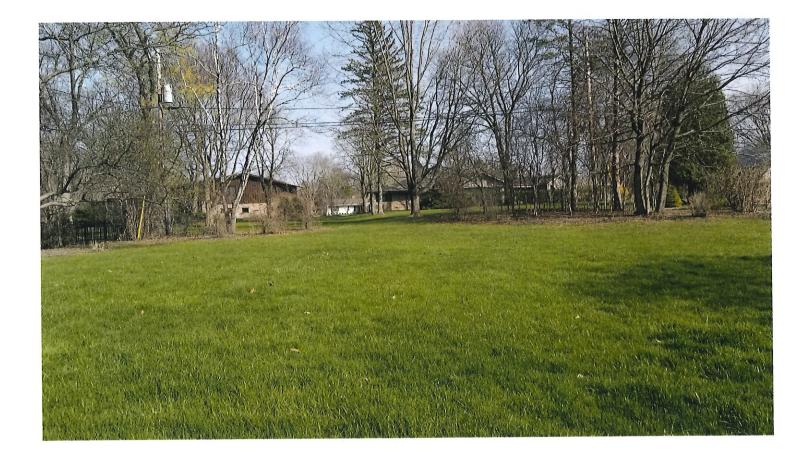

05/23/2022

Attention: Village of Bayside, WI Architecture Review Committee

| PROJECT/SITE OWNER:                                     | PROJECT SUMMARY:                                            |
|---------------------------------------------------------|-------------------------------------------------------------|
| Lisa Barrientos<br>PROJECT ADDRESS:<br>9370 N Regent Rd | New 4'-foot black aluminum ornamental fence 285 lineal feet |

I have reviewed the proposed new fence for compliance with the Village's ordinances and have determined the following for consideration

- 1. Current fence ordinance 104-125 (C) does not allow fences to exceed 50% of the perimeter of the property. The perimeter of the property is approximately 725 feet. The applicant states the proposed fence is 285 feet. This is 39.31% of the perimeter of the property. This is compliant with the ordinance.
- 2. The height of the fence is 4 feet open design, which is compliant with the ordinance.
- 3. A current survey was provided.
- 4. Pictures were included for their neighboring fences
- 5. The board always considers matching fences with neighboring fences.

# **Project Proposal**

Date

Property Address 9370 N. Regent Road, Bayside, WI 53217

Zoning District

Proposed Project Details (type of work, size, materials, location, etc.): INSTALLATION OF APPROX. 276' OF 4' HIGH BLACK 3-RAIL FLAT TOP ALUMINUM ORNAMENTAL FENCE WITH TWO 5'X4' WALK GATES.