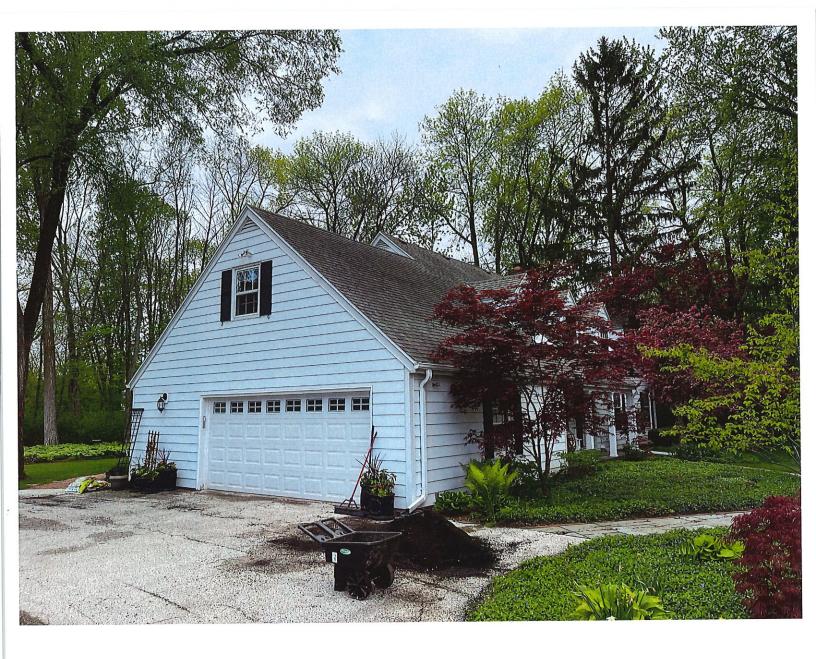

#### III. BUSINESS

- A. 9096 N Bayside Dr Abigail Dyke The proposed project is the replacement of a 380 square foot deck.
- **B. 9370 N Regent Rd Lisa Barrientos** The proposed project is the construction of 276 feet of 4-foot-high black aluminum fence.
- C. 1350 E Bay Point Rd Ron & Susan Miller The proposed project is the alteration of a window to a door and the addition of a balcony.
- D. 9227 N Regent Rd Lisa & Steve Freigang The proposed project is a 540 square foot addition.
- E. 600 W Laramie Ln Tom Story The proposed project is a red cedar pergola.
- F. 8445 N Fielding Rd Yavaz Taneli The proposed project is the alteration of a window to a door.