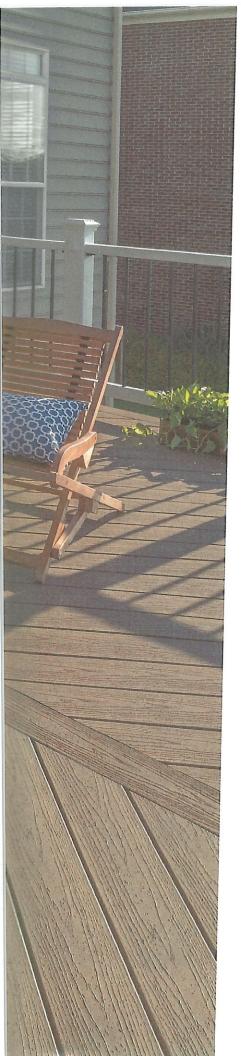

| PROJECT/SITE OWNER:<br>Abigail Dyke<br>PROJECT ADDRESS:<br>9096 N Bayside Dr | PROJECT SUMMARY:<br>Replace existing deck same footprint with<br>composite board |
|------------------------------------------------------------------------------|----------------------------------------------------------------------------------|
|------------------------------------------------------------------------------|----------------------------------------------------------------------------------|

I have reviewed the proposed deck, for compliance with the Village's ordinances and have determined the following for consideration

This is for replacing an existing deck with composite board.

There are no issues with this application.

| East side of property - Exact                      | location of where the deck | is now |
|----------------------------------------------------|----------------------------|--------|
| East side of property - Exact<br>Deck replacement. |                            |        |
| Composite wood                                     |                            |        |
|                                                    |                            |        |