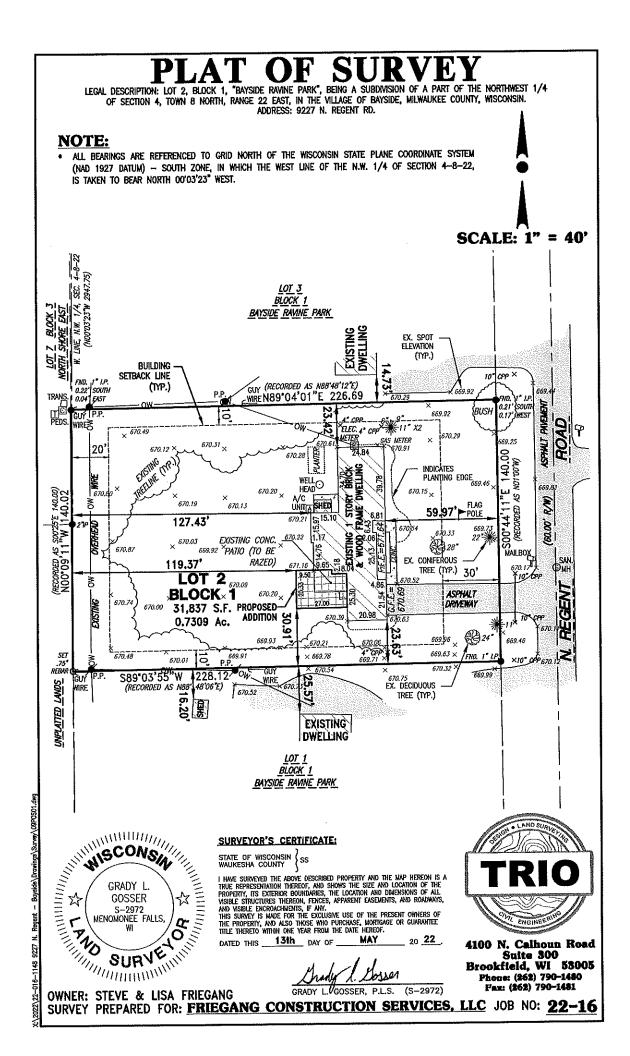

#### III. BUSINESS

- A. 9096 N Bayside Dr Abigail Dyke The proposed project is the replacement of a 380 square foot deck.
- **B. 9370 N Regent Rd Lisa Barrientos** The proposed project is the construction of 276 feet of 4-foot-high black aluminum fence.
- C. 1350 E Bay Point Rd Ron & Susan Miller The proposed project is the alteration of a window to a door and the addition of a balcony.
- D. 9227 N Regent Rd Lisa & Steve Freigang The proposed project is a 540 square foot addition.
- E. 600 W Laramie Ln Tom Story The proposed project is a red cedar pergola.
- F. 8445 N Fielding Rd Yavaz Taneli The proposed project is the alteration of a window to a door.