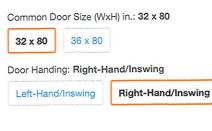

#### III. BUSINESS

- A. 9096 N Bayside Dr Abigail Dyke The proposed project is the replacement of a 380 square foot deck.
- **B. 9370 N Regent Rd Lisa Barrientos** The proposed project is the construction of 276 feet of 4-foot-high black aluminum fence.
- C. 1350 E Bay Point Rd Ron & Susan Miller The proposed project is the alteration of a window to a door and the addition of a balcony.
- D. 9227 N Regent Rd Lisa & Steve Freigang The proposed project is a 540 square foot addition.
- E. 600 W Laramie Ln Tom Story The proposed project is a red cedar pergola.
- F. 8445 N Fielding Rd Yavaz Taneli The proposed project is the alteration of a window to a door.