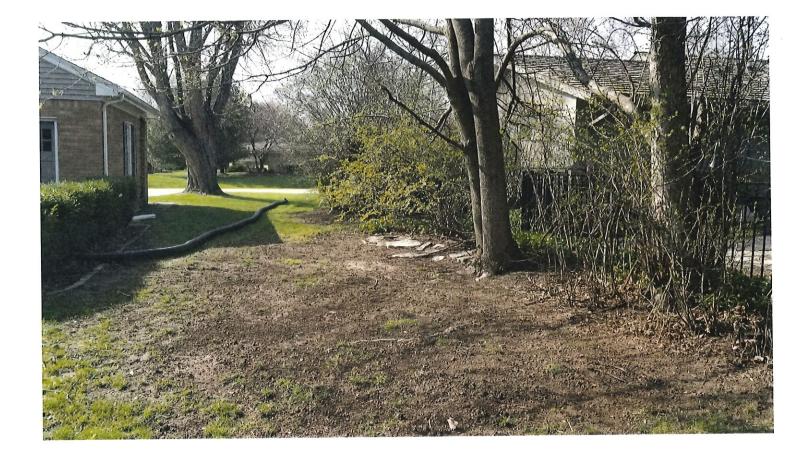

05/23/2022

Attention: Village of Bayside, WI Architecture Review Committee

| PROJECT/SITE OWNER:                                     | PROJECT SUMMARY:                                            |
|---------------------------------------------------------|-------------------------------------------------------------|
| Lisa Barrientos<br>PROJECT ADDRESS:<br>9370 N Regent Rd | New 4'-foot black aluminum ornamental fence 285 lineal feet |

I have reviewed the proposed new fence for compliance with the Village's ordinances and have determined the following for consideration

- 1. Current fence ordinance 104-125 (C) does not allow fences to exceed 50% of the perimeter of the property. The perimeter of the property is approximately 725 feet. The applicant states the proposed fence is 285 feet. This is 39.31% of the perimeter of the property. This is compliant with the ordinance.
- 2. The height of the fence is 4 feet open design, which is compliant with the ordinance.
- 3. A current survey was provided.
- 4. Pictures were included for their neighboring fences
- 5. The board always considers matching fences with neighboring fences.

# **Project Proposal**

Date

Property Address 9370 N. Regent Road, Bayside, WI 53217

Zoning District

Proposed Project Details (type of work, size, materials, location, etc.): INSTALLATION OF APPROX. 276' OF 4' HIGH BLACK 3-RAIL FLAT TOP ALUMINUM ORNAMENTAL FENCE WITH TWO 5'X4' WALK GATES.