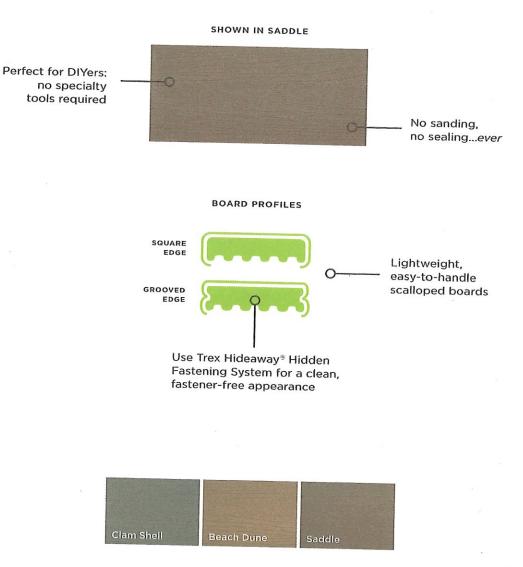

# Trex Enhance<sup>®</sup>

# PRICED TO PUT THE PRESSURE

# ON TREATED LUMBER

Trex has engineered cost out of the equation with our latest collection of easy-to-build, easy-to-maintain decking. Trex Enhance® Basics melds the durability of composite with the affordability of wood, resulting in long-lasting, worry-free decking.

# TREX WILL

Withstand sun, snow & sleet HIGH-PERFORMANCE TECHNOLOGY

Clean easily with soap & water LOW-MAINTENANCE SHELL

Let forestfuls of trees grow and grow MADE OF 95% RECYCLED MATERIALS IN THE USA

Make good on its promises 25-YEAR LIMITED RESIDENTIAL AND FADE & STAIN WARRANTIES

# TREX WON'T

Rot, warp or splinter

Need seasonal sealing or staining UNLIKE WOOD

Become food for termites UNLIKE WOOD

Fade or stain
UNLIKE WOOD

Which Trex and why? See how our collections stack up to wood at **compare.trex.com** 