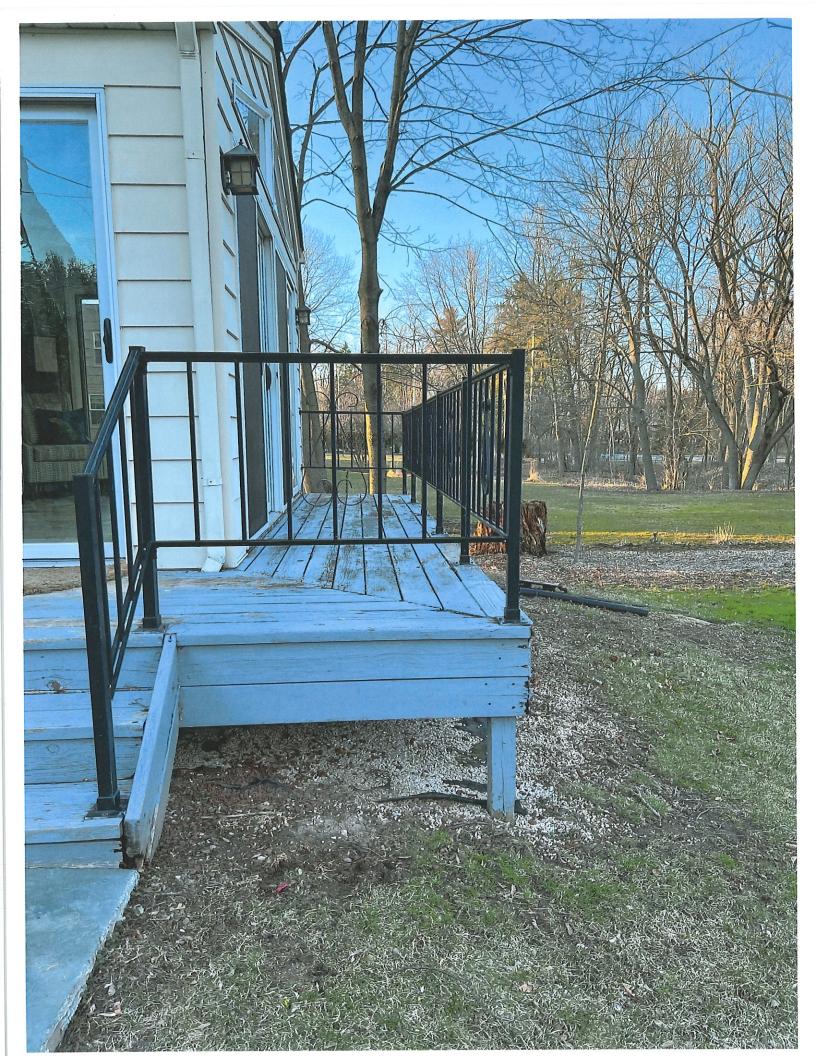

| PROJECT/SITE OWNER:<br>Abigail Dyke<br>PROJECT ADDRESS:<br>9096 N Bayside Dr | PROJECT SUMMARY:<br>Replace existing deck same footprint with<br>composite board |
|------------------------------------------------------------------------------|----------------------------------------------------------------------------------|
|------------------------------------------------------------------------------|----------------------------------------------------------------------------------|

I have reviewed the proposed deck, for compliance with the Village's ordinances and have determined the following for consideration

This is for replacing an existing deck with composite board.

There are no issues with this application.

| East side of property - Exact                      | location of where the deck | is now |
|----------------------------------------------------|----------------------------|--------|
| East side of property - Exact<br>Deck replacement. |                            |        |
| Composite wood                                     |                            |        |
|                                                    |                            |        |