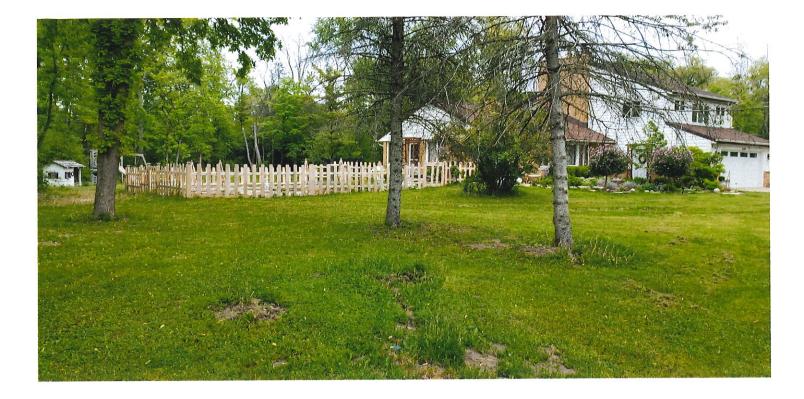

#### III. BUSINESS

- A. 9096 N Bayside Dr Abigail Dyke The proposed project is the replacement of a 380 square foot deck.
- **B. 9370 N Regent Rd Lisa Barrientos** The proposed project is the construction of 276 feet of 4-foot-high black aluminum fence.
- C. 1350 E Bay Point Rd Ron & Susan Miller The proposed project is the alteration of a window to a door and the addition of a balcony.
- D. 9227 N Regent Rd Lisa & Steve Freigang The proposed project is a 540 square foot addition.
- E. 600 W Laramie Ln Tom Story The proposed project is a red cedar pergola.
- F. 8445 N Fielding Rd Yavaz Taneli The proposed project is the alteration of a window to a door.

05/23/2022

Attention: Village of Bayside, WI Architecture Review Committee

| PROJECT/SITE OWNER:                                     | PROJECT SUMMARY:                                            |
|---------------------------------------------------------|-------------------------------------------------------------|
| Lisa Barrientos<br>PROJECT ADDRESS:<br>9370 N Regent Rd | New 4'-foot black aluminum ornamental fence 285 lineal feet |

I have reviewed the proposed new fence for compliance with the Village's ordinances and have determined the following for consideration

- 1. Current fence ordinance 104-125 (C) does not allow fences to exceed 50% of the perimeter of the property. The perimeter of the property is approximately 725 feet. The applicant states the proposed fence is 285 feet. This is 39.31% of the perimeter of the property. This is compliant with the ordinance.
- 2. The height of the fence is 4 feet open design, which is compliant with the ordinance.
- 3. A current survey was provided.
- 4. Pictures were included for their neighboring fences
- 5. The board always considers matching fences with neighboring fences.

# **Project Proposal**

Date

Property Address 9370 N. Regent Road, Bayside, WI 53217

Zoning District

Proposed Project Details (type of work, size, materials, location, etc.): INSTALLATION OF APPROX. 276' OF 4' HIGH BLACK 3-RAIL FLAT TOP ALUMINUM ORNAMENTAL FENCE WITH TWO 5'X4' WALK GATES.