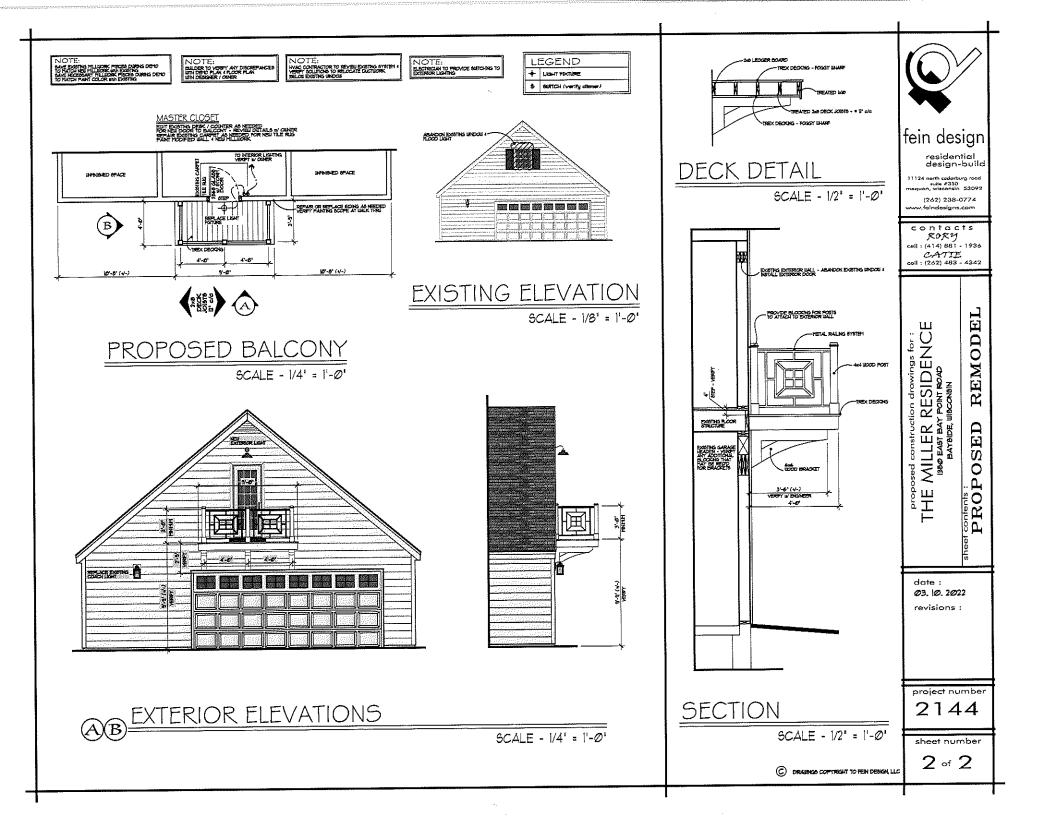

#### III. BUSINESS

- A. 9096 N Bayside Dr Abigail Dyke The proposed project is the replacement of a 380 square foot deck.
- **B. 9370 N Regent Rd Lisa Barrientos** The proposed project is the construction of 276 feet of 4-foot-high black aluminum fence.
- C. 1350 E Bay Point Rd Ron & Susan Miller The proposed project is the alteration of a window to a door and the addition of a balcony.
- D. 9227 N Regent Rd Lisa & Steve Freigang The proposed project is a 540 square foot addition.
- E. 600 W Laramie Ln Tom Story The proposed project is a red cedar pergola.
- F. 8445 N Fielding Rd Yavaz Taneli The proposed project is the alteration of a window to a door.