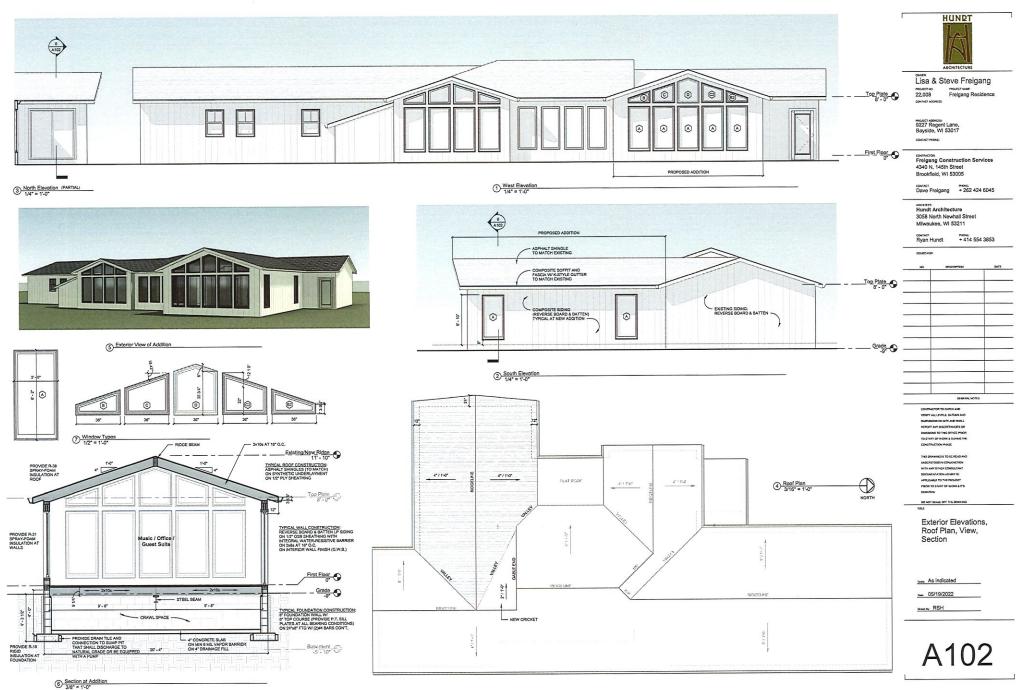

#### III. BUSINESS

- A. 9096 N Bayside Dr Abigail Dyke The proposed project is the replacement of a 380 square foot deck.
- **B. 9370 N Regent Rd Lisa Barrientos** The proposed project is the construction of 276 feet of 4-foot-high black aluminum fence.
- C. 1350 E Bay Point Rd Ron & Susan Miller The proposed project is the alteration of a window to a door and the addition of a balcony.
- D. 9227 N Regent Rd Lisa & Steve Freigang The proposed project is a 540 square foot addition.
- E. 600 W Laramie Ln Tom Story The proposed project is a red cedar pergola.
- F. 8445 N Fielding Rd Yavaz Taneli The proposed project is the alteration of a window to a door.