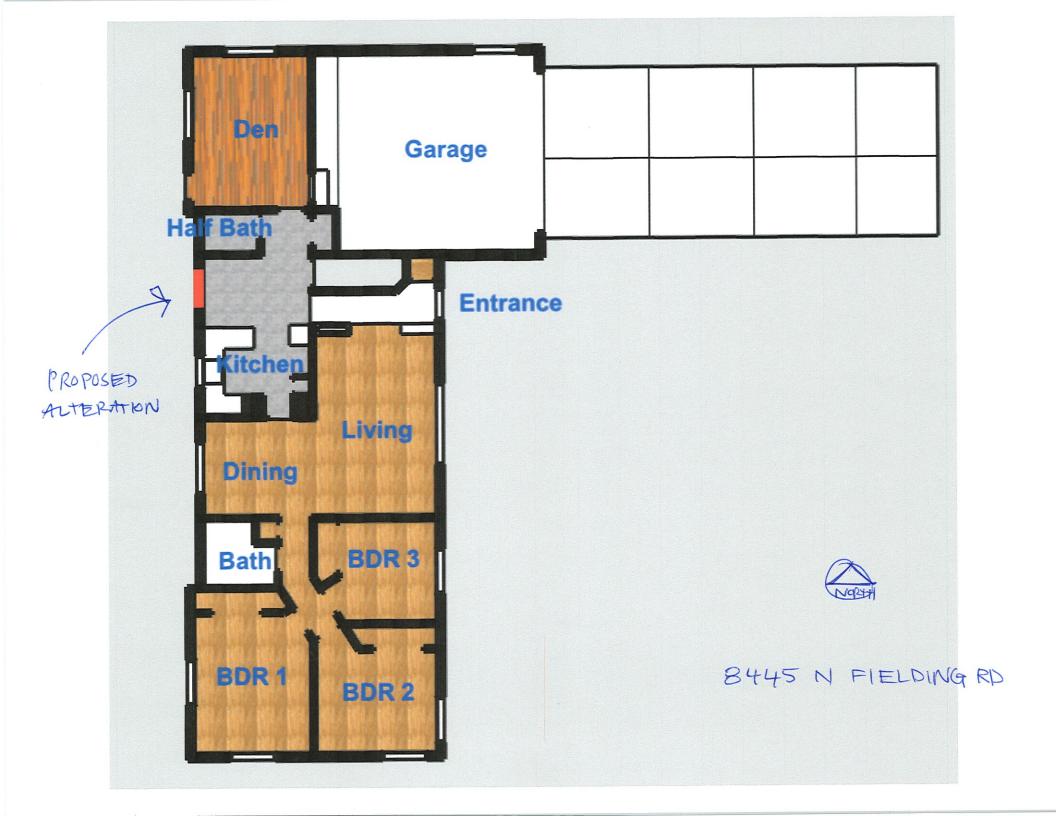

#### III. BUSINESS

- A. 9096 N Bayside Dr Abigail Dyke The proposed project is the replacement of a 380 square foot deck.
- **B. 9370 N Regent Rd Lisa Barrientos** The proposed project is the construction of 276 feet of 4-foot-high black aluminum fence.
- C. 1350 E Bay Point Rd Ron & Susan Miller The proposed project is the alteration of a window to a door and the addition of a balcony.
- D. 9227 N Regent Rd Lisa & Steve Freigang The proposed project is a 540 square foot addition.
- E. 600 W Laramie Ln Tom Story The proposed project is a red cedar pergola.
- F. 8445 N Fielding Rd Yavaz Taneli The proposed project is the alteration of a window to a door.