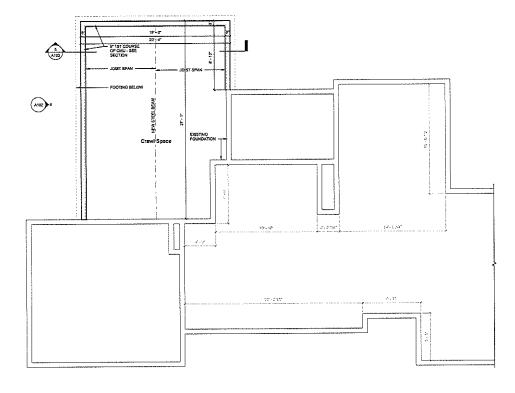

#### III. BUSINESS

- A. 9096 N Bayside Dr Abigail Dyke The proposed project is the replacement of a 380 square foot deck.
- **B. 9370 N Regent Rd Lisa Barrientos** The proposed project is the construction of 276 feet of 4-foot-high black aluminum fence.
- C. 1350 E Bay Point Rd Ron & Susan Miller The proposed project is the alteration of a window to a door and the addition of a balcony.
- D. 9227 N Regent Rd Lisa & Steve Freigang The proposed project is a 540 square foot addition.
- E. 600 W Laramie Ln Tom Story The proposed project is a red cedar pergola.
- F. 8445 N Fielding Rd Yavaz Taneli The proposed project is the alteration of a window to a door.

6-6-0 10 " 10-(mo) ZXIZ DONISC 2) Joist 16" 0.00 ZXIO BLOCKS IN BETWEEN Joist Jois A seels ∕⊜ن' FREK POPER 1, 5 6 Footings 48" inches **ະ**ວິພິດອ DBEP 2112 HEATHER, DROPPED 15-0-0 AWAY FROM LEDGER BOARD WITH LAG BOITS 16" O.C. ON LEDGER BOARD ZXIO JOIST