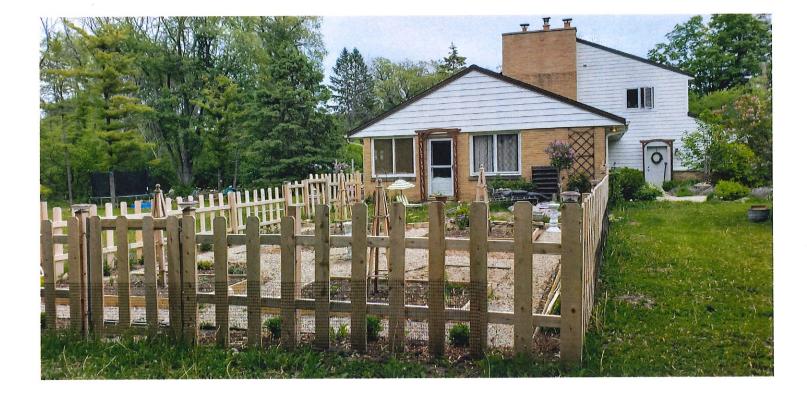

#### III. BUSINESS

- A. 9096 N Bayside Dr Abigail Dyke The proposed project is the replacement of a 380 square foot deck.
- **B. 9370 N Regent Rd Lisa Barrientos** The proposed project is the construction of 276 feet of 4-foot-high black aluminum fence.
- C. 1350 E Bay Point Rd Ron & Susan Miller The proposed project is the alteration of a window to a door and the addition of a balcony.
- D. 9227 N Regent Rd Lisa & Steve Freigang The proposed project is a 540 square foot addition.
- E. 600 W Laramie Ln Tom Story The proposed project is a red cedar pergola.
- F. 8445 N Fielding Rd Yavaz Taneli The proposed project is the alteration of a window to a door.

05/23/2022

Attention: Village of Bayside, WI Architecture Review Committee

| PROJECT/SITE OWNER:                                     | PROJECT SUMMARY:                                            |
|---------------------------------------------------------|-------------------------------------------------------------|
| Lisa Barrientos<br>PROJECT ADDRESS:<br>9370 N Regent Rd | New 4'-foot black aluminum ornamental fence 285 lineal feet |

I have reviewed the proposed new fence for compliance with the Village's ordinances and have determined the following for consideration

- 1. Current fence ordinance 104-125 (C) does not allow fences to exceed 50% of the perimeter of the property. The perimeter of the property is approximately 725 feet. The applicant states the proposed fence is 285 feet. This is 39.31% of the perimeter of the property. This is compliant with the ordinance.
- 2. The height of the fence is 4 feet open design, which is compliant with the ordinance.
- 3. A current survey was provided.
- 4. Pictures were included for their neighboring fences
- 5. The board always considers matching fences with neighboring fences.

# **Project Proposal**

Date

Property Address 9370 N. Regent Road, Bayside, WI 53217

Zoning District

Proposed Project Details (type of work, size, materials, location, etc.): INSTALLATION OF APPROX. 276' OF 4' HIGH BLACK 3-RAIL FLAT TOP ALUMINUM ORNAMENTAL FENCE WITH TWO 5'X4' WALK GATES.