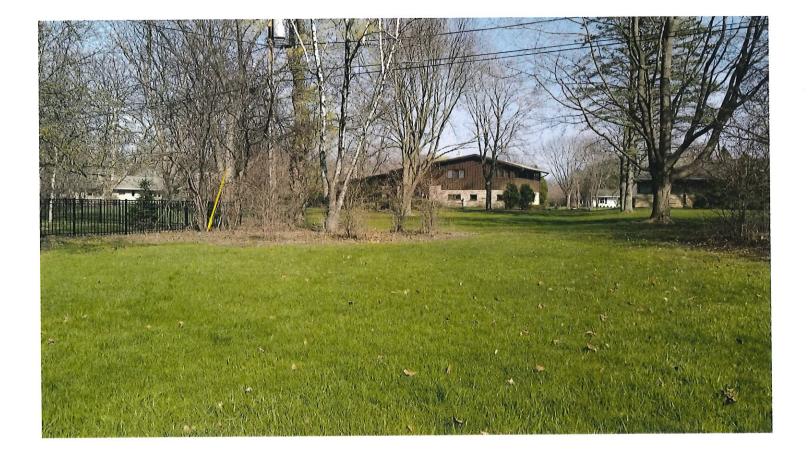

05/23/2022

Attention: Village of Bayside, WI Architecture Review Committee

| PROJECT/SITE OWNER:                                     | PROJECT SUMMARY:                                            |
|---------------------------------------------------------|-------------------------------------------------------------|
| Lisa Barrientos<br>PROJECT ADDRESS:<br>9370 N Regent Rd | New 4'-foot black aluminum ornamental fence 285 lineal feet |

I have reviewed the proposed new fence for compliance with the Village's ordinances and have determined the following for consideration

- 1. Current fence ordinance 104-125 (C) does not allow fences to exceed 50% of the perimeter of the property. The perimeter of the property is approximately 725 feet. The applicant states the proposed fence is 285 feet. This is 39.31% of the perimeter of the property. This is compliant with the ordinance.
- 2. The height of the fence is 4 feet open design, which is compliant with the ordinance.
- 3. A current survey was provided.
- 4. Pictures were included for their neighboring fences
- 5. The board always considers matching fences with neighboring fences.

# **Project Proposal**

Date

Property Address 9370 N. Regent Road, Bayside, WI 53217

Zoning District

Proposed Project Details (type of work, size, materials, location, etc.): INSTALLATION OF APPROX. 276' OF 4' HIGH BLACK 3-RAIL FLAT TOP ALUMINUM ORNAMENTAL FENCE WITH TWO 5'X4' WALK GATES.