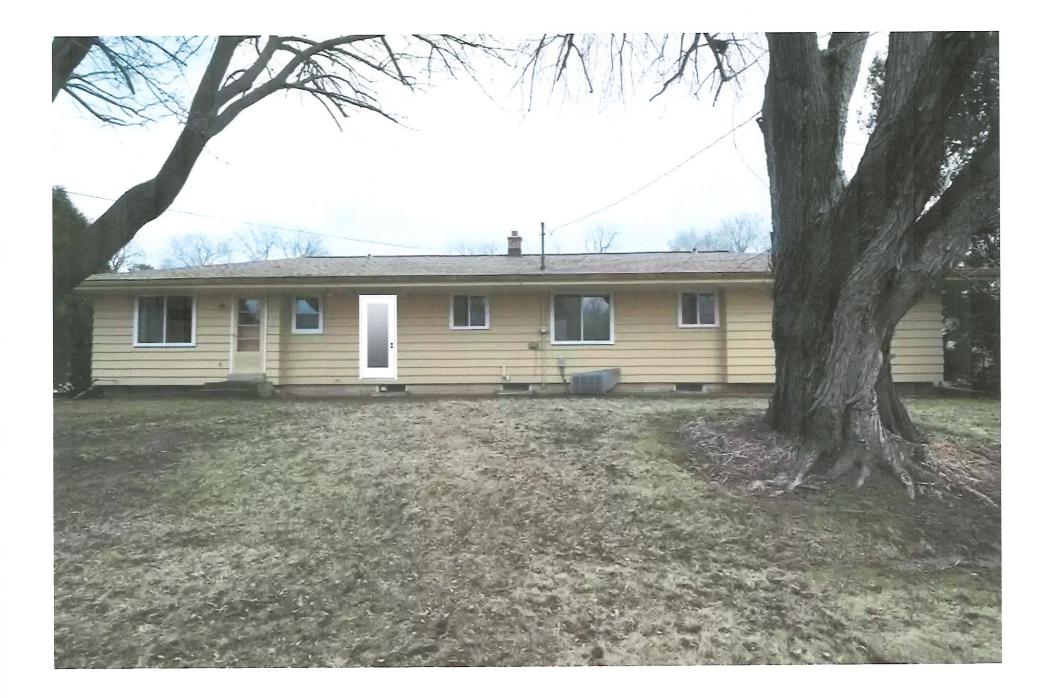

#### III. BUSINESS

- A. 9096 N Bayside Dr Abigail Dyke The proposed project is the replacement of a 380 square foot deck.
- **B. 9370 N Regent Rd Lisa Barrientos** The proposed project is the construction of 276 feet of 4-foot-high black aluminum fence.
- C. 1350 E Bay Point Rd Ron & Susan Miller The proposed project is the alteration of a window to a door and the addition of a balcony.
- D. 9227 N Regent Rd Lisa & Steve Freigang The proposed project is a 540 square foot addition.
- E. 600 W Laramie Ln Tom Story The proposed project is a red cedar pergola.
- F. 8445 N Fielding Rd Yavaz Taneli The proposed project is the alteration of a window to a door.