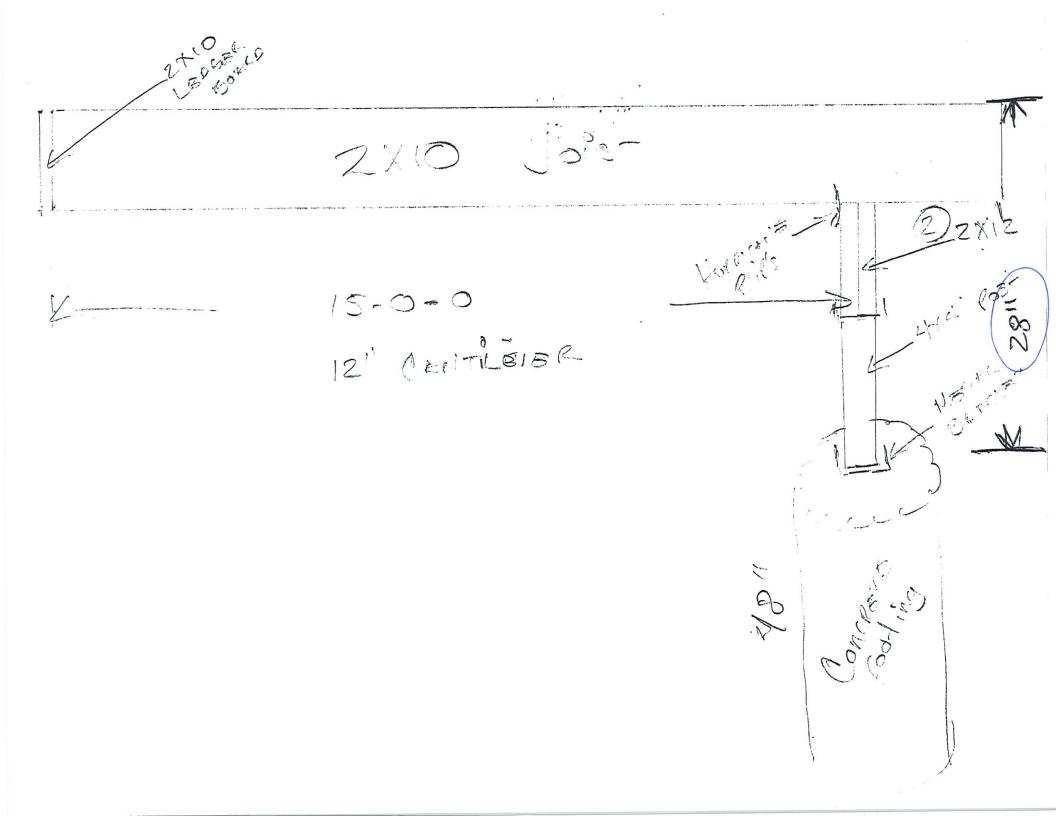

| PROJECT/SITE OWNER:<br>Abigail Dyke<br>PROJECT ADDRESS:<br>9096 N Bayside Dr | PROJECT SUMMARY:<br>Replace existing deck same footprint with<br>composite board |
|------------------------------------------------------------------------------|----------------------------------------------------------------------------------|
|------------------------------------------------------------------------------|----------------------------------------------------------------------------------|

I have reviewed the proposed deck, for compliance with the Village's ordinances and have determined the following for consideration

This is for replacing an existing deck with composite board.

There are no issues with this application.

| East side of property - Exact                      | location of where the deck | is now |
|----------------------------------------------------|----------------------------|--------|
| East side of property - Exact<br>Deck replacement. |                            |        |
| Composite wood                                     |                            |        |
|                                                    |                            |        |

6-6-0 10 " 10-(mo) ZXIZ DONISC 2) Joist 16" 0.00 ZXIO BLOCKS IN BETWEEN Joist Jois A seels ∕⊜ن' FREK POPER 1, 5 6 Footings 48" inches **ະ**ວິພິດອ DBEP 2112 HEATHER, DROPPED 15-0-0 AWAY FROM LEDGER BOARD WITH LAG BOITS 16" O.C. ON LEDGER BOARD ZXIO JOIST