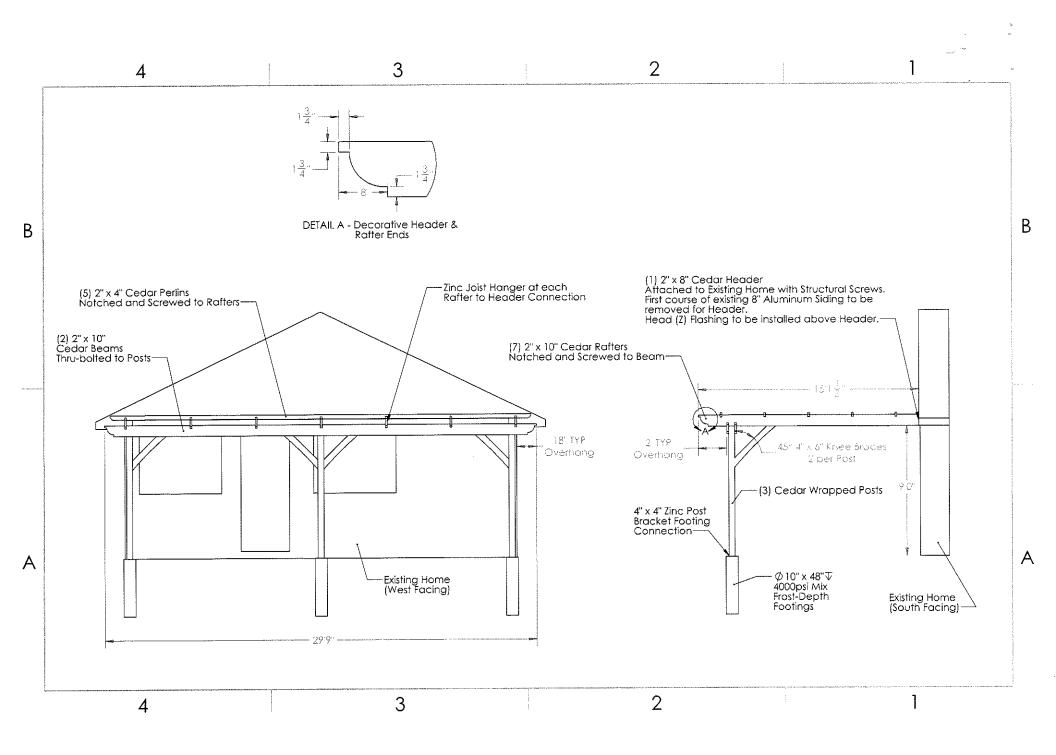

#### III. BUSINESS

- A. 9096 N Bayside Dr Abigail Dyke The proposed project is the replacement of a 380 square foot deck.
- **B. 9370 N Regent Rd Lisa Barrientos** The proposed project is the construction of 276 feet of 4-foot-high black aluminum fence.
- C. 1350 E Bay Point Rd Ron & Susan Miller The proposed project is the alteration of a window to a door and the addition of a balcony.
- D. 9227 N Regent Rd Lisa & Steve Freigang The proposed project is a 540 square foot addition.
- E. 600 W Laramie Ln Tom Story The proposed project is a red cedar pergola.
- F. 8445 N Fielding Rd Yavaz Taneli The proposed project is the alteration of a window to a door.