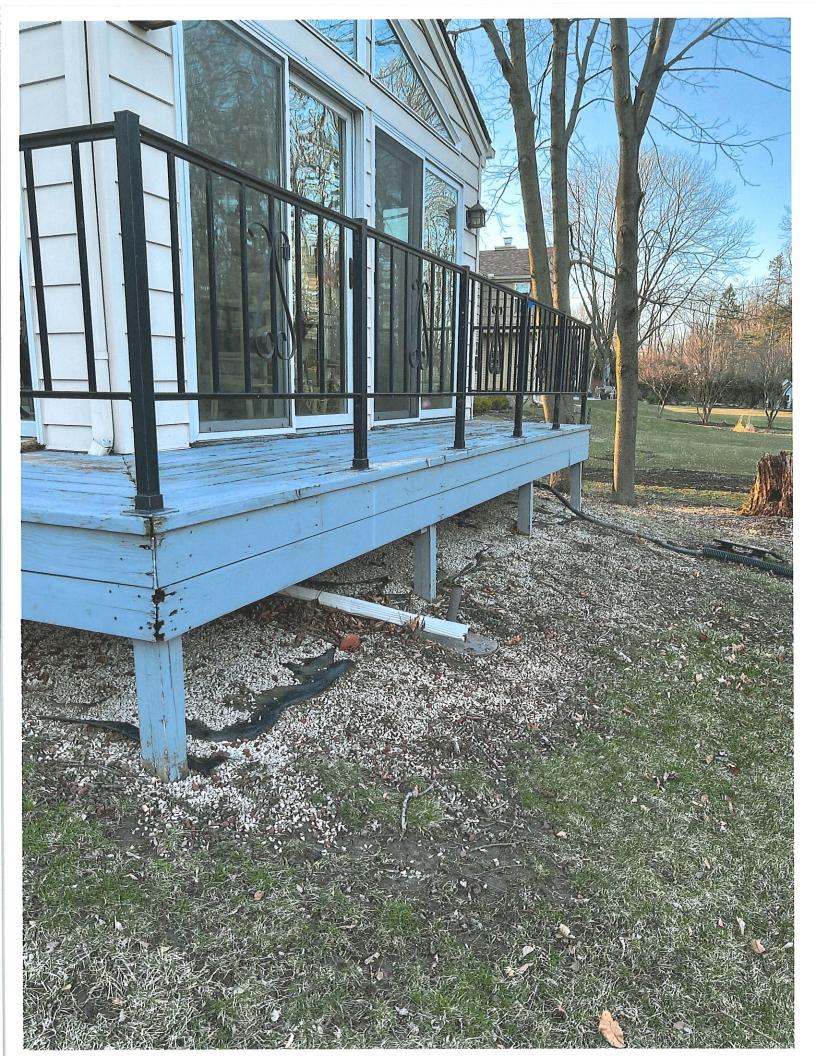

| PROJECT/SITE OWNER:<br>Abigail Dyke<br>PROJECT ADDRESS:<br>9096 N Bayside Dr | PROJECT SUMMARY:<br>Replace existing deck same footprint with<br>composite board |
|------------------------------------------------------------------------------|----------------------------------------------------------------------------------|
|------------------------------------------------------------------------------|----------------------------------------------------------------------------------|

I have reviewed the proposed deck, for compliance with the Village's ordinances and have determined the following for consideration

This is for replacing an existing deck with composite board.

There are no issues with this application.

| East side of property - Exact                      | location of where the deck | is now |
|----------------------------------------------------|----------------------------|--------|
| East side of property - Exact<br>Deck replacement. |                            |        |
| Composite wood                                     |                            |        |
|                                                    |                            |        |