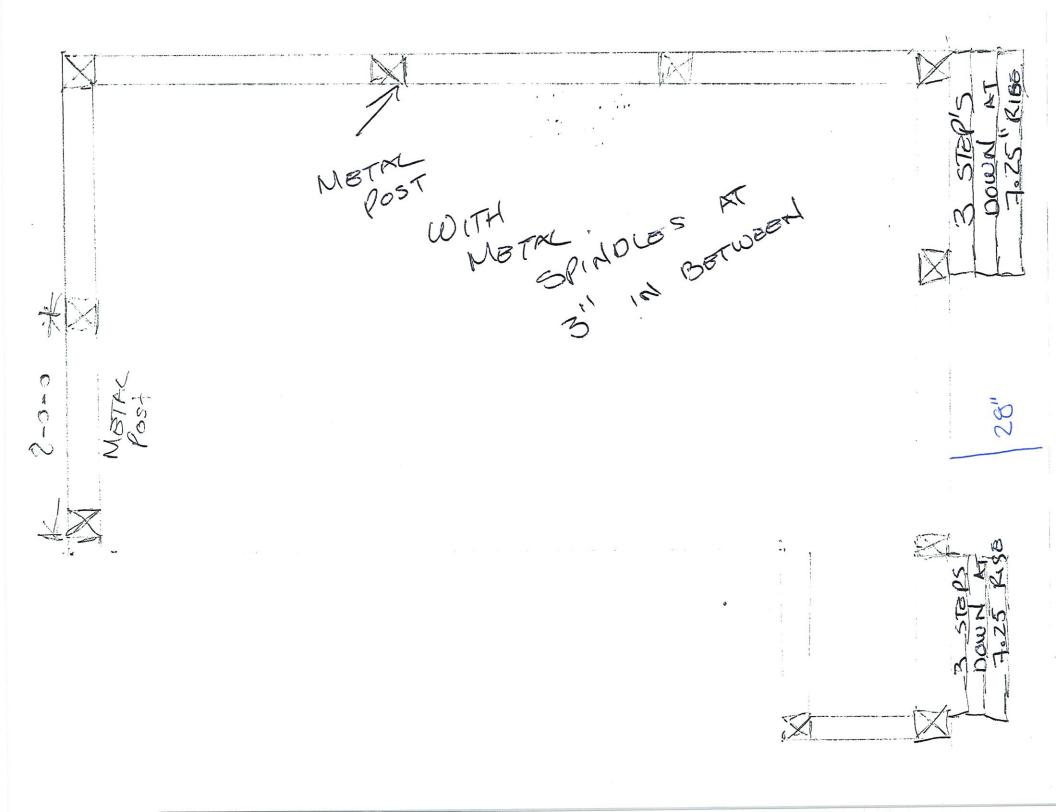

| PROJECT/SITE OWNER:<br>Abigail Dyke<br>PROJECT ADDRESS:<br>9096 N Bayside Dr | PROJECT SUMMARY:<br>Replace existing deck same footprint with<br>composite board |
|------------------------------------------------------------------------------|----------------------------------------------------------------------------------|
|------------------------------------------------------------------------------|----------------------------------------------------------------------------------|

I have reviewed the proposed deck, for compliance with the Village's ordinances and have determined the following for consideration

This is for replacing an existing deck with composite board.

There are no issues with this application.

| East side of property - Exact                      | location of where the deck | is now |
|----------------------------------------------------|----------------------------|--------|
| East side of property - Exact<br>Deck replacement. |                            |        |
| Composite wood                                     |                            |        |
|                                                    |                            |        |