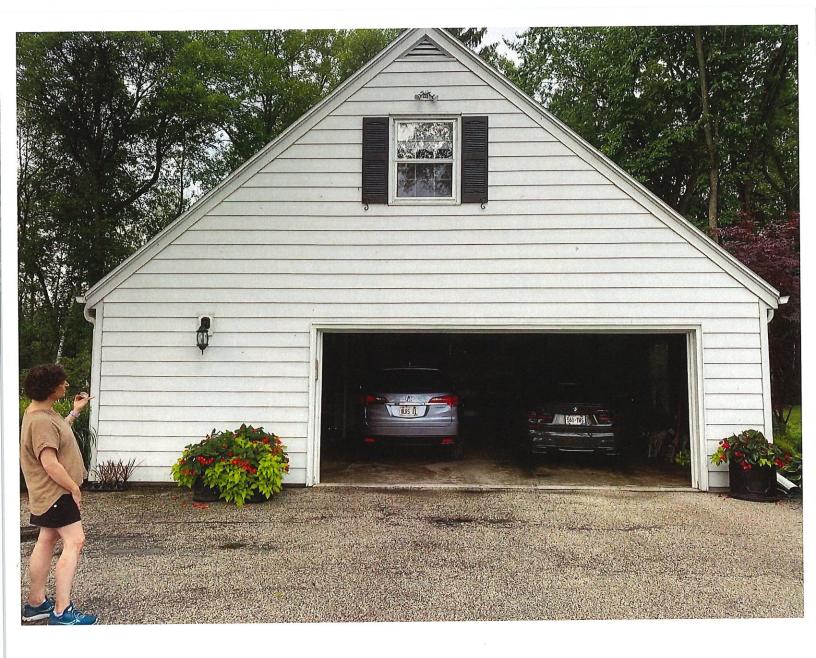

#### III. BUSINESS

- A. 9096 N Bayside Dr Abigail Dyke The proposed project is the replacement of a 380 square foot deck.
- **B. 9370 N Regent Rd Lisa Barrientos** The proposed project is the construction of 276 feet of 4-foot-high black aluminum fence.
- C. 1350 E Bay Point Rd Ron & Susan Miller The proposed project is the alteration of a window to a door and the addition of a balcony.
- D. 9227 N Regent Rd Lisa & Steve Freigang The proposed project is a 540 square foot addition.
- E. 600 W Laramie Ln Tom Story The proposed project is a red cedar pergola.
- F. 8445 N Fielding Rd Yavaz Taneli The proposed project is the alteration of a window to a door.