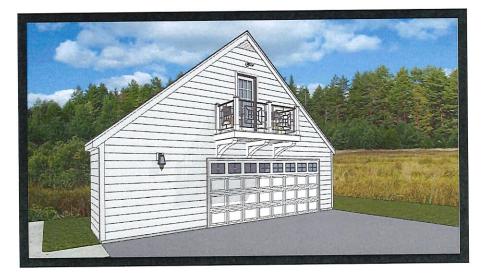

#### III. BUSINESS

- A. 9096 N Bayside Dr Abigail Dyke The proposed project is the replacement of a 380 square foot deck.
- **B. 9370 N Regent Rd Lisa Barrientos** The proposed project is the construction of 276 feet of 4-foot-high black aluminum fence.
- C. 1350 E Bay Point Rd Ron & Susan Miller The proposed project is the alteration of a window to a door and the addition of a balcony.
- D. 9227 N Regent Rd Lisa & Steve Freigang The proposed project is a 540 square foot addition.
- E. 600 W Laramie Ln Tom Story The proposed project is a red cedar pergola.
- F. 8445 N Fielding Rd Yavaz Taneli The proposed project is the alteration of a window to a door.