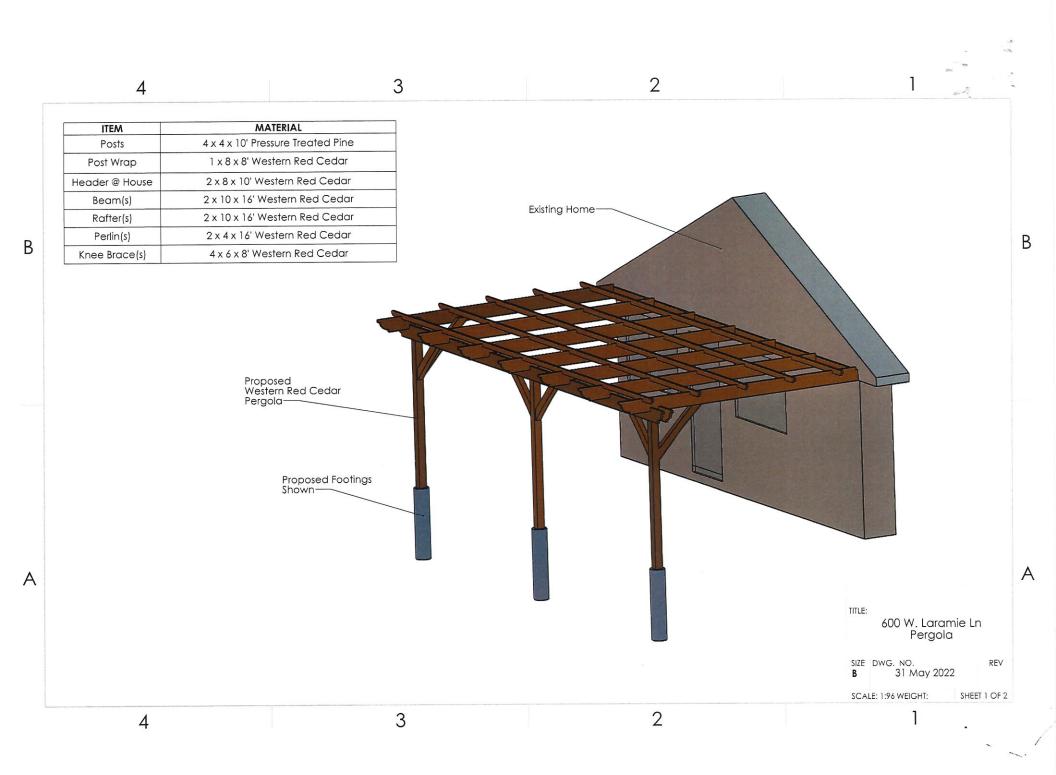

#### III. BUSINESS

- A. 9096 N Bayside Dr Abigail Dyke The proposed project is the replacement of a 380 square foot deck.
- **B. 9370 N Regent Rd Lisa Barrientos** The proposed project is the construction of 276 feet of 4-foot-high black aluminum fence.
- C. 1350 E Bay Point Rd Ron & Susan Miller The proposed project is the alteration of a window to a door and the addition of a balcony.
- D. 9227 N Regent Rd Lisa & Steve Freigang The proposed project is a 540 square foot addition.
- E. 600 W Laramie Ln Tom Story The proposed project is a red cedar pergola.
- F. 8445 N Fielding Rd Yavaz Taneli The proposed project is the alteration of a window to a door.