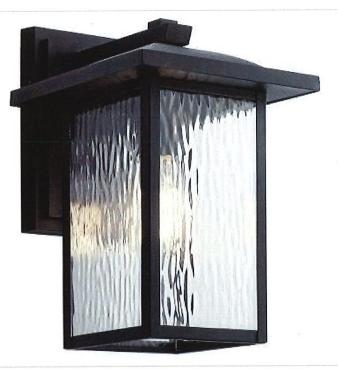

# C. 8770 N Pelham Pkwy – Kelly and Michael Gretenhardt

Nobody appeared on behalf of the project.

Motion by Chairperson Roberts, seconded by Dan Zitzer, to conditionally approve the project with the conditions that the fence is built at the same height, same construction materials, and facing same direction as the current fence.