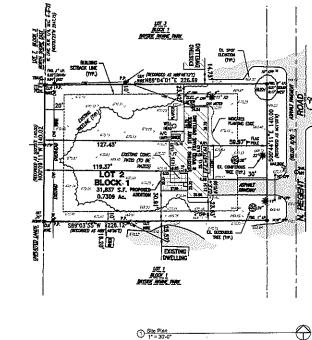

#### III. BUSINESS

- A. 9096 N Bayside Dr Abigail Dyke The proposed project is the replacement of a 380 square foot deck.
- **B. 9370 N Regent Rd Lisa Barrientos** The proposed project is the construction of 276 feet of 4-foot-high black aluminum fence.
- C. 1350 E Bay Point Rd Ron & Susan Miller The proposed project is the alteration of a window to a door and the addition of a balcony.
- D. 9227 N Regent Rd Lisa & Steve Freigang The proposed project is a 540 square foot addition.
- E. 600 W Laramie Ln Tom Story The proposed project is a red cedar pergola.
- F. 8445 N Fielding Rd Yavaz Taneli The proposed project is the alteration of a window to a door.