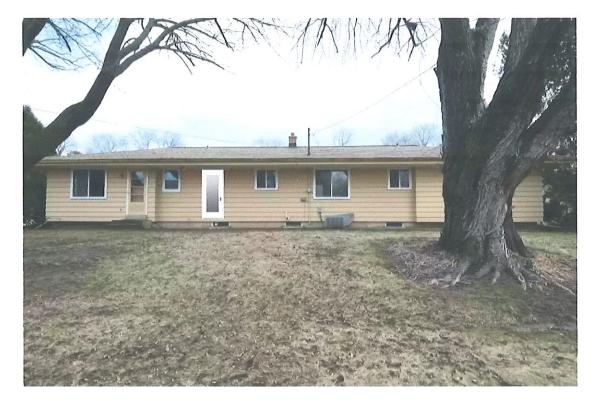

| PROJECT/SITE OWNER:<br>Abigail Dyke<br>PROJECT ADDRESS:<br>9096 N Bayside Dr | PROJECT SUMMARY:<br>Replace existing deck same footprint with<br>composite board |
|------------------------------------------------------------------------------|----------------------------------------------------------------------------------|
|------------------------------------------------------------------------------|----------------------------------------------------------------------------------|

I have reviewed the proposed deck, for compliance with the Village's ordinances and have determined the following for consideration

This is for replacing an existing deck with composite board.

There are no issues with this application.

# **Project Proposal**

|                 | 0001 | 12 0 10 10 1   |
|-----------------|------|----------------|
| roperty Address | 9096 | N. Bayside Dr. |

Zoning District

Proposed Project Details (type of work, size, materials, location, etc.):

| East side of property - Exact                      | location of where the deck | is now |
|----------------------------------------------------|----------------------------|--------|
| East side of property - Exact<br>Deck replacement. |                            |        |
| Composite wood                                     |                            |        |
|                                                    |                            |        |