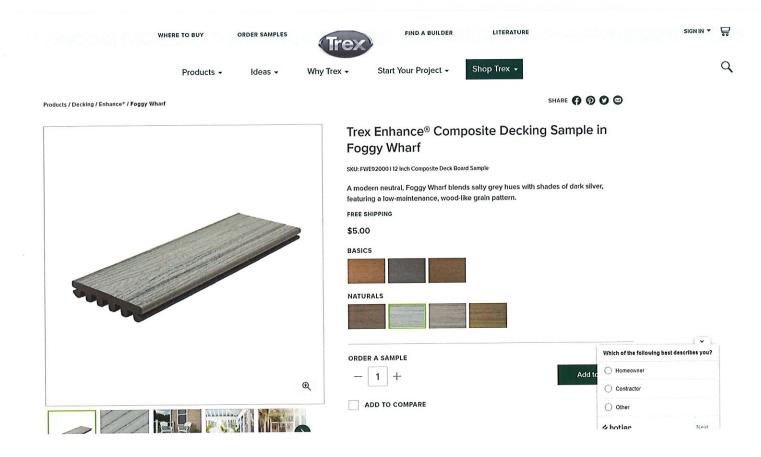

| PROJECT/SITE OWNER:<br>Abigail Dyke<br>PROJECT ADDRESS:<br>9096 N Bayside Dr | PROJECT SUMMARY:<br>Replace existing deck same footprint with<br>composite board |
|------------------------------------------------------------------------------|----------------------------------------------------------------------------------|
|------------------------------------------------------------------------------|----------------------------------------------------------------------------------|

I have reviewed the proposed deck, for compliance with the Village's ordinances and have determined the following for consideration

This is for replacing an existing deck with composite board.

There are no issues with this application.

| East side of property - Exact                      | location of where the deck | is now |
|----------------------------------------------------|----------------------------|--------|
| East side of property - Exact<br>Deck replacement. |                            |        |
| Composite wood                                     |                            |        |
|                                                    |                            |        |

# Trex Enhance<sup>®</sup>

# PRICED TO PUT THE PRESSURE

# ON TREATED LUMBER

Trex has engineered cost out of the equation with our latest collection of easy-to-build, easy-to-maintain decking. Trex Enhance® Basics melds the durability of composite with the affordability of wood, resulting in long-lasting, worry-free decking.

# TREX WILL

Withstand sun, snow & sleet HIGH-PERFORMANCE TECHNOLOGY

Clean easily with soap & water LOW-MAINTENANCE SHELL

Let forestfuls of trees grow and grow MADE OF 95% RECYCLED MATERIALS IN THE USA

Make good on its promises 25-YEAR LIMITED RESIDENTIAL AND FADE & STAIN WARRANTIES

# TREX WON'T

Rot, warp or splinter

Need seasonal sealing or staining UNLIKE WOOD

Become food for termites UNLIKE WOOD

Fade or stain
UNLIKE WOOD

Which Trex and why? See how our collections stack up to wood at **compare.trex.com** 