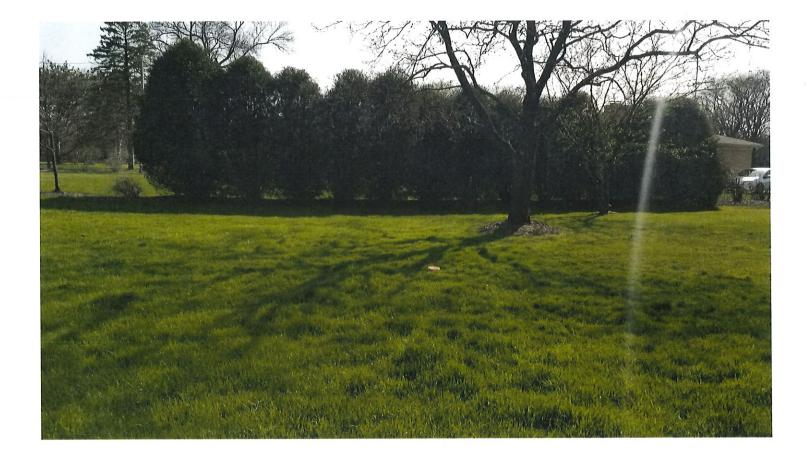

| PROJECT/SITE OWNER:<br>Abigail Dyke<br>PROJECT ADDRESS:<br>9096 N Bayside Dr | PROJECT SUMMARY:<br>Replace existing deck same footprint with<br>composite board |
|------------------------------------------------------------------------------|----------------------------------------------------------------------------------|
|------------------------------------------------------------------------------|----------------------------------------------------------------------------------|

I have reviewed the proposed deck, for compliance with the Village's ordinances and have determined the following for consideration

This is for replacing an existing deck with composite board.

There are no issues with this application.

| East side of property - Exact                      | location of where the deck | is now |
|----------------------------------------------------|----------------------------|--------|
| East side of property - Exact<br>Deck replacement. |                            |        |
| Composite wood                                     |                            |        |
|                                                    |                            |        |