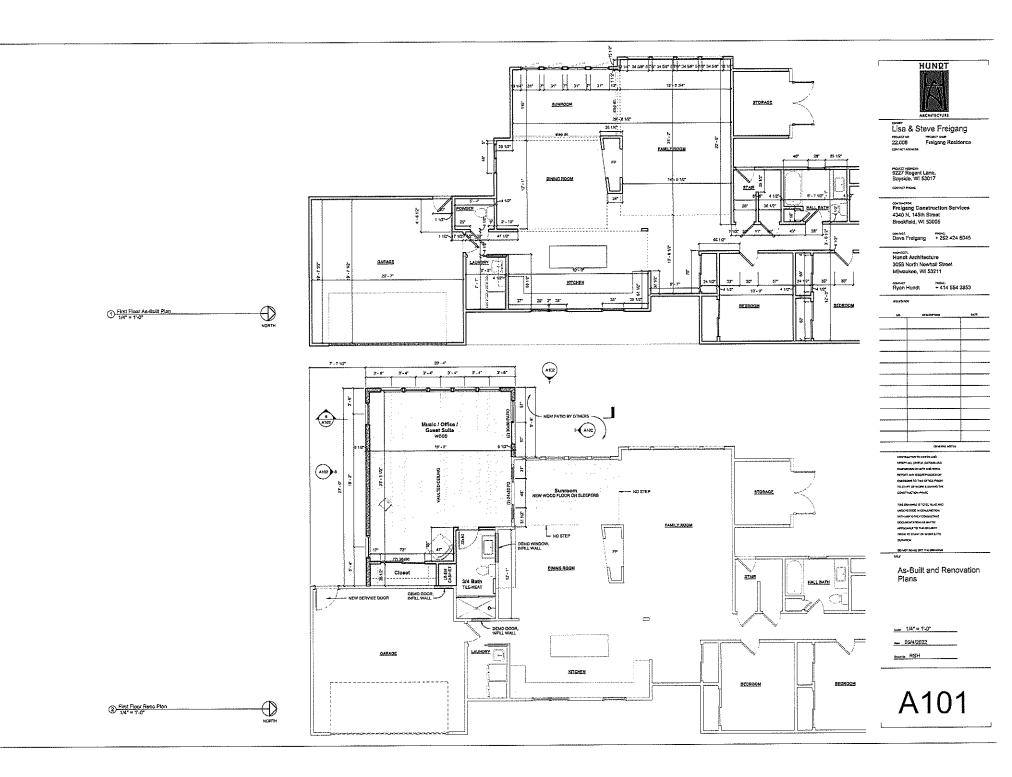

#### III. BUSINESS

- A. 9096 N Bayside Dr Abigail Dyke The proposed project is the replacement of a 380 square foot deck.
- **B. 9370 N Regent Rd Lisa Barrientos** The proposed project is the construction of 276 feet of 4-foot-high black aluminum fence.
- C. 1350 E Bay Point Rd Ron & Susan Miller The proposed project is the alteration of a window to a door and the addition of a balcony.
- D. 9227 N Regent Rd Lisa & Steve Freigang The proposed project is a 540 square foot addition.
- E. 600 W Laramie Ln Tom Story The proposed project is a red cedar pergola.
- F. 8445 N Fielding Rd Yavaz Taneli The proposed project is the alteration of a window to a door.