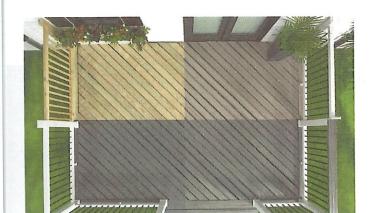

| PROJECT/SITE OWNER:<br>Abigail Dyke<br>PROJECT ADDRESS:<br>9096 N Bayside Dr | PROJECT SUMMARY:<br>Replace existing deck same footprint with<br>composite board |
|------------------------------------------------------------------------------|----------------------------------------------------------------------------------|
|------------------------------------------------------------------------------|----------------------------------------------------------------------------------|

I have reviewed the proposed deck, for compliance with the Village's ordinances and have determined the following for consideration

This is for replacing an existing deck with composite board.

There are no issues with this application.

| East side of property - Exact                      | location of where the deck | is now |
|----------------------------------------------------|----------------------------|--------|
| East side of property - Exact<br>Deck replacement. |                            |        |
| Composite wood                                     |                            |        |
|                                                    |                            |        |