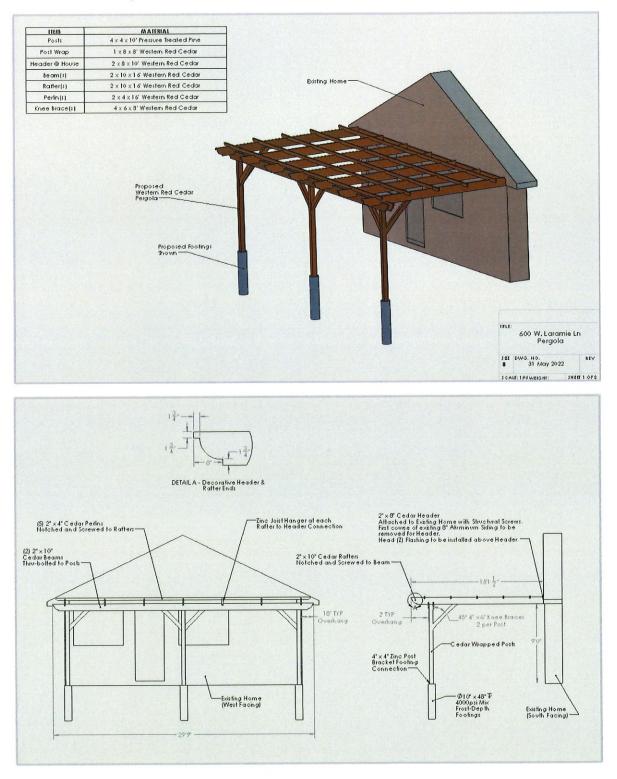

#### III. BUSINESS

- A. 9096 N Bayside Dr Abigail Dyke The proposed project is the replacement of a 380 square foot deck.
- **B. 9370 N Regent Rd Lisa Barrientos** The proposed project is the construction of 276 feet of 4-foot-high black aluminum fence.
- C. 1350 E Bay Point Rd Ron & Susan Miller The proposed project is the alteration of a window to a door and the addition of a balcony.
- D. 9227 N Regent Rd Lisa & Steve Freigang The proposed project is a 540 square foot addition.
- E. 600 W Laramie Ln Tom Story The proposed project is a red cedar pergola.
- F. 8445 N Fielding Rd Yavaz Taneli The proposed project is the alteration of a window to a door.