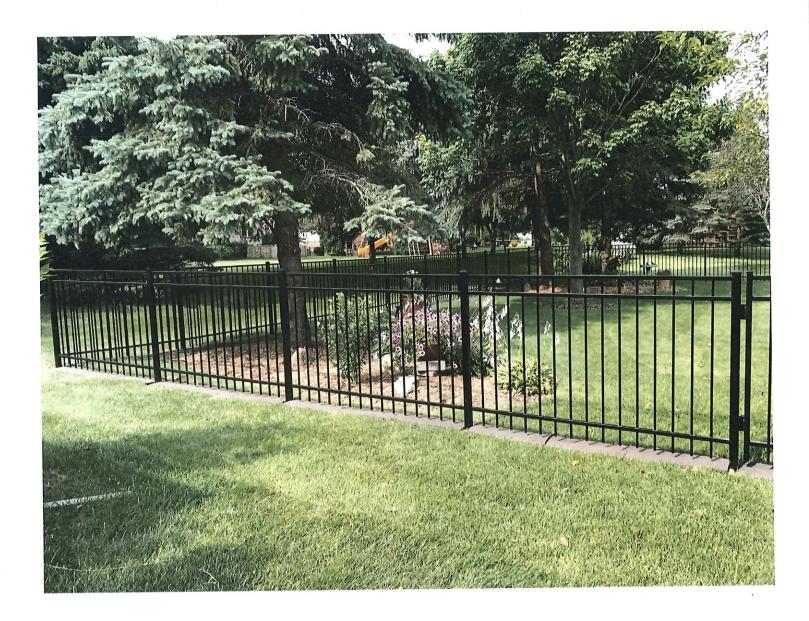

05/23/2022

Attention: Village of Bayside, WI Architecture Review Committee

| PROJECT/SITE OWNER:                                     | PROJECT SUMMARY:                                            |
|---------------------------------------------------------|-------------------------------------------------------------|
| Lisa Barrientos<br>PROJECT ADDRESS:<br>9370 N Regent Rd | New 4'-foot black aluminum ornamental fence 285 lineal feet |

I have reviewed the proposed new fence for compliance with the Village's ordinances and have determined the following for consideration

- 1. Current fence ordinance 104-125 (C) does not allow fences to exceed 50% of the perimeter of the property. The perimeter of the property is approximately 725 feet. The applicant states the proposed fence is 285 feet. This is 39.31% of the perimeter of the property. This is compliant with the ordinance.
- 2. The height of the fence is 4 feet open design, which is compliant with the ordinance.
- 3. A current survey was provided.
- 4. Pictures were included for their neighboring fences
- 5. The board always considers matching fences with neighboring fences.

# **Project Proposal**

Date

Property Address 9370 N. Regent Road, Bayside, WI 53217

Zoning District

Proposed Project Details (type of work, size, materials, location, etc.): INSTALLATION OF APPROX. 276' OF 4' HIGH BLACK 3-RAIL FLAT TOP ALUMINUM ORNAMENTAL FENCE WITH TWO 5'X4' WALK GATES.

|     |   | ARC Agend      | la Date:                              |   | Accessory Structures/Generators       |
|-----|---|----------------|---------------------------------------|---|---------------------------------------|
|     |   | -              | ber: 0170052000                       | ο | Additions/Remodel                     |
|     |   | Color photo    | ographs showing project location,     |   | Commercial Signage                    |
|     |   | elevations,    | and surround views.                   |   | Decks/Patios                          |
|     |   | Two (2) cor    | nplete digital sets of building plans | Ø | Fence                                 |
|     |   | (including e   | elevations and grading).              |   | Fire Pits                             |
|     |   | Samples or     | brochures showing materials, colors,  | 0 | Landscaping requiring Impervious      |
|     |   | and design     | s.                                    |   | Surface/Fill/Excavation Permit        |
|     | ٥ | Survey or N    | lilwaukee County Land Information     |   | New Construction                      |
|     |   | Officer Aer    | ial                                   |   | Play Structures                       |
|     |   |                |                                       |   | Recreational Facilities/Courts        |
| PEF |   | TS:<br>Payment |                                       | 0 | Roofs                                 |
|     |   |                | Building                              |   | Solar Panels/Skylights                |
|     | X |                | Electrical                            | 0 | Swimming Pools                        |
| ٥   |   |                | Plumbing                              |   | Windows/Doors – change exceeds 25% of |
|     | Ø |                | HVAC                                  |   | opening                               |
|     | Ø |                | Fill                                  | 0 | Other                                 |
| σ   | Ø |                | Impervious Surface                    |   |                                       |
|     | Ø | ٥              | Dumpster                              |   |                                       |
| σ   | X |                | ROW/Excavation                        |   |                                       |
|     | X |                | Conditional Use                       |   |                                       |
|     | X |                | Occupancy                             |   |                                       |
| σ   | X |                | Special Exception/Variance            |   | i                                     |
|     |   |                | ARC                                   | 1 |                                       |