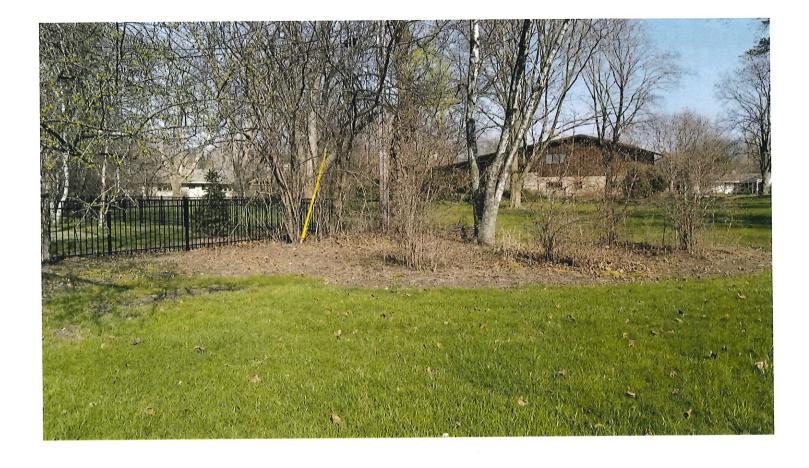

05/23/2022

Attention: Village of Bayside, WI Architecture Review Committee

| PROJECT/SITE OWNER:                                     | PROJECT SUMMARY:                                            |
|---------------------------------------------------------|-------------------------------------------------------------|
| Lisa Barrientos<br>PROJECT ADDRESS:<br>9370 N Regent Rd | New 4'-foot black aluminum ornamental fence 285 lineal feet |

I have reviewed the proposed new fence for compliance with the Village's ordinances and have determined the following for consideration

- 1. Current fence ordinance 104-125 (C) does not allow fences to exceed 50% of the perimeter of the property. The perimeter of the property is approximately 725 feet. The applicant states the proposed fence is 285 feet. This is 39.31% of the perimeter of the property. This is compliant with the ordinance.
- 2. The height of the fence is 4 feet open design, which is compliant with the ordinance.
- 3. A current survey was provided.
- 4. Pictures were included for their neighboring fences
- 5. The board always considers matching fences with neighboring fences.

# **Project Proposal**

Date

Property Address 9370 N. Regent Road, Bayside, WI 53217

Zoning District

Proposed Project Details (type of work, size, materials, location, etc.): INSTALLATION OF APPROX. 276' OF 4' HIGH BLACK 3-RAIL FLAT TOP ALUMINUM ORNAMENTAL FENCE WITH TWO 5'X4' WALK GATES.