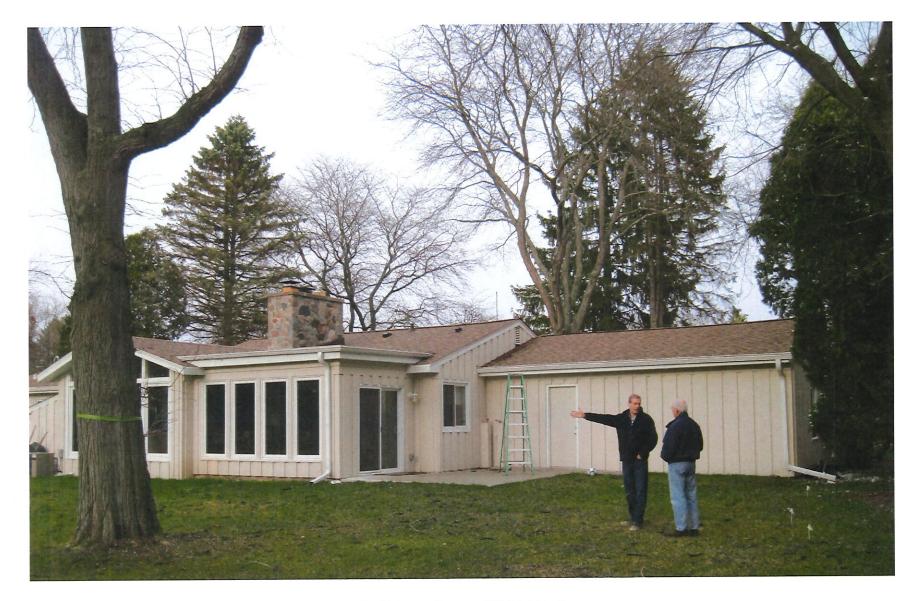

#### III. BUSINESS

- A. 9096 N Bayside Dr Abigail Dyke The proposed project is the replacement of a 380 square foot deck.
- **B. 9370 N Regent Rd Lisa Barrientos** The proposed project is the construction of 276 feet of 4-foot-high black aluminum fence.
- C. 1350 E Bay Point Rd Ron & Susan Miller The proposed project is the alteration of a window to a door and the addition of a balcony.
- D. 9227 N Regent Rd Lisa & Steve Freigang The proposed project is a 540 square foot addition.
- E. 600 W Laramie Ln Tom Story The proposed project is a red cedar pergola.
- F. 8445 N Fielding Rd Yavaz Taneli The proposed project is the alteration of a window to a door.