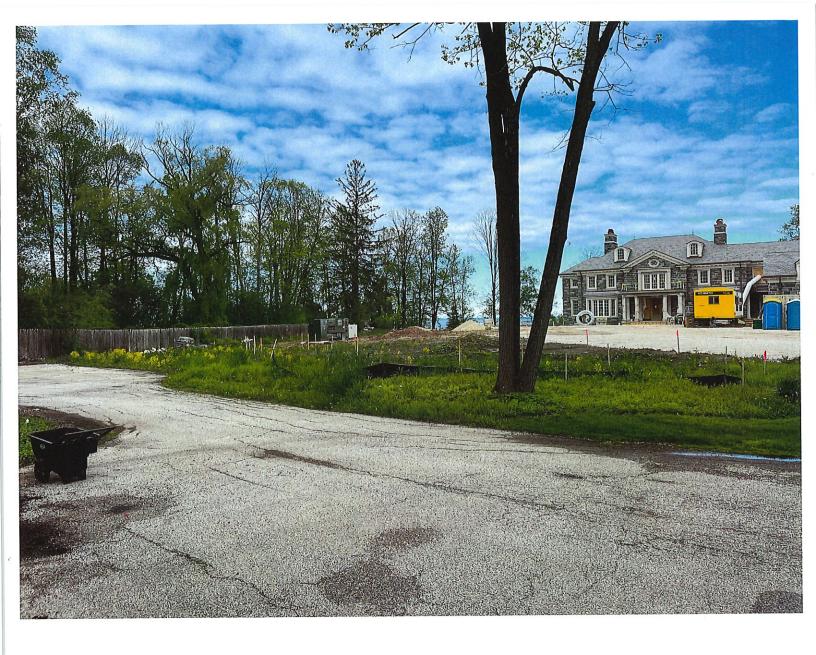

#### III. BUSINESS

- A. 9096 N Bayside Dr Abigail Dyke The proposed project is the replacement of a 380 square foot deck.
- **B. 9370 N Regent Rd Lisa Barrientos** The proposed project is the construction of 276 feet of 4-foot-high black aluminum fence.
- C. 1350 E Bay Point Rd Ron & Susan Miller The proposed project is the alteration of a window to a door and the addition of a balcony.
- D. 9227 N Regent Rd Lisa & Steve Freigang The proposed project is a 540 square foot addition.
- E. 600 W Laramie Ln Tom Story The proposed project is a red cedar pergola.
- F. 8445 N Fielding Rd Yavaz Taneli The proposed project is the alteration of a window to a door.