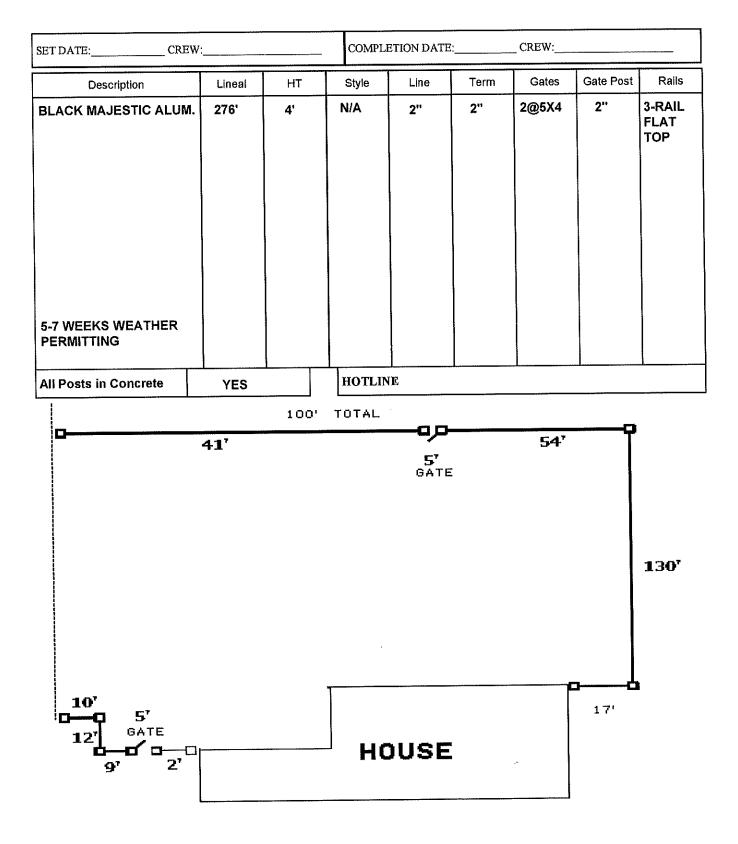

05/23/2022

Attention: Village of Bayside, WI Architecture Review Committee

| PROJECT/SITE OWNER:                                     | PROJECT SUMMARY:                                            |
|---------------------------------------------------------|-------------------------------------------------------------|
| Lisa Barrientos<br>PROJECT ADDRESS:<br>9370 N Regent Rd | New 4'-foot black aluminum ornamental fence 285 lineal feet |

I have reviewed the proposed new fence for compliance with the Village's ordinances and have determined the following for consideration

- 1. Current fence ordinance 104-125 (C) does not allow fences to exceed 50% of the perimeter of the property. The perimeter of the property is approximately 725 feet. The applicant states the proposed fence is 285 feet. This is 39.31% of the perimeter of the property. This is compliant with the ordinance.
- 2. The height of the fence is 4 feet open design, which is compliant with the ordinance.
- 3. A current survey was provided.
- 4. Pictures were included for their neighboring fences
- 5. The board always considers matching fences with neighboring fences.

# **Project Proposal**

Date

Property Address 9370 N. Regent Road, Bayside, WI 53217

Zoning District

Proposed Project Details (type of work, size, materials, location, etc.): INSTALLATION OF APPROX. 276' OF 4' HIGH BLACK 3-RAIL FLAT TOP ALUMINUM ORNAMENTAL FENCE WITH TWO 5'X4' WALK GATES.