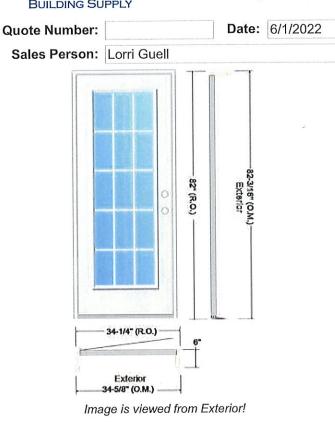

|
|            |                 | ROW/Excavation                        |   |                                       |
|            |                 | Conditional Use                       |   |                                       |
|            |                 | Occupancy                             |   |                                       |
|            | ] []            | Special Exception/Variance            |   |                                       |
|            | ٥               | ARC                                   |   |                                       |

# **DREXEL BUILDING SUPPLY - KIEL**

Address: 274 CEMETERY ROAD KIEL, WI 53042

 Phone:
 (920) 894-2424

 Fax:
 (920) 894-4064

 Website:
 www.drexelteam.com

# 

Building Supply

# Quote

Page 1 of 1



Lead Time: Non-Stock

Specifications -

Comment: LEAD TIME - 6-8 WEEKS

U.D. = 33-1/2" x 81-5/8"; R.O. = 34-1/4" x 82" O.M. of Exterior Trim = 34-5/8" x 82-3/16"

| Item Description                                                                                                                                                             | Qty        |
|------------------------------------------------------------------------------------------------------------------------------------------------------------------------------|------------|
| 2' 8" x 6' 8" TS108-GBGCWLE Traditions Steel Door - Internal Grille Low E - White Contour - Left Hand Inswing                                                                | g 1        |
| 2-3/4" Backset - Double Bore (2-1/8" Dia. Bore w/Standard 5-1/2