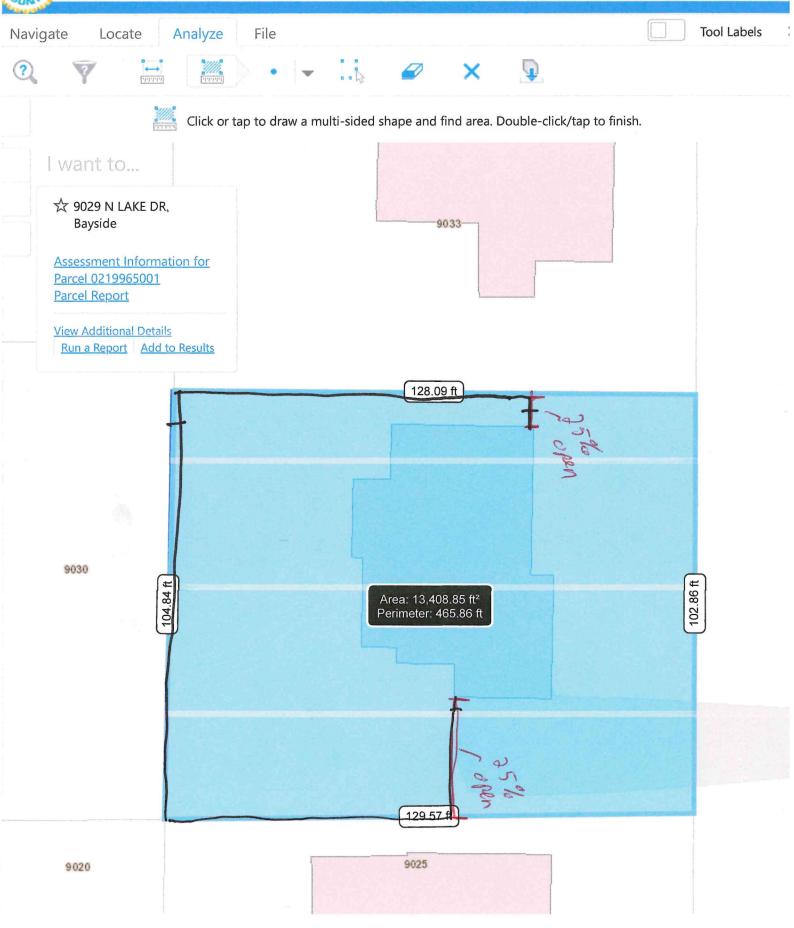

#### 4. Board of Zoning Appeals

- **a.** Discussion/action on the request for a special exception by Rory and Vanessa Kurtz for a shed at the property located at 9095 N Rexleigh Dr, contrary to Section 125-90(b).
- b. Discussion/action on the request for a special exception by Seth Cullen for a fence at the property located at 9029 N Lake Dr, contrary to Section 104-125(k)

#### 4. Board of Zoning Appeals

- Discussion/action on the request for a special exception by Rory and Vanessa Kurtz for a shed at the property located at 9095 N Rexleigh Dr, contrary to Section 125-90(b).
- Discussion/action on the request for a special exception by Seth Cullen for a fence at the property located at 9029 N Lake Dr, contrary to Section 104-125(k).

The Board of Zoning Appeals will consider the requests for a special exception on Thursday, July 21 at 5:00pm and forward a recommendation to the Board of Trustees.

- 5. Architectural Review Committee
- 6. Plan Commission
- 7. Library Board
  - a. Introduction of North Shore Library Director Rhonda Gould.
  - b. Discussion/action on June 2022 North Shore Library Report.