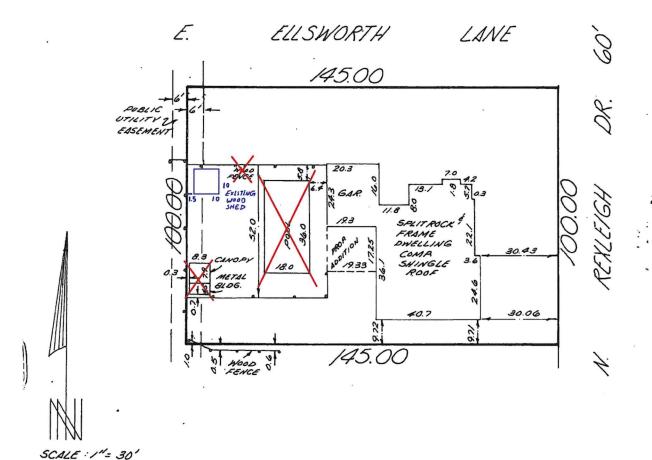

#### 4. Board of Zoning Appeals

- **a.** Discussion/action on the request for a special exception by Rory and Vanessa Kurtz for a shed at the property located at 9095 N Rexleigh Dr, contrary to Section 125-90(b).
- b. Discussion/action on the request for a special exception by Seth Cullen for a fence at the property located at 9029 N Lake Dr, contrary to Section 104-125(k)

#### 4. Board of Zoning Appeals

- Discussion/action on the request for a special exception by Rory and Vanessa Kurtz for a shed at the property located at 9095 N Rexleigh Dr, contrary to Section 125-90(b).
- Discussion/action on the request for a special exception by Seth Cullen for a fence at the property located at 9029 N Lake Dr, contrary to Section 104-125(k).

The Board of Zoning Appeals will consider the requests for a special exception on Thursday, July 21 at 5:00pm and forward a recommendation to the Board of Trustees.

- 5. Architectural Review Committee
- 6. Plan Commission
- 7. Library Board
  - a. Introduction of North Shore Library Director Rhonda Gould.
  - b. Discussion/action on June 2022 North Shore Library Report.