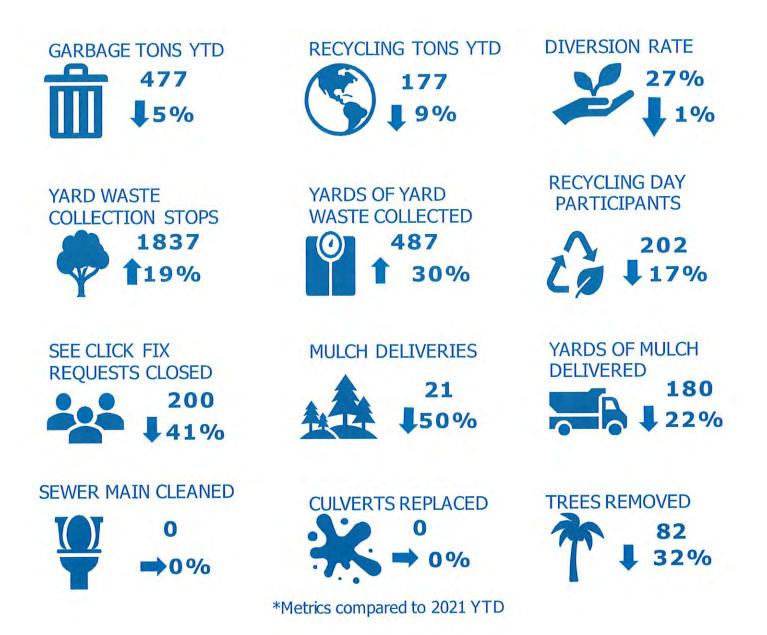

hlights / Accomplishments

- The Ellsworth Park playground construction was completed. The success of the project was focused on preconstruction organization and understanding of the system. Footing holes were bored into the ground, structures assembled, and concrete poured. The playground area was inspected for completeness and double checked for any loose hardware. A new underground drain was installed to help keep the base of the playground dry at all times, along with an –at grade- drain pipe which is just under the mulch. Mulch and sidewalk were installed, and the playground opened the last day in May.
- During construction of the playground, the crew completed all normal tasks of garbage and recycling collection, special pick ups and mulch delivers and many other calls for service.