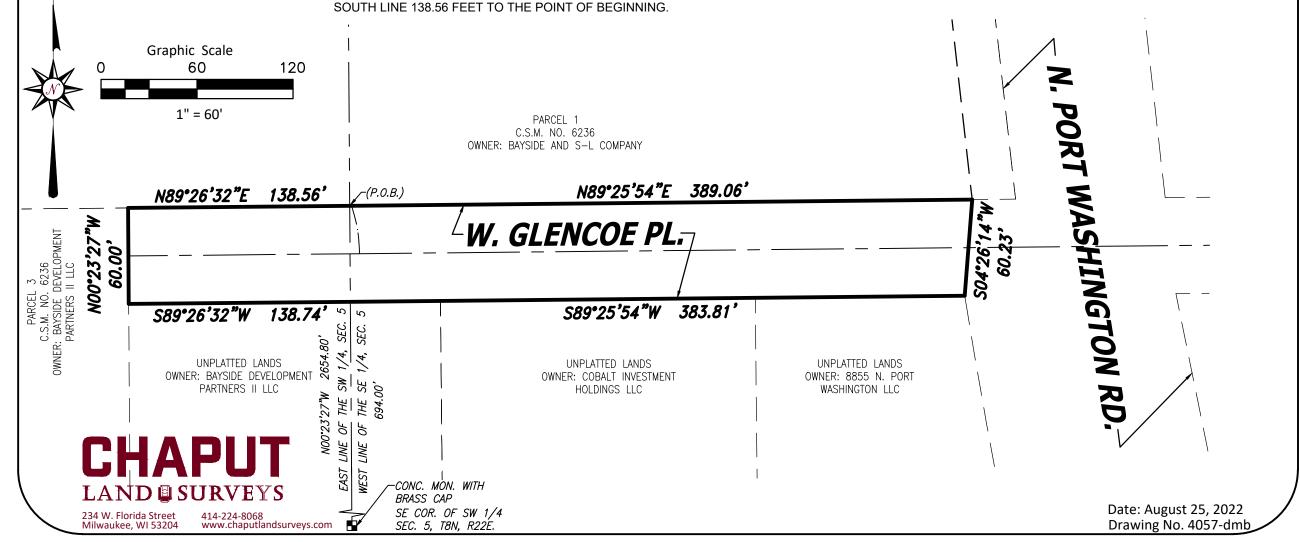

# 13. Refer to Plan Commission Vacation of W. Glencoe Place, west of Brown Deer Road.

Village code requires any vacation of right of way be referred by the Village Board to the Plan Commission. The Plan Commission will take the matter up and forward a recommendation back to the Village Board for consideration at some point in the future. **<u>Referral is recommended.</u>** 