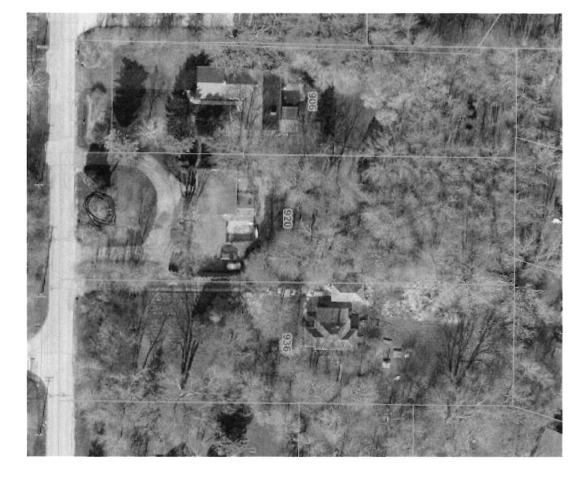

#### 5. **Right-of-way License Agreement with 920 E Fairy Chasm Road.**

The tree located at 920 E Fairy Chasm Road was scheduled to be removed as part of the 2022 Tree Removal Project. The property owner has requested to take full responsibility for the tree even though it is in the Village right-of-way. The right-of-way License Agreement signed by the property owner is included in the packet. **Approval is recommended**.