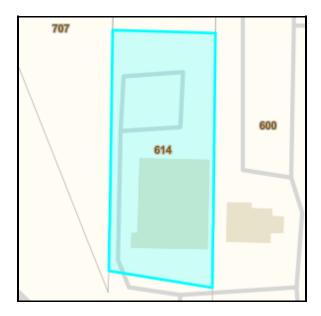

# 12. Refer to Plan Commission Request to Rezone 614 W. Brown Deer Road (Tax ID 0239988001) to PUDD1.

Village code requires any rezoning to be referred by the Village Board to the Plan Commission. The Plan Commission will take the matter up and forward a recommendation back to the Village Board for consideration at some point in the future. <u>**Referral is recommended**</u>.