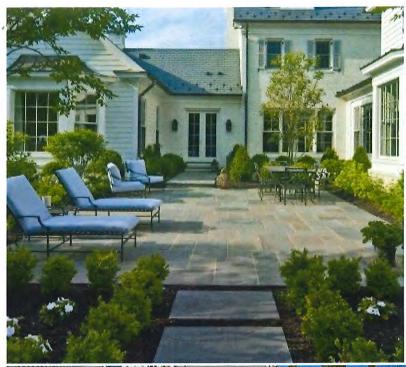

The landscape renovation will take place mainly in the front and backyard areas. The side yard areas will have only minor changes. The work will include new pvc draintile vs the corrugated ads system, adding outcropping, composite decks new hardscaping and softscaping. Limestone outcropping and cut stone retaining walls will be added to level designated paving areas.

For the hardscaping areas we are looking at natural stone and brick paver products. With the earth tone brick on the house and limestone veneer on the front of the house we will be using a complimentary clay paver with a blended (range of colors) with limestone step and steppers. For the back paving where we do not have any limestone veneer on the brick house. So, we will be using the same paver with a rectangular pattern bluestone inserts in select patio areas as inlays in the patios.

Drainage will be improved around the house. We will fill with soil for positive drainage away from the house. New plants will be added to freshen up the curb appeal of the house. We will be adding landscape lighting (low voltage / LED) on the façade of the house, up lights on specimen trees and path lighting for safety and security.