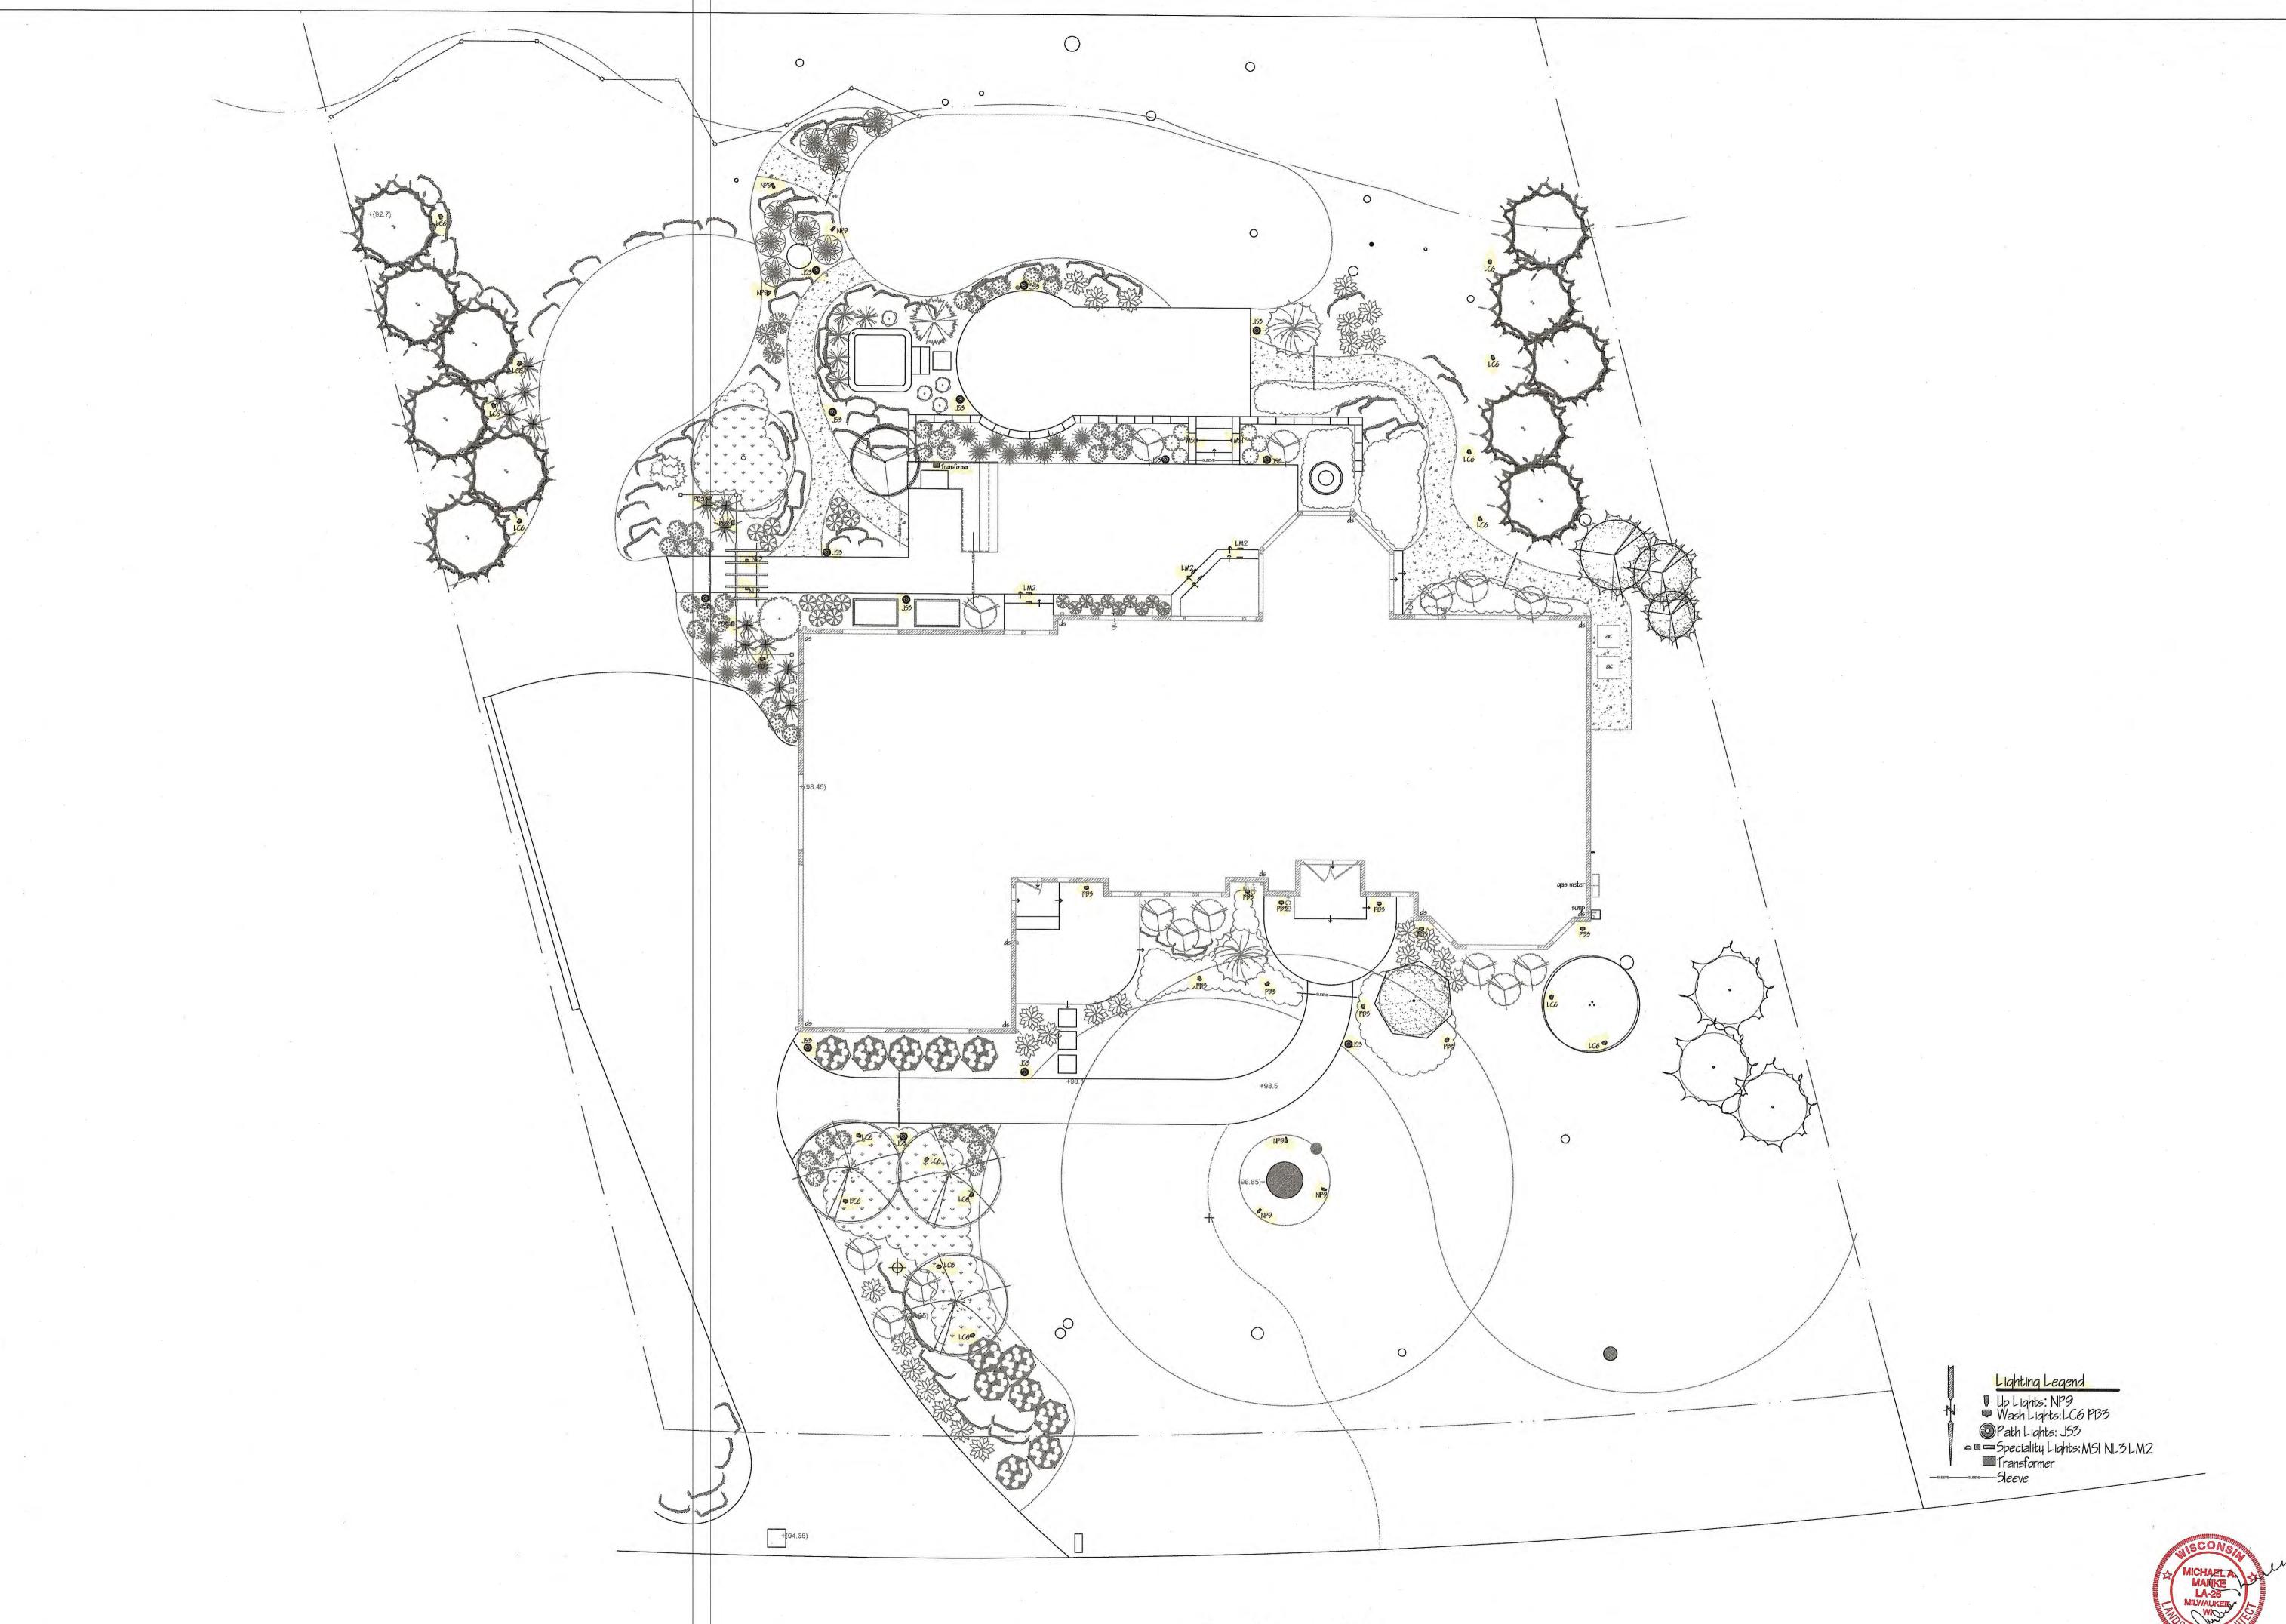

OTIS

Lighting Plan

11515 W. Carmen Ave. Milwaukee, WI 53225 P: 414-897-8232 F: 414-897-8539

landcrafterslandscaping.com

Crafting Quality of Life

THE OTIS RESIDENT FOR THE OTIS Road, Bayside, WI 53217

DATE: 1.13.23
DESIGNER: MAM

SCALE: 1/8" = 1'-0"

REVISIONS:1.25.23

Date Printed:1.25.23

Reproduction of these plans in whole or part or the reproduction of derivative works thereof without the express written permission of LandCrafters, Inc is strictly prohibited.