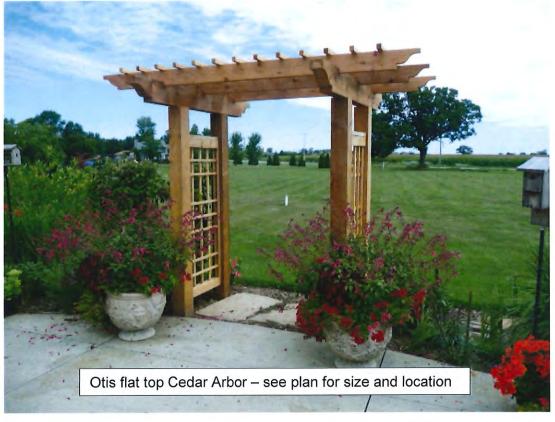

# Natural Wood Burning Fire Pit

LANDSCAPE DEVELOPMENT FOR

THE OTIS RESIDENCE

225 Ravine Baye Rd. Bayside WI 53217

DATE: 1.28.22 DESIGNER:MAM SCALE: 1/2" = 1'-0" corpoduction of these plans in whose or part or the reproduction of derivative wor thereof without the express written permission. [ and footbast for its principles.]

LANDSCAPE DEVELOPMENT FOR

THE OTIS RESIDENCE

225 Ravine Baye Rd. Bayside WI 53217

DATE: 1.28.22 **DESIGNER:MAM** 

SCALE: 1/4" = 1'-0"

Overlook Deck

DATE: 1.28.22

DESIGNER:MAM SCALE: 1/4" = 1'-0"