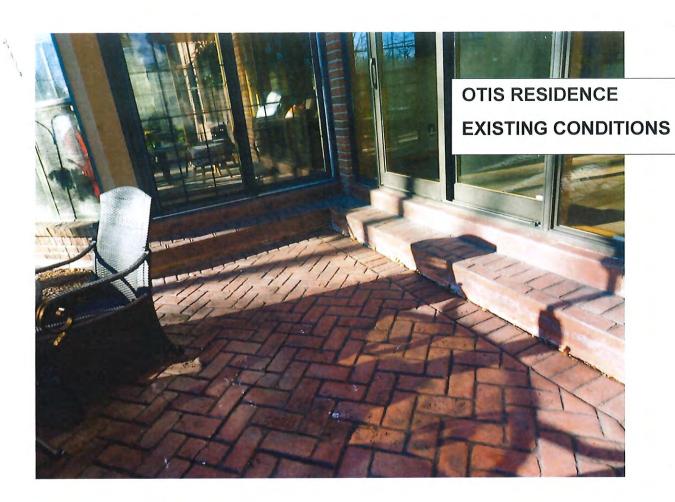

There will be three composite decks. Two of the decks are adjacent to the house and will be cover up existing stoops that have been coated with a stamped / colored concrete product by a previous owner. The stoops will be partially removed to allow the new decking to be installed. Our subcontractor will supply framing details as needed when the permit is procured.