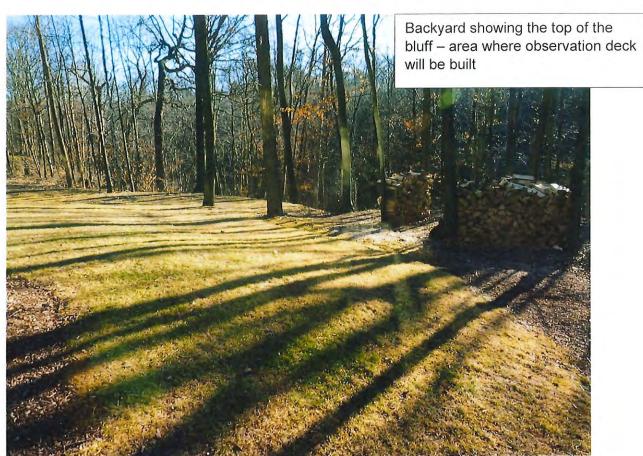

The observation deck will be approximately one step above grade on the uphill / north side and elevated on the downhill or south side. This will be a composite deck with see thru cable railings. The color of the decks will be an earth tone / brown tone. (see photo) Details of the deck, railing and final color selection to be provided.