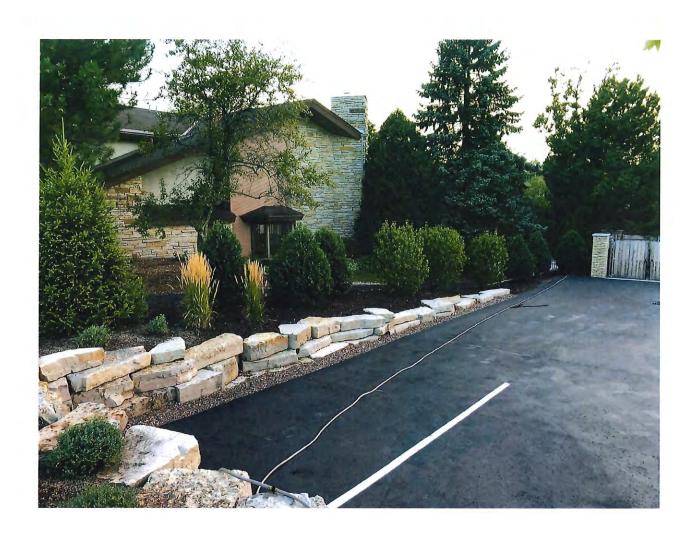

The landscape renovation will take place mainly in the front and backyard areas. The side yard areas will have only minor changes. The work will include new pvc draintile vs the corrugated ads system, adding outcropping, composite decks new hardscaping and softscaping. Limestone outcropping and cut stone retaining walls will be added to level designated paving areas.

# **OTIS RESIDENCE**

- Hot Tub Example
- Sundance hot tub

Limestone Outcropping Example

Limestone Outcropping examples