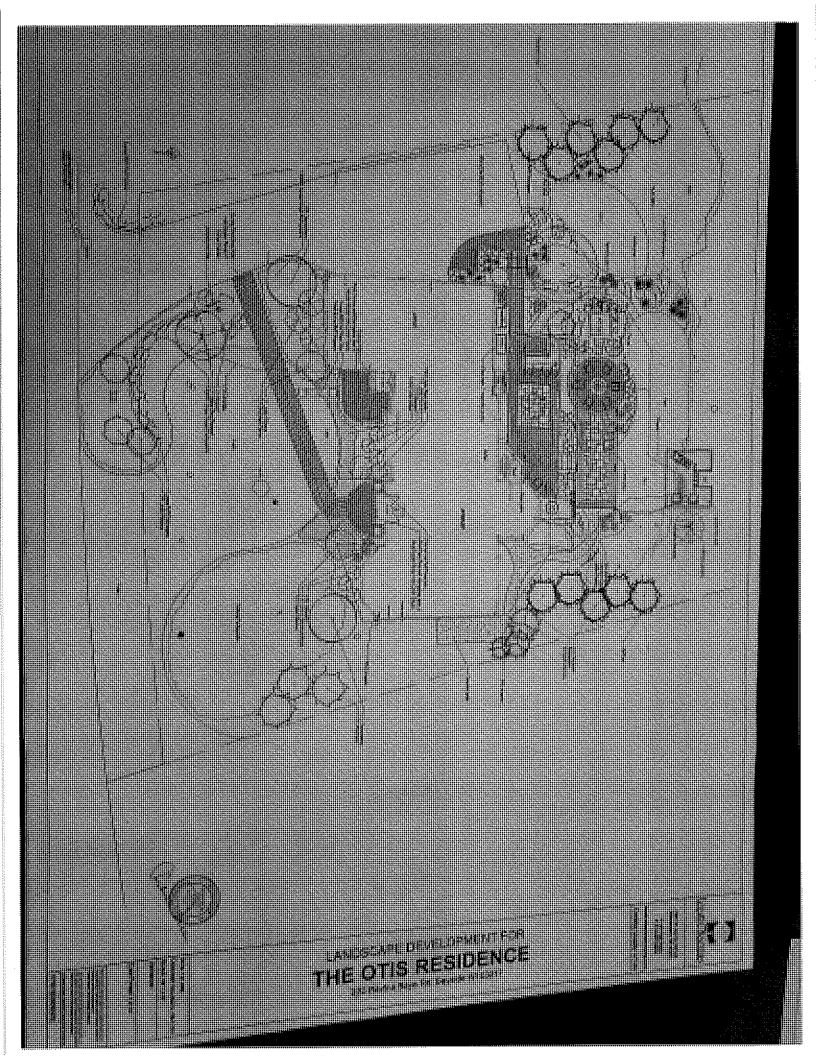

The landscape renovation will take place mainly in the front and backyard areas. The side yard areas will have only minor changes. The work will include new pvc draintile vs the corrugated ads system, adding outcropping, composite decks new hardscaping and softscaping. Limestone outcropping and cut stone retaining walls will be added to level designated paving areas.

For the hardscaping areas we are looking at natural stone and brick paver products. With the earth tone brick on the house and limestone veneer on the front of the house we will be using a complimentary clay paver with a blended (range of colors) with limestone step and steppers. For the back paving where we do not have any limestone veneer on the brick house. So, we will be using the same paver with a rectangular pattern bluestone inserts in select patio areas as inlays in the patios.

Drainage will be improved around the house. We will fill with soil for positive drainage away from the house. New plants will be added to freshen up the curb appeal of the house. We will be adding landscape lighting (low voltage / LED) on the façade of the house, up lights on specimen trees and path lighting for safety and security.

LANDSCAPE DEVELOPMENT FOR

THE OTIS RESIDENCE

225 Ravine Baye Rd. Bayside WI 53217

DATE: 1.28.22 **DESIGNER:MAM** 

SCALE: 1/4" = 1'-0"

Overlook Deck

DATE: 1.28.22

DESIGNER:MAM SCALE: 1/4" = 1'-0"