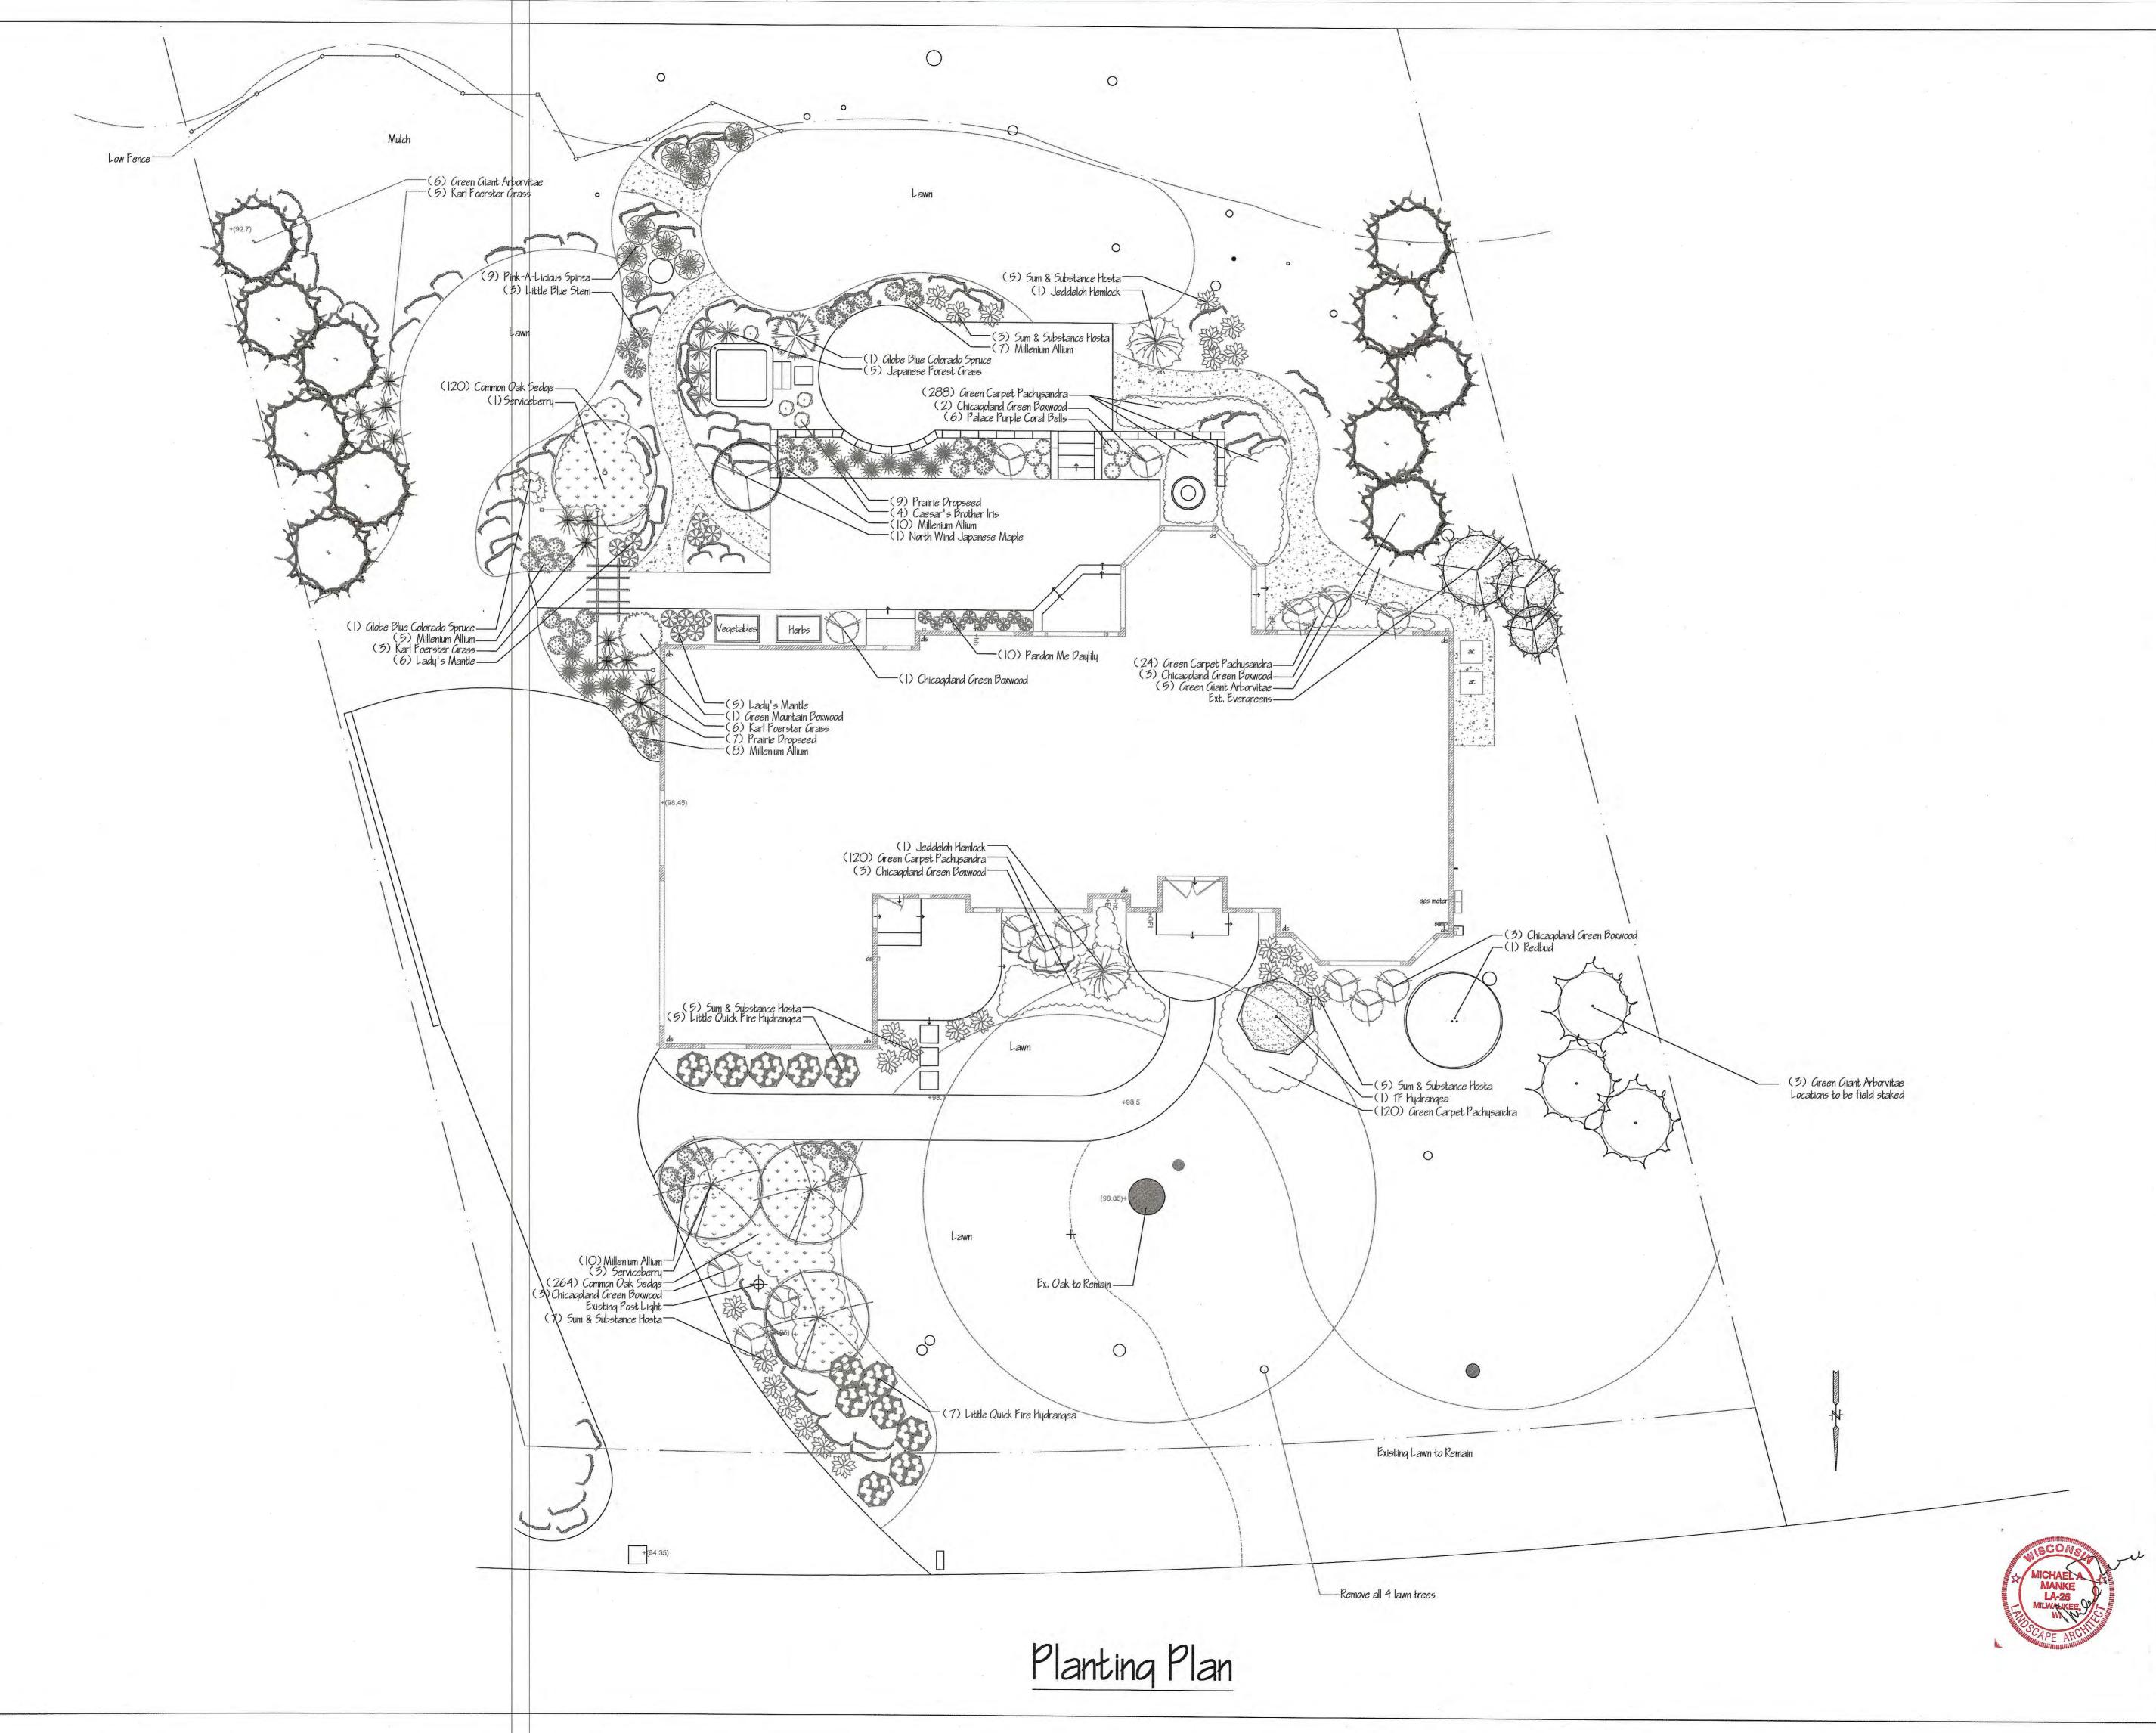

Drainage will be improved around the house. We will fill with soil for positive drainage away from the house. New plants will be added to freshen up the curb appeal of the house. We will be adding landscape lighting (low voltage / LED) on the façade of the house, up lights on specimen trees and path lighting for safety and security.