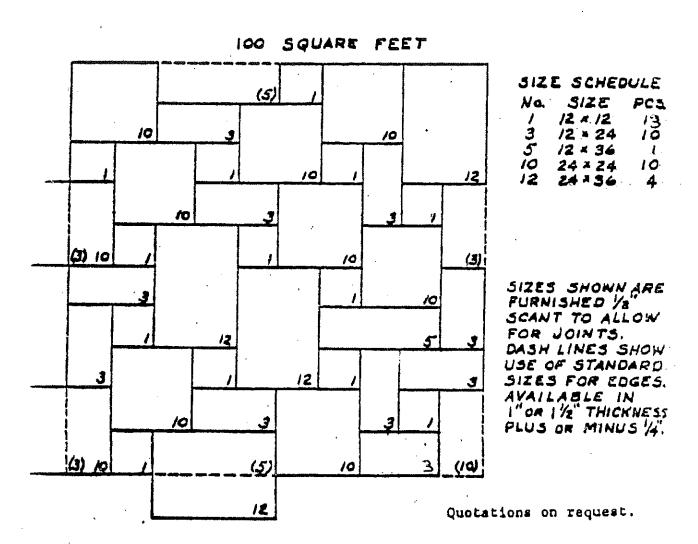

## O. IS HARDSCAPING MATERIALS

range

Pattern A Bluestone repeated every 100 SF, see detail