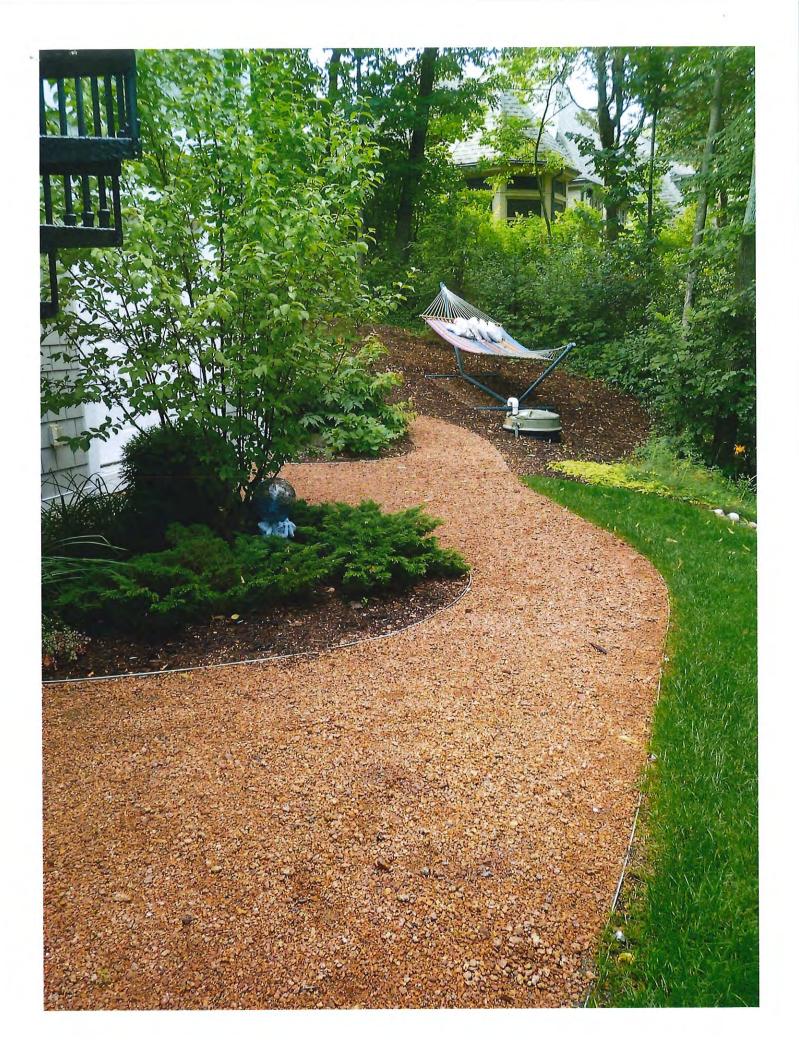

## **Spardust Gravel Pathways**

Orange Red

## O. IS HARDSCAPING MATERIALS

range

Pattern A Bluestone repeated every 100 SF, see detail