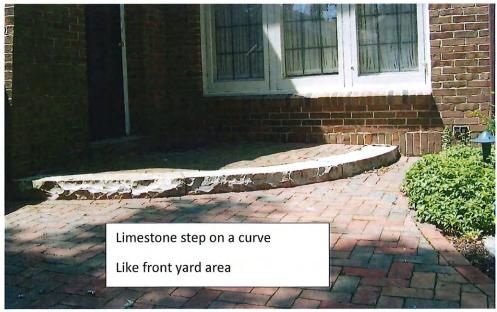

For the hardscaping areas we are looking at natural stone and brick paver products. With the earth tone brick on the house and limestone veneer on the front of the house we will be using a complimentary clay paver with a blended (range of colors) with limestone step and steppers. For the back paving where we do not have any limestone veneer on the brick house. So, we will be using the same paver with a rectangular pattern bluestone inserts in select patio areas as inlays in the patios.