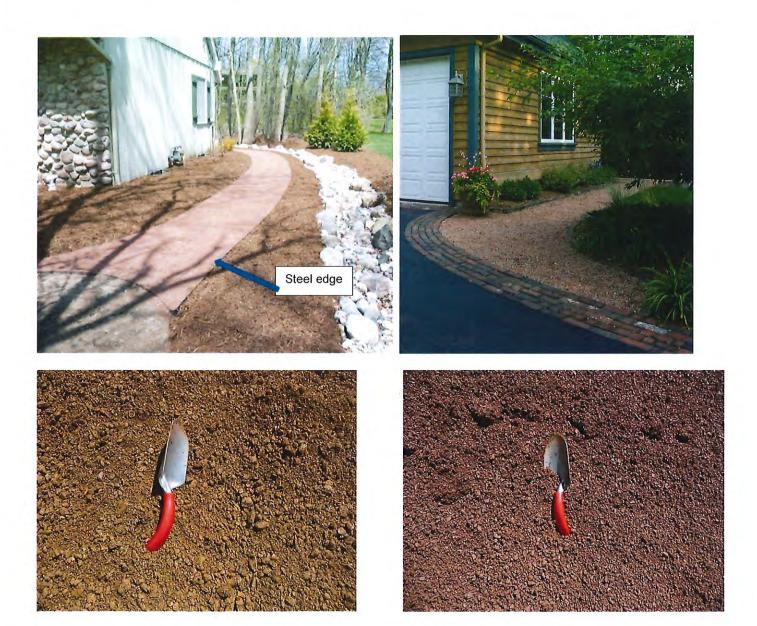

## **Spardust Gravel Pathways**

Orange Red

## O. IS HARDSCAPING MATERIALS

range

Pattern A Bluestone repeated every 100 SF, see detail