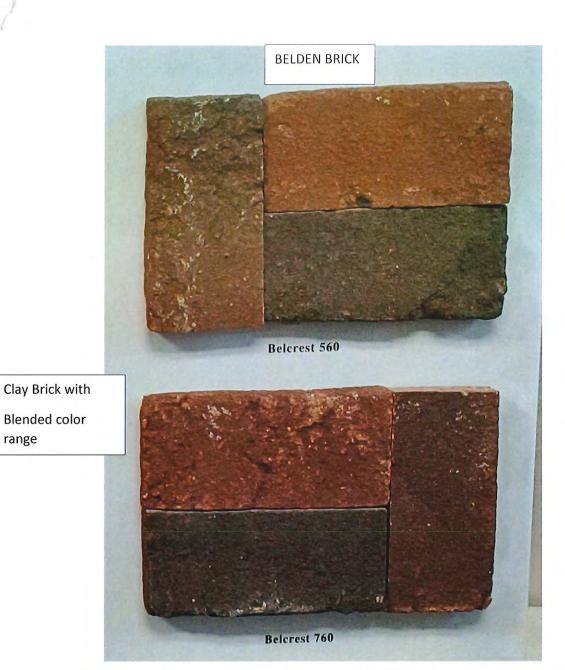

For the hardscaping areas we are looking at natural stone and brick paver products. With the earth tone brick on the house and limestone veneer on the front of the house we will be using a complimentary clay paver with a blended (range of colors) with limestone step and steppers. For the back paving where we do not have any limestone veneer on the brick house. So, we will be using the same paver with a rectangular pattern bluestone inserts in select patio areas as inlays in the patios.