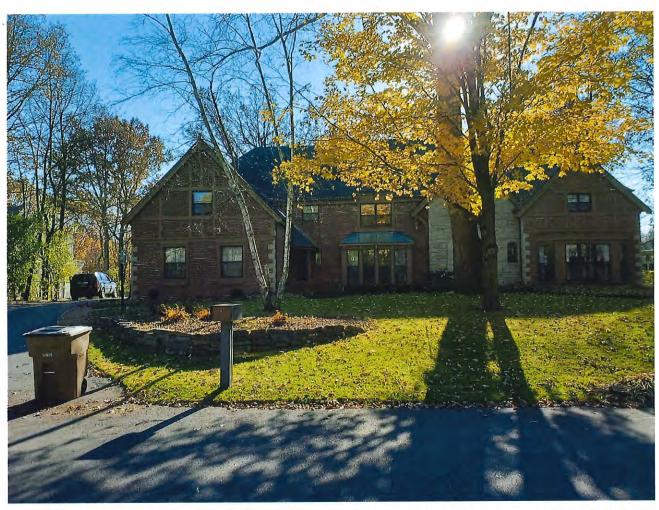

7001 W. Center Street Wauwatosa, WI 53213

> P: 414-897-8232 F: 414-897-8539

1.31.22

Dear Architectural Review Committee,

Our clients are requesting us to design and build a landscape renovation project for the property located at 225 E. Ravine Baye Road, Bayside WI 53217. (Tax Key / Parcel Number 016-018-1000). Our schedule would allow us to start as early as March 21, 2022, with the completion approximately June 15, 2022. This is subject to weather and supply chain constraints.

The landscape renovation will take place mainly in the front and backyard areas. The side yard areas will have only minor changes. The work will include new pvc draintile vs the corrugated ads system, adding outcropping, composite decks new hardscaping and softscaping. Limestone outcropping and cut stone retaining walls will be added to level designated paving areas.