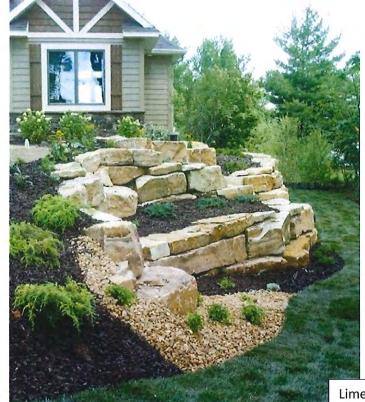

The landscape renovation will take place mainly in the front and backyard areas. The side yard areas will have only minor changes. The work will include new pvc draintile vs the corrugated ads system, adding outcropping, composite decks new hardscaping and softscaping. Limestone outcropping and cut stone retaining walls will be added to level designated paving areas.

# **OTIS RESIDENCE**

- Hot Tub Example
- Sundance hot tub

Limestone Outcropping Example

Limestone Outcropping examples