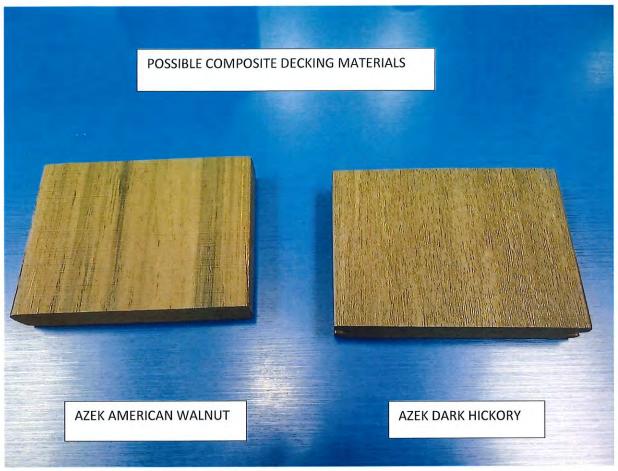

There will be three composite decks. Two of the decks are adjacent to the house and will be cover up existing stoops that have been coated with a stamped / colored concrete product by a previous owner. The stoops will be partially removed to allow the new decking to be installed. Our subcontractor will supply framing details as needed when the permit is procured.

The observation deck will be approximately one step above grade on the uphill / north side and elevated on the downhill or south side. This will be a composite deck with see thru cable railings. The color of the decks will be an earth tone / brown tone. (see photo) Details of the deck, railing and final color selection to be provided.