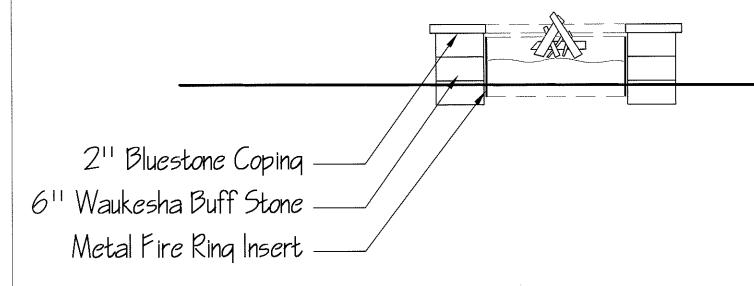

# Natural Wood Burning Fire Pit

LANDSCAPE DEVELOPMENT FOR

THE OTIS RESIDENCE

225 Ravine Baye Rd. Bayside WI 53217

DATE: 1.28.22 DESIGNER:MAM SCALE: 1/2" = 1'-0" corpoduction of these plans in whose or part or the reproduction of derivative wor thereof without the express written permission. [ and footbast for its principles.]