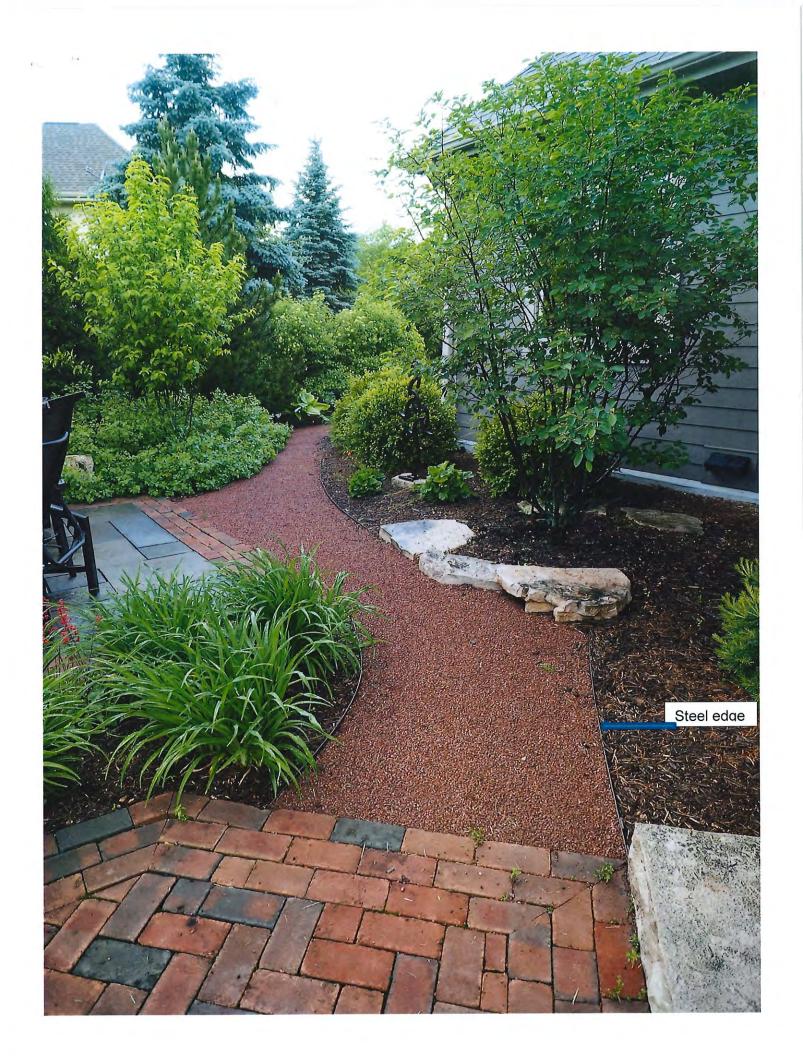

## **Spardust Gravel Pathways**

Orange Red

## O. IS HARDSCAPING MATERIALS

range

Pattern A Bluestone repeated every 100 SF, see detail