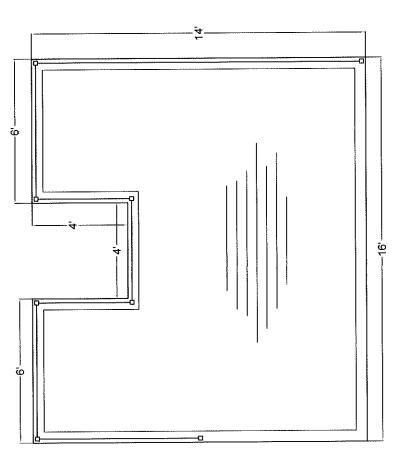

TOTAL LOT IS 36,105 SF

### **Impervious Surface Calculator**

| Current + Proposed Percent of Impe | 111.00                 | 23.797258 |
|------------------------------------|------------------------|-----------|
| TO                                 | ΓAL                    | 8592      |
| Proposed Additional Surface        |                        |           |
|                                    | Zone C - 40%           |           |
|                                    | Zone B - 35%           |           |
|                                    | Zone A - 25%           |           |
| Allowable Impervious Surface       |                        |           |
|                                    | Total                  | 3814      |
|                                    | Other                  | 0         |
|                                    | Deck/Patio             | 0         |
|                                    | Driveway               | 0         |
|                                    | Accessory Structure(s) | 780       |
|                                    | Home                   | 3034      |
| Current Impervious Surface         |                        |           |
| Total Square Footage of Property   |                        | 36105     |
|                                    |                        |           |

225 E Ravine Baye

**ZONE B - 35%** 

11515 W. Carmen Ave. Milwaukee, WI 53225 P: 414-897-8232 F: 414-897-8539

landcrafterslandscaping.com

Crafting Quality of Life

THE OTIS RESIDENCE

225 E. Ravine Baye Road, Bayside, WI 53217