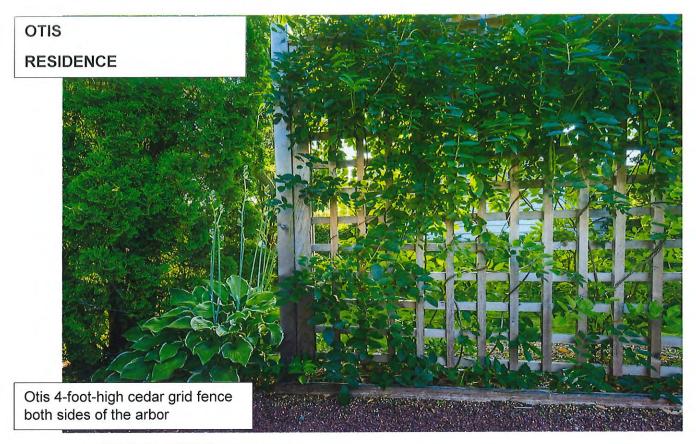

I have reviewed the proposed new landscaping, decks, hot tub, two fence sections and fire pit for compliance with the Village's ordinances and have determined the following for consideration.

4 Foot cedar fence on both sides of the arbor, meet the village requirements