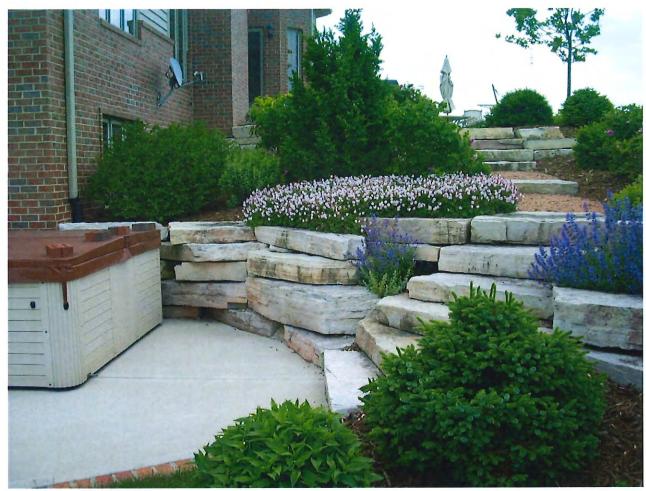

The landscape renovation will take place mainly in the front and backyard areas. The side yard areas will have only minor changes. The work will include new pvc draintile vs the corrugated ads system, adding outcropping, composite decks new hardscaping and softscaping. Limestone outcropping and cut stone retaining walls will be added to level designated paving areas.

The hot tub will be purchased by then owner and installed by that company. I'm told that it will be a Sundance Hot Tub. The final color of the hot tub has not been determined. We will submit that information to staff as we receive it. (see photo)

For the hardscaping areas we are looking at natural stone and brick paver products. With the earth tone brick on the house and limestone veneer on the front of the house we will be using a complimentary clay paver with a blended (range of colors) with limestone step and steppers. For the back paving where we do not have any limestone veneer on the brick house. So, we will be using the same paver with a rectangular pattern bluestone inserts in select patio areas as inlays in the patios.

We are providing photographs so you can appreciate the quality of the work we do, and we will provide the final color samples as they are decided. I am a registered landscape architect, and I have served on the Menomonee Falls Architectural Board for the past 22 years. I understand and appreciate your concerns as an aesthetic board.