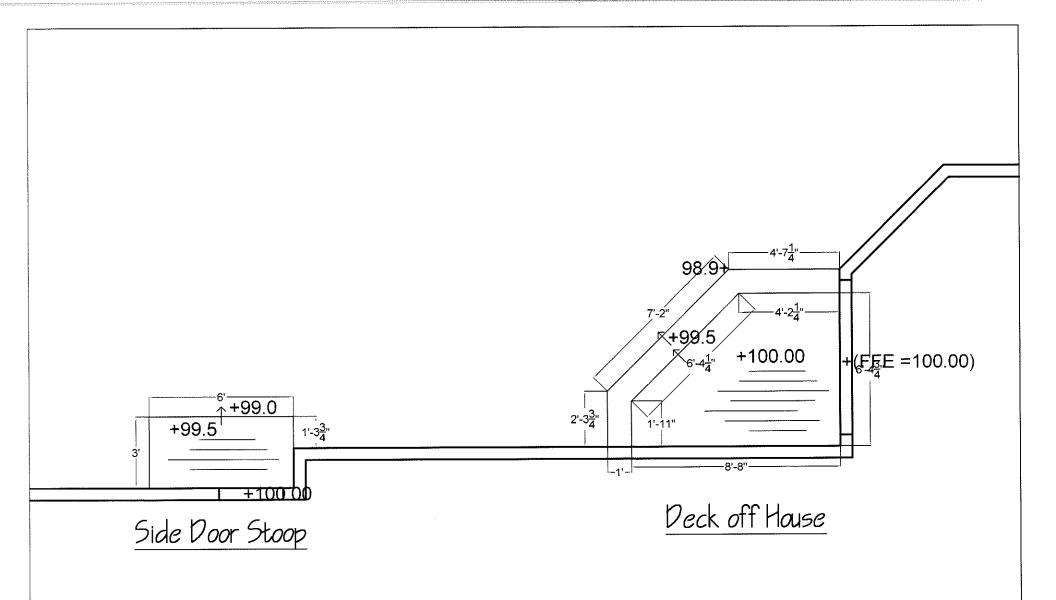

LANDSCAPE DEVELOPMENT FOR

THE OTIS RESIDENCE

225 Ravine Baye Rd. Bayside WI 53217

DATE: 1.28.22 **DESIGNER:MAM** 

SCALE: 1/4" = 1'-0"

Overlook Deck

DATE: 1.28.22

DESIGNER:MAM SCALE: 1/4" = 1'-0"