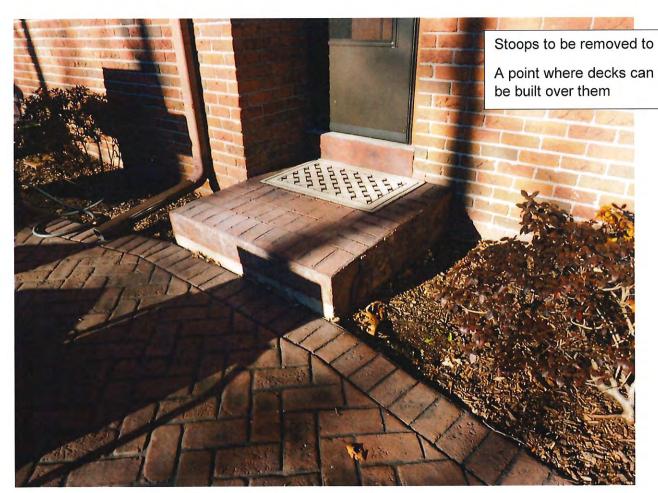

There will be three composite decks. Two of the decks are adjacent to the house and will be cover up existing stoops that have been coated with a stamped / colored concrete product by a previous owner. The stoops will be partially removed to allow the new decking to be installed. Our subcontractor will supply framing details as needed when the permit is procured.