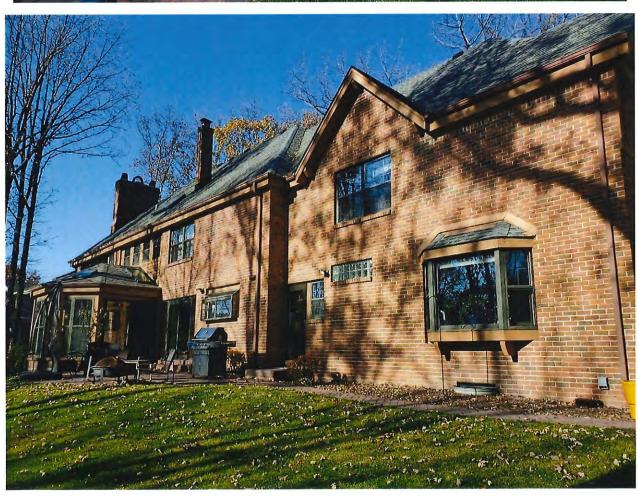

7001 W. Center Street Wauwatosa, WI 53213

> P: 414-897-8232 F: 414-897-8539

1.31.22

Dear Architectural Review Committee,

Our clients are requesting us to design and build a landscape renovation project for the property located at 225 E. Ravine Baye Road, Bayside WI 53217. (Tax Key / Parcel Number 016-018-1000). Our schedule would allow us to start as early as March 21, 2022, with the completion approximately June 15, 2022. This is subject to weather and supply chain constraints.

The landscape renovation will take place mainly in the front and backyard areas. The side yard areas will have only minor changes. The work will include new pvc draintile vs the corrugated ads system, adding outcropping, composite decks new hardscaping and softscaping. Limestone outcropping and cut stone retaining walls will be added to level designated paving areas.

For the hardscaping areas we are looking at natural stone and brick paver products. With the earth tone brick on the house and limestone veneer on the front of the house we will be using a complimentary clay paver with a blended (range of colors) with limestone step and steppers. For the back paving where we do not have any limestone veneer on the brick house. So, we will be using the same paver with a rectangular pattern bluestone inserts in select patio areas as inlays in the patios.