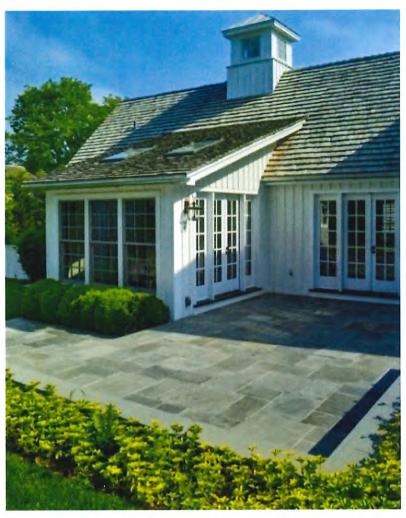

The landscape renovation will take place mainly in the front and backyard areas. The side yard areas will have only minor changes. The work will include new pvc draintile vs the corrugated ads system, adding outcropping, composite decks new hardscaping and softscaping. Limestone outcropping and cut stone retaining walls will be added to level designated paving areas.

There will be three composite decks. Two of the decks are adjacent to the house and will be cover up existing stoops that have been coated with a stamped / colored concrete product by a previous owner. The stoops will be partially removed to allow the new decking to be installed. Our subcontractor will supply framing details as needed when the permit is procured.

The observation deck will be approximately one step above grade on the uphill / north side and elevated on the downhill or south side. This will be a composite deck with see thru cable railings. The color of the decks will be an earth tone / brown tone. (see photo) Details of the deck, railing and final color selection to be provided.

For the hardscaping areas we are looking at natural stone and brick paver products. With the earth tone brick on the house and limestone veneer on the front of the house we will be using a complimentary clay paver with a blended (range of colors) with limestone step and steppers. For the back paving where we do not have any limestone veneer on the brick house. So, we will be using the same paver with a rectangular pattern bluestone inserts in select patio areas as inlays in the patios.