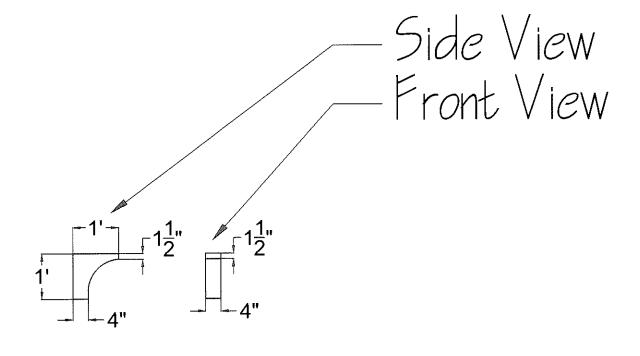

# Natural Wood Burning Fire Pit

LANDSCAPE DEVELOPMENT FOR

THE OTIS RESIDENCE

225 Ravine Baye Rd. Bayside WI 53217

DATE: 1.28.22 DESIGNER:MAM SCALE: 1/2" = 1'-0" corpoduction of these plans in whose or part or the reproduction of derivative wor thereof without the express written permission. [ and footbast for its principles.]

Use of these plans is limited to the construction of this project only. Use of these plans for any purpose other than use on this project is prohibited.

Express written consent is required for presate a