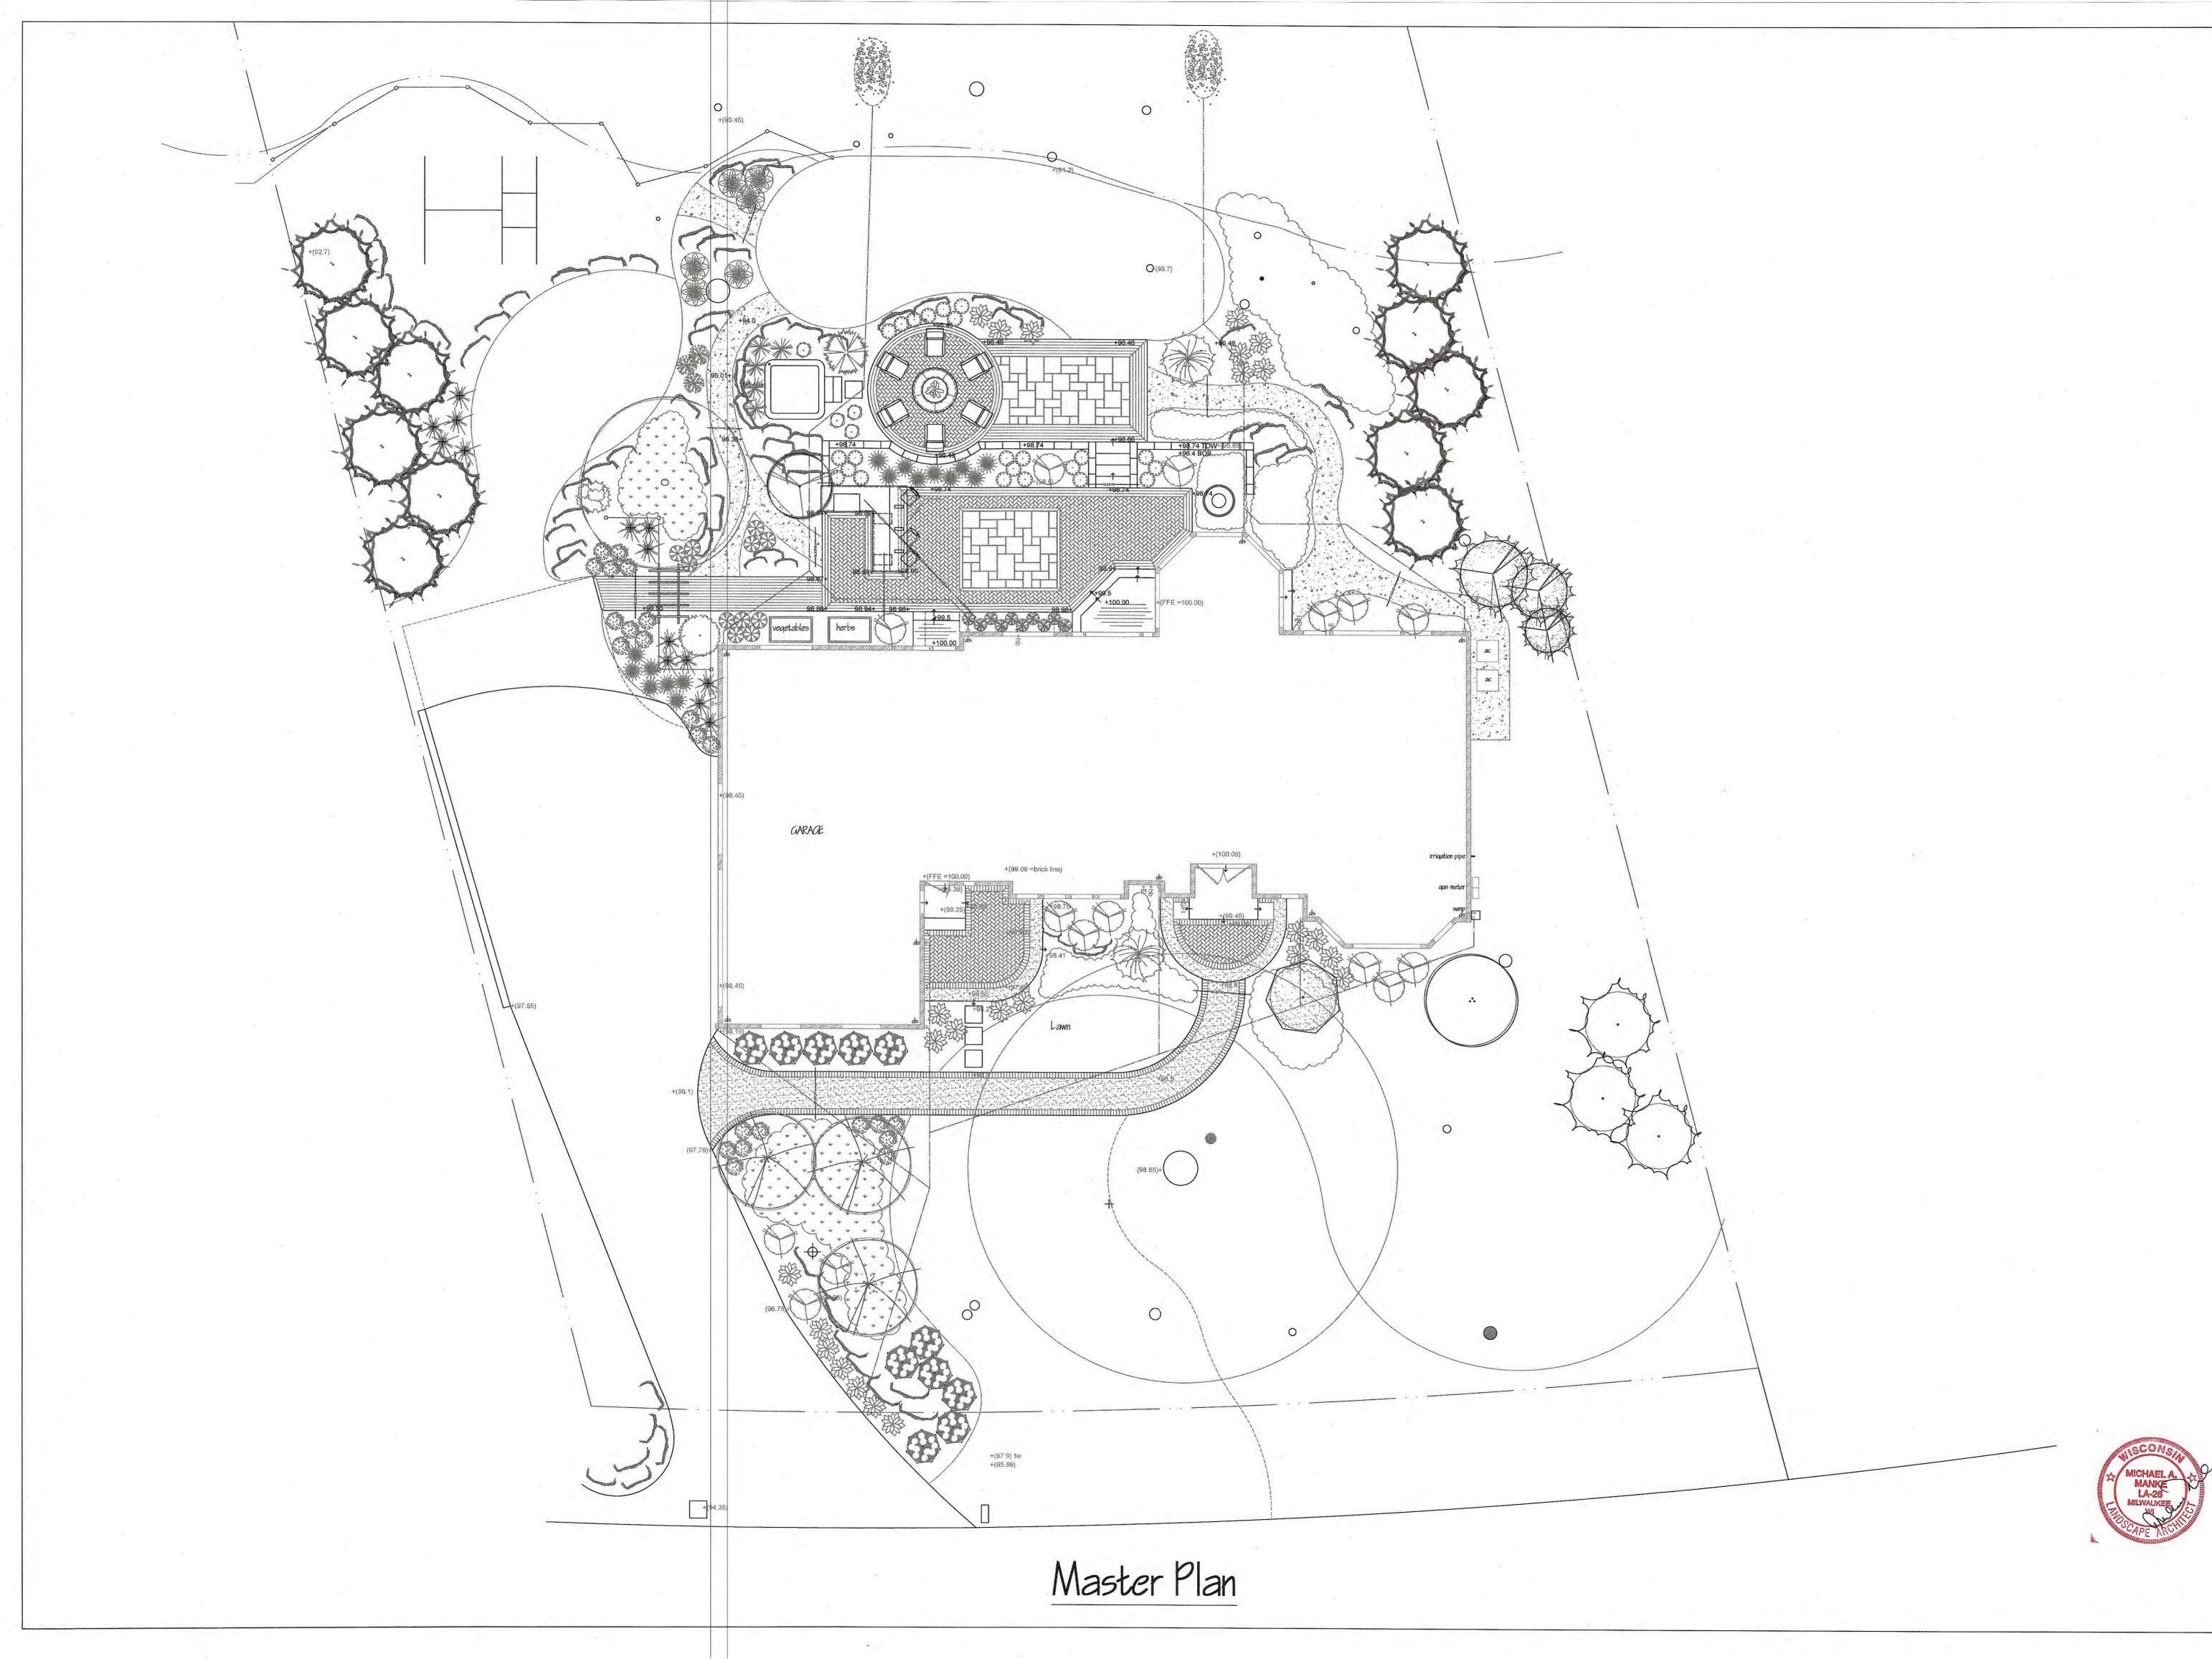

225 E Ravine Baye

**ZONE B - 35%** 

11515 W. Carmen Ave. Milwaukee, WI 53225 P: 414-897-8232 F: 414-897-8539

landcrafterslandscaping.com

Crafting Quality of Life

THE OTIS RESIDENCE

225 E. Ravine Baye Road, Bayside, WI 53217

DATE: 1.13.23

DESIGNER: MAM

SCALE: 1/8" = 1'-0"

REVISIONS:1.25.23

Date Printed:1.25.23

Reproduction of these plans in whole or part or the reproduction of derivative works thereof without the express written permission of LandCrafters, Inc is strictly prohibited.

OTIS

11515 W. Carmen Ave. Milwaukee, WI 53225 P: 414-897-8232 F: 414-897-8539

landcrafterslandscaping.com

Crafting Quality of Life

THE OTIS RESIDENCE
225 E. Ravine Baye Road, Bayside, WI 53217

DATE: 1.13.23