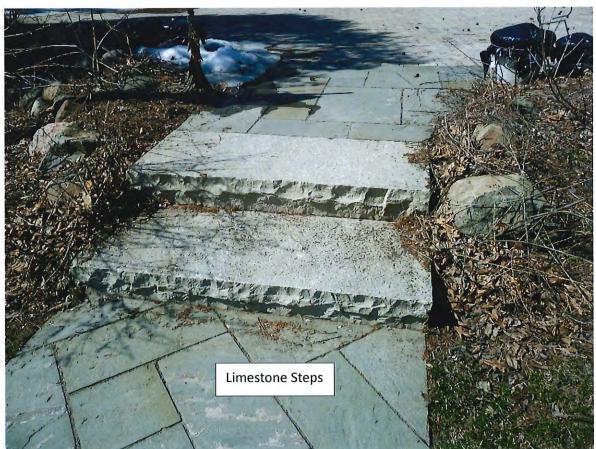

For the hardscaping areas we are looking at natural stone and brick paver products. With the earth tone brick on the house and limestone veneer on the front of the house we will be using a complimentary clay paver with a blended (range of colors) with limestone step and steppers. For the back paving where we do not have any limestone veneer on the brick house. So, we will be using the same paver with a rectangular pattern bluestone inserts in select patio areas as inlays in the patios.