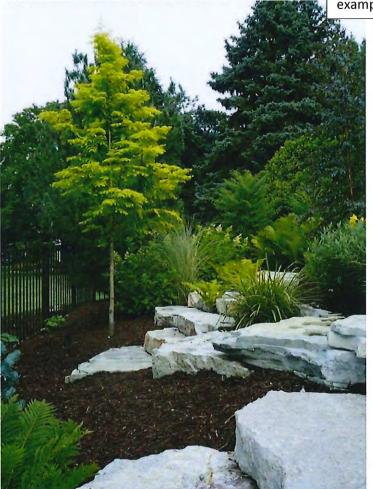

The landscape renovation will take place mainly in the front and backyard areas. The side yard areas will have only minor changes. The work will include new pvc draintile vs the corrugated ads system, adding outcropping, composite decks new hardscaping and softscaping. Limestone outcropping and cut stone retaining walls will be added to level designated paving areas.

# **OTIS RESIDENCE**

- Hot Tub Example
- Sundance hot tub

Limestone Outcropping Example

Limestone Outcropping examples