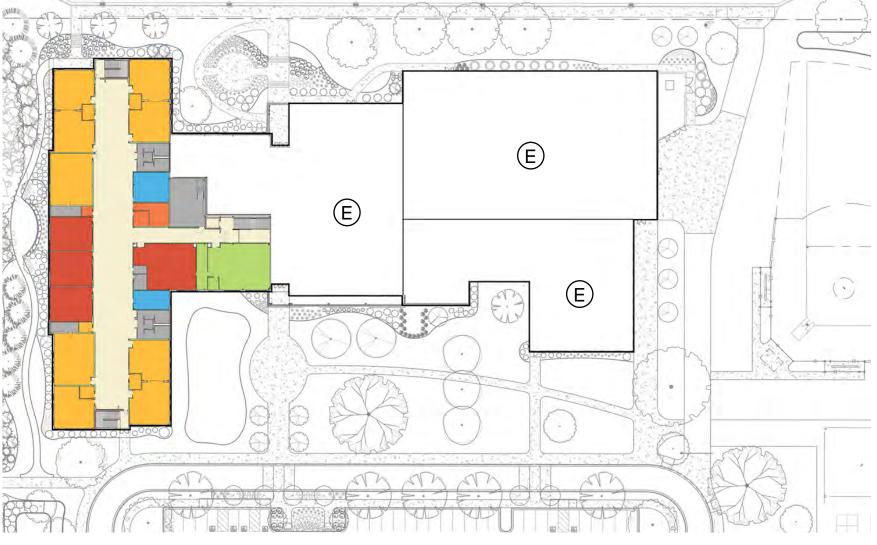

### **SITE PLAN**

<u>KEY PLAN</u>

SCHOOL ENTRY

SOFTBALL FIELD

PLAY AREA

PRAIRIE AREA

1

2

(3)

4

5

(6)

(7

8

(9

(10)

(11

→= SCALE : NTS