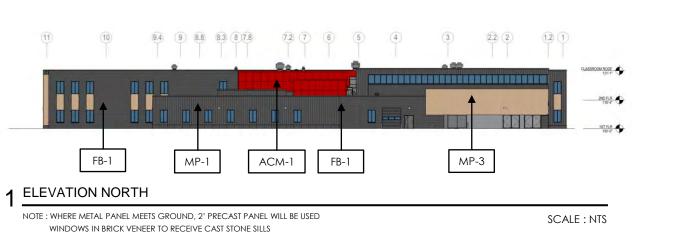

#### **BUILDING ELEVATIONS**

**KEY PLAN** 

#### **EXTERIOR MATERIAL BOARD**

- A. MP-1 METAL PANEL
- B. MP-2 METAL PANEL
- C. MP-3 WOOD LOOK METAL PANEL
- D. ACM-1 COMPOSITE METAL PANEL
- E. ACM-2 COMPOSITE METAL PANEL
- F. FB-1 BRICK VENEER

VIEW OF WEST ENTRY ALONG KING ROAD