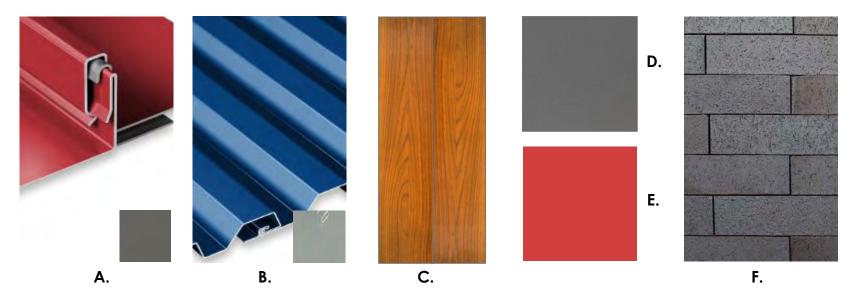

#### **EXTERIOR MATERIAL BOARD**

- A. MP-1 METAL PANEL
- B. MP-2 METAL PANEL
- C. MP-3 WOOD LOOK METAL PANEL
- D. ACM-1 COMPOSITE METAL PANEL
- E. ACM-2 COMPOSITE METAL PANEL
- F. FB-1 BRICK VENEER

VIEW OF WEST ENTRY ALONG KING ROAD