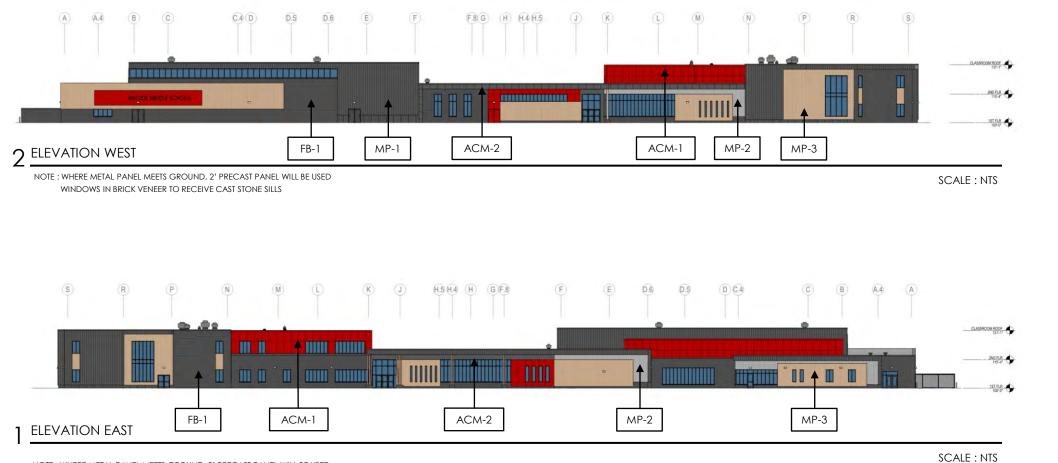

#### **BUILDING ELEVATIONS**

NOTE : WHERE METAL PANEL MEETS GROUND, 2' PRECAST PANEL WILL BE USED WINDOWS IN BRICK VENEER TO RECEIVE CAST STONE SILLS

eu:a

#### **EXTERIOR MATERIAL BOARD**

- A. MP-1 METAL PANEL
- B. MP-2 METAL PANEL
- C. MP-3 WOOD LOOK METAL PANEL
- D. ACM-1 COMPOSITE METAL PANEL
- E. ACM-2 COMPOSITE METAL PANEL
- F. FB-1 BRICK VENEER

VIEW OF WEST ENTRY ALONG KING ROAD