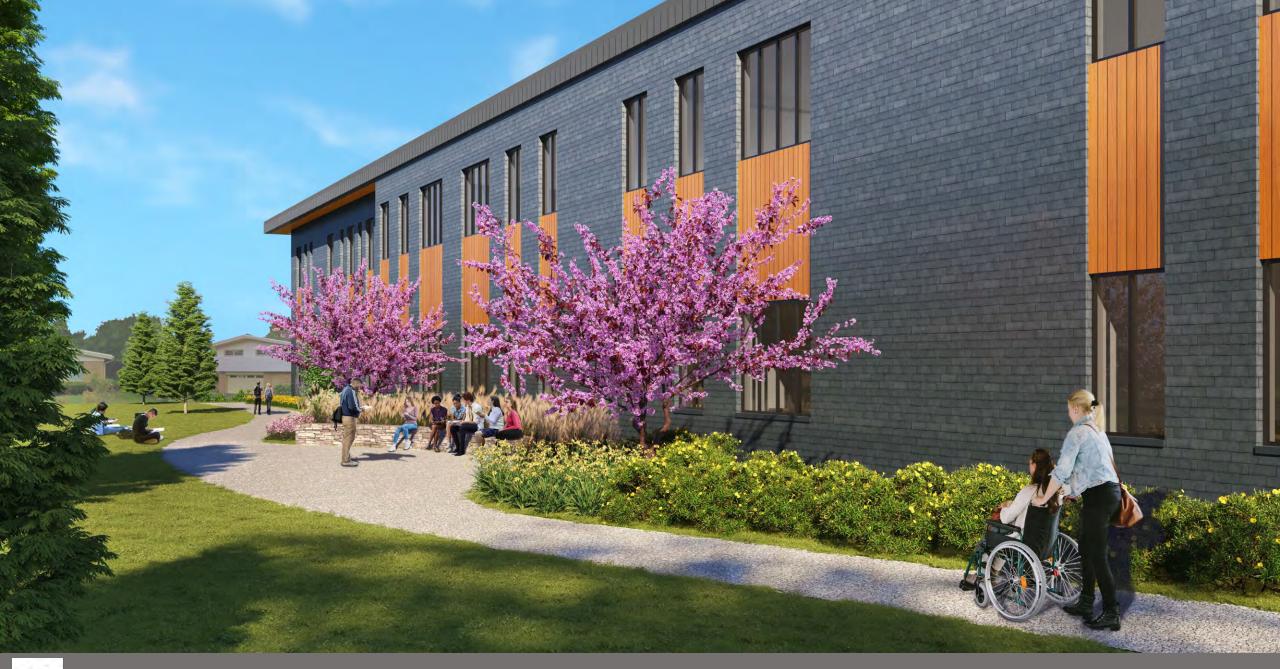

SIDE ARC REVIEW – FIGURE 2 ARCHITECTURAL RENDERINGS



IL DESCRIPTION OF

### **SITE PLAN**

<u>KEY PLAN</u>

SCHOOL ENTRY

SOFTBALL FIELD

PLAY AREA

PRAIRIE AREA

1

2

(3)

4

5

(6)

(7

8

(9

(10)

(11



→= SCALE : NTS



## PARKING AND CIRCULATION PLAN



→ z SCALE : NTS



### BUILDING FLOOR PLANS | LEVEL 1

<u>KEY PLAN</u>



(A) SCHOOL ENTRY

 $(\mathsf{B})$ 

D

OUTDOOR LEARNING ENVIRONMENT

C PRAIRE AREA

RECEIVING



→= SCALE : NTS



### BUILDING FLOOR PLANS | LEVEL 2

KEY PLAN





→= SCALE : NTS



#### **EXTERIOR MATERIAL BOARD**

- A. MP-1 METAL PANEL
- B. MP-2 METAL PANEL
- C. MP-3 WOOD LOOK METAL PANEL
- D. ACM-1 COMPOSITE METAL PANEL
- E. ACM-2 COMPOSITE METAL PANEL
- F. FB-1 BRICK VENEER









VIEW OF WEST ENTRY ALONG KING ROAD



VIEW OF GYM ALONG KING ROAD







CUC VIEW OF OUTDOOR LEARNING ENVIRONMENT (SOUTH)

#### **BUILDING ELEVATIONS**







NOTE : WHERE METAL PANEL MEETS GROUND, 2' PRECAST PANEL WILL BE USED WINDOWS IN BRICK VENEER TO RECEIVE CAST STONE SILLS

eu:a

#### **BUILDING ELEVATIONS**





**KEY PLAN**