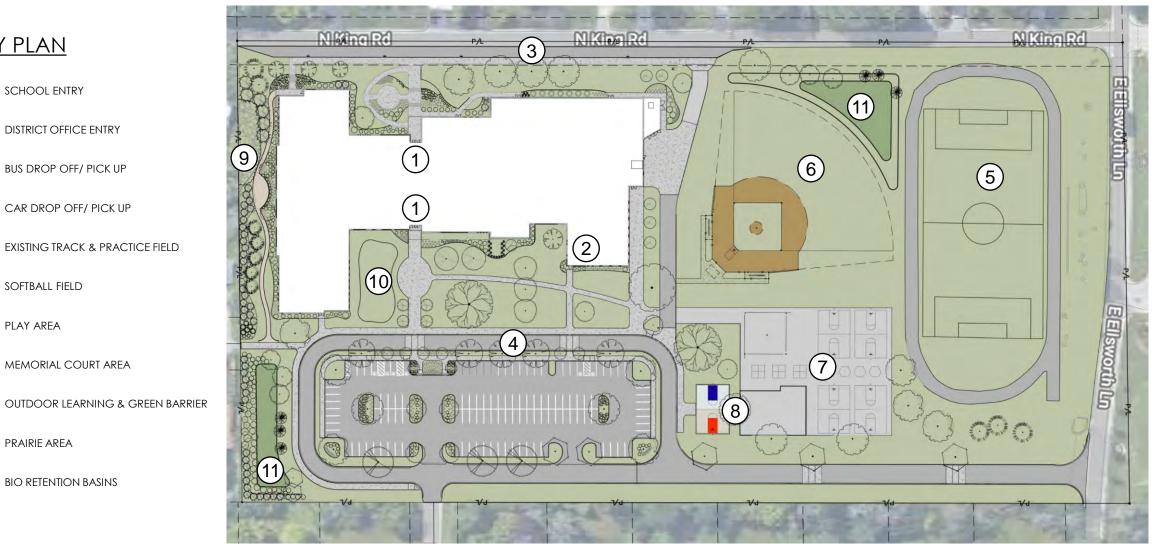

### **SITE PLAN**

<u>KEY PLAN</u>

SCHOOL ENTRY

SOFTBALL FIELD

PLAY AREA

PRAIRIE AREA

1

2

(3)

4

5

(6)

(7

8

(9

(10)

(11

→= SCALE : NTS