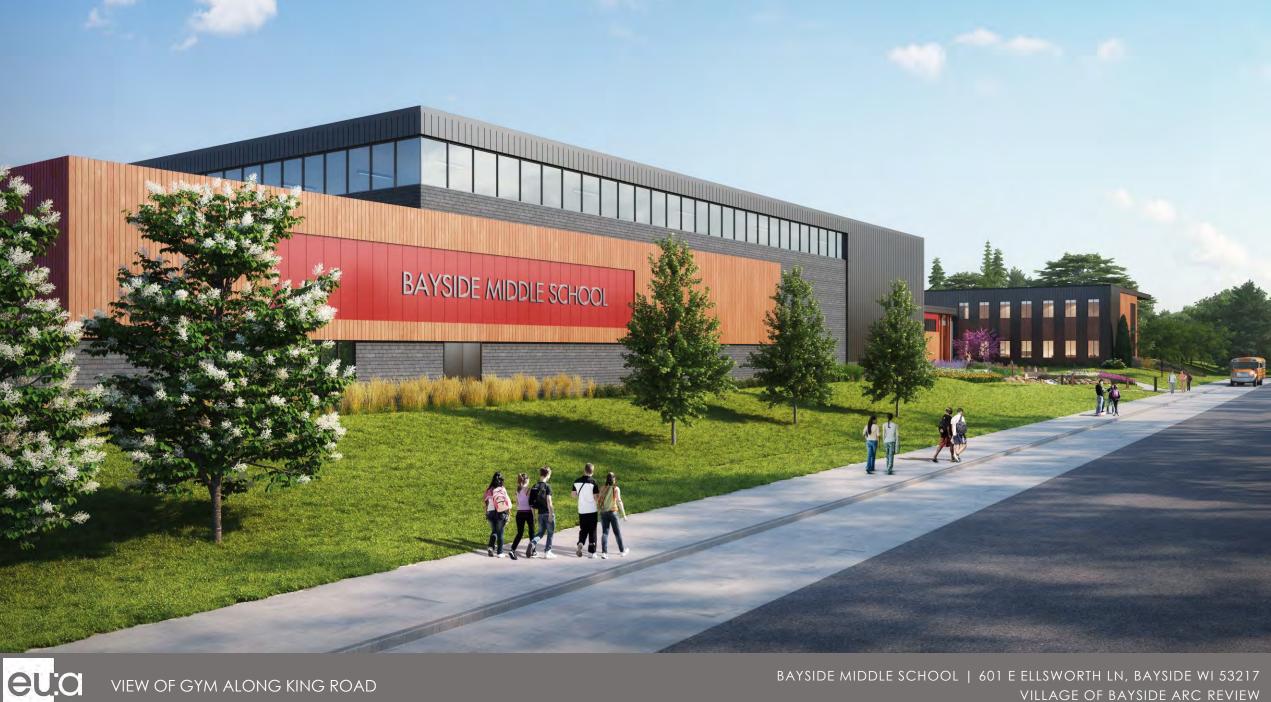

E MIDDLE SCHOOL

AR

VILLAGE OF BAYSIDE ARC REVIEW – FIGURE 2 ARCHITECTURAL RENDERINGS



IL DESCRIPTION OF

### **SITE PLAN**

<u>KEY PLAN</u>

SCHOOL ENTRY

SOFTBALL FIELD

PLAY AREA

PRAIRIE AREA

1

2

(3)

4

5

(6)

(7

8

(9

(10)

(11



→= SCALE : NTS



## PARKING AND CIRCULATION PLAN



→ z SCALE : NTS



### BUILDING FLOOR PLANS | LEVEL 1

<u>KEY PLAN</u>



(A) SCHOOL ENTRY

 $(\mathsf{B})$ 

D

OUTDOOR LEARNING ENVIRONMENT

C PRAIRE AREA

RECEIVING



→= SCALE : NTS



### BUILDING FLOOR PLANS | LEVEL 2

KEY PLAN





→= SCALE : NTS



#### **EXTERIOR MATERIAL BOARD**

- A. MP-1 METAL PANEL
- B. MP-2 METAL PANEL
- C. MP-3 WOOD LOOK METAL PANEL
- D. ACM-1 COMPOSITE METAL PANEL
- E. ACM-2 COMPOSITE METAL PANEL
- F. FB-1 BRICK VENEER









VIEW OF WEST ENTRY ALONG KING ROAD



VIEW OF GYM ALONG KING ROAD







CUC VIEW OF OUTDOOR LEARNING ENVIRONMENT (SOUTH)

#### **BUILDING ELEVATIONS**







NOTE : WHERE METAL PANEL MEETS GROUND, 2' PRECAST PANEL WILL BE USED WINDOWS IN BRICK VENEER TO RECEIVE CAST STONE SILLS

eu:a

#### **BUILDING ELEVATIONS**





**KEY PLAN**