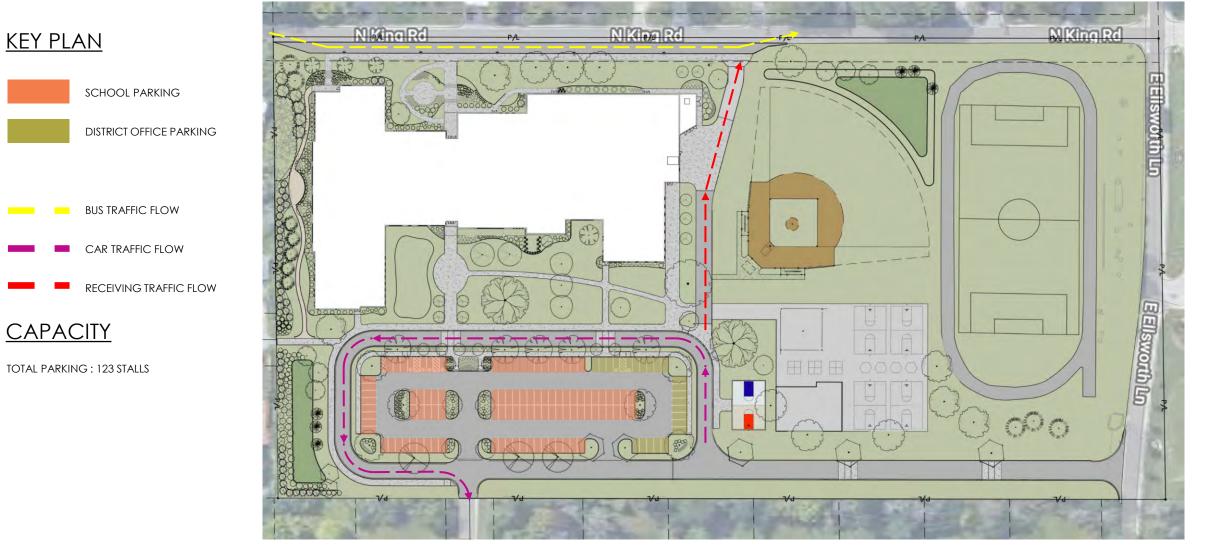

# **ARC Renderings**

# BAYSIDE MIDDLE SCHOOL

AR

VILLAGE OF BAYSIDE ARC REVIEW – FIGURE 2 ARCHITECTURAL RENDERINGS



IL DESCRIPTION OF

### **SITE PLAN**

<u>KEY PLAN</u>

SCHOOL ENTRY

SOFTBALL FIELD

PLAY AREA

PRAIRIE AREA

1

2

(3)

4

5

(6)

(7

8

(9

(10)

(11



→= SCALE : NTS



## PARKING AND CIRCULATION PLAN



→ z SCALE : NTS



### BUILDING FLOOR PLANS | LEVEL 1

<u>KEY PLAN</u>



(A) SCHOOL ENTRY

 $(\mathsf{B})$ 

D

OUTDOOR LEARNING ENVIRONMENT

C PRAIRE AREA

RECEIVING



→= SCALE : NTS



### BUILDING FLOOR PLANS | LEVEL 2

KEY PLAN





→= SCALE : NTS



#### **EXTERIOR MATERIAL BOARD**

- A. MP-1 METAL PANEL
- B. MP-2 METAL PANEL
- C. MP-3 WOOD LOOK METAL PANEL
- D. ACM-1 COMPOSITE METAL PANEL
- E. ACM-2 COMPOSITE METAL PANEL
- F. FB-1 BRICK VENEER









VIEW OF WEST ENTRY ALONG KING ROAD



VIEW OF GYM ALONG KING ROAD







CUC VIEW OF OUTDOOR LEARNING ENVIRONMENT (SOUTH)

#### **BUILDING ELEVATIONS**







NOTE : WHERE METAL PANEL MEETS GROUND, 2' PRECAST PANEL WILL BE USED WINDOWS IN BRICK VENEER TO RECEIVE CAST STONE SILLS

eu:a

#### **BUILDING ELEVATIONS**





**KEY PLAN**