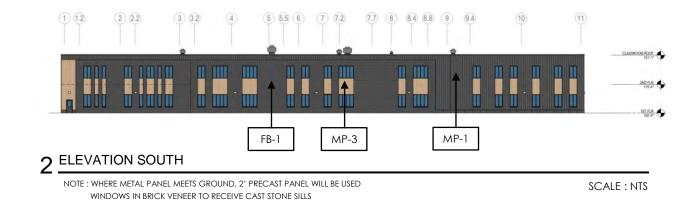

#### **BUILDING ELEVATIONS**

**KEY PLAN** 

#### **EXTERIOR MATERIAL BOARD**

- A. MP-1 METAL PANEL
- B. MP-2 METAL PANEL
- C. MP-3 WOOD LOOK METAL PANEL
- D. ACM-1 COMPOSITE METAL PANEL
- E. ACM-2 COMPOSITE METAL PANEL
- F. FB-1 BRICK VENEER

VIEW OF WEST ENTRY ALONG KING ROAD