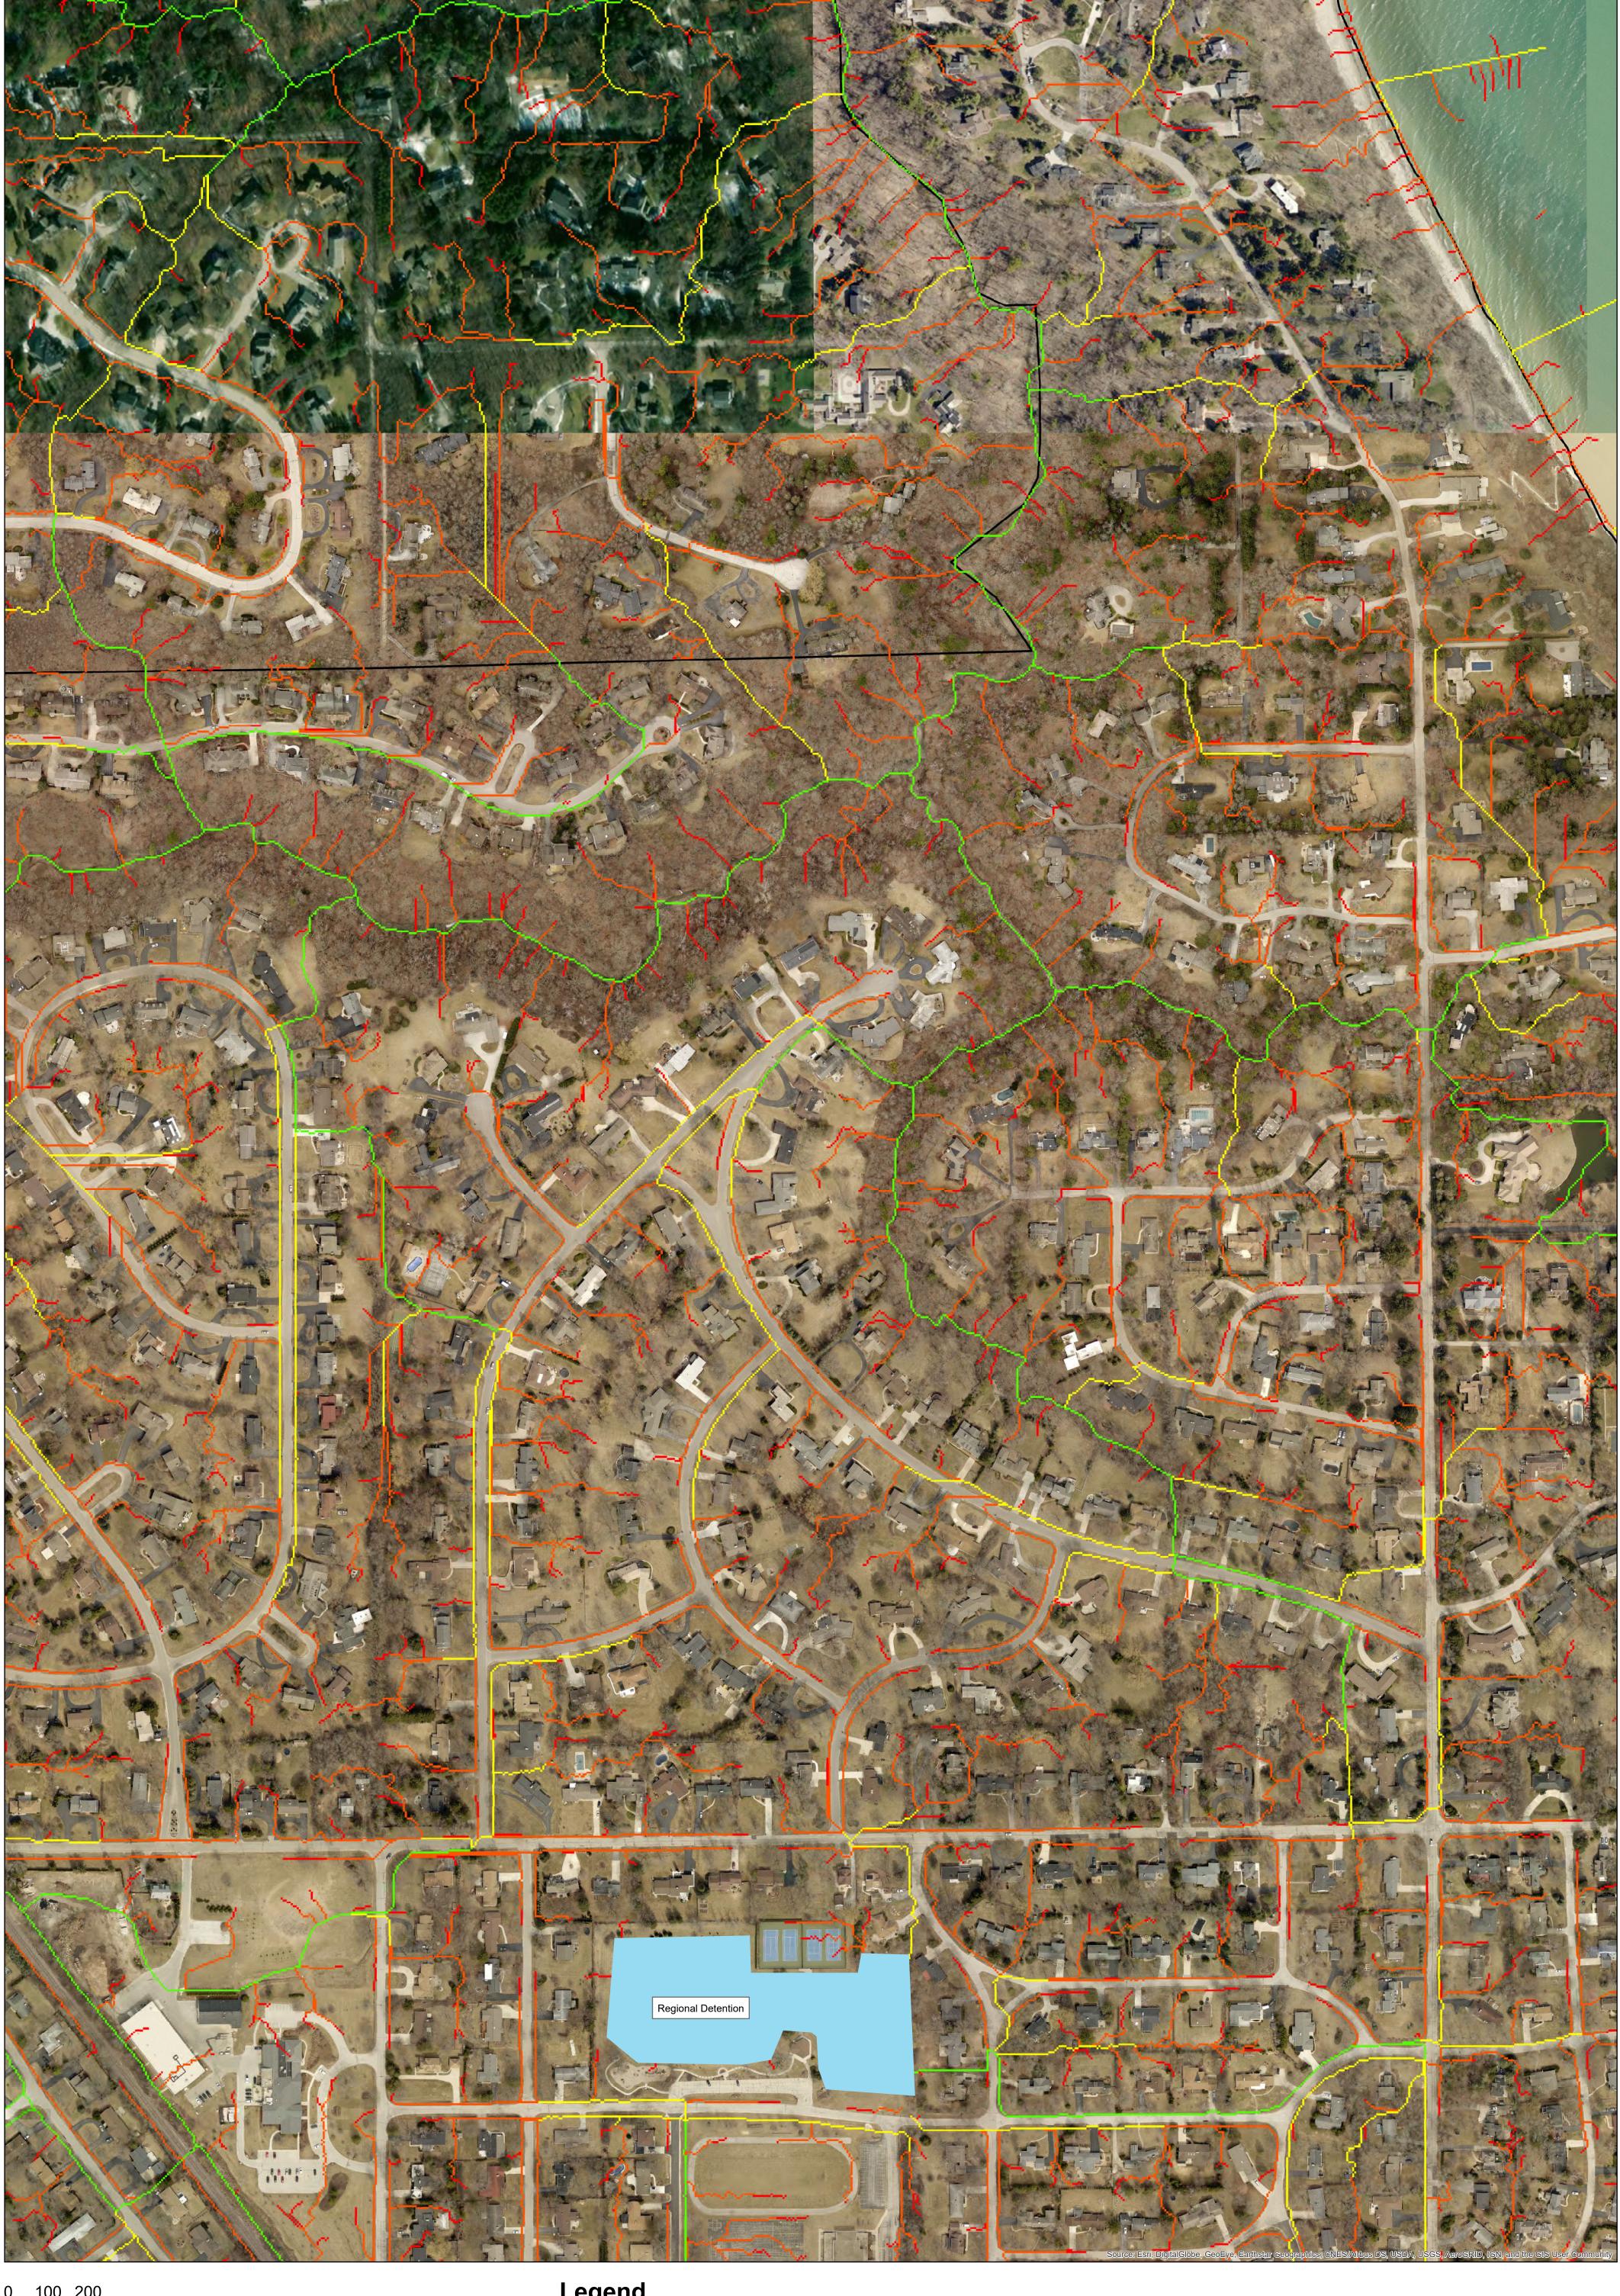

0 100 200 Feet

Prepared by: Date: 3/3/2020

Hey and Associates, Inc.
Engineering, Ecology and Landscape Architecture

## Legend

Village of Bayside Limits

## Flow Paths

Less than 0.2 ac of drainage area 0.2-2 ac of drainage area

More than 10 ac of drainage area

2-10 ac of drainage area

Project Name: Bayside Flow Paths

Prepared for: Village of Bayside

Exhibit:

**1D** 

Prepared by: Date: 3/3/2020

Hey and Associates, Inc.
Engineering, Ecology and Landscape Architecture

Village of Bayside Limits