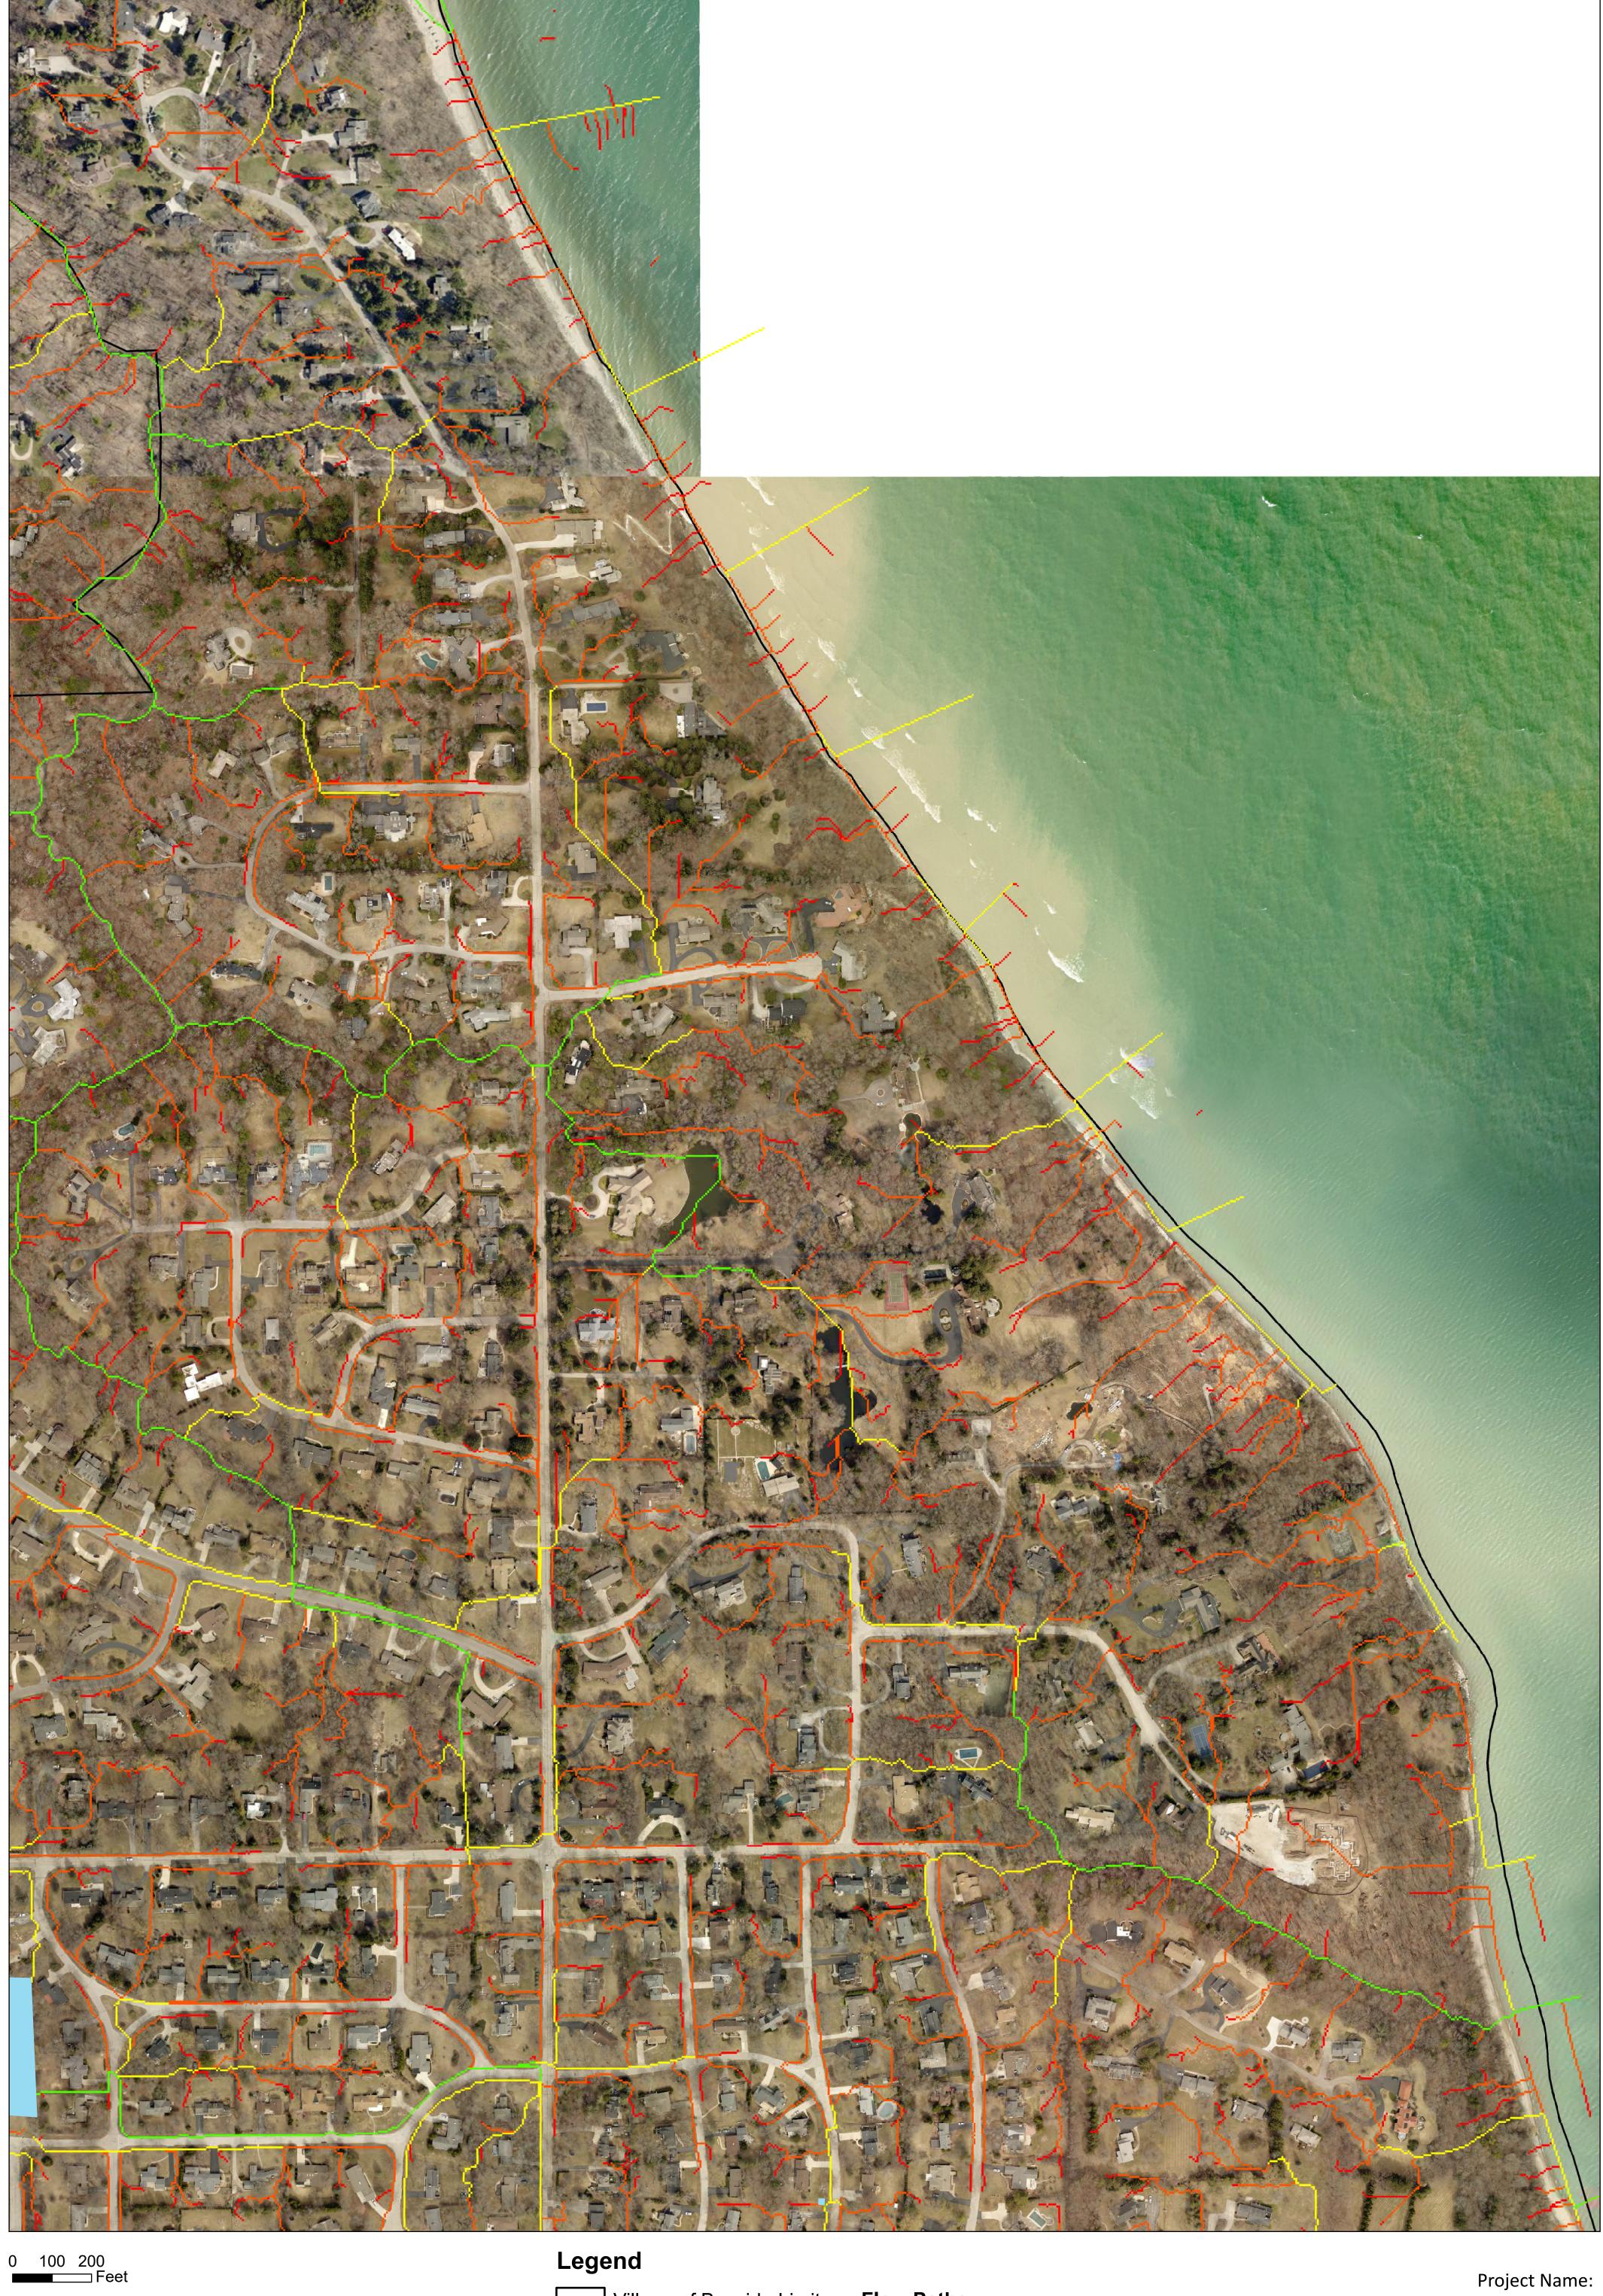

**1D** 

Prepared by: Date: 3/3/2020

Hey and Associates, Inc.
Engineering, Ecology and Landscape Architecture

Village of Bayside Limits

## Flow Paths

Less than 0.2 ac of drainage area

0.2-2 ac of drainage area

2-10 ac of drainage area

More than 10 ac of drainage area

Project Name: Bayside Flow Paths

Prepared for: Village of Bayside

Exhibit:

1E