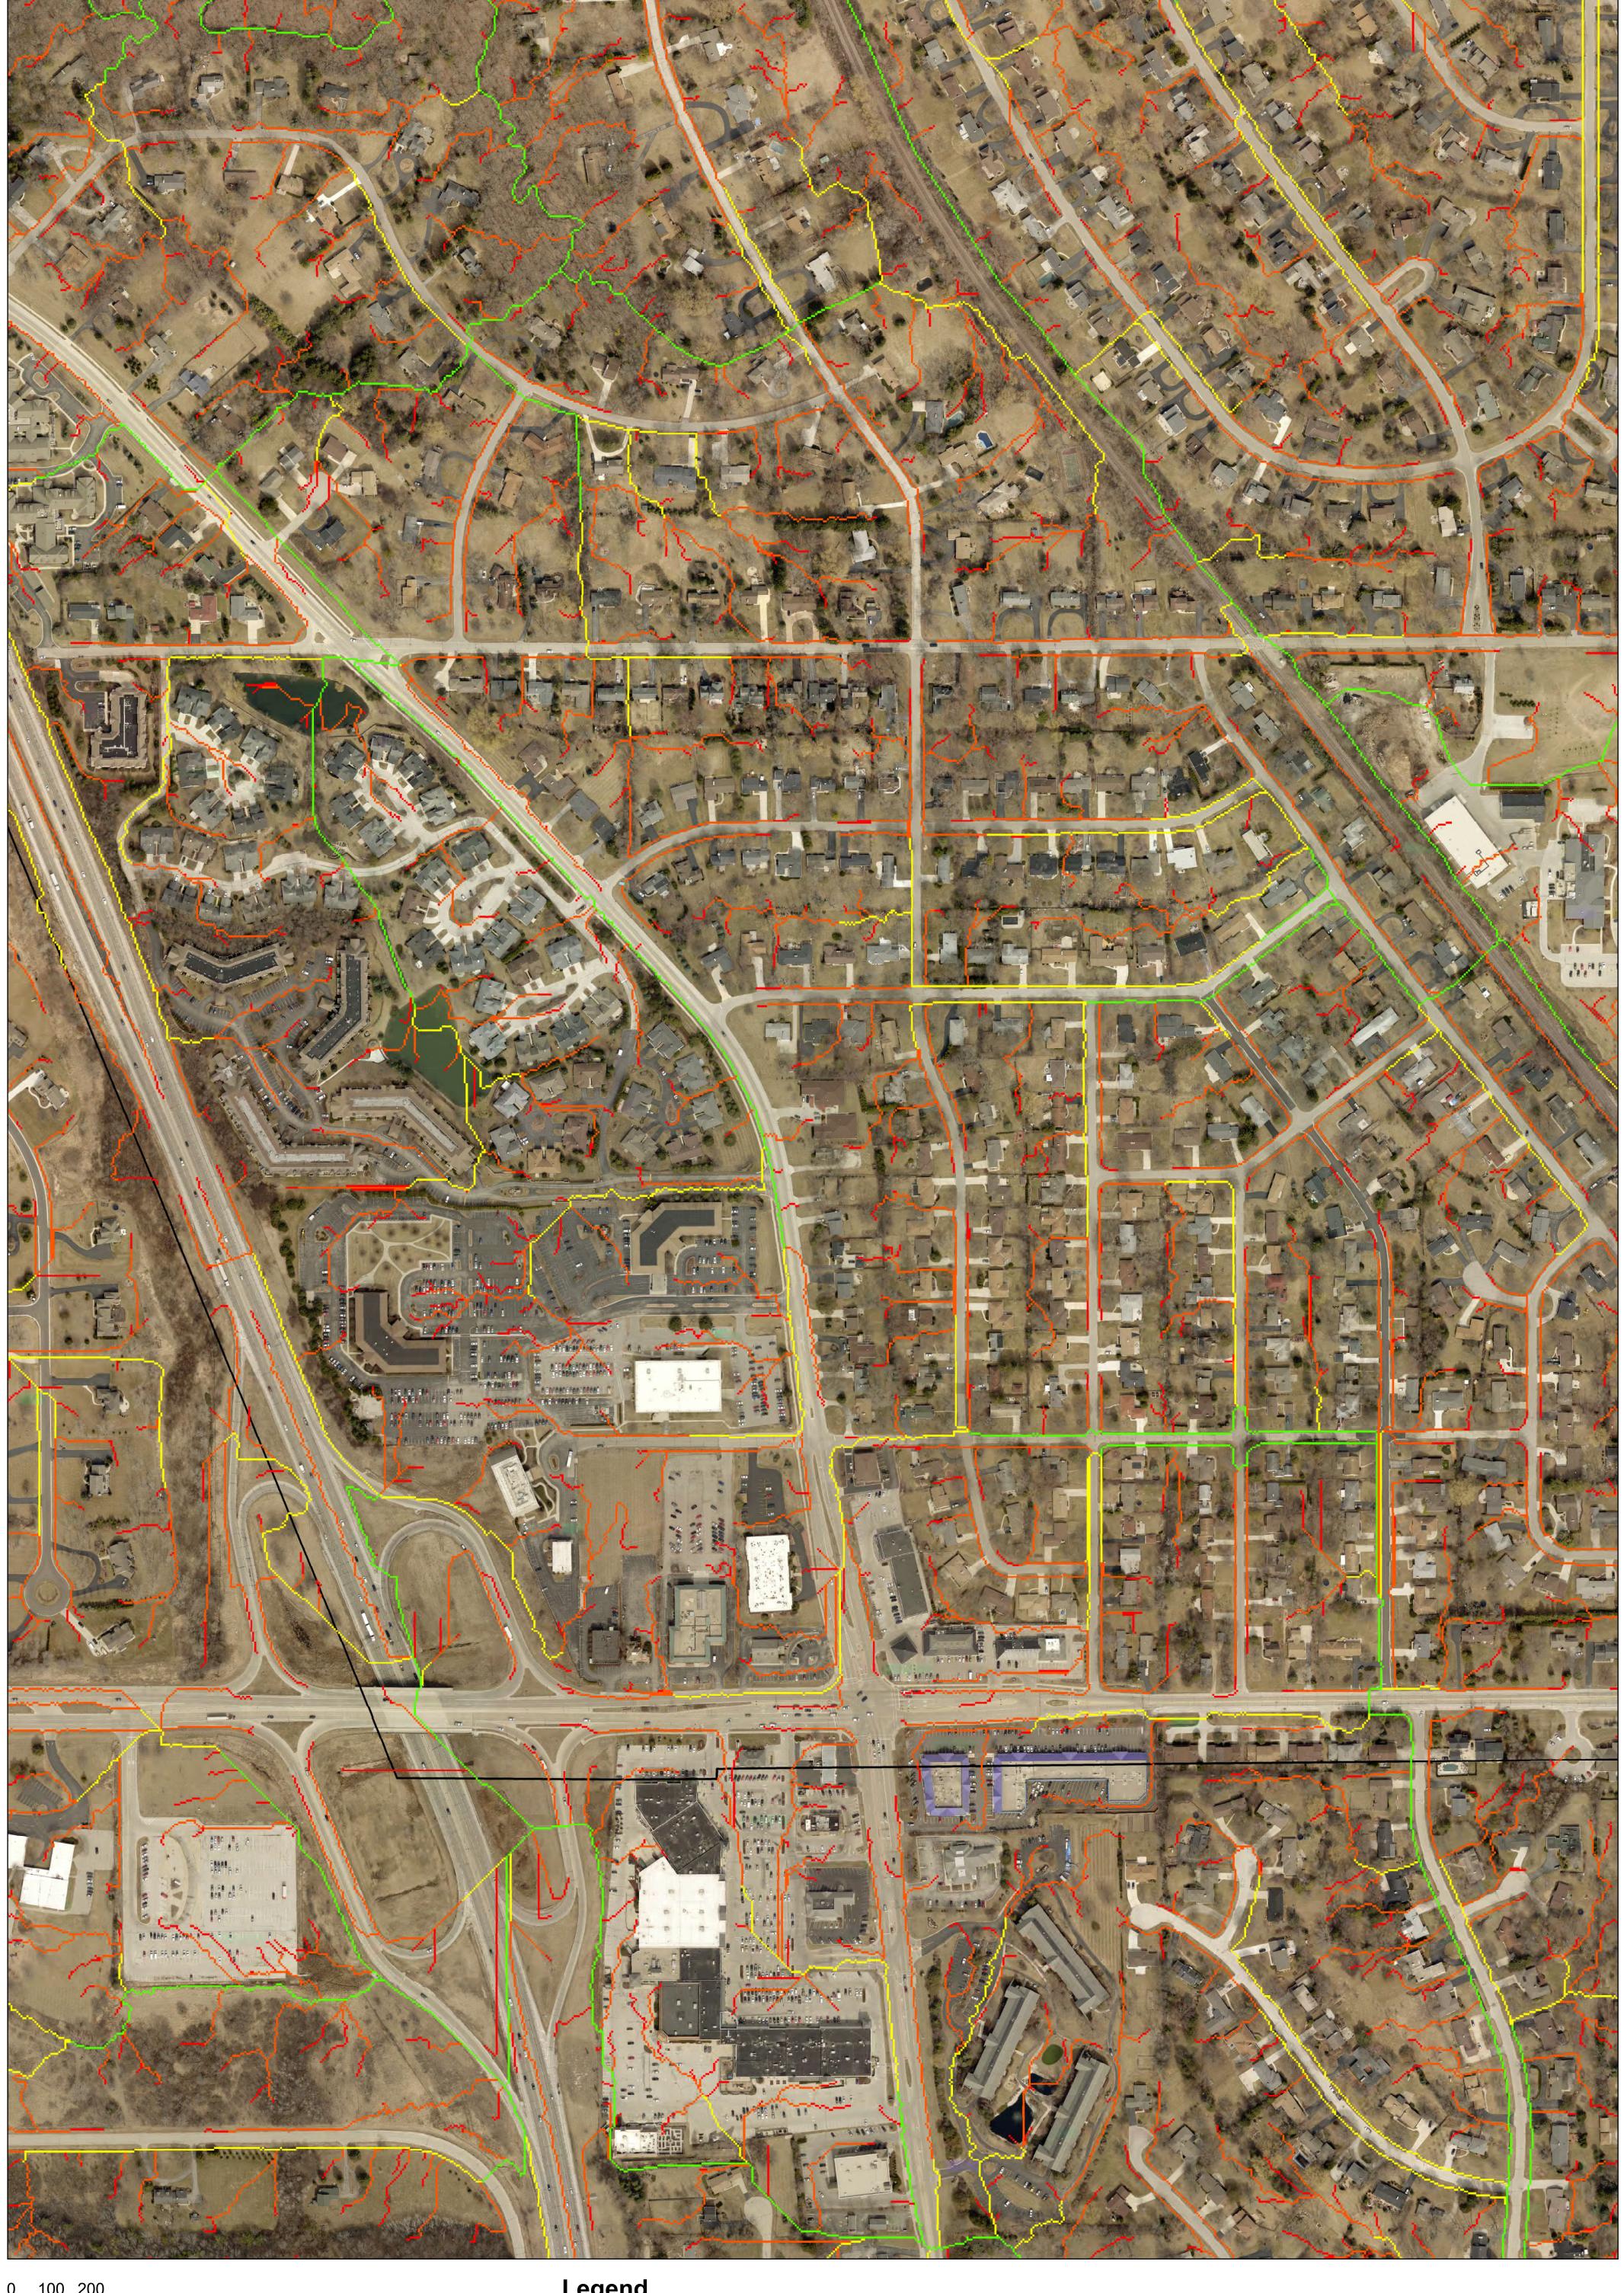

### Legend

Village of Bayside Limits

#### Flow Paths

Less than 0.2 ac of drainage area 0.2-2 ac of drainage area

2-10 ac of drainage area More than 10 ac of drainage area

Project Name: Bayside Flow Paths

Prepared for: Village of Bayside

Exhibit:

1F

Prepared by: Date: 3/3/2020

Hey and Associates, Inc.
Engineering, Ecology and Landscape Architecture