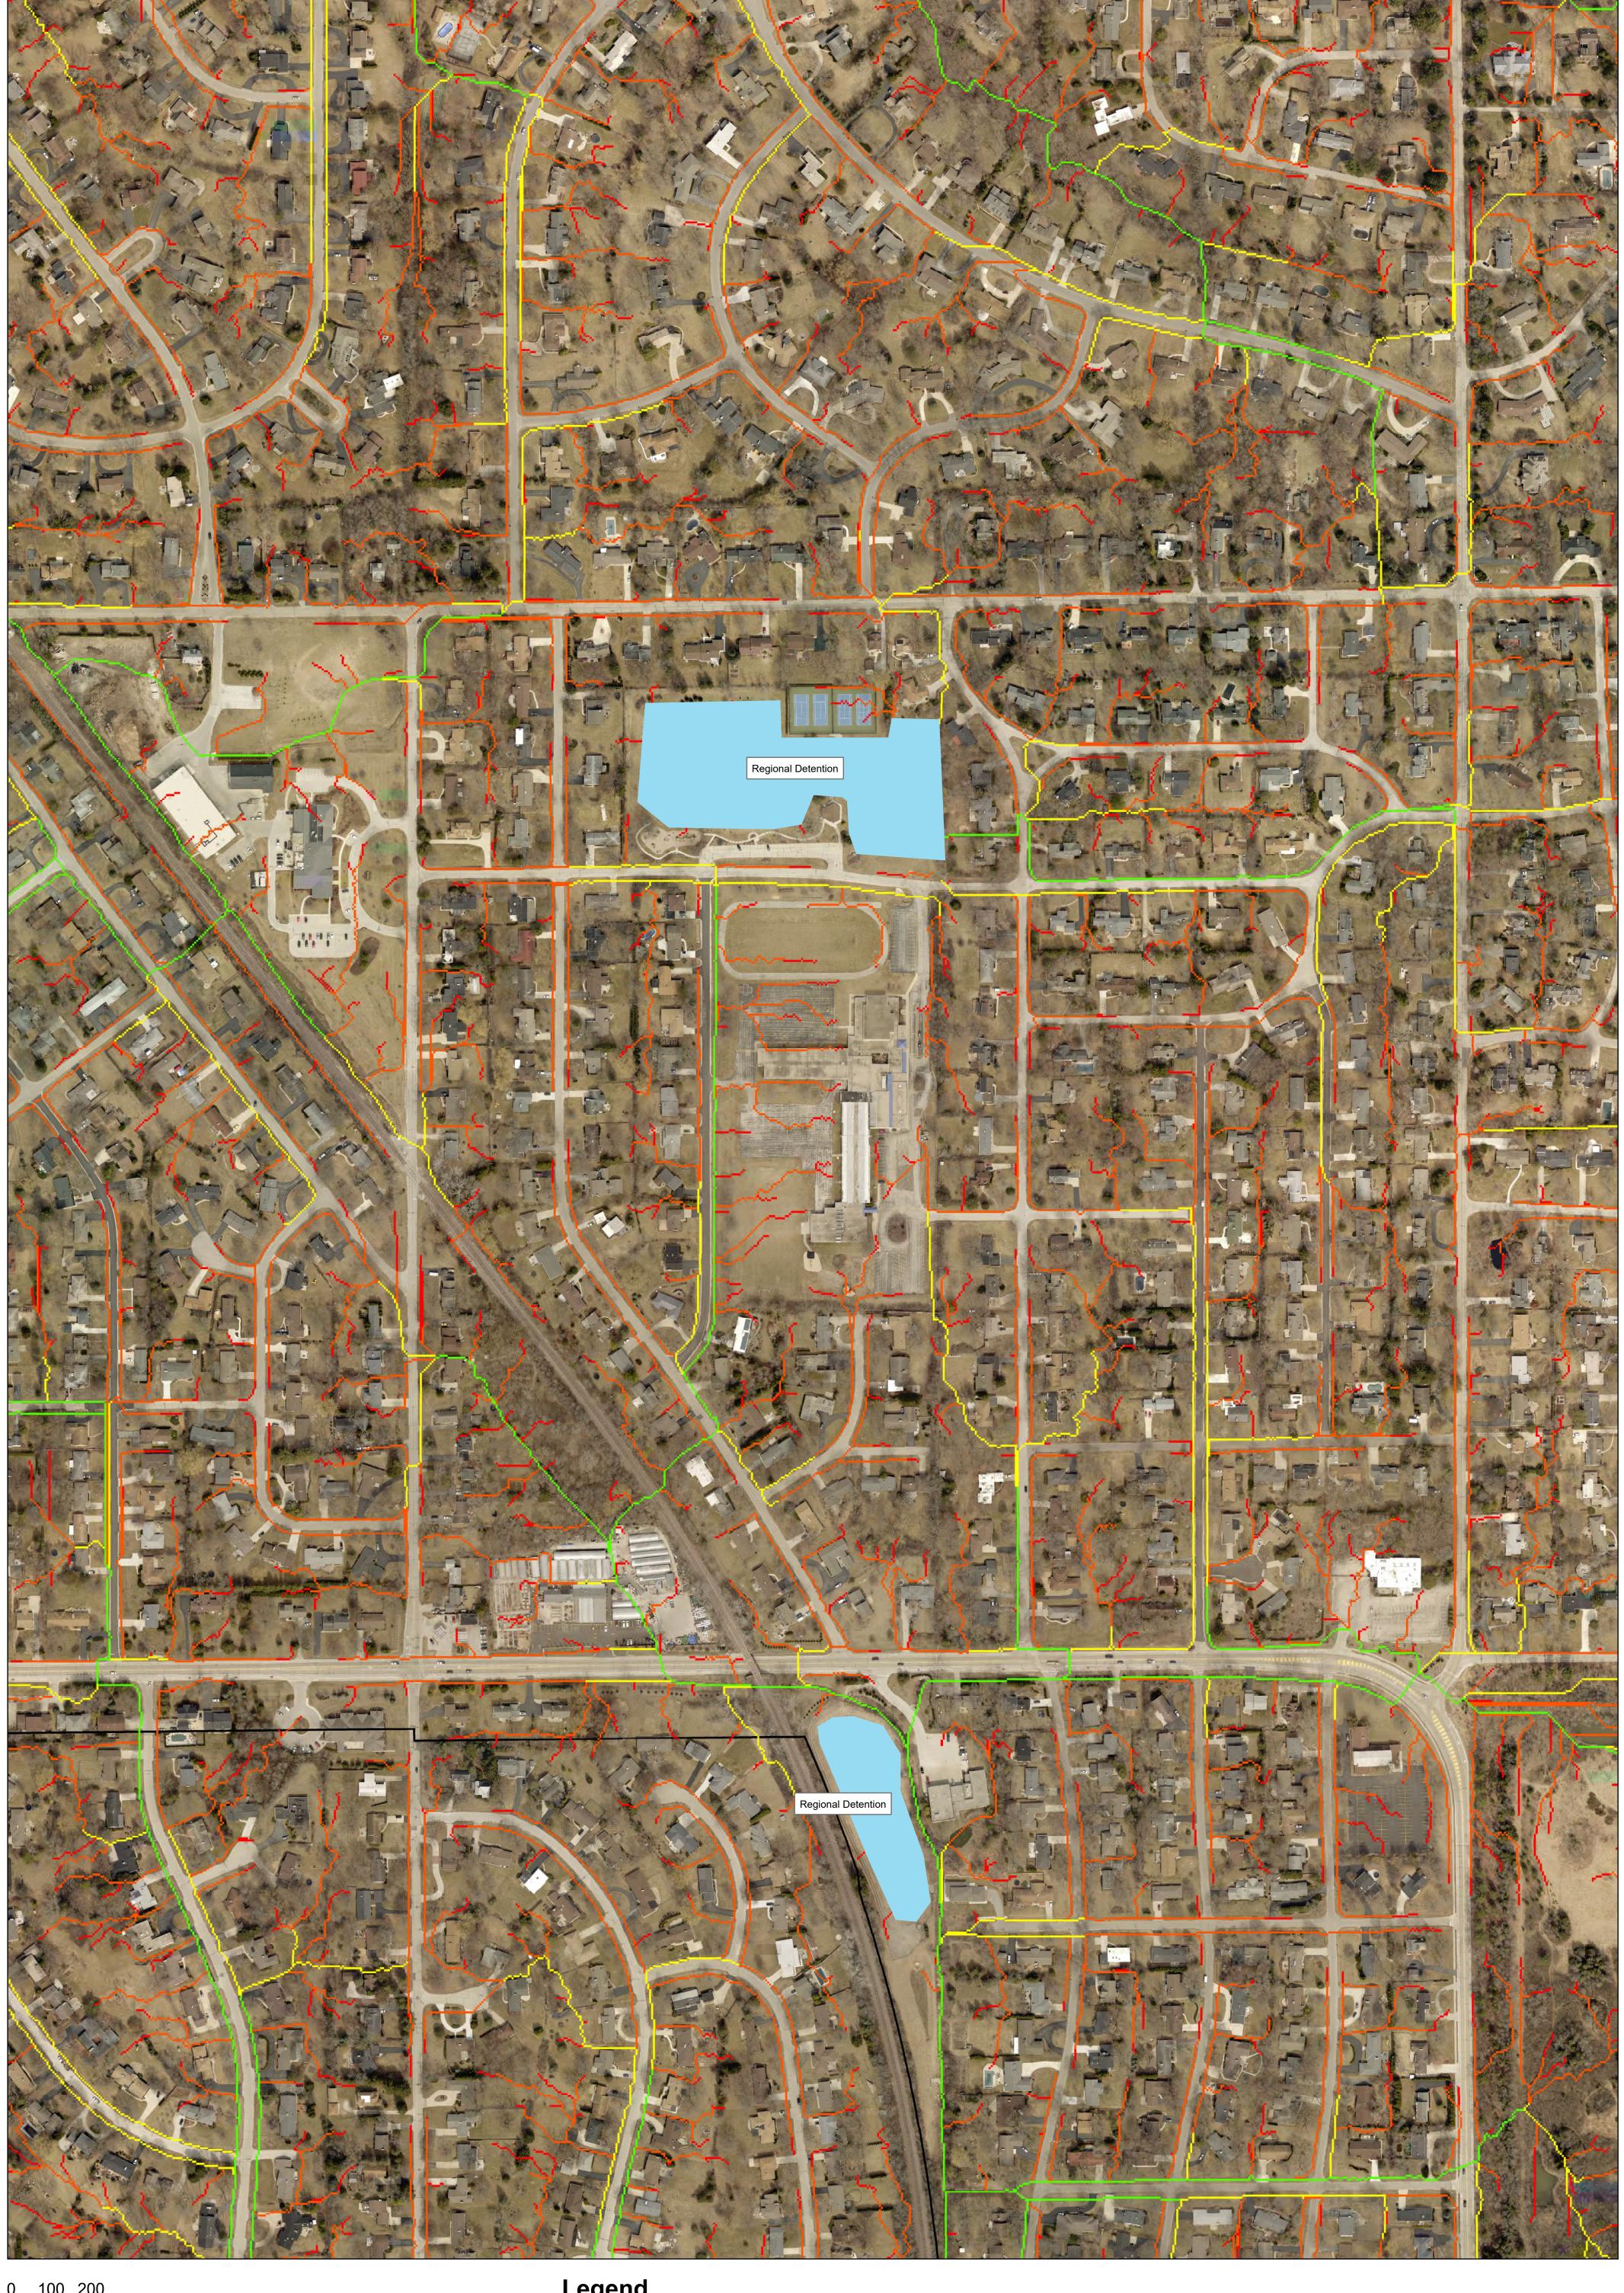

# Legend

Village of Bayside Limits

#### Flow Paths

Less than 0.2 ac of drainage area 0.2-2 ac of drainage area

More than 10 ac of drainage area

2-10 ac of drainage area

Project Name: Bayside Flow Paths

Prepared for: Village of Bayside

Exhibit:

1**G** 

Date: 3/3/2020

Prepared by: Hey and Associates, Inc.
Engineering, Ecology and Landscape Architecture