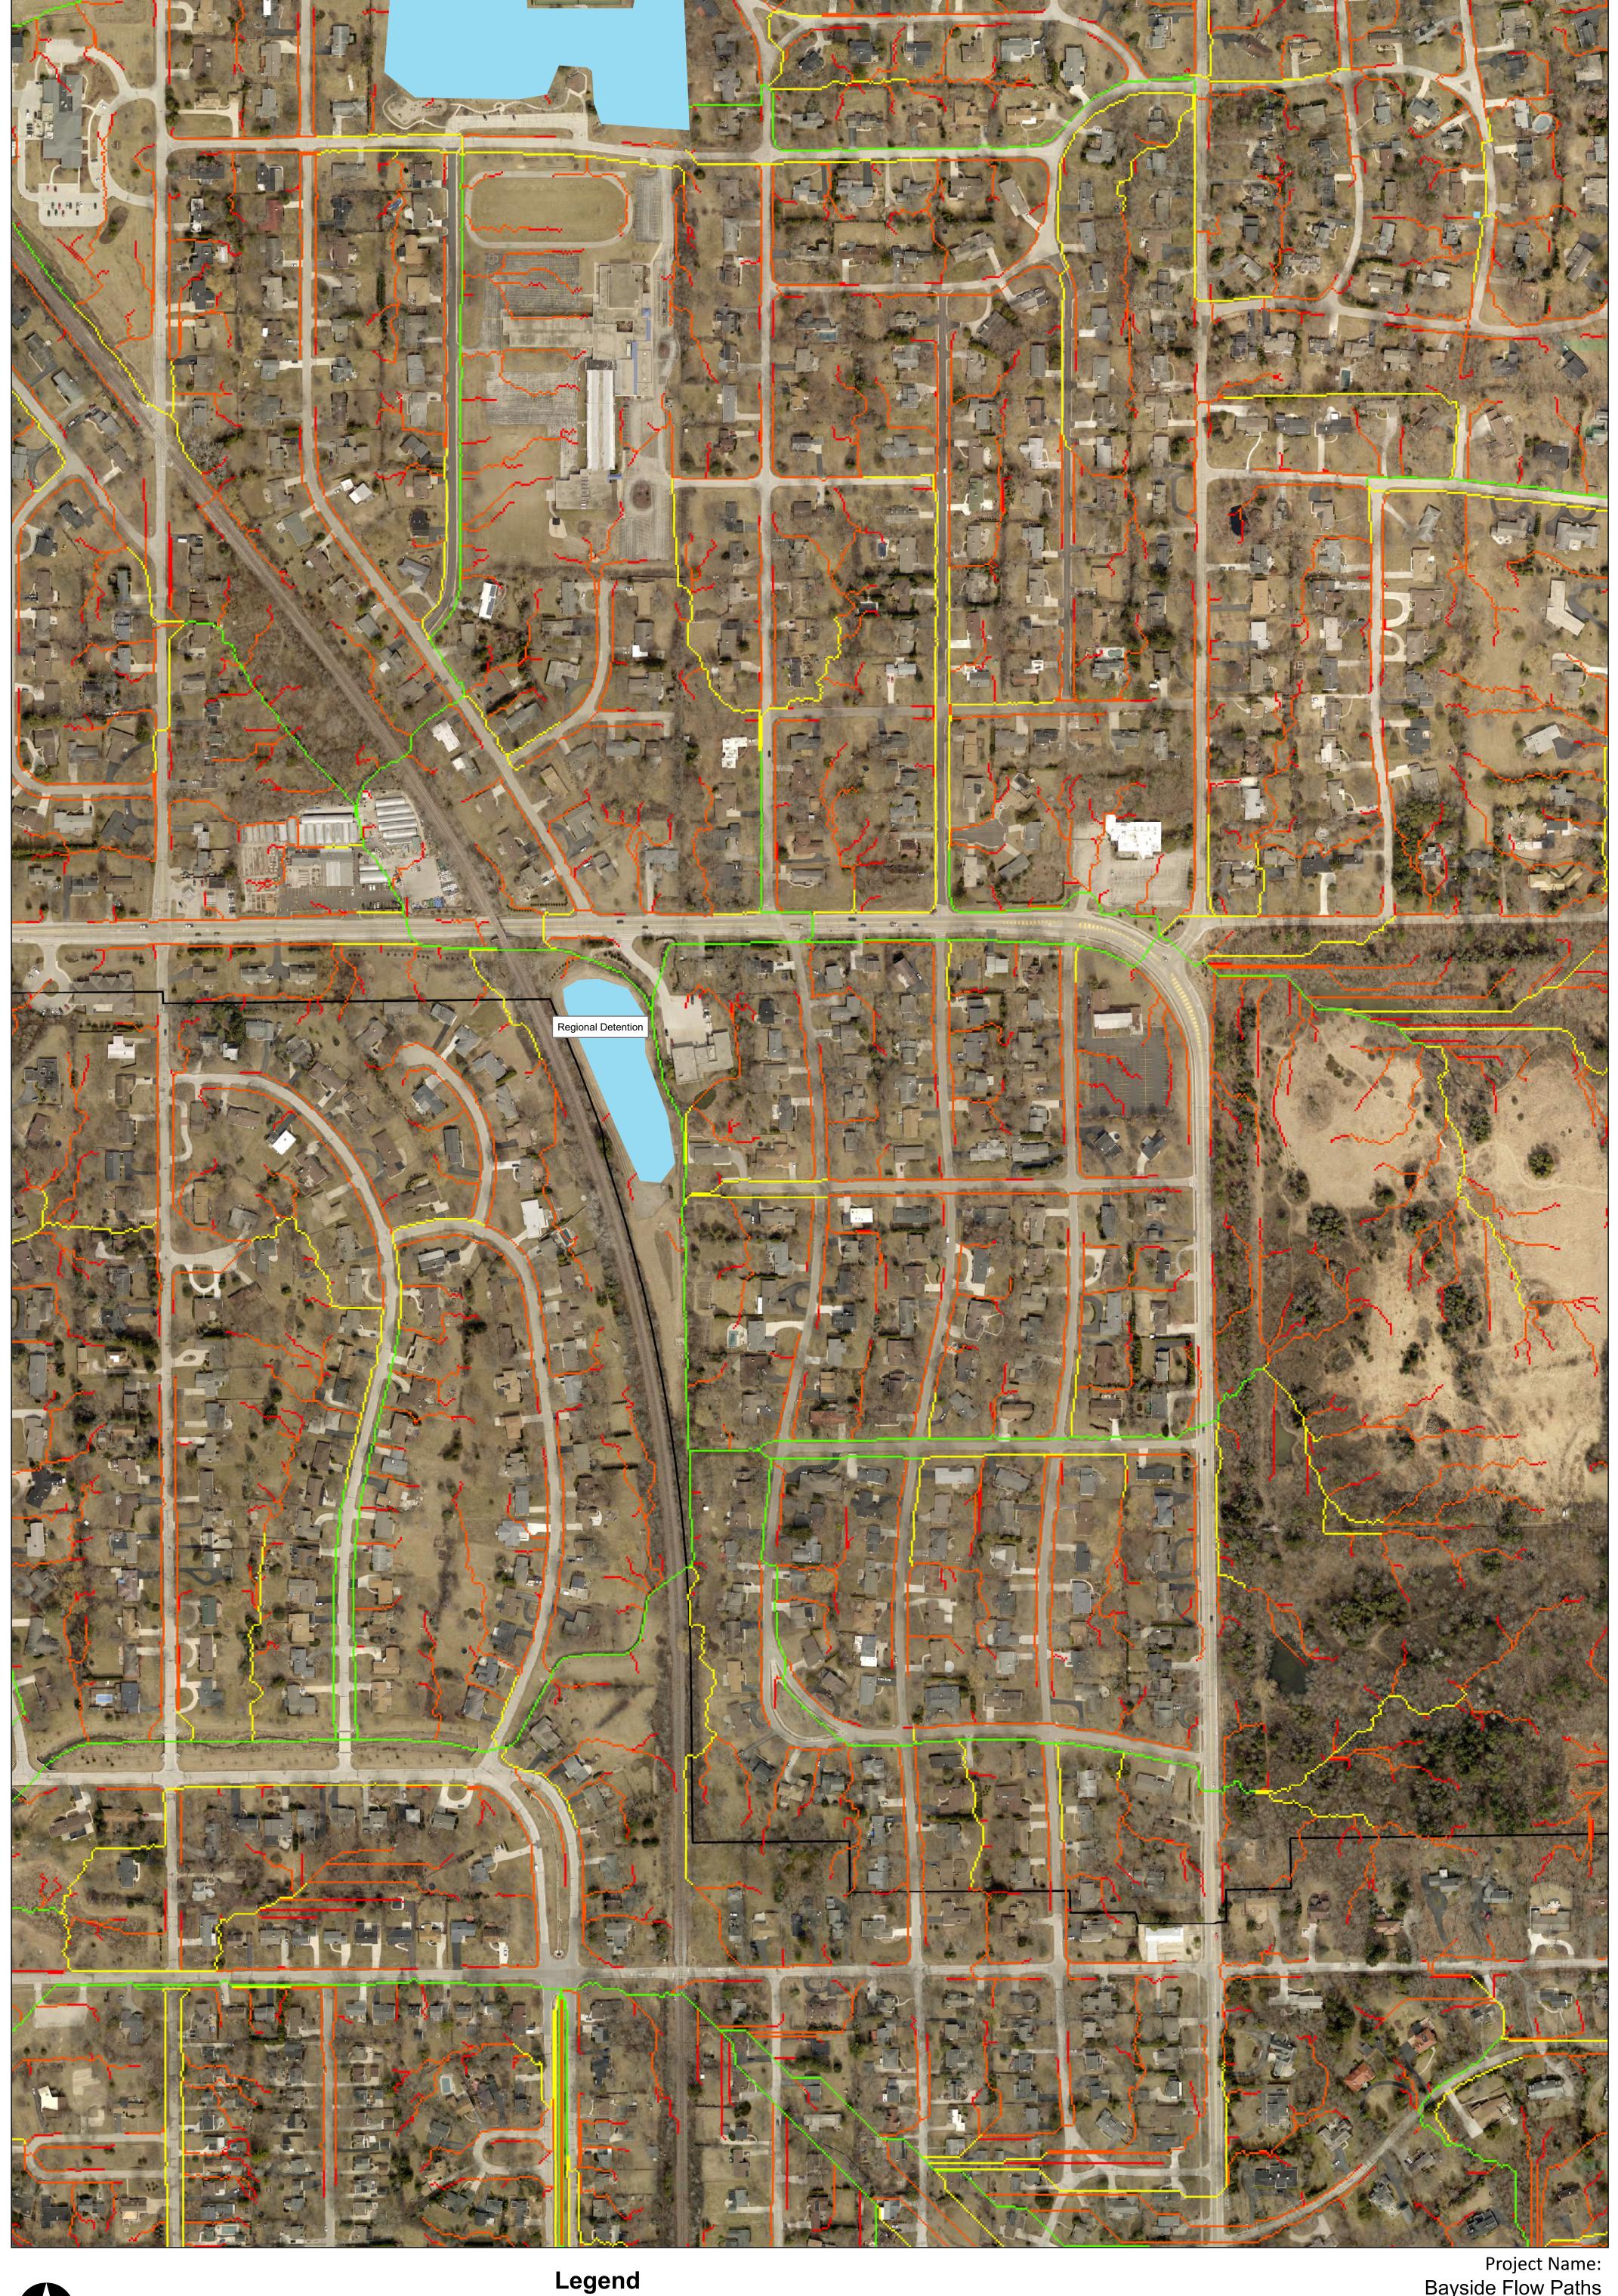

#### Flow Paths

Less than 0.2 ac of drainage area 0.2-2 ac of drainage area

2-10 ac of drainage area More than 10 ac of drainage area

Project Name: Bayside Flow Paths

Prepared for: Village of Bayside

Exhibit:

#### Flow Paths

Less than 0.2 ac of drainage area 0.2-2 ac of drainage area

More than 10 ac of drainage area

2-10 ac of drainage area

Project Name: Bayside Flow Paths

Prepared for: Village of Bayside

Exhibit:

# Flow Paths

Less than 0.2 ac of drainage area

0.2-2 ac of drainage area 2-10 ac of drainage area

More than 10 ac of drainage area

Project Name: Bayside Flow Paths

Prepared for: Village of Bayside

Exhibit:

1H

# Flow Paths

Less than 0.2 ac of drainage area

More than 10 ac of drainage area

0.2-2 ac of drainage area 2-10 ac of drainage area

Bayside Flow Paths

Prepared for: Village of Bayside

Exhibit:

11