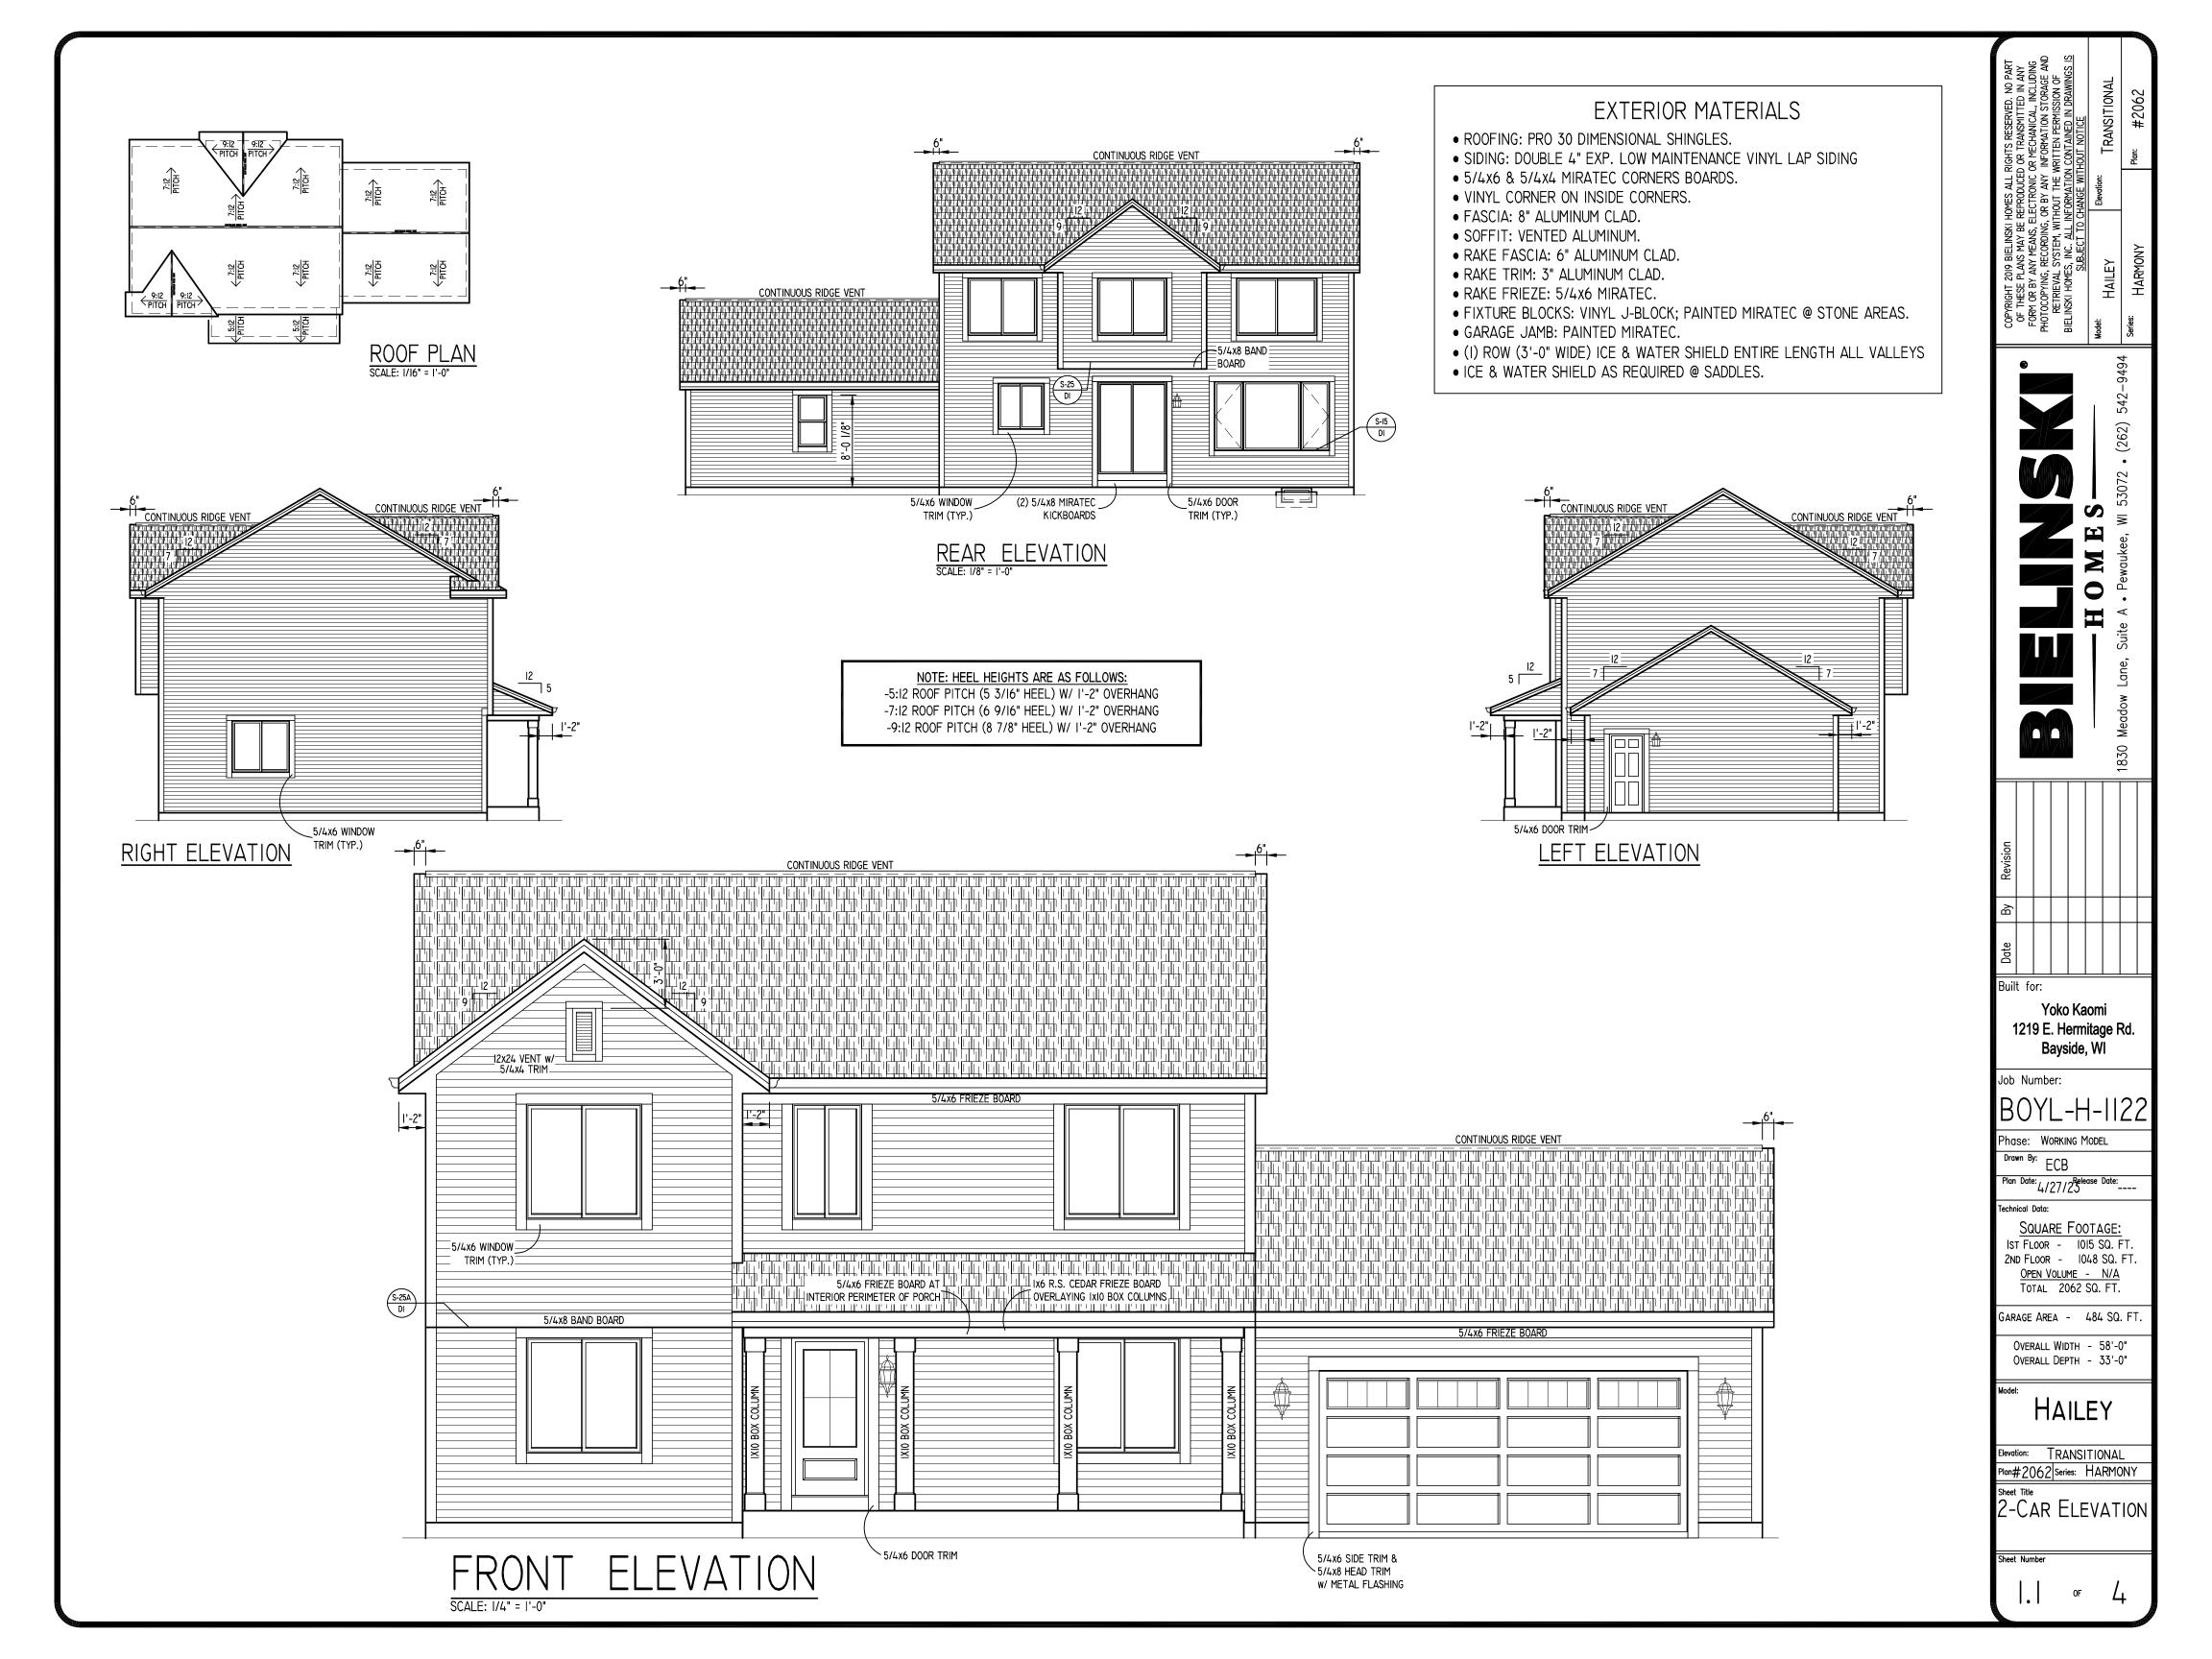

# **Project Proposal**

Date March 23, 2023

Property Address 9240 North Tennyson, Bayside, WI 53217

Zoning District

Proposed Project Details (type of work, size, materials, location, etc.):

Kitchen Remodel with Mudroom and Skullery addition. Addition of third car parking stall. Matching exterior Hardi Plank Siding, white Marvin Windows, and white Painted brick at Garage Addition.