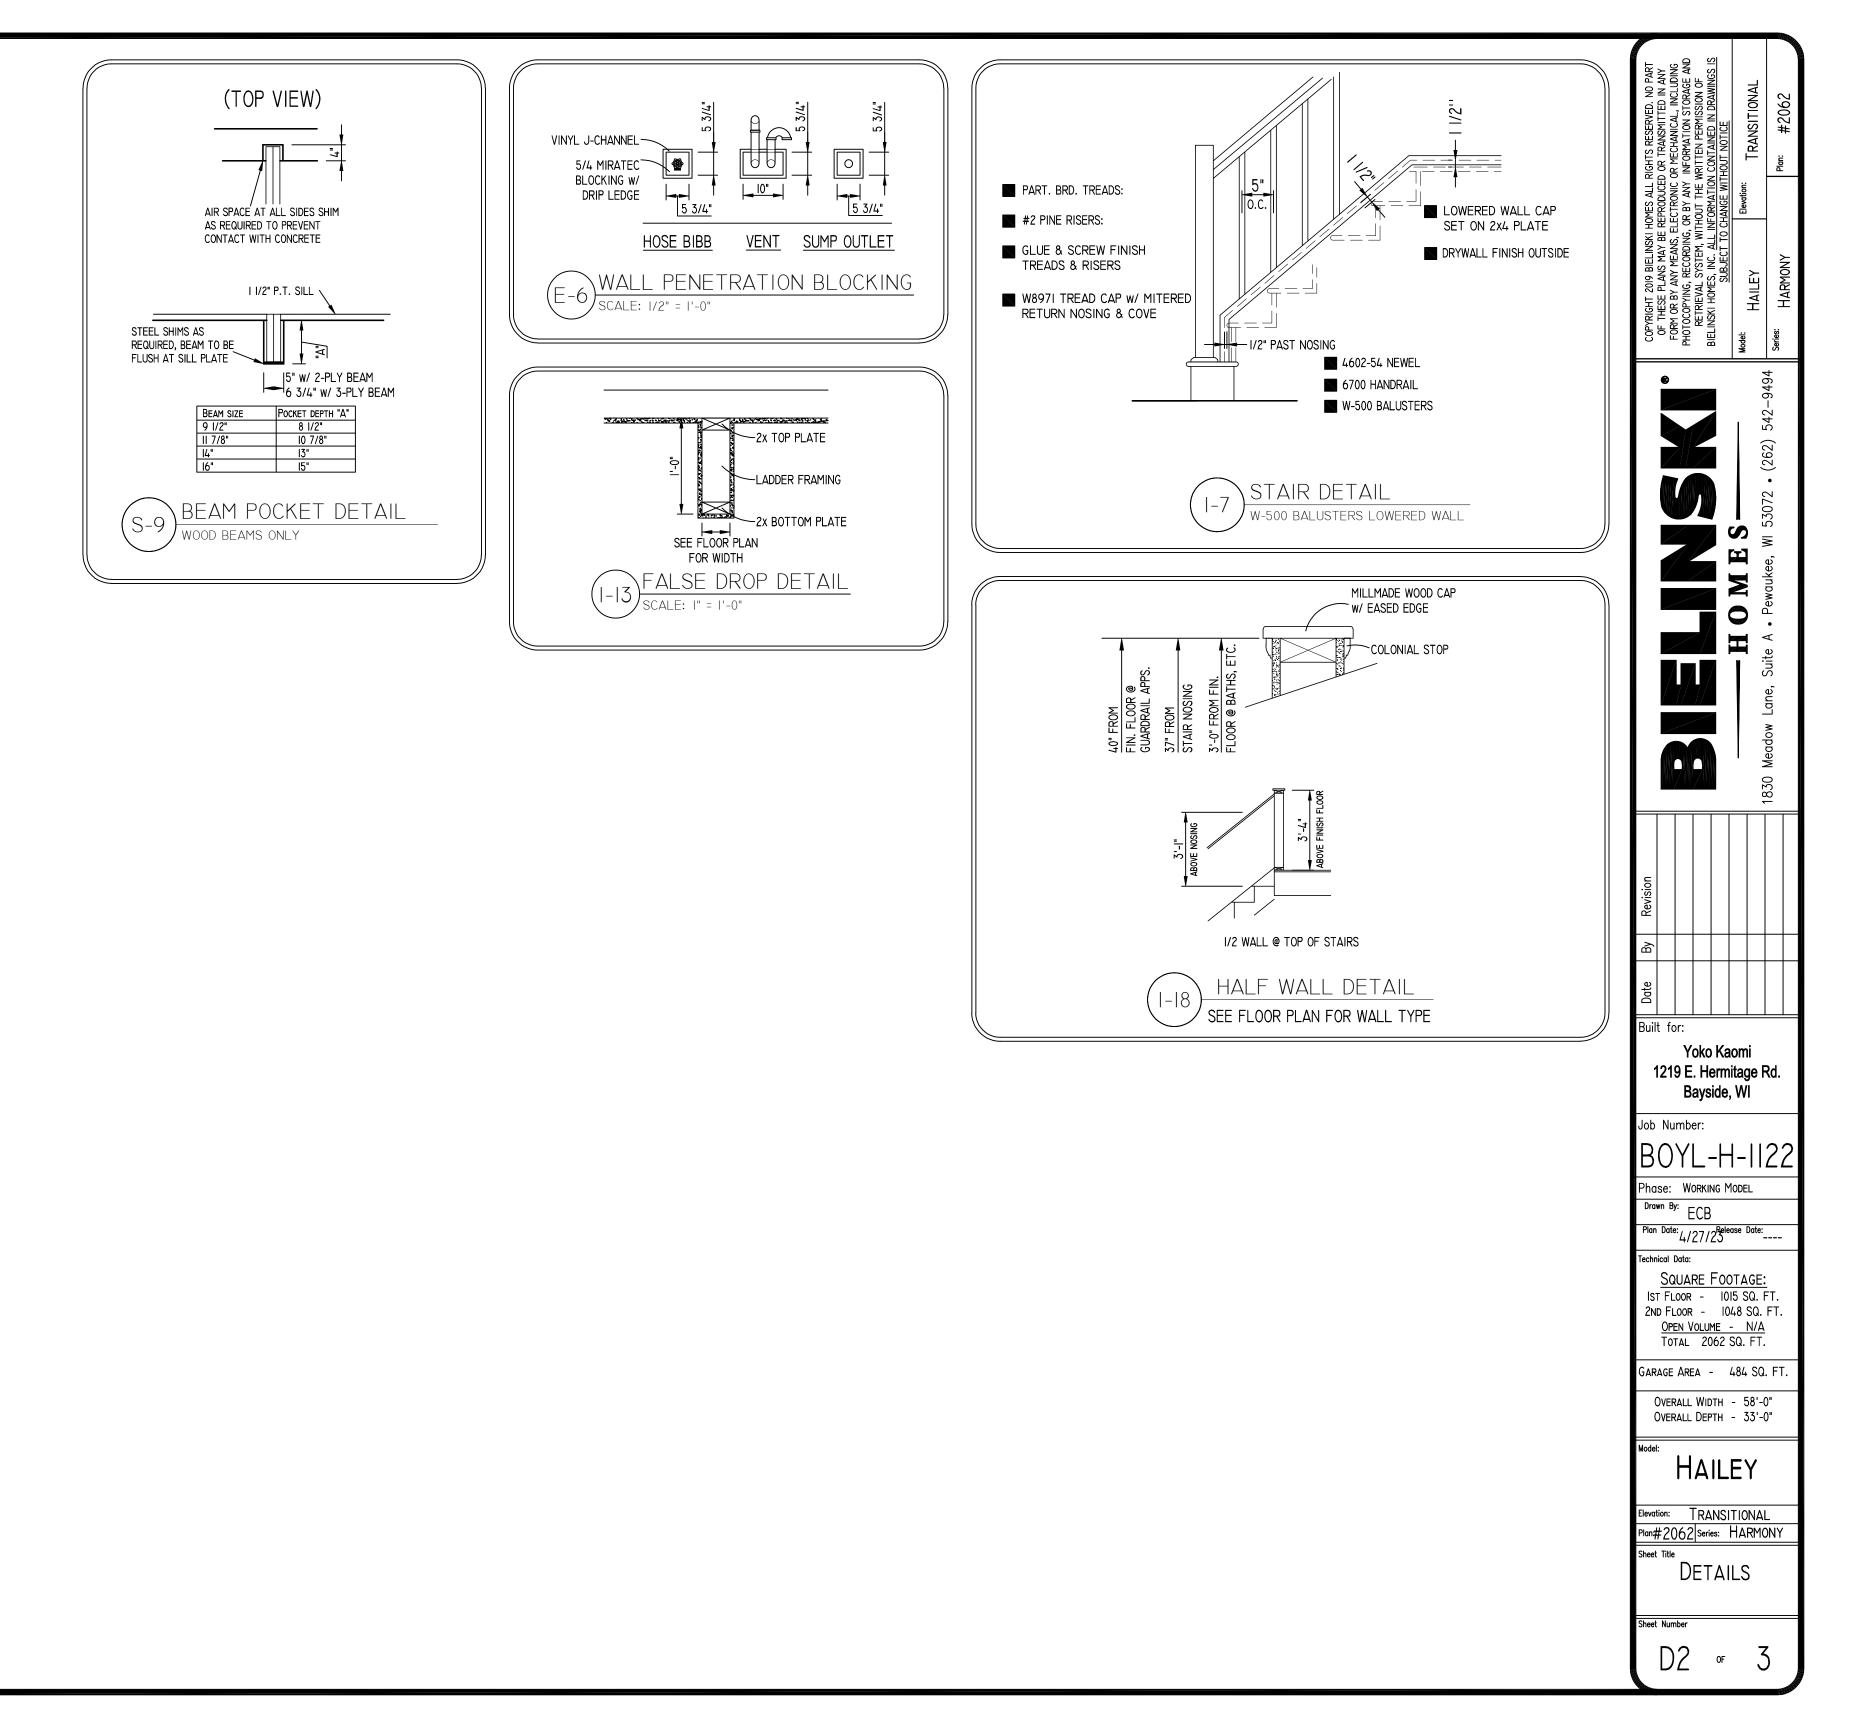

SAFEbuilt Wisconsin, LLC W241 S4135 Pine Hollow Court Waukesha, WI 53188

03/29/2023

| PROJECT/SITE OWNER:   | PROJECT SUMMARY:                                                                              |
|-----------------------|-----------------------------------------------------------------------------------------------|
| Mark and Anne Berkoff | Addition to the house 545 square feet<br>Fence 6 foot tall black aluminum 36 feet open design |
| PROJECT ADDRESS:      | Pence o toot tan black atuninium 50 teet open design                                          |
| 9240 N Tennyson Dr.   |                                                                                               |