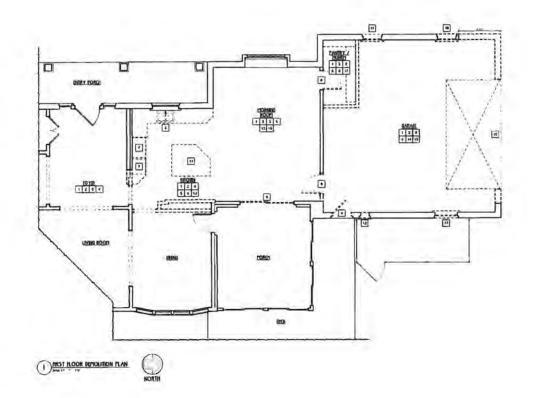

ž

TENNYSON RENOVATION 9249 HTENNYSON DR DAYSIDC, WI 33217 PROJECT NUMBER: PROJECT # 2214

 BITCHOLIN NOTS

 1
 3554 August controls - und result

 2
 3554 August controls - und result

 3
 3554 August controls - und result