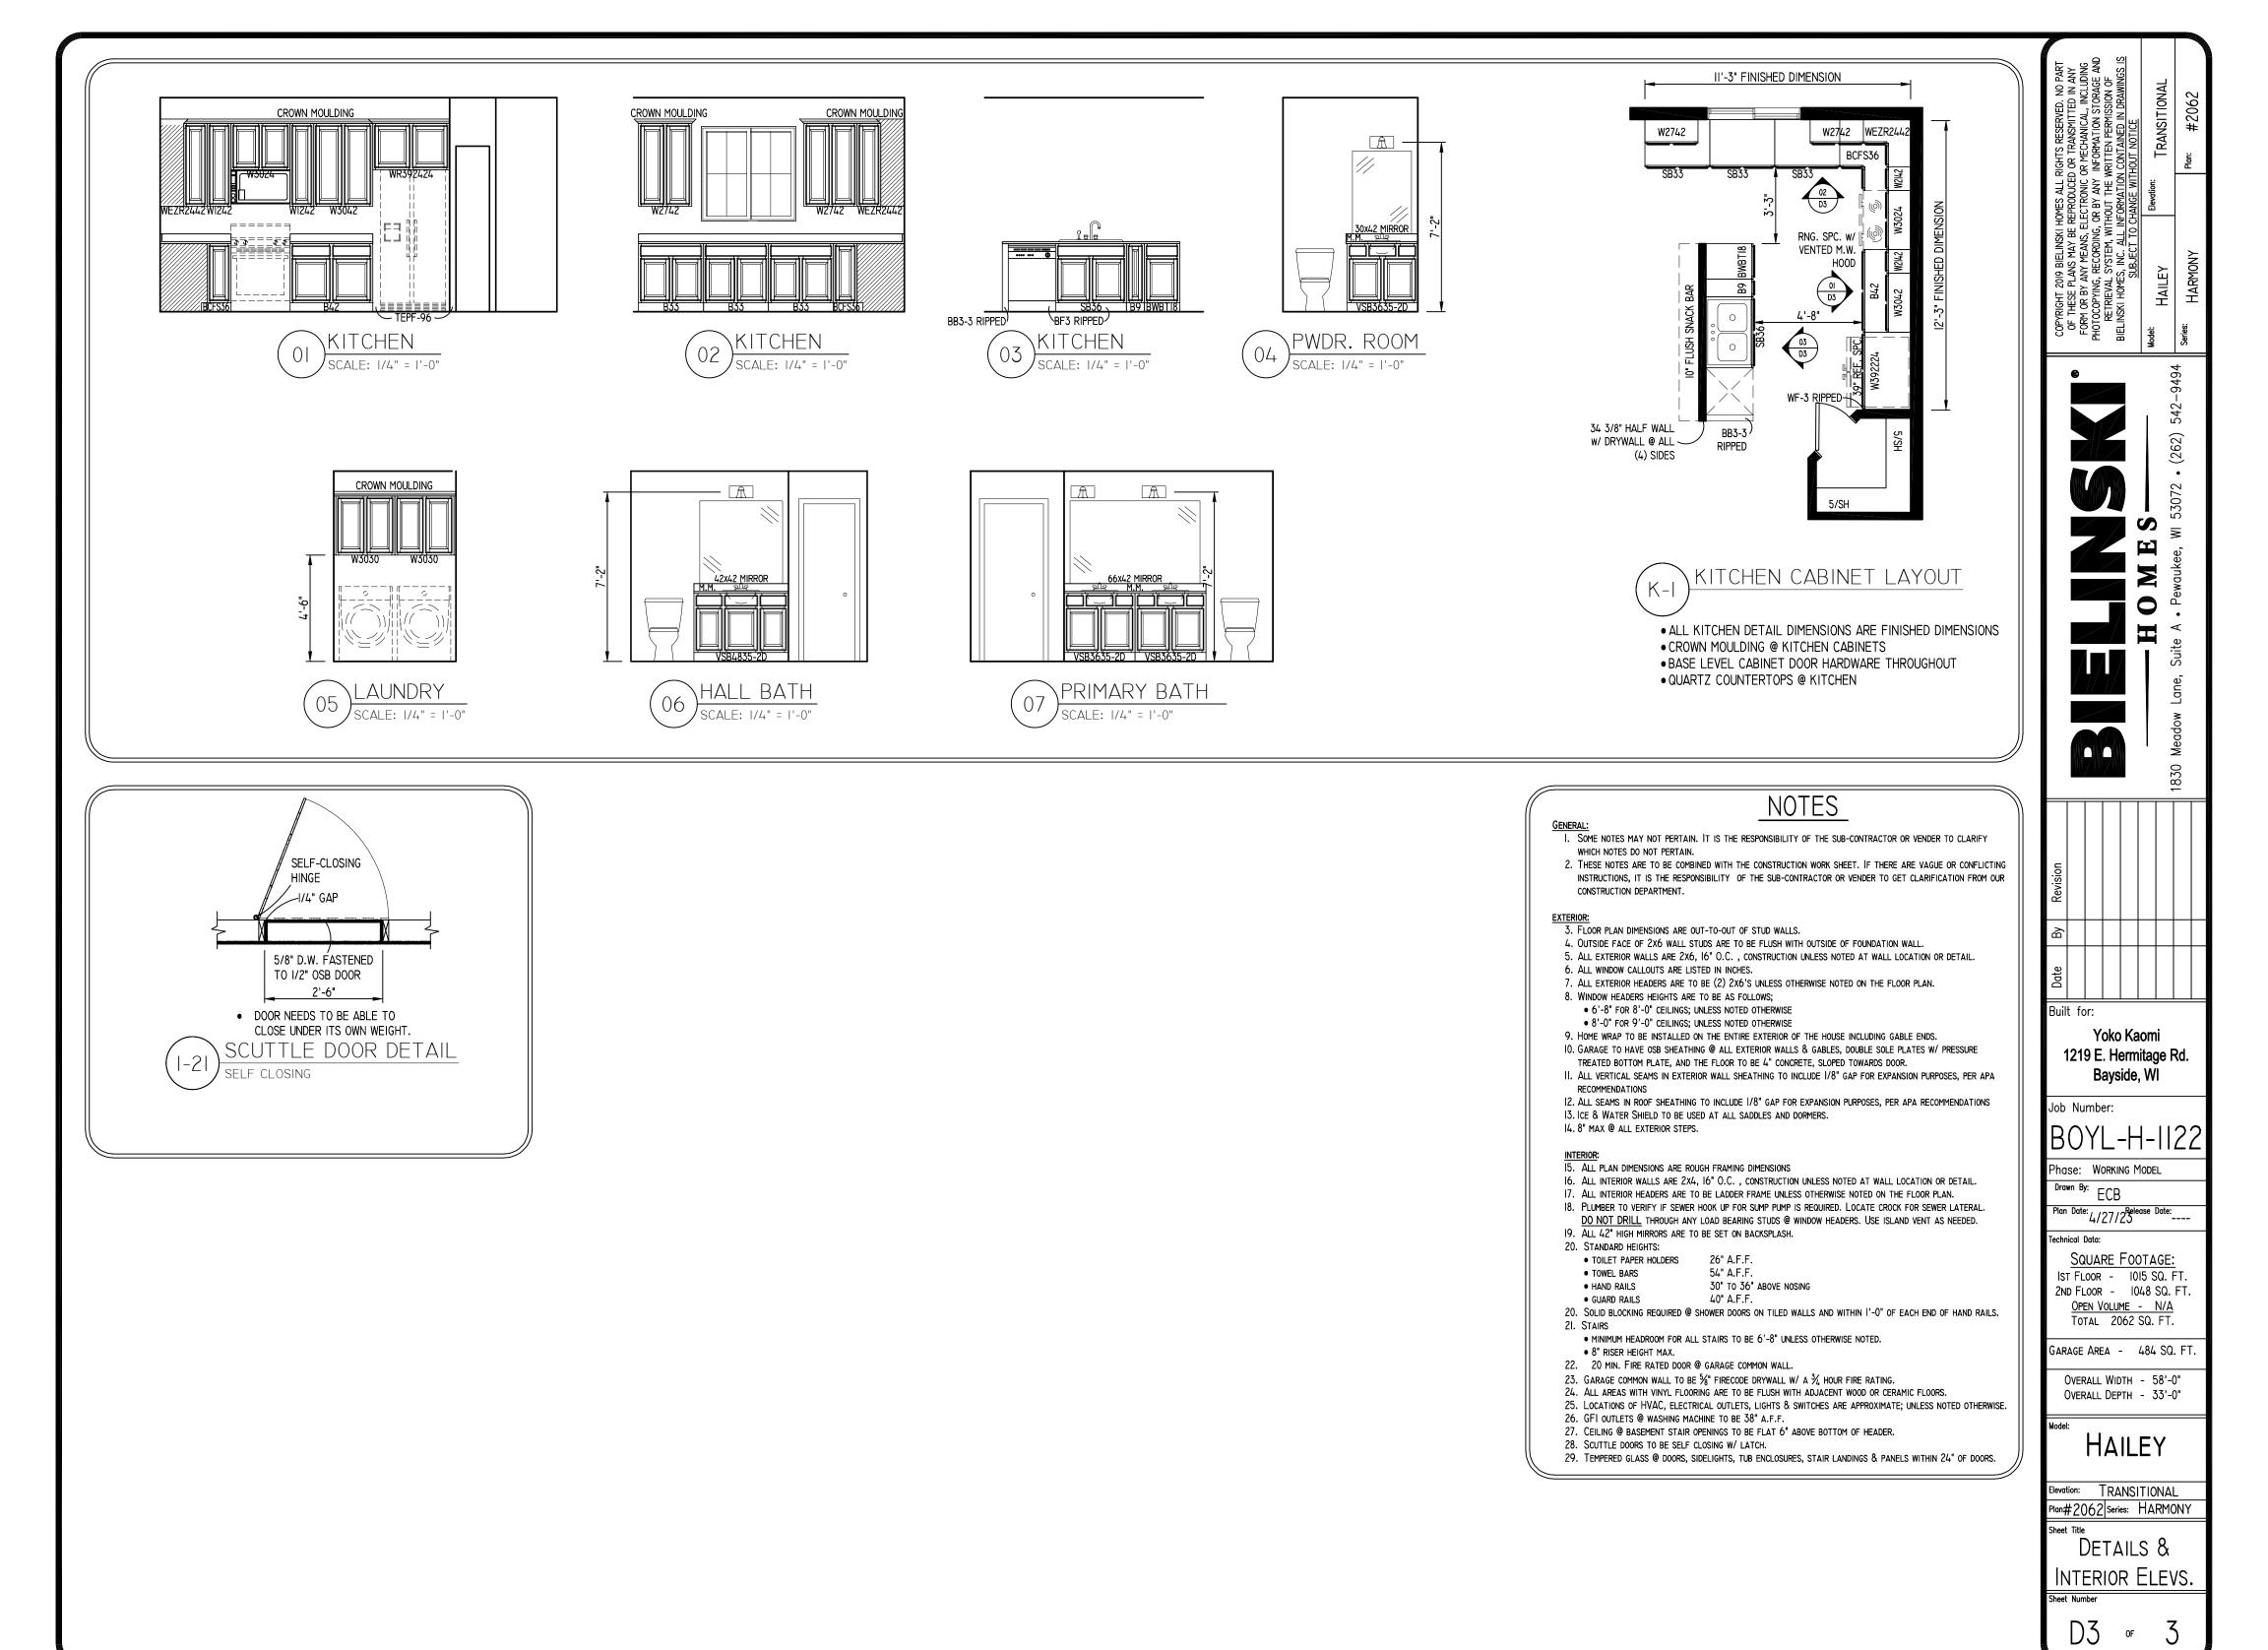

SAFEbuilt Wisconsin, LLC W241 S4135 Pine Hollow Court Waukesha, WI 53188

03/29/2023

| PROJECT/SITE OWNER:   | PROJECT SUMMARY:                                                                              |
|-----------------------|-----------------------------------------------------------------------------------------------|
| Mark and Anne Berkoff | Addition to the house 545 square feet<br>Fence 6 foot tall black aluminum 36 feet open design |
| PROJECT ADDRESS:      | Pence o toot tan black atuninium 50 teet open design                                          |
| 9240 N Tennyson Dr.   |                                                                                               |