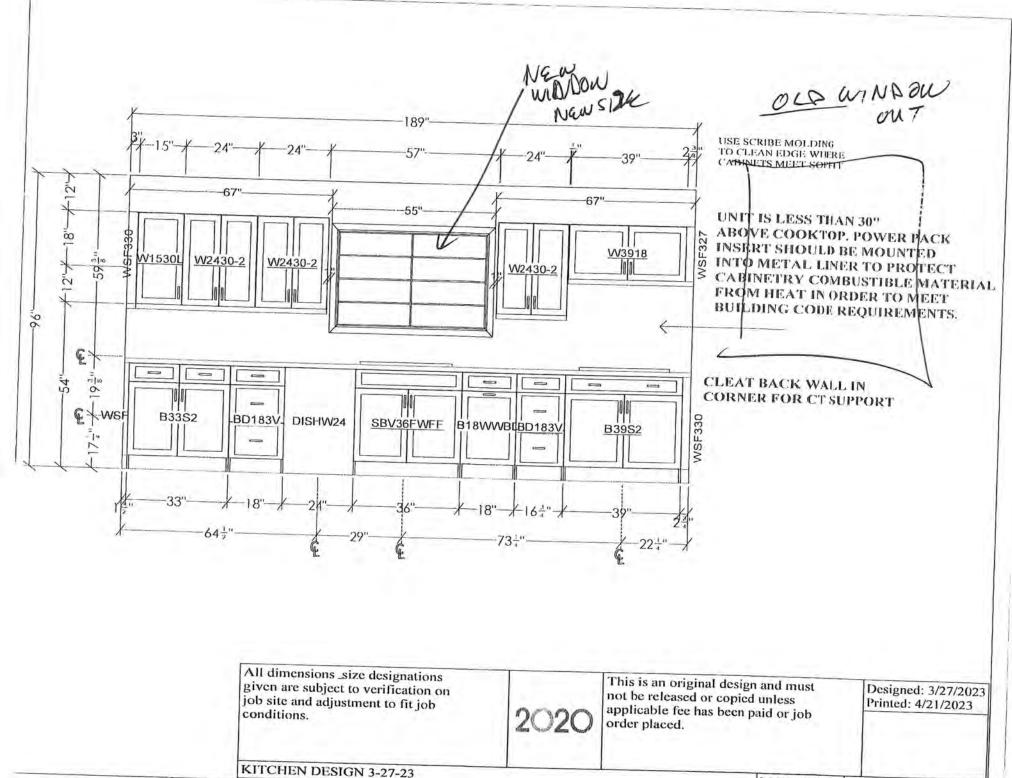

ž

TENNYSON RENOVATION 9249 HTENNYSON DR DAYSIDC, WI 33217 PROJECT NUMBER: PROJECT # 2214

 BITCHOLIN NOTS

 1
 3554 August controls - und result

 2
 3554 August controls - und result

 3
 3554 August controls - und result

 3
 3554 August controls - und result

 4
 3554 August controls - und result

 5
 3554 August controls - und result

 6
 3555 August controls - und result

 7
 3555 August controls - und result

 8
 3555 August controls - und result

 9
 4554 August controls - und result

 10
 4554 August controls - und result

 11
 4554 August controls - und result

 12
 4554 August controls - und result

 13
 4554 August controls - und result

 14
 4554 August controls - und result

 15
 4554 August controls - und result

 16
 4554 August controls - und result

 17
 4554 August controls - und result

 18
 4554 August control

 19
 4554 August controls - und result

| Total Square Footage of Property  | rvious Surface Calculator                    |                    |
|-----------------------------------|----------------------------------------------|--------------------|
| Current Impervious Surface        |                                              | 53521.1            |
|                                   | Home<br>Accessory Structure(s)               | 1206               |
|                                   | Driveway<br>Deck/Patio<br>Other              | 3936.6<br>402.4    |
| Allowable Impervious Surface      | Total                                        | 5545               |
| Proposed Additional Surface       | Zone A - 25%<br>Zone B - 35%<br>Zone C - 40% |                    |
|                                   | DTAL                                         | 545                |
| Current + Proposed Percent of Imp | ervious Surface                              | 6090<br>11.3786899 |
| Address<br>9240 N Tennyson Dr     | Zone<br>Zone A - 25%                         |                    |