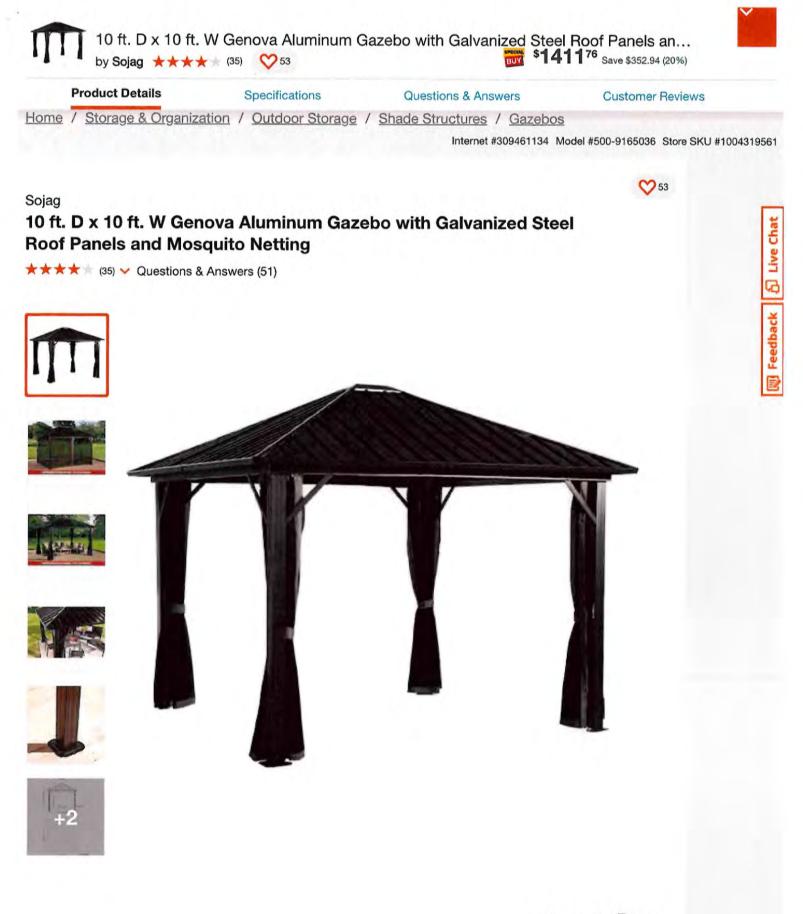

# Berkoff Dog Fence 6' Wide x 18' Long x 6' Tall

#### Barrette Outdoor Living

Natural Reflections Standard-Duty 6 ft. H x 6 ft. W Black Aluminum Pre-Assembled Fence Panel

21-

E

- 1

3

C

118.0