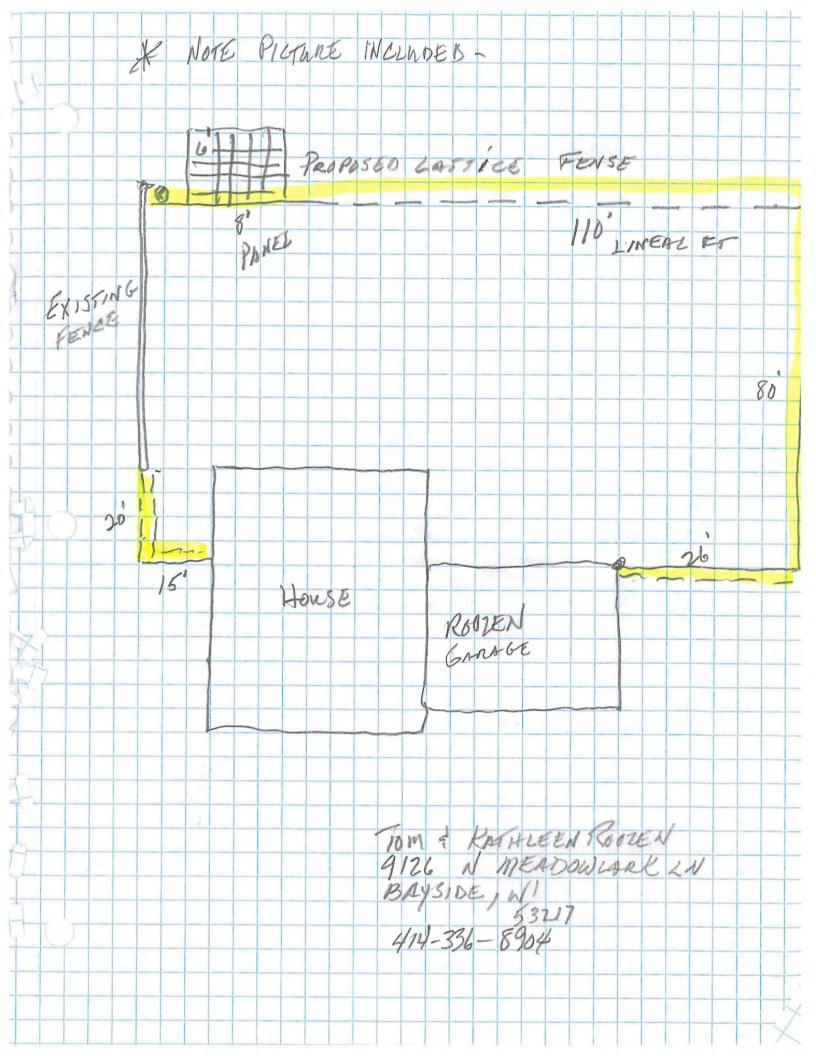

05/23/2023

Attention: Village of Bayside, WI Architecture Review Committee

| PROJECT/SITE OWNER:                                         | PROJECT SUMMARY:                                                    |  |  |
|-------------------------------------------------------------|---------------------------------------------------------------------|--|--|
| Kathleen Roozen<br>PROJECT ADDRESS:<br>9126 N Meadowlark Ln | New 6-foot wooden lattice fence approximately 259 feet open design. |  |  |

I have reviewed the proposed new fence for compliance with the Village's ordinances and have determined the following for consideration.

- 1. With the fence design being open lattice, this complies with the 50% open design requirement in the ordinance.
- 2. The board always considers matching fences with neighboring fences.