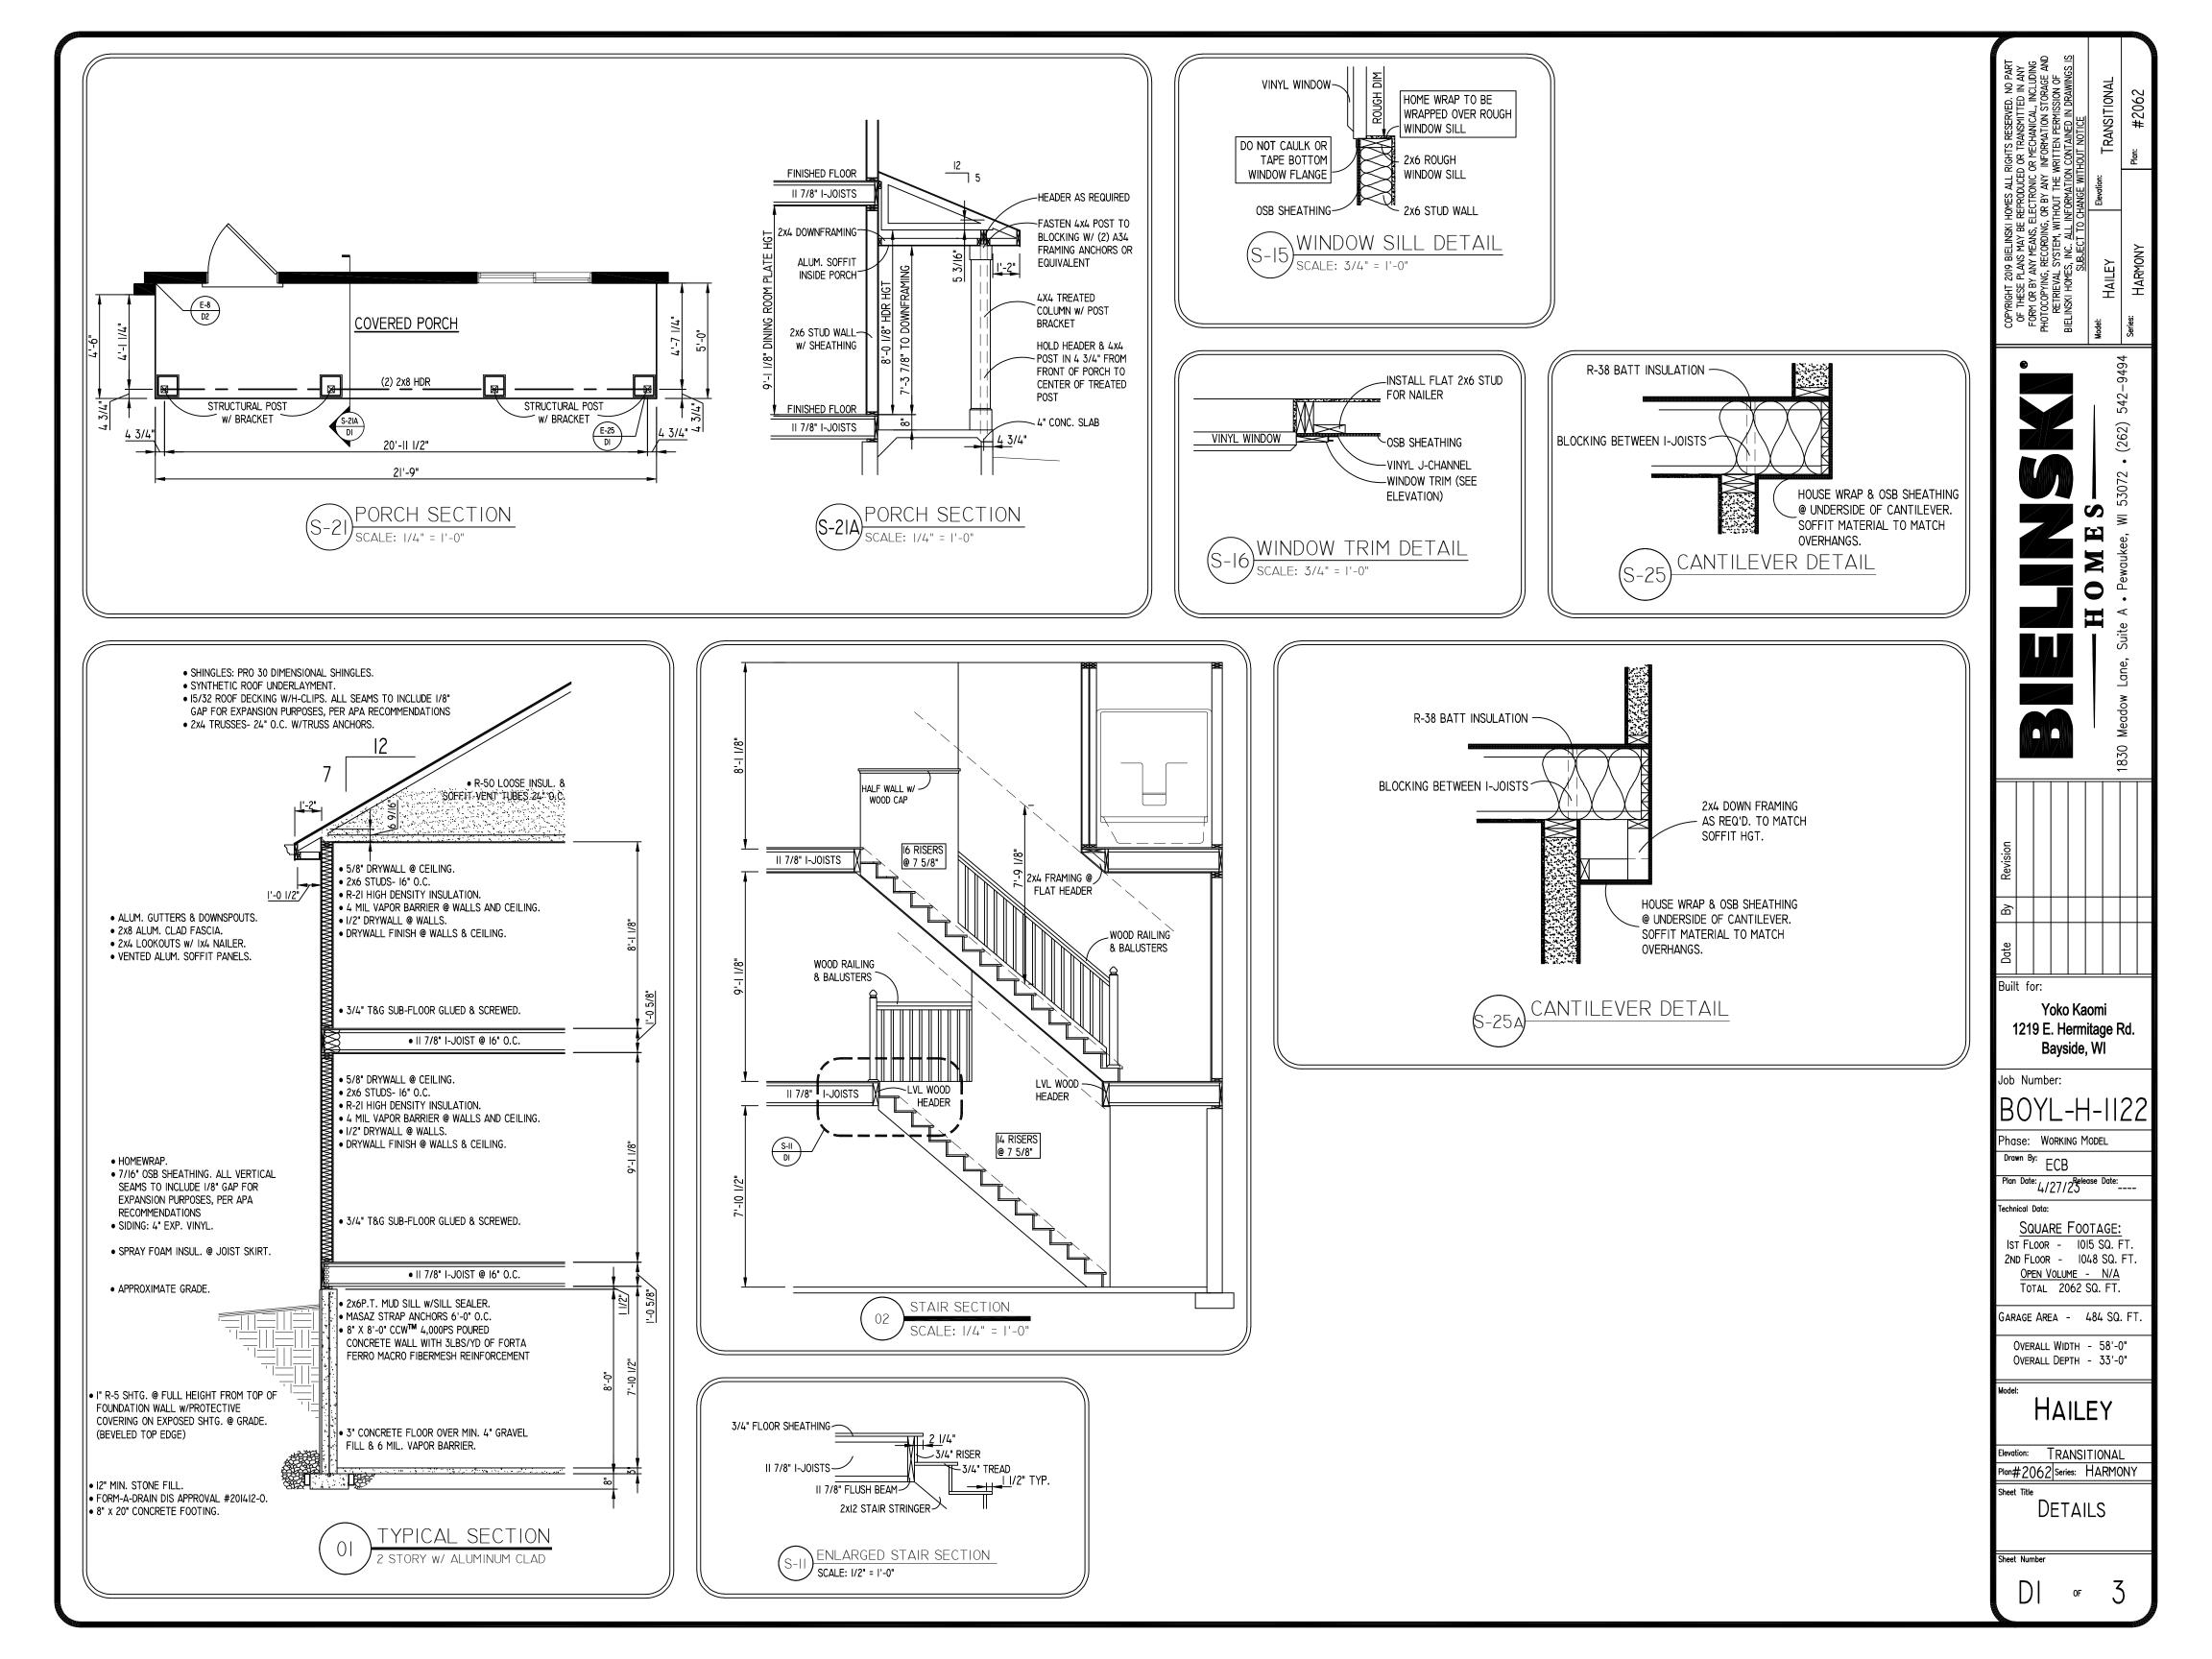

SAFEbuilt Wisconsin, LLC W241 S4135 Pine Hollow Court Waukesha, WI 53188

03/29/2023

| PROJECT/SITE OWNER:   | PROJECT SUMMARY:                                                                              |
|-----------------------|-----------------------------------------------------------------------------------------------|
| Mark and Anne Berkoff | Addition to the house 545 square feet<br>Fence 6 foot tall black aluminum 36 feet open design |
| PROJECT ADDRESS:      | Pence o toot tan black atuninium 50 teet open design                                          |
| 9240 N Tennyson Dr.   |                                                                                               |