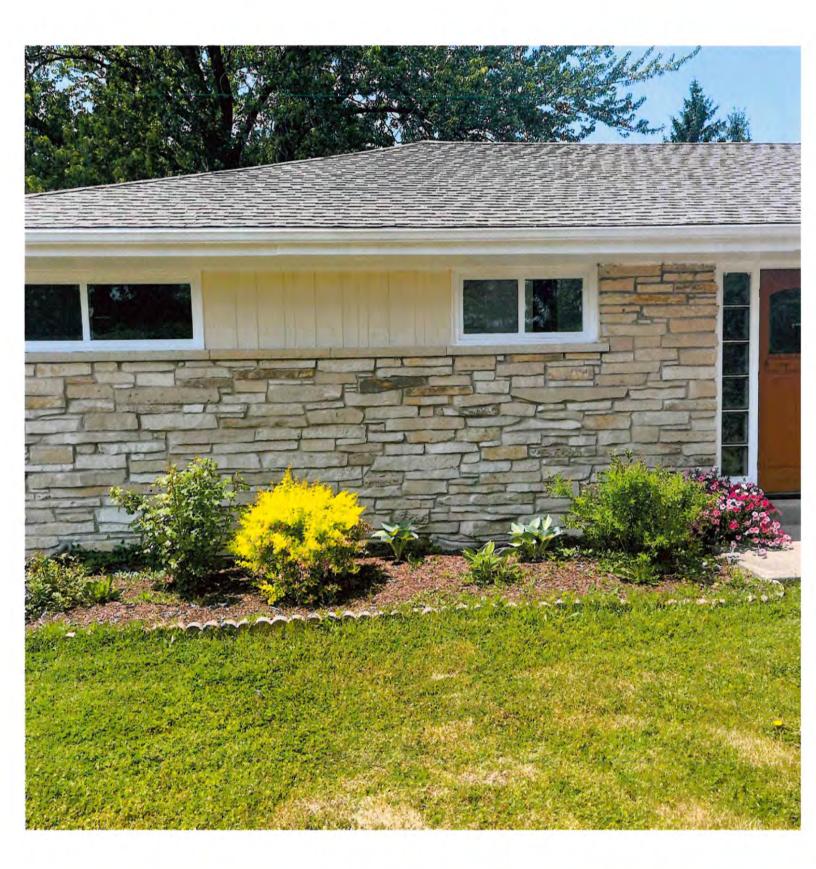

# **Project Proposal**

Date March 23, 2023

Property Address 9240 North Tennyson, Bayside, WI 53217

Zoning District

Proposed Project Details (type of work, size, materials, location, etc.):

Kitchen Remodel with Mudroom and Skullery addition. Addition of third car parking stall. Matching exterior Hardi Plank Siding, white Marvin Windows, and white Painted brick at Garage Addition.