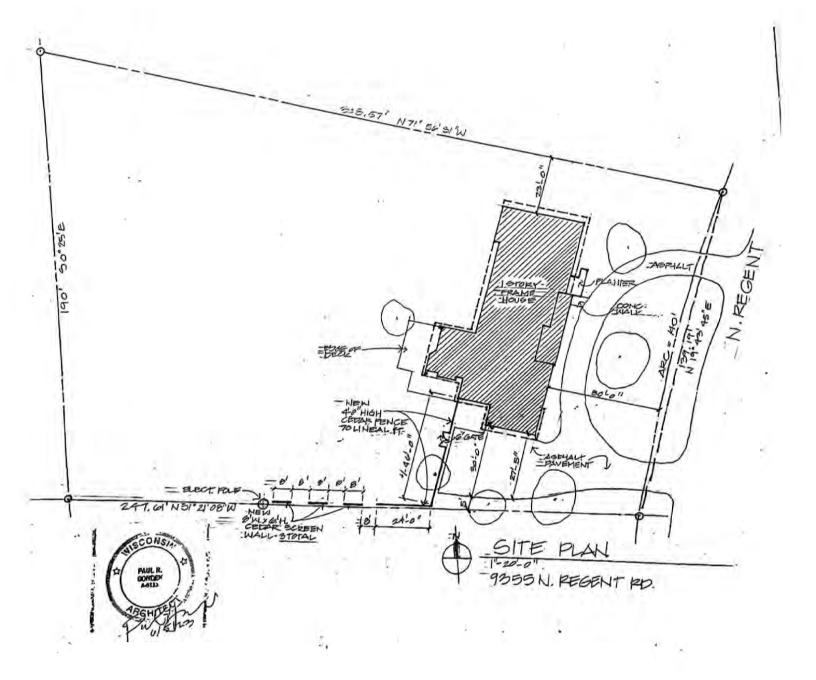

|                    |                                       |  |  |  |  |





**TYPICAL FENCE PANEL** 







06/07/2023

Attention: Village of Bayside, WI Architecture Review Committee

| PROJECT/SITE OWNER: | PROJECT SUMMARY:       |
|---------------------|------------------------|
| Yoko Koami          | New single-family home |
| PROJECT ADDRESS:    |                        |
| 1219 E Hermitage Rd |                        |

I have reviewed the proposed new single-family home for compliance with the Village's ordinances and have determined the following for consideration

### "C" residence district regulation.

(1) A front yard setback of not less than 30 feet shall be provided, their proposed set back of 31 feet is compliant with the ordinance.

(2) A side yard setback of not less than 10 feet shall be provided for on each side, their proposed side yard set