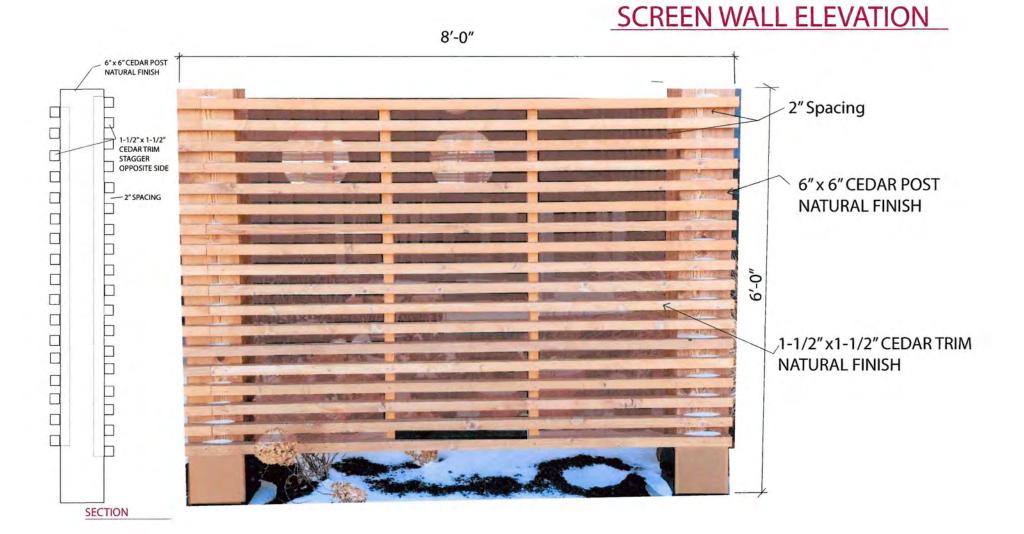

|                    |                                       |  |  |  |  |





**TYPICAL FENCE PANEL** 







06/07/2023

Attention: Village of Bayside, WI Architecture Review Committee

| PROJECT/SITE OWNER: | PROJECT SUMMARY:       |
|---------------------|------------------------|
| Yoko Koami          | New single-family home |
| PROJECT ADDRESS:    |                        |
| 1219 E Hermitage Rd |                        |

I have reviewed the proposed new single-family home for compliance with the Village's ordinances and have determined the following for consideration

### "C" residence district regulation.

(1) A front yard setback of not less than 30 feet shall be provided, their proposed set back of 31 feet is compliant with the ordinance.

(2) A side yard setback of not less than 10 feet shall be provided for on each side, their proposed side yard setback of 10.86 feet is complian