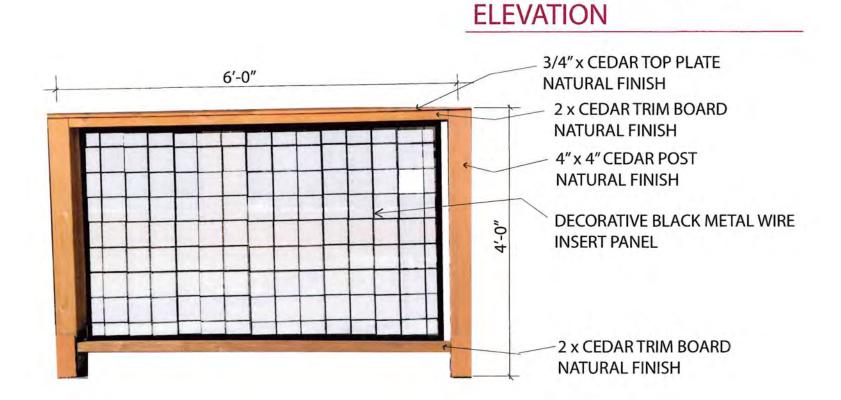

|                    |                                       |  |  |  |  |





**TYPICAL FENCE PANEL** 







06/07/2023

Attention: Village of Bayside, WI Architecture Review Committee

| PROJECT/SITE OWNER: | PROJECT SUMMARY:       |
|---------------------|------------------------|
| Yoko Koami          | New single-family home |
| PROJECT ADDRESS:    |                        |
| 1219 E Hermitage Rd |                        |

I have reviewed the proposed new single-family home for compliance with the Village's ordinances and have determined the following for consideration

### "C" residence district regulation.

(1) A front yard setback of not less than 30 feet shall be provided, their proposed set back of 31 feet is compliant with the ordinance.

(2) A side yard setback of not less than 10 feet shall be provided for on each side, their proposed side yard setba