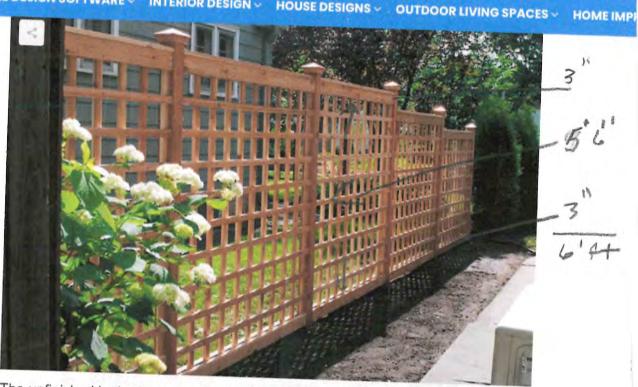

05/23/2023

Attention: Village of Bayside, WI Architecture Review Committee

| PROJECT/SITE OWNER:                                         | PROJECT SUMMARY:                                                    |  |  |
|-------------------------------------------------------------|---------------------------------------------------------------------|--|--|
| Kathleen Roozen<br>PROJECT ADDRESS:<br>9126 N Meadowlark Ln | New 6-foot wooden lattice fence approximately 259 feet open design. |  |  |

I have reviewed the proposed new fence for compliance with the Village's ordinances and have determined the following for consideration.

- 1. With the fence design being open lattice, this complies with the 50% open design requirement in the ordinance.
- 2. The board always considers matching fences with neighboring fences.