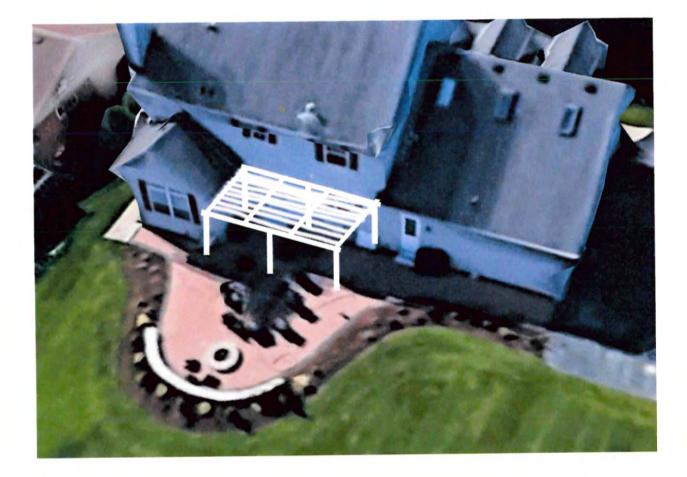

ty Material: Constructed with powder coated aluminum frame, which is rustresistant and not easy to deform. Designed to last for years to come.

 Hidden Gutter Design: This outdoor pergola has a built-in gutter system along the roof to redirect the water to outside posts, avoiding water accumulation on the roof and keeping dry underneath.

 Assembly instructions and necessary hardware are included. No special rivets, additional materials or welds are required for assembly. Recommend 4-6 people to install. PURPLE LEAF doesn't offer installation service. Furniture NOT INCLUDED!

• In the case of high winds, snow or other extreme weather conditions, please open the louvers and raise or remove any shade screen accessories that have been installed to avoid potential damage to your pergola.







Aerial phot of my yard and drawing of where pergola will go



06/06/2023

Attention: Village of Bayside, WI Architecture Review Committee

| PROJECT/SITE OWNER:               | PROJECT SUMMARY:                                                                                                                           |
|-----------------------------------|--------------------------------------------------------------------------------------------------------------------------------------------|
| Paul & Patti Gondek               | New 4-foot cedar post with black decorative metal wire                                                                                     |
| PROJECT ADDRESS:<br>9355 N Regent | inserts fence approximately 70 feet open design.<br>New three sections of 6-foot by