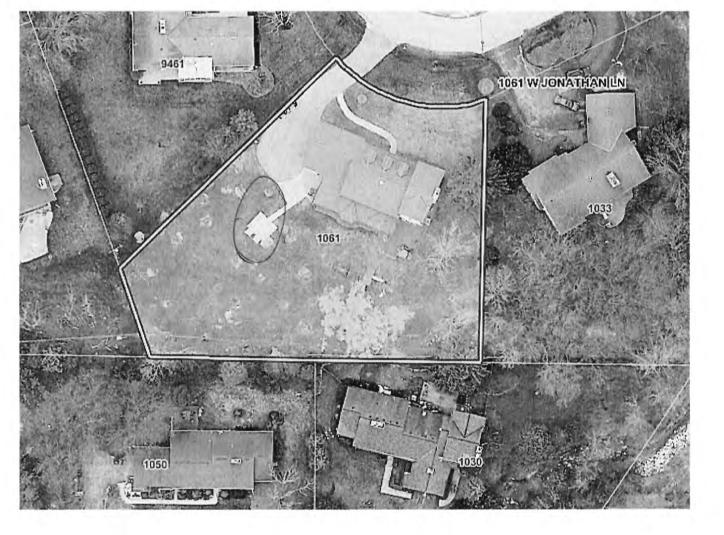

55                                                  |
| Product Weight (lb.)    | 300 lb                                              |
| Returnable              | 90-Day                                              |
| Roof Color Family       | Black                                               |
| Shape                   | Square                                              |
| Style                   | Industrial                                          |
|                         |                                                     |

~

#### Warranty / Certifications

Manufacturer Warranty 2 year limited warranty

How can we improve our product information? Provide feedback.

| Questions 8   | Answers |
|---------------|---------|
| 525 Questions |         |

**Customer Reviews** 





06/08/2023

Attention: Village of Bayside, WI Architecture Review Committee

| PROJECT/SITE OWNER:<br>Lowell Davis | PROJECT SUMMARY:           |  |
|-------------------------------------|----------------------------|--|
|                                     | Adding a new egress window |  |
| PROJECT ADDRESS:                    |                            |  |
| 407 E Ravine Baye Rd.               |                            |  |

I have reviewed the proposed egress window for compliance with the Village's ordinances and have determined the following for consideration.

- 1. The owner states that the egress window will be installed on the Southwest corner of the house
- 2. There are no other issues with this submittal.

104-2(a)(2) Architectural Review Committee: Construction and re