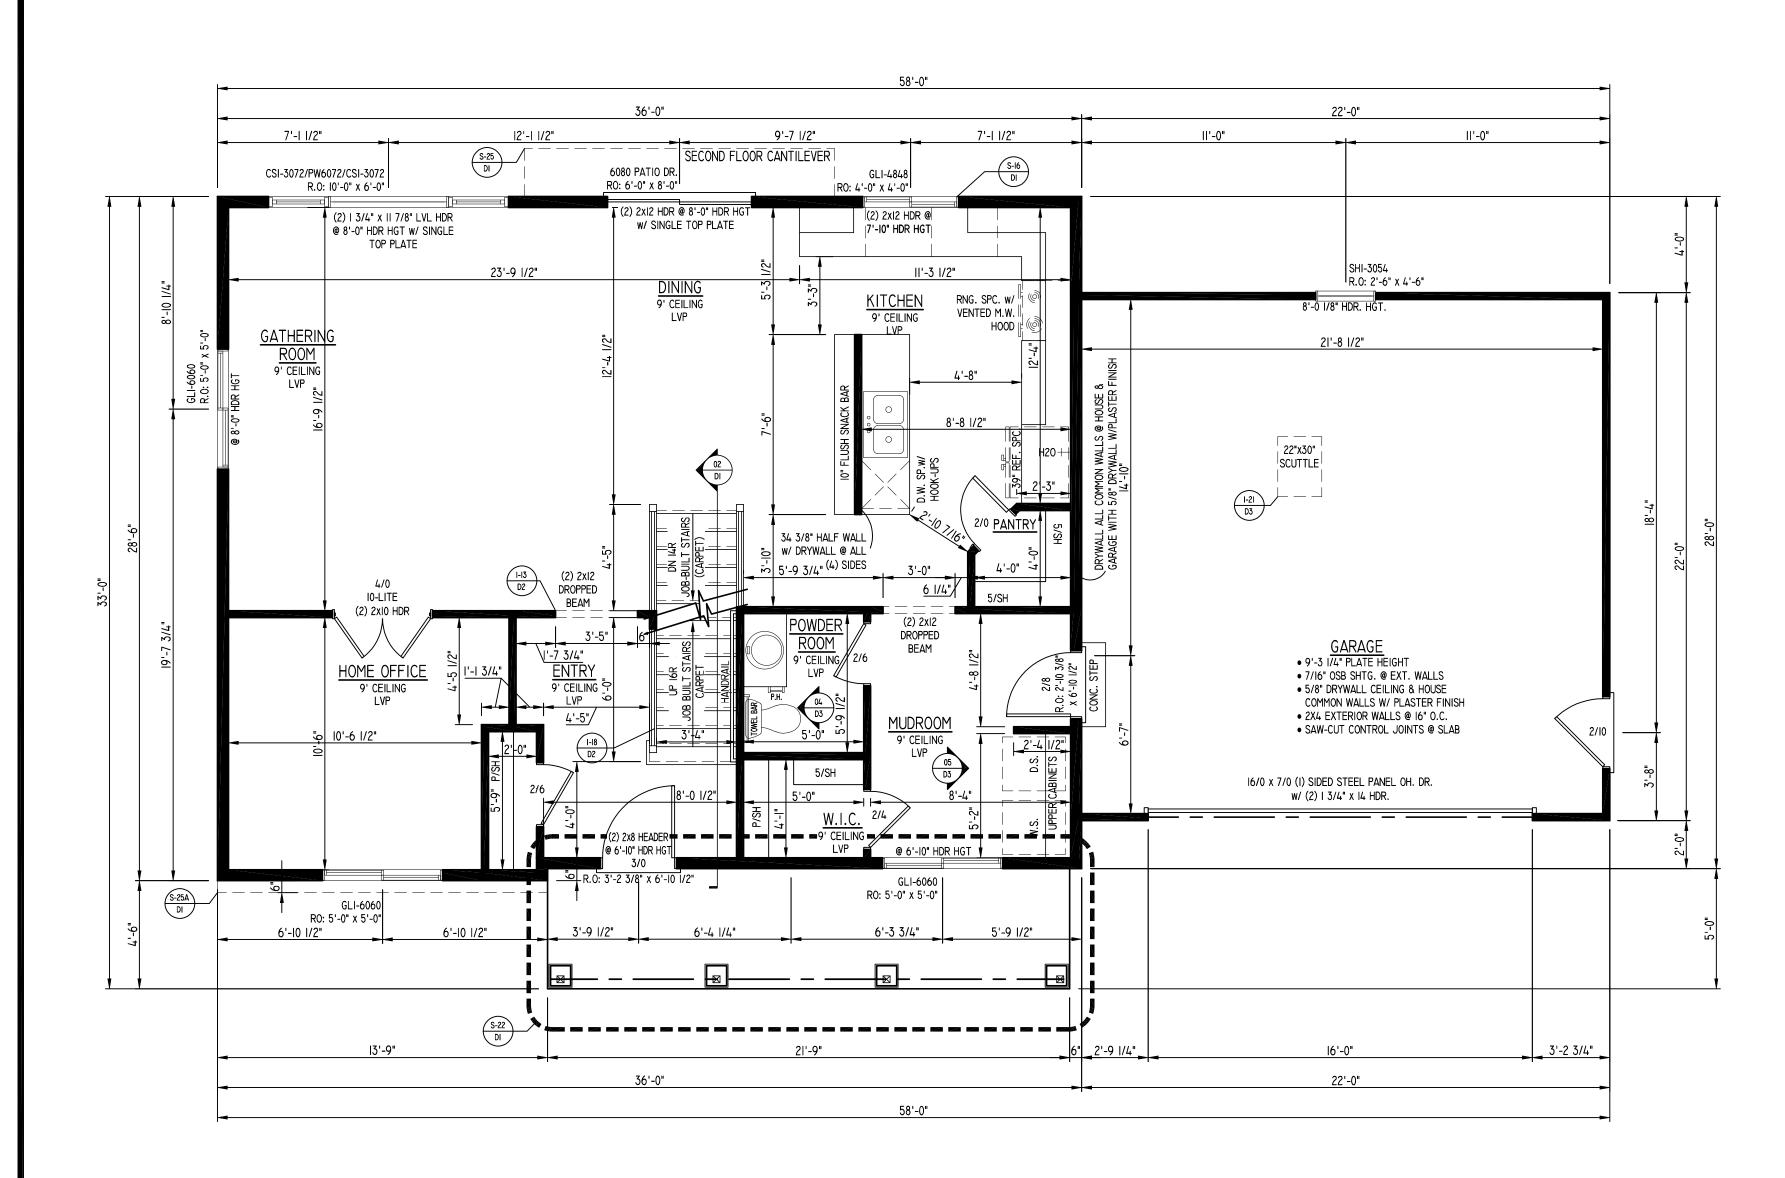

# **Project Proposal**

Date March 23, 2023

Property Address 9240 North Tennyson, Bayside, WI 53217

Zoning District

Proposed Project Details (type of work, size, materials, location, etc.):

Kitchen Remodel with Mudroom and Skullery addition. Addition of third car parking stall. Matching exterior Hardi Plank Siding, white Marvin Windows, and white Painted brick at Garage Addition.