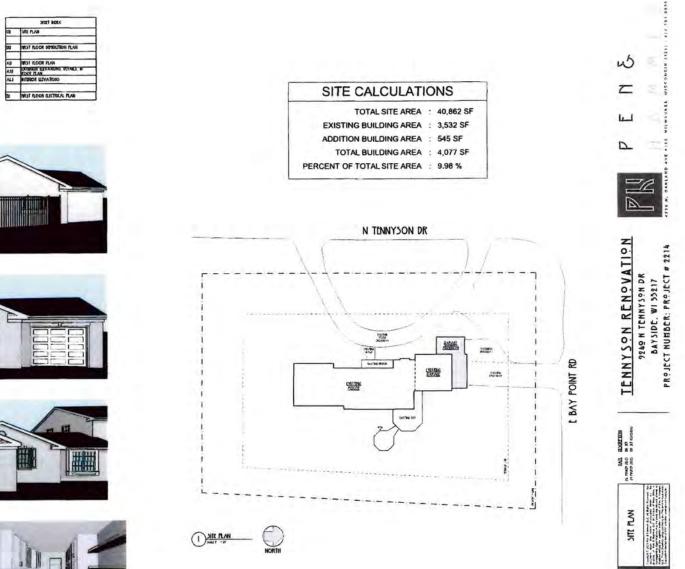

ž

TENNYSON RENOVATION 9249 HTENNYSON DR DAYSIDC, WI 33217 PROJECT NUMBER: PROJECT # 2214

 BITCHOLIN NOTS

 1
 3554 August controls - und result

 2
 3554 August controls - und result

 3
 3554 August controls - und result