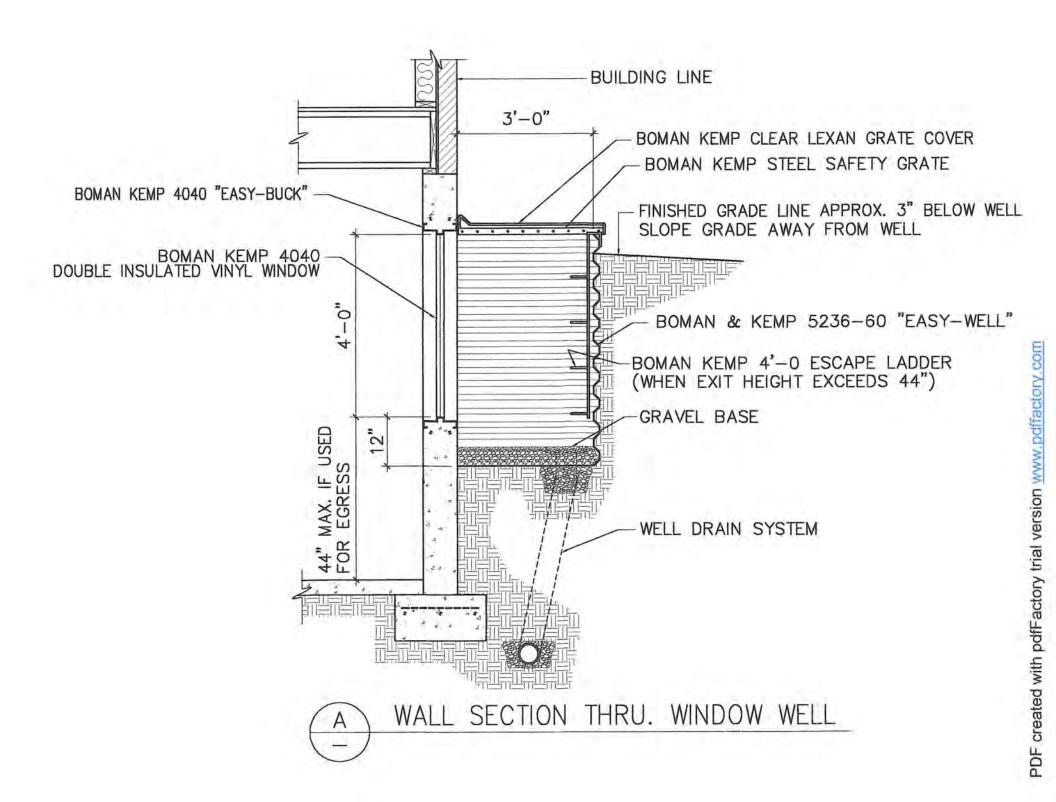

# Berkoff Dog Fence 6' Wide x 18' Long x 6' Tall

#### Barrette Outdoor Living

Natural Reflections Standard-Duty 6 ft. H x 6 ft. W Black Aluminum Pre-Assembled Fence Panel

21-

E

- 1

3

C

118.0