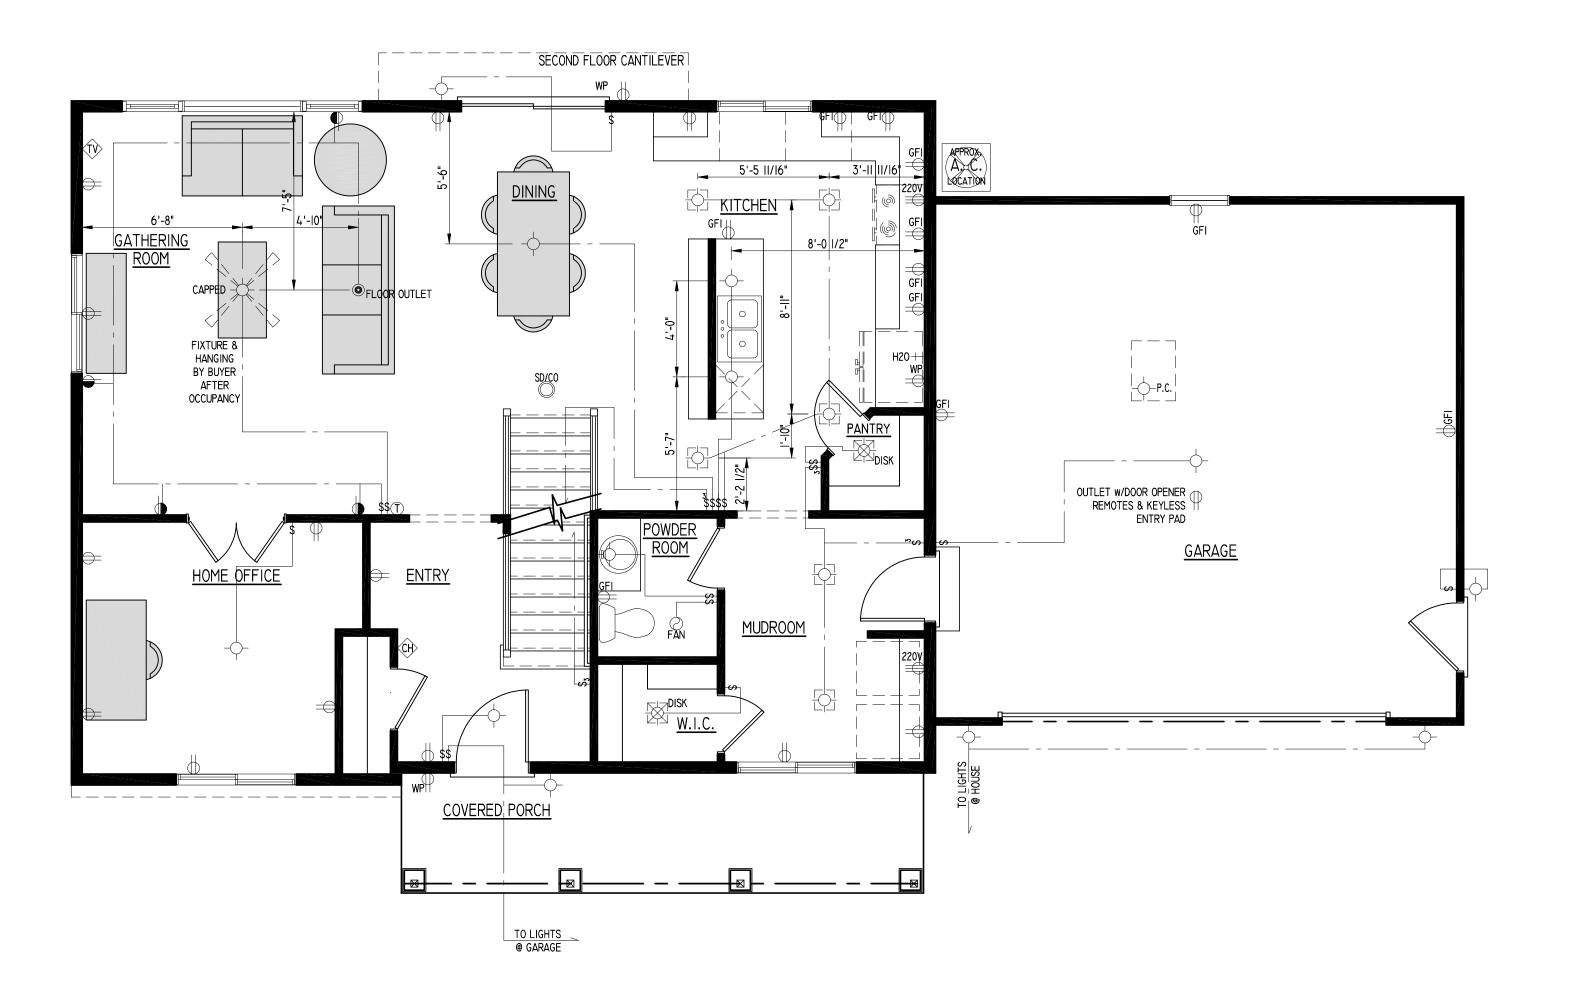

SAFEbuilt Wisconsin, LLC W241 S4135 Pine Hollow Court Waukesha, WI 53188

03/29/2023

| PROJECT/SITE OWNER:   | PROJECT SUMMARY:                                                                              |
|-----------------------|-----------------------------------------------------------------------------------------------|
| Mark and Anne Berkoff | Addition to the house 545 square feet<br>Fence 6 foot tall black aluminum 36 feet open design |
| PROJECT ADDRESS:      | Pence o toot tan black atuninium 50 teet open design                                          |
| 9240 N Tennyson Dr.   |                                                                                               |