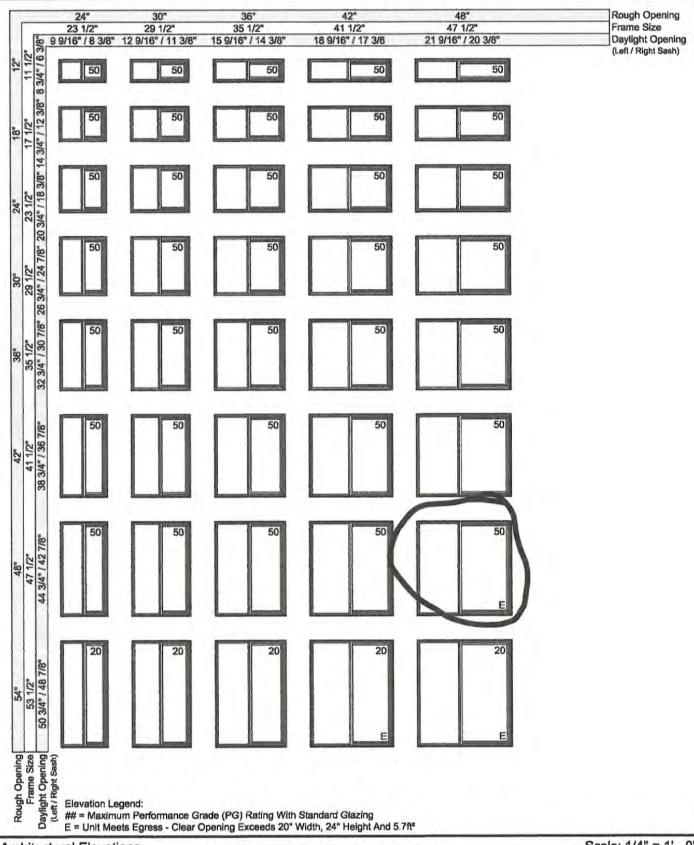

# **Project Proposal**

Date March 23, 2023

Property Address 9240 North Tennyson, Bayside, WI 53217

Zoning District

Proposed Project Details (type of work, size, materials, location, etc.):

Kitchen Remodel with Mudroom and Skullery addition. Addition of third car parking stall. Matching exterior Hardi Plank Siding, white Marvin Windows, and white Painted brick at Garage Addition.