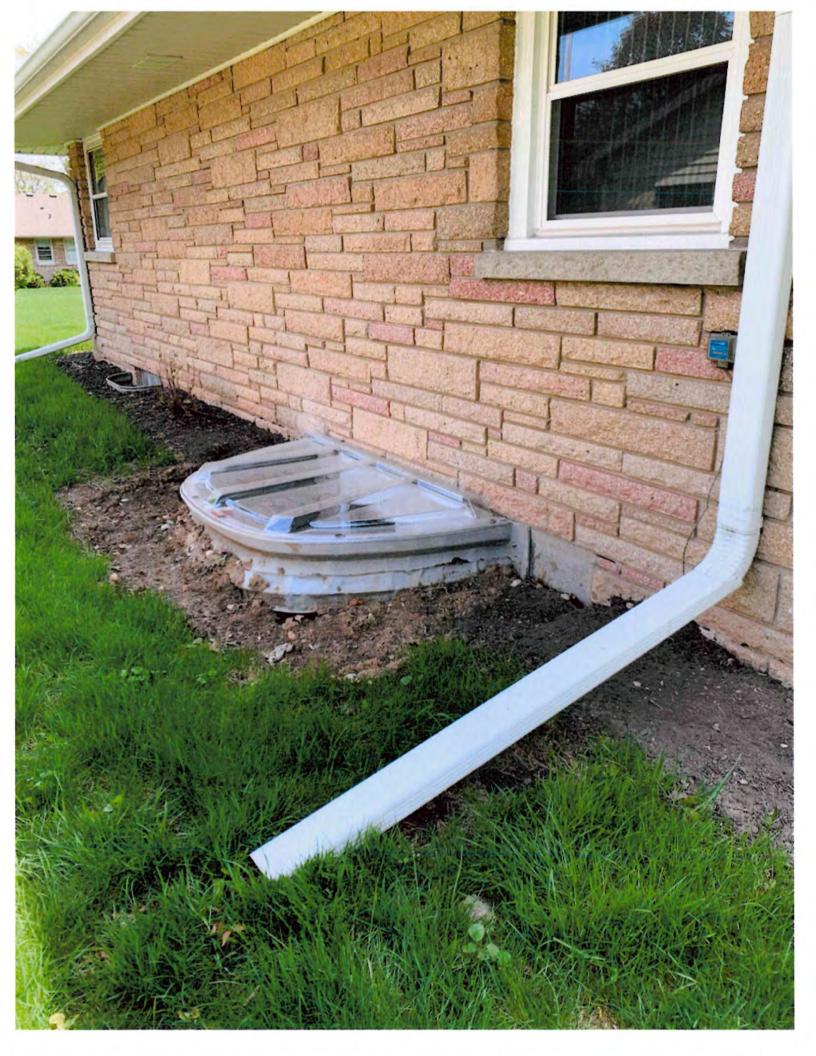

| Conditional Use                   |           |                                       |  |  |  |  |
|     |                                                                         |                                             | Occupancy                         |           |                                       |  |  |  |  |
|     |                                                                         |                                             | Special Exception/Variance        |           |                                       |  |  |  |  |
|     |                                                                         |                                             | ARC                               |           |                                       |  |  |  |  |







Attention: Village of Bayside, WI Architecture Review Committee

| PROJECT/SITE OWNER:           | PROJECT SUMMARY:           |
|-------------------------------|----------------------------|
| Tim Moll and Stephanie Heller | Adding a new egress window |
| PROJECT ADDRESS:              |                            |
| 8871 N Mohawk Rd.             |                            |

I have reviewed the proposed egress window for compliance with the Village's ordinances and have determined the following for consideration.

- 1. The owner states that the egress window will be installed on the front of the house
- 2. There are no other issues with this submittal.

104-2(a)(2) Architectural Review Committee: Construction and renovation should be made so that exterior architectural appearance