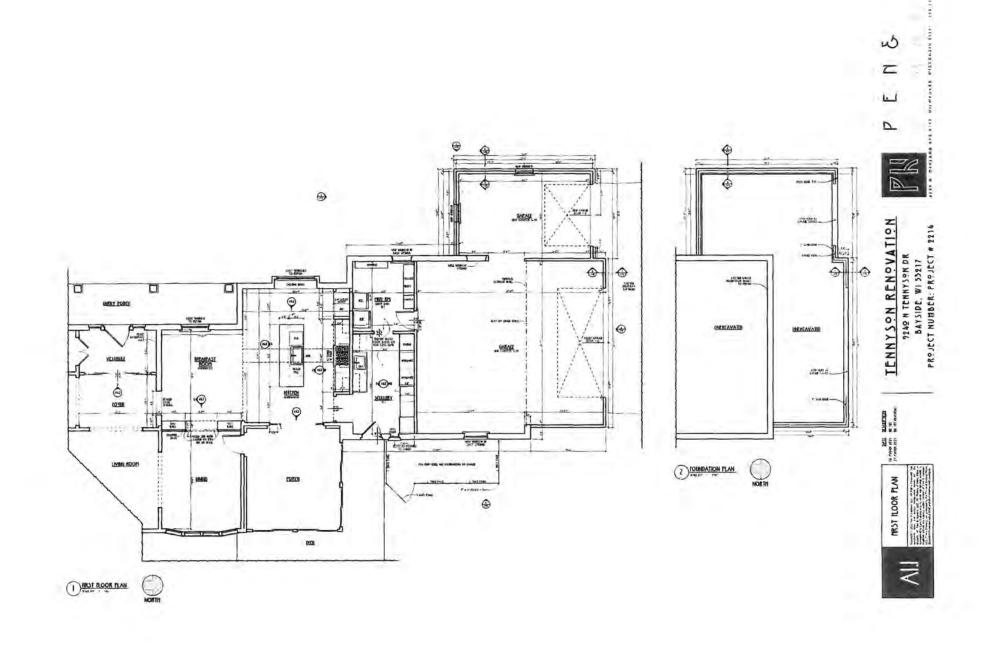

# **Project Proposal**

Date March 23, 2023

Property Address 9240 North Tennyson, Bayside, WI 53217

Zoning District

Proposed Project Details (type of work, size, materials, location, etc.):

Kitchen Remodel with Mudroom and Skullery addition. Addition of third car parking stall. Matching exterior Hardi Plank Siding, white Marvin Windows, and white Painted brick at Garage Addition.