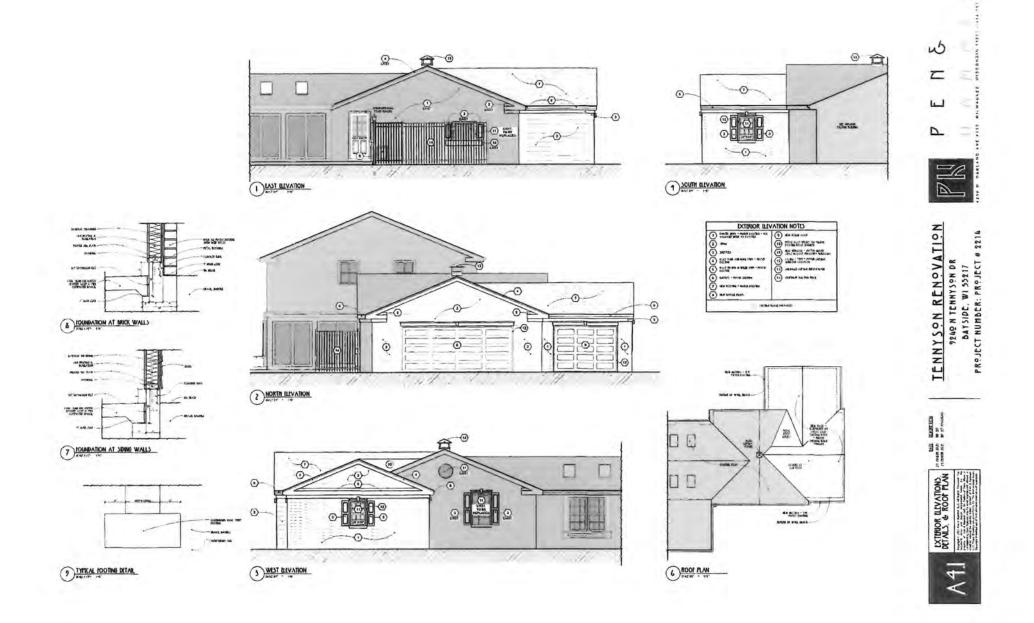

# **Project Proposal**

Date March 23, 2023

Property Address 9240 North Tennyson, Bayside, WI 53217

Zoning District

Proposed Project Details (type of work, size, materials, location, etc.):

Kitchen Remodel with Mudroom and Skullery addition. Addition of third car parking stall. Matching exterior Hardi Plank Siding, white Marvin Windows, and white Painted brick at Garage Addition.