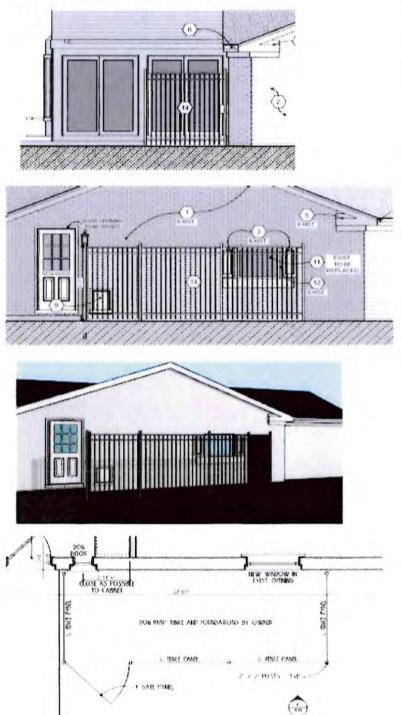

# Berkoff Dog Fence 6' Wide x 18' Long x 6' Tall

#### Barrette Outdoor Living

Natural Reflections Standard-Duty 6 ft. H x 6 ft. W Black Aluminum Pre-Assembled Fence Panel

21-

E

- 1

3

C

118.0