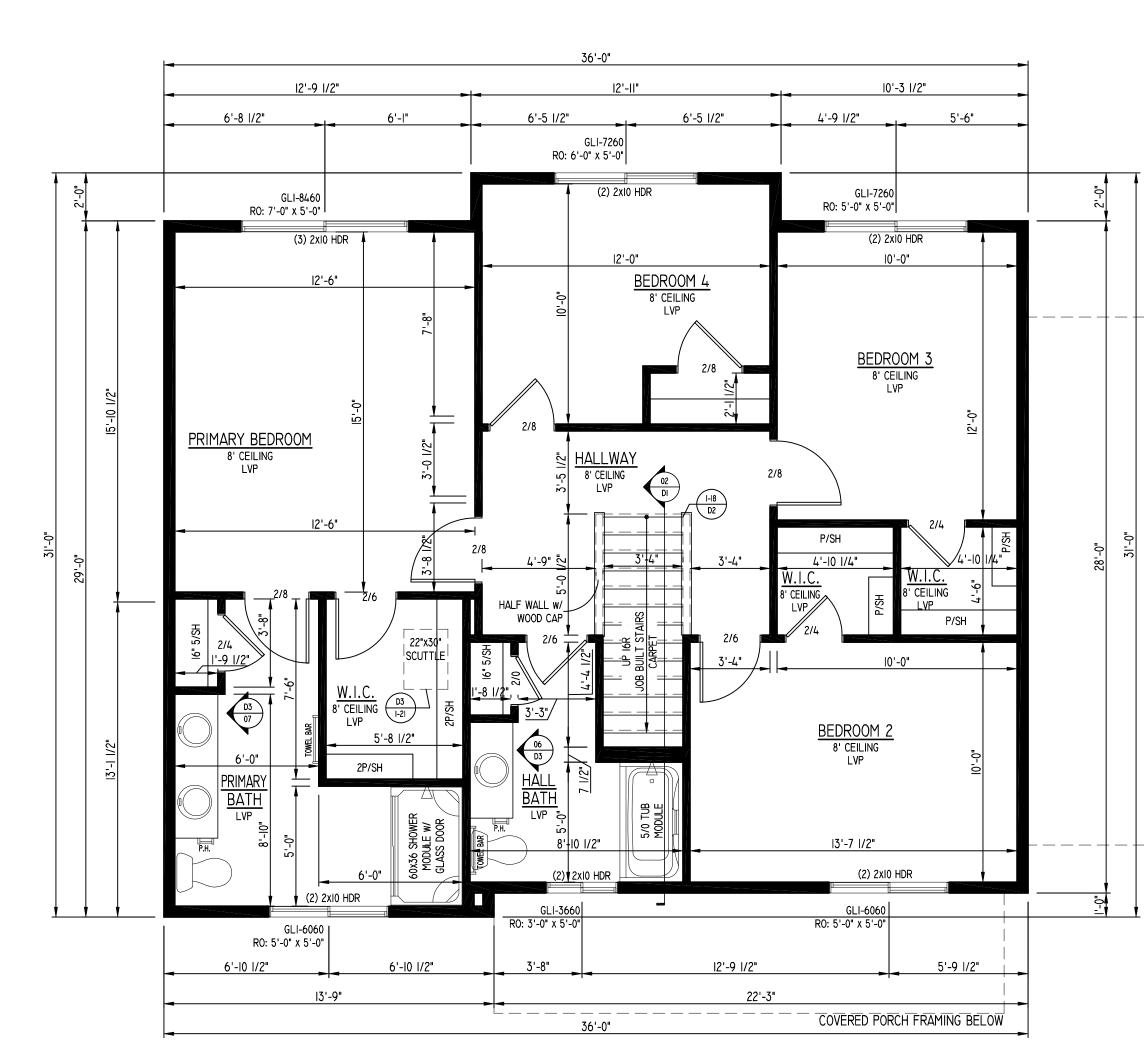

# Exterior Selections; Yoko BOYLH1122, Bayside

### Roof; Driftwood OC Oakridge Pro 30



Siding & Verticals; Vinyl Ovation Double 4 Desert Sand



Aluminum: Gutters/ Soffit/ Fascia; White MiraTEC: Frieze Board/ Corners/ Trim; White Porch Posts; White



### Garage Door; White



Windows; Black Exterior Alliance



Front Door & Sidelights; Prefinished WBP Mocha



Service Door; Painted White

















### FIRST FLOOR PLAN 9' I I/8" PLATE HGT SCALE: 1/4" = 1'-0"

• WINDOW DESIGNATIONS ARE IN INCHES

• WINDOW HEAD HGT. @ 8'-0" A.F.F. ON THIS FLOOR UNLESS OTHERWISE NOTED • ALL VERTICAL SEAMS IN EXTERIOR WALL SHEATHING TO INCLUDE I/8" GAP FOR EXPANSION PURPOSES, PER APA RECOMMENDATIONS

• ALL SEAMS IN ROOF SHEATHING TO INCLUDE I/8" GAP FOR EXPANSION PURPOSES, PER APA RECOMMENDATIONS





SECOND FLOOR PLAN

8'-I I/8" PLATE HGT.

SCALE: 1/4" = 1'-(

WINDOW DESIGNATIONS ARE IN INCHES

- WINDOW HEAD HGT. @ 6'-I0" A.F.F. ON THIS FLOOR UNLESS OTHERWISE NO
   ALL VERTICAL SEAMS IN EXTERIOR WALL SHEATHING TO INCLUDE I/8" GAP
- EXPANSION PURPOSES, PER APA RECOMMENDATIONSALL SEAMS IN ROOF SHEATHING TO INCLUDE I/8" GAP FOR EXPANSION
- PURPOSES, PER APA RECOMMENDATIONS

|               | COPYRIGHT 2019 BIELINSKI HOMES ALL RIGHTS RESERVED. NO PART<br>OF THESE PLANS MAY BE REPRODUCED OR TRANSMITTED IN ANY<br>FORM OR BY ANY MEANS, ELECTRONIC OR MECHANICAL, INCLUDING<br>PHOTOCOPYING, RECORDING, OR BY ANY INFORMATION STORAGE AND<br>RETRIEVAL SYSTEM, WITHOUT THE WRITTEN PERMISSION OF<br>BIELINSKI HOMES, INC. ALL INFORMATION CONTAINED IN DRAWINGS IS<br>SUBJECT TO CHANGE WITHOUT NOTICE<br>M