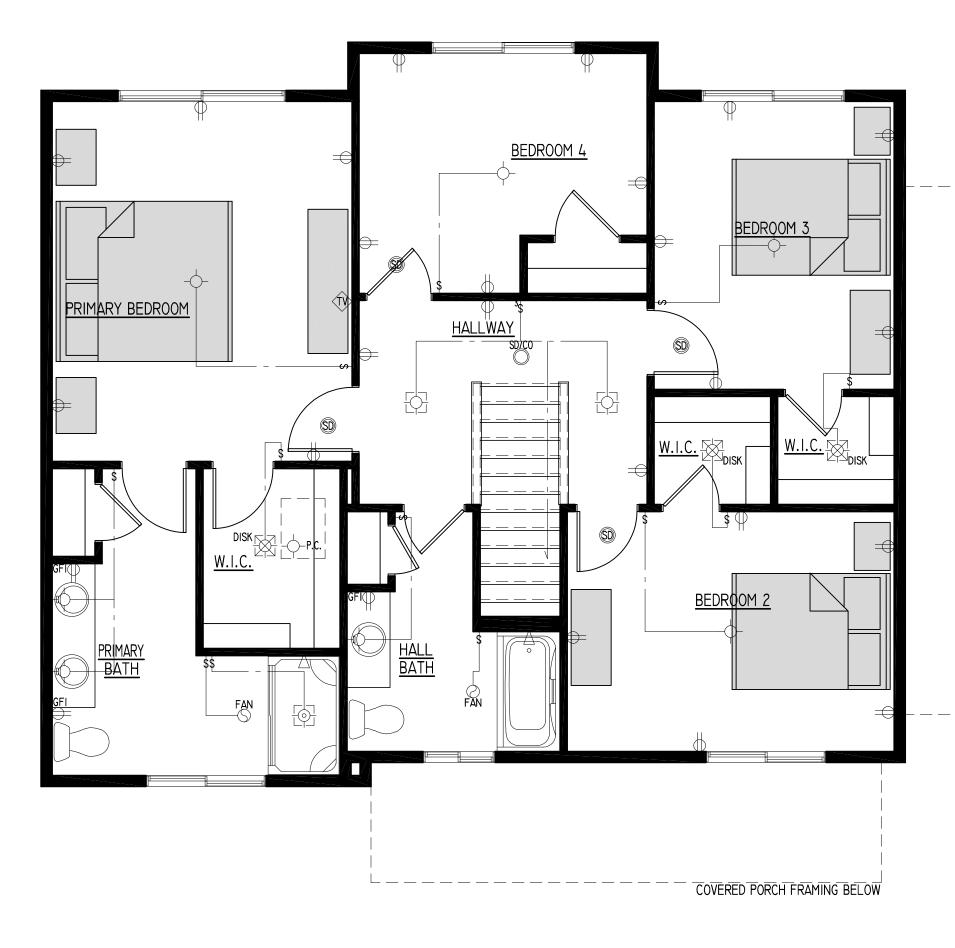

|
|               | 3 ₀- 4                                                                                                                                                                                                                                                                                                                                                                                                                                                                                |



FOUNDATION PLAN













FIRST FLOOR PLAN





# SECOND FLOOR PLAN

| S. State                                                    |                                                        |                                                                                                                           |                                                     |                                         |                   |                        | 10                                                              |          |
|-------------------------------------------------------------|--------------------------------------------------------|---------------------------------------------------------------------------------------------------------------------------|-----------------------------------------------------|----------------