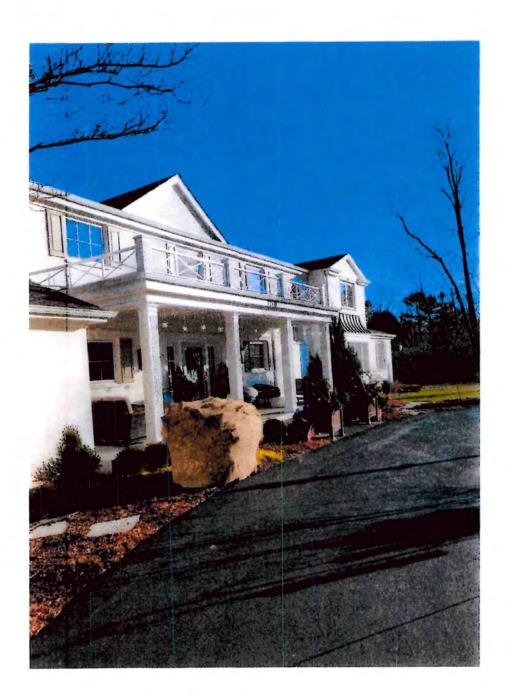

# **Project Proposal**

Date March 23, 2023

Property Address 9240 North Tennyson, Bayside, WI 53217

Zoning District

Proposed Project Details (type of work, size, materials, location, etc.):

Kitchen Remodel with Mudroom and Skullery addition. Addition of third car parking stall. Matching exterior Hardi Plank Siding, white Marvin Windows, and white Painted brick at Garage Addition.