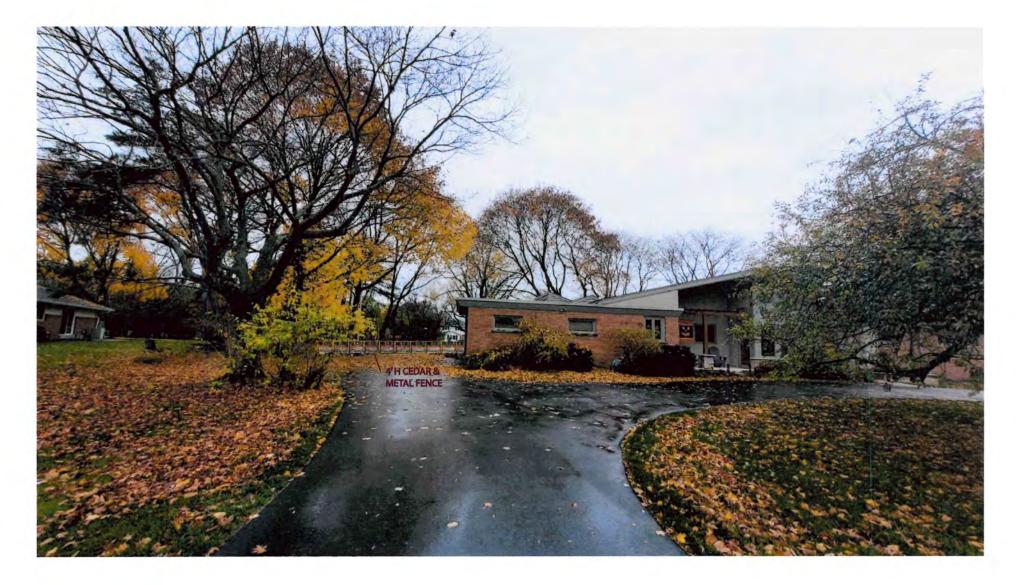

SAFEbuilt Wisconsin, LLC W241 S4135 Pine Hollow Court Waukesha, WI 53188

03/29/2023

| PROJECT/SITE OWNER:   | PROJECT SUMMARY:                                                                              |
|-----------------------|-----------------------------------------------------------------------------------------------|
| Mark and Anne Berkoff | Addition to the house 545 square feet<br>Fence 6 foot tall black aluminum 36 feet open design |
| PROJECT ADDRESS:      | Pence o toot tan black atuninium 50 teet open design                                          |
| 9240 N Tennyson Dr.   |                                                                                               |

I have reviewed the proposed single-story addition and fencing for compliance with the Village's ordinances and have determined the following for consideration.

#### "A" residence district regulation.

- 1. Meets current setbacks
- 2. Meets the required height restrictions
- 3. A current survey was submitted.
- 4. The applicant stated that they are matching the existing house with materials.
- 5. The board always considers the aesthetics of the project.
- 6. The proposed fence meets the Villages fencing ordinance.
- 7. This review is only for ARC and not for a building permit.

# Berkoff Dog Fence 6' Wide x 18' Long x 6' Tall