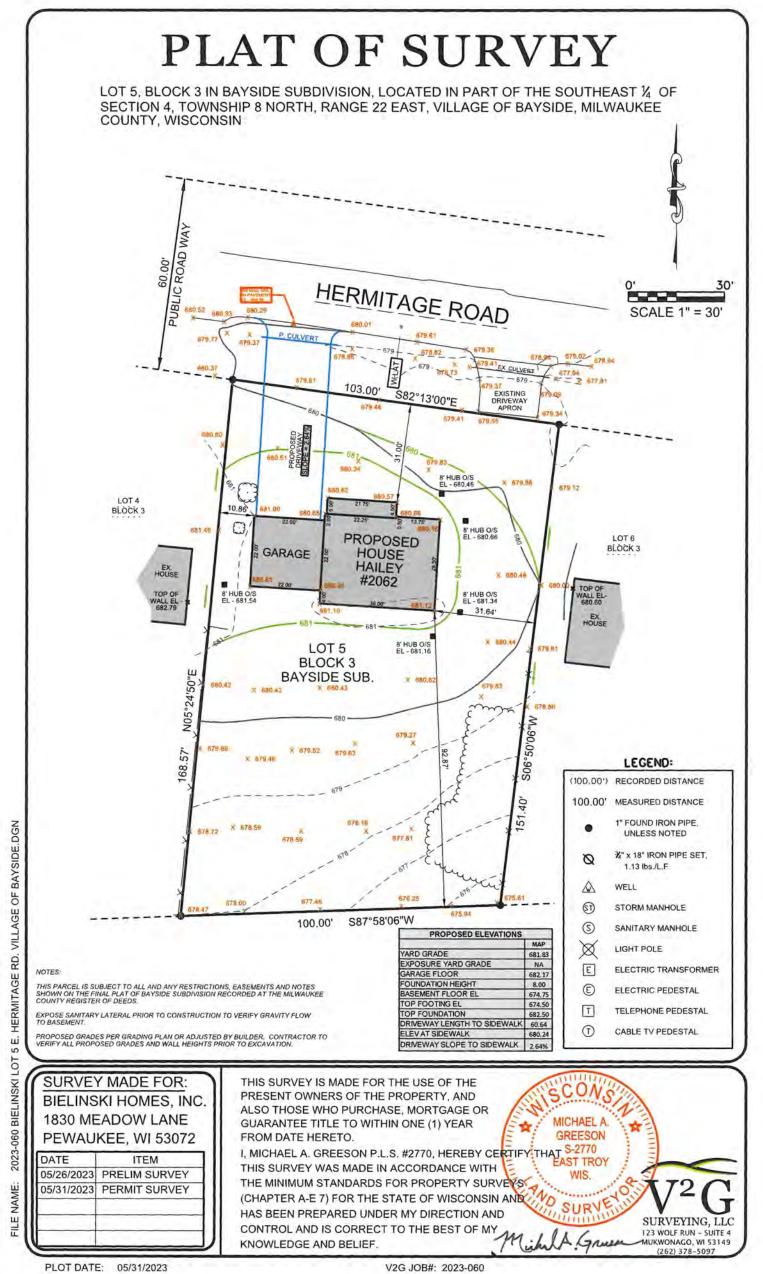

#### "A" residence district regulation.

- 1. Meets current setbacks
- 2. Meets the required height restrictions
- 3. A current survey was submitted.
- 4. The applicant stated that they are matching the existing house with materials.
- 5. The board always considers the aesthetics of the project.
- 6. The proposed fence meets the Villages fencing ordinance.
- 7. This review is only for ARC and not for a building permit.

#### VILLAGE CODE REVIEW

Supporting documentation or testimony must be provide at the meeting to verify code compliance with the above observations in red.