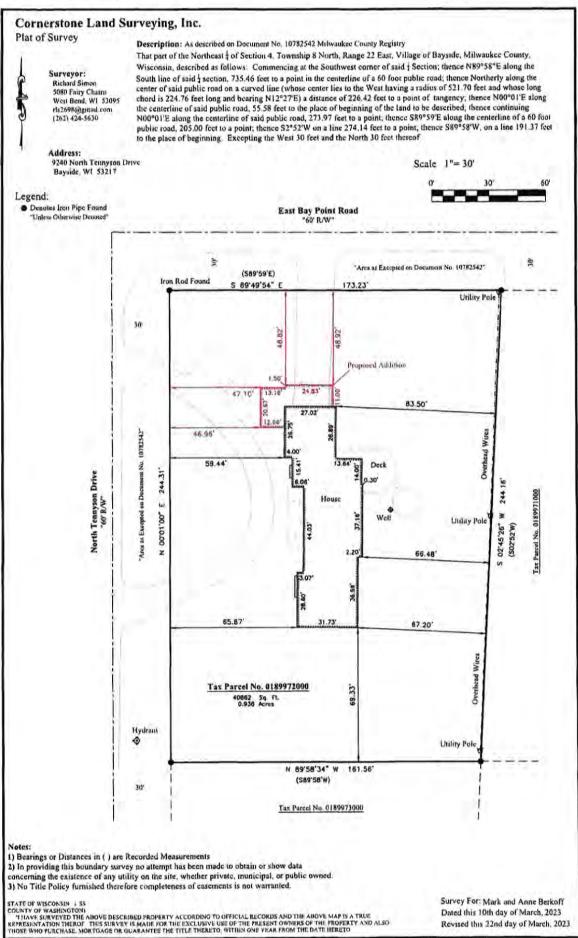

# **Project Proposal**

Date March 23, 2023

Property Address 9240 North Tennyson, Bayside, WI 53217

Zoning District

Proposed Project Details (type of work, size, materials, location, etc.):

Kitchen Remodel with Mudroom and Skullery addition. Addition of third car parking stall. Matching exterior Hardi Plank Siding, white Marvin Windows, and white Painted brick at Garage Addition.

 15
 4554 August controls - und result

 16
 4554 August controls - und result

 17
 4554 August controls - und result

 18
 4554 August control

 19
 4554 August controls - und result

| Total Square Footage of Property  | rvious Surface Calculator                    |                    |
|-----------------------------------|----------------------------------------------|--------------------|
| Current Impervious Surface        |                                              | 53521.1            |
|                                   | Home<br>Accessory Structure(s)               | 1206               |
|                                   | Driveway<br>Deck/Patio<br>Other              | 3936.6<br>402.4    |
| Allowable Impervious Surface      | Total                                        | 5545               |
| Proposed Additional Surface       | Zone A - 25%<br>Zone B - 35%<br>Zone C - 40% |                    |
|                                   | DTAL                                         | 545                |
| Current + Proposed Percent of Imp | ervious Surface                              | 6090<br>11.3786899 |
| Address<br>9240 N Tennyson Dr     | Zone<br>Zone A - 25%                         |                    |