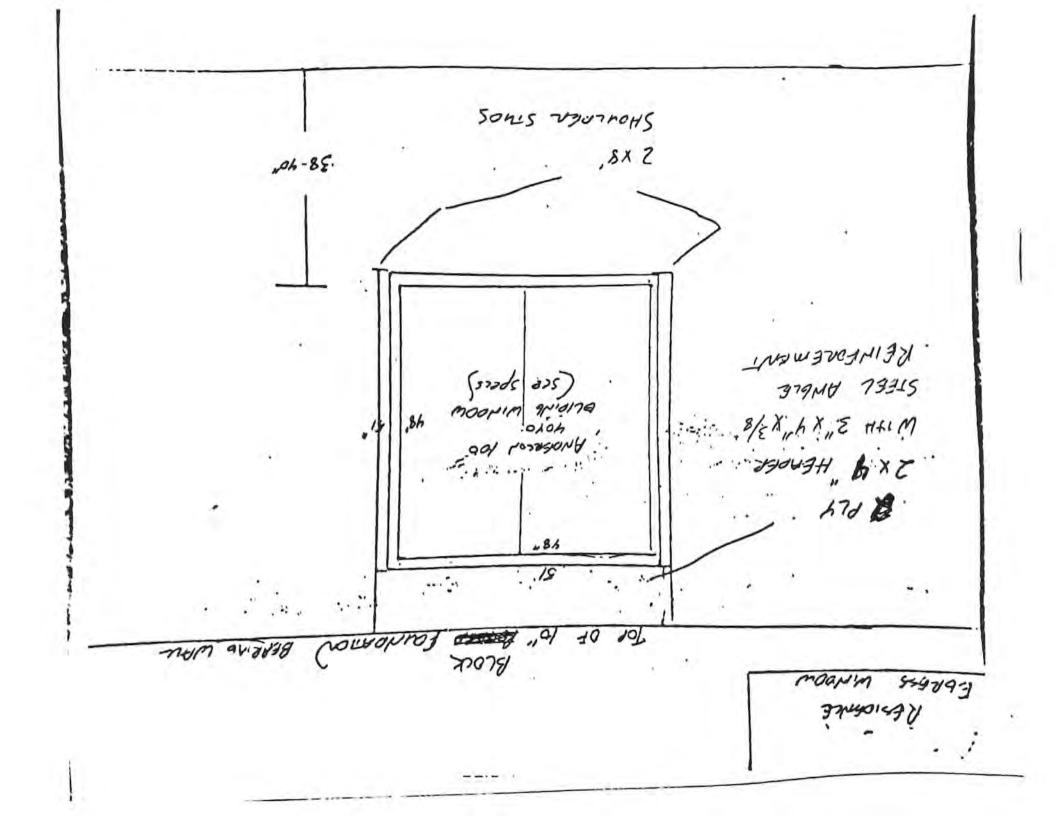

# **Project Proposal**

Date March 23, 2023

Property Address 9240 North Tennyson, Bayside, WI 53217

Zoning District

Proposed Project Details (type of work, size, materials, location, etc.):

Kitchen Remodel with Mudroom and Skullery addition. Addition of third car parking stall. Matching exterior Hardi Plank Siding, white Marvin Windows, and white Painted brick at Garage Addition.