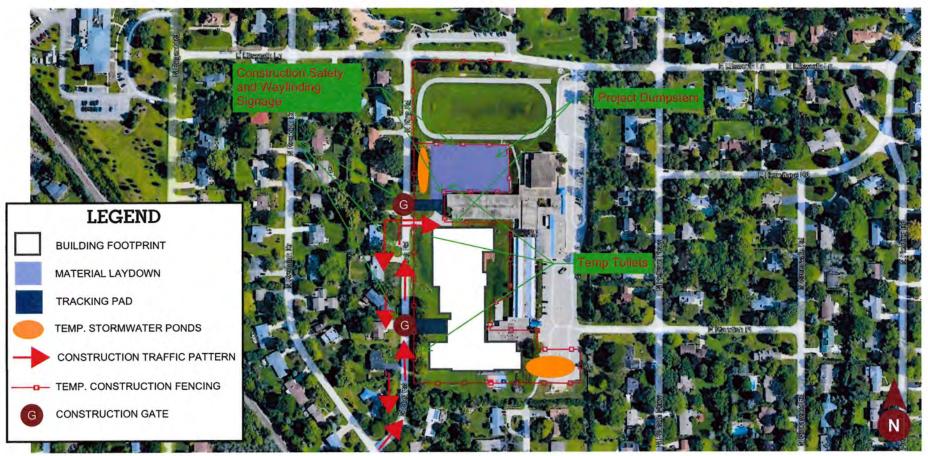

### 6. Board of Zoning Appeals

- a. Discussion/action on the request for a special exception by Fox Point-Bayside Middle School for the property located at 601 E Ellsworth Ln for:
  - Unenclosed Storage contrary to Section 32-48(9-10)
  - Unenclosed Storage contrary to Section 32-48(12)
  - Fences contrary to Section 104-125 a)(8)(b), a)(8)(d), and a)(9)
  - Impervious Surface contrary to Section 125-3(a)(2)
  - Right-of-Way Plantings contrary to Section 41-2(a)
  - Temporary Signs contrary to Section 116-8

- 6. Board of Zoning Appeals
  - Discussion/action on the request for a special exception by Fox Point-Bayside Middle School for the property located at 601 E Ellsworth Ln for:
    - Unenclosed Storage contrary to Section 32-48(9-10)
    - Unenclosed Storage contrary to Section 32-48(12)
    - Fences contrary to Section 104-125 a)(8)(b), a)(8)(d), and a)(9)
    - Impervious Surface contrary to Section 125-3(g)(2)
    - Right-of-Way Plantings contrary to Section 41-2(a)
    - Temporary Signs contrary to Section 116-8