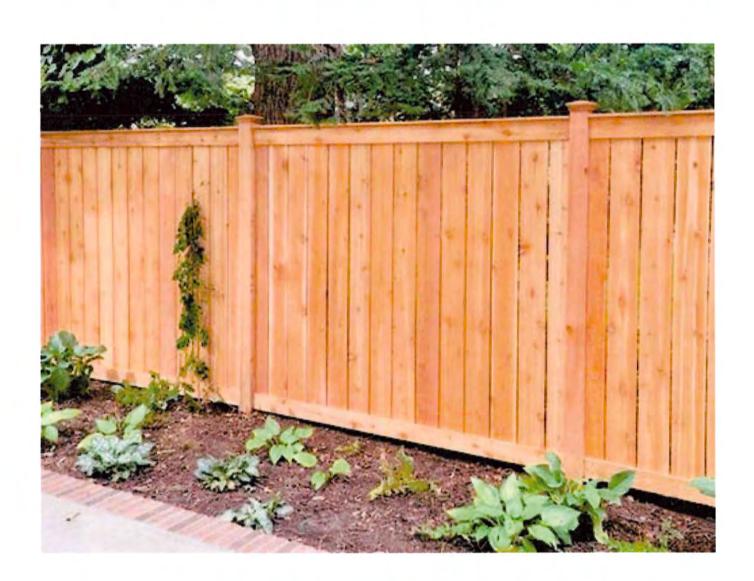

F. Right-of-Way License Agreement with 828 E Ellsworth Lane.

The property located at 828 E Ellsworth Lane will appear before the Architectural Review

Committee to request approval for a fence within a Village of Bayside easement. The license agreement would make the homeowner responsible for any damages to the stormwater pipe within the easement during the construction of the fence and gives the Village the authority to remove the fence should access to the stormwater pipe be necessary. **Approval is recommended.** 