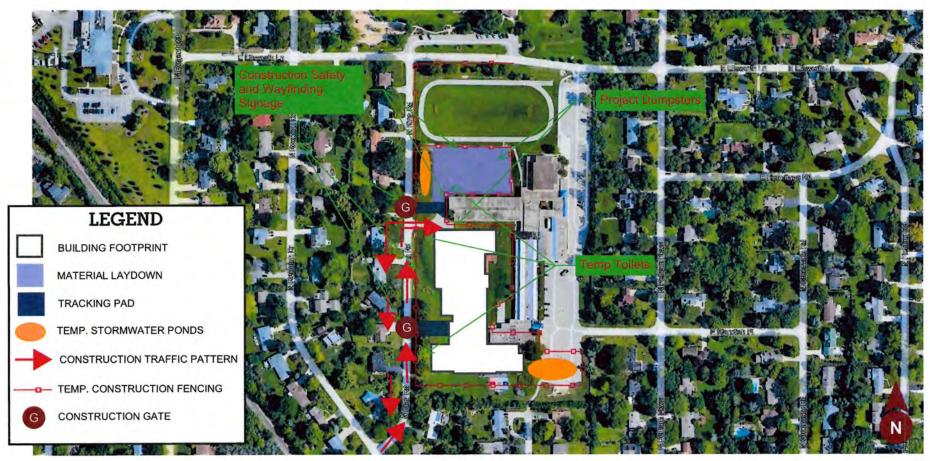

### 6. Board of Zoning Appeals

- a. Discussion/action on the request for a special exception by Fox Point-Bayside Middle School for the property located at 601 E Ellsworth Ln for:
  - Unenclosed Storage contrary to Section 32-48(9-10)
  - Unenclosed Storage contrary to Section 32-48(12)
  - Fences contrary to Section 104-125 a)(8)(b), a)(8)(d), and a)(9)
  - Impervious Surface contrary to Section 125-3(a)(2)
  - Right-of-Way Plantings contrary to Section 41-2(a)
  - Temporary Signs contrary to Section 116-8

- 6. Board of Zoning Appeals
  - Discussion/action on the request for a special exception by Fox Point-Bayside Middle School for the property located at 601 E Ellsworth Ln for:
    - Unenclosed Storage contrary to Section 32-48(9-10)
    - Unenclosed Storage contrary to Section 32-48(12)
    - Fences contrary to Section 104-125 a)(8)(b), a)(8)(d), and a)(9)
    - Impervious Surface contrary to Section 125-3(g)(2)
    - Right-of-Way Plantings contrary to Section 41-2(a)
    - Temporary Signs contrary to Section 116-8