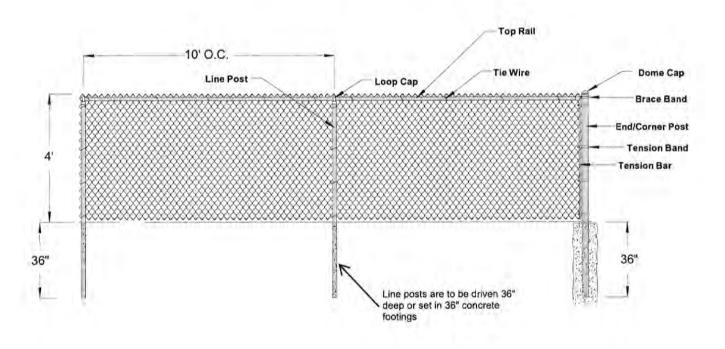

| Polymer Coating, 3 Mils Minimum, Over Zinc-Coated Steel Wire                          |   |

#### Slats - Privacy

| Material Composition | Polyethylene Thermoplastic                            |
|----------------------|-------------------------------------------------------|
| Colors               | Green, Black, Brown, Gray, Redwood, Blue, Desert Sand |



#### MasterHalco.com | 888-MH-Fence

Branch service centers are located throughout North America.





Scan me!

Master Halco branch and order today!

### Chainlink Fence Detail 4' - 6' Chain Link with toprail





| Project:       |                 |
|----------------|-----------------|
| Site Location: | Date:           |
| Submitted by:  | Drawing # CL-01 |

## Cedar



# **WESTERN RED CEDAR**

Western Red Cedar's botanical name is Thuja plicata. Fence pickets, rails, and posts are one of the most decay-resistant Native American wood types with high durability when exposed to weather. Western Red Cedar is grown and harvested from sustainably managed North American forests. Western Red Cedar can be left natural, painted, or stained. Pre-Stained Western Red Cedar is available with a water-based stain that can be matched to your outdoor living environment.

Lengths: 4', 5, 6', 3'

Widths: Nominal: 4" 6" 8"

Actual: 3 1/2" 5 1/2" 7 1/2"

**Thickness:** Nominal: 1" (1" )
Actual: 5/8" 3/4"

**Gradin