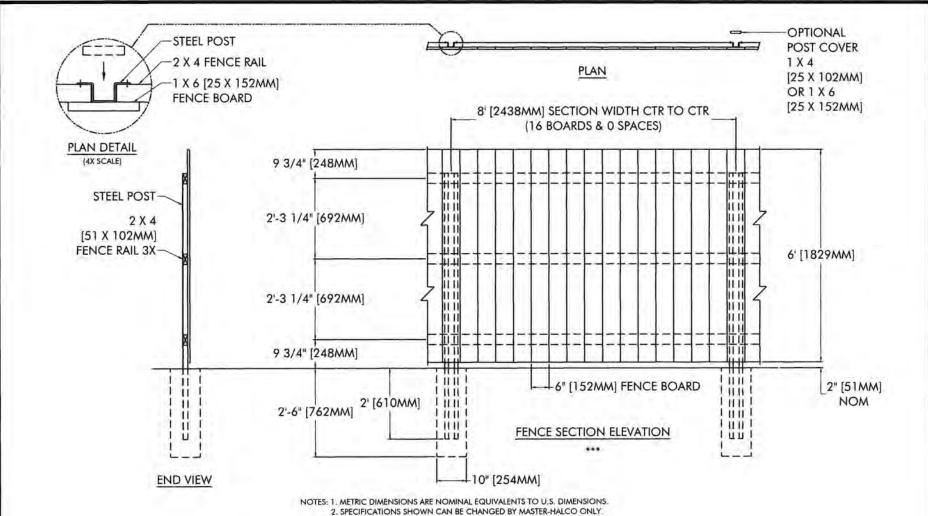

ickness:** Nominal: 1" (1" )
Actual: 5/8" 3/4"

**Grading:** Fencing is appearance-graded and categorized by knot size/type and defect, which impacts the visual appeal and performance as a fence board. Boards are graded for 2-face appearance or 1-face appearance.

Availability for Western Red Cedar fencing is the United States and Canada. Typical Fences styles include Solid Board Vertical, Solid Board Horizontal, Board-on-Board, and Alternating Panel. Versatile and easy to work with, you can construct and install any fence style for your project. Longevity can be increased by installing the WRC boards and rails on a PostMaster Plus steel post for wood fence systems. Natural wood texture and colors range from rich amber to cinnamon brown and if left natural, it will age to a silvery grey.



3. FOOTING WIDTH TO BE 10" [254MM]. MINIMUM DEPTH 30" [762MM].

4. DIMENSIONS SHOWN ARE NOMINAL FOR WOOD.



COPYRIGHT © 1998 MASTER-HALCO, INC. ALL RIGHTS RESERVED

MASTER-HALCO, INC. 3010 LBJ FWY, SUITE 800 DALLAS, TEXAS 75234

| 6' SOLID BOARD FENCE DETAIL |  |  |
|-----------------------------|--|--|
| STYLE: FLAT TOP             |  |  |

NOM 6' [1829MM] FENCE HEIGHT 1 X 6 [25 X 152MM] FENCE BOARDS

| BY:   | JRR      | DWG:   | 10-1100 |
|-------|----------|--------|---------|
| DATE: | 01-25-99 |        |         |
| PFV-  | D        | LAYER. | 1       |

REV DATE: 05-18-99 SCALE: 1/2" = 1'-0"







### Application for Appearance before the Board of Appeals

Owner's Name Fox Point Bayside School District

Property Address 601 E. Ellsworth Ln.

Telephone (414) 247-4163

Email kwies