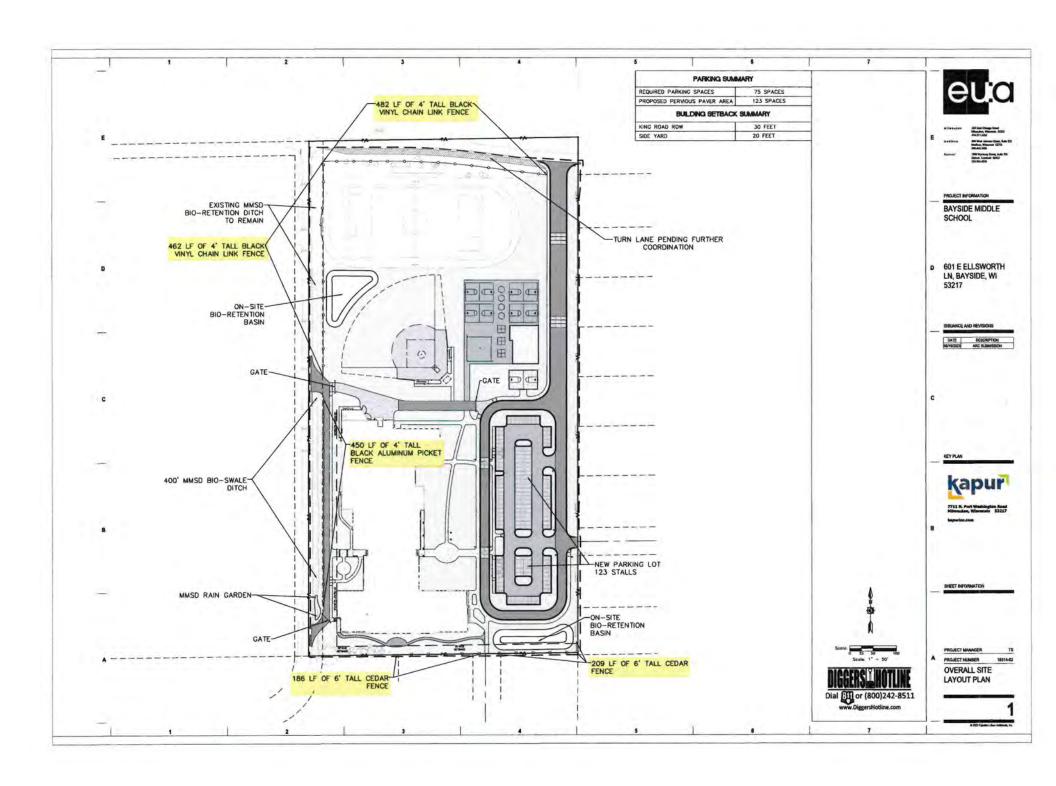

### 6. Board of Zoning Appeals

- a. Discussion/action on the request for a special exception by Fox Point-Bayside Middle School for the property located at 601 E Ellsworth Ln for:
  - Unenclosed Storage contrary to Section 32-48(9-10)
  - Unenclosed Storage contrary to Section 32-48(12)
  - Fences contrary to Section 104-125 a)(8)(b), a)(8)(d), and a)(9)
  - Impervious Surface contrary to Section 125-3(a)(2)
  - Right-of-Way Plantings contrary to Section 41-2(a)
  - Temporary Signs contrary to Section 116-8

- 6. Board of Zoning Appeals
  - Discussion/action on the request for a special exception by Fox Point-Bayside Middle School for the property located at 601 E Ellsworth Ln for:
    - Unenclosed Storage contrary to Section 32-48(9-10)
    - Unenclosed Storage contrary to Section 32-48(12)
    - Fences contrary to Section 104-125 a)(8)(b), a)(8)(d), and a)(9)
    - Impervious Surface contrary to Section 125-3(g)(2)
    - Right-of-Way Plantings contrary to Section 41-2(a)
    - Temporary Signs contrary to Section 116-8