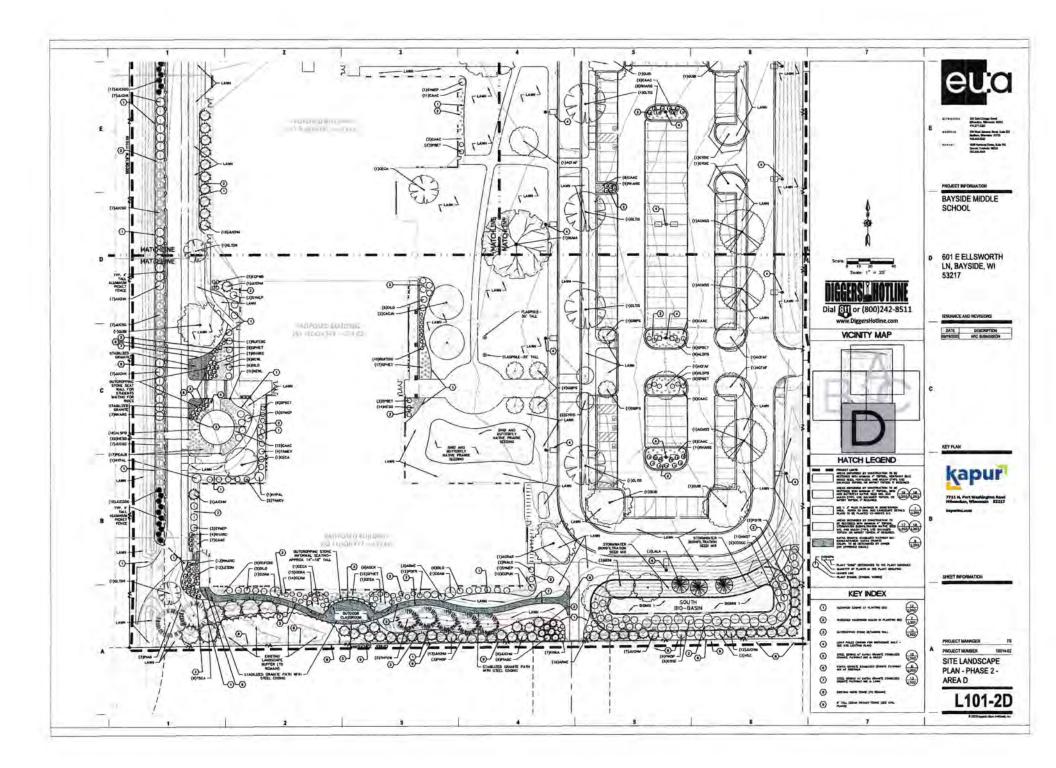

### 6. Board of Zoning Appeals

- a. Discussion/action on the request for a special exception by Fox Point-Bayside Middle School for the property located at 601 E Ellsworth Ln for:
  - Unenclosed Storage contrary to Section 32-48(9-10)
  - Unenclosed Storage contrary to Section 32-48(12)
  - Fences contrary to Section 104-125 a)(8)(b), a)(8)(d), and a)(9)
  - Impervious Surface contrary to Section 125-3(a)(2)
  - Right-of-Way Plantings contrary to Section 41-2(a)
  - Temporary Signs contrary to Section 116-8

- 6. Board of Zoning Appeals
  - Discussion/action on the request for a special exception by Fox Point-Bayside Middle School for the property located at 601 E Ellsworth Ln for:
    - Unenclosed Storage contrary to Section 32-48(9-10)
    - Unenclosed Storage contrary to Section 32-48(12)
    - Fences contrary to Section 104-125 a)(8)(b), a)(8)(d), and a)(9)
    - Impervious Surface contrary to Section 125-3(g)(2)
    - Right-of-Way Plantings contrary to Section 41-2(a)
    - Temporary Signs contrary to Section 116-8