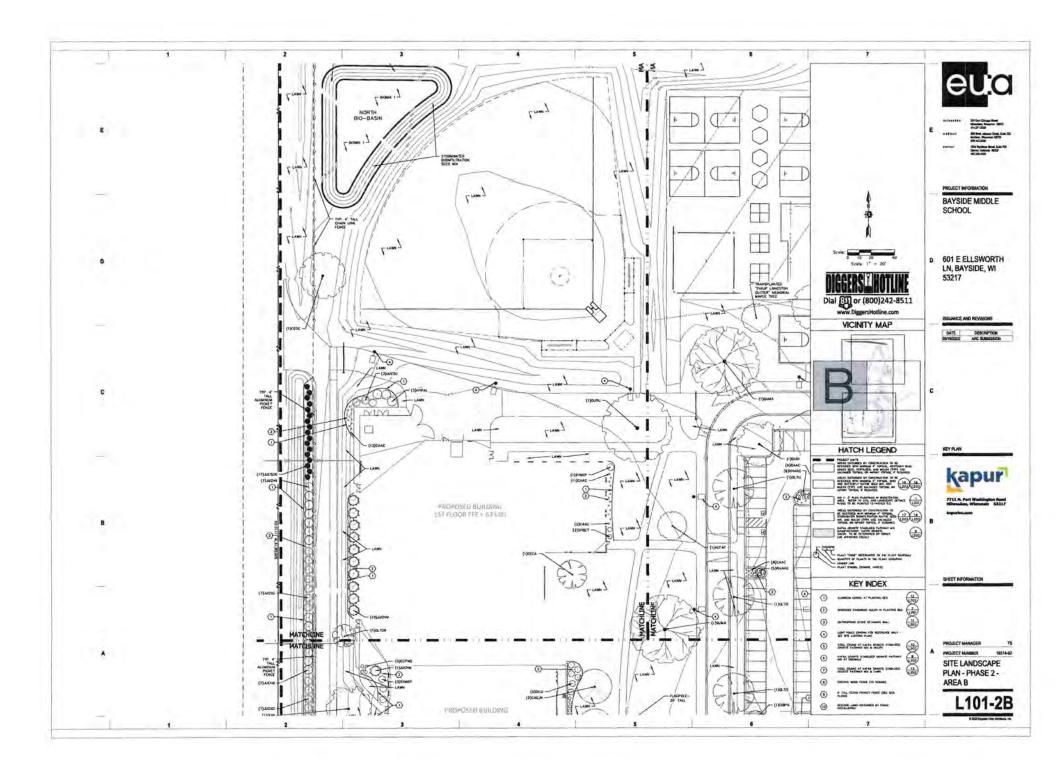

### 6. Board of Zoning Appeals

- a. Discussion/action on the request for a special exception by Fox Point-Bayside Middle School for the property located at 601 E Ellsworth Ln for:
  - Unenclosed Storage contrary to Section 32-48(9-10)
  - Unenclosed Storage contrary to Section 32-48(12)
  - Fences contrary to Section 104-125 a)(8)(b), a)(8)(d), and a)(9)
  - Impervious Surface contrary to Section 125-3(a)(2)
  - Right-of-Way Plantings contrary to Section 41-2(a)
  - Temporary Signs contrary to Section 116-8

- 6. Board of Zoning Appeals
  - Discussion/action on the request for a special exception by Fox Point-Bayside Middle School for the property located at 601 E Ellsworth Ln for:
    - Unenclosed Storage contrary to Section 32-48(9-10)
    - Unenclosed Storage contrary to Section 32-48(12)
    - Fences contrary to Section 104-125 a)(8)(b), a)(8)(d), and a)(9)
    - Impervious Surface contrary to Section 125-3(g)(2)
    - Right-of-Way Plantings contrary to Section 41-2(a)
    - Temporary Signs contrary to Section 116-8