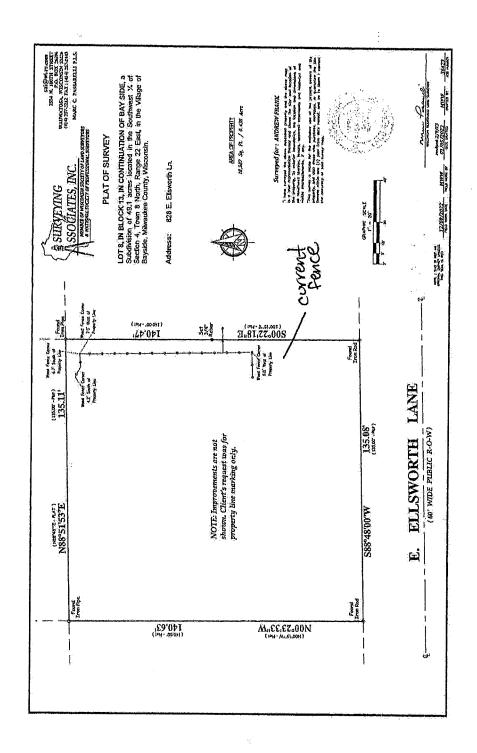

F. Right-of-Way License Agreement with 828 E Ellsworth Lane.

The property located at 828 E Ellsworth Lane will appear before the Architectural Review

Committee to request approval for a fence within a Village of Bayside easement. The license agreement would make the homeowner responsible for any damages to the stormwater pipe within the easement during the construction of the fence and gives the Village the authority to remove the fence should access to the stormwater pipe be necessary. **Approval is recommended.** 