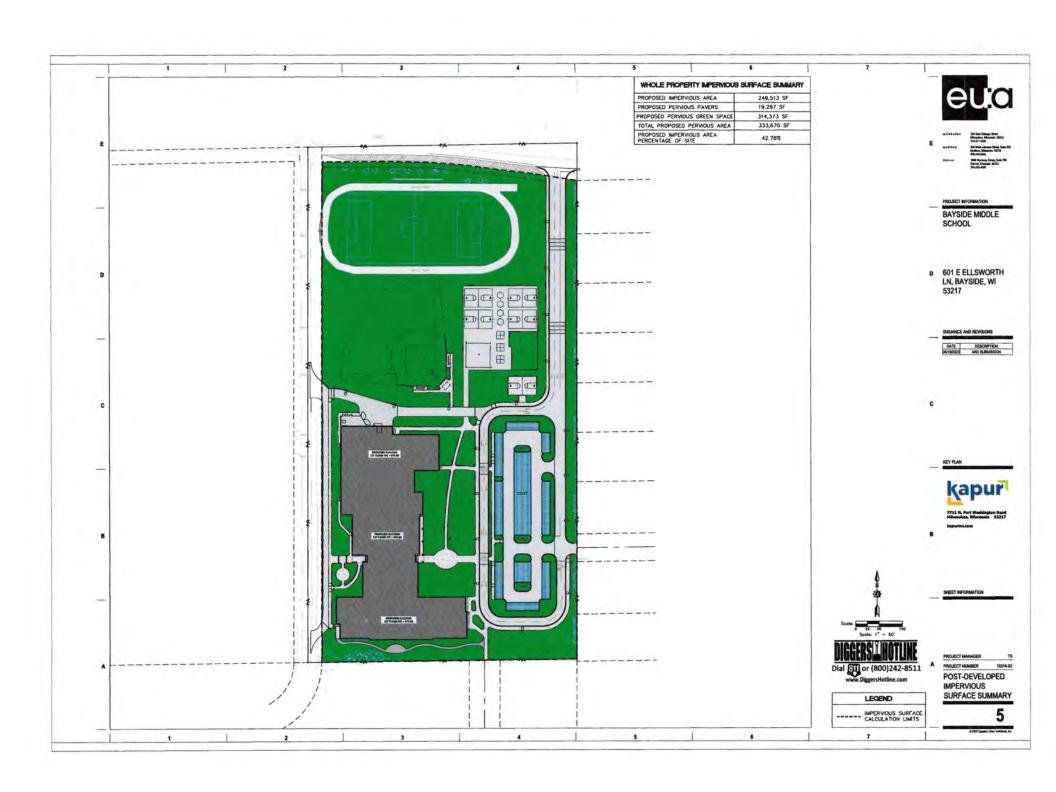

### 6. Board of Zoning Appeals

- a. Discussion/action on the request for a special exception by Fox Point-Bayside Middle School for the property located at 601 E Ellsworth Ln for:
  - Unenclosed Storage contrary to Section 32-48(9-10)
  - Unenclosed Storage contrary to Section 32-48(12)
  - Fences contrary to Section 104-125 a)(8)(b), a)(8)(d), and a)(9)
  - Impervious Surface contrary to Section 125-3(a)(2)
  - Right-of-Way Plantings contrary to Section 41-2(a)
  - Temporary Signs contrary to Section 116-8

- 6. Board of Zoning Appeals
  - Discussion/action on the request for a special exception by Fox Point-Bayside Middle School for the property located at 601 E Ellsworth Ln for:
    - Unenclosed Storage contrary to Section 32-48(9-10)
    - Unenclosed Storage contrary to Section 32-48(12)
    - Fences contrary to Section 104-125 a)(8)(b), a)(8)(d), and a)(9)
    - Impervious Surface contrary to Section 125-3(g)(2)
    - Right-of-Way Plantings contrary to Section 41-2(a)
    - Temporary Signs contrary to Section 116-8