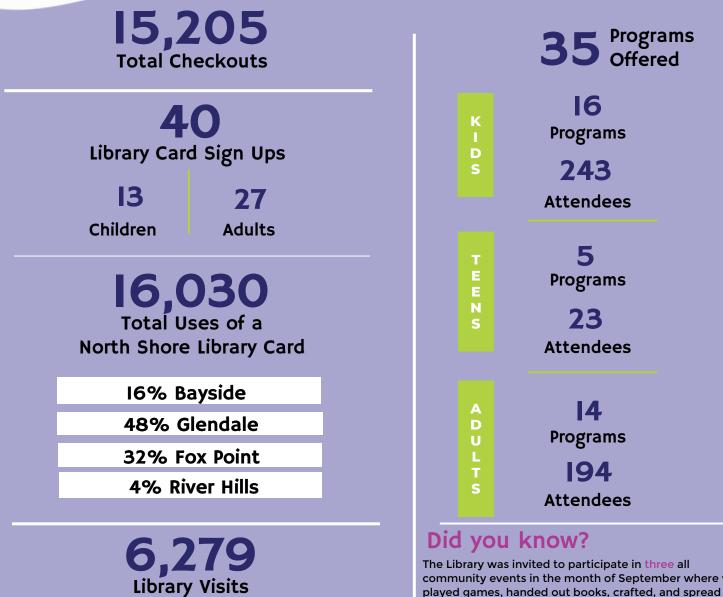

# 5. Library Board

a. Discussion/action on August and September 2023 Library Report.

Included in the packet is the August and September 2023 Library Reports. Acceptance is recommended.