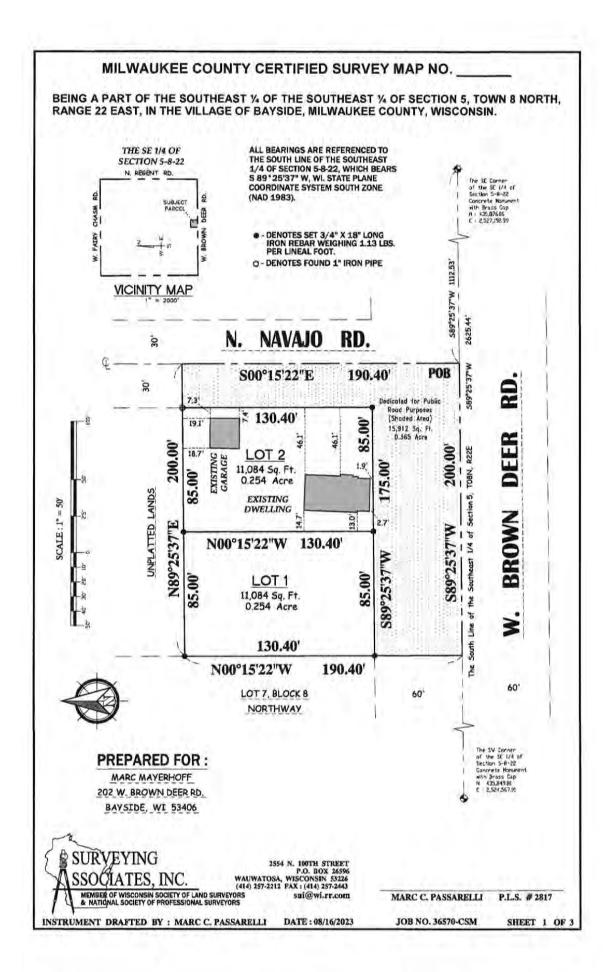

# 6. Plan Commission

a. Discussion/action on the request for land division and certified survey map for the property located at 202 W Brown Deer Road and creation of adjacent lot at 214 W Brown Deer Road.

The Plan Commission will meet on Monday, October 16, 2023 at 5:00pm to consider the request.