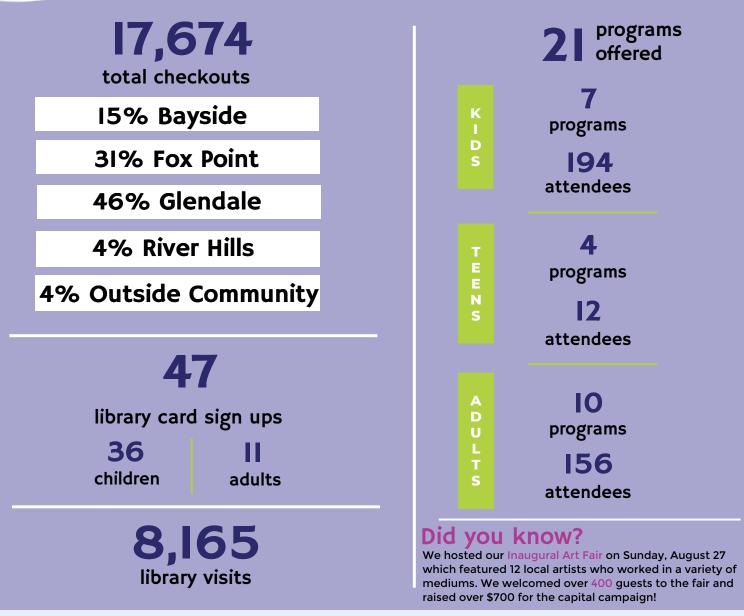

# 5. Library Board

a. Discussion/action on August and September 2023 Library Report.

Included in the packet is the August and September 2023 Library Reports. Acceptance is recommended.