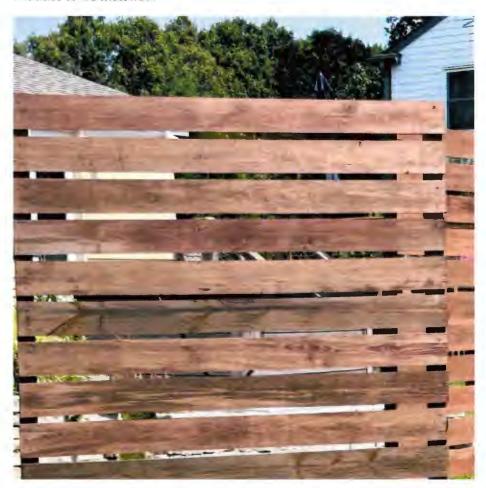

Proposed project details (type of work, size, materials, etc.) Install 9' composite wood fence/screening between the property at 711 E. Brown Deer Rd. and 665 E. Brown Deer Rd. Approx. 75 feet distance from SW corner of 711 E. Brown Deer Rd.

| appearable to the village boa                   | u.                                                                                                                                   |                            |
|-------------------------------------------------|--------------------------------------------------------------------------------------------------------------------------------------|----------------------------|
| 1. State the section of the special exception:. | Village of Bayside Municipal Code for whic                                                                                           | h you are requesting a     |
| •                                               | appears to limit to 6'. Requesting addition                                                                                          | •                          |
| properties. Fence will be o                     | n property that is lower than commercial p                                                                                           | arking lot.                |
| <ol> <li>Give a brief description (</li> </ol>  | of what you want to do and why.                                                                                                      |                            |
| Install fence/screening to scre                 | een rear yard at 711 E. Brown Deer Rd from                                                                                           | _                          |
| •                                               | run from the far southwest corner of 711. El                                                                                         | Brown Deer Rd property for |
| approximately 75 feet to the                    | east along the property line.                                                                                                        |                            |
| 3. State why compliance                         | with Municipal Code is unreasonably b                                                                                                |                            |
| or negatively impacts t                         | ,                                                                                                                                    |                            |
| Seeking longer fence length                     | than Code allows to provide sufficient :                                                                                             | screening from the NSFD    |
| Parking Lot. Also seeking 9' h                  | eight of fence rather than 6' height limit                                                                                           |                            |
| <u>variances in elevation betwe</u>             | een the two properties.                                                                                                              |                            |
| consistent with the existin                     | ception requested, including any proposed<br>g character of the neighborhood; will not<br>on or enforcement of the Code to other pro | effectively                |
| • •                                             | urpose and intent of the Code.                                                                                                       | opornos, and will          |
|                                                 | y be seen by the two properties and is cor                                                                                           | sistent with other fences/ |
| screens shielding comme                         | cial parking lots in the Village.                                                                                                    |                            |
|                                                 |                                                                                                                                      |                            |
| Applicant Printed Name                          | Applicant Signature                                                                                                                  | Date                       |
| Robert Whitaker                                 | ROBERT WHITAKER                                                                                                                      | <del>-8/20/23</del>        |