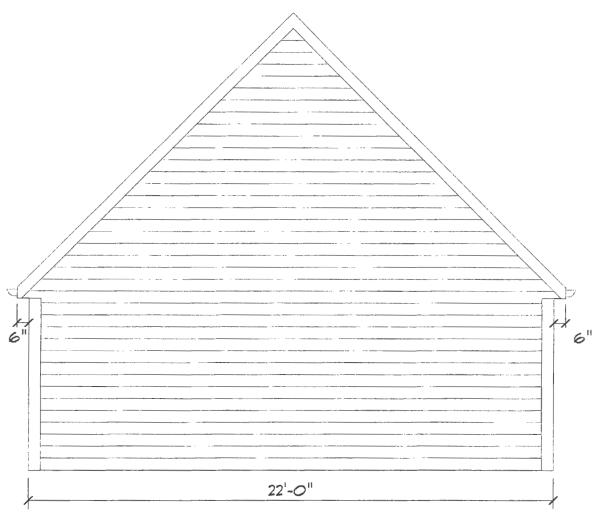

# Application for Appearance before the Board of Appeals

| Owner's Name Kyle MAIER                                         |  |  |  |  |  |  |
|-----------------------------------------------------------------|--|--|--|--|--|--|
| Property Address 626 W FAIRY CHASA RD                           |  |  |  |  |  |  |
| Telephone 608-577-1904                                          |  |  |  |  |  |  |
| Email Kile M2315 @ OMAIL. COM                                   |  |  |  |  |  |  |
|                                                                 |  |  |  |  |  |  |
|                                                                 |  |  |  |  |  |  |
| Proposed project details (type of work, size, materials, etc.): |  |  |  |  |  |  |
| TWO CAR DETACHED GARAGE 22 +28                                  |  |  |  |  |  |  |
| LP SMART SIDE, ASPHANT SHINGE ROOF, COLOR TO MATCH              |  |  |  |  |  |  |
| EXISTING HOUSE TRIM TROOP                                       |  |  |  |  |  |  |
|                                                                 |  |  |  |  |  |  |
|                                                                 |  |  |  |  |  |  |

626 W FAIRY CHASM RD