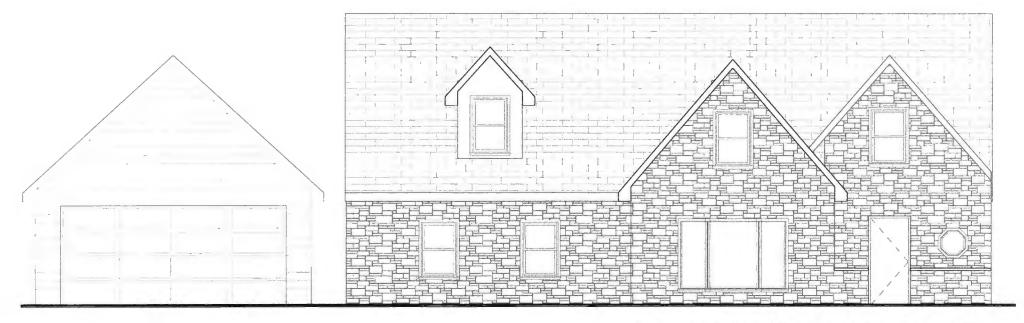

## FRONT ELEVATION

SCALE: 1/4" = 1'-0"

Dimensional Shingles -Brownwood

36" Fiberglass Service Door

30x42 Single-Hung Window -Bronze

## RIGHT ELEVATION

SCALE: 1/4" = 1'-0"

# LEFT ELEVATION SCALE: 1/4" = 1'-0"

# REAR ELEVATION SCALE: 1/4" = 1'-0"