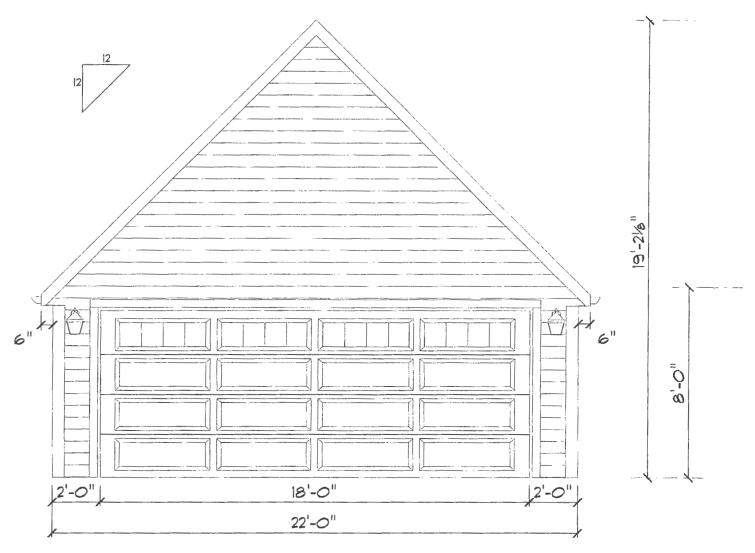

## FRONT ELEVATION

SCALE: 1/4" = 1'-0"

Dimensional Shingles -Brownwood

36" Fiberglass Service Door

30x42 Single-Hung Window -Bronze