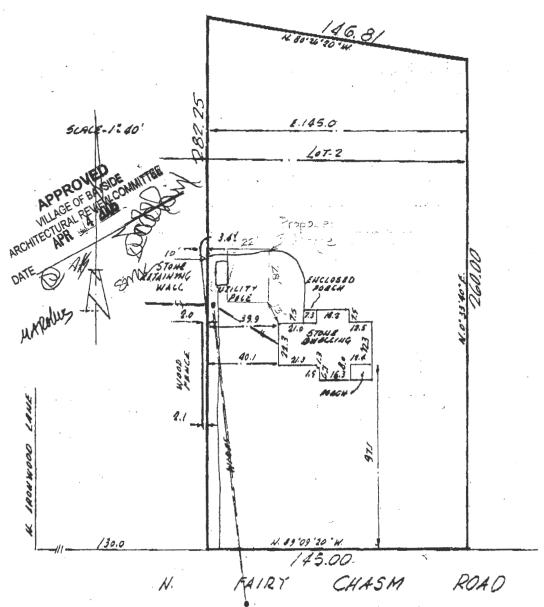

### Mlat of Survey

KNOWN AS 626 WEST FAIRY CHASM ROAD, IN THE VILLAGE OF BAYSIDE, WISCONSIN. THE EAST 145.00 FT. OF LOT 2 IN BLOCK 2 IN FAIRY CHASM ESTATES, BEING A SUBDIVISION OF A PART OF THE NE 1/4 AND THE NW 1/4 OF SECTION 5, T 0 N, R 22 E, IN THE VILLAGE OF BAYSIDE, MILWALKEE COUNTY, WISCONSIN.

**AUGUST 10, 1987** 

PRENT AND MARY LAGERGREN

STRVEY NO. 73876-M

NOTE: AN AGREEMENT HAS BEEN REACHED BETWEEN CENTRAL MORTGAGE COMPANY AND KENNETH E BERICE TO CHIT THE SETTING OF MONIMENTS ON PROPERTY CORNERS.