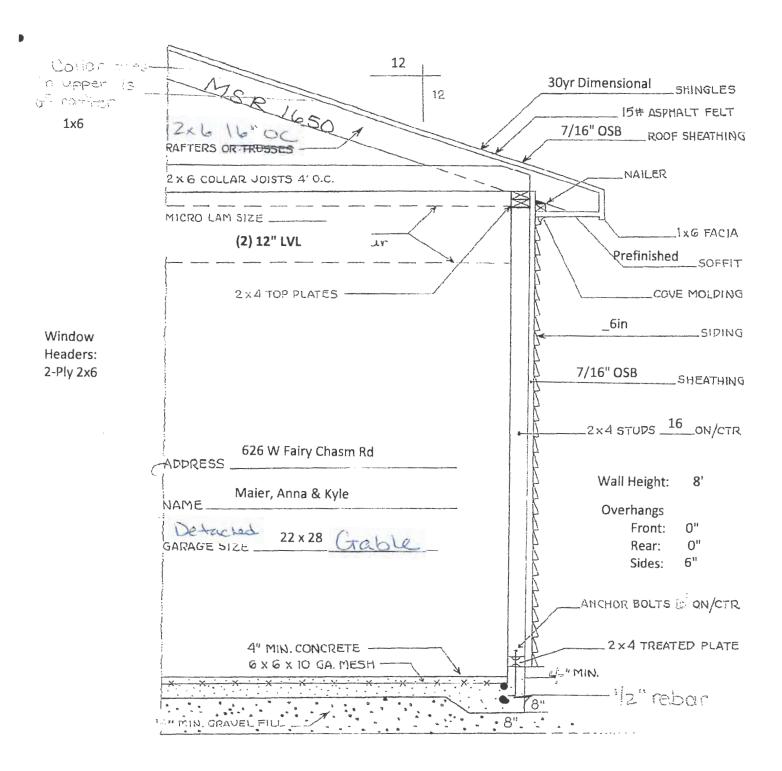

# Application for Appearance before the Board of Appeals

| Owner's Name Kyle MAIER                                         |  |  |  |  |  |  |
|-----------------------------------------------------------------|--|--|--|--|--|--|
| Property Address 626 W FAIRY CHASA RD                           |  |  |  |  |  |  |
| Telephone 608-577-1904                                          |  |  |  |  |  |  |
| Email Kile M2315 @ OMAIL. COM                                   |  |  |  |  |  |  |
|                                                                 |  |  |  |  |  |  |
|                                                                 |  |  |  |  |  |  |
| Proposed project details (type of work, size, materials, etc.): |  |  |  |  |  |  |
| TWO CAR DETACHED GARAGE 22 +28                                  |  |  |  |  |  |  |
| LP SMART SIDE, ASPHANT SHINGE ROOF, COLOR TO MATCH              |  |  |  |  |  |  |
| EXISTING HOUSE TRIM TROOP                                       |  |  |  |  |  |  |
|                                                                 |  |  |  |  |  |  |
|                                                                 |  |  |  |  |  |  |

626 W FAIRY CHASM RD