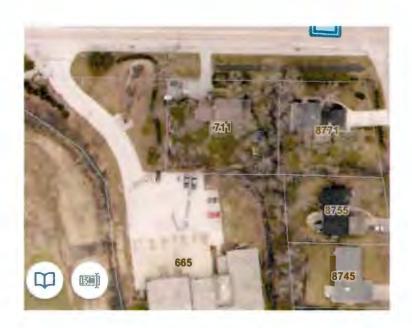

Proposed project details (type of work, size, materials, etc.) Install 9' composite wood fence/screening between the property at 711 E. Brown Deer Rd. and 665 E. Brown Deer Rd. Approx. 75 feet distance from SW corner of 711 E. Brown Deer Rd.

| appearable to the village boa                   | u.                                                                                                                                   |                            |
|-------------------------------------------------|--------------------------------------------------------------------------------------------------------------------------------------|----------------------------|
| 1. State the section of the special exception:. | Village of Bayside Municipal Code for whic                                                                                           | h you are requesting a     |
| •                                               | appears to limit to 6'. Requesting addition                                                                                          | •                          |
| properties. Fence will be o                     | n property that is lower than commercial p                                                                                           | arking lot.                |
| <ol> <li>Give a brief description (</li> </ol>  | of what you want to do and why.                                                                                                      |                            |
| Install fence/screening to scre                 | een rear yard at 711 E. Brown Deer Rd from                                                                                           | _                          |
| •                                               | run from the far southwest corner of 711. El                                                                                         | Brown Deer Rd property for |
| approximately 75 feet to the                    | east along the property line.                                                                                                        |                            |
| 3. State why compliance                         | with Municipal Code is unreasonably b                                                                                                |                            |
| or negatively impacts t                         | ,                                                                                                                                    |                            |
| Seeking longer fence length                     | than Code allows to provide sufficient :                                                                                             | screening from the NSFD    |
| Parking Lot. Also seeking 9' h                  | eight of fence rather than 6' height limit                                                                                           |                            |
| <u>variances in elevation betwe</u>             | een the two properties.                                                                                                              |                            |
| consistent with the existin                     | ception requested, including any proposed<br>g character of the neighborhood; will not<br>on or enforcement of the Code to other pro | effectively                |
| • •                                             | urpose and intent of the Code.                                                                                                       | opornos, and will          |
|                                                 | y be seen by the two properties and is cor                                                                                           | sistent with other fences/ |
| screens shielding comme                         | cial parking lots in the Village.                                                                                                    |                            |
|                                                 |                                                                                                                                      |                            |
| Applicant Printed Name                          | Applicant Signature                                                                                                                  | Date                       |
| Robert Whitaker                                 | ROBERT WHITAKER                                                                                                                      | <del>-8/20/23</del>        |