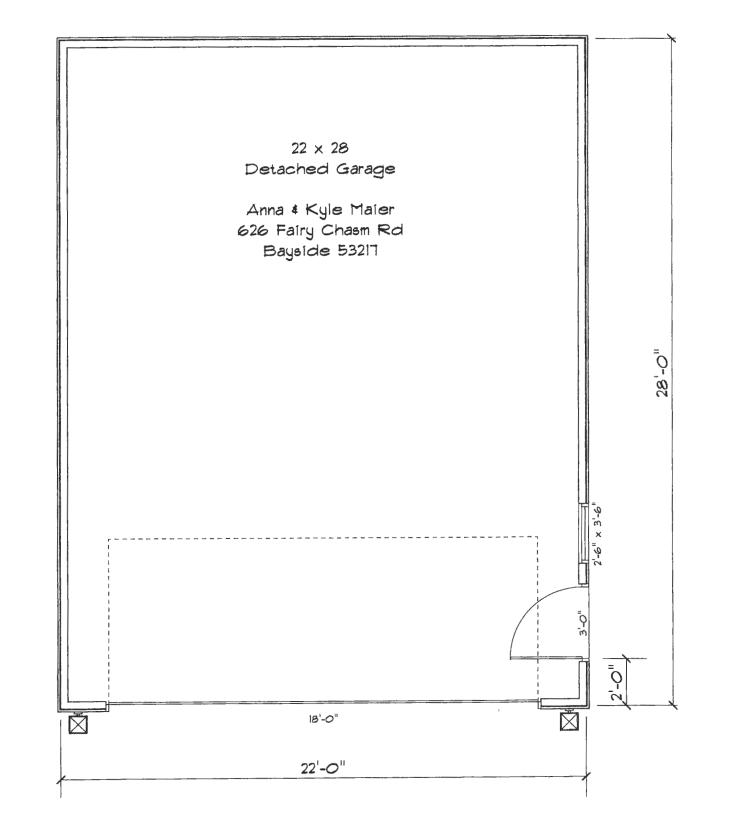

# Application for Appearance before the Board of Appeals

| Owner's Name Kyle MAIER                                         |  |  |  |  |  |  |
|-----------------------------------------------------------------|--|--|--|--|--|--|
| Property Address 626 W FAIRY CHASA RD                           |  |  |  |  |  |  |
| Telephone 608-577-1904                                          |  |  |  |  |  |  |
| Email Kile M2315 @ OMAIL. COM                                   |  |  |  |  |  |  |
|                                                                 |  |  |  |  |  |  |
|                                                                 |  |  |  |  |  |  |
| Proposed project details (type of work, size, materials, etc.): |  |  |  |  |  |  |
| TWO CAR DETACHED GARAGE 22 +28                                  |  |  |  |  |  |  |
| LP SMART SIDE, ASPHANT SHINGE ROOF, COLOR TO MATCH              |  |  |  |  |  |  |
| EXISTING HOUSE TRIM TROOP                                       |  |  |  |  |  |  |
|                                                                 |  |  |  |  |  |  |
|                                                                 |  |  |  |  |  |  |

626 W FAIRY CHASM RD