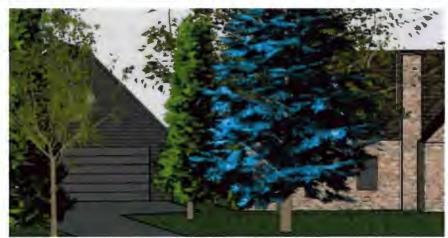

VIEW FROM FAIRY CHASM RD (TODAY)

VIEW FROM IRONWOOD RD (TODAY)

RENDERINGS

18 x 7 Overhead Door w/ Madison Windows -Bronze

> 6" LP Siding -Urban Bronze

LP Soffit/Fascia \$
Door Trim Urban Bronze

Seamless Gutters -Terra Bronze