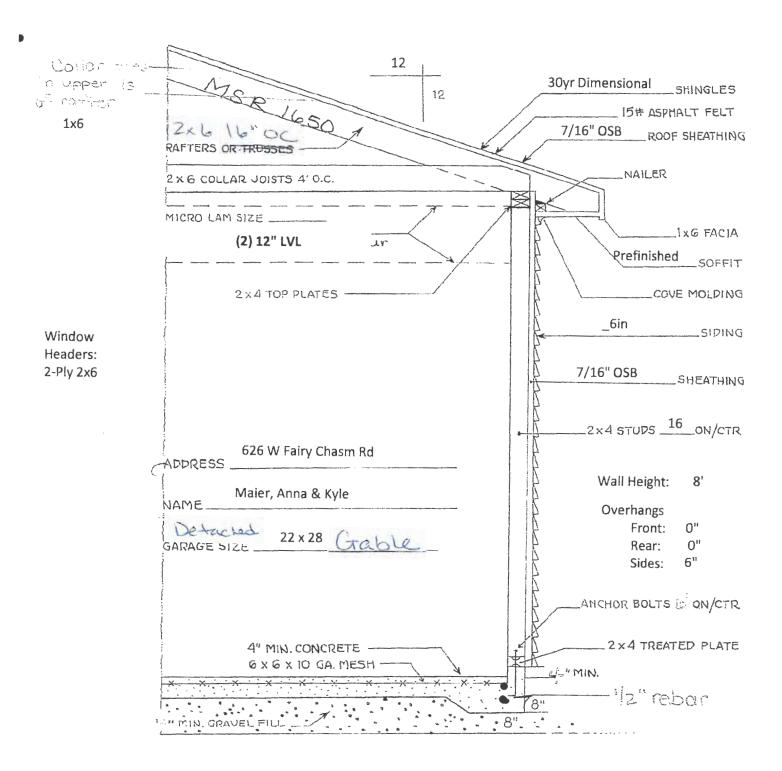

# Application for Appearance before the Board of Appeals

| Owner's Name Kyle MAIER                                         |  |  |  |  |  |  |
|-----------------------------------------------------------------|--|--|--|--|--|--|
| Property Address 626 W FAIRY CHASA RD                           |  |  |  |  |  |  |
| Telephone 608-577-1904                                          |  |  |  |  |  |  |
| Email Kile M2315 @ OMAIL. COM                                   |  |  |  |  |  |  |
|                                                                 |  |  |  |  |  |  |
|                                                                 |  |  |  |  |  |  |
| Proposed project details (type of work, size, materials, etc.): |  |  |  |  |  |  |
| TWO CAR DETACHED GARAGE 22 +28                                  |  |  |  |  |  |  |
| LP SMART SIDE, ASPHANT SHINGE ROOF, COLOR TO MATCH              |  |  |  |  |  |  |
| EXISTING HOUSE TRIM TROOP                                       |  |  |  |  |  |  |
|                                                                 |  |  |  |  |  |  |
|                                                                 |  |  |  |  |  |  |

| app.   | od, dolo to tito tinago po                                                                                                                                                                                                                                                                                                                                                                                                                                                                                                                                                                                                                                                                                                                                                                                                                                                                                                                                                                                                                                                                                                                                                                                                                                                                                                                                                                                                                                                                                                                                                                                                                                                                                                                                                                                                                                                                                                                                                                                                                                                                                                     |                                              |                                                     |                            |
|--------|--------------------------------------------------------------------------------------------------------------------------------------------------------------------------------------------------------------------------------------------------------------------------------------------------------------------------------------------------------------------------------------------------------------------------------------------------------------------------------------------------------------------------------------------------------------------------------------------------------------------------------------------------------------------------------------------------------------------------------------------------------------------------------------------------------------------------------------------------------------------------------------------------------------------------------------------------------------------------------------------------------------------------------------------------------------------------------------------------------------------------------------------------------------------------------------------------------------------------------------------------------------------------------------------------------------------------------------------------------------------------------------------------------------------------------------------------------------------------------------------------------------------------------------------------------------------------------------------------------------------------------------------------------------------------------------------------------------------------------------------------------------------------------------------------------------------------------------------------------------------------------------------------------------------------------------------------------------------------------------------------------------------------------------------------------------------------------------------------------------------------------|----------------------------------------------|-----------------------------------------------------|----------------------------|
| 1.     | State the section of the special exception:.                                                                                                                                                                                                                                                                                                                                                                                                                                                                                                                                                                                                                                                                                                                                                                                                                                                                                                                                                                                                                                                                                                                                                                                                                                                                                                                                                                                                                                                                                                                                                                                                                                                                                                                                                                                                                                                                                                                                                                                                                                                                                   |                                              |                                                     | you are requesting a       |
|        | CHAPTER 128                                                                                                                                                                                                                                                                                                                                                                                                                                                                                                                                                                                                                                                                                                                                                                                                                                                                                                                                                                                                                                                                                                                                                                                                                                                                                                                                                                                                                                                                                                                                                                                                                                                                                                                                                                                                                                                                                                                                                                                                                                                                                                                    | SECTION                                      | 125-3(e)                                            |                            |
|        |                                                                                                                                                                                                                                                                                                                                                                                                                                                                                                                                                                                                                                                                                                                                                                                                                                                                                                                                                                                                                                                                                                                                                                                                                                                                                                                                                                                                                                                                                                                                                                                                                                                                                                                                                                                                                                                                                                                                                                                                                                                                                                                                |                                              |                                                     |                            |
|        |                                                                                                                                                                                                                                                                                                                                                                                                                                                                                                                                                                                                                                                                                                                                                                                                                                                                                                                                                                                                                                                                                                                                                                                                                                                                                                                                                                                                                                                                                                                                                                                                                                                                                                                                                                                                                                                                                                                                                                                                                                                                                                                                |                                              | - 1                                                 |                            |
| 2.     | Give a brief description                                                                                                                                                                                                                                                                                                                                                                                                                                                                                                                                                                                                                                                                                                                                                                                                                                                                                                                                                                                                                                                                                                                                                                                                                                                                                                                                                                                                                                                                                                                                                                                                                                                                                                                                                                                                                                                                                                                                                                                                                                                                                                       | of what you want to                          | do and why.                                         |                            |
| DUR    | CULLENT HOUSE HAS                                                                                                                                                                                                                                                                                                                                                                                                                                                                                                                                                                                                                                                                                                                                                                                                                                                                                                                                                                                                                                                                                                                                                                                                                                                                                                                                                                                                                                                                                                                                                                                                                                                                                                                                                                                                                                                                                                                                                                                                                                                                                                              | A ONE CAR AT                                 | TACHED GARAGE THAT IS                               | VISIBLE AND ACCESSIBLE     |
| ONLY   | FROM THE BACK SIDE                                                                                                                                                                                                                                                                                                                                                                                                                                                                                                                                                                                                                                                                                                                                                                                                                                                                                                                                                                                                                                                                                                                                                                                                                                                                                                                                                                                                                                                                                                                                                                                                                                                                                                                                                                                                                                                                                                                                                                                                                                                                                                             | OF THE HOUSE BECA                            | WE OPTHE ENTRY LOC                                  | ATION, YOU HAVE TO THREE   |
| POWT T | VENTO ACRESS. THE HOW                                                                                                                                                                                                                                                                                                                                                                                                                                                                                                                                                                                                                                                                                                                                                                                                                                                                                                                                                                                                                                                                                                                                                                                                                                                                                                                                                                                                                                                                                                                                                                                                                                                                                                                                                                                                                                                                                                                                                                                                                                                                                                          | & + GARAGE WERE                              | BUILT IN 1946, AND TH                               | E SIZE OF THE EXPISITING   |
| 3.     | State why compliance or negatively impacts                                                                                                                                                                                                                                                                                                                                                                                                                                                                                                                                                                                                                                                                                                                                                                                                                                                                                                                                                                                                                                                                                                                                                                                                                                                                                                                                                                                                                                                                                                                                                                                                                                                                                                                                                                                                                                                                                                                                                                                                                                                                                     |                                              |                                                     | ordensome (SEE BACK)       |
| DETAC  | HING THE GARAGE I                                                                                                                                                                                                                                                                                                                                                                                                                                                                                                                                                                                                                                                                                                                                                                                                                                                                                                                                                                                                                                                                                                                                                                                                                                                                                                                                                                                                                                                                                                                                                                                                                                                                                                                                                                                                                                                                                                                                                                                                                                                                                                              | IND STETTING IT                              | BACK FROM THE HOL                                   | ME WILL HELP               |
| MANTA  | IN THE ORIGINAL ARCH                                                                                                                                                                                                                                                                                                                                                                                                                                                                                                                                                                                                                                                                                                                                                                                                                                                                                                                                                                                                                                                                                                                                                                                                                                                                                                                                                                                                                                                                                                                                                                                                                                                                                                                                                                                                                                                                                                                                                                                                                                                                                                           | HITECTURE + DVE                              | LALL INTEGRIFY OFT                                  | - HE PROPERTY.  (SEE BACK) |
| 4.     | State how the Special Exconsistent with the existing undermine the application be in harmony with the property of the state of the stat | ng character of the rong on or enforcement o | eighborhood; will not ei<br>f the Code to other pro | ffectively                 |
| THE    | PROPOSED GARAGE VI                                                                                                                                                                                                                                                                                                                                                                                                                                                                                                                                                                                                                                                                                                                                                                                                                                                                                                                                                                                                                                                                                                                                                                                                                                                                                                                                                                                                                                                                                                                                                                                                                                                                                                                                                                                                                                                                                                                                                                                                                                                                                                             | 4 SIT REHIND                                 | THE HOUSE WHICH !                                   | S ALREADY SET BACK         |
| APPI   | 20x, 100' FROM                                                                                                                                                                                                                                                                                                                                                                                                                                                                                                                                                                                                                                                                                                                                                                                                                                                                                                                                                                                                                                                                                                                                                                                                                                                                                                                                                                                                                                                                                                                                                                                                                                                                                                                                                                                                                                                                                                                                                                                                                                                                                                                 | FAIRY CHASIN RO                              | THE NEW GARAGE                                      | - WILL BARELY BE           |
|        |                                                                                                                                                                                                                                                                                                                                                                                                                                                                                                                                                                                                                                                                                                                                                                                                                                                                                                                                                                                                                                                                                                                                                                                                                                                                                                                                                                                                                                                                                                                                                                                                                                                                                                                                                                                                                                                                                                                                                                                                                                                                                                                                |                                              |                                                     | LSEEDLE                    |
| Appl   | icant Printed Name                                                                                                                                                                                                                                                                                                                                                                                                                                                                                                                                                                                                                                                                                                                                                                                                                                                                                                                                                                                                                                                                                                                                                                                                                                                                                                                                                                                                                                                                                                                                                                                                                                                                                                                                                                                                                                                                                                                                                                                                                                                                                                             | Applicant:                                   | Signature                                           | Date                       |
| 16.    | de MANER                                                                                                                                                                                                                                                                                                                                                                                                                                                                                                                                                                                                                                                                                                                                                                                                                                                                                                                                                                                                                                                                                                                                                                                                                                                                                                                                                                                                                                                                                                                                                                                                                                                                                                                                                                                                                                                                                                                                                                                                                                                                                                                       | 124                                          |                                                     | 8/1/27                     |
|        |                                                                                                                                                                                                                                                                                                                                                                                                                                                                                                                                                                                                                                                                                                                                                                                                                                                                                                                                                                                                                                                                                                                                                                                                                                                                                                                                                                                                                                                                                                                                                                                                                                                                                                                                                                                                                                                                                                                                                                                                                                                                                                                                |                                              |                                                     |                            |