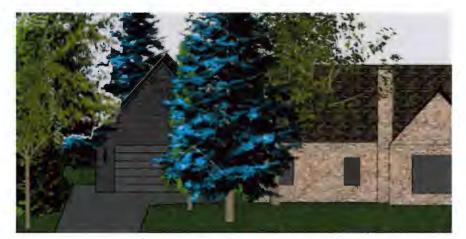

VIEW FROM FAIRY CHASM RD (TODAY)

VIEW FROM IRONWOOD RD (TODAY)

RENDERINGS

18 x 7 Overhead Door w/ Madison Windows -Bronze

> 6" LP Siding -Urban Bronze

LP Soffit/Fascia \$
Door Trim Urban Bronze

Seamless Gutters -Terra Bronze