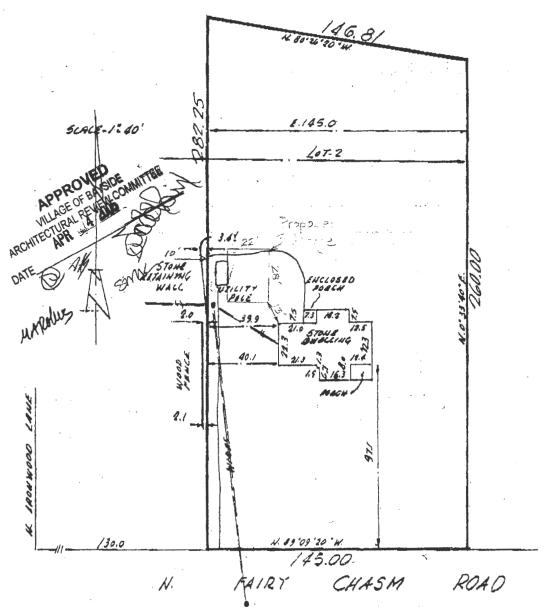

626 W FAIRY CHASM RD

### Mlat of Survey

KNOWN AS 626 WEST FAIRY CHASM ROAD, IN THE VILLAGE OF BAYSIDE, WISCONSIN. THE EAST 145.00 FT. OF LOT 2 IN BLOCK 2 IN FAIRY CHASM ESTATES, BEING A SUBDIVISION OF A PART OF THE NE 1/4 AND THE NW 1/4 OF SECTION 5, T 0 N, R 22 E, IN THE VILLAGE OF BAYSIDE, MILWALKEE COUNTY, WISCONSIN.

**AUGUST 10, 1987** 

PRENT AND MARY LAGERGREN

STRVEY NO. 73876-M

NOTE: AN AGREEMENT HAS BEEN REACHED BETWEEN CENTRAL MORTGAGE COMPANY AND KENNETH E BERICE TO CHIT THE SETTING OF MONIMENTS ON PROPERTY CORNERS.