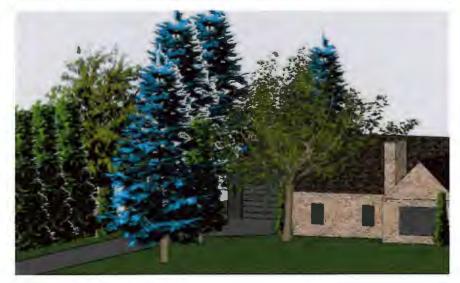

VIEW FROM FAIRY CHASM RD (TODAY)

VIEW FROM IRONWOOD RD (TODAY)

RENDERINGS

18 x 7 Overhead Door w/ Madison Windows -Bronze

> 6" LP Siding -Urban Bronze

LP Soffit/Fascia \$
Door Trim Urban Bronze

Seamless Gutters -Terra Bronze