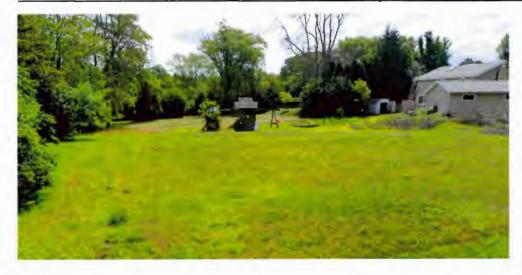

626 W FAIRY CHASM RD

### Mlat of Survey

KNOWN AS 626 WEST FAIRY CHASM ROAD, IN THE VILLAGE OF BAYSIDE, WISCONSIN. THE EAST 145.00 FT. OF LOT 2 IN BLOCK 2 IN FAIRY CHASM ESTATES, BEING A SUBDIVISION OF A PART OF THE NE 1/4 AND THE NW 1/4 OF SECTION 5, T 0 N, R 22 E, IN THE VILLAGE OF BAYSIDE, MILWALKEE COUNTY, WISCONSIN.