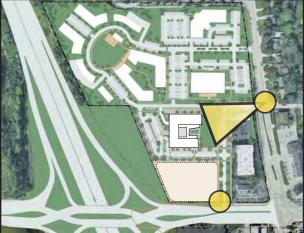

#### a. Discussion/action of One North PUDD1 Master Signage Plan.

The proposed signage plan presents the master signage plan, which has been modified based on recommendations from the Architectural Review Committee. The attached document and chart delineate what would be permissible and/or not allowed within the PUDD1 zoning district. This Master Signage Plan aims to establish design guidelines for the placement, design, type, and material composition of signs within the One North mixed-use development project. The objective of a master signage plan is to achieve a cohesive and harmonious design aesthetic throughout the development. The Master Signage Plan can be tailored to the development, allowing the Village to approve a Signage Plan that deviates from the Village Sign Ordinance.