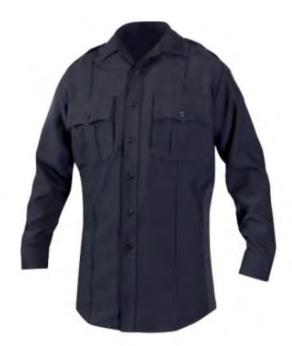

#### F. Police Department General Order 4301.

General Order #4301 addresses police uniforms. Approval is recommended.