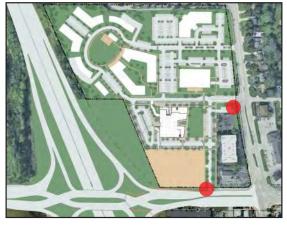

#### a. Discussion/action of One North PUDD1 Master Signage Plan.

The proposed signage plan presents the master signage plan, which has been modified based on recommendations from the Architectural Review Committee. The attached document and chart delineate what would be permissible and/or not allowed within the PUDD1 zoning district. This Master Signage Plan aims to establish design guidelines for the placement, design, type, and material composition of signs within the One North mixed-use development project. The objective of a master signage plan is to achieve a cohesive and harmonious design aesthetic throughout the development. The Master Signage Plan can be tailored to the development, allowing the Village to approve a Signage Plan that deviates from the Village Sign Ordinance.