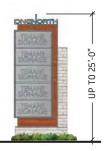

#### a. Discussion/action of One North PUDD1 Master Signage Plan.

The proposed signage plan presents the master signage plan, which has been modified based on recommendations from the Architectural Review Committee. The attached document and chart delineate what would be permissible and/or not allowed within the PUDD1 zoning district. This Master Signage Plan aims to establish design guidelines for the placement, design, type, and material composition of signs within the One North mixed-use development project. The objective of a master signage plan is to achieve a cohesive and harmonious design aesthetic throughout the development. The Master Signage Plan can be tailored to the development, allowing the Village to approve a Signage Plan that deviates from the Village Sign Ordinance.