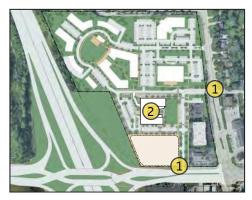

#### a. Discussion/action of One North PUDD1 Master Signage Plan.

The proposed signage plan presents the master signage plan, which has been modified based on recommendations from the Architectural Review Committee. The attached document and chart delineate what would be permissible and/or not allowed within the PUDD1 zoning district. This Master Signage Plan aims to establish design guidelines for the placement, design, type, and material composition of signs within the One North mixed-use development project. The objective of a master signage plan is to achieve a cohesive and harmonious design aesthetic throughout the development. The Master Signage Plan can be tailored to the development, allowing the Village to approve a Signage Plan that deviates from the Village Sign Ordinance.