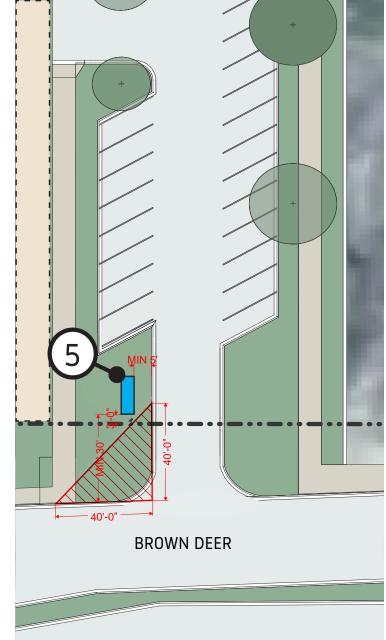

#### a. Discussion/action of One North PUDD1 Master Signage Plan.

The proposed signage plan presents the master signage plan, which has been modified based on recommendations from the Architectural Review Committee. The attached document and chart delineate what would be permissible and/or not allowed within the PUDD1 zoning district. This Master Signage Plan aims to establish design guidelines for the placement, design, type, and material composition of signs within the One North mixed-use development project. The objective of a master signage plan is to achieve a cohesive and harmonious design aesthetic throughout the development. The Master Signage Plan can be tailored to the development, allowing the Village to approve a Signage Plan that deviates from the Village Sign Ordinance.