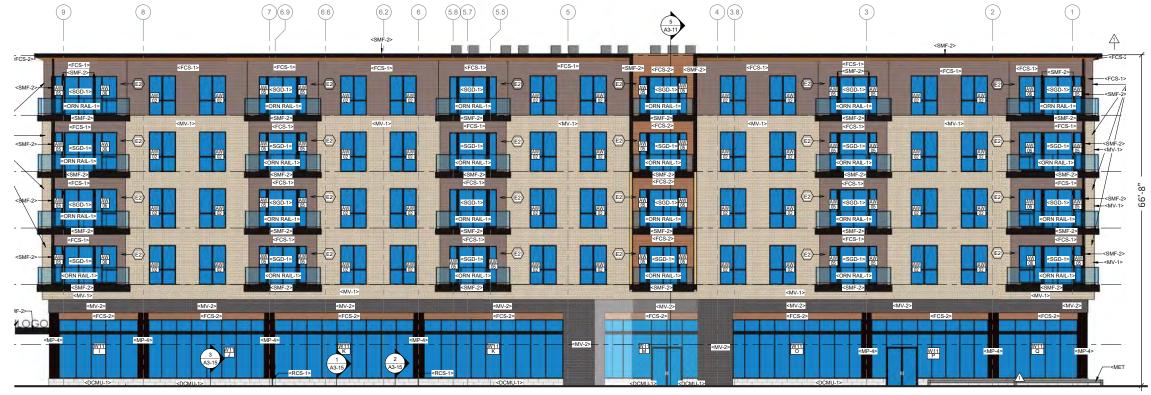

#### a. Discussion/action of One North PUDD1 Master Signage Plan.

The proposed signage plan presents the master signage plan, which has been modified based on recommendations from the Architectural Review Committee. The attached document and chart delineate what would be permissible and/or not allowed within the PUDD1 zoning district. This Master Signage Plan aims to establish design guidelines for the placement, design, type, and material composition of signs within the One North mixed-use development project. The objective of a master signage plan is to achieve a cohesive and harmonious design aesthetic throughout the development. The Master Signage Plan can be tailored to the development, allowing the Village to approve a Signage Plan that deviates from the Village Sign Ordinance.