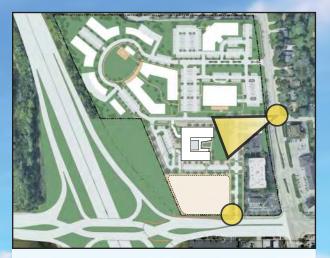

#### a. Discussion/action of One North PUDD1 Master Signage Plan.

The proposed signage plan presents the master signage plan, which has been modified based on recommendations from the Architectural Review Committee. The attached document and chart delineate what would be permissible and/or not allowed within the PUDD1 zoning district. This Master Signage Plan aims to establish design guidelines for the placement, design, type, and material composition of signs within the One North mixed-use development project. The objective of a master signage plan is to achieve a cohesive and harmonious design aesthetic throughout the development. The Master Signage Plan can be tailored to the development, allowing the Village to approve a Signage Plan that deviates from the Village Sign Ordinance.