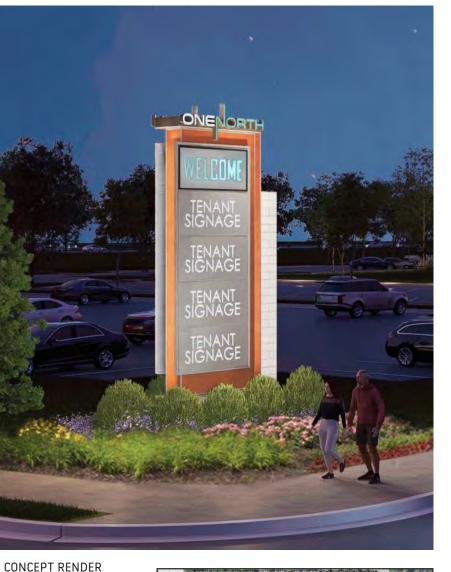

#### a. Discussion/action of One North PUDD1 Master Signage Plan.

The proposed signage plan presents the master signage plan, which has been modified based on recommendations from the Architectural Review Committee. The attached document and chart delineate what would be permissible and/or not allowed within the PUDD1 zoning district. This Master Signage Plan aims to establish design guidelines for the placement, design, type, and material composition of signs within the One North mixed-use development project. The objective of a master signage plan is to achieve a cohesive and harmonious design aesthetic throughout the development. The Master Signage Plan can be tailored to the development, allowing the Village to approve a Signage Plan that deviates from the Village Sign Ordinance.