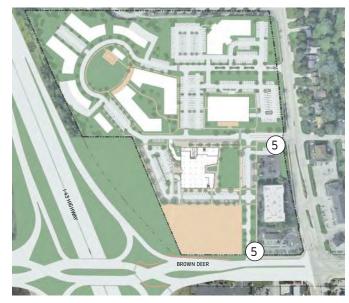

#### a. Discussion/action of One North PUDD1 Master Signage Plan.

The proposed signage plan presents the master signage plan, which has been modified based on recommendations from the Architectural Review Committee. The attached document and chart delineate what would be permissible and/or not allowed within the PUDD1 zoning district. This Master Signage Plan aims to establish design guidelines for the placement, design, type, and material composition of signs within the One North mixed-use development project. The objective of a master signage plan is to achieve a cohesive and harmonious design aesthetic throughout the development. The Master Signage Plan can be tailored to the development, allowing the Village to approve a Signage Plan that deviates from the Village Sign Ordinance.