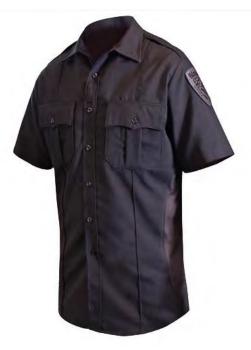

#### F. Police Department General Order 4301.

General Order #4301 addresses police uniforms. Approval is recommended.