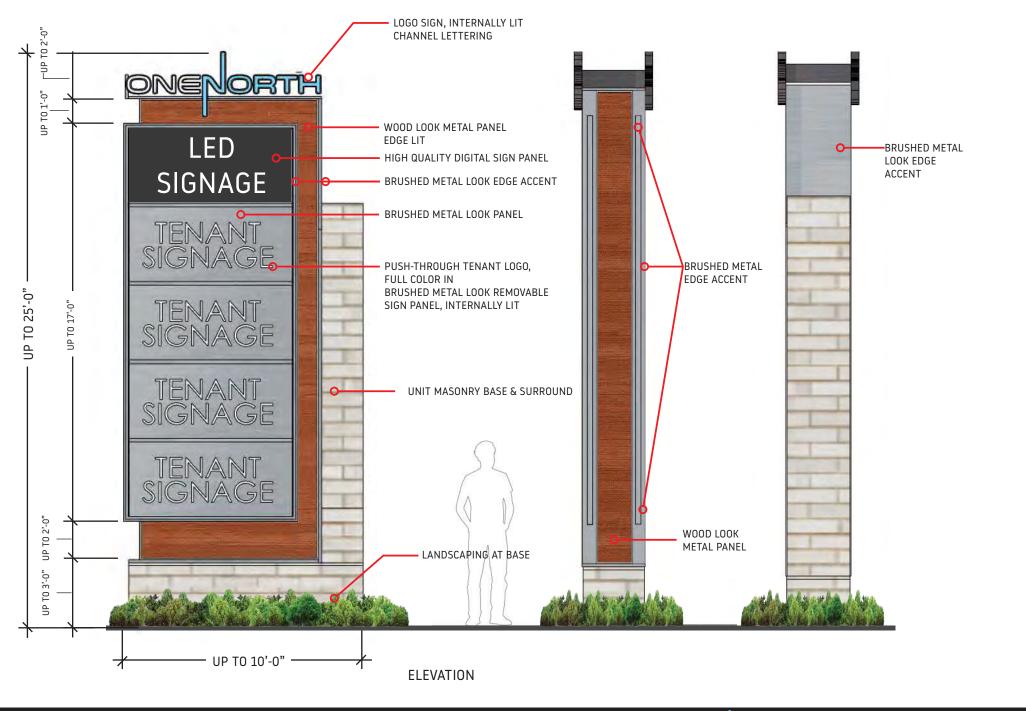

#### a. Discussion/action of One North PUDD1 Master Signage Plan.

The proposed signage plan presents the master signage plan, which has been modified based on recommendations from the Architectural Review Committee. The attached document and chart delineate what would be permissible and/or not allowed within the PUDD1 zoning district. This Master Signage Plan aims to establish design guidelines for the placement, design, type, and material composition of signs within the One North mixed-use development project. The objective of a master signage plan is to achieve a cohesive and harmonious design aesthetic throughout the development. The Master Signage Plan can be tailored to the development, allowing the Village to approve a Signage Plan that deviates from the Village Sign Ordinance.