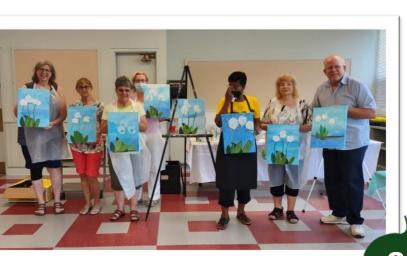

quired.



**DIY Spa Body Scrub** – Wednesday, October 5, 2:00 pm - Ellenwood Room 3 **Fall Mason Jar Luminaries** – Wednesday, November 2, 2:00 pm - Ellenwood Room 3 **Craft TBD** – Wednesday, December 7, 2:00 pm - Ellenwood Room 3

#### **Sparkling Portraits**

Follow step-by-step directions to create a seasonal canvas painting inspired while sipping sparkling grape juice. No experience required. Free to Bedford Senior Club Members. Limited to 12 participants; registration required.

Instructor: Melinda with So-So Artsy Location: Ellenwood Center Room 3 Time: Painting starts at 2:00 pm Third Wednesday of the month

Fee: Free to Bedford Senior Club members

\$15 for non-members

Fall Leaves—Wednesday, September 21

• Scary Eve—Wednesday, October 19

• Thankful Box—Wednesday, November 16







Be sure to check out our Painting in the Park program with So-So Artsy on select evenings in early fall.

#### **Shelf Indulgence Book Club**

**NEW!** Indulge in great conversations, dessert and coffee, and a mix of genres and styles of short stories and books. Facilitated by librarians from the Bedford Branch of Cuyahoga County Public Library. Limited to 16 participants; registration preferred.

LIBRARY BOOK COPIES WILL BE AVAILABLE AT ELLENWOOD!

#### October 12: "Ellie and the Harp Maker" by Hazel Prior

"In the rolling hills of beautiful Exmoor, there's a barn. And in that barn, you'll find Dan. He's a maker of exquisite harps - but not a great maker of conversation. He's content in his own company, quietly working and away from social situations that he doesn't always get right