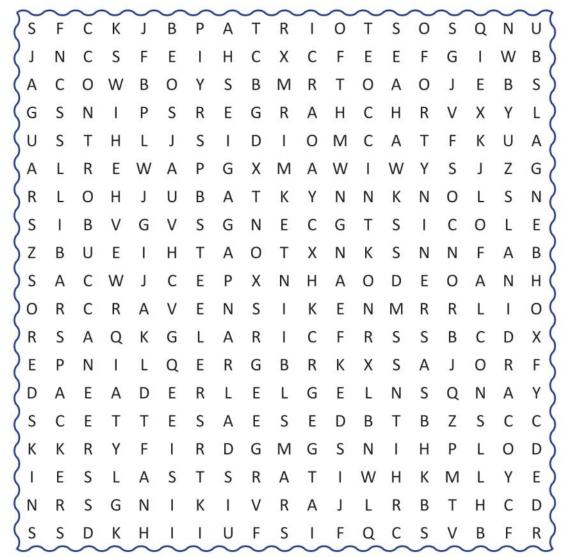

. Tackling the quarterback.
- 19. Area past the goal line.



10

14

16

13

#### Football Word Scramble

DIRECTIONS: Unscramble the letters to form American football vocabulary terms. Watch out! A few have more than one word in the term.

| 1.  | GURAD        |
|-----|--------------|
| 2.  | ULHDED       |
| 3.  | CREENT       |
| 4.  | ILETMHAF     |
|     | UNPT         |
|     | NALICBEKRE   |
|     | AUACRETQBKR  |
|     | WODN         |
|     | ECORS        |
|     | IVDER        |
|     | DAOHNFF      |
|     | TLACKE       |
| 13. | UMLFBE       |
| 14. | CKSA         |
| 15. | ODNNZEE      |
|     | OPCINNIRTEET |
| 17. | FAIGEODLL    |
|     | IKKOFCF      |
|     | ITHTNDGE     |
|     | SPAS         |

## NFL Teams

NOTE: LOOK FOR TEAM NAME IN ALL CAPS, NOT CITY

Word Search



Baltimore RAVENS
Arizona CARDINALS
Buffalo BILLS
Atlanta FALCONS
Cincinnati BENGALS
Carolina PANTHERS
Cleveland BROWNS
Chicago BEARS
Denver BRONCOS
Dallas COWBOYS
Houston TEXANS

Detroit LIONS
Indianapolis COLTS
Green Bay PACKERS
Jacksonville JAGUARS
Minnesota VIKINGS
Kansas City CHIEFS
New Orleans SAINTS
Miami DOLPHINS
New York GIANTS
New England PATRIOTS
Philadelphia EAGLES

New York JETS
Los Angeles RAMS
Oakland RAIDERS
San Francisco FORTY NINERS
Pittsburgh STEELERS
Seattle SEAHAWKS
San Diego CHARGERS
Tampa Bay BUCCANEERS
Tennessee TITANS
Washington REDSKINS

# NFL Teams

CROSSWORD DIRECTIONS: We have given you the location of the team for the clue. Fill in the crossword grid with the name of the team.



#### **ACROSS**

- 1. Kansas City
- 5. Oakland
- 6. New York
- 7. Cincinnati
- 8