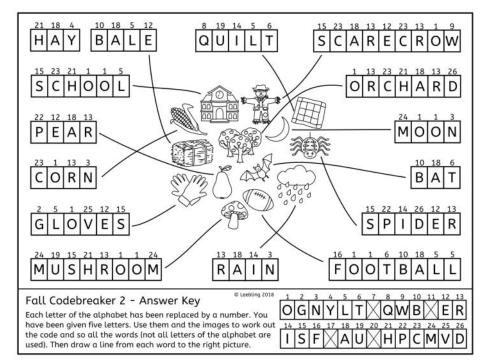

Diego CHARGERS
Tampa Bay BUCCANEERS
Tennessee TITANS
Washington REDSKINS

# NFL Teams

CROSSWORD DIRECTIONS: We have given you the location of the team for the clue. Fill in the crossword grid with the name of the team.



#### **ACROSS**

- 1. Kansas City
- 5. Oakland
- 6. New York
- 7. Cincinnati
- 8. Chicago
- 10. New England
- 12. Minnesota
- 15. Green Bay
- 18. Tennessee
- 19. Tampa Bay

- 22. Arizona
- 24. San Francisco
- 25. Cleveland
- 26. New Orleans
- 27. Carolina
- 28. Buffalo

#### DOWN

- 1. San Diego
- 2. Philadelphia
- 3. Atlanta
- 4. Seattle
- 5. Baltimore
- 6. Jacksonville
- 9. Miami
- 11. Los Angeles
- 13. Denver
- 14. Indianapolis

- 16. Dallas
- 17. Pittsburgh
- 18. Houston
- 20. Washington
- 21. New York
- 23. Detroit



#### **PUZZLES**



000

#### **ANSWER KEY**









#### **SEPTEMBER BIRTHDAYS**

Barbara Allen **George Green** John Besozzi **Kathy Harris** Joann Harwood **Betsy Bott Debbie Johnson Kathy Brokos** Janice Churak Rebecca Johnson **Carole Corrao Bob Kundla Leroy Daugherty Allison Lathan** William Francis **Kathy Lovano** 

Menka Oldenburg
Kathryn Orchard
John Pacanovsky
Pamela Pack-Pappas
Elaine Pearson
Carole Pittis
Diane Simpson
Madeline Vartorella

#### **ANNIVERSARIES**

**Rosanne Mandich** 

**Mary Martin** 

#### No anniversaries this month

We publish and celebrate anniversary dates with members who have previously given that information. If you are new to the Bedford Senior Club within the last year, we may not have your anniversary date. Please contact the Recreation Office if you wish to have your anniversary date recognized