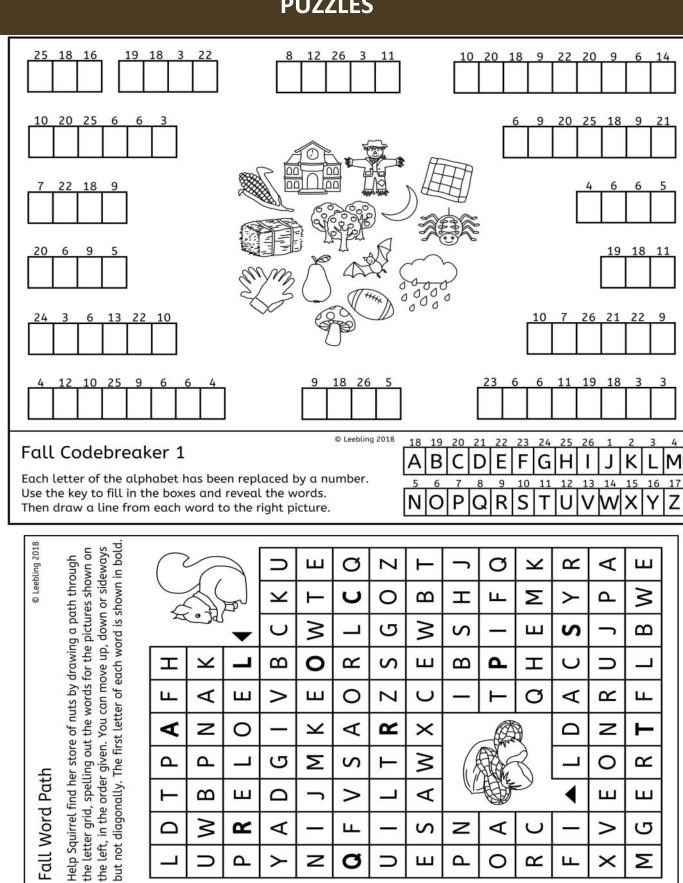

STEELERS
Seattle SEAHAWKS
San Diego CHARGERS
Tampa Bay BUCCANEERS
Tennessee TITANS
Washington REDSKINS

# NFL Teams

CROSSWORD DIRECTIONS: We have given you the location of the team for the clue. Fill in the crossword grid with the name of the team.



#### **ACROSS**

- 1. Kansas City
- 5. Oakland
- 6. New York
- 7. Cincinnati
- 8. Chicago
- 10. New England
- 12. Minnesota
- 15. Green Bay
- 18. Tennessee
- 19. Tampa Bay

- 22. Arizona
- 24. San Francisco
- 25. Cleveland
- 26. New Orleans
- 27. Carolina
- 28. Buffalo

#### DOWN

- 1. San Diego
- 2. Philadelphia
- 3. Atlanta
- 4. Seattle
- 5. Baltimore
- 6. Jacksonville
- 9. Miami
- 11. Los Angeles
- 13. Denver
- 14. Indianapolis

- 16. Dallas
- 17. Pittsburgh
- 18. Houston
- 20. Washington
- 21. New York
- 23. Detroit



#### **PUZZLES**



000

#### **ANSWER KEY**









#### **SEPTEMBER BIRTHDAYS**

Barbara Allen **George Green** John Besozzi **Kathy Harris** Joann Harwood **Betsy Bott Debbie Johnson Kathy Brokos** Janice Churak Rebecca Johnson **Carole Corrao Bob Kundla Leroy Daugherty Allison Lathan** William Francis **Kathy Lovano** 

Menka Oldenburg
Kathryn Orchard
John Pacanovsky
Pamela Pack-Pappas
Elaine Pearson
Carole Pittis
Diane Simpson
Madeline Vartorella

#### **ANNIVERSARIES**

**Rosanne Mandich** 

**Mary Martin** 

#### No anniversaries this month

We publish and celebrate anniversary dates with members who have previously given that information. If you are new to the Bedford Senior Club within the last year, we may not have your anniversary date. Please contact the Recreation Office if you wish to have yo