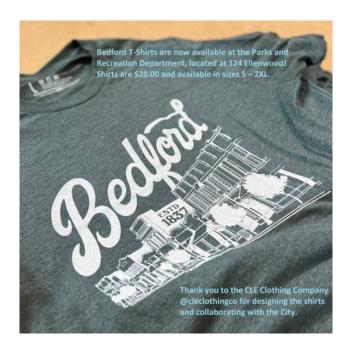

e the week of October 3, 2022. All items need to be on the curb and called into the Service Department, 440-735-6583, before the start of brush pick up for that month. We will not add addresses once pick up has begun for that month. Place branches on tree lawn with cut end facing the street. Branches cannot be larger than 10 inches in diameter. Leave limbs as long as possible for continuous feed into the chipper. Limbs exceeding 10 inches in diameter, or less than 3 feet in length will not be picked up. UNACCEPTABLE - rose bushes, grape vines, pricker bushes, firewood, fence post, wood pallets or wood with nails or screws (these items need to be placed in trash bag or bundled and put out for weekly trash collection). Railroad ties and stumps have to be hauled away at homeowner's expense.



Bedford T-Shirts are now available for purchase at Ellenwood Center during regular office hours

Shirts are \$20.00 and available in sizes S – 2XL.

**Designed by CLE Clothing Company** 



#### HERE'S HOW YOU CAN HELP

#### **SAVE BEDFORD HOSPITAL**



Let our community's leaders know that the people of Bedford matter and we deserve equal access to healthcare. Write or call our elected officials, or let them know on social media, that this issue is important to you, and you are asking for their involvement and help.

**Cuyahoga County Councilwoman Meredith M. Turne**r: email mturner02@cuyahogacounty.us; call 216-698-2023; Tweet to @CuyD9MereTurner

**Congresswoman Shontel Brown:** Look for the "contact us" tab on her Web site and fill out the online form at shontelbrown.house.gov; call