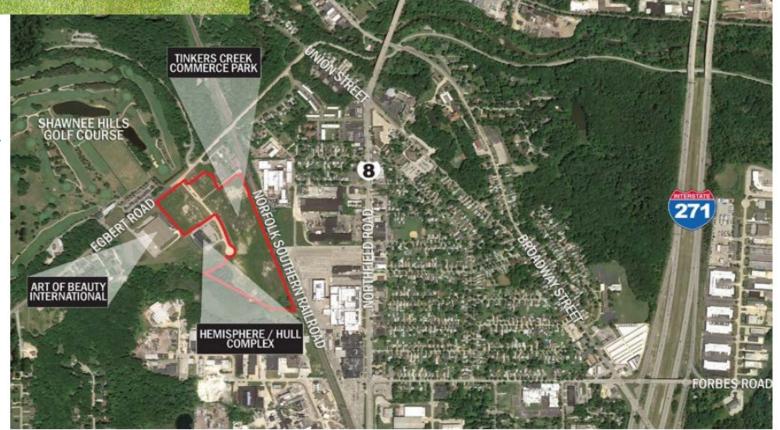

## Three remaining lots available at Tinkers Creek Commerce Park in Bedford

Join multiple expanding businesses, bringing 100's of employees to this prime location

Remaining lots include 2.85 acres, 4.11 acres and 4.46 acres. All priced to sell at \$52,000.00 per acre / Local incentives available

## Site Details:

- Fully improved pad ready sites
- Utilities to curb
- Excellent highway access 2-5 minutes to I-271 via Broadway/Forbes and I-480 within 10 minutes via Rockside Road
- 12 miles southeast of Cleveland
- 24 miles north of Akron
- Within 30 minutes to Cleveland Hopkins International and Akron-Canton Airports
- Rail availability as some sites
- Incentives may include tax abatement, job creation tax credit and others