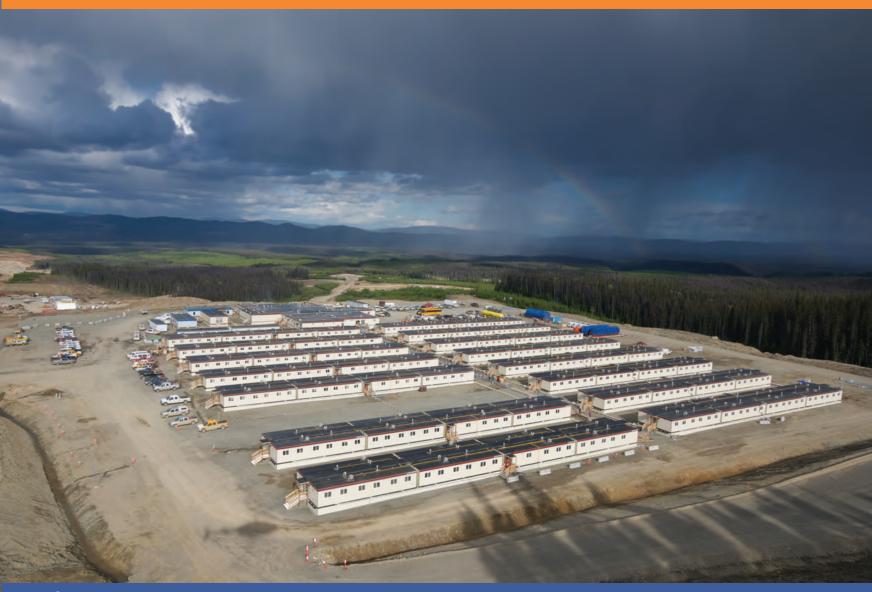

## 44 PERSON DORNITORY

Single Occupancy | Private Washrooms | Climate Controlled | Upgraded Finishes | Management Style Dorms

## COMFORTABLE WORKFORCE LODGING

The 44 person dormitory features a comfortable, space saving floorplan with private rooms and a shared Jack and Jill style washroom. Internet, satellite and cable TV ready rooms, large windows, and custom climate control