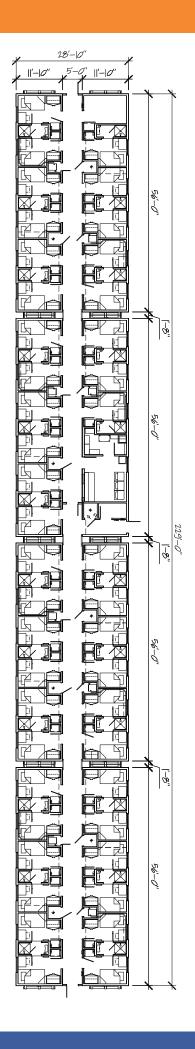

## COMFORTABLE WORKFORCE LODGING

The 44 person dormitory features a comfortable, space saving floorplan with private rooms and a shared Jack and Jill style washroom. Internet, satellite and cable TV ready rooms, large windows, and custom climate control

## **SAMPLE SPECS:**

- 9'x 11' size room including washroom
- Single room accomodation with Jake and Jill style washroom
- Standard double sized bed
- Personal in-room desk and chair
- Manufactured with upgraded finished and amenities
- Personal in-room sink and vanity
- Air conditioned/ climate controlled for year round comfort