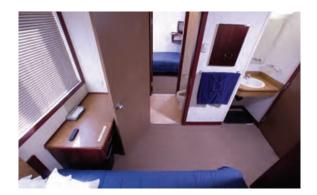

## **SAMPLE SPECS:**

- 9'x 11' size room including washroom
- Single room accomodation with Jake and Jill style washroom
- Standard double sized bed
- Personal in-room desk and chair
- Manufactured with upgraded finished and amenities
- Personal in-room sink and vanity
- Air conditioned/ climate controlled for year round comfort

- Personal 22" in-room television
- All rooms internet, satellite and cable TV ready
- Venetain blind window coverings
- Premium shared laundry facility
- Mudroom entrance
- Built to meet Albert, B.C and N.W.T building and operating codes
- Quick connect harnesses for efficient utility assemblies
- Heavy duty skids for ease of transport and installation