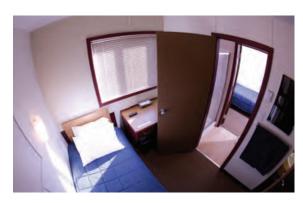

## **SAMPLE SPECS:**

- 9'x 11' size room including washroom
- Single room accomodation with Jake and Jill style washroom
- Standard double sized bed
- Personal in-room desk and chair
- Manufactured with upgraded finished and amenities
- Personal in-room sink and vanity
- Air conditioned/ climate controlled for year round comfort

- Personal 22" in-room television
- All rooms internet, satellite and cable TV ready
- Venetain blind window coverings
- Premium shared laundry facility
- Mudroom entrance
- Built to meet Albert, B.C and N.W.T building and operating codes
- Quick connect harnesses for efficient utility assemblies
- Heavy duty skids for ease of transport and installation