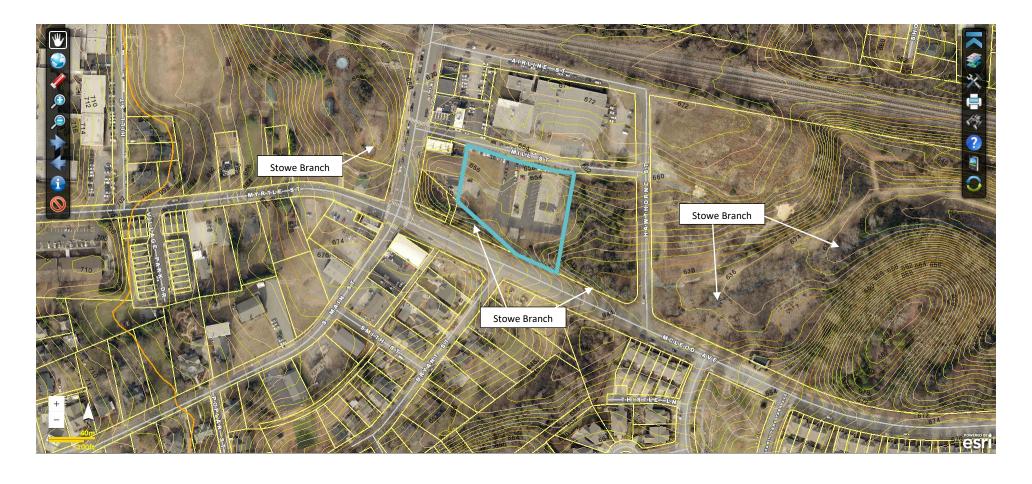

<sup>\*</sup>Gaston GIS 2018 Pictometry\*

**Site Map and Topography: Myrtle St Parking Lot** 

Corner of S Main and Myrtle St, Belmont, NC 28012 – PID# 126639

### **Aerial Photo of Stormwater System**

\*All locations of system elements (i.e. structures, ditches, channels, streams, etc.) are approximate\*

\*Representation on this map does not indicate elements are the City of Belmont's responsibility\*

\*Gaston GIS 2018 Pictometry\*