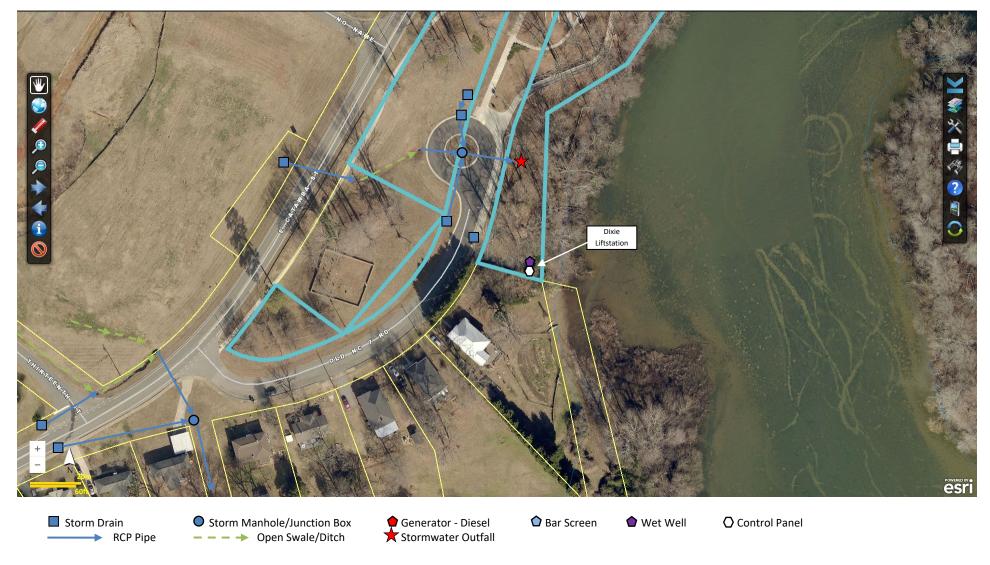

# **Site Map and Stormwater System: Dixie Liftstation**

1323 East Catawba St, Belmont, NC 28012 - PID# 214172

### **Aerial Photo of Stormwater System**

\*All locations of system elements (i.e. structures, ditches, channels, streams, etc.) are approximate\*

<sup>\*</sup>Representation on this map does not indicate elements are the City of Belmont's responsibility\*

<sup>\*</sup>Gaston GIS 2018 Pictometry\*