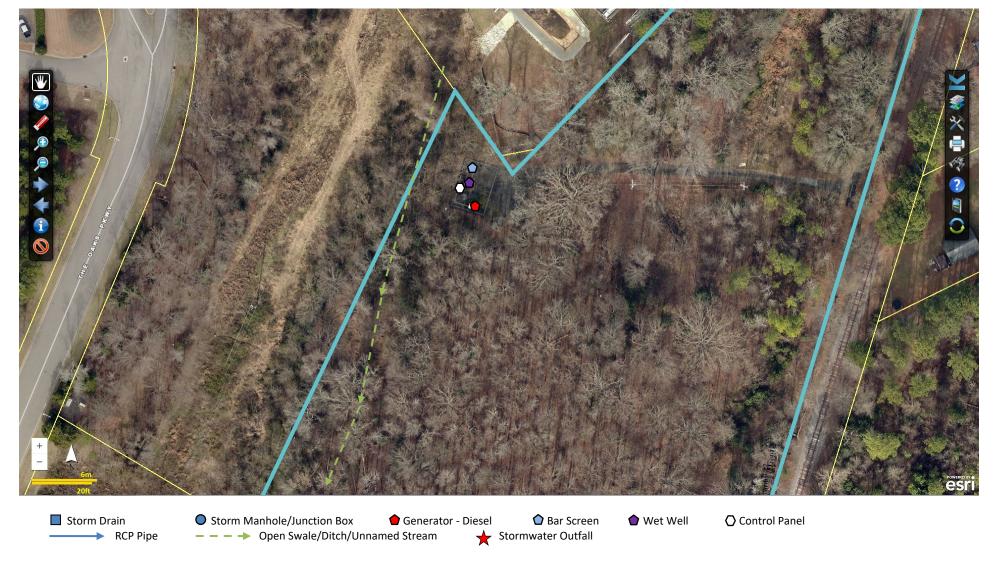

### **Site Map and Topography: Dixie Liftstation**

1323 East Catawba St, Belmont, NC 28012 – PID# 214172

### **Aerial Photo of Stormwater System**

\*All locations of system elements (i.e. structures, ditches, channels, streams, etc.) are approximate\*

\*Representation on this map does not indicate elements are the City of Belmont's responsibility\*

\*Gaston GIS 2018 Pictometry\*

Site Map and Stormwater System: Duncan Liftstation

175 Woodlawn Ave, Belmont, NC 28012 – PID# 219437