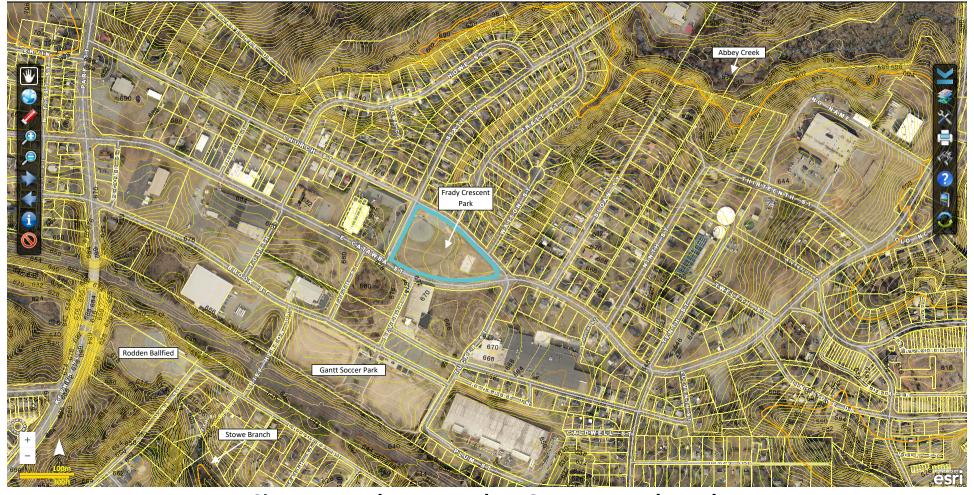

<sup>\*</sup>Gaston GIS 2018 Pictometry\*

**Site Map and Topography: Crescent Frady Park** 

611 E Catawba St, Belmont, NC 28012 – PID# 126080

### **Aerial Photo of Stormwater System**

\*All locations of system elements (i.e. structures, ditches, channels, streams, etc.) are approximate\*

<sup>\*</sup>Representation on this map does not indicate elements are the City of Belmont's responsibility\*

<sup>\*</sup>Gaston GIS 2018 Pictometry\*

Site Map and Stormwater System: Davis Park 204 Park Dr, Belmont, NC 28012 – PID# 125723