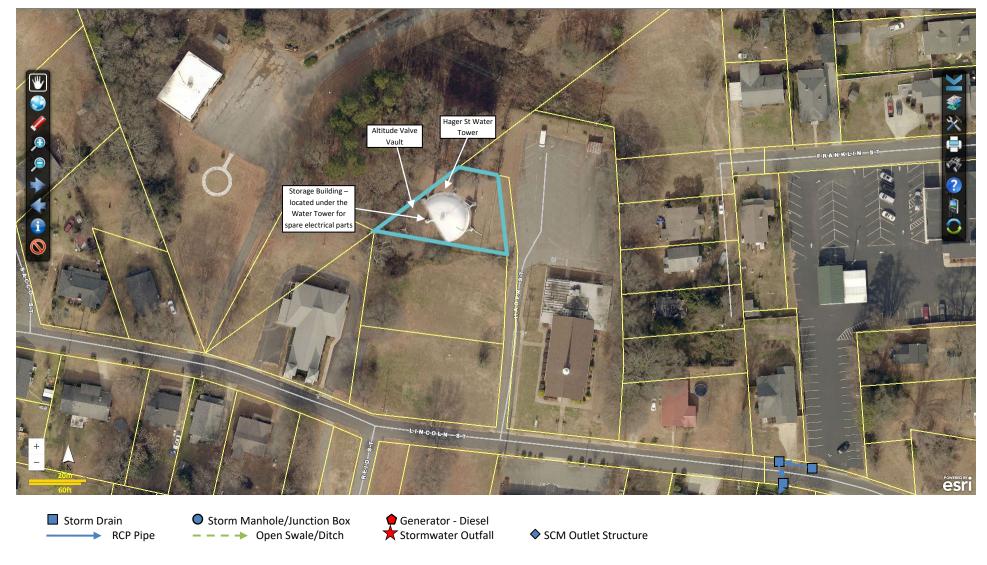

# Site Map and Stormwater System: Hager St Water Tower (Water Distribution)

91 Hager St, Belmont, NC 28012 – PID# 125077

### **Aerial Photo of Stormwater System**

\*All locations of system elements (i.e. structures, ditches, channels, streams, etc.) are approximate\*

<sup>\*</sup>Representation on this map does not indicate elements are the City of Belmont's responsibility\*

<sup>\*</sup>Gaston GIS 2018 Pictometry\*

Site Map and Topography: Hager St Water Tower (Water Distribution)

91 Hager St, Belmont, NC 28012 – PID# 125077