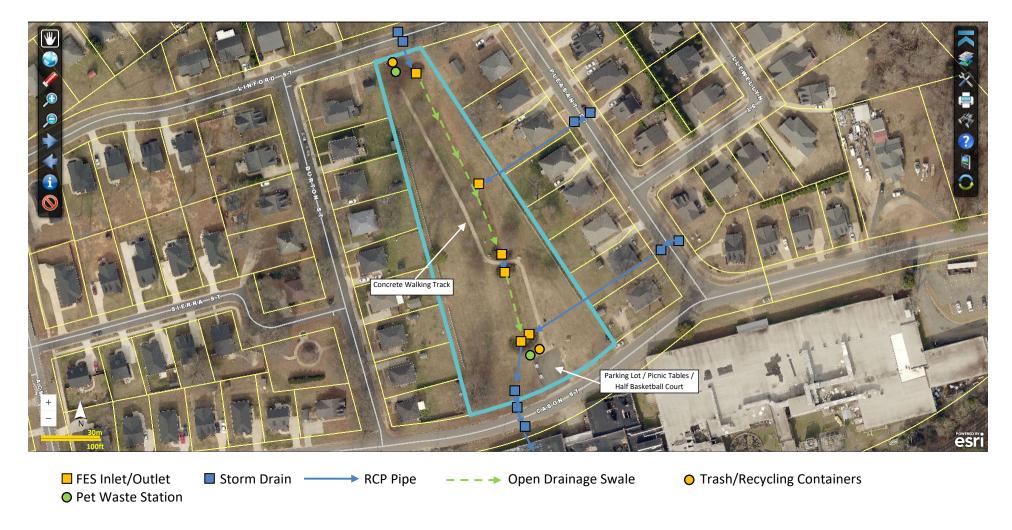

# Site Map and Stormwater System: Linford Park 1010 Cason St, Belmont, NC 28012 – PID# 201308

#### Site Map & Stormwater System

\*All locations of system elements (i.e. structures, ditches, channels, streams, etc.) are approximate\*

\*Representation on this map does not indicate elements are the City of Belmont's responsibility\*

<sup>\*</sup>Gaston GIS 2018 Pictometry\*

**Site Map and Topography: Linford Park** 

1010 Cason St, Belmont, NC 28012 - PID# 201308