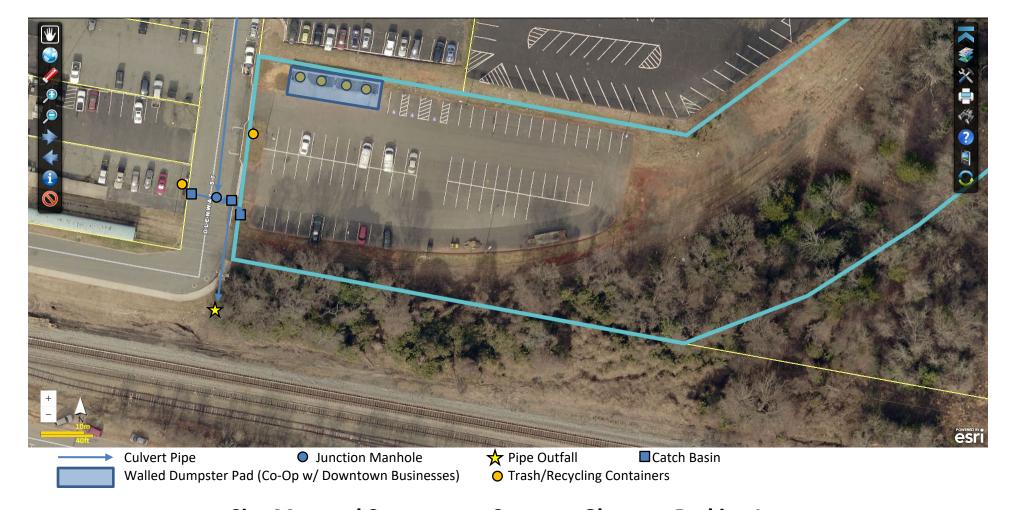

\*Gaston GIS 2018 Pictometry\*

Site Map and Stormwater System: Myrtle St Parking Lot

Corner of S Main and Myrtle St, Belmont, NC 28012 – PID# 126639

### **Aerial Photo of Stormwater System**

<sup>\*</sup>All locations of system elements (i.e. structures, ditches, channels, streams, etc.) are approximate\*

<sup>\*</sup>Representation on this map does not indicate elements are the City of Belmont's responsibility\*

<sup>\*</sup>Gaston GIS 2018 Pictometry\*

**Site Map and Topography: Myrtle St Parking Lot** 

Corner of S Main and Myrtle St, Belmont, NC 28012 – PID# 126639