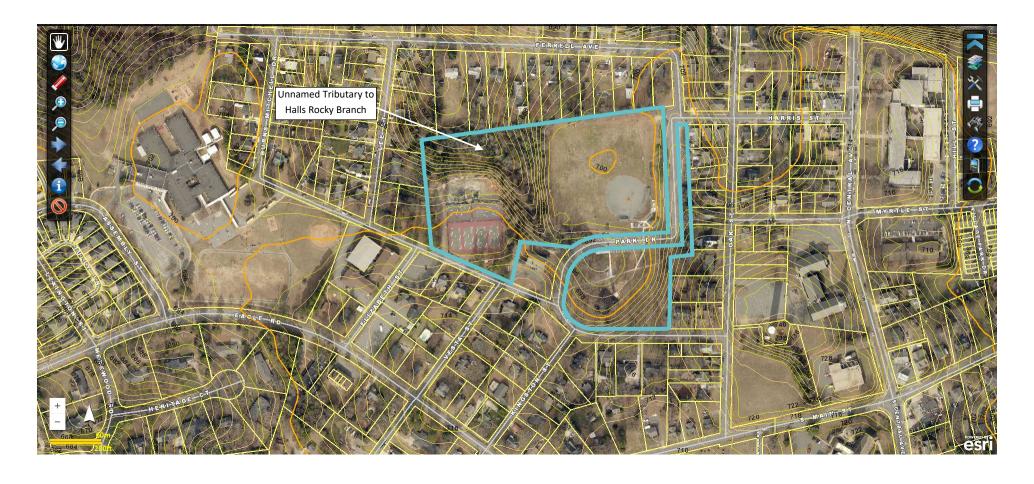

<sup>\*</sup>Gaston GIS 2018 Pictometry\*

**Site Map and Topography: Davis Park** 

204 Park Dr, Belmont, NC 28012 – PID# 125723

### **Site Map & Stormwater System**

<sup>\*</sup>Representation on this map does not indicate elements are the City of Belmont's responsibility\*

<sup>\*</sup>Gaston GIS 2018 Pictometry\*