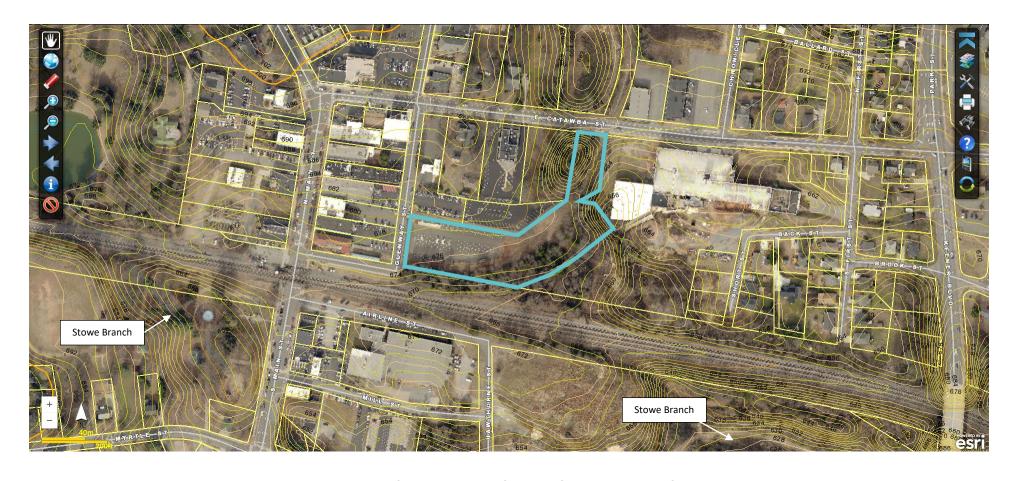

\*Gaston GIS 2018 Pictometry\*

Site Map and Stormwater System: Loftin Riverfront Park 1400 E Catawba St, Belmont, NC 28012 – PID# 214172 & 224592

#### **Site Map & Stormwater System**

<sup>\*</sup>All locations of system elements (i.e. structures, ditches, channels, streams, etc.) are approximate\*

<sup>\*</sup>Representation on this map does not indicate elements are the City of Belmont's responsibility\*

<sup>\*</sup>Gaston County 2018 Pictometry\*

Site Map and Topography: Loftin Riverfront Park 1400 E Catawba St, Belmont, NC 28012 – PID# 214172 & 224592