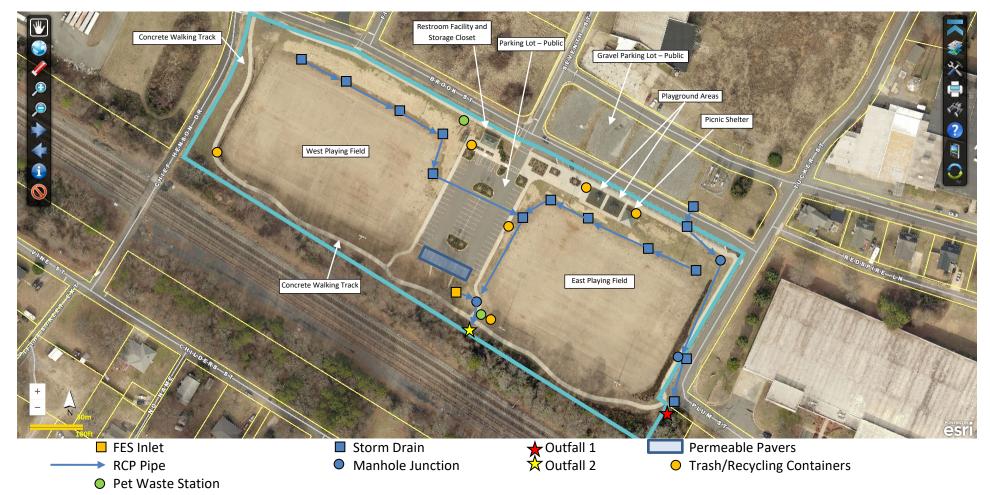

\*Gaston GIS 2018 Pictometry\*

Site Map and Stormwater System: Gantt Park 500 Brook St, Belmont, NC 28012 – PID# 221101

#### **Site Map & Stormwater System**

<sup>\*</sup>All locations of system elements (i.e. structures, ditches, channels, streams, etc.) are approximate\*

<sup>\*</sup>Representation on this map does not indicate elements are the City of Belmont's responsibility\*

<sup>\*</sup>Gaston GIS 2018 Pictometry\*