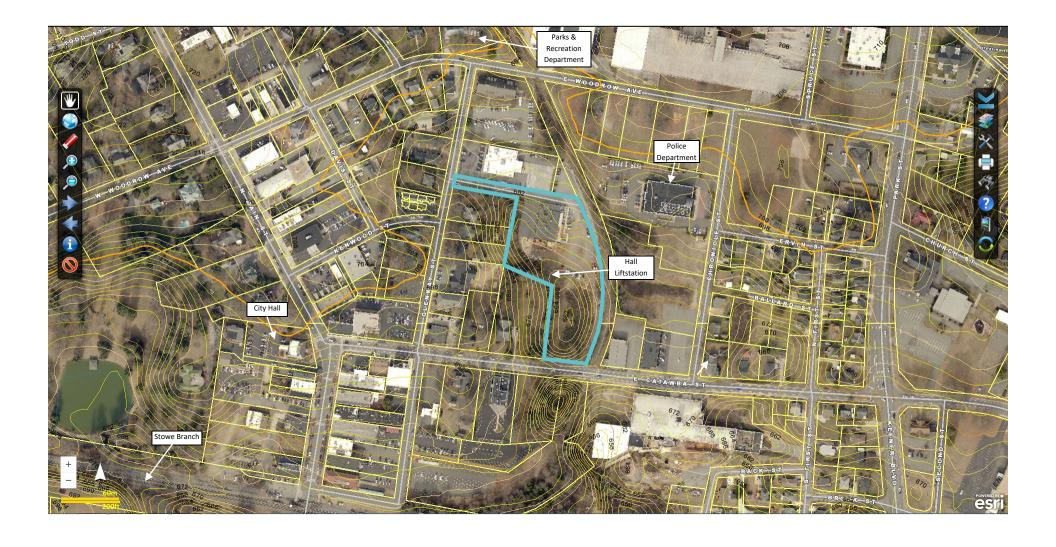

### Site Map and Topography: Hall Liftstation

60 Ervin St, Belmont, NC 28012 – PID# 125922

### **Aerial Photo of Stormwater System**

\*All locations of system elements (i.e. structures, ditches, channels, streams, etc.) are approximate\*

\*Representation on this map does not indicate elements are the City of Belmont's responsibility\*

\*Gaston GIS 2018 Pictometry\*