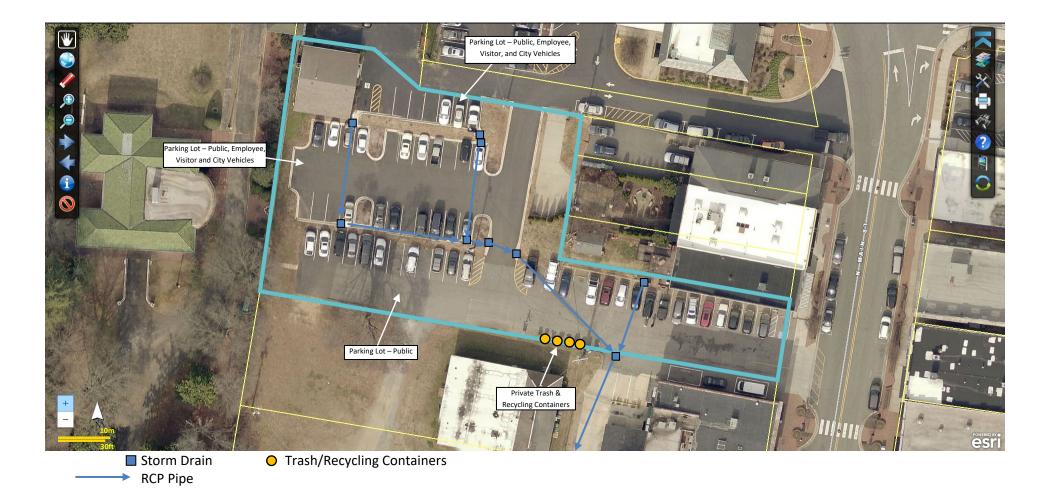

\*Gaston GIS 2018 Pictometry\*

Site Map and Stormwater System: Myrtle St Parking Lot

Corner of S Main and Myrtle St, Belmont, NC 28012 – PID# 126639

### **Aerial Photo of Stormwater System**

<sup>\*</sup>All locations of system elements (i.e. structures, ditches, channels, streams, etc.) are approximate\*

<sup>\*</sup>Representation on this map does not indicate elements are the City of Belmont's responsibility\*

<sup>\*</sup>Gaston GIS 2018 Pictometry\*

**Site Map and Topography: Myrtle St Parking Lot** 

Corner of S Main and Myrtle St, Belmont, NC 28012 – PID# 126639