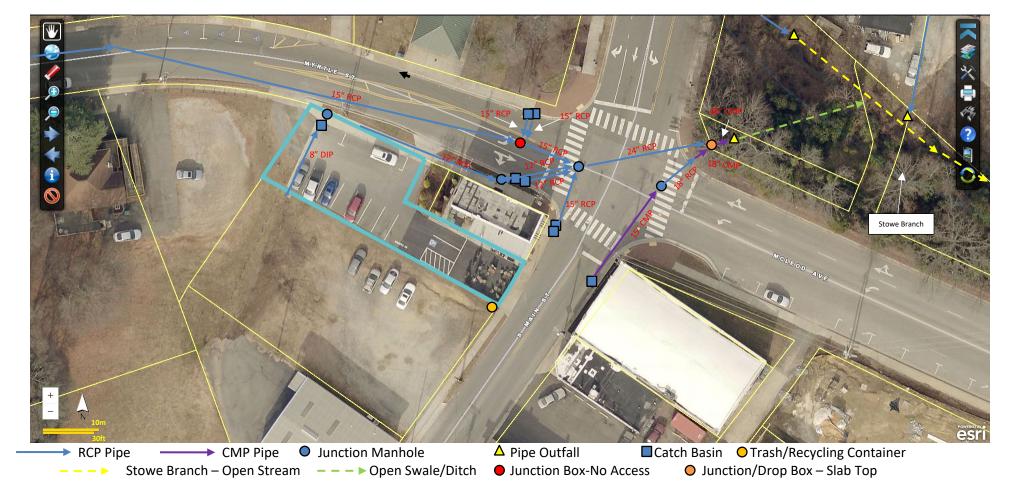

\*Gaston GIS 2018 Pictometry\*

Site Map and Stormwater System: Myrtle St Parking Lot

Corner of S Main and Myrtle St, Belmont, NC 28012 – PID# 126639

### **Aerial Photo of Stormwater System**

<sup>\*</sup>All locations of system elements (i.e. structures, ditches, channels, streams, etc.) are approximate\*

<sup>\*</sup>Representation on this map does not indicate elements are the City of Belmont's responsibility\*

<sup>\*</sup>Gaston GIS 2018 Pictometry\*

**Site Map and Topography: Myrtle St Parking Lot** 

Corner of S Main and Myrtle St, Belmont, NC 28012 – PID# 126639