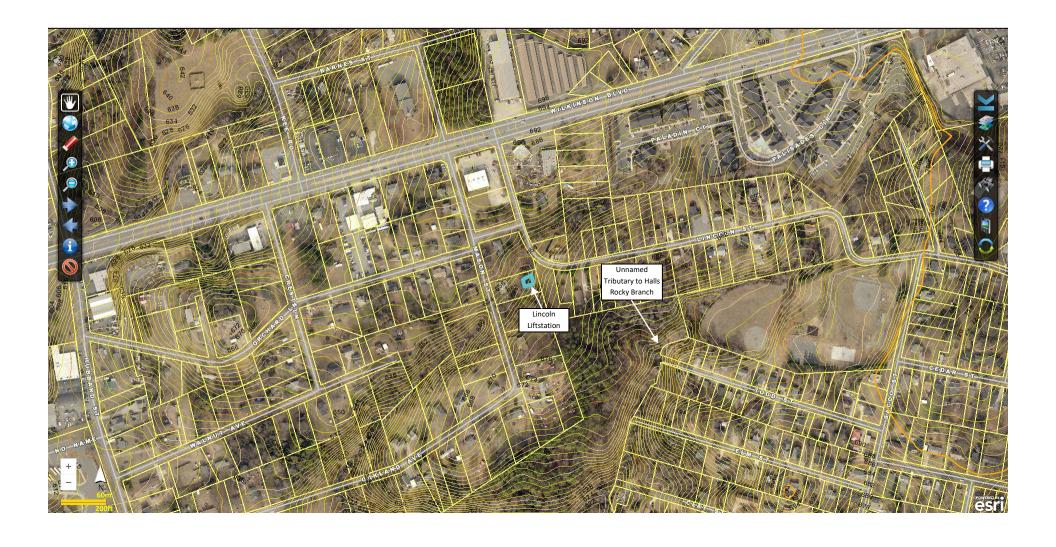

### **Site Map and Topography: Lincoln Liftstation**

441 Lincoln St, Belmont, NC 28012 – PID# 186044

### **Aerial Photo of Stormwater System**

\*All locations of system elements (i.e. structures, ditches, channels, streams, etc.) are approximate\*

\*Representation on this map does not indicate elements are the City of Belmont's responsibility\*

\*Gaston GIS 2018 Pictometry\*