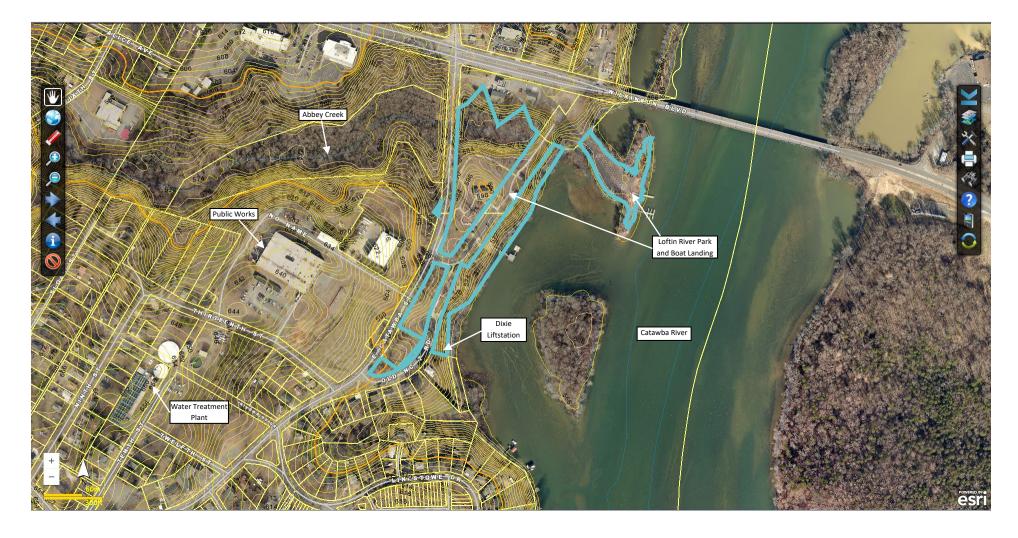

\*Gaston GIS 2018 Pictometry\*

Site Map and Stormwater System: Loftin Riverfront Park 1400 E Catawba St, Belmont, NC 28012 – PID# 214172 & 224592

#### **Site Map & Stormwater System**

<sup>\*</sup>All locations of system elements (i.e. structures, ditches, channels, streams, etc.) are approximate\*

<sup>\*</sup>Representation on this map does not indicate elements are the City of Belmont's responsibility\*

<sup>\*</sup>Gaston County 2018 Pictometry\*

Site Map and Topography: Loftin Riverfront Park 1400 E Catawba St, Belmont, NC 28012 – PID# 214172 & 224592