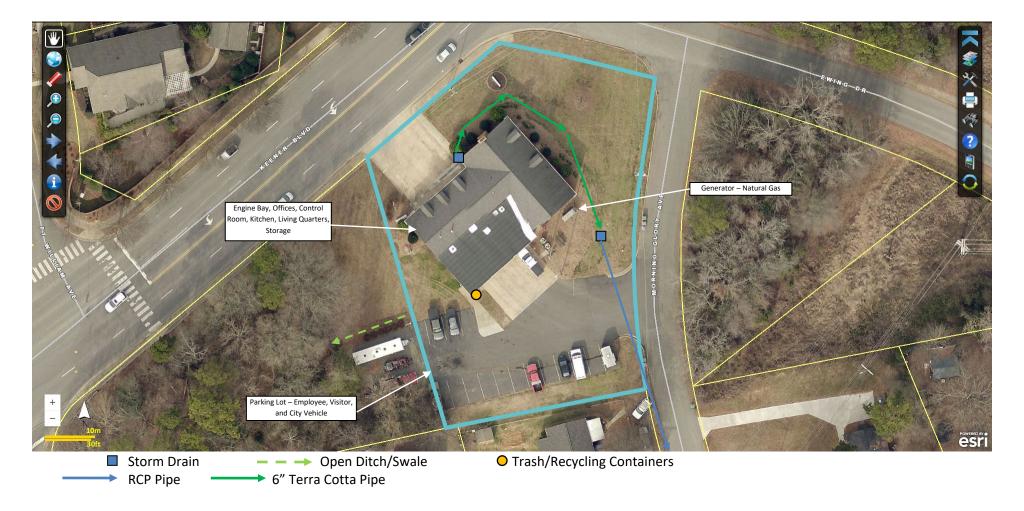

\*Gaston GIS 2018 Pictometry\*

Site Map and Stormwater System: Fire Department 301 Keener Blvd, Belmont, NC 28012 – PID# 126770

### **Aerial Photo of Stormwater System**

\*All locations of system elements (i.e. structures, ditches, channels, streams, etc.) are approximate\*

<sup>\*</sup>Representation on this map does not indicate elements are the City of Belmont's responsibility\*

<sup>\*</sup>Gaston GIS 2018 Pictometry\*