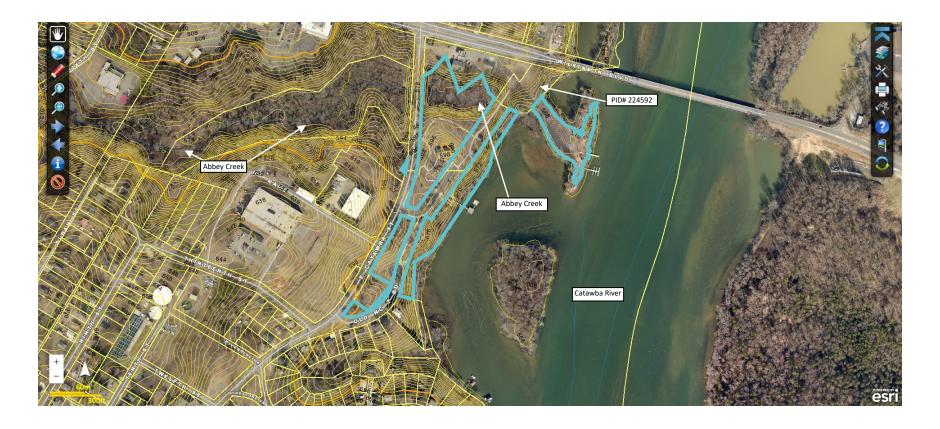

<sup>\*</sup>Gaston County 2018 Pictometry\*

Site Map and Topography: Loftin Riverfront Park 1400 E Catawba St, Belmont, NC 28012 – PID# 214172 & 224592

#### **Site Map & Stormwater System**

<sup>\*</sup>Representation on this map does not indicate elements are the City of Belmont's responsibility\*

<sup>\*</sup>Gaston County 2018 Pictometry\*

Site Map and Stormwater System: Mill St Parking Lot