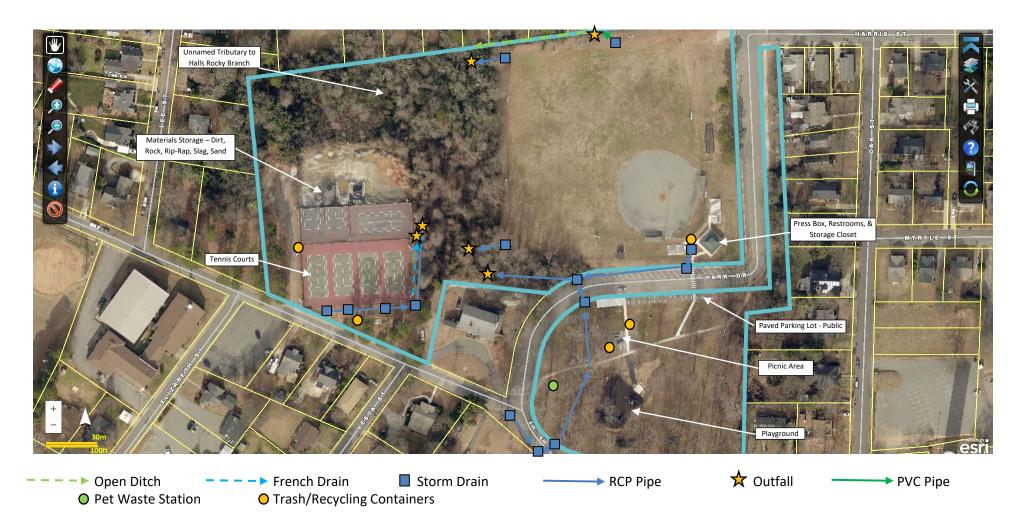

<sup>\*</sup>Gaston GIS 2018 Pictometry\*

Site Map and Stormwater System: Davis Park 204 Park Dr, Belmont, NC 28012 – PID# 125723

#### **Site Map & Stormwater System**

<sup>\*</sup>All locations of system elements (i.e. structures, ditches, channels, streams, etc.) are approximate\*

<sup>\*</sup>Representation on this map does not indicate elements are the City of Belmont's responsibility\*

<sup>\*</sup>Gaston GIS 2018 Pictometry\*

**Site Map and Topography: Davis Park** 

204 Park Dr, Belmont, NC 28012 – PID# 125723