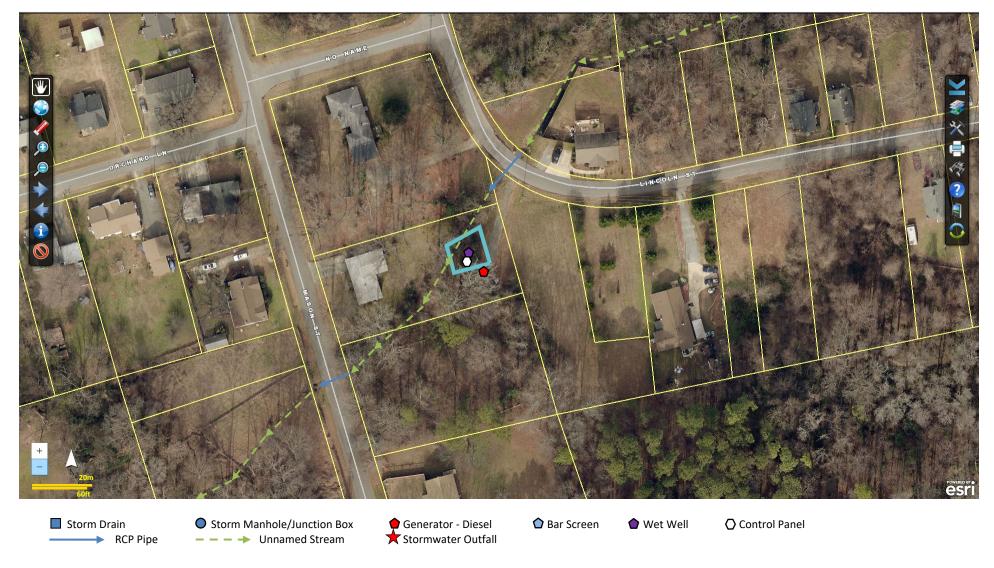

### Site Map and Stormwater System: Lincoln Liftstation

441 Lincoln St, Belmont, NC 28012 - PID# 186044

### **Aerial Photo of Stormwater System**

\*All locations of system elements (i.e. structures, ditches, channels, streams, etc.) are approximate\*

\*Representation on this map does not indicate elements are the City of Belmont's responsibility\*

<sup>\*</sup>Gaston GIS 2018 Pictometry\*