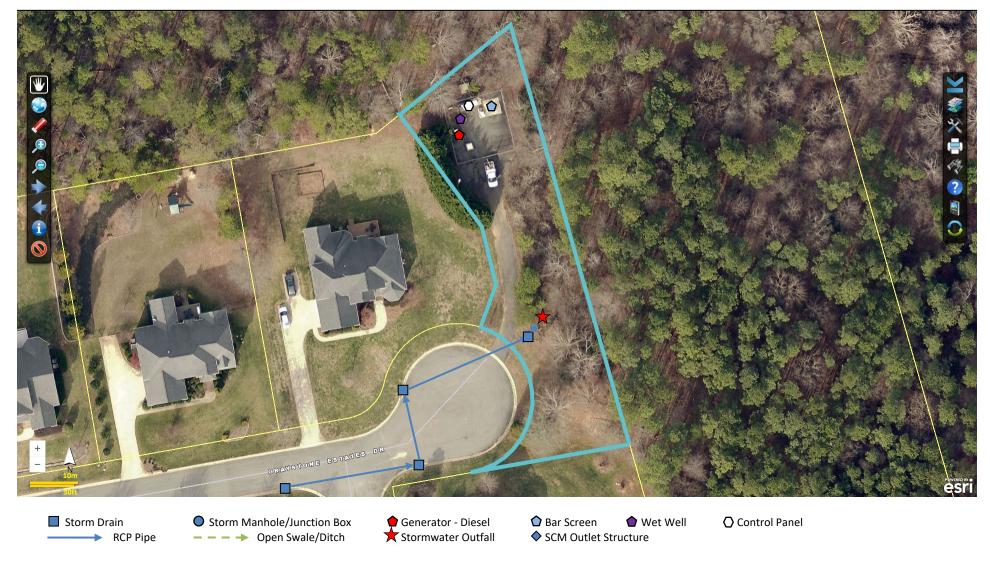

<sup>\*</sup>Gaston GIS 2018 Pictometry\*

Site Map and Stormwater System: Greystone Liftsation

5063 Greystone Estates Dr, Belmont, NC 28012 – PID# 190359

### **Aerial Photo of Stormwater System**

\*All locations of system elements (i.e. structures, ditches, channels, streams, etc.) are approximate\*

<sup>\*</sup>Representation on this map does not indicate elements are the City of Belmont's responsibility\*

<sup>\*</sup>Gaston GIS 2018 Pictometry\*

Site Map and Topography: Greystone Liftsation

5063 Greystone Estates Dr, Belmont, NC 28012 – PID# 190359