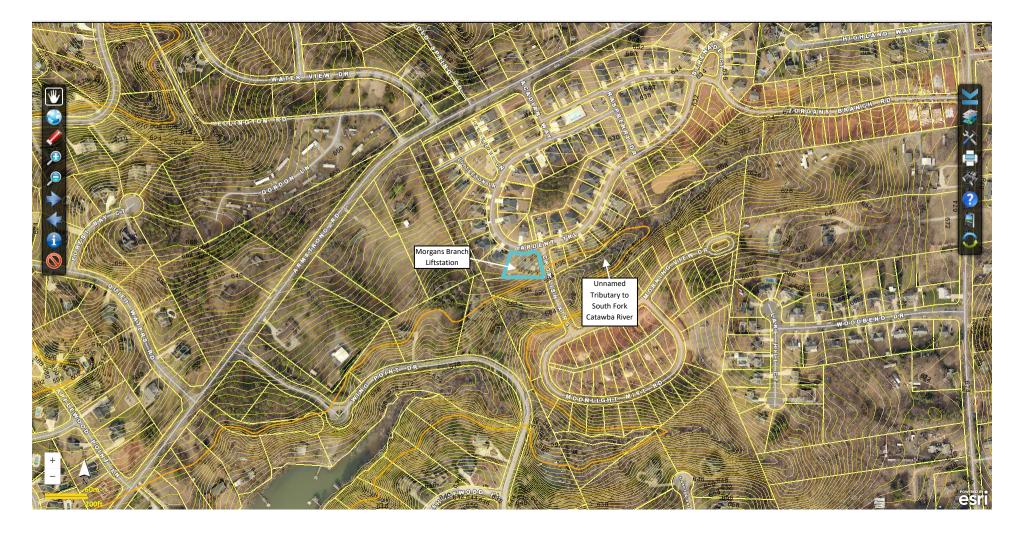

### Site Map and Topography: Morgans Branch Liftsation

701 Ardent Trail, Belmont, NC 28012 – PID# 223126

### **Aerial Photo of Stormwater System**

\*All locations of system elements (i.e. structures, ditches, channels, streams, etc.) are approximate\*

\*Representation on this map does not indicate elements are the City of Belmont's responsibility\*

\*Gaston GIS 2018 Pictometry\*

Site Map and Stormwater System: Myrtle St Parking Lot

Corner of S Main and Myrtle St, Belmont, NC 28012 – PID# 126639