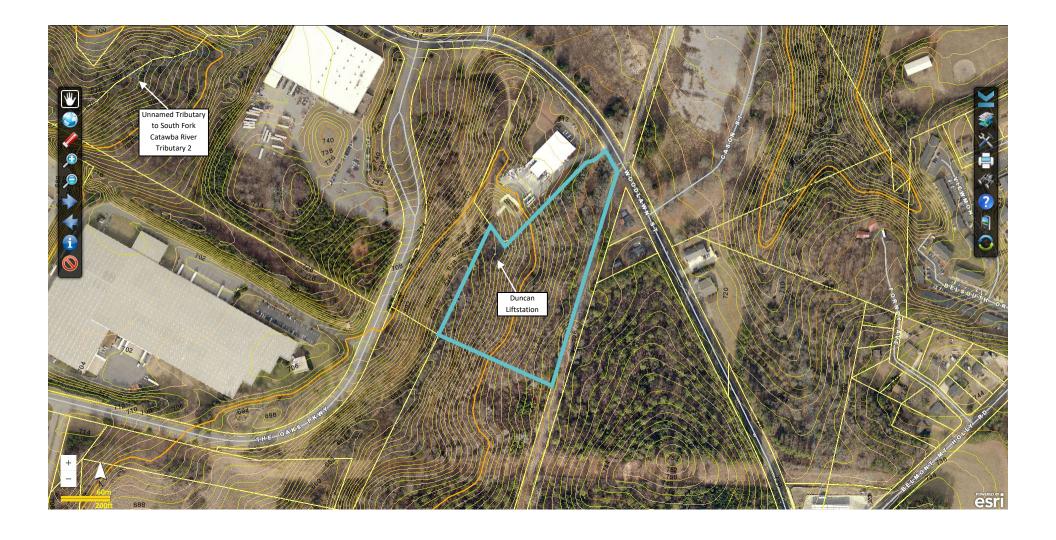

\*Gaston GIS 2018 Pictometry\*

Site Map and Stormwater System: Duncan Liftstation

175 Woodlawn Ave, Belmont, NC 28012 – PID# 219437

### **Aerial Photo of Stormwater System**

\*All locations of system elements (i.e. structures, ditches, channels, streams, etc.) are approximate\*

<sup>\*</sup>Representation on this map does not indicate elements are the City of Belmont's responsibility\*

<sup>\*</sup>Gaston GIS 2018 Pictometry\*

# Site Map and Topography: Duncan Liftstation

175 Woodlawn Ave, Belmont, NC 28012 – PID# 219437