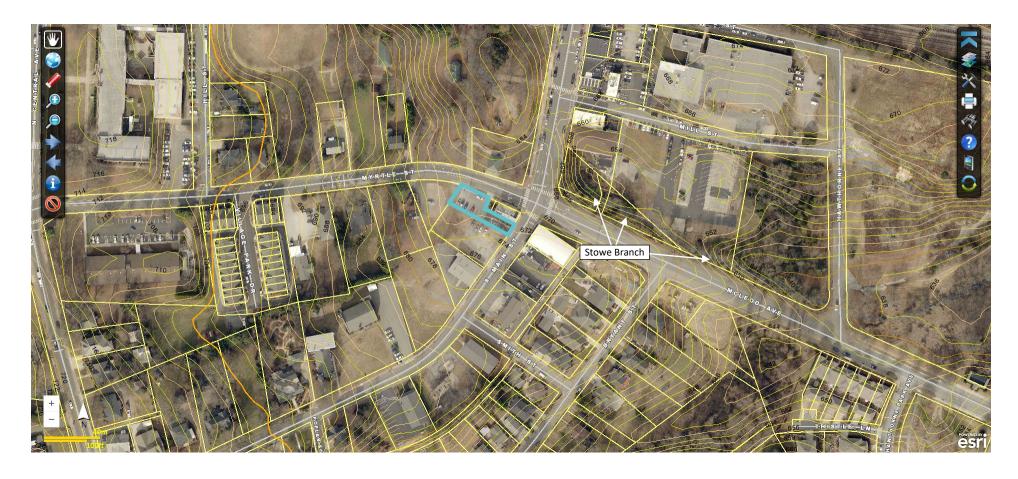

<sup>\*</sup>Gaston GIS 2018 Pictometry\*

**Site Map and Topography: Myrtle St Parking Lot** 

Corner of S Main and Myrtle St, Belmont, NC 28012 – PID# 126639

### **Aerial Photo of Stormwater System**

\*All locations of system elements (i.e. structures, ditches, channels, streams, etc.) are approximate\*

\*Representation on this map does not indicate elements are the City of Belmont's responsibility\*

\*Gaston GIS 2018 Pictometry\*