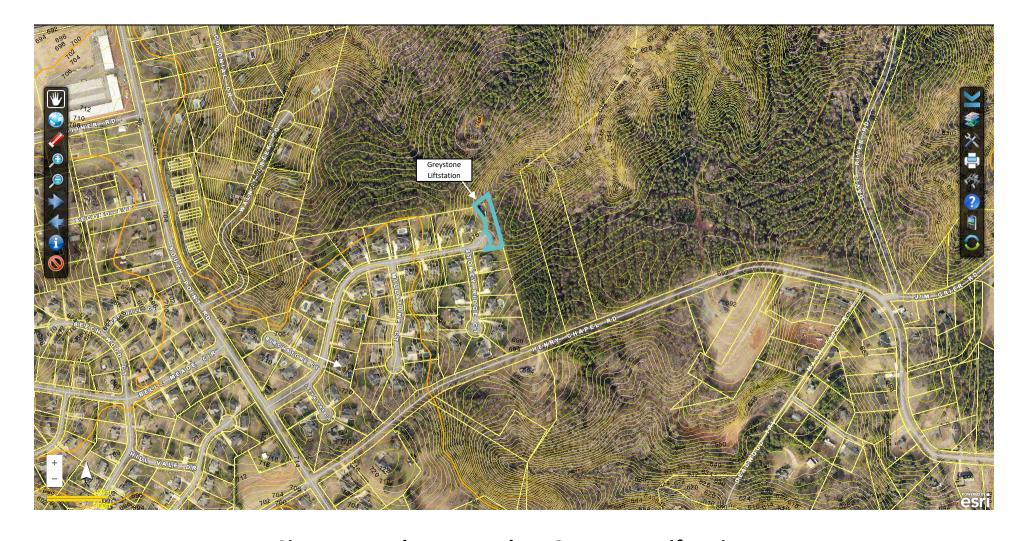

<sup>\*</sup>Gaston GIS 2018 Pictometry\*

Site Map and Stormwater System: Greystone Liftsation

5063 Greystone Estates Dr, Belmont, NC 28012 – PID# 190359

<sup>\*</sup>Gaston GIS 2018 Pictometry\*

Site Map and Topography: Greystone Liftsation

5063 Greystone Estates Dr, Belmont, NC 28012 – PID# 190359