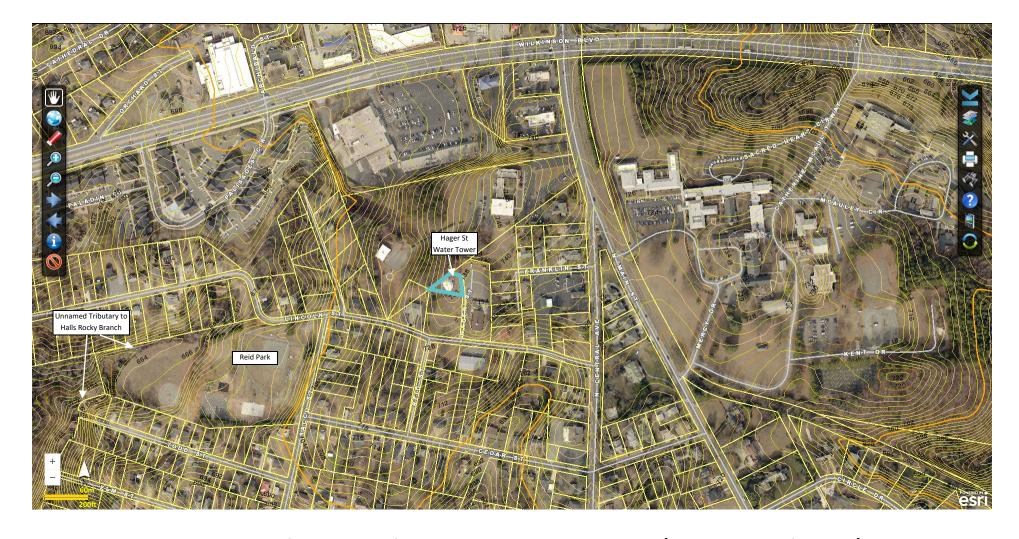

<sup>\*</sup>Gaston GIS 2018 Pictometry\*

Site Map and Topography: Hager St Water Tower (Water Distribution)

91 Hager St, Belmont, NC 28012 – PID# 125077

### **Aerial Photo of Stormwater System**

\*All locations of system elements (i.e. structures, ditches, channels, streams, etc.) are approximate\*

\*Representation on this map does not indicate elements are the City of Belmont's responsibility\*

\*Gaston GIS 2018 Pictometry\*