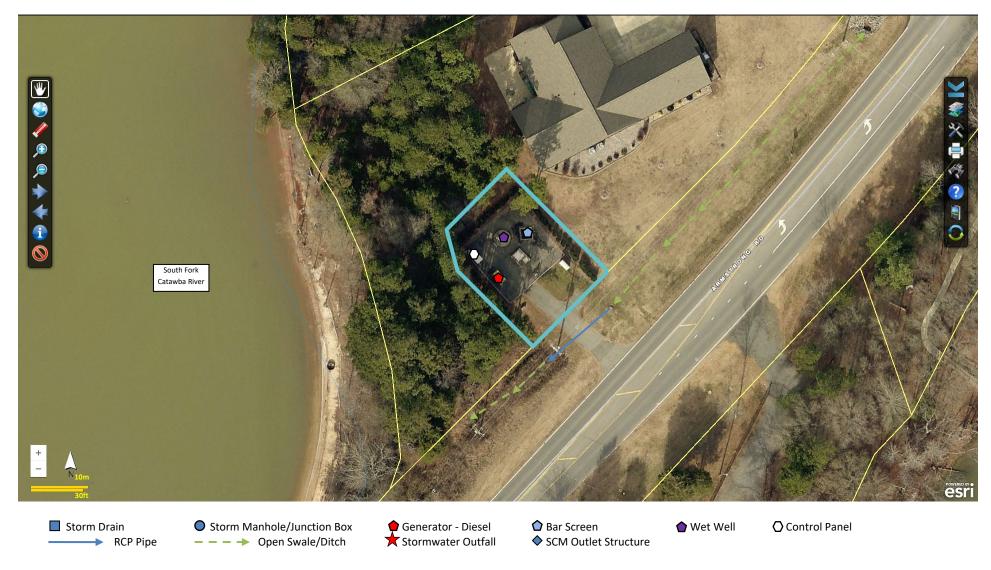

# Site Map and Stormwater System: Lake Point Liftstation

831 Armstrong Rd, Belmont, NC 28012 – PID# 218352

### **Aerial Photo of Stormwater System**

\*All locations of system elements (i.e. structures, ditches, channels, streams, etc.) are approximate\*

<sup>\*</sup>Representation on this map does not indicate elements are the City of Belmont's responsibility\*

<sup>\*</sup>Gaston GIS 2018 Pictometry\*

Site Map and Topography: Lake Point Liftstation

831 Armstrong Rd, Belmont, NC 28012 – PID# 218352