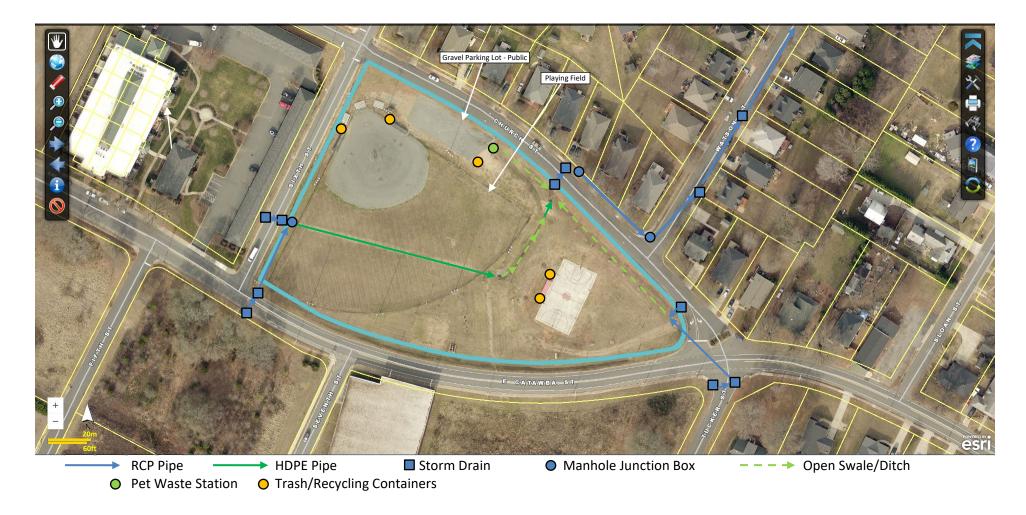

# **Site Map and Stormwater System: Crescent Frady Park**

611 E Catawba St, Belmont, NC 28012 – PID# 126080

#### Aerial Photo of Stormwater System

<sup>\*</sup>All locations of system elements (i.e. structures, ditches, channels, streams, etc.) are approximate\*

<sup>\*</sup>Representation on this map does not indicate elements are the City of Belmont's responsibility\*

<sup>\*</sup>Gaston GIS 2018 Pictometry\*

**Site Map and Topography: Crescent Frady Park** 

611 E Catawba St, Belmont, NC 28012 – PID# 126080