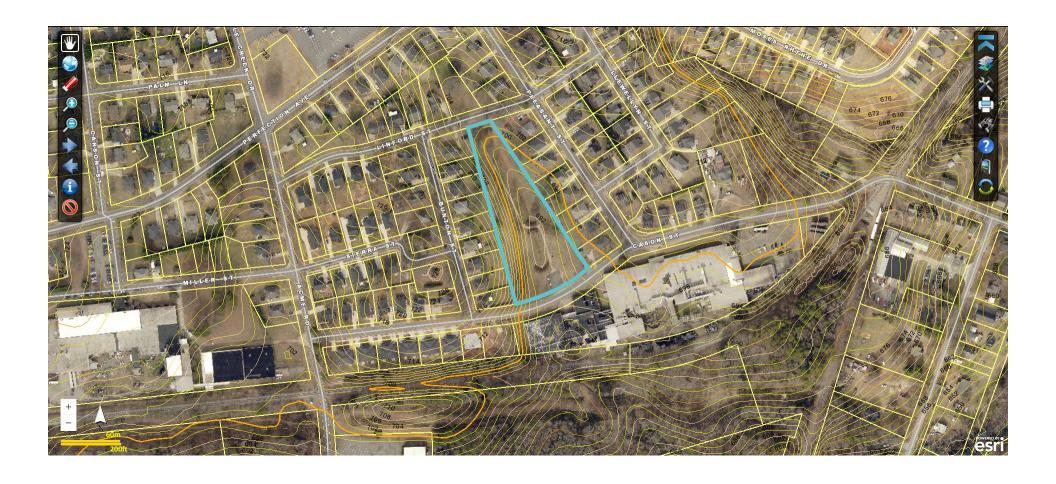

<sup>\*</sup>Gaston GIS 2018 Pictometry\*

**Site Map and Topography: Linford Park** 

1010 Cason St, Belmont, NC 28012 - PID# 201308

### **Site Map & Stormwater System**

\*All locations of system elements (i.e. structures, ditches, channels, streams, etc.) are approximate\*

\*Representation on this map does not indicate elements are the City of Belmont's responsibility\*