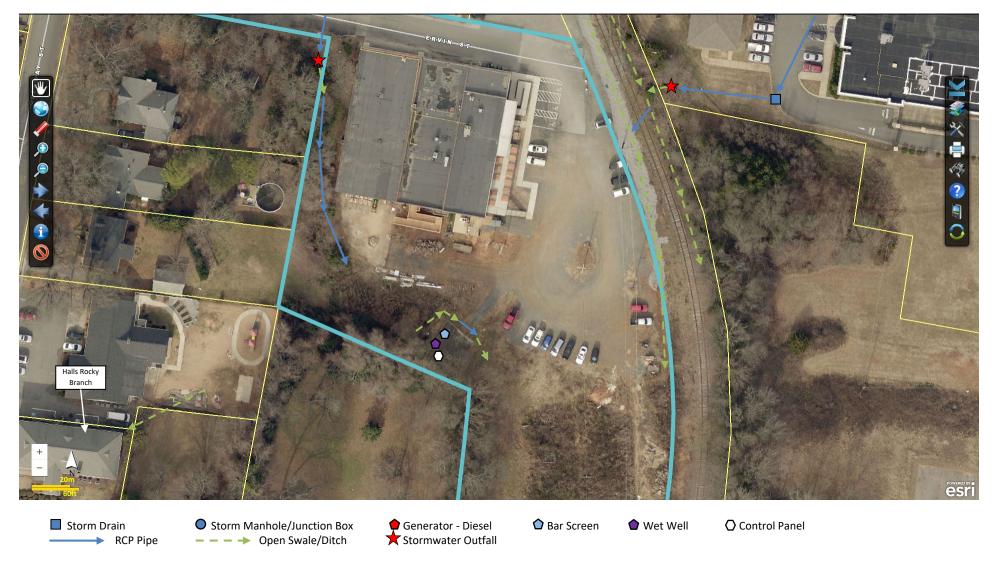

# **Site Map and Stormwater System: Hall Liftstation**

60 Ervin St, Belmont, NC 28012 - PID# 125922

### **Aerial Photo of Stormwater System**

\*All locations of system elements (i.e. structures, ditches, channels, streams, etc.) are approximate\*

<sup>\*</sup>Representation on this map does not indicate elements are the City of Belmont's responsibility\*

<sup>\*</sup>Gaston GIS 2018 Pictometry\*