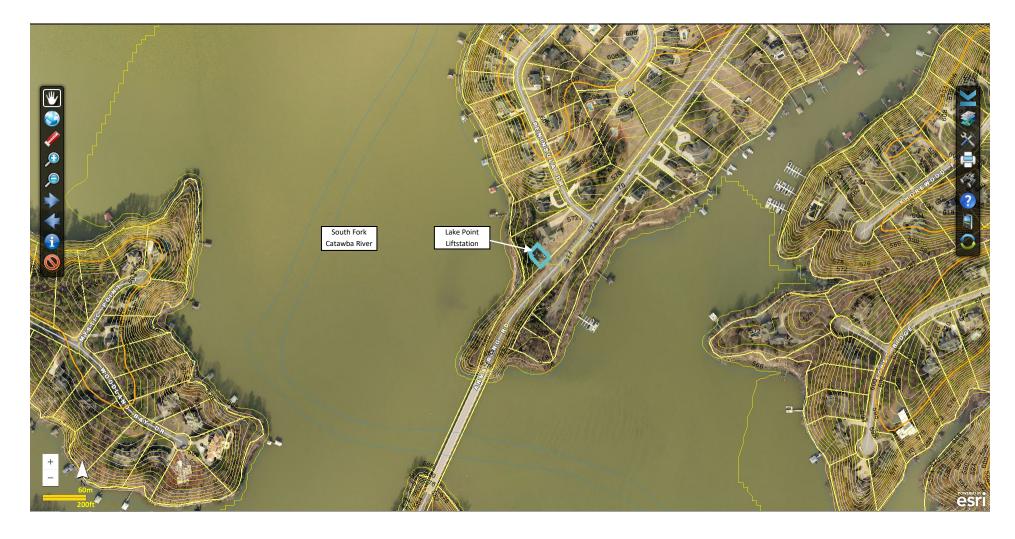

<sup>\*</sup>Gaston GIS 2018 Pictometry\*

Site Map and Topography: Lake Point Liftstation

831 Armstrong Rd, Belmont, NC 28012 – PID# 218352

### **Aerial Photo of Stormwater System**

\*All locations of system elements (i.e. structures, ditches, channels, streams, etc.) are approximate\*

<sup>\*</sup>Representation on this map does not indicate elements are the City of Belmont's responsibility\*

<sup>\*</sup>Gaston GIS 2018 Pictometry\*