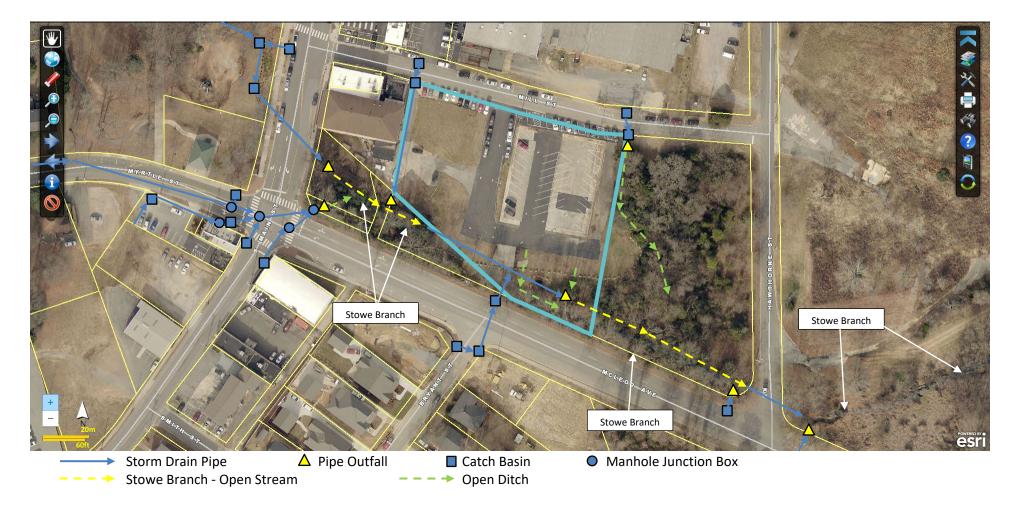

\*Gaston GIS 2018 Pictometry\*

Site Map and Stormwater System: Myrtle St Parking Lot

Corner of S Main and Myrtle St, Belmont, NC 28012 – PID# 126639

### **Aerial Photo of Stormwater System**

<sup>\*</sup>All locations of system elements (i.e. structures, ditches, channels, streams, etc.) are approximate\*

<sup>\*</sup>Representation on this map does not indicate elements are the City of Belmont's responsibility\*

<sup>\*</sup>Gaston GIS 2018 Pictometry\*

**Site Map and Topography: Myrtle St Parking Lot** 

Corner of S Main and Myrtle St, Belmont, NC 28012 – PID# 126639