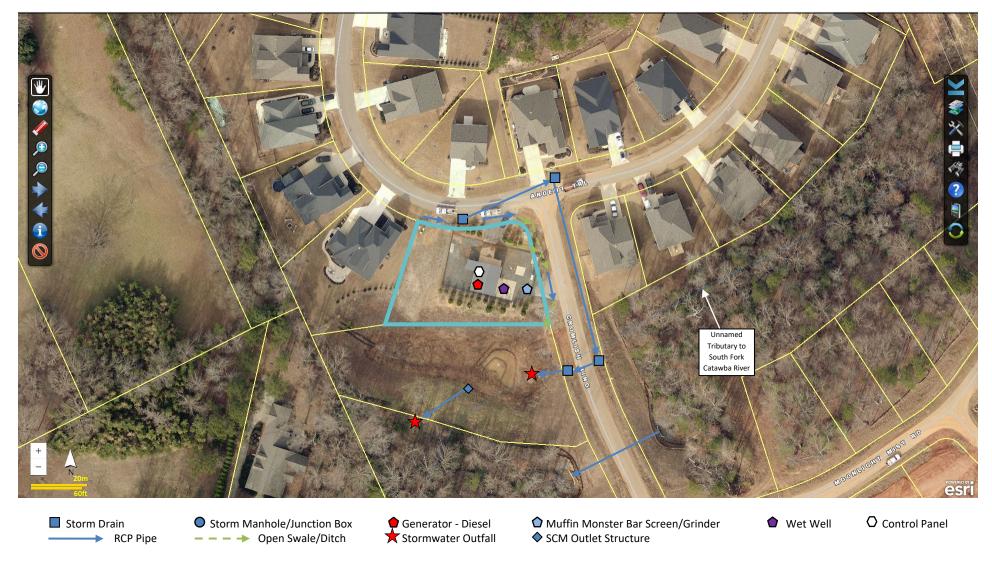

\*Gaston County 2018 Pictometry\*

**Site Map and Stormwater System: Morgans Branch Liftsation** 

701 Ardent Trail, Belmont, NC 28012 – PID# 223126

### **Aerial Photo of Stormwater System**

\*All locations of system elements (i.e. structures, ditches, channels, streams, etc.) are approximate\*

<sup>\*</sup>Representation on this map does not indicate elements are the City of Belmont's responsibility\*

<sup>\*</sup>Gaston GIS 2018 Pictometry\*