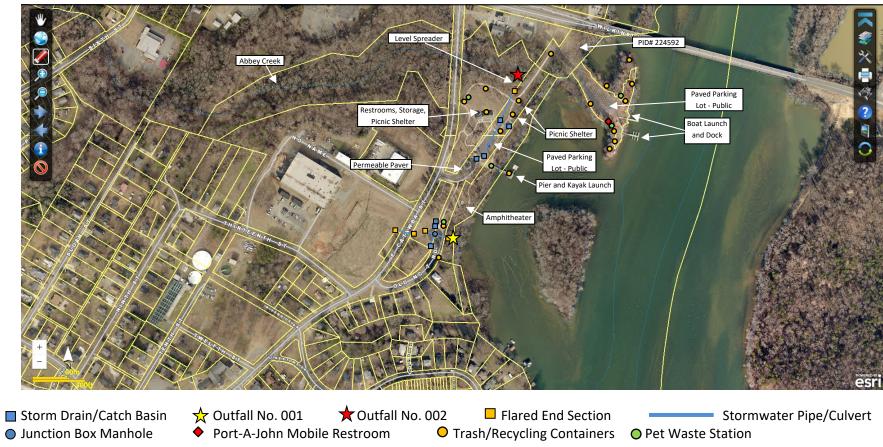

\*Gaston GIS 2018 Pictometry\*

Site Map and Stormwater System: Loftin Riverfront Park 1400 E Catawba St, Belmont, NC 28012 – PID# 214172 & 224592

#### **Site Map & Stormwater System**

<sup>\*</sup>All locations of system elements (i.e. structures, ditches, channels, streams, etc.) are approximate\*

<sup>\*</sup>Representation on this map does not indicate elements are the City of Belmont's responsibility\*

<sup>\*</sup>Gaston County 2018 Pictometry\*

Site Map and Topography: Loftin Riverfront Park 1400 E Catawba St, Belmont, NC 28012 – PID# 214172 & 224592