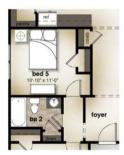

pt. Rear Covered Porch



Opt. Sunroom



Opt. Breakfast Extension



Opt. Sunroom with Rear Covered Porch



Opt. Breakfast Extension with Rear Covered Porch



Opt. Fireplace



Opt. Dining or Flex Room

#### **FIRST FLOOR**





# THE WESLEY

Cottage Collection



Single Family Home 2 Car Garage 2,175+ sf 3+ Bedrooms 3 Bathrooms

#### Included Features:

- Open floor plan
- 2 bedrooms on the first floor
- Formal dining or flex space
- Large unfinished storage upstairs
- Upstairs loft,bath,& 3rd bedroom

www.corbintonliving.com

## **Optional Features:**

- Rear covered porch
- Breakfast area extension
- 2 additional bedrooms



## THE WESLEY





covered porch Opt. Rear Covered Porch



Opt. Breakfast Extension



Opt. Breakfast Extension with Rear Covered Porch

**SECOND FLOOR** 







**FIRST FLOOR** 

Opt. Bedroom 4

Opt. Fireplace

Opt. Study

Opt. Bedroom 5