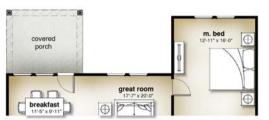

# THE UMSTEAD

Cottage Collection

### Single Family Home 2 Car Garage 1,812+ sf 3 Bedrooms 2 Bathrooms

#### Included Features:

- Ranch home (single floor only)
- Private courtyard
- 3 bedrooms on the first floor
- Large walk-in pantry
- Open floor plan

www.corbintonliving.com

### **Optional Features:**

- Sunroom
- Breakfast area extension
- Rear covered porch

## THE UMSTEAD

Opt. Rear Covered Porch

Opt. Sunroom

Opt. Breakfast Extension

Opt. Sunroom with Rear Covered Porch

Opt. Breakfast Extension with Rear Covered Porch

Opt. Fireplace

Opt. Dining or Flex Room