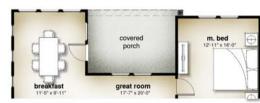

# THE WESLEY

Cottage Collection

Single Family Home 2 Car Garage 2,175+ sf 3+ Bedrooms 3 Bathrooms

#### Included Features:

- Open floor plan
- 2 bedrooms on the first floor
- Formal dining or flex space
- Large unfinished storage upstairs
- Upstairs loft,bath,& 3rd bedroom

www.corbintonliving.com

## **Optional Features:**

- Rear covered porch
- Breakfast area extension
- 2 additional bedrooms

## THE WESLEY

covered porch Opt. Rear Covered Porch

Opt. Breakfast Extension

Opt. Breakfast Extension with Rear Covered Porch

**SECOND FLOOR** 

**FIRST FLOOR** 

Opt. Bedroom 4

Opt. Fireplace