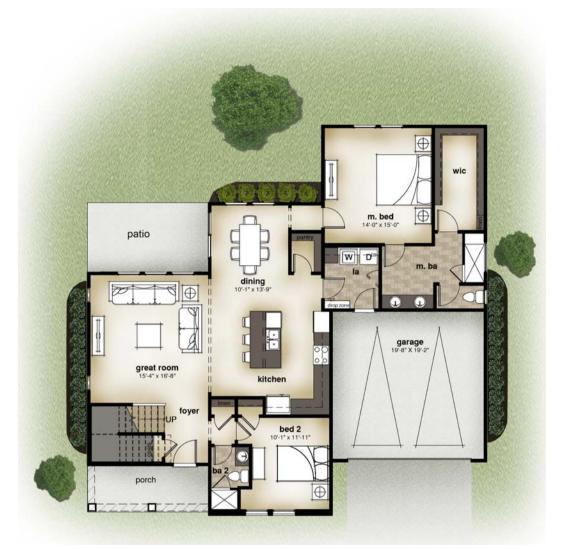

### Single Family Home 2 Car Garage 1,812+ sf 3 Bedrooms 2 Bathrooms

#### Included Features:

- Ranch home (single floor only)
- Private courtyard
- 3 bedrooms on the first floor
- Large walk-in pantry
- Open floor plan

www.corbintonliving.com

### **Optional Features:**

- Sunroom
- Breakfast area extension
- Rear covered porch

## THE UMSTEAD

Opt. Rear Covered Porch

Opt. Sunroom

Opt. Breakfast Extension

Opt. Sunroom with Rear Covered Porch

Opt. Breakfast Extension with Rear Covered Porch

Opt. Fireplace

Opt. Dining or Flex Room

#### **FIRST FLOOR**