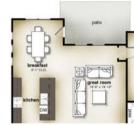

## THE UMSTEAD

Opt. Rear Covered Porch

Opt. Sunroom

Opt. Breakfast Extension

Opt. Sunroom with Rear Covered Porch

Opt. Breakfast Extension with Rear Covered Porch

Opt. Fireplace

Opt. Dining or Flex Room

#### **FIRST FLOOR**