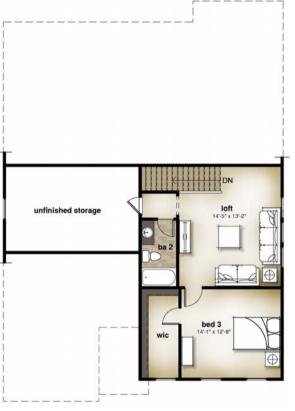

#### Included Features:

- Secluded owner's suite
- Private courtyard
- Rocking chair front porch
- Upstairs loft, bath, & 3rd bedroom
- Large unfinished storage area

www.corbintonliving.com

#### **Optional Features:**

- Owner's suite sitting room
- 4th bedroom upstairs
- Rear covered porch

# THE TRYON

**FIRST FLOOR** 

**SECOND FLOOR** 

Opt. Bedroom 4

Opt. Fireplace

Opt. Rear Covered Porch

Opt. Sitting Room