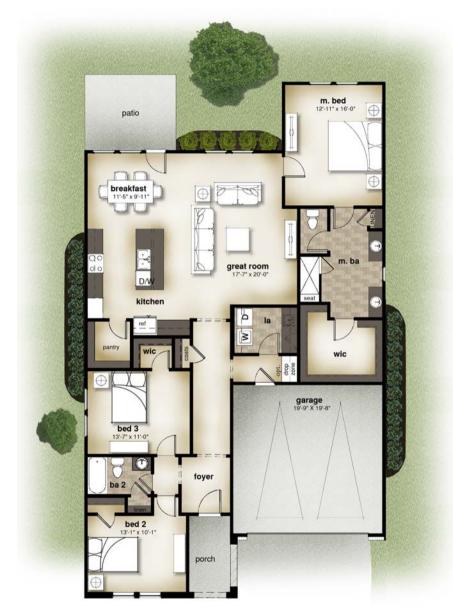

# THE UMSTEAD

Cottage Collection

### Single Family Home 2 Car Garage 1,812+ sf 3 Bedrooms 2 Bathrooms

#### Included Features:

- Ranch home (single floor only)
- Private courtyard
- 3 bedrooms on the first floor
- Large walk-in pantry
- Open floor plan

www.corbintonliving.com

### **Optional Features:**

- Sunroom
- Breakfast area extension
- Rear covered porch

## THE UMSTEAD

Opt. Rear Covered Porch

Opt. Sunroom

Opt. Breakfast Extension

Opt. Sunroom with Rear Covered Porch

Opt. Breakfast Extension with Rear Covered Porch

Opt. Fireplace

Opt. Dining or Flex Room

#### **FIRST FLOOR**