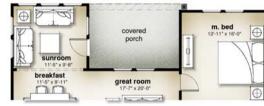

# THE UMSTEAD

Cottage Collection

### Single Family Home 2 Car Garage 1,812+ sf 3 Bedrooms 2 Bathrooms

#### Included Features:

- Ranch home (single floor only)
- Private courtyard
- 3 bedrooms on the first floor
- Large walk-in pantry
- Open floor plan

www.corbintonliving.com

### **Optional Features:**

- Sunroom
- Breakfast area extension
- Rear covered porch

## THE UMSTEAD

Opt. Rear Covered Porch

Opt. Sunroom

Opt. Breakfast Extension

Opt. Sunroom with Rear Covered Porch

Opt. Breakfast Extension with Rear Covered Porch

Opt. Fireplace

Opt. Dining or Flex Room