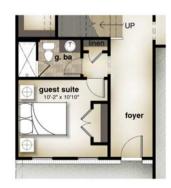

### **Optional Features:**

- Extended Rear Covered Patio
- First floor guest suite
- Additional bedroom upstairs

www.corbintonliving.com

## THE TEMPLETON

SECOND FLOOR

Opt. Bedroom 4

Opt. Rear Covered Patio

Opt. Extended Rear Covered Patio

Opt. Side or Corner Fireplace

Opt. Guest Suite