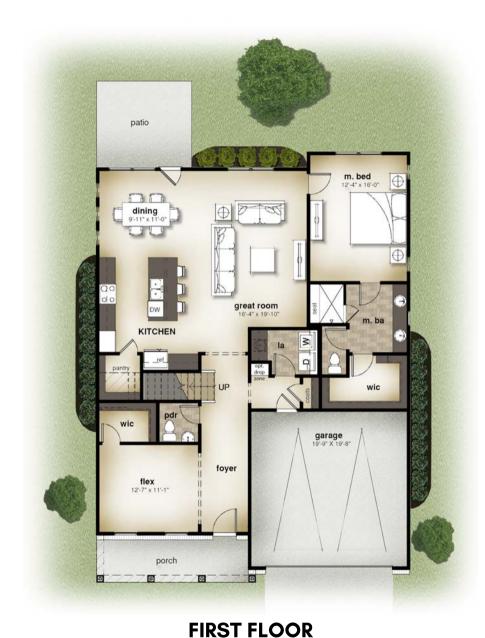

#### Included Features:

- Ranch home (single floor only)
- Private courtyard
- 3 bedrooms on the first floor
- Large walk-in pantry
- Open floor plan

www.corbintonliving.com

### **Optional Features:**

- Sunroom
- Breakfast area extension
- Rear covered porch

## THE UMSTEAD

Opt. Rear Covered Porch

Opt. Sunroom

Opt. Breakfast Extension

Opt. Sunroom with Rear Covered Porch

Opt. Breakfast Extension with Rear Covered Porch

Opt. Fireplace

Opt. Dining or Flex Room

#### **FIRST FLOOR**