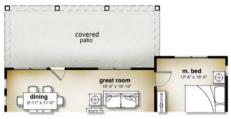

# THE UMSTEAD

Cottage Collection

### Single Family Home 2 Car Garage 1,812+ sf 3 Bedrooms 2 Bathrooms

#### Included Features:

- Ranch home (single floor only)
- Private courtyard
- 3 bedrooms on the first floor
- Large walk-in pantry
- Open floor plan

www.corbintonliving.com

### **Optional Features:**

- Sunroom
- Breakfast area extension
- Rear covered porch

## THE UMSTEAD

Opt. Rear Covered Porch

Opt. Sunroom

Opt. Breakfast Extension

Opt. Sunroom with Rear Covered Porch

Opt. Breakfast Extension with Rear Covered Porch

Opt. Fireplace

Opt. Dining or Flex Room

#### **FIRST FLOOR**