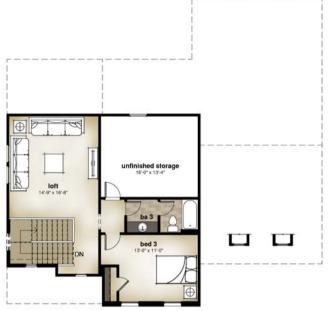

# THE TRYON

Manor Collection

Single Family Home 2 Car Garage 2,120+ sf 3+ Bedrooms 3 Bathrooms

#### Included Features:

- Secluded owner's suite
- Private courtyard
- Rocking chair front porch
- Upstairs loft, bath, & 3rd bedroom
- Large unfinished storage area

www.corbintonliving.com

#### **Optional Features:**

- Owner's suite sitting room
- 4th bedroom upstairs
- Rear covered porch

# THE TRYON

**FIRST FLOOR** 

**SECOND FLOOR** 

Opt. Bedroom 4

Opt. Fireplace

Opt. Rear Covered Porch

Opt. Sitting Room