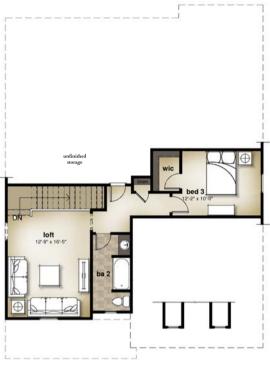

#### Included Features:

- Open floor plan
- 2 bedrooms on the first floor
- Formal dining or flex space
- Large unfinished storage upstairs
- Upstairs loft,bath,& 3rd bedroom

www.corbintonliving.com

## **Optional Features:**

- Rear covered porch
- Breakfast area extension
- 2 additional bedrooms

## THE WESLEY

covered porch Opt. Rear Covered Porch

Opt. Breakfast Extension

Opt. Breakfast Extension with Rear Covered Porch

**SECOND FLOOR** 

**FIRST FLOOR** 

Opt. Bedroom 4

Opt. Fireplace

Opt. Study

Opt. Bedroom 5