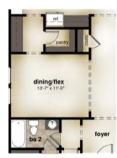

# THE UMSTEAD

Cottage Collection

### Single Family Home 2 Car Garage 1,812+ sf 3 Bedrooms 2 Bathrooms

#### Included Features:

- Ranch home (single floor only)
- Private courtyard
- 3 bedrooms on the first floor
- Large walk-in pantry
- Open floor plan

www.corbintonliving.com

### **Optional Features:**

- Sunroom
- Breakfast area extension
- Rear covered porch

## THE UMSTEAD

Opt. Rear Covered Porch

Opt. Sunroom

Opt. Breakfast Extension

Opt. Sunroom with Rear Covered Porch

Opt. Breakfast Extension with Rear Covered Porch

Opt. Fireplace

Opt. Dining or Flex Room

#### **FIRST FLOOR**