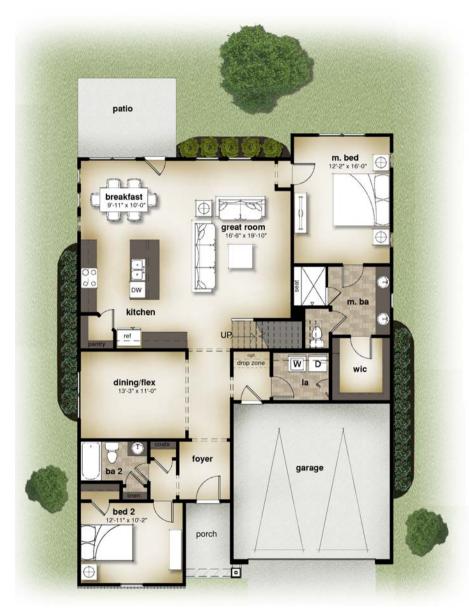

#### **FIRST FLOOR**

#### Included Features:

- Ranch home (single floor only)
- Private courtyard
- 3 bedrooms on the first floor
- Large walk-in pantry
- Open floor plan

www.corbintonliving.com

### **Optional Features:**

- Sunroom
- Breakfast area extension
- Rear covered porch

## THE UMSTEAD

Opt. Rear Covered Porch

Opt. Sunroom

Opt. Breakfast Extension

Opt. Sunroom with Rear Covered Porch

Opt. Breakfast Extension with Rear Covered Porch

Opt. Fireplace

Opt. Dining or Flex Room