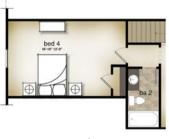

# THE TRYON

**FIRST FLOOR** 

**SECOND FLOOR** 

Opt. Bedroom 4

Opt. Fireplace

Opt. Rear Covered Porch

Opt. Sitting Room