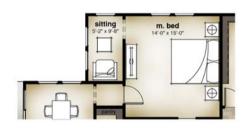

# THE TRYON

Manor Collection

Single Family Home 2 Car Garage 2,120+ sf 3+ Bedrooms 3 Bathrooms

#### Included Features:

- Secluded owner's suite
- Private courtyard
- Rocking chair front porch
- Upstairs loft, bath, & 3rd bedroom
- Large unfinished storage area

www.corbintonliving.com

#### **Optional Features:**

- Owner's suite sitting room
- 4th bedroom upstairs
- Rear covered porch

# THE TRYON

**FIRST FLOOR** 

**SECOND FLOOR** 

Opt. Bedroom 4

Opt. Fireplace

Opt. Rear Covered Porch

Opt. Sitting Room