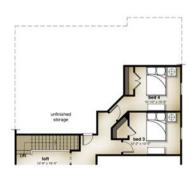

# THE TRYON

Manor Collection

Single Family Home 2 Car Garage 2,120+ sf 3+ Bedrooms 3 Bathrooms

#### Included Features:

- Secluded owner's suite
- Private courtyard
- Rocking chair front porch
- Upstairs loft, bath, & 3rd bedroom
- Large unfinished storage area

www.corbintonliving.com

#### **Optional Features:**

- Owner's suite sitting room
- 4th bedroom upstairs
- Rear covered porch

# THE TRYON

**FIRST FLOOR** 

**SECOND FLOOR** 

Opt. Bedroom 4

Opt. Fireplace

Opt. Rear Covered Porch

Opt. Sitting Room