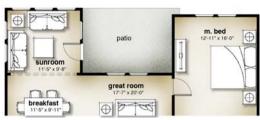

# THE UMSTEAD

Cottage Collection

### Single Family Home 2 Car Garage 1,812+ sf 3 Bedrooms 2 Bathrooms

#### Included Features:

- Ranch home (single floor only)
- Private courtyard
- 3 bedrooms on the first floor
- Large walk-in pantry
- Open floor plan

www.corbintonliving.com

### **Optional Features:**

- Sunroom
- Breakfast area extension
- Rear covered porch

## THE UMSTEAD

Opt. Rear Covered Porch

Opt. Sunroom

Opt. Breakfast Extension

Opt. Sunroom with Rear Covered Porch

Opt. Breakfast Extension with Rear Covered Porch

Opt. Fireplace

Opt. Dining or Flex Room