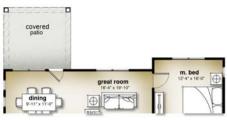

# THE UMSTEAD

Cottage Collection

### Single Family Home 2 Car Garage 1,812+ sf 3 Bedrooms 2 Bathrooms

#### Included Features:

- Ranch home (single floor only)
- Private courtyard
- 3 bedrooms on the first floor
- Large walk-in pantry
- Open floor plan

www.corbintonliving.com

### **Optional Features:**

- Sunroom
- Breakfast area extension
- Rear covered porch

## THE UMSTEAD

Opt. Rear Covered Porch

Opt. Sunroom

Opt. Breakfast Extension

Opt. Sunroom with Rear Covered Porch

Opt. Breakfast Extension with Rear Covered Porch

Opt. Fireplace

Opt. Dining or Flex Room

#### **FIRST FLOOR**