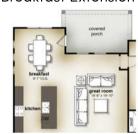

## THE WESLEY

covered porch Opt. Rear Covered Porch

Opt. Breakfast Extension

Opt. Breakfast Extension with Rear Covered Porch

**SECOND FLOOR** 

**FIRST FLOOR** 

Opt. Bedroom 4

Opt. Fireplace