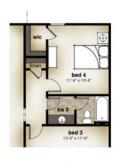

# THE TRYON

**FIRST FLOOR** 

**SECOND FLOOR** 

Opt. Bedroom 4

Opt. Fireplace

Opt. Rear Covered Porch

Opt. Sitting Room

Opt. Study

Opt. Bedroom 5