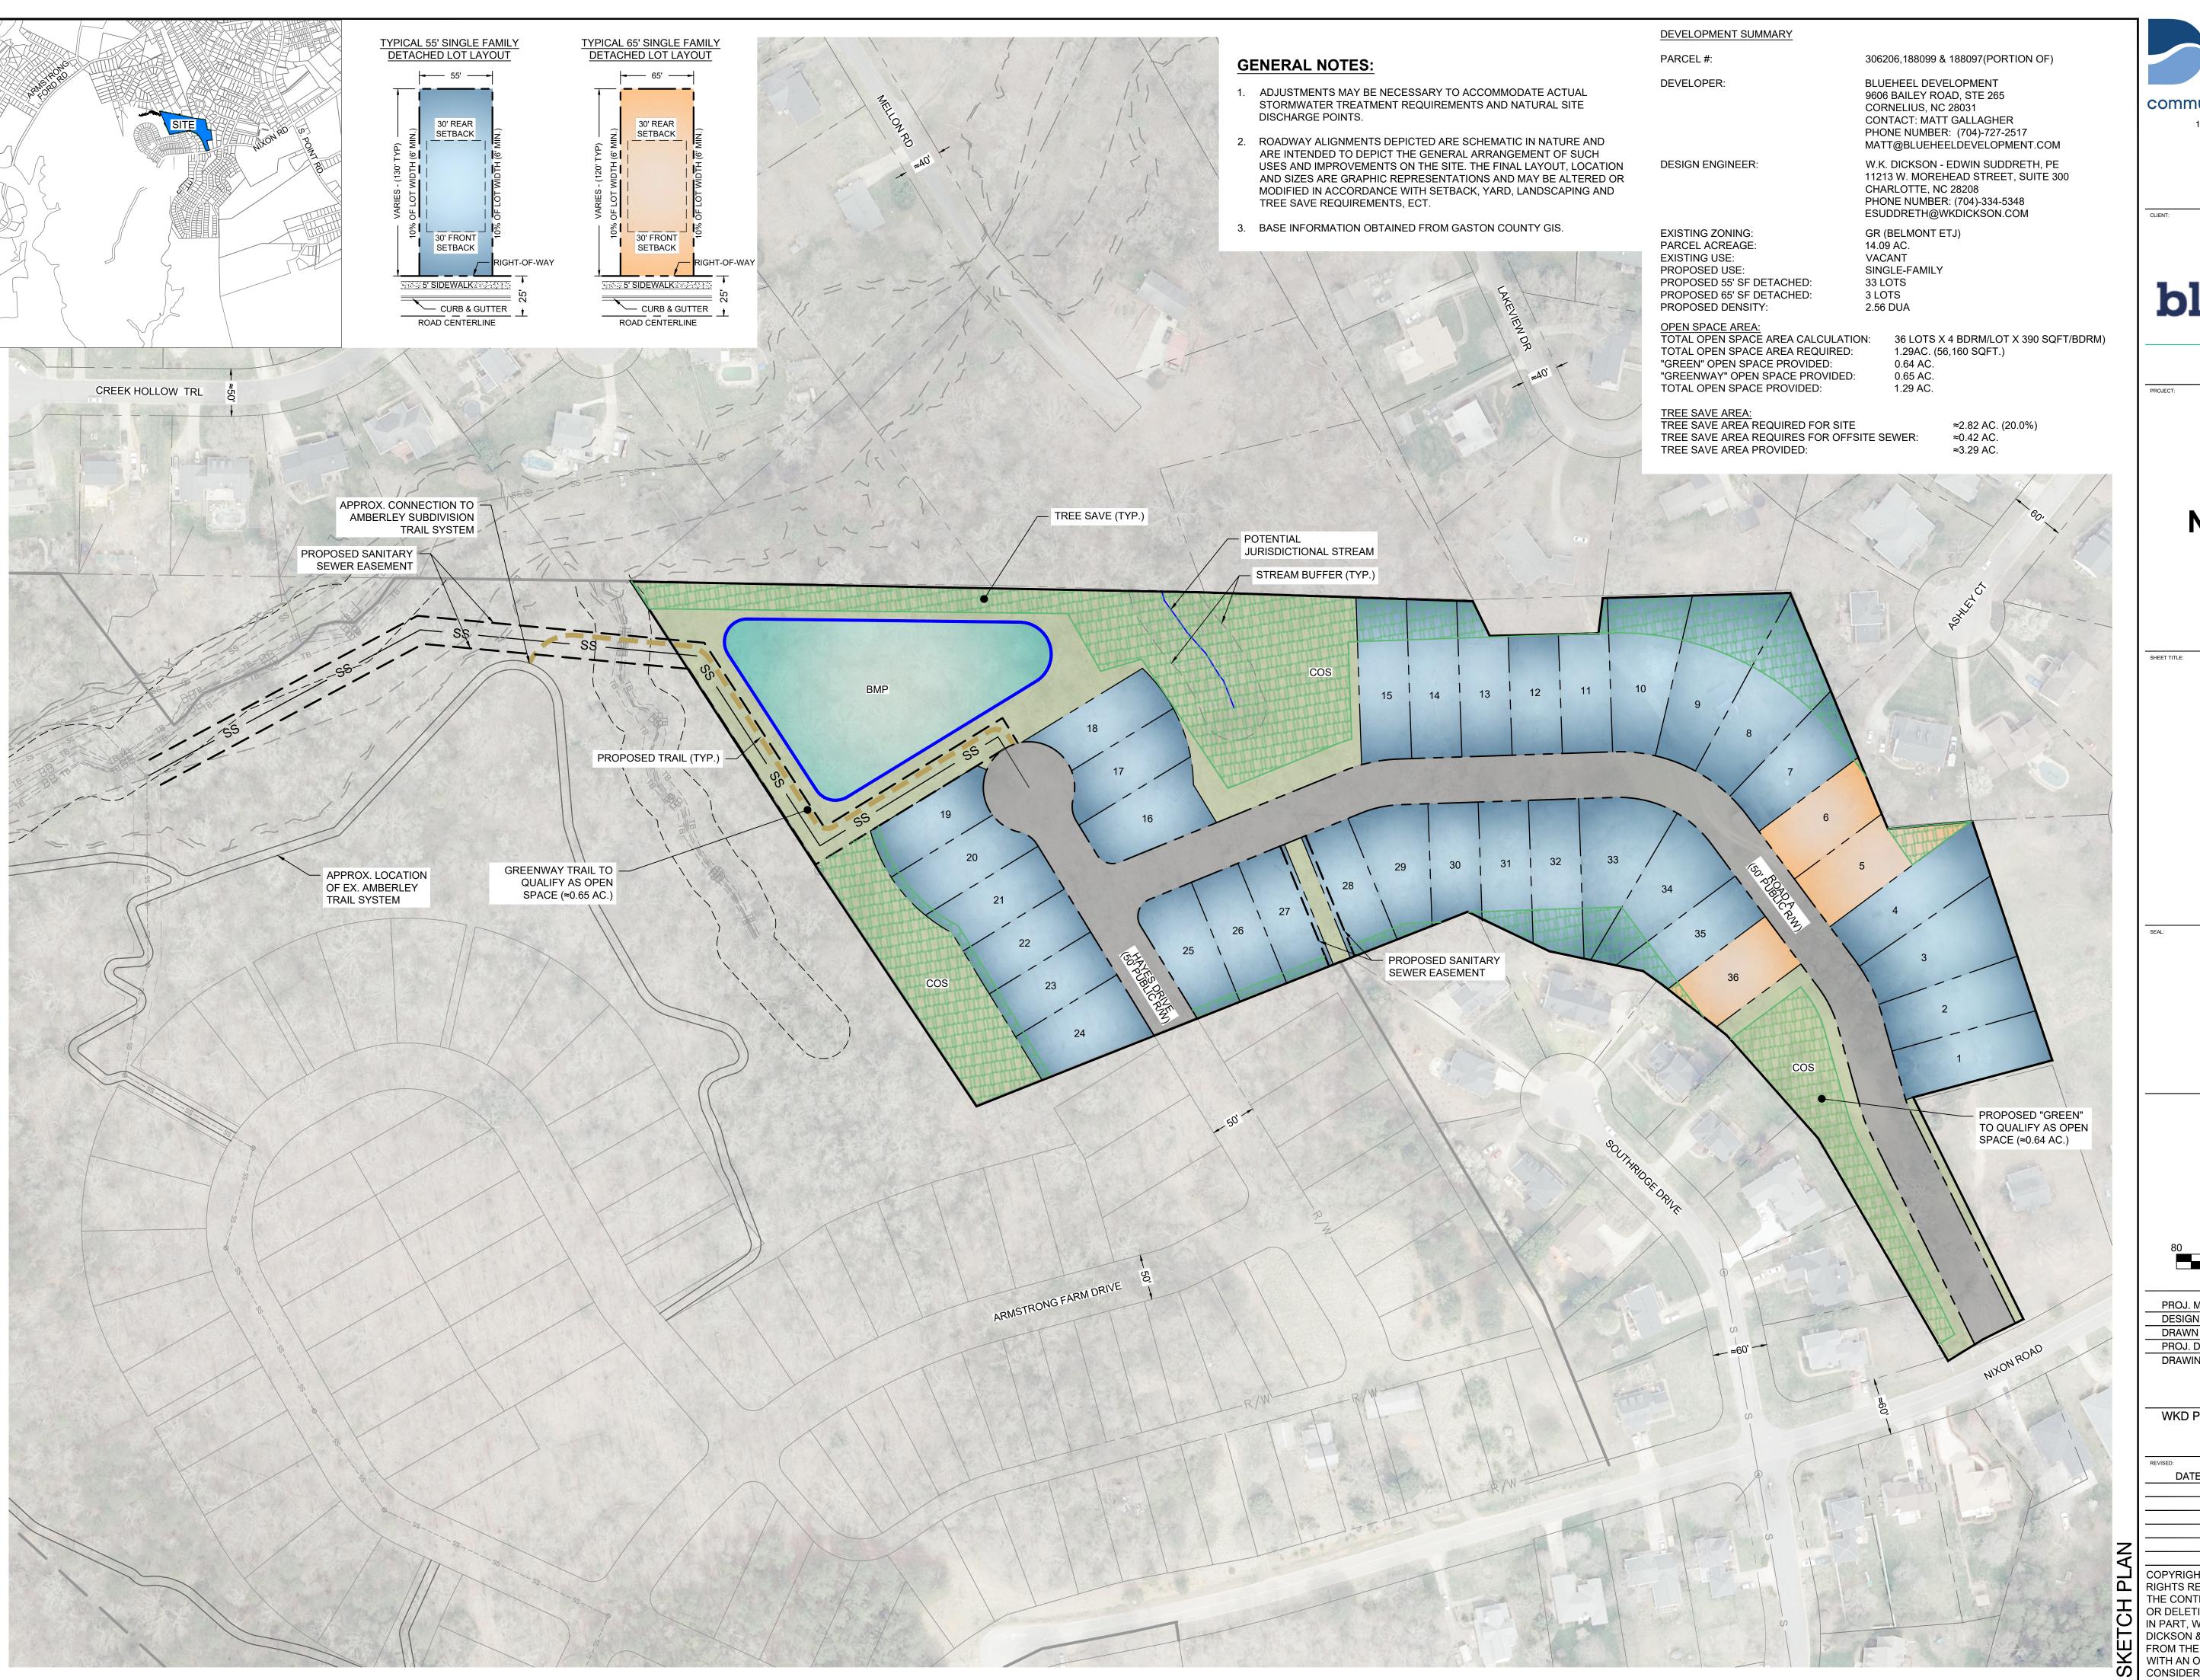

## **Nixon Road Site**

## **Sketch Plan**

SCALE: 1" = 80'

PROJ. MGR.: ETS **DESIGN BY:** ETS DRAWN BY: ETS PROJ. DATE: FEB. 2022 DRAWING NUMBER: 20210738.00.CL

WKD PROJ. NO.:

DATE: COMMENT:

COPYRIGHT ©, W.K. DICKSON & CO., INC. ALL RIGHTS RESERVED. REPRODUCTION OR USE OF THE CONTENTS OF THIS DOCUMENT; ADDITIONS OR DELETIONS TO THIS DOCUMENT, IN WHOLE OR IN PART, WITHOUT WRITTEN CONSENT OF W.K. DICKSON & CO., INC., IS PROHIBITED. ONLY COPIES FROM THE ORIGINAL OF THIS DOCUMENT, MARKED WITH AN ORIGINAL SIGNATURE AND SEAL SHALL BE CONSIDERED TO BE VALID, TRUE COPIES.