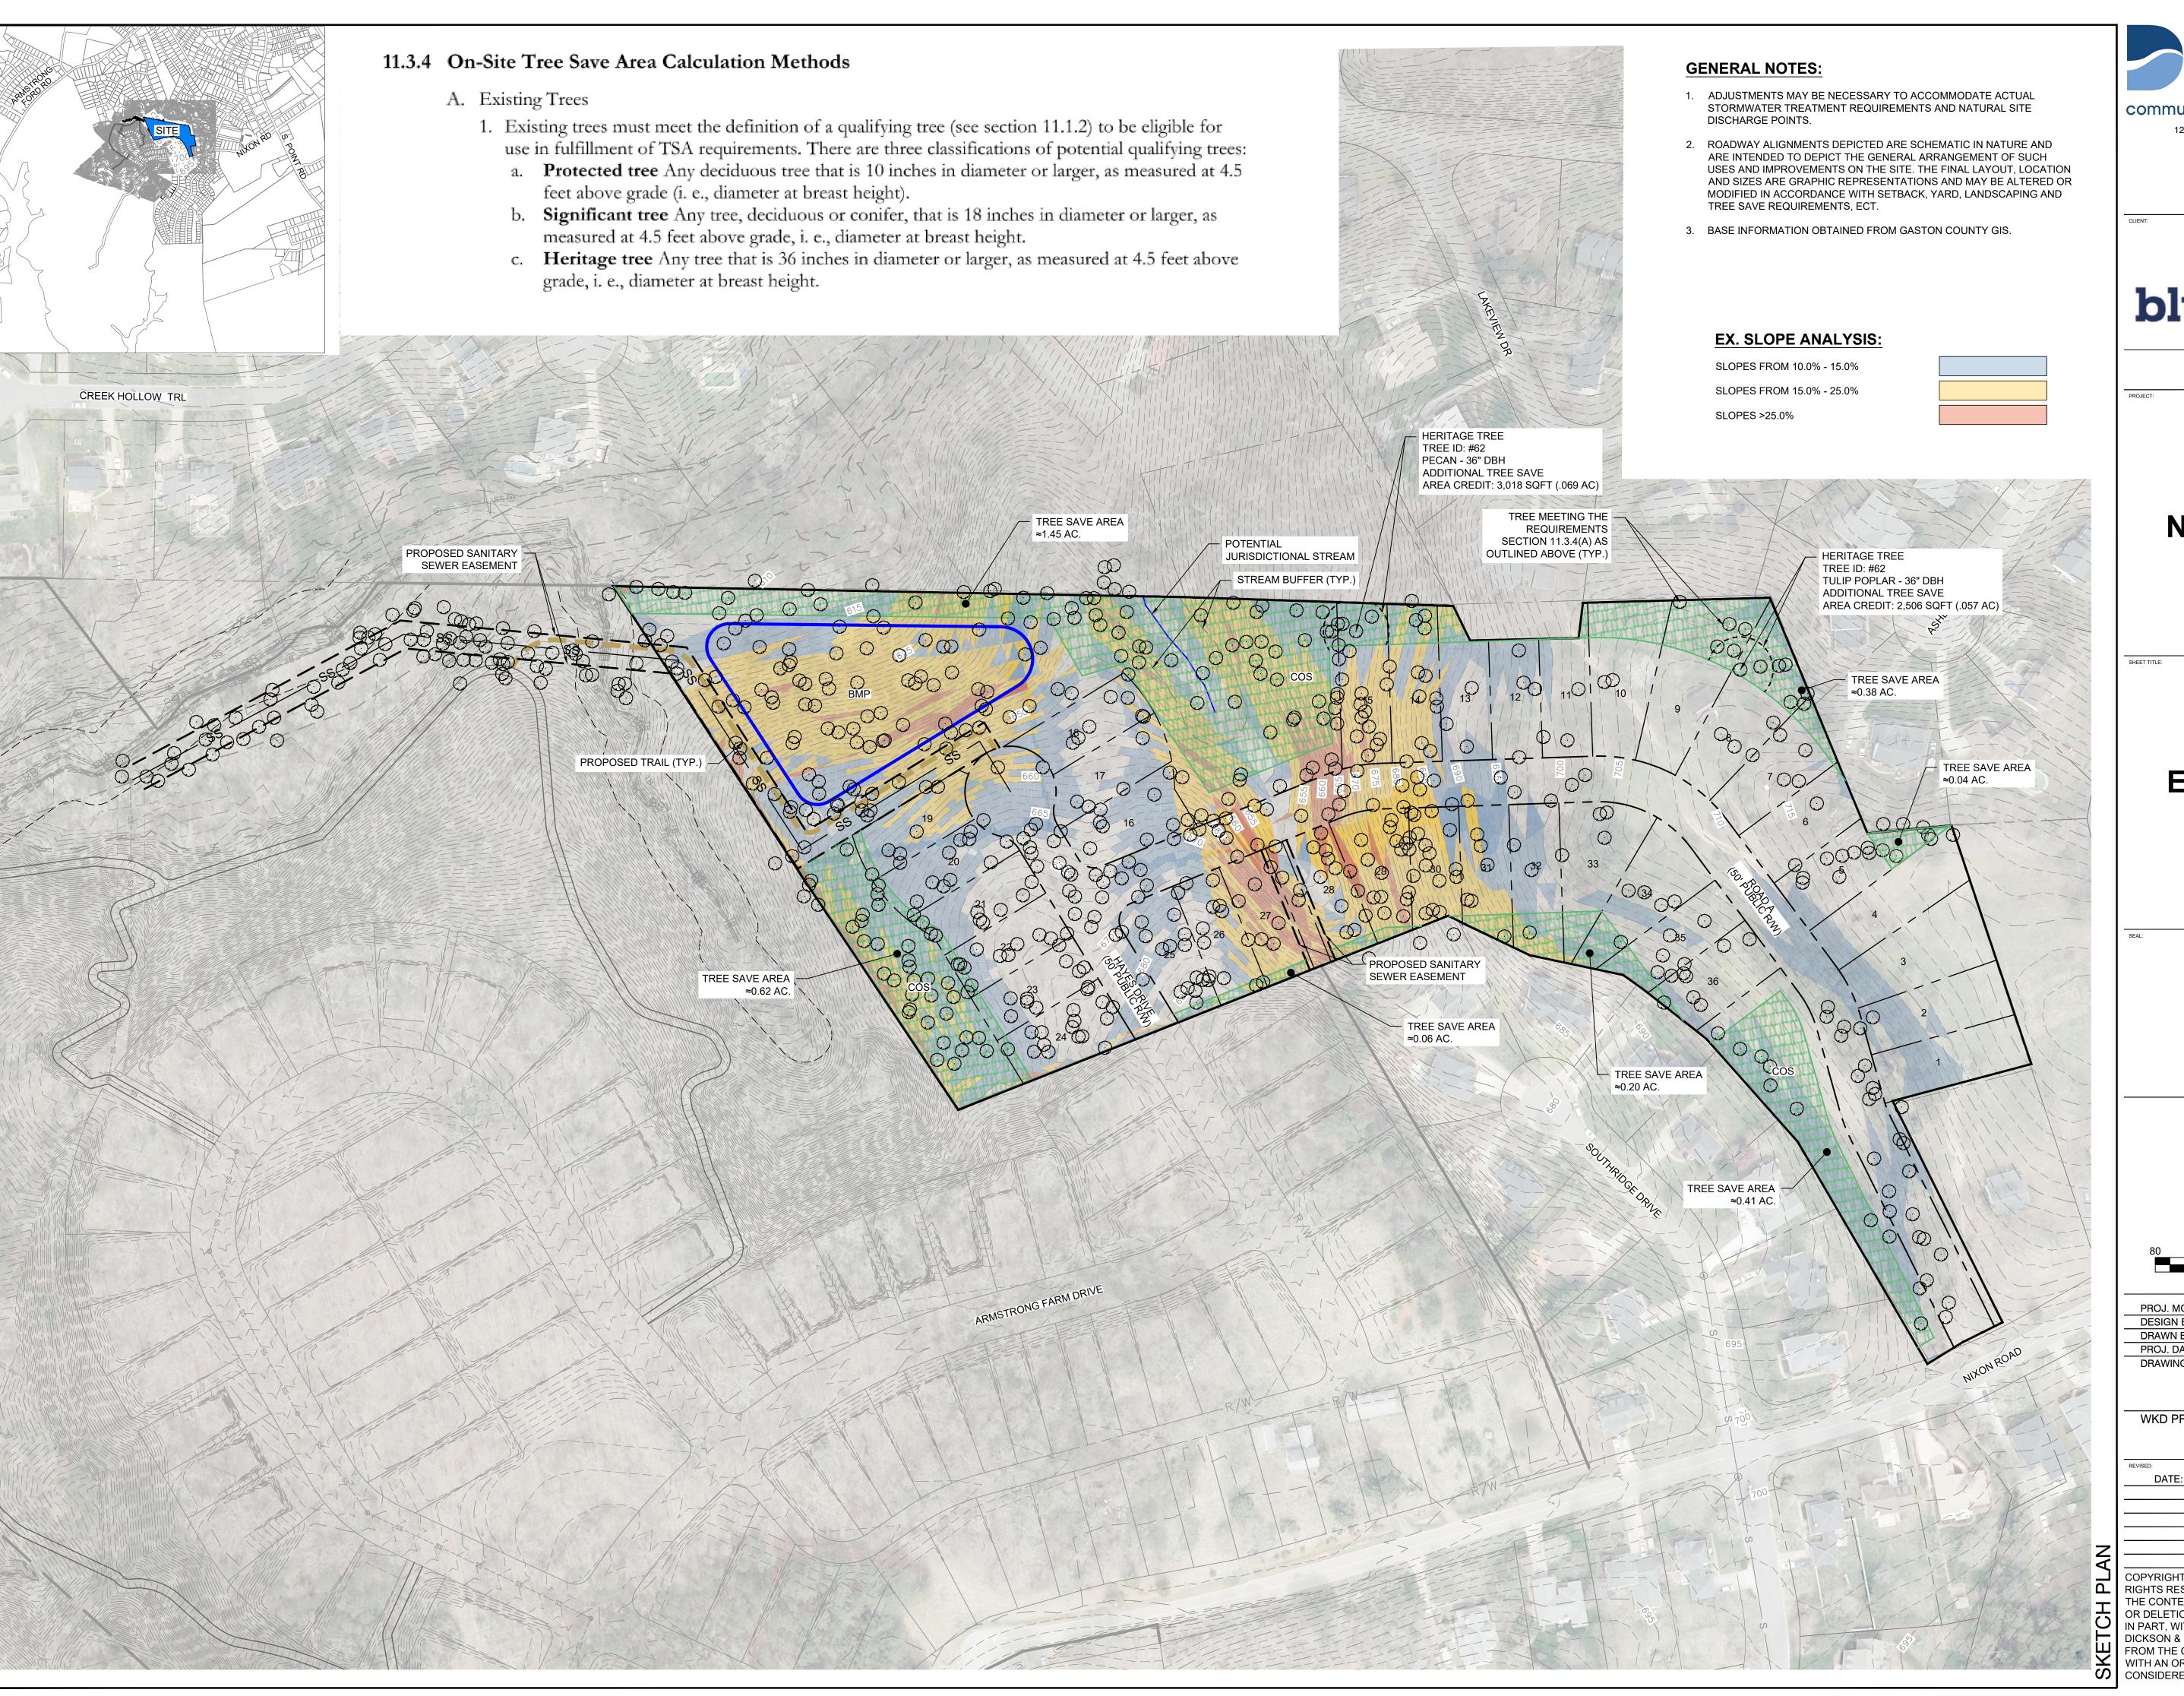

## **Nixon Road Site**

## **Environmental Plan**

0 80 16 SCALE: 1" = 80'

 PROJ. MGR.:
 ETS

 DESIGN BY:
 ETS

 DRAWN BY:
 ETS

 PROJ. DATE:
 FEB. 2022

 DRAWING NUMBER:
 20210738.00.CL

WKD PROJ. NO.: