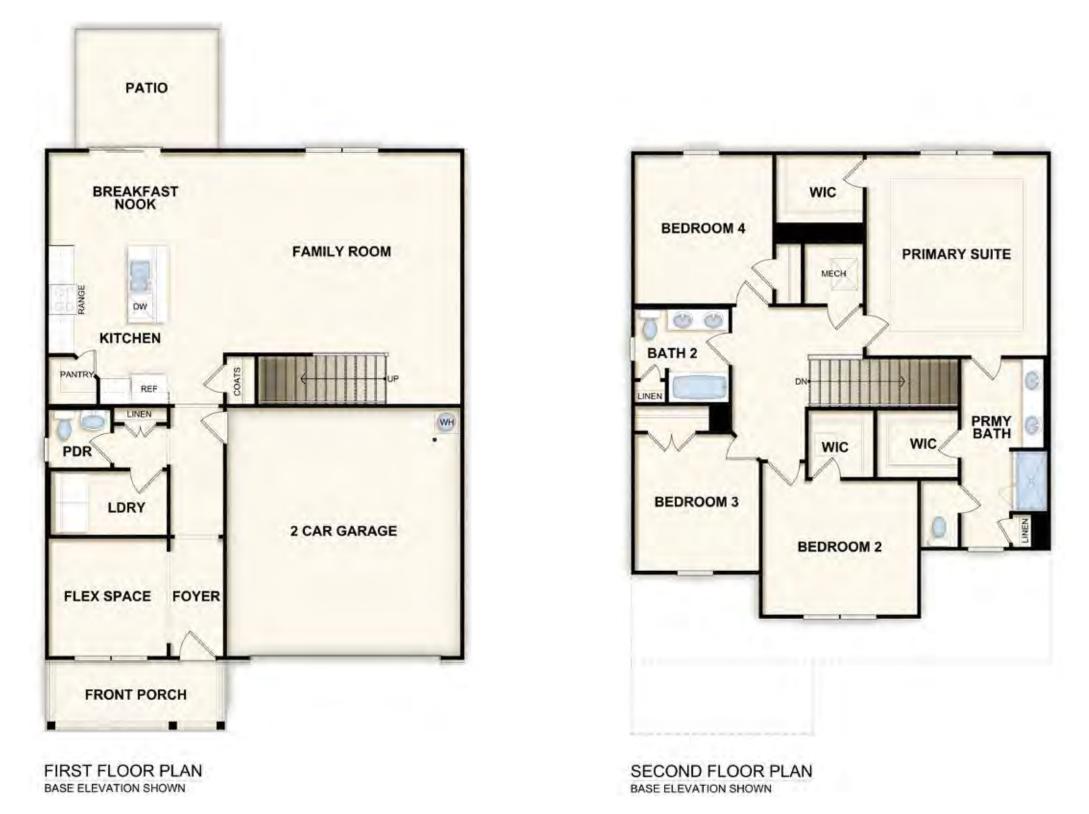

# Plan 40-Garfield V Frame Slab v2.2







### Plan 40-Garfield V Frame Slab v2.2



### Plan 40-Garfield V Frame Slab v2.2



### Plan 40-Garfield V Frame Slab v2.2



# Plan 40-Taft V Frame v3.0







### Plan 40-Taft V Frame v3.0



## Plan 40-Taft V Frame v3.0





BASE ELEVATION SHOWN

### Plan 40-Taft V Frame v3.0



## Plan 35-Eisenhower Frame Slab v2.6







### Plan 35-Eisenhower Frame Slab v2.6





### Plan 35-Eisenhower Frame Slab v2.6



#### Plan 35-Eisenhower Frame Slab v2.6











### Plan 35-Coolidge III Frame Slab v3.2





#### Plan 35-Coolidge III Frame Slab v3.2



# Plan 40-Adams Frame v3.1







### Plan 40-Adams Frame v3.1



# Plan 40-Adams Frame v3.1



FIRST FLOOR PLAN BASE ELEVATION SHOWN

SECOND FLOOR PLAN BASE ELEVATION SHOWN

**BEDROOM 4** 

MECH

LINE

LOFT

BATH 2

POCKET

### Plan 40-Adams Frame v3.1













### Plan 35-Coolidge III Frame Slab v3.2





SECOND FLOOR PLAN

BASE ELEVATION SHOWN

#### Plan 35-Coolidge III Frame Slab v3.2