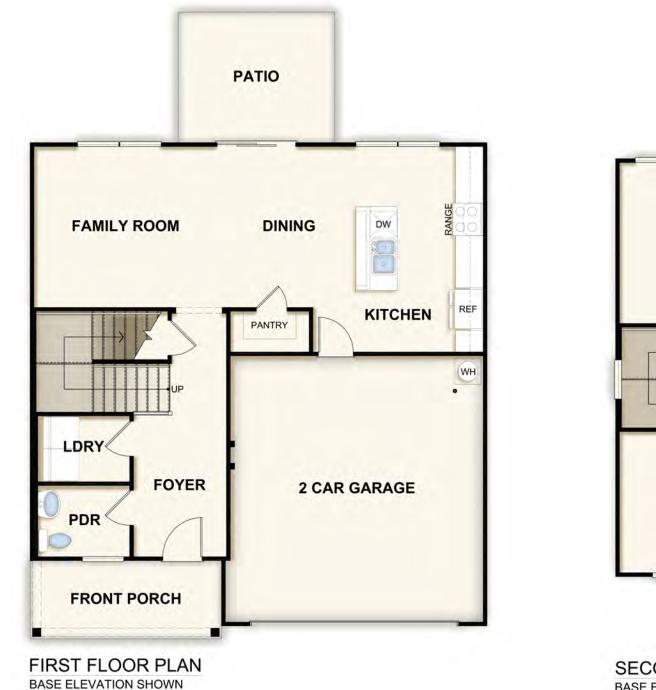

# Plan 40-Adams Frame v3.1

FIRST FLOOR PLAN BASE ELEVATION SHOWN

SECOND FLOOR PLAN BASE ELEVATION SHOWN

**BEDROOM 4** 

MECH

LINE

LOFT

BATH 2