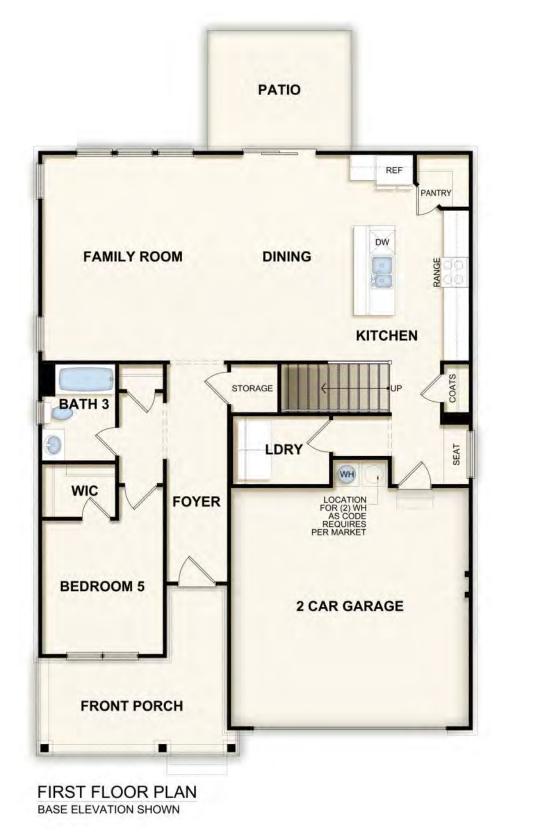

# Plan 40-Adams Frame v3.1

FIRST FLOOR PLAN BASE ELEVATION SHOWN

SECOND FLOOR PLAN BASE ELEVATION SHOWN

**BEDROOM 4** 

MECH

LINE

LOFT

BATH 2