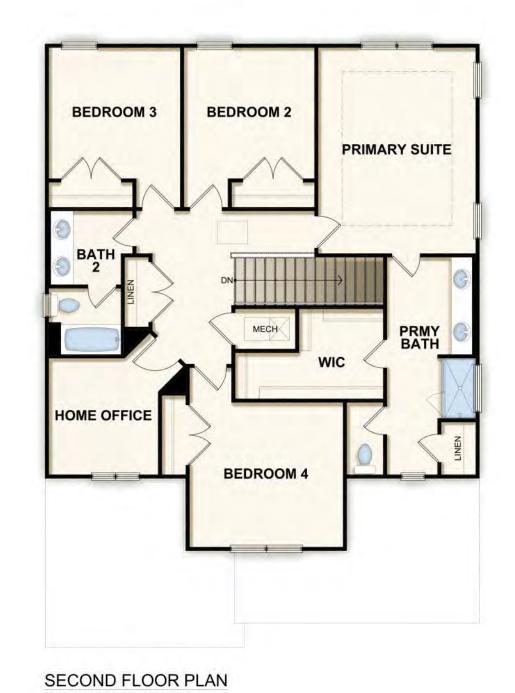

# Plan 40-Adams Frame v3.1

FIRST FLOOR PLAN BASE ELEVATION SHOWN

SECOND FLOOR PLAN BASE ELEVATION SHOWN

**BEDROOM 4** 

MECH

LINE

LOFT

BATH 2