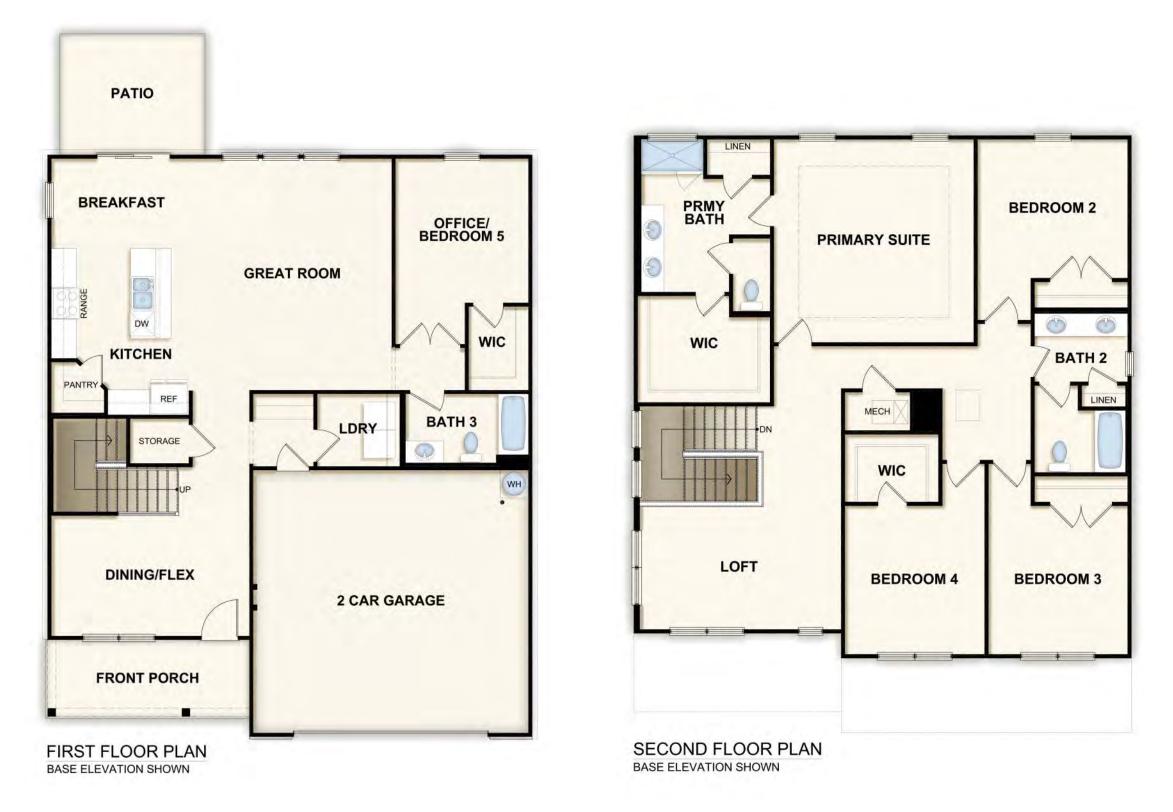

# Plan 40-Adams Frame v3.1

FIRST FLOOR PLAN BASE ELEVATION SHOWN

SECOND FLOOR PLAN BASE ELEVATION SHOWN

**BEDROOM 4** 

MECH

LINE

LOFT

BATH 2

POCKET