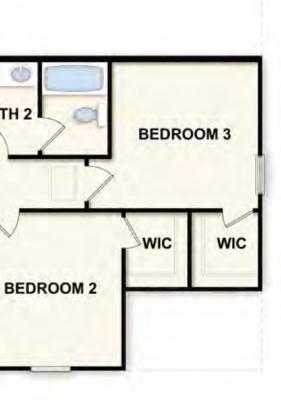

# Plan 40-Adams Frame v3.1

FIRST FLOOR PLAN BASE ELEVATION SHOWN

SECOND FLOOR PLAN BASE ELEVATION SHOWN

**BEDROOM 4** 

MECH

LINE

LOFT

BATH 2