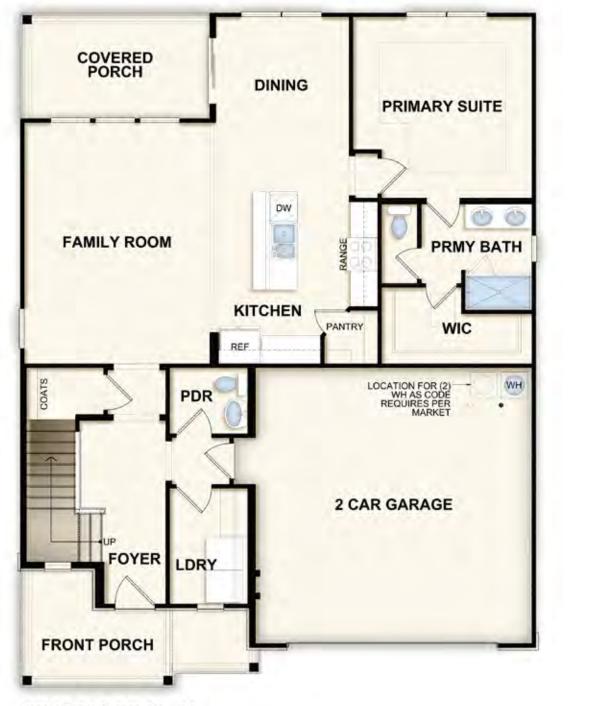

# Plan 40-Adams Frame v3.1

FIRST FLOOR PLAN BASE ELEVATION SHOWN

SECOND FLOOR PLAN BASE ELEVATION SHOWN

**BEDROOM 4** 

MECH

LINE

LOFT

BATH 2