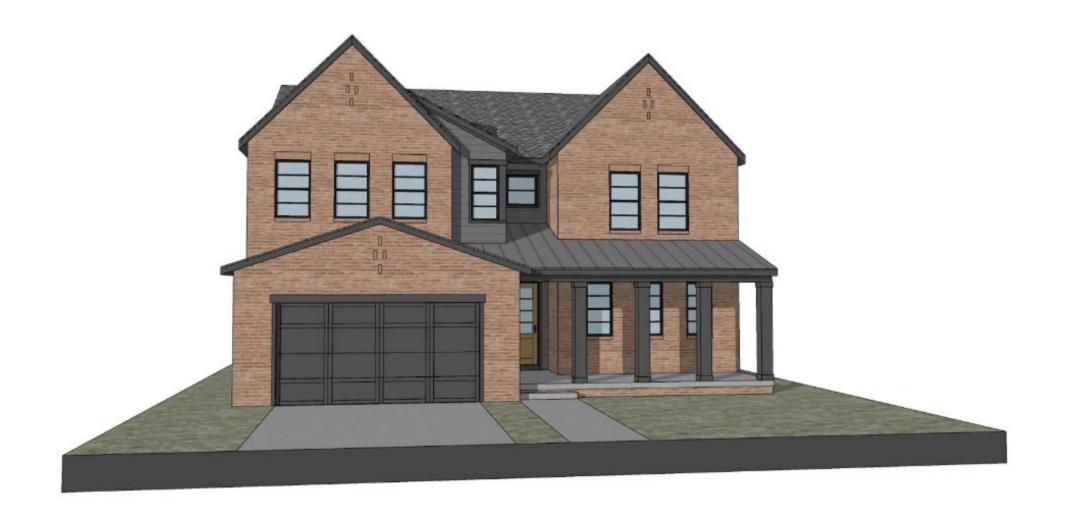

### Riverview at South Fork – Belmont, NC

Neighborhood Meeting September 8, 2022

#### PRESENTED BY:







## Shea Homes® History

#### J.F Shea Construction Co.:

- Established in 1881 in Portland, Oregon as a plumbing company
- Family-owned and operated for four generations
- Previous construction projects include Golden Gate Bridge, Hoover Dam, tunnel projects in New York and Los Angeles



# Who is Shea Homes?

- One of the largest private homebuilders in the country
- Present in 10 states, active in Charlotte market 20+ years











Shea HOMES



Shea HOMES

Gaither Road Screening Relationships

Gaither Road (Existing 60' ROW)

Existing Residence Along Gaither Road

50' Perimeter Buffer

- 70' x 135' Lots -













Preliminary and subject to change.









Preliminary and subject to change.