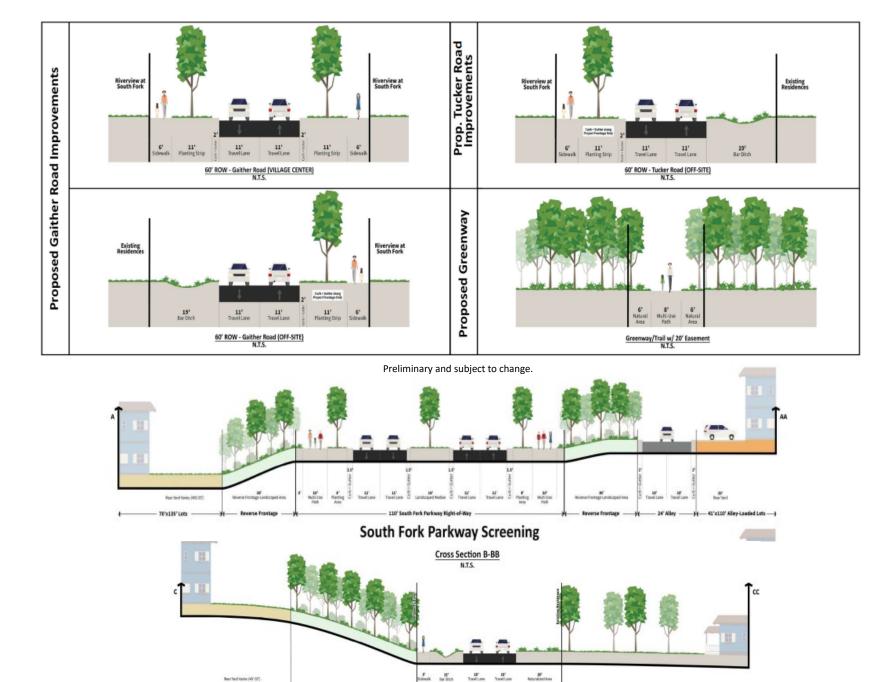

# Who is Shea Homes?

- One of the largest private homebuilders in the country
- Present in 10 states, active in Charlotte market 20+ years

Shea HOMES

Shea HOMES

Gaither Road Screening Relationships

Gaither Road (Existing 60' ROW)

Existing Residence Along Gaither Road

50' Perimeter Buffer

- 70' x 135' Lots -

Preliminary and subject to change.

Preliminary and subject to change.