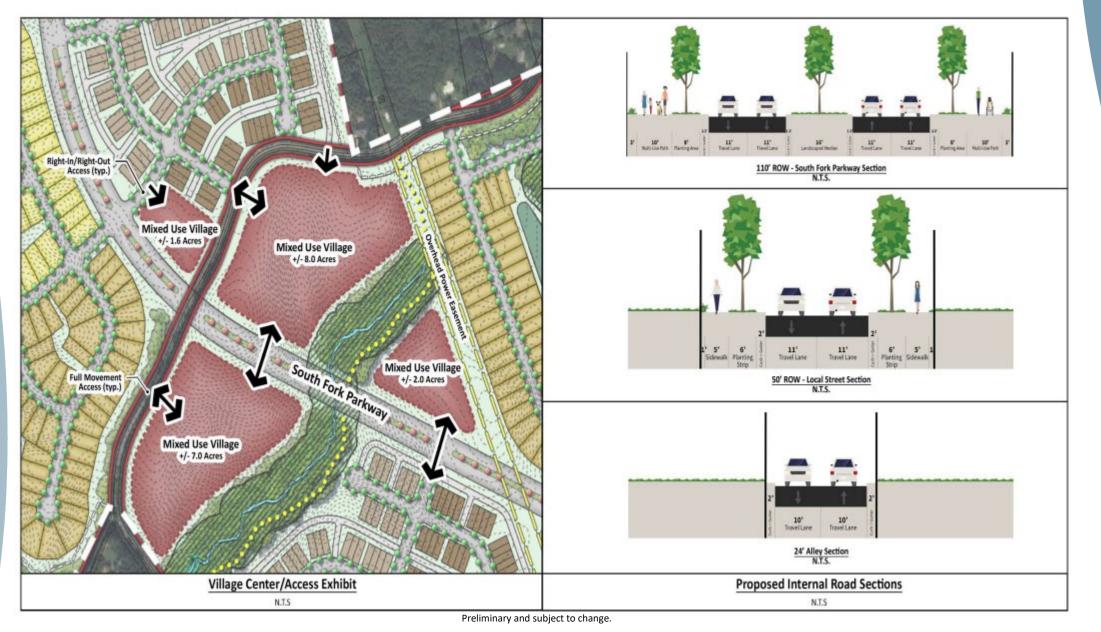

### Riverview at South Fork – Belmont, NC

Neighborhood Meeting September 8, 2022