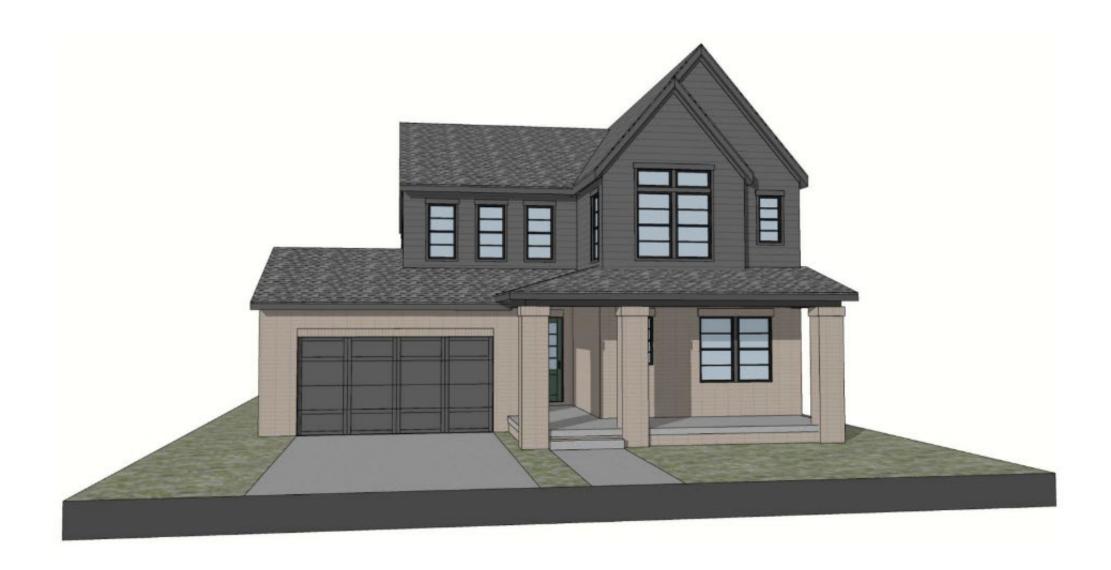

### Riverview at South Fork – Belmont, NC

Neighborhood Meeting September 8, 2022

#### PRESENTED BY:







## Shea Homes® History

#### J.F Shea Construction Co.:

- Established in 1881 in Portland, Oregon as a plumbing company
- Family-owned and operated for four generations
- Previous construction projects include Golden Gate Bridge, Hoover Dam, tunnel projects in New York and Los Angeles



# Who is Shea Homes?

- One of the largest private homebuilders in the country
- Present in 10 states, active in Charlotte market 20+ years











Shea HOMES



Shea HOMES

Gaither Road Screening Relationships

Gaither Road (Existing 60' ROW)

Existing Residence Along Gaither Road

50' Perimeter Buffer

- 70' x 135' Lots -













Preliminary and subject to change.









Preliminary and subject to change.