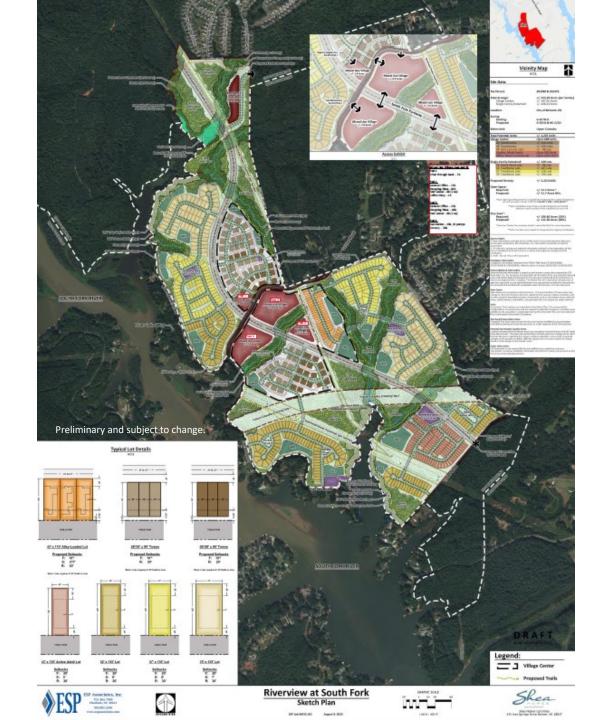

### Riverview at South Fork – Belmont, NC

Neighborhood Meeting September 8, 2022