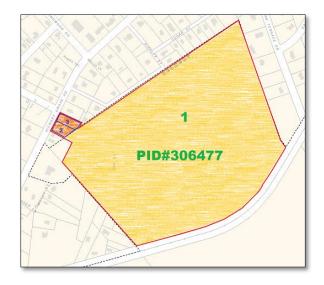

The development will encompass the following three parcels:

Parcel One

Size: +/- 44 acresJurisdiction: BelmontZoning: BC-D

o Parcel Number: 306477

Parcel Two

Size: +/- 0.3 acres

o Jurisdiction: Gaston County