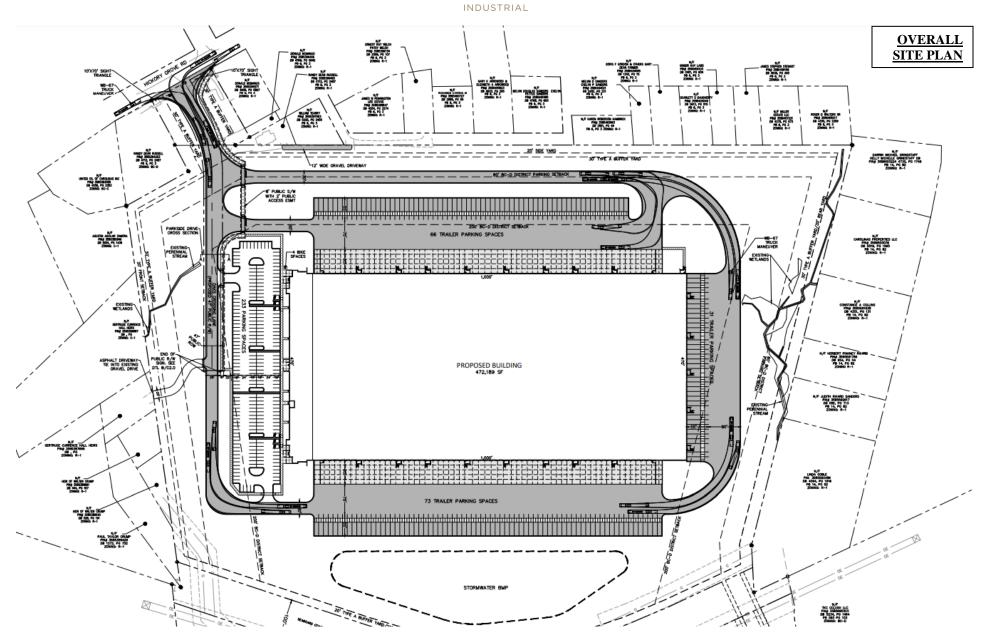

## Re: Crow Holdings Industrial Community Meeting for The Oaks Commerce Center

Crow Holdings Industrial along with Orsborn Engineering Group will be hosting an open community forum to discuss the development of an approximately 470,000 square foot distribution warehouse facility at Hickory Grove Road in Belmont, North Carolina at Centerview Baptist Church, 2300 Acme Road, Belmont, NC 28012 on September 12, 2022, at 6:30 PM EST.

Below, you will find a conceptual plan that better depicts the project along with sample renderings of the building and additional information can be found at Belmont Planning Department's website: <a href="https://www.cityofbelmont.org/oaks-commerce">https://www.cityofbelmont.org/oaks-commerce</a>.