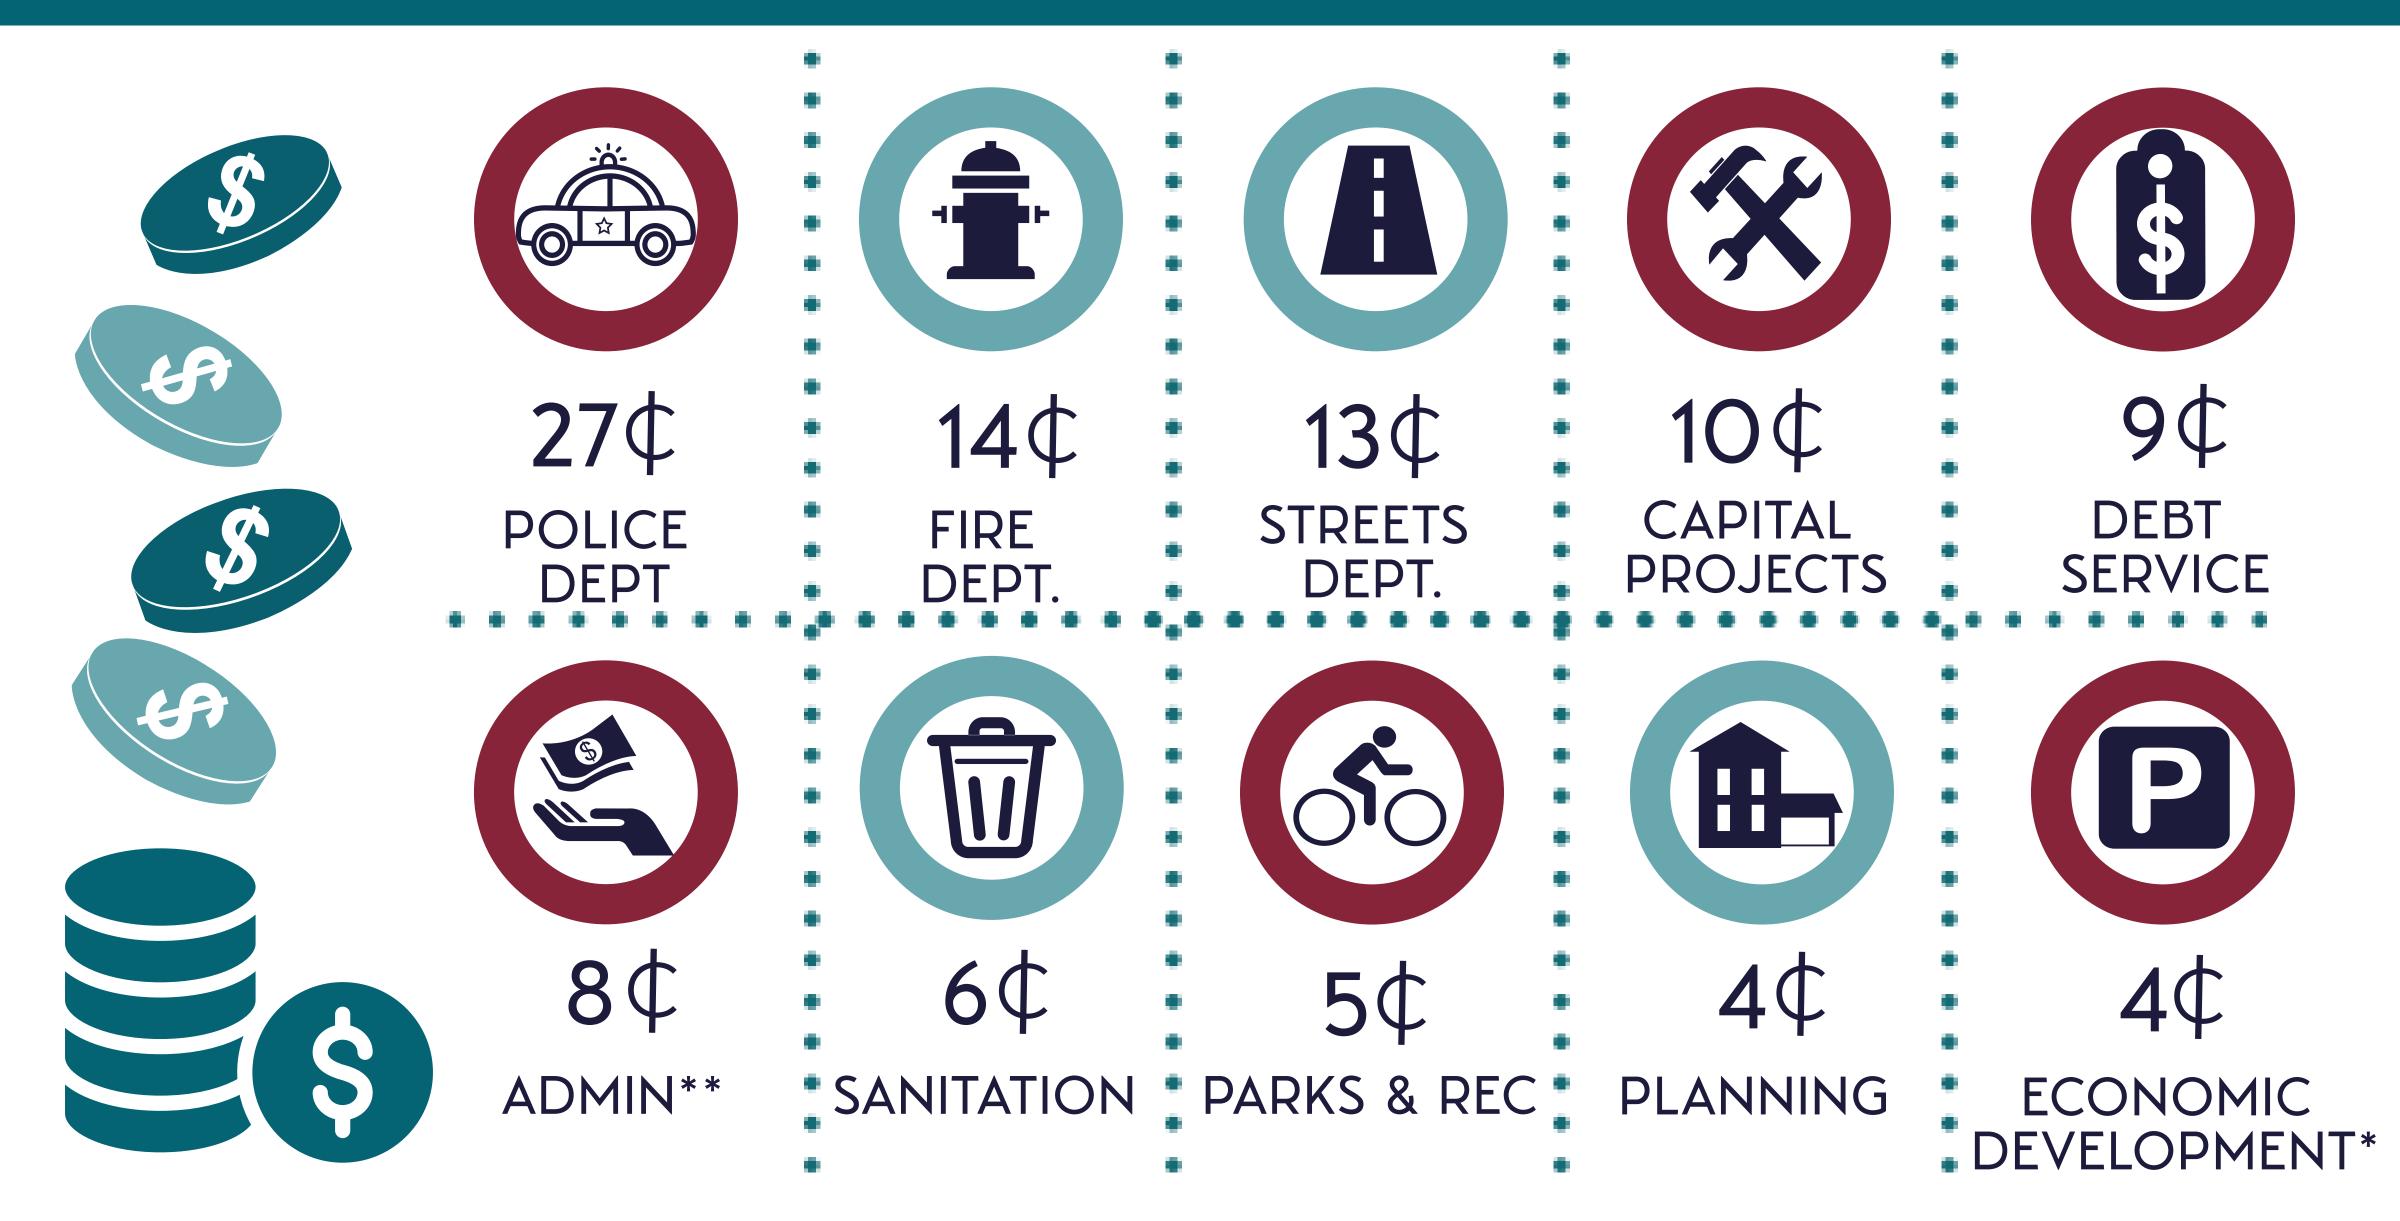

#### **EXPENSES BY DEPARTMENT**:

#### TAXES AD VALOREM (61%) LOCAL OPTION SALES TAX (22%) **OTHER (8%)** UTILITY FRANCHISE TAX (5%) OWELL BILL (2%) TAXES AUTO (1%) ABC STORE DISTRIBUTIONS (1%)

Police (27%) Fire (14%) Streets (13%) Capital Projects (10%) Debt Service (9%) Administration<sup>\*\*</sup> (8%) Sanitation (6%) Parks & Rec (5%) Planning (4%) Economic Development\* (4%)