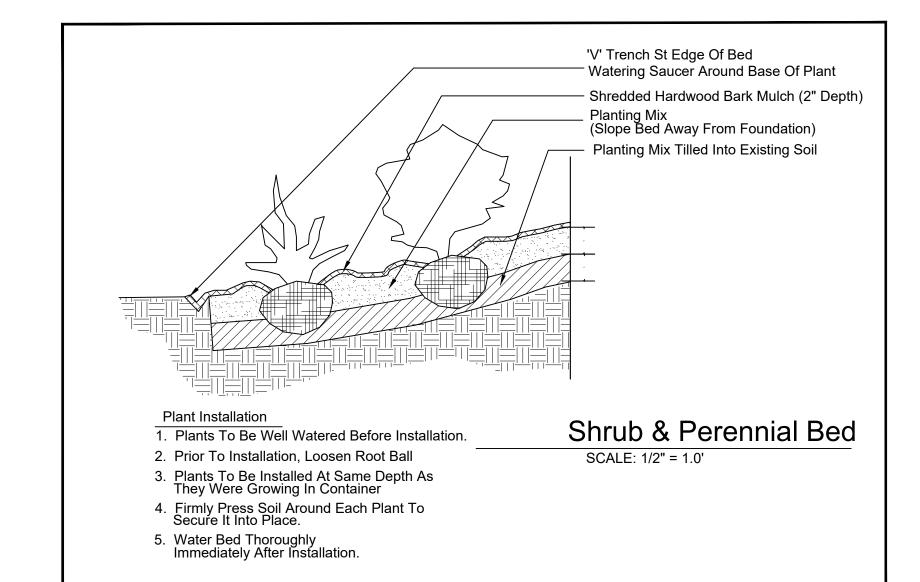

ANNUAL & PERENNIAL BED SPECIFICATION:

1) LAYOUT OF ALL BEDS TO BE APPROVED BY LANDSCAPE ARCHITECT PRIOR TO CONSTRUCTION.

2) TILL EXISTING SOIL TO A DEPTH OF 6-8". 3) SPREAD A 3-4" LAYER OF PLANTING MIX ON TOP OF THE BED. TILL IN PLANTING MIX TO A DEPTH OF 6".

PLANTING MIX TO BE: GARDEN MIX W/ 15% PERMATIL.

5) FINE GRADE BED TO DRAIN. REMOVE ANY ROCK, CLODS, OR DEBRIS FROM THE BED THAT ARE GREATER THAN 1" IN DIAMETER.

6) ALL PLANTING BEDS SHALL HAVE A 4" V-CUT TRENCH AT THE PERIMETER OF THE PLANTING BEDS AS SPECIFIED ON THE PLAN. 7) SET PLANT MATERIAL 2"ABOVE THE FINISHED GRADE. BACKFILL AROUND

PLANT ROOT BALL WITH AMENDED SOIL. NO FILLING SHALL BE DONE AROUND ACTUAL TRUNK OR STEMS OF PLANT MATERIAL. FIRM BACKFILL TO ELIMINATE ALL AIR POCKETS.

8) THOROUGHLY WATER IN ALL PLANT MATERIAL IMMEDIATELY AFTER INSTALLATION.

9) MULCH ENTIRE BED AREA WITH A 2" LAYER OF DOUBLE-HAMMERED, SHREDDED HARDWOOD MULCH OR PINE NEEDLES OWNER'S PREFERENCE.

\*\*\*NOTE: VARIATIONS FROM THE ABOVE PLANTING SPECIFICATIONS WILL NOT BE ALLOWED!\*\*\*