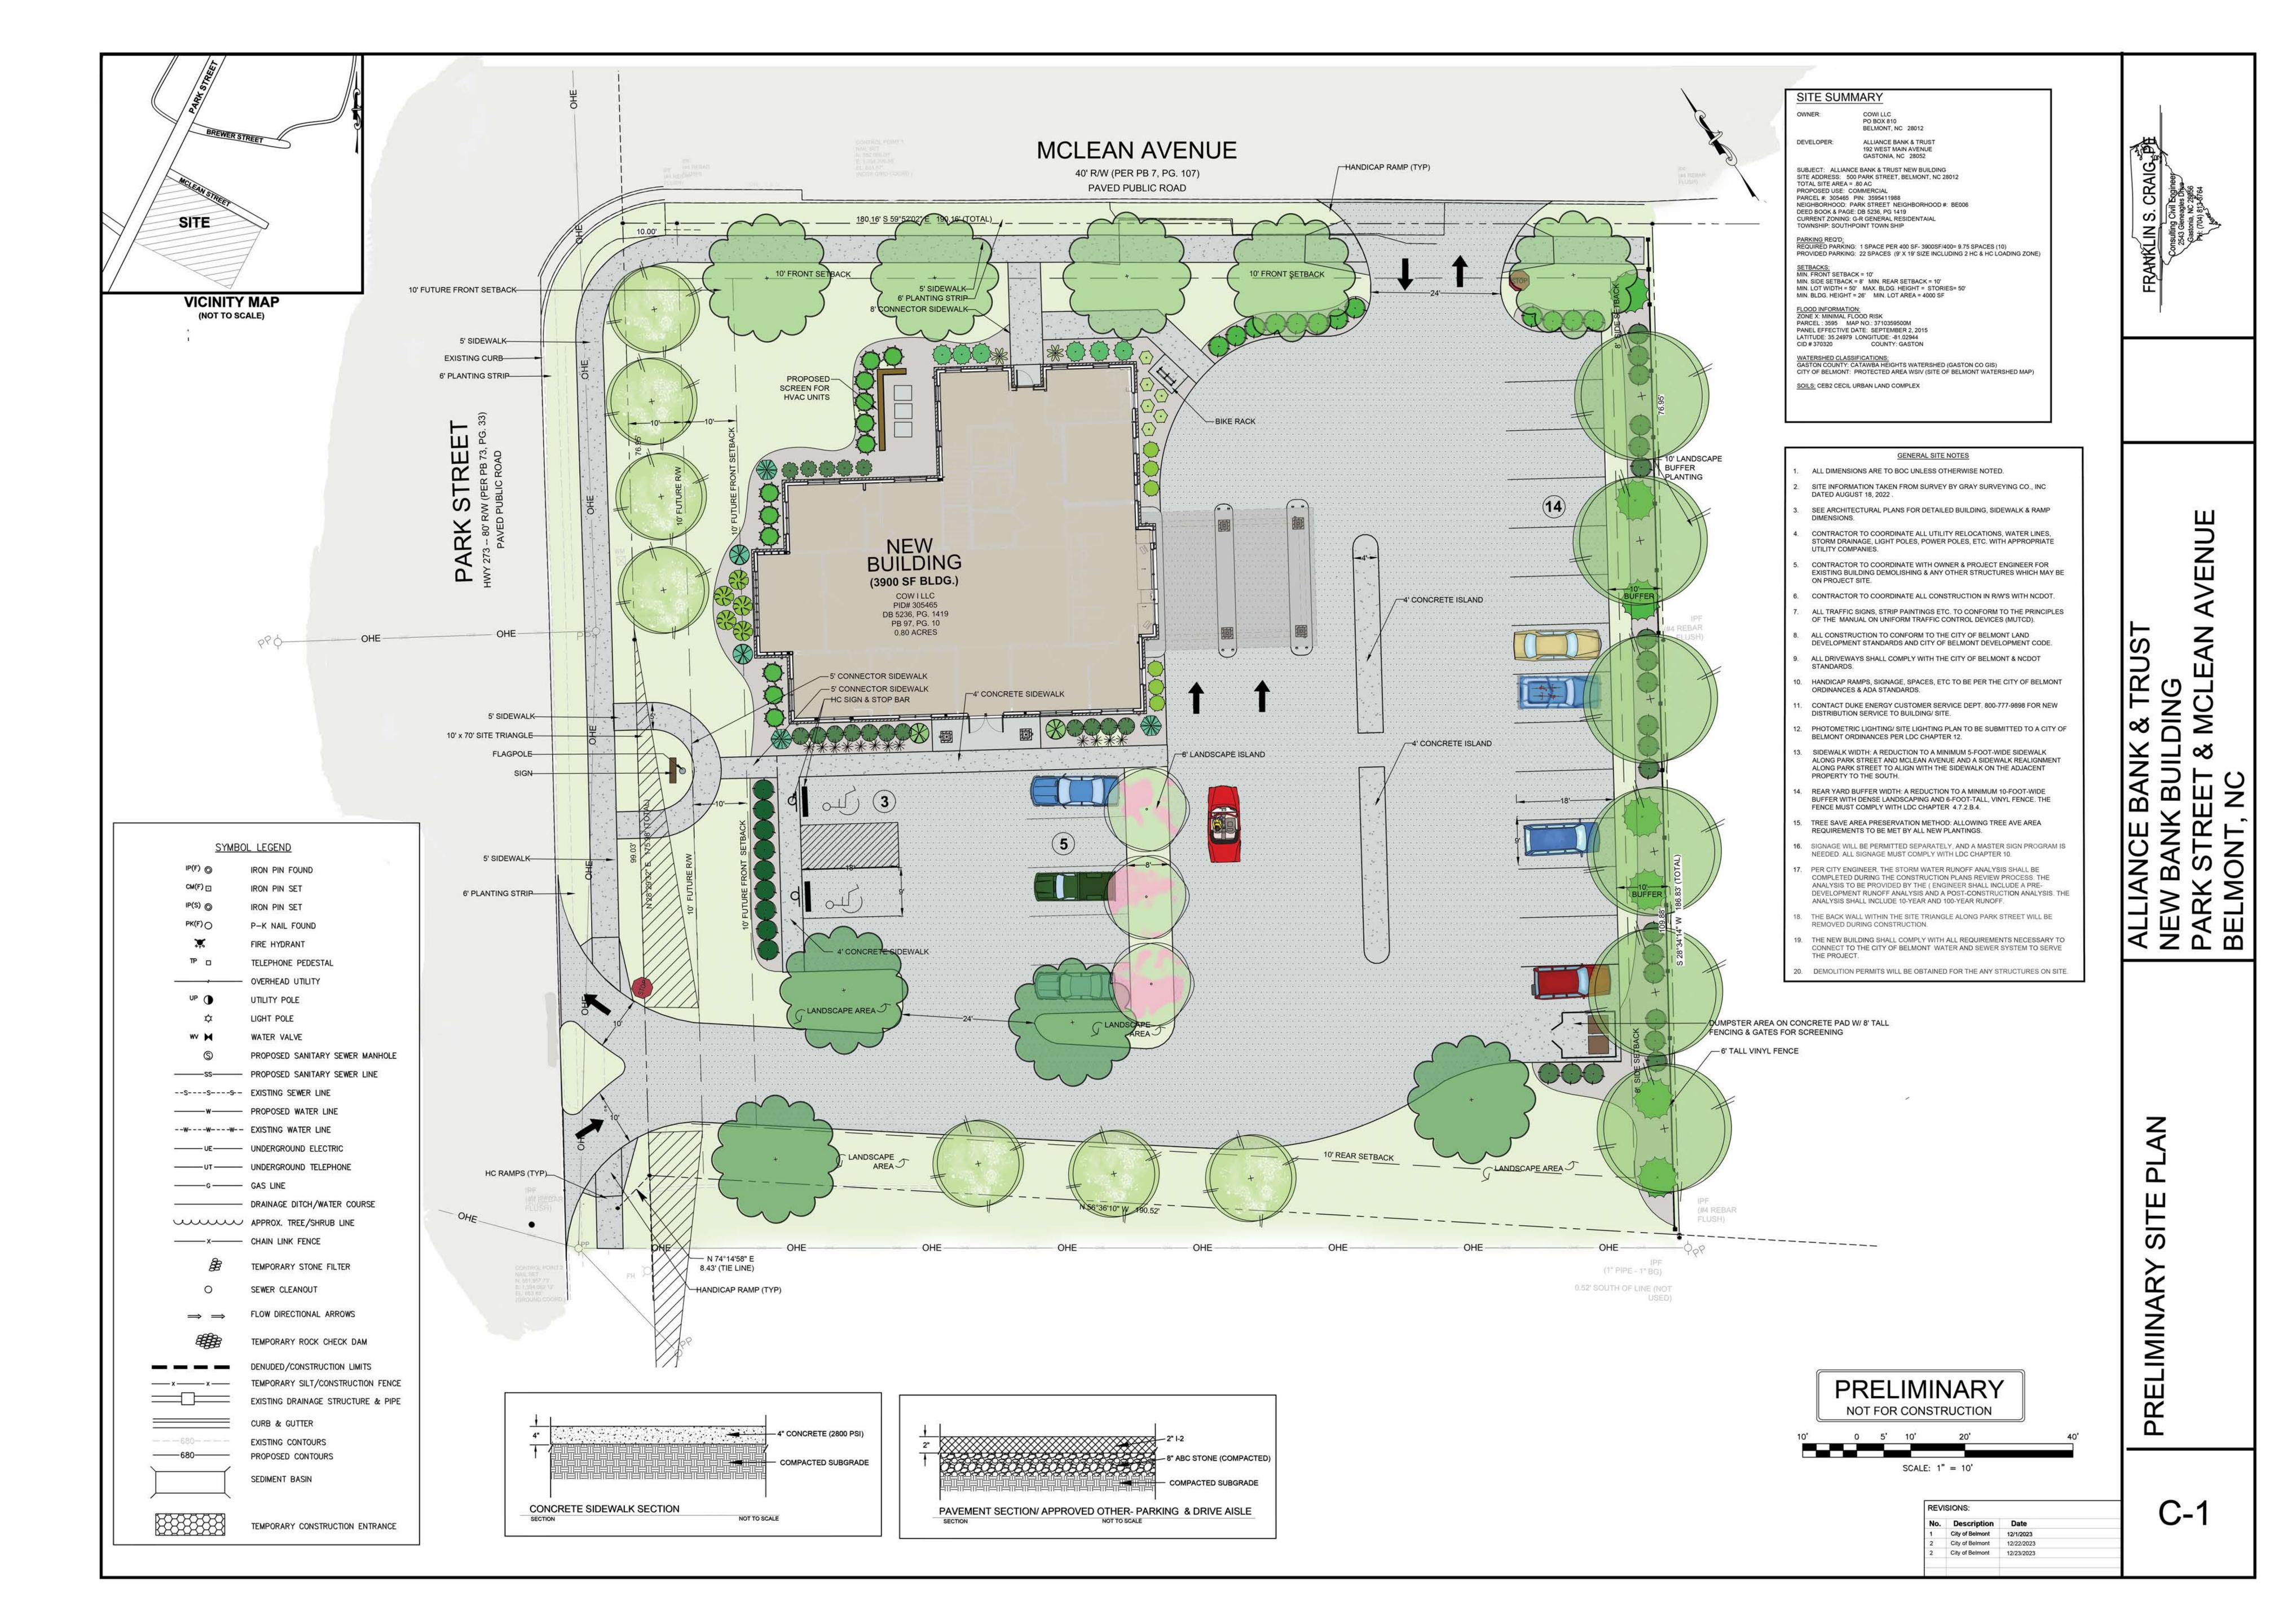

| -        | 191<br>191 |      |
|----------|------------|------|
|          | ant        | List |
| 1.000    |            | 1.31 |
| - 10 - 1 |            |      |

| NTY     | BOTANICAL-NAME                           | COMMON-NAME                     | COND.   | SIZE        | COMMENTS                             |
|---------|------------------------------------------|---------------------------------|---------|-------------|--------------------------------------|
| Frees:  |                                          |                                 |         |             |                                      |
| 3       | Acer buergerianum 'ABTIR'                | Street Wise Trident Maple       | B&B     | 3-3.5" cal. | single stem specimen. 5' clear trunk |
| 7       | llex x 'Magland' PP#14,417               | Okland ™ Hybrid Red Holly       | B&B     | 6-7'        | heavy sheared full to ground         |
| 6       | Lagerstroemia x faurei 'Natchez' (White) | Natchez Crape Myrtle            | B&B     | 12-14'      | multi-stem specimen. 3 stems         |
| 5       | Quercus lyrata 'Highbeam'                | Highbeam Overcup Oak            | B&B     | 3-3.5" cal. | single stem specimen. 5' clear trunk |
| 4       | Quercus nuttalli                         | Nuttall Oak                     | B&B     | 3-3.5" cal. | single stem specimen. 5' clear trunk |
| 6       | Taxodium distichum                       | Bald Cypress                    | B&B     | 3-3.5" cal. | single stem specimen. 5' clear trunk |
| Shrubs: |                                          |                                 |         |             |                                      |
| 6       | Azalea x 'Autumn Moonlight'              | Encore Azalea Autumn Moonlight  | 3 gal.  |             |                                      |
| 11      | Buxus microphylla 'Green Velvet'         | Green Velvet Japanese Boxwood   | 7 gal.  |             |                                      |
| 2       | Buxus x 'Green Mountain'                 | Green Mountain Boxwood          | B&B     | 2-3'        |                                      |
| 6       | Camellia hiemalis 'Shishigashira'        | Shishigashira Camellia          | 10 gal. |             |                                      |
| 3       | Cephalotaxis harringtonia 'Prostrata'    | Japanese Plum Yew               | 7 gal.  |             |                                      |
| 4       | Cryptomeria japonica 'Gyokruya'          | Gyokruya Cryptomeria            | 10 gal. |             |                                      |
| 5       | Hydrangea paniculata 'Jane'              | Little Lime Hydrangea           | 7 gal.  |             |                                      |
| 24      | llex cornuta 'Needlepoint'               | Needlepoint Dwarf Chinese Holly | 7 gal.  |             |                                      |
| 3       | Juniperus communis 'Compressa            | Pencil Point Juniper            | 10 gal. |             |                                      |
| 5       | Loropetalum chinense 'purple Dream       | Purple Dream Loropetalum        | 7 gal.  |             |                                      |
| 18      | Prunus laurocerasus 'Skipkinensis'       | West Coast Skip Laurel          | B&B     | 3-4'        | must be 36" at installation          |
| 12      | Prunus laurocerasus 'Otto Luyken'        | Otto Luyken Laurel              | BB      | 36 x 36"    |                                      |
| Ground  | covers, Perennials, Bulb                 | S:                              |         |             |                                      |
| 22      | Hemerocallis 'Happy Returns              | Happy Returns Daylily           | 1 gal.  |             |                                      |
| 12      | Sedum tetractinum                        | Evergreen Sedum                 | quart   |             |                                      |
| 12      | Pennisetum alopecuroides 'Hameln'        | Hameln Fountain Grass           | 3 gal.  |             |                                      |

Please contact landscape designer to approve any substitutions. Double check quantities on plant list with plan- this plant list is provided for convenience only.

| SITE SUMMARY   OWNER COWILC   D'BOX 310 BELMONT, NC 20012   DELMONT, NC 20012 BELMONT, NC 20012   DEVELOPER ALLANCE BANK STRUET   D'BOX 20052 SUBJECT: ALLANCE MANK STRUET, BELMONT, NC 20012   DTAL STREAM COMMERCIAL   PROPOSED USE: COMMERCIAL PROPOSED USE: COMMERCIAL   PARELIA SIGNED PARELIA SIGNED   CURRENT ZONING: G-R GENERAL RESIDENTAIAL TOWNSHIP: SOUTHPOINT TOWN SHIP   PARLING RECOP REQUIRED PARKING: 1 SPACE PER 400 SF- 3900SF/400= 9.75 SPACES (10)   RESUBRE RECONSING RESUBRE RECONSING AND REGISTRACK = 10'   MIN. SIDE STRACK = 10' MIN. RECAR SETBACK = 10'   MIN. SDES STRAPA NO: 3/10305900M PARELIESS MA | FRANKLIN S. CRAIG                                                                        |
|----------------------------------------------------------------------------------------------------------------------------------------------------------------------------------------------------------------------------------------------------------------------------------------------------------------------------------------------------------------------------------------------------------------------------------------------------------------------------------------------------------------------------------------------------------------------------------------------------------------------------------------------------------------------------------------------------------------------------------------------------------------------------------------------------------------------------------------------------------------------------------------------------------------------------------------------------------------------------------------------------------------------------------------------------------------------|------------------------------------------------------------------------------------------|
|                                                                                                                                                                                                                                                                                                                                                                                                                                                                                                                                                                                                                                                                                                                                                                                                                                                                                                                                                                                                                                                                      | ALLIANCE BANK & TRUST<br>NEW BANK BUILDING<br>PARK STREET & MCLEAN AVENUE<br>BELMONT, NC |
|                                                                                                                                                                                                                                                                                                                                                                                                                                                                                                                                                                                                                                                                                                                                                                                                                                                                                                                                                                                                                                                                      | LANDSCAPE PLAN                                                                           |
| PRELIMINARY   NOT FOR CONSTRUCTION   10' 0 5' 10' 20' 40'   SCALE: 1" = 10'                                                                                                                                                                                                                                                                                                                                                                                                                                                                                                                                                                                                                                                                                                                                                                                                                                                                                                                                                                                          | L-2                                                                                      |