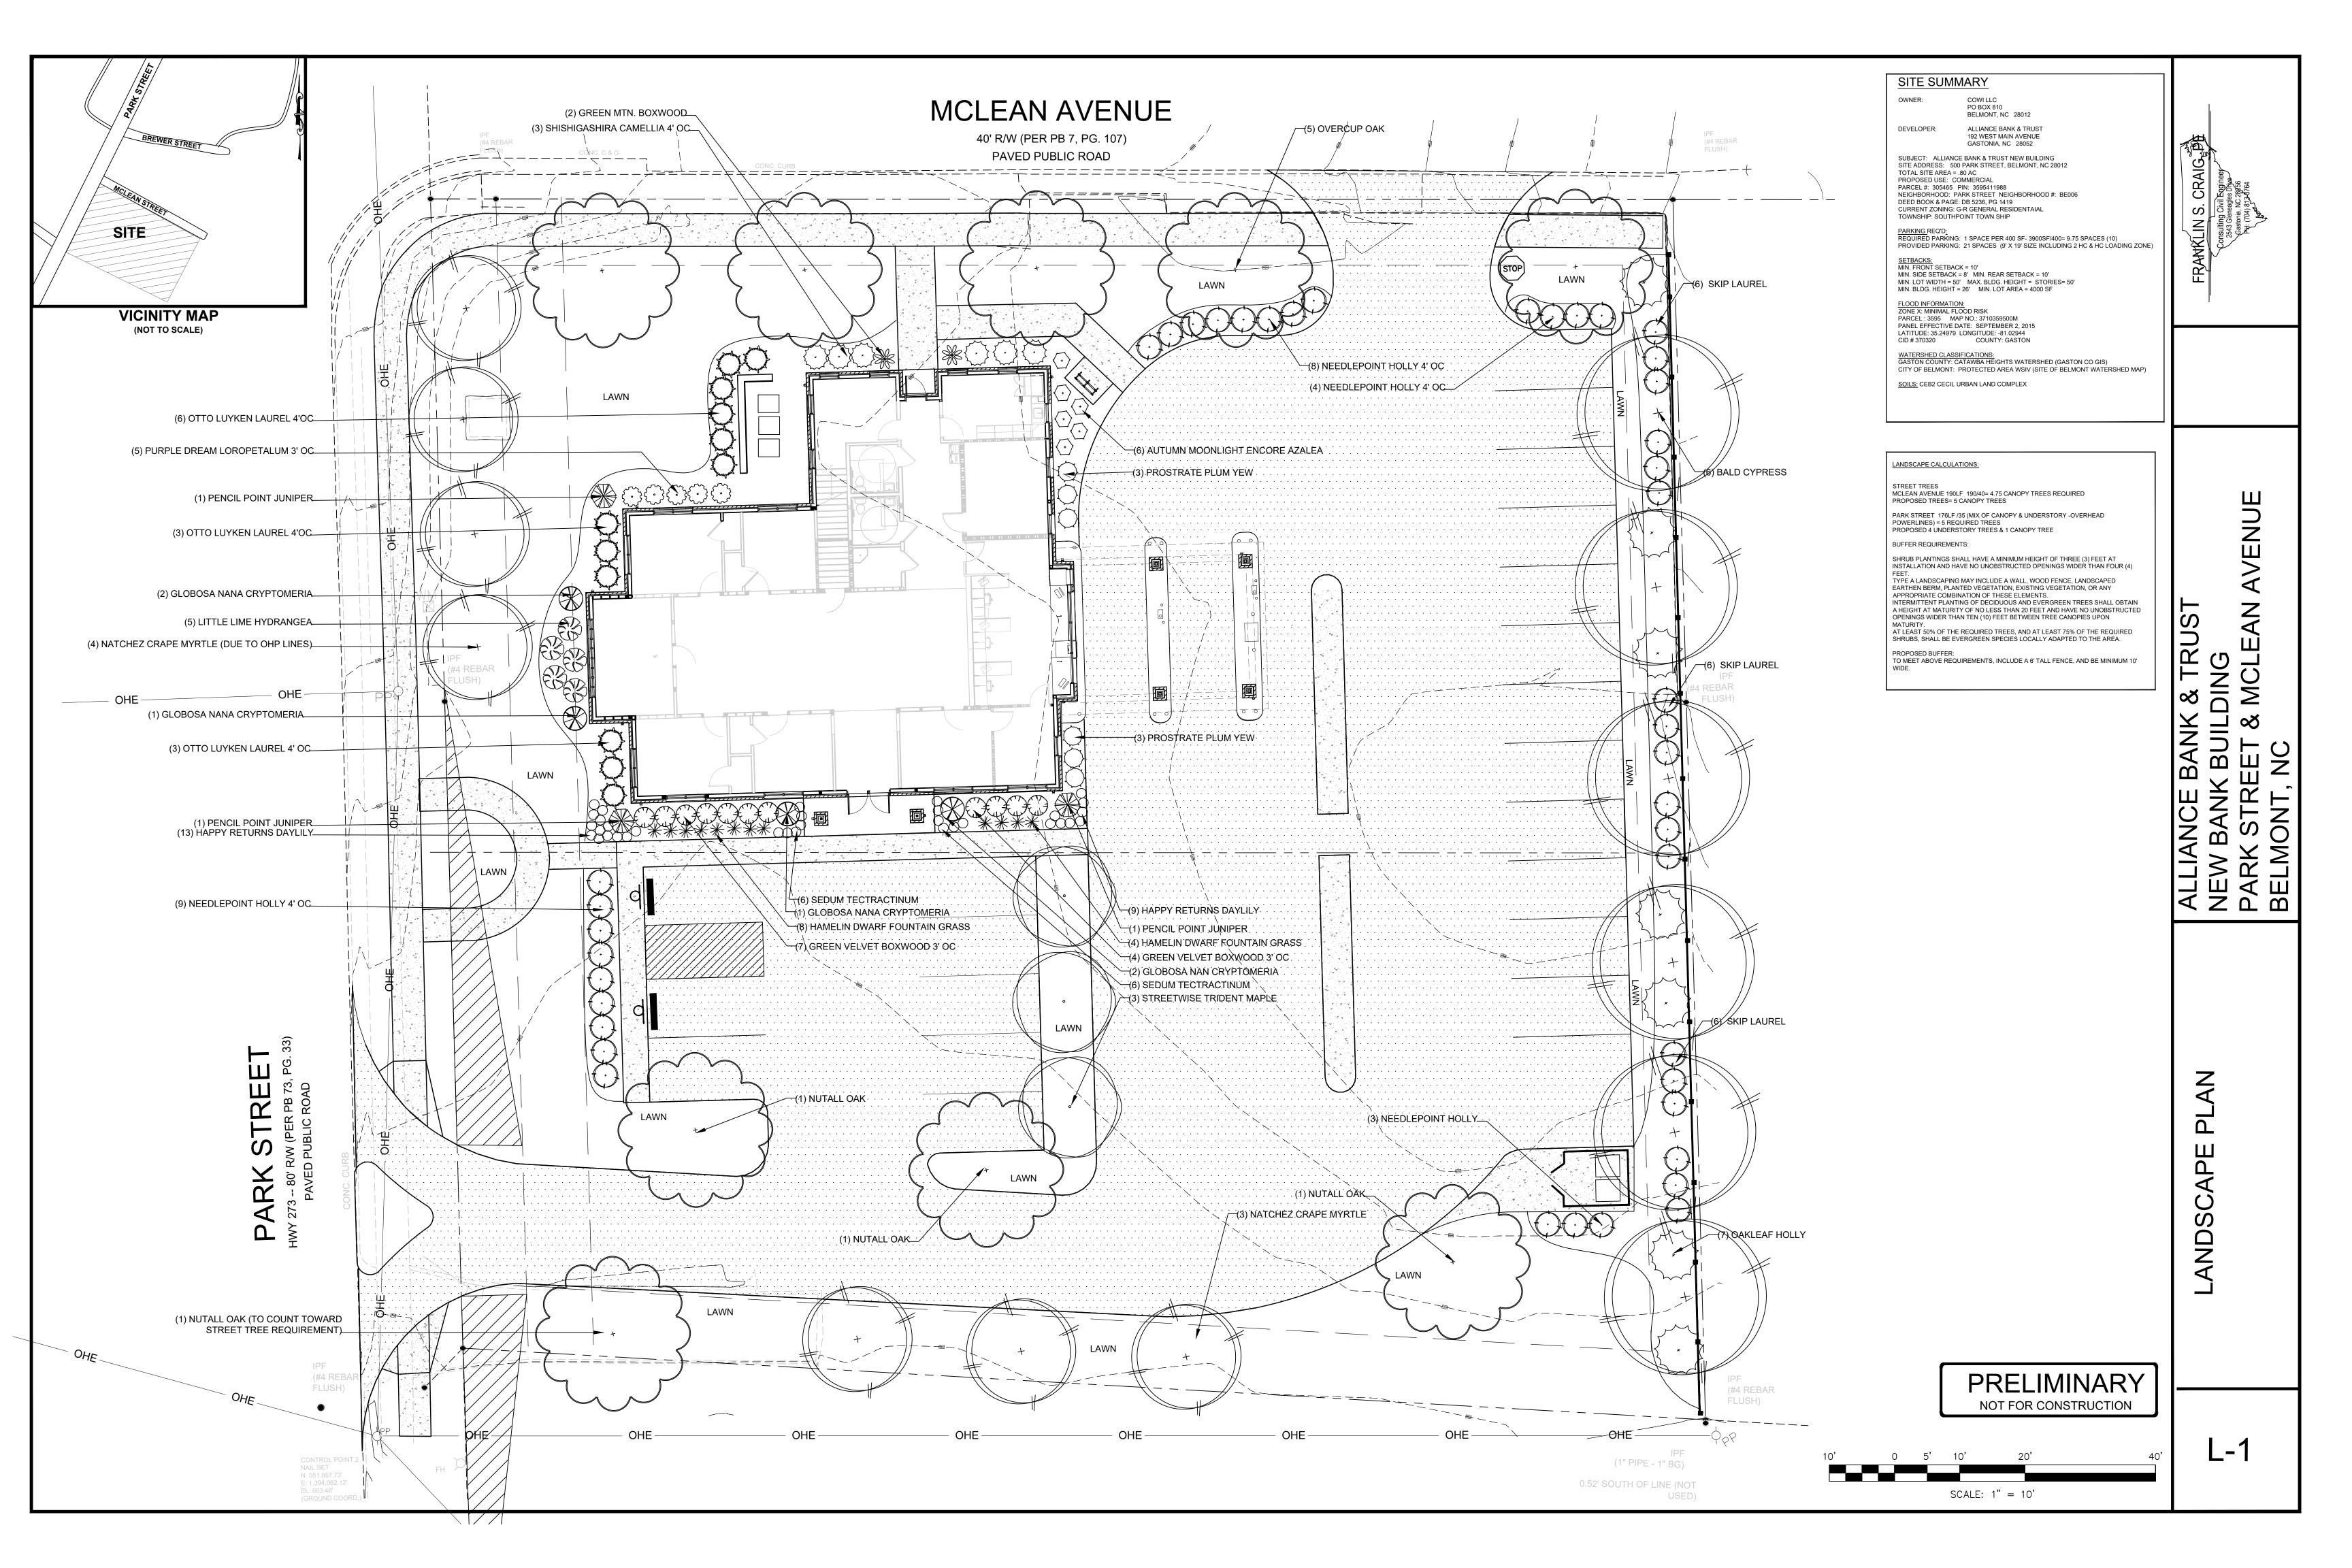

| -        | 191<br>191 |      |
|----------|------------|------|
|          | ant        | List |
| 1.000    |            | 1.31 |
| - 10 - 1 |            |      |

| NTY     | BOTANICAL-NAME                           | COMMON-NAME                     | COND.   | SIZE        | COMMENTS                             |
|---------|------------------------------------------|---------------------------------|---------|-------------|--------------------------------------|
| Frees:  |                                          |                                 |         |             |                                      |
| 3       | Acer buergerianum 'ABTIR'                | Street Wise Trident Maple       | B&B     | 3-3.5" cal. | single stem specimen. 5' clear trunk |
| 7       | llex x 'Magland' PP#14,417               | Okland ™ Hybrid Red Holly       | B&B     | 6-7'        | heavy sheared full to ground         |
| 6       | Lagerstroemia x faurei 'Natchez' (White) | Natchez Crape Myrtle            | B&B     | 12-14'      | multi-stem specimen. 3 stems         |
| 5       | Quercus lyrata 'Highbeam'                | Highbeam Overcup Oak            | B&B     | 3-3.5" cal. | single stem specimen. 5' clear trunk |
| 4       | Quercus nuttalli                         | Nuttall Oak                     | B&B     | 3-3.5" cal. | single stem specimen. 5' clear trunk |
| 6       | Taxodium distichum                       | Bald Cypress                    | B&B     | 3-3.5" cal. | single stem specimen. 5' clear trunk |
| Shrubs: |                                          |                                 |         |             |                                      |
| 6       | Azalea x 'Autumn Moonlight'              | Encore Azalea Autumn Moonlight  | 3 gal.  |             |                                      |
| 11      | Buxus microphylla 'Green Velvet'         | Green Velvet Japanese Boxwood   | 7 gal.  |             |                                      |
| 2       | Buxus x 'Green Mountain'                 | Green Mountain Boxwood          | B&B     | 2-3'        |                                      |
| 6       | Camellia hiemalis 'Shishigashira'        | Shishigashira Camellia          | 10 gal. |             |                                      |
| 3       | Cephalotaxis harringtonia 'Prostrata'    | Japanese Plum Yew               | 7 gal.  |             |                                      |
| 4       | Cryptomeria japonica 'Gyokruya'          | Gyokruya Cryptomeria            | 10 gal. |             |                                      |
| 5       | Hydrangea paniculata 'Jane'              | Little Lime Hydrangea           | 7 gal.  |             |                                      |
| 24      | llex cornuta 'Needlepoint'               | Needlepoint Dwarf Chinese Holly | 7 gal.  |             |                                      |
| 3       | Juniperus communis 'Compressa            | Pencil Point Juniper            | 10 gal. |             |                                      |
| 5       | Loropetalum chinense 'purple Dream       | Purple Dream Loropetalum        | 7 gal.  |             |                                      |
| 18      | Prunus laurocerasus 'Skipkinensis'       | West Coast Skip Laurel          | B&B     | 3-4'        | must be 36" at installation          |
| 12      | Prunus laurocerasus 'Otto Luyken'        | Otto Luyken Laurel              | BB      | 36 x 36"    |                                      |
| Ground  | covers, Perennials, Bulb                 | S:                              |         |             |                                      |
| 22      | Hemerocallis 'Happy Returns              | Happy Returns Daylily           | 1 gal.  |             |                                      |
| 12      | Sedum tetractinum                        | Evergreen Sedum                 | quart   |             |                                      |
| 12      | Pennisetum alopecuroides 'Hameln'        | Hameln Fountain Grass           | 3 gal.  |             |                                      |

Please contact landscape designer to approve any substitutions. Double check quantities on plant list with plan- this plant list is provided for convenience only.

| SITE SUMMARY   OWNER COWILC   D'BOX 310 BELMONT, NC 20012   DELMONT, NC 20012 BELMONT, NC 20012   DEVELOPER ALLANCE BANK STRUET   D'BOX 20052 SUBJECT: ALLANCE MANK STRUET, BELMONT, NC 20012   DTAL STREAM COMMERCIAL   PROPOSED USE: COMMERCIAL PROPOSED USE: COMMERCIAL   PARELIA SIGNED PARELIA SIGNED   CURRENT ZONING: G-R GENERAL RESIDENTAIAL TOWNSHIP: SOUTHPOINT TOWN SHIP   PARLING RECOP REQUIRED PARKING: 1 SPACE PER 400 SF- 3900SF/400= 9.75 SPACES (10)   RESUBRE RECONSING RESUBRE RECONSING AND REGISTRACK = 10'   MIN. SIDE STRACK = 10' MIN. RECAR SETBACK = 10'   MIN. SDES STRAPA NO: 3/10305900M PARELIESS MA | FRANKLIN S. CRAIG                                                                        |
|----------------------------------------------------------------------------------------------------------------------------------------------------------------------------------------------------------------------------------------------------------------------------------------------------------------------------------------------------------------------------------------------------------------------------------------------------------------------------------------------------------------------------------------------------------------------------------------------------------------------------------------------------------------------------------------------------------------------------------------------------------------------------------------------------------------------------------------------------------------------------------------------------------------------------------------------------------------------------------------------------------------------------------------------------------------------|------------------------------------------------------------------------------------------|
|                                                                                                                                                                                                                                                                                                                                                                                                                                                                                                                                                                                                                                                                                                                                                                                                                                                                                                                                                                                                                                                                      | ALLIANCE BANK & TRUST<br>NEW BANK BUILDING<br>PARK STREET & MCLEAN AVENUE<br>BELMONT, NC |
|                                                                                                                                                                                                                                                                                                                                                                                                                                                                                                                                                                                                                                                                                                                                                                                                                                                                                                                                                                                                                                                                      | LANDSCAPE PLAN                                                                           |
| PRELIMINARY   NOT FOR CONSTRUCTION   10' 0 5' 10' 20' 40'   SCALE: 1" = 10'                                                                                                                                                                                                                                                                                                                                                                                                                                                                                                                                                                                                                                                                                                                                                                                                                                                                                                                                                                                          | L-2                                                                                      |