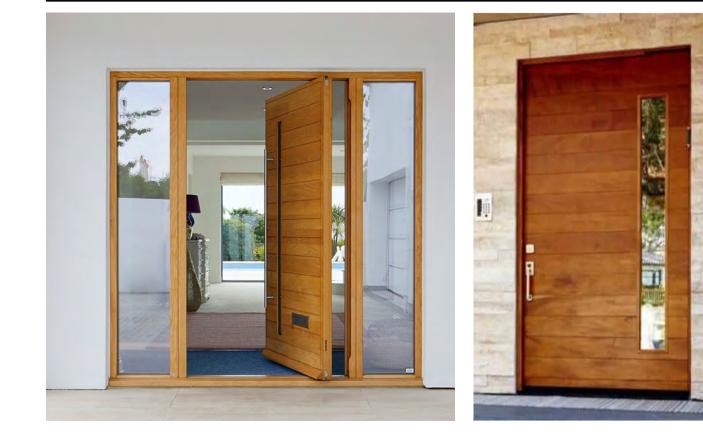

## PROJECT DESCRIPTION

Interior renovation to an existing Single Family Residence. Reconfiguration of interior spaces, retaining all (E) steel structural system. Exterior changes limited to include all new dual glazed windows throughout to meet code and new paint finish on (E) stucco which is in excellent condition. Slightly altered wall at entry. Restoring original garage space to a 2 car garage.