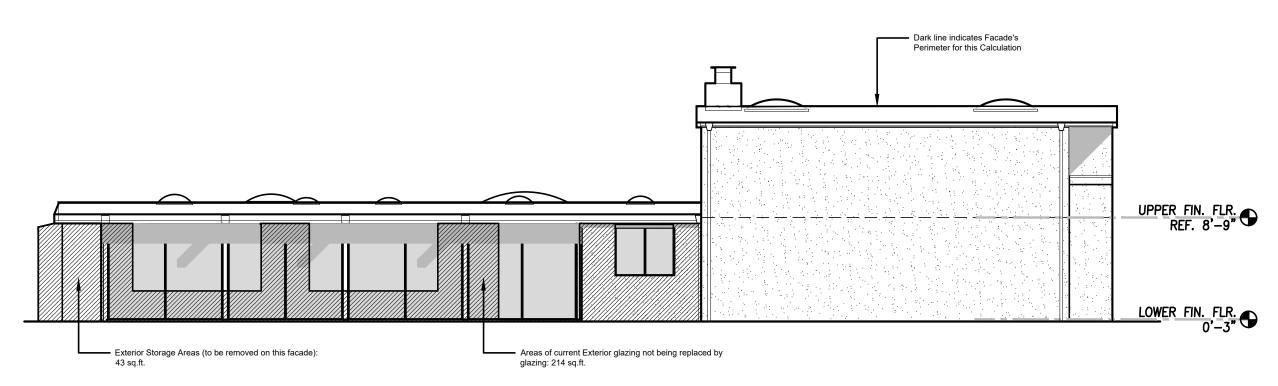

## PROJECT DESCRIPTION

Interior renovation to an existing Single Family Residence. Reconfiguration of interior spaces, retaining all (E) steel structural system. Exterior changes limited to include all new dual glazed windows throughout to meet code and new paint finish on (E) stucco which is in excellent condition. Slightly altered wall at entry. Restoring original garage space to a 2 car garage.