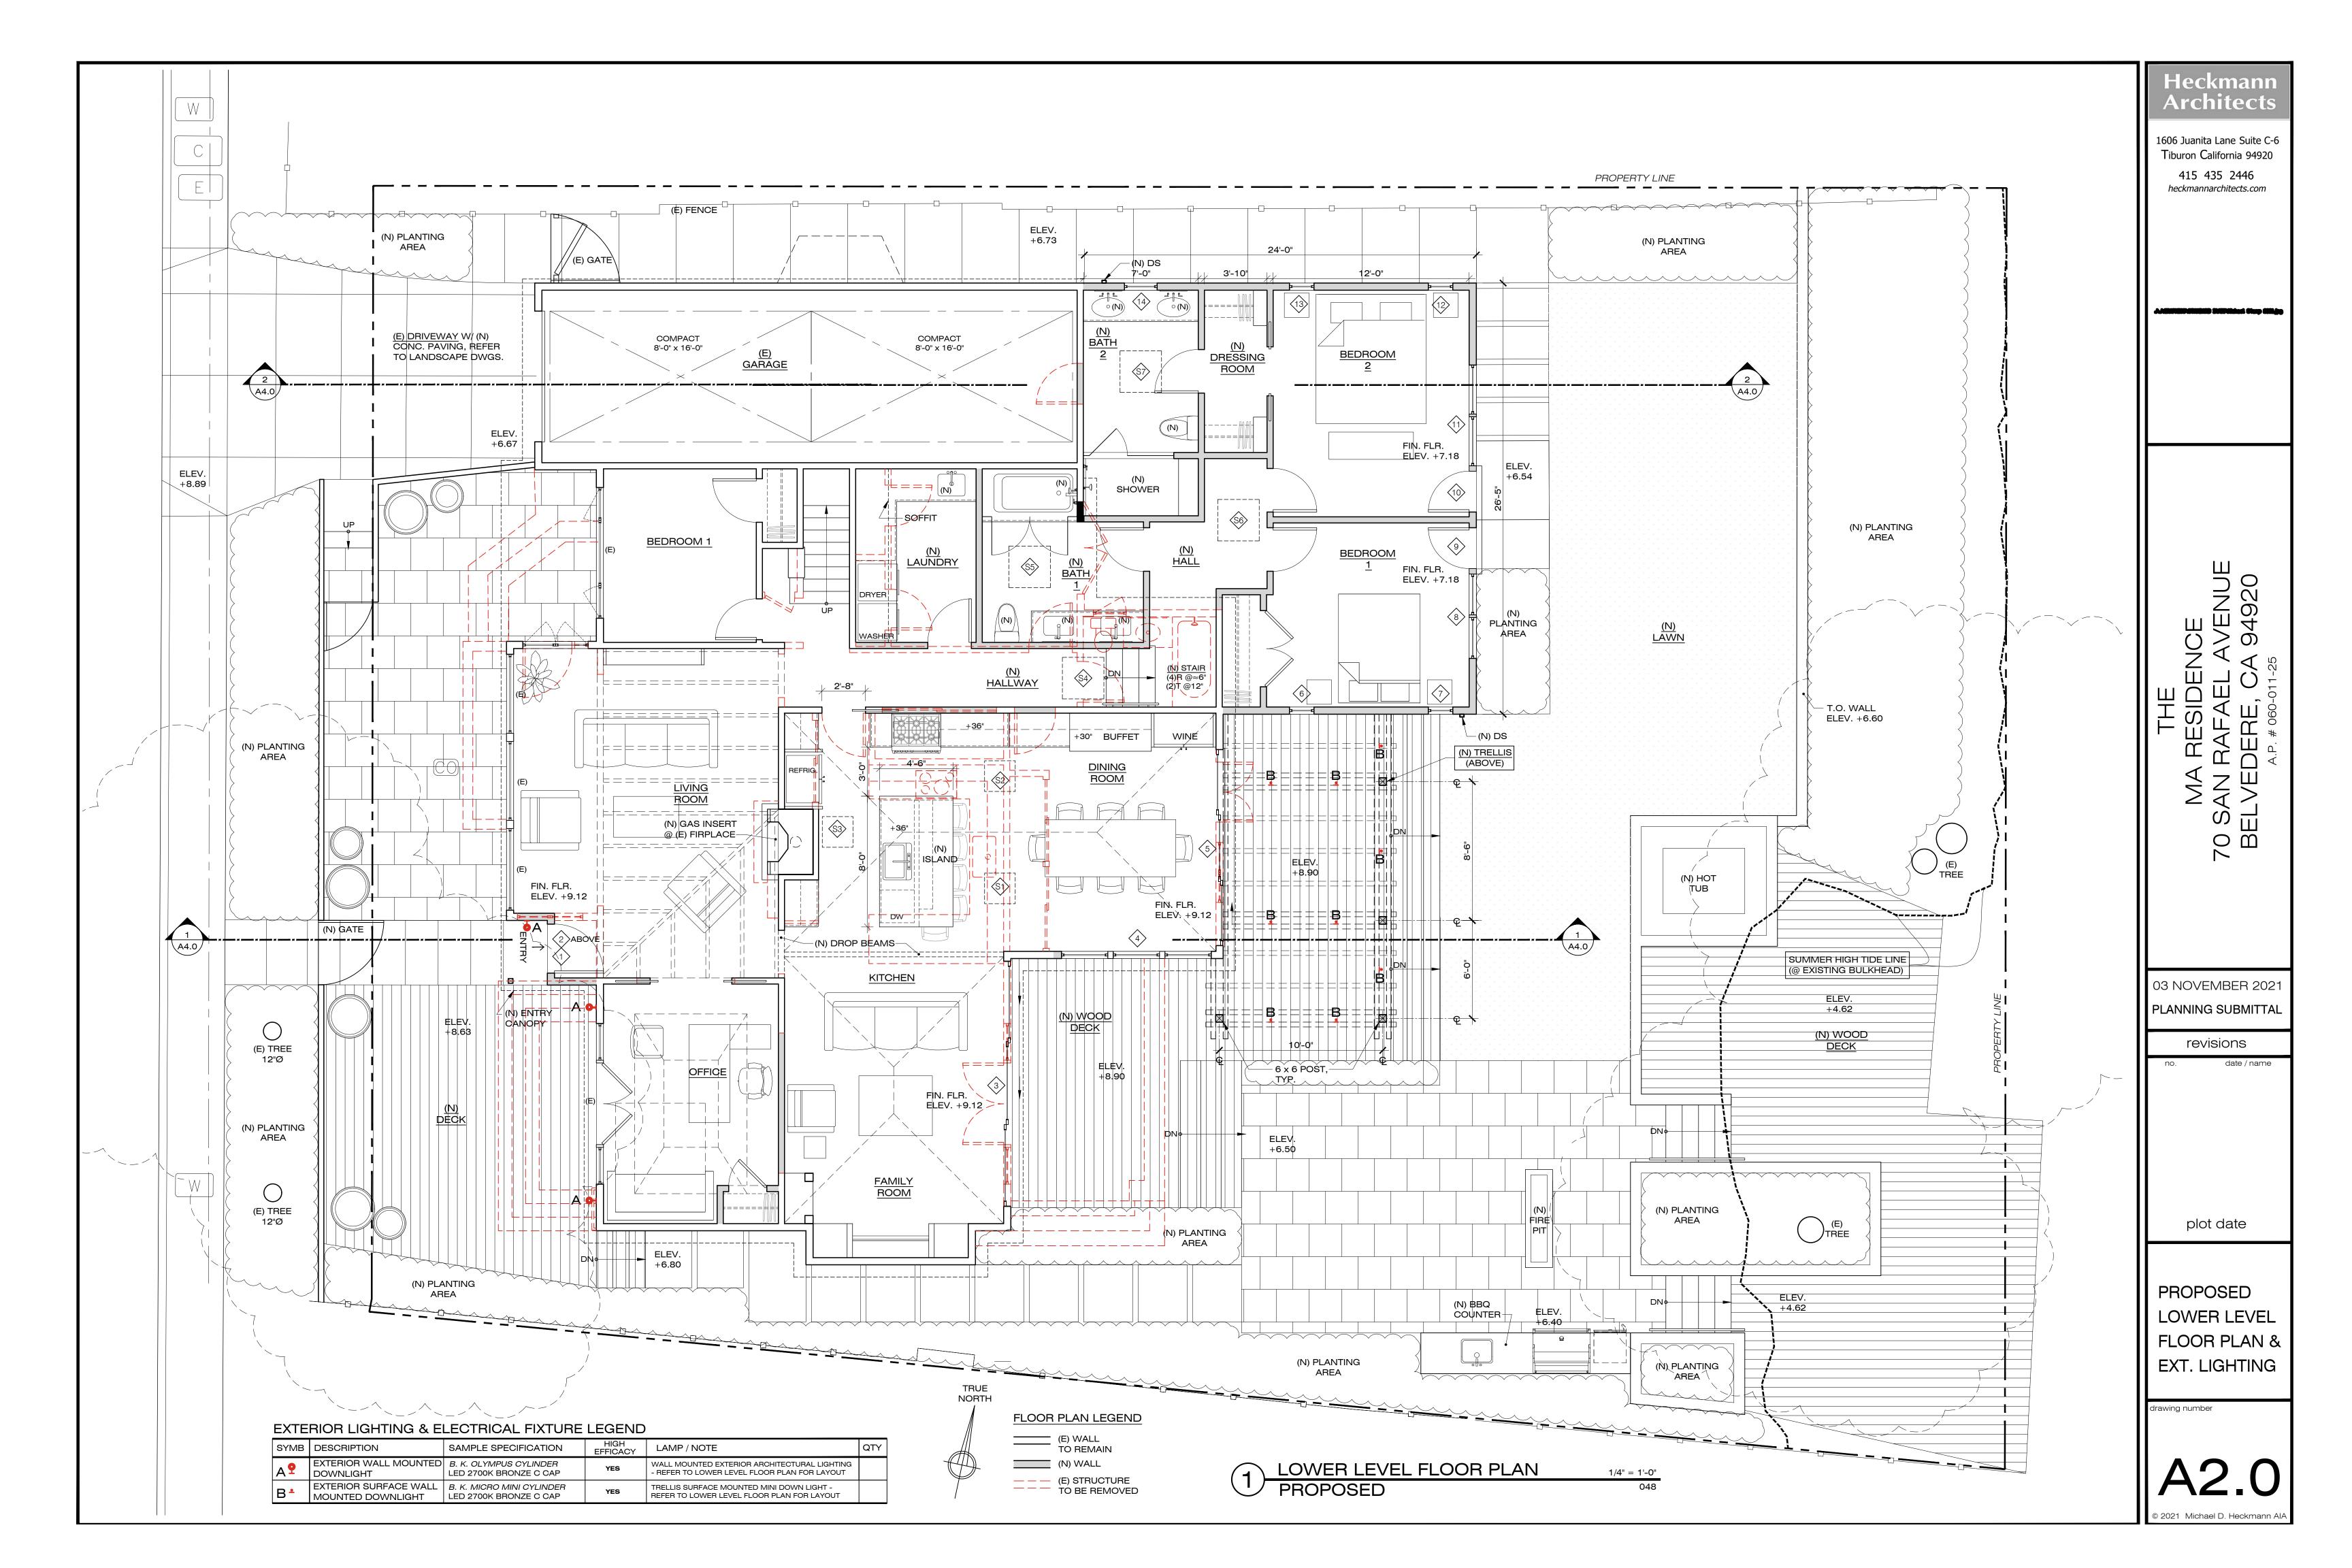

#### E. PUBLIC HEARINGS

3. Design Review application for a remodel and addition to the existing residence located at **70 San Rafael Avenue.** The project consists of a first-floor addition, a remodel, new doors and windows as well as a landscape renovation. Property Owner: Jeffrey and Katherine MA/Revocable Trust; Project Applicant: Michael Heckmann. *Staff recommends that the Commission approve the proposed project.* Recused: Vice Chair Carapiet.