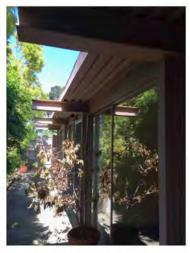

## PROJECT DESCRIPTION

Interior renovation to an existing Single Family Residence. Reconfiguration of interior spaces, retaining all (E) steel structural system. Exterior changes limited to include all new dual glazed windows throughout to meet code and new paint finish on (E) stucco which is in excellent condition. Slightly altered wall at entry. Restoring original garage space to a 2 car garage.