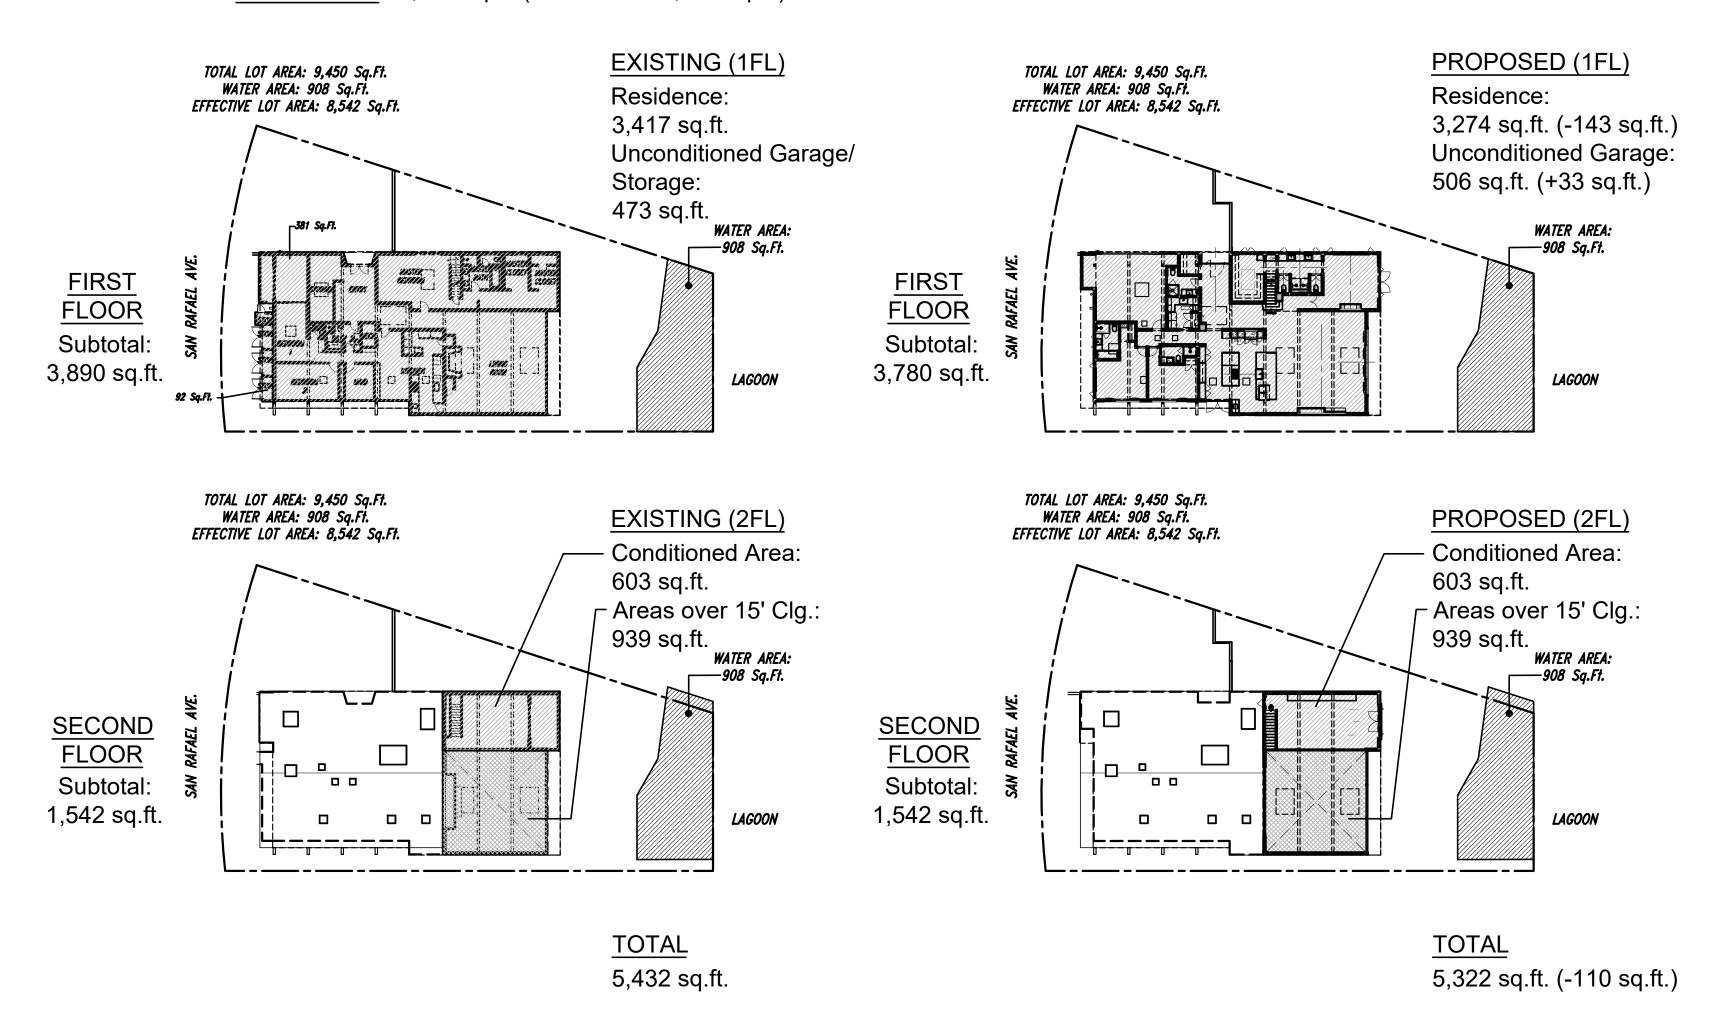

# Behnke/Luria Residence

150 San Rafael Avenue, Belvedere, CA 94920

# **VICINITY MAP** 150 San Rafael Ave, Tiburon, CA 94920 Chamber Po

|                                                                                                                                                                                                                                                                                                                                                                                | ALLOWED                                                                                          | EXISTING                                                                                                                            | PROPOSED                                                                                                                                                                     |
|--------------------------------------------------------------------------------------------------------------------------------------------------------------------------------------------------------------------------------------------------------------------------------------------------------------------------------------------------------------------------------|--------------------------------------------------------------------------------------------------|-------------------------------------------------------------------------------------------------------------------------------------|------------------------------------------------------------------------------------------------------------------------------------------------------------------------------|
| Lot Size                                                                                                                                                                                                                                                                                                                                                                       | 7,500 Sq.Ft.                                                                                     | 9,450 Sq.Ft.                                                                                                                        | (Net Change)<br>9,450 Sq.Ft.                                                                                                                                                 |
| Effective Lot Size (subtract easements &                                                                                                                                                                                                                                                                                                                                       | 7,500 04.1 t.                                                                                    | 8,542 Sq.Ft.                                                                                                                        | 8,542 Sq.Ft.                                                                                                                                                                 |
| water-covered areas) Zoning                                                                                                                                                                                                                                                                                                                                                    |                                                                                                  | R-1 L                                                                                                                               | R-1 L                                                                                                                                                                        |
| Occupancy, Use                                                                                                                                                                                                                                                                                                                                                                 |                                                                                                  | R-3, Singe Family Residential                                                                                                       | R-3, Singe Family Residential                                                                                                                                                |
| Wildlifr Urban Interface (WUI) Zone?                                                                                                                                                                                                                                                                                                                                           |                                                                                                  | NO                                                                                                                                  | NO                                                                                                                                                                           |
| Flood Zone?                                                                                                                                                                                                                                                                                                                                                                    |                                                                                                  | YES                                                                                                                                 | YES                                                                                                                                                                          |
| Seismic Design Category                                                                                                                                                                                                                                                                                                                                                        |                                                                                                  | ASCE/SEI 7-16 Risk Category II Soil Class: D - Default                                                                              | ASCE/SEI 7-16 Risk Category II Soil Class: D - Default                                                                                                                       |
| Construction Type                                                                                                                                                                                                                                                                                                                                                              |                                                                                                  | V - B                                                                                                                               | V - B                                                                                                                                                                        |
| FLOOR AREA BY LEVEL:                                                                                                                                                                                                                                                                                                                                                           |                                                                                                  |                                                                                                                                     |                                                                                                                                                                              |
| Basement Area                                                                                                                                                                                                                                                                                                                                                                  |                                                                                                  |                                                                                                                                     |                                                                                                                                                                              |
| First Floor (Conditioned)                                                                                                                                                                                                                                                                                                                                                      |                                                                                                  | 3,417 sq.ft.                                                                                                                        | 3,274 sq.ft. (- 143 sq.ft.)                                                                                                                                                  |
| Second Floor (conditioned)                                                                                                                                                                                                                                                                                                                                                     |                                                                                                  | 603 sq.ft.                                                                                                                          | 603 sq.ft. (No Change)                                                                                                                                                       |
| Accessory Dwelling Unit (ADU)                                                                                                                                                                                                                                                                                                                                                  |                                                                                                  |                                                                                                                                     |                                                                                                                                                                              |
| Garage (or Carport/Storage Areas)                                                                                                                                                                                                                                                                                                                                              |                                                                                                  | 473 sq.ft.                                                                                                                          | 506 sq.ft. (+ 33 sq.ft.)                                                                                                                                                     |
| Subtotal <u>Actual</u> Floor Area                                                                                                                                                                                                                                                                                                                                              |                                                                                                  | 4,493 sq.ft.                                                                                                                        | 4,383 sq.ft. (- 10 sq.ft.)                                                                                                                                                   |
| Belvedere Area Exemptions & Additions                                                                                                                                                                                                                                                                                                                                          |                                                                                                  |                                                                                                                                     |                                                                                                                                                                              |
| Floor Areas over 15' Ceiling (additive)                                                                                                                                                                                                                                                                                                                                        | N/A                                                                                              | 939 sq.ft.                                                                                                                          | 939 sq.ft. (No Change)                                                                                                                                                       |
| Garage Exemption                                                                                                                                                                                                                                                                                                                                                               | N/A                                                                                              | N/A                                                                                                                                 | N/A                                                                                                                                                                          |
| ADU Exemption                                                                                                                                                                                                                                                                                                                                                                  | up to 800 sq.ft.                                                                                 | N/A                                                                                                                                 | N/A                                                                                                                                                                          |
| TOTAL FLOOR AREA RATIO (F.A.R.)                                                                                                                                                                                                                                                                                                                                                | 4,000 sq.ft.                                                                                     | 5,432 sq.ft.                                                                                                                        | 5,322 sq.ft. (- 110 sq.ft.)                                                                                                                                                  |
| LOT COVERAGE                                                                                                                                                                                                                                                                                                                                                                   | 40% of Effective Lot size                                                                        |                                                                                                                                     |                                                                                                                                                                              |
|                                                                                                                                                                                                                                                                                                                                                                                |                                                                                                  | 2.447.0                                                                                                                             | 0.074 51 / 440 51)                                                                                                                                                           |
| House Structure Footprint                                                                                                                                                                                                                                                                                                                                                      |                                                                                                  | 3.41/ SQ.II.                                                                                                                        | 3.274 SQ.TT. (= 143 SQ.TT.)                                                                                                                                                  |
| House Structure Footprint  Garage/Carport/Storage                                                                                                                                                                                                                                                                                                                              |                                                                                                  | 3,417 sq.ft.                                                                                                                        | 3,274 sq.ft. (- 143 sq.ft.)                                                                                                                                                  |
| Garage/Carport/Storage                                                                                                                                                                                                                                                                                                                                                         |                                                                                                  | 473 sq.ft.                                                                                                                          | 506 sq.ft. (+ 33 sq.ft.)                                                                                                                                                     |
| Garage/Carport/Storage  Decks (half of area above 3')                                                                                                                                                                                                                                                                                                                          |                                                                                                  | 473 sq.ft.<br>0 sq.ft.                                                                                                              | 506 sq.ft. (+ 33 sq.ft.)<br>0 sq.ft.                                                                                                                                         |
| Garage/Carport/Storage                                                                                                                                                                                                                                                                                                                                                         | 3,417 sq.ft. [ 40% ]                                                                             | 473 sq.ft.                                                                                                                          | 506 sq.ft. (+ 33 sq.ft.)                                                                                                                                                     |
| Garage/Carport/Storage  Decks (half of area above 3')  Trellis/ Other Covered Structures                                                                                                                                                                                                                                                                                       | 3,417 sq.ft. [ 40% ]<br>5' - 0"                                                                  | 473 sq.ft. 0 sq.ft. 30 sq.ft.                                                                                                       | 506 sq.ft. (+ 33 sq.ft.) 0 sq.ft. 30 sq.ft. (No Change.)                                                                                                                     |
| Garage/Carport/Storage  Decks (half of area above 3')  Trellis/ Other Covered Structures  TOTAL LOT COVERAGE  Front Yard Setback                                                                                                                                                                                                                                               |                                                                                                  | 473 sq.ft. 0 sq.ft. 30 sq.ft. 3,920 sq.ft. [ 45.9% ]                                                                                | 506 sq.ft. (+ 33 sq.ft.)  0 sq.ft.  30 sq.ft. (No Change.)  3,810 sq.ft. (-110 sq.ft.) [ 44.6% ]                                                                             |
| Garage/Carport/Storage  Decks (half of area above 3')  Trellis/ Other Covered Structures  TOTAL LOT COVERAGE  Front Yard Setback  North Side Yard Setback (First Story)                                                                                                                                                                                                        | 5' - 0"                                                                                          | 473 sq.ft.  0 sq.ft.  30 sq.ft.  3,920 sq.ft. [ 45.9% ]  9' - 3"                                                                    | 506 sq.ft. (+ 33 sq.ft.)  0 sq.ft.  30 sq.ft. (No Change.)  3,810 sq.ft. (-110 sq.ft.) [ 44.6% ]  9' - 3"                                                                    |
| Garage/Carport/Storage  Decks (half of area above 3')  Trellis/ Other Covered Structures  TOTAL LOT COVERAGE  Front Yard Setback                                                                                                                                                                                                                                               | 5' - 0"<br>5' - 0"                                                                               | 473 sq.ft.  0 sq.ft.  30 sq.ft.  3,920 sq.ft. [ 45.9% ]                                                                             | 506 sq.ft. (+ 33 sq.ft.)  0 sq.ft.  30 sq.ft. (No Change.)  3,810 sq.ft. (-110 sq.ft.) [ 44.6% ]                                                                             |
| Garage/Carport/Storage  Decks (half of area above 3')  Trellis/ Other Covered Structures  TOTAL LOT COVERAGE  Front Yard Setback  North Side Yard Setback (First Story)  North Side Yard Setback (Second Story)  South Side Yard Setback (first Story)                                                                                                                         | 5' - 0"<br>5' - 0"<br>10' - 0"                                                                   | 473 sq.ft.  0 sq.ft.  30 sq.ft.  3,920 sq.ft. [ 45.9% ]  9' - 3"   8' - 2" (Existing)  4' - 9" (Existing)                           | 506 sq.ft. (+ 33 sq.ft.)  0 sq.ft.  30 sq.ft. (No Change.)  3,810 sq.ft. (-110 sq.ft.) [ 44.6% ]  9' - 3"   8' - 2" (Existing)  4' - 9" (Existing)                           |
| Garage/Carport/Storage  Decks (half of area above 3')  Trellis/ Other Covered Structures  TOTAL LOT COVERAGE  Front Yard Setback  North Side Yard Setback (First Story)  North Side Yard Setback (Second Story)                                                                                                                                                                | 5' - 0"<br>5' - 0"<br>10' - 0"<br>5' - 0"                                                        | 473 sq.ft.  0 sq.ft.  30 sq.ft.  3,920 sq.ft. [ 45.9% ]  9' - 3"   8' - 2" (Existing)  4' - 9" (Existing)                           | 506 sq.ft. (+ 33 sq.ft.)  0 sq.ft.  30 sq.ft. (No Change.)  3,810 sq.ft. (-110 sq.ft.) [ 44.6% ]  9' - 3"   8' - 2" (Existing)  4' - 9" (Existing)                           |
| Garage/Carport/Storage  Decks (half of area above 3')  Trellis/ Other Covered Structures  TOTAL LOT COVERAGE  Front Yard Setback  North Side Yard Setback (First Story)  North Side Yard Setback (Second Story)  South Side Yard Setback (first Story)  South Side Yard Setback (first Story)  Rear Yard Setback                                                               | 5' - 0"  5' - 0"  10' - 0"  5' - 0"  10' - 0"  10' - 0"  15' (from Bulkhead, if abutting water)  | 473 sq.ft.  0 sq.ft.  30 sq.ft.  3,920 sq.ft. [ 45.9% ]  9' - 3"   8' - 2" (Existing)  4' - 9" (Existing)  4' - 9" (Existing)       | 506 sq.ft. (+ 33 sq.ft.)  0 sq.ft.  30 sq.ft. (No Change.)  3,810 sq.ft. (-110 sq.ft.) [ 44.6% ]  9' - 3"   8' - 2" (Existing)  4' - 9" (Existing)  4' - 9" (Existing)       |
| Garage/Carport/Storage  Decks (half of area above 3')  Trellis/ Other Covered Structures  TOTAL LOT COVERAGE  Front Yard Setback  North Side Yard Setback (First Story)  North Side Yard Setback (Second Story)  South Side Yard Setback (first Story)  South Side Yard Setback (first Story)  Rear Yard Setback  Average Slope of lot                                         | 5' - 0"  5' - 0"  10' - 0"  5' - 0"  10' - 0"  15' (from Bulkhead, if abutting water)            | 473 sq.ft.  0 sq.ft.  30 sq.ft.  3,920 sq.ft. [ 45.9% ]  9' - 3"   8' - 2" (Existing)  4' - 9" (Existing)  26' - 6"  1.0%           | 506 sq.ft. (+ 33 sq.ft.)  0 sq.ft.  30 sq.ft. (No Change.)  3,810 sq.ft. (-110 sq.ft.) [ 44.6% ]  9' - 3"   8' - 2" (Existing)  4' - 9" (Existing)  26' - 6"  1.0%           |
| Garage/Carport/Storage  Decks (half of area above 3')  Trellis/ Other Covered Structures  TOTAL LOT COVERAGE  Front Yard Setback  North Side Yard Setback (First Story)  North Side Yard Setback (Second Story)  South Side Yard Setback (first Story)  South Side Yard Setback (first Story)  Rear Yard Setback                                                               | 5' - 0"  5' - 0"  10' - 0"  5' - 0"  10' - 0"  10' - 0"  15' (from Bulkhead, if abutting water)  | 473 sq.ft.  0 sq.ft.  30 sq.ft.  3,920 sq.ft. [ 45.9% ]  9' - 3"   8' - 2" (Existing)  4' - 9" (Existing)  4' - 9" (Existing)       | 506 sq.ft. (+ 33 sq.ft.)  0 sq.ft.  30 sq.ft. (No Change.)  3,810 sq.ft. (-110 sq.ft.) [ 44.6% ]  9' - 3"   8' - 2" (Existing)  4' - 9" (Existing)  4' - 9" (Existing)       |
| Garage/Carport/Storage  Decks (half of area above 3')  Trellis/ Other Covered Structures  TOTAL LOT COVERAGE  Front Yard Setback  North Side Yard Setback (First Story)  North Side Yard Setback (Second Story)  South Side Yard Setback (first Story)  South Side Yard Setback (first Story)  Rear Yard Setback  Average Slope of lot  Building Height (Above Existing Grade) | 5' - 0"  5' - 0"  10' - 0"  5' - 0"  10' - 0"  15' (from Bulkhead, if abutting water)   29' - 0" | 473 sq.ft.  0 sq.ft.  30 sq.ft.  3,920 sq.ft. [ 45.9% ]  9' - 3"   8' - 2" (Existing)  4' - 9" (Existing)  26' - 6"  1.0%  18' - 3" | 506 sq.ft. (+ 33 sq.ft.)  0 sq.ft.  30 sq.ft. (No Change.)  3,810 sq.ft. (-110 sq.ft.) [ 44.6% ]  9' - 3"   8' - 2" (Existing)  4' - 9" (Existing)  26' - 6"  1.0%  18' - 3" |

## PROJECT DESCRIPTION

Interior renovation to an existing Single Family Residence. Reconfiguration of interior spaces, retaining all (E) steel structural system. Exterior changes limited to include all new dual glazed windows throughout to meet code and new paint finish on (E) stucco which is in excellent condition. Slightly altered wall at entry. Restoring original garage space to a 2 car garage.