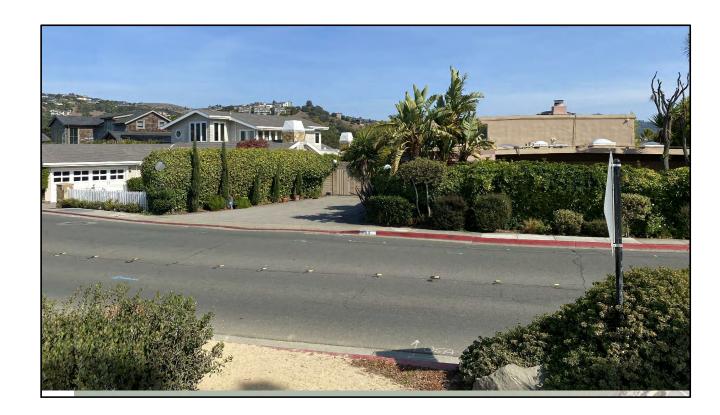

# Behnke/Luria Residence

150 San Rafael Avenue, Belvedere, CA 94920

# **VICINITY MAP** 150 San Rafael Ave, Tiburon, CA 94920 Chamber Po

|                                                                                                                                                                                                                                                                                                                                                                                | ALLOWED                                                                                          | EXISTING                                                                                                                            | PROPOSED                                                                                                                                                                     |
|--------------------------------------------------------------------------------------------------------------------------------------------------------------------------------------------------------------------------------------------------------------------------------------------------------------------------------------------------------------------------------|--------------------------------------------------------------------------------------------------|-------------------------------------------------------------------------------------------------------------------------------------|------------------------------------------------------------------------------------------------------------------------------------------------------------------------------|
| Lot Size                                                                                                                                                                                                                                                                                                                                                                       | 7,500 Sq.Ft.                                                                                     | 9,450 Sq.Ft.                                                                                                                        | (Net Change)<br>9,450 Sq.Ft.                                                                                                                                                 |
| Effective Lot Size (subtract easements &                                                                                                                                                                                                                                                                                                                                       | 7,500 04.1 t.                                                                                    | 8,542 Sq.Ft.                                                                                                                        | 8,542 Sq.Ft.                                                                                                                                                                 |
| water-covered areas) Zoning                                                                                                                                                                                                                                                                                                                                                    |                                                                                                  | R-1 L                                                                                                                               | R-1 L                                                                                                                                                                        |
| Occupancy, Use                                                                                                                                                                                                                                                                                                                                                                 |                                                                                                  | R-3, Singe Family Residential                                                                                                       | R-3, Singe Family Residential                                                                                                                                                |
| Wildlifr Urban Interface (WUI) Zone?                                                                                                                                                                                                                                                                                                                                           |                                                                                                  | NO                                                                                                                                  | NO                                                                                                                                                                           |
| Flood Zone?                                                                                                                                                                                                                                                                                                                                                                    |                                                                                                  | YES                                                                                                                                 | YES                                                                                                                                                                          |
| Seismic Design Category                                                                                                                                                                                                                                                                                                                                                        |                                                                                                  | ASCE/SEI 7-16 Risk Category II Soil Class: D - Default                                                                              | ASCE/SEI 7-16 Risk Category II Soil Class: D - Default                                                                                                                       |
| Construction Type                                                                                                                                                                                                                                                                                                                                                              |                                                                                                  | V - B                                                                                                                               | V - B                                                                                                                                                                        |
| FLOOR AREA BY LEVEL:                                                                                                                                                                                                                                                                                                                                                           |                                                                                                  |                                                                                                                                     |                                                                                                                                                                              |
| Basement Area                                                                                                                                                                                                                                                                                                                                                                  |                                                                                                  |                                                                                                                                     |                                                                                                                                                                              |
| First Floor (Conditioned)                                                                                                                                                                                                                                                                                                                                                      |                                                                                                  | 3,417 sq.ft.                                                                                                                        | 3,274 sq.ft. (- 143 sq.ft.)                                                                                                                                                  |
| Second Floor (conditioned)                                                                                                                                                                                                                                                                                                                                                     |                                                                                                  | 603 sq.ft.                                                                                                                          | 603 sq.ft. (No Change)                                                                                                                                                       |
| Accessory Dwelling Unit (ADU)                                                                                                                                                                                                                                                                                                                                                  |                                                                                                  |                                                                                                                                     |                                                                                                                                                                              |
| Garage (or Carport/Storage Areas)                                                                                                                                                                                                                                                                                                                                              |                                                                                                  | 473 sq.ft.                                                                                                                          | 506 sq.ft. (+ 33 sq.ft.)                                                                                                                                                     |
| Subtotal <u>Actual</u> Floor Area                                                                                                                                                                                                                                                                                                                                              |                                                                                                  | 4,493 sq.ft.                                                                                                                        | 4,383 sq.ft. (- 10 sq.ft.)                                                                                                                                                   |
| Belvedere Area Exemptions & Additions                                                                                                                                                                                                                                                                                                                                          |                                                                                                  |                                                                                                                                     |                                                                                                                                                                              |
| Floor Areas over 15' Ceiling (additive)                                                                                                                                                                                                                                                                                                                                        | N/A                                                                                              | 939 sq.ft.                                                                                                                          | 939 sq.ft. (No Change)                                                                                                                                                       |
| Garage Exemption                                                                                                                                                                                                                                                                                                                                                               | N/A                                                                                              | N/A                                                                                                                                 | N/A                                                                                                                                                                          |
| ADU Exemption                                                                                                                                                                                                                                                                                                                                                                  | up to 800 sq.ft.                                                                                 | N/A                                                                                                                                 | N/A                                                                                                                                                                          |
| TOTAL FLOOR AREA RATIO (F.A.R.)                                                                                                                                                                                                                                                                                                                                                | 4,000 sq.ft.                                                                                     | 5,432 sq.ft.                                                                                                                        | 5,322 sq.ft. (- 110 sq.ft.)                                                                                                                                                  |
| LOT COVERAGE                                                                                                                                                                                                                                                                                                                                                                   | 40% of Effective Lot size                                                                        |                                                                                                                                     |                                                                                                                                                                              |
|                                                                                                                                                                                                                                                                                                                                                                                |                                                                                                  | 2.447.0                                                                                                                             | 0.074 51 / 440 51)                                                                                                                                                           |
| House Structure Footprint                                                                                                                                                                                                                                                                                                                                                      |                                                                                                  | 3.41/ SQ.II.                                                                                                                        | 3.274 SQ.TT. (= 143 SQ.TT.)                                                                                                                                                  |
| House Structure Footprint  Garage/Carport/Storage                                                                                                                                                                                                                                                                                                                              |                                                                                                  | 3,417 sq.ft.                                                                                                                        | 3,274 sq.ft. (- 143 sq.ft.)                                                                                                                                                  |
| Garage/Carport/Storage                                                                                                                                                                                                                                                                                                                                                         |                                                                                                  | 473 sq.ft.                                                                                                                          | 506 sq.ft. (+ 33 sq.ft.)                                                                                                                                                     |
| Garage/Carport/Storage  Decks (half of area above 3')                                                                                                                                                                                                                                                                                                                          |                                                                                                  | 473 sq.ft.<br>0 sq.ft.                                                                                                              | 506 sq.ft. (+ 33 sq.ft.)<br>0 sq.ft.                                                                                                                                         |
| Garage/Carport/Storage                                                                                                                                                                                                                                                                                                                                                         | 3,417 sq.ft. [ 40% ]                                                                             | 473 sq.ft.                                                                                                                          | 506 sq.ft. (+ 33 sq.ft.)                                                                                                                                                     |
| Garage/Carport/Storage  Decks (half of area above 3')  Trellis/ Other Covered Structures                                                                                                                                                                                                                                                                                       | 3,417 sq.ft. [ 40% ]<br>5' - 0"                                                                  | 473 sq.ft. 0 sq.ft. 30 sq.ft.                                                                                                       | 506 sq.ft. (+ 33 sq.ft.) 0 sq.ft. 30 sq.ft. (No Change.)                                                                                                                     |
| Garage/Carport/Storage  Decks (half of area above 3')  Trellis/ Other Covered Structures  TOTAL LOT COVERAGE  Front Yard Setback                                                                                                                                                                                                                                               |                                                                                                  | 473 sq.ft. 0 sq.ft. 30 sq.ft. 3,920 sq.ft. [ 45.9% ]                                                                                | 506 sq.ft. (+ 33 sq.ft.)  0 sq.ft.  30 sq.ft. (No Change.)  3,810 sq.ft. (-110 sq.ft.) [ 44.6% ]                                                                             |
| Garage/Carport/Storage  Decks (half of area above 3')  Trellis/ Other Covered Structures  TOTAL LOT COVERAGE  Front Yard Setback  North Side Yard Setback (First Story)                                                                                                                                                                                                        | 5' - 0"                                                                                          | 473 sq.ft.  0 sq.ft.  30 sq.ft.  3,920 sq.ft. [ 45.9% ]  9' - 3"                                                                    | 506 sq.ft. (+ 33 sq.ft.)  0 sq.ft.  30 sq.ft. (No Change.)  3,810 sq.ft. (-110 sq.ft.) [ 44.6% ]  9' - 3"                                                                    |
| Garage/Carport/Storage  Decks (half of area above 3')  Trellis/ Other Covered Structures  TOTAL LOT COVERAGE  Front Yard Setback                                                                                                                                                                                                                                               | 5' - 0"<br>5' - 0"                                                                               | 473 sq.ft.  0 sq.ft.  30 sq.ft.  3,920 sq.ft. [ 45.9% ]                                                                             | 506 sq.ft. (+ 33 sq.ft.)  0 sq.ft.  30 sq.ft. (No Change.)  3,810 sq.ft. (-110 sq.ft.) [ 44.6% ]                                                                             |
| Garage/Carport/Storage  Decks (half of area above 3')  Trellis/ Other Covered Structures  TOTAL LOT COVERAGE  Front Yard Setback  North Side Yard Setback (First Story)  North Side Yard Setback (Second Story)  South Side Yard Setback (first Story)                                                                                                                         | 5' - 0"<br>5' - 0"<br>10' - 0"                                                                   | 473 sq.ft.  0 sq.ft.  30 sq.ft.  3,920 sq.ft. [ 45.9% ]  9' - 3"   8' - 2" (Existing)  4' - 9" (Existing)                           | 506 sq.ft. (+ 33 sq.ft.)  0 sq.ft.  30 sq.ft. (No Change.)  3,810 sq.ft. (-110 sq.ft.) [ 44.6% ]  9' - 3"   8' - 2" (Existing)  4' - 9" (Existing)                           |
| Garage/Carport/Storage  Decks (half of area above 3')  Trellis/ Other Covered Structures  TOTAL LOT COVERAGE  Front Yard Setback  North Side Yard Setback (First Story)  North Side Yard Setback (Second Story)                                                                                                                                                                | 5' - 0"<br>5' - 0"<br>10' - 0"<br>5' - 0"                                                        | 473 sq.ft.  0 sq.ft.  30 sq.ft.  3,920 sq.ft. [ 45.9% ]  9' - 3"   8' - 2" (Existing)  4' - 9" (Existing)                           | 506 sq.ft. (+ 33 sq.ft.)  0 sq.ft.  30 sq.ft. (No Change.)  3,810 sq.ft. (-110 sq.ft.) [ 44.6% ]  9' - 3"   8' - 2" (Existing)  4' - 9" (Existing)                           |
| Garage/Carport/Storage  Decks (half of area above 3')  Trellis/ Other Covered Structures  TOTAL LOT COVERAGE  Front Yard Setback  North Side Yard Setback (First Story)  North Side Yard Setback (Second Story)  South Side Yard Setback (first Story)  South Side Yard Setback (first Story)  Rear Yard Setback                                                               | 5' - 0"  5' - 0"  10' - 0"  5' - 0"  10' - 0"  10' - 0"  15' (from Bulkhead, if abutting water)  | 473 sq.ft.  0 sq.ft.  30 sq.ft.  3,920 sq.ft. [ 45.9% ]  9' - 3"   8' - 2" (Existing)  4' - 9" (Existing)  4' - 9" (Existing)       | 506 sq.ft. (+ 33 sq.ft.)  0 sq.ft.  30 sq.ft. (No Change.)  3,810 sq.ft. (-110 sq.ft.) [ 44.6% ]  9' - 3"   8' - 2" (Existing)  4' - 9" (Existing)  4' - 9" (Existing)       |
| Garage/Carport/Storage  Decks (half of area above 3')  Trellis/ Other Covered Structures  TOTAL LOT COVERAGE  Front Yard Setback  North Side Yard Setback (First Story)  North Side Yard Setback (Second Story)  South Side Yard Setback (first Story)  South Side Yard Setback (first Story)  Rear Yard Setback  Average Slope of lot                                         | 5' - 0"  5' - 0"  10' - 0"  5' - 0"  10' - 0"  15' (from Bulkhead, if abutting water)            | 473 sq.ft.  0 sq.ft.  30 sq.ft.  3,920 sq.ft. [ 45.9% ]  9' - 3"   8' - 2" (Existing)  4' - 9" (Existing)  26' - 6"  1.0%           | 506 sq.ft. (+ 33 sq.ft.)  0 sq.ft.  30 sq.ft. (No Change.)  3,810 sq.ft. (-110 sq.ft.) [ 44.6% ]  9' - 3"   8' - 2" (Existing)  4' - 9" (Existing)  26' - 6"  1.0%           |
| Garage/Carport/Storage  Decks (half of area above 3')  Trellis/ Other Covered Structures  TOTAL LOT COVERAGE  Front Yard Setback  North Side Yard Setback (First Story)  North Side Yard Setback (Second Story)  South Side Yard Setback (first Story)  South Side Yard Setback (first Story)  Rear Yard Setback                                                               | 5' - 0"  5' - 0"  10' - 0"  5' - 0"  10' - 0"  10' - 0"  15' (from Bulkhead, if abutting water)  | 473 sq.ft.  0 sq.ft.  30 sq.ft.  3,920 sq.ft. [ 45.9% ]  9' - 3"   8' - 2" (Existing)  4' - 9" (Existing)  4' - 9" (Existing)       | 506 sq.ft. (+ 33 sq.ft.)  0 sq.ft.  30 sq.ft. (No Change.)  3,810 sq.ft. (-110 sq.ft.) [ 44.6% ]  9' - 3"   8' - 2" (Existing)  4' - 9" (Existing)  4' - 9" (Existing)       |
| Garage/Carport/Storage  Decks (half of area above 3')  Trellis/ Other Covered Structures  TOTAL LOT COVERAGE  Front Yard Setback  North Side Yard Setback (First Story)  North Side Yard Setback (Second Story)  South Side Yard Setback (first Story)  South Side Yard Setback (first Story)  Rear Yard Setback  Average Slope of lot  Building Height (Above Existing Grade) | 5' - 0"  5' - 0"  10' - 0"  5' - 0"  10' - 0"  15' (from Bulkhead, if abutting water)   29' - 0" | 473 sq.ft.  0 sq.ft.  30 sq.ft.  3,920 sq.ft. [ 45.9% ]  9' - 3"   8' - 2" (Existing)  4' - 9" (Existing)  26' - 6"  1.0%  18' - 3" | 506 sq.ft. (+ 33 sq.ft.)  0 sq.ft.  30 sq.ft. (No Change.)  3,810 sq.ft. (-110 sq.ft.) [ 44.6% ]  9' - 3"   8' - 2" (Existing)  4' - 9" (Existing)  26' - 6"  1.0%  18' - 3" |

## PROJECT DESCRIPTION

Interior renovation to an existing Single Family Residence. Reconfiguration of interior spaces, retaining all (E) steel structural system. Exterior changes limited to include all new dual glazed windows throughout to meet code and new paint finish on (E) stucco which is in excellent condition. Slightly altered wall at entry. Restoring original garage space to a 2 car garage.