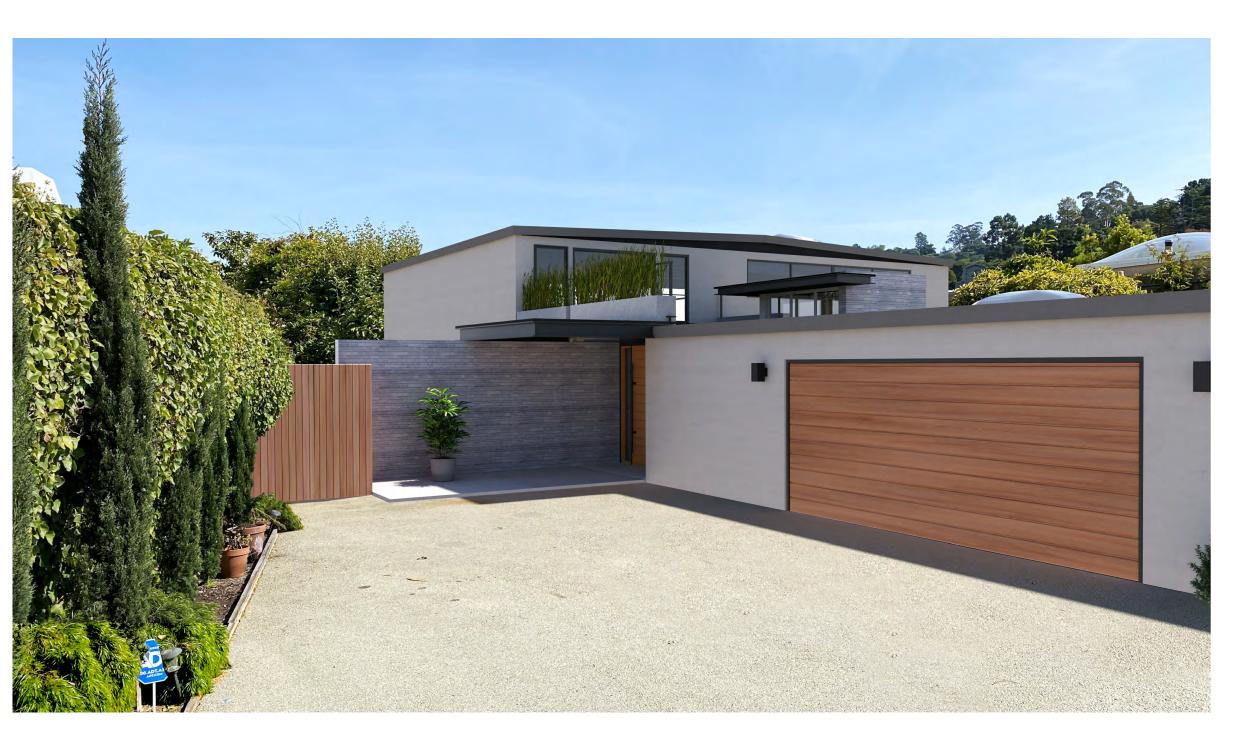

# Behnke/Luria Residence

150 San Rafael Avenue, Belvedere, CA 94920

## PROJECT DESCRIPTION

Interior renovation to an existing Single Family Residence. Reconfiguration of interior spaces, retaining all (E) steel structural system. Exterior changes limited to include all new dual glazed windows throughout to meet code and new paint finish on (E) stucco which is in excellent condition. Slightly altered wall at entry. Restoring original garage space to a 2 car garage.

1 TARA HILL ROAD TIBURON, CA 94920 tel.: 415.971.7871 www.BarringerArchitecture.com

Behnke-

Luria

Residence

150 San Rafael Ave.

Belvedere, CA

94920

APN #: 060-031-21