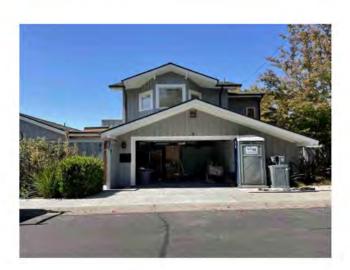

# Behnke/Luria Residence

150 San Rafael Avenue, Belvedere, CA 94920

## PROJECT DESCRIPTION

Interior renovation to an existing Single Family Residence. Reconfiguration of interior spaces, retaining all (E) steel structural system. Exterior changes limited to include all new dual glazed windows throughout to meet code and new paint finish on (E) stucco which is in excellent condition. Slightly altered wall at entry. Restoring original garage space to a 2 car garage.