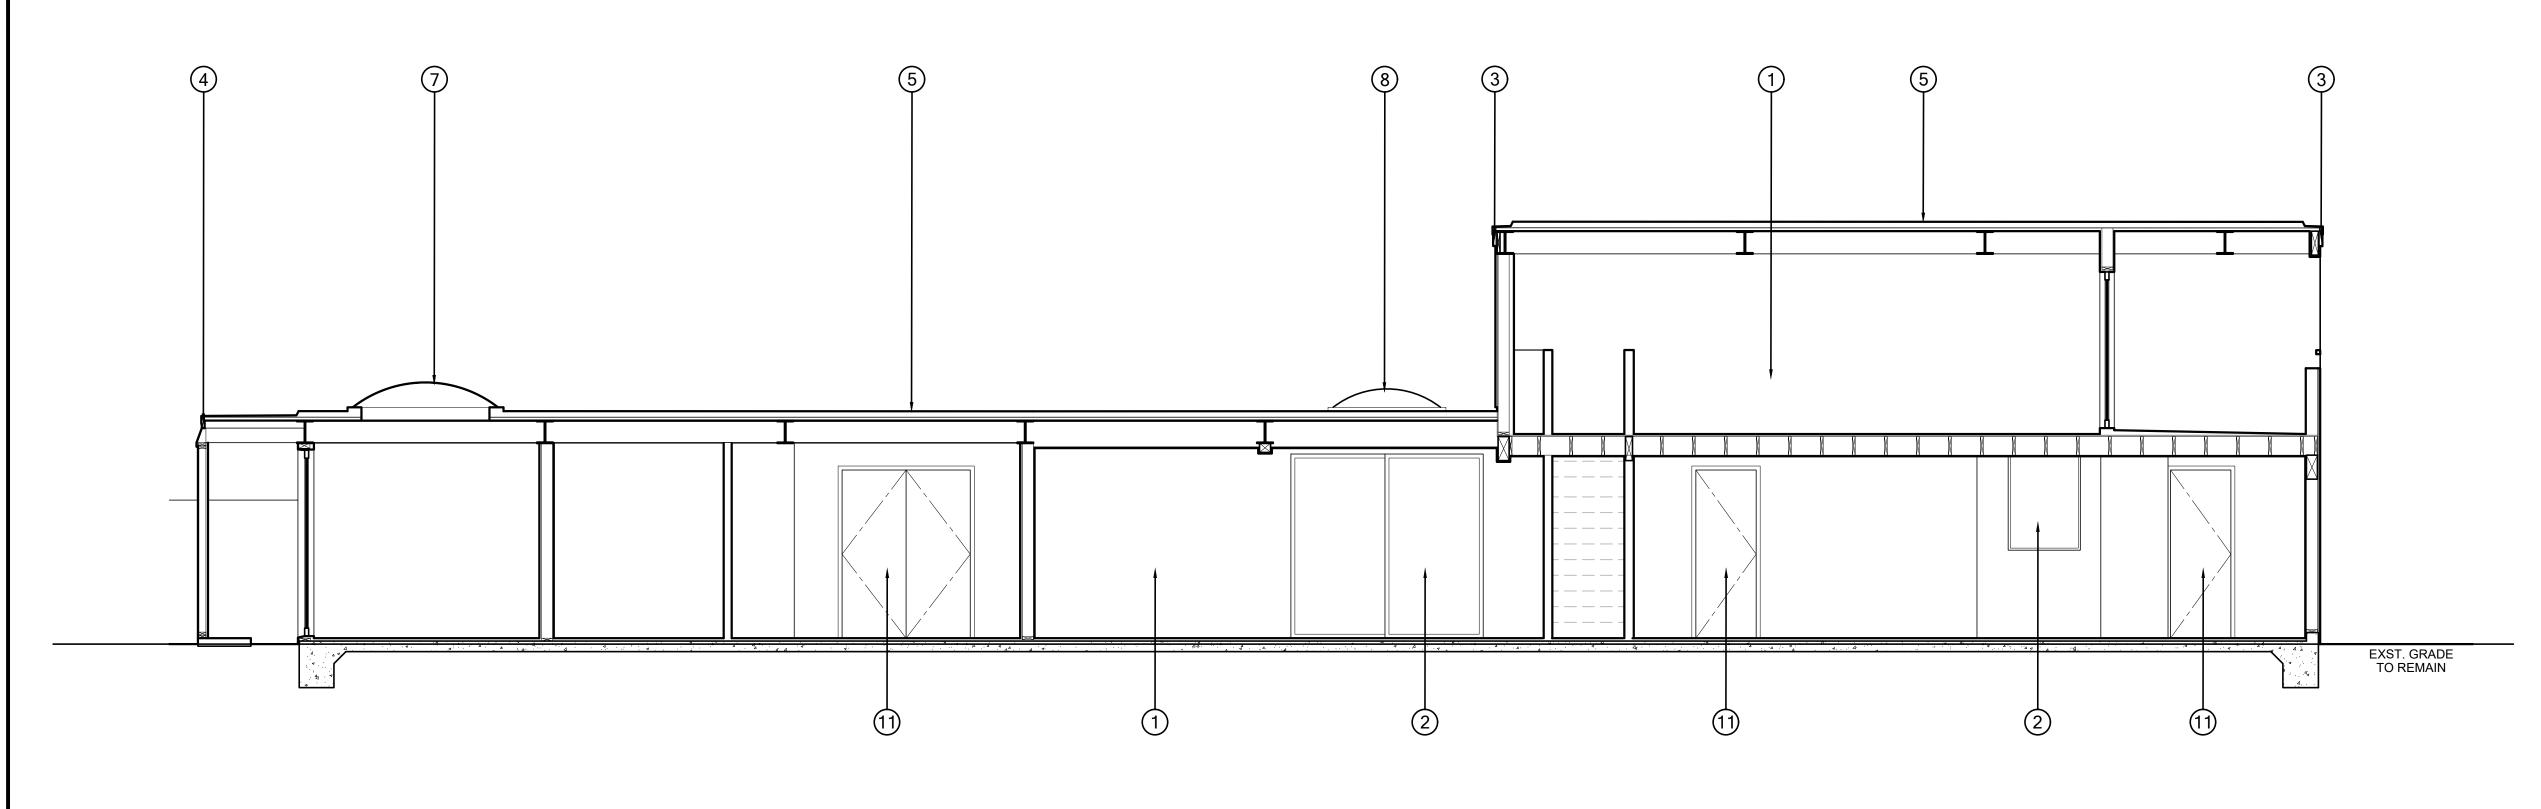

# Behnke/Luria Residence

150 San Rafael Avenue, Belvedere, CA 94920

## PROJECT DESCRIPTION

Interior renovation to an existing Single Family Residence. Reconfiguration of interior spaces, retaining all (E) steel structural system. Exterior changes limited to include all new dual glazed windows throughout to meet code and new paint finish on (E) stucco which is in excellent condition. Slightly altered wall at entry. Restoring original garage space to a 2 car garage.

1 TARA HILL ROAD TIBURON, CA 94920 tel.: 415.971.7871 www.BarringerArchitecture.com

Behnke-

Luria

Residence

150 San Rafael Ave.

Belvedere, CA

94920

APN #: 060-031-21