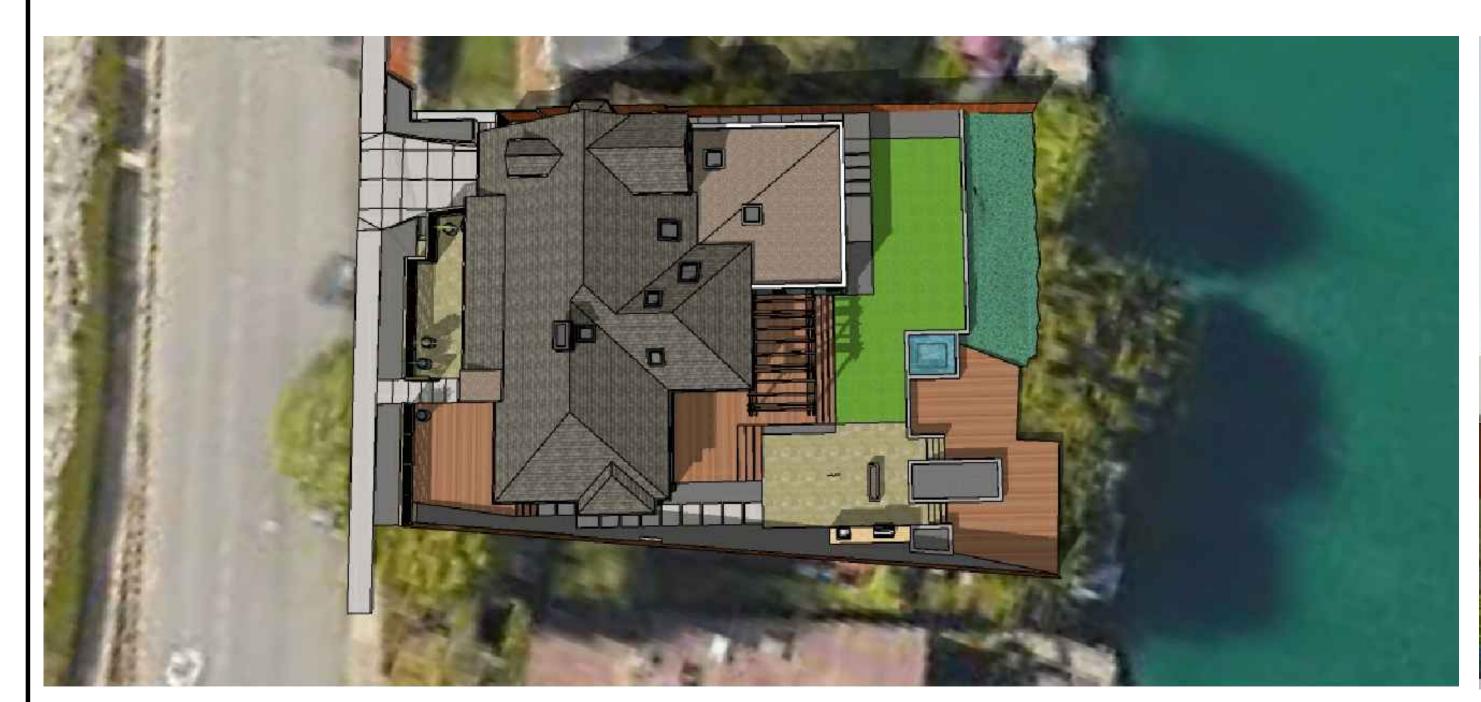

#### E. PUBLIC HEARINGS

3. Design Review application for a remodel and addition to the existing residence located at **70 San Rafael Avenue.** The project consists of a first-floor addition, a remodel, new doors and windows as well as a landscape renovation. Property Owner: Jeffrey and Katherine MA/Revocable Trust; Project Applicant: Michael Heckmann. *Staff recommends that the Commission approve the proposed project.* Recused: Vice Chair Carapiet.