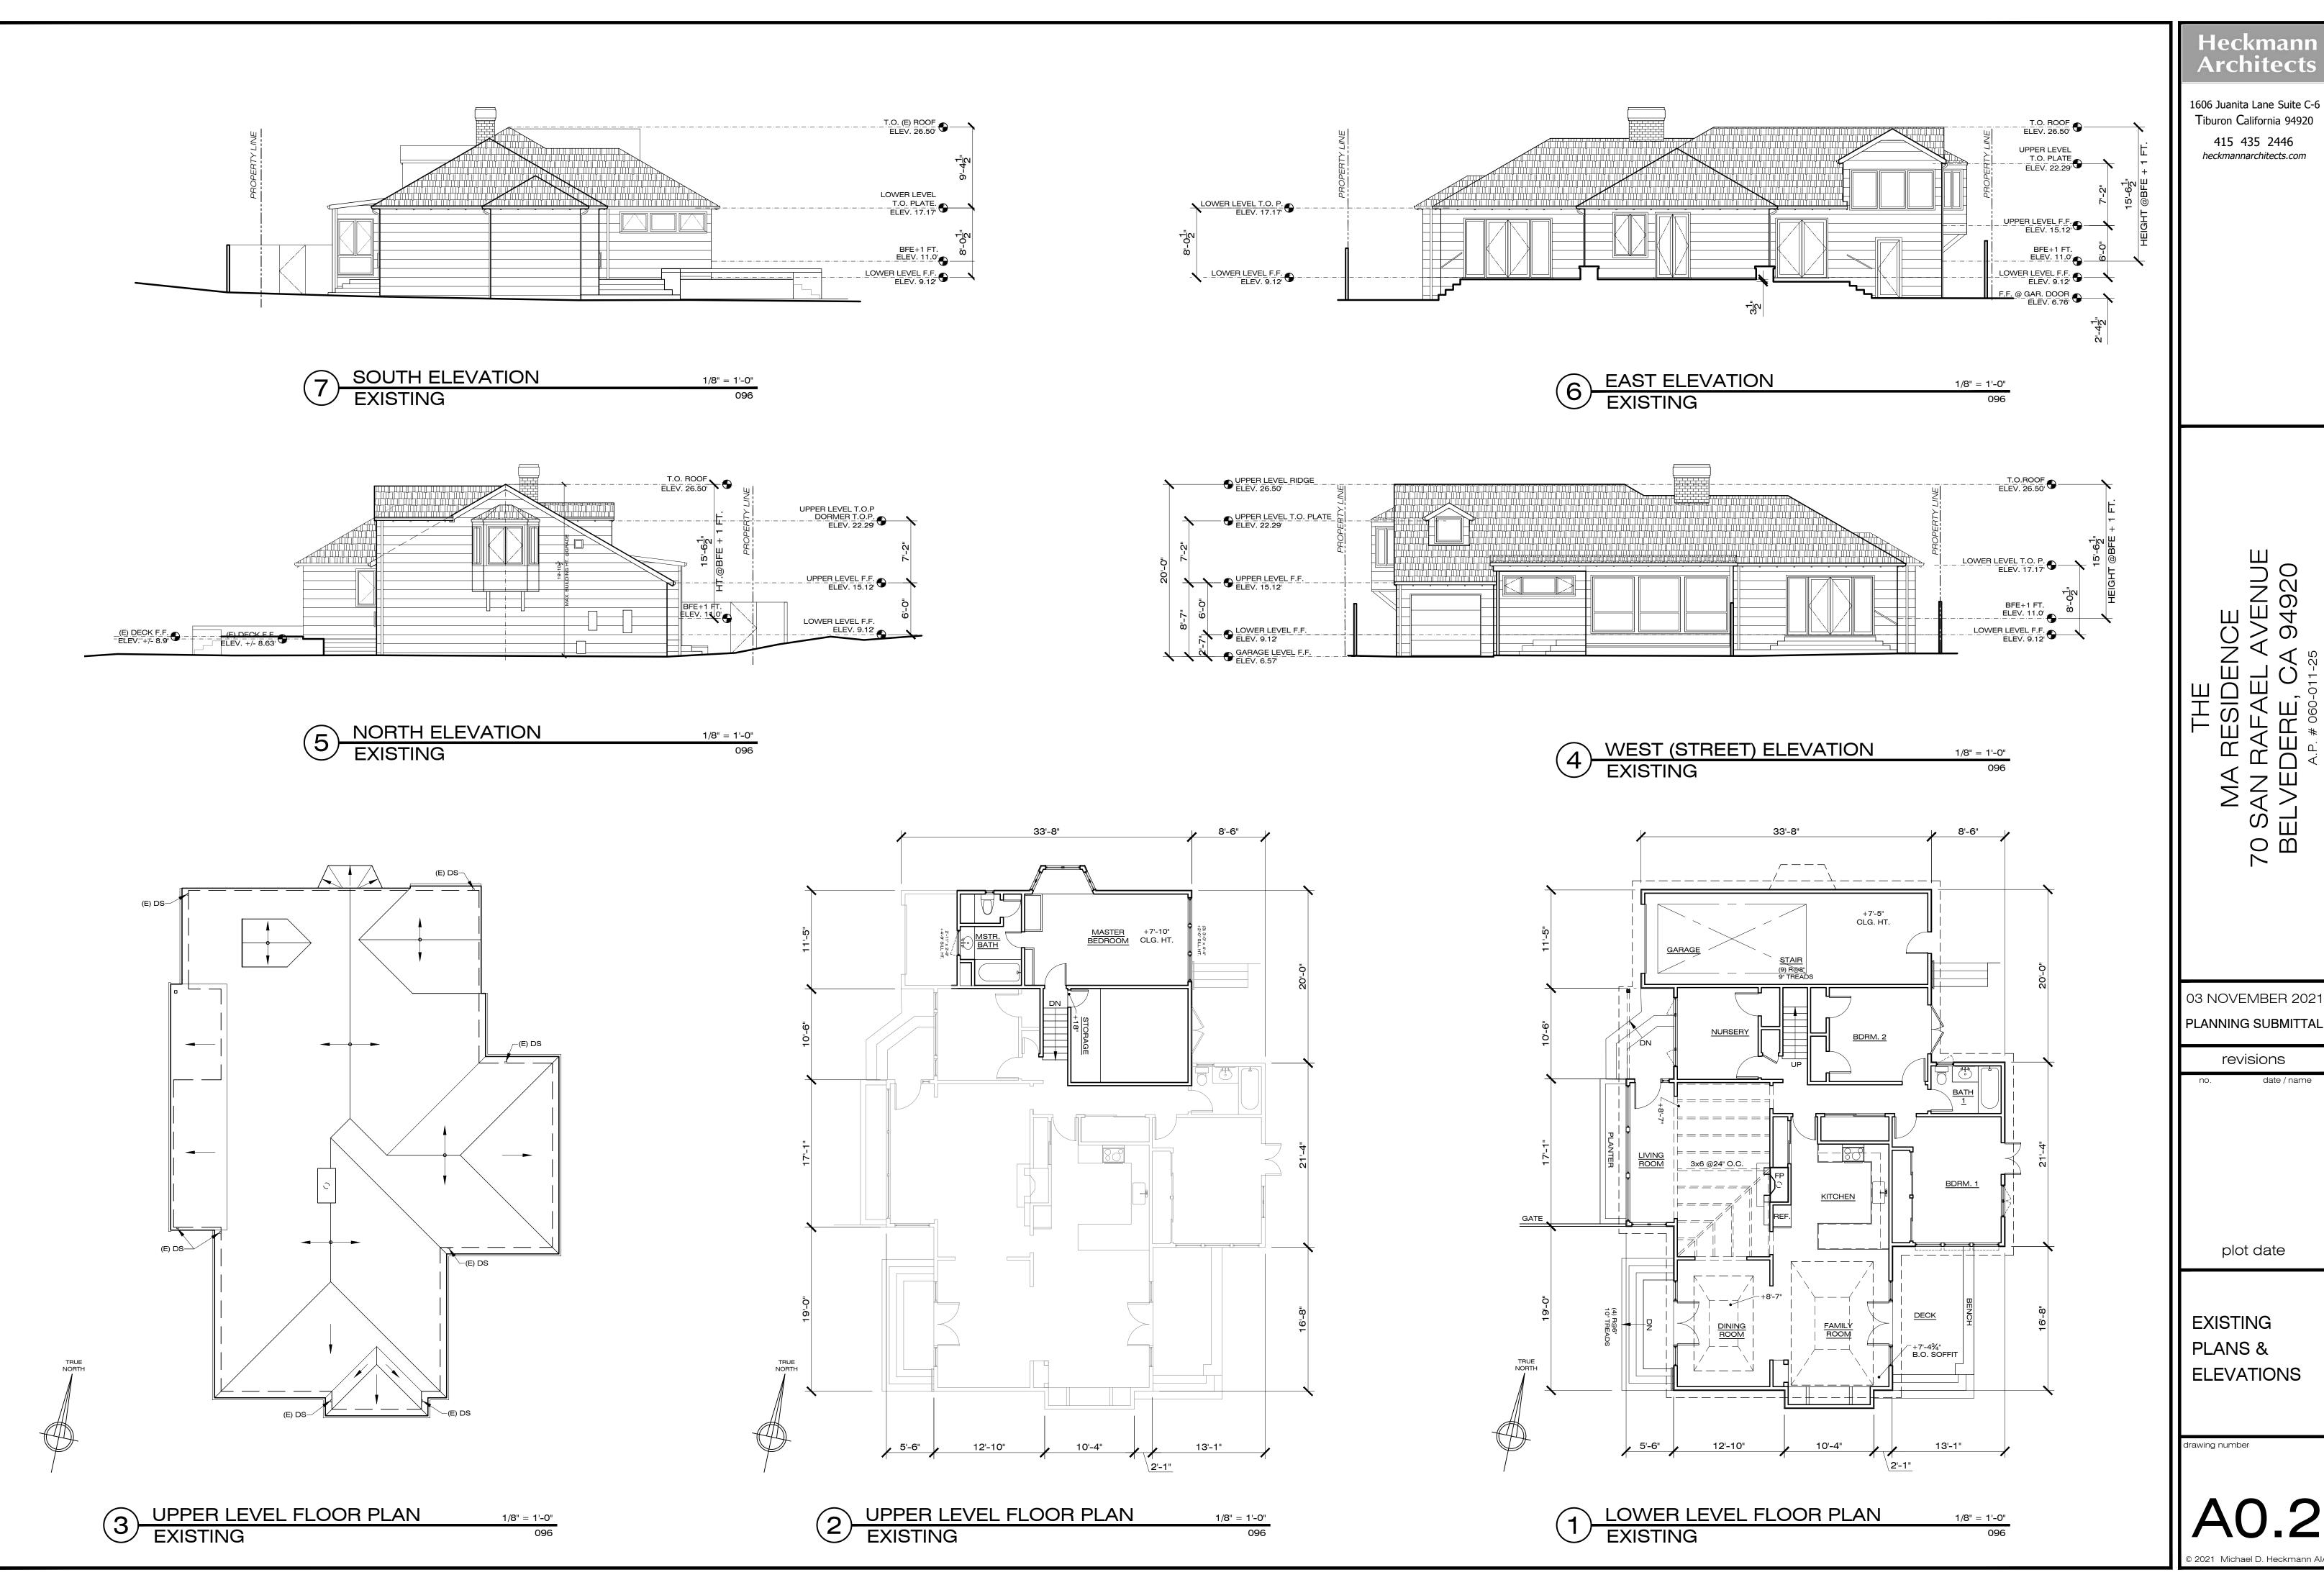

#### E. PUBLIC HEARINGS

3. Design Review application for a remodel and addition to the existing residence located at **70 San Rafael Avenue.** The project consists of a first-floor addition, a remodel, new doors and windows as well as a landscape renovation. Property Owner: Jeffrey and Katherine MA/Revocable Trust; Project Applicant: Michael Heckmann. *Staff recommends that the Commission approve the proposed project.* Recused: Vice Chair Carapiet.