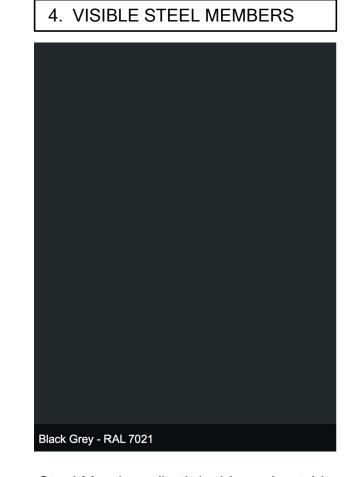

## PROJECT DESCRIPTION

Interior renovation to an existing Single Family Residence. Reconfiguration of interior spaces, retaining all (E) steel structural system. Exterior changes limited to include all new dual glazed windows throughout to meet code and new paint finish on (E) stucco which is in excellent condition. Slightly altered wall at entry. Restoring original garage space to a 2 car garage.