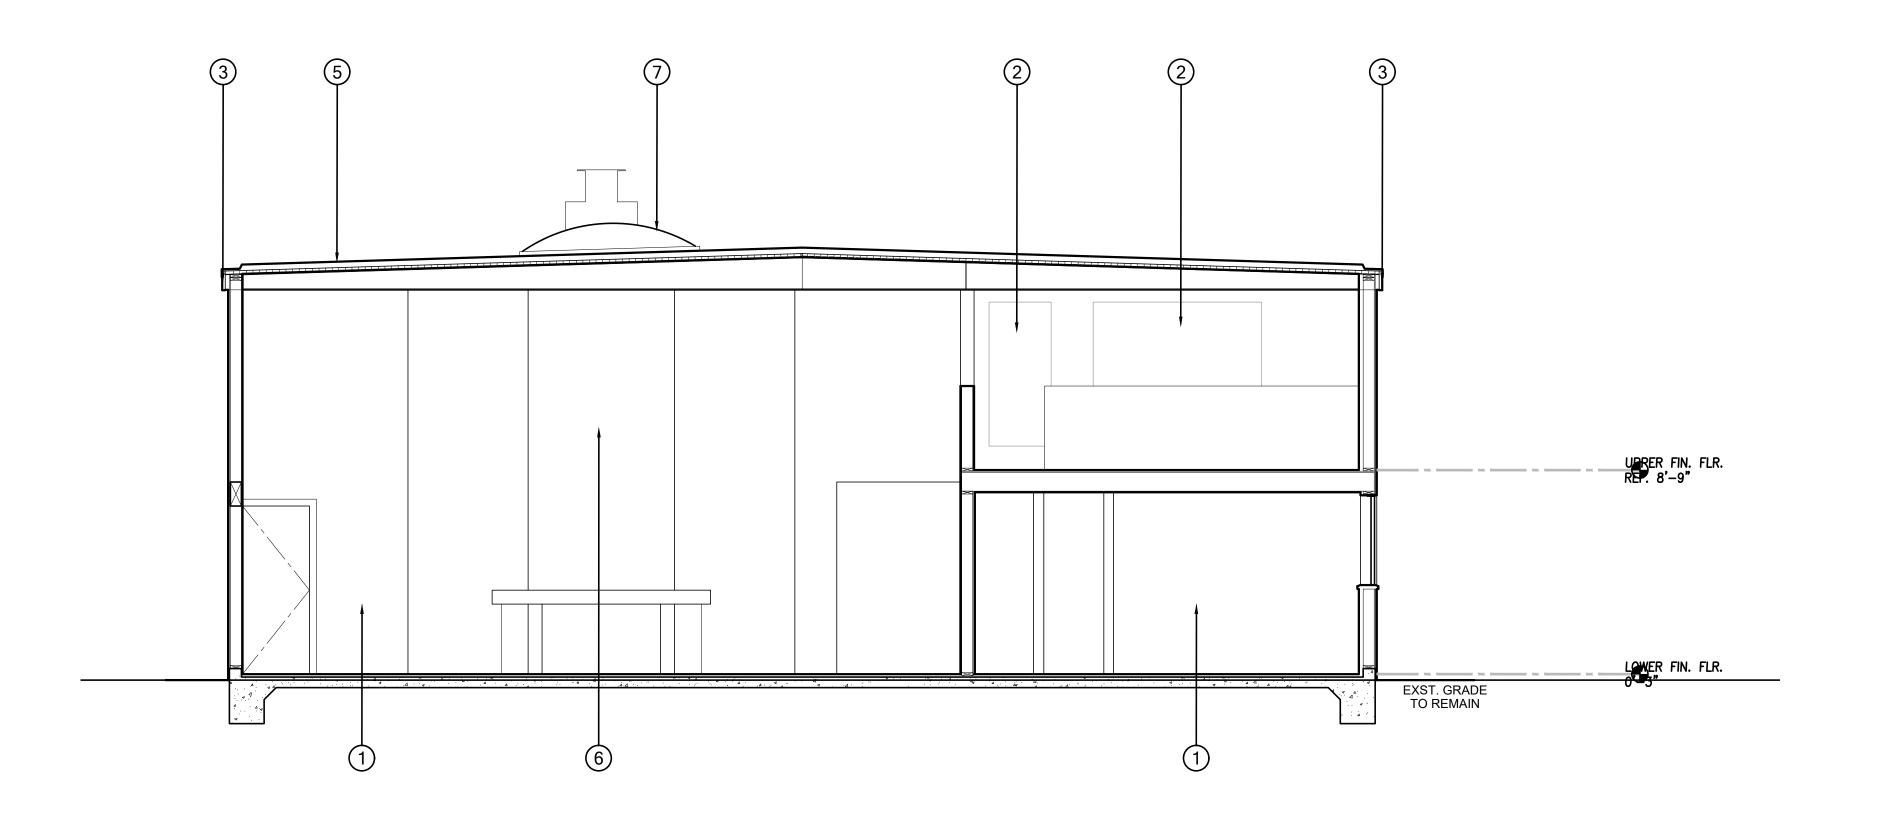

# Behnke/Luria Residence

150 San Rafael Avenue, Belvedere, CA 94920

# **VICINITY MAP** 150 San Rafael Ave, Tiburon, CA 94920 Chamber Po

|                                                                                                                                                                                                                                                                                                                                                                                | ALLOWED                                                                                          | EXISTING                                                                                                                            | PROPOSED                                                                                                                                                                     |
|--------------------------------------------------------------------------------------------------------------------------------------------------------------------------------------------------------------------------------------------------------------------------------------------------------------------------------------------------------------------------------|--------------------------------------------------------------------------------------------------|-------------------------------------------------------------------------------------------------------------------------------------|------------------------------------------------------------------------------------------------------------------------------------------------------------------------------|
| Lot Size                                                                                                                                                                                                                                                                                                                                                                       | 7,500 Sq.Ft.                                                                                     | 9,450 Sq.Ft.                                                                                                                        | (Net Change)<br>9,450 Sq.Ft.                                                                                                                                                 |
| Effective Lot Size (subtract easements &                                                                                                                                                                                                                                                                                                                                       | 7,500 04.1 t.                                                                                    | 8,542 Sq.Ft.                                                                                                                        | 8,542 Sq.Ft.                                                                                                                                                                 |
| water-covered areas) Zoning                                                                                                                                                                                                                                                                                                                                                    |                                                                                                  | R-1 L                                                                                                                               | R-1 L                                                                                                                                                                        |
| Occupancy, Use                                                                                                                                                                                                                                                                                                                                                                 |                                                                                                  | R-3, Singe Family Residential                                                                                                       | R-3, Singe Family Residential                                                                                                                                                |
| Wildlifr Urban Interface (WUI) Zone?                                                                                                                                                                                                                                                                                                                                           |                                                                                                  | NO                                                                                                                                  | NO                                                                                                                                                                           |
| Flood Zone?                                                                                                                                                                                                                                                                                                                                                                    |                                                                                                  | YES                                                                                                                                 | YES                                                                                                                                                                          |
| Seismic Design Category                                                                                                                                                                                                                                                                                                                                                        |                                                                                                  | ASCE/SEI 7-16 Risk Category II Soil Class: D - Default                                                                              | ASCE/SEI 7-16 Risk Category II Soil Class: D - Default                                                                                                                       |
| Construction Type                                                                                                                                                                                                                                                                                                                                                              |                                                                                                  | V - B                                                                                                                               | V - B                                                                                                                                                                        |
| FLOOR AREA BY LEVEL:                                                                                                                                                                                                                                                                                                                                                           |                                                                                                  |                                                                                                                                     |                                                                                                                                                                              |
| Basement Area                                                                                                                                                                                                                                                                                                                                                                  |                                                                                                  |                                                                                                                                     |                                                                                                                                                                              |
| First Floor (Conditioned)                                                                                                                                                                                                                                                                                                                                                      |                                                                                                  | 3,417 sq.ft.                                                                                                                        | 3,274 sq.ft. (- 143 sq.ft.)                                                                                                                                                  |
| Second Floor (conditioned)                                                                                                                                                                                                                                                                                                                                                     |                                                                                                  | 603 sq.ft.                                                                                                                          | 603 sq.ft. (No Change)                                                                                                                                                       |
| Accessory Dwelling Unit (ADU)                                                                                                                                                                                                                                                                                                                                                  |                                                                                                  |                                                                                                                                     |                                                                                                                                                                              |
| Garage (or Carport/Storage Areas)                                                                                                                                                                                                                                                                                                                                              |                                                                                                  | 473 sq.ft.                                                                                                                          | 506 sq.ft. (+ 33 sq.ft.)                                                                                                                                                     |
| Subtotal <u>Actual</u> Floor Area                                                                                                                                                                                                                                                                                                                                              |                                                                                                  | 4,493 sq.ft.                                                                                                                        | 4,383 sq.ft. (- 10 sq.ft.)                                                                                                                                                   |
| Belvedere Area Exemptions & Additions                                                                                                                                                                                                                                                                                                                                          |                                                                                                  |                                                                                                                                     |                                                                                                                                                                              |
| Floor Areas over 15' Ceiling (additive)                                                                                                                                                                                                                                                                                                                                        | N/A                                                                                              | 939 sq.ft.                                                                                                                          | 939 sq.ft. (No Change)                                                                                                                                                       |
| Garage Exemption                                                                                                                                                                                                                                                                                                                                                               | N/A                                                                                              | N/A                                                                                                                                 | N/A                                                                                                                                                                          |
| ADU Exemption                                                                                                                                                                                                                                                                                                                                                                  | up to 800 sq.ft.                                                                                 | N/A                                                                                                                                 | N/A                                                                                                                                                                          |
| TOTAL FLOOR AREA RATIO (F.A.R.)                                                                                                                                                                                                                                                                                                                                                | 4,000 sq.ft.                                                                                     | 5,432 sq.ft.                                                                                                                        | 5,322 sq.ft. (- 110 sq.ft.)                                                                                                                                                  |
| LOT COVERAGE                                                                                                                                                                                                                                                                                                                                                                   | 40% of Effective Lot size                                                                        |                                                                                                                                     |                                                                                                                                                                              |
|                                                                                                                                                                                                                                                                                                                                                                                |                                                                                                  | 2.447.0                                                                                                                             | 0.074 51 / 440 51)                                                                                                                                                           |
| House Structure Footprint                                                                                                                                                                                                                                                                                                                                                      |                                                                                                  | 3.41/ SQ.II.                                                                                                                        | 3.274 SQ.TT. (= 143 SQ.TT.)                                                                                                                                                  |
| House Structure Footprint  Garage/Carport/Storage                                                                                                                                                                                                                                                                                                                              |                                                                                                  | 3,417 sq.ft.                                                                                                                        | 3,274 sq.ft. (- 143 sq.ft.)                                                                                                                                                  |
| Garage/Carport/Storage                                                                                                                                                                                                                                                                                                                                                         |                                                                                                  | 473 sq.ft.                                                                                                                          | 506 sq.ft. (+ 33 sq.ft.)                                                                                                                                                     |
| Garage/Carport/Storage  Decks (half of area above 3')                                                                                                                                                                                                                                                                                                                          |                                                                                                  | 473 sq.ft.<br>0 sq.ft.                                                                                                              | 506 sq.ft. (+ 33 sq.ft.)<br>0 sq.ft.                                                                                                                                         |
| Garage/Carport/Storage                                                                                                                                                                                                                                                                                                                                                         | 3,417 sq.ft. [ 40% ]                                                                             | 473 sq.ft.                                                                                                                          | 506 sq.ft. (+ 33 sq.ft.)                                                                                                                                                     |
| Garage/Carport/Storage  Decks (half of area above 3')  Trellis/ Other Covered Structures                                                                                                                                                                                                                                                                                       | 3,417 sq.ft. [ 40% ]<br>5' - 0"                                                                  | 473 sq.ft. 0 sq.ft. 30 sq.ft.                                                                                                       | 506 sq.ft. (+ 33 sq.ft.) 0 sq.ft. 30 sq.ft. (No Change.)                                                                                                                     |
| Garage/Carport/Storage  Decks (half of area above 3')  Trellis/ Other Covered Structures  TOTAL LOT COVERAGE  Front Yard Setback                                                                                                                                                                                                                                               |                                                                                                  | 473 sq.ft. 0 sq.ft. 30 sq.ft. 3,920 sq.ft. [ 45.9% ]                                                                                | 506 sq.ft. (+ 33 sq.ft.)  0 sq.ft.  30 sq.ft. (No Change.)  3,810 sq.ft. (-110 sq.ft.) [ 44.6% ]                                                                             |
| Garage/Carport/Storage  Decks (half of area above 3')  Trellis/ Other Covered Structures  TOTAL LOT COVERAGE  Front Yard Setback  North Side Yard Setback (First Story)                                                                                                                                                                                                        | 5' - 0"                                                                                          | 473 sq.ft.  0 sq.ft.  30 sq.ft.  3,920 sq.ft. [ 45.9% ]  9' - 3"                                                                    | 506 sq.ft. (+ 33 sq.ft.)  0 sq.ft.  30 sq.ft. (No Change.)  3,810 sq.ft. (-110 sq.ft.) [ 44.6% ]  9' - 3"                                                                    |
| Garage/Carport/Storage  Decks (half of area above 3')  Trellis/ Other Covered Structures  TOTAL LOT COVERAGE  Front Yard Setback                                                                                                                                                                                                                                               | 5' - 0"<br>5' - 0"                                                                               | 473 sq.ft.  0 sq.ft.  30 sq.ft.  3,920 sq.ft. [ 45.9% ]                                                                             | 506 sq.ft. (+ 33 sq.ft.)  0 sq.ft.  30 sq.ft. (No Change.)  3,810 sq.ft. (-110 sq.ft.) [ 44.6% ]                                                                             |
| Garage/Carport/Storage  Decks (half of area above 3')  Trellis/ Other Covered Structures  TOTAL LOT COVERAGE  Front Yard Setback  North Side Yard Setback (First Story)  North Side Yard Setback (Second Story)  South Side Yard Setback (first Story)                                                                                                                         | 5' - 0"<br>5' - 0"<br>10' - 0"                                                                   | 473 sq.ft.  0 sq.ft.  30 sq.ft.  3,920 sq.ft. [ 45.9% ]  9' - 3"   8' - 2" (Existing)  4' - 9" (Existing)                           | 506 sq.ft. (+ 33 sq.ft.)  0 sq.ft.  30 sq.ft. (No Change.)  3,810 sq.ft. (-110 sq.ft.) [ 44.6% ]  9' - 3"   8' - 2" (Existing)  4' - 9" (Existing)                           |
| Garage/Carport/Storage  Decks (half of area above 3')  Trellis/ Other Covered Structures  TOTAL LOT COVERAGE  Front Yard Setback  North Side Yard Setback (First Story)  North Side Yard Setback (Second Story)                                                                                                                                                                | 5' - 0"<br>5' - 0"<br>10' - 0"<br>5' - 0"                                                        | 473 sq.ft.  0 sq.ft.  30 sq.ft.  3,920 sq.ft. [ 45.9% ]  9' - 3"   8' - 2" (Existing)  4' - 9" (Existing)                           | 506 sq.ft. (+ 33 sq.ft.)  0 sq.ft.  30 sq.ft. (No Change.)  3,810 sq.ft. (-110 sq.ft.) [ 44.6% ]  9' - 3"   8' - 2" (Existing)  4' - 9" (Existing)                           |
| Garage/Carport/Storage  Decks (half of area above 3')  Trellis/ Other Covered Structures  TOTAL LOT COVERAGE  Front Yard Setback  North Side Yard Setback (First Story)  North Side Yard Setback (Second Story)  South Side Yard Setback (first Story)  South Side Yard Setback (first Story)  Rear Yard Setback                                                               | 5' - 0"  5' - 0"  10' - 0"  5' - 0"  10' - 0"  10' - 0"  15' (from Bulkhead, if abutting water)  | 473 sq.ft.  0 sq.ft.  30 sq.ft.  3,920 sq.ft. [ 45.9% ]  9' - 3"   8' - 2" (Existing)  4' - 9" (Existing)  4' - 9" (Existing)       | 506 sq.ft. (+ 33 sq.ft.)  0 sq.ft.  30 sq.ft. (No Change.)  3,810 sq.ft. (-110 sq.ft.) [ 44.6% ]  9' - 3"   8' - 2" (Existing)  4' - 9" (Existing)  4' - 9" (Existing)       |
| Garage/Carport/Storage  Decks (half of area above 3')  Trellis/ Other Covered Structures  TOTAL LOT COVERAGE  Front Yard Setback  North Side Yard Setback (First Story)  North Side Yard Setback (Second Story)  South Side Yard Setback (first Story)  South Side Yard Setback (first Story)  Rear Yard Setback  Average Slope of lot                                         | 5' - 0"  5' - 0"  10' - 0"  5' - 0"  10' - 0"  15' (from Bulkhead, if abutting water)            | 473 sq.ft.  0 sq.ft.  30 sq.ft.  3,920 sq.ft. [ 45.9% ]  9' - 3"   8' - 2" (Existing)  4' - 9" (Existing)  26' - 6"  1.0%           | 506 sq.ft. (+ 33 sq.ft.)  0 sq.ft.  30 sq.ft. (No Change.)  3,810 sq.ft. (-110 sq.ft.) [ 44.6% ]  9' - 3"   8' - 2" (Existing)  4' - 9" (Existing)  26' - 6"  1.0%           |
| Garage/Carport/Storage  Decks (half of area above 3')  Trellis/ Other Covered Structures  TOTAL LOT COVERAGE  Front Yard Setback  North Side Yard Setback (First Story)  North Side Yard Setback (Second Story)  South Side Yard Setback (first Story)  South Side Yard Setback (first Story)  Rear Yard Setback                                                               | 5' - 0"  5' - 0"  10' - 0"  5' - 0"  10' - 0"  10' - 0"  15' (from Bulkhead, if abutting water)  | 473 sq.ft.  0 sq.ft.  30 sq.ft.  3,920 sq.ft. [ 45.9% ]  9' - 3"   8' - 2" (Existing)  4' - 9" (Existing)  4' - 9" (Existing)       | 506 sq.ft. (+ 33 sq.ft.)  0 sq.ft.  30 sq.ft. (No Change.)  3,810 sq.ft. (-110 sq.ft.) [ 44.6% ]  9' - 3"   8' - 2" (Existing)  4' - 9" (Existing)  4' - 9" (Existing)       |
| Garage/Carport/Storage  Decks (half of area above 3')  Trellis/ Other Covered Structures  TOTAL LOT COVERAGE  Front Yard Setback  North Side Yard Setback (First Story)  North Side Yard Setback (Second Story)  South Side Yard Setback (first Story)  South Side Yard Setback (first Story)  Rear Yard Setback  Average Slope of lot  Building Height (Above Existing Grade) | 5' - 0"  5' - 0"  10' - 0"  5' - 0"  10' - 0"  15' (from Bulkhead, if abutting water)   29' - 0" | 473 sq.ft.  0 sq.ft.  30 sq.ft.  3,920 sq.ft. [ 45.9% ]  9' - 3"   8' - 2" (Existing)  4' - 9" (Existing)  26' - 6"  1.0%  18' - 3" | 506 sq.ft. (+ 33 sq.ft.)  0 sq.ft.  30 sq.ft. (No Change.)  3,810 sq.ft. (-110 sq.ft.) [ 44.6% ]  9' - 3"   8' - 2" (Existing)  4' - 9" (Existing)  26' - 6"  1.0%  18' - 3" |

## PROJECT DESCRIPTION

Interior renovation to an existing Single Family Residence. Reconfiguration of interior spaces, retaining all (E) steel structural system. Exterior changes limited to include all new dual glazed windows throughout to meet code and new paint finish on (E) stucco which is in excellent condition. Slightly altered wall at entry. Restoring original garage space to a 2 car garage.