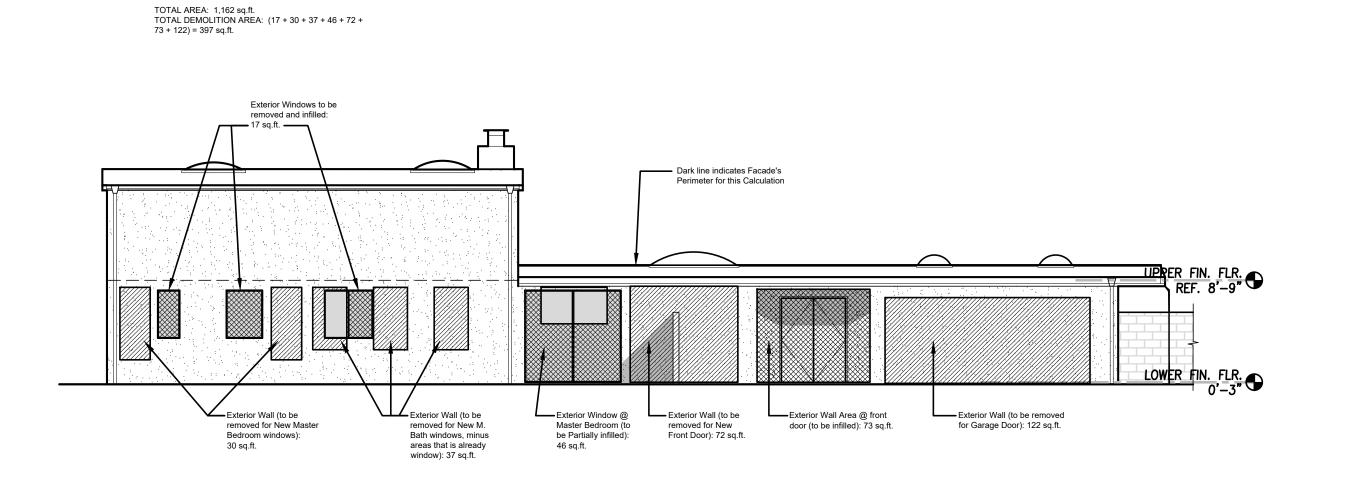

## PROJECT DESCRIPTION

Interior renovation to an existing Single Family Residence. Reconfiguration of interior spaces, retaining all (E) steel structural system. Exterior changes limited to include all new dual glazed windows throughout to meet code and new paint finish on (E) stucco which is in excellent condition. Slightly altered wall at entry. Restoring original garage space to a 2 car garage.