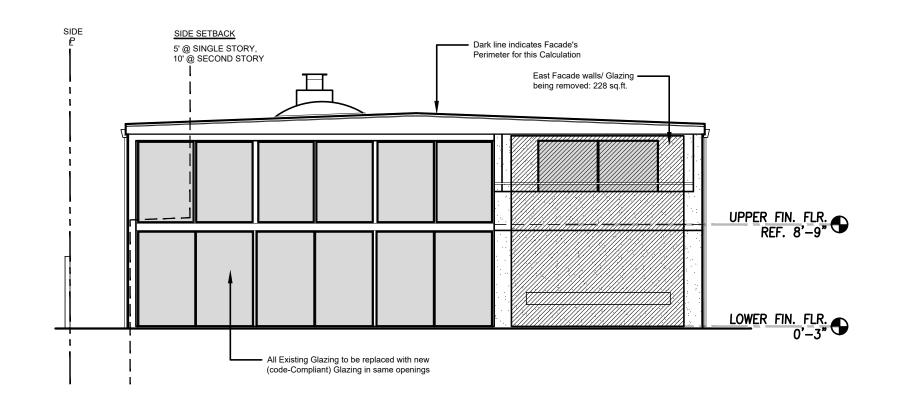

## PROJECT DESCRIPTION

Interior renovation to an existing Single Family Residence. Reconfiguration of interior spaces, retaining all (E) steel structural system. Exterior changes limited to include all new dual glazed windows throughout to meet code and new paint finish on (E) stucco which is in excellent condition. Slightly altered wall at entry. Restoring original garage space to a 2 car garage.