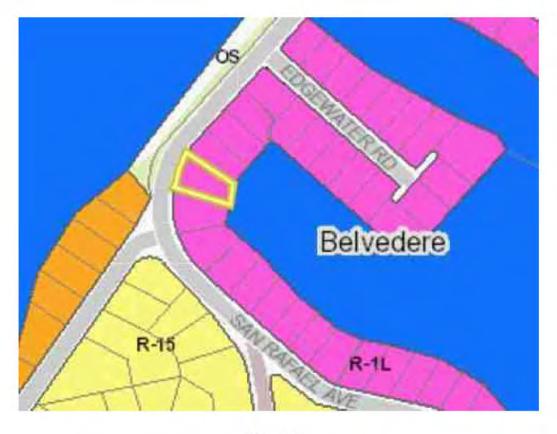

# **VICINITY MAP** 150 San Rafael Ave, Tiburon, CA 94920 Chamber Po

|                                                                                                                                                                                                                                                                                                                                                                                | ALLOWED                                                                                          | EXISTING                                                                                                                            | PROPOSED                                                                                                                                                                     |
|--------------------------------------------------------------------------------------------------------------------------------------------------------------------------------------------------------------------------------------------------------------------------------------------------------------------------------------------------------------------------------|--------------------------------------------------------------------------------------------------|-------------------------------------------------------------------------------------------------------------------------------------|------------------------------------------------------------------------------------------------------------------------------------------------------------------------------|
| Lot Size                                                                                                                                                                                                                                                                                                                                                                       | 7,500 Sq.Ft.                                                                                     | 9,450 Sq.Ft.                                                                                                                        | (Net Change)<br>9,450 Sq.Ft.                                                                                                                                                 |
| Effective Lot Size (subtract easements &                                                                                                                                                                                                                                                                                                                                       | 7,500 04.1 t.                                                                                    | 8,542 Sq.Ft.                                                                                                                        | 8,542 Sq.Ft.                                                                                                                                                                 |
| water-covered areas) Zoning                                                                                                                                                                                                                                                                                                                                                    |                                                                                                  | R-1 L                                                                                                                               | R-1 L                                                                                                                                                                        |
| Occupancy, Use                                                                                                                                                                                                                                                                                                                                                                 |                                                                                                  | R-3, Singe Family Residential                                                                                                       | R-3, Singe Family Residential                                                                                                                                                |
| Wildlifr Urban Interface (WUI) Zone?                                                                                                                                                                                                                                                                                                                                           |                                                                                                  | NO                                                                                                                                  | NO                                                                                                                                                                           |
| Flood Zone?                                                                                                                                                                                                                                                                                                                                                                    |                                                                                                  | YES                                                                                                                                 | YES                                                                                                                                                                          |
| Seismic Design Category                                                                                                                                                                                                                                                                                                                                                        |                                                                                                  | ASCE/SEI 7-16 Risk Category II Soil Class: D - Default                                                                              | ASCE/SEI 7-16 Risk Category II Soil Class: D - Default                                                                                                                       |
| Construction Type                                                                                                                                                                                                                                                                                                                                                              |                                                                                                  | V - B                                                                                                                               | V - B                                                                                                                                                                        |
| FLOOR AREA BY LEVEL:                                                                                                                                                                                                                                                                                                                                                           |                                                                                                  |                                                                                                                                     |                                                                                                                                                                              |
| Basement Area                                                                                                                                                                                                                                                                                                                                                                  |                                                                                                  |                                                                                                                                     |                                                                                                                                                                              |
| First Floor (Conditioned)                                                                                                                                                                                                                                                                                                                                                      |                                                                                                  | 3,417 sq.ft.                                                                                                                        | 3,274 sq.ft. (- 143 sq.ft.)                                                                                                                                                  |
| Second Floor (conditioned)                                                                                                                                                                                                                                                                                                                                                     |                                                                                                  | 603 sq.ft.                                                                                                                          | 603 sq.ft. (No Change)                                                                                                                                                       |
| Accessory Dwelling Unit (ADU)                                                                                                                                                                                                                                                                                                                                                  |                                                                                                  |                                                                                                                                     |                                                                                                                                                                              |
| Garage (or Carport/Storage Areas)                                                                                                                                                                                                                                                                                                                                              |                                                                                                  | 473 sq.ft.                                                                                                                          | 506 sq.ft. (+ 33 sq.ft.)                                                                                                                                                     |
| Subtotal <u>Actual</u> Floor Area                                                                                                                                                                                                                                                                                                                                              |                                                                                                  | 4,493 sq.ft.                                                                                                                        | 4,383 sq.ft. (- 10 sq.ft.)                                                                                                                                                   |
| Belvedere Area Exemptions & Additions                                                                                                                                                                                                                                                                                                                                          |                                                                                                  |                                                                                                                                     |                                                                                                                                                                              |
| Floor Areas over 15' Ceiling (additive)                                                                                                                                                                                                                                                                                                                                        | N/A                                                                                              | 939 sq.ft.                                                                                                                          | 939 sq.ft. (No Change)                                                                                                                                                       |
| Garage Exemption                                                                                                                                                                                                                                                                                                                                                               | N/A                                                                                              | N/A                                                                                                                                 | N/A                                                                                                                                                                          |
| ADU Exemption                                                                                                                                                                                                                                                                                                                                                                  | up to 800 sq.ft.                                                                                 | N/A                                                                                                                                 | N/A                                                                                                                                                                          |
| TOTAL FLOOR AREA RATIO (F.A.R.)                                                                                                                                                                                                                                                                                                                                                | 4,000 sq.ft.                                                                                     | 5,432 sq.ft.                                                                                                                        | 5,322 sq.ft. (- 110 sq.ft.)                                                                                                                                                  |
| LOT COVERAGE                                                                                                                                                                                                                                                                                                                                                                   | 40% of Effective Lot size                                                                        |                                                                                                                                     |                                                                                                                                                                              |
|                                                                                                                                                                                                                                                                                                                                                                                |                                                                                                  | 2.447.0                                                                                                                             | 0.074 51 / 440 51)                                                                                                                                                           |
| House Structure Footprint                                                                                                                                                                                                                                                                                                                                                      |                                                                                                  | 3.41/ SQ.II.                                                                                                                        | 3.274 SQ.TT. (= 143 SQ.TT.)                                                                                                                                                  |
| House Structure Footprint  Garage/Carport/Storage                                                                                                                                                                                                                                                                                                                              |                                                                                                  | 3,417 sq.ft.                                                                                                                        | 3,274 sq.ft. (- 143 sq.ft.)                                                                                                                                                  |
| Garage/Carport/Storage                                                                                                                                                                                                                                                                                                                                                         |                                                                                                  | 473 sq.ft.                                                                                                                          | 506 sq.ft. (+ 33 sq.ft.)                                                                                                                                                     |
| Garage/Carport/Storage  Decks (half of area above 3')                                                                                                                                                                                                                                                                                                                          |                                                                                                  | 473 sq.ft.<br>0 sq.ft.                                                                                                              | 506 sq.ft. (+ 33 sq.ft.)<br>0 sq.ft.                                                                                                                                         |
| Garage/Carport/Storage                                                                                                                                                                                                                                                                                                                                                         | 3,417 sq.ft. [ 40% ]                                                                             | 473 sq.ft.                                                                                                                          | 506 sq.ft. (+ 33 sq.ft.)                                                                                                                                                     |
| Garage/Carport/Storage  Decks (half of area above 3')  Trellis/ Other Covered Structures                                                                                                                                                                                                                                                                                       | 3,417 sq.ft. [ 40% ]<br>5' - 0"                                                                  | 473 sq.ft. 0 sq.ft. 30 sq.ft.                                                                                                       | 506 sq.ft. (+ 33 sq.ft.) 0 sq.ft. 30 sq.ft. (No Change.)                                                                                                                     |
| Garage/Carport/Storage  Decks (half of area above 3')  Trellis/ Other Covered Structures  TOTAL LOT COVERAGE  Front Yard Setback                                                                                                                                                                                                                                               |                                                                                                  | 473 sq.ft. 0 sq.ft. 30 sq.ft. 3,920 sq.ft. [ 45.9% ]                                                                                | 506 sq.ft. (+ 33 sq.ft.)  0 sq.ft.  30 sq.ft. (No Change.)  3,810 sq.ft. (-110 sq.ft.) [ 44.6% ]                                                                             |
| Garage/Carport/Storage  Decks (half of area above 3')  Trellis/ Other Covered Structures  TOTAL LOT COVERAGE  Front Yard Setback  North Side Yard Setback (First Story)                                                                                                                                                                                                        | 5' - 0"                                                                                          | 473 sq.ft.  0 sq.ft.  30 sq.ft.  3,920 sq.ft. [ 45.9% ]  9' - 3"                                                                    | 506 sq.ft. (+ 33 sq.ft.)  0 sq.ft.  30 sq.ft. (No Change.)  3,810 sq.ft. (-110 sq.ft.) [ 44.6% ]  9' - 3"                                                                    |
| Garage/Carport/Storage  Decks (half of area above 3')  Trellis/ Other Covered Structures  TOTAL LOT COVERAGE  Front Yard Setback                                                                                                                                                                                                                                               | 5' - 0"<br>5' - 0"                                                                               | 473 sq.ft.  0 sq.ft.  30 sq.ft.  3,920 sq.ft. [ 45.9% ]                                                                             | 506 sq.ft. (+ 33 sq.ft.)  0 sq.ft.  30 sq.ft. (No Change.)  3,810 sq.ft. (-110 sq.ft.) [ 44.6% ]                                                                             |
| Garage/Carport/Storage  Decks (half of area above 3')  Trellis/ Other Covered Structures  TOTAL LOT COVERAGE  Front Yard Setback  North Side Yard Setback (First Story)  North Side Yard Setback (Second Story)  South Side Yard Setback (first Story)                                                                                                                         | 5' - 0"<br>5' - 0"<br>10' - 0"                                                                   | 473 sq.ft.  0 sq.ft.  30 sq.ft.  3,920 sq.ft. [ 45.9% ]  9' - 3"   8' - 2" (Existing)  4' - 9" (Existing)                           | 506 sq.ft. (+ 33 sq.ft.)  0 sq.ft.  30 sq.ft. (No Change.)  3,810 sq.ft. (-110 sq.ft.) [ 44.6% ]  9' - 3"   8' - 2" (Existing)  4' - 9" (Existing)                           |
| Garage/Carport/Storage  Decks (half of area above 3')  Trellis/ Other Covered Structures  TOTAL LOT COVERAGE  Front Yard Setback  North Side Yard Setback (First Story)  North Side Yard Setback (Second Story)                                                                                                                                                                | 5' - 0"<br>5' - 0"<br>10' - 0"<br>5' - 0"                                                        | 473 sq.ft.  0 sq.ft.  30 sq.ft.  3,920 sq.ft. [ 45.9% ]  9' - 3"   8' - 2" (Existing)  4' - 9" (Existing)                           | 506 sq.ft. (+ 33 sq.ft.)  0 sq.ft.  30 sq.ft. (No Change.)  3,810 sq.ft. (-110 sq.ft.) [ 44.6% ]  9' - 3"   8' - 2" (Existing)  4' - 9" (Existing)                           |
| Garage/Carport/Storage  Decks (half of area above 3')  Trellis/ Other Covered Structures  TOTAL LOT COVERAGE  Front Yard Setback  North Side Yard Setback (First Story)  North Side Yard Setback (Second Story)  South Side Yard Setback (first Story)  South Side Yard Setback (first Story)  Rear Yard Setback                                                               | 5' - 0"  5' - 0"  10' - 0"  5' - 0"  10' - 0"  10' - 0"  15' (from Bulkhead, if abutting water)  | 473 sq.ft.  0 sq.ft.  30 sq.ft.  3,920 sq.ft. [ 45.9% ]  9' - 3"   8' - 2" (Existing)  4' - 9" (Existing)  4' - 9" (Existing)       | 506 sq.ft. (+ 33 sq.ft.)  0 sq.ft.  30 sq.ft. (No Change.)  3,810 sq.ft. (-110 sq.ft.) [ 44.6% ]  9' - 3"   8' - 2" (Existing)  4' - 9" (Existing)  4' - 9" (Existing)       |
| Garage/Carport/Storage  Decks (half of area above 3')  Trellis/ Other Covered Structures  TOTAL LOT COVERAGE  Front Yard Setback  North Side Yard Setback (First Story)  North Side Yard Setback (Second Story)  South Side Yard Setback (first Story)  South Side Yard Setback (first Story)  Rear Yard Setback  Average Slope of lot                                         | 5' - 0"  5' - 0"  10' - 0"  5' - 0"  10' - 0"  15' (from Bulkhead, if abutting water)            | 473 sq.ft.  0 sq.ft.  30 sq.ft.  3,920 sq.ft. [ 45.9% ]  9' - 3"   8' - 2" (Existing)  4' - 9" (Existing)  26' - 6"  1.0%           | 506 sq.ft. (+ 33 sq.ft.)  0 sq.ft.  30 sq.ft. (No Change.)  3,810 sq.ft. (-110 sq.ft.) [ 44.6% ]  9' - 3"   8' - 2" (Existing)  4' - 9" (Existing)  26' - 6"  1.0%           |
| Garage/Carport/Storage  Decks (half of area above 3')  Trellis/ Other Covered Structures  TOTAL LOT COVERAGE  Front Yard Setback  North Side Yard Setback (First Story)  North Side Yard Setback (Second Story)  South Side Yard Setback (first Story)  South Side Yard Setback (first Story)  Rear Yard Setback                                                               | 5' - 0"  5' - 0"  10' - 0"  5' - 0"  10' - 0"  10' - 0"  15' (from Bulkhead, if abutting water)  | 473 sq.ft.  0 sq.ft.  30 sq.ft.  3,920 sq.ft. [ 45.9% ]  9' - 3"   8' - 2" (Existing)  4' - 9" (Existing)  4' - 9" (Existing)       | 506 sq.ft. (+ 33 sq.ft.)  0 sq.ft.  30 sq.ft. (No Change.)  3,810 sq.ft. (-110 sq.ft.) [ 44.6% ]  9' - 3"   8' - 2" (Existing)  4' - 9" (Existing)  4' - 9" (Existing)       |
| Garage/Carport/Storage  Decks (half of area above 3')  Trellis/ Other Covered Structures  TOTAL LOT COVERAGE  Front Yard Setback  North Side Yard Setback (First Story)  North Side Yard Setback (Second Story)  South Side Yard Setback (first Story)  South Side Yard Setback (first Story)  Rear Yard Setback  Average Slope of lot  Building Height (Above Existing Grade) | 5' - 0"  5' - 0"  10' - 0"  5' - 0"  10' - 0"  15' (from Bulkhead, if abutting water)   29' - 0" | 473 sq.ft.  0 sq.ft.  30 sq.ft.  3,920 sq.ft. [ 45.9% ]  9' - 3"   8' - 2" (Existing)  4' - 9" (Existing)  26' - 6"  1.0%  18' - 3" | 506 sq.ft. (+ 33 sq.ft.)  0 sq.ft.  30 sq.ft. (No Change.)  3,810 sq.ft. (-110 sq.ft.) [ 44.6% ]  9' - 3"   8' - 2" (Existing)  4' - 9" (Existing)  26' - 6"  1.0%  18' - 3" |