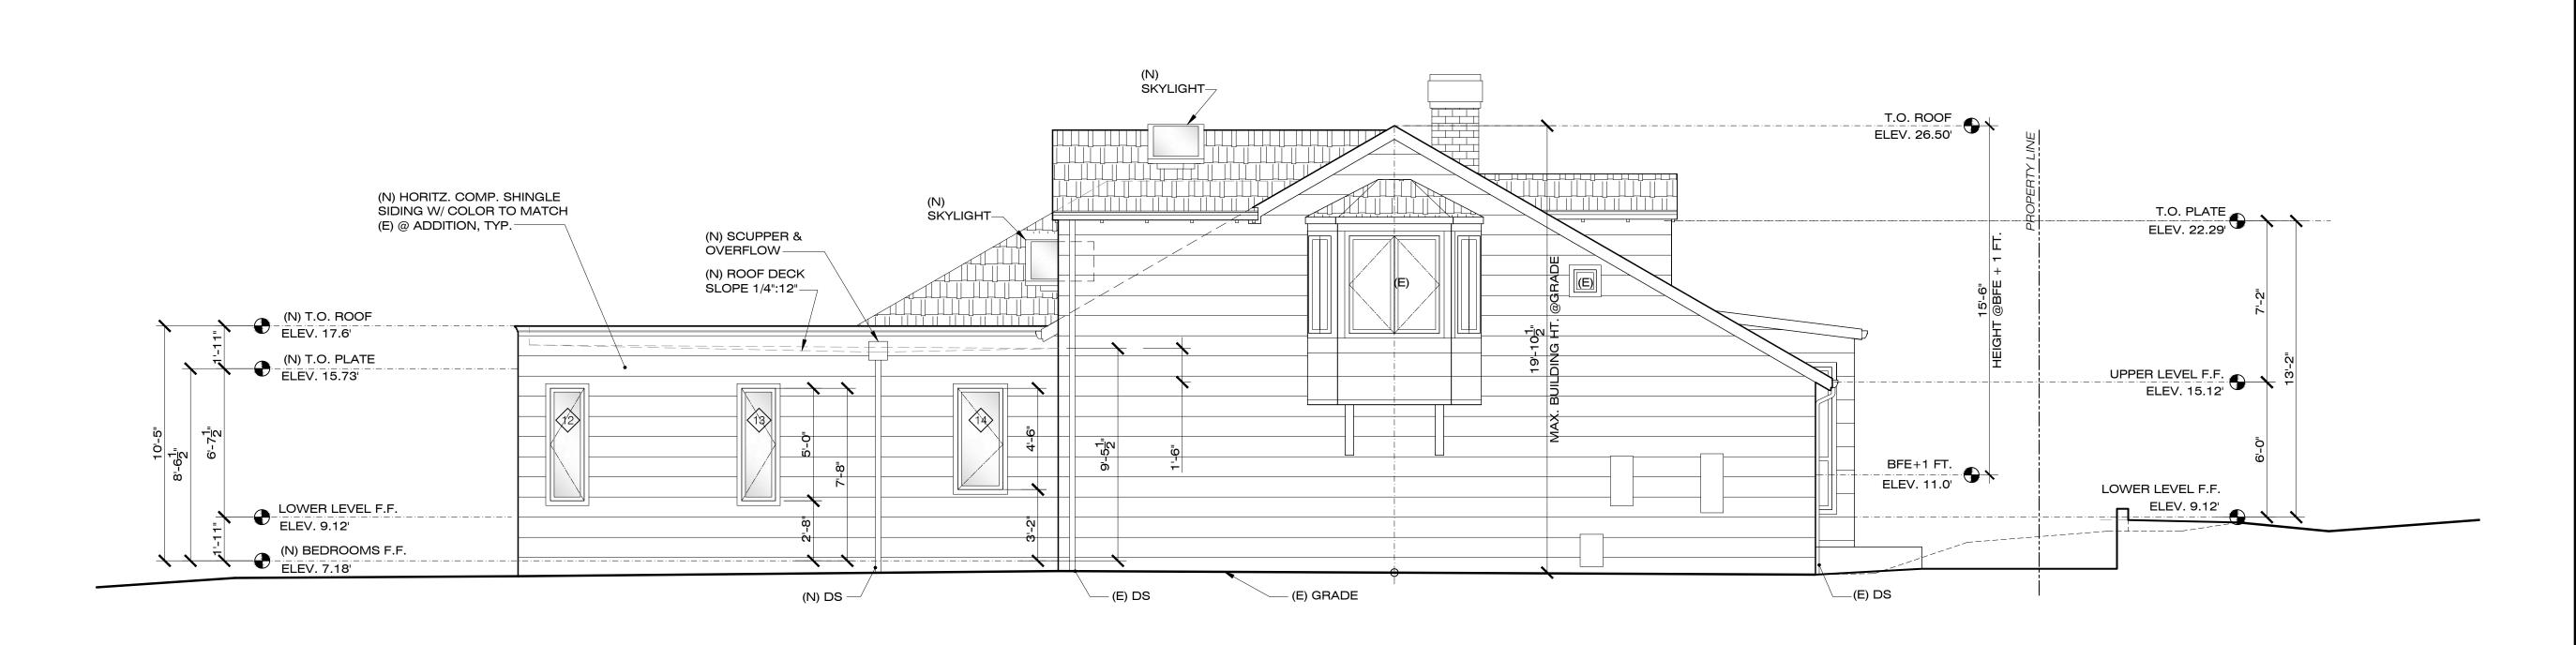

#### E. PUBLIC HEARINGS

3. Design Review application for a remodel and addition to the existing residence located at **70 San Rafael Avenue.** The project consists of a first-floor addition, a remodel, new doors and windows as well as a landscape renovation. Property Owner: Jeffrey and Katherine MA/Revocable Trust; Project Applicant: Michael Heckmann. *Staff recommends that the Commission approve the proposed project.* Recused: Vice Chair Carapiet.