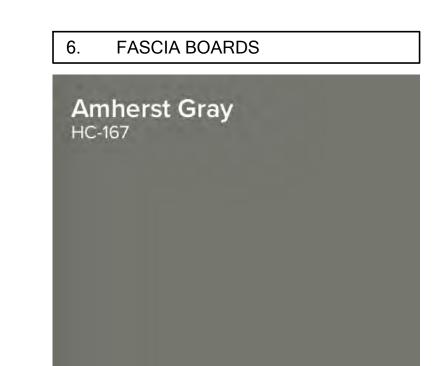

## PROJECT DESCRIPTION

Interior renovation to an existing Single Family Residence. Reconfiguration of interior spaces, retaining all (E) steel structural system. Exterior changes limited to include all new dual glazed windows throughout to meet code and new paint finish on (E) stucco which is in excellent condition. Slightly altered wall at entry. Restoring original garage space to a 2 car garage.