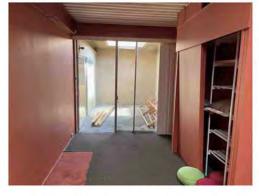

## PROJECT DESCRIPTION

Interior renovation to an existing Single Family Residence. Reconfiguration of interior spaces, retaining all (E) steel structural system. Exterior changes limited to include all new dual glazed windows throughout to meet code and new paint finish on (E) stucco which is in excellent condition. Slightly altered wall at entry. Restoring original garage space to a 2 car garage.