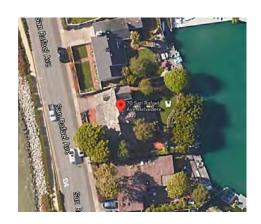

# **VICINITY MAP** 150 San Rafael Ave, Tiburon, CA 94920 Chamber Po

|                                                                                                                                                                                                                                                                                                                                                                                | ALLOWED                                                                                          | EXISTING                                                                                                                            | PROPOSED                                                                                                                                                                     |
|--------------------------------------------------------------------------------------------------------------------------------------------------------------------------------------------------------------------------------------------------------------------------------------------------------------------------------------------------------------------------------|--------------------------------------------------------------------------------------------------|-------------------------------------------------------------------------------------------------------------------------------------|------------------------------------------------------------------------------------------------------------------------------------------------------------------------------|
| Lot Size                                                                                                                                                                                                                                                                                                                                                                       | 7,500 Sq.Ft.                                                                                     | 9,450 Sq.Ft.                                                                                                                        | (Net Change)<br>9,450 Sq.Ft.                                                                                                                                                 |
| Effective Lot Size (subtract easements &                                                                                                                                                                                                                                                                                                                                       | 7,500 04.1 t.                                                                                    | 8,542 Sq.Ft.                                                                                                                        | 8,542 Sq.Ft.                                                                                                                                                                 |
| water-covered areas) Zoning                                                                                                                                                                                                                                                                                                                                                    |                                                                                                  | R-1 L                                                                                                                               | R-1 L                                                                                                                                                                        |
| Occupancy, Use                                                                                                                                                                                                                                                                                                                                                                 |                                                                                                  | R-3, Singe Family Residential                                                                                                       | R-3, Singe Family Residential                                                                                                                                                |
| Wildlifr Urban Interface (WUI) Zone?                                                                                                                                                                                                                                                                                                                                           |                                                                                                  | NO                                                                                                                                  | NO                                                                                                                                                                           |
| Flood Zone?                                                                                                                                                                                                                                                                                                                                                                    |                                                                                                  | YES                                                                                                                                 | YES                                                                                                                                                                          |
| Seismic Design Category                                                                                                                                                                                                                                                                                                                                                        |                                                                                                  | ASCE/SEI 7-16 Risk Category II Soil Class: D - Default                                                                              | ASCE/SEI 7-16 Risk Category II Soil Class: D - Default                                                                                                                       |
| Construction Type                                                                                                                                                                                                                                                                                                                                                              |                                                                                                  | V - B                                                                                                                               | V - B                                                                                                                                                                        |
| FLOOR AREA BY LEVEL:                                                                                                                                                                                                                                                                                                                                                           |                                                                                                  |                                                                                                                                     |                                                                                                                                                                              |
| Basement Area                                                                                                                                                                                                                                                                                                                                                                  |                                                                                                  |                                                                                                                                     |                                                                                                                                                                              |
| First Floor (Conditioned)                                                                                                                                                                                                                                                                                                                                                      |                                                                                                  | 3,417 sq.ft.                                                                                                                        | 3,274 sq.ft. (- 143 sq.ft.)                                                                                                                                                  |
| Second Floor (conditioned)                                                                                                                                                                                                                                                                                                                                                     |                                                                                                  | 603 sq.ft.                                                                                                                          | 603 sq.ft. (No Change)                                                                                                                                                       |
| Accessory Dwelling Unit (ADU)                                                                                                                                                                                                                                                                                                                                                  |                                                                                                  |                                                                                                                                     |                                                                                                                                                                              |
| Garage (or Carport/Storage Areas)                                                                                                                                                                                                                                                                                                                                              |                                                                                                  | 473 sq.ft.                                                                                                                          | 506 sq.ft. (+ 33 sq.ft.)                                                                                                                                                     |
| Subtotal <u>Actual</u> Floor Area                                                                                                                                                                                                                                                                                                                                              |                                                                                                  | 4,493 sq.ft.                                                                                                                        | 4,383 sq.ft. (- 10 sq.ft.)                                                                                                                                                   |
| Belvedere Area Exemptions & Additions                                                                                                                                                                                                                                                                                                                                          |                                                                                                  |                                                                                                                                     |                                                                                                                                                                              |
| Floor Areas over 15' Ceiling (additive)                                                                                                                                                                                                                                                                                                                                        | N/A                                                                                              | 939 sq.ft.                                                                                                                          | 939 sq.ft. (No Change)                                                                                                                                                       |
| Garage Exemption                                                                                                                                                                                                                                                                                                                                                               | N/A                                                                                              | N/A                                                                                                                                 | N/A                                                                                                                                                                          |
| ADU Exemption                                                                                                                                                                                                                                                                                                                                                                  | up to 800 sq.ft.                                                                                 | N/A                                                                                                                                 | N/A                                                                                                                                                                          |
| TOTAL FLOOR AREA RATIO (F.A.R.)                                                                                                                                                                                                                                                                                                                                                | 4,000 sq.ft.                                                                                     | 5,432 sq.ft.                                                                                                                        | 5,322 sq.ft. (- 110 sq.ft.)                                                                                                                                                  |
| LOT COVERAGE                                                                                                                                                                                                                                                                                                                                                                   | 40% of Effective Lot size                                                                        |                                                                                                                                     |                                                                                                                                                                              |
|                                                                                                                                                                                                                                                                                                                                                                                |                                                                                                  | 2.447.0                                                                                                                             | 0.074 51 / 440 51)                                                                                                                                                           |
| House Structure Footprint                                                                                                                                                                                                                                                                                                                                                      |                                                                                                  | 3.41/ SQ.II.                                                                                                                        | 3.274 SQ.TT. (= 143 SQ.TT.)                                                                                                                                                  |
| House Structure Footprint  Garage/Carport/Storage                                                                                                                                                                                                                                                                                                                              |                                                                                                  | 3,417 sq.ft.                                                                                                                        | 3,274 sq.ft. (- 143 sq.ft.)                                                                                                                                                  |
| Garage/Carport/Storage                                                                                                                                                                                                                                                                                                                                                         |                                                                                                  | 473 sq.ft.                                                                                                                          | 506 sq.ft. (+ 33 sq.ft.)                                                                                                                                                     |
| Garage/Carport/Storage  Decks (half of area above 3')                                                                                                                                                                                                                                                                                                                          |                                                                                                  | 473 sq.ft.<br>0 sq.ft.                                                                                                              | 506 sq.ft. (+ 33 sq.ft.)<br>0 sq.ft.                                                                                                                                         |
| Garage/Carport/Storage                                                                                                                                                                                                                                                                                                                                                         | 3,417 sq.ft. [ 40% ]                                                                             | 473 sq.ft.                                                                                                                          | 506 sq.ft. (+ 33 sq.ft.)                                                                                                                                                     |
| Garage/Carport/Storage  Decks (half of area above 3')  Trellis/ Other Covered Structures                                                                                                                                                                                                                                                                                       | 3,417 sq.ft. [ 40% ]<br>5' - 0"                                                                  | 473 sq.ft. 0 sq.ft. 30 sq.ft.                                                                                                       | 506 sq.ft. (+ 33 sq.ft.) 0 sq.ft. 30 sq.ft. (No Change.)                                                                                                                     |
| Garage/Carport/Storage  Decks (half of area above 3')  Trellis/ Other Covered Structures  TOTAL LOT COVERAGE  Front Yard Setback                                                                                                                                                                                                                                               |                                                                                                  | 473 sq.ft. 0 sq.ft. 30 sq.ft. 3,920 sq.ft. [ 45.9% ]                                                                                | 506 sq.ft. (+ 33 sq.ft.)  0 sq.ft.  30 sq.ft. (No Change.)  3,810 sq.ft. (-110 sq.ft.) [ 44.6% ]                                                                             |
| Garage/Carport/Storage  Decks (half of area above 3')  Trellis/ Other Covered Structures  TOTAL LOT COVERAGE  Front Yard Setback  North Side Yard Setback (First Story)                                                                                                                                                                                                        | 5' - 0"                                                                                          | 473 sq.ft.  0 sq.ft.  30 sq.ft.  3,920 sq.ft. [ 45.9% ]  9' - 3"                                                                    | 506 sq.ft. (+ 33 sq.ft.)  0 sq.ft.  30 sq.ft. (No Change.)  3,810 sq.ft. (-110 sq.ft.) [ 44.6% ]  9' - 3"                                                                    |
| Garage/Carport/Storage  Decks (half of area above 3')  Trellis/ Other Covered Structures  TOTAL LOT COVERAGE  Front Yard Setback                                                                                                                                                                                                                                               | 5' - 0"<br>5' - 0"                                                                               | 473 sq.ft.  0 sq.ft.  30 sq.ft.  3,920 sq.ft. [ 45.9% ]                                                                             | 506 sq.ft. (+ 33 sq.ft.)  0 sq.ft.  30 sq.ft. (No Change.)  3,810 sq.ft. (-110 sq.ft.) [ 44.6% ]                                                                             |
| Garage/Carport/Storage  Decks (half of area above 3')  Trellis/ Other Covered Structures  TOTAL LOT COVERAGE  Front Yard Setback  North Side Yard Setback (First Story)  North Side Yard Setback (Second Story)  South Side Yard Setback (first Story)                                                                                                                         | 5' - 0"<br>5' - 0"<br>10' - 0"                                                                   | 473 sq.ft.  0 sq.ft.  30 sq.ft.  3,920 sq.ft. [ 45.9% ]  9' - 3"   8' - 2" (Existing)  4' - 9" (Existing)                           | 506 sq.ft. (+ 33 sq.ft.)  0 sq.ft.  30 sq.ft. (No Change.)  3,810 sq.ft. (-110 sq.ft.) [ 44.6% ]  9' - 3"   8' - 2" (Existing)  4' - 9" (Existing)                           |
| Garage/Carport/Storage  Decks (half of area above 3')  Trellis/ Other Covered Structures  TOTAL LOT COVERAGE  Front Yard Setback  North Side Yard Setback (First Story)  North Side Yard Setback (Second Story)                                                                                                                                                                | 5' - 0"<br>5' - 0"<br>10' - 0"<br>5' - 0"                                                        | 473 sq.ft.  0 sq.ft.  30 sq.ft.  3,920 sq.ft. [ 45.9% ]  9' - 3"   8' - 2" (Existing)  4' - 9" (Existing)                           | 506 sq.ft. (+ 33 sq.ft.)  0 sq.ft.  30 sq.ft. (No Change.)  3,810 sq.ft. (-110 sq.ft.) [ 44.6% ]  9' - 3"   8' - 2" (Existing)  4' - 9" (Existing)                           |
| Garage/Carport/Storage  Decks (half of area above 3')  Trellis/ Other Covered Structures  TOTAL LOT COVERAGE  Front Yard Setback  North Side Yard Setback (First Story)  North Side Yard Setback (Second Story)  South Side Yard Setback (first Story)  South Side Yard Setback (first Story)  Rear Yard Setback                                                               | 5' - 0"  5' - 0"  10' - 0"  5' - 0"  10' - 0"  10' - 0"  15' (from Bulkhead, if abutting water)  | 473 sq.ft.  0 sq.ft.  30 sq.ft.  3,920 sq.ft. [ 45.9% ]  9' - 3"   8' - 2" (Existing)  4' - 9" (Existing)  4' - 9" (Existing)       | 506 sq.ft. (+ 33 sq.ft.)  0 sq.ft.  30 sq.ft. (No Change.)  3,810 sq.ft. (-110 sq.ft.) [ 44.6% ]  9' - 3"   8' - 2" (Existing)  4' - 9" (Existing)  4' - 9" (Existing)       |
| Garage/Carport/Storage  Decks (half of area above 3')  Trellis/ Other Covered Structures  TOTAL LOT COVERAGE  Front Yard Setback  North Side Yard Setback (First Story)  North Side Yard Setback (Second Story)  South Side Yard Setback (first Story)  South Side Yard Setback (first Story)  Rear Yard Setback  Average Slope of lot                                         | 5' - 0"  5' - 0"  10' - 0"  5' - 0"  10' - 0"  15' (from Bulkhead, if abutting water)            | 473 sq.ft.  0 sq.ft.  30 sq.ft.  3,920 sq.ft. [ 45.9% ]  9' - 3"   8' - 2" (Existing)  4' - 9" (Existing)  26' - 6"  1.0%           | 506 sq.ft. (+ 33 sq.ft.)  0 sq.ft.  30 sq.ft. (No Change.)  3,810 sq.ft. (-110 sq.ft.) [ 44.6% ]  9' - 3"   8' - 2" (Existing)  4' - 9" (Existing)  26' - 6"  1.0%           |
| Garage/Carport/Storage  Decks (half of area above 3')  Trellis/ Other Covered Structures  TOTAL LOT COVERAGE  Front Yard Setback  North Side Yard Setback (First Story)  North Side Yard Setback (Second Story)  South Side Yard Setback (first Story)  South Side Yard Setback (first Story)  Rear Yard Setback                                                               | 5' - 0"  5' - 0"  10' - 0"  5' - 0"  10' - 0"  10' - 0"  15' (from Bulkhead, if abutting water)  | 473 sq.ft.  0 sq.ft.  30 sq.ft.  3,920 sq.ft. [ 45.9% ]  9' - 3"   8' - 2" (Existing)  4' - 9" (Existing)  4' - 9" (Existing)       | 506 sq.ft. (+ 33 sq.ft.)  0 sq.ft.  30 sq.ft. (No Change.)  3,810 sq.ft. (-110 sq.ft.) [ 44.6% ]  9' - 3"   8' - 2" (Existing)  4' - 9" (Existing)  4' - 9" (Existing)       |
| Garage/Carport/Storage  Decks (half of area above 3')  Trellis/ Other Covered Structures  TOTAL LOT COVERAGE  Front Yard Setback  North Side Yard Setback (First Story)  North Side Yard Setback (Second Story)  South Side Yard Setback (first Story)  South Side Yard Setback (first Story)  Rear Yard Setback  Average Slope of lot  Building Height (Above Existing Grade) | 5' - 0"  5' - 0"  10' - 0"  5' - 0"  10' - 0"  15' (from Bulkhead, if abutting water)   29' - 0" | 473 sq.ft.  0 sq.ft.  30 sq.ft.  3,920 sq.ft. [ 45.9% ]  9' - 3"   8' - 2" (Existing)  4' - 9" (Existing)  26' - 6"  1.0%  18' - 3" | 506 sq.ft. (+ 33 sq.ft.)  0 sq.ft.  30 sq.ft. (No Change.)  3,810 sq.ft. (-110 sq.ft.) [ 44.6% ]  9' - 3"   8' - 2" (Existing)  4' - 9" (Existing)  26' - 6"  1.0%  18' - 3" |