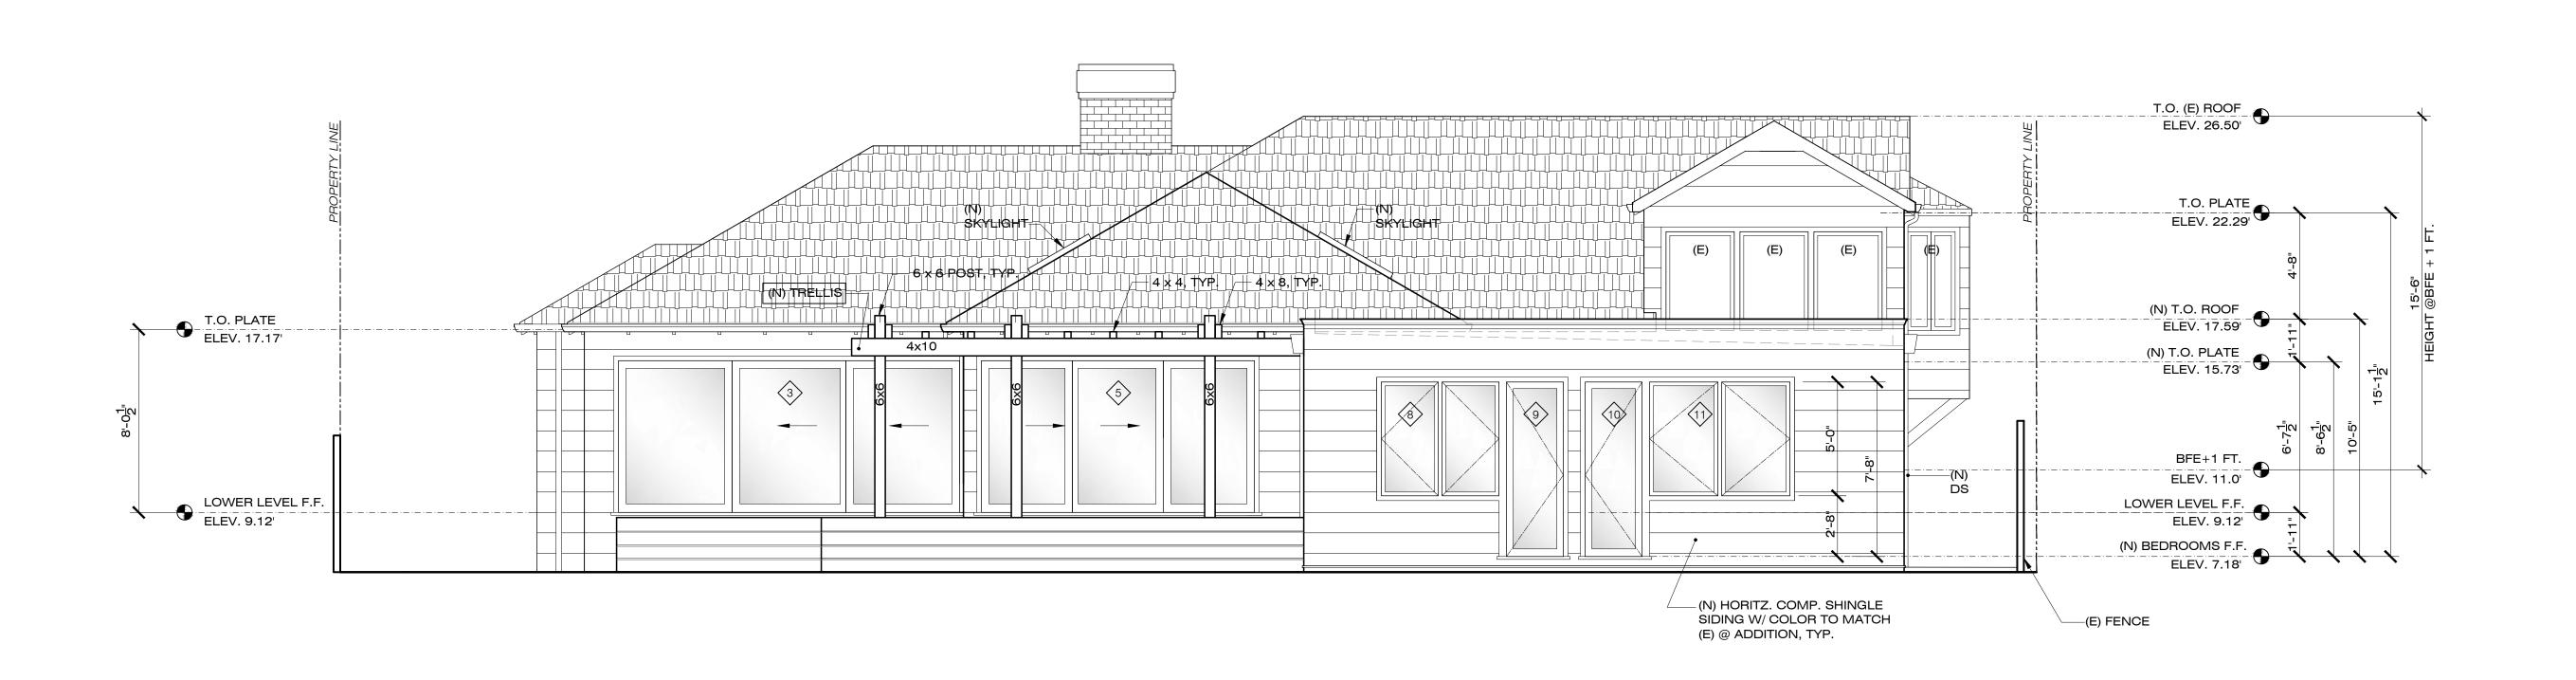

#### E. PUBLIC HEARINGS

3. Design Review application for a remodel and addition to the existing residence located at **70 San Rafael Avenue.** The project consists of a first-floor addition, a remodel, new doors and windows as well as a landscape renovation. Property Owner: Jeffrey and Katherine MA/Revocable Trust; Project Applicant: Michael Heckmann. *Staff recommends that the Commission approve the proposed project.* Recused: Vice Chair Carapiet.