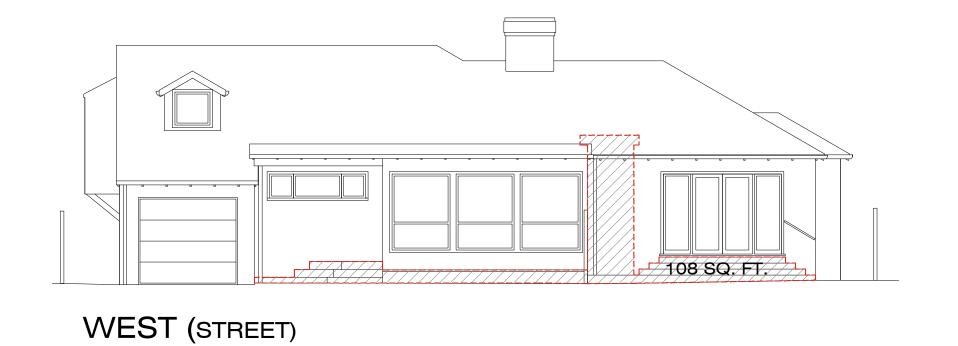

## PROJECT DESCRIPTION

Interior renovation to an existing Single Family Residence. Reconfiguration of interior spaces, retaining all (E) steel structural system. Exterior changes limited to include all new dual glazed windows throughout to meet code and new paint finish on (E) stucco which is in excellent condition. Slightly altered wall at entry. Restoring original garage space to a 2 car garage.

No Variances being requested, as all existing non-Conformities remain unchanged.

Structural Engineer

**General Contractor** 

T.B.D.

As part of this project, this structure will be fully upgraded with a NFPA-13D Standard Fire-Suppression system.