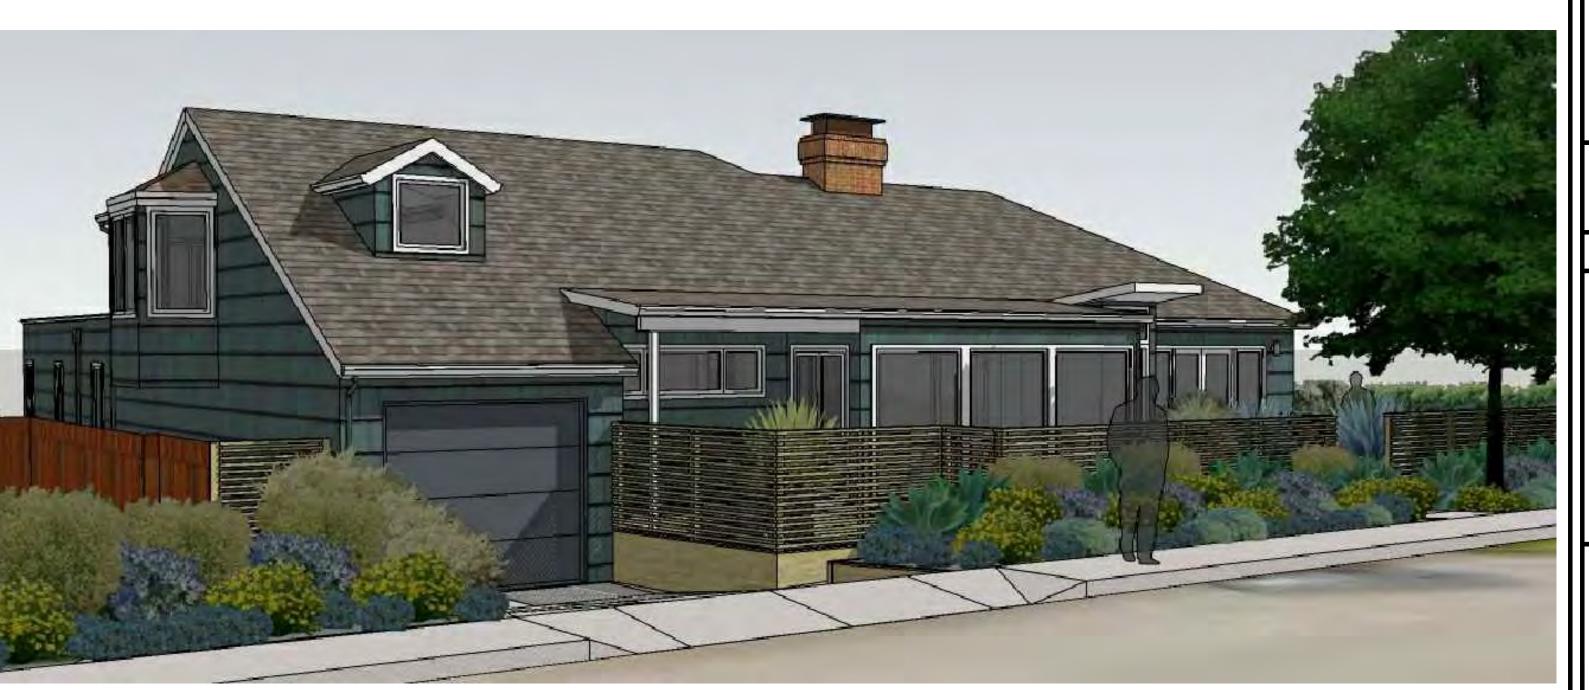

#### E. PUBLIC HEARINGS

3. Design Review application for a remodel and addition to the existing residence located at **70 San Rafael Avenue.** The project consists of a first-floor addition, a remodel, new doors and windows as well as a landscape renovation. Property Owner: Jeffrey and Katherine MA/Revocable Trust; Project Applicant: Michael Heckmann. *Staff recommends that the Commission approve the proposed project.* Recused: Vice Chair Carapiet.