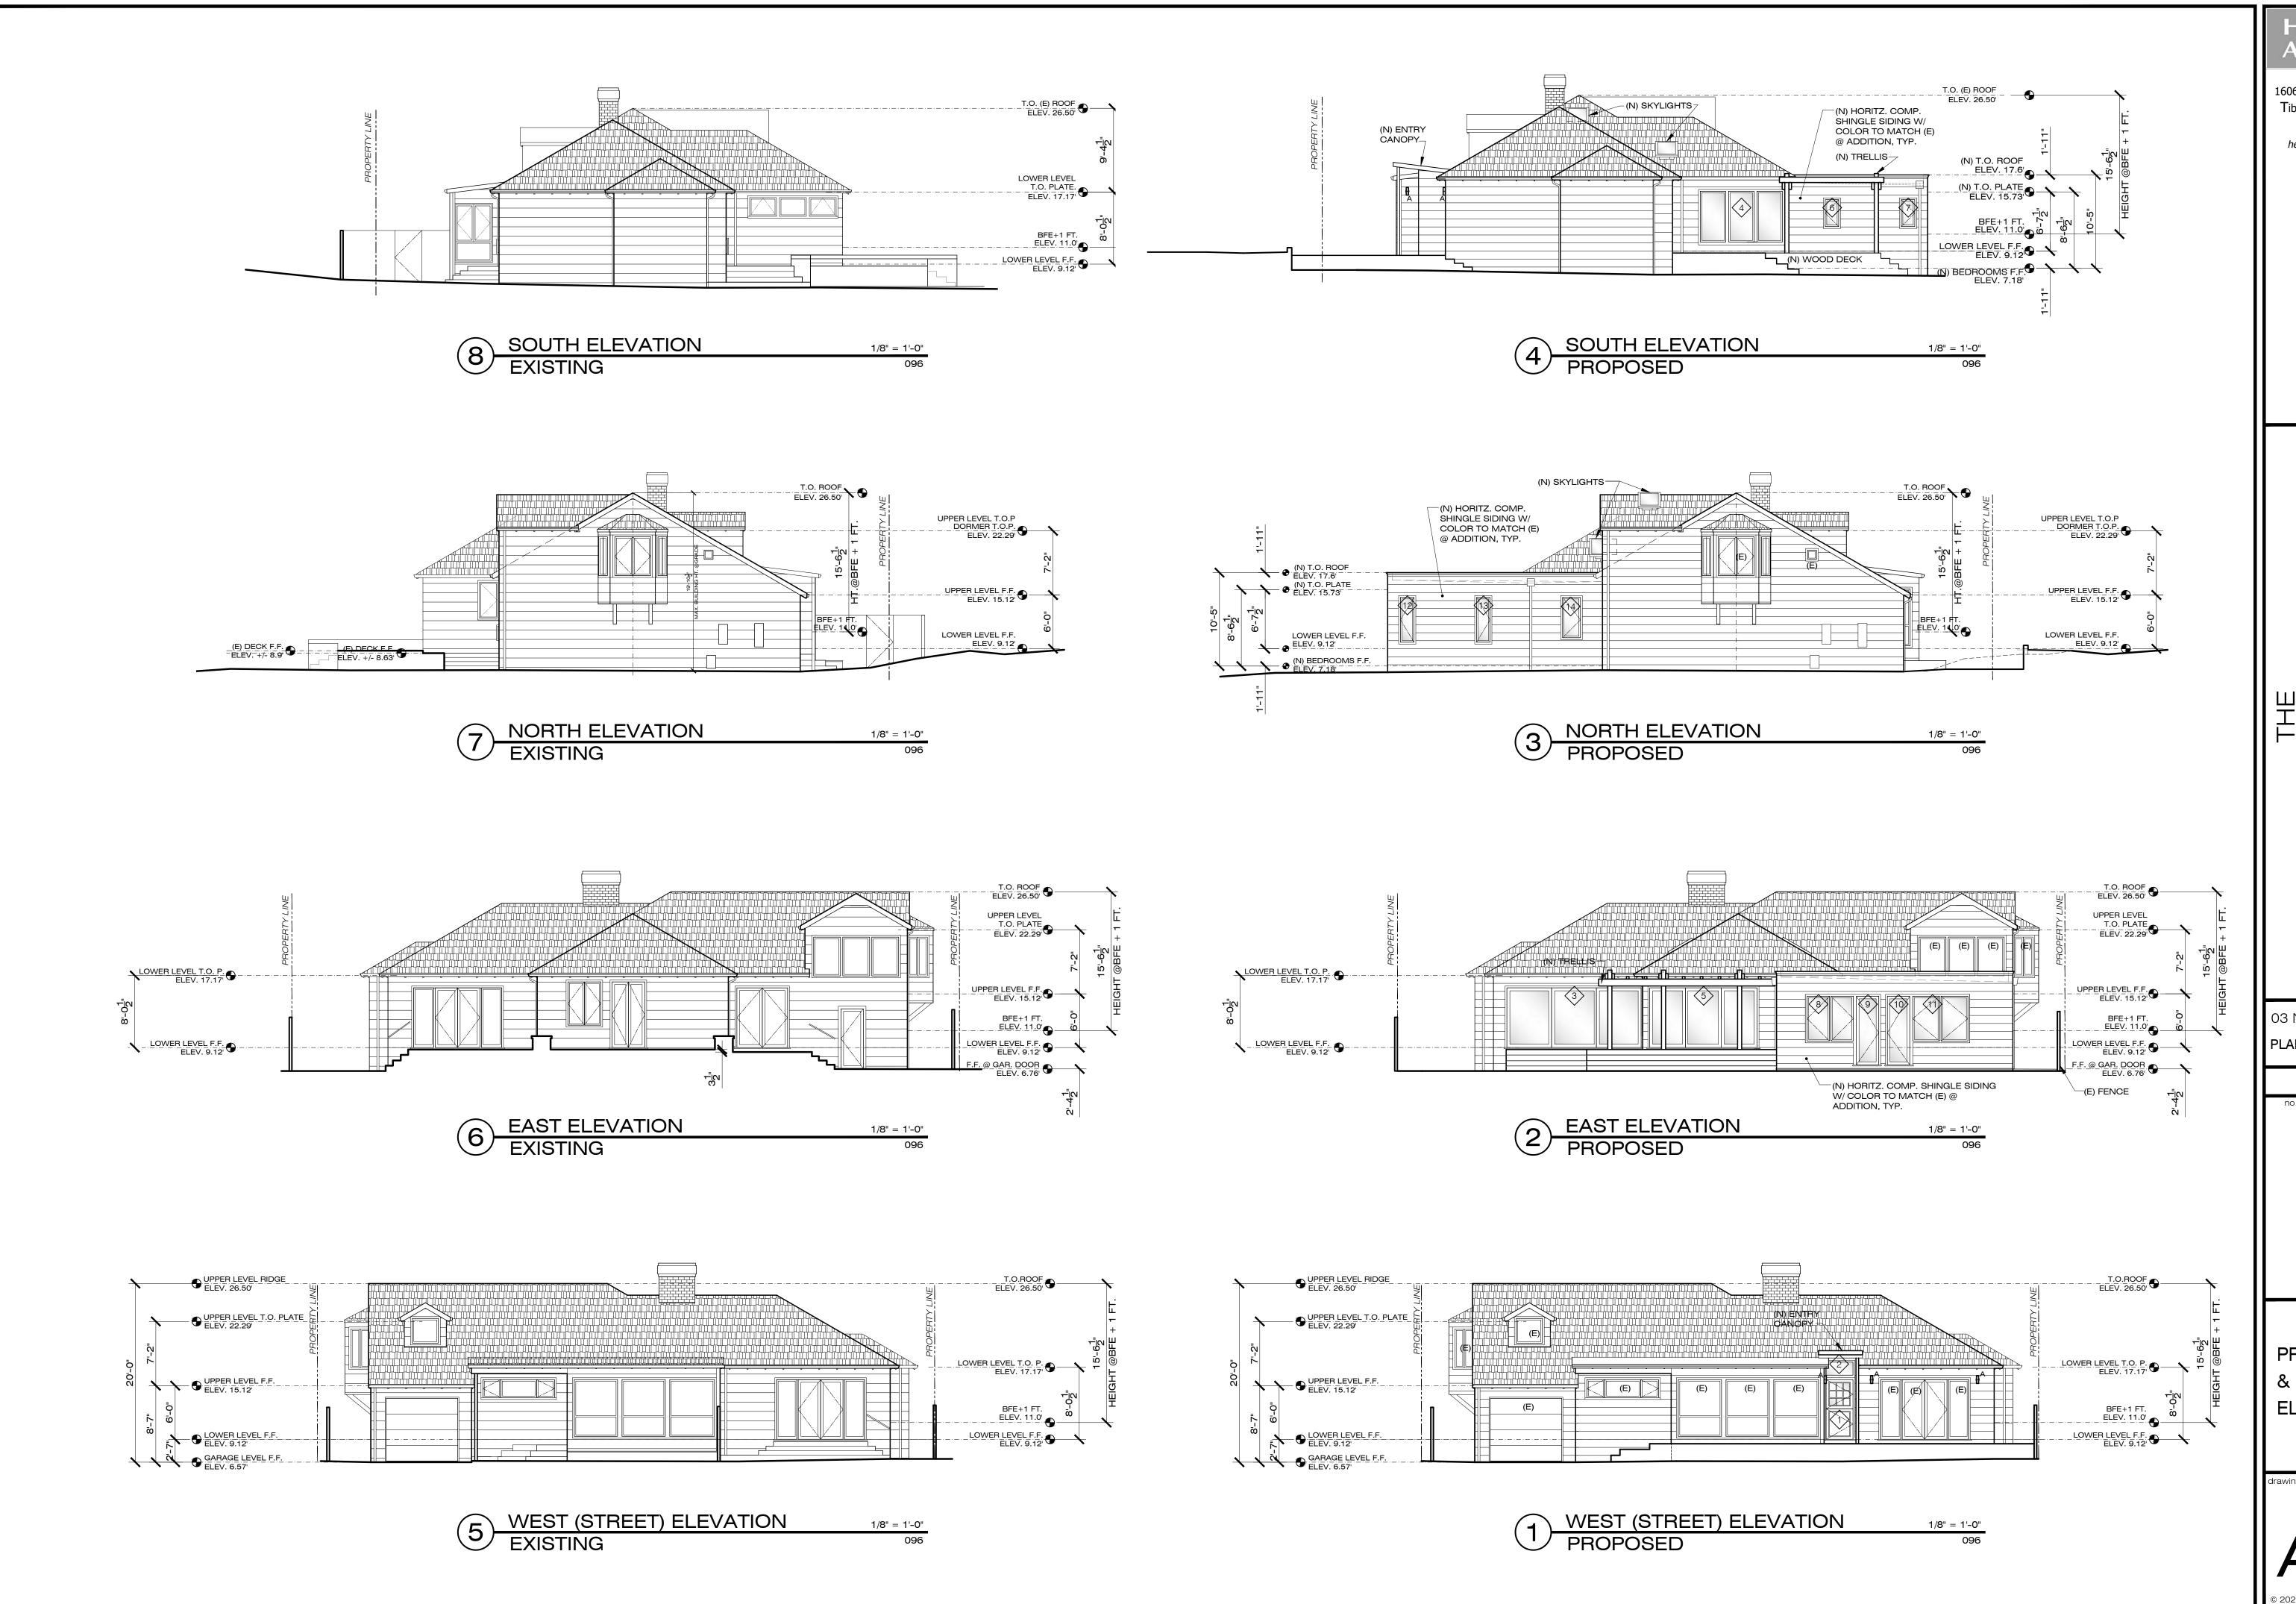

#### E. PUBLIC HEARINGS

3. Design Review application for a remodel and addition to the existing residence located at **70 San Rafael Avenue.** The project consists of a first-floor addition, a remodel, new doors and windows as well as a landscape renovation. Property Owner: Jeffrey and Katherine MA/Revocable Trust; Project Applicant: Michael Heckmann. *Staff recommends that the Commission approve the proposed project.* Recused: Vice Chair Carapiet.