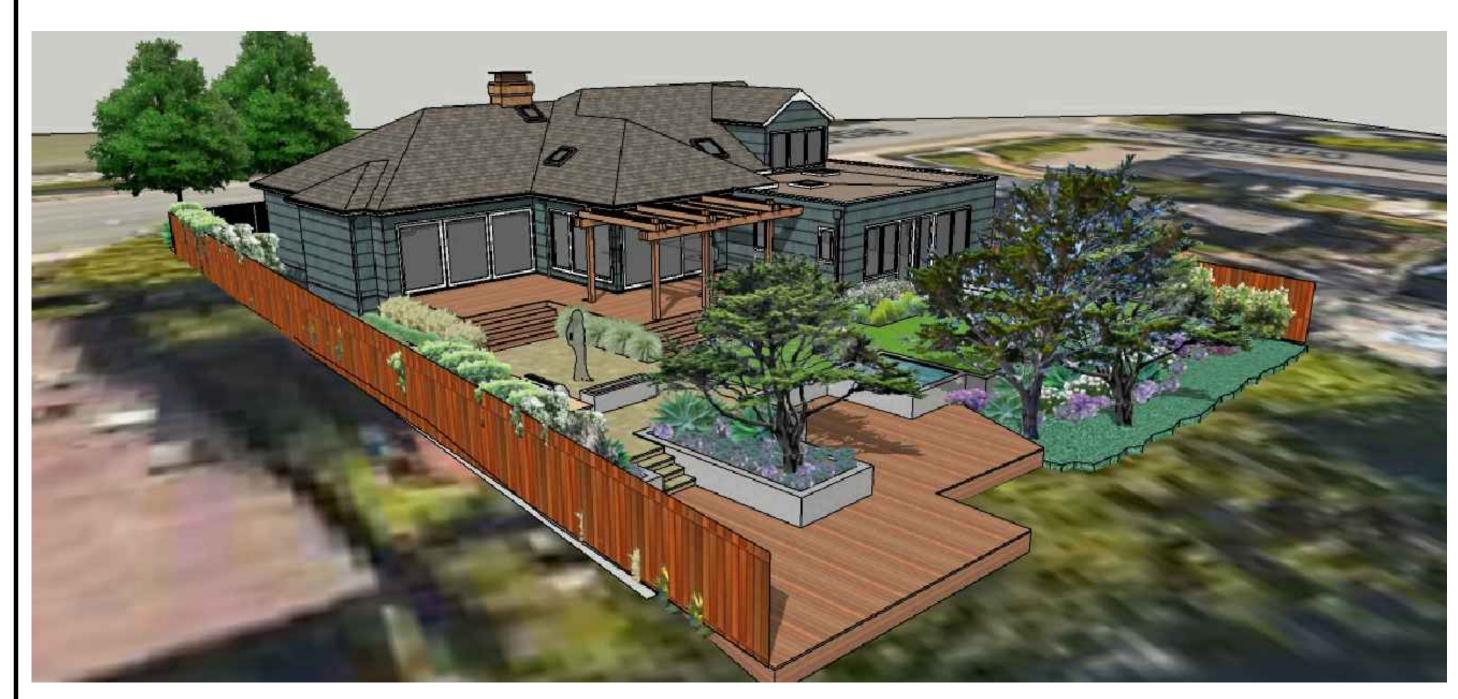

#### E. PUBLIC HEARINGS

3. Design Review application for a remodel and addition to the existing residence located at **70 San Rafael Avenue.** The project consists of a first-floor addition, a remodel, new doors and windows as well as a landscape renovation. Property Owner: Jeffrey and Katherine MA/Revocable Trust; Project Applicant: Michael Heckmann. *Staff recommends that the Commission approve the proposed project.* Recused: Vice Chair Carapiet.