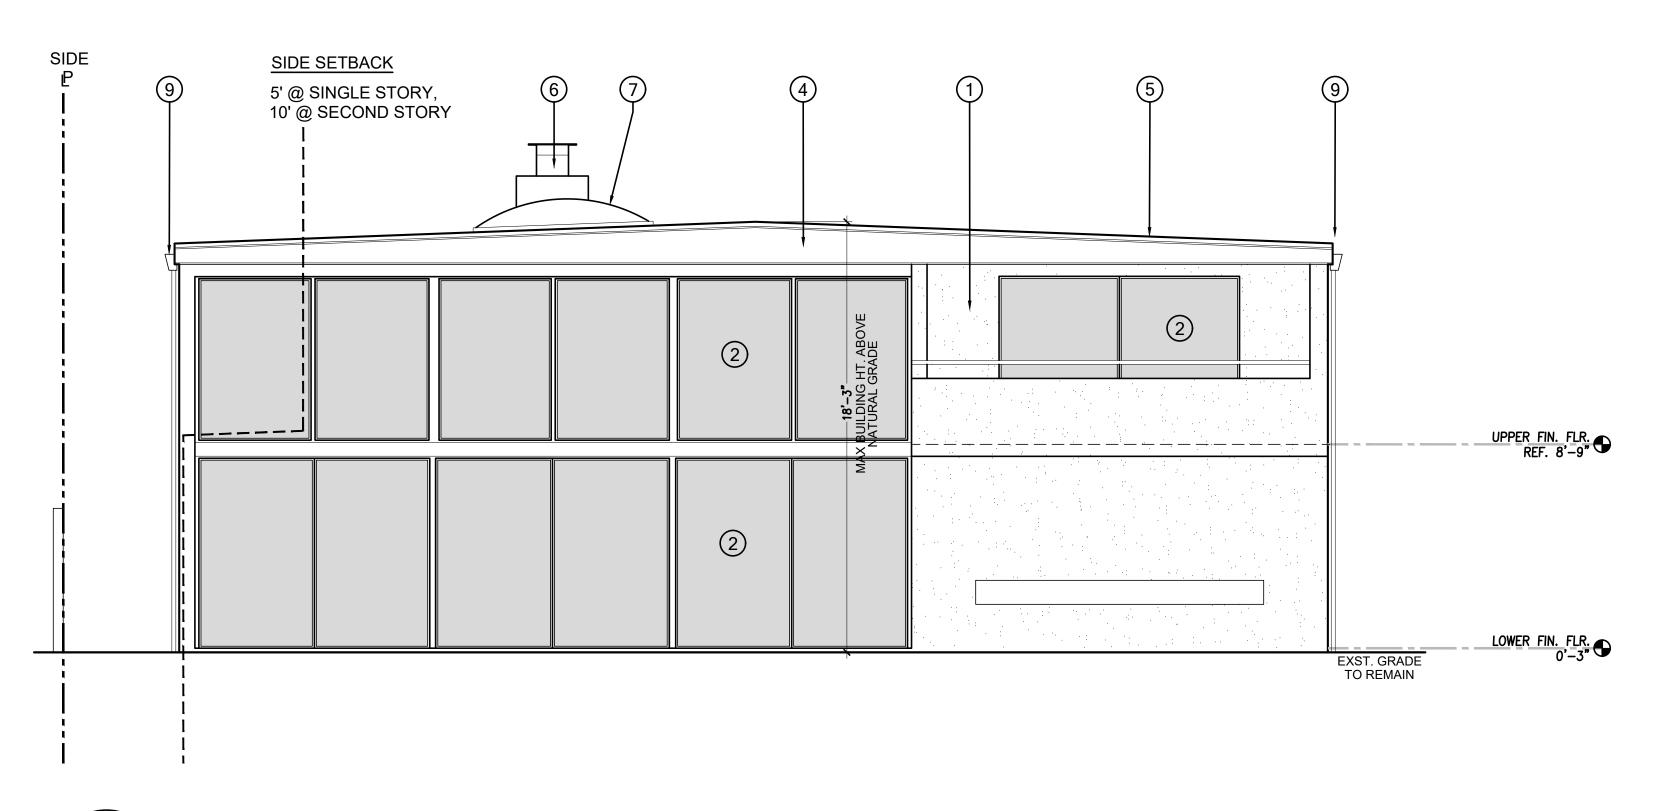

# Behnke/Luria Residence

150 San Rafael Avenue, Belvedere, CA 94920

# **VICINITY MAP** 150 San Rafael Ave, Tiburon, CA 94920 Chamber Po

|                                                                                                                                                                                                                                                                                                                                                                                | ALLOWED                                                                                          | EXISTING                                                                                                                            | PROPOSED                                                                                                                                                                     |
|--------------------------------------------------------------------------------------------------------------------------------------------------------------------------------------------------------------------------------------------------------------------------------------------------------------------------------------------------------------------------------|--------------------------------------------------------------------------------------------------|-------------------------------------------------------------------------------------------------------------------------------------|------------------------------------------------------------------------------------------------------------------------------------------------------------------------------|
| Lot Size                                                                                                                                                                                                                                                                                                                                                                       | 7,500 Sq.Ft.                                                                                     | 9,450 Sq.Ft.                                                                                                                        | (Net Change)<br>9,450 Sq.Ft.                                                                                                                                                 |
| Effective Lot Size (subtract easements &                                                                                                                                                                                                                                                                                                                                       | 7,500 04.1 t.                                                                                    | 8,542 Sq.Ft.                                                                                                                        | 8,542 Sq.Ft.                                                                                                                                                                 |
| water-covered areas) Zoning                                                                                                                                                                                                                                                                                                                                                    |                                                                                                  | R-1 L                                                                                                                               | R-1 L                                                                                                                                                                        |
| Occupancy, Use                                                                                                                                                                                                                                                                                                                                                                 |                                                                                                  | R-3, Singe Family Residential                                                                                                       | R-3, Singe Family Residential                                                                                                                                                |
| Wildlifr Urban Interface (WUI) Zone?                                                                                                                                                                                                                                                                                                                                           |                                                                                                  | NO                                                                                                                                  | NO                                                                                                                                                                           |
| Flood Zone?                                                                                                                                                                                                                                                                                                                                                                    |                                                                                                  | YES                                                                                                                                 | YES                                                                                                                                                                          |
| Seismic Design Category                                                                                                                                                                                                                                                                                                                                                        |                                                                                                  | ASCE/SEI 7-16 Risk Category II Soil Class: D - Default                                                                              | ASCE/SEI 7-16 Risk Category II Soil Class: D - Default                                                                                                                       |
| Construction Type                                                                                                                                                                                                                                                                                                                                                              |                                                                                                  | V - B                                                                                                                               | V - B                                                                                                                                                                        |
| FLOOR AREA BY LEVEL:                                                                                                                                                                                                                                                                                                                                                           |                                                                                                  |                                                                                                                                     |                                                                                                                                                                              |
| Basement Area                                                                                                                                                                                                                                                                                                                                                                  |                                                                                                  |                                                                                                                                     |                                                                                                                                                                              |
| First Floor (Conditioned)                                                                                                                                                                                                                                                                                                                                                      |                                                                                                  | 3,417 sq.ft.                                                                                                                        | 3,274 sq.ft. (- 143 sq.ft.)                                                                                                                                                  |
| Second Floor (conditioned)                                                                                                                                                                                                                                                                                                                                                     |                                                                                                  | 603 sq.ft.                                                                                                                          | 603 sq.ft. (No Change)                                                                                                                                                       |
| Accessory Dwelling Unit (ADU)                                                                                                                                                                                                                                                                                                                                                  |                                                                                                  |                                                                                                                                     |                                                                                                                                                                              |
| Garage (or Carport/Storage Areas)                                                                                                                                                                                                                                                                                                                                              |                                                                                                  | 473 sq.ft.                                                                                                                          | 506 sq.ft. (+ 33 sq.ft.)                                                                                                                                                     |
| Subtotal <u>Actual</u> Floor Area                                                                                                                                                                                                                                                                                                                                              |                                                                                                  | 4,493 sq.ft.                                                                                                                        | 4,383 sq.ft. (- 10 sq.ft.)                                                                                                                                                   |
| Belvedere Area Exemptions & Additions                                                                                                                                                                                                                                                                                                                                          |                                                                                                  |                                                                                                                                     |                                                                                                                                                                              |
| Floor Areas over 15' Ceiling (additive)                                                                                                                                                                                                                                                                                                                                        | N/A                                                                                              | 939 sq.ft.                                                                                                                          | 939 sq.ft. (No Change)                                                                                                                                                       |
| Garage Exemption                                                                                                                                                                                                                                                                                                                                                               | N/A                                                                                              | N/A                                                                                                                                 | N/A                                                                                                                                                                          |
| ADU Exemption                                                                                                                                                                                                                                                                                                                                                                  | up to 800 sq.ft.                                                                                 | N/A                                                                                                                                 | N/A                                                                                                                                                                          |
| TOTAL FLOOR AREA RATIO (F.A.R.)                                                                                                                                                                                                                                                                                                                                                | 4,000 sq.ft.                                                                                     | 5,432 sq.ft.                                                                                                                        | 5,322 sq.ft. (- 110 sq.ft.)                                                                                                                                                  |
| LOT COVERAGE                                                                                                                                                                                                                                                                                                                                                                   | 40% of Effective Lot size                                                                        |                                                                                                                                     |                                                                                                                                                                              |
|                                                                                                                                                                                                                                                                                                                                                                                |                                                                                                  | 2.447.0                                                                                                                             | 0.074 51 / 440 51)                                                                                                                                                           |
| House Structure Footprint                                                                                                                                                                                                                                                                                                                                                      |                                                                                                  | 3.41/ SQ.II.                                                                                                                        | 3.274 SQ.TT. (= 143 SQ.TT.)                                                                                                                                                  |
| House Structure Footprint  Garage/Carport/Storage                                                                                                                                                                                                                                                                                                                              |                                                                                                  | 3,417 sq.ft.                                                                                                                        | 3,274 sq.ft. (- 143 sq.ft.)                                                                                                                                                  |
| Garage/Carport/Storage                                                                                                                                                                                                                                                                                                                                                         |                                                                                                  | 473 sq.ft.                                                                                                                          | 506 sq.ft. (+ 33 sq.ft.)                                                                                                                                                     |
| Garage/Carport/Storage  Decks (half of area above 3')                                                                                                                                                                                                                                                                                                                          |                                                                                                  | 473 sq.ft.<br>0 sq.ft.                                                                                                              | 506 sq.ft. (+ 33 sq.ft.)<br>0 sq.ft.                                                                                                                                         |
| Garage/Carport/Storage                                                                                                                                                                                                                                                                                                                                                         | 3,417 sq.ft. [ 40% ]                                                                             | 473 sq.ft.                                                                                                                          | 506 sq.ft. (+ 33 sq.ft.)                                                                                                                                                     |
| Garage/Carport/Storage  Decks (half of area above 3')  Trellis/ Other Covered Structures                                                                                                                                                                                                                                                                                       | 3,417 sq.ft. [ 40% ]<br>5' - 0"                                                                  | 473 sq.ft. 0 sq.ft. 30 sq.ft.                                                                                                       | 506 sq.ft. (+ 33 sq.ft.) 0 sq.ft. 30 sq.ft. (No Change.)                                                                                                                     |
| Garage/Carport/Storage  Decks (half of area above 3')  Trellis/ Other Covered Structures  TOTAL LOT COVERAGE  Front Yard Setback                                                                                                                                                                                                                                               |                                                                                                  | 473 sq.ft. 0 sq.ft. 30 sq.ft. 3,920 sq.ft. [ 45.9% ]                                                                                | 506 sq.ft. (+ 33 sq.ft.)  0 sq.ft.  30 sq.ft. (No Change.)  3,810 sq.ft. (-110 sq.ft.) [ 44.6% ]                                                                             |
| Garage/Carport/Storage  Decks (half of area above 3')  Trellis/ Other Covered Structures  TOTAL LOT COVERAGE  Front Yard Setback  North Side Yard Setback (First Story)                                                                                                                                                                                                        | 5' - 0"                                                                                          | 473 sq.ft.  0 sq.ft.  30 sq.ft.  3,920 sq.ft. [ 45.9% ]  9' - 3"                                                                    | 506 sq.ft. (+ 33 sq.ft.)  0 sq.ft.  30 sq.ft. (No Change.)  3,810 sq.ft. (-110 sq.ft.) [ 44.6% ]  9' - 3"                                                                    |
| Garage/Carport/Storage  Decks (half of area above 3')  Trellis/ Other Covered Structures  TOTAL LOT COVERAGE  Front Yard Setback                                                                                                                                                                                                                                               | 5' - 0"<br>5' - 0"                                                                               | 473 sq.ft.  0 sq.ft.  30 sq.ft.  3,920 sq.ft. [ 45.9% ]                                                                             | 506 sq.ft. (+ 33 sq.ft.)  0 sq.ft.  30 sq.ft. (No Change.)  3,810 sq.ft. (-110 sq.ft.) [ 44.6% ]                                                                             |
| Garage/Carport/Storage  Decks (half of area above 3')  Trellis/ Other Covered Structures  TOTAL LOT COVERAGE  Front Yard Setback  North Side Yard Setback (First Story)  North Side Yard Setback (Second Story)  South Side Yard Setback (first Story)                                                                                                                         | 5' - 0"<br>5' - 0"<br>10' - 0"                                                                   | 473 sq.ft.  0 sq.ft.  30 sq.ft.  3,920 sq.ft. [ 45.9% ]  9' - 3"   8' - 2" (Existing)  4' - 9" (Existing)                           | 506 sq.ft. (+ 33 sq.ft.)  0 sq.ft.  30 sq.ft. (No Change.)  3,810 sq.ft. (-110 sq.ft.) [ 44.6% ]  9' - 3"   8' - 2" (Existing)  4' - 9" (Existing)                           |
| Garage/Carport/Storage  Decks (half of area above 3')  Trellis/ Other Covered Structures  TOTAL LOT COVERAGE  Front Yard Setback  North Side Yard Setback (First Story)  North Side Yard Setback (Second Story)                                                                                                                                                                | 5' - 0"<br>5' - 0"<br>10' - 0"<br>5' - 0"                                                        | 473 sq.ft.  0 sq.ft.  30 sq.ft.  3,920 sq.ft. [ 45.9% ]  9' - 3"   8' - 2" (Existing)  4' - 9" (Existing)                           | 506 sq.ft. (+ 33 sq.ft.)  0 sq.ft.  30 sq.ft. (No Change.)  3,810 sq.ft. (-110 sq.ft.) [ 44.6% ]  9' - 3"   8' - 2" (Existing)  4' - 9" (Existing)                           |
| Garage/Carport/Storage  Decks (half of area above 3')  Trellis/ Other Covered Structures  TOTAL LOT COVERAGE  Front Yard Setback  North Side Yard Setback (First Story)  North Side Yard Setback (Second Story)  South Side Yard Setback (first Story)  South Side Yard Setback (first Story)  Rear Yard Setback                                                               | 5' - 0"  5' - 0"  10' - 0"  5' - 0"  10' - 0"  10' - 0"  15' (from Bulkhead, if abutting water)  | 473 sq.ft.  0 sq.ft.  30 sq.ft.  3,920 sq.ft. [ 45.9% ]  9' - 3"   8' - 2" (Existing)  4' - 9" (Existing)  4' - 9" (Existing)       | 506 sq.ft. (+ 33 sq.ft.)  0 sq.ft.  30 sq.ft. (No Change.)  3,810 sq.ft. (-110 sq.ft.) [ 44.6% ]  9' - 3"   8' - 2" (Existing)  4' - 9" (Existing)  4' - 9" (Existing)       |
| Garage/Carport/Storage  Decks (half of area above 3')  Trellis/ Other Covered Structures  TOTAL LOT COVERAGE  Front Yard Setback  North Side Yard Setback (First Story)  North Side Yard Setback (Second Story)  South Side Yard Setback (first Story)  South Side Yard Setback (first Story)  Rear Yard Setback  Average Slope of lot                                         | 5' - 0"  5' - 0"  10' - 0"  5' - 0"  10' - 0"  15' (from Bulkhead, if abutting water)            | 473 sq.ft.  0 sq.ft.  30 sq.ft.  3,920 sq.ft. [ 45.9% ]  9' - 3"   8' - 2" (Existing)  4' - 9" (Existing)  26' - 6"  1.0%           | 506 sq.ft. (+ 33 sq.ft.)  0 sq.ft.  30 sq.ft. (No Change.)  3,810 sq.ft. (-110 sq.ft.) [ 44.6% ]  9' - 3"   8' - 2" (Existing)  4' - 9" (Existing)  26' - 6"  1.0%           |
| Garage/Carport/Storage  Decks (half of area above 3')  Trellis/ Other Covered Structures  TOTAL LOT COVERAGE  Front Yard Setback  North Side Yard Setback (First Story)  North Side Yard Setback (Second Story)  South Side Yard Setback (first Story)  South Side Yard Setback (first Story)  Rear Yard Setback                                                               | 5' - 0"  5' - 0"  10' - 0"  5' - 0"  10' - 0"  10' - 0"  15' (from Bulkhead, if abutting water)  | 473 sq.ft.  0 sq.ft.  30 sq.ft.  3,920 sq.ft. [ 45.9% ]  9' - 3"   8' - 2" (Existing)  4' - 9" (Existing)  4' - 9" (Existing)       | 506 sq.ft. (+ 33 sq.ft.)  0 sq.ft.  30 sq.ft. (No Change.)  3,810 sq.ft. (-110 sq.ft.) [ 44.6% ]  9' - 3"   8' - 2" (Existing)  4' - 9" (Existing)  4' - 9" (Existing)       |
| Garage/Carport/Storage  Decks (half of area above 3')  Trellis/ Other Covered Structures  TOTAL LOT COVERAGE  Front Yard Setback  North Side Yard Setback (First Story)  North Side Yard Setback (Second Story)  South Side Yard Setback (first Story)  South Side Yard Setback (first Story)  Rear Yard Setback  Average Slope of lot  Building Height (Above Existing Grade) | 5' - 0"  5' - 0"  10' - 0"  5' - 0"  10' - 0"  15' (from Bulkhead, if abutting water)   29' - 0" | 473 sq.ft.  0 sq.ft.  30 sq.ft.  3,920 sq.ft. [ 45.9% ]  9' - 3"   8' - 2" (Existing)  4' - 9" (Existing)  26' - 6"  1.0%  18' - 3" | 506 sq.ft. (+ 33 sq.ft.)  0 sq.ft.  30 sq.ft. (No Change.)  3,810 sq.ft. (-110 sq.ft.) [ 44.6% ]  9' - 3"   8' - 2" (Existing)  4' - 9" (Existing)  26' - 6"  1.0%  18' - 3" |

## PROJECT DESCRIPTION

Interior renovation to an existing Single Family Residence. Reconfiguration of interior spaces, retaining all (E) steel structural system. Exterior changes limited to include all new dual glazed windows throughout to meet code and new paint finish on (E) stucco which is in excellent condition. Slightly altered wall at entry. Restoring original garage space to a 2 car garage.