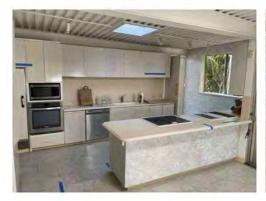

# Behnke/Luria Residence

150 San Rafael Avenue, Belvedere, CA 94920

## PROJECT DESCRIPTION

Interior renovation to an existing Single Family Residence. Reconfiguration of interior spaces, retaining all (E) steel structural system. Exterior changes limited to include all new dual glazed windows throughout to meet code and new paint finish on (E) stucco which is in excellent condition. Slightly altered wall at entry. Restoring original garage space to a 2 car garage.