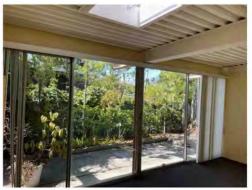

## PROJECT DESCRIPTION

Interior renovation to an existing Single Family Residence. Reconfiguration of interior spaces, retaining all (E) steel structural system. Exterior changes limited to include all new dual glazed windows throughout to meet code and new paint finish on (E) stucco which is in excellent condition. Slightly altered wall at entry. Restoring original garage space to a 2 car garage.