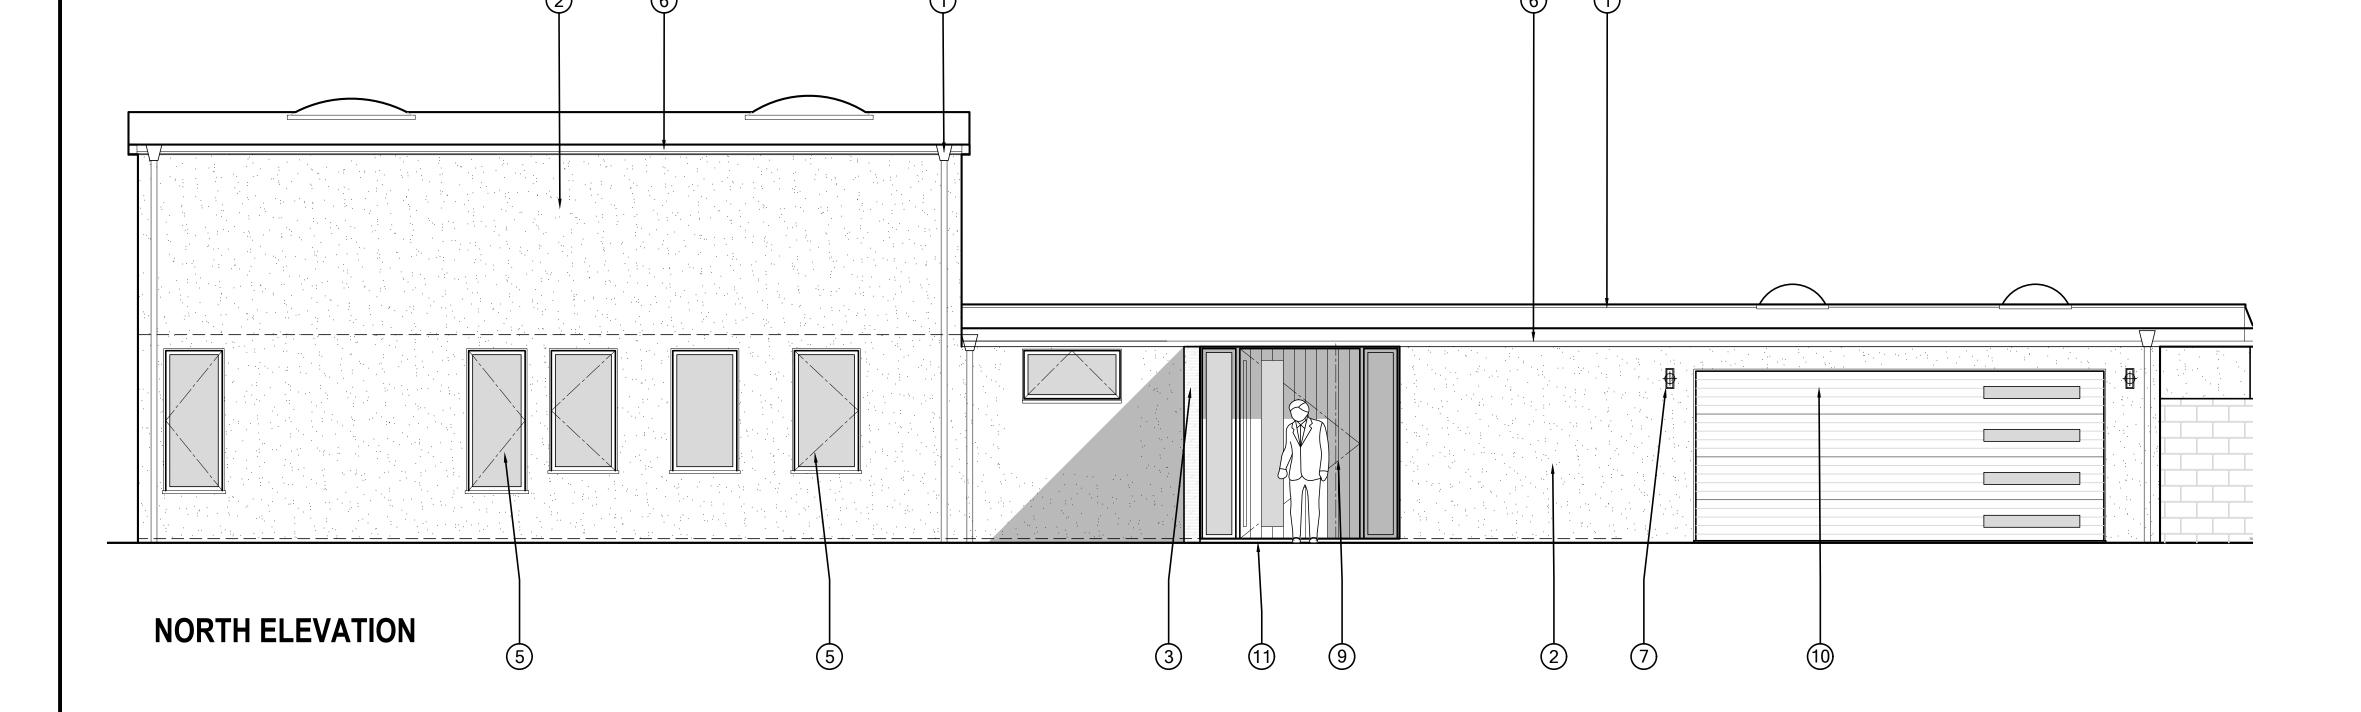

## PROJECT DESCRIPTION

Interior renovation to an existing Single Family Residence. Reconfiguration of interior spaces, retaining all (E) steel structural system. Exterior changes limited to include all new dual glazed windows throughout to meet code and new paint finish on (E) stucco which is in excellent condition. Slightly altered wall at entry. Restoring original garage space to a 2 car garage.

October 1, 2021

Planning Rev'd. Submittal

↑ Planning Submittal, Rev.2

November 12, 2021

2 November 29, 2021

3 December 29, 2021

SHEET INDEX **Project Information** Title Notes & Abbreviations Planning Diagrams Context Images Renderings Materials Board **Demolition Calculations** Architectural (N) Site Plan A2.1e Existing Lower Floor Plan Existing Upper Floor Plan Existing Roof Plan Demo Lower Floor Plan Demo Upper Floor Plan Ground Flr. Proposed Plan Upper Floor Proposed Plan Proposed Roof Plan/ Storypole Plan (E) & (N) East Elevations A3.2 (E) & (N) South Elevations A3.3 (E) & (N) West Elevations (E) & (N) North Elevations Transverse Building Section 1 Transverse Building Section 2 Longitudinal Building Section 1 Longitudinal Building Section 2 Glazed Door & Window Schedules Glazed Door & Window Elevations Door Schedule Structural