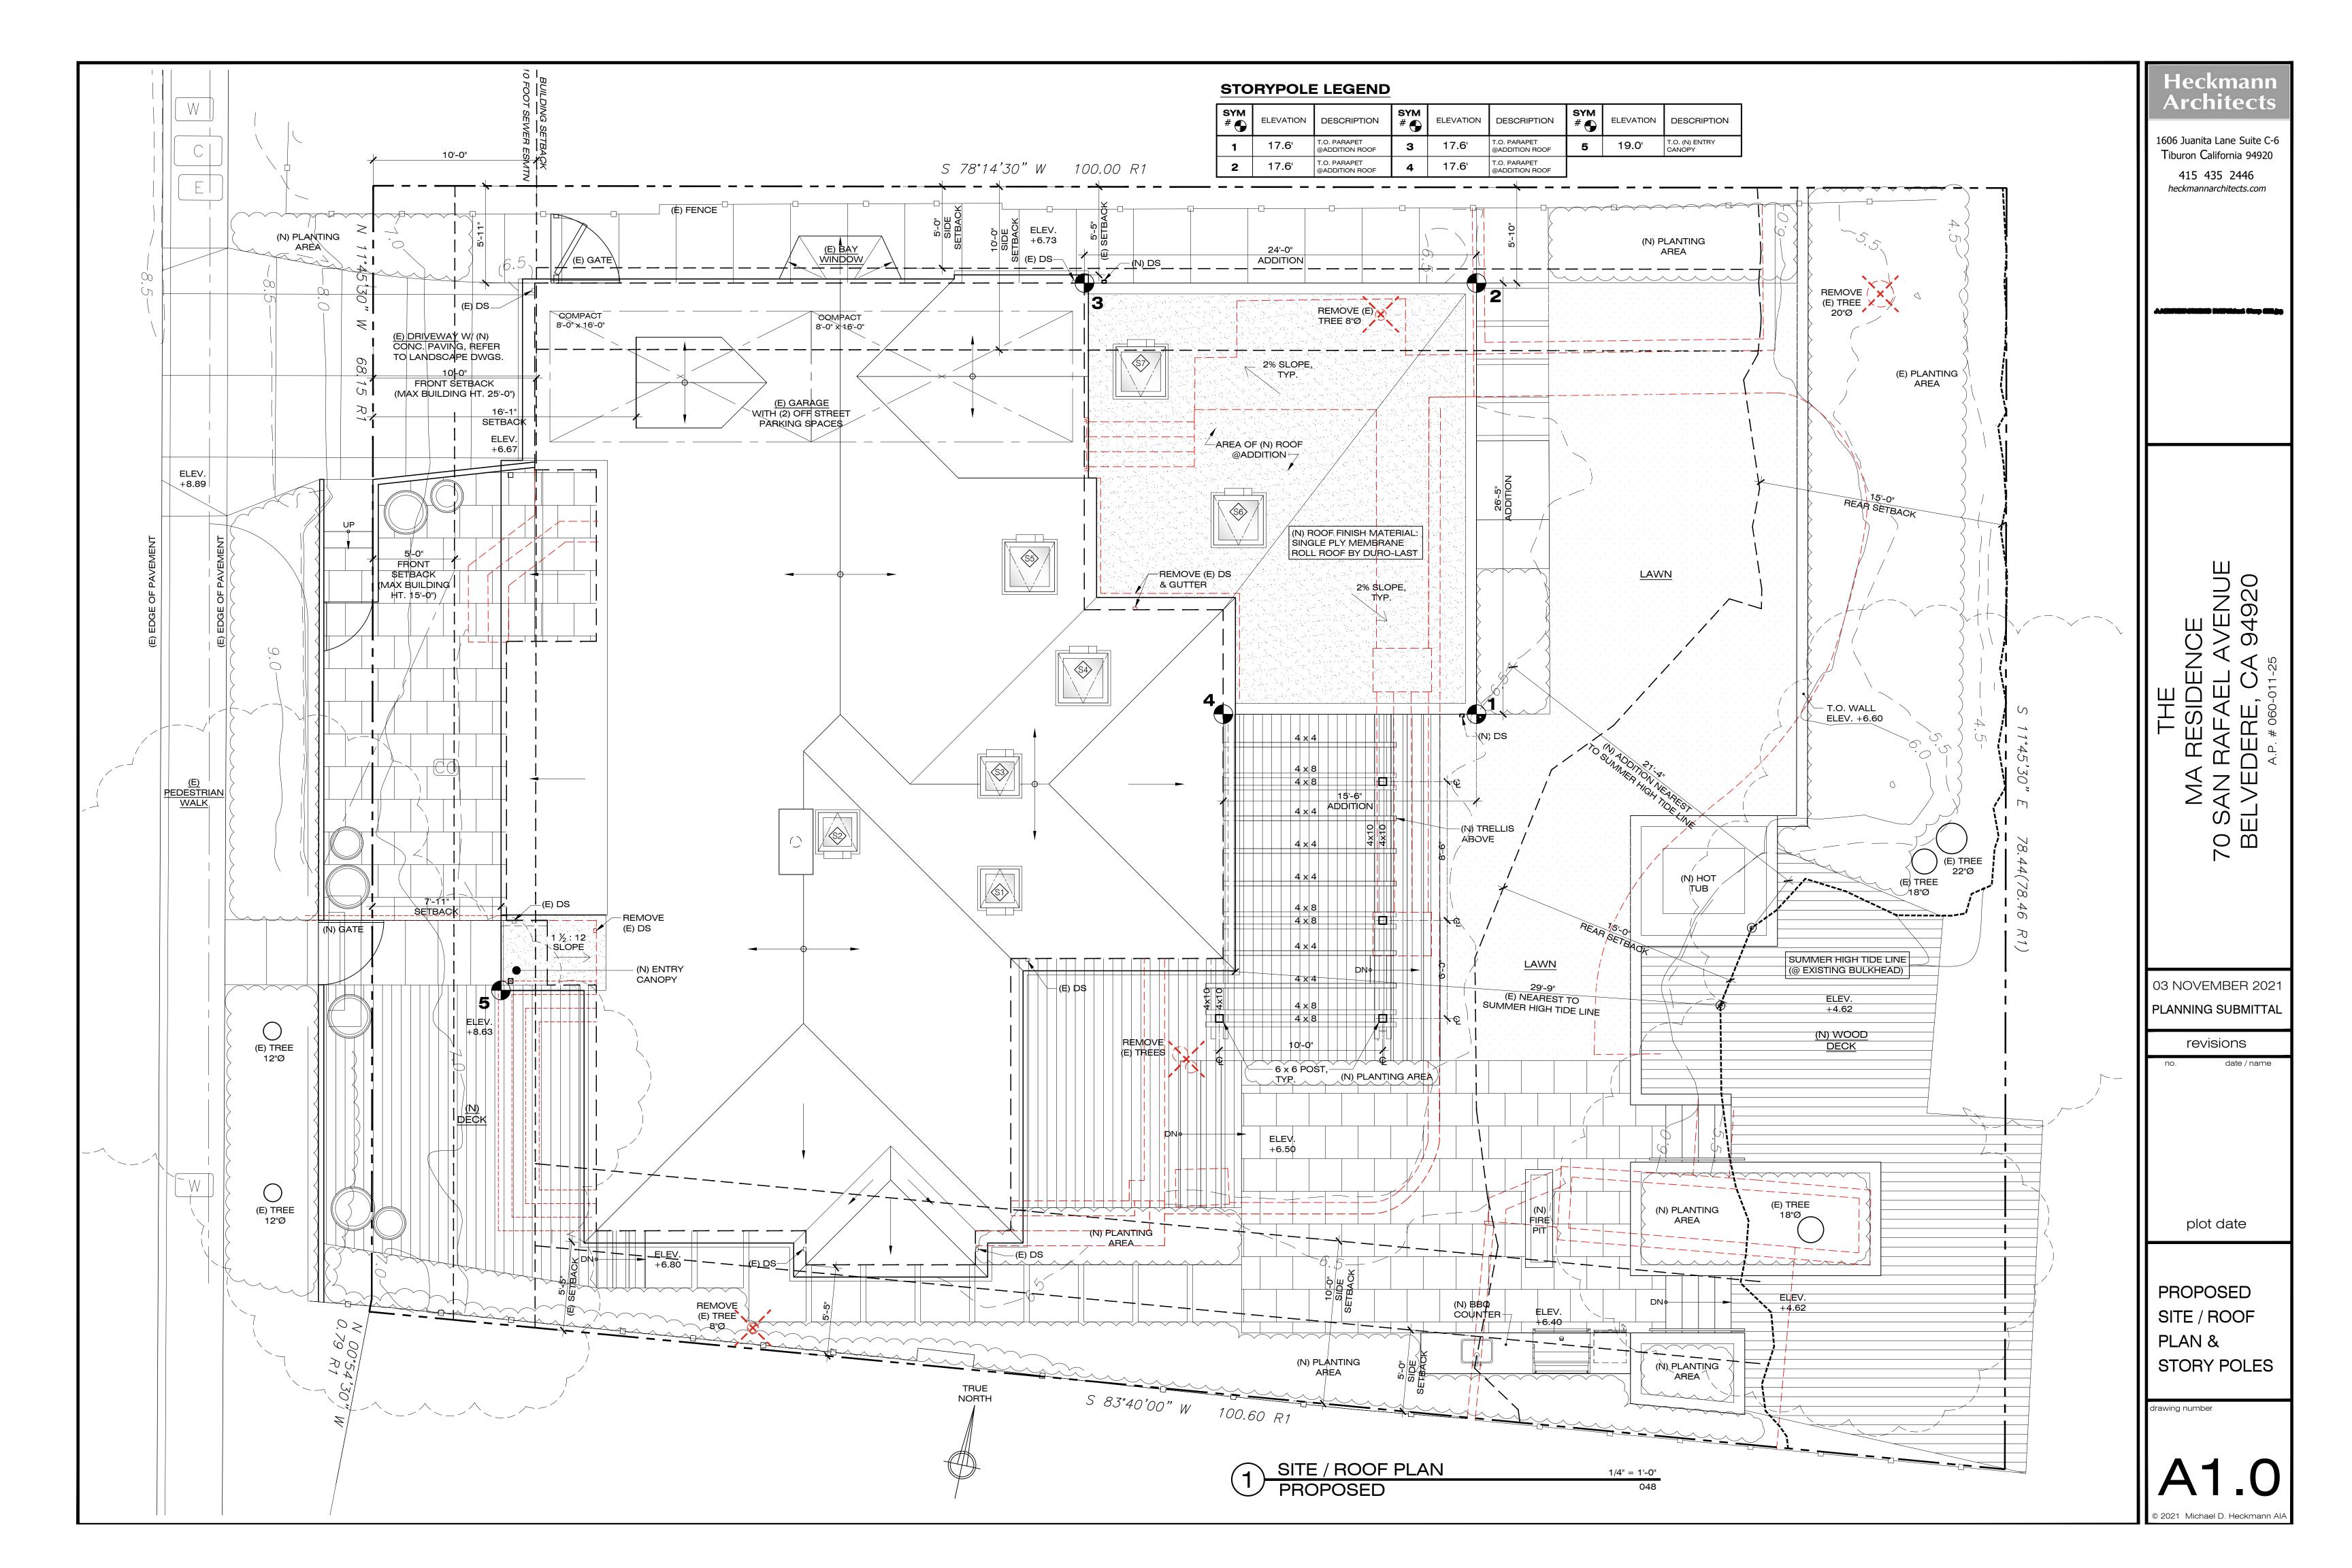

#### E. PUBLIC HEARINGS

3. Design Review application for a remodel and addition to the existing residence located at **70 San Rafael Avenue.** The project consists of a first-floor addition, a remodel, new doors and windows as well as a landscape renovation. Property Owner: Jeffrey and Katherine MA/Revocable Trust; Project Applicant: Michael Heckmann. *Staff recommends that the Commission approve the proposed project.* Recused: Vice Chair Carapiet.