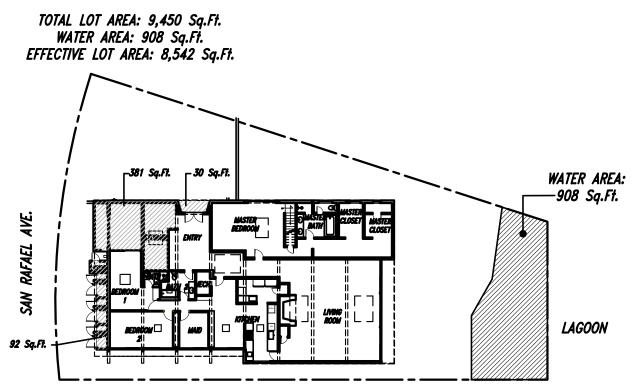

# Behnke/Luria Residence

150 San Rafael Avenue, Belvedere, CA 94920

# **VICINITY MAP** 150 San Rafael Ave, Tiburon, CA 94920 Chamber Po

|                                                                                                                                                                                                                                                                                                                                                                                | ALLOWED                                                                                          | EXISTING                                                                                                                            | PROPOSED                                                                                                                                                                     |
|--------------------------------------------------------------------------------------------------------------------------------------------------------------------------------------------------------------------------------------------------------------------------------------------------------------------------------------------------------------------------------|--------------------------------------------------------------------------------------------------|-------------------------------------------------------------------------------------------------------------------------------------|------------------------------------------------------------------------------------------------------------------------------------------------------------------------------|
| Lot Size                                                                                                                                                                                                                                                                                                                                                                       | 7,500 Sq.Ft.                                                                                     | 9,450 Sq.Ft.                                                                                                                        | (Net Change)<br>9,450 Sq.Ft.                                                                                                                                                 |
| Effective Lot Size (subtract easements &                                                                                                                                                                                                                                                                                                                                       | 7,500 04.1 t.                                                                                    | 8,542 Sq.Ft.                                                                                                                        | 8,542 Sq.Ft.                                                                                                                                                                 |
| water-covered areas) Zoning                                                                                                                                                                                                                                                                                                                                                    |                                                                                                  | R-1 L                                                                                                                               | R-1 L                                                                                                                                                                        |
| Occupancy, Use                                                                                                                                                                                                                                                                                                                                                                 |                                                                                                  | R-3, Singe Family Residential                                                                                                       | R-3, Singe Family Residential                                                                                                                                                |
| Wildlifr Urban Interface (WUI) Zone?                                                                                                                                                                                                                                                                                                                                           |                                                                                                  | NO                                                                                                                                  | NO                                                                                                                                                                           |
| Flood Zone?                                                                                                                                                                                                                                                                                                                                                                    |                                                                                                  | YES                                                                                                                                 | YES                                                                                                                                                                          |
| Seismic Design Category                                                                                                                                                                                                                                                                                                                                                        |                                                                                                  | ASCE/SEI 7-16 Risk Category II Soil Class: D - Default                                                                              | ASCE/SEI 7-16 Risk Category II Soil Class: D - Default                                                                                                                       |
| Construction Type                                                                                                                                                                                                                                                                                                                                                              |                                                                                                  | V - B                                                                                                                               | V - B                                                                                                                                                                        |
| FLOOR AREA BY LEVEL:                                                                                                                                                                                                                                                                                                                                                           |                                                                                                  |                                                                                                                                     |                                                                                                                                                                              |
| Basement Area                                                                                                                                                                                                                                                                                                                                                                  |                                                                                                  |                                                                                                                                     |                                                                                                                                                                              |
| First Floor (Conditioned)                                                                                                                                                                                                                                                                                                                                                      |                                                                                                  | 3,417 sq.ft.                                                                                                                        | 3,274 sq.ft. (- 143 sq.ft.)                                                                                                                                                  |
| Second Floor (conditioned)                                                                                                                                                                                                                                                                                                                                                     |                                                                                                  | 603 sq.ft.                                                                                                                          | 603 sq.ft. (No Change)                                                                                                                                                       |
| Accessory Dwelling Unit (ADU)                                                                                                                                                                                                                                                                                                                                                  |                                                                                                  |                                                                                                                                     |                                                                                                                                                                              |
| Garage (or Carport/Storage Areas)                                                                                                                                                                                                                                                                                                                                              |                                                                                                  | 473 sq.ft.                                                                                                                          | 506 sq.ft. (+ 33 sq.ft.)                                                                                                                                                     |
| Subtotal <u>Actual</u> Floor Area                                                                                                                                                                                                                                                                                                                                              |                                                                                                  | 4,493 sq.ft.                                                                                                                        | 4,383 sq.ft. (- 10 sq.ft.)                                                                                                                                                   |
| Belvedere Area Exemptions & Additions                                                                                                                                                                                                                                                                                                                                          |                                                                                                  |                                                                                                                                     |                                                                                                                                                                              |
| Floor Areas over 15' Ceiling (additive)                                                                                                                                                                                                                                                                                                                                        | N/A                                                                                              | 939 sq.ft.                                                                                                                          | 939 sq.ft. (No Change)                                                                                                                                                       |
| Garage Exemption                                                                                                                                                                                                                                                                                                                                                               | N/A                                                                                              | N/A                                                                                                                                 | N/A                                                                                                                                                                          |
| ADU Exemption                                                                                                                                                                                                                                                                                                                                                                  | up to 800 sq.ft.                                                                                 | N/A                                                                                                                                 | N/A                                                                                                                                                                          |
| TOTAL FLOOR AREA RATIO (F.A.R.)                                                                                                                                                                                                                                                                                                                                                | 4,000 sq.ft.                                                                                     | 5,432 sq.ft.                                                                                                                        | 5,322 sq.ft. (- 110 sq.ft.)                                                                                                                                                  |
| LOT COVERAGE                                                                                                                                                                                                                                                                                                                                                                   | 40% of Effective Lot size                                                                        |                                                                                                                                     |                                                                                                                                                                              |
|                                                                                                                                                                                                                                                                                                                                                                                |                                                                                                  | 2.447.0                                                                                                                             | 0.074 51 / 440 51)                                                                                                                                                           |
| House Structure Footprint                                                                                                                                                                                                                                                                                                                                                      |                                                                                                  | 3.41/ SQ.II.                                                                                                                        | 3.274 SQ.TT. (= 143 SQ.TT.)                                                                                                                                                  |
| House Structure Footprint  Garage/Carport/Storage                                                                                                                                                                                                                                                                                                                              |                                                                                                  | 3,417 sq.ft.                                                                                                                        | 3,274 sq.ft. (- 143 sq.ft.)                                                                                                                                                  |
| Garage/Carport/Storage                                                                                                                                                                                                                                                                                                                                                         |                                                                                                  | 473 sq.ft.                                                                                                                          | 506 sq.ft. (+ 33 sq.ft.)                                                                                                                                                     |
| Garage/Carport/Storage  Decks (half of area above 3')                                                                                                                                                                                                                                                                                                                          |                                                                                                  | 473 sq.ft.<br>0 sq.ft.                                                                                                              | 506 sq.ft. (+ 33 sq.ft.)<br>0 sq.ft.                                                                                                                                         |
| Garage/Carport/Storage                                                                                                                                                                                                                                                                                                                                                         | 3,417 sq.ft. [ 40% ]                                                                             | 473 sq.ft.                                                                                                                          | 506 sq.ft. (+ 33 sq.ft.)                                                                                                                                                     |
| Garage/Carport/Storage  Decks (half of area above 3')  Trellis/ Other Covered Structures                                                                                                                                                                                                                                                                                       | 3,417 sq.ft. [ 40% ]<br>5' - 0"                                                                  | 473 sq.ft. 0 sq.ft. 30 sq.ft.                                                                                                       | 506 sq.ft. (+ 33 sq.ft.) 0 sq.ft. 30 sq.ft. (No Change.)                                                                                                                     |
| Garage/Carport/Storage  Decks (half of area above 3')  Trellis/ Other Covered Structures  TOTAL LOT COVERAGE  Front Yard Setback                                                                                                                                                                                                                                               |                                                                                                  | 473 sq.ft. 0 sq.ft. 30 sq.ft. 3,920 sq.ft. [ 45.9% ]                                                                                | 506 sq.ft. (+ 33 sq.ft.)  0 sq.ft.  30 sq.ft. (No Change.)  3,810 sq.ft. (-110 sq.ft.) [ 44.6% ]                                                                             |
| Garage/Carport/Storage  Decks (half of area above 3')  Trellis/ Other Covered Structures  TOTAL LOT COVERAGE  Front Yard Setback  North Side Yard Setback (First Story)                                                                                                                                                                                                        | 5' - 0"                                                                                          | 473 sq.ft.  0 sq.ft.  30 sq.ft.  3,920 sq.ft. [ 45.9% ]  9' - 3"                                                                    | 506 sq.ft. (+ 33 sq.ft.)  0 sq.ft.  30 sq.ft. (No Change.)  3,810 sq.ft. (-110 sq.ft.) [ 44.6% ]  9' - 3"                                                                    |
| Garage/Carport/Storage  Decks (half of area above 3')  Trellis/ Other Covered Structures  TOTAL LOT COVERAGE  Front Yard Setback                                                                                                                                                                                                                                               | 5' - 0"<br>5' - 0"                                                                               | 473 sq.ft.  0 sq.ft.  30 sq.ft.  3,920 sq.ft. [ 45.9% ]                                                                             | 506 sq.ft. (+ 33 sq.ft.)  0 sq.ft.  30 sq.ft. (No Change.)  3,810 sq.ft. (-110 sq.ft.) [ 44.6% ]                                                                             |
| Garage/Carport/Storage  Decks (half of area above 3')  Trellis/ Other Covered Structures  TOTAL LOT COVERAGE  Front Yard Setback  North Side Yard Setback (First Story)  North Side Yard Setback (Second Story)  South Side Yard Setback (first Story)                                                                                                                         | 5' - 0"<br>5' - 0"<br>10' - 0"                                                                   | 473 sq.ft.  0 sq.ft.  30 sq.ft.  3,920 sq.ft. [ 45.9% ]  9' - 3"   8' - 2" (Existing)  4' - 9" (Existing)                           | 506 sq.ft. (+ 33 sq.ft.)  0 sq.ft.  30 sq.ft. (No Change.)  3,810 sq.ft. (-110 sq.ft.) [ 44.6% ]  9' - 3"   8' - 2" (Existing)  4' - 9" (Existing)                           |
| Garage/Carport/Storage  Decks (half of area above 3')  Trellis/ Other Covered Structures  TOTAL LOT COVERAGE  Front Yard Setback  North Side Yard Setback (First Story)  North Side Yard Setback (Second Story)                                                                                                                                                                | 5' - 0"<br>5' - 0"<br>10' - 0"<br>5' - 0"                                                        | 473 sq.ft.  0 sq.ft.  30 sq.ft.  3,920 sq.ft. [ 45.9% ]  9' - 3"   8' - 2" (Existing)  4' - 9" (Existing)                           | 506 sq.ft. (+ 33 sq.ft.)  0 sq.ft.  30 sq.ft. (No Change.)  3,810 sq.ft. (-110 sq.ft.) [ 44.6% ]  9' - 3"   8' - 2" (Existing)  4' - 9" (Existing)                           |
| Garage/Carport/Storage  Decks (half of area above 3')  Trellis/ Other Covered Structures  TOTAL LOT COVERAGE  Front Yard Setback  North Side Yard Setback (First Story)  North Side Yard Setback (Second Story)  South Side Yard Setback (first Story)  South Side Yard Setback (first Story)  Rear Yard Setback                                                               | 5' - 0"  5' - 0"  10' - 0"  5' - 0"  10' - 0"  10' - 0"  15' (from Bulkhead, if abutting water)  | 473 sq.ft.  0 sq.ft.  30 sq.ft.  3,920 sq.ft. [ 45.9% ]  9' - 3"   8' - 2" (Existing)  4' - 9" (Existing)  4' - 9" (Existing)       | 506 sq.ft. (+ 33 sq.ft.)  0 sq.ft.  30 sq.ft. (No Change.)  3,810 sq.ft. (-110 sq.ft.) [ 44.6% ]  9' - 3"   8' - 2" (Existing)  4' - 9" (Existing)  4' - 9" (Existing)       |
| Garage/Carport/Storage  Decks (half of area above 3')  Trellis/ Other Covered Structures  TOTAL LOT COVERAGE  Front Yard Setback  North Side Yard Setback (First Story)  North Side Yard Setback (Second Story)  South Side Yard Setback (first Story)  South Side Yard Setback (first Story)  Rear Yard Setback  Average Slope of lot                                         | 5' - 0"  5' - 0"  10' - 0"  5' - 0"  10' - 0"  15' (from Bulkhead, if abutting water)            | 473 sq.ft.  0 sq.ft.  30 sq.ft.  3,920 sq.ft. [ 45.9% ]  9' - 3"   8' - 2" (Existing)  4' - 9" (Existing)  26' - 6"  1.0%           | 506 sq.ft. (+ 33 sq.ft.)  0 sq.ft.  30 sq.ft. (No Change.)  3,810 sq.ft. (-110 sq.ft.) [ 44.6% ]  9' - 3"   8' - 2" (Existing)  4' - 9" (Existing)  26' - 6"  1.0%           |
| Garage/Carport/Storage  Decks (half of area above 3')  Trellis/ Other Covered Structures  TOTAL LOT COVERAGE  Front Yard Setback  North Side Yard Setback (First Story)  North Side Yard Setback (Second Story)  South Side Yard Setback (first Story)  South Side Yard Setback (first Story)  Rear Yard Setback                                                               | 5' - 0"  5' - 0"  10' - 0"  5' - 0"  10' - 0"  10' - 0"  15' (from Bulkhead, if abutting water)  | 473 sq.ft.  0 sq.ft.  30 sq.ft.  3,920 sq.ft. [ 45.9% ]  9' - 3"   8' - 2" (Existing)  4' - 9" (Existing)  4' - 9" (Existing)       | 506 sq.ft. (+ 33 sq.ft.)  0 sq.ft.  30 sq.ft. (No Change.)  3,810 sq.ft. (-110 sq.ft.) [ 44.6% ]  9' - 3"   8' - 2" (Existing)  4' - 9" (Existing)  4' - 9" (Existing)       |
| Garage/Carport/Storage  Decks (half of area above 3')  Trellis/ Other Covered Structures  TOTAL LOT COVERAGE  Front Yard Setback  North Side Yard Setback (First Story)  North Side Yard Setback (Second Story)  South Side Yard Setback (first Story)  South Side Yard Setback (first Story)  Rear Yard Setback  Average Slope of lot  Building Height (Above Existing Grade) | 5' - 0"  5' - 0"  10' - 0"  5' - 0"  10' - 0"  15' (from Bulkhead, if abutting water)   29' - 0" | 473 sq.ft.  0 sq.ft.  30 sq.ft.  3,920 sq.ft. [ 45.9% ]  9' - 3"   8' - 2" (Existing)  4' - 9" (Existing)  26' - 6"  1.0%  18' - 3" | 506 sq.ft. (+ 33 sq.ft.)  0 sq.ft.  30 sq.ft. (No Change.)  3,810 sq.ft. (-110 sq.ft.) [ 44.6% ]  9' - 3"   8' - 2" (Existing)  4' - 9" (Existing)  26' - 6"  1.0%  18' - 3" |

## PROJECT DESCRIPTION

Interior renovation to an existing Single Family Residence. Reconfiguration of interior spaces, retaining all (E) steel structural system. Exterior changes limited to include all new dual glazed windows throughout to meet code and new paint finish on (E) stucco which is in excellent condition. Slightly altered wall at entry. Restoring original garage space to a 2 car garage.