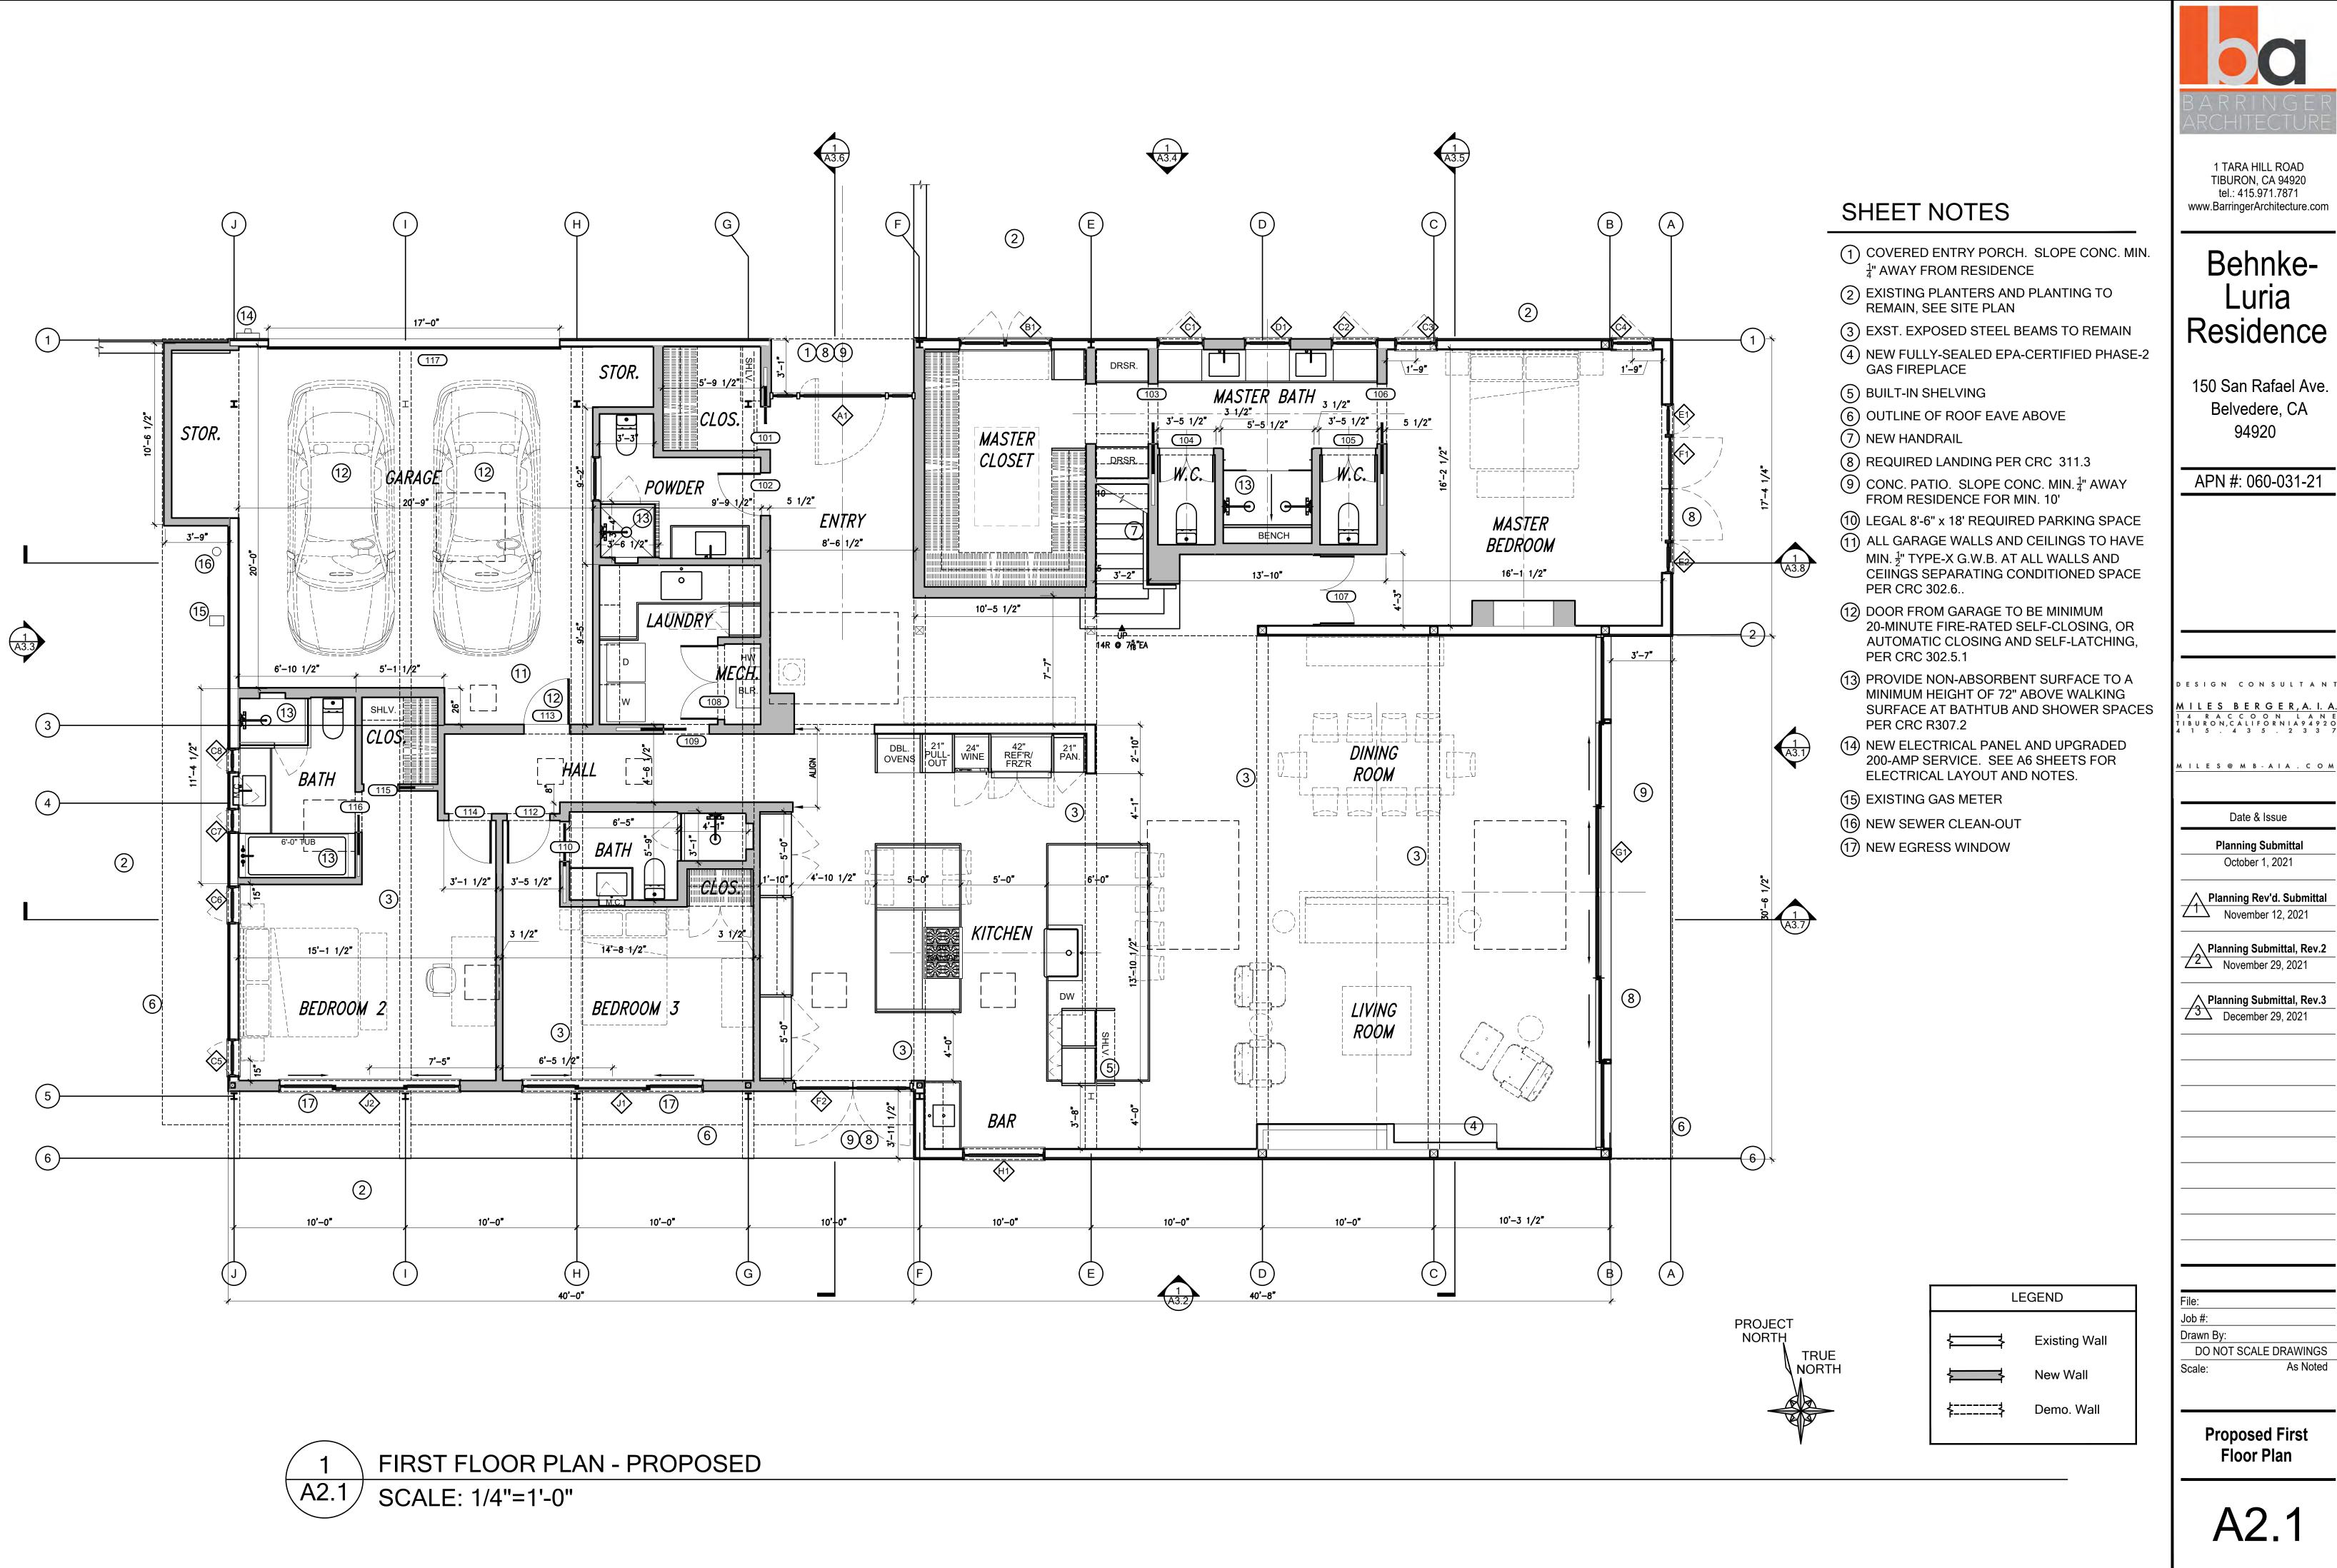

- 1. Draft Minutes of the December 15, 2021, special meeting of the Planning Commission.
- 2. Design Review application for a remodel located at <u>150 San Rafael Avenue</u>. The project consists of an interior remodel, including adding a garage to the existing structure. The project also includes new windows and painting of the exterior. Property Owner: Karen Behnke and Howard Luria; Project Architect: Cedric Barringer, Barringer Architecture. Staff recommends that the Commission approve the proposed project. No recusals.

## PROJECT DESCRIPTION

Interior renovation to an existing Single Family Residence. Reconfiguration of interior spaces, retaining all (E) steel structural system. Exterior changes limited to include all new dual glazed windows throughout to meet code and new paint finish on (E) stucco which is in excellent condition. Slightly altered wall at entry. Restoring original garage space to a 2 car garage.