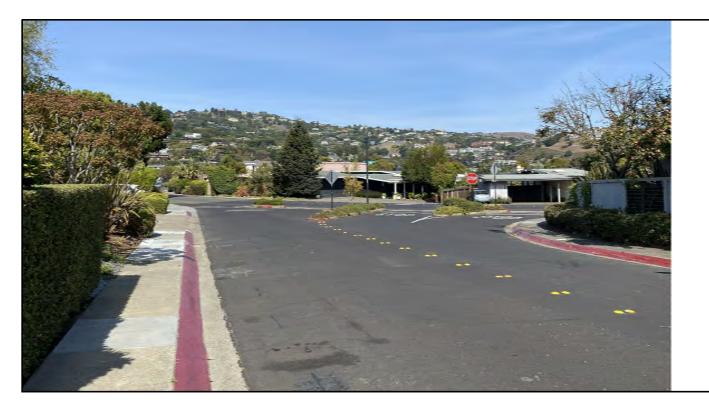

0 sq.ft.
TOTAL:
3,920 sq.ft. (45.9%)



## PROPOSED

Residence:
3,274 sq.ft. (-143 sq.ft.)
Unconditioned Garage:
506 sq.ft. (+33 sq.ft.)
Covered Exterior Spaces:
30 sq.ft. (No Change)
TOTAL:
3,810 sq.ft. (-110 sq.ft.)
(44.6%)



LOT COVERAGE DIAGRAM

SCALE: N.T.S.



1 TARA HILL ROAD TIBURON, CA 94920 tel.: 415.971.7871 www.BarringerArchitecture.com

# Behnke-Luria Residence

150 San Rafael Ave. Belvedere, CA 94920

APN #: 060-031-21



MILES BERGER, A. I. A.

1 4 RACCOONLANE
TIBURON, CALIFORNIA 9 4 9 2 O
4 1 5 . 4 3 5 . 2 3 3 7

AILES @ M B-AIA. C O M

Date & Issue

Planning Submittal
October 1, 2021

Planning Rev'd. Submittal
November 12, 2021

Planning Submittal, Rev.2
November 29, 2021

File:

Job #:
Drawn By:
DO NO

DO NOT SCALE DRAWINGS
Scale: As Noted

**Planning Diagrams** 

A0.2







2. Streetscape image, looking East with neighboring 160 San Rafael Ave. visible at Right of image



3. Front Facade image, looking East, with neighboring 160 San Rafael Ave. and 150 San Rafael Ave. Visible.



4. Front Facade of 150 San Rafael Ave.



5. Streetscape image looking North-East towards Subject property, showing existing screening shrubbery, with neighboring 140 San Rafael Ave. Visible.



Streetscape image looking side yard at North property line, showing Neighboring 140 San Rafael Ave. at Left of image



Sattelite Image showing neighborhood context.



7. Streetscape image looking South-East towards 140 San Rafael Ave. showing Subject property 150 San Rafael Ave. at Right of image



9. Streetscape image looking South-West towards 140 San Rafael Ave. showing Subject p