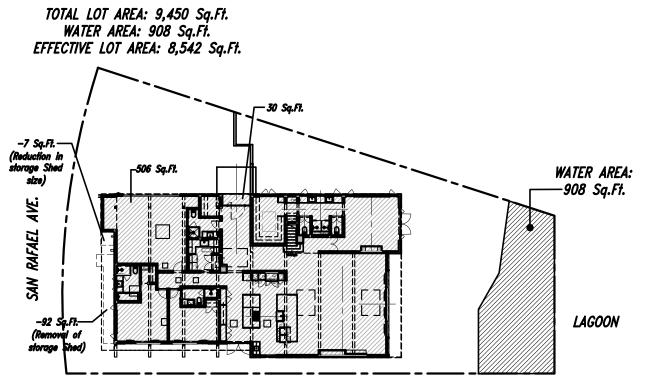

# Behnke/Luria Residence

150 San Rafael Avenue, Belvedere, CA 94920

# **VICINITY MAP** 150 San Rafael Ave, Tiburon, CA 94920 Chamber Po

|                                                                                                                                                                                                                                                                                                                                                                                | ALLOWED                                                                                          | EXISTING                                                                                                                            | PROPOSED                                                                                                                                                                     |
|--------------------------------------------------------------------------------------------------------------------------------------------------------------------------------------------------------------------------------------------------------------------------------------------------------------------------------------------------------------------------------|--------------------------------------------------------------------------------------------------|-------------------------------------------------------------------------------------------------------------------------------------|------------------------------------------------------------------------------------------------------------------------------------------------------------------------------|
| Lot Size                                                                                                                                                                                                                                                                                                                                                                       | 7,500 Sq.Ft.                                                                                     | 9,450 Sq.Ft.                                                                                                                        | (Net Change)<br>9,450 Sq.Ft.                                                                                                                                                 |
| Effective Lot Size (subtract easements &                                                                                                                                                                                                                                                                                                                                       | 7,500 04.1 t.                                                                                    | 8,542 Sq.Ft.                                                                                                                        | 8,542 Sq.Ft.                                                                                                                                                                 |
| water-covered areas) Zoning                                                                                                                                                                                                                                                                                                                                                    |                                                                                                  | R-1 L                                                                                                                               | R-1 L                                                                                                                                                                        |
| Occupancy, Use                                                                                                                                                                                                                                                                                                                                                                 |                                                                                                  | R-3, Singe Family Residential                                                                                                       | R-3, Singe Family Residential                                                                                                                                                |
| Wildlifr Urban Interface (WUI) Zone?                                                                                                                                                                                                                                                                                                                                           |                                                                                                  | NO                                                                                                                                  | NO                                                                                                                                                                           |
| Flood Zone?                                                                                                                                                                                                                                                                                                                                                                    |                                                                                                  | YES                                                                                                                                 | YES                                                                                                                                                                          |
| Seismic Design Category                                                                                                                                                                                                                                                                                                                                                        |                                                                                                  | ASCE/SEI 7-16 Risk Category II Soil Class: D - Default                                                                              | ASCE/SEI 7-16 Risk Category II Soil Class: D - Default                                                                                                                       |
| Construction Type                                                                                                                                                                                                                                                                                                                                                              |                                                                                                  | V - B                                                                                                                               | V - B                                                                                                                                                                        |
| FLOOR AREA BY LEVEL:                                                                                                                                                                                                                                                                                                                                                           |                                                                                                  |                                                                                                                                     |                                                                                                                                                                              |
| Basement Area                                                                                                                                                                                                                                                                                                                                                                  |                                                                                                  |                                                                                                                                     |                                                                                                                                                                              |
| First Floor (Conditioned)                                                                                                                                                                                                                                                                                                                                                      |                                                                                                  | 3,417 sq.ft.                                                                                                                        | 3,274 sq.ft. (- 143 sq.ft.)                                                                                                                                                  |
| Second Floor (conditioned)                                                                                                                                                                                                                                                                                                                                                     |                                                                                                  | 603 sq.ft.                                                                                                                          | 603 sq.ft. (No Change)                                                                                                                                                       |
| Accessory Dwelling Unit (ADU)                                                                                                                                                                                                                                                                                                                                                  |                                                                                                  |                                                                                                                                     |                                                                                                                                                                              |
| Garage (or Carport/Storage Areas)                                                                                                                                                                                                                                                                                                                                              |                                                                                                  | 473 sq.ft.                                                                                                                          | 506 sq.ft. (+ 33 sq.ft.)                                                                                                                                                     |
| Subtotal <u>Actual</u> Floor Area                                                                                                                                                                                                                                                                                                                                              |                                                                                                  | 4,493 sq.ft.                                                                                                                        | 4,383 sq.ft. (- 10 sq.ft.)                                                                                                                                                   |
| Belvedere Area Exemptions & Additions                                                                                                                                                                                                                                                                                                                                          |                                                                                                  |                                                                                                                                     |                                                                                                                                                                              |
| Floor Areas over 15' Ceiling (additive)                                                                                                                                                                                                                                                                                                                                        | N/A                                                                                              | 939 sq.ft.                                                                                                                          | 939 sq.ft. (No Change)                                                                                                                                                       |
| Garage Exemption                                                                                                                                                                                                                                                                                                                                                               | N/A                                                                                              | N/A                                                                                                                                 | N/A                                                                                                                                                                          |
| ADU Exemption                                                                                                                                                                                                                                                                                                                                                                  | up to 800 sq.ft.                                                                                 | N/A                                                                                                                                 | N/A                                                                                                                                                                          |
| TOTAL FLOOR AREA RATIO (F.A.R.)                                                                                                                                                                                                                                                                                                                                                | 4,000 sq.ft.                                                                                     | 5,432 sq.ft.                                                                                                                        | 5,322 sq.ft. (- 110 sq.ft.)                                                                                                                                                  |
| LOT COVERAGE                                                                                                                                                                                                                                                                                                                                                                   | 40% of Effective Lot size                                                                        |                                                                                                                                     |                                                                                                                                                                              |
|                                                                                                                                                                                                                                                                                                                                                                                |                                                                                                  | 2.447.0                                                                                                                             | 0.074 51 / 440 51)                                                                                                                                                           |
| House Structure Footprint                                                                                                                                                                                                                                                                                                                                                      |                                                                                                  | 3.41/ SQ.II.                                                                                                                        | 3.274 SQ.TT. (= 143 SQ.TT.)                                                                                                                                                  |
| House Structure Footprint  Garage/Carport/Storage                                                                                                                                                                                                                                                                                                                              |                                                                                                  | 3,417 sq.ft.                                                                                                                        | 3,274 sq.ft. (- 143 sq.ft.)                                                                                                                                                  |
| Garage/Carport/Storage                                                                                                                                                                                                                                                                                                                                                         |                                                                                                  | 473 sq.ft.                                                                                                                          | 506 sq.ft. (+ 33 sq.ft.)                                                                                                                                                     |
| Garage/Carport/Storage  Decks (half of area above 3')                                                                                                                                                                                                                                                                                                                          |                                                                                                  | 473 sq.ft.<br>0 sq.ft.                                                                                                              | 506 sq.ft. (+ 33 sq.ft.)<br>0 sq.ft.                                                                                                                                         |
| Garage/Carport/Storage                                                                                                                                                                                                                                                                                                                                                         | 3,417 sq.ft. [ 40% ]                                                                             | 473 sq.ft.                                                                                                                          | 506 sq.ft. (+ 33 sq.ft.)                                                                                                                                                     |
| Garage/Carport/Storage  Decks (half of area above 3')  Trellis/ Other Covered Structures                                                                                                                                                                                                                                                                                       | 3,417 sq.ft. [ 40% ]<br>5' - 0"                                                                  | 473 sq.ft. 0 sq.ft. 30 sq.ft.                                                                                                       | 506 sq.ft. (+ 33 sq.ft.) 0 sq.ft. 30 sq.ft. (No Change.)                                                                                                                     |
| Garage/Carport/Storage  Decks (half of area above 3')  Trellis/ Other Covered Structures  TOTAL LOT COVERAGE  Front Yard Setback                                                                                                                                                                                                                                               |                                                                                                  | 473 sq.ft. 0 sq.ft. 30 sq.ft. 3,920 sq.ft. [ 45.9% ]                                                                                | 506 sq.ft. (+ 33 sq.ft.)  0 sq.ft.  30 sq.ft. (No Change.)  3,810 sq.ft. (-110 sq.ft.) [ 44.6% ]                                                                             |
| Garage/Carport/Storage  Decks (half of area above 3')  Trellis/ Other Covered Structures  TOTAL LOT COVERAGE  Front Yard Setback  North Side Yard Setback (First Story)                                                                                                                                                                                                        | 5' - 0"                                                                                          | 473 sq.ft.  0 sq.ft.  30 sq.ft.  3,920 sq.ft. [ 45.9% ]  9' - 3"                                                                    | 506 sq.ft. (+ 33 sq.ft.)  0 sq.ft.  30 sq.ft. (No Change.)  3,810 sq.ft. (-110 sq.ft.) [ 44.6% ]  9' - 3"                                                                    |
| Garage/Carport/Storage  Decks (half of area above 3')  Trellis/ Other Covered Structures  TOTAL LOT COVERAGE  Front Yard Setback                                                                                                                                                                                                                                               | 5' - 0"<br>5' - 0"                                                                               | 473 sq.ft.  0 sq.ft.  30 sq.ft.  3,920 sq.ft. [ 45.9% ]                                                                             | 506 sq.ft. (+ 33 sq.ft.)  0 sq.ft.  30 sq.ft. (No Change.)  3,810 sq.ft. (-110 sq.ft.) [ 44.6% ]                                                                             |
| Garage/Carport/Storage  Decks (half of area above 3')  Trellis/ Other Covered Structures  TOTAL LOT COVERAGE  Front Yard Setback  North Side Yard Setback (First Story)  North Side Yard Setback (Second Story)  South Side Yard Setback (first Story)                                                                                                                         | 5' - 0"<br>5' - 0"<br>10' - 0"                                                                   | 473 sq.ft.  0 sq.ft.  30 sq.ft.  3,920 sq.ft. [ 45.9% ]  9' - 3"   8' - 2" (Existing)  4' - 9" (Existing)                           | 506 sq.ft. (+ 33 sq.ft.)  0 sq.ft.  30 sq.ft. (No Change.)  3,810 sq.ft. (-110 sq.ft.) [ 44.6% ]  9' - 3"   8' - 2" (Existing)  4' - 9" (Existing)                           |
| Garage/Carport/Storage  Decks (half of area above 3')  Trellis/ Other Covered Structures  TOTAL LOT COVERAGE  Front Yard Setback  North Side Yard Setback (First Story)  North Side Yard Setback (Second Story)                                                                                                                                                                | 5' - 0"<br>5' - 0"<br>10' - 0"<br>5' - 0"                                                        | 473 sq.ft.  0 sq.ft.  30 sq.ft.  3,920 sq.ft. [ 45.9% ]  9' - 3"   8' - 2" (Existing)  4' - 9" (Existing)                           | 506 sq.ft. (+ 33 sq.ft.)  0 sq.ft.  30 sq.ft. (No Change.)  3,810 sq.ft. (-110 sq.ft.) [ 44.6% ]  9' - 3"   8' - 2" (Existing)  4' - 9" (Existing)                           |
| Garage/Carport/Storage  Decks (half of area above 3')  Trellis/ Other Covered Structures  TOTAL LOT COVERAGE  Front Yard Setback  North Side Yard Setback (First Story)  North Side Yard Setback (Second Story)  South Side Yard Setback (first Story)  South Side Yard Setback (first Story)  Rear Yard Setback                                                               | 5' - 0"  5' - 0"  10' - 0"  5' - 0"  10' - 0"  10' - 0"  15' (from Bulkhead, if abutting water)  | 473 sq.ft.  0 sq.ft.  30 sq.ft.  3,920 sq.ft. [ 45.9% ]  9' - 3"   8' - 2" (Existing)  4' - 9" (Existing)  4' - 9" (Existing)       | 506 sq.ft. (+ 33 sq.ft.)  0 sq.ft.  30 sq.ft. (No Change.)  3,810 sq.ft. (-110 sq.ft.) [ 44.6% ]  9' - 3"   8' - 2" (Existing)  4' - 9" (Existing)  4' - 9" (Existing)       |
| Garage/Carport/Storage  Decks (half of area above 3')  Trellis/ Other Covered Structures  TOTAL LOT COVERAGE  Front Yard Setback  North Side Yard Setback (First Story)  North Side Yard Setback (Second Story)  South Side Yard Setback (first Story)  South Side Yard Setback (first Story)  Rear Yard Setback  Average Slope of lot                                         | 5' - 0"  5' - 0"  10' - 0"  5' - 0"  10' - 0"  15' (from Bulkhead, if abutting water)            | 473 sq.ft.  0 sq.ft.  30 sq.ft.  3,920 sq.ft. [ 45.9% ]  9' - 3"   8' - 2" (Existing)  4' - 9" (Existing)  26' - 6"  1.0%           | 506 sq.ft. (+ 33 sq.ft.)  0 sq.ft.  30 sq.ft. (No Change.)  3,810 sq.ft. (-110 sq.ft.) [ 44.6% ]  9' - 3"   8' - 2" (Existing)  4' - 9" (Existing)  26' - 6"  1.0%           |
| Garage/Carport/Storage  Decks (half of area above 3')  Trellis/ Other Covered Structures  TOTAL LOT COVERAGE  Front Yard Setback  North Side Yard Setback (First Story)  North Side Yard Setback (Second Story)  South Side Yard Setback (first Story)  South Side Yard Setback (first Story)  Rear Yard Setback                                                               | 5' - 0"  5' - 0"  10' - 0"  5' - 0"  10' - 0"  10' - 0"  15' (from Bulkhead, if abutting water)  | 473 sq.ft.  0 sq.ft.  30 sq.ft.  3,920 sq.ft. [ 45.9% ]  9' - 3"   8' - 2" (Existing)  4' - 9" (Existing)  4' - 9" (Existing)       | 506 sq.ft. (+ 33 sq.ft.)  0 sq.ft.  30 sq.ft. (No Change.)  3,810 sq.ft. (-110 sq.ft.) [ 44.6% ]  9' - 3"   8' - 2" (Existing)  4' - 9" (Existing)  4' - 9" (Existing)       |
| Garage/Carport/Storage  Decks (half of area above 3')  Trellis/ Other Covered Structures  TOTAL LOT COVERAGE  Front Yard Setback  North Side Yard Setback (First Story)  North Side Yard Setback (Second Story)  South Side Yard Setback (first Story)  South Side Yard Setback (first Story)  Rear Yard Setback  Average Slope of lot  Building Height (Above Existing Grade) | 5' - 0"  5' - 0"  10' - 0"  5' - 0"  10' - 0"  15' (from Bulkhead, if abutting water)   29' - 0" | 473 sq.ft.  0 sq.ft.  30 sq.ft.  3,920 sq.ft. [ 45.9% ]  9' - 3"   8' - 2" (Existing)  4' - 9" (Existing)  26' - 6"  1.0%  18' - 3" | 506 sq.ft. (+ 33 sq.ft.)  0 sq.ft.  30 sq.ft. (No Change.)  3,810 sq.ft. (-110 sq.ft.) [ 44.6% ]  9' - 3"   8' - 2" (Existing)  4' - 9" (Existing)  26' - 6"  1.0%  18' - 3" |

## PROJECT DESCRIPTION

Interior renovation to an existing Single Family Residence. Reconfiguration of interior spaces, retaining all (E) steel structural system. Exterior changes limited to include all new dual glazed windows throughout to meet code and new paint finish on (E) stucco which is in excellent condition. Slightly altered wall at entry. Restoring original garage space to a 2 car garage.