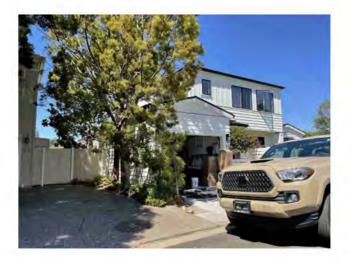

# Behnke/Luria Residence

150 San Rafael Avenue, Belvedere, CA 94920

## PROJECT DESCRIPTION

Interior renovation to an existing Single Family Residence. Reconfiguration of interior spaces, retaining all (E) steel structural system. Exterior changes limited to include all new dual glazed windows throughout to meet code and new paint finish on (E) stucco which is in excellent condition. Slightly altered wall at entry. Restoring original garage space to a 2 car garage.