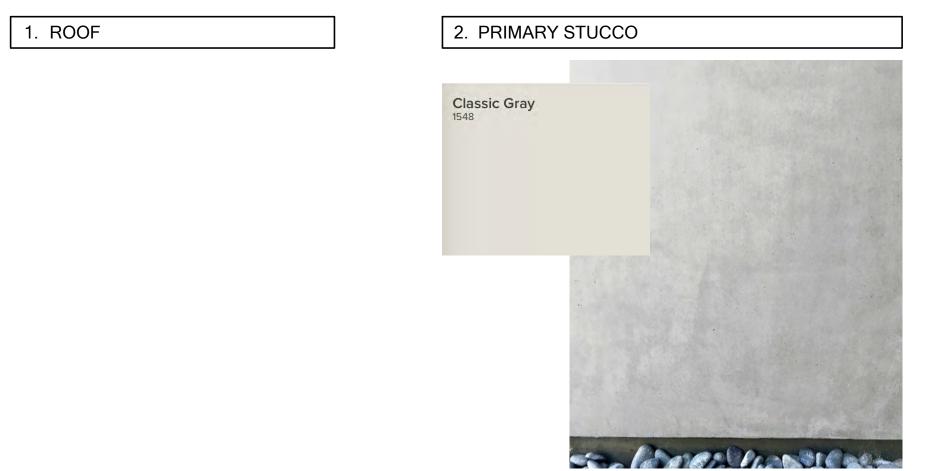

## PROJECT DESCRIPTION

Interior renovation to an existing Single Family Residence. Reconfiguration of interior spaces, retaining all (E) steel structural system. Exterior changes limited to include all new dual glazed windows throughout to meet code and new paint finish on (E) stucco which is in excellent condition. Slightly altered wall at entry. Restoring original garage space to a 2 car garage.