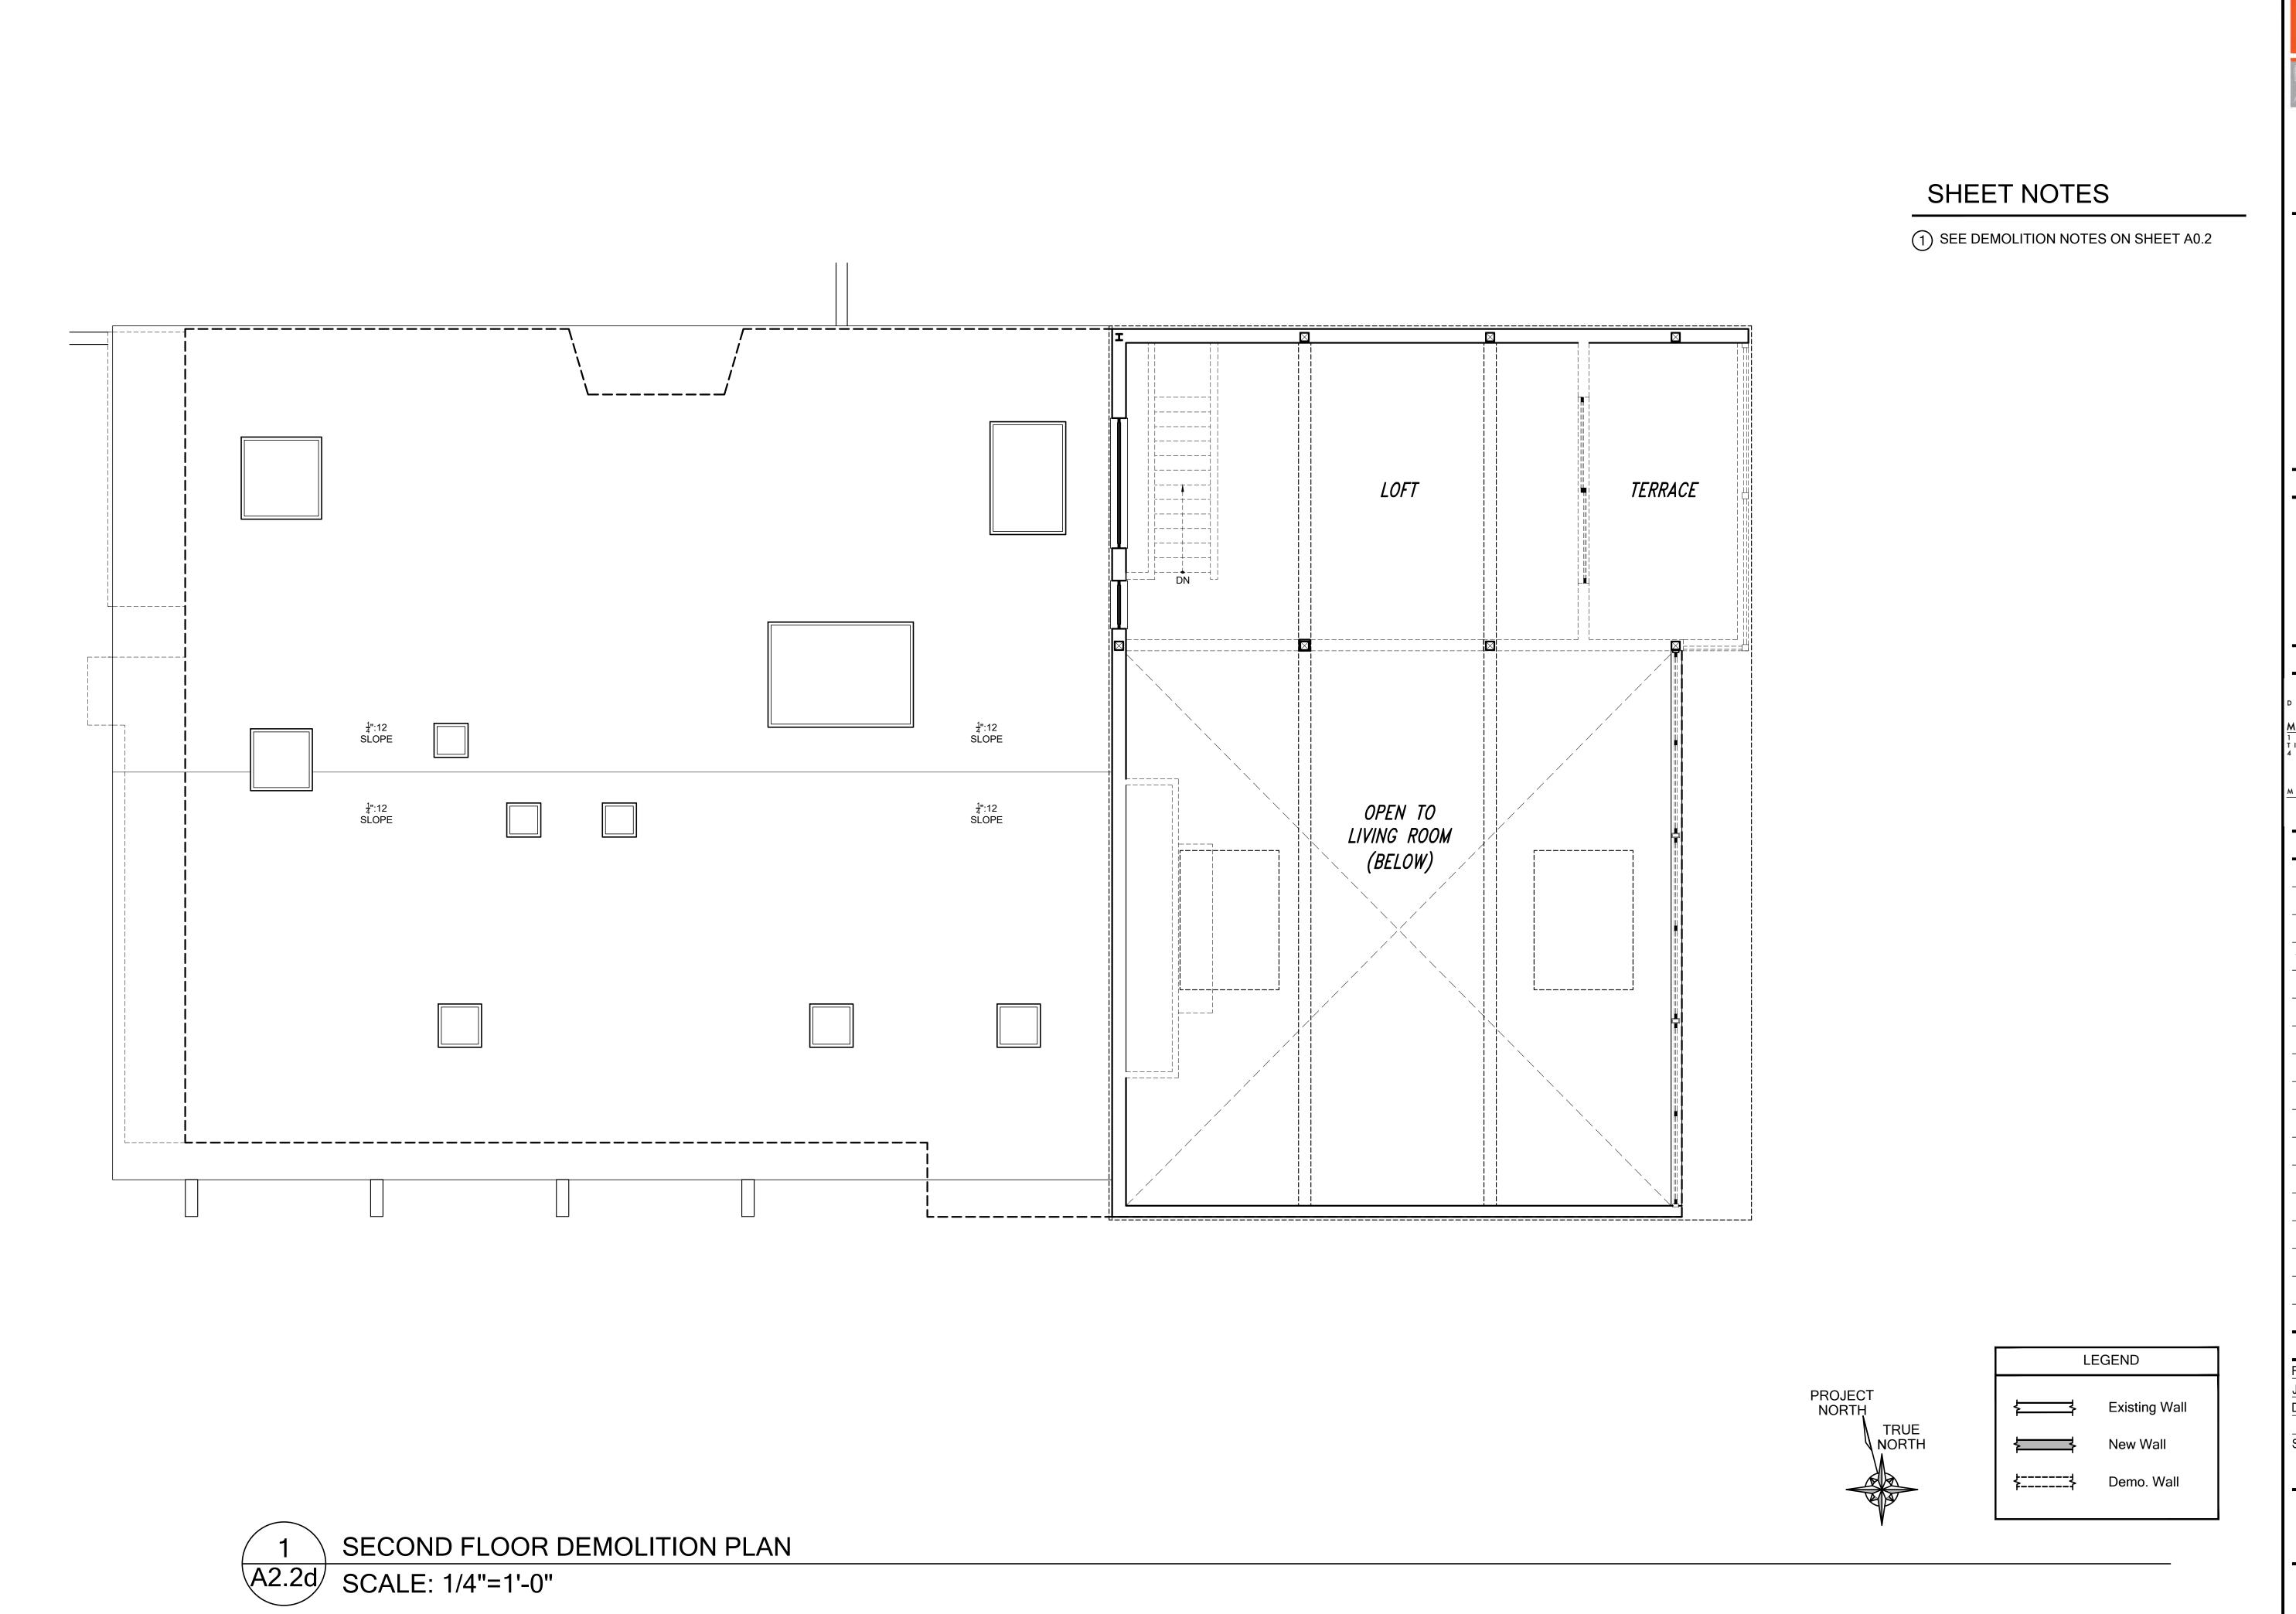

## DEMOLITION NOTES

- 1. The demolition work shown on this drawing is not the complete demolition required to accommodate the new work. The intent of this drawing is to generally show the scope of work expected of the Contractor. The contractor will be responsible to coordinate any additional work required, but not shown, in order to accommodate any new work.
- 2. All the dimensions shown or not shown, but required, must be verified in the field by the Contractor. The information shown on these drawings was derived by the architect without any surveying or engineering type equipment. Anyone relying on this information, should be reminded, that they do so at their own risk.
- 3. Where necessary, the Contractor will coordinate the capping and patching of all existing plumbing fixtures and related equipment, shown to be removed, with the existing system to remain. The Contractor will verify the work required to install and patch the new plumbing fixtures and related equipment, as shown on the new work plans, into the remaining existing system. The Contractor will review with the Designer in the field any conditions, which will conflict with this intent.
- 4. Where necessary the Contractor will coordinate the patching of the mechanical system and related devices, shown to be removed, with the existing system to remain. The Contractor will verify the work required to install any new mechanical system and related equipment, as shown on the new work plans, into the remaining existing system (where required). The Contractor will review with the Designer in the field any conditions, which will conflict with this intent.
- 5. Where necessary the Contractor will coordinate the capping and patching of all existing electrical fixtures and related equipment, shown to be removed, with the existing system to remain (where required). The Contractor will verify the work required to install and patch the new electrical fixtures and related equipment, as shown on the new work plans, into the remaining existing system. The Contractor will review with the Owner's Representative in the field any conditions, which will conflict with this intent.
- 6. Where necessary the Contractor will protect existing wood and carpeted floors with at least one layer of heavy craft paper and one layer of Masonite.
- The Contractor is solely responsible for all shoring and protection of excavation cuts and holes, as required by CAL-OSHA and the local authorities. The Contractor is solely responsible for obtaining any additional permits, engineering, and construction documents related to this work, whether or not they are required, from the local authorities.
- 8. Comply with applicable Local, State and Federal Codes and Regulations pertaining to safety of persons, property and environmental protection.
- 9. Provide and maintain barricades, lighting, and guardrails as required by applicable codes and regulations to protect occupants of building and workers.
- 10. Erect and maintain dustproof partitions as required to prevent spread of dust, fumes, and smoke, etc. to other parts of the building. On completion, remove partitions and repair damaged surfaces to match adjacent surfaces.
- 11. If demolition is performed in excess of that required, restore effected areas at no cost to the
- 12. Remove from site daily and legally dispose of refuse, debris, rubbish, and other materials resulting from demolition operations.
- 13. Remove designated partitions, components, building equipment, and fixtures as required for new
- 14. Remove abandoned HVAC equipment, including duct work.
- 15. Remove abandoned electrical, telephone and data cabling and devices, unless otherwise noted. 16. Remove existing floor finishes and prepare subfloor as required for new floor finishes.
- 17. Remove (E) Slab only in designated areas, see Demolition Plan A2.1