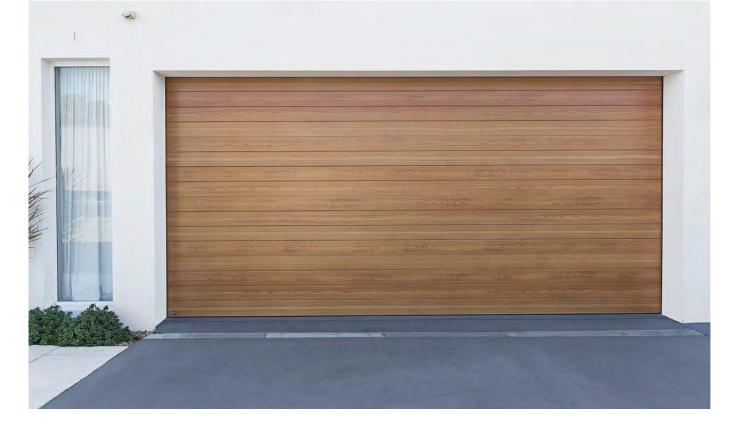

## PROJECT DESCRIPTION

Interior renovation to an existing Single Family Residence. Reconfiguration of interior spaces, retaining all (E) steel structural system. Exterior changes limited to include all new dual glazed windows throughout to meet code and new paint finish on (E) stucco which is in excellent condition. Slightly altered wall at entry. Restoring original garage space to a 2 car garage.