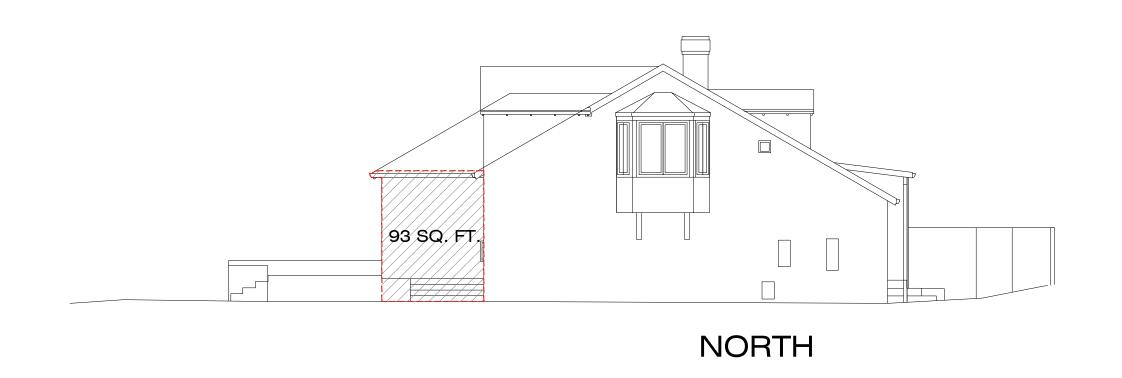

## PROJECT DESCRIPTION

Interior renovation to an existing Single Family Residence. Reconfiguration of interior spaces, retaining all (E) steel structural system. Exterior changes limited to include all new dual glazed windows throughout to meet code and new paint finish on (E) stucco which is in excellent condition. Slightly altered wall at entry. Restoring original garage space to a 2 car garage.

No Variances being requested, as all existing non-Conformities remain unchanged.

Structural Engineer

**General Contractor** 

T.B.D.

As part of this project, this structure will be fully upgraded with a NFPA-13D Standard Fire-Suppression system.