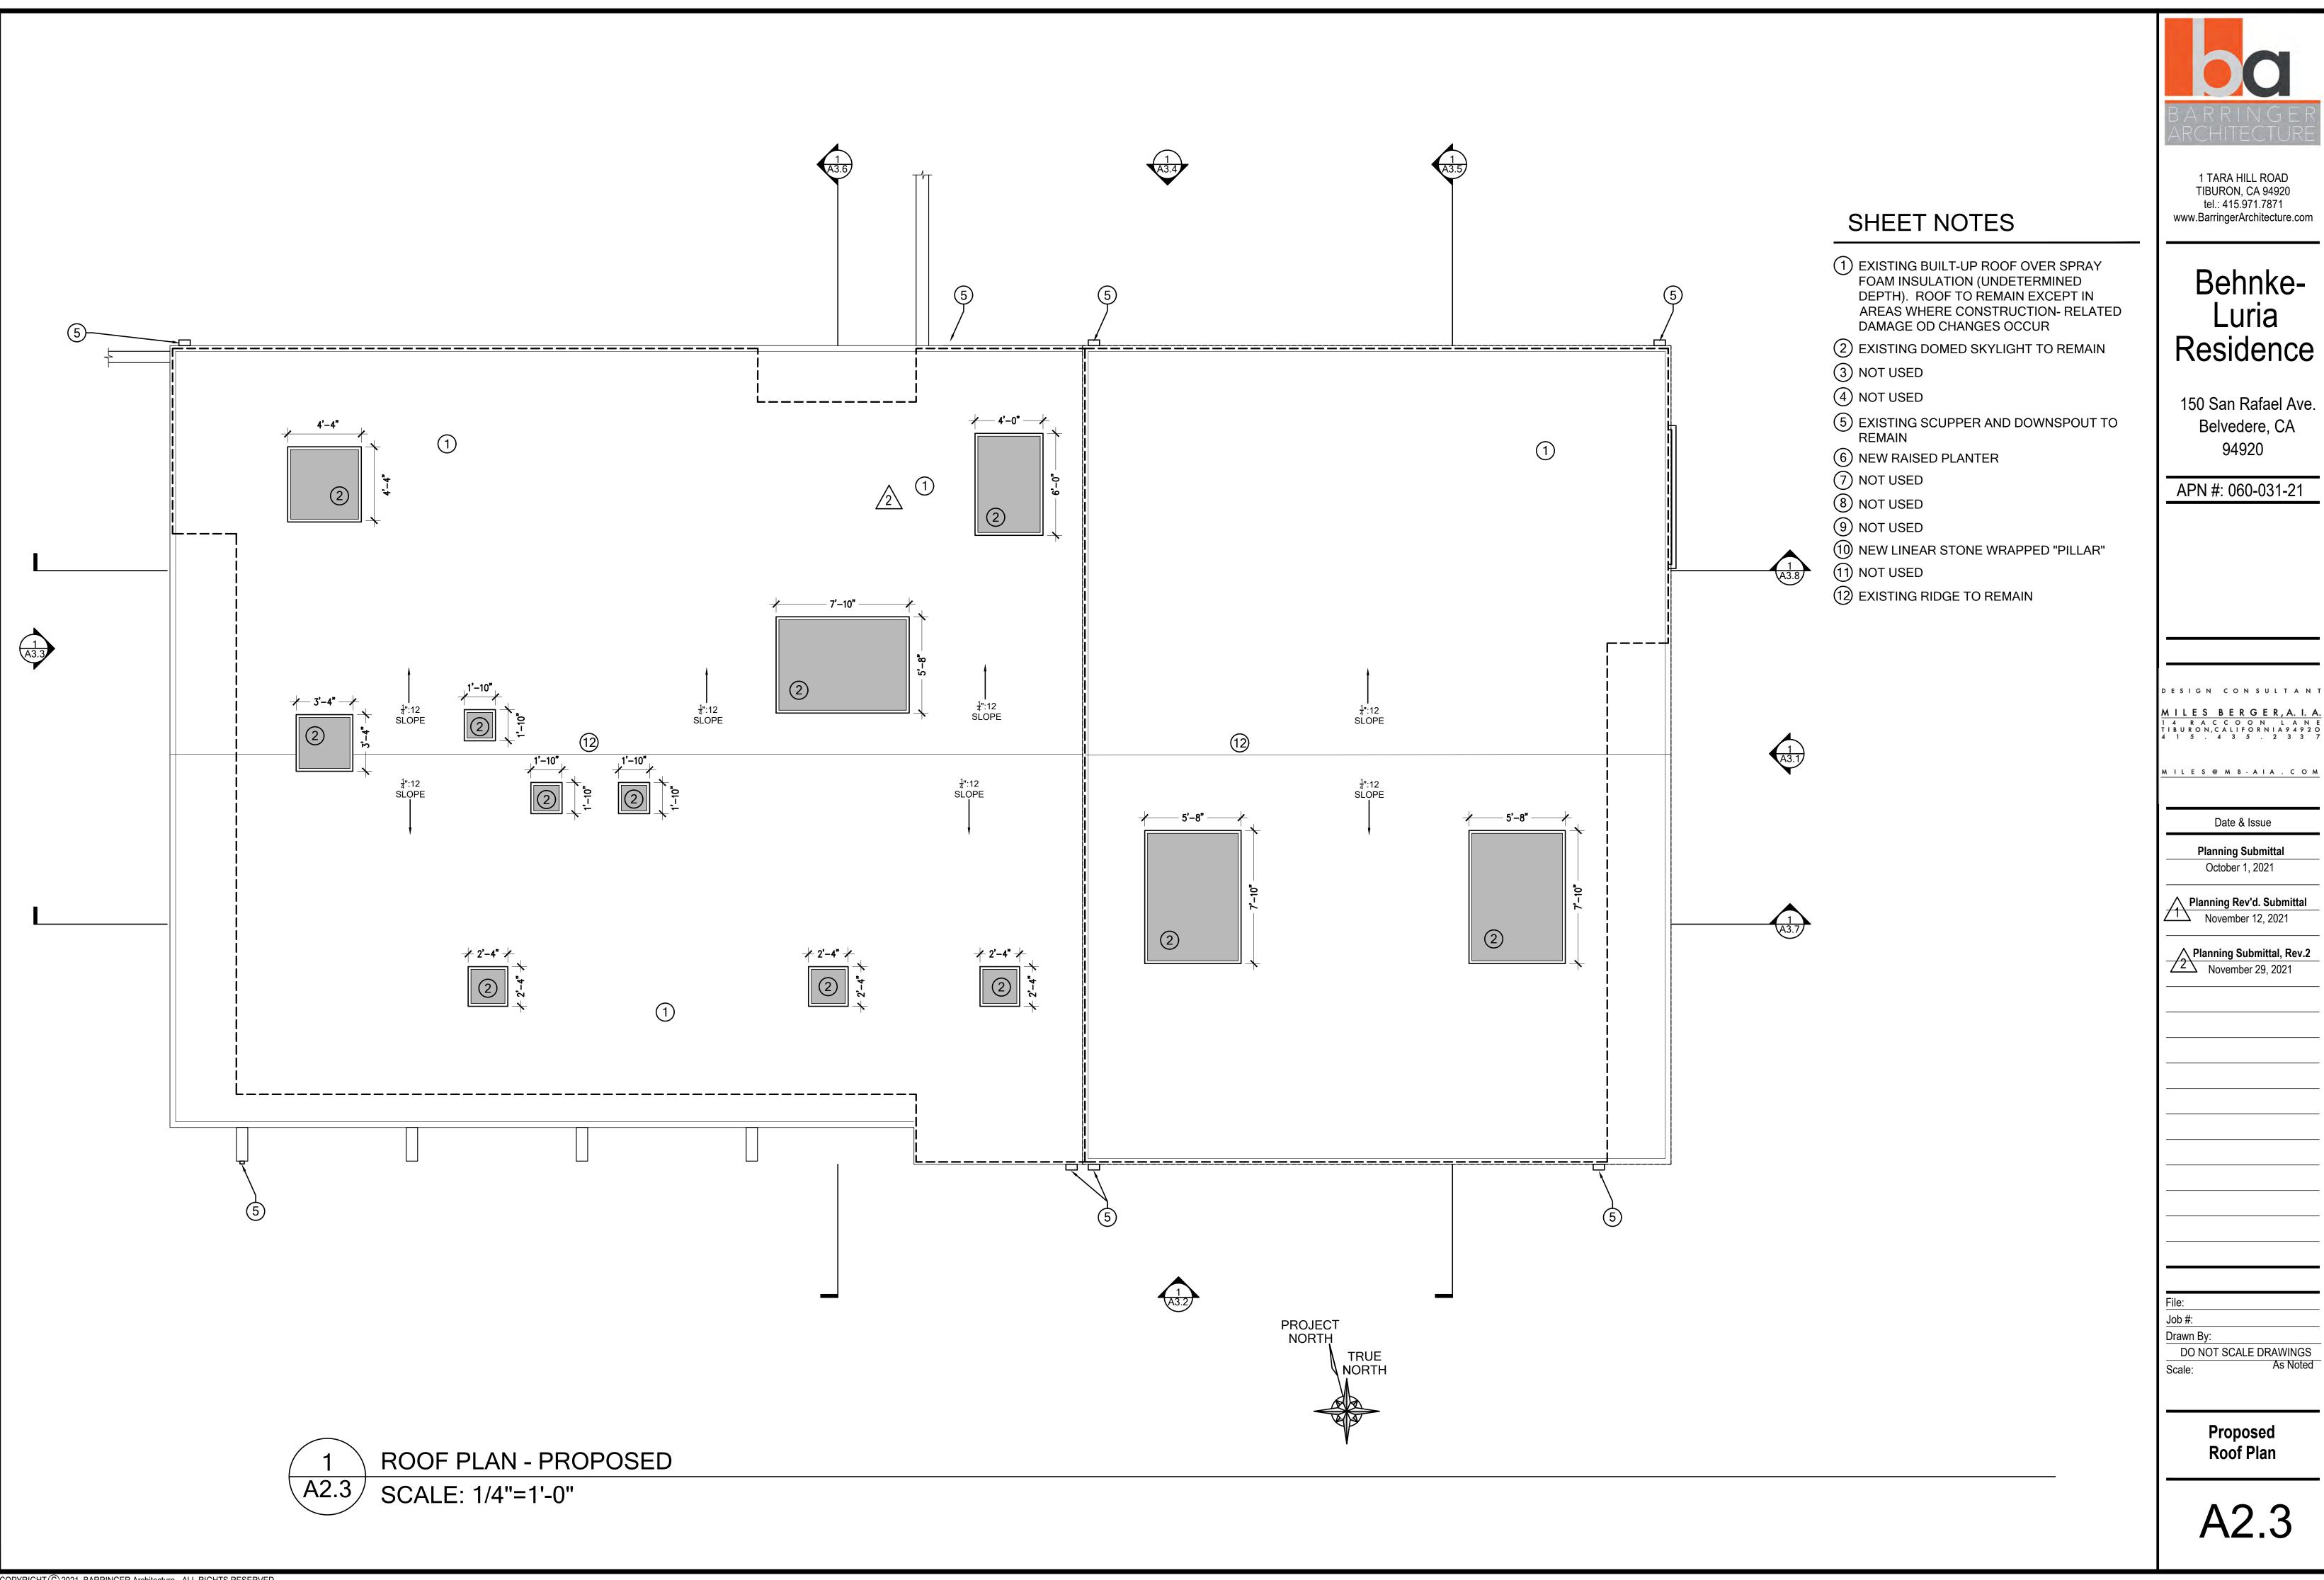

# Behnke/Luria Residence

150 San Rafael Avenue, Belvedere, CA 94920

# **VICINITY MAP** 150 San Rafael Ave, Tiburon, CA 94920 Chamber Po

|                                                                                                                                                                                                                                                                                                                                                                                | ALLOWED                                                                                          | EXISTING                                                                                                                            | PROPOSED                                                                                                                                                                     |
|--------------------------------------------------------------------------------------------------------------------------------------------------------------------------------------------------------------------------------------------------------------------------------------------------------------------------------------------------------------------------------|--------------------------------------------------------------------------------------------------|-------------------------------------------------------------------------------------------------------------------------------------|------------------------------------------------------------------------------------------------------------------------------------------------------------------------------|
| Lot Size                                                                                                                                                                                                                                                                                                                                                                       | 7,500 Sq.Ft.                                                                                     | 9,450 Sq.Ft.                                                                                                                        | (Net Change)<br>9,450 Sq.Ft.                                                                                                                                                 |
| Effective Lot Size (subtract easements &                                                                                                                                                                                                                                                                                                                                       | 7,500 04.1 t.                                                                                    | 8,542 Sq.Ft.                                                                                                                        | 8,542 Sq.Ft.                                                                                                                                                                 |
| water-covered areas) Zoning                                                                                                                                                                                                                                                                                                                                                    |                                                                                                  | R-1 L                                                                                                                               | R-1 L                                                                                                                                                                        |
| Occupancy, Use                                                                                                                                                                                                                                                                                                                                                                 |                                                                                                  | R-3, Singe Family Residential                                                                                                       | R-3, Singe Family Residential                                                                                                                                                |
| Wildlifr Urban Interface (WUI) Zone?                                                                                                                                                                                                                                                                                                                                           |                                                                                                  | NO                                                                                                                                  | NO                                                                                                                                                                           |
| Flood Zone?                                                                                                                                                                                                                                                                                                                                                                    |                                                                                                  | YES                                                                                                                                 | YES                                                                                                                                                                          |
| Seismic Design Category                                                                                                                                                                                                                                                                                                                                                        |                                                                                                  | ASCE/SEI 7-16 Risk Category II Soil Class: D - Default                                                                              | ASCE/SEI 7-16 Risk Category II Soil Class: D - Default                                                                                                                       |
| Construction Type                                                                                                                                                                                                                                                                                                                                                              |                                                                                                  | V - B                                                                                                                               | V - B                                                                                                                                                                        |
| FLOOR AREA BY LEVEL:                                                                                                                                                                                                                                                                                                                                                           |                                                                                                  |                                                                                                                                     |                                                                                                                                                                              |
| Basement Area                                                                                                                                                                                                                                                                                                                                                                  |                                                                                                  |                                                                                                                                     |                                                                                                                                                                              |
| First Floor (Conditioned)                                                                                                                                                                                                                                                                                                                                                      |                                                                                                  | 3,417 sq.ft.                                                                                                                        | 3,274 sq.ft. (- 143 sq.ft.)                                                                                                                                                  |
| Second Floor (conditioned)                                                                                                                                                                                                                                                                                                                                                     |                                                                                                  | 603 sq.ft.                                                                                                                          | 603 sq.ft. (No Change)                                                                                                                                                       |
| Accessory Dwelling Unit (ADU)                                                                                                                                                                                                                                                                                                                                                  |                                                                                                  |                                                                                                                                     |                                                                                                                                                                              |
| Garage (or Carport/Storage Areas)                                                                                                                                                                                                                                                                                                                                              |                                                                                                  | 473 sq.ft.                                                                                                                          | 506 sq.ft. (+ 33 sq.ft.)                                                                                                                                                     |
| Subtotal <u>Actual</u> Floor Area                                                                                                                                                                                                                                                                                                                                              |                                                                                                  | 4,493 sq.ft.                                                                                                                        | 4,383 sq.ft. (- 10 sq.ft.)                                                                                                                                                   |
| Belvedere Area Exemptions & Additions                                                                                                                                                                                                                                                                                                                                          |                                                                                                  |                                                                                                                                     |                                                                                                                                                                              |
| Floor Areas over 15' Ceiling (additive)                                                                                                                                                                                                                                                                                                                                        | N/A                                                                                              | 939 sq.ft.                                                                                                                          | 939 sq.ft. (No Change)                                                                                                                                                       |
| Garage Exemption                                                                                                                                                                                                                                                                                                                                                               | N/A                                                                                              | N/A                                                                                                                                 | N/A                                                                                                                                                                          |
| ADU Exemption                                                                                                                                                                                                                                                                                                                                                                  | up to 800 sq.ft.                                                                                 | N/A                                                                                                                                 | N/A                                                                                                                                                                          |
| TOTAL FLOOR AREA RATIO (F.A.R.)                                                                                                                                                                                                                                                                                                                                                | 4,000 sq.ft.                                                                                     | 5,432 sq.ft.                                                                                                                        | 5,322 sq.ft. (- 110 sq.ft.)                                                                                                                                                  |
| LOT COVERAGE                                                                                                                                                                                                                                                                                                                                                                   | 40% of Effective Lot size                                                                        |                                                                                                                                     |                                                                                                                                                                              |
|                                                                                                                                                                                                                                                                                                                                                                                |                                                                                                  | 2.447.0                                                                                                                             | 0.074 51 / 440 51)                                                                                                                                                           |
| House Structure Footprint                                                                                                                                                                                                                                                                                                                                                      |                                                                                                  | 3.41/ SQ.II.                                                                                                                        | 3.274 SQ.TT. (= 143 SQ.TT.)                                                                                                                                                  |
| House Structure Footprint  Garage/Carport/Storage                                                                                                                                                                                                                                                                                                                              |                                                                                                  | 3,417 sq.ft.                                                                                                                        | 3,274 sq.ft. (- 143 sq.ft.)                                                                                                                                                  |
| Garage/Carport/Storage                                                                                                                                                                                                                                                                                                                                                         |                                                                                                  | 473 sq.ft.                                                                                                                          | 506 sq.ft. (+ 33 sq.ft.)                                                                                                                                                     |
| Garage/Carport/Storage  Decks (half of area above 3')                                                                                                                                                                                                                                                                                                                          |                                                                                                  | 473 sq.ft.<br>0 sq.ft.                                                                                                              | 506 sq.ft. (+ 33 sq.ft.)<br>0 sq.ft.                                                                                                                                         |
| Garage/Carport/Storage                                                                                                                                                                                                                                                                                                                                                         | 3,417 sq.ft. [ 40% ]                                                                             | 473 sq.ft.                                                                                                                          | 506 sq.ft. (+ 33 sq.ft.)                                                                                                                                                     |
| Garage/Carport/Storage  Decks (half of area above 3')  Trellis/ Other Covered Structures                                                                                                                                                                                                                                                                                       | 3,417 sq.ft. [ 40% ]<br>5' - 0"                                                                  | 473 sq.ft. 0 sq.ft. 30 sq.ft.                                                                                                       | 506 sq.ft. (+ 33 sq.ft.) 0 sq.ft. 30 sq.ft. (No Change.)                                                                                                                     |
| Garage/Carport/Storage  Decks (half of area above 3')  Trellis/ Other Covered Structures  TOTAL LOT COVERAGE  Front Yard Setback                                                                                                                                                                                                                                               |                                                                                                  | 473 sq.ft. 0 sq.ft. 30 sq.ft. 3,920 sq.ft. [ 45.9% ]                                                                                | 506 sq.ft. (+ 33 sq.ft.)  0 sq.ft.  30 sq.ft. (No Change.)  3,810 sq.ft. (-110 sq.ft.) [ 44.6% ]                                                                             |
| Garage/Carport/Storage  Decks (half of area above 3')  Trellis/ Other Covered Structures  TOTAL LOT COVERAGE  Front Yard Setback  North Side Yard Setback (First Story)                                                                                                                                                                                                        | 5' - 0"                                                                                          | 473 sq.ft.  0 sq.ft.  30 sq.ft.  3,920 sq.ft. [ 45.9% ]  9' - 3"                                                                    | 506 sq.ft. (+ 33 sq.ft.)  0 sq.ft.  30 sq.ft. (No Change.)  3,810 sq.ft. (-110 sq.ft.) [ 44.6% ]  9' - 3"                                                                    |
| Garage/Carport/Storage  Decks (half of area above 3')  Trellis/ Other Covered Structures  TOTAL LOT COVERAGE  Front Yard Setback                                                                                                                                                                                                                                               | 5' - 0"<br>5' - 0"                                                                               | 473 sq.ft.  0 sq.ft.  30 sq.ft.  3,920 sq.ft. [ 45.9% ]                                                                             | 506 sq.ft. (+ 33 sq.ft.)  0 sq.ft.  30 sq.ft. (No Change.)  3,810 sq.ft. (-110 sq.ft.) [ 44.6% ]                                                                             |
| Garage/Carport/Storage  Decks (half of area above 3')  Trellis/ Other Covered Structures  TOTAL LOT COVERAGE  Front Yard Setback  North Side Yard Setback (First Story)  North Side Yard Setback (Second Story)  South Side Yard Setback (first Story)                                                                                                                         | 5' - 0"<br>5' - 0"<br>10' - 0"                                                                   | 473 sq.ft.  0 sq.ft.  30 sq.ft.  3,920 sq.ft. [ 45.9% ]  9' - 3"   8' - 2" (Existing)  4' - 9" (Existing)                           | 506 sq.ft. (+ 33 sq.ft.)  0 sq.ft.  30 sq.ft. (No Change.)  3,810 sq.ft. (-110 sq.ft.) [ 44.6% ]  9' - 3"   8' - 2" (Existing)  4' - 9" (Existing)                           |
| Garage/Carport/Storage  Decks (half of area above 3')  Trellis/ Other Covered Structures  TOTAL LOT COVERAGE  Front Yard Setback  North Side Yard Setback (First Story)  North Side Yard Setback (Second Story)                                                                                                                                                                | 5' - 0"<br>5' - 0"<br>10' - 0"<br>5' - 0"                                                        | 473 sq.ft.  0 sq.ft.  30 sq.ft.  3,920 sq.ft. [ 45.9% ]  9' - 3"   8' - 2" (Existing)  4' - 9" (Existing)                           | 506 sq.ft. (+ 33 sq.ft.)  0 sq.ft.  30 sq.ft. (No Change.)  3,810 sq.ft. (-110 sq.ft.) [ 44.6% ]  9' - 3"   8' - 2" (Existing)  4' - 9" (Existing)                           |
| Garage/Carport/Storage  Decks (half of area above 3')  Trellis/ Other Covered Structures  TOTAL LOT COVERAGE  Front Yard Setback  North Side Yard Setback (First Story)  North Side Yard Setback (Second Story)  South Side Yard Setback (first Story)  South Side Yard Setback (first Story)  Rear Yard Setback                                                               | 5' - 0"  5' - 0"  10' - 0"  5' - 0"  10' - 0"  10' - 0"  15' (from Bulkhead, if abutting water)  | 473 sq.ft.  0 sq.ft.  30 sq.ft.  3,920 sq.ft. [ 45.9% ]  9' - 3"   8' - 2" (Existing)  4' - 9" (Existing)  4' - 9" (Existing)       | 506 sq.ft. (+ 33 sq.ft.)  0 sq.ft.  30 sq.ft. (No Change.)  3,810 sq.ft. (-110 sq.ft.) [ 44.6% ]  9' - 3"   8' - 2" (Existing)  4' - 9" (Existing)  4' - 9" (Existing)       |
| Garage/Carport/Storage  Decks (half of area above 3')  Trellis/ Other Covered Structures  TOTAL LOT COVERAGE  Front Yard Setback  North Side Yard Setback (First Story)  North Side Yard Setback (Second Story)  South Side Yard Setback (first Story)  South Side Yard Setback (first Story)  Rear Yard Setback  Average Slope of lot                                         | 5' - 0"  5' - 0"  10' - 0"  5' - 0"  10' - 0"  15' (from Bulkhead, if abutting water)            | 473 sq.ft.  0 sq.ft.  30 sq.ft.  3,920 sq.ft. [ 45.9% ]  9' - 3"   8' - 2" (Existing)  4' - 9" (Existing)  26' - 6"  1.0%           | 506 sq.ft. (+ 33 sq.ft.)  0 sq.ft.  30 sq.ft. (No Change.)  3,810 sq.ft. (-110 sq.ft.) [ 44.6% ]  9' - 3"   8' - 2" (Existing)  4' - 9" (Existing)  26' - 6"  1.0%           |
| Garage/Carport/Storage  Decks (half of area above 3')  Trellis/ Other Covered Structures  TOTAL LOT COVERAGE  Front Yard Setback  North Side Yard Setback (First Story)  North Side Yard Setback (Second Story)  South Side Yard Setback (first Story)  South Side Yard Setback (first Story)  Rear Yard Setback                                                               | 5' - 0"  5' - 0"  10' - 0"  5' - 0"  10' - 0"  10' - 0"  15' (from Bulkhead, if abutting water)  | 473 sq.ft.  0 sq.ft.  30 sq.ft.  3,920 sq.ft. [ 45.9% ]  9' - 3"   8' - 2" (Existing)  4' - 9" (Existing)  4' - 9" (Existing)       | 506 sq.ft. (+ 33 sq.ft.)  0 sq.ft.  30 sq.ft. (No Change.)  3,810 sq.ft. (-110 sq.ft.) [ 44.6% ]  9' - 3"   8' - 2" (Existing)  4' - 9" (Existing)  4' - 9" (Existing)       |
| Garage/Carport/Storage  Decks (half of area above 3')  Trellis/ Other Covered Structures  TOTAL LOT COVERAGE  Front Yard Setback  North Side Yard Setback (First Story)  North Side Yard Setback (Second Story)  South Side Yard Setback (first Story)  South Side Yard Setback (first Story)  Rear Yard Setback  Average Slope of lot  Building Height (Above Existing Grade) | 5' - 0"  5' - 0"  10' - 0"  5' - 0"  10' - 0"  15' (from Bulkhead, if abutting water)   29' - 0" | 473 sq.ft.  0 sq.ft.  30 sq.ft.  3,920 sq.ft. [ 45.9% ]  9' - 3"   8' - 2" (Existing)  4' - 9" (Existing)  26' - 6"  1.0%  18' - 3" | 506 sq.ft. (+ 33 sq.ft.)  0 sq.ft.  30 sq.ft. (No Change.)  3,810 sq.ft. (-110 sq.ft.) [ 44.6% ]  9' - 3"   8' - 2" (Existing)  4' - 9" (Existing)  26' - 6"  1.0%  18' - 3" |

## PROJECT DESCRIPTION

Interior renovation to an existing Single Family Residence. Reconfiguration of interior spaces, retaining all (E) steel structural system. Exterior changes limited to include all new dual glazed windows throughout to meet code and new paint finish on (E) stucco which is in excellent condition. Slightly altered wall at entry. Restoring original garage space to a 2 car garage.