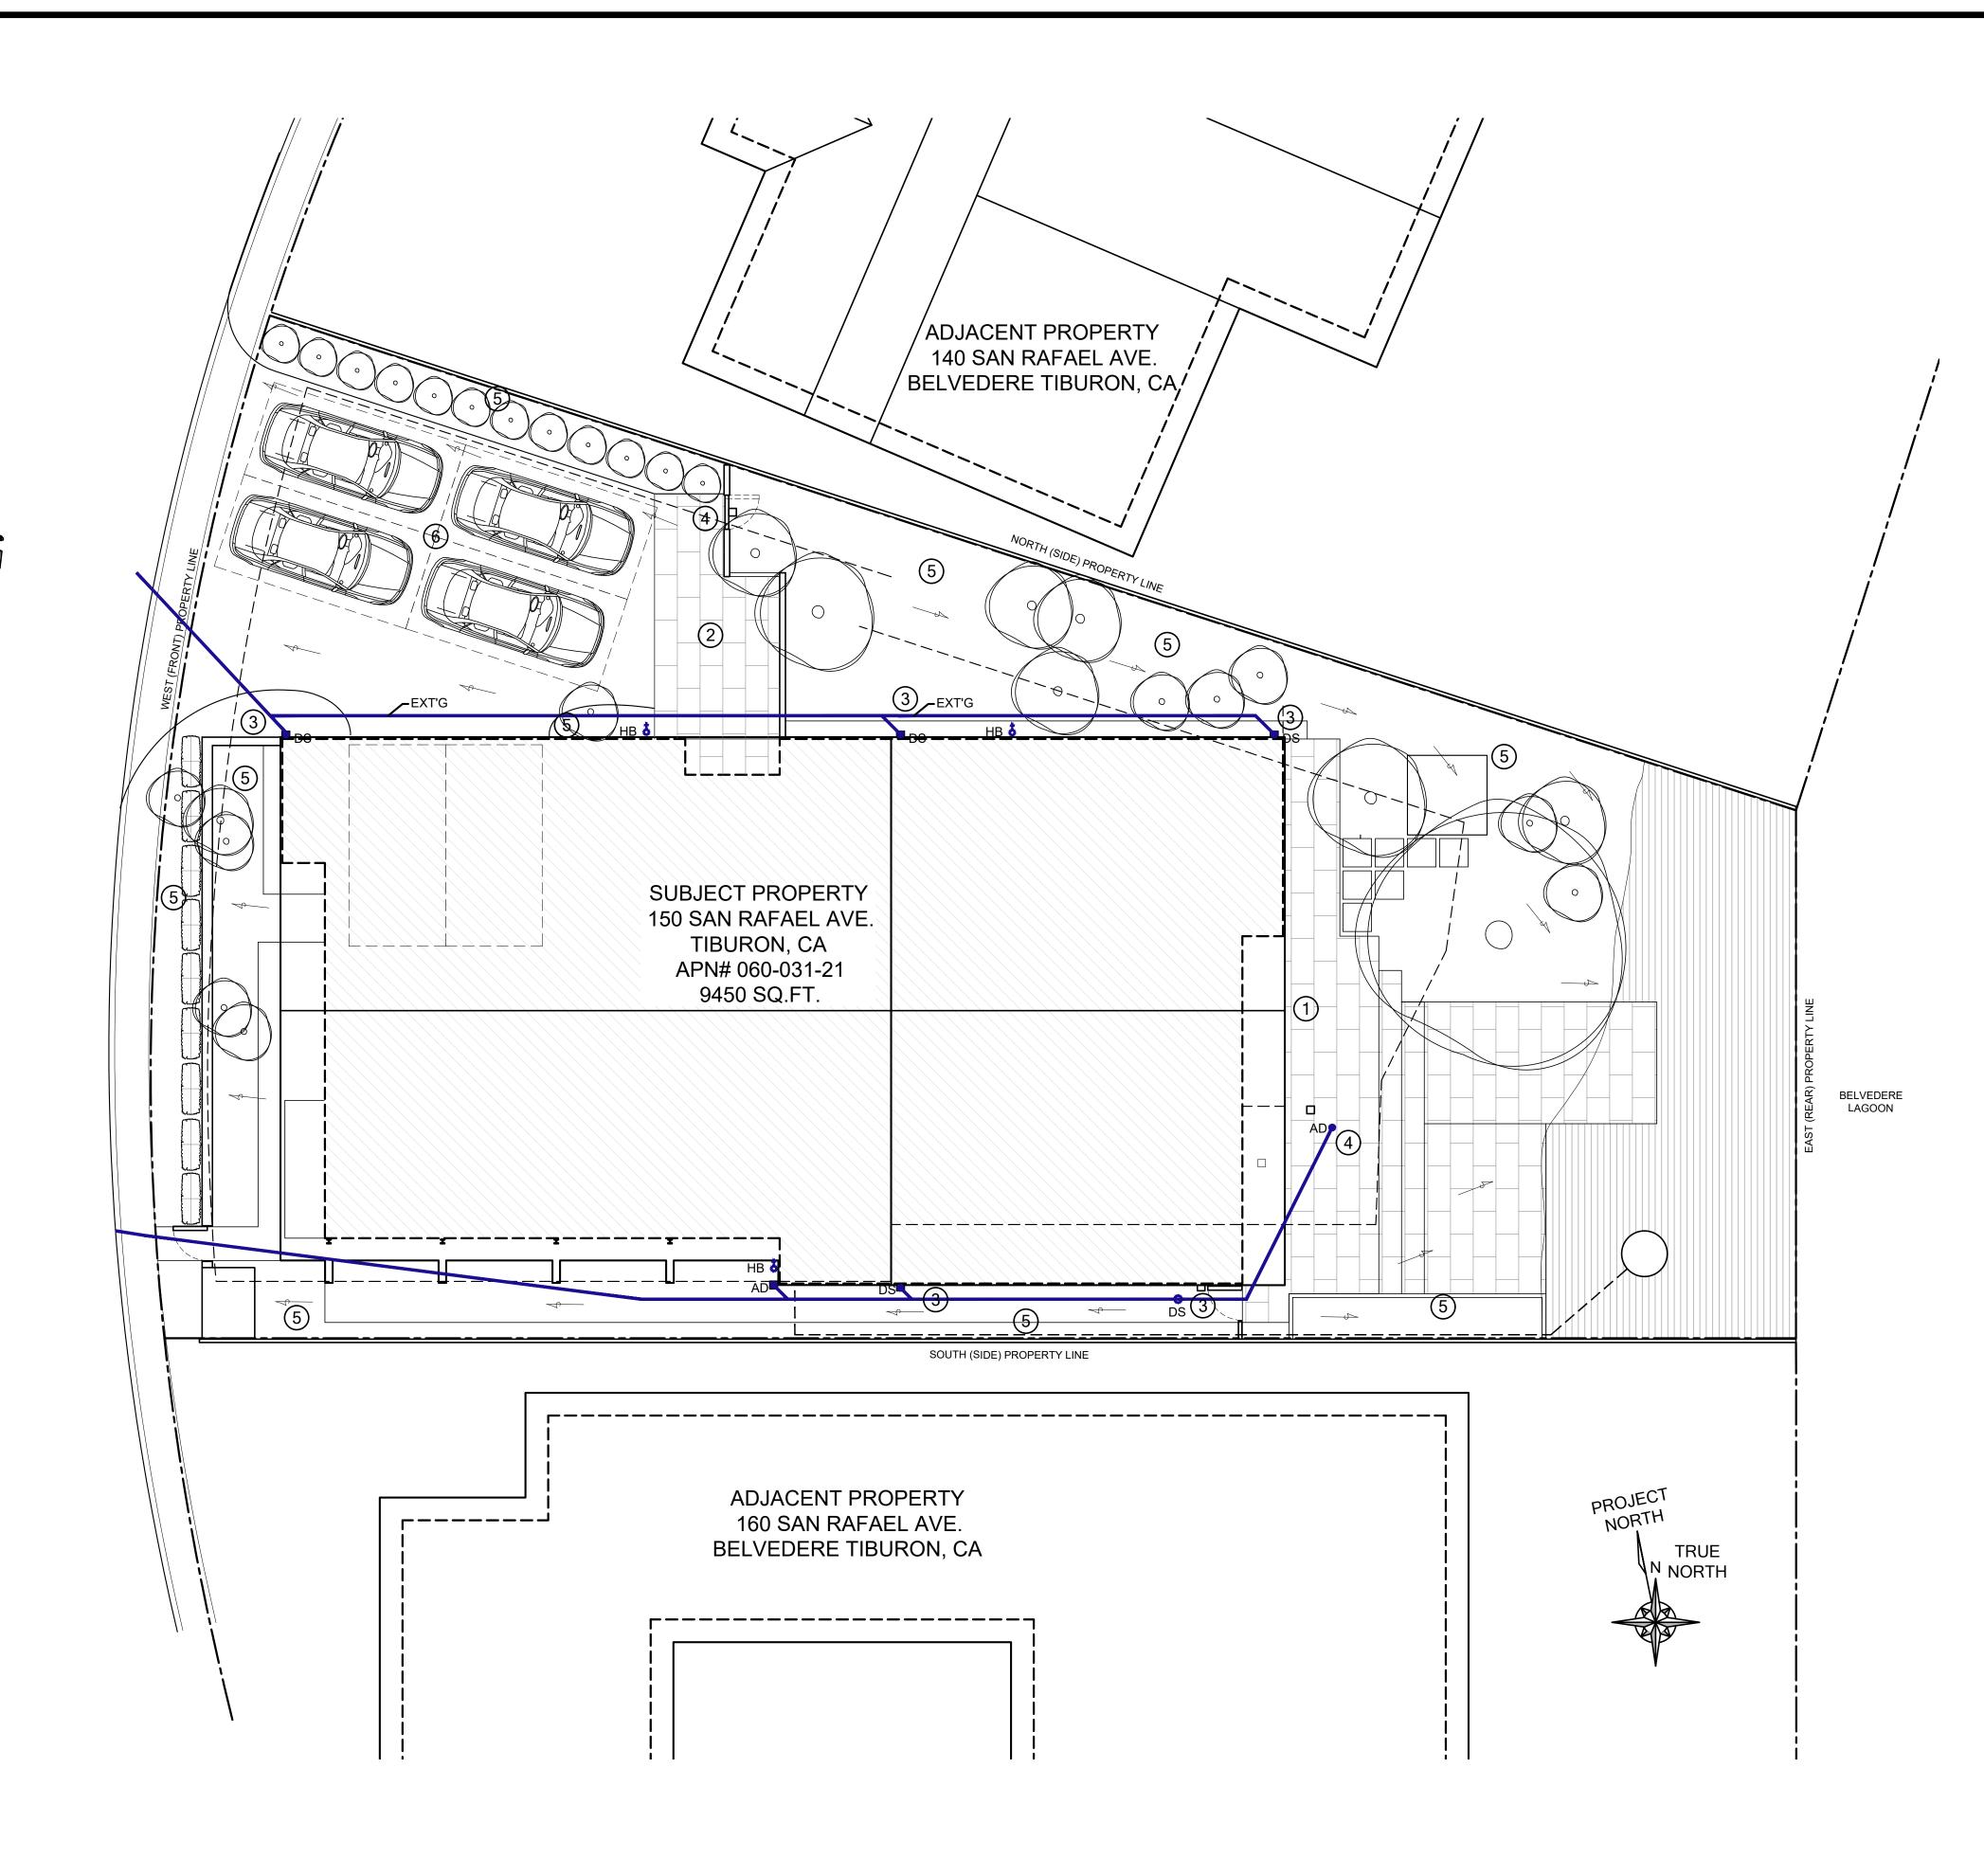

# **VICINITY MAP** 150 San Rafael Ave, Tiburon, CA 94920 Chamber Po

|                                                                                                                                                                                                                                                                                                                                                                                | ALLOWED                                                                                          | EXISTING                                                                                                                            | PROPOSED                                                                                                                                                                     |
|--------------------------------------------------------------------------------------------------------------------------------------------------------------------------------------------------------------------------------------------------------------------------------------------------------------------------------------------------------------------------------|--------------------------------------------------------------------------------------------------|-------------------------------------------------------------------------------------------------------------------------------------|------------------------------------------------------------------------------------------------------------------------------------------------------------------------------|
| Lot Size                                                                                                                                                                                                                                                                                                                                                                       | 7,500 Sq.Ft.                                                                                     | 9,450 Sq.Ft.                                                                                                                        | (Net Change)<br>9,450 Sq.Ft.                                                                                                                                                 |
| Effective Lot Size (subtract easements &                                                                                                                                                                                                                                                                                                                                       | 7,500 04.1 t.                                                                                    | 8,542 Sq.Ft.                                                                                                                        | 8,542 Sq.Ft.                                                                                                                                                                 |
| water-covered areas) Zoning                                                                                                                                                                                                                                                                                                                                                    |                                                                                                  | R-1 L                                                                                                                               | R-1 L                                                                                                                                                                        |
| Occupancy, Use                                                                                                                                                                                                                                                                                                                                                                 |                                                                                                  | R-3, Singe Family Residential                                                                                                       | R-3, Singe Family Residential                                                                                                                                                |
| Wildlifr Urban Interface (WUI) Zone?                                                                                                                                                                                                                                                                                                                                           |                                                                                                  | NO                                                                                                                                  | NO                                                                                                                                                                           |
| Flood Zone?                                                                                                                                                                                                                                                                                                                                                                    |                                                                                                  | YES                                                                                                                                 | YES                                                                                                                                                                          |
| Seismic Design Category                                                                                                                                                                                                                                                                                                                                                        |                                                                                                  | ASCE/SEI 7-16 Risk Category II Soil Class: D - Default                                                                              | ASCE/SEI 7-16 Risk Category II Soil Class: D - Default                                                                                                                       |
| Construction Type                                                                                                                                                                                                                                                                                                                                                              |                                                                                                  | V - B                                                                                                                               | V - B                                                                                                                                                                        |
| FLOOR AREA BY LEVEL:                                                                                                                                                                                                                                                                                                                                                           |                                                                                                  |                                                                                                                                     |                                                                                                                                                                              |
| Basement Area                                                                                                                                                                                                                                                                                                                                                                  |                                                                                                  |                                                                                                                                     |                                                                                                                                                                              |
| First Floor (Conditioned)                                                                                                                                                                                                                                                                                                                                                      |                                                                                                  | 3,417 sq.ft.                                                                                                                        | 3,274 sq.ft. (- 143 sq.ft.)                                                                                                                                                  |
| Second Floor (conditioned)                                                                                                                                                                                                                                                                                                                                                     |                                                                                                  | 603 sq.ft.                                                                                                                          | 603 sq.ft. (No Change)                                                                                                                                                       |
| Accessory Dwelling Unit (ADU)                                                                                                                                                                                                                                                                                                                                                  |                                                                                                  |                                                                                                                                     |                                                                                                                                                                              |
| Garage (or Carport/Storage Areas)                                                                                                                                                                                                                                                                                                                                              |                                                                                                  | 473 sq.ft.                                                                                                                          | 506 sq.ft. (+ 33 sq.ft.)                                                                                                                                                     |
| Subtotal <u>Actual</u> Floor Area                                                                                                                                                                                                                                                                                                                                              |                                                                                                  | 4,493 sq.ft.                                                                                                                        | 4,383 sq.ft. (- 10 sq.ft.)                                                                                                                                                   |
| Belvedere Area Exemptions & Additions                                                                                                                                                                                                                                                                                                                                          |                                                                                                  |                                                                                                                                     |                                                                                                                                                                              |
| Floor Areas over 15' Ceiling (additive)                                                                                                                                                                                                                                                                                                                                        | N/A                                                                                              | 939 sq.ft.                                                                                                                          | 939 sq.ft. (No Change)                                                                                                                                                       |
| Garage Exemption                                                                                                                                                                                                                                                                                                                                                               | N/A                                                                                              | N/A                                                                                                                                 | N/A                                                                                                                                                                          |
| ADU Exemption                                                                                                                                                                                                                                                                                                                                                                  | up to 800 sq.ft.                                                                                 | N/A                                                                                                                                 | N/A                                                                                                                                                                          |
| TOTAL FLOOR AREA RATIO (F.A.R.)                                                                                                                                                                                                                                                                                                                                                | 4,000 sq.ft.                                                                                     | 5,432 sq.ft.                                                                                                                        | 5,322 sq.ft. (- 110 sq.ft.)                                                                                                                                                  |
| LOT COVERAGE                                                                                                                                                                                                                                                                                                                                                                   | 40% of Effective Lot size                                                                        |                                                                                                                                     |                                                                                                                                                                              |
|                                                                                                                                                                                                                                                                                                                                                                                |                                                                                                  | 2.447.0                                                                                                                             | 0.074 51 / 440 51)                                                                                                                                                           |
| House Structure Footprint                                                                                                                                                                                                                                                                                                                                                      |                                                                                                  | 3.41/ SQ.II.                                                                                                                        | 3.274 SQ.TT. (= 143 SQ.TT.)                                                                                                                                                  |
| House Structure Footprint  Garage/Carport/Storage                                                                                                                                                                                                                                                                                                                              |                                                                                                  | 3,417 sq.ft.                                                                                                                        | 3,274 sq.ft. (- 143 sq.ft.)                                                                                                                                                  |
| Garage/Carport/Storage                                                                                                                                                                                                                                                                                                                                                         |                                                                                                  | 473 sq.ft.                                                                                                                          | 506 sq.ft. (+ 33 sq.ft.)                                                                                                                                                     |
| Garage/Carport/Storage  Decks (half of area above 3')                                                                                                                                                                                                                                                                                                                          |                                                                                                  | 473 sq.ft.<br>0 sq.ft.                                                                                                              | 506 sq.ft. (+ 33 sq.ft.)<br>0 sq.ft.                                                                                                                                         |
| Garage/Carport/Storage                                                                                                                                                                                                                                                                                                                                                         | 3,417 sq.ft. [ 40% ]                                                                             | 473 sq.ft.                                                                                                                          | 506 sq.ft. (+ 33 sq.ft.)                                                                                                                                                     |
| Garage/Carport/Storage  Decks (half of area above 3')  Trellis/ Other Covered Structures                                                                                                                                                                                                                                                                                       | 3,417 sq.ft. [ 40% ]<br>5' - 0"                                                                  | 473 sq.ft. 0 sq.ft. 30 sq.ft.                                                                                                       | 506 sq.ft. (+ 33 sq.ft.) 0 sq.ft. 30 sq.ft. (No Change.)                                                                                                                     |
| Garage/Carport/Storage  Decks (half of area above 3')  Trellis/ Other Covered Structures  TOTAL LOT COVERAGE  Front Yard Setback                                                                                                                                                                                                                                               |                                                                                                  | 473 sq.ft. 0 sq.ft. 30 sq.ft. 3,920 sq.ft. [ 45.9% ]                                                                                | 506 sq.ft. (+ 33 sq.ft.)  0 sq.ft.  30 sq.ft. (No Change.)  3,810 sq.ft. (-110 sq.ft.) [ 44.6% ]                                                                             |
| Garage/Carport/Storage  Decks (half of area above 3')  Trellis/ Other Covered Structures  TOTAL LOT COVERAGE  Front Yard Setback  North Side Yard Setback (First Story)                                                                                                                                                                                                        | 5' - 0"                                                                                          | 473 sq.ft.  0 sq.ft.  30 sq.ft.  3,920 sq.ft. [ 45.9% ]  9' - 3"                                                                    | 506 sq.ft. (+ 33 sq.ft.)  0 sq.ft.  30 sq.ft. (No Change.)  3,810 sq.ft. (-110 sq.ft.) [ 44.6% ]  9' - 3"                                                                    |
| Garage/Carport/Storage  Decks (half of area above 3')  Trellis/ Other Covered Structures  TOTAL LOT COVERAGE  Front Yard Setback                                                                                                                                                                                                                                               | 5' - 0"<br>5' - 0"                                                                               | 473 sq.ft.  0 sq.ft.  30 sq.ft.  3,920 sq.ft. [ 45.9% ]                                                                             | 506 sq.ft. (+ 33 sq.ft.)  0 sq.ft.  30 sq.ft. (No Change.)  3,810 sq.ft. (-110 sq.ft.) [ 44.6% ]                                                                             |
| Garage/Carport/Storage  Decks (half of area above 3')  Trellis/ Other Covered Structures  TOTAL LOT COVERAGE  Front Yard Setback  North Side Yard Setback (First Story)  North Side Yard Setback (Second Story)  South Side Yard Setback (first Story)                                                                                                                         | 5' - 0"<br>5' - 0"<br>10' - 0"                                                                   | 473 sq.ft.  0 sq.ft.  30 sq.ft.  3,920 sq.ft. [ 45.9% ]  9' - 3"   8' - 2" (Existing)  4' - 9" (Existing)                           | 506 sq.ft. (+ 33 sq.ft.)  0 sq.ft.  30 sq.ft. (No Change.)  3,810 sq.ft. (-110 sq.ft.) [ 44.6% ]  9' - 3"   8' - 2" (Existing)  4' - 9" (Existing)                           |
| Garage/Carport/Storage  Decks (half of area above 3')  Trellis/ Other Covered Structures  TOTAL LOT COVERAGE  Front Yard Setback  North Side Yard Setback (First Story)  North Side Yard Setback (Second Story)                                                                                                                                                                | 5' - 0"<br>5' - 0"<br>10' - 0"<br>5' - 0"                                                        | 473 sq.ft.  0 sq.ft.  30 sq.ft.  3,920 sq.ft. [ 45.9% ]  9' - 3"   8' - 2" (Existing)  4' - 9" (Existing)                           | 506 sq.ft. (+ 33 sq.ft.)  0 sq.ft.  30 sq.ft. (No Change.)  3,810 sq.ft. (-110 sq.ft.) [ 44.6% ]  9' - 3"   8' - 2" (Existing)  4' - 9" (Existing)                           |
| Garage/Carport/Storage  Decks (half of area above 3')  Trellis/ Other Covered Structures  TOTAL LOT COVERAGE  Front Yard Setback  North Side Yard Setback (First Story)  North Side Yard Setback (Second Story)  South Side Yard Setback (first Story)  South Side Yard Setback (first Story)  Rear Yard Setback                                                               | 5' - 0"  5' - 0"  10' - 0"  5' - 0"  10' - 0"  10' - 0"  15' (from Bulkhead, if abutting water)  | 473 sq.ft.  0 sq.ft.  30 sq.ft.  3,920 sq.ft. [ 45.9% ]  9' - 3"   8' - 2" (Existing)  4' - 9" (Existing)  4' - 9" (Existing)       | 506 sq.ft. (+ 33 sq.ft.)  0 sq.ft.  30 sq.ft. (No Change.)  3,810 sq.ft. (-110 sq.ft.) [ 44.6% ]  9' - 3"   8' - 2" (Existing)  4' - 9" (Existing)  4' - 9" (Existing)       |
| Garage/Carport/Storage  Decks (half of area above 3')  Trellis/ Other Covered Structures  TOTAL LOT COVERAGE  Front Yard Setback  North Side Yard Setback (First Story)  North Side Yard Setback (Second Story)  South Side Yard Setback (first Story)  South Side Yard Setback (first Story)  Rear Yard Setback  Average Slope of lot                                         | 5' - 0"  5' - 0"  10' - 0"  5' - 0"  10' - 0"  15' (from Bulkhead, if abutting water)            | 473 sq.ft.  0 sq.ft.  30 sq.ft.  3,920 sq.ft. [ 45.9% ]  9' - 3"   8' - 2" (Existing)  4' - 9" (Existing)  26' - 6"  1.0%           | 506 sq.ft. (+ 33 sq.ft.)  0 sq.ft.  30 sq.ft. (No Change.)  3,810 sq.ft. (-110 sq.ft.) [ 44.6% ]  9' - 3"   8' - 2" (Existing)  4' - 9" (Existing)  26' - 6"  1.0%           |
| Garage/Carport/Storage  Decks (half of area above 3')  Trellis/ Other Covered Structures  TOTAL LOT COVERAGE  Front Yard Setback  North Side Yard Setback (First Story)  North Side Yard Setback (Second Story)  South Side Yard Setback (first Story)  South Side Yard Setback (first Story)  Rear Yard Setback                                                               | 5' - 0"  5' - 0"  10' - 0"  5' - 0"  10' - 0"  10' - 0"  15' (from Bulkhead, if abutting water)  | 473 sq.ft.  0 sq.ft.  30 sq.ft.  3,920 sq.ft. [ 45.9% ]  9' - 3"   8' - 2" (Existing)  4' - 9" (Existing)  4' - 9" (Existing)       | 506 sq.ft. (+ 33 sq.ft.)  0 sq.ft.  30 sq.ft. (No Change.)  3,810 sq.ft. (-110 sq.ft.) [ 44.6% ]  9' - 3"   8' - 2" (Existing)  4' - 9" (Existing)  4' - 9" (Existing)       |
| Garage/Carport/Storage  Decks (half of area above 3')  Trellis/ Other Covered Structures  TOTAL LOT COVERAGE  Front Yard Setback  North Side Yard Setback (First Story)  North Side Yard Setback (Second Story)  South Side Yard Setback (first Story)  South Side Yard Setback (first Story)  Rear Yard Setback  Average Slope of lot  Building Height (Above Existing Grade) | 5' - 0"  5' - 0"  10' - 0"  5' - 0"  10' - 0"  15' (from Bulkhead, if abutting water)   29' - 0" | 473 sq.ft.  0 sq.ft.  30 sq.ft.  3,920 sq.ft. [ 45.9% ]  9' - 3"   8' - 2" (Existing)  4' - 9" (Existing)  26' - 6"  1.0%  18' - 3" | 506 sq.ft. (+ 33 sq.ft.)  0 sq.ft.  30 sq.ft. (No Change.)  3,810 sq.ft. (-110 sq.ft.) [ 44.6% ]  9' - 3"   8' - 2" (Existing)  4' - 9" (Existing)  26' - 6"  1.0%  18' - 3" |

## PROJECT DESCRIPTION

Interior renovation to an existing Single Family Residence. Reconfiguration of interior spaces, retaining all (E) steel structural system. Exterior changes limited to include all new dual glazed windows throughout to meet code and new paint finish on (E) stucco which is in excellent condition. Slightly altered wall at entry. Restoring original garage space to a 2 car garage.