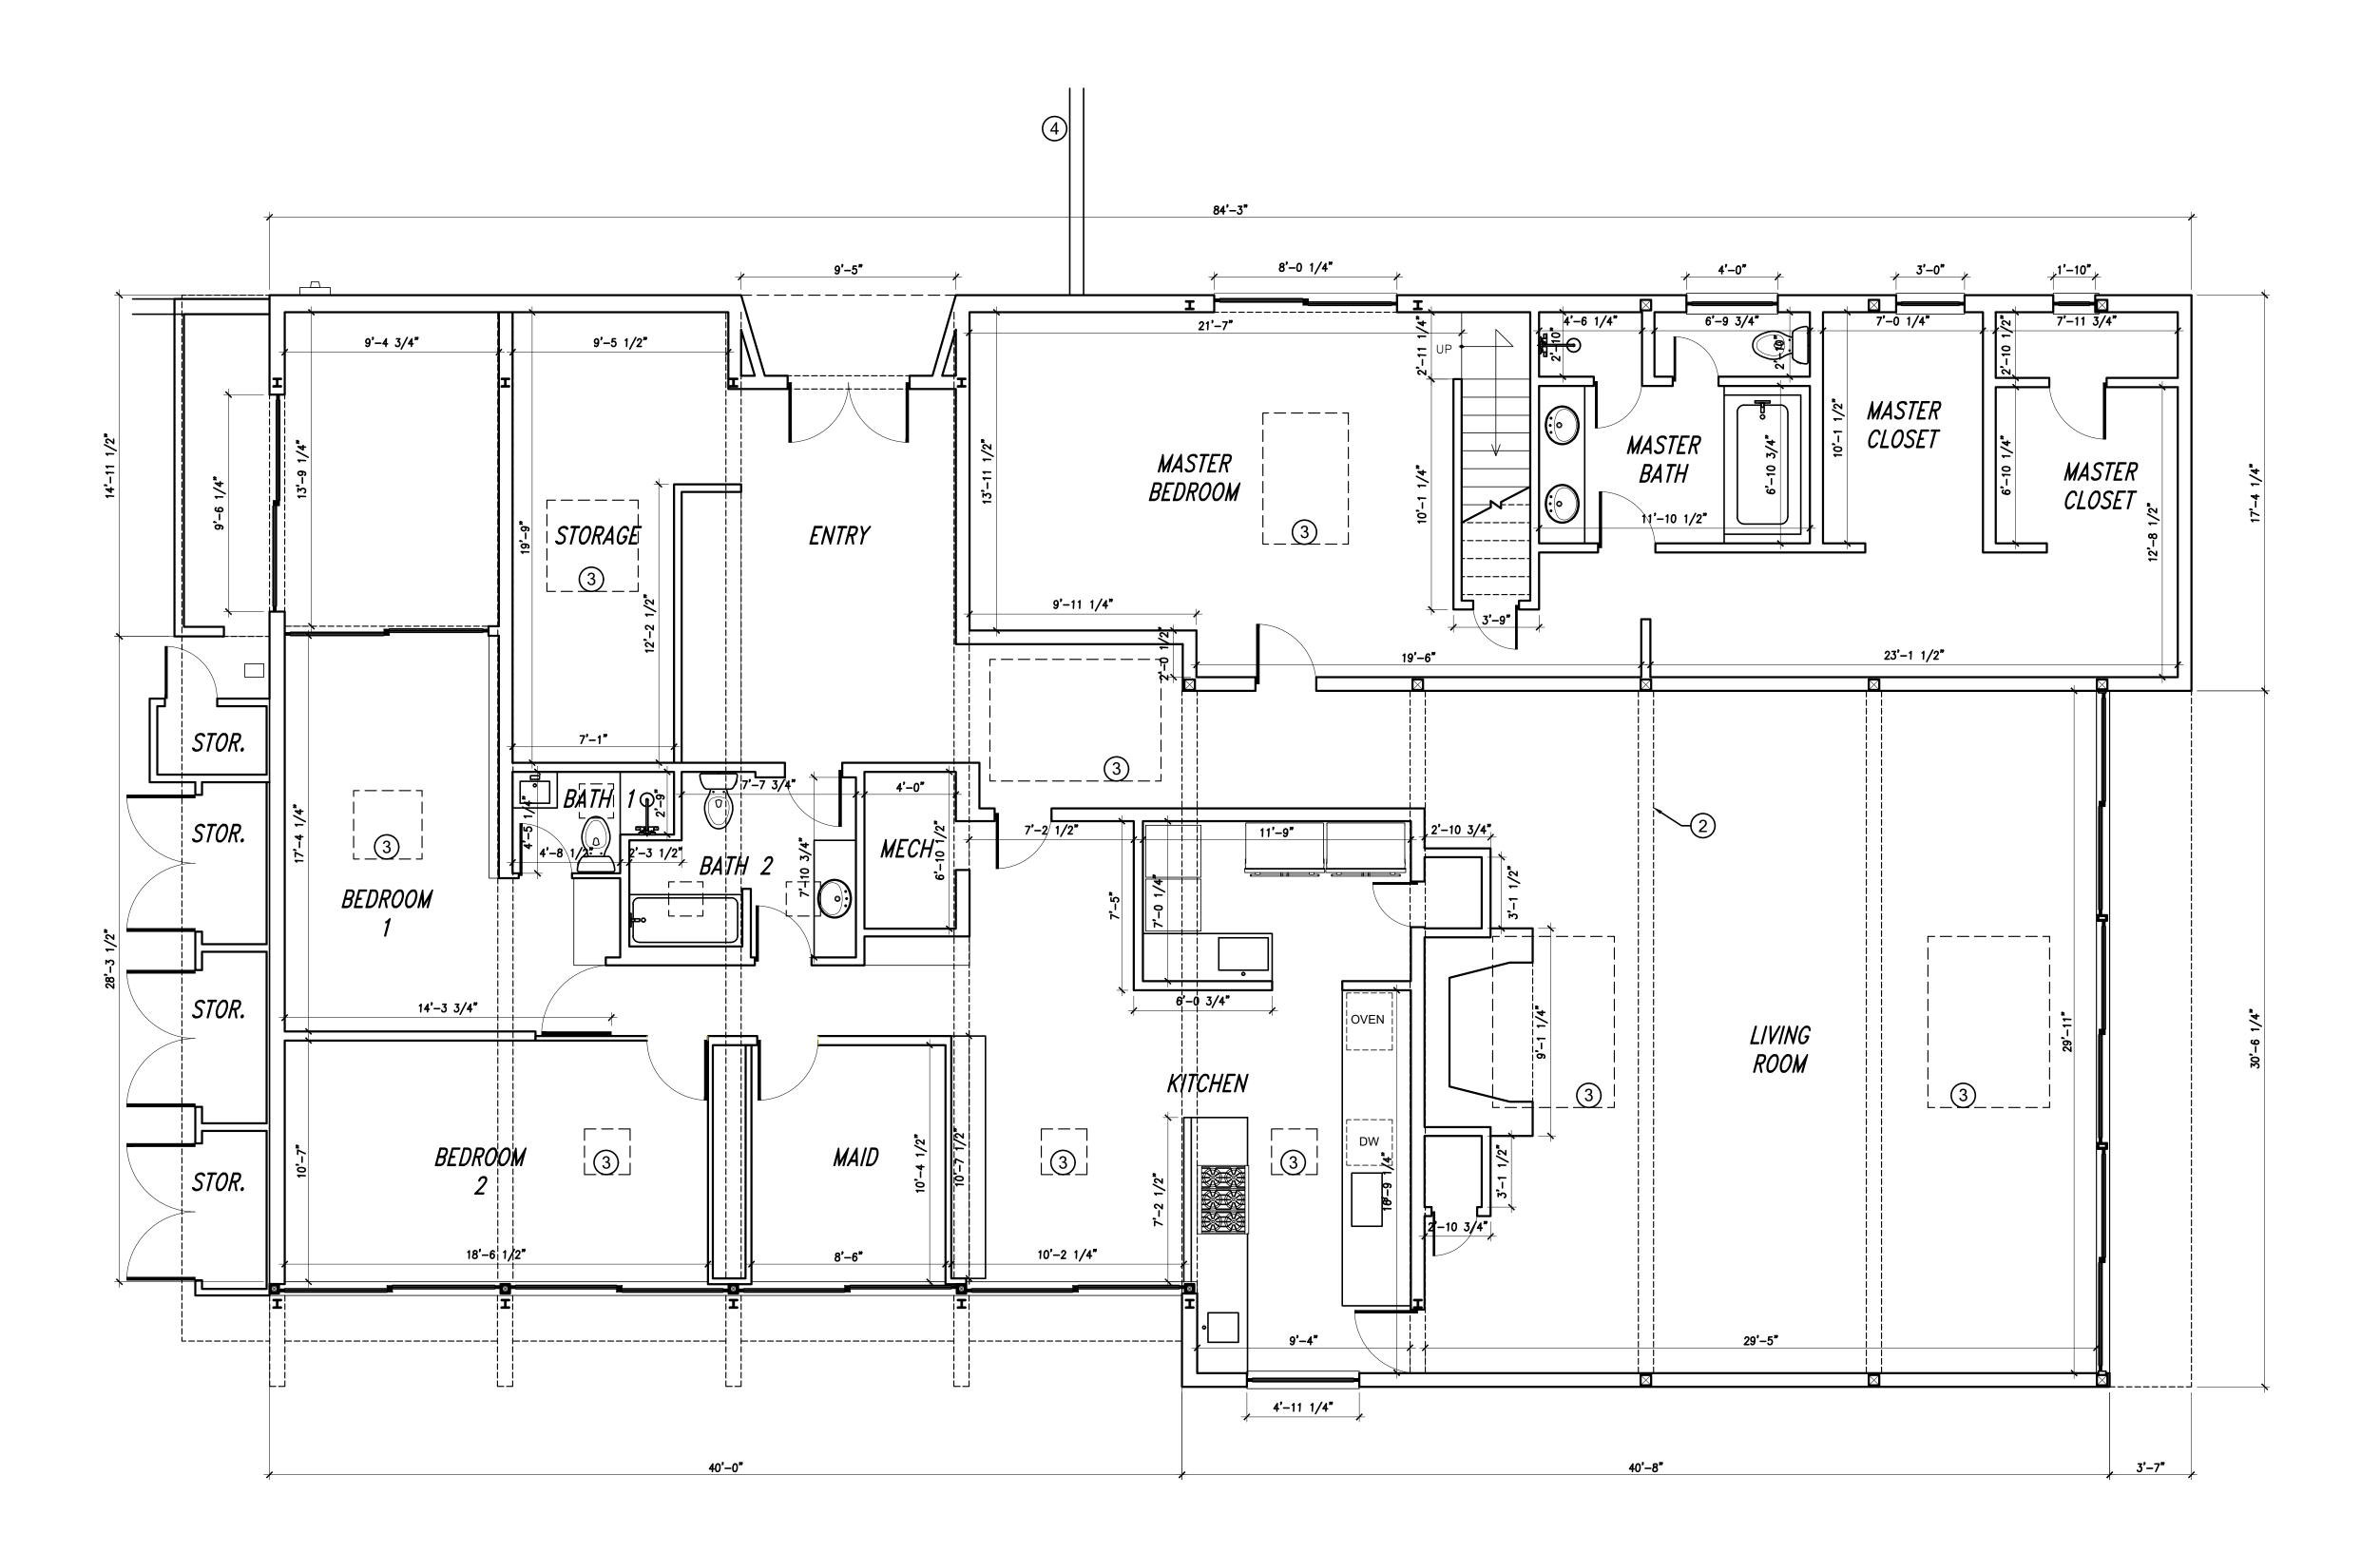

# Behnke/Luria Residence

150 San Rafael Avenue, Belvedere, CA 94920

## PROJECT DESCRIPTION

Interior renovation to an existing Single Family Residence. Reconfiguration of interior spaces, retaining all (E) steel structural system. Exterior changes limited to include all new dual glazed windows throughout to meet code and new paint finish on (E) stucco which is in excellent condition. Slightly altered wall at entry. Restoring original garage space to a 2 car garage.