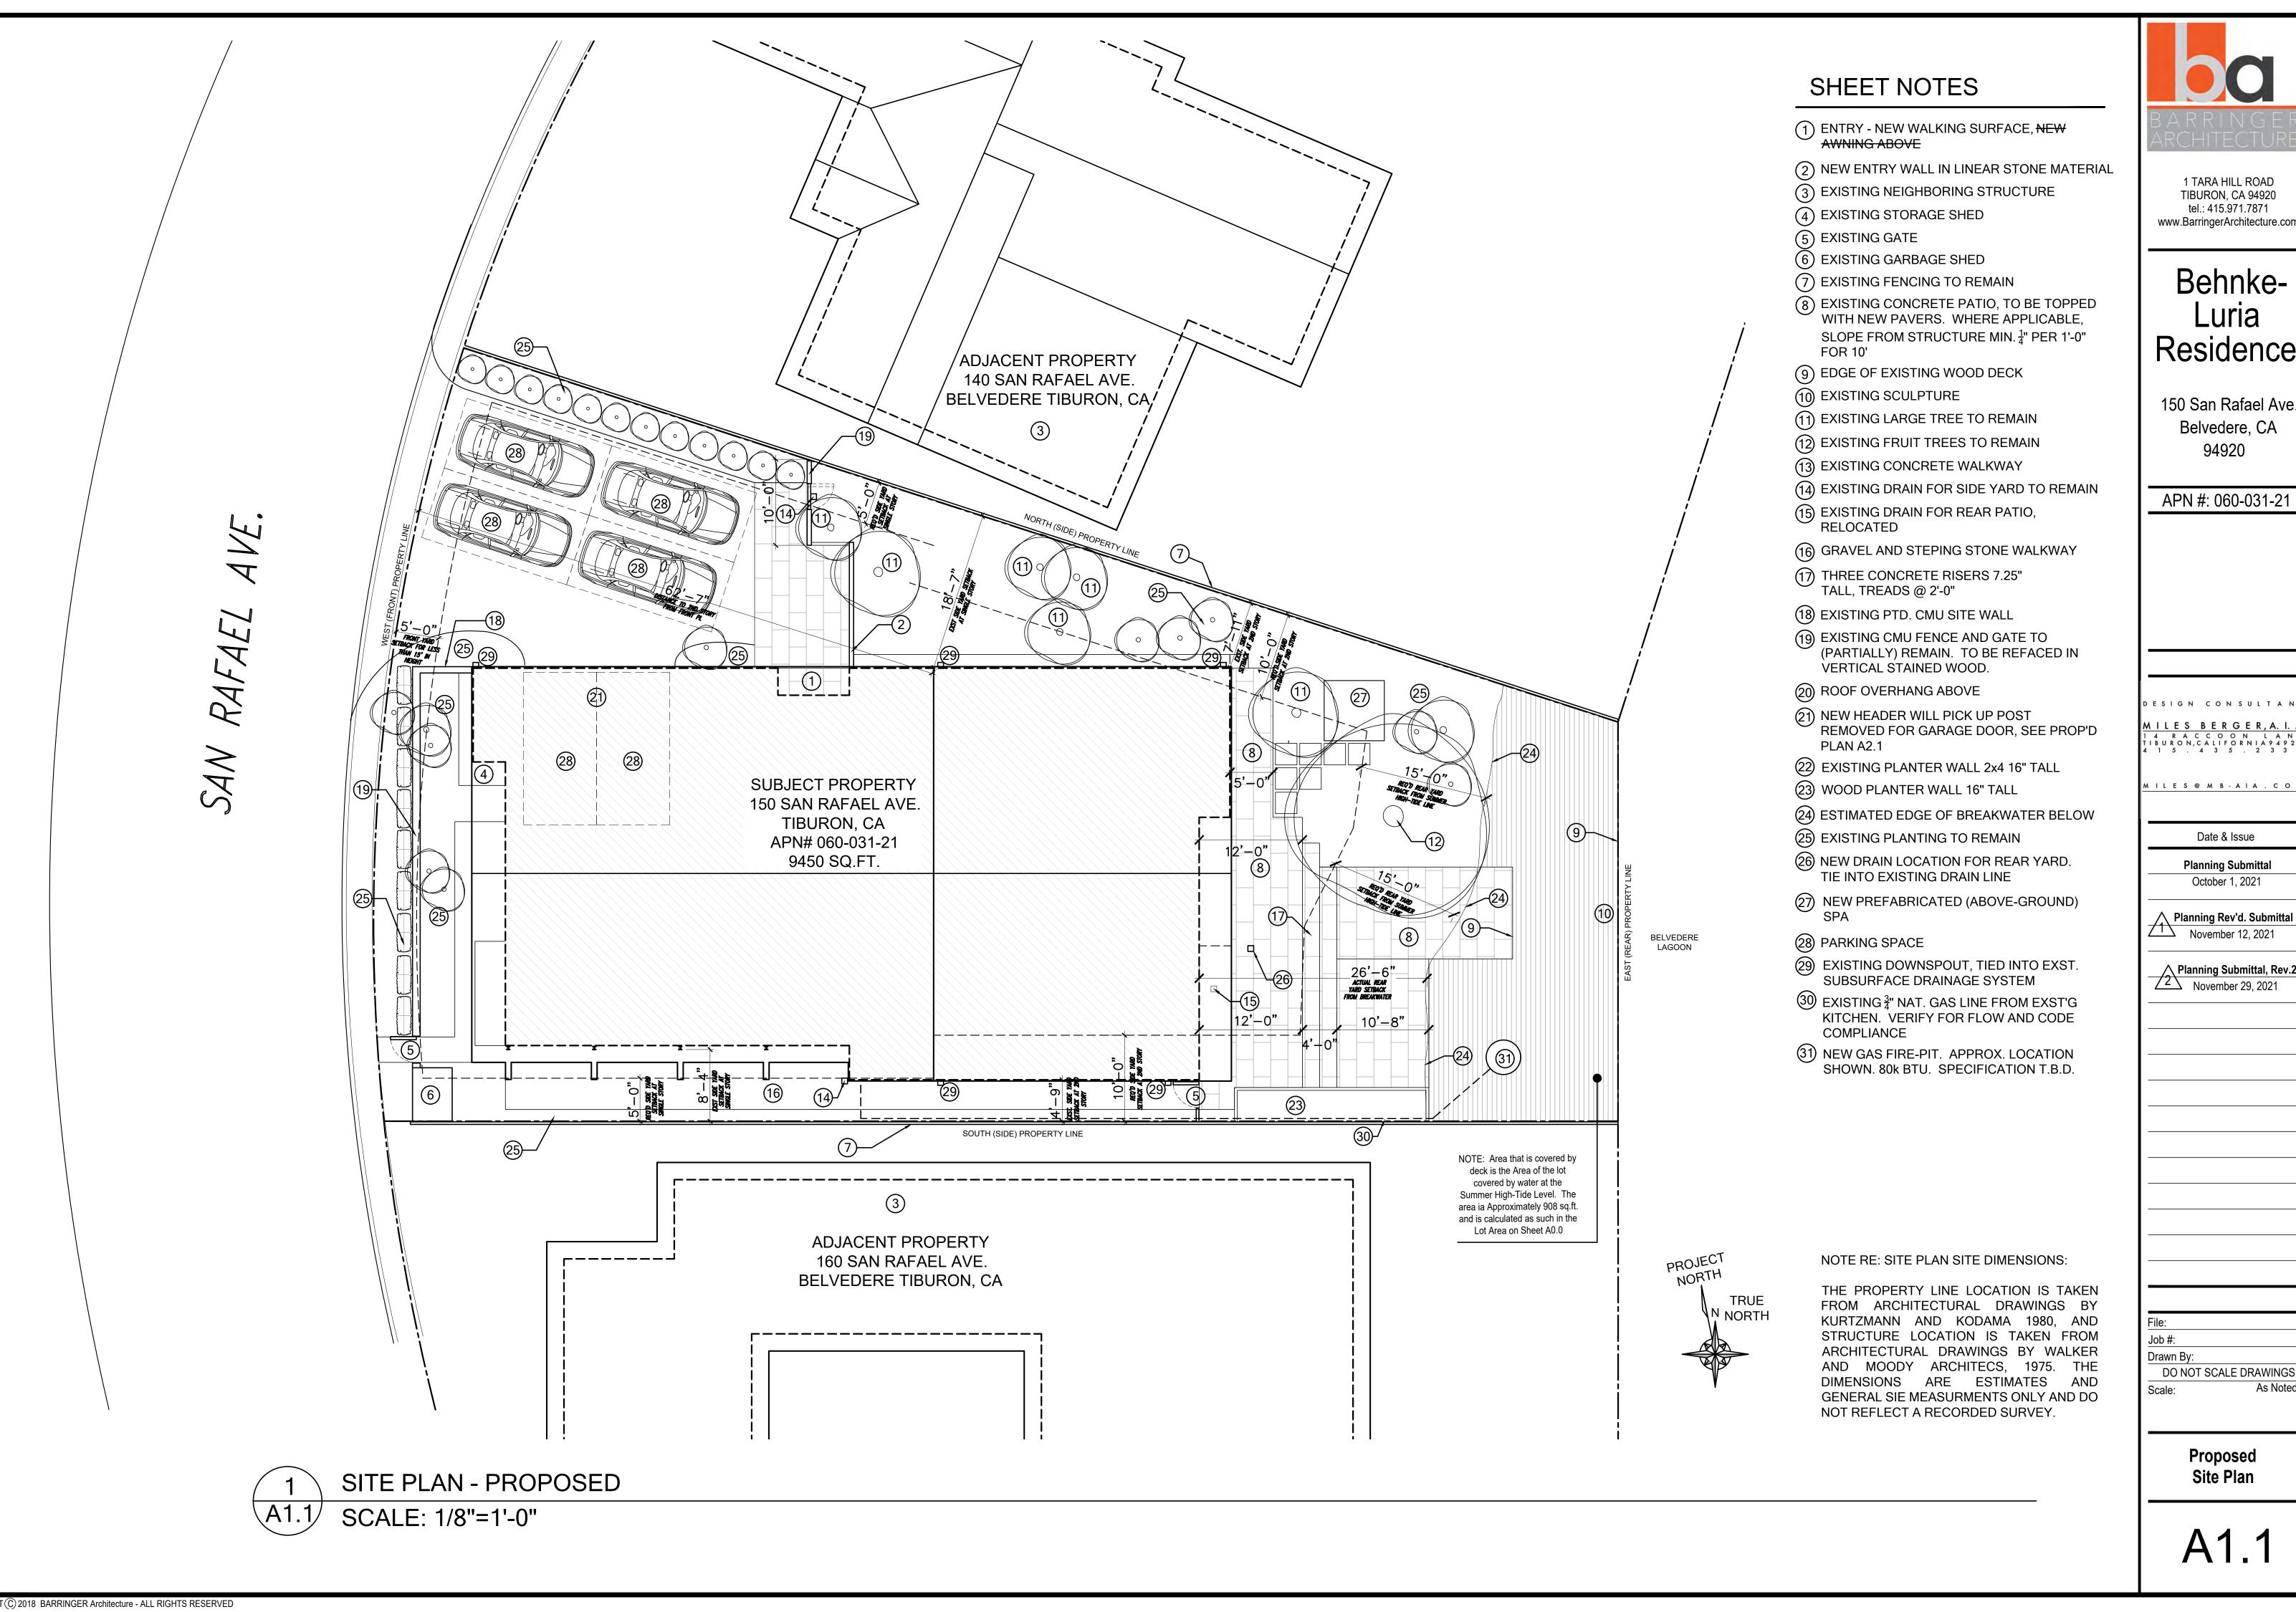

- 1. Draft Minutes of the December 15, 2021, special meeting of the Planning Commission.
- 2. Design Review application for a remodel located at <u>150 San Rafael Avenue</u>. The project consists of an interior remodel, including adding a garage to the existing structure. The project also includes new windows and painting of the exterior. Property Owner: Karen Behnke and Howard Luria; Project Architect: Cedric Barringer, Barringer Architecture. Staff recommends that the Commission approve the proposed project. No recusals.

# Behnke/Luria Residence

150 San Rafael Avenue, Belvedere, CA 94920

# **VICINITY MAP** 150 San Rafael Ave, Tiburon, CA 94920 Chamber Po

|                                                                                                                                                                                                                                                                                                                                                                                | ALLOWED                                                                                          | EXISTING                                                                                                                            | PROPOSED                                                                                                                                                                     |
|--------------------------------------------------------------------------------------------------------------------------------------------------------------------------------------------------------------------------------------------------------------------------------------------------------------------------------------------------------------------------------|--------------------------------------------------------------------------------------------------|-------------------------------------------------------------------------------------------------------------------------------------|------------------------------------------------------------------------------------------------------------------------------------------------------------------------------|
| Lot Size                                                                                                                                                                                                                                                                                                                                                                       | 7,500 Sq.Ft.                                                                                     | 9,450 Sq.Ft.                                                                                                                        | (Net Change)<br>9,450 Sq.Ft.                                                                                                                                                 |
| Effective Lot Size (subtract easements &                                                                                                                                                                                                                                                                                                                                       | 7,500 04.1 t.                                                                                    | 8,542 Sq.Ft.                                                                                                                        | 8,542 Sq.Ft.                                                                                                                                                                 |
| water-covered areas) Zoning                                                                                                                                                                                                                                                                                                                                                    |                                                                                                  | R-1 L                                                                                                                               | R-1 L                                                                                                                                                                        |
| Occupancy, Use                                                                                                                                                                                                                                                                                                                                                                 |                                                                                                  | R-3, Singe Family Residential                                                                                                       | R-3, Singe Family Residential                                                                                                                                                |
| Wildlifr Urban Interface (WUI) Zone?                                                                                                                                                                                                                                                                                                                                           |                                                                                                  | NO                                                                                                                                  | NO                                                                                                                                                                           |
| Flood Zone?                                                                                                                                                                                                                                                                                                                                                                    |                                                                                                  | YES                                                                                                                                 | YES                                                                                                                                                                          |
| Seismic Design Category                                                                                                                                                                                                                                                                                                                                                        |                                                                                                  | ASCE/SEI 7-16 Risk Category II Soil Class: D - Default                                                                              | ASCE/SEI 7-16 Risk Category II Soil Class: D - Default                                                                                                                       |
| Construction Type                                                                                                                                                                                                                                                                                                                                                              |                                                                                                  | V - B                                                                                                                               | V - B                                                                                                                                                                        |
| FLOOR AREA BY LEVEL:                                                                                                                                                                                                                                                                                                                                                           |                                                                                                  |                                                                                                                                     |                                                                                                                                                                              |
| Basement Area                                                                                                                                                                                                                                                                                                                                                                  |                                                                                                  |                                                                                                                                     |                                                                                                                                                                              |
| First Floor (Conditioned)                                                                                                                                                                                                                                                                                                                                                      |                                                                                                  | 3,417 sq.ft.                                                                                                                        | 3,274 sq.ft. (- 143 sq.ft.)                                                                                                                                                  |
| Second Floor (conditioned)                                                                                                                                                                                                                                                                                                                                                     |                                                                                                  | 603 sq.ft.                                                                                                                          | 603 sq.ft. (No Change)                                                                                                                                                       |
| Accessory Dwelling Unit (ADU)                                                                                                                                                                                                                                                                                                                                                  |                                                                                                  |                                                                                                                                     |                                                                                                                                                                              |
| Garage (or Carport/Storage Areas)                                                                                                                                                                                                                                                                                                                                              |                                                                                                  | 473 sq.ft.                                                                                                                          | 506 sq.ft. (+ 33 sq.ft.)                                                                                                                                                     |
| Subtotal <u>Actual</u> Floor Area                                                                                                                                                                                                                                                                                                                                              |                                                                                                  | 4,493 sq.ft.                                                                                                                        | 4,383 sq.ft. (- 10 sq.ft.)                                                                                                                                                   |
| Belvedere Area Exemptions & Additions                                                                                                                                                                                                                                                                                                                                          |                                                                                                  |                                                                                                                                     |                                                                                                                                                                              |
| Floor Areas over 15' Ceiling (additive)                                                                                                                                                                                                                                                                                                                                        | N/A                                                                                              | 939 sq.ft.                                                                                                                          | 939 sq.ft. (No Change)                                                                                                                                                       |
| Garage Exemption                                                                                                                                                                                                                                                                                                                                                               | N/A                                                                                              | N/A                                                                                                                                 | N/A                                                                                                                                                                          |
| ADU Exemption                                                                                                                                                                                                                                                                                                                                                                  | up to 800 sq.ft.                                                                                 | N/A                                                                                                                                 | N/A                                                                                                                                                                          |
| TOTAL FLOOR AREA RATIO (F.A.R.)                                                                                                                                                                                                                                                                                                                                                | 4,000 sq.ft.                                                                                     | 5,432 sq.ft.                                                                                                                        | 5,322 sq.ft. (- 110 sq.ft.)                                                                                                                                                  |
| LOT COVERAGE                                                                                                                                                                                                                                                                                                                                                                   | 40% of Effective Lot size                                                                        |                                                                                                                                     |                                                                                                                                                                              |
|                                                                                                                                                                                                                                                                                                                                                                                |                                                                                                  | 2.447.0                                                                                                                             | 0.074 51 / 440 51)                                                                                                                                                           |
| House Structure Footprint                                                                                                                                                                                                                                                                                                                                                      |                                                                                                  | 3.41/ SQ.II.                                                                                                                        | 3.274 SQ.TT. (= 143 SQ.TT.)                                                                                                                                                  |
| House Structure Footprint  Garage/Carport/Storage                                                                                                                                                                                                                                                                                                                              |                                                                                                  | 3,417 sq.ft.                                                                                                                        | 3,274 sq.ft. (- 143 sq.ft.)                                                                                                                                                  |
| Garage/Carport/Storage                                                                                                                                                                                                                                                                                                                                                         |                                                                                                  | 473 sq.ft.                                                                                                                          | 506 sq.ft. (+ 33 sq.ft.)                                                                                                                                                     |
| Garage/Carport/Storage  Decks (half of area above 3')                                                                                                                                                                                                                                                                                                                          |                                                                                                  | 473 sq.ft.<br>0 sq.ft.                                                                                                              | 506 sq.ft. (+ 33 sq.ft.)<br>0 sq.ft.                                                                                                                                         |
| Garage/Carport/Storage                                                                                                                                                                                                                                                                                                                                                         | 3,417 sq.ft. [ 40% ]                                                                             | 473 sq.ft.                                                                                                                          | 506 sq.ft. (+ 33 sq.ft.)                                                                                                                                                     |
| Garage/Carport/Storage  Decks (half of area above 3')  Trellis/ Other Covered Structures                                                                                                                                                                                                                                                                                       | 3,417 sq.ft. [ 40% ]<br>5' - 0"                                                                  | 473 sq.ft. 0 sq.ft. 30 sq.ft.                                                                                                       | 506 sq.ft. (+ 33 sq.ft.) 0 sq.ft. 30 sq.ft. (No Change.)                                                                                                                     |
| Garage/Carport/Storage  Decks (half of area above 3')  Trellis/ Other Covered Structures  TOTAL LOT COVERAGE  Front Yard Setback                                                                                                                                                                                                                                               |                                                                                                  | 473 sq.ft. 0 sq.ft. 30 sq.ft. 3,920 sq.ft. [ 45.9% ]                                                                                | 506 sq.ft. (+ 33 sq.ft.)  0 sq.ft.  30 sq.ft. (No Change.)  3,810 sq.ft. (-110 sq.ft.) [ 44.6% ]                                                                             |
| Garage/Carport/Storage  Decks (half of area above 3')  Trellis/ Other Covered Structures  TOTAL LOT COVERAGE  Front Yard Setback  North Side Yard Setback (First Story)                                                                                                                                                                                                        | 5' - 0"                                                                                          | 473 sq.ft.  0 sq.ft.  30 sq.ft.  3,920 sq.ft. [ 45.9% ]  9' - 3"                                                                    | 506 sq.ft. (+ 33 sq.ft.)  0 sq.ft.  30 sq.ft. (No Change.)  3,810 sq.ft. (-110 sq.ft.) [ 44.6% ]  9' - 3"                                                                    |
| Garage/Carport/Storage  Decks (half of area above 3')  Trellis/ Other Covered Structures  TOTAL LOT COVERAGE  Front Yard Setback                                                                                                                                                                                                                                               | 5' - 0"<br>5' - 0"                                                                               | 473 sq.ft.  0 sq.ft.  30 sq.ft.  3,920 sq.ft. [ 45.9% ]                                                                             | 506 sq.ft. (+ 33 sq.ft.)  0 sq.ft.  30 sq.ft. (No Change.)  3,810 sq.ft. (-110 sq.ft.) [ 44.6% ]                                                                             |
| Garage/Carport/Storage  Decks (half of area above 3')  Trellis/ Other Covered Structures  TOTAL LOT COVERAGE  Front Yard Setback  North Side Yard Setback (First Story)  North Side Yard Setback (Second Story)  South Side Yard Setback (first Story)                                                                                                                         | 5' - 0"<br>5' - 0"<br>10' - 0"                                                                   | 473 sq.ft.  0 sq.ft.  30 sq.ft.  3,920 sq.ft. [ 45.9% ]  9' - 3"   8' - 2" (Existing)  4' - 9" (Existing)                           | 506 sq.ft. (+ 33 sq.ft.)  0 sq.ft.  30 sq.ft. (No Change.)  3,810 sq.ft. (-110 sq.ft.) [ 44.6% ]  9' - 3"   8' - 2" (Existing)  4' - 9" (Existing)                           |
| Garage/Carport/Storage  Decks (half of area above 3')  Trellis/ Other Covered Structures  TOTAL LOT COVERAGE  Front Yard Setback  North Side Yard Setback (First Story)  North Side Yard Setback (Second Story)                                                                                                                                                                | 5' - 0"<br>5' - 0"<br>10' - 0"<br>5' - 0"                                                        | 473 sq.ft.  0 sq.ft.  30 sq.ft.  3,920 sq.ft. [ 45.9% ]  9' - 3"   8' - 2" (Existing)  4' - 9" (Existing)                           | 506 sq.ft. (+ 33 sq.ft.)  0 sq.ft.  30 sq.ft. (No Change.)  3,810 sq.ft. (-110 sq.ft.) [ 44.6% ]  9' - 3"   8' - 2" (Existing)  4' - 9" (Existing)                           |
| Garage/Carport/Storage  Decks (half of area above 3')  Trellis/ Other Covered Structures  TOTAL LOT COVERAGE  Front Yard Setback  North Side Yard Setback (First Story)  North Side Yard Setback (Second Story)  South Side Yard Setback (first Story)  South Side Yard Setback (first Story)  Rear Yard Setback                                                               | 5' - 0"  5' - 0"  10' - 0"  5' - 0"  10' - 0"  10' - 0"  15' (from Bulkhead, if abutting water)  | 473 sq.ft.  0 sq.ft.  30 sq.ft.  3,920 sq.ft. [ 45.9% ]  9' - 3"   8' - 2" (Existing)  4' - 9" (Existing)  4' - 9" (Existing)       | 506 sq.ft. (+ 33 sq.ft.)  0 sq.ft.  30 sq.ft. (No Change.)  3,810 sq.ft. (-110 sq.ft.) [ 44.6% ]  9' - 3"   8' - 2" (Existing)  4' - 9" (Existing)  4' - 9" (Existing)       |
| Garage/Carport/Storage  Decks (half of area above 3')  Trellis/ Other Covered Structures  TOTAL LOT COVERAGE  Front Yard Setback  North Side Yard Setback (First Story)  North Side Yard Setback (Second Story)  South Side Yard Setback (first Story)  South Side Yard Setback (first Story)  Rear Yard Setback  Average Slope of lot                                         | 5' - 0"  5' - 0"  10' - 0"  5' - 0"  10' - 0"  15' (from Bulkhead, if abutting water)            | 473 sq.ft.  0 sq.ft.  30 sq.ft.  3,920 sq.ft. [ 45.9% ]  9' - 3"   8' - 2" (Existing)  4' - 9" (Existing)  26' - 6"  1.0%           | 506 sq.ft. (+ 33 sq.ft.)  0 sq.ft.  30 sq.ft. (No Change.)  3,810 sq.ft. (-110 sq.ft.) [ 44.6% ]  9' - 3"   8' - 2" (Existing)  4' - 9" (Existing)  26' - 6"  1.0%           |
| Garage/Carport/Storage  Decks (half of area above 3')  Trellis/ Other Covered Structures  TOTAL LOT COVERAGE  Front Yard Setback  North Side Yard Setback (First Story)  North Side Yard Setback (Second Story)  South Side Yard Setback (first Story)  South Side Yard Setback (first Story)  Rear Yard Setback                                                               | 5' - 0"  5' - 0"  10' - 0"  5' - 0"  10' - 0"  10' - 0"  15' (from Bulkhead, if abutting water)  | 473 sq.ft.  0 sq.ft.  30 sq.ft.  3,920 sq.ft. [ 45.9% ]  9' - 3"   8' - 2" (Existing)  4' - 9" (Existing)  4' - 9" (Existing)       | 506 sq.ft. (+ 33 sq.ft.)  0 sq.ft.  30 sq.ft. (No Change.)  3,810 sq.ft. (-110 sq.ft.) [ 44.6% ]  9' - 3"   8' - 2" (Existing)  4' - 9" (Existing)  4' - 9" (Existing)       |
| Garage/Carport/Storage  Decks (half of area above 3')  Trellis/ Other Covered Structures  TOTAL LOT COVERAGE  Front Yard Setback  North Side Yard Setback (First Story)  North Side Yard Setback (Second Story)  South Side Yard Setback (first Story)  South Side Yard Setback (first Story)  Rear Yard Setback  Average Slope of lot  Building Height (Above Existing Grade) | 5' - 0"  5' - 0"  10' - 0"  5' - 0"  10' - 0"  15' (from Bulkhead, if abutting water)   29' - 0" | 473 sq.ft.  0 sq.ft.  30 sq.ft.  3,920 sq.ft. [ 45.9% ]  9' - 3"   8' - 2" (Existing)  4' - 9" (Existing)  26' - 6"  1.0%  18' - 3" | 506 sq.ft. (+ 33 sq.ft.)  0 sq.ft.  30 sq.ft. (No Change.)  3,810 sq.ft. (-110 sq.ft.) [ 44.6% ]  9' - 3"   8' - 2" (Existing)  4' - 9" (Existing)  26' - 6"  1.0%  18' - 3" |

## PROJECT DESCRIPTION

Interior renovation to an existing Single Family Residence. Reconfiguration of interior spaces, retaining all (E) steel structural system. Exterior changes limited to include all new dual glazed windows throughout to meet code and new paint finish on (E) stucco which is in excellent condition. Slightly altered wall at entry. Restoring original garage space to a 2 car garage.

1 TARA HILL ROAD TIBURON, CA 94920 tel.: 415.971.7871 www.BarringerArchitecture.com

Behnke-

Luria

Residence

150 San Rafael Ave.

Belvedere, CA

94920

APN #: 060-031-21