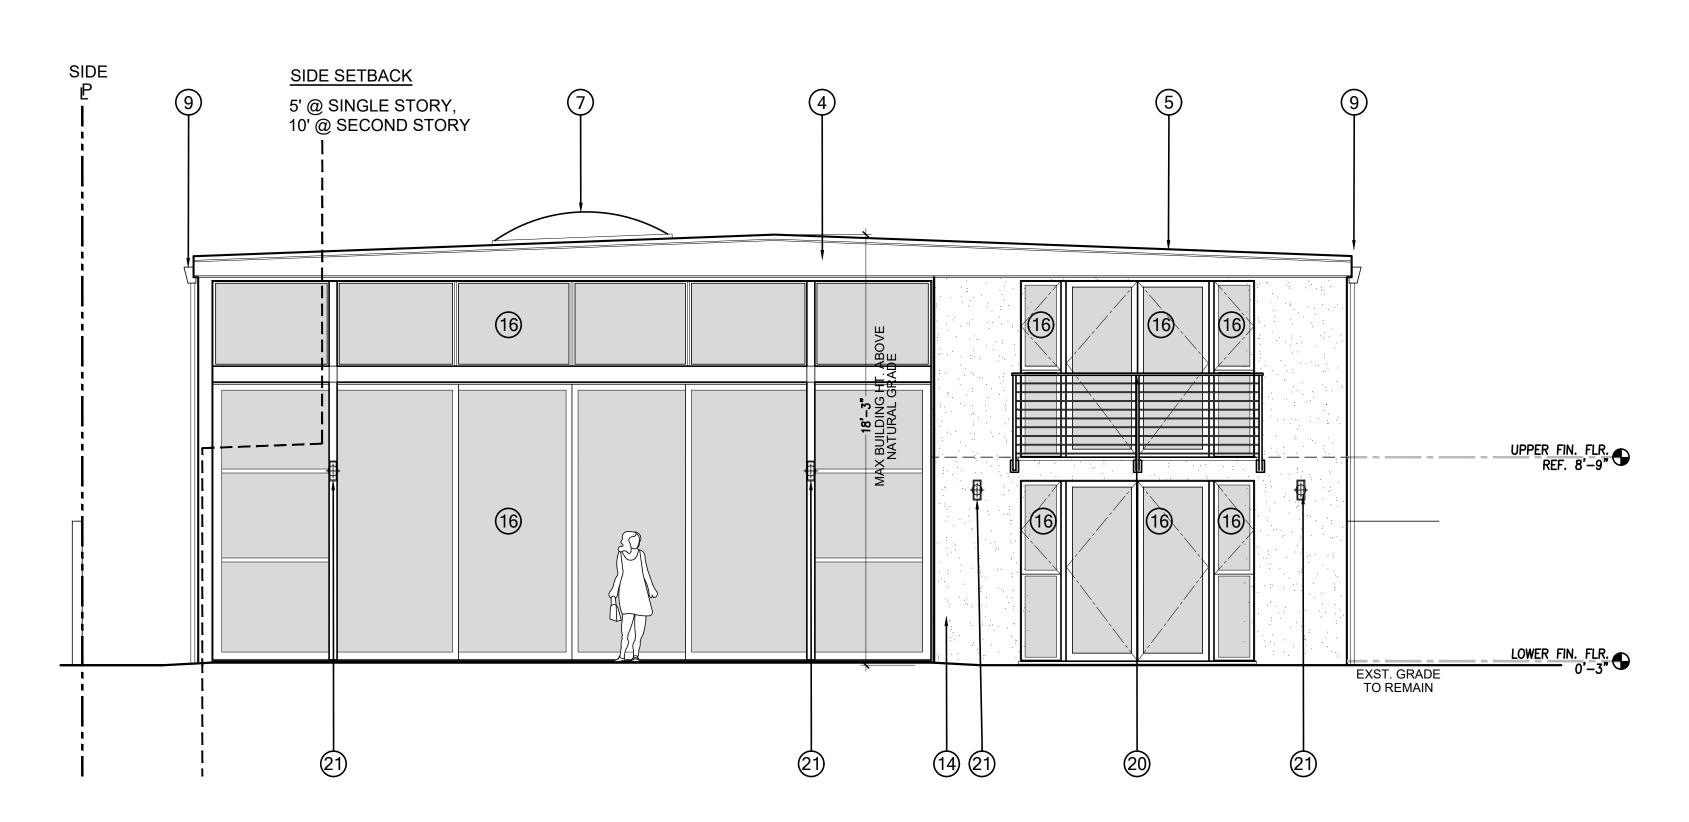

# Behnke/Luria Residence

150 San Rafael Avenue, Belvedere, CA 94920

# **VICINITY MAP** 150 San Rafael Ave, Tiburon, CA 94920 Chamber Po

|                                                                                                                                                                                                                                                                                                                                                                                | ALLOWED                                                                                          | EXISTING                                                                                                                            | PROPOSED                                                                                                                                                                     |
|--------------------------------------------------------------------------------------------------------------------------------------------------------------------------------------------------------------------------------------------------------------------------------------------------------------------------------------------------------------------------------|--------------------------------------------------------------------------------------------------|-------------------------------------------------------------------------------------------------------------------------------------|------------------------------------------------------------------------------------------------------------------------------------------------------------------------------|
| Lot Size                                                                                                                                                                                                                                                                                                                                                                       | 7,500 Sq.Ft.                                                                                     | 9,450 Sq.Ft.                                                                                                                        | (Net Change)<br>9,450 Sq.Ft.                                                                                                                                                 |
| Effective Lot Size (subtract easements &                                                                                                                                                                                                                                                                                                                                       | 7,500 04.1 t.                                                                                    | 8,542 Sq.Ft.                                                                                                                        | 8,542 Sq.Ft.                                                                                                                                                                 |
| water-covered areas) Zoning                                                                                                                                                                                                                                                                                                                                                    |                                                                                                  | R-1 L                                                                                                                               | R-1 L                                                                                                                                                                        |
| Occupancy, Use                                                                                                                                                                                                                                                                                                                                                                 |                                                                                                  | R-3, Singe Family Residential                                                                                                       | R-3, Singe Family Residential                                                                                                                                                |
| Wildlifr Urban Interface (WUI) Zone?                                                                                                                                                                                                                                                                                                                                           |                                                                                                  | NO                                                                                                                                  | NO                                                                                                                                                                           |
| Flood Zone?                                                                                                                                                                                                                                                                                                                                                                    |                                                                                                  | YES                                                                                                                                 | YES                                                                                                                                                                          |
| Seismic Design Category                                                                                                                                                                                                                                                                                                                                                        |                                                                                                  | ASCE/SEI 7-16 Risk Category II Soil Class: D - Default                                                                              | ASCE/SEI 7-16 Risk Category II Soil Class: D - Default                                                                                                                       |
| Construction Type                                                                                                                                                                                                                                                                                                                                                              |                                                                                                  | V - B                                                                                                                               | V - B                                                                                                                                                                        |
| FLOOR AREA BY LEVEL:                                                                                                                                                                                                                                                                                                                                                           |                                                                                                  |                                                                                                                                     |                                                                                                                                                                              |
| Basement Area                                                                                                                                                                                                                                                                                                                                                                  |                                                                                                  |                                                                                                                                     |                                                                                                                                                                              |
| First Floor (Conditioned)                                                                                                                                                                                                                                                                                                                                                      |                                                                                                  | 3,417 sq.ft.                                                                                                                        | 3,274 sq.ft. (- 143 sq.ft.)                                                                                                                                                  |
| Second Floor (conditioned)                                                                                                                                                                                                                                                                                                                                                     |                                                                                                  | 603 sq.ft.                                                                                                                          | 603 sq.ft. (No Change)                                                                                                                                                       |
| Accessory Dwelling Unit (ADU)                                                                                                                                                                                                                                                                                                                                                  |                                                                                                  |                                                                                                                                     |                                                                                                                                                                              |
| Garage (or Carport/Storage Areas)                                                                                                                                                                                                                                                                                                                                              |                                                                                                  | 473 sq.ft.                                                                                                                          | 506 sq.ft. (+ 33 sq.ft.)                                                                                                                                                     |
| Subtotal <u>Actual</u> Floor Area                                                                                                                                                                                                                                                                                                                                              |                                                                                                  | 4,493 sq.ft.                                                                                                                        | 4,383 sq.ft. (- 10 sq.ft.)                                                                                                                                                   |
| Belvedere Area Exemptions & Additions                                                                                                                                                                                                                                                                                                                                          |                                                                                                  |                                                                                                                                     |                                                                                                                                                                              |
| Floor Areas over 15' Ceiling (additive)                                                                                                                                                                                                                                                                                                                                        | N/A                                                                                              | 939 sq.ft.                                                                                                                          | 939 sq.ft. (No Change)                                                                                                                                                       |
| Garage Exemption                                                                                                                                                                                                                                                                                                                                                               | N/A                                                                                              | N/A                                                                                                                                 | N/A                                                                                                                                                                          |
| ADU Exemption                                                                                                                                                                                                                                                                                                                                                                  | up to 800 sq.ft.                                                                                 | N/A                                                                                                                                 | N/A                                                                                                                                                                          |
| TOTAL FLOOR AREA RATIO (F.A.R.)                                                                                                                                                                                                                                                                                                                                                | 4,000 sq.ft.                                                                                     | 5,432 sq.ft.                                                                                                                        | 5,322 sq.ft. (- 110 sq.ft.)                                                                                                                                                  |
| LOT COVERAGE                                                                                                                                                                                                                                                                                                                                                                   | 40% of Effective Lot size                                                                        |                                                                                                                                     |                                                                                                                                                                              |
|                                                                                                                                                                                                                                                                                                                                                                                |                                                                                                  | 2.447.0                                                                                                                             | 0.074 51 / 440 51)                                                                                                                                                           |
| House Structure Footprint                                                                                                                                                                                                                                                                                                                                                      |                                                                                                  | 3.41/ SQ.II.                                                                                                                        | 3.274 SQ.TT. (= 143 SQ.TT.)                                                                                                                                                  |
| House Structure Footprint  Garage/Carport/Storage                                                                                                                                                                                                                                                                                                                              |                                                                                                  | 3,417 sq.ft.                                                                                                                        | 3,274 sq.ft. (- 143 sq.ft.)                                                                                                                                                  |
| Garage/Carport/Storage                                                                                                                                                                                                                                                                                                                                                         |                                                                                                  | 473 sq.ft.                                                                                                                          | 506 sq.ft. (+ 33 sq.ft.)                                                                                                                                                     |
| Garage/Carport/Storage  Decks (half of area above 3')                                                                                                                                                                                                                                                                                                                          |                                                                                                  | 473 sq.ft.<br>0 sq.ft.                                                                                                              | 506 sq.ft. (+ 33 sq.ft.)<br>0 sq.ft.                                                                                                                                         |
| Garage/Carport/Storage                                                                                                                                                                                                                                                                                                                                                         | 3,417 sq.ft. [ 40% ]                                                                             | 473 sq.ft.                                                                                                                          | 506 sq.ft. (+ 33 sq.ft.)                                                                                                                                                     |
| Garage/Carport/Storage  Decks (half of area above 3')  Trellis/ Other Covered Structures                                                                                                                                                                                                                                                                                       | 3,417 sq.ft. [ 40% ]<br>5' - 0"                                                                  | 473 sq.ft. 0 sq.ft. 30 sq.ft.                                                                                                       | 506 sq.ft. (+ 33 sq.ft.) 0 sq.ft. 30 sq.ft. (No Change.)                                                                                                                     |
| Garage/Carport/Storage  Decks (half of area above 3')  Trellis/ Other Covered Structures  TOTAL LOT COVERAGE  Front Yard Setback                                                                                                                                                                                                                                               |                                                                                                  | 473 sq.ft. 0 sq.ft. 30 sq.ft. 3,920 sq.ft. [ 45.9% ]                                                                                | 506 sq.ft. (+ 33 sq.ft.)  0 sq.ft.  30 sq.ft. (No Change.)  3,810 sq.ft. (-110 sq.ft.) [ 44.6% ]                                                                             |
| Garage/Carport/Storage  Decks (half of area above 3')  Trellis/ Other Covered Structures  TOTAL LOT COVERAGE  Front Yard Setback  North Side Yard Setback (First Story)                                                                                                                                                                                                        | 5' - 0"                                                                                          | 473 sq.ft.  0 sq.ft.  30 sq.ft.  3,920 sq.ft. [ 45.9% ]  9' - 3"                                                                    | 506 sq.ft. (+ 33 sq.ft.)  0 sq.ft.  30 sq.ft. (No Change.)  3,810 sq.ft. (-110 sq.ft.) [ 44.6% ]  9' - 3"                                                                    |
| Garage/Carport/Storage  Decks (half of area above 3')  Trellis/ Other Covered Structures  TOTAL LOT COVERAGE  Front Yard Setback                                                                                                                                                                                                                                               | 5' - 0"<br>5' - 0"                                                                               | 473 sq.ft.  0 sq.ft.  30 sq.ft.  3,920 sq.ft. [ 45.9% ]                                                                             | 506 sq.ft. (+ 33 sq.ft.)  0 sq.ft.  30 sq.ft. (No Change.)  3,810 sq.ft. (-110 sq.ft.) [ 44.6% ]                                                                             |
| Garage/Carport/Storage  Decks (half of area above 3')  Trellis/ Other Covered Structures  TOTAL LOT COVERAGE  Front Yard Setback  North Side Yard Setback (First Story)  North Side Yard Setback (Second Story)  South Side Yard Setback (first Story)                                                                                                                         | 5' - 0"<br>5' - 0"<br>10' - 0"                                                                   | 473 sq.ft.  0 sq.ft.  30 sq.ft.  3,920 sq.ft. [ 45.9% ]  9' - 3"   8' - 2" (Existing)  4' - 9" (Existing)                           | 506 sq.ft. (+ 33 sq.ft.)  0 sq.ft.  30 sq.ft. (No Change.)  3,810 sq.ft. (-110 sq.ft.) [ 44.6% ]  9' - 3"   8' - 2" (Existing)  4' - 9" (Existing)                           |
| Garage/Carport/Storage  Decks (half of area above 3')  Trellis/ Other Covered Structures  TOTAL LOT COVERAGE  Front Yard Setback  North Side Yard Setback (First Story)  North Side Yard Setback (Second Story)                                                                                                                                                                | 5' - 0"<br>5' - 0"<br>10' - 0"<br>5' - 0"                                                        | 473 sq.ft.  0 sq.ft.  30 sq.ft.  3,920 sq.ft. [ 45.9% ]  9' - 3"   8' - 2" (Existing)  4' - 9" (Existing)                           | 506 sq.ft. (+ 33 sq.ft.)  0 sq.ft.  30 sq.ft. (No Change.)  3,810 sq.ft. (-110 sq.ft.) [ 44.6% ]  9' - 3"   8' - 2" (Existing)  4' - 9" (Existing)                           |
| Garage/Carport/Storage  Decks (half of area above 3')  Trellis/ Other Covered Structures  TOTAL LOT COVERAGE  Front Yard Setback  North Side Yard Setback (First Story)  North Side Yard Setback (Second Story)  South Side Yard Setback (first Story)  South Side Yard Setback (first Story)  Rear Yard Setback                                                               | 5' - 0"  5' - 0"  10' - 0"  5' - 0"  10' - 0"  10' - 0"  15' (from Bulkhead, if abutting water)  | 473 sq.ft.  0 sq.ft.  30 sq.ft.  3,920 sq.ft. [ 45.9% ]  9' - 3"   8' - 2" (Existing)  4' - 9" (Existing)  4' - 9" (Existing)       | 506 sq.ft. (+ 33 sq.ft.)  0 sq.ft.  30 sq.ft. (No Change.)  3,810 sq.ft. (-110 sq.ft.) [ 44.6% ]  9' - 3"   8' - 2" (Existing)  4' - 9" (Existing)  4' - 9" (Existing)       |
| Garage/Carport/Storage  Decks (half of area above 3')  Trellis/ Other Covered Structures  TOTAL LOT COVERAGE  Front Yard Setback  North Side Yard Setback (First Story)  North Side Yard Setback (Second Story)  South Side Yard Setback (first Story)  South Side Yard Setback (first Story)  Rear Yard Setback  Average Slope of lot                                         | 5' - 0"  5' - 0"  10' - 0"  5' - 0"  10' - 0"  15' (from Bulkhead, if abutting water)            | 473 sq.ft.  0 sq.ft.  30 sq.ft.  3,920 sq.ft. [ 45.9% ]  9' - 3"   8' - 2" (Existing)  4' - 9" (Existing)  26' - 6"  1.0%           | 506 sq.ft. (+ 33 sq.ft.)  0 sq.ft.  30 sq.ft. (No Change.)  3,810 sq.ft. (-110 sq.ft.) [ 44.6% ]  9' - 3"   8' - 2" (Existing)  4' - 9" (Existing)  26' - 6"  1.0%           |
| Garage/Carport/Storage  Decks (half of area above 3')  Trellis/ Other Covered Structures  TOTAL LOT COVERAGE  Front Yard Setback  North Side Yard Setback (First Story)  North Side Yard Setback (Second Story)  South Side Yard Setback (first Story)  South Side Yard Setback (first Story)  Rear Yard Setback                                                               | 5' - 0"  5' - 0"  10' - 0"  5' - 0"  10' - 0"  10' - 0"  15' (from Bulkhead, if abutting water)  | 473 sq.ft.  0 sq.ft.  30 sq.ft.  3,920 sq.ft. [ 45.9% ]  9' - 3"   8' - 2" (Existing)  4' - 9" (Existing)  4' - 9" (Existing)       | 506 sq.ft. (+ 33 sq.ft.)  0 sq.ft.  30 sq.ft. (No Change.)  3,810 sq.ft. (-110 sq.ft.) [ 44.6% ]  9' - 3"   8' - 2" (Existing)  4' - 9" (Existing)  4' - 9" (Existing)       |
| Garage/Carport/Storage  Decks (half of area above 3')  Trellis/ Other Covered Structures  TOTAL LOT COVERAGE  Front Yard Setback  North Side Yard Setback (First Story)  North Side Yard Setback (Second Story)  South Side Yard Setback (first Story)  South Side Yard Setback (first Story)  Rear Yard Setback  Average Slope of lot  Building Height (Above Existing Grade) | 5' - 0"  5' - 0"  10' - 0"  5' - 0"  10' - 0"  15' (from Bulkhead, if abutting water)   29' - 0" | 473 sq.ft.  0 sq.ft.  30 sq.ft.  3,920 sq.ft. [ 45.9% ]  9' - 3"   8' - 2" (Existing)  4' - 9" (Existing)  26' - 6"  1.0%  18' - 3" | 506 sq.ft. (+ 33 sq.ft.)  0 sq.ft.  30 sq.ft. (No Change.)  3,810 sq.ft. (-110 sq.ft.) [ 44.6% ]  9' - 3"   8' - 2" (Existing)  4' - 9" (Existing)  26' - 6"  1.0%  18' - 3" |

## PROJECT DESCRIPTION

Interior renovation to an existing Single Family Residence. Reconfiguration of interior spaces, retaining all (E) steel structural system. Exterior changes limited to include all new dual glazed windows throughout to meet code and new paint finish on (E) stucco which is in excellent condition. Slightly altered wall at entry. Restoring original garage space to a 2 car garage.