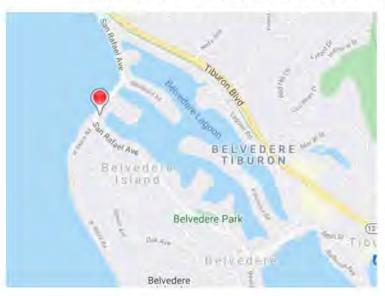

# **VICINITY MAP** 150 San Rafael Ave, Tiburon, CA 94920 Chamber Po

|                                                                                                                                                                                                                                                                                                                                                                                | ALLOWED                                                                                          | EXISTING                                                                                                                            | PROPOSED                                                                                                                                                                     |
|--------------------------------------------------------------------------------------------------------------------------------------------------------------------------------------------------------------------------------------------------------------------------------------------------------------------------------------------------------------------------------|--------------------------------------------------------------------------------------------------|-------------------------------------------------------------------------------------------------------------------------------------|------------------------------------------------------------------------------------------------------------------------------------------------------------------------------|
| Lot Size                                                                                                                                                                                                                                                                                                                                                                       | 7,500 Sq.Ft.                                                                                     | 9,450 Sq.Ft.                                                                                                                        | (Net Change)<br>9,450 Sq.Ft.                                                                                                                                                 |
| Effective Lot Size (subtract easements &                                                                                                                                                                                                                                                                                                                                       | 7,500 04.1 t.                                                                                    | 8,542 Sq.Ft.                                                                                                                        | 8,542 Sq.Ft.                                                                                                                                                                 |
| water-covered areas) Zoning                                                                                                                                                                                                                                                                                                                                                    |                                                                                                  | R-1 L                                                                                                                               | R-1 L                                                                                                                                                                        |
| Occupancy, Use                                                                                                                                                                                                                                                                                                                                                                 |                                                                                                  | R-3, Singe Family Residential                                                                                                       | R-3, Singe Family Residential                                                                                                                                                |
| Wildlifr Urban Interface (WUI) Zone?                                                                                                                                                                                                                                                                                                                                           |                                                                                                  | NO                                                                                                                                  | NO                                                                                                                                                                           |
| Flood Zone?                                                                                                                                                                                                                                                                                                                                                                    |                                                                                                  | YES                                                                                                                                 | YES                                                                                                                                                                          |
| Seismic Design Category                                                                                                                                                                                                                                                                                                                                                        |                                                                                                  | ASCE/SEI 7-16 Risk Category II Soil Class: D - Default                                                                              | ASCE/SEI 7-16 Risk Category II Soil Class: D - Default                                                                                                                       |
| Construction Type                                                                                                                                                                                                                                                                                                                                                              |                                                                                                  | V - B                                                                                                                               | V - B                                                                                                                                                                        |
| FLOOR AREA BY LEVEL:                                                                                                                                                                                                                                                                                                                                                           |                                                                                                  |                                                                                                                                     |                                                                                                                                                                              |
| Basement Area                                                                                                                                                                                                                                                                                                                                                                  |                                                                                                  |                                                                                                                                     |                                                                                                                                                                              |
| First Floor (Conditioned)                                                                                                                                                                                                                                                                                                                                                      |                                                                                                  | 3,417 sq.ft.                                                                                                                        | 3,274 sq.ft. (- 143 sq.ft.)                                                                                                                                                  |
| Second Floor (conditioned)                                                                                                                                                                                                                                                                                                                                                     |                                                                                                  | 603 sq.ft.                                                                                                                          | 603 sq.ft. (No Change)                                                                                                                                                       |
| Accessory Dwelling Unit (ADU)                                                                                                                                                                                                                                                                                                                                                  |                                                                                                  |                                                                                                                                     |                                                                                                                                                                              |
| Garage (or Carport/Storage Areas)                                                                                                                                                                                                                                                                                                                                              |                                                                                                  | 473 sq.ft.                                                                                                                          | 506 sq.ft. (+ 33 sq.ft.)                                                                                                                                                     |
| Subtotal <u>Actual</u> Floor Area                                                                                                                                                                                                                                                                                                                                              |                                                                                                  | 4,493 sq.ft.                                                                                                                        | 4,383 sq.ft. (- 10 sq.ft.)                                                                                                                                                   |
| Belvedere Area Exemptions & Additions                                                                                                                                                                                                                                                                                                                                          |                                                                                                  |                                                                                                                                     |                                                                                                                                                                              |
| Floor Areas over 15' Ceiling (additive)                                                                                                                                                                                                                                                                                                                                        | N/A                                                                                              | 939 sq.ft.                                                                                                                          | 939 sq.ft. (No Change)                                                                                                                                                       |
| Garage Exemption                                                                                                                                                                                                                                                                                                                                                               | N/A                                                                                              | N/A                                                                                                                                 | N/A                                                                                                                                                                          |
| ADU Exemption                                                                                                                                                                                                                                                                                                                                                                  | up to 800 sq.ft.                                                                                 | N/A                                                                                                                                 | N/A                                                                                                                                                                          |
| TOTAL FLOOR AREA RATIO (F.A.R.)                                                                                                                                                                                                                                                                                                                                                | 4,000 sq.ft.                                                                                     | 5,432 sq.ft.                                                                                                                        | 5,322 sq.ft. (- 110 sq.ft.)                                                                                                                                                  |
| LOT COVERAGE                                                                                                                                                                                                                                                                                                                                                                   | 40% of Effective Lot size                                                                        |                                                                                                                                     |                                                                                                                                                                              |
|                                                                                                                                                                                                                                                                                                                                                                                |                                                                                                  | 2.447.0                                                                                                                             | 0.074 51 / 440 51)                                                                                                                                                           |
| House Structure Footprint                                                                                                                                                                                                                                                                                                                                                      |                                                                                                  | 3.41/ SQ.II.                                                                                                                        | 3.274 SQ.TT. (= 143 SQ.TT.)                                                                                                                                                  |
| House Structure Footprint  Garage/Carport/Storage                                                                                                                                                                                                                                                                                                                              |                                                                                                  | 3,417 sq.ft.                                                                                                                        | 3,274 sq.ft. (- 143 sq.ft.)                                                                                                                                                  |
| Garage/Carport/Storage                                                                                                                                                                                                                                                                                                                                                         |                                                                                                  | 473 sq.ft.                                                                                                                          | 506 sq.ft. (+ 33 sq.ft.)                                                                                                                                                     |
| Garage/Carport/Storage  Decks (half of area above 3')                                                                                                                                                                                                                                                                                                                          |                                                                                                  | 473 sq.ft.<br>0 sq.ft.                                                                                                              | 506 sq.ft. (+ 33 sq.ft.)<br>0 sq.ft.                                                                                                                                         |
| Garage/Carport/Storage                                                                                                                                                                                                                                                                                                                                                         | 3,417 sq.ft. [ 40% ]                                                                             | 473 sq.ft.                                                                                                                          | 506 sq.ft. (+ 33 sq.ft.)                                                                                                                                                     |
| Garage/Carport/Storage  Decks (half of area above 3')  Trellis/ Other Covered Structures                                                                                                                                                                                                                                                                                       | 3,417 sq.ft. [ 40% ]<br>5' - 0"                                                                  | 473 sq.ft. 0 sq.ft. 30 sq.ft.                                                                                                       | 506 sq.ft. (+ 33 sq.ft.) 0 sq.ft. 30 sq.ft. (No Change.)                                                                                                                     |
| Garage/Carport/Storage  Decks (half of area above 3')  Trellis/ Other Covered Structures  TOTAL LOT COVERAGE  Front Yard Setback                                                                                                                                                                                                                                               |                                                                                                  | 473 sq.ft. 0 sq.ft. 30 sq.ft. 3,920 sq.ft. [ 45.9% ]                                                                                | 506 sq.ft. (+ 33 sq.ft.)  0 sq.ft.  30 sq.ft. (No Change.)  3,810 sq.ft. (-110 sq.ft.) [ 44.6% ]                                                                             |
| Garage/Carport/Storage  Decks (half of area above 3')  Trellis/ Other Covered Structures  TOTAL LOT COVERAGE  Front Yard Setback  North Side Yard Setback (First Story)                                                                                                                                                                                                        | 5' - 0"                                                                                          | 473 sq.ft.  0 sq.ft.  30 sq.ft.  3,920 sq.ft. [ 45.9% ]  9' - 3"                                                                    | 506 sq.ft. (+ 33 sq.ft.)  0 sq.ft.  30 sq.ft. (No Change.)  3,810 sq.ft. (-110 sq.ft.) [ 44.6% ]  9' - 3"                                                                    |
| Garage/Carport/Storage  Decks (half of area above 3')  Trellis/ Other Covered Structures  TOTAL LOT COVERAGE  Front Yard Setback                                                                                                                                                                                                                                               | 5' - 0"<br>5' - 0"                                                                               | 473 sq.ft.  0 sq.ft.  30 sq.ft.  3,920 sq.ft. [ 45.9% ]                                                                             | 506 sq.ft. (+ 33 sq.ft.)  0 sq.ft.  30 sq.ft. (No Change.)  3,810 sq.ft. (-110 sq.ft.) [ 44.6% ]                                                                             |
| Garage/Carport/Storage  Decks (half of area above 3')  Trellis/ Other Covered Structures  TOTAL LOT COVERAGE  Front Yard Setback  North Side Yard Setback (First Story)  North Side Yard Setback (Second Story)  South Side Yard Setback (first Story)                                                                                                                         | 5' - 0"<br>5' - 0"<br>10' - 0"                                                                   | 473 sq.ft.  0 sq.ft.  30 sq.ft.  3,920 sq.ft. [ 45.9% ]  9' - 3"   8' - 2" (Existing)  4' - 9" (Existing)                           | 506 sq.ft. (+ 33 sq.ft.)  0 sq.ft.  30 sq.ft. (No Change.)  3,810 sq.ft. (-110 sq.ft.) [ 44.6% ]  9' - 3"   8' - 2" (Existing)  4' - 9" (Existing)                           |
| Garage/Carport/Storage  Decks (half of area above 3')  Trellis/ Other Covered Structures  TOTAL LOT COVERAGE  Front Yard Setback  North Side Yard Setback (First Story)  North Side Yard Setback (Second Story)                                                                                                                                                                | 5' - 0"<br>5' - 0"<br>10' - 0"<br>5' - 0"                                                        | 473 sq.ft.  0 sq.ft.  30 sq.ft.  3,920 sq.ft. [ 45.9% ]  9' - 3"   8' - 2" (Existing)  4' - 9" (Existing)                           | 506 sq.ft. (+ 33 sq.ft.)  0 sq.ft.  30 sq.ft. (No Change.)  3,810 sq.ft. (-110 sq.ft.) [ 44.6% ]  9' - 3"   8' - 2" (Existing)  4' - 9" (Existing)                           |
| Garage/Carport/Storage  Decks (half of area above 3')  Trellis/ Other Covered Structures  TOTAL LOT COVERAGE  Front Yard Setback  North Side Yard Setback (First Story)  North Side Yard Setback (Second Story)  South Side Yard Setback (first Story)  South Side Yard Setback (first Story)  Rear Yard Setback                                                               | 5' - 0"  5' - 0"  10' - 0"  5' - 0"  10' - 0"  10' - 0"  15' (from Bulkhead, if abutting water)  | 473 sq.ft.  0 sq.ft.  30 sq.ft.  3,920 sq.ft. [ 45.9% ]  9' - 3"   8' - 2" (Existing)  4' - 9" (Existing)  4' - 9" (Existing)       | 506 sq.ft. (+ 33 sq.ft.)  0 sq.ft.  30 sq.ft. (No Change.)  3,810 sq.ft. (-110 sq.ft.) [ 44.6% ]  9' - 3"   8' - 2" (Existing)  4' - 9" (Existing)  4' - 9" (Existing)       |
| Garage/Carport/Storage  Decks (half of area above 3')  Trellis/ Other Covered Structures  TOTAL LOT COVERAGE  Front Yard Setback  North Side Yard Setback (First Story)  North Side Yard Setback (Second Story)  South Side Yard Setback (first Story)  South Side Yard Setback (first Story)  Rear Yard Setback  Average Slope of lot                                         | 5' - 0"  5' - 0"  10' - 0"  5' - 0"  10' - 0"  15' (from Bulkhead, if abutting water)            | 473 sq.ft.  0 sq.ft.  30 sq.ft.  3,920 sq.ft. [ 45.9% ]  9' - 3"   8' - 2" (Existing)  4' - 9" (Existing)  26' - 6"  1.0%           | 506 sq.ft. (+ 33 sq.ft.)  0 sq.ft.  30 sq.ft. (No Change.)  3,810 sq.ft. (-110 sq.ft.) [ 44.6% ]  9' - 3"   8' - 2" (Existing)  4' - 9" (Existing)  26' - 6"  1.0%           |
| Garage/Carport/Storage  Decks (half of area above 3')  Trellis/ Other Covered Structures  TOTAL LOT COVERAGE  Front Yard Setback  North Side Yard Setback (First Story)  North Side Yard Setback (Second Story)  South Side Yard Setback (first Story)  South Side Yard Setback (first Story)  Rear Yard Setback                                                               | 5' - 0"  5' - 0"  10' - 0"  5' - 0"  10' - 0"  10' - 0"  15' (from Bulkhead, if abutting water)  | 473 sq.ft.  0 sq.ft.  30 sq.ft.  3,920 sq.ft. [ 45.9% ]  9' - 3"   8' - 2" (Existing)  4' - 9" (Existing)  4' - 9" (Existing)       | 506 sq.ft. (+ 33 sq.ft.)  0 sq.ft.  30 sq.ft. (No Change.)  3,810 sq.ft. (-110 sq.ft.) [ 44.6% ]  9' - 3"   8' - 2" (Existing)  4' - 9" (Existing)  4' - 9" (Existing)       |
| Garage/Carport/Storage  Decks (half of area above 3')  Trellis/ Other Covered Structures  TOTAL LOT COVERAGE  Front Yard Setback  North Side Yard Setback (First Story)  North Side Yard Setback (Second Story)  South Side Yard Setback (first Story)  South Side Yard Setback (first Story)  Rear Yard Setback  Average Slope of lot  Building Height (Above Existing Grade) | 5' - 0"  5' - 0"  10' - 0"  5' - 0"  10' - 0"  15' (from Bulkhead, if abutting water)   29' - 0" | 473 sq.ft.  0 sq.ft.  30 sq.ft.  3,920 sq.ft. [ 45.9% ]  9' - 3"   8' - 2" (Existing)  4' - 9" (Existing)  26' - 6"  1.0%  18' - 3" | 506 sq.ft. (+ 33 sq.ft.)  0 sq.ft.  30 sq.ft. (No Change.)  3,810 sq.ft. (-110 sq.ft.) [ 44.6% ]  9' - 3"   8' - 2" (Existing)  4' - 9" (Existing)  26' - 6"  1.0%  18' - 3" |