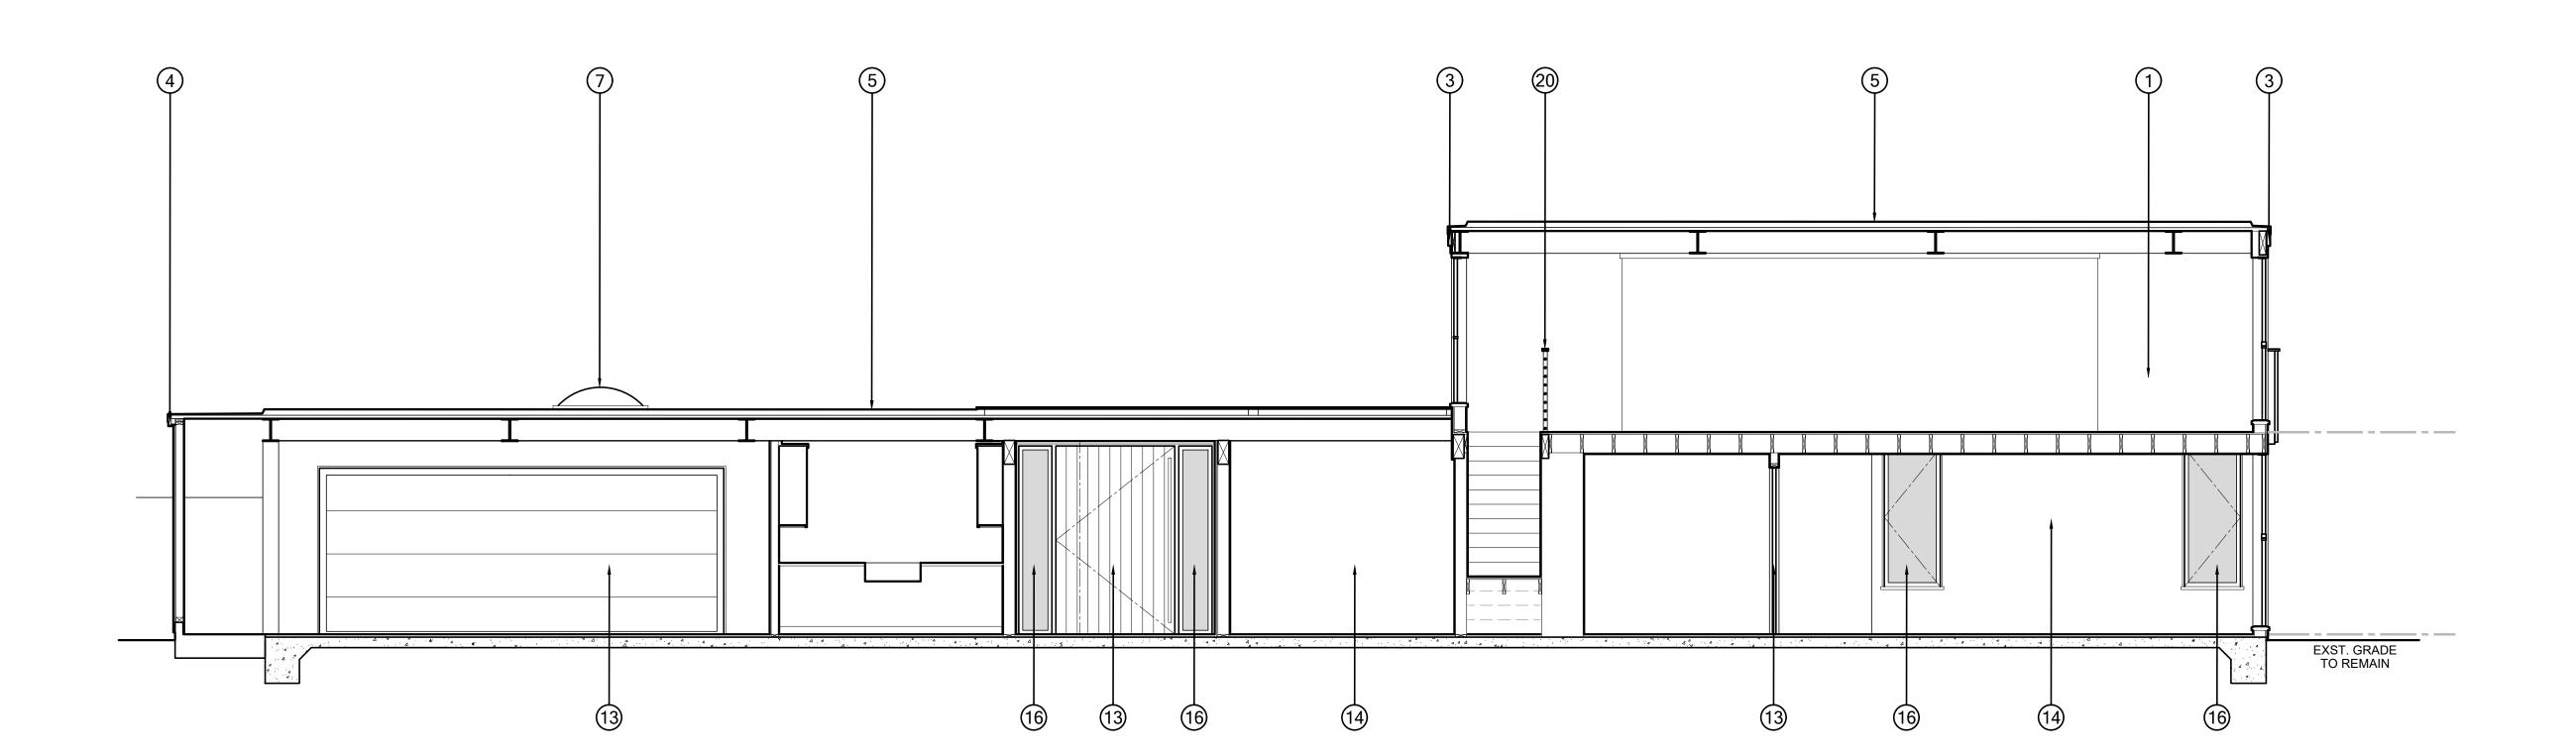

# Behnke/Luria Residence

150 San Rafael Avenue, Belvedere, CA 94920

## PROJECT DESCRIPTION

Interior renovation to an existing Single Family Residence. Reconfiguration of interior spaces, retaining all (E) steel structural system. Exterior changes limited to include all new dual glazed windows throughout to meet code and new paint finish on (E) stucco which is in excellent condition. Slightly altered wall at entry. Restoring original garage space to a 2 car garage.

1 TARA HILL ROAD TIBURON, CA 94920 tel.: 415.971.7871 www.BarringerArchitecture.com

Behnke-

Luria

Residence

150 San Rafael Ave.

Belvedere, CA

94920

APN #: 060-031-21