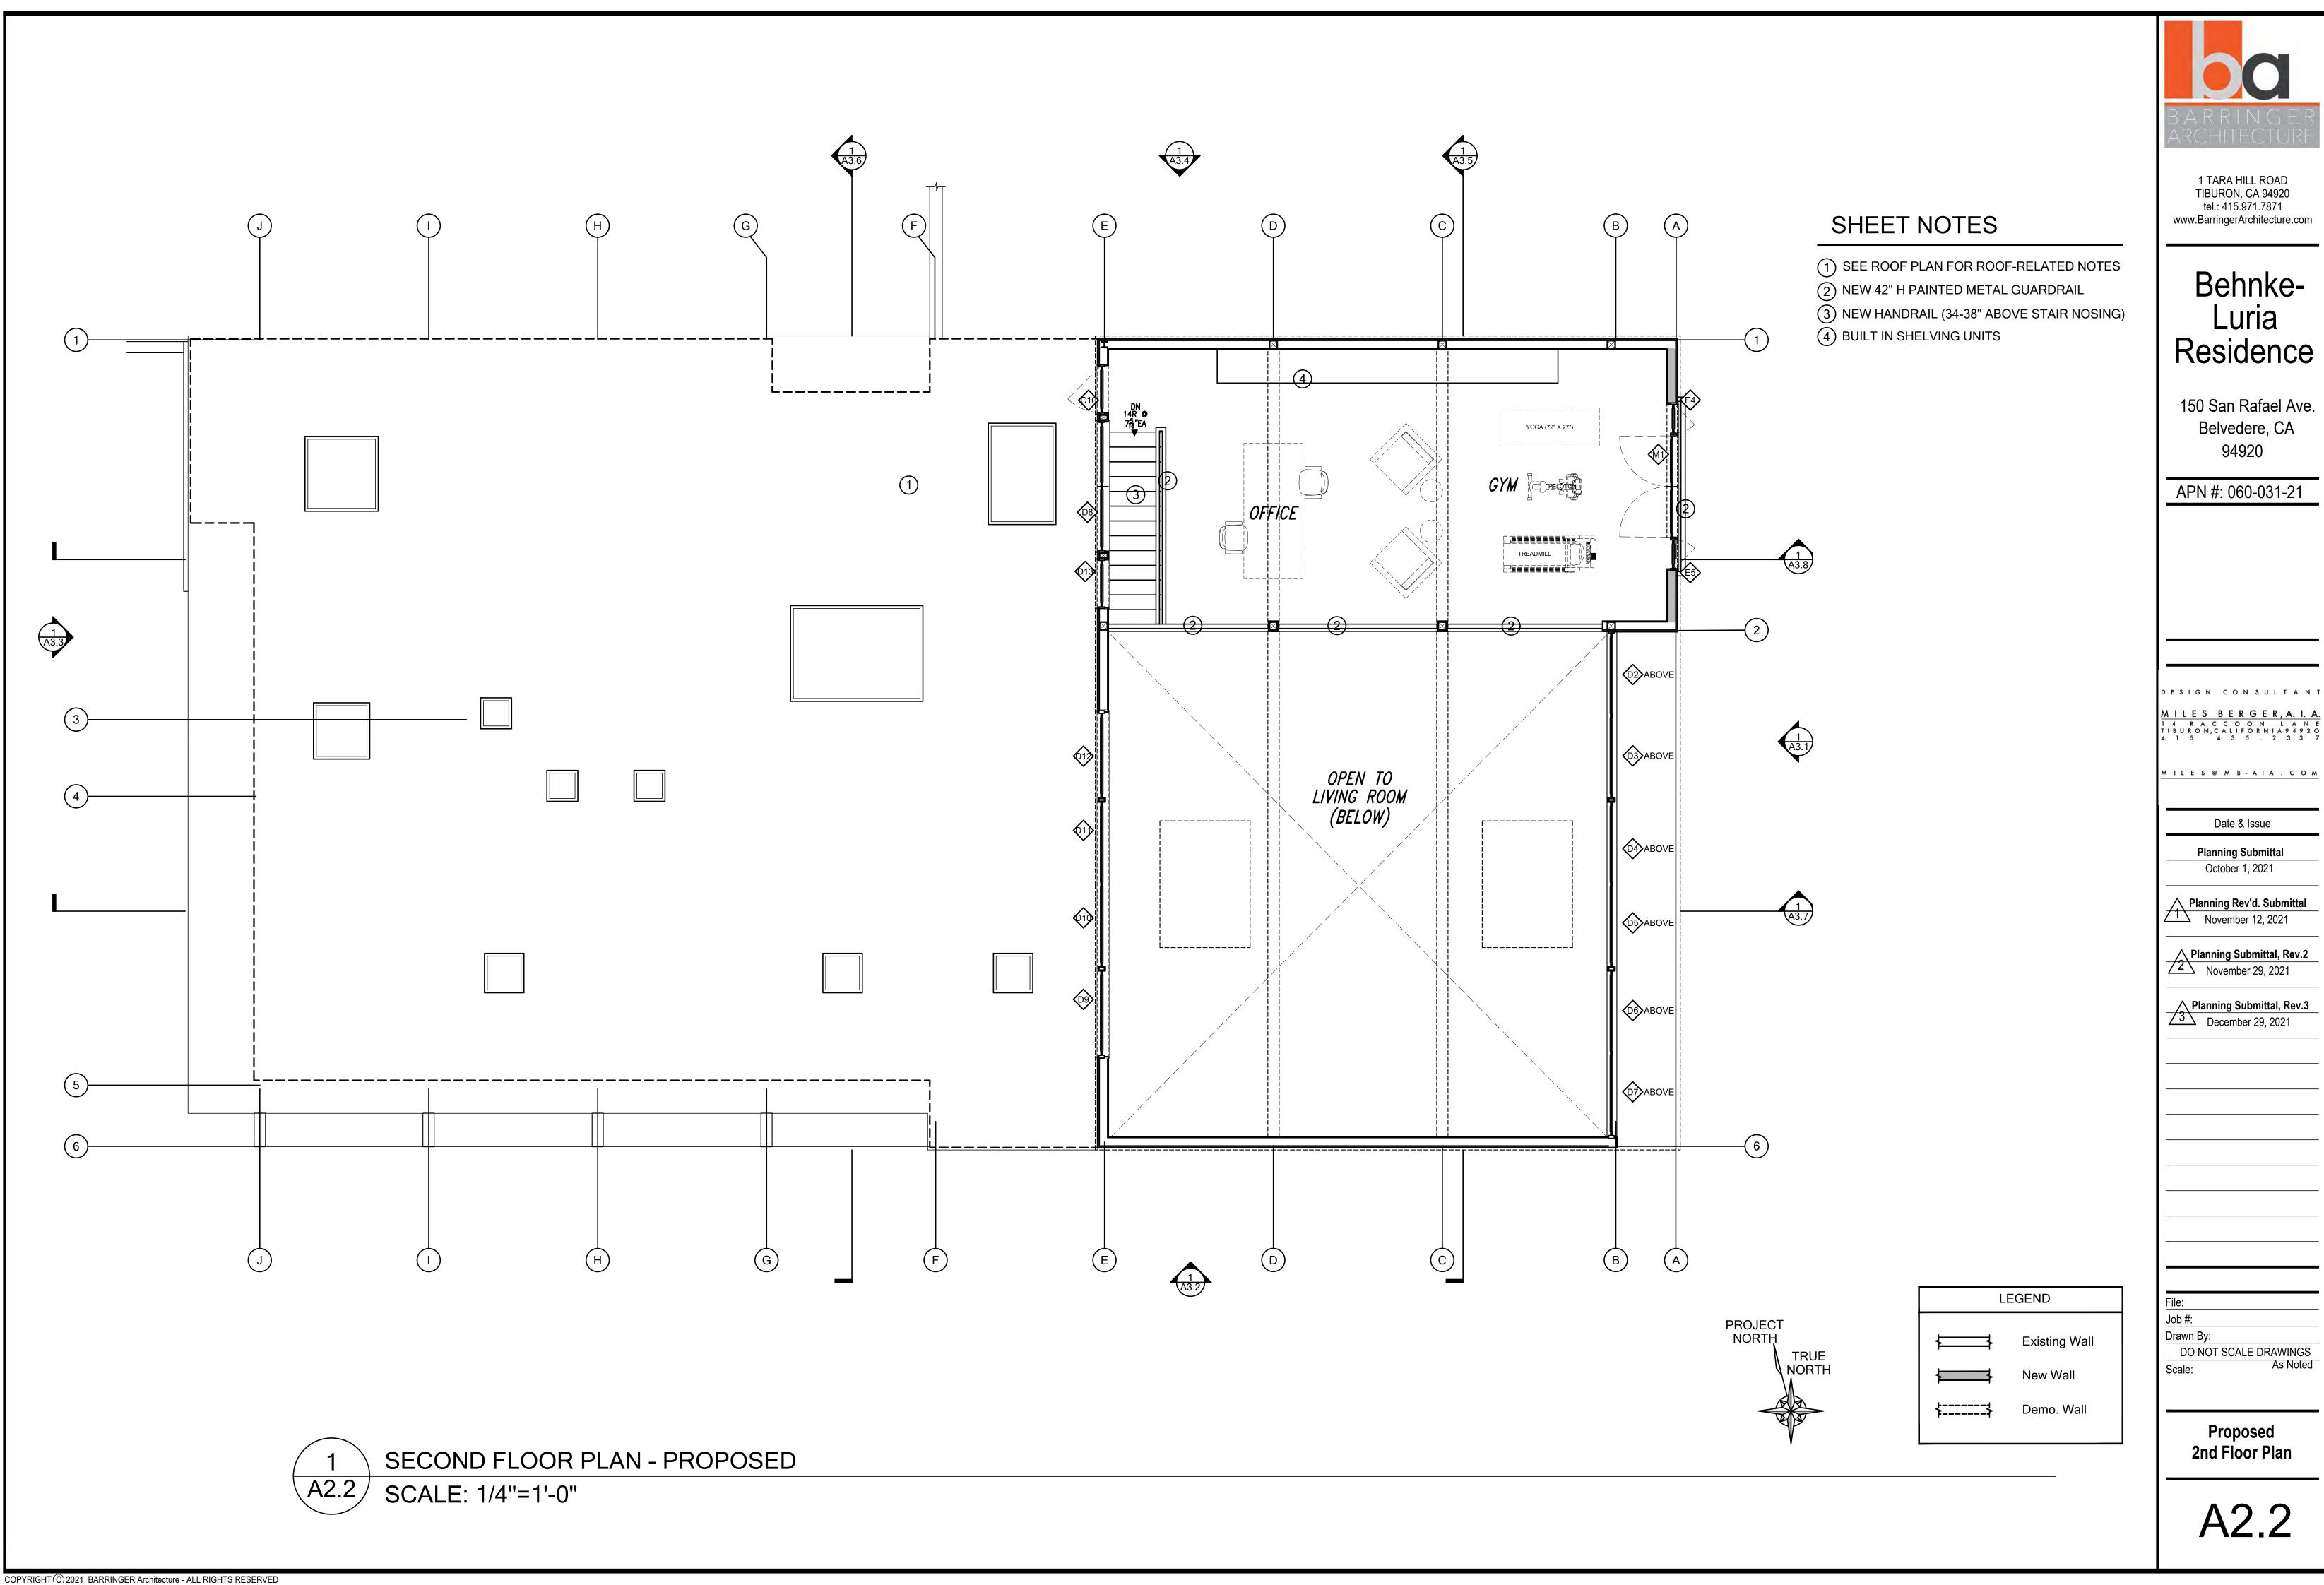

## PROJECT DESCRIPTION

Interior renovation to an existing Single Family Residence. Reconfiguration of interior spaces, retaining all (E) steel structural system. Exterior changes limited to include all new dual glazed windows throughout to meet code and new paint finish on (E) stucco which is in excellent condition. Slightly altered wall at entry. Restoring original garage space to a 2 car garage.