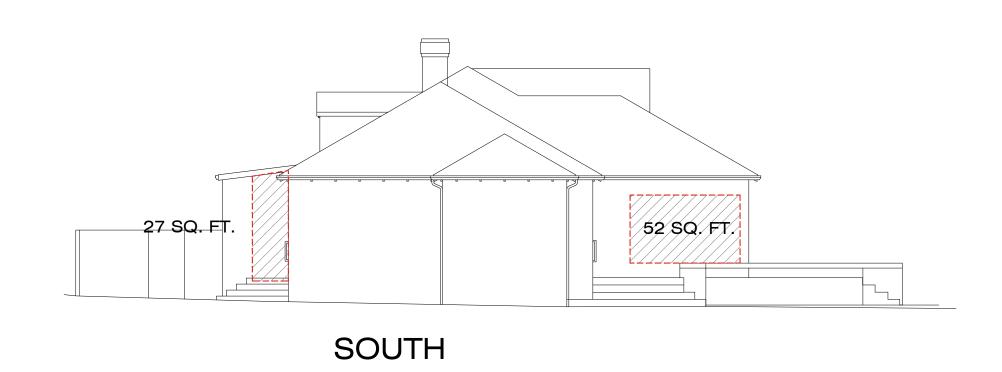

## PROJECT DESCRIPTION

Interior renovation to an existing Single Family Residence. Reconfiguration of interior spaces, retaining all (E) steel structural system. Exterior changes limited to include all new dual glazed windows throughout to meet code and new paint finish on (E) stucco which is in excellent condition. Slightly altered wall at entry. Restoring original garage space to a 2 car garage.

No Variances being requested, as all existing non-Conformities remain unchanged.

Structural Engineer

**General Contractor** 

T.B.D.

As part of this project, this structure will be fully upgraded with a NFPA-13D Standard Fire-Suppression system.