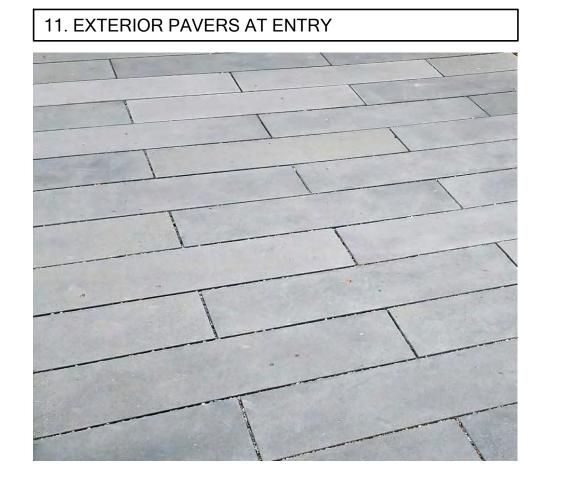

## PROJECT DESCRIPTION

Interior renovation to an existing Single Family Residence. Reconfiguration of interior spaces, retaining all (E) steel structural system. Exterior changes limited to include all new dual glazed windows throughout to meet code and new paint finish on (E) stucco which is in excellent condition. Slightly altered wall at entry. Restoring original garage space to a 2 car garage.