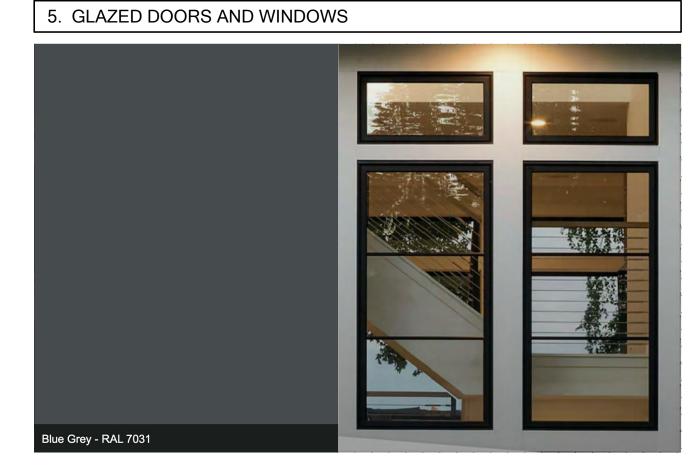

## PROJECT DESCRIPTION

Interior renovation to an existing Single Family Residence. Reconfiguration of interior spaces, retaining all (E) steel structural system. Exterior changes limited to include all new dual glazed windows throughout to meet code and new paint finish on (E) stucco which is in excellent condition. Slightly altered wall at entry. Restoring original garage space to a 2 car garage.