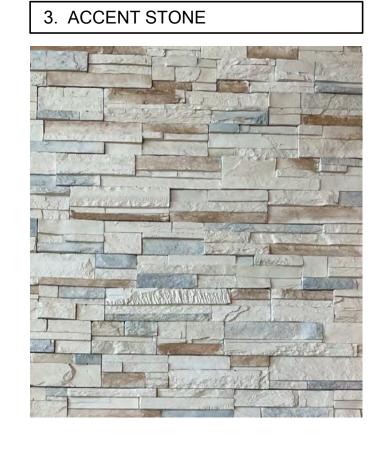

## PROJECT DESCRIPTION

Interior renovation to an existing Single Family Residence. Reconfiguration of interior spaces, retaining all (E) steel structural system. Exterior changes limited to include all new dual glazed windows throughout to meet code and new paint finish on (E) stucco which is in excellent condition. Slightly altered wall at entry. Restoring original garage space to a 2 car garage.