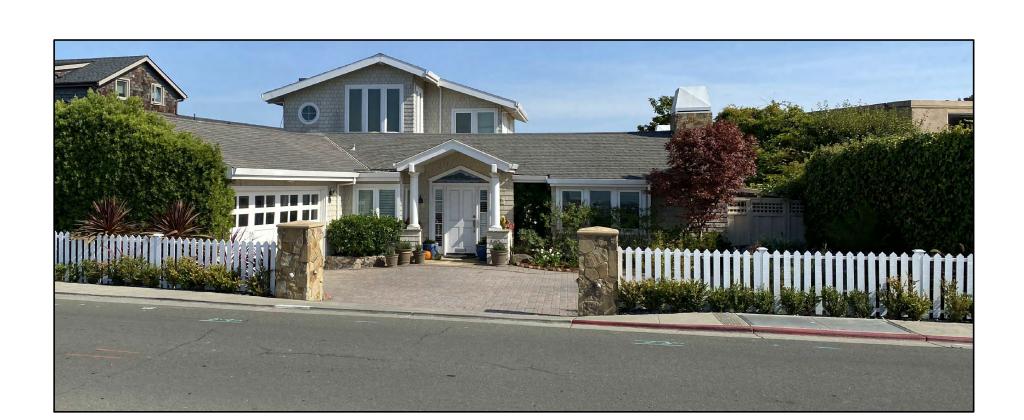

# Behnke/Luria Residence

150 San Rafael Avenue, Belvedere, CA 94920

## PROJECT DESCRIPTION

Interior renovation to an existing Single Family Residence. Reconfiguration of interior spaces, retaining all (E) steel structural system. Exterior changes limited to include all new dual glazed windows throughout to meet code and new paint finish on (E) stucco which is in excellent condition. Slightly altered wall at entry. Restoring original garage space to a 2 car garage.