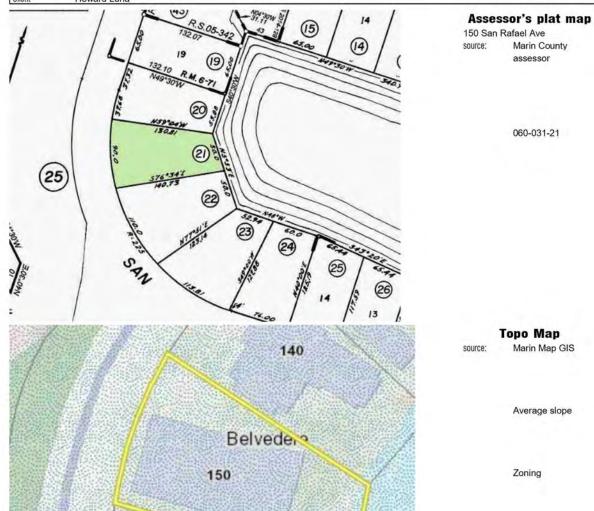

# **VICINITY MAP** 150 San Rafael Ave, Tiburon, CA 94920 Chamber Po

|                                                                                                                                                                                                                                                                                                                                                                                | ALLOWED                                                                                          | EXISTING                                                                                                                            | PROPOSED                                                                                                                                                                     |
|--------------------------------------------------------------------------------------------------------------------------------------------------------------------------------------------------------------------------------------------------------------------------------------------------------------------------------------------------------------------------------|--------------------------------------------------------------------------------------------------|-------------------------------------------------------------------------------------------------------------------------------------|------------------------------------------------------------------------------------------------------------------------------------------------------------------------------|
| Lot Size                                                                                                                                                                                                                                                                                                                                                                       | 7,500 Sq.Ft.                                                                                     | 9,450 Sq.Ft.                                                                                                                        | (Net Change)<br>9,450 Sq.Ft.                                                                                                                                                 |
| Effective Lot Size (subtract easements &                                                                                                                                                                                                                                                                                                                                       | 7,500 04.1 t.                                                                                    | 8,542 Sq.Ft.                                                                                                                        | 8,542 Sq.Ft.                                                                                                                                                                 |
| water-covered areas) Zoning                                                                                                                                                                                                                                                                                                                                                    |                                                                                                  | R-1 L                                                                                                                               | R-1 L                                                                                                                                                                        |
| Occupancy, Use                                                                                                                                                                                                                                                                                                                                                                 |                                                                                                  | R-3, Singe Family Residential                                                                                                       | R-3, Singe Family Residential                                                                                                                                                |
| Wildlifr Urban Interface (WUI) Zone?                                                                                                                                                                                                                                                                                                                                           |                                                                                                  | NO                                                                                                                                  | NO                                                                                                                                                                           |
| Flood Zone?                                                                                                                                                                                                                                                                                                                                                                    |                                                                                                  | YES                                                                                                                                 | YES                                                                                                                                                                          |
| Seismic Design Category                                                                                                                                                                                                                                                                                                                                                        |                                                                                                  | ASCE/SEI 7-16 Risk Category II Soil Class: D - Default                                                                              | ASCE/SEI 7-16 Risk Category II Soil Class: D - Default                                                                                                                       |
| Construction Type                                                                                                                                                                                                                                                                                                                                                              |                                                                                                  | V - B                                                                                                                               | V - B                                                                                                                                                                        |
| FLOOR AREA BY LEVEL:                                                                                                                                                                                                                                                                                                                                                           |                                                                                                  |                                                                                                                                     |                                                                                                                                                                              |
| Basement Area                                                                                                                                                                                                                                                                                                                                                                  |                                                                                                  |                                                                                                                                     |                                                                                                                                                                              |
| First Floor (Conditioned)                                                                                                                                                                                                                                                                                                                                                      |                                                                                                  | 3,417 sq.ft.                                                                                                                        | 3,274 sq.ft. (- 143 sq.ft.)                                                                                                                                                  |
| Second Floor (conditioned)                                                                                                                                                                                                                                                                                                                                                     |                                                                                                  | 603 sq.ft.                                                                                                                          | 603 sq.ft. (No Change)                                                                                                                                                       |
| Accessory Dwelling Unit (ADU)                                                                                                                                                                                                                                                                                                                                                  |                                                                                                  |                                                                                                                                     |                                                                                                                                                                              |
| Garage (or Carport/Storage Areas)                                                                                                                                                                                                                                                                                                                                              |                                                                                                  | 473 sq.ft.                                                                                                                          | 506 sq.ft. (+ 33 sq.ft.)                                                                                                                                                     |
| Subtotal <u>Actual</u> Floor Area                                                                                                                                                                                                                                                                                                                                              |                                                                                                  | 4,493 sq.ft.                                                                                                                        | 4,383 sq.ft. (- 10 sq.ft.)                                                                                                                                                   |
| Belvedere Area Exemptions & Additions                                                                                                                                                                                                                                                                                                                                          |                                                                                                  |                                                                                                                                     |                                                                                                                                                                              |
| Floor Areas over 15' Ceiling (additive)                                                                                                                                                                                                                                                                                                                                        | N/A                                                                                              | 939 sq.ft.                                                                                                                          | 939 sq.ft. (No Change)                                                                                                                                                       |
| Garage Exemption                                                                                                                                                                                                                                                                                                                                                               | N/A                                                                                              | N/A                                                                                                                                 | N/A                                                                                                                                                                          |
| ADU Exemption                                                                                                                                                                                                                                                                                                                                                                  | up to 800 sq.ft.                                                                                 | N/A                                                                                                                                 | N/A                                                                                                                                                                          |
| TOTAL FLOOR AREA RATIO (F.A.R.)                                                                                                                                                                                                                                                                                                                                                | 4,000 sq.ft.                                                                                     | 5,432 sq.ft.                                                                                                                        | 5,322 sq.ft. (- 110 sq.ft.)                                                                                                                                                  |
| LOT COVERAGE                                                                                                                                                                                                                                                                                                                                                                   | 40% of Effective Lot size                                                                        |                                                                                                                                     |                                                                                                                                                                              |
|                                                                                                                                                                                                                                                                                                                                                                                |                                                                                                  | 2.447.0                                                                                                                             | 0.074 51 / 440 51)                                                                                                                                                           |
| House Structure Footprint                                                                                                                                                                                                                                                                                                                                                      |                                                                                                  | 3.41/ SQ.II.                                                                                                                        | 3.274 SQ.TT. (= 143 SQ.TT.)                                                                                                                                                  |
| House Structure Footprint  Garage/Carport/Storage                                                                                                                                                                                                                                                                                                                              |                                                                                                  | 3,417 sq.ft.                                                                                                                        | 3,274 sq.ft. (- 143 sq.ft.)                                                                                                                                                  |
| Garage/Carport/Storage                                                                                                                                                                                                                                                                                                                                                         |                                                                                                  | 473 sq.ft.                                                                                                                          | 506 sq.ft. (+ 33 sq.ft.)                                                                                                                                                     |
| Garage/Carport/Storage  Decks (half of area above 3')                                                                                                                                                                                                                                                                                                                          |                                                                                                  | 473 sq.ft.<br>0 sq.ft.                                                                                                              | 506 sq.ft. (+ 33 sq.ft.)<br>0 sq.ft.                                                                                                                                         |
| Garage/Carport/Storage                                                                                                                                                                                                                                                                                                                                                         | 3,417 sq.ft. [ 40% ]                                                                             | 473 sq.ft.                                                                                                                          | 506 sq.ft. (+ 33 sq.ft.)                                                                                                                                                     |
| Garage/Carport/Storage  Decks (half of area above 3')  Trellis/ Other Covered Structures                                                                                                                                                                                                                                                                                       | 3,417 sq.ft. [ 40% ]<br>5' - 0"                                                                  | 473 sq.ft. 0 sq.ft. 30 sq.ft.                                                                                                       | 506 sq.ft. (+ 33 sq.ft.) 0 sq.ft. 30 sq.ft. (No Change.)                                                                                                                     |
| Garage/Carport/Storage  Decks (half of area above 3')  Trellis/ Other Covered Structures  TOTAL LOT COVERAGE  Front Yard Setback                                                                                                                                                                                                                                               |                                                                                                  | 473 sq.ft. 0 sq.ft. 30 sq.ft. 3,920 sq.ft. [ 45.9% ]                                                                                | 506 sq.ft. (+ 33 sq.ft.)  0 sq.ft.  30 sq.ft. (No Change.)  3,810 sq.ft. (-110 sq.ft.) [ 44.6% ]                                                                             |
| Garage/Carport/Storage  Decks (half of area above 3')  Trellis/ Other Covered Structures  TOTAL LOT COVERAGE  Front Yard Setback  North Side Yard Setback (First Story)                                                                                                                                                                                                        | 5' - 0"                                                                                          | 473 sq.ft.  0 sq.ft.  30 sq.ft.  3,920 sq.ft. [ 45.9% ]  9' - 3"                                                                    | 506 sq.ft. (+ 33 sq.ft.)  0 sq.ft.  30 sq.ft. (No Change.)  3,810 sq.ft. (-110 sq.ft.) [ 44.6% ]  9' - 3"                                                                    |
| Garage/Carport/Storage  Decks (half of area above 3')  Trellis/ Other Covered Structures  TOTAL LOT COVERAGE  Front Yard Setback                                                                                                                                                                                                                                               | 5' - 0"<br>5' - 0"                                                                               | 473 sq.ft.  0 sq.ft.  30 sq.ft.  3,920 sq.ft. [ 45.9% ]                                                                             | 506 sq.ft. (+ 33 sq.ft.)  0 sq.ft.  30 sq.ft. (No Change.)  3,810 sq.ft. (-110 sq.ft.) [ 44.6% ]                                                                             |
| Garage/Carport/Storage  Decks (half of area above 3')  Trellis/ Other Covered Structures  TOTAL LOT COVERAGE  Front Yard Setback  North Side Yard Setback (First Story)  North Side Yard Setback (Second Story)  South Side Yard Setback (first Story)                                                                                                                         | 5' - 0"<br>5' - 0"<br>10' - 0"                                                                   | 473 sq.ft.  0 sq.ft.  30 sq.ft.  3,920 sq.ft. [ 45.9% ]  9' - 3"   8' - 2" (Existing)  4' - 9" (Existing)                           | 506 sq.ft. (+ 33 sq.ft.)  0 sq.ft.  30 sq.ft. (No Change.)  3,810 sq.ft. (-110 sq.ft.) [ 44.6% ]  9' - 3"   8' - 2" (Existing)  4' - 9" (Existing)                           |
| Garage/Carport/Storage  Decks (half of area above 3')  Trellis/ Other Covered Structures  TOTAL LOT COVERAGE  Front Yard Setback  North Side Yard Setback (First Story)  North Side Yard Setback (Second Story)                                                                                                                                                                | 5' - 0"<br>5' - 0"<br>10' - 0"<br>5' - 0"                                                        | 473 sq.ft.  0 sq.ft.  30 sq.ft.  3,920 sq.ft. [ 45.9% ]  9' - 3"   8' - 2" (Existing)  4' - 9" (Existing)                           | 506 sq.ft. (+ 33 sq.ft.)  0 sq.ft.  30 sq.ft. (No Change.)  3,810 sq.ft. (-110 sq.ft.) [ 44.6% ]  9' - 3"   8' - 2" (Existing)  4' - 9" (Existing)                           |
| Garage/Carport/Storage  Decks (half of area above 3')  Trellis/ Other Covered Structures  TOTAL LOT COVERAGE  Front Yard Setback  North Side Yard Setback (First Story)  North Side Yard Setback (Second Story)  South Side Yard Setback (first Story)  South Side Yard Setback (first Story)  Rear Yard Setback                                                               | 5' - 0"  5' - 0"  10' - 0"  5' - 0"  10' - 0"  10' - 0"  15' (from Bulkhead, if abutting water)  | 473 sq.ft.  0 sq.ft.  30 sq.ft.  3,920 sq.ft. [ 45.9% ]  9' - 3"   8' - 2" (Existing)  4' - 9" (Existing)  4' - 9" (Existing)       | 506 sq.ft. (+ 33 sq.ft.)  0 sq.ft.  30 sq.ft. (No Change.)  3,810 sq.ft. (-110 sq.ft.) [ 44.6% ]  9' - 3"   8' - 2" (Existing)  4' - 9" (Existing)  4' - 9" (Existing)       |
| Garage/Carport/Storage  Decks (half of area above 3')  Trellis/ Other Covered Structures  TOTAL LOT COVERAGE  Front Yard Setback  North Side Yard Setback (First Story)  North Side Yard Setback (Second Story)  South Side Yard Setback (first Story)  South Side Yard Setback (first Story)  Rear Yard Setback  Average Slope of lot                                         | 5' - 0"  5' - 0"  10' - 0"  5' - 0"  10' - 0"  15' (from Bulkhead, if abutting water)            | 473 sq.ft.  0 sq.ft.  30 sq.ft.  3,920 sq.ft. [ 45.9% ]  9' - 3"   8' - 2" (Existing)  4' - 9" (Existing)  26' - 6"  1.0%           | 506 sq.ft. (+ 33 sq.ft.)  0 sq.ft.  30 sq.ft. (No Change.)  3,810 sq.ft. (-110 sq.ft.) [ 44.6% ]  9' - 3"   8' - 2" (Existing)  4' - 9" (Existing)  26' - 6"  1.0%           |
| Garage/Carport/Storage  Decks (half of area above 3')  Trellis/ Other Covered Structures  TOTAL LOT COVERAGE  Front Yard Setback  North Side Yard Setback (First Story)  North Side Yard Setback (Second Story)  South Side Yard Setback (first Story)  South Side Yard Setback (first Story)  Rear Yard Setback                                                               | 5' - 0"  5' - 0"  10' - 0"  5' - 0"  10' - 0"  10' - 0"  15' (from Bulkhead, if abutting water)  | 473 sq.ft.  0 sq.ft.  30 sq.ft.  3,920 sq.ft. [ 45.9% ]  9' - 3"   8' - 2" (Existing)  4' - 9" (Existing)  4' - 9" (Existing)       | 506 sq.ft. (+ 33 sq.ft.)  0 sq.ft.  30 sq.ft. (No Change.)  3,810 sq.ft. (-110 sq.ft.) [ 44.6% ]  9' - 3"   8' - 2" (Existing)  4' - 9" (Existing)  4' - 9" (Existing)       |
| Garage/Carport/Storage  Decks (half of area above 3')  Trellis/ Other Covered Structures  TOTAL LOT COVERAGE  Front Yard Setback  North Side Yard Setback (First Story)  North Side Yard Setback (Second Story)  South Side Yard Setback (first Story)  South Side Yard Setback (first Story)  Rear Yard Setback  Average Slope of lot  Building Height (Above Existing Grade) | 5' - 0"  5' - 0"  10' - 0"  5' - 0"  10' - 0"  15' (from Bulkhead, if abutting water)   29' - 0" | 473 sq.ft.  0 sq.ft.  30 sq.ft.  3,920 sq.ft. [ 45.9% ]  9' - 3"   8' - 2" (Existing)  4' - 9" (Existing)  26' - 6"  1.0%  18' - 3" | 506 sq.ft. (+ 33 sq.ft.)  0 sq.ft.  30 sq.ft. (No Change.)  3,810 sq.ft. (-110 sq.ft.) [ 44.6% ]  9' - 3"   8' - 2" (Existing)  4' - 9" (Existing)  26' - 6"  1.0%  18' - 3" |

1 TARA HILL ROAD TIBURON, CA 94920 tel.: 415.971.7871 www.BarringerArchitecture.com

Behnke-

Luria

Residence

150 San Rafael Ave.

Belvedere, CA

94920

APN #: 060-031-21