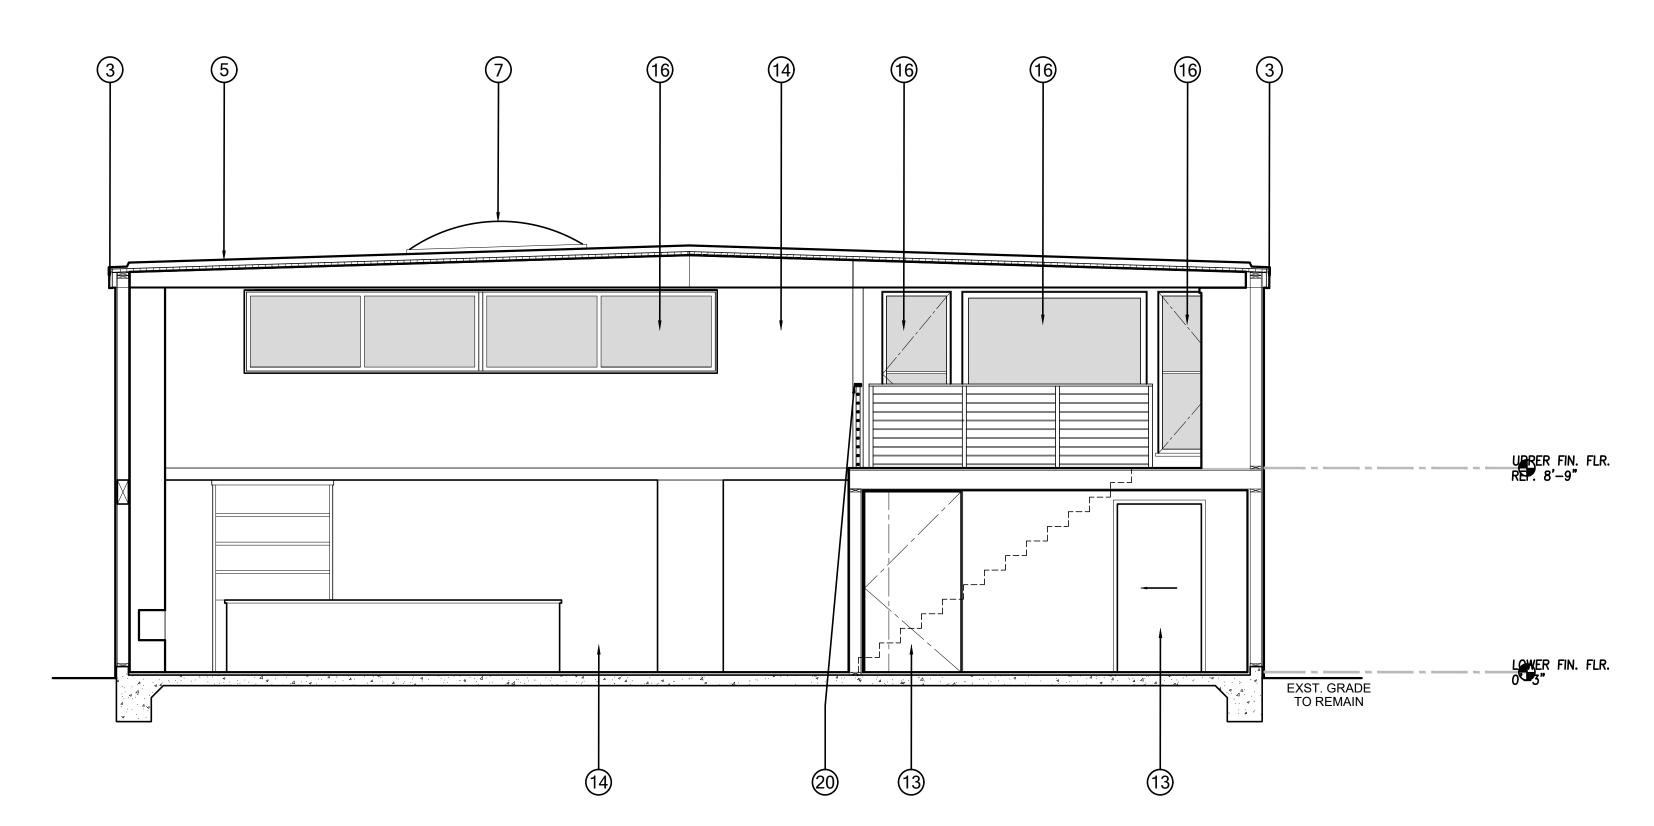

## PROJECT DESCRIPTION

Interior renovation to an existing Single Family Residence. Reconfiguration of interior spaces, retaining all (E) steel structural system. Exterior changes limited to include all new dual glazed windows throughout to meet code and new paint finish on (E) stucco which is in excellent condition. Slightly altered wall at entry. Restoring original garage space to a 2 car garage.

October 1, 2021

Planning Rev'd. Submittal

↑ Planning Submittal, Rev.2

November 12, 2021

2 November 29, 2021

3 December 29, 2021

SHEET INDEX **Project Information** Title Notes & Abbreviations Planning Diagrams Context Images Renderings Materials Board **Demolition Calculations** Architectural (N) Site Plan A2.1e Existing Lower Floor Plan Existing Upper Floor Plan Existing Roof Plan Demo Lower Floor Plan Demo Upper Floor Plan Ground Flr. Proposed Plan Upper Floor Proposed Plan Proposed Roof Plan/ Storypole Plan (E) & (N) East Elevations A3.2 (E) & (N) South Elevations A3.3 (E) & (N) West Elevations (E) & (N) North Elevations Transverse Building Section 1 Transverse Building Section 2 Longitudinal Building Section 1 Longitudinal Building Section 2 Glazed Door & Window Schedules Glazed Door & Window Elevations Door Schedule Structural