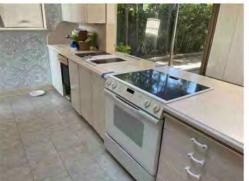

# Behnke/Luria Residence

150 San Rafael Avenue, Belvedere, CA 94920

## PROJECT DESCRIPTION

Interior renovation to an existing Single Family Residence. Reconfiguration of interior spaces, retaining all (E) steel structural system. Exterior changes limited to include all new dual glazed windows throughout to meet code and new paint finish on (E) stucco which is in excellent condition. Slightly altered wall at entry. Restoring original garage space to a 2 car garage.