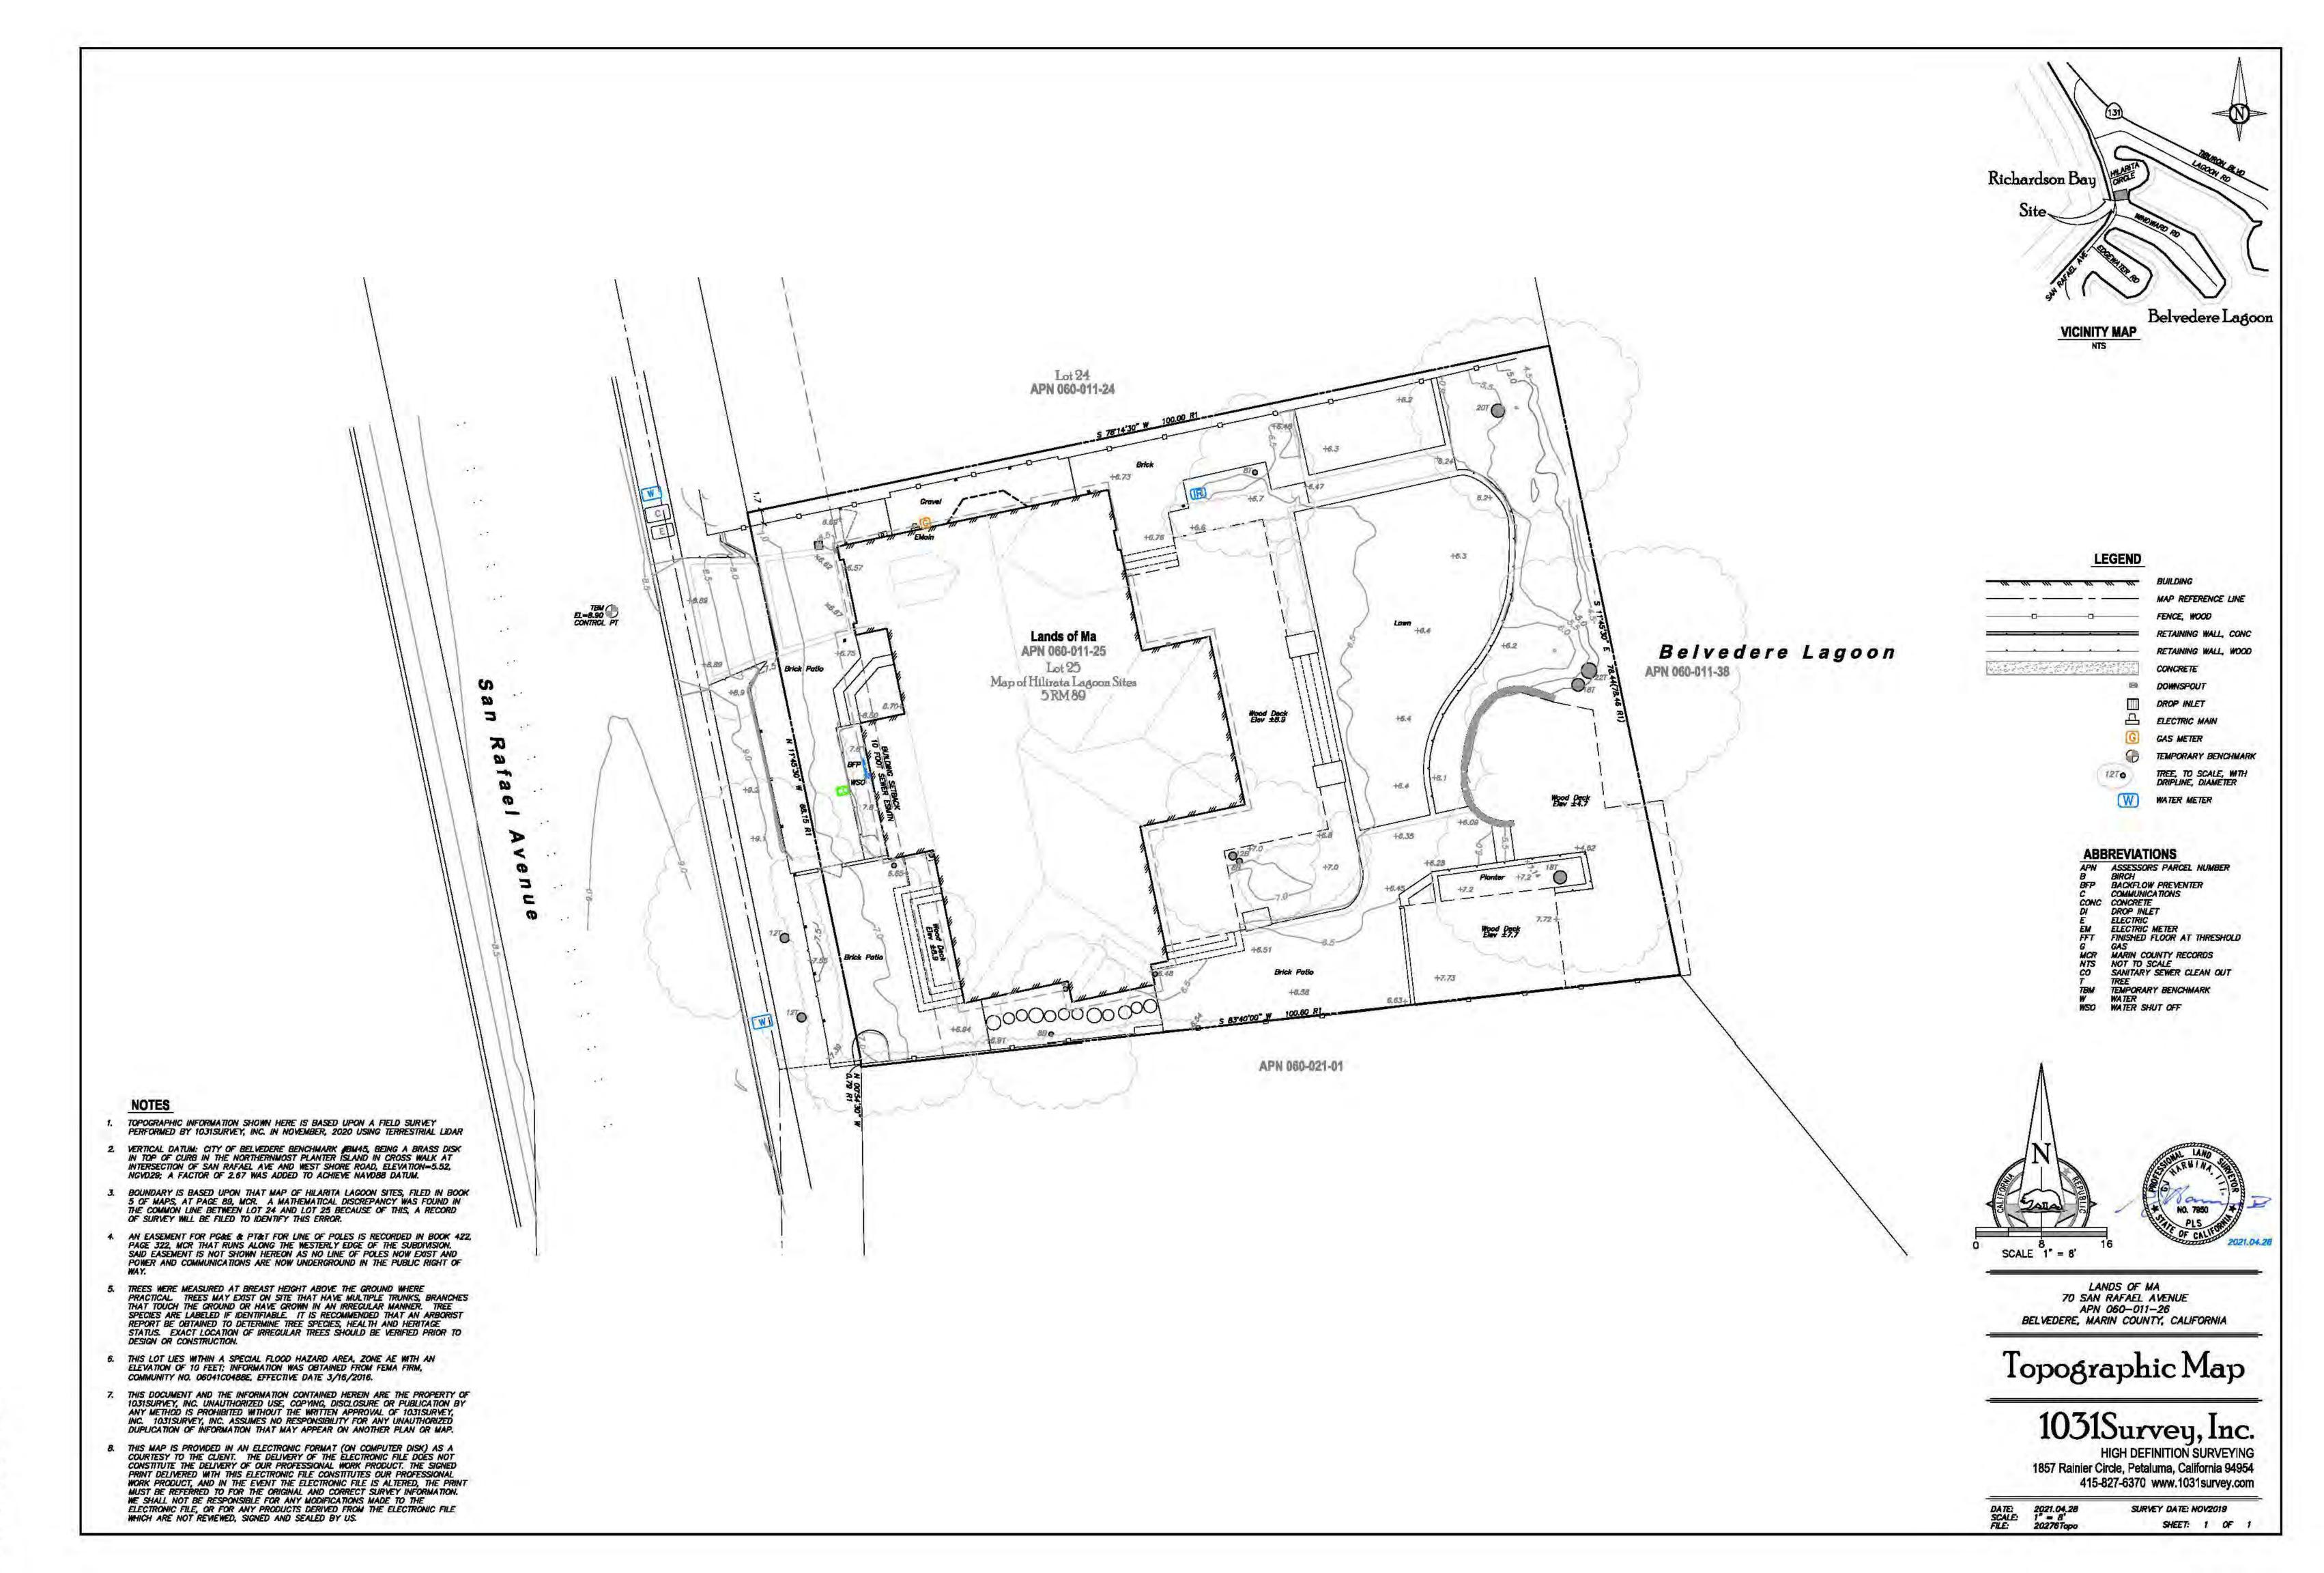

#### E. PUBLIC HEARINGS

3. Design Review application for a remodel and addition to the existing residence located at **70 San Rafael Avenue.** The project consists of a first-floor addition, a remodel, new doors and windows as well as a landscape renovation. Property Owner: Jeffrey and Katherine MA/Revocable Trust; Project Applicant: Michael Heckmann. *Staff recommends that the Commission approve the proposed project.* Recused: Vice Chair Carapiet.