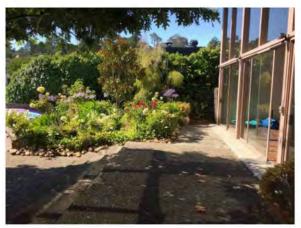

## PROJECT DESCRIPTION

Interior renovation to an existing Single Family Residence. Reconfiguration of interior spaces, retaining all (E) steel structural system. Exterior changes limited to include all new dual glazed windows throughout to meet code and new paint finish on (E) stucco which is in excellent condition. Slightly altered wall at entry. Restoring original garage space to a 2 car garage.