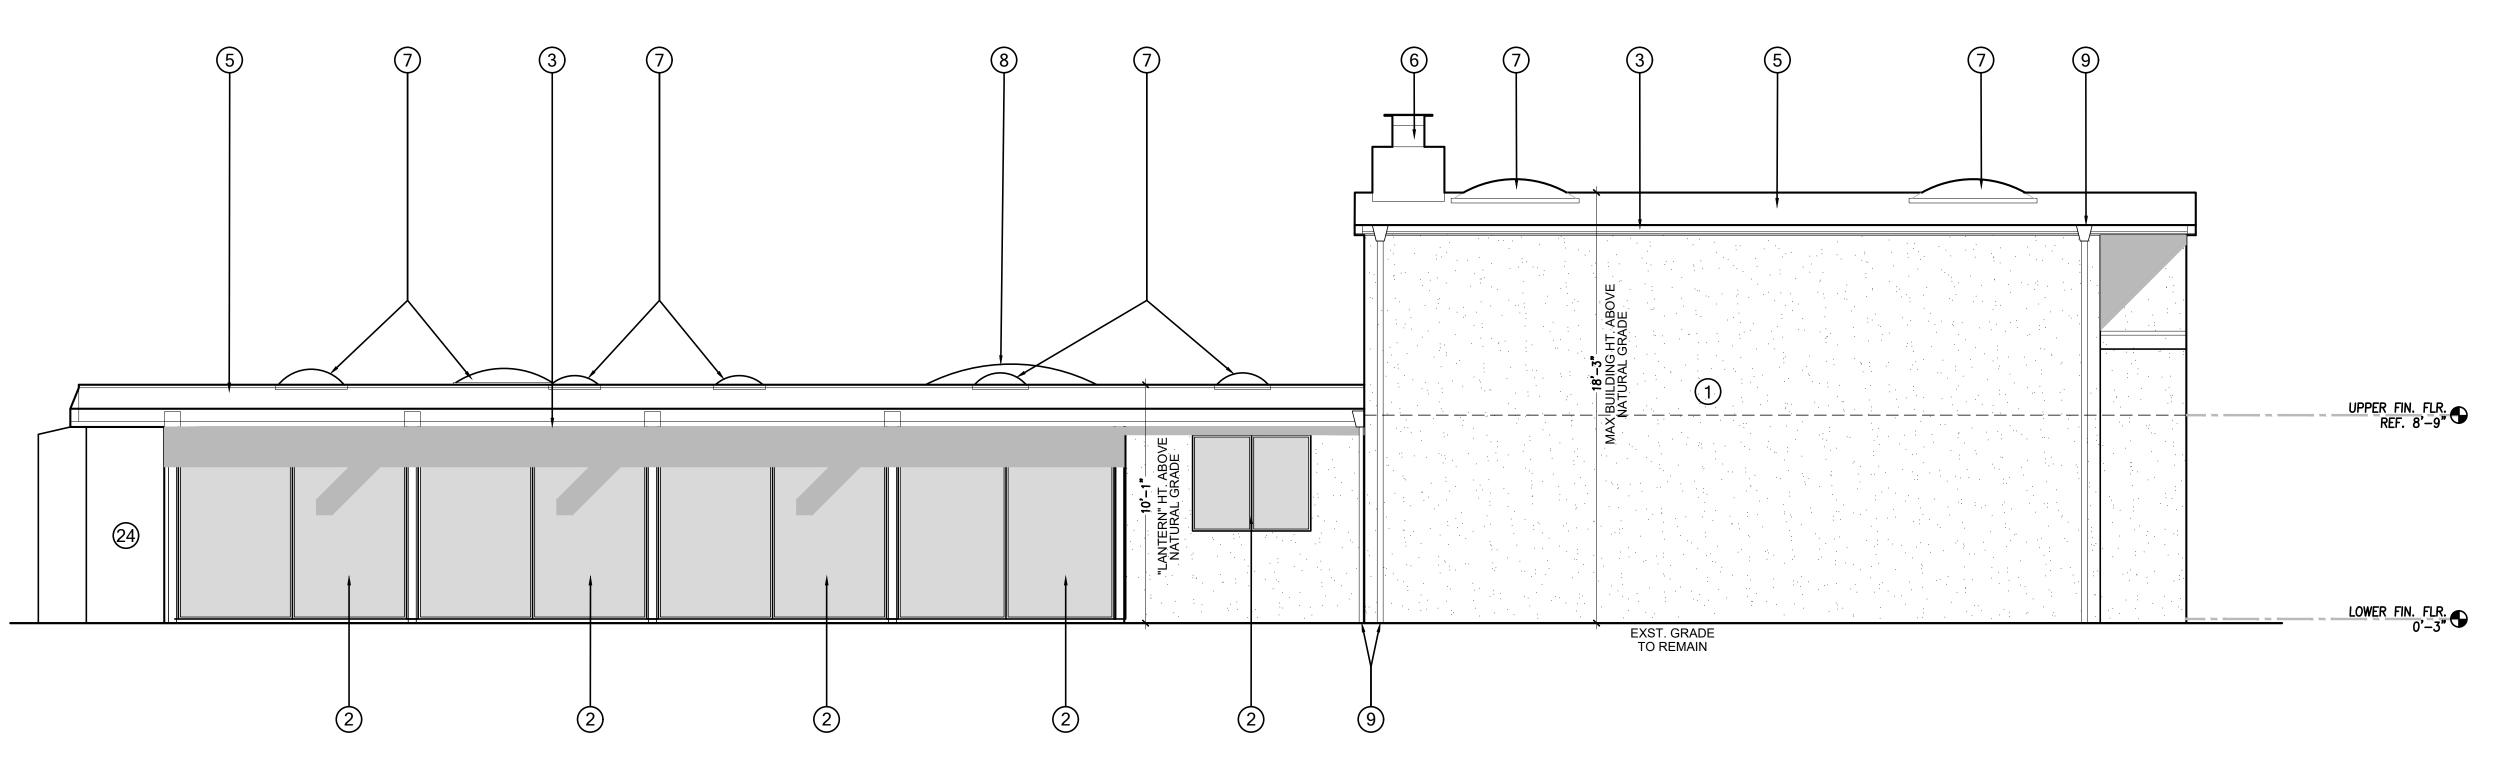

# Behnke/Luria Residence

150 San Rafael Avenue, Belvedere, CA 94920

# **VICINITY MAP** 150 San Rafael Ave, Tiburon, CA 94920 Chamber Po

|                                                                                                                                                                                                                                                                                                                                                                                | ALLOWED                                                                                          | EXISTING                                                                                                                            | PROPOSED                                                                                                                                                                     |
|--------------------------------------------------------------------------------------------------------------------------------------------------------------------------------------------------------------------------------------------------------------------------------------------------------------------------------------------------------------------------------|--------------------------------------------------------------------------------------------------|-------------------------------------------------------------------------------------------------------------------------------------|------------------------------------------------------------------------------------------------------------------------------------------------------------------------------|
| Lot Size                                                                                                                                                                                                                                                                                                                                                                       | 7,500 Sq.Ft.                                                                                     | 9,450 Sq.Ft.                                                                                                                        | (Net Change)<br>9,450 Sq.Ft.                                                                                                                                                 |
| Effective Lot Size (subtract easements &                                                                                                                                                                                                                                                                                                                                       | 7,500 04.1 t.                                                                                    | 8,542 Sq.Ft.                                                                                                                        | 8,542 Sq.Ft.                                                                                                                                                                 |
| water-covered areas) Zoning                                                                                                                                                                                                                                                                                                                                                    |                                                                                                  | R-1 L                                                                                                                               | R-1 L                                                                                                                                                                        |
| Occupancy, Use                                                                                                                                                                                                                                                                                                                                                                 |                                                                                                  | R-3, Singe Family Residential                                                                                                       | R-3, Singe Family Residential                                                                                                                                                |
| Wildlifr Urban Interface (WUI) Zone?                                                                                                                                                                                                                                                                                                                                           |                                                                                                  | NO                                                                                                                                  | NO                                                                                                                                                                           |
| Flood Zone?                                                                                                                                                                                                                                                                                                                                                                    |                                                                                                  | YES                                                                                                                                 | YES                                                                                                                                                                          |
| Seismic Design Category                                                                                                                                                                                                                                                                                                                                                        |                                                                                                  | ASCE/SEI 7-16 Risk Category II Soil Class: D - Default                                                                              | ASCE/SEI 7-16 Risk Category II Soil Class: D - Default                                                                                                                       |
| Construction Type                                                                                                                                                                                                                                                                                                                                                              |                                                                                                  | V - B                                                                                                                               | V - B                                                                                                                                                                        |
| FLOOR AREA BY LEVEL:                                                                                                                                                                                                                                                                                                                                                           |                                                                                                  |                                                                                                                                     |                                                                                                                                                                              |
| Basement Area                                                                                                                                                                                                                                                                                                                                                                  |                                                                                                  |                                                                                                                                     |                                                                                                                                                                              |
| First Floor (Conditioned)                                                                                                                                                                                                                                                                                                                                                      |                                                                                                  | 3,417 sq.ft.                                                                                                                        | 3,274 sq.ft. (- 143 sq.ft.)                                                                                                                                                  |
| Second Floor (conditioned)                                                                                                                                                                                                                                                                                                                                                     |                                                                                                  | 603 sq.ft.                                                                                                                          | 603 sq.ft. (No Change)                                                                                                                                                       |
| Accessory Dwelling Unit (ADU)                                                                                                                                                                                                                                                                                                                                                  |                                                                                                  |                                                                                                                                     |                                                                                                                                                                              |
| Garage (or Carport/Storage Areas)                                                                                                                                                                                                                                                                                                                                              |                                                                                                  | 473 sq.ft.                                                                                                                          | 506 sq.ft. (+ 33 sq.ft.)                                                                                                                                                     |
| Subtotal <u>Actual</u> Floor Area                                                                                                                                                                                                                                                                                                                                              |                                                                                                  | 4,493 sq.ft.                                                                                                                        | 4,383 sq.ft. (- 10 sq.ft.)                                                                                                                                                   |
| Belvedere Area Exemptions & Additions                                                                                                                                                                                                                                                                                                                                          |                                                                                                  |                                                                                                                                     |                                                                                                                                                                              |
| Floor Areas over 15' Ceiling (additive)                                                                                                                                                                                                                                                                                                                                        | N/A                                                                                              | 939 sq.ft.                                                                                                                          | 939 sq.ft. (No Change)                                                                                                                                                       |
| Garage Exemption                                                                                                                                                                                                                                                                                                                                                               | N/A                                                                                              | N/A                                                                                                                                 | N/A                                                                                                                                                                          |
| ADU Exemption                                                                                                                                                                                                                                                                                                                                                                  | up to 800 sq.ft.                                                                                 | N/A                                                                                                                                 | N/A                                                                                                                                                                          |
| TOTAL FLOOR AREA RATIO (F.A.R.)                                                                                                                                                                                                                                                                                                                                                | 4,000 sq.ft.                                                                                     | 5,432 sq.ft.                                                                                                                        | 5,322 sq.ft. (- 110 sq.ft.)                                                                                                                                                  |
| LOT COVERAGE                                                                                                                                                                                                                                                                                                                                                                   | 40% of Effective Lot size                                                                        |                                                                                                                                     |                                                                                                                                                                              |
|                                                                                                                                                                                                                                                                                                                                                                                |                                                                                                  | 2.447.0                                                                                                                             | 0.074 51 / 440 51)                                                                                                                                                           |
| House Structure Footprint                                                                                                                                                                                                                                                                                                                                                      |                                                                                                  | 3.41/ SQ.II.                                                                                                                        | 3.274 SQ.TT. (= 143 SQ.TT.)                                                                                                                                                  |
| House Structure Footprint  Garage/Carport/Storage                                                                                                                                                                                                                                                                                                                              |                                                                                                  | 3,417 sq.ft.                                                                                                                        | 3,274 sq.ft. (- 143 sq.ft.)                                                                                                                                                  |
| Garage/Carport/Storage                                                                                                                                                                                                                                                                                                                                                         |                                                                                                  | 473 sq.ft.                                                                                                                          | 506 sq.ft. (+ 33 sq.ft.)                                                                                                                                                     |
| Garage/Carport/Storage  Decks (half of area above 3')                                                                                                                                                                                                                                                                                                                          |                                                                                                  | 473 sq.ft.<br>0 sq.ft.                                                                                                              | 506 sq.ft. (+ 33 sq.ft.)<br>0 sq.ft.                                                                                                                                         |
| Garage/Carport/Storage                                                                                                                                                                                                                                                                                                                                                         | 3,417 sq.ft. [ 40% ]                                                                             | 473 sq.ft.                                                                                                                          | 506 sq.ft. (+ 33 sq.ft.)                                                                                                                                                     |
| Garage/Carport/Storage  Decks (half of area above 3')  Trellis/ Other Covered Structures                                                                                                                                                                                                                                                                                       | 3,417 sq.ft. [ 40% ]<br>5' - 0"                                                                  | 473 sq.ft. 0 sq.ft. 30 sq.ft.                                                                                                       | 506 sq.ft. (+ 33 sq.ft.) 0 sq.ft. 30 sq.ft. (No Change.)                                                                                                                     |
| Garage/Carport/Storage  Decks (half of area above 3')  Trellis/ Other Covered Structures  TOTAL LOT COVERAGE  Front Yard Setback                                                                                                                                                                                                                                               |                                                                                                  | 473 sq.ft. 0 sq.ft. 30 sq.ft. 3,920 sq.ft. [ 45.9% ]                                                                                | 506 sq.ft. (+ 33 sq.ft.)  0 sq.ft.  30 sq.ft. (No Change.)  3,810 sq.ft. (-110 sq.ft.) [ 44.6% ]                                                                             |
| Garage/Carport/Storage  Decks (half of area above 3')  Trellis/ Other Covered Structures  TOTAL LOT COVERAGE  Front Yard Setback  North Side Yard Setback (First Story)                                                                                                                                                                                                        | 5' - 0"                                                                                          | 473 sq.ft.  0 sq.ft.  30 sq.ft.  3,920 sq.ft. [ 45.9% ]  9' - 3"                                                                    | 506 sq.ft. (+ 33 sq.ft.)  0 sq.ft.  30 sq.ft. (No Change.)  3,810 sq.ft. (-110 sq.ft.) [ 44.6% ]  9' - 3"                                                                    |
| Garage/Carport/Storage  Decks (half of area above 3')  Trellis/ Other Covered Structures  TOTAL LOT COVERAGE  Front Yard Setback                                                                                                                                                                                                                                               | 5' - 0"<br>5' - 0"                                                                               | 473 sq.ft.  0 sq.ft.  30 sq.ft.  3,920 sq.ft. [ 45.9% ]                                                                             | 506 sq.ft. (+ 33 sq.ft.)  0 sq.ft.  30 sq.ft. (No Change.)  3,810 sq.ft. (-110 sq.ft.) [ 44.6% ]                                                                             |
| Garage/Carport/Storage  Decks (half of area above 3')  Trellis/ Other Covered Structures  TOTAL LOT COVERAGE  Front Yard Setback  North Side Yard Setback (First Story)  North Side Yard Setback (Second Story)  South Side Yard Setback (first Story)                                                                                                                         | 5' - 0"<br>5' - 0"<br>10' - 0"                                                                   | 473 sq.ft.  0 sq.ft.  30 sq.ft.  3,920 sq.ft. [ 45.9% ]  9' - 3"   8' - 2" (Existing)  4' - 9" (Existing)                           | 506 sq.ft. (+ 33 sq.ft.)  0 sq.ft.  30 sq.ft. (No Change.)  3,810 sq.ft. (-110 sq.ft.) [ 44.6% ]  9' - 3"   8' - 2" (Existing)  4' - 9" (Existing)                           |
| Garage/Carport/Storage  Decks (half of area above 3')  Trellis/ Other Covered Structures  TOTAL LOT COVERAGE  Front Yard Setback  North Side Yard Setback (First Story)  North Side Yard Setback (Second Story)                                                                                                                                                                | 5' - 0"<br>5' - 0"<br>10' - 0"<br>5' - 0"                                                        | 473 sq.ft.  0 sq.ft.  30 sq.ft.  3,920 sq.ft. [ 45.9% ]  9' - 3"   8' - 2" (Existing)  4' - 9" (Existing)                           | 506 sq.ft. (+ 33 sq.ft.)  0 sq.ft.  30 sq.ft. (No Change.)  3,810 sq.ft. (-110 sq.ft.) [ 44.6% ]  9' - 3"   8' - 2" (Existing)  4' - 9" (Existing)                           |
| Garage/Carport/Storage  Decks (half of area above 3')  Trellis/ Other Covered Structures  TOTAL LOT COVERAGE  Front Yard Setback  North Side Yard Setback (First Story)  North Side Yard Setback (Second Story)  South Side Yard Setback (first Story)  South Side Yard Setback (first Story)  Rear Yard Setback                                                               | 5' - 0"  5' - 0"  10' - 0"  5' - 0"  10' - 0"  10' - 0"  15' (from Bulkhead, if abutting water)  | 473 sq.ft.  0 sq.ft.  30 sq.ft.  3,920 sq.ft. [ 45.9% ]  9' - 3"   8' - 2" (Existing)  4' - 9" (Existing)  4' - 9" (Existing)       | 506 sq.ft. (+ 33 sq.ft.)  0 sq.ft.  30 sq.ft. (No Change.)  3,810 sq.ft. (-110 sq.ft.) [ 44.6% ]  9' - 3"   8' - 2" (Existing)  4' - 9" (Existing)  4' - 9" (Existing)       |
| Garage/Carport/Storage  Decks (half of area above 3')  Trellis/ Other Covered Structures  TOTAL LOT COVERAGE  Front Yard Setback  North Side Yard Setback (First Story)  North Side Yard Setback (Second Story)  South Side Yard Setback (first Story)  South Side Yard Setback (first Story)  Rear Yard Setback  Average Slope of lot                                         | 5' - 0"  5' - 0"  10' - 0"  5' - 0"  10' - 0"  15' (from Bulkhead, if abutting water)            | 473 sq.ft.  0 sq.ft.  30 sq.ft.  3,920 sq.ft. [ 45.9% ]  9' - 3"   8' - 2" (Existing)  4' - 9" (Existing)  26' - 6"  1.0%           | 506 sq.ft. (+ 33 sq.ft.)  0 sq.ft.  30 sq.ft. (No Change.)  3,810 sq.ft. (-110 sq.ft.) [ 44.6% ]  9' - 3"   8' - 2" (Existing)  4' - 9" (Existing)  26' - 6"  1.0%           |
| Garage/Carport/Storage  Decks (half of area above 3')  Trellis/ Other Covered Structures  TOTAL LOT COVERAGE  Front Yard Setback  North Side Yard Setback (First Story)  North Side Yard Setback (Second Story)  South Side Yard Setback (first Story)  South Side Yard Setback (first Story)  Rear Yard Setback                                                               | 5' - 0"  5' - 0"  10' - 0"  5' - 0"  10' - 0"  10' - 0"  15' (from Bulkhead, if abutting water)  | 473 sq.ft.  0 sq.ft.  30 sq.ft.  3,920 sq.ft. [ 45.9% ]  9' - 3"   8' - 2" (Existing)  4' - 9" (Existing)  4' - 9" (Existing)       | 506 sq.ft. (+ 33 sq.ft.)  0 sq.ft.  30 sq.ft. (No Change.)  3,810 sq.ft. (-110 sq.ft.) [ 44.6% ]  9' - 3"   8' - 2" (Existing)  4' - 9" (Existing)  4' - 9" (Existing)       |
| Garage/Carport/Storage  Decks (half of area above 3')  Trellis/ Other Covered Structures  TOTAL LOT COVERAGE  Front Yard Setback  North Side Yard Setback (First Story)  North Side Yard Setback (Second Story)  South Side Yard Setback (first Story)  South Side Yard Setback (first Story)  Rear Yard Setback  Average Slope of lot  Building Height (Above Existing Grade) | 5' - 0"  5' - 0"  10' - 0"  5' - 0"  10' - 0"  15' (from Bulkhead, if abutting water)   29' - 0" | 473 sq.ft.  0 sq.ft.  30 sq.ft.  3,920 sq.ft. [ 45.9% ]  9' - 3"   8' - 2" (Existing)  4' - 9" (Existing)  26' - 6"  1.0%  18' - 3" | 506 sq.ft. (+ 33 sq.ft.)  0 sq.ft.  30 sq.ft. (No Change.)  3,810 sq.ft. (-110 sq.ft.) [ 44.6% ]  9' - 3"   8' - 2" (Existing)  4' - 9" (Existing)  26' - 6"  1.0%  18' - 3" |

## PROJECT DESCRIPTION

Interior renovation to an existing Single Family Residence. Reconfiguration of interior spaces, retaining all (E) steel structural system. Exterior changes limited to include all new dual glazed windows throughout to meet code and new paint finish on (E) stucco which is in excellent condition. Slightly altered wall at entry. Restoring original garage space to a 2 car garage.