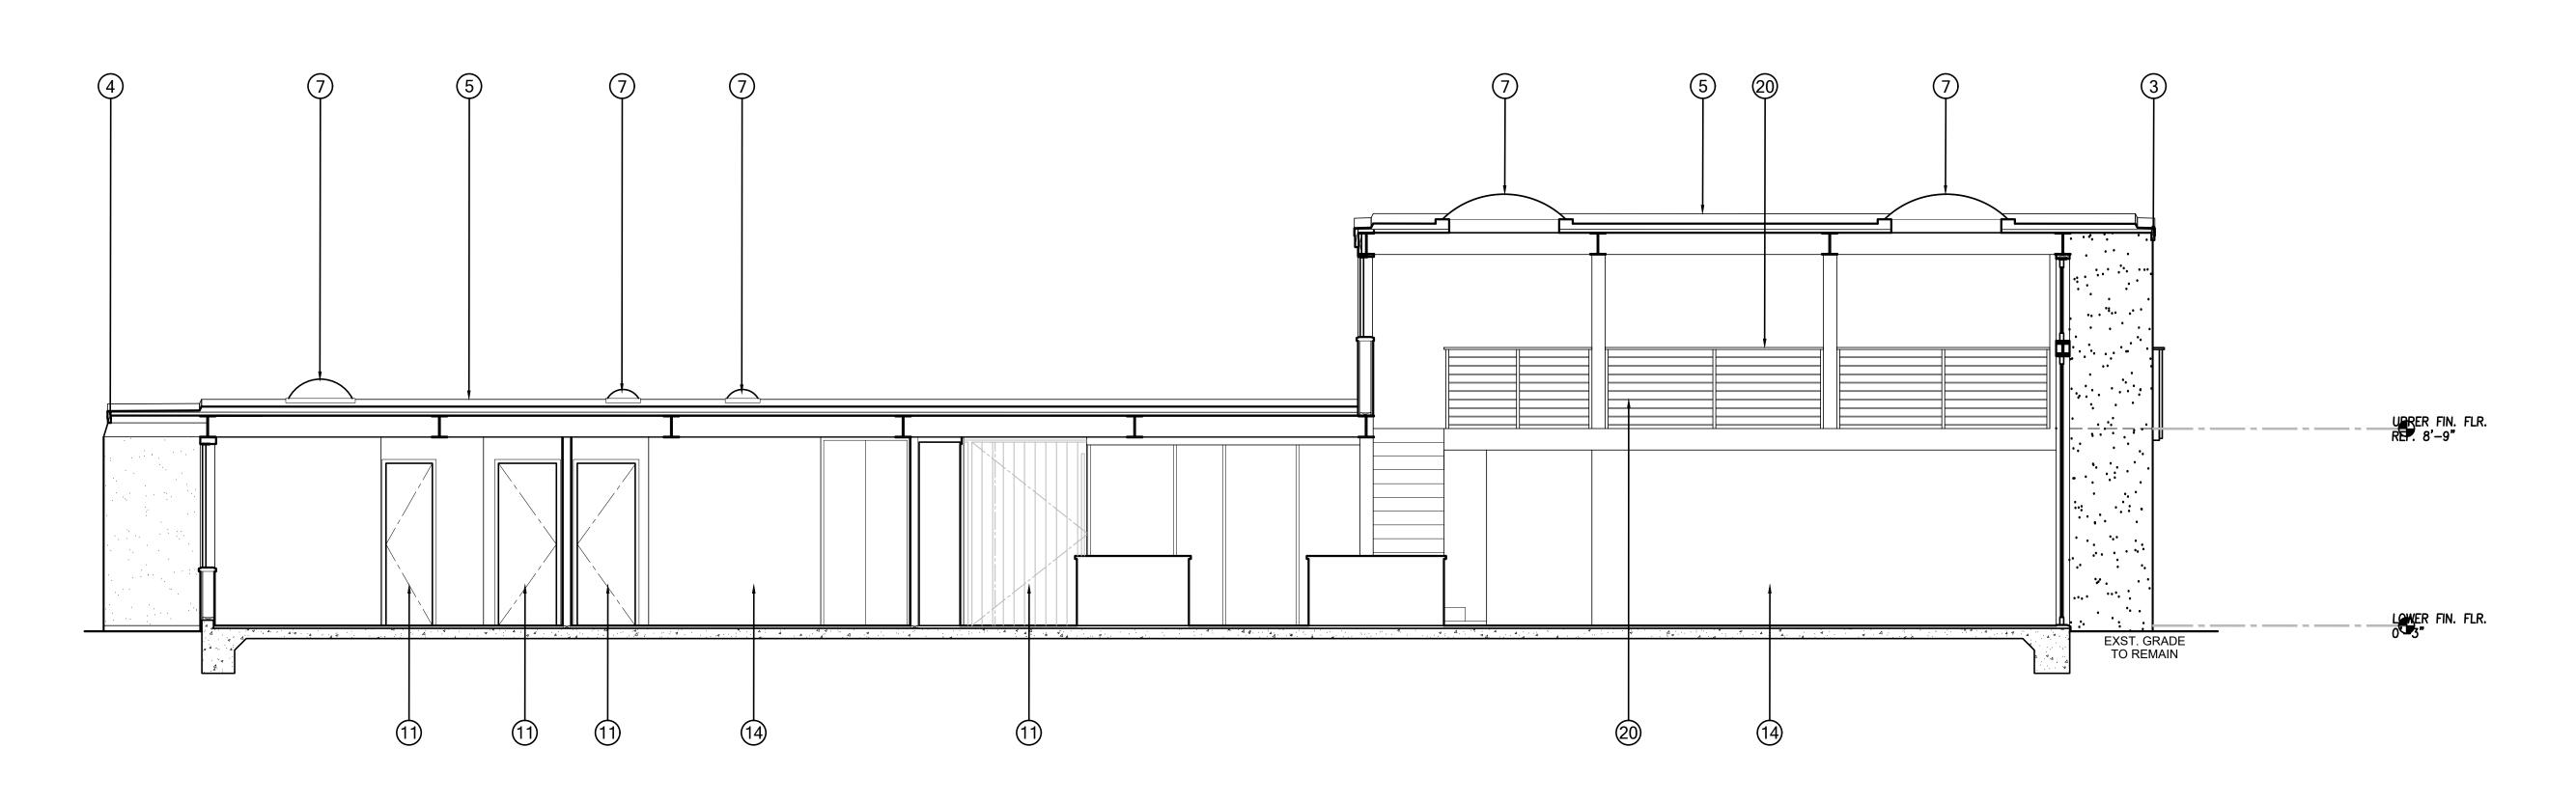

# Behnke/Luria Residence

150 San Rafael Avenue, Belvedere, CA 94920

## PROJECT DESCRIPTION

Interior renovation to an existing Single Family Residence. Reconfiguration of interior spaces, retaining all (E) steel structural system. Exterior changes limited to include all new dual glazed windows throughout to meet code and new paint finish on (E) stucco which is in excellent condition. Slightly altered wall at entry. Restoring original garage space to a 2 car garage.

1 TARA HILL ROAD TIBURON, CA 94920 tel.: 415.971.7871 www.BarringerArchitecture.com

Behnke-

Luria

Residence

150 San Rafael Ave.

Belvedere, CA

94920

APN #: 060-031-21