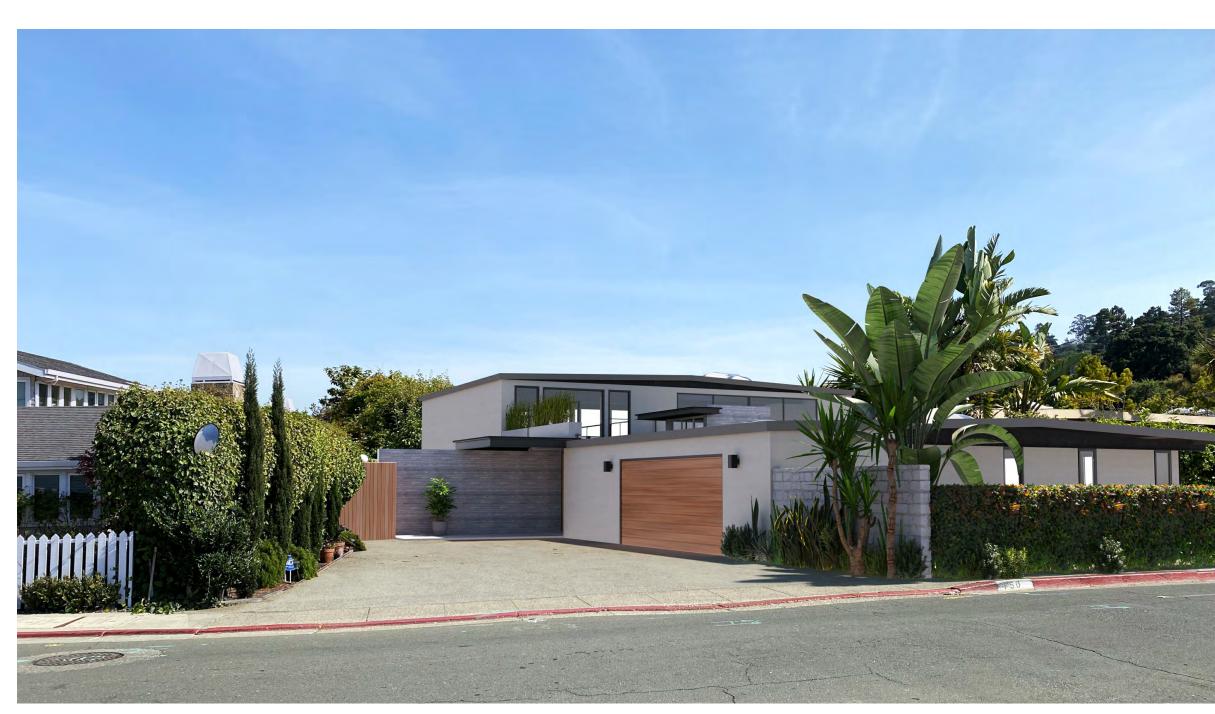

# Behnke/Luria Residence

150 San Rafael Avenue, Belvedere, CA 94920

## PROJECT DESCRIPTION

Interior renovation to an existing Single Family Residence. Reconfiguration of interior spaces, retaining all (E) steel structural system. Exterior changes limited to include all new dual glazed windows throughout to meet code and new paint finish on (E) stucco which is in excellent condition. Slightly altered wall at entry. Restoring original garage space to a 2 car garage.

1 TARA HILL ROAD TIBURON, CA 94920 tel.: 415.971.7871 www.BarringerArchitecture.com

Behnke-

Luria

Residence

150 San Rafael Ave.

Belvedere, CA

94920

APN #: 060-031-21