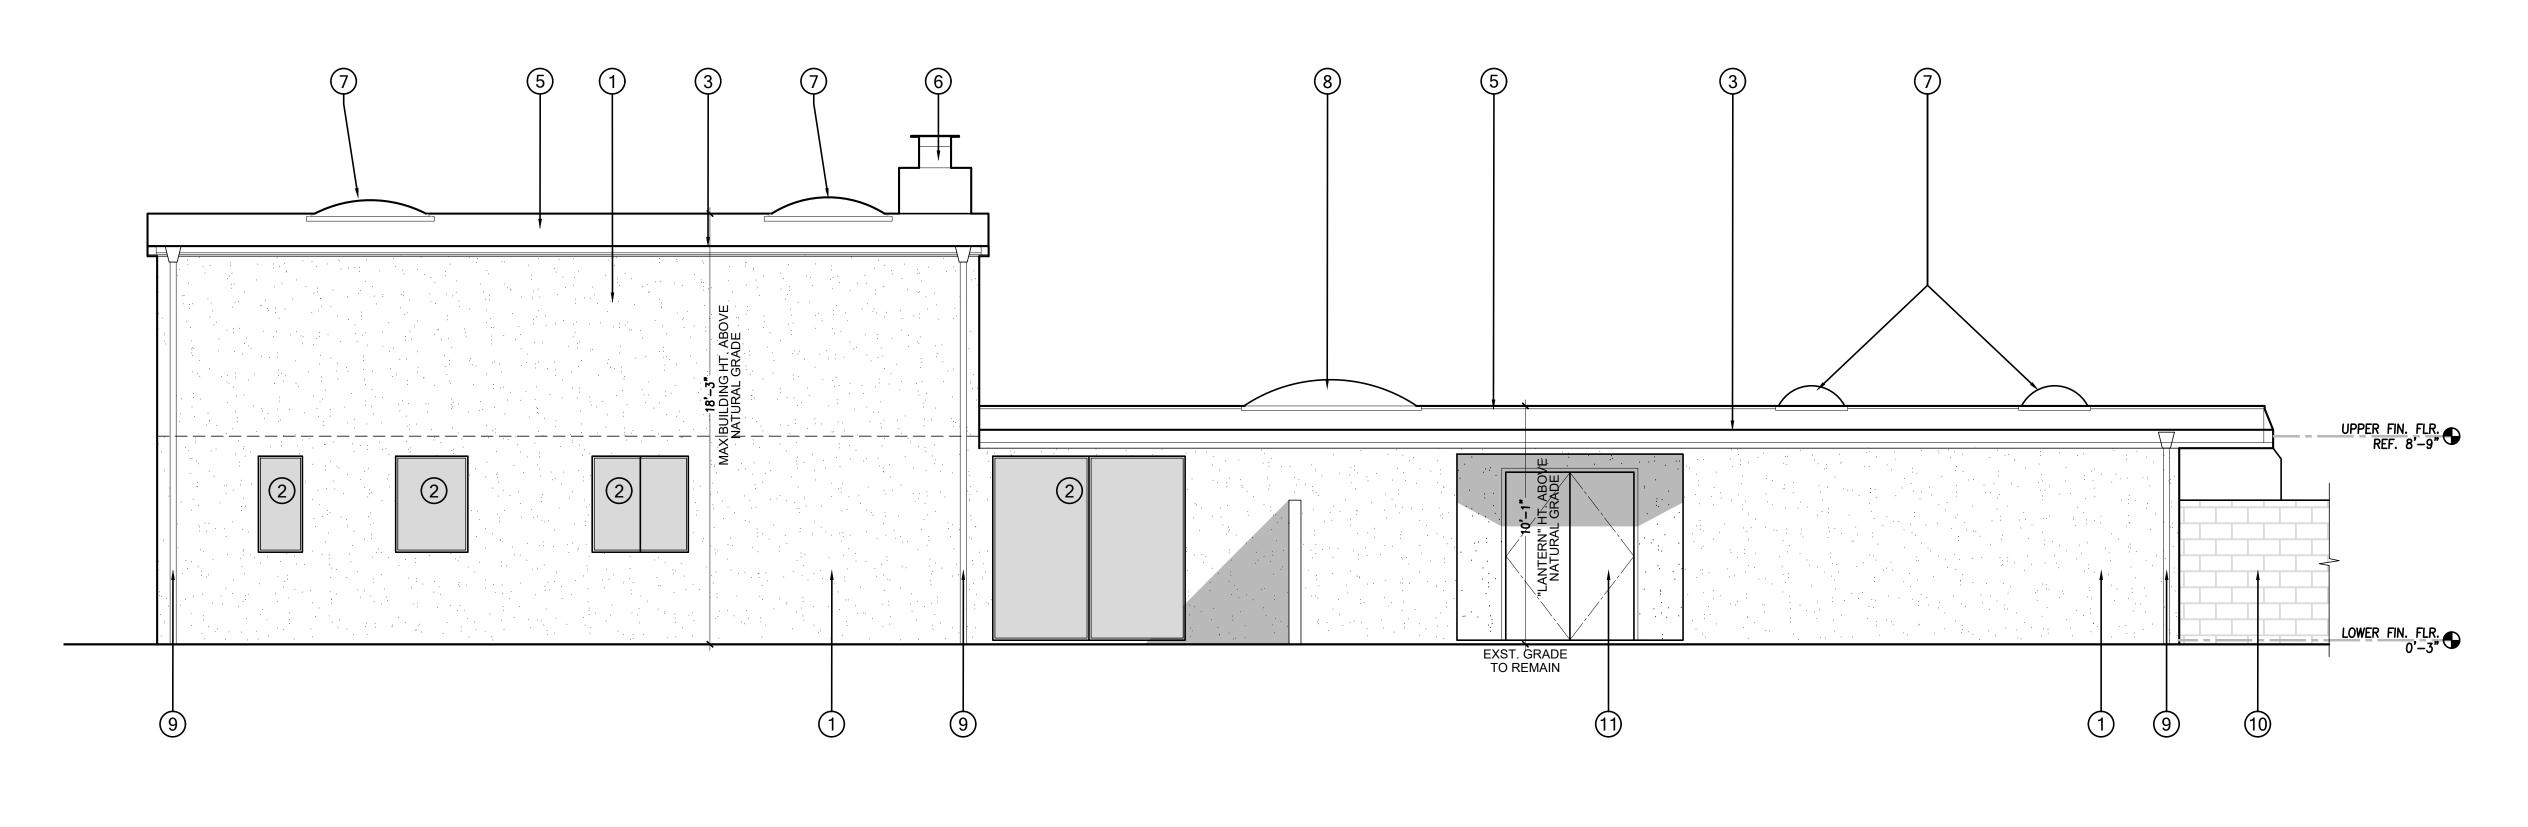

# Behnke/Luria Residence

150 San Rafael Avenue, Belvedere, CA 94920

# **VICINITY MAP** 150 San Rafael Ave, Tiburon, CA 94920 Chamber Po

|                                                                                                                                                                                                                                                                                                                                                                                | ALLOWED                                                                                          | EXISTING                                                                                                                            | PROPOSED                                                                                                                                                                     |
|--------------------------------------------------------------------------------------------------------------------------------------------------------------------------------------------------------------------------------------------------------------------------------------------------------------------------------------------------------------------------------|--------------------------------------------------------------------------------------------------|-------------------------------------------------------------------------------------------------------------------------------------|------------------------------------------------------------------------------------------------------------------------------------------------------------------------------|
| Lot Size                                                                                                                                                                                                                                                                                                                                                                       | 7,500 Sq.Ft.                                                                                     | 9,450 Sq.Ft.                                                                                                                        | (Net Change)<br>9,450 Sq.Ft.                                                                                                                                                 |
| Effective Lot Size (subtract easements &                                                                                                                                                                                                                                                                                                                                       | 7,500 04.1 t.                                                                                    | 8,542 Sq.Ft.                                                                                                                        | 8,542 Sq.Ft.                                                                                                                                                                 |
| water-covered areas) Zoning                                                                                                                                                                                                                                                                                                                                                    |                                                                                                  | R-1 L                                                                                                                               | R-1 L                                                                                                                                                                        |
| Occupancy, Use                                                                                                                                                                                                                                                                                                                                                                 |                                                                                                  | R-3, Singe Family Residential                                                                                                       | R-3, Singe Family Residential                                                                                                                                                |
| Wildlifr Urban Interface (WUI) Zone?                                                                                                                                                                                                                                                                                                                                           |                                                                                                  | NO                                                                                                                                  | NO                                                                                                                                                                           |
| Flood Zone?                                                                                                                                                                                                                                                                                                                                                                    |                                                                                                  | YES                                                                                                                                 | YES                                                                                                                                                                          |
| Seismic Design Category                                                                                                                                                                                                                                                                                                                                                        |                                                                                                  | ASCE/SEI 7-16 Risk Category II Soil Class: D - Default                                                                              | ASCE/SEI 7-16 Risk Category II Soil Class: D - Default                                                                                                                       |
| Construction Type                                                                                                                                                                                                                                                                                                                                                              |                                                                                                  | V - B                                                                                                                               | V - B                                                                                                                                                                        |
| FLOOR AREA BY LEVEL:                                                                                                                                                                                                                                                                                                                                                           |                                                                                                  |                                                                                                                                     |                                                                                                                                                                              |
| Basement Area                                                                                                                                                                                                                                                                                                                                                                  |                                                                                                  |                                                                                                                                     |                                                                                                                                                                              |
| First Floor (Conditioned)                                                                                                                                                                                                                                                                                                                                                      |                                                                                                  | 3,417 sq.ft.                                                                                                                        | 3,274 sq.ft. (- 143 sq.ft.)                                                                                                                                                  |
| Second Floor (conditioned)                                                                                                                                                                                                                                                                                                                                                     |                                                                                                  | 603 sq.ft.                                                                                                                          | 603 sq.ft. (No Change)                                                                                                                                                       |
| Accessory Dwelling Unit (ADU)                                                                                                                                                                                                                                                                                                                                                  |                                                                                                  |                                                                                                                                     |                                                                                                                                                                              |
| Garage (or Carport/Storage Areas)                                                                                                                                                                                                                                                                                                                                              |                                                                                                  | 473 sq.ft.                                                                                                                          | 506 sq.ft. (+ 33 sq.ft.)                                                                                                                                                     |
| Subtotal <u>Actual</u> Floor Area                                                                                                                                                                                                                                                                                                                                              |                                                                                                  | 4,493 sq.ft.                                                                                                                        | 4,383 sq.ft. (- 10 sq.ft.)                                                                                                                                                   |
| Belvedere Area Exemptions & Additions                                                                                                                                                                                                                                                                                                                                          |                                                                                                  |                                                                                                                                     |                                                                                                                                                                              |
| Floor Areas over 15' Ceiling (additive)                                                                                                                                                                                                                                                                                                                                        | N/A                                                                                              | 939 sq.ft.                                                                                                                          | 939 sq.ft. (No Change)                                                                                                                                                       |
| Garage Exemption                                                                                                                                                                                                                                                                                                                                                               | N/A                                                                                              | N/A                                                                                                                                 | N/A                                                                                                                                                                          |
| ADU Exemption                                                                                                                                                                                                                                                                                                                                                                  | up to 800 sq.ft.                                                                                 | N/A                                                                                                                                 | N/A                                                                                                                                                                          |
| TOTAL FLOOR AREA RATIO (F.A.R.)                                                                                                                                                                                                                                                                                                                                                | 4,000 sq.ft.                                                                                     | 5,432 sq.ft.                                                                                                                        | 5,322 sq.ft. (- 110 sq.ft.)                                                                                                                                                  |
| LOT COVERAGE                                                                                                                                                                                                                                                                                                                                                                   | 40% of Effective Lot size                                                                        |                                                                                                                                     |                                                                                                                                                                              |
|                                                                                                                                                                                                                                                                                                                                                                                |                                                                                                  | 2.447.0                                                                                                                             | 0.074 51 / 440 51)                                                                                                                                                           |
| House Structure Footprint                                                                                                                                                                                                                                                                                                                                                      |                                                                                                  | 3.41/ SQ.II.                                                                                                                        | 3.274 SQ.TT. (= 143 SQ.TT.)                                                                                                                                                  |
| House Structure Footprint  Garage/Carport/Storage                                                                                                                                                                                                                                                                                                                              |                                                                                                  | 3,417 sq.ft.                                                                                                                        | 3,274 sq.ft. (- 143 sq.ft.)                                                                                                                                                  |
| Garage/Carport/Storage                                                                                                                                                                                                                                                                                                                                                         |                                                                                                  | 473 sq.ft.                                                                                                                          | 506 sq.ft. (+ 33 sq.ft.)                                                                                                                                                     |
| Garage/Carport/Storage  Decks (half of area above 3')                                                                                                                                                                                                                                                                                                                          |                                                                                                  | 473 sq.ft.<br>0 sq.ft.                                                                                                              | 506 sq.ft. (+ 33 sq.ft.)<br>0 sq.ft.                                                                                                                                         |
| Garage/Carport/Storage                                                                                                                                                                                                                                                                                                                                                         | 3,417 sq.ft. [ 40% ]                                                                             | 473 sq.ft.                                                                                                                          | 506 sq.ft. (+ 33 sq.ft.)                                                                                                                                                     |
| Garage/Carport/Storage  Decks (half of area above 3')  Trellis/ Other Covered Structures                                                                                                                                                                                                                                                                                       | 3,417 sq.ft. [ 40% ]<br>5' - 0"                                                                  | 473 sq.ft. 0 sq.ft. 30 sq.ft.                                                                                                       | 506 sq.ft. (+ 33 sq.ft.) 0 sq.ft. 30 sq.ft. (No Change.)                                                                                                                     |
| Garage/Carport/Storage  Decks (half of area above 3')  Trellis/ Other Covered Structures  TOTAL LOT COVERAGE  Front Yard Setback                                                                                                                                                                                                                                               |                                                                                                  | 473 sq.ft. 0 sq.ft. 30 sq.ft. 3,920 sq.ft. [ 45.9% ]                                                                                | 506 sq.ft. (+ 33 sq.ft.)  0 sq.ft.  30 sq.ft. (No Change.)  3,810 sq.ft. (-110 sq.ft.) [ 44.6% ]                                                                             |
| Garage/Carport/Storage  Decks (half of area above 3')  Trellis/ Other Covered Structures  TOTAL LOT COVERAGE  Front Yard Setback  North Side Yard Setback (First Story)                                                                                                                                                                                                        | 5' - 0"                                                                                          | 473 sq.ft.  0 sq.ft.  30 sq.ft.  3,920 sq.ft. [ 45.9% ]  9' - 3"                                                                    | 506 sq.ft. (+ 33 sq.ft.)  0 sq.ft.  30 sq.ft. (No Change.)  3,810 sq.ft. (-110 sq.ft.) [ 44.6% ]  9' - 3"                                                                    |
| Garage/Carport/Storage  Decks (half of area above 3')  Trellis/ Other Covered Structures  TOTAL LOT COVERAGE  Front Yard Setback                                                                                                                                                                                                                                               | 5' - 0"<br>5' - 0"                                                                               | 473 sq.ft.  0 sq.ft.  30 sq.ft.  3,920 sq.ft. [ 45.9% ]                                                                             | 506 sq.ft. (+ 33 sq.ft.)  0 sq.ft.  30 sq.ft. (No Change.)  3,810 sq.ft. (-110 sq.ft.) [ 44.6% ]                                                                             |
| Garage/Carport/Storage  Decks (half of area above 3')  Trellis/ Other Covered Structures  TOTAL LOT COVERAGE  Front Yard Setback  North Side Yard Setback (First Story)  North Side Yard Setback (Second Story)  South Side Yard Setback (first Story)                                                                                                                         | 5' - 0"<br>5' - 0"<br>10' - 0"                                                                   | 473 sq.ft.  0 sq.ft.  30 sq.ft.  3,920 sq.ft. [ 45.9% ]  9' - 3"   8' - 2" (Existing)  4' - 9" (Existing)                           | 506 sq.ft. (+ 33 sq.ft.)  0 sq.ft.  30 sq.ft. (No Change.)  3,810 sq.ft. (-110 sq.ft.) [ 44.6% ]  9' - 3"   8' - 2" (Existing)  4' - 9" (Existing)                           |
| Garage/Carport/Storage  Decks (half of area above 3')  Trellis/ Other Covered Structures  TOTAL LOT COVERAGE  Front Yard Setback  North Side Yard Setback (First Story)  North Side Yard Setback (Second Story)                                                                                                                                                                | 5' - 0"<br>5' - 0"<br>10' - 0"<br>5' - 0"                                                        | 473 sq.ft.  0 sq.ft.  30 sq.ft.  3,920 sq.ft. [ 45.9% ]  9' - 3"   8' - 2" (Existing)  4' - 9" (Existing)                           | 506 sq.ft. (+ 33 sq.ft.)  0 sq.ft.  30 sq.ft. (No Change.)  3,810 sq.ft. (-110 sq.ft.) [ 44.6% ]  9' - 3"   8' - 2" (Existing)  4' - 9" (Existing)                           |
| Garage/Carport/Storage  Decks (half of area above 3')  Trellis/ Other Covered Structures  TOTAL LOT COVERAGE  Front Yard Setback  North Side Yard Setback (First Story)  North Side Yard Setback (Second Story)  South Side Yard Setback (first Story)  South Side Yard Setback (first Story)  Rear Yard Setback                                                               | 5' - 0"  5' - 0"  10' - 0"  5' - 0"  10' - 0"  10' - 0"  15' (from Bulkhead, if abutting water)  | 473 sq.ft.  0 sq.ft.  30 sq.ft.  3,920 sq.ft. [ 45.9% ]  9' - 3"   8' - 2" (Existing)  4' - 9" (Existing)  4' - 9" (Existing)       | 506 sq.ft. (+ 33 sq.ft.)  0 sq.ft.  30 sq.ft. (No Change.)  3,810 sq.ft. (-110 sq.ft.) [ 44.6% ]  9' - 3"   8' - 2" (Existing)  4' - 9" (Existing)  4' - 9" (Existing)       |
| Garage/Carport/Storage  Decks (half of area above 3')  Trellis/ Other Covered Structures  TOTAL LOT COVERAGE  Front Yard Setback  North Side Yard Setback (First Story)  North Side Yard Setback (Second Story)  South Side Yard Setback (first Story)  South Side Yard Setback (first Story)  Rear Yard Setback  Average Slope of lot                                         | 5' - 0"  5' - 0"  10' - 0"  5' - 0"  10' - 0"  15' (from Bulkhead, if abutting water)            | 473 sq.ft.  0 sq.ft.  30 sq.ft.  3,920 sq.ft. [ 45.9% ]  9' - 3"   8' - 2" (Existing)  4' - 9" (Existing)  26' - 6"  1.0%           | 506 sq.ft. (+ 33 sq.ft.)  0 sq.ft.  30 sq.ft. (No Change.)  3,810 sq.ft. (-110 sq.ft.) [ 44.6% ]  9' - 3"   8' - 2" (Existing)  4' - 9" (Existing)  26' - 6"  1.0%           |
| Garage/Carport/Storage  Decks (half of area above 3')  Trellis/ Other Covered Structures  TOTAL LOT COVERAGE  Front Yard Setback  North Side Yard Setback (First Story)  North Side Yard Setback (Second Story)  South Side Yard Setback (first Story)  South Side Yard Setback (first Story)  Rear Yard Setback                                                               | 5' - 0"  5' - 0"  10' - 0"  5' - 0"  10' - 0"  10' - 0"  15' (from Bulkhead, if abutting water)  | 473 sq.ft.  0 sq.ft.  30 sq.ft.  3,920 sq.ft. [ 45.9% ]  9' - 3"   8' - 2" (Existing)  4' - 9" (Existing)  4' - 9" (Existing)       | 506 sq.ft. (+ 33 sq.ft.)  0 sq.ft.  30 sq.ft. (No Change.)  3,810 sq.ft. (-110 sq.ft.) [ 44.6% ]  9' - 3"   8' - 2" (Existing)  4' - 9" (Existing)  4' - 9" (Existing)       |
| Garage/Carport/Storage  Decks (half of area above 3')  Trellis/ Other Covered Structures  TOTAL LOT COVERAGE  Front Yard Setback  North Side Yard Setback (First Story)  North Side Yard Setback (Second Story)  South Side Yard Setback (first Story)  South Side Yard Setback (first Story)  Rear Yard Setback  Average Slope of lot  Building Height (Above Existing Grade) | 5' - 0"  5' - 0"  10' - 0"  5' - 0"  10' - 0"  15' (from Bulkhead, if abutting water)   29' - 0" | 473 sq.ft.  0 sq.ft.  30 sq.ft.  3,920 sq.ft. [ 45.9% ]  9' - 3"   8' - 2" (Existing)  4' - 9" (Existing)  26' - 6"  1.0%  18' - 3" | 506 sq.ft. (+ 33 sq.ft.)  0 sq.ft.  30 sq.ft. (No Change.)  3,810 sq.ft. (-110 sq.ft.) [ 44.6% ]  9' - 3"   8' - 2" (Existing)  4' - 9" (Existing)  26' - 6"  1.0%  18' - 3" |

## PROJECT DESCRIPTION

Interior renovation to an existing Single Family Residence. Reconfiguration of interior spaces, retaining all (E) steel structural system. Exterior changes limited to include all new dual glazed windows throughout to meet code and new paint finish on (E) stucco which is in excellent condition. Slightly altered wall at entry. Restoring original garage space to a 2 car garage.