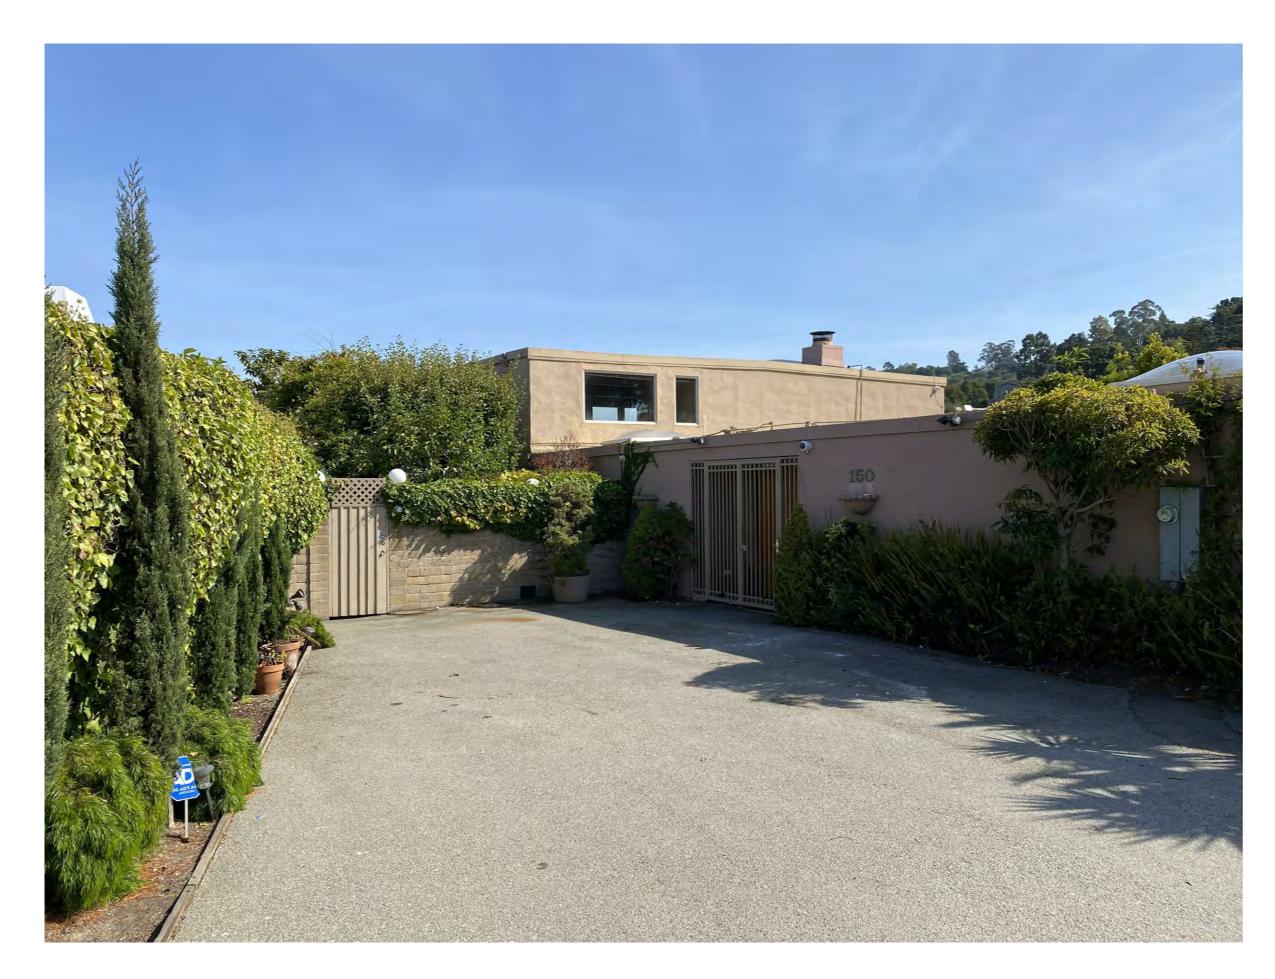

# Behnke/Luria Residence

150 San Rafael Avenue, Belvedere, CA 94920

## PROJECT DESCRIPTION

Interior renovation to an existing Single Family Residence. Reconfiguration of interior spaces, retaining all (E) steel structural system. Exterior changes limited to include all new dual glazed windows throughout to meet code and new paint finish on (E) stucco which is in excellent condition. Slightly altered wall at entry. Restoring original garage space to a 2 car garage.