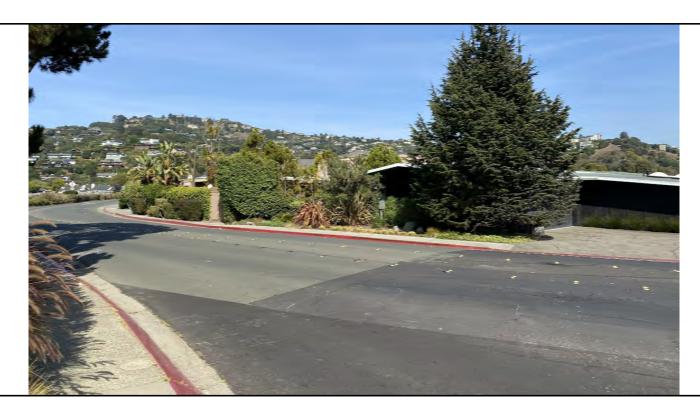

.ft.
TOTAL:
3,920 sq.ft. (45.9%)



## PROPOSED

Residence:
3,274 sq.ft. (-143 sq.ft.)
Unconditioned Garage:
506 sq.ft. (+33 sq.ft.)
Covered Exterior Spaces:
30 sq.ft. (No Change)
TOTAL:
3,810 sq.ft. (-110 sq.ft.)
(44.6%)



LOT COVERAGE DIAGRAM

SCALE: N.T.S.



1 TARA HILL ROAD TIBURON, CA 94920 tel.: 415.971.7871 www.BarringerArchitecture.com

# Behnke-Luria Residence

150 San Rafael Ave. Belvedere, CA 94920

APN #: 060-031-21



MILES BERGER, A. I. A.

1 4 RACCOONLANE
TIBURON, CALIFORNIA 9 4 9 2 O
4 1 5 . 4 3 5 . 2 3 3 7

AILES @ M B-AIA. C O M

Date & Issue

Planning Submittal
October 1, 2021

Planning Rev'd. Submittal
November 12, 2021

Planning Submittal, Rev.2
November 29, 2021

File:

Job #:
Drawn By:
DO NO

DO NOT SCALE DRAWINGS
Scale: As Noted

**Planning Diagrams** 

A0.2







2. Streetscape image, looking East with neighboring 160 San Rafael Ave. visible at Right of image



3. Front Facade image, looking East, with neighboring 160 San Rafael Ave. and 150 San Rafael Ave. Visible.



4. Front Facade of 150 San Rafael Ave.



5. Streetscape image looking North-East towards Subject property, showing existing screening shrubbery, with neighboring 140 San Rafael Ave. Visible.



Streetscape image looking side yard at North property line, showing Neighboring 140 San Rafael Ave. at Left of image



Sattelite Image showing neighborhood context.



7. Streetscape image looking South-East towards 140 San Rafael Ave. showing Subject property 150 San Rafael Ave. at Right of image



9. Streetscape image looking South-West towards 140 San Rafael Ave. showing Subject prope