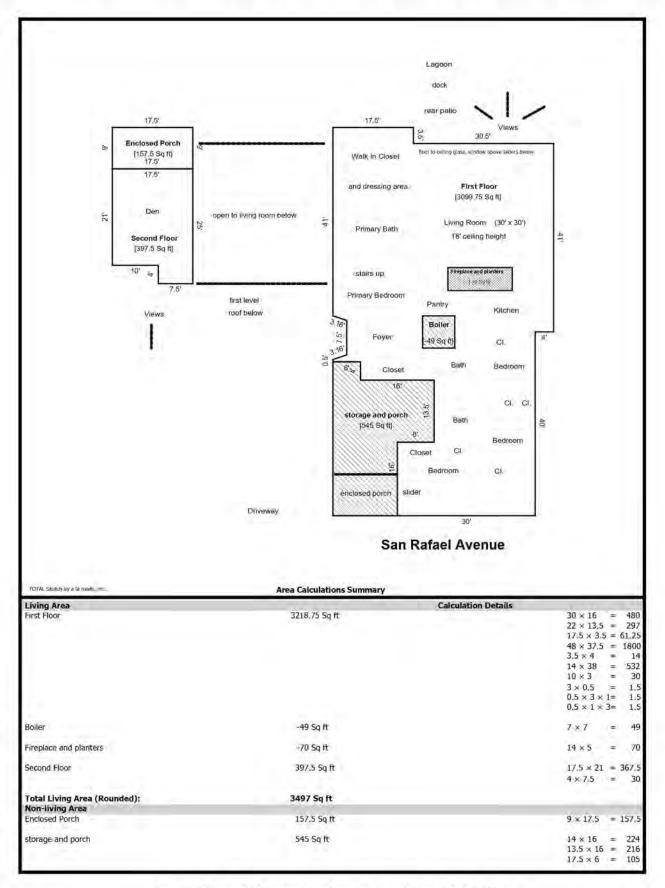

## PROJECT DESCRIPTION

Interior renovation to an existing Single Family Residence. Reconfiguration of interior spaces, retaining all (E) steel structural system. Exterior changes limited to include all new dual glazed windows throughout to meet code and new paint finish on (E) stucco which is in excellent condition. Slightly altered wall at entry. Restoring original garage space to a 2 car garage.