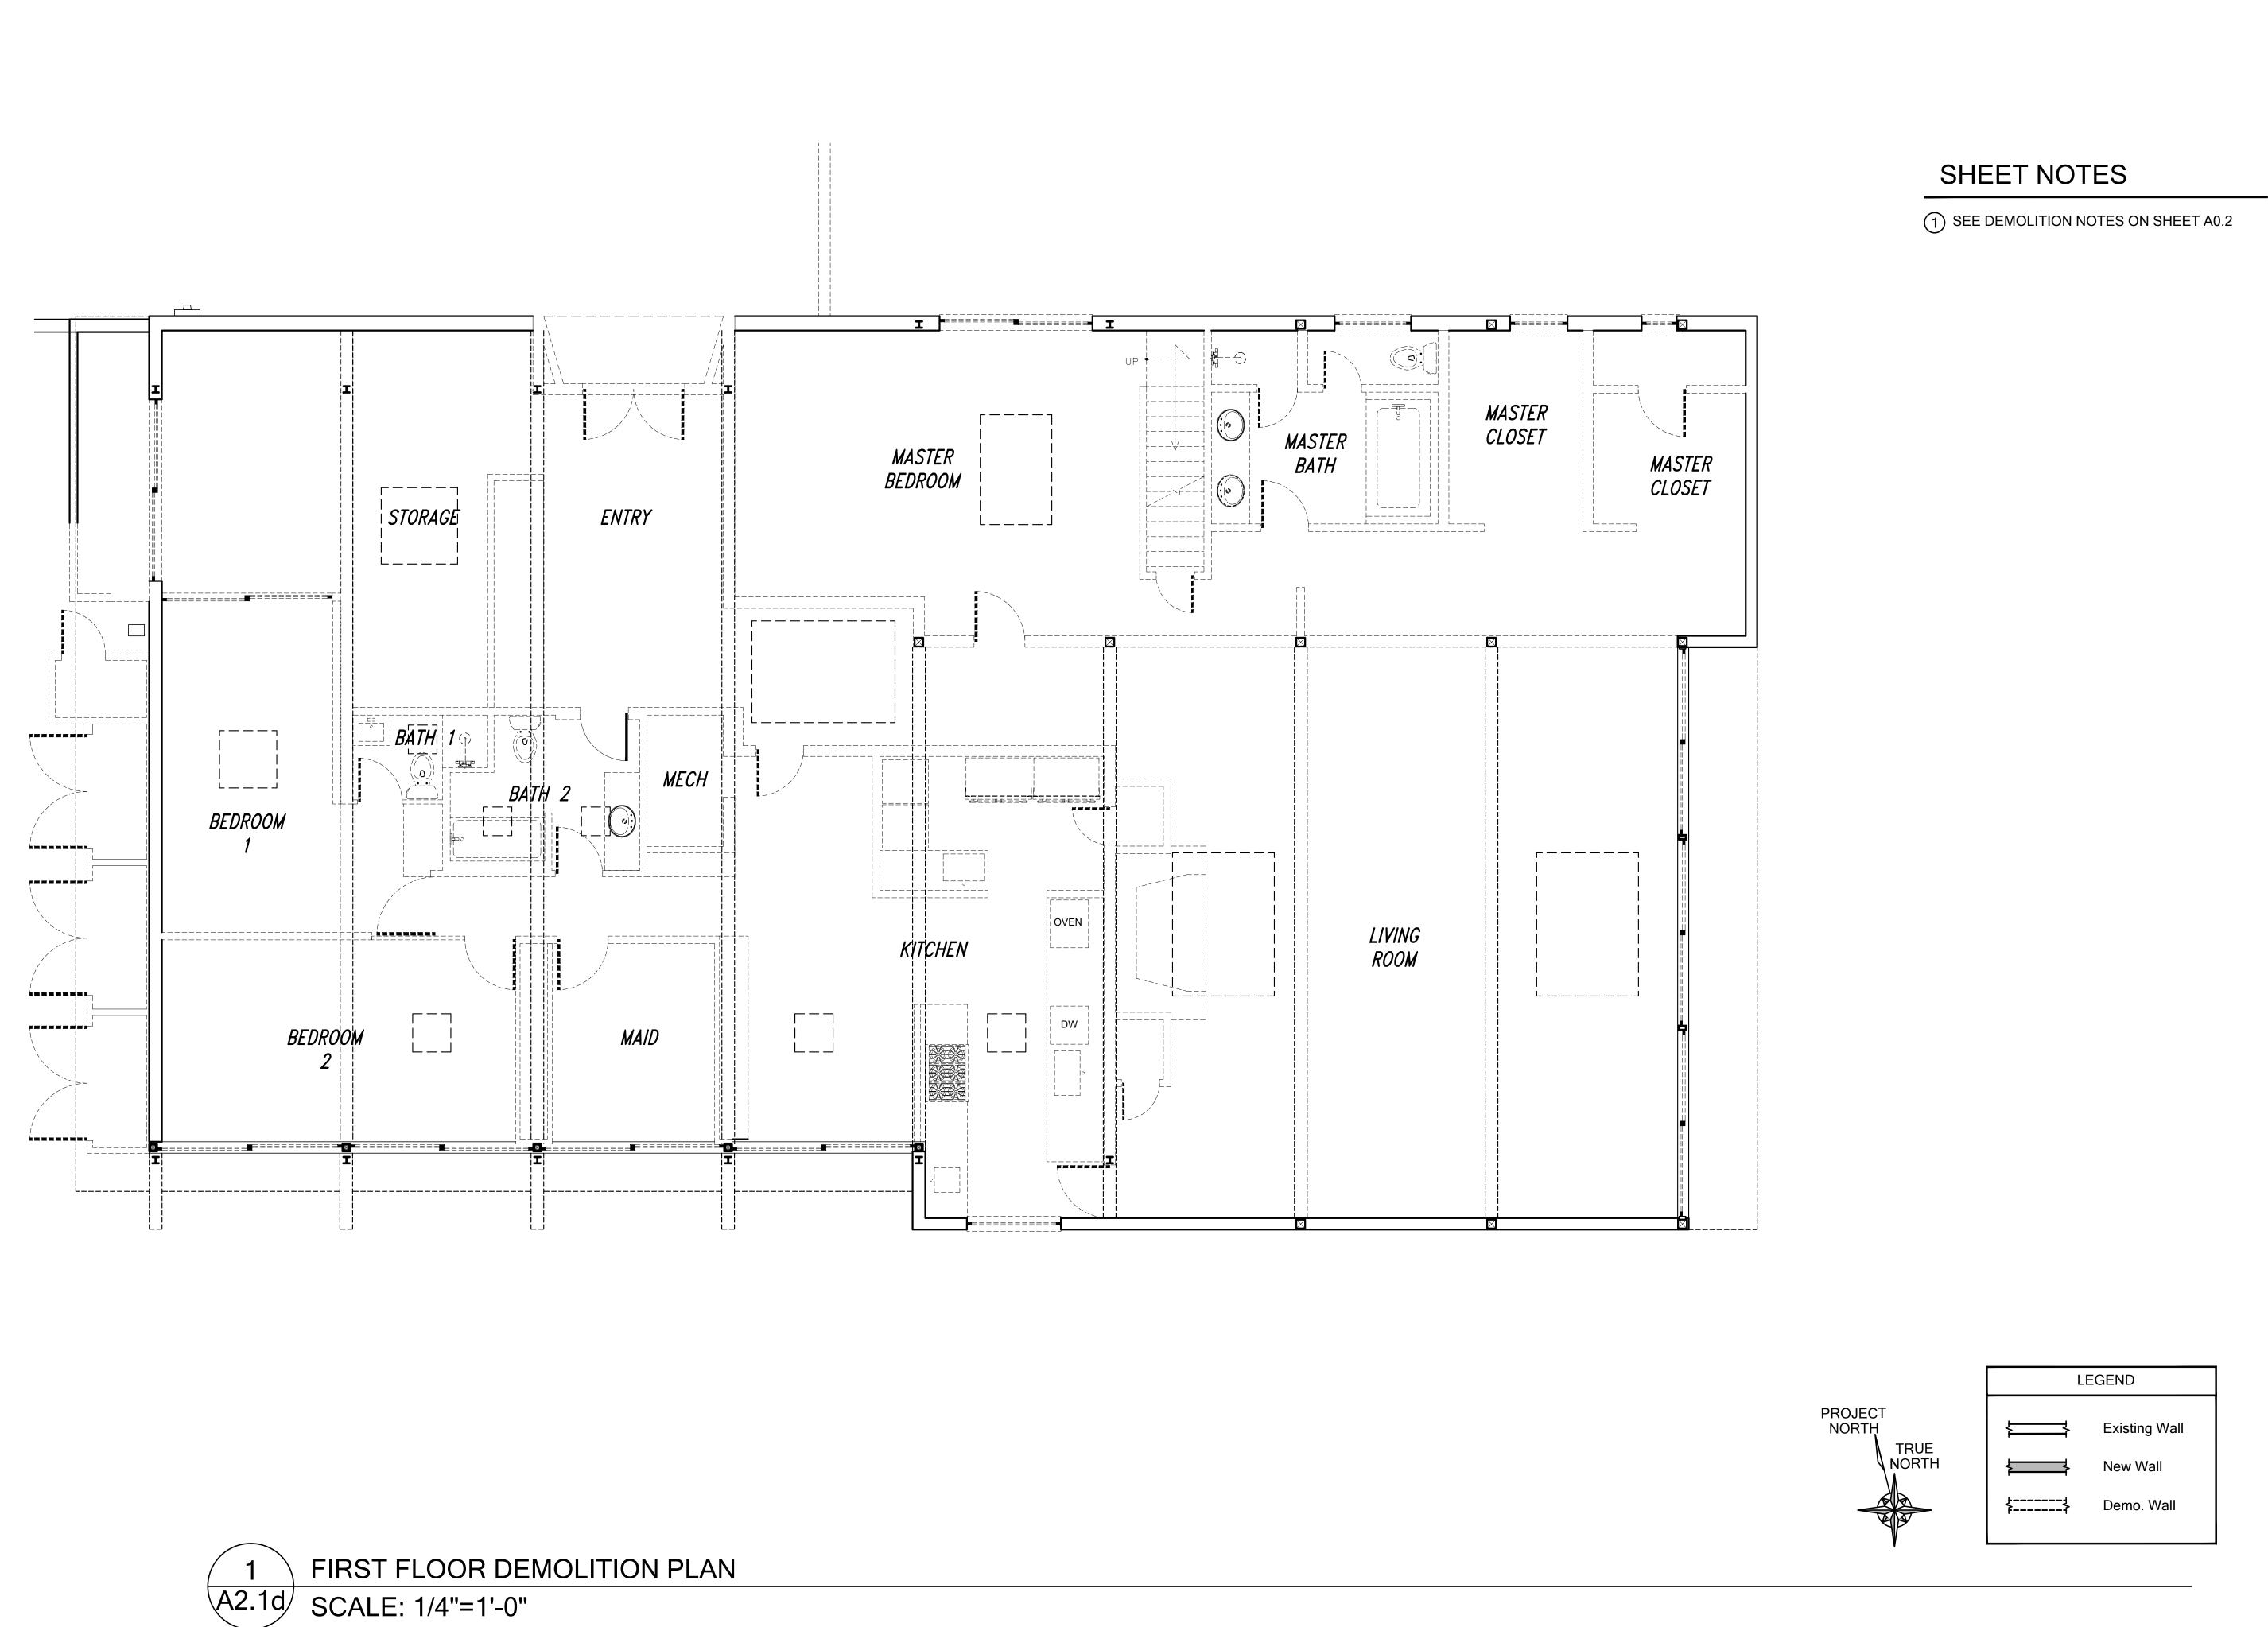

## DEMOLITION NOTES

- 1. The demolition work shown on this drawing is not the complete demolition required to accommodate the new work. The intent of this drawing is to generally show the scope of work expected of the Contractor. The contractor will be responsible to coordinate any additional work required, but not shown, in order to accommodate any new work.
- 2. All the dimensions shown or not shown, but required, must be verified in the field by the Contractor. The information shown on these drawings was derived by the architect without any surveying or engineering type equipment. Anyone relying on this information, should be reminded, that they do so at their own risk.
- 3. Where necessary, the Contractor will coordinate the capping and patching of all existing plumbing fixtures and related equipment, shown to be removed, with the existing system to remain. The Contractor will verify the work required to install and patch the new plumbing fixtures and related equipment, as shown on the new work plans, into the remaining existing system. The Contractor will review with the Designer in the field any conditions, which will conflict with this intent.
- 4. Where necessary the Contractor will coordinate the patching of the mechanical system and related devices, shown to be removed, with the existing system to remain. The Contractor will verify the work required to install any new mechanical system and related equipment, as shown on the new work plans, into the remaining existing system (where required). The Contractor will review with the Designer in the field any conditions, which will conflict with this intent.
- 5. Where necessary the Contractor will coordinate the capping and patching of all existing electrical fixtures and related equipment, shown to be removed, with the existing system to remain (where required). The Contractor will verify the work required to install and patch the new electrical fixtures and related equipment, as shown on the new work plans, into the remaining existing system. The Contractor will review with the Owner's Representative in the field any conditions, which will conflict with this intent.
- 6. Where necessary the Contractor will protect existing wood and carpeted floors with at least one layer of heavy craft paper and one layer of Masonite.
- The Contractor is solely responsible for all shoring and protection of excavation cuts and holes, as required by CAL-OSHA and the local authorities. The Contractor is solely responsible for obtaining any additional permits, engineering, and construction documents related to this work, whether or not they are required, from the local authorities.
- 8. Comply with applicable Local, State and Federal Codes and Regulations pertaining to safety of persons, property and environmental protection.
- 9. Provide and maintain barricades, lighting, and guardrails as required by applicable codes and regulations to protect occupants of building and workers.
- 10. Erect and maintain dustproof partitions as required to prevent spread of dust, fumes, and smoke, etc. to other parts of the building. On completion, remove partitions and repair damaged surfaces to match adjacent surfaces.
- 11. If demolition is performed in excess of that required, restore effected areas at no cost to the
- 12. Remove from site daily and legally dispose of refuse, debris, rubbish, and other materials resulting from demolition operations.
- 13. Remove designated partitions, components, building equipment, and fixtures as required for new
- 14. Remove abandoned HVAC equipment, including duct work.
- 15. Remove abandoned electrical, telephone and data cabling and devices, unless otherwise noted. 16. Remove existing floor finishes and prepare subfloor as required for new floor finishes.
- 17. Remove (E) Slab only in designated areas, see Demolition Plan A2.1

- 1. Draft Minutes of the December 15, 2021, special meeting of the Planning Commission.
- 2. Design Review application for a remodel located at <u>150 San Rafael Avenue</u>. The project consists of an interior remodel, including adding a garage to the existing structure. The project also includes new windows and painting of the exterior. Property Owner: Karen Behnke and Howard Luria; Project Architect: Cedric Barringer, Barringer Architecture. Staff recommends that the Commission approve the proposed project. No recusals.