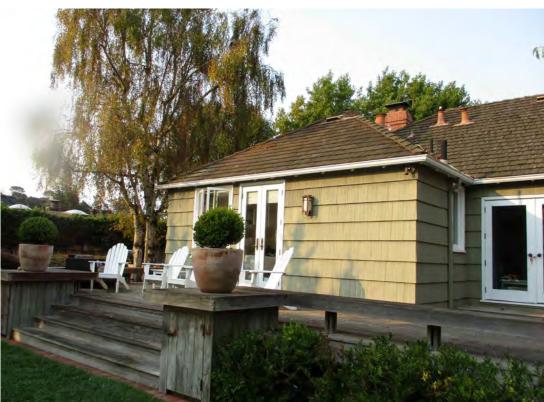

#### E. PUBLIC HEARINGS

3. Design Review application for a remodel and addition to the existing residence located at **70 San Rafael Avenue.** The project consists of a first-floor addition, a remodel, new doors and windows as well as a landscape renovation. Property Owner: Jeffrey and Katherine MA/Revocable Trust; Project Applicant: Michael Heckmann. *Staff recommends that the Commission approve the proposed project.* Recused: Vice Chair Carapiet.

#### 70 San Rafael Avenue Carapiet