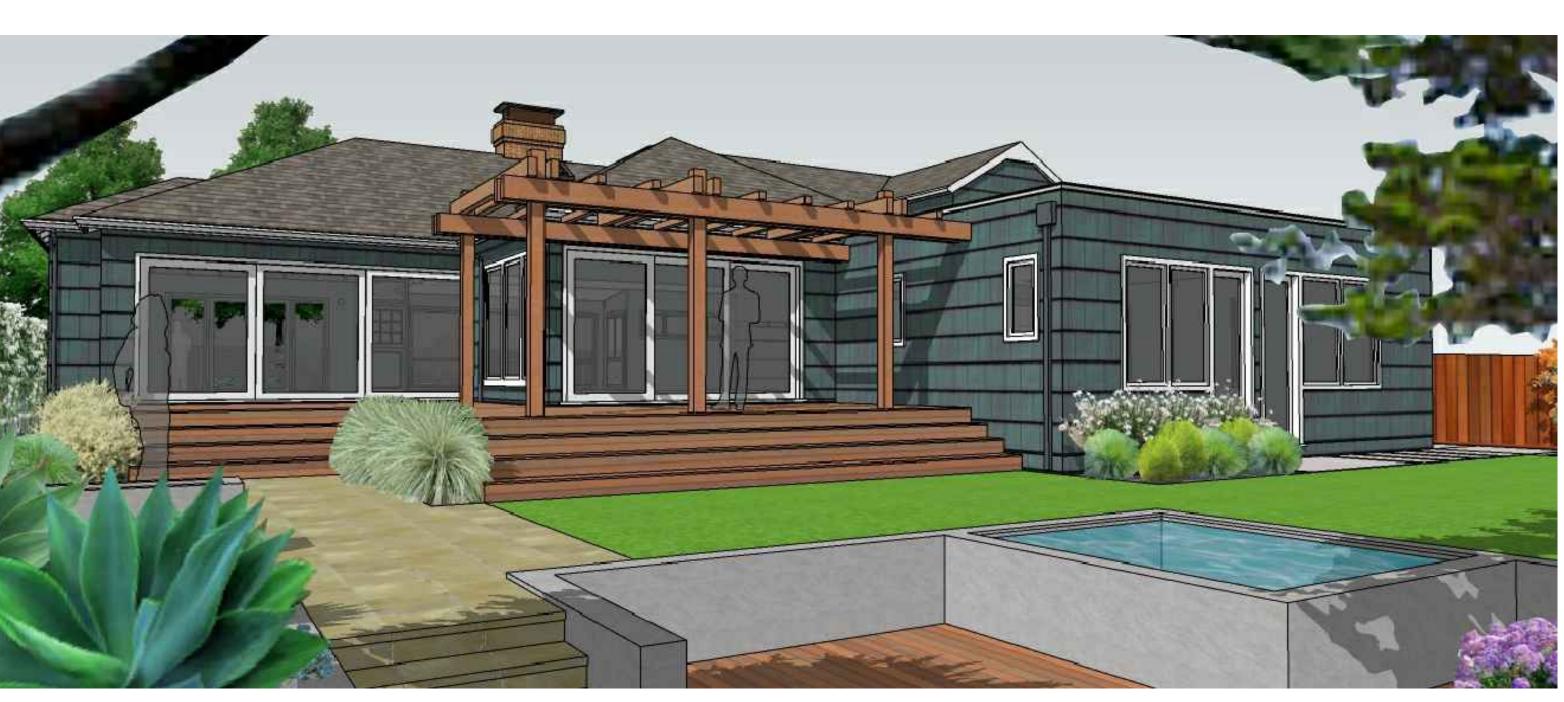

#### E. PUBLIC HEARINGS

3. Design Review application for a remodel and addition to the existing residence located at **70 San Rafael Avenue.** The project consists of a first-floor addition, a remodel, new doors and windows as well as a landscape renovation. Property Owner: Jeffrey and Katherine MA/Revocable Trust; Project Applicant: Michael Heckmann. *Staff recommends that the Commission approve the proposed project.* Recused: Vice Chair Carapiet.