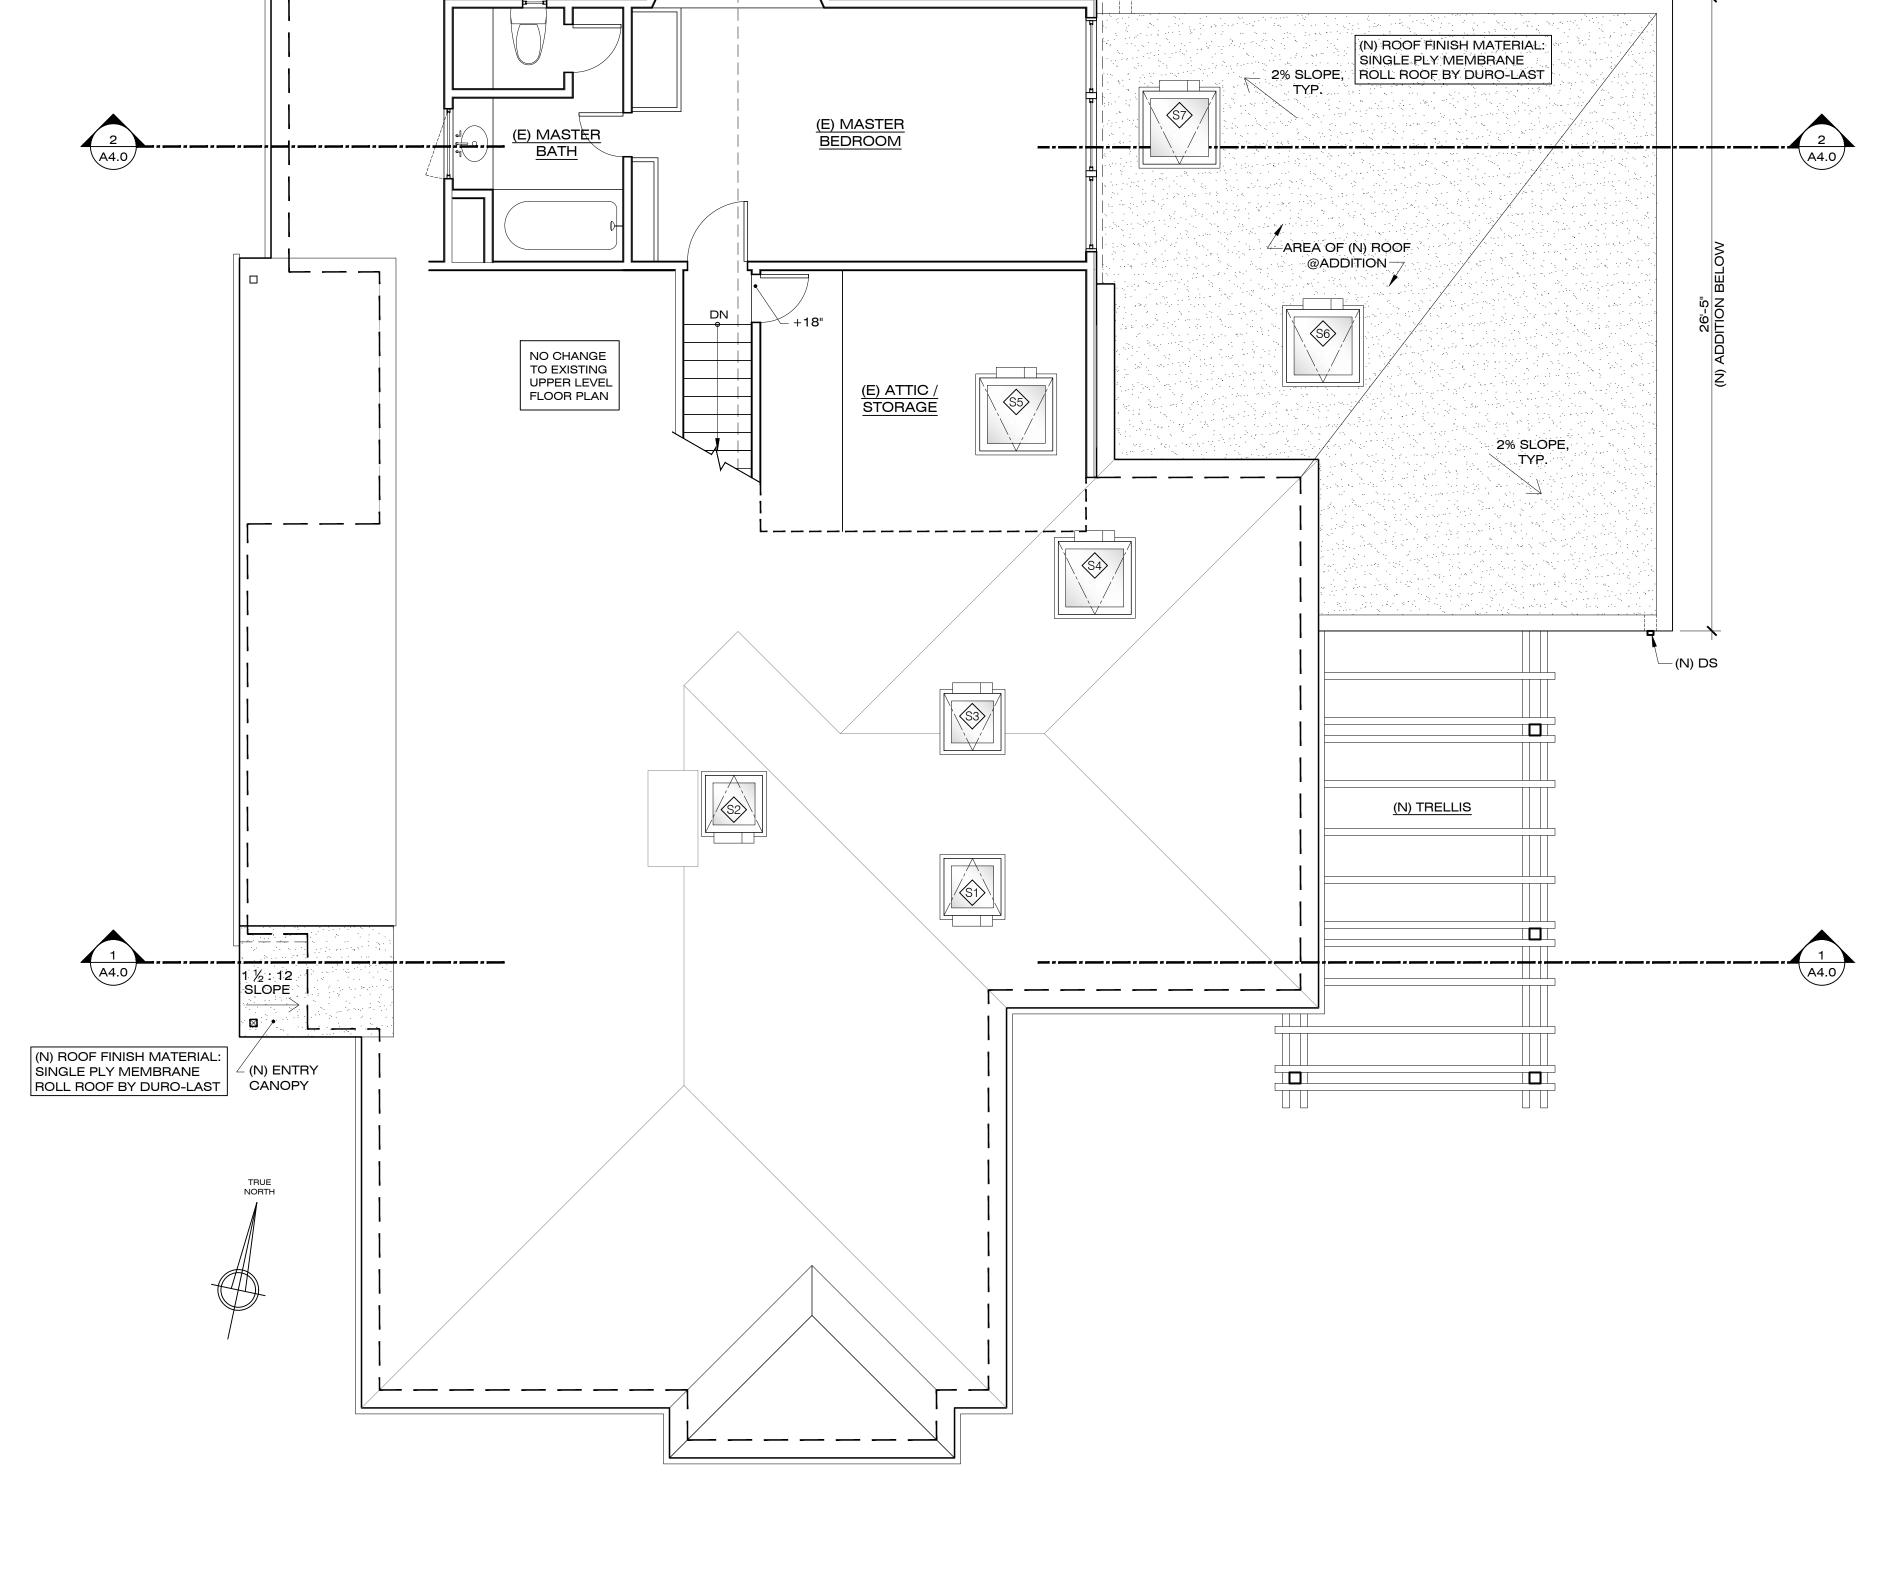

#### E. PUBLIC HEARINGS

3. Design Review application for a remodel and addition to the existing residence located at **70 San Rafael Avenue.** The project consists of a first-floor addition, a remodel, new doors and windows as well as a landscape renovation. Property Owner: Jeffrey and Katherine MA/Revocable Trust; Project Applicant: Michael Heckmann. *Staff recommends that the Commission approve the proposed project.* Recused: Vice Chair Carapiet.