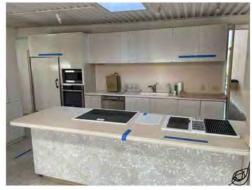

# Behnke/Luria Residence

150 San Rafael Avenue, Belvedere, CA 94920

## PROJECT DESCRIPTION

Interior renovation to an existing Single Family Residence. Reconfiguration of interior spaces, retaining all (E) steel structural system. Exterior changes limited to include all new dual glazed windows throughout to meet code and new paint finish on (E) stucco which is in excellent condition. Slightly altered wall at entry. Restoring original garage space to a 2 car garage.