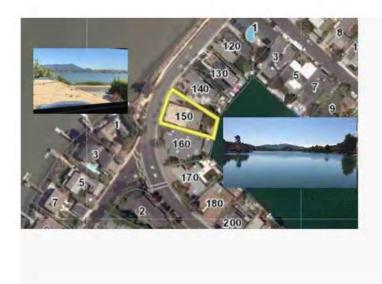

# **VICINITY MAP** 150 San Rafael Ave, Tiburon, CA 94920 Chamber Po

|                                                                                                                                                                                                                                                                                                                                                                                | ALLOWED                                                                                          | EXISTING                                                                                                                            | PROPOSED                                                                                                                                                                     |
|--------------------------------------------------------------------------------------------------------------------------------------------------------------------------------------------------------------------------------------------------------------------------------------------------------------------------------------------------------------------------------|--------------------------------------------------------------------------------------------------|-------------------------------------------------------------------------------------------------------------------------------------|------------------------------------------------------------------------------------------------------------------------------------------------------------------------------|
| Lot Size                                                                                                                                                                                                                                                                                                                                                                       | 7,500 Sq.Ft.                                                                                     | 9,450 Sq.Ft.                                                                                                                        | (Net Change)<br>9,450 Sq.Ft.                                                                                                                                                 |
| Effective Lot Size (subtract easements &                                                                                                                                                                                                                                                                                                                                       | 7,500 04.1 t.                                                                                    | 8,542 Sq.Ft.                                                                                                                        | 8,542 Sq.Ft.                                                                                                                                                                 |
| water-covered areas) Zoning                                                                                                                                                                                                                                                                                                                                                    |                                                                                                  | R-1 L                                                                                                                               | R-1 L                                                                                                                                                                        |
| Occupancy, Use                                                                                                                                                                                                                                                                                                                                                                 |                                                                                                  | R-3, Singe Family Residential                                                                                                       | R-3, Singe Family Residential                                                                                                                                                |
| Wildlifr Urban Interface (WUI) Zone?                                                                                                                                                                                                                                                                                                                                           |                                                                                                  | NO                                                                                                                                  | NO                                                                                                                                                                           |
| Flood Zone?                                                                                                                                                                                                                                                                                                                                                                    |                                                                                                  | YES                                                                                                                                 | YES                                                                                                                                                                          |
| Seismic Design Category                                                                                                                                                                                                                                                                                                                                                        |                                                                                                  | ASCE/SEI 7-16 Risk Category II Soil Class: D - Default                                                                              | ASCE/SEI 7-16 Risk Category II Soil Class: D - Default                                                                                                                       |
| Construction Type                                                                                                                                                                                                                                                                                                                                                              |                                                                                                  | V - B                                                                                                                               | V - B                                                                                                                                                                        |
| FLOOR AREA BY LEVEL:                                                                                                                                                                                                                                                                                                                                                           |                                                                                                  |                                                                                                                                     |                                                                                                                                                                              |
| Basement Area                                                                                                                                                                                                                                                                                                                                                                  |                                                                                                  |                                                                                                                                     |                                                                                                                                                                              |
| First Floor (Conditioned)                                                                                                                                                                                                                                                                                                                                                      |                                                                                                  | 3,417 sq.ft.                                                                                                                        | 3,274 sq.ft. (- 143 sq.ft.)                                                                                                                                                  |
| Second Floor (conditioned)                                                                                                                                                                                                                                                                                                                                                     |                                                                                                  | 603 sq.ft.                                                                                                                          | 603 sq.ft. (No Change)                                                                                                                                                       |
| Accessory Dwelling Unit (ADU)                                                                                                                                                                                                                                                                                                                                                  |                                                                                                  |                                                                                                                                     |                                                                                                                                                                              |
| Garage (or Carport/Storage Areas)                                                                                                                                                                                                                                                                                                                                              |                                                                                                  | 473 sq.ft.                                                                                                                          | 506 sq.ft. (+ 33 sq.ft.)                                                                                                                                                     |
| Subtotal <u>Actual</u> Floor Area                                                                                                                                                                                                                                                                                                                                              |                                                                                                  | 4,493 sq.ft.                                                                                                                        | 4,383 sq.ft. (- 10 sq.ft.)                                                                                                                                                   |
| Belvedere Area Exemptions & Additions                                                                                                                                                                                                                                                                                                                                          |                                                                                                  |                                                                                                                                     |                                                                                                                                                                              |
| Floor Areas over 15' Ceiling (additive)                                                                                                                                                                                                                                                                                                                                        | N/A                                                                                              | 939 sq.ft.                                                                                                                          | 939 sq.ft. (No Change)                                                                                                                                                       |
| Garage Exemption                                                                                                                                                                                                                                                                                                                                                               | N/A                                                                                              | N/A                                                                                                                                 | N/A                                                                                                                                                                          |
| ADU Exemption                                                                                                                                                                                                                                                                                                                                                                  | up to 800 sq.ft.                                                                                 | N/A                                                                                                                                 | N/A                                                                                                                                                                          |
| TOTAL FLOOR AREA RATIO (F.A.R.)                                                                                                                                                                                                                                                                                                                                                | 4,000 sq.ft.                                                                                     | 5,432 sq.ft.                                                                                                                        | 5,322 sq.ft. (- 110 sq.ft.)                                                                                                                                                  |
| LOT COVERAGE                                                                                                                                                                                                                                                                                                                                                                   | 40% of Effective Lot size                                                                        |                                                                                                                                     |                                                                                                                                                                              |
|                                                                                                                                                                                                                                                                                                                                                                                |                                                                                                  | 2.447.0                                                                                                                             | 0.074 51 / 440 51)                                                                                                                                                           |
| House Structure Footprint                                                                                                                                                                                                                                                                                                                                                      |                                                                                                  | 3.41/ SQ.II.                                                                                                                        | 3.274 SQ.TT. (= 143 SQ.TT.)                                                                                                                                                  |
| House Structure Footprint  Garage/Carport/Storage                                                                                                                                                                                                                                                                                                                              |                                                                                                  | 3,417 sq.ft.                                                                                                                        | 3,274 sq.ft. (- 143 sq.ft.)                                                                                                                                                  |
| Garage/Carport/Storage                                                                                                                                                                                                                                                                                                                                                         |                                                                                                  | 473 sq.ft.                                                                                                                          | 506 sq.ft. (+ 33 sq.ft.)                                                                                                                                                     |
| Garage/Carport/Storage  Decks (half of area above 3')                                                                                                                                                                                                                                                                                                                          |                                                                                                  | 473 sq.ft.<br>0 sq.ft.                                                                                                              | 506 sq.ft. (+ 33 sq.ft.)<br>0 sq.ft.                                                                                                                                         |
| Garage/Carport/Storage                                                                                                                                                                                                                                                                                                                                                         | 3,417 sq.ft. [ 40% ]                                                                             | 473 sq.ft.                                                                                                                          | 506 sq.ft. (+ 33 sq.ft.)                                                                                                                                                     |
| Garage/Carport/Storage  Decks (half of area above 3')  Trellis/ Other Covered Structures                                                                                                                                                                                                                                                                                       | 3,417 sq.ft. [ 40% ]<br>5' - 0"                                                                  | 473 sq.ft. 0 sq.ft. 30 sq.ft.                                                                                                       | 506 sq.ft. (+ 33 sq.ft.) 0 sq.ft. 30 sq.ft. (No Change.)                                                                                                                     |
| Garage/Carport/Storage  Decks (half of area above 3')  Trellis/ Other Covered Structures  TOTAL LOT COVERAGE  Front Yard Setback                                                                                                                                                                                                                                               |                                                                                                  | 473 sq.ft. 0 sq.ft. 30 sq.ft. 3,920 sq.ft. [ 45.9% ]                                                                                | 506 sq.ft. (+ 33 sq.ft.)  0 sq.ft.  30 sq.ft. (No Change.)  3,810 sq.ft. (-110 sq.ft.) [ 44.6% ]                                                                             |
| Garage/Carport/Storage  Decks (half of area above 3')  Trellis/ Other Covered Structures  TOTAL LOT COVERAGE  Front Yard Setback  North Side Yard Setback (First Story)                                                                                                                                                                                                        | 5' - 0"                                                                                          | 473 sq.ft.  0 sq.ft.  30 sq.ft.  3,920 sq.ft. [ 45.9% ]  9' - 3"                                                                    | 506 sq.ft. (+ 33 sq.ft.)  0 sq.ft.  30 sq.ft. (No Change.)  3,810 sq.ft. (-110 sq.ft.) [ 44.6% ]  9' - 3"                                                                    |
| Garage/Carport/Storage  Decks (half of area above 3')  Trellis/ Other Covered Structures  TOTAL LOT COVERAGE  Front Yard Setback                                                                                                                                                                                                                                               | 5' - 0"<br>5' - 0"                                                                               | 473 sq.ft.  0 sq.ft.  30 sq.ft.  3,920 sq.ft. [ 45.9% ]                                                                             | 506 sq.ft. (+ 33 sq.ft.)  0 sq.ft.  30 sq.ft. (No Change.)  3,810 sq.ft. (-110 sq.ft.) [ 44.6% ]                                                                             |
| Garage/Carport/Storage  Decks (half of area above 3')  Trellis/ Other Covered Structures  TOTAL LOT COVERAGE  Front Yard Setback  North Side Yard Setback (First Story)  North Side Yard Setback (Second Story)  South Side Yard Setback (first Story)                                                                                                                         | 5' - 0"<br>5' - 0"<br>10' - 0"                                                                   | 473 sq.ft.  0 sq.ft.  30 sq.ft.  3,920 sq.ft. [ 45.9% ]  9' - 3"   8' - 2" (Existing)  4' - 9" (Existing)                           | 506 sq.ft. (+ 33 sq.ft.)  0 sq.ft.  30 sq.ft. (No Change.)  3,810 sq.ft. (-110 sq.ft.) [ 44.6% ]  9' - 3"   8' - 2" (Existing)  4' - 9" (Existing)                           |
| Garage/Carport/Storage  Decks (half of area above 3')  Trellis/ Other Covered Structures  TOTAL LOT COVERAGE  Front Yard Setback  North Side Yard Setback (First Story)  North Side Yard Setback (Second Story)                                                                                                                                                                | 5' - 0"<br>5' - 0"<br>10' - 0"<br>5' - 0"                                                        | 473 sq.ft.  0 sq.ft.  30 sq.ft.  3,920 sq.ft. [ 45.9% ]  9' - 3"   8' - 2" (Existing)  4' - 9" (Existing)                           | 506 sq.ft. (+ 33 sq.ft.)  0 sq.ft.  30 sq.ft. (No Change.)  3,810 sq.ft. (-110 sq.ft.) [ 44.6% ]  9' - 3"   8' - 2" (Existing)  4' - 9" (Existing)                           |
| Garage/Carport/Storage  Decks (half of area above 3')  Trellis/ Other Covered Structures  TOTAL LOT COVERAGE  Front Yard Setback  North Side Yard Setback (First Story)  North Side Yard Setback (Second Story)  South Side Yard Setback (first Story)  South Side Yard Setback (first Story)  Rear Yard Setback                                                               | 5' - 0"  5' - 0"  10' - 0"  5' - 0"  10' - 0"  10' - 0"  15' (from Bulkhead, if abutting water)  | 473 sq.ft.  0 sq.ft.  30 sq.ft.  3,920 sq.ft. [ 45.9% ]  9' - 3"   8' - 2" (Existing)  4' - 9" (Existing)  4' - 9" (Existing)       | 506 sq.ft. (+ 33 sq.ft.)  0 sq.ft.  30 sq.ft. (No Change.)  3,810 sq.ft. (-110 sq.ft.) [ 44.6% ]  9' - 3"   8' - 2" (Existing)  4' - 9" (Existing)  4' - 9" (Existing)       |
| Garage/Carport/Storage  Decks (half of area above 3')  Trellis/ Other Covered Structures  TOTAL LOT COVERAGE  Front Yard Setback  North Side Yard Setback (First Story)  North Side Yard Setback (Second Story)  South Side Yard Setback (first Story)  South Side Yard Setback (first Story)  Rear Yard Setback  Average Slope of lot                                         | 5' - 0"  5' - 0"  10' - 0"  5' - 0"  10' - 0"  15' (from Bulkhead, if abutting water)            | 473 sq.ft.  0 sq.ft.  30 sq.ft.  3,920 sq.ft. [ 45.9% ]  9' - 3"   8' - 2" (Existing)  4' - 9" (Existing)  26' - 6"  1.0%           | 506 sq.ft. (+ 33 sq.ft.)  0 sq.ft.  30 sq.ft. (No Change.)  3,810 sq.ft. (-110 sq.ft.) [ 44.6% ]  9' - 3"   8' - 2" (Existing)  4' - 9" (Existing)  26' - 6"  1.0%           |
| Garage/Carport/Storage  Decks (half of area above 3')  Trellis/ Other Covered Structures  TOTAL LOT COVERAGE  Front Yard Setback  North Side Yard Setback (First Story)  North Side Yard Setback (Second Story)  South Side Yard Setback (first Story)  South Side Yard Setback (first Story)  Rear Yard Setback                                                               | 5' - 0"  5' - 0"  10' - 0"  5' - 0"  10' - 0"  10' - 0"  15' (from Bulkhead, if abutting water)  | 473 sq.ft.  0 sq.ft.  30 sq.ft.  3,920 sq.ft. [ 45.9% ]  9' - 3"   8' - 2" (Existing)  4' - 9" (Existing)  4' - 9" (Existing)       | 506 sq.ft. (+ 33 sq.ft.)  0 sq.ft.  30 sq.ft. (No Change.)  3,810 sq.ft. (-110 sq.ft.) [ 44.6% ]  9' - 3"   8' - 2" (Existing)  4' - 9" (Existing)  4' - 9" (Existing)       |
| Garage/Carport/Storage  Decks (half of area above 3')  Trellis/ Other Covered Structures  TOTAL LOT COVERAGE  Front Yard Setback  North Side Yard Setback (First Story)  North Side Yard Setback (Second Story)  South Side Yard Setback (first Story)  South Side Yard Setback (first Story)  Rear Yard Setback  Average Slope of lot  Building Height (Above Existing Grade) | 5' - 0"  5' - 0"  10' - 0"  5' - 0"  10' - 0"  15' (from Bulkhead, if abutting water)   29' - 0" | 473 sq.ft.  0 sq.ft.  30 sq.ft.  3,920 sq.ft. [ 45.9% ]  9' - 3"   8' - 2" (Existing)  4' - 9" (Existing)  26' - 6"  1.0%  18' - 3" | 506 sq.ft. (+ 33 sq.ft.)  0 sq.ft.  30 sq.ft. (No Change.)  3,810 sq.ft. (-110 sq.ft.) [ 44.6% ]  9' - 3"   8' - 2" (Existing)  4' - 9" (Existing)  26' - 6"  1.0%  18' - 3" |