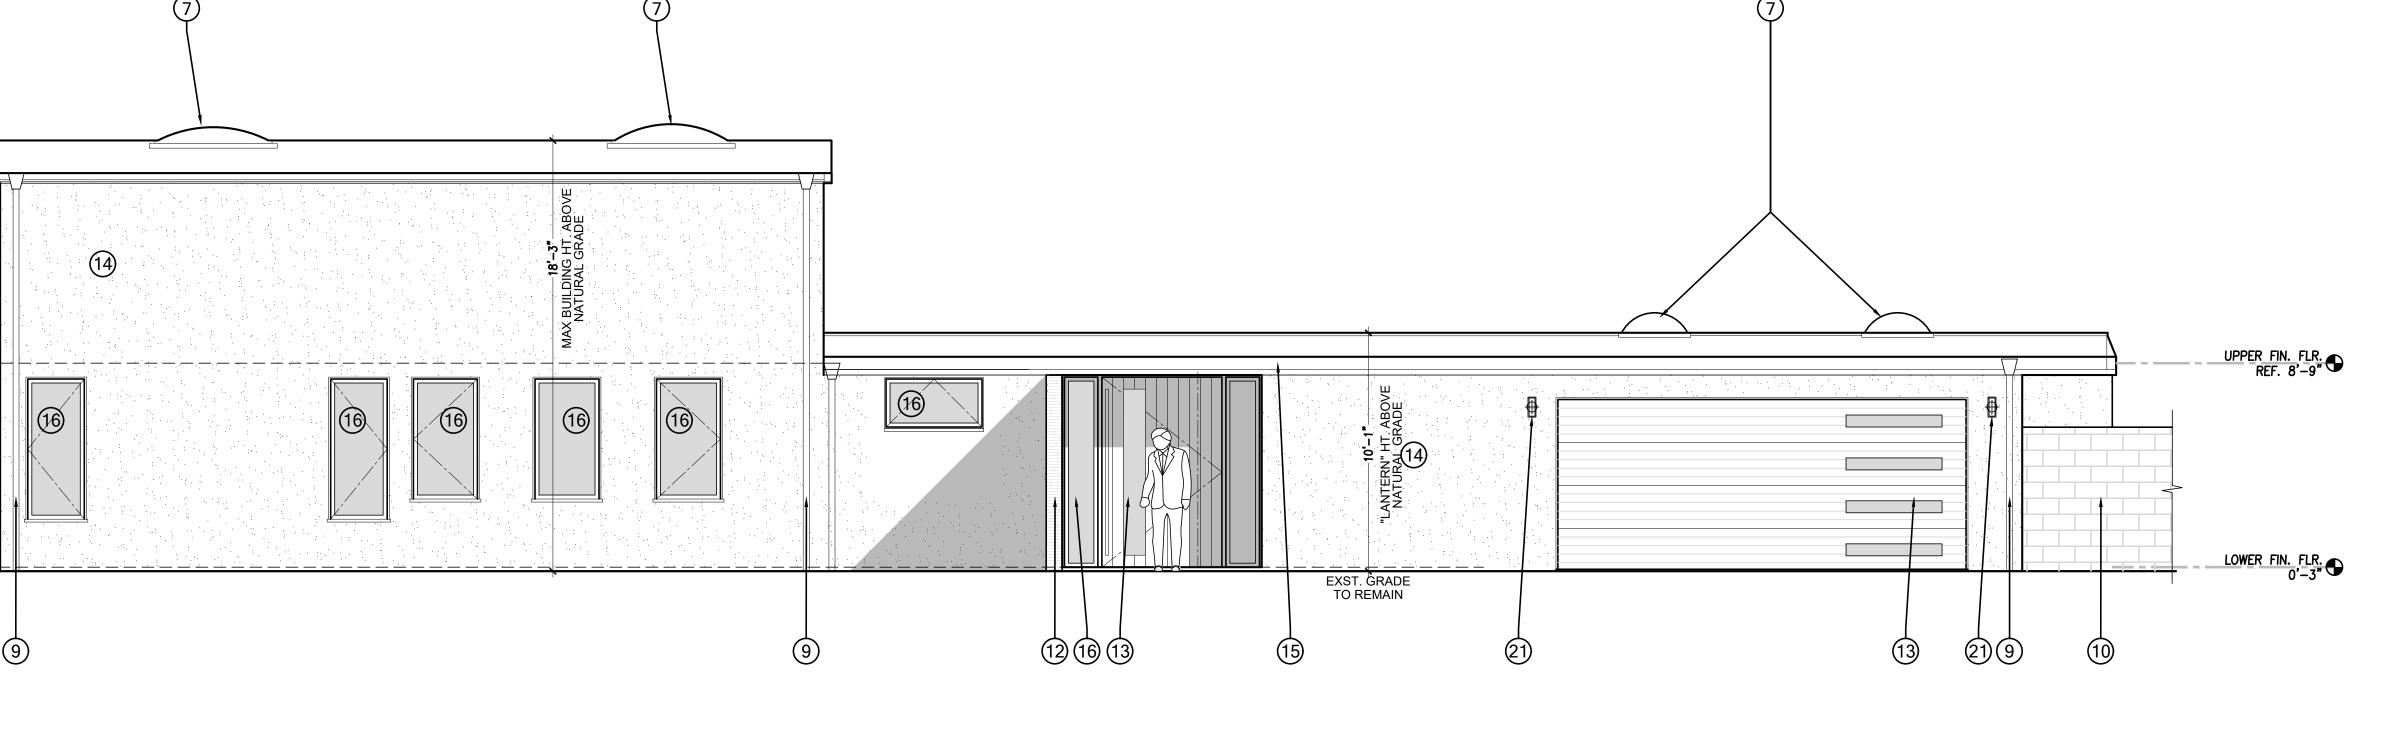

# Behnke/Luria Residence

150 San Rafael Avenue, Belvedere, CA 94920

# **VICINITY MAP** 150 San Rafael Ave, Tiburon, CA 94920 Chamber Po

|                                                                                                                                                                                                                                                                                                                                                                                | ALLOWED                                                                                          | EXISTING                                                                                                                            | PROPOSED                                                                                                                                                                     |
|--------------------------------------------------------------------------------------------------------------------------------------------------------------------------------------------------------------------------------------------------------------------------------------------------------------------------------------------------------------------------------|--------------------------------------------------------------------------------------------------|-------------------------------------------------------------------------------------------------------------------------------------|------------------------------------------------------------------------------------------------------------------------------------------------------------------------------|
| Lot Size                                                                                                                                                                                                                                                                                                                                                                       | 7,500 Sq.Ft.                                                                                     | 9,450 Sq.Ft.                                                                                                                        | (Net Change)<br>9,450 Sq.Ft.                                                                                                                                                 |
| Effective Lot Size (subtract easements &                                                                                                                                                                                                                                                                                                                                       | 7,500 04.1 t.                                                                                    | 8,542 Sq.Ft.                                                                                                                        | 8,542 Sq.Ft.                                                                                                                                                                 |
| water-covered areas) Zoning                                                                                                                                                                                                                                                                                                                                                    |                                                                                                  | R-1 L                                                                                                                               | R-1 L                                                                                                                                                                        |
| Occupancy, Use                                                                                                                                                                                                                                                                                                                                                                 |                                                                                                  | R-3, Singe Family Residential                                                                                                       | R-3, Singe Family Residential                                                                                                                                                |
| Wildlifr Urban Interface (WUI) Zone?                                                                                                                                                                                                                                                                                                                                           |                                                                                                  | NO                                                                                                                                  | NO                                                                                                                                                                           |
| Flood Zone?                                                                                                                                                                                                                                                                                                                                                                    |                                                                                                  | YES                                                                                                                                 | YES                                                                                                                                                                          |
| Seismic Design Category                                                                                                                                                                                                                                                                                                                                                        |                                                                                                  | ASCE/SEI 7-16 Risk Category II Soil Class: D - Default                                                                              | ASCE/SEI 7-16 Risk Category II Soil Class: D - Default                                                                                                                       |
| Construction Type                                                                                                                                                                                                                                                                                                                                                              |                                                                                                  | V - B                                                                                                                               | V - B                                                                                                                                                                        |
| FLOOR AREA BY LEVEL:                                                                                                                                                                                                                                                                                                                                                           |                                                                                                  |                                                                                                                                     |                                                                                                                                                                              |
| Basement Area                                                                                                                                                                                                                                                                                                                                                                  |                                                                                                  |                                                                                                                                     |                                                                                                                                                                              |
| First Floor (Conditioned)                                                                                                                                                                                                                                                                                                                                                      |                                                                                                  | 3,417 sq.ft.                                                                                                                        | 3,274 sq.ft. (- 143 sq.ft.)                                                                                                                                                  |
| Second Floor (conditioned)                                                                                                                                                                                                                                                                                                                                                     |                                                                                                  | 603 sq.ft.                                                                                                                          | 603 sq.ft. (No Change)                                                                                                                                                       |
| Accessory Dwelling Unit (ADU)                                                                                                                                                                                                                                                                                                                                                  |                                                                                                  |                                                                                                                                     |                                                                                                                                                                              |
| Garage (or Carport/Storage Areas)                                                                                                                                                                                                                                                                                                                                              |                                                                                                  | 473 sq.ft.                                                                                                                          | 506 sq.ft. (+ 33 sq.ft.)                                                                                                                                                     |
| Subtotal <u>Actual</u> Floor Area                                                                                                                                                                                                                                                                                                                                              |                                                                                                  | 4,493 sq.ft.                                                                                                                        | 4,383 sq.ft. (- 10 sq.ft.)                                                                                                                                                   |
| Belvedere Area Exemptions & Additions                                                                                                                                                                                                                                                                                                                                          |                                                                                                  |                                                                                                                                     |                                                                                                                                                                              |
| Floor Areas over 15' Ceiling (additive)                                                                                                                                                                                                                                                                                                                                        | N/A                                                                                              | 939 sq.ft.                                                                                                                          | 939 sq.ft. (No Change)                                                                                                                                                       |
| Garage Exemption                                                                                                                                                                                                                                                                                                                                                               | N/A                                                                                              | N/A                                                                                                                                 | N/A                                                                                                                                                                          |
| ADU Exemption                                                                                                                                                                                                                                                                                                                                                                  | up to 800 sq.ft.                                                                                 | N/A                                                                                                                                 | N/A                                                                                                                                                                          |
| TOTAL FLOOR AREA RATIO (F.A.R.)                                                                                                                                                                                                                                                                                                                                                | 4,000 sq.ft.                                                                                     | 5,432 sq.ft.                                                                                                                        | 5,322 sq.ft. (- 110 sq.ft.)                                                                                                                                                  |
| LOT COVERAGE                                                                                                                                                                                                                                                                                                                                                                   | 40% of Effective Lot size                                                                        |                                                                                                                                     |                                                                                                                                                                              |
|                                                                                                                                                                                                                                                                                                                                                                                |                                                                                                  | 2.447.0                                                                                                                             | 0.074 51 / 440 51)                                                                                                                                                           |
| House Structure Footprint                                                                                                                                                                                                                                                                                                                                                      |                                                                                                  | 3.41/ SQ.II.                                                                                                                        | 3.274 SQ.TT. (= 143 SQ.TT.)                                                                                                                                                  |
| House Structure Footprint  Garage/Carport/Storage                                                                                                                                                                                                                                                                                                                              |                                                                                                  | 3,417 sq.ft.                                                                                                                        | 3,274 sq.ft. (- 143 sq.ft.)                                                                                                                                                  |
| Garage/Carport/Storage                                                                                                                                                                                                                                                                                                                                                         |                                                                                                  | 473 sq.ft.                                                                                                                          | 506 sq.ft. (+ 33 sq.ft.)                                                                                                                                                     |
| Garage/Carport/Storage  Decks (half of area above 3')                                                                                                                                                                                                                                                                                                                          |                                                                                                  | 473 sq.ft.<br>0 sq.ft.                                                                                                              | 506 sq.ft. (+ 33 sq.ft.)<br>0 sq.ft.                                                                                                                                         |
| Garage/Carport/Storage                                                                                                                                                                                                                                                                                                                                                         | 3,417 sq.ft. [ 40% ]                                                                             | 473 sq.ft.                                                                                                                          | 506 sq.ft. (+ 33 sq.ft.)                                                                                                                                                     |
| Garage/Carport/Storage  Decks (half of area above 3')  Trellis/ Other Covered Structures                                                                                                                                                                                                                                                                                       | 3,417 sq.ft. [ 40% ]<br>5' - 0"                                                                  | 473 sq.ft. 0 sq.ft. 30 sq.ft.                                                                                                       | 506 sq.ft. (+ 33 sq.ft.) 0 sq.ft. 30 sq.ft. (No Change.)                                                                                                                     |
| Garage/Carport/Storage  Decks (half of area above 3')  Trellis/ Other Covered Structures  TOTAL LOT COVERAGE  Front Yard Setback                                                                                                                                                                                                                                               |                                                                                                  | 473 sq.ft. 0 sq.ft. 30 sq.ft. 3,920 sq.ft. [ 45.9% ]                                                                                | 506 sq.ft. (+ 33 sq.ft.)  0 sq.ft.  30 sq.ft. (No Change.)  3,810 sq.ft. (-110 sq.ft.) [ 44.6% ]                                                                             |
| Garage/Carport/Storage  Decks (half of area above 3')  Trellis/ Other Covered Structures  TOTAL LOT COVERAGE  Front Yard Setback  North Side Yard Setback (First Story)                                                                                                                                                                                                        | 5' - 0"                                                                                          | 473 sq.ft.  0 sq.ft.  30 sq.ft.  3,920 sq.ft. [ 45.9% ]  9' - 3"                                                                    | 506 sq.ft. (+ 33 sq.ft.)  0 sq.ft.  30 sq.ft. (No Change.)  3,810 sq.ft. (-110 sq.ft.) [ 44.6% ]  9' - 3"                                                                    |
| Garage/Carport/Storage  Decks (half of area above 3')  Trellis/ Other Covered Structures  TOTAL LOT COVERAGE  Front Yard Setback                                                                                                                                                                                                                                               | 5' - 0"<br>5' - 0"                                                                               | 473 sq.ft.  0 sq.ft.  30 sq.ft.  3,920 sq.ft. [ 45.9% ]                                                                             | 506 sq.ft. (+ 33 sq.ft.)  0 sq.ft.  30 sq.ft. (No Change.)  3,810 sq.ft. (-110 sq.ft.) [ 44.6% ]                                                                             |
| Garage/Carport/Storage  Decks (half of area above 3')  Trellis/ Other Covered Structures  TOTAL LOT COVERAGE  Front Yard Setback  North Side Yard Setback (First Story)  North Side Yard Setback (Second Story)  South Side Yard Setback (first Story)                                                                                                                         | 5' - 0"<br>5' - 0"<br>10' - 0"                                                                   | 473 sq.ft.  0 sq.ft.  30 sq.ft.  3,920 sq.ft. [ 45.9% ]  9' - 3"   8' - 2" (Existing)  4' - 9" (Existing)                           | 506 sq.ft. (+ 33 sq.ft.)  0 sq.ft.  30 sq.ft. (No Change.)  3,810 sq.ft. (-110 sq.ft.) [ 44.6% ]  9' - 3"   8' - 2" (Existing)  4' - 9" (Existing)                           |
| Garage/Carport/Storage  Decks (half of area above 3')  Trellis/ Other Covered Structures  TOTAL LOT COVERAGE  Front Yard Setback  North Side Yard Setback (First Story)  North Side Yard Setback (Second Story)                                                                                                                                                                | 5' - 0"<br>5' - 0"<br>10' - 0"<br>5' - 0"                                                        | 473 sq.ft.  0 sq.ft.  30 sq.ft.  3,920 sq.ft. [ 45.9% ]  9' - 3"   8' - 2" (Existing)  4' - 9" (Existing)                           | 506 sq.ft. (+ 33 sq.ft.)  0 sq.ft.  30 sq.ft. (No Change.)  3,810 sq.ft. (-110 sq.ft.) [ 44.6% ]  9' - 3"   8' - 2" (Existing)  4' - 9" (Existing)                           |
| Garage/Carport/Storage  Decks (half of area above 3')  Trellis/ Other Covered Structures  TOTAL LOT COVERAGE  Front Yard Setback  North Side Yard Setback (First Story)  North Side Yard Setback (Second Story)  South Side Yard Setback (first Story)  South Side Yard Setback (first Story)  Rear Yard Setback                                                               | 5' - 0"  5' - 0"  10' - 0"  5' - 0"  10' - 0"  10' - 0"  15' (from Bulkhead, if abutting water)  | 473 sq.ft.  0 sq.ft.  30 sq.ft.  3,920 sq.ft. [ 45.9% ]  9' - 3"   8' - 2" (Existing)  4' - 9" (Existing)  4' - 9" (Existing)       | 506 sq.ft. (+ 33 sq.ft.)  0 sq.ft.  30 sq.ft. (No Change.)  3,810 sq.ft. (-110 sq.ft.) [ 44.6% ]  9' - 3"   8' - 2" (Existing)  4' - 9" (Existing)  4' - 9" (Existing)       |
| Garage/Carport/Storage  Decks (half of area above 3')  Trellis/ Other Covered Structures  TOTAL LOT COVERAGE  Front Yard Setback  North Side Yard Setback (First Story)  North Side Yard Setback (Second Story)  South Side Yard Setback (first Story)  South Side Yard Setback (first Story)  Rear Yard Setback  Average Slope of lot                                         | 5' - 0"  5' - 0"  10' - 0"  5' - 0"  10' - 0"  15' (from Bulkhead, if abutting water)            | 473 sq.ft.  0 sq.ft.  30 sq.ft.  3,920 sq.ft. [ 45.9% ]  9' - 3"   8' - 2" (Existing)  4' - 9" (Existing)  26' - 6"  1.0%           | 506 sq.ft. (+ 33 sq.ft.)  0 sq.ft.  30 sq.ft. (No Change.)  3,810 sq.ft. (-110 sq.ft.) [ 44.6% ]  9' - 3"   8' - 2" (Existing)  4' - 9" (Existing)  26' - 6"  1.0%           |
| Garage/Carport/Storage  Decks (half of area above 3')  Trellis/ Other Covered Structures  TOTAL LOT COVERAGE  Front Yard Setback  North Side Yard Setback (First Story)  North Side Yard Setback (Second Story)  South Side Yard Setback (first Story)  South Side Yard Setback (first Story)  Rear Yard Setback                                                               | 5' - 0"  5' - 0"  10' - 0"  5' - 0"  10' - 0"  10' - 0"  15' (from Bulkhead, if abutting water)  | 473 sq.ft.  0 sq.ft.  30 sq.ft.  3,920 sq.ft. [ 45.9% ]  9' - 3"   8' - 2" (Existing)  4' - 9" (Existing)  4' - 9" (Existing)       | 506 sq.ft. (+ 33 sq.ft.)  0 sq.ft.  30 sq.ft. (No Change.)  3,810 sq.ft. (-110 sq.ft.) [ 44.6% ]  9' - 3"   8' - 2" (Existing)  4' - 9" (Existing)  4' - 9" (Existing)       |
| Garage/Carport/Storage  Decks (half of area above 3')  Trellis/ Other Covered Structures  TOTAL LOT COVERAGE  Front Yard Setback  North Side Yard Setback (First Story)  North Side Yard Setback (Second Story)  South Side Yard Setback (first Story)  South Side Yard Setback (first Story)  Rear Yard Setback  Average Slope of lot  Building Height (Above Existing Grade) | 5' - 0"  5' - 0"  10' - 0"  5' - 0"  10' - 0"  15' (from Bulkhead, if abutting water)   29' - 0" | 473 sq.ft.  0 sq.ft.  30 sq.ft.  3,920 sq.ft. [ 45.9% ]  9' - 3"   8' - 2" (Existing)  4' - 9" (Existing)  26' - 6"  1.0%  18' - 3" | 506 sq.ft. (+ 33 sq.ft.)  0 sq.ft.  30 sq.ft. (No Change.)  3,810 sq.ft. (-110 sq.ft.) [ 44.6% ]  9' - 3"   8' - 2" (Existing)  4' - 9" (Existing)  26' - 6"  1.0%  18' - 3" |

## PROJECT DESCRIPTION

Interior renovation to an existing Single Family Residence. Reconfiguration of interior spaces, retaining all (E) steel structural system. Exterior changes limited to include all new dual glazed windows throughout to meet code and new paint finish on (E) stucco which is in excellent condition. Slightly altered wall at entry. Restoring original garage space to a 2 car garage.