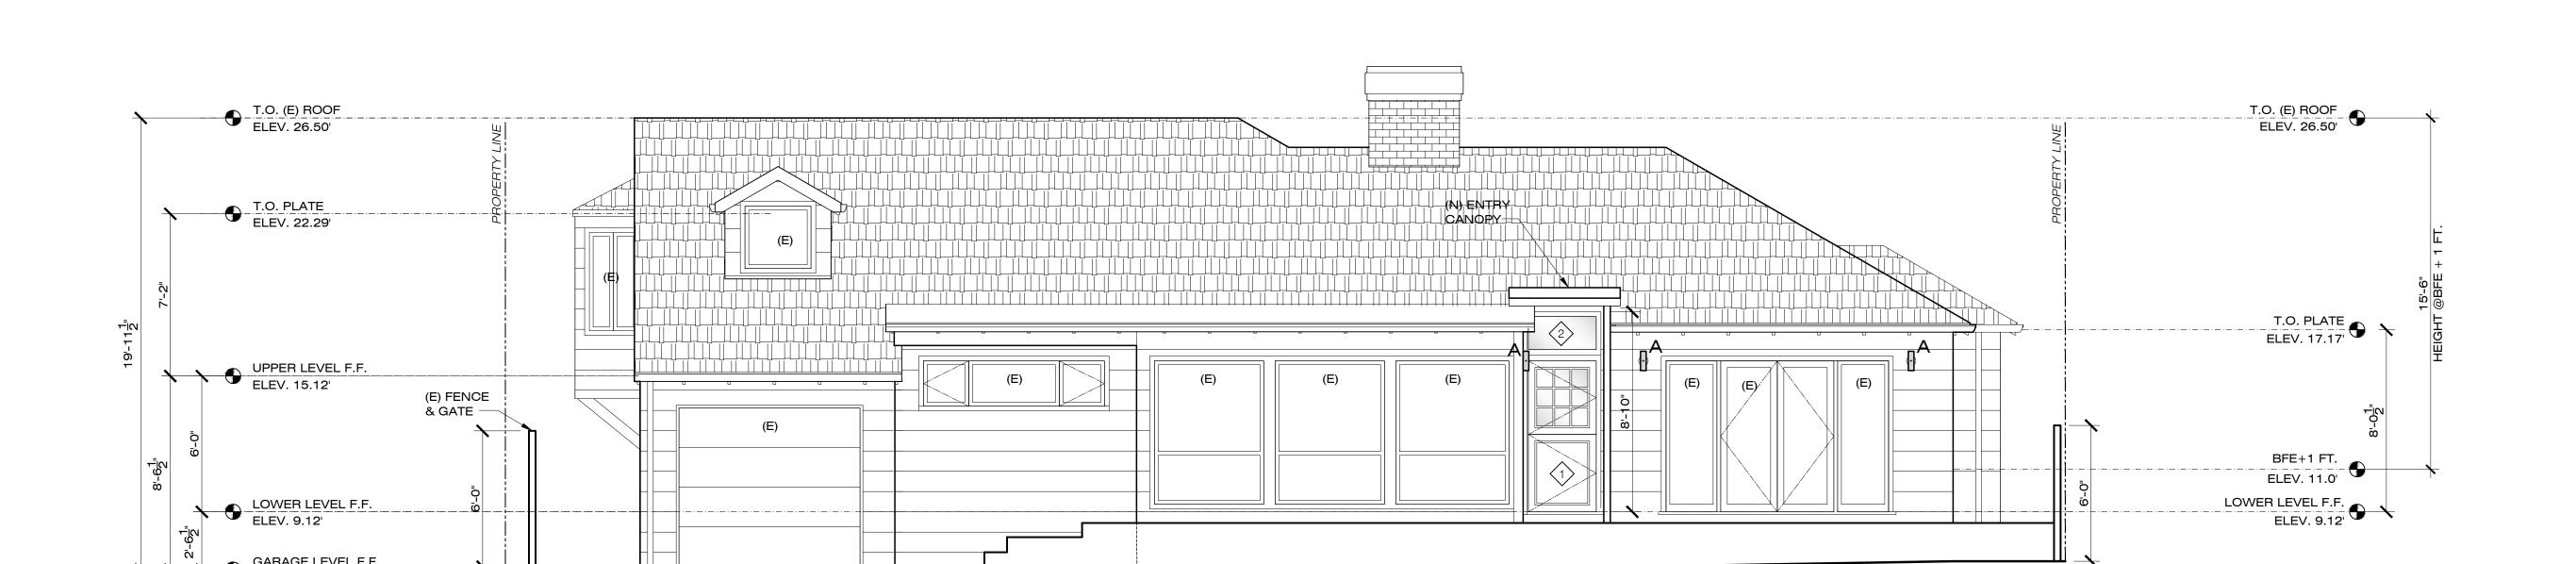

#### E. PUBLIC HEARINGS

3. Design Review application for a remodel and addition to the existing residence located at **70 San Rafael Avenue.** The project consists of a first-floor addition, a remodel, new doors and windows as well as a landscape renovation. Property Owner: Jeffrey and Katherine MA/Revocable Trust; Project Applicant: Michael Heckmann. *Staff recommends that the Commission approve the proposed project.* Recused: Vice Chair Carapiet.