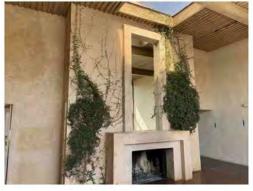

# Behnke/Luria Residence

150 San Rafael Avenue, Belvedere, CA 94920

## PROJECT DESCRIPTION

Interior renovation to an existing Single Family Residence. Reconfiguration of interior spaces, retaining all (E) steel structural system. Exterior changes limited to include all new dual glazed windows throughout to meet code and new paint finish on (E) stucco which is in excellent condition. Slightly altered wall at entry. Restoring original garage space to a 2 car garage.