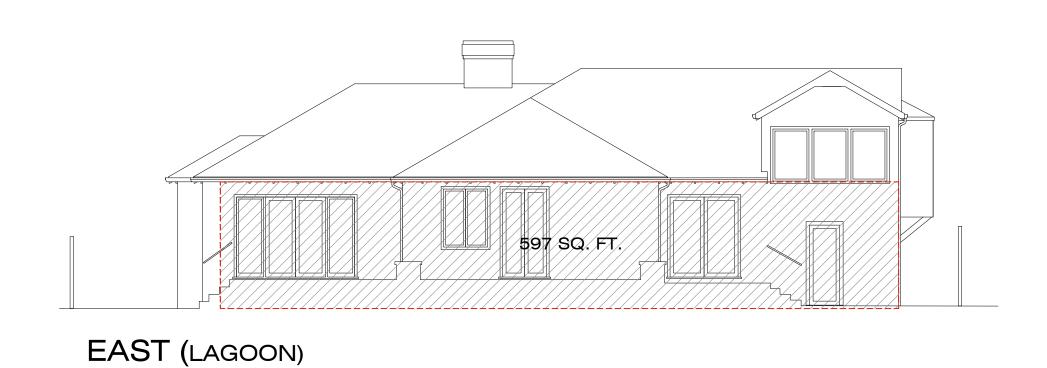

## PROJECT DESCRIPTION

Interior renovation to an existing Single Family Residence. Reconfiguration of interior spaces, retaining all (E) steel structural system. Exterior changes limited to include all new dual glazed windows throughout to meet code and new paint finish on (E) stucco which is in excellent condition. Slightly altered wall at entry. Restoring original garage space to a 2 car garage.

No Variances being requested, as all existing non-Conformities remain unchanged.

Structural Engineer

**General Contractor** 

T.B.D.

As part of this project, this structure will be fully upgraded with a NFPA-13D Standard Fire-Suppression system.