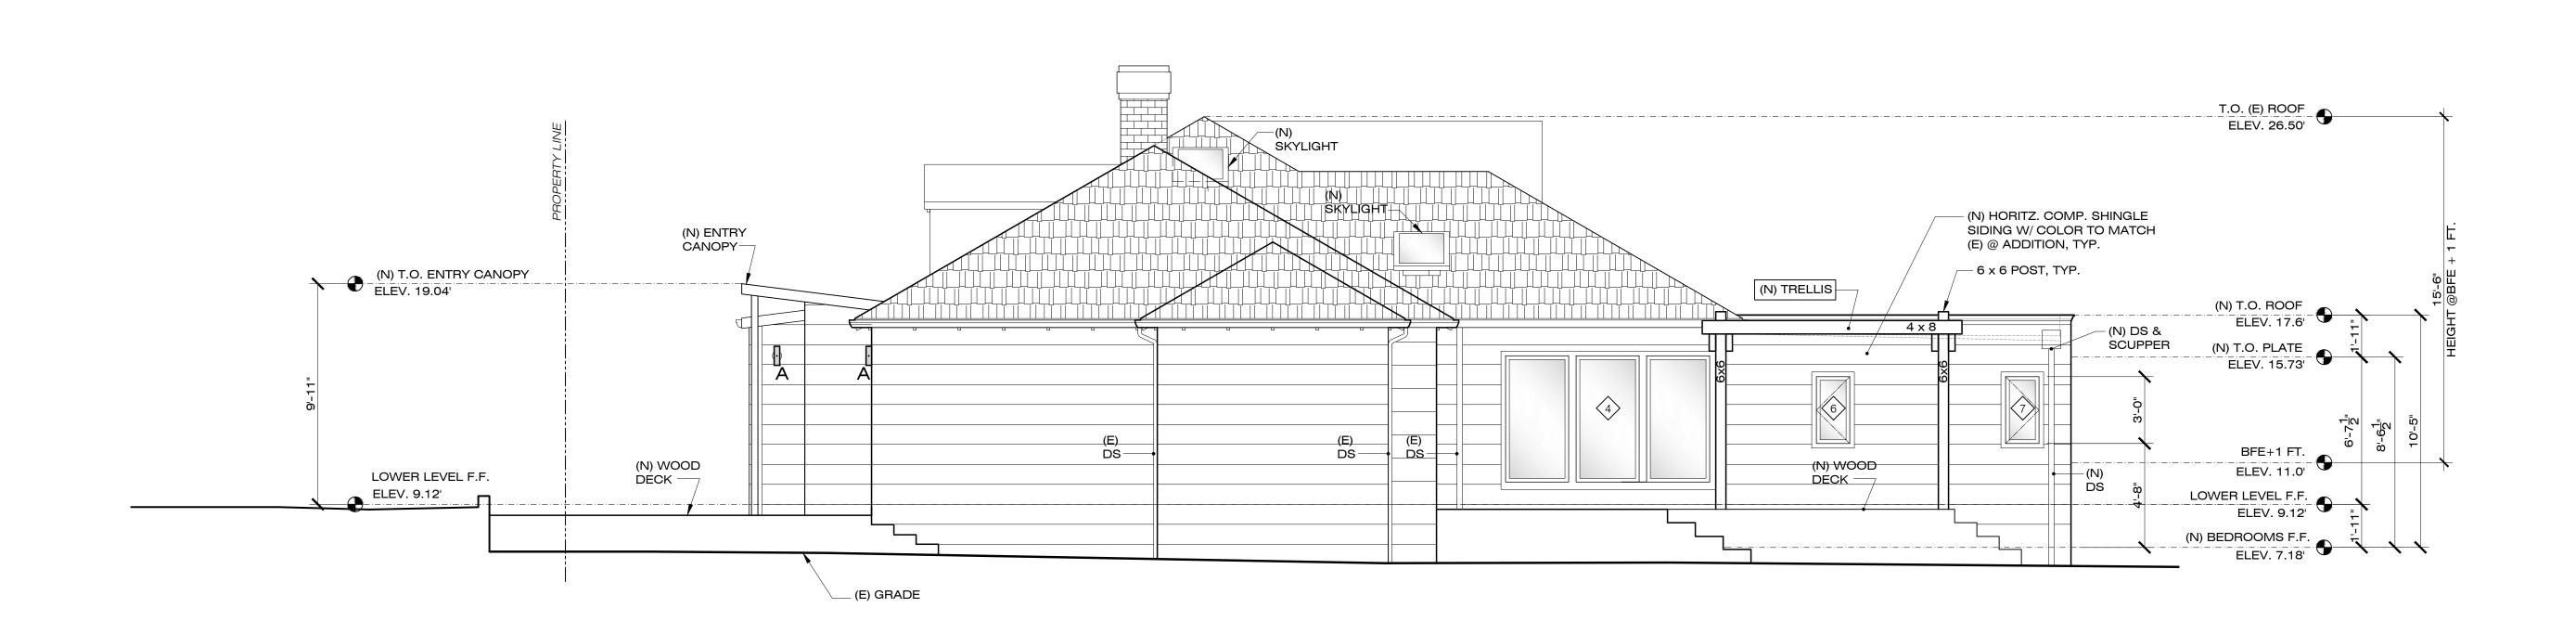

#### E. PUBLIC HEARINGS

3. Design Review application for a remodel and addition to the existing residence located at **70 San Rafael Avenue.** The project consists of a first-floor addition, a remodel, new doors and windows as well as a landscape renovation. Property Owner: Jeffrey and Katherine MA/Revocable Trust; Project Applicant: Michael Heckmann. *Staff recommends that the Commission approve the proposed project.* Recused: Vice Chair Carapiet.