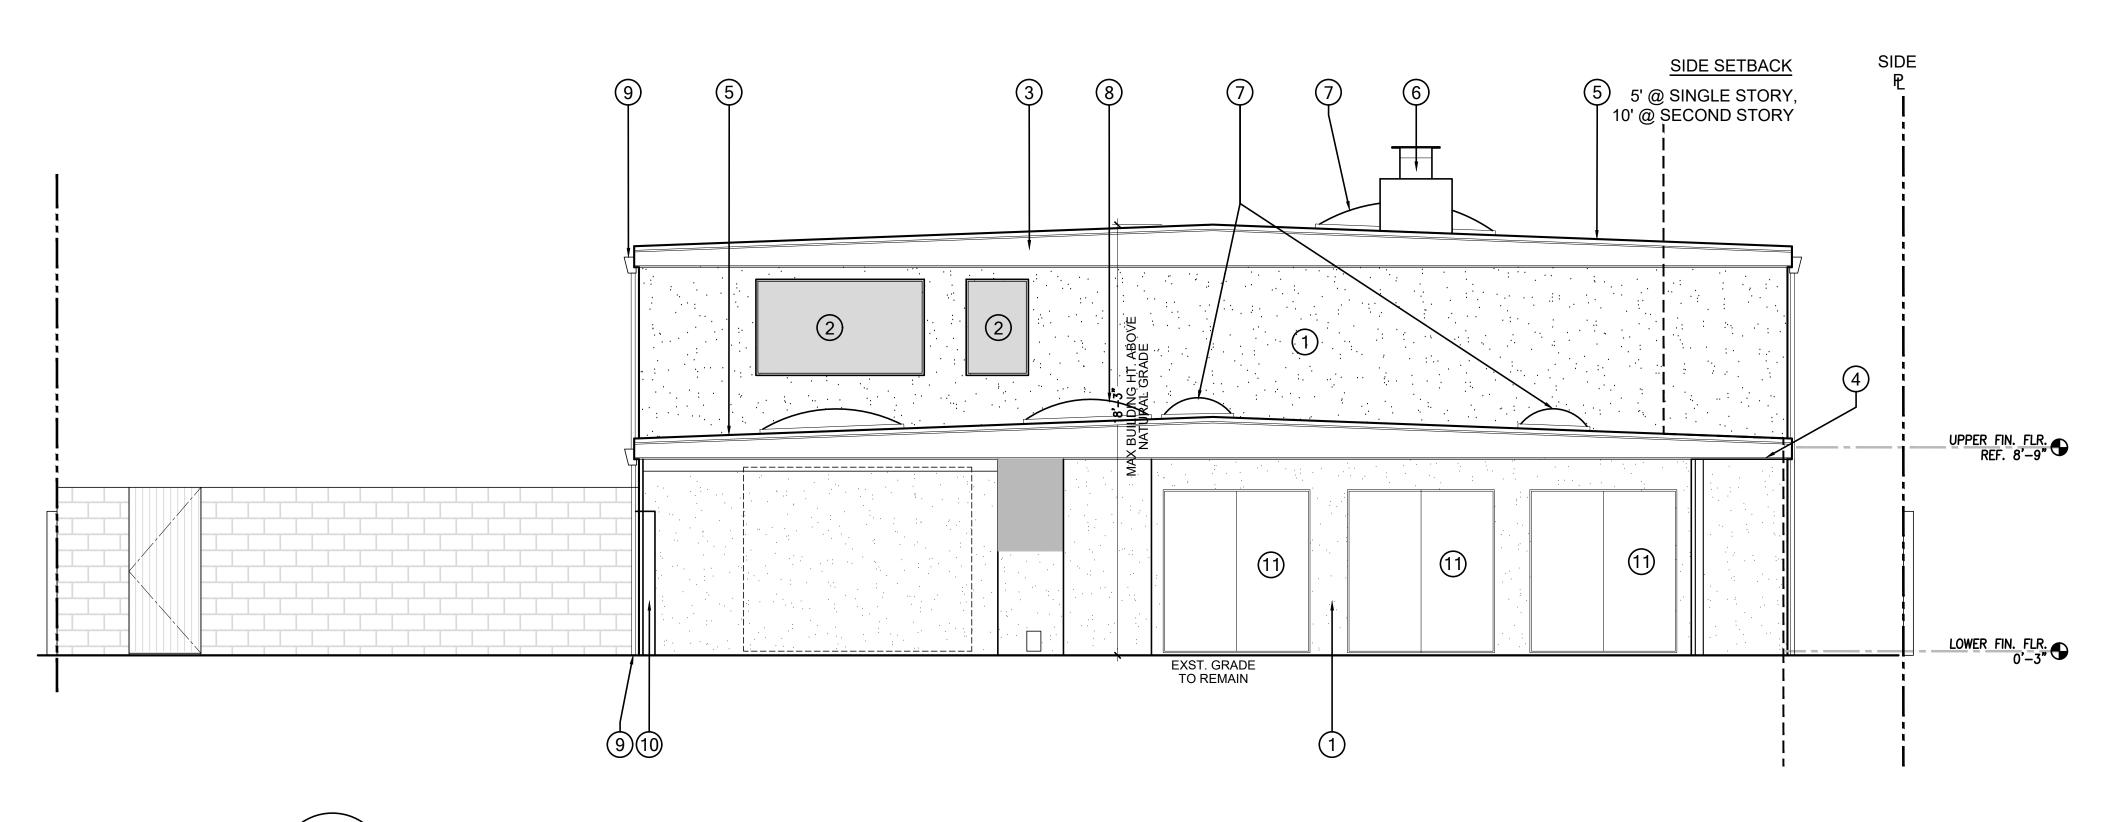

# Behnke/Luria Residence

150 San Rafael Avenue, Belvedere, CA 94920

# **VICINITY MAP** 150 San Rafael Ave, Tiburon, CA 94920 Chamber Po

|                                                                                                                                                                                                                                                                                                                                                                                | ALLOWED                                                                                          | EXISTING                                                                                                                            | PROPOSED                                                                                                                                                                     |
|--------------------------------------------------------------------------------------------------------------------------------------------------------------------------------------------------------------------------------------------------------------------------------------------------------------------------------------------------------------------------------|--------------------------------------------------------------------------------------------------|-------------------------------------------------------------------------------------------------------------------------------------|------------------------------------------------------------------------------------------------------------------------------------------------------------------------------|
| Lot Size                                                                                                                                                                                                                                                                                                                                                                       | 7,500 Sq.Ft.                                                                                     | 9,450 Sq.Ft.                                                                                                                        | (Net Change)<br>9,450 Sq.Ft.                                                                                                                                                 |
| Effective Lot Size (subtract easements &                                                                                                                                                                                                                                                                                                                                       | 7,500 04.1 t.                                                                                    | 8,542 Sq.Ft.                                                                                                                        | 8,542 Sq.Ft.                                                                                                                                                                 |
| water-covered areas) Zoning                                                                                                                                                                                                                                                                                                                                                    |                                                                                                  | R-1 L                                                                                                                               | R-1 L                                                                                                                                                                        |
| Occupancy, Use                                                                                                                                                                                                                                                                                                                                                                 |                                                                                                  | R-3, Singe Family Residential                                                                                                       | R-3, Singe Family Residential                                                                                                                                                |
| Wildlifr Urban Interface (WUI) Zone?                                                                                                                                                                                                                                                                                                                                           |                                                                                                  | NO                                                                                                                                  | NO                                                                                                                                                                           |
| Flood Zone?                                                                                                                                                                                                                                                                                                                                                                    |                                                                                                  | YES                                                                                                                                 | YES                                                                                                                                                                          |
| Seismic Design Category                                                                                                                                                                                                                                                                                                                                                        |                                                                                                  | ASCE/SEI 7-16 Risk Category II Soil Class: D - Default                                                                              | ASCE/SEI 7-16 Risk Category II Soil Class: D - Default                                                                                                                       |
| Construction Type                                                                                                                                                                                                                                                                                                                                                              |                                                                                                  | V - B                                                                                                                               | V - B                                                                                                                                                                        |
| FLOOR AREA BY LEVEL:                                                                                                                                                                                                                                                                                                                                                           |                                                                                                  |                                                                                                                                     |                                                                                                                                                                              |
| Basement Area                                                                                                                                                                                                                                                                                                                                                                  |                                                                                                  |                                                                                                                                     |                                                                                                                                                                              |
| First Floor (Conditioned)                                                                                                                                                                                                                                                                                                                                                      |                                                                                                  | 3,417 sq.ft.                                                                                                                        | 3,274 sq.ft. (- 143 sq.ft.)                                                                                                                                                  |
| Second Floor (conditioned)                                                                                                                                                                                                                                                                                                                                                     |                                                                                                  | 603 sq.ft.                                                                                                                          | 603 sq.ft. (No Change)                                                                                                                                                       |
| Accessory Dwelling Unit (ADU)                                                                                                                                                                                                                                                                                                                                                  |                                                                                                  |                                                                                                                                     |                                                                                                                                                                              |
| Garage (or Carport/Storage Areas)                                                                                                                                                                                                                                                                                                                                              |                                                                                                  | 473 sq.ft.                                                                                                                          | 506 sq.ft. (+ 33 sq.ft.)                                                                                                                                                     |
| Subtotal <u>Actual</u> Floor Area                                                                                                                                                                                                                                                                                                                                              |                                                                                                  | 4,493 sq.ft.                                                                                                                        | 4,383 sq.ft. (- 10 sq.ft.)                                                                                                                                                   |
| Belvedere Area Exemptions & Additions                                                                                                                                                                                                                                                                                                                                          |                                                                                                  |                                                                                                                                     |                                                                                                                                                                              |
| Floor Areas over 15' Ceiling (additive)                                                                                                                                                                                                                                                                                                                                        | N/A                                                                                              | 939 sq.ft.                                                                                                                          | 939 sq.ft. (No Change)                                                                                                                                                       |
| Garage Exemption                                                                                                                                                                                                                                                                                                                                                               | N/A                                                                                              | N/A                                                                                                                                 | N/A                                                                                                                                                                          |
| ADU Exemption                                                                                                                                                                                                                                                                                                                                                                  | up to 800 sq.ft.                                                                                 | N/A                                                                                                                                 | N/A                                                                                                                                                                          |
| TOTAL FLOOR AREA RATIO (F.A.R.)                                                                                                                                                                                                                                                                                                                                                | 4,000 sq.ft.                                                                                     | 5,432 sq.ft.                                                                                                                        | 5,322 sq.ft. (- 110 sq.ft.)                                                                                                                                                  |
| LOT COVERAGE                                                                                                                                                                                                                                                                                                                                                                   | 40% of Effective Lot size                                                                        |                                                                                                                                     |                                                                                                                                                                              |
|                                                                                                                                                                                                                                                                                                                                                                                |                                                                                                  | 2.447.0                                                                                                                             | 0.074 51 / 440 51)                                                                                                                                                           |
| House Structure Footprint                                                                                                                                                                                                                                                                                                                                                      |                                                                                                  | 3.41/ SQ.II.                                                                                                                        | 3.274 SQ.TT. (= 143 SQ.TT.)                                                                                                                                                  |
| House Structure Footprint  Garage/Carport/Storage                                                                                                                                                                                                                                                                                                                              |                                                                                                  | 3,417 sq.ft.                                                                                                                        | 3,274 sq.ft. (- 143 sq.ft.)                                                                                                                                                  |
| Garage/Carport/Storage                                                                                                                                                                                                                                                                                                                                                         |                                                                                                  | 473 sq.ft.                                                                                                                          | 506 sq.ft. (+ 33 sq.ft.)                                                                                                                                                     |
| Garage/Carport/Storage  Decks (half of area above 3')                                                                                                                                                                                                                                                                                                                          |                                                                                                  | 473 sq.ft.<br>0 sq.ft.                                                                                                              | 506 sq.ft. (+ 33 sq.ft.)<br>0 sq.ft.                                                                                                                                         |
| Garage/Carport/Storage                                                                                                                                                                                                                                                                                                                                                         | 3,417 sq.ft. [ 40% ]                                                                             | 473 sq.ft.                                                                                                                          | 506 sq.ft. (+ 33 sq.ft.)                                                                                                                                                     |
| Garage/Carport/Storage  Decks (half of area above 3')  Trellis/ Other Covered Structures                                                                                                                                                                                                                                                                                       | 3,417 sq.ft. [ 40% ]<br>5' - 0"                                                                  | 473 sq.ft. 0 sq.ft. 30 sq.ft.                                                                                                       | 506 sq.ft. (+ 33 sq.ft.) 0 sq.ft. 30 sq.ft. (No Change.)                                                                                                                     |
| Garage/Carport/Storage  Decks (half of area above 3')  Trellis/ Other Covered Structures  TOTAL LOT COVERAGE  Front Yard Setback                                                                                                                                                                                                                                               |                                                                                                  | 473 sq.ft. 0 sq.ft. 30 sq.ft. 3,920 sq.ft. [ 45.9% ]                                                                                | 506 sq.ft. (+ 33 sq.ft.)  0 sq.ft.  30 sq.ft. (No Change.)  3,810 sq.ft. (-110 sq.ft.) [ 44.6% ]                                                                             |
| Garage/Carport/Storage  Decks (half of area above 3')  Trellis/ Other Covered Structures  TOTAL LOT COVERAGE  Front Yard Setback  North Side Yard Setback (First Story)                                                                                                                                                                                                        | 5' - 0"                                                                                          | 473 sq.ft.  0 sq.ft.  30 sq.ft.  3,920 sq.ft. [ 45.9% ]  9' - 3"                                                                    | 506 sq.ft. (+ 33 sq.ft.)  0 sq.ft.  30 sq.ft. (No Change.)  3,810 sq.ft. (-110 sq.ft.) [ 44.6% ]  9' - 3"                                                                    |
| Garage/Carport/Storage  Decks (half of area above 3')  Trellis/ Other Covered Structures  TOTAL LOT COVERAGE  Front Yard Setback                                                                                                                                                                                                                                               | 5' - 0"<br>5' - 0"                                                                               | 473 sq.ft.  0 sq.ft.  30 sq.ft.  3,920 sq.ft. [ 45.9% ]                                                                             | 506 sq.ft. (+ 33 sq.ft.)  0 sq.ft.  30 sq.ft. (No Change.)  3,810 sq.ft. (-110 sq.ft.) [ 44.6% ]                                                                             |
| Garage/Carport/Storage  Decks (half of area above 3')  Trellis/ Other Covered Structures  TOTAL LOT COVERAGE  Front Yard Setback  North Side Yard Setback (First Story)  North Side Yard Setback (Second Story)  South Side Yard Setback (first Story)                                                                                                                         | 5' - 0"<br>5' - 0"<br>10' - 0"                                                                   | 473 sq.ft.  0 sq.ft.  30 sq.ft.  3,920 sq.ft. [ 45.9% ]  9' - 3"   8' - 2" (Existing)  4' - 9" (Existing)                           | 506 sq.ft. (+ 33 sq.ft.)  0 sq.ft.  30 sq.ft. (No Change.)  3,810 sq.ft. (-110 sq.ft.) [ 44.6% ]  9' - 3"   8' - 2" (Existing)  4' - 9" (Existing)                           |
| Garage/Carport/Storage  Decks (half of area above 3')  Trellis/ Other Covered Structures  TOTAL LOT COVERAGE  Front Yard Setback  North Side Yard Setback (First Story)  North Side Yard Setback (Second Story)                                                                                                                                                                | 5' - 0"<br>5' - 0"<br>10' - 0"<br>5' - 0"                                                        | 473 sq.ft.  0 sq.ft.  30 sq.ft.  3,920 sq.ft. [ 45.9% ]  9' - 3"   8' - 2" (Existing)  4' - 9" (Existing)                           | 506 sq.ft. (+ 33 sq.ft.)  0 sq.ft.  30 sq.ft. (No Change.)  3,810 sq.ft. (-110 sq.ft.) [ 44.6% ]  9' - 3"   8' - 2" (Existing)  4' - 9" (Existing)                           |
| Garage/Carport/Storage  Decks (half of area above 3')  Trellis/ Other Covered Structures  TOTAL LOT COVERAGE  Front Yard Setback  North Side Yard Setback (First Story)  North Side Yard Setback (Second Story)  South Side Yard Setback (first Story)  South Side Yard Setback (first Story)  Rear Yard Setback                                                               | 5' - 0"  5' - 0"  10' - 0"  5' - 0"  10' - 0"  10' - 0"  15' (from Bulkhead, if abutting water)  | 473 sq.ft.  0 sq.ft.  30 sq.ft.  3,920 sq.ft. [ 45.9% ]  9' - 3"   8' - 2" (Existing)  4' - 9" (Existing)  4' - 9" (Existing)       | 506 sq.ft. (+ 33 sq.ft.)  0 sq.ft.  30 sq.ft. (No Change.)  3,810 sq.ft. (-110 sq.ft.) [ 44.6% ]  9' - 3"   8' - 2" (Existing)  4' - 9" (Existing)  4' - 9" (Existing)       |
| Garage/Carport/Storage  Decks (half of area above 3')  Trellis/ Other Covered Structures  TOTAL LOT COVERAGE  Front Yard Setback  North Side Yard Setback (First Story)  North Side Yard Setback (Second Story)  South Side Yard Setback (first Story)  South Side Yard Setback (first Story)  Rear Yard Setback  Average Slope of lot                                         | 5' - 0"  5' - 0"  10' - 0"  5' - 0"  10' - 0"  15' (from Bulkhead, if abutting water)            | 473 sq.ft.  0 sq.ft.  30 sq.ft.  3,920 sq.ft. [ 45.9% ]  9' - 3"   8' - 2" (Existing)  4' - 9" (Existing)  26' - 6"  1.0%           | 506 sq.ft. (+ 33 sq.ft.)  0 sq.ft.  30 sq.ft. (No Change.)  3,810 sq.ft. (-110 sq.ft.) [ 44.6% ]  9' - 3"   8' - 2" (Existing)  4' - 9" (Existing)  26' - 6"  1.0%           |
| Garage/Carport/Storage  Decks (half of area above 3')  Trellis/ Other Covered Structures  TOTAL LOT COVERAGE  Front Yard Setback  North Side Yard Setback (First Story)  North Side Yard Setback (Second Story)  South Side Yard Setback (first Story)  South Side Yard Setback (first Story)  Rear Yard Setback                                                               | 5' - 0"  5' - 0"  10' - 0"  5' - 0"  10' - 0"  10' - 0"  15' (from Bulkhead, if abutting water)  | 473 sq.ft.  0 sq.ft.  30 sq.ft.  3,920 sq.ft. [ 45.9% ]  9' - 3"   8' - 2" (Existing)  4' - 9" (Existing)  4' - 9" (Existing)       | 506 sq.ft. (+ 33 sq.ft.)  0 sq.ft.  30 sq.ft. (No Change.)  3,810 sq.ft. (-110 sq.ft.) [ 44.6% ]  9' - 3"   8' - 2" (Existing)  4' - 9" (Existing)  4' - 9" (Existing)       |
| Garage/Carport/Storage  Decks (half of area above 3')  Trellis/ Other Covered Structures  TOTAL LOT COVERAGE  Front Yard Setback  North Side Yard Setback (First Story)  North Side Yard Setback (Second Story)  South Side Yard Setback (first Story)  South Side Yard Setback (first Story)  Rear Yard Setback  Average Slope of lot  Building Height (Above Existing Grade) | 5' - 0"  5' - 0"  10' - 0"  5' - 0"  10' - 0"  15' (from Bulkhead, if abutting water)   29' - 0" | 473 sq.ft.  0 sq.ft.  30 sq.ft.  3,920 sq.ft. [ 45.9% ]  9' - 3"   8' - 2" (Existing)  4' - 9" (Existing)  26' - 6"  1.0%  18' - 3" | 506 sq.ft. (+ 33 sq.ft.)  0 sq.ft.  30 sq.ft. (No Change.)  3,810 sq.ft. (-110 sq.ft.) [ 44.6% ]  9' - 3"   8' - 2" (Existing)  4' - 9" (Existing)  26' - 6"  1.0%  18' - 3" |

## PROJECT DESCRIPTION

Interior renovation to an existing Single Family Residence. Reconfiguration of interior spaces, retaining all (E) steel structural system. Exterior changes limited to include all new dual glazed windows throughout to meet code and new paint finish on (E) stucco which is in excellent condition. Slightly altered wall at entry. Restoring original garage space to a 2 car garage.