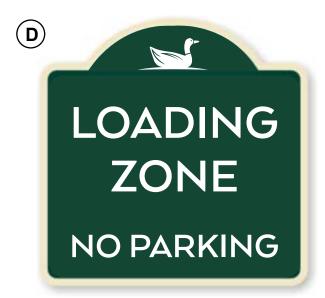

#### MALLARD POINTE RESIDENCE ADA PARKING AND LOADING SIGNAGE OPTIONS.

ADA Handicapped Sign: Reserved Parking 18 X 18 inches

Reserved Parking 12 X 18 inches

Reserved Parking 12 X 18 inches

Loading Zone Sign: 18 X 18 inches