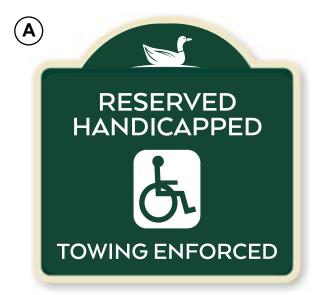

#### MALLARD POINTE RESIDENCE ADA PARKING AND LOADING SIGNAGE OPTIONS.

ADA Handicapped Sign: Reserved Parking 18 X 18 inches

Reserved Parking 12 X 18 inches

Reserved Parking 12 X 18 inches

Loading Zone Sign: 18 X 18 inches