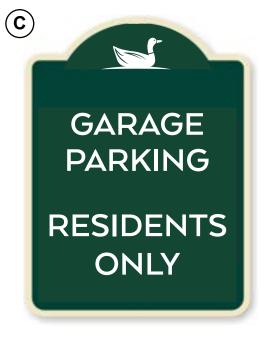

#### MALLARD POINTE RESIDENCE ADA PARKING AND LOADING SIGNAGE OPTIONS.

ADA Handicapped Sign: Reserved Parking 18 X 18 inches

Reserved Parking 12 X 18 inches

Reserved Parking 12 X 18 inches

Loading Zone Sign: 18 X 18 inches