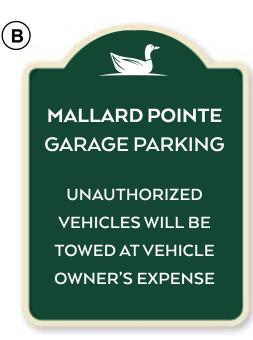

#### MALLARD POINTE RESIDENCE ADA PARKING AND LOADING SIGNAGE OPTIONS.

ADA Handicapped Sign: Reserved Parking 18 X 18 inches

Reserved Parking 12 X 18 inches

Reserved Parking 12 X 18 inches

Loading Zone Sign: 18 X 18 inches