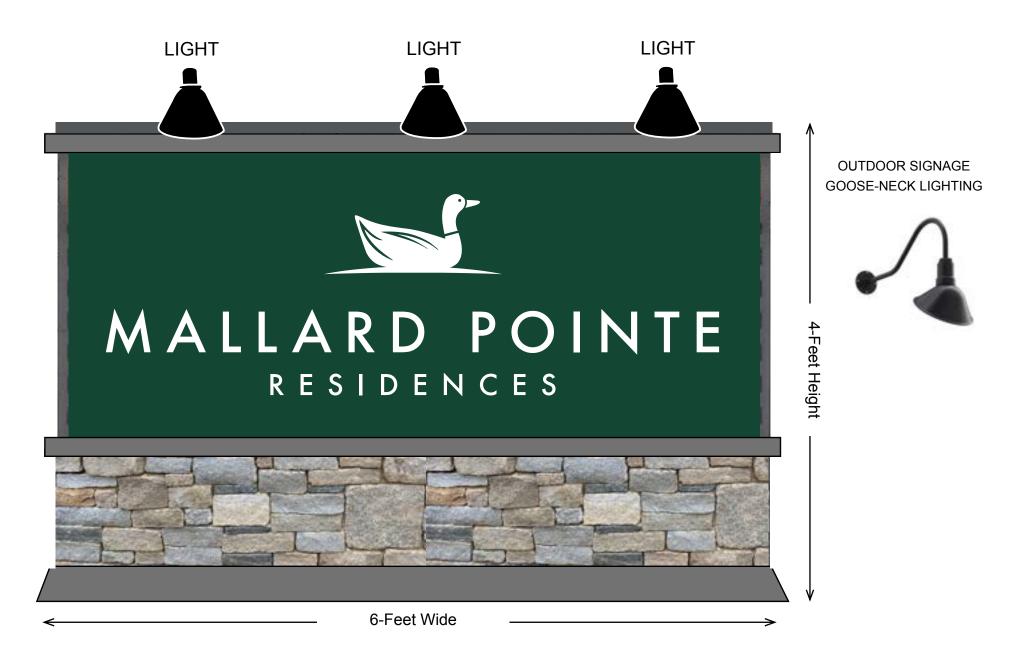

DEVELOPMENT LOCATION SIGN AND LIGHTING EXAMPLES FOR MALLARD POINTE RESIDENCES.



# MALLARD POINTE 1951, LLC • 12-02-2021 MALLARD POINTE RESIDENCE ADDRESS PLATE.





<sup>\*</sup> Belvedere Fire Department Regulation.

### **MALLARD POINTE 1951, LLC** • 12-02-2021

#### MALLARD POINTE RESIDENCE ADA PARKING AND LOADING SIGNAGE OPTIONS.



ADA Handicapped Sign: Reserved Parking 18 X 18 inches



Reserved Parking 12 X 18 inches



Reserved Parking 12 X 18 inches



Loading Zone Sign: 18 X 18 inches

## **MALLARD POINTE 1951, LLC** • 12-02-2021

## MALLARD POINTE APARTMENT RESIDENCES **BUILDING SIGNAGE** (EXTERIOR)



North Elevation



Note: Signage shown for placement only. See Sheet MF7 for Architectural Building Elevations

**East Elevation**