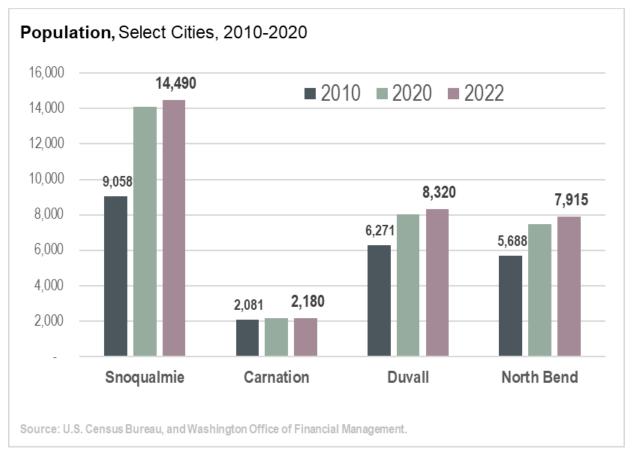

| 7/19/2022   |                                          |                           | 8/12/2022                         | 8/26/2022        | 8/31/2022      | 9/9/2022          | n/a         | n/a        | n/a       | n/a              | 10/10/2022 | 10/25/2022    |              | +                       |







- Housing Needs Assessment Overview
- DRAFT Findings
- Policy Considerations
- Discussion
- Next Steps



### Population Growth: 2010-2022

- The four cities in the Snoqualmie Valley Region added 9,807 residents over 12 years
- Overall pop increased from 23,098 to 32,905 during this time frame (817 people per year)
- Most growth occurred in Snoqualmie, North Bend and Duvall

King County expected to add 23,000 people each year over next two decades (OFM medium growth forecast)





### Socio-economic overview

- Younger families are moving into the Snoqualmie Valley Region
- Household size is larger
- Incomes are relatively high
- Lower-income households are primarily located in North Bend and Carnation







**FCS GROUP** Slide 4



### Attainable Housing Thermometer

- Based on 2022 median family income in King County (\$134,600)
- HUD bases affordability on household size and area income
- Useful for contextualizing home prices based on the affordability of expected monthly payments
- Allows for quantification of the suitability for housing types by income level



Avg. earnings & estimated



### Regional Home Prices are Rising

- Median home values in the Snoqualmie Valley Region near or above \$1 million
- Prices increased by over 20% annually over the las