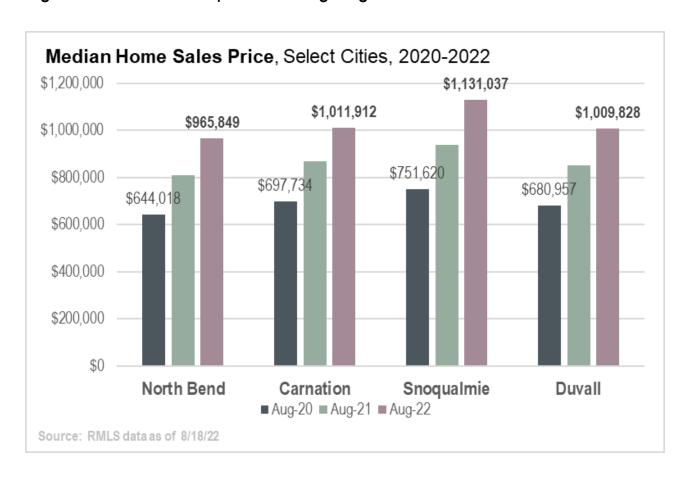

#### 11. PRESENTATIONS:

- a) Riverview School District Presentation Superintendent Dr. Susan Leach
- b) Housing Needs Assessment Presentation FCS Group
- c) Legislative Priorities Ashlyn Farnworth