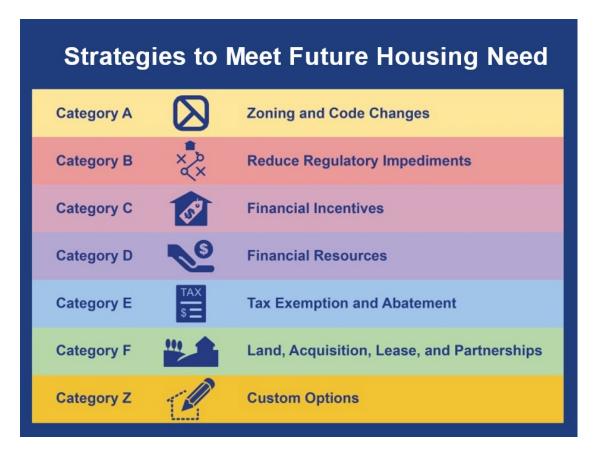

#### 11. PRESENTATIONS:

- a) Riverview School District Presentation Superintendent Dr. Susan Leach
- b) Housing Needs Assessment Presentation FCS Group
- c) Legislative Priorities Ashlyn Farnworth