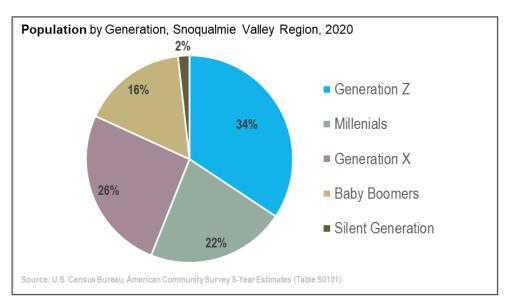

| 10/10/2022 | 10/25/2022    |              | +                       |







- Housing Needs Assessment Overview
- DRAFT Findings
- Policy Considerations
- Discussion
- Next Steps



### Population Growth: 2010-2022

- The four cities in the Snoqualmie Valley Region added 9,807 residents over 12 years
- Overall pop increased from 23,098 to 32,905 during this time frame (817 people per year)
- Most growth occurred in Snoqualmie, North Bend and Duvall

King County expected to add 23,000 people each year over next two decades (OFM medium growth forecast)





### Socio-economic overview

- Younger families are moving into the Snoqualmie Valley Region
- Household size is larger
- Incomes are relatively high
- Lower-income households are primarily located in North Bend and Carnation







**FCS GROUP** Slide 4



### Attainable Housing Thermometer

- Based on 2022 median family income in King County (\$134,600)
- HUD bases affordability on household size and area income
- Useful for contextualizing home prices based on the affordability of expected monthly payments
- Allows for quantification of the suitability for housing types by income level



Avg. earnings & estimated



### Regional Home Prices are Rising

- Median home values in the Snoqualmie Valley Region near or above \$1 million
- Prices increased by over 20% annually over the last two years
- Slight decline in home prices during August as interest rates increased





### **Rents Are Also Increasing**

- Monthly rents are up 5%-8% per year over the last ten years
- Vacancy rates for apartments are near 1%