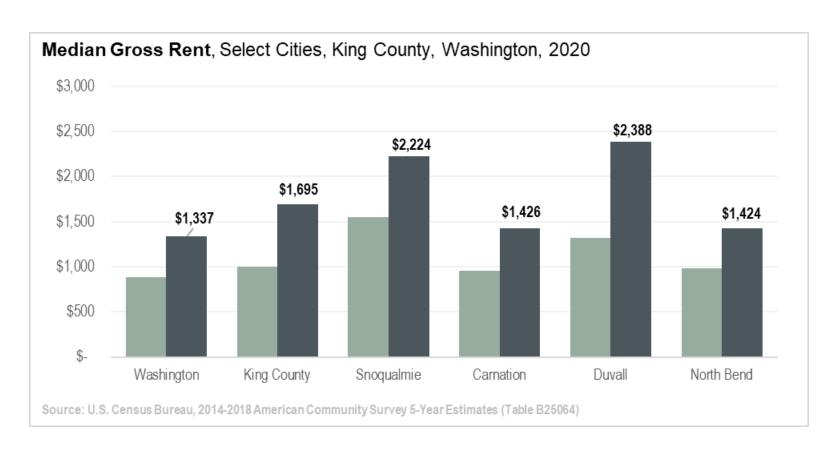

#### 11. PRESENTATIONS:

- a) Riverview School District Presentation Superintendent Dr. Susan Leach
- b) Housing Needs Assessment Presentation FCS Group
- c) Legislative Priorities Ashlyn Farnworth