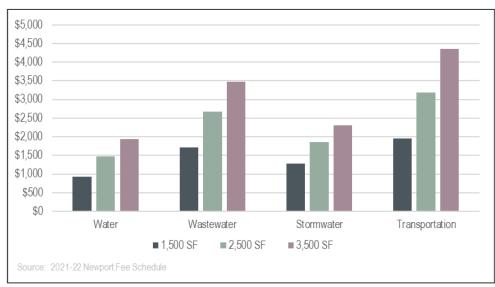

#### 12. AGENDA BILLS:

- a) AB22-66 Ordinance: Property Tax Levy Adoption
- b) AB22-67 Action: Carnation Fund
- c) AB22-68 Resolution: Approving Sections of Fee Schedule