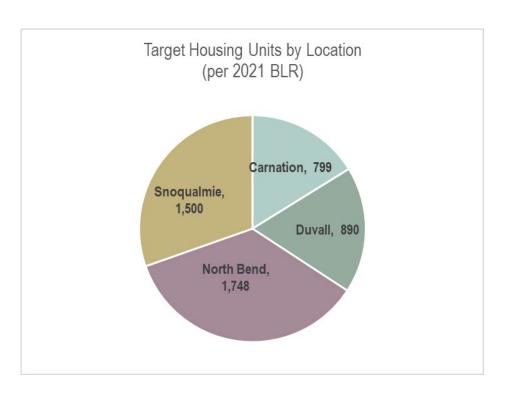

#### 11. PRESENTATIONS:

- a) Riverview School District Presentation Superintendent Dr. Susan Leach
- b) Housing Needs Assessment Presentation FCS Group
- c) Legislative Priorities Ashlyn Farnworth