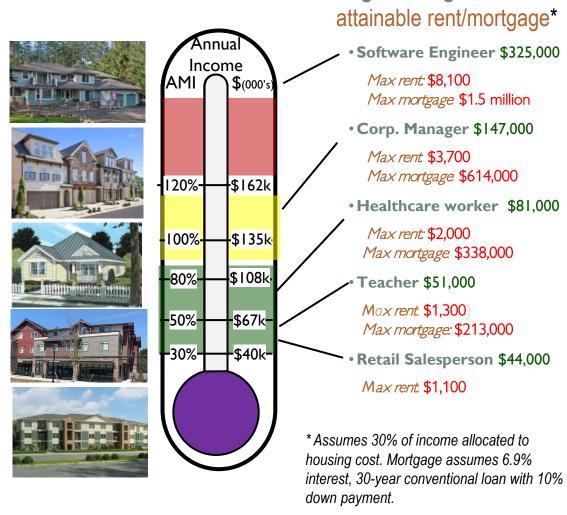

#### 11. PRESENTATIONS:

- a) Riverview School District Presentation Superintendent Dr. Susan Leach
- b) Housing Needs Assessment Presentation FCS Group
- c) Legislative Priorities Ashlyn Farnworth