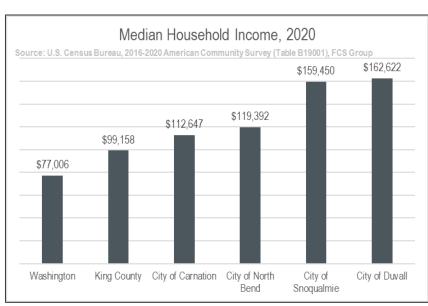

| 10/10/2022 | 10/25/2022    |              | +                       |







- Housing Needs Assessment Overview
- DRAFT Findings
- Policy Considerations
- Discussion
- Next Steps



### Population Growth: 2010-2022

- The four cities in the Snoqualmie Valley Region added 9,807 residents over 12 years
- Overall pop increased from 23,098 to 32,905 during this time frame (817 people per year)
- Most growth occurred in Snoqualmie, North Bend and Duvall

King County expected to add 23,000 people each year over next two decades (OFM medium growth forecast)





### Socio-economic overview

- Younger families are moving into the Snoqualmie Valley Region
- Household size is larger
- Incomes are relatively high
- Lower-income households are primarily located in North Bend and Carnation







**FCS GROUP** Slide 4



### Attainable Housing Thermometer

- Based on 2022 median family income in King County (\$134,600)
- HUD bases affordability on household size and area income
- Useful for contextualizing home prices based on the affordability of expected monthly payments
- Allows for quantification of the suitability for housing types by income level



Avg. earnings & estimated



### Regional Home Prices are Rising

- Median home values in the Snoqualmie Valley Region near or above \$1 million
- Prices increased by over 20% annually over the last two years
- Slight decline in home prices during August as interest rates increased





### **Rents Are Also Increasing**

- Monthly rents are up 5%-8% per year over the last ten years
- Vacancy rates for apartments are near 1%