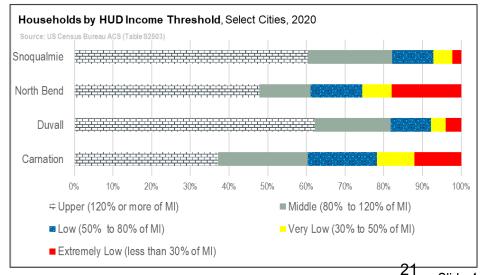

#### 11. PRESENTATIONS:

- a) Riverview School District Presentation Superintendent Dr. Susan Leach
- b) Housing Needs Assessment Presentation FCS Group
- c) Legislative Priorities Ashlyn Farnworth