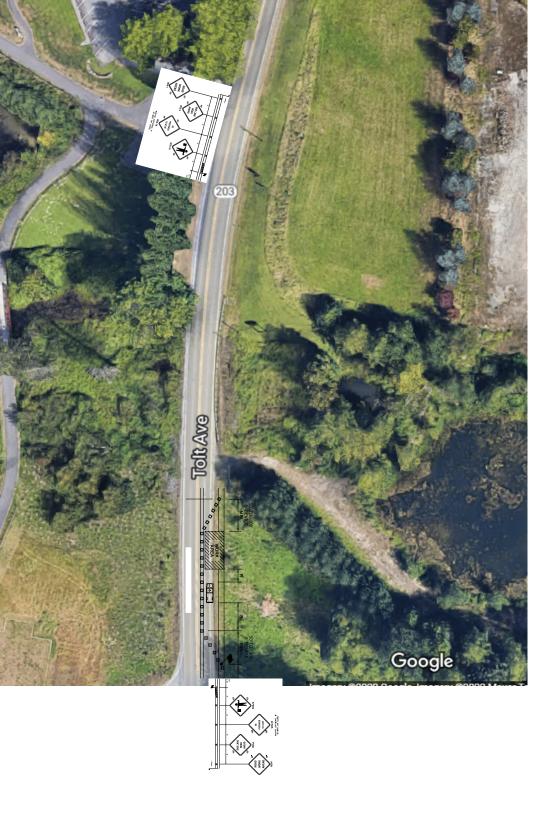

Traffic control plan for 12" DI along frontage tie in southern location.

2/20 - 2/22 - Start Installation of Watermain from outside of roadway to existing.2/27 - Finish Installation of watermain from outside of roadway to existing.3/9 - Shut Down and connect to new watermain.