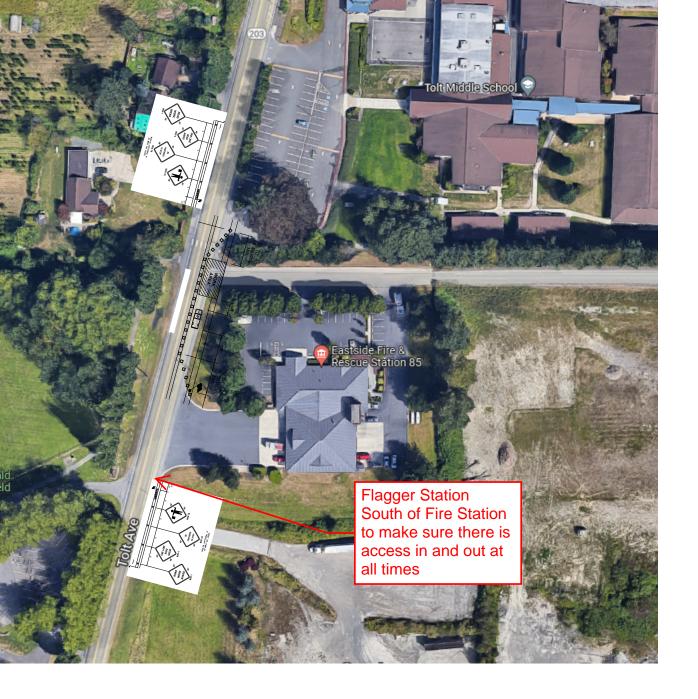

Traffic Control Plans for Watermain North of Fire Station.

2/3 - 2/15 - Watermain Install and connection3/9 - Traffic control for removal of Gate Valve on old watermain.

Traffic control plan for 12" DI along frontage tie in.