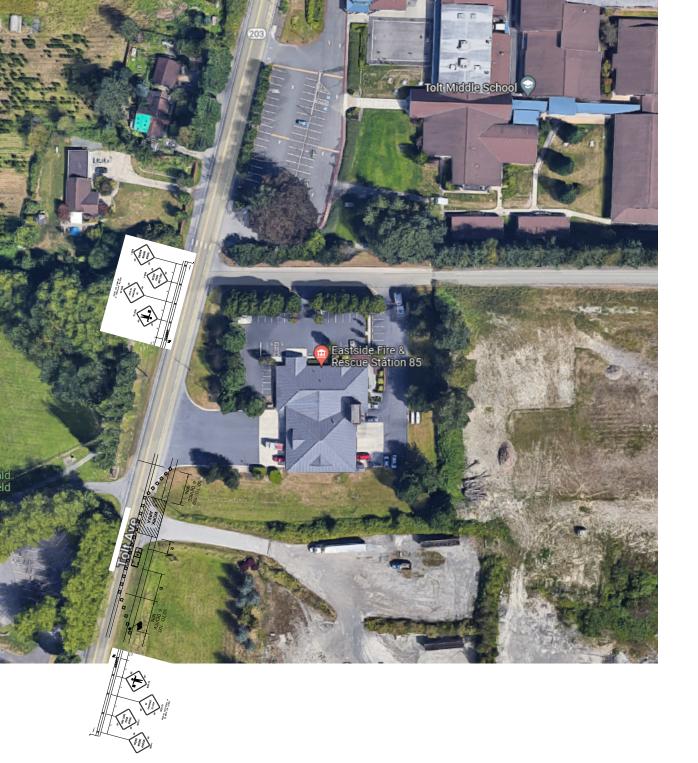

2/20 - 2/22 - Start Installation of Watermain from outside of roadway to existing.2/27 - Finish Installation of Watermain from outside of roadway to existing.3/9 - Shut Down and Connect to new watermain.