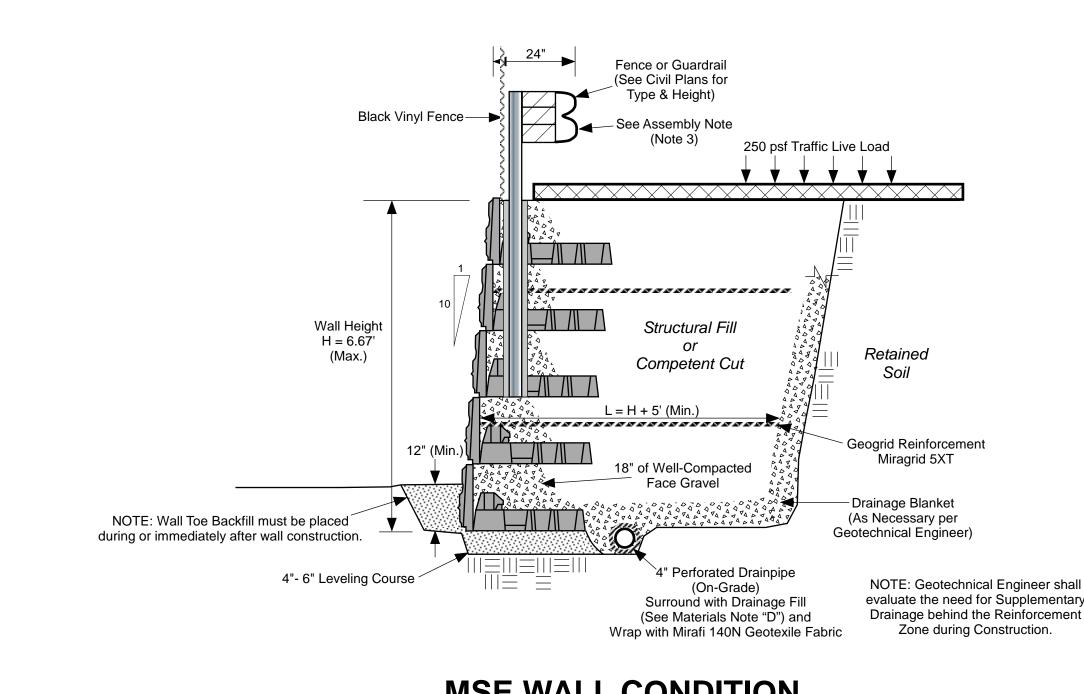

| Lock & Load Wall Designs and Notes |
| И    | Date<br>Date | 07/27/2021 | 10/27/2021 | 10/27/2021 Fence Notes per City Comments           | Califications NWLLC                            |                                    |
| /-   | Drwn. By     | MRS        | 11/16/2021 | 11/16/2021 Tract E Detail                          |                                                |                                    |
| 1    | Checked By   | ty KDH     | 12/01/2021 | 12/01/2021 Note & Detail Updates per City Comments | Observation/Testing and Environmental Services | Carnation, Washington              |
|      |              |            |            |                                                    |                                                |                                    |



## **MSE WALL CONDITION** WITHIN TRACT E (WALL 1)

NOT - TO - SCALE

## NOTES

- 3.



12/01/202

1. Wall alignment and heights to be consistent with the permit/approved plans.

2. Geotechnical Engineer to confirm Keyway stability, support characteristics, and overall global stability prior to construction.

8" Diameter PVC sleeves shall be used to accommodate fence and guardrail posts. Minimum embedment for posts and sleeves shall be 36 inches. Sleeve positioning shall be 64 inches o.c. installed in "staggered" sequence to avoid conflict between fence and guardrail sleeving. Sleeves shall be installed as wall construction and panel placement progresses toward the top of wall elevation. Sleeves shall be placed immediately behind wall panels (or as close as practicable) to achieve a "tigh