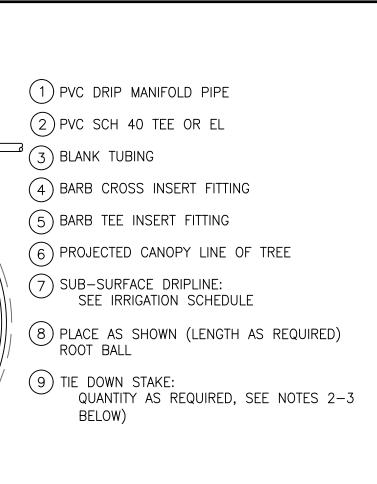

ON EACH LEG OF THE CHANGE OF DIRECTION.

- DRIPLINE AROUND TREE

- NOT TO SCALE
- (1) FINISH GRADE

(6)

(8)-

(9)-

(5)-

(3)

5

NOTES:

- (2) STANDARD VALVE BOX WITH COVER:
- RAIN BIRD VB-STD
- (3) WATERPROOF CONNECTION: RAIN BIRD DB SERIES
- (4) VALVE ID TAG
- (5) 30-inch linear length of wire, coiled
- (6) 1" X <sup>3</sup>/<sub>4</sub>" REDUCING COUPLING

- (INCLUDED IN XCZ-LF-100-PRF KIT)
- (7) PRESSURE REGULATING FILTER: RAIN BIRD PRF-100-RBY (INCLUDED IN
- XCZ-LF-100-PRF KIT)
- (8) LATERAL PIPE
- (9) PVC SCH 40 FEMALE ADAPTOR OR REDUCER
- (10) REMOTE CONTROL VALVE: RAIN BIRD LFV-100 (INCLUDED IN
- XCZ-LF-100-PRF KIT) (11) PVC SCH 40 TEE OR ELL TO MANIFOLD
- (12) 3-INCH MINIMUM DEPTH OF 3/4-INCH
- WASHED GRAVEL (13) MANIFOLD PIPE AND FITTINGS
- (14) MINIMUM FOUR (4) 4"x8" BRICKS



1. DISTANCE BETWEEN LATERAL RINGS AND EMITTER SPACING TO BE BASED ON SOIL TYPE, AND TREE CANOPY. SEE MANUFACTURER DRIPLINE INSTALLATION GUIDE FOR SUGGESTED













STREAM AREA ENLARGEMENT AND MITIGATION PLANT SCHEDULE FOR

## PLAT OF TOLT RIVER TERRACE A PORTION OF NE1/4, OF THE NW1/4 OF THE SE1/4 OF THE SW1/4 OF THE NE1/4 OF SEC. 21 TWP 25 N., RGE 7 E., W.M.

CITY OF CARNATION, KING COUNTY, WASHINGTON

| SHEET L-7    |                  |                  |            |                          |
|--------------|------------------|------------------|------------|--------------------------|
| WATER USE    | ORIGIN           | FOLIAGE          | <u>QTY</u> | MATURE SIZE (HT. X WTH.) |
| WET/STANDING | ADAPTIVE         | DECIDUOUS CONIF. | 7          | 50' x 30'                |
| ORIG