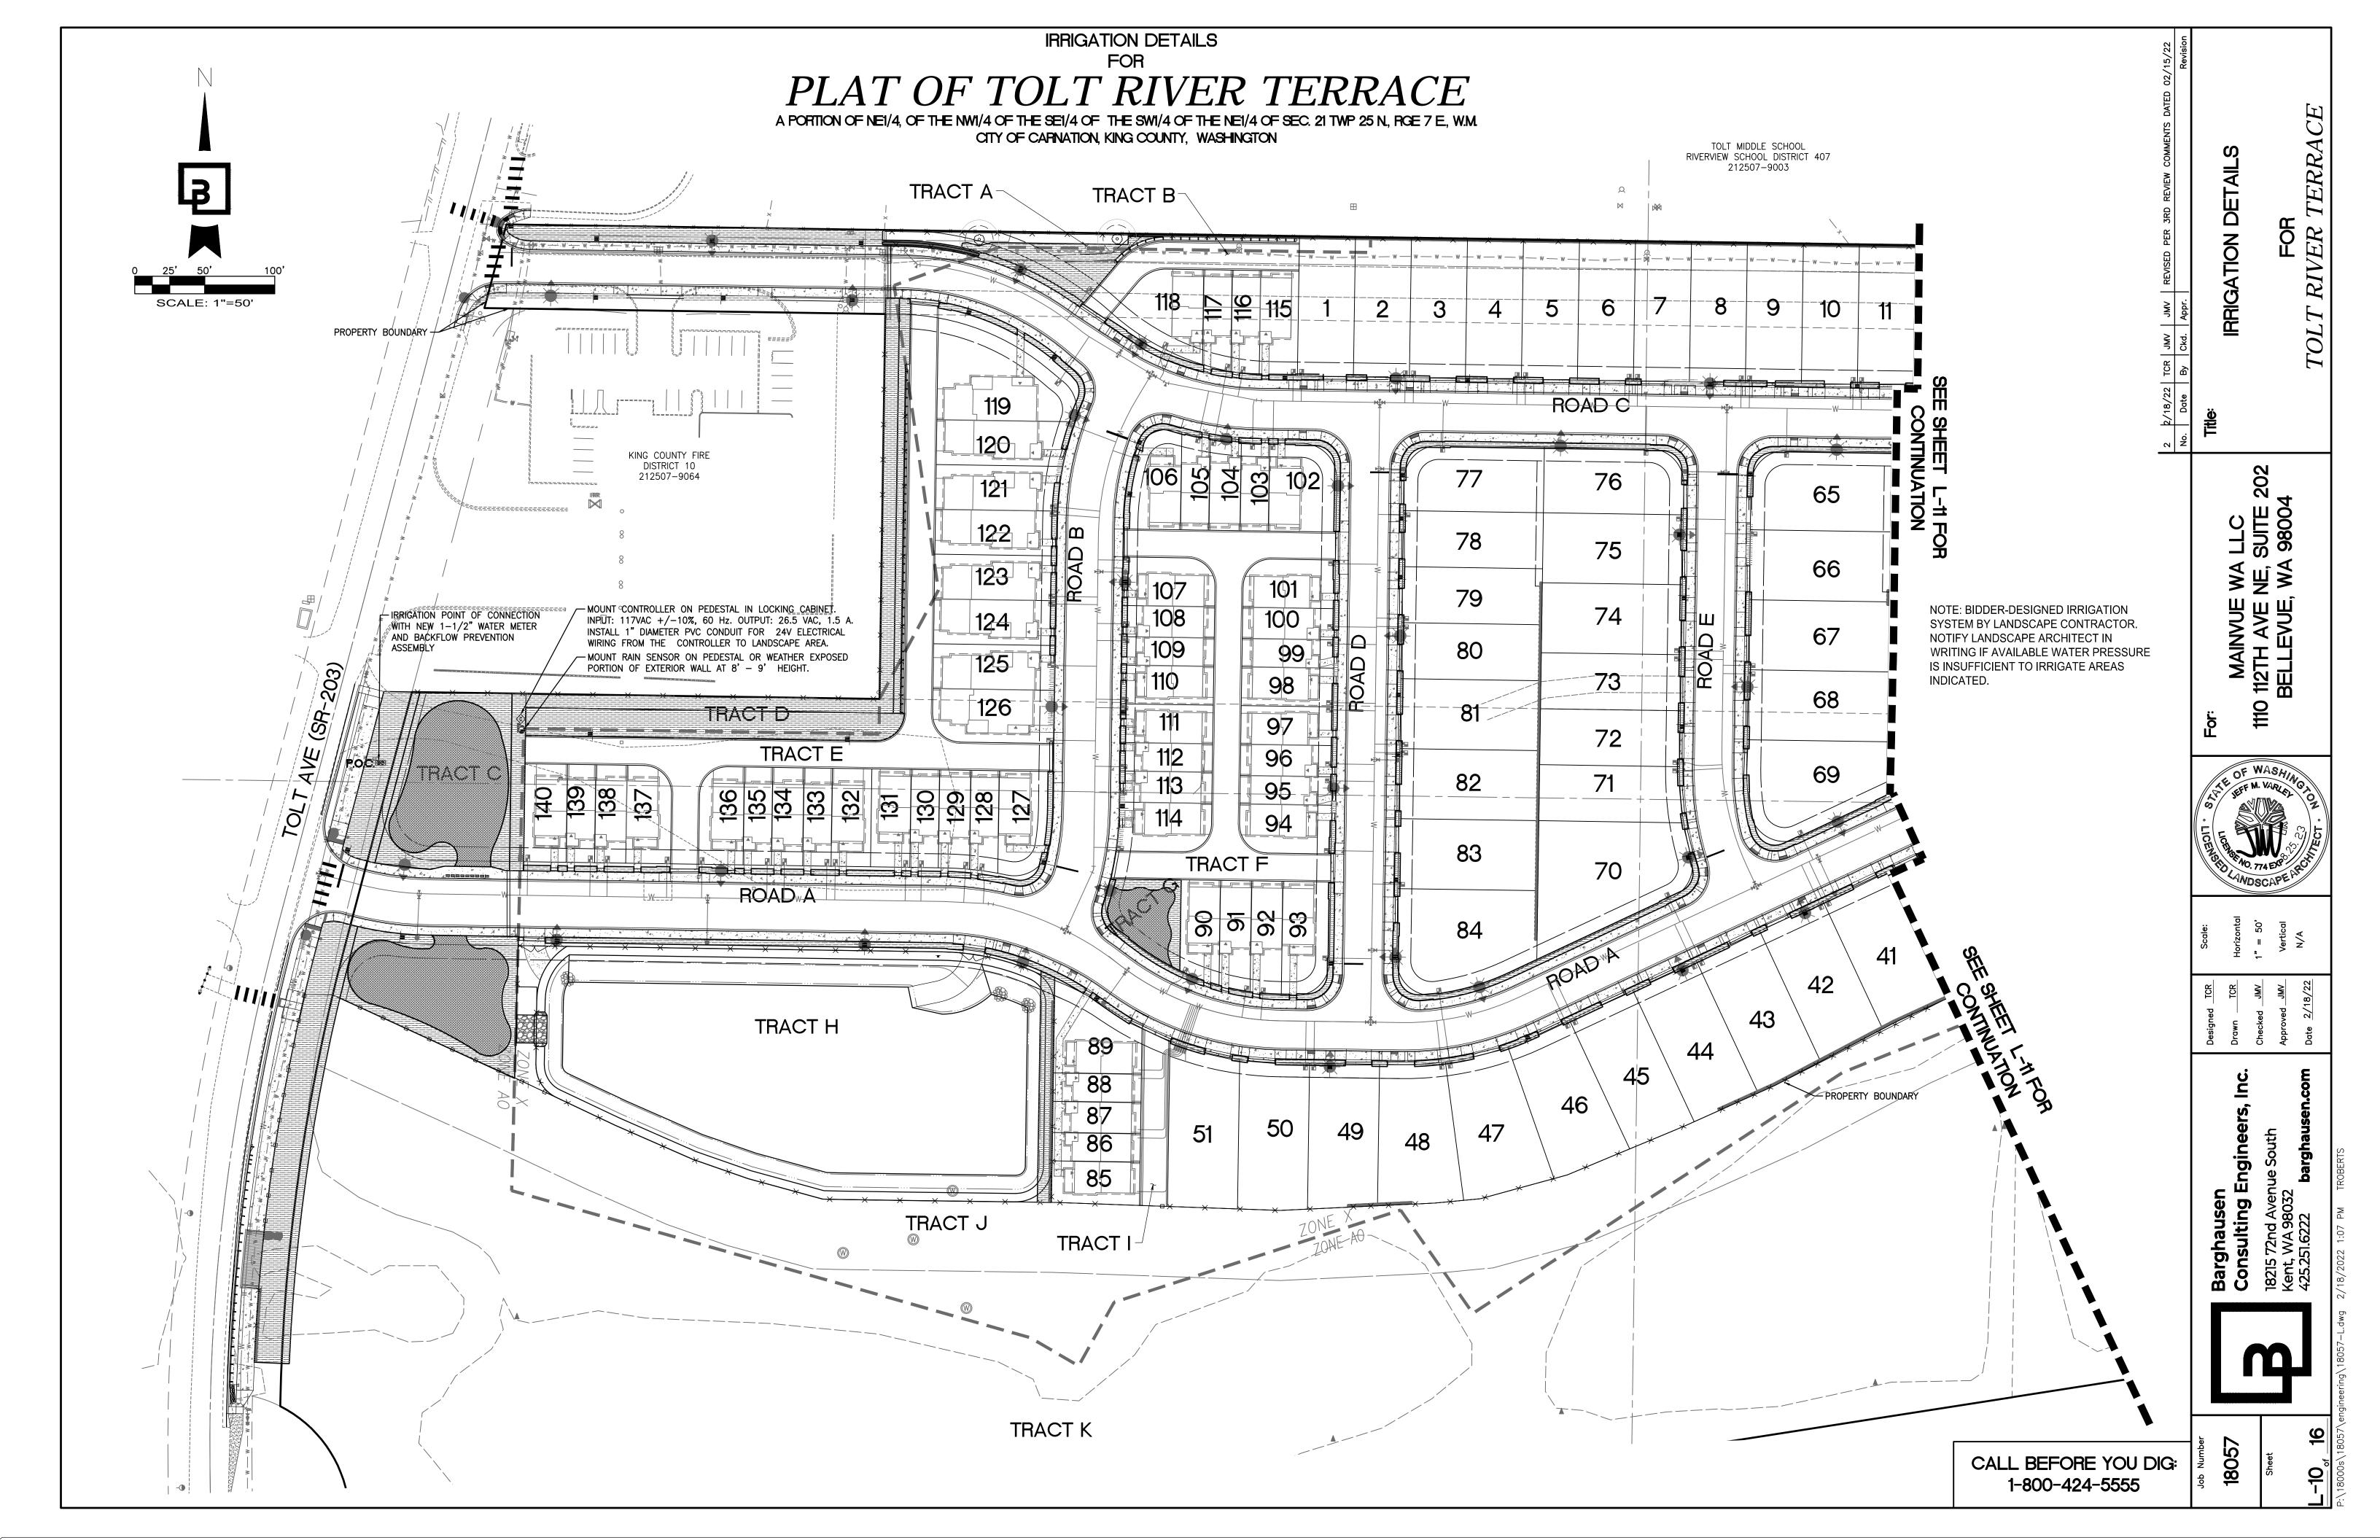

|
| PENETRATION TO SUBBASE (+) 24"                                                                                                                                                                                                                                                                           |
|                                                                                                                                                                                                                                                                                                          |

## DECIDUOUS TREE PLANTING/STAKING DETAIL NOT TO SCALE



## EVERGREEN TREE PLANTING/STAKING DETAIL

NOT TO SCALE









NOTE: BIDDER-DESIGNED IRRIGATION SYSTEM BY LANDSCAPE CONTRACTOR. NOTIFY LANDSCAPE ARCHITECT IN WRITING IF AVAILABLE WATER PRESSURE IS INSUFFICIENT TO IRRIGATE AREAS INDICATED.



## LANDSCAPE IRRIGATION NOTES

- 1. GENERAL CONTRACTOR AND LANDSCAPE CONTRACTOR TO COORDINATE:
  - A) INSTALLATION OF 110V ELECTRICAL SERVICE FROM ELECTRICAL SOURCE TO AUTOMATIC CONTROLLER, INCLUDING WIRE HOOK-UP INTO MOUNTED CONTROLLER. IRRIGATION CONTRACTOR WILL MOUNT CONTROLLER PER DESIGN AND COORDINATE WITH GENERAL CONTRACTOR.
  - B) INSTALLATION OF IRRIGATION/SERVICE METER AND STUB TO IRRIGATION POINT OF CONNECTION, PER UTILITY PLAN(S).
    PROVIDE STANDARD THREADED STUB-OUT WITH THREADED CAP ON DISCHARGE SIDE OF METER. STUB-OUT TO BE INSTALLED APPROXIMATELY 18 INCHES BELOW FINISH GRADE.
  - C) VERIFICATI