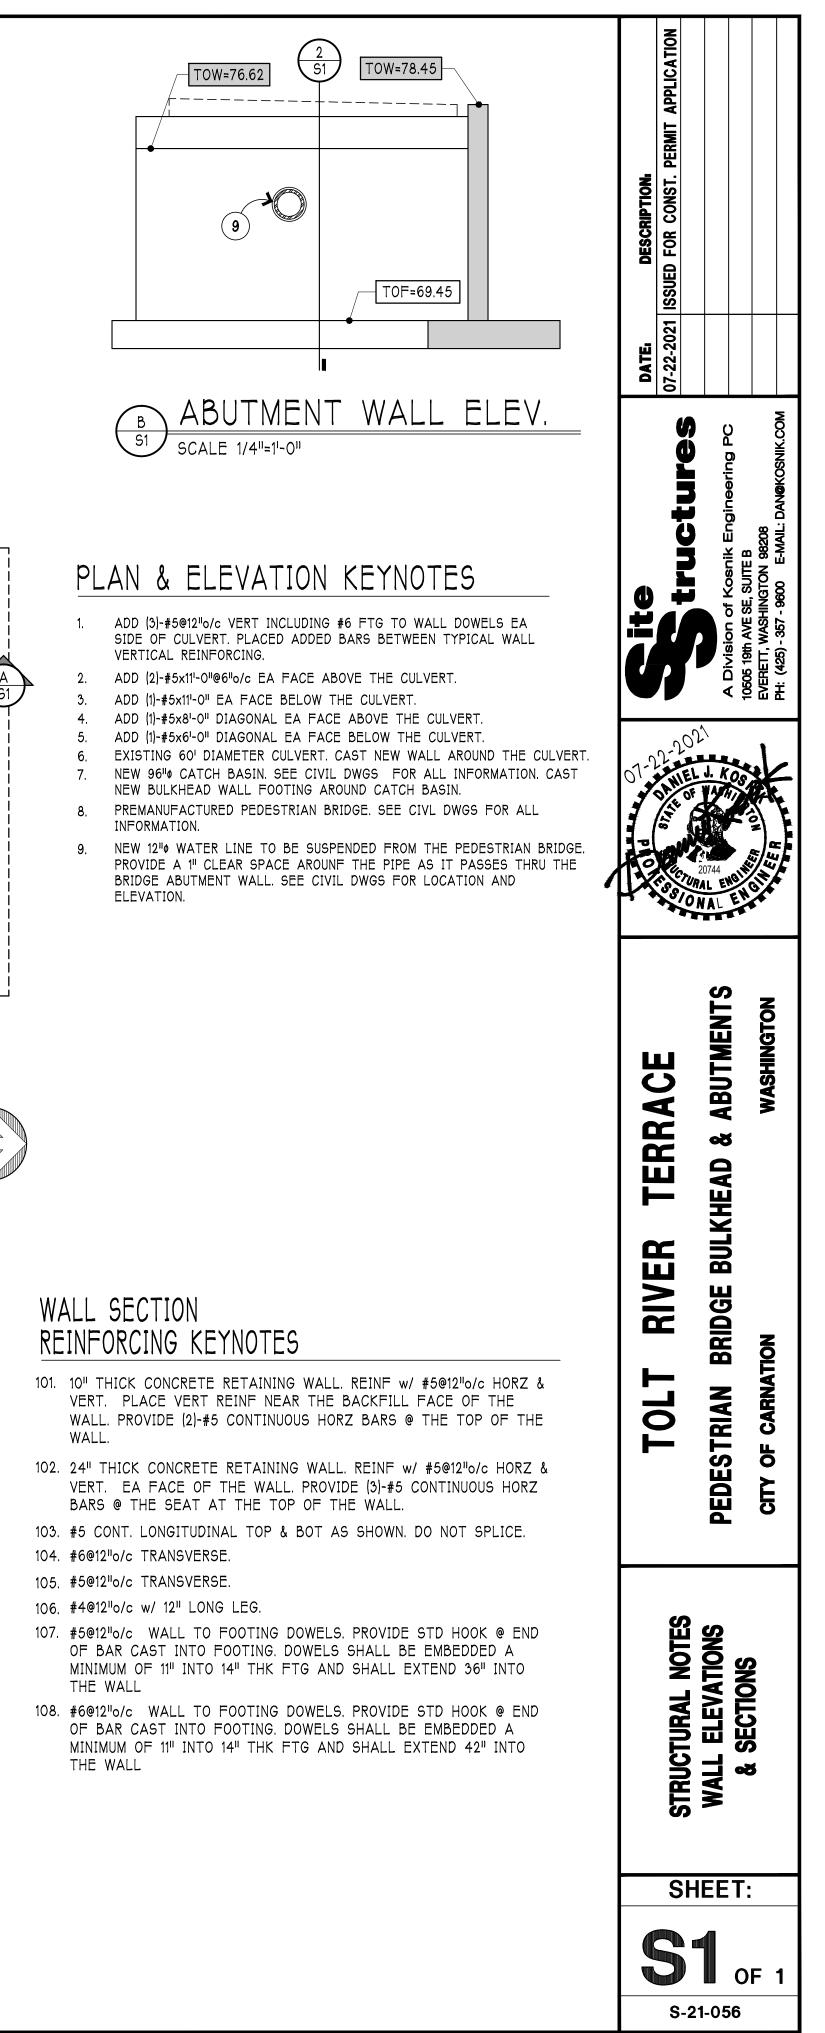

## TREE RETENTION DETAILS FOR PLAT OF TOLT RIVER TERRACE A PORTION OF NE1/4, OF THE NW1/4 OF THE SE1/4 OF THE SW1/4 OF THE NE1/4 OF SEC. 21 TWP 25 N., RGE 7 E., W.M.

CITY OF CARNATION, KING COUNTY, WASHINGTON

( Registered Consulting Arborist Greenforest

CALL BEFORE YOU DIG: 1-800-424-5555 역

STREET TREE NOTES STREET TREE SPACING 30' O.C.; STREET TREE SPACING AND LOCATIONS SHOWN HAVE BEEN ADJUSTED TO PROVIDE MINIMUM HORIZONTAL CLEARANCES: 5' WATER LATERALS 10' SEWER LATERALS HYDRANTS DRIVEWAYS 10' 15' OR AS REQ. STREET LIGHTS INTERSECTIONS 30'

PER STREET AND STORM SEWER STANDARDS 4.2.C, ROOT BARRIERS ARE REQUIRED FOR ALL TREES PLANTED WITHIN 10' OF BACK OF SIDEWALKS. NOT SHOWN FOR PLAN CLARITY. SEE DETAILS.

# PLAT

| PLANT SCHED      | ULE                                                                                                                                                              |                      | A PORTION OF NE1/4, OF       |              |                  | IE SW1/4 OF THE NE1/4 OF \$<br>IG COUNTY, WASHINGTON | SEC. 21 7  | TWP 25 N., RGE 7 E., W. |
|------------------|------------------------------------------------------------------------------------------------------------------------------------------------------------------|----------------------|------------------------------|--------------|------------------|------------------------------------------------------|------------|-------------------------|
| DECIDUOUS TREES  | BOTANICAL / COMMON NAME                                                                                                                                          | CONT.                | SIZE                         | WATER USE    | ORIGIN           | FOLIAGE                                              | <u>QTY</u> | MATURE SIZE (HT. X WTH  |
|                  | ACER CIRCINATUM / VINE MAPLE<br>NURSERY GROWN, FULL AND MATCHING. STAKE AND GUY ONE GROWING<br>SEASON.                                                           | B & B                | 2" CAL OR 3" TOTAL MULTISTEM | LOW          | NATIVE           | DECIDUOUS                                            | 37         | 15'-20' x 5'-10'        |
| EVERGREEN TREES  | BOTANICAL / COMMON NAME                                                                                                                                          | CONT.                | SIZE                         | WATER USE    | ORIGIN           | FOLIAGE                                              | QTY        |                         |
|                  | PINUS CONTORTA CONTORTA / SHORE PINE<br>NURSERY GROWN, UNCUT LEADER. STAKE AND GUY ONE GROWING<br>SEASON.                                                        | B & B                | 6` MIN. HT.                  | LOW          | NATIVE           | EVERGREEN                                            | 110        | 40'-50' x 20'-25'       |
| $\rightarrow$    | THUJA PLICATA `EXCELSA` / WESTERN RED CEDAR<br>NURSERY GROWN, UNCUT LEADER. STAKE AND GUY ONE GROWING<br>SEASON.                                                 | B & B                | 6` MIN. HT.                  | LOW          | NATIVE           | EVERGREEN                                            | 45         | 35' x 15'               |
| STREET TREES     | BOTANICAL / COMMON NAME                                                                                                                                          | CONT.                | SIZE                         | WATER USE    | ORIGIN           | FOLIAGE                                              | QTY        |                         |
| $(\cdot)$        | ACER RUBRUM `FRANKSRED` TM / RED SUNSET RED MAPLE<br>FULL AND MATCHING. NURSERY GROWN FOR STREET TREE USE,<br>BRANCHING AT 5`. STAKE AND GUY ONE GROWING SEASON. | B & B                | 2" CAL. MIN.                 | LOW          | ADAPTIVE         | DECIDUOUS                                            | 67         | 40' x 30'               |
| Ĵ                | QUERCUS FRAINETTO `SCHMIDT` / FOREST GREEN OAK<br>FULL AND MATCHING. NURSERY GROWN FOR STREET TREE USE,<br>BRANCHING AT 5`. STAKE AND GUY ONE GROWING SEASON.    | B & B                | 2" CAL. MIN.                 | LOW          | ADAPTIVE         | DECIDUOUS                                            | 121        | 50' x 30'               |
| WETLAND TREES    | BOTANICAL / COMMON NAME                                                                                                                                          | CONT.                | SIZE                         | WATER USE    | ORIGIN           | FOLIAGE                                              | <u>QTY</u> |                         |
|                  | TAXODIUM DISTICHUM / BALD CYPRESS<br>NURSERY GROWN, UNCUT LEADER. STAKE AND GUY ONE GROWING<br>SEASON. DO NOT SUBSTITUTE 'CASCADE FALLS' OR OTHER GRAFTED CV.    | B & B                | 6` MIN. HT.                  | WET/STANDING | ADAPTIVE         | DECIDUOUS CONIF.                                     | 7          | 50' x 30'               |
| <u>SHRUBS</u>    | BOTANICAL / COMMON NAME                                                                                                                                          | CONT.                | WATER USE                    | ORIGIN       | FOLIAGE          | SPACING                                              |            |                         |
| Gs               | GAULTHERIA SHALLON / SALAL                                                                                                                                       | 2 GAL., 16" MIN. HT. | MEDIUM                       | NATIVE       | EVERGREEN        | 1 PER 20 SF                                          | 932        |                         |
| $\mathbb{M}$     | MAHONIA AQUIFOLIUM / OREGON GRAPE                                                                                                                                | 2 GAL., 16" MIN. HT. | LOW                          | NATIVE       | EVERGREEN        | 1 PER 20 SF                                          | 187        |                         |
| Ma               | MAHONIA AQUIFOLIUM 'COMPACTA' / COMPACT OREGON GRAPE                                                                                                             | 2 GAL., 16" MIN. HT. | LOW                          | NATIVE       | EVERGREEN        | 1 PER 20 SF                                          | 93         |                         |
| Mn               | MAHONIA NERVOSA / OREGON GRAPE                                                                                                                                   | 2 GAL., 16" MIN. HT. | LOW                          | NATIVE       | EVERGREEN        | 1 PER 20 SF                                          | 70         |                         |
| Mc               | MYRICA CALIFORNICA / PACIFIC WAX MYRTLE                                                                                                                          | 2 GAL., 16" MIN. HT. | LOW                          | NATIVE       | EVERGREEN        | 1 PER 20 SF                                          | 78         |                         |
| AK               | RHODODENDRON X 'ANAH KRUSCHKE' / RHODODENDRON                                                                                                                    | 2 GAL., 16" MIN. HT. | MEDIUM                       | ADAPTIVE     | EVERGREEN        | AS SHOWN                                             | 12         |                         |
| Rs               | RIBES SANGUINEUM / RED FLOWERING CURRANT                                                                                                                         | 2 GAL., 16" MIN. HT. | LOW                          | NATIVE       | DECIDUOUS        | 1 PER 20 SF                                          | 50         |                         |
| Sa               | SYMPHORICARPOS ALBUS / COMMON WHITE SNOWBERRY                                                                                                                    | 2 GAL., 16" MIN. HT. | LOW                          | NATIVE       | DECIDUOUS        | 1 PER 20 SF                                          | 392        |                         |
| Vo               | VACCINIUM OVATUM / EVERGREEN HUCKLEBERRY                                                                                                                         | 2 GAL., 16" MIN. HT. | MEDIUM                       | NATIVE       | EVERGREEN        | 1 PER 20 SF                                          | 25         |                         |
| Vd               | VIBURNUM DAVIDII / DAVID VIBURNUM                                                                                                                                | 2 GAL., 16" MIN. HT. | LOW                          | ADAPTIVE     | EVERGREEN        | AS SHOWN                                             | 283        |                         |
| ERNS AND GRASSES | BOTANICAL / COMMON NAME                                                                                                                                          | CONT.                | WATER USE                    | ORIGIN       | FOLIAGE          |                                                      |            |                         |
| KF               | CALAMAGROSTIS X ACUTIFLORA 'KARL FOERSTER' / FEATHER REED GRASS                                                                                                  | 2 GAL.               | LOW                          | ADAPTIVE     | GRASS/GRASS-LIKE | AS SHOWN                                             | 290        |                         |
| VETLAND PLANTS   | BOTANICAL / COMMON NAME                                                                                                                                          | CONT.                | WATER USE                    | ORIGIN       | FOLIAGE          |                                                      |            |                         |
| C                | CAREX OBNUPTA / SLOUGH SEDGE                                                                                                                                     | 1 GAL.               | WET/STANDING                 | NATIVE       | GRASS/GRASS-LIKE | 1 PER 20 SF                                          | 25         |                         |
| Cs               | CORNUS SERICEA / RED TWIG DOGWOOD                                                                                                                                | 2 GAL., 16" MIN. HT. | MEDIUM                       | NATIVE       | DECIDUOUS        | 1 PER 20 SF                                          | 20         |                         |
| J                | JUNCUS EFFUSUS VAR. PACIFICUS / SOFT RUSH                                                                                                                        | 1 GAL.               | WET/STANDING                 | NATIVE       | GRASS/GRASS-LIKE | 1 PER 20 SF                                          | 52         |                         |
| Sh               | SALIX HOOKERIANA / HOOKER'S WILLOW                                                                                                                               | 2 GAL., 16" MIN. HT. | MEDIUM                       | NATIVE       | DECIDUOUS        | 1 PER 20 SF                                          | 9          |                         |
| Ś                | SCIRPUS ACUTUS / HARDSTEM BULRUSH                                                                                                                                | 1 GAL.               | WET/STANDING                 | NATIVE       | GRASS/GRASS-LIKE | 1 PER 20 SF                                          | 25         |                         |
| St               | SPIRAEA DOUGLASII / WESTERN SPIREA                                                                                                                               | 2 GAL., 16" MIN. HT. | WET/STANDING                 | NATIVE       | DECIDUOUS        | 1 PER 20 SF                                          | 32         |                         |
| ROUND COVERS     | BOTANICAL / COMMON NAME                                                                                                                                          | CONT.                | WATER USE                    | ORIGIN       | FOLIAGE          | 1 PER 20 ACFING                                      |            |                         |
|                  | ARCTOSTAPHYLOS UVA-URSI 'MASSACHUSETTS' / KINNIKINNICK                                                                                                           | 1 GAL.               | LOW                          | NATIVE       | EVERGREEN        | 24" o.c.                                             | 3,449      |                         |
|                  | FRAGARIA CHILOENSIS / BEACH STRAWBERRY                                                                                                                           | 1 GAL.               | MEDIUM                       | NATIVE       | EVERGREEN        | 24" o.c.                                             | 1,026      |                         |
|                  | MAHONIA REPENS / CREEPING OREGON GRAPE                                                                                                                           | 1 GAL.               | LOW                          | NATIVE       | EVERGREEN        | 24" o.c.                                             | 1,598      |                         |
|                  | RUBUS CALYCINOIDES 'EMERALD CARPET' / CREEPING RASPBERRY                                                                                                         | 1 GAL.               | LOW                          | ADAPTIVE     | EVERGREEN        | 24" o.c.                                             | 1,246      |                         |
|                  | TURFGRASS LAWN, SOD OR HYDROSEED<br>COUNTRY GREEN PREMIUM SOD SEED MIX OAE, 5-6 LBS. PER 1,000 SF                                                                |                      | 22,250 SF                    |              |                  |                                                      |            |                         |
|                  | PACIFIC NW NATIVE EROSION-CONTROL HYDROSEED<br>DIRECT SEED SALES NATIVE EROSION CONTROL MIX OAE, APPLY PER MANU                                                  | FACTURER INSTRUCTION | 86,251 SF<br>ONS             |              |                  |                                                      |            |                         |
|                  |                                                                                                                                                                  |                      |                              |              |                  |                                                      |            |                         |

| PLANT SCHEDULE                                                                                               |
|--------------------------------------------------------------------------------------------------------------|
| FOR                                                                                                          |
| PLAT OF TOLT RIVER TERRACE                                                                                   |
|                                                                                                              |
| A PORTION OF NE1/4, OF THE NW1/4 OF THE SE1/4 OF THE SW1/4 OF THE NE1/4 OF SEC. 21 TWP 25 N., RGE 7 E., W.M. |

## TOTAL TREES = 388 NATIVE TREES = 194 (50.0%)

TOTAL SHRUBS = 2,519NATIVE SHRUBS = 2,249 (89.3%)

## TREE RETENTION AND REPLACEMENT

TOTAL SIGNIFICANT TOTAL SIGNIFICANT ONSITE TREES TO REPLACEMENT TREES REQUI REPLACEMENT TR

| ONSITE TREES:     | 139 |
|-------------------|-----|
| O BE RETAINED:    | 28  |
| JIRED, 1:1 RATIO: | 111 |
| REES PROVIDED:    | 376 |
|                   |     |

## LANDSCAPE PLANTING NOTES AND MATERIALS

FURNISH ALL MATERIALS, LABOR, EQUIPMENT AND RELATED ITEMS NECESSARY TO ACCOMPLISH TOPSOIL, TREATMENT AND PREPARATION OF SOIL, FINISH GRADING, PLACEMENT OF SPECIFIED PLANT MATERIALS, FERTILIZER, STAKING, MULCH, CLEAN-UP, DEBRIS REMOVAL, AND 90-DAY MAINTENANCE.

#### QUALIFICATIONS:

LANDSCAPE CONTRACTOR TO BE SKILLED AND KNOWLEDGEABLE IN THE FIELD OF WORK AND HAVE A MINIMUM OF FIVE (5) YEAR'S EXPERIENCE INSTALLING SIMILAR WORK. CONTRACTOR TO BE LICENSED TO PERFORM THE WORK SPECIFIED WITHIN THE PRESIDING JURISDICTION.