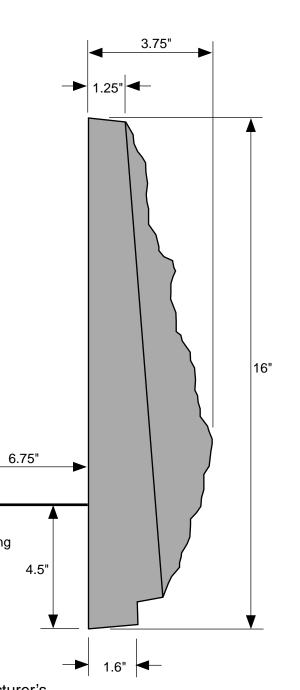

|                     | А | A | А | - | - | - |  |  |  |

## **LOCK & LOAD COUNTERFORT**

1. Wall alignment and heights to be consistent with the permit/approved plans.

2. Geotechnical Engineer to confirm Keyway stability, support characteristics,

3. Reduced building setback from wall may be acceptable on a case-by-case basis, as recommended by the Geotechnical Engineer and approved by the City.

> \*NOTE: Wall Height is measured from bearing pad to finish grade.

**GEOGRID:** A = Miragrid 5XT



**TOP VIEW** 

Poly Fiber Reinforced 1 1/2" fiber (4 lbs./yard) 6,000 psi concrete

Casting Tolerance

NOTES:

- 1. Installation to be completed in accordance with manufacturer's specifications.
- 2. Do not scale from drawings.

LOCK & LOAD PANEL

SIDE VIEW

Connecting

Loop

NOT - TO - SCALE





| 2021 |              |            |            |                                                    |                                                | /.                                 |
|------|--------------|------------|------------|----------------------------------------------------|------------------------------------------------|------------------------------------|
|      | Proj. No.    | 4658.04    | Date       | Revisions                                          |                                                | Lock & Load Wall Designs and Notes |
| И    | Date<br>Date | 07/27/2021 | 10/27/2021 | 10/27/2021 Fence Notes per City Comments           | Califications NWLLC                            |                                    |
| /-   | Drwn. By     | MRS        | 11/