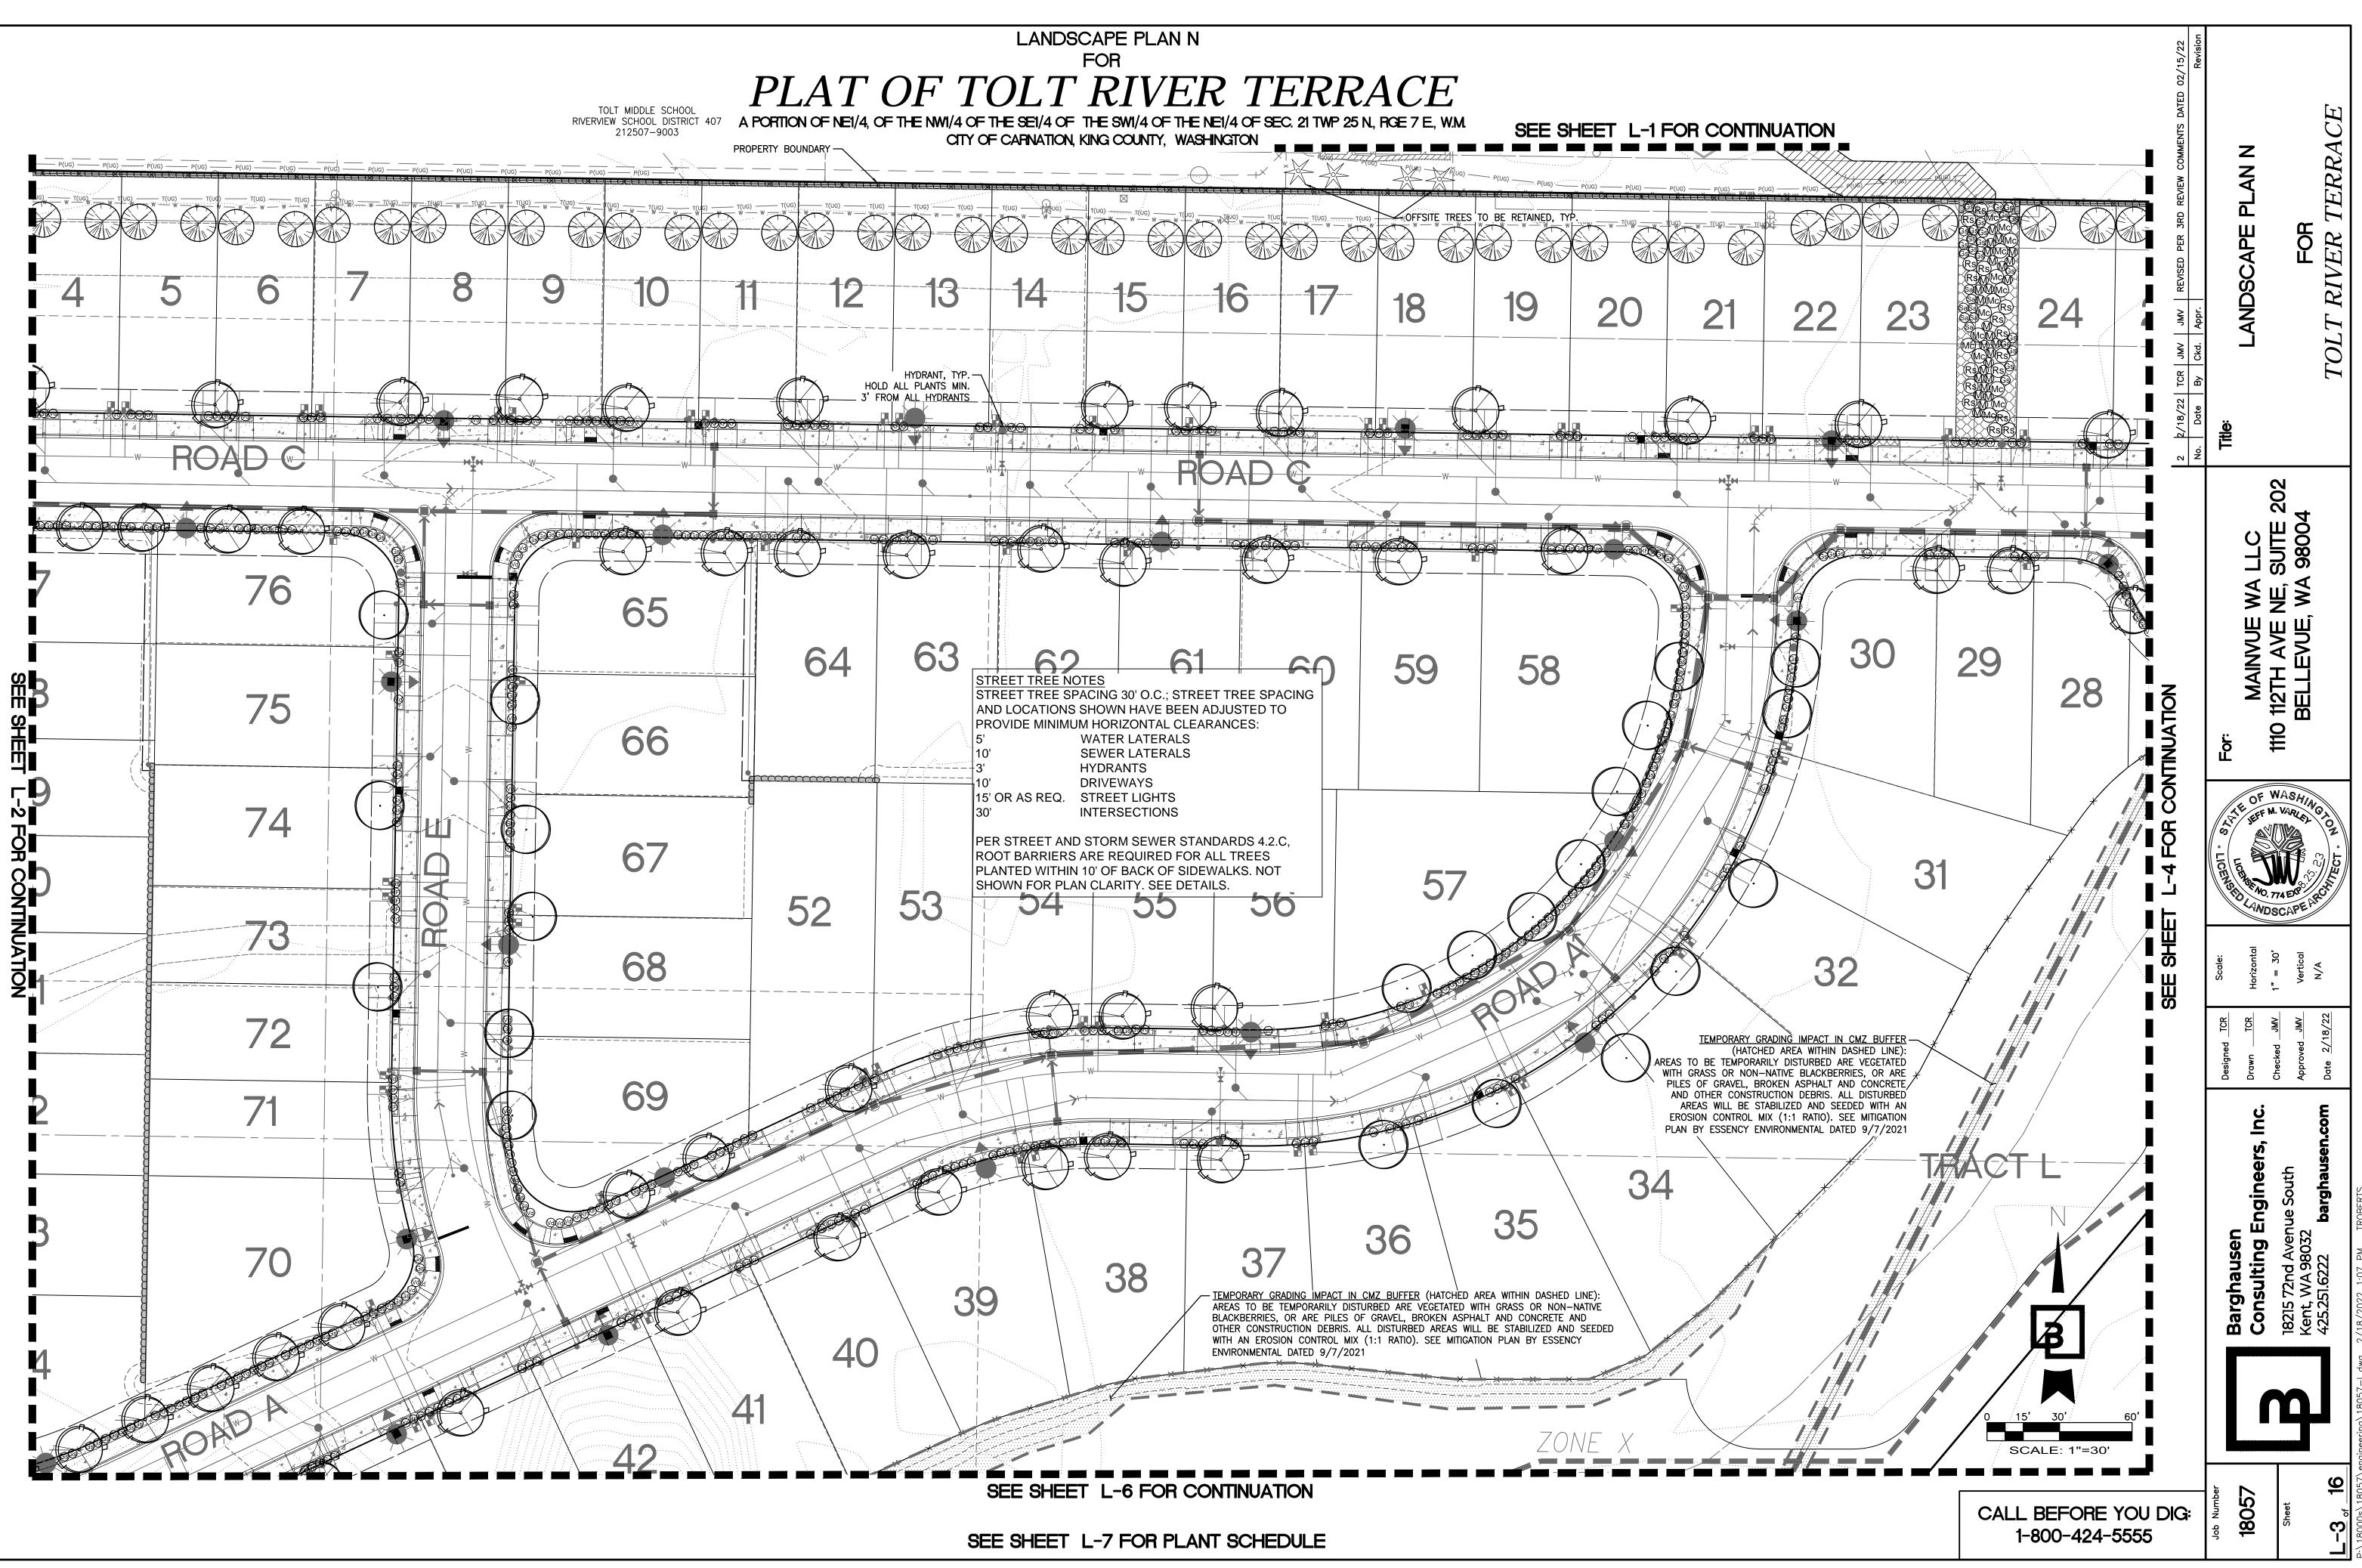

| a second s |               |                     |                                                                |                                                                                                                                                                                                                                  |

## TREE RETENTION DETAILS FOR PLAT OF TOLT RIVER TERRACE A PORTION OF NE1/4, OF THE NW1/4 OF THE SE1/4 OF THE SW1/4 OF THE NE1/4 OF SEC. 21 TWP 25 N., RGE 7 E., W.M.

CITY OF CARNATION, KING COUNTY, WASHINGTON

( Registered Consulting Arborist Greenforest



CALL BEFORE YOU DIG: 1-800-424-5555 역









STREET TREE NOTES STREET TREE SPACING 30' O.C.; STREET TREE SPACING AND LOCATIONS SHOWN HAVE BEEN ADJUSTED TO PROVIDE MINIMUM HORIZONTAL CLEARANCES: 5' WATER LATERALS 10' SEWER LATERALS HYDRANTS DRIVEWAYS 10' 15' OR AS REQ. STREET LIGHTS INTERSECTIONS 30'

PER STREET AND STORM SEWER STANDARDS 4.2.C, ROOT BARRIERS ARE REQUIRED FOR ALL TREES PLANTED WITHIN 10' OF BACK OF SIDEWALKS. NOT SHOWN FOR PLAN CLARITY. SEE DETAILS.







# PLAT

| PLANT SCHED      | ULE                                                                                                                                                              |                      | A PORTION OF NE1/4, OF       |              |                  | IE SW1/4 OF THE NE1/4 OF \$<br>IG COUNTY, WASHINGTON | SEC. 21 7  | TWP 25 N., RGE 7