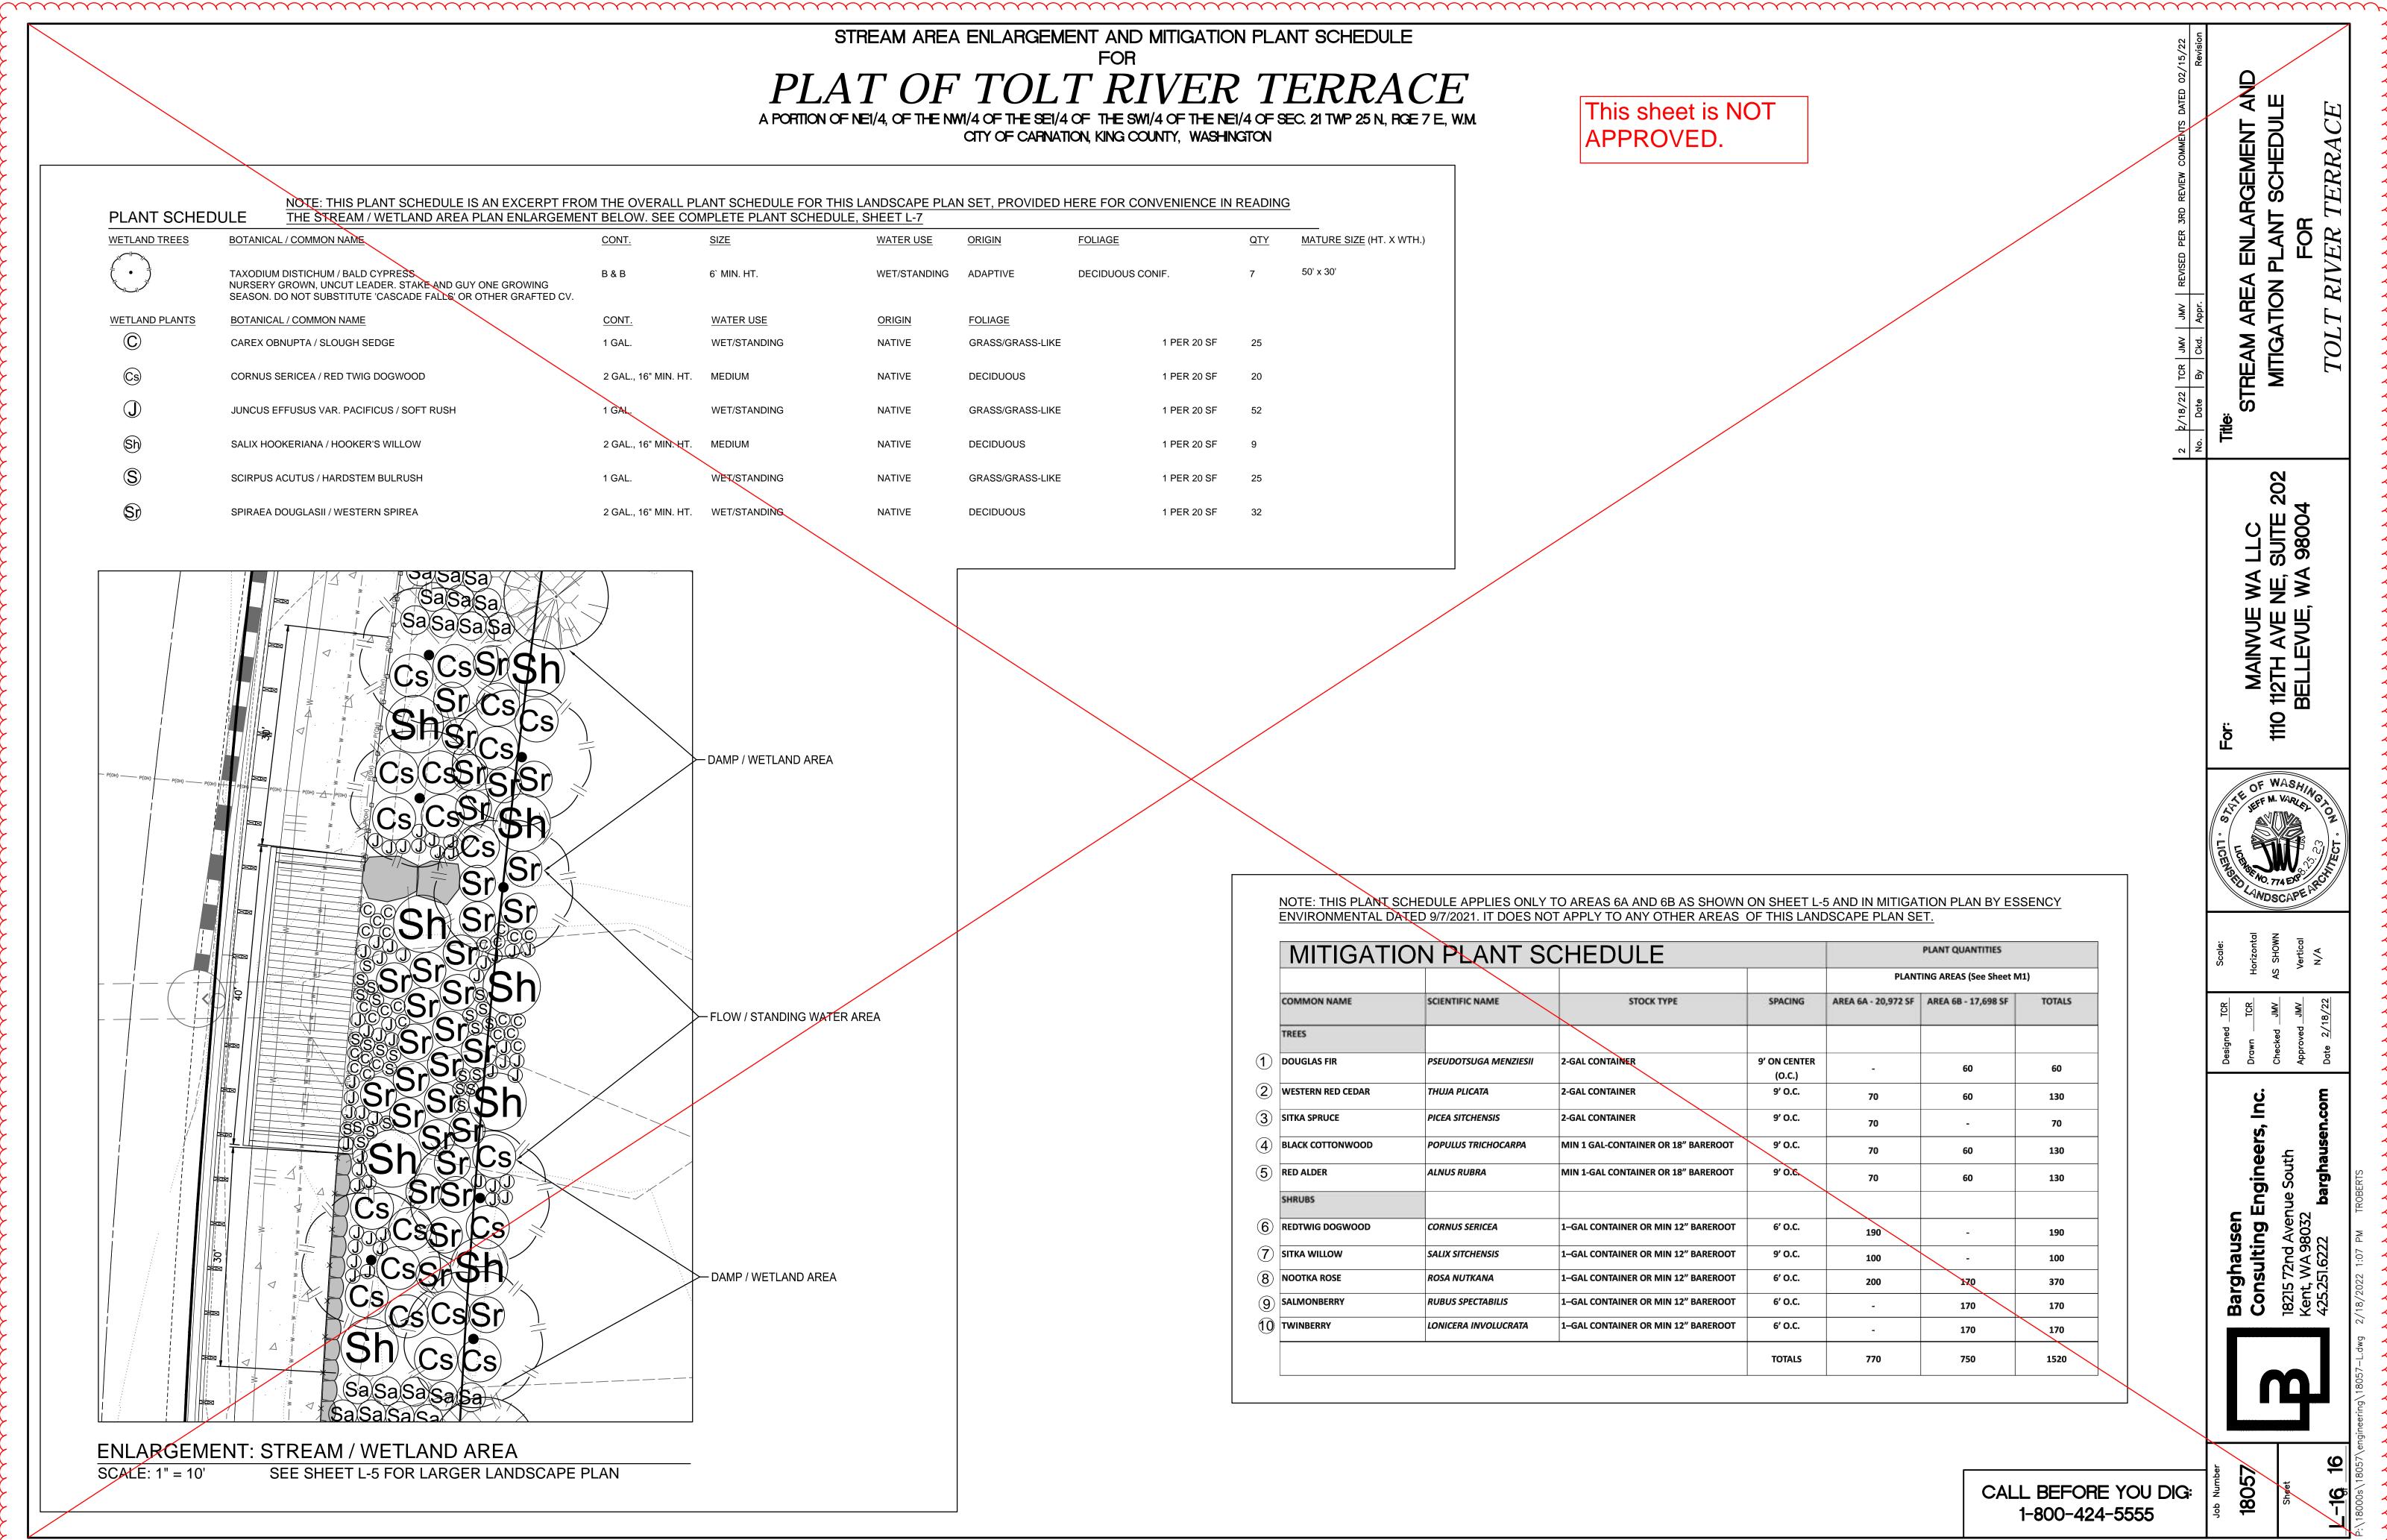

| Regulated<br>Category                                                                                                                                                                                                                                                                                                                                                                                                                                                                                                                                                                                                                                                                                                                                                                                                                                                                                                                                                                                                                                                                                                                                                                                                                                                                                                                                                                                                                                                                                                                                                                                                                                                                                                                                                                                                                                                              | Significant<br>Tree Count | Tree<br>Number | DBH        | LOD (R')  | Species                       | Dripline (R') | 100% - 11 | Structure<br>Health | Comments on Condition                                                | Regulated<br>Category      | Significant<br>Tree Count | Tree<br>Number | DBH                                                                                                                                                                                                                                                                                                                                                                                                                                                                                                                                                                                                                                                                                                 | LOD (R')                                                                                                                                                                                                                                                                                                                                                                                                                                                                                                                                                                                                                                                                                                                                                                                                                                                                                                                                                                                                                                                                                                                                                                                                                                                                                                                                                                                                                                                                                                                                                                                                                                                                                                                                                                                                                                                                                                                                                                                                                                                                                                                       | Species                                                                                                                                                                                                                                                                                                                                                                                                                                                                                                                                                                                                                                                                                             | Dripline (R') | Structure<br>Health | Comments on Condition                                          | Structure<br>Structure<br>Health<br>Dripline (R')<br>DBH<br>Tree<br>Number<br>Significant<br>Tree Count                                                                                                                          |
|------------------------------------------------------------------------------------------------------------------------------------------------------------------------------------------------------------------------------------------------------------------------------------------------------------------------------------------------------------------------------------------------------------------------------------------------------------------------------------------------------------------------------------------------------------------------------------------------------------------------------------------------------------------------------------------------------------------------------------------------------------------------------------------------------------------------------------------------------------------------------------------------------------------------------------------------------------------------------------------------------------------------------------------------------------------------------------------------------------------------------------------------------------------------------------------------------------------------------------------------------------------------------------------------------------------------------------------------------------------------------------------------------------------------------------------------------------------------------------------------------------------------------------------------------------------------------------------------------------------------------------------------------------------------------------------------------------------------------------------------------------------------------------------------------------------------------------------------------------------------------------|---------------------------|----------------|------------|-----------|-------------------------------|---------------|-----------|---------------------|----------------------------------------------------------------------|----------------------------|---------------------------|----------------|-----------------------------------------------------------------------------------------------------------------------------------------------------------------------------------------------------------------------------------------------------------------------------------------------------------------------------------------------------------------------------------------------------------------------------------------------------------------------------------------------------------------------------------------------------------------------------------------------------------------------------------------------------------------------------------------------------|--------------------------------------------------------------------------------------------------------------------------------------------------------------------------------------------------------------------------------------------------------------------------------------------------------------------------------------------------------------------------------------------------------------------------------------------------------------------------------------------------------------------------------------------------------------------------------------------------------------------------------------------------------------------------------------------------------------------------------------------------------------------------------------------------------------------------------------------------------------------------------------------------------------------------------------------------------------------------------------------------------------------------------------------------------------------------------------------------------------------------------------------------------------------------------------------------------------------------------------------------------------------------------------------------------------------------------------------------------------------------------------------------------------------------------------------------------------------------------------------------------------------------------------------------------------------------------------------------------------------------------------------------------------------------------------------------------------------------------------------------------------------------------------------------------------------------------------------------------------------------------------------------------------------------------------------------------------------------------------------------------------------------------------------------------------------------------------------------------------------------------|-----------------------------------------------------------------------------------------------------------------------------------------------------------------------------------------------------------------------------------------------------------------------------------------------------------------------------------------------------------------------------------------------------------------------------------------------------------------------------------------------------------------------------------------------------------------------------------------------------------------------------------------------------------------------------------------------------|---------------|---------------------|----------------------------------------------------------------|----------------------------------------------------------------------------------------------------------------------------------------------------------------------------------------------------------------------------------|
| Significant                                                                                                                                                                                                                                                                                                                                                                                                                                                                                                                                                                                                                                                                                                                                                                                                                                                                                                                                                                                                                                                                                                                                                                                                                                                                                                                                                                                                                                                                                                                                                                                                                                                                                                                                                                                                                                                                        | 1                         | 1              | 18"        | 10"       | Black pine                    | 20'           | 8         | 2 2                 | Asymmetric canopy, suppressed from laurel<br>hedge                   | Significant                | 55                        | 60             | 21"                                                                                                                                                                                                                                                                                                                                                                                                                                                                                                                                                                                                                                                                                                 |                                                                                                                                                                                                                                                                                                                                                                                                                                                                                                                                                                                                                                                                                                                                                                                                                                                                                                                                                                                                                                                                                                                                                                                                                                                                                                                                                                                                                                                                                                                                                                                                                                                                                                                                                                                                                                                                                                                                                                                                                                                                                                                                | Douglas-fir                                                                                                                                                                                                                                                                                                                                                                                                                                                                                                                                                                                                                                                                                         | 22'           | 1 2                 | Asymmetric, hedgerow, double leader                            | Significant     114     B     12"     10'     Douglas-fir     22'     1     2     Asymmetric, hedgerow                                                                                                                           |
| Significant                                                                                                                                                                                                                                                                                                                                                                                                                                                                                                                                                                                                                                                                                                                                                                                                                                                                                                                                                                                                                                                                                                                                                                                                                                                                                                                                                                                                                                                                                                                                                                                                                                                                                                                                                                                                                                                                        | 2                         | 2              | 19"        | 10"       | Douglas-fir                   | 22'           |           | 1 2                 | Asymmetric, hedgerow                                                 | Significant<br>Significant | 56<br>57                  | 61<br>62       | 14"<br>16"                                                                                                                                                                                                                                                                                                                                                                                                                                                                                                                                                                                                                                                                                          | 8'<br>8'                                                                                                                                                                                                                                                                                                                                                                                                                                                                                                                                                                                                                                                                                                                                                                                                                                                                                                                                                                                                                                                                                                                                                                                                                                                                                                                                                                                                                                                                                                                                                                                                                                                                                                                                                                                                                                                                                                                                                                                                                                                                                                                       | Douglas-fir<br>Douglas-fir                                                                                                                                                                                                                                                                                                                                                                                                                                                                                                                                                                                                                                                                          | 22'           | 1 2                 | Asymmetric, hedgerow<br>Asymmetric, hedgerow                   | Non-viable     C     15"     7'     European birch     14'     3     3     Bronze birch borer infestation       Significant     115     D     13"     8'     Douglas-fir     22'     1     2     Asymmetric, hedgerow            |
| Significant                                                                                                                                                                                                                                                                                                                                                                                                                                                                                                                                                                                                                                                                                                                                                                                                                                                                                                                                                                                                                                                                                                                                                                                                                                                                                                                                                                                                                                                                                                                                                                                                                                                                                                                                                                                                                                                                        | 3                         | 3              | 16"        | 8'        | Douglas-fir                   | 22'           |           | 1 2                 | Asymmetric, hedgerow                                                 | Significant                | 58                        | 63             | 15"                                                                                                                                                                                                                                                                                                                                                                                                                                                                                                                                                                                                                                                                                                 | 8'                                                                                                                                                                                                                                                                                                                                                                                                                                                                                                                                                                                                                                                                                                                                                                                                                                                                                                                                                                                                                                                                                                                                                                                                                                                                                                                                                                                                                                                                                                                                                                                                                                                                                                                                                                                                                                                                                                                                                                                                                                                                                                                             | Douglas-fir                                                                                                                                                                                                                                                                                                                                                                                                                                                                                                                                                                                                                                                                                         | 22'           | 1 2                 | Asymmetric, hedgerow                                           | Significant     116     E     19"     10'     Douglas-fir     22'     1     2     Asymmetric, hedgerow                                                                                                                           |
| Significant                                                                                                                                                                                                                                                                                                                                                                                                                                                                                                                                                                                                                                                                                                                                                                                                                                                                                                                                                                                                                                                                                                                                                                                                                                                                                                                                                                                                                                                                                                                                                                                                                                                                                                                                                                                                                                                                        | 4                         | 4              | 16"        | 8'        | Douglas-fir                   | 22'           |           | 1 2                 | Asymmetric, hedgerow                                                 | Significant                | 59                        | 64             | 16"                                                                                                                                                                                                                                                                                                                                                                                                                                                                                                                                                                                                                                                                                                 | 8'                                                                                                                                                                                                                                                                                                                                                                                                                                                                                                                                                                                                                                                                                                                                                                                                                                                                                                                                                                                                                                                                                                                                                                                                                                                                                                                                                                                                                                                                                                                                                                                                                                                                                                                                                                                                                                                                                                                                                                                                                                                                                                                             | Black pine                                                                                                                                                                                                                                                                                                                                                                                                                                                                                                                                                                                                                                                                                          | 14'           | 1 2                 | Asymmetric, hedgerow                                           | Significant 117 F 12" 7' Douglas-fir 22' 1 2 Asymmetric, hedgerow                                                                                                                                                                |
| Significant                                                                                                                                                                                                                                                                                                                                                                                                                                                                                                                                                                                                                                                                                                                                                                                                                                                                                                                                                                                                                                                                                                                                                                                                                                                                                                                                                                                                                                                                                                                                                                                                                                                                                                                                                                                                                                                                        | 5                         | 5              | 19"        | 10'       | Douglas-fir                   | 22            |           | 1 2                 | Asymmetric, hedgerow                                                 | Significant                | 60                        | 65             | 17"                                                                                                                                                                                                                                                                                                                                                                                                                                                                                                                                                                                                                                                                                                 | 9'                                                                                                                                                                                                                                                                                                                                                                                                                                                                                                                                                                                                                                                                                                                                                                                                                                                                                                                                                                                                                                                                                                                                                                                                                                                                                                                                                                                                                                                                                                                                                                                                                                                                                                                                                                                                                                                                                                                                                                                                                                                                                                                             | Douglas-fir                                                                                                                                                                                                                                                                                                                                                                                                                                                                                                                                                                                                                                                                                         | 14'           | 1 2                 | Asymmetric, hedgerow, dogleg in trunk                          | Significant 118 G 15" 8' Douglas-fir 22' 1 2 Asymmetric, hedgerow                                                                                                                                                                |
| Significant<br>Significant                                                                                                                                                                                                                                                                                                                                                                                                                                                                                                                                                                                                                                                                                                                                                                                                                                                                                                                                                                                                                                                                                                                                                                                                                                                                                                                                                                                                                                                                                                                                                                                                                                                                                                                                                                                                                                                         | 6                         | 7              | 18"<br>16" | 9'<br>8'  | Douglas-fir<br>Douglas-fir    | 22'           |           | 1 2                 | Asymmetric, hedgerow<br>Asymmetric, hedgerow                         | Significant                | 61                        | 66             | 17"                                                                                                                                                                                                                                                                                                                                                                                                                                                                                                                                                                                                                                                                                                 | 9'                                                                                                                                                                                                                                                                                                                                                                                                                                                                                                                                                                                                                                                                                                                                                                                                                                                                                                                                                                                                                                                                                                                                                                                                                                                                                                                                                                                                                                                                                                                                                                                                                                                                                                                                                                                                                                                                                                                                                                                                                                                                                                                             | Douglas-fir                                                                                                                                                                                                                                                                                                                                                                                                                                                                                                                                                                                                                                                                                         | 22'           | 1 2                 | Asymmetric, hedgerow                                           | Non-viable     H     15"     8'     European birch     14'     3     3     Bronze birch borer infestation                                                                                                                        |
| Non-viable                                                                                                                                                                                                                                                                                                                                                                                                                                                                                                                                                                                                                                                                                                                                                                                                                                                                                                                                                                                                                                                                                                                                                                                                                                                                                                                                                                                                                                                                                                                                                                                                                                                                                                                                                                                                                                                                         | -                         | 8              | 14"        | 7'        | European birch                | 14            | _         | 3 3                 | Bronze birch borer infestation                                       | Significant                | 62                        | 67             | 19"                                                                                                                                                                                                                                                                                                                                                                                                                                                                                                                                                                                                                                                                                                 | 10'                                                                                                                                                                                                                                                                                                                                                                                                                                                                                                                                                                                                                                                                                                                                                                                                                                                                                                                                                                                                                                                                                                                                                                                                                                                                                                                                                                                                                                                                                                                                                                                                                                                                                                                                                                                                                                                                                                                                                                                                                                                                                                                            | Douglas-fir                                                                                                                                                                                                                                                                                                                                                                                                                                                                                                                                                                                                                                                                                         | 22'           | 1 2                 | Asymmetric, hedgerow                                           | Significant 119 I 15" 8' Douglas-fir 22' 1 2 Asymmetric, hedgerow                                                                                                                                                                |
| Significant                                                                                                                                                                                                                                                                                                                                                                                                                                                                                                                                                                                                                                                                                                                                                                                                                                                                                                                                                                                                                                                                                                                                                                                                                                                                                                                                                                                                                                                                                                                                                                                                                                                                                                                                                                                                                                                                        | 8                         | 9              | 20"        | 10'       | Douglas-fir                   | 14            |           | 1 2                 | Asymmetric, hedgerow                                                 | Significant<br>Significant | 63<br>64                  | 68<br>69       | 13"<br>16"                                                                                                                                                                                                                                                                                                                                                                                                                                                                                                                                                                                                                                                                                          | <i>P</i>                                                                                                                                                                                                                                                                                                                                                                                                                                                                                                                                                                                                                                                                                                                                                                                                                                                                                                                                                                                                                                                                                                                                                                                                                                                                                                                                                                                                                                                                                                                                                                                                                                                                                                                                                                                                                                                                                                                                                                                                                                                                                                                       | Douglas-fir<br>Douglas-fir                                                                                                                                                                                                                                                                                                                                                                                                                                                                                                                                                                                                                                                                          | 22'           | 1 2                 | Asymmetric, hedgerow<br>Asymmetric, hedgerow                   | Significant     120     J     12"     7'     Douglas-fir     22'     1     2     Asymmetric, hedgerow       Non-viable     K     22"     11'     Douglas-fir     22'     1     3     Asymmetric, hedgerow, roots cut for utility |
| Significant                                                                                                                                                                                                                                                                                                                                                                                                                                                                                                                                                                                                                                                                                                                                                                                                                                                                                                                                                                                                                                                                                                                                                                                                                                                                                                                                                                                                                                                                                                                                                                                                                                                                                                                                                                                                                                                                        | 9                         | 10             | 15"        | 8'        | Douglas-fir                   | 22'           | 1         | 1 2                 | Asymmetric, hedgerow                                                 | Significant                | 65                        | 70             | 16"                                                                                                                                                                                                                                                                                                                                                                                                                                                                                                                                                                                                                                                                                                 | 9'                                                                                                                                                                                                                                                                                                                                                                                                                                                                                                                                                                                                                                                                                                                                                                                                                                                                                                                                                                                                                                                                                                                                                                                                                                                                                                                                                                                                                                                                                                                                                                                                                                                                                                                                                                                                                                                                                                                                                                                                                                                                                                                             | Douglas-fir                                                                                                                                                                                                                                                                                                                                                                                                                                                                                                                                                                                                                                                                                         | 22'           | 1 2                 | Asymmetric, hedgerow                                           | Non-viable     L     22     II     Douglas-III     22     I     S     Asymmetric, nedgerow, roots cut of utility       Significant     121     L     22"     11'     Douglas-fir     20'     1     2     Asymmetric, hedgerow    |
| Significant                                                                                                                                                                                                                                                                                                                                                                                                                                                                                                                                                                                                                                                                                                                                                                                                                                                                                                                                                                                                                                                                                                                                                                                                                                                                                                                                                                                                                                                                                                                                                                                                                                                                                                                                                                                                                                                                        | 10                        | 11             | 15"        | 8'        | Douglas-fir                   | 22'           |           | 1 2                 | Asymmetric, hedgerow                                                 | Significant                | 66                        | 71             | 18"                                                                                                                                                                                                                                                                                                                                                                                                                                                                                                                                                                                                                                                                                                 | 9'                                                                                                                                                                                                                                                                                                                                                                                                                                                                                                                                                                                                                                                                                                                                                                                                                                                                                                                                                                                                                                                                                                                                                                                                                                                                                                                                                                                                                                                                                                                                                                                                                                                                                                                                                                                                                                                                                                                                                                                                                                                                                                                             | Douglas-fir                                                                                                                                                                                                                                                                                                                                                                                                                                                                                                                                                                                                                                                                                         | 22'           | 1 2                 | Asymmetric, hedgerow                                           | Significant 122 M 20" 10' Douglas-fir 18' 1 2 Asymmetric, hedgerow                                                                                                                                                               |
| Significant                                                                                                                                                                                                                                                                                                                                                                                                                                                                                                                                                                                                                                                                                                                                                                                                                                                                                                                                                                                                                                                                                                                                                                                                                                                                                                                                                                                                                                                                                                                                                                                                                                                                                                                                                                                                                                                                        | 11                        | 12             | 18"        | 9'        | Douglas-fir                   | 22            |           | 1 2                 | Asymmetric, hedgerow                                                 | Significant                | 67                        | 72             | 14"                                                                                                                                                                                                                                                                                                                                                                                                                                                                                                                                                                                                                                                                                                 | 7'                                                                                                                                                                                                                                                                                                                                                                                                                                                                                                                                                                                                                                                                                                                                                                                                                                                                                                                                                                                                                                                                                                                                                                                                                                                                                                                                                                                                                                                                                                                                                                                                                                                                                                                                                                                                                                                                                                                                                                                                                                                                                                                             | Douglas-fir                                                                                                                                                                                                                                                                                                                                                                                                                                                                                                                                                                                                                                                                                         | 22'           | 1 2                 | Asymmetric, hedgerow                                           | Significant 123 N 23" 12' Douglas-fir 20' 1 2 Asymmetric, hedgerow                                                                                                                                                               |
| Significant<br>Significant                                                                                                                                                                                                                                                                                                                                                                                                                                                                                                                                                                                                                                                                                                                                                                                                                                                                                                                                                                                                                                                                                                                                                                                                                                                                                                                                                                                                                                                                                                                                                                                                                                                                                                                                                                                                                                                         | 12                        | 13<br>14       | 21"<br>15" | 11'<br>8' | Douglas-fir<br>Douglas-fir    | 22'           |           | 1 2                 | Asymmetric, hedgerow<br>Asymmetric, hedgerow                         | Significant                | 68                        | 73             | 16"                                                                                                                                                                                                                                                                                                                                                                                                                                                                                                                                                                                                                                                                                                 | 8'                                                                                                                                                                                                                                                                                                                                                                                                                                                                                                                                                                                                                                                                                                                                                                                                                                                                                                                                                                                                                                                                                                                                                                                                                                                                                                                                                                                                                                                                                                                                                                                                                                                                                                                                                                                                                                                                                                                                                                                                                                                                                                                             | Douglas-fir                                                                                                                                                                                                                                                                                                                                                                                                                                                                                                                                                                                                                                                                                         | 22'           | 1 2                 | Asymmetric, hedgerow                                           | Significant 124 O 25" 13' Douglas-fir 20' 1 2 Asymmetric, hedgerow                                                                                                                                                               |
| Significant                                                                                                                                                                                                                                                                                                                                                                                                                                                                                                                                                                                                                                                                                                                                                                                                                                                                                                                                                                                                                                                                                                                                                                                                                                                                                                                                                                                                                                                                                                                                                                                                                                                                                                                                                                                                                                                                        | 13                        | 15             | 15         | 8'        | Douglas-fir                   | 22            | _         | 1 2                 | Asymmetric, hedgerow<br>Asymmetric, hedgerow                         | Significant                | 69                        | 74             | 14"                                                                                                                                                                                                                                                                                                                                                                                                                                                                                                                                                                                                                                                                                                 | 7'                                                                                                                                                                                                                                                                                                                                                                                                                                                                                                                                                                                                                                                                                                                                                                                                                                                                                                                                                                                                                                                                                                                                                                                                                                                                                                                                                                                                                                                                                                                                                                                                                                                                                                                                                                                                                                                                                                                                                                                                                                                                                                                             | Black pine                                                                                                                                                                                                                                                                                                                                                                                                                                                                                                                                                                                                                                                                                          | 14'           | 1 2                 | Asymmetric, hedgerow, double leader                            | Significant     125     P     14"     7'     Douglas-fir     16'     1     2     Asymmetric, hedgerow       Significant     126     0     15"     1     2     Asymmetric, hedgerow                                               |
| Significant                                                                                                                                                                                                                                                                                                                                                                                                                                                                                                                                                                                                                                                                                                                                                                                                                                                                                                                                                                                                                                                                                                                                                                                                                                                                                                                                                                                                                                                                                                                                                                                                                                                                                                                                                                                                                                                                        | 15                        | 16             | 15"        | 8'        | Douglas-fir                   | 22            |           | 1 2                 | Asymmetric, hedgerow                                                 | Significant<br>Significant | 70                        | 75             | 12"                                                                                                                                                                                                                                                                                                                                                                                                                                                                                                                                                                                                                                                                                                 | /'<br>0'                                                                                                                                                                                                                                                                                                                                                                                                                                                                                                                                                                                                                                                                                                                                                                                                                                                                                                                                                                                                                                                                                                                                                                                                                                                                                                                                                                                                                                                                                                                                                                                                                                                                                                                                                                                                                                                                                                                                                                                                                                                                                                                       | Douglas-fir<br>Douglas-fir                                                                                                                                                                                                                                                                                                                                                                                                                                                                                                                                                                                                                                                                          | 14'<br>14'    | 1 2                 | Asymmetric, hedgerow, double leader<br>Asymmetric, hedgerow    | Significant     126     Q     15"     7'     Douglas-fir     16'     1     2     Asymmetric, hedgerow       Significant     127     R     25"     13'     Douglas-fir     20'     1     2     Asymmetric, hedgerow               |
| Significant                                                                                                                                                                                                                                                                                                                                                                                                                                                                                                                                                                                                                                                                                                                                                                                                                                                                                                                                                                                                                                                                                                                                                                                                                                                                                                                                                                                                                                                                                                                                                                                                                                                                                                                                                                                                                                                                        | 16                        | 17             | 18"        | 9'        | Douglas-fir                   | 22            | -         | 1 2                 | Asymmetric, hedgerow                                                 | Significant                | 72                        | 75             | 1/                                                                                                                                                                                                                                                                                                                                                                                                                                                                                                                                                                                                                                                                                                  | 7'                                                                                                                                                                                                                                                                                                                                                                                                                                                                                                                                                                                                                                                                                                                                                                                                                                                                                                                                                                                                                                                                                                                                                                                                                                                                                                                                                                                                                                                                                                                                                                                                                                                                                                                                                                                                                                                                                                                                                                                                                                                                                                                             | Douglas-fir<br>Douglas-fir                                                                                                                                                                                                                                                                                                                                                                                                                                                                                                                                                                                                                                                                          | 22'           | 1 2                 | Asymmetric, hedgerow                                           | Significant 127 R 25 13 Douglas-fir 20 1 2 Asymmetric, hedgerow                                                                                                                                                                  |
| Significant                                                                                                                                                                                                                                                                                                                                                                                                                                                                                                                                                                                                                                                                                                                                                                                                                                                                                                                                                                                                                                                                                                                                                                                                                                                                                                                                                                                                                                                                                                                                                                                                                                                                                                                                                                                                                                                                        | 17                        | 18             | 18"        | 9'        | Douglas-fir                   | 22            | •         | 1 2                 | Asymmetric, hedgerow                                                 | Significant                | 73                        | 78             | 17"                                                                                                                                                                                                                                                                                                                                                                                                                                                                                                                                                                                                                                                                                                 | 9'                                                                                                                                                                                                                                                                                                                                                                                                                                                                                                                                                                                                                                                                                                                                                                                                                                                                                                                                                                                                                                                                                                                                                                                                                                                                                                                                                                                                                                                                                                                                                                                                                                                                                                                                                                                                                                                                                                                                                                                                                                                                                                                             | Douglas-fir                                                                                                                                                                                                                                                                                                                                                                                                                                                                                                                                                                                                                                                                                         | 22'           | 1 2                 | Asymmetric, hedgerow                                           | Significant     129     T     20"     10'     Douglas-fir     18'     1     2     Asymmetric, hedgerow                                                                                                                           |
| Non-viable                                                                                                                                                                                                                                                                                                                                                                                                                                                                                                                                                                                                                                                                                                                                                                                                                                                                                                                                                                                                                                                                                                                                                                                                                                                                                                                                                                                                                                                                                                                                                                                                                                                                                                                                                                                                                                                                         |                           | 19             | 14"        | 8'        | Douglas-fir                   | 22            |           | 3 3                 | Double leader, included bark, canker, double                         | Significant                | 74                        | 79             | 12"                                                                                                                                                                                                                                                                                                                                                                                                                                                                                                                                                                                                                                                                                                 | 7'                                                                                                                                                                                                                                                                                                                                                                                                                                                                                                                                                                                                                                                                                                                                                                                                                                                                                                                                                                                                                                                                                                                                                                                                                                                                                                                                                                                                                                                                                                                                                                                                                                                                                                                                                                                                                                                                                                                                                                                                                                                                                                                             | Douglas-fir                                                                                                                                                                                                                                                                                                                                                                                                                                                                                                                                                                                                                                                                                         | 22'           | 1 2                 | Asymmetric, hedgerow                                           | Significant 130 U 14" 7' Douglas-fir 16' 1 2 Asymmetric, hedgerow                                                                                                                                                                |
| Significant                                                                                                                                                                                                                                                                                                                                                                                                                                                                                                                                                                                                                                                                                                                                                                                                                                                                                                                                                                                                                                                                                                                                                                                                                                                                                                                                                                                                                                                                                                                                                                                                                                                                                                                                                                                                                                                                        | 18                        | 20             | 15"        | 8'        | Black pine                    | 16            |           | 1 2                 | leader, included bark, canker<br>Double leader, asymmetric, hedgerow | Significant                | 75                        | 80             | 18"                                                                                                                                                                                                                                                                                                                                                                                                                                                                                                                                                                                                                                                                                                 | 9'                                                                                                                                                                                                                                                                                                                                                                                                                                                                                                                                                                                                                                                                                                                                                                                                                                                                                                                                                                                                                                                                                                                                                                                                                                                                                                                                                                                                                                                                                                                                                                                                                                                                                                                                                                                                                                                                                                                                                                                                                                                                                                                             | Douglas-fir                                                                                                                                                                                                                                                                                                                                                                                                                                                                                                                                                                                                                                                                                         | 22'           | 1 2                 | Asymmetric, hedgerow                                           | Significant     131     V     14"     8'     Douglas-fir     16'     1     1                                                                                                                                                     |
| Significant                                                                                                                                                                                                                                                                                                                                                                                                                                                                                                                                                                                                                                                                                                                                                                                                                                                                                                                                                                                                                                                                                                                                                                                                                                                                                                                                                                                                                                                                                                                                                                                                                                                                                                                                                                                                                                                                        | 19                        | 21             | 22"        | 11'       | Douglas-fir                   | 16            |           | 1 2                 | Asymmetric, hedgerow                                                 | Significant                | 76                        | 81             | 14"                                                                                                                                                                                                                                                                                                                                                                                                                                                                                                                                                                                                                                                                                                 | 7'                                                                                                                                                                                                                                                                                                                                                                                                                                                                                                                                                                                                                                                                                                                                                                                                                                                                                                                                                                                                                                                                                                                                                                                                                                                                                                                                                                                                                                                                                                                                                                                                                                                                                                                                                                                                                                                                                                                                                                                                                                                                                                                             | Douglas-fir                                                                                                                                                                                                                                                                                                                                                                                                                                                                                                                                                                                                                                                                                         |               |                     | Asymmetric, hedgerow                                           | Significant 132 W 16" 8' Douglas-fir 16' 1 1                                                                                                                                                                                     |
| Significant                                                                                                                                                                                                                                                                                                                                                                                                                                                                                                                                                                                                                                                                                                                                                                                                                                                                                                                                                                                                                                                                                                                                                                                                                                                                                                                                                                                                                                                                                                                                                                                                                                                                                                                                                                                                                                                                        | 20                        | 22             | 18"        | 10'       | Douglas-fir                   | 22            | -         | 1 2                 | Asymmetric, hedgerow                                                 | Significant                |                           | 82             | 13"                                                                                                                                                                                                                                                                                                                                                                                                                                                                                                                                                                                                                                                                                                 | and the second second                                                                                                                                                                                                                                                                                                                                                                                                                                                                                                                                                                                                                                                                                                                                                                                                                                                                                                                                                                                                                                                                                                                                                                                                                                                                                                                                                                                                                                                                                                                                                                                                                                                                                                                                                                                                                                                                                                                                                                                                                                                                                                          | Douglas-fir                                                                                                                                                                                                                                                                                                                                                                                                                                                                                                                                                                                                                                                                                         |               | 1 Z                 | Asymmetric, hedgerow                                           | Significant     133     X     12"     7'     Douglas-fir     14'     1     1       Significant     134     X     12"     7'     Douglas-fir     14'     1     1                                                                  |
| Significant                                                                                                                                                                                                                                                                                                                                                                                                                                                                                                                                                                                                                                                                                                                                                                                                                                                                                                                                                                                                                                                                                                                                                                                                                                                                                                                                                                                                                                                                                                                                                                                                                                                                                                                                                                                                                                                                        | 21                        | 23             | 16"        | 9'        | Douglas-fir                   | 22            | !         | 1 2                 | Asymmetric, hedgerow                                                 | Significant                | 78                        | 83             | 20"                                                                                                                                                                                                                                                                                                                                                                                                                                                                                                                                                                                                                                                                                                 | 10'                                                                                                                                                                                                                                                                                                                                                                                                                                                                                                                                                                                                                                                                                                                                                                                                                                                                                                                                                                                                                                                                                                                                                                                                                                                                                                                                                                                                                                                                                                                                                                                                                                                                                                                                                                                                                                                                                                                                                                                                                                                                                                                            | Douglas-fir                                                                                                                                                                                                                                                                                                                                                                                                                                                                                                                                                                                                                                                                                         | 22'           | 1 2                 | Asymmetric, hedgerow                                           | Significant     134     Y     13"     7'     Douglas-fir     14'     1     1       Significant     135     Z     13"     7'     Douglas-fir     14'     1     1                                                                  |
| Significant                                                                                                                                                                                                                                                                                                                                                                                                                                                                                                                                                                                                                                                                                                                                                                                                                                                                                                                                                                                                                                                                                                                                                                                                                                                                                                                                                                                                                                                                                                                                                                                                                                                                                                                                                                                                                                                                        | 22                        | 24             | 17"        | 9'        | Douglas-fir                   | 22            |           | 1 2                 | Asymmetric, hedgerow                                                 | Significant<br>Significant | 79<br>80                  | 84<br>85       | 12"<br>16"                                                                                                                                                                                                                                                                                                                                                                                                                                                                                                                                                                                                                                                                                          | 8'                                                                                                                                                                                                                                                                                                                                                                                                                                                                                                                                                                                                                                                                                                                                                                                                                                                                                                                                                                                                                                                                                                                                                                                                                                                                                                                                                                                                                                                                                                                                                                                                                                                                                                                                                                                                                                                                                                                                                                                                                                                                                                                             | Black pine<br>Black pine                                                                                                                                                                                                                                                                                                                                                                                                                                                                                                                                                                                                                                                                            | 14'<br>16'    | 1 2                 | Asymmetric, hedgerow, multiple leaders<br>Asymmetric, hedgerow | Significant     135     13     7     Douglas-III     14     1     1       Significant     136     AA     16"     8'     Douglas-fir     18'     1     1                                                                          |
| Non-viable                                                                                                                                                                                                                                                                                                                                                                                                                                                                                                                                                                                                                                                                                                                                                                                                                                                                                                                                                                                                                                                                                                                                                                                                                                                                                                                                                                                                                                                                                                                                                                                                                                                                                                                                                                                                                                                                         |                           | 25             | 13"        | 8'        | European birch                | 14            |           | 3 3                 | Bronze birch borer infestation                                       | Significant                | 81                        | 86             | 15"                                                                                                                                                                                                                                                                                                                                                                                                                                                                                                                                                                                                                                                                                                 | 7'                                                                                                                                                                                                                                                                                                                                                                                                                                                                                                                                                                                                                                                                                                                                                                                                                                                                                                                                                                                                                                                                                                                                                                                                                                                                                                                                                                                                                                                                                                                                                                                                                                                                                                                                                                                                                                                                                                                                                                                                                                                                                                                             | Black pine                                                                                                                                                                                                                                                                                                                                                                                                                                                                                                                                                                                                                                                                                          | 22'           | 1 2                 | Asymmetric, hedgerow                                           | Non-viable BB 20" 11' Black pine 17' 1 3 Topped for OHPL                                                                                                                                                                         |
| Non-viable<br>Significant                                                                                                                                                                                                                                                                                                                                                                                                                                                                                                                                                                                                                                                                                                                                                                                                                                                                                                                                                                                                                                                                                                                                                                                                                                                                                                                                                                                                                                                                                                                                                                                                                                                                                                                                                                                                                                                          | 22                        | 26 27          | 14"<br>18" | 8'        | European birch<br>Douglas-fir | 16            |           | 3 3                 | Bronze birch borer infestation<br>Asymmetric, hedgerow               | Non-viable                 |                           | 87             | 12,12"                                                                                                                                                                                                                                                                                                                                                                                                                                                                                                                                                                                                                                                                                              | 7'                                                                                                                                                                                                                                                                                                                                                                                                                                                                                                                                                                                                                                                                                                                                                                                                                                                                                                                                                                                                                                                                                                                                                                                                                                                                                                                                                                                                                                                                                                                                                                                                                                                                                                                                                                                                                                                                                                                                                                                                                                                                                                                             | European birch                                                                                                                                                                                                                                                                                                                                                                                                                                                                                                                                                                                                                                                                                      | 16'           | 3 3                 | Bronze birch borer infestation                                 | Non-viable     CC     16"     9'     Black pine     18'     1     3     Topped for OHPL                                                                                                                                          |
| Significant                                                                                                                                                                                                                                                                                                                                                                                                                                                                                                                                                                                                                                                                                                                                                                                                                                                                                                                                                                                                                                                                                                                                                                                                                                                                                                                                                                                                                                                                                                                                                                                                                                                                                                                                                                                                                                                                        | 23                        | 28             | 18"        | 9'        | Douglas-fir                   | 22            | -         | 1 2                 | Asymmetric, hedgerow                                                 | Significant                | 82                        | 88             | 12"                                                                                                                                                                                                                                                                                                                                                                                                                                                                                                                                                                                                                                                                                                 | 8'                                                                                                                                                                                                                                                                                                                                                                                                                                                                                                                                                                                                                                                                                                                                                                                                                                                                                                                                                                                                                                                                                                                                                                                                                                                                                                                                                                                                                                                                                                                                                                                                                                                                                                                                                                                                                                                                                                                                                                                                                                                                                                                             | Douglas-fir                                                                                                                                                                                                                                                                                                                                                                                                                                                                                                                                                                                                                                                                                         | 16'           | 1 2                 | Asymmetric, hedgerow                                           | Non-Sig.     170     11"     8'     Atlas cedar     16'     2     2     Needle cast, sapsucker                                                                                                                                   |
| Significant                                                                                                                                                                                                                                                                                                                                                                                                                                                                                                                                                                                                                                                                                                                                                                                                                                                                                                                                                                                                                                                                                                                                                                                                                                                                                                                                                                                                                                                                                                                                                                                                                                                                                                                                                                                                                                                                        | 25                        | 29             | 18"        | 9'        | Douglas-fir                   | 22            |           | 1 2                 | Asymmetric, hedgerow                                                 | Significant                | 83                        | 89             | 16"                                                                                                                                                                                                                                                                                                                                                                                                                                                                                                                                                                                                                                                                                                 | 8'                                                                                                                                                                                                                                                                                                                                                                                                                                                                                                                                                                                                                                                                                                                                                                                                                                                                                                                                                                                                                                                                                                                                                                                                                                                                                                                                                                                                                                                                                                                                                                                                                                                                                                                                                                                                                                                                                                                                                                                                                                                                                                                             | Douglas-fir                                                                                                                                                                                                                                                                                                                                                                                                                                                                                                                                                                                                                                                                                         | 22'           | 1 2                 | Asymmetric, hedgerow                                           |                                                                                                                                                                                                                                  |
| Significant                                                                                                                                                                                                                                                                                                                                                                                                                                                                                                                                                                                                                                                                                                                                                                                                                                                                                                                                                                                                                                                                                                                                                                                                                                                                                                                                                                                                                                                                                                                                                                                                                                                                                                                                                                                                                                                                        | 26                        | 30             | 17"        | 9'        | Black pine                    | 16            | •         | 1 2                 | Asymmetric, hedgerow, multiple leaders                               | Significant                | 84                        | 90             | 26"                                                                                                                                                                                                                                                                                                                                                                                                                                                                                                                                                                                                                                                                                                 |                                                                                                                                                                                                                                                                                                                                                                                                                                                                                                                                                                                                                                                                                                                                                                                                                                                                                                                                                                                                                                                                                                                                                                                                                                                                                                                                                                                                                                                                                                                                                                                                                                                                                                                                                                                                                                                                                                                                                                                                                                                                                                                                | Douglas-fir                                                                                                                                                                                                                                                                                                                                                                                                                                                                                                                                                                                                                                                                                         | 22'           | 1 2                 | Asymmetric, hedgerow                                           |                                                                                                                                                                                                                                  |
| Significant                                                                                                                                                                                                                                                                                                                                                                                                                                                                                                                                                                                                                                                                                                                                                                                                                                                                                                                                                                                                                                                                                                                                                                                                                                                                                                                                                                                                                                                                                                                                                                                                                                                                                                                                                                                                                                                                        | 27                        | 31             | 15"        | 8'        | Black pine                    | 14            |           | 1 2                 | Asymmetric, hedgerow                                                 | Non-viable<br>Significant  | OE                        | 91 92          | 12,12"<br>24"                                                                                                                                                                                                                                                                                                                                                                                                                                                                                                                                                                                                                                                                                       | 10'                                                                                                                                                                                                                                                                                                                                                                                                                                                                                                                                                                                                                                                                                                                                                                                                                                                                                                                                                                                                                                                                                                                                                                                                                                                                                                                                                                                                                                                                                                                                                                                                                                                                                                                                                                                                                                                                                                                                                                                                                                                                                                                            | European birch<br>Douglas-fir                                                                                                                                                                                                                                                                                                                                                                                                                                                                                                                                                                                                                                                                       | 16'<br>22'    |                     | Bronze birch borer infestation<br>Asymmetric, hedgerow         | Significant Trees 136                                                                                                                                                                                                            |
| Significant                                                                                                                                                                                                                                                                                                                                                                                                                                                                                                                                                                                                                                                                                                                                                                                                                                                                                                                                                                                                                                                                                                                                                                                                                                                                                                                                                                                                                                                                                                                                                                                                                                                                                                                                                                                                                                                                        | 28                        | 32             | 13"        | 7'        | Black pine                    | 14            |           | 1 2                 | Asymmetric, hedgerow                                                 | Significant                | 85<br>86                  | 93             | 25"                                                                                                                                                                                                                                                                                                                                                                                                                                                                                                                                                                                                                                                                                                 | 13'                                                                                                                                                                                                                                                                                                                                                                                                                                                                                                                                                                                                                                                                                                                                                                                                                                                                                                                                                                                                                                                                                                                                                                                                                                                                                                                                                                                                                                                                                                                                                                                                                                                                                                                                                                                                                                                                                                                                                                                                                                                                                                                            | Douglas-fir                                                                                                                                                                                                                                                                                                                                                                                                                                                                                                                                                                                                                                                                                         | 22'           | 1 2                 | Asymmetric, hedgerow                                           | Non-Significant Trees 1                                                                                                                                                                                                          |
| Significant<br>Significant                                                                                                                                                                                                                                                                                                                                                                                                                                                                                                                                                                                                                                                                                                                                                                                                                                                                                                                                                                                                                                                                                                                                                                                                                                                                                                                                                                                                                                                                                                                                                                                                                                                                                                                                                                                                                                                         | 29                        | 33<br>34       | 15"<br>22" | 8'        | Douglas-fir<br>Douglas-fir    | 16            |           | 1 2                 | Asymmetric, hedgerow                                                 | Significant                | 87                        | 94             | 19"                                                                                                                                                                                                                                                                                                                                                                                                                                                                                                                                                                                                                                                                                                 | 8'                                                                                                                                                                                                                                                                                                                                                                                                                                                                                                                                                                                                                                                                                                                                                                                                                                                                                                                                                                                                                                                                                                                                                                                                                                                                                                                                                                                                                                                                                                                                                                                                                                                                                                                                                                                                                                                                                                                                                                                                                                                                                                                             | Douglas-fir                                                                                                                                                                                                                                                                                                                                                                                                                                                                                                                                                                                                                                                                                         | 22'           | 1 2                 | Asymmetric, hedgerow                                           | Non-viable Trees 19                                                                                                                                                                                                              |
| Significant                                                                                                                                                                                                                                                                                                                                                                                                                                                                                                                                                                                                                                                                                                                                                                                                                                                                                                                                                                                                                                                                                                                                                                                                                                                                                                                                                                                                                                                                                                                                                                                                                                                                                                                                                                                                                                                                        | 31                        | 35             | 15"        | 11'<br>8' | Douglas-fir                   | 22            |           | 1 2                 | Asymmetric, hedgerow<br>Asymmetric, hedgerow, double leader          | Significant                | 88                        | 100            | 12"                                                                                                                                                                                                                                                                                                                                                                                                                                                                                                                                                                                                                                                                                                 | 7'                                                                                                                                                                                                                                                                                                                                                                                                                                                                                                                                                                                                                                                                                                                                                                                                                                                                                                                                                                                                                                                                                                                                                                                                                                                                                                                                                                                                                                                                                                                                                                                                                                                                                                                                                                                                                                                                                                                                                                                                                                                                                                                             | Douglas-fir                                                                                                                                                                                                                                                                                                                                                                                                                                                                                                                                                                                                                                                                                         | 16'           | 1 1                 |                                                                |                                                                                                                                                                                                                                  |
| Significant                                                                                                                                                                                                                                                                                                                                                                                                                                                                                                                                                                                                                                                                                                                                                                                                                                                                                                                                                                                                                                                                                                                                                                                                                                                                                                                                                                                                                                                                                                                                                                                                                                                                                                                                                                                                                                                                        | 32                        | 36             | 13"        | 7'        | Douglas-fir                   | 22            |           | 1 2                 | Asymmetric, hedgerow                                                 | Significant                | 89                        | 101            | 12"                                                                                                                                                                                                                                                                                                                                                                                                                                                                                                                                                                                                                                                                                                 | 7'                                                                                                                                                                                                                                                                                                                                                                                                                                                                                                                                                                                                                                                                                                                                                                                                                                                                                                                                                                                                                                                                                                                                                                                                                                                                                                                                                                                                                                                                                                                                                                                                                                                                                                                                                                                                                                                                                                                                                                                                                                                                                                                             | Douglas-fir                                                                                                                                                                                                                                                                                                                                                                                                                                                                                                                                                                                                                                                                                         | 16'           | 1 1                 |                                                                |                                                                                                                                                                                                                                  |
| Significant                                                                                                                                                                                                                                                                                                                                                                                                                                                                                                                                                                                                                                                                                                                                                                                                                                                                                                                                                                                                                                                                                                                                                                                                                                                                                                                                                                                                                                                                                                                                                                                                                                                                                                                                                                                                                                                                        | 33                        | 37             | 18"        | 9'        | Douglas-fir                   | 22            | •         | 1 2                 | Asymmetric, hedgerow                                                 | Non-viable                 |                           | 103            | (3)12"                                                                                                                                                                                                                                                                                                                                                                                                                                                                                                                                                                                                                                                                                              | 12'                                                                                                                                                                                                                                                                                                                                                                                                                                                                                                                                                                                                                                                                                                                                                                                                                                                                                                                                                                                                                                                                                                                                                                                                                                                                                                                                                                                                                                                                                                                                                                                                                                                                                                                                                                                                                                                                                                                                                                                                                                                                                                                            | Bigleaf maple                                                                                                                                                                                                                                                                                                                                                                                                                                                                                                                                                                                                                                                                                       | 20'           | 1 3                 | Stumpsprout                                                    |                                                                                                                                                                                                                                  |
| Significant                                                                                                                                                                                                                                                                                                                                                                                                                                                                                                                                                                                                                                                                                                                                                                                                                                                                                                                                                                                                                                                                                                                                                                                                                                                                                                                                                                                                                                                                                                                                                                                                                                                                                                                                                                                                                                                                        | 34                        | 38             | 18"        | 9'        | Douglas-fir                   | 22            | _         | 1 2                 | Asymmetric, hedgerow                                                 | Significant<br>Significant | 90                        | 117<br>118     | 20"                                                                                                                                                                                                                                                                                                                                                                                                                                                                                                                                                                                                                                                                                                 | 11'<br>10'                                                                                                                                                                                                                                                                                                                                                                                                                                                                                                                                                                                                                                                                                                                                                                                                                                                                                                                                                                                                                                                                                                                                                                                                                                                                                                                                                                                                                                                                                                                                                                                                                                                                                                                                                                                                                                                                                                                                                                                                                                                                                                                     | Leyland cypress<br>Leyland cypress                                                                                                                                                                                                                                                                                                                                                                                                                                                                                                                                                                                                                                                                  | 25'<br>25'    | 1 2                 | Asymmetric, hedgerow<br>Asymmetric, hedgerow                   | -                                                                                                                                                                                                                                |
| Significant                                                                                                                                                                                                                                                                                                                                                                                                                                                                                                                                                                                                                                                                                                                                                                                                                                                                                                                                                                                                                                                                                                                                                                                                                                                                                                                                                                                                                                                                                                                                                                                                                                                                                                                                                                                                                                                                        | 35                        | 39             | 17"        | 9'        | Douglas-fir                   | 22            | _         | 1 2                 | Asymmetric, hedgerow                                                 | Significant                | 91<br>92                  | 119            | 16"                                                                                                                                                                                                                                                                                                                                                                                                                                                                                                                                                                                                                                                                                                 | 9'                                                                                                                                                                                                                                                                                                                                                                                                                                                                                                                                                                                                                                                                                                                                                                                                                                                                                                                                                                                                                                                                                                                                                                                                                                                                                                                                                                                                                                                                                                                                                                                                                                                                                                                                                                                                                                                                                                                                                                                                                                                                                                                             | Leyland cypress                                                                                                                                                                                                                                                                                                                                                                                                                                                                                                                                                                                                                                                                                     | 25'           | 1 2                 | Asymmetric, hedgerow                                           |                                                                                                                                                                                                                                  |
| Significant<br>Significant                                                                                                                                                                                                                                                                                                                                                                                                                                                                                                                                                                                                                                                                                                                                                                                                                                                                                                                                                                                                                                                                                                                                                                                                                                                                                                                                                                                                                                                                                                                                                                                                                                                                                                                                                                                                                                                         | 36                        | 40             | 16"<br>14" | 8'<br>7'  | Douglas-fir<br>Douglas-fir    | 22            |           | 1 2                 | Asymmetric, hedgerow<br>Asymmetric, hedgerow                         | Significant                | 93                        | 120            | 20"                                                                                                                                                                                                                                                                                                                                                                                                                                                                                                                                                                                                                                                                                                 | 11'                                                                                                                                                                                                                                                                                                                                                                                                                                                                                                                                                                                                                                                                                                                                                                                                                                                                                                                                                                                                                                                                                                                                                                                                                                                                                                                                                                                                                                                                                                                                                                                                                                                                                                                                                                                                                                                                                                                                                                                                                                                                                                                            | Leyland cypress                                                                                                                                                                                                                                                                                                                                                                                                                                                                                                                                                                                                                                                                                     | 25'           | 1 2                 | Asymmetric, hedgerow                                           |                                                                                                                                                                                                                                  |
| Significant                                                                                                                                                                                                                                                                                                                                                                                                                                                                                                                                                                                                                                                                                                                                                                                                                                                                                                                                                                                                                                                                                                                                                                                                                                                                                                                                                                                                                                                                                                                                                                                                                                                                                                                                                                                                                                                                        | 38                        | 42             | 16"        | 8'        | Douglas-fir                   | 22            |           | 1 2                 | Asymmetric, hedgerow                                                 | Significant                | 94                        | 121            | 16"                                                                                                                                                                                                                                                                                                                                                                                                                                                                                                                                                                                                                                                                                                 | 9'                                                                                                                                                                                                                                                                                                                                                                                                                                                                                                                                                                                                                                                                                                                                                                                                                                                                                                                                                                                                                                                                                                                                                                                                                                                                                                                                                                                                                                                                                                                                                                                                                                                                                                                                                                                                                                                                                                                                                                                                                                                                                                                             | Sycamore                                                                                                                                                                                                                                                                                                                                                                                                                                                                                                                                                                                                                                                                                            | 22'           | 1 2                 | lvy                                                            |                                                                                                                                                                                                                                  |
| Significant                                                                                                                                                                                                                                                                                                                                                                                                                                                                                                                                                                                                                                                                                                                                                                                                                                                                                                                                                                                                                                                                                                                                                                                                                                                                                                                                                                                                                                                                                                                                                                                                                                                                                                                                                                                                                                                                        | 39                        | 43             | 16"        | 8'        | Douglas-fir                   | 22            |           | 1 2                 | Asymmetric, hedgerow                                                 | Significant                | 95                        | 124            | 14"                                                                                                                                                                                                                                                                                                                                                                                                                                                                                                                                                                                                                                                                                                 | 7'                                                                                                                                                                                                                                                                                                                                                                                                                                                                                                                                                                                                                                                                                                                                                                                                                                                                                                                                                                                                                                                                                                                                                                                                                                                                                                                                                                                                                                                                                                                                                                                                                                                                                                                                                                                                                                                                                                                                                                                                                                                                                                                             | Sycamore                                                                                                                                                                                                                                                                                                                                                                                                                                                                                                                                                                                                                                                                                            |               | 1 2                 |                                                                |                                                                                                                                                                                                                                  |
| Significant                                                                                                                                                                                                                                                                                                                                                                                                                                                                                                                                                                                                                                                                                                                                                                                                                                                                                                                                                                                                                                                                                                                                                                                                                                                                                                                                                                                                                                                                                                                                                                                                                                                                                                                                                                                                                                                                        | 40                        | 44             | 19"        | 10'       | Douglas-fir                   | 22            |           | 1 2                 | Asymmetric, hedgerow                                                 | Significant                | 96                        | 128            | 17"                                                                                                                                                                                                                                                                                                                                                                                                                                                                                                                                                                                                                                                                                                 | 9'                                                                                                                                                                                                                                                                                                                                                                                                                                                                                                                                                                                                                                                                                                                                                                                                                                                                                                                                                                                                                                                                                                                                                                                                                                                                                                                                                                                                                                                                                                                                                                                                                                                                                                                                                                                                                                                                                                                                                                                                                                                                                                                             | Sycamore<br>Douglas fir                                                                                                                                                                                                                                                                                                                                                                                                                                                                                                                                                                                                                                                                             |               | 1 2                 |                                                                |                                                                                                                                                                                                                                  |
| Significant                                                                                                                                                                                                                                                                                                                                                                                                                                                                                                                                                                                                                                                                                                                                                                                                                                                                                                                                                                                                                                                                                                                                                                                                                                                                                                                                                                                                                                                                                                                                                                                                                                                                                                                                                                                                                                                                        | 41                        | 45             | 16"        | 8'        | Black pine                    | 16            |           | 1 2                 | Asymmetric, hedgerow                                                 | Significant<br>Significant | 97<br>98                  | 140<br>141     | 48"<br>22"                                                                                                                                                                                                                                                                                                                                                                                                                                                                                                                                                                                                                                                                                          | 24'                                                                                                                                                                                                                                                                                                                                                                                                                                                                                                                                                                                                                                                                                                                                                                                                                                                                                                                                                                                                                                                                                                                                                                                                                                                                                                                                                                                                                                                                                                                                                                                                                                                                                                                                                                                                                                                                                                                                                                                                                                                                                                                            | Douglas-fir<br>Douglas-fir                                                                                                                                                                                                                                                                                                                                                                                                                                                                                                                                                                                                                                                                          | 25'<br>20'    | 1 1<br>1 1          |                                                                | -                                                                                                                                                                                                                                |
| Non-viable                                                                                                                                                                                                                                                                                                                                                                                                                                                                                                                                                                                                                                                                                                                                                                                                                                                                                                                                                                                                                                                                                                                                                                                                                                                                                                                                                                                                                                                                                                                                                                                                                                                                                                                                                                                                                                                                         | 42                        | 46             | 13"        | 7'        | Black pine                    |               | _         | 2 3                 | Asymmetric, hedgerow, double leader                                  | Significant                | 99                        | 141            | 12"                                                                                                                                                                                                                                                                                                                                                                                                                                                                                                                                                                                                                                                                                                 | 7'                                                                                                                                                                                                                                                                                                                                                                                                                                                                                                                                                                                                                                                                                                                                                                                                                                                                                                                                                                                                                                                                                                                                                                                                                                                                                                                                                                                                                                                                                                                                                                                                                                                                                                                                                                                                                                                                                                                                                                                                                                                                                                                             | Red maple                                                                                                                                                                                                                                                                                                                                                                                                                                                                                                                                                                                                                                                                                           | 18'           |                     | Asymmetric                                                     |                                                                                                                                                                                                                                  |
| Significant<br>Significant                                                                                                                                                                                                                                                                                                                                                                                                                                                                                                                                                                                                                                                                                                                                                                                                                                                                                                                                                                                                                                                                                                                                                                                                                                                                                                                                                                                                                                                                                                                                                                                                                                                                                                                                                                                                                                                         | 42                        | 47             | 13"<br>15" | 2'        | Douglas-fir<br>Douglas-fir    | 22            |           | 1 2                 | Asymmetric, hedgerow, double leader<br>Asymmetric, hedgerow          | Significant                | 100                       | 144            | 12"                                                                                                                                                                                                                                                                                                                                                                                                                                                                                                                                                                                                                                                                                                 | 7'                                                                                                                                                                                                                                                                                                                                                                                                                                                                                                                                                                                                                                                                                                                                                                                                                                                                                                                                                                                                                                                                                                                                                                                                                                                                                                                                                                                                                                                                                                                                                                                                                                                                                                                                                                                                                                                                                                                                                                                                                                                                                                                             | Deodar cedar                                                                                                                                                                                                                                                                                                                                                                                                                                                                                                                                                                                                                                                                                        | 16'           |                     | Asymmetric                                                     |                                                                                                                                                                                                                                  |
| Significant                                                                                                                                                                                                                                                                                                                                                                                                                                                                                                                                                                                                                                                                                                                                                                                                                                                                                                                                                                                                                                                                                                                                                                                                                                                                                                                                                                                                                                                                                                                                                                                                                                                                                                                                                                                                                                                                        | 43                        | 40             | 15         | 9'        | Douglas-fir                   | 22            |           | 1 2                 | Asymmetric, hedgerow                                                 | Significant                | 101                       | 145            | 24"                                                                                                                                                                                                                                                                                                                                                                                                                                                                                                                                                                                                                                                                                                 | 13'                                                                                                                                                                                                                                                                                                                                                                                                                                                                                                                                                                                                                                                                                                                                                                                                                                                                                                                                                                                                                                                                                                                                                                                                                                                                                                                                                                                                                                                                                                                                                                                                                                                                                                                                                                                                                                                                                                                                                                                                                                                                                                                            | Douglas-fir                                                                                                                                                                                                                                                                                                                                                                                                                                                                                                                                                                                                                                                                                         | 18'           | 1 1                 |                                                                |                                                                                                                                                                                                                                  |
| Significant                                                                                                                                                                                                                                                                                                                                                                                                                                                                                                                                                                                                                                                                                                                                                                                                                                                                                                                                                                                                                                                                                                                                                                                                                                                                                                                                                                                                                                                                                                                                                                                                                                                                                                                                                                                                                                                                        | 45                        | 50             | 15"        |           | Douglas-fir                   | 22            | -         | 1 2                 | Asymmetric, hedgerow                                                 | Non-viable                 |                           | 146            |                                                                                                                                                                                                                                                                                                                                                                                                                                                                                                                                                                                                                                                                                                     |                                                                                                                                                                                                                                                                                                                                                                                                                                                                                                                                                                                                                                                                                                                                                                                                                                                                                                                                                                                                                                                                                                                                                                                                                                                                                                                                                                                                                                                                                                                                                                                                                                                                                                                                                                                                                                                                                                                                                                                                                                                                                                                                | European birch                                                                                                                                                                                                                                                                                                                                                                                                                                                                                                                                                                                                                                                                                      |               |                     | Bronze birch borer infestation                                 |                                                                                                                                                                                                                                  |
| Significant                                                                                                                                                                                                                                                                                                                                                                                                                                                                                                                                                                                                                                                                                                                                                                                                                                                                                                                                                                                                                                                                                                                                                                                                                                                                                                                                                                                                                                                                                                                                                                                                                                                                                                                                                                                                                                                                        | 46                        | 51             | 12"        | 7'        | Douglas-fir                   | 22            | 1         | 1 2                 | Asymmetric, hedgerow                                                 | Non-viable                 | 10.310171                 |                |                                                                                                                                                                                                                                                                                                                                                                                                                                                                                                                                                                                                                                                                                                     |                                                                                                                                                                                                                                                                                                                                                                                                                                                                                                                                                                                                                                                                                                                                                                                                                                                                                                                                                                                                                                                                                                                                                                                                                                                                                                                                                                                                                                                                                                                                                                                                                                                                                                                                                                                                                                                                                                                                                                                                                                                                                                                                | Douglas-fir                                                                                                                                                                                                                                                                                                                                                                                                                                                                                                                                                                                                                                                                                         |               |                     | Buttress root disturbance/injury                               |                                                                                                                                                                                                                                  |
| Significant                                                                                                                                                                                                                                                                                                                                                                                                                                                                                                                                                                                                                                                                                                                                                                                                                                                                                                                                                                                                                                                                                                                                                                                                                                                                                                                                                                                                                                                                                                                                                                                                                                                                                                                                                                                                                                                                        | 47                        | 52             | 14"        | 7'        | Douglas-fir                   | 22            |           | 1 2                 | Asymmetric, hedgerow                                                 | Significant                | 102                       | 149            | 18"                                                                                                                                                                                                                                                                                                                                                                                                                                                                                                                                                                                                                                                                                                 | Concession and Concession                                                                                                                                                                                                                                                                                                                                                                                                                                                                                                                                                                                                                                                                                                                                                                                                                                                                                                                                                                                                                                                                                                                                                                                                                                                                                                                                                                                                                                                                                                                                                                                                                                                                                                                                                                                                                                                                                                                                                                                                                                                                                                      | Douglas-fir                                                                                                                                                                                                                                                                                                                                                                                                                                                                                                                                                                                                                                                                                         | 20'           | the second second   |                                                                |                                                                                                                                                                                                                                  |
| Significant                                                                                                                                                                                                                                                                                                                                                                                                                                                                                                                                                                                                                                                                                                                                                                                                                                                                                                                                                                                                                                                                                                                                                                                                                                                                                                                                                                                                                                                                                                                                                                                                                                                                                                                                                                                                                                                                        | 48                        | 53             | 18"        | 9'        | Douglas-fir                   | 22            | _         | 1 2                 | Asymmetric, hedgerow                                                 | Significant<br>Significant | 103<br>104                | 150<br>151     | 22"<br>22"                                                                                                                                                                                                                                                                                                                                                                                                                                                                                                                                                                                                                                                                                          |                                                                                                                                                                                                                                                                                                                                                                                                                                                                                                                                                                                                                                                                                                                                                                                                                                                                                                                                                                                                                                                                                                                                                                                                                                                                                                                                                                                                                                                                                                                                                                                                                                                                                                                                                                                                                                                                                                                                                                                                                                                                                                                                | Douglas-fir<br>Douglas-fir                                                                                                                                                                                                                                                                                                                                                                                                                                                                                                                                                                                                                                                                          |               | 1 1<br>1 1          |                                                                | -                                                                                                                                                                                                                                |
| Significant                                                                                                                                                                                                                                                                                                                                                                                                                                                                                                                                                                                                                                                                                                                                                                                                                                                                                                                                                                                                                                                                                                                                                                                                                                                                                                                                                                                                                                                                                                                                                                                                                                                                                                                                                                                                                                                                        | 49                        | 54             | 18"        | 9'        | Douglas-fir                   | 22            |           | 1 2                 | Asymmetric, hedgerow, double leader                                  | Significant                | 104                       | 151            | 20"                                                                                                                                                                                                                                                                                                                                                                                                                                                                                                                                                                                                                                                                                                 |                                                                                                                                                                                                                                                                                                                                                                                                                                                                                                                                                                                                                                                                                                                                                                                                                                                                                                                                                                                                                                                                                                                                                                                                                                                                                                                                                                                                                                                                                                                                                                                                                                                                                                                                                                                                                                                                                                                                                                                                                                                                                                                                | Douglas-fir                                                                                                                                                                                                                                                                                                                                                                                                                                                                                                                                                                                                                                                                                         |               | 1 2                 |                                                                |                                                                                                                                                                                                                                  |
| Significant<br>Significant                                                                                                                                                                                                                                                                                                                                                                                                                                                                                                                                                                                                                                                                                                                                                                                                                                                                                                                                                                                                                                                                                                                                                                                                                                                                                                                                                                                                                                                                                                                                                                                                                                                                                                                                                                                                                                                         | 50                        | 55<br>56       | 12"<br>15" | 7'<br>8'  | Black pine<br>Douglas-fir     | 22            |           | 1 2                 | Asymmetric, hedgerow<br>Asymmetric, hedgerow                         | Significant                | 105                       | 153            | 14"                                                                                                                                                                                                                                                                                                                                                                                                                                                                                                                                                                                                                                                                                                 | 8'                                                                                                                                                                                                                                                                                                                                                                                                                                                                                                                                                                                                                                                                                                                                                                                                                                                                                                                                                                                                                                                                                                                                                                                                                                                                                                                                                                                                                                                                                                                                                                                                                                                                                                                                                                                                                                                                                                                                                                                                                                                                                                                             | Atlas cedar                                                                                                                                                                                                                                                                                                                                                                                                                                                                                                                                                                                                                                                                                         |               |                     | Needle cast fungus disease, sapsucker                          |                                                                                                                                                                                                                                  |
| Significant                                                                                                                                                                                                                                                                                                                                                                                                                                                                                                                                                                                                                                                                                                                                                                                                                                                                                                                                                                                                                                                                                                                                                                                                                                                                                                                                                                                                                                                                                                                                                                                                                                                                                                                                                                                                                                                                        | 52                        | 57             | 20"        | 10'       | Douglas-fir                   | 22            |           | 1 2                 | Asymmetric, hedgerow                                                 | Significant                | 107                       | 154            | 12"                                                                                                                                                                                                                                                                                                                                                                                                                                                                                                                                                                                                                                                                                                 | 7'                                                                                                                                                                                                                                                                                                                                                                                                                                                                                                                                                                                                                                                                                                                                                                                                                                                                                                                                                                                                                                                                                                                                                                                                                                                                                                                                                                                                                                                                                                                                                                                                                                                                                                                                                                                                                                                                                                                                                                                                                                                                                                                             | Atlas cedar                                                                                                                                                                                                                                                                                                                                                                                                                                                                                                                                                                                                                                                                                         |               |                     | Needle cast, sapsucker                                         |                                                                                                                                                                                                                                  |
| Significant                                                                                                                                                                                                                                                                                                                                                                                                                                                                                                                                                                                                                                                                                                                                                                                                                                                                                                                                                                                                                                                                                                                                                                                                                                                                                                                                                                                                                                                                                                                                                                                                                                                                                                                                                                                                                                                                        | 53                        | 58             | 20"        | 10'       | Douglas-fir                   |               |           | 1 2                 | Asymmetric, hedgerow, double leader                                  | Significant                | 108                       | 159            | 14"                                                                                                                                                                                                                                                                                                                                                                                                                                                                                                                                                                                                                                                                                                 | 8'                                                                                                                                                                                                                                                                                                                                                                                                                                                                                                                                                                                                                                                                                                                                                                                                                                                                                                                                                                                                                                                                                                                                                                                                                                                                                                                                                                                                                                                                                                                                                                                                                                                                                                                                                                                                                                                                                                                                                                                                                                                                                                                             | Atlas cedar                                                                                                                                                                                                                                                                                                                                                                                                                                                                                                                                                                                                                                                                                         |               |                     | Needle cast, sapsucker                                         |                                                                                                                                                                                                                                  |
| Significant                                                                                                                                                                                                                                                                                                                                                                                                                                                                                                                                                                                                                                                                                                                                                                                                                                                                                                                                                                                                                                                                                                                                                                                                                                                                                                                                                                                                                                                                                                                                                                                                                                                                                                                                                                                                                                                                        | 54                        | 59             | 15°        | 8'        | Douglas-fir                   | 22            | '         | 1 2                 | Asymmetric, hedgerow                                                 | Significant                | 109                       | 162            | 14"                                                                                                                                                                                                                                                                                                                                                                                                                                                                                                                                                                                                                                                                                                 | 8'                                                                                                                                                                                                                                                                                                                                                                                                                                                                                                                                                                                                                                                                                                                                                                                                                                                                                                                                                                                                                                                                                                                                                                                                                                                                                                                                                                                                                                                                                                                                                                                                                                                                                                                                                                                                                                                                                                                                                                                                                                                                                                                             | Atlas cedar                                                                                                                                                                                                                                                                                                                                                                                                                                                                                                                                                                                                                                                                                         |               |                     | Needle cast, sapsucker                                         |                                                                                                                                                                                                                                  |
| and the second sec |                           |                |            |           |                               |               |           |                     |                                                                      | Significant<br>Significant | 110                       | 166<br>167     | 12"<br>12"                                                                                                                                                                                                                                                                                                                                                                                                                                                                                                                                                                                                                                                                                          | 7                                                                                                                                                                                                                                                                                                                                                                                                                                                                                                                                                                                                                                                                                                                                                                                                                                                                                                                                                                                                                                                                                                                                                                                                                                                                                                                                                                                                                                                                                                                                                                                                                                                                                                                                                                                                                                                                                                                                                                                                                                                                                                                              | Atlas cedar<br>Atlas cedar                                                                                                                                                                                                                                                                                                                                                                                                                                                                                                                                                                                                                                                                          |               |                     | Needle cast, sapsucker<br>Needle cast, sapsucker               | -                                                                                                                                                                                                                                |
|                                                                                                                                                                                                                                                                                                                                                                                                                                                                                                                                                                                                                                                                                                                                                                                                                                                                                                                                                                                                                                                                                                                                                                                                                                                                                                                                                                                                                                                                                                                                                                                                                                                                                                                                                                                                                                                                                    |                           |                |            |           | Greenforest                   | Re            | gister    | ed Consu            | Iting Arborist                                                       | Significant                | 111<br>112                | 169            | 13"                                                                                                                                                                                                                                                                                                                                                                                                                                                                                                                                                                                                                                                                                                 | 8'                                                                                                                                                                                                                                                                                                                                                                                                                                                                                                                                                                                                                                                                                                                                                                                                                                                                                                                                                                                                                                                                                                                                                                                                                                                                                                                                                                                                                                                                                                                                                                                                                                                                                                                                                                                                                                                                                                                                                                                                                                                                                                                             | Atlas cedar                                                                                                                                                                                                                                                                                                                                                                                                                                                                                                                                                                                                                                                                                         |               | _                   | Needle cast, sapsucker                                         |                                                                                                                                                                                                                                  |
|                                                                                                                                                                                                                                                                                                                                                                                                                                                                                                                                                                                                                                                                                                                                                                                                                                                                                                                                                                                                                                                                                                                                                                                                                                                                                                                                                                                                                                                                                                                                                                                                                                                                                                                                                                                                                                                                                    |                           |                |            |           |                               |               |           |                     |                                                                      | Non-viable                 |                           | 173            |                                                                                                                                                                                                                                                                                                                                                                                                                                                                                                                                                                                                                                                                                                     | 30'                                                                                                                                                                                                                                                                                                                                                                                                                                                                                                                                                                                                                                                                                                                                                                                                                                                                                                                                                                                                                                                                                                                                                                                                                                                                                                                                                                                                                                                                                                                                                                                                                                                                                                                                                                                                                                                                                                                                                                                                                                                                                                                            | Bigleaf maple                                                                                                                                                                                                                                                                                                                                                                                                                                                                                                                                                                                                                                                                                       |               |                     | Decline, decay, Kretzschmaria fungal infection                 |                                                                                                                                                                                                                                  |
|                                                                                                                                                                                                                                                                                                                                                                                                                                                                                                                                                                                                                                                                                                                                                                                                                                                                                                                                                                                                                                                                                                                                                                                                                                                                                                                                                                                                                                                                                                                                                                                                                                                                                                                                                                                                                                                                                    |                           |                |            |           |                               |               |           |                     |                                                                      | Non-viable                 |                           | 174            | and the second se | Concentration of the local division of the l | Bigleaf maple                                                                                                                                                                                                                                                                                                                                                                                                                                                                                                                                                                                                                                                                                       |               | _                   | Decline, deadwood, decay                                       |                                                                                                                                                                                                                                  |
|                                                                                                                                                                                                                                                                                                                                                                                                                                                                                                                                                                                                                                                                                                                                                                                                                                                                                                                                                                                                                                                                                                                                                                                                                                                                                                                                                                                                                                                                                                                                                                                                                                                                                                                                                                                                                                                                                    |                           |                |            |           |                               |               |           |                     |                                                                      |                            |                           | -              |                                                                                                                                                                                                                                                                                                                                                                                                                                                                                                                                                                                                                                                                                                     |                                                                                                                                                                                                                                                                                                                                                                                                                                                                                                                                                                                                                                                                                                                                                                                                                                                                                                                                                                                                                                                                                                                                                                                                                                                                                                                                                                                                                                                                                                                                                                                                                                                                                                                                                                                                                                                                                                                                                                                                                                                                                                                                | a second s |               |                     |                                                                |                                                                                                                                                                                                                                  |