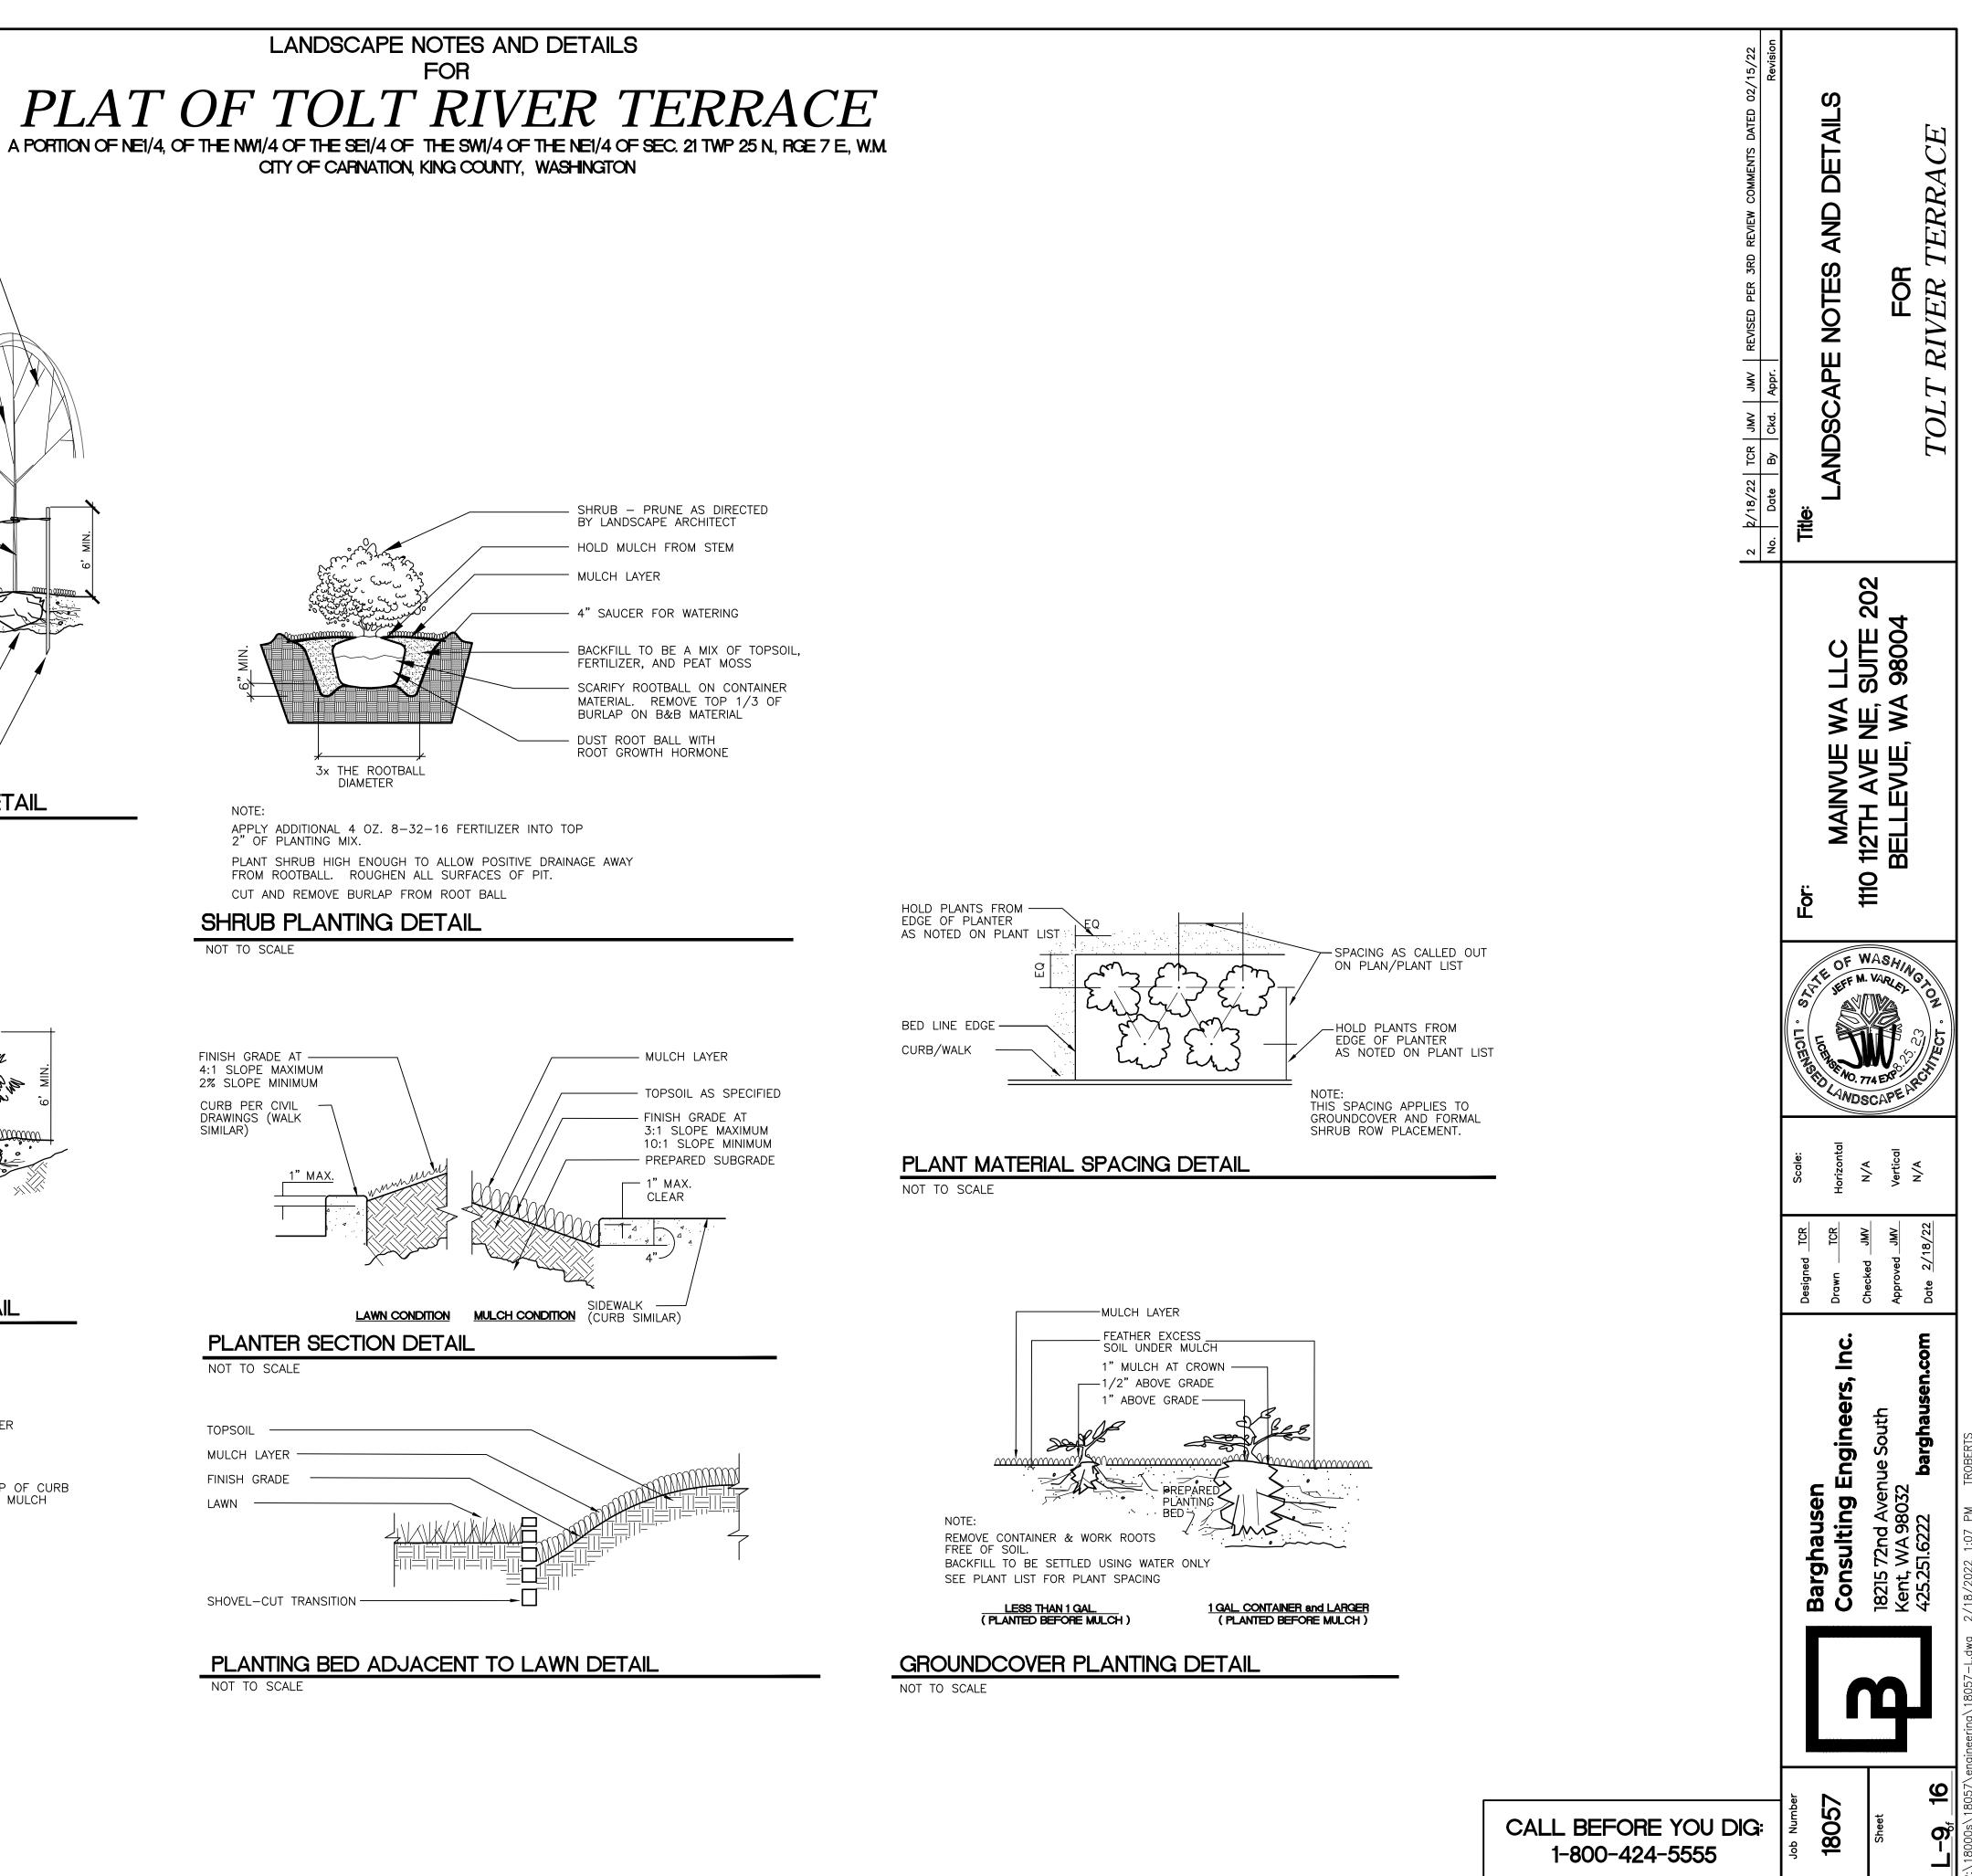

|
| PENETRATION TO SUBBASE (+) 24"                                                                                                                                                                                                                                                                           |
|                                                                                                                                                                                                                                                                                                          |

## DECIDUOUS TREE PLANTING/STAKING DETAIL NOT TO SCALE



## EVERGREEN TREE PLANTING/STAKING DETAIL

NOT TO SCALE









NOTE: BIDDER-DESIGNED IRRIGATION SYSTEM BY LANDSCAPE CONTRACTOR. NOTIFY LANDSCAPE ARCHITECT IN WRITING IF AVAILABLE WATER PRESSURE IS INSUFFICIENT TO IRRIGATE AREAS INDICATED.



## LANDSCAPE IRRIGATION NOTES

- 1. GENERAL CONTRACTOR AND LANDSCAPE CONTRACTOR TO COORDINATE:
  - A) INSTALLATION OF 110V ELECTRICAL SERVICE FROM ELECTRICAL SOURCE TO AUTOMATIC CONTROLLER, INCLUDING WIRE HOOK-UP INTO MOUNTED CONTROLLER. IRRIGATION CONTRACTOR WILL MOUNT CONTROLLER PER DESIGN AND COORDINATE WITH GENERAL CONTRACTOR.
  - B) INSTALLATION OF IRRIGATION/SERVICE METER AND STUB TO IRRIGATION POINT OF CONNECTION, PER UTILITY PLAN(S).
    PROVIDE STANDARD THREADED STUB-OUT WITH THREADED CAP ON DISCHARGE SIDE OF METER. STUB-OUT TO BE INSTALLED APPROXIMATELY 18 INCHES BELOW FINISH GRADE.
  - C) VERIFICA