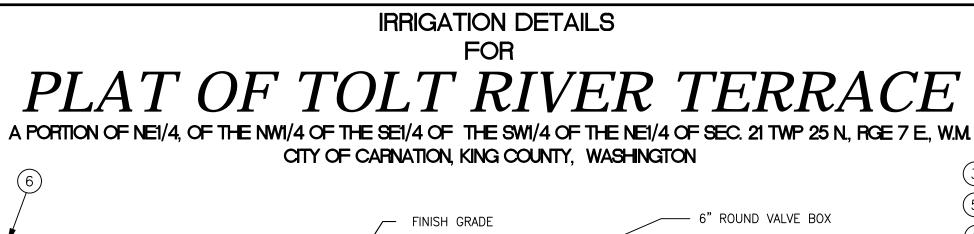

|                                                                                                                                                                                                                                                                                                                                                                                                | CALL BEFORE YOU DIG:               | lob Number<br>18057                                       | Sheet<br><b>13</b><br>of <b>16</b>                                                |

1-800-424-5555

<u>ମ୍</u>

<u>8</u>





## FLUSH POINT WITH BALL VALVE

NOT TO SCALE





## QUICK COUPLING VALVE DETAIL

NOT TO SCALE



AIR/VACUUM RELIEF VALVE CANNOT BE CONNECTED LOWER THAN DRIPLINE LATERALS. FOR USE ON ZONES OF 7 GPM OR LESS ONLY (PLUMBED TO TUBING).

## 1/2" AIR/VACUUM RELIEF VALVE DETAIL

NOT TO SCALE



<u>SIDE VIEW</u>



NOT TO SCALE



**IRRIGATION CONTROLLER - PEDESTAL MOUNT** 

NOT TO SCALE

- SPACINGS. 2. PLACE TIE DOWN STAKES EVERY THREE FEET IN SAND, FOUR FEET IN LOAM, AND FIVE FEET IN CLAY.
- 3. AT FITTINGS WHERE THERE IS A CHANGE OF DIRECTION SUCH AS TEES OR ELBOWS, USE

- TIE-DOWN STAKES ON EACH LEG OF THE CHANGE OF DIRECTION.

- DRIPLINE AROUND TREE

- NOT TO SCALE
- (1) FINISH GRADE

(6)

(8)-

(9)-

(5)-

(3)

5

NOTES:

- (2) STANDARD VALVE BOX WITH COVER:
- RAIN BIRD VB-STD
- (3) WATER