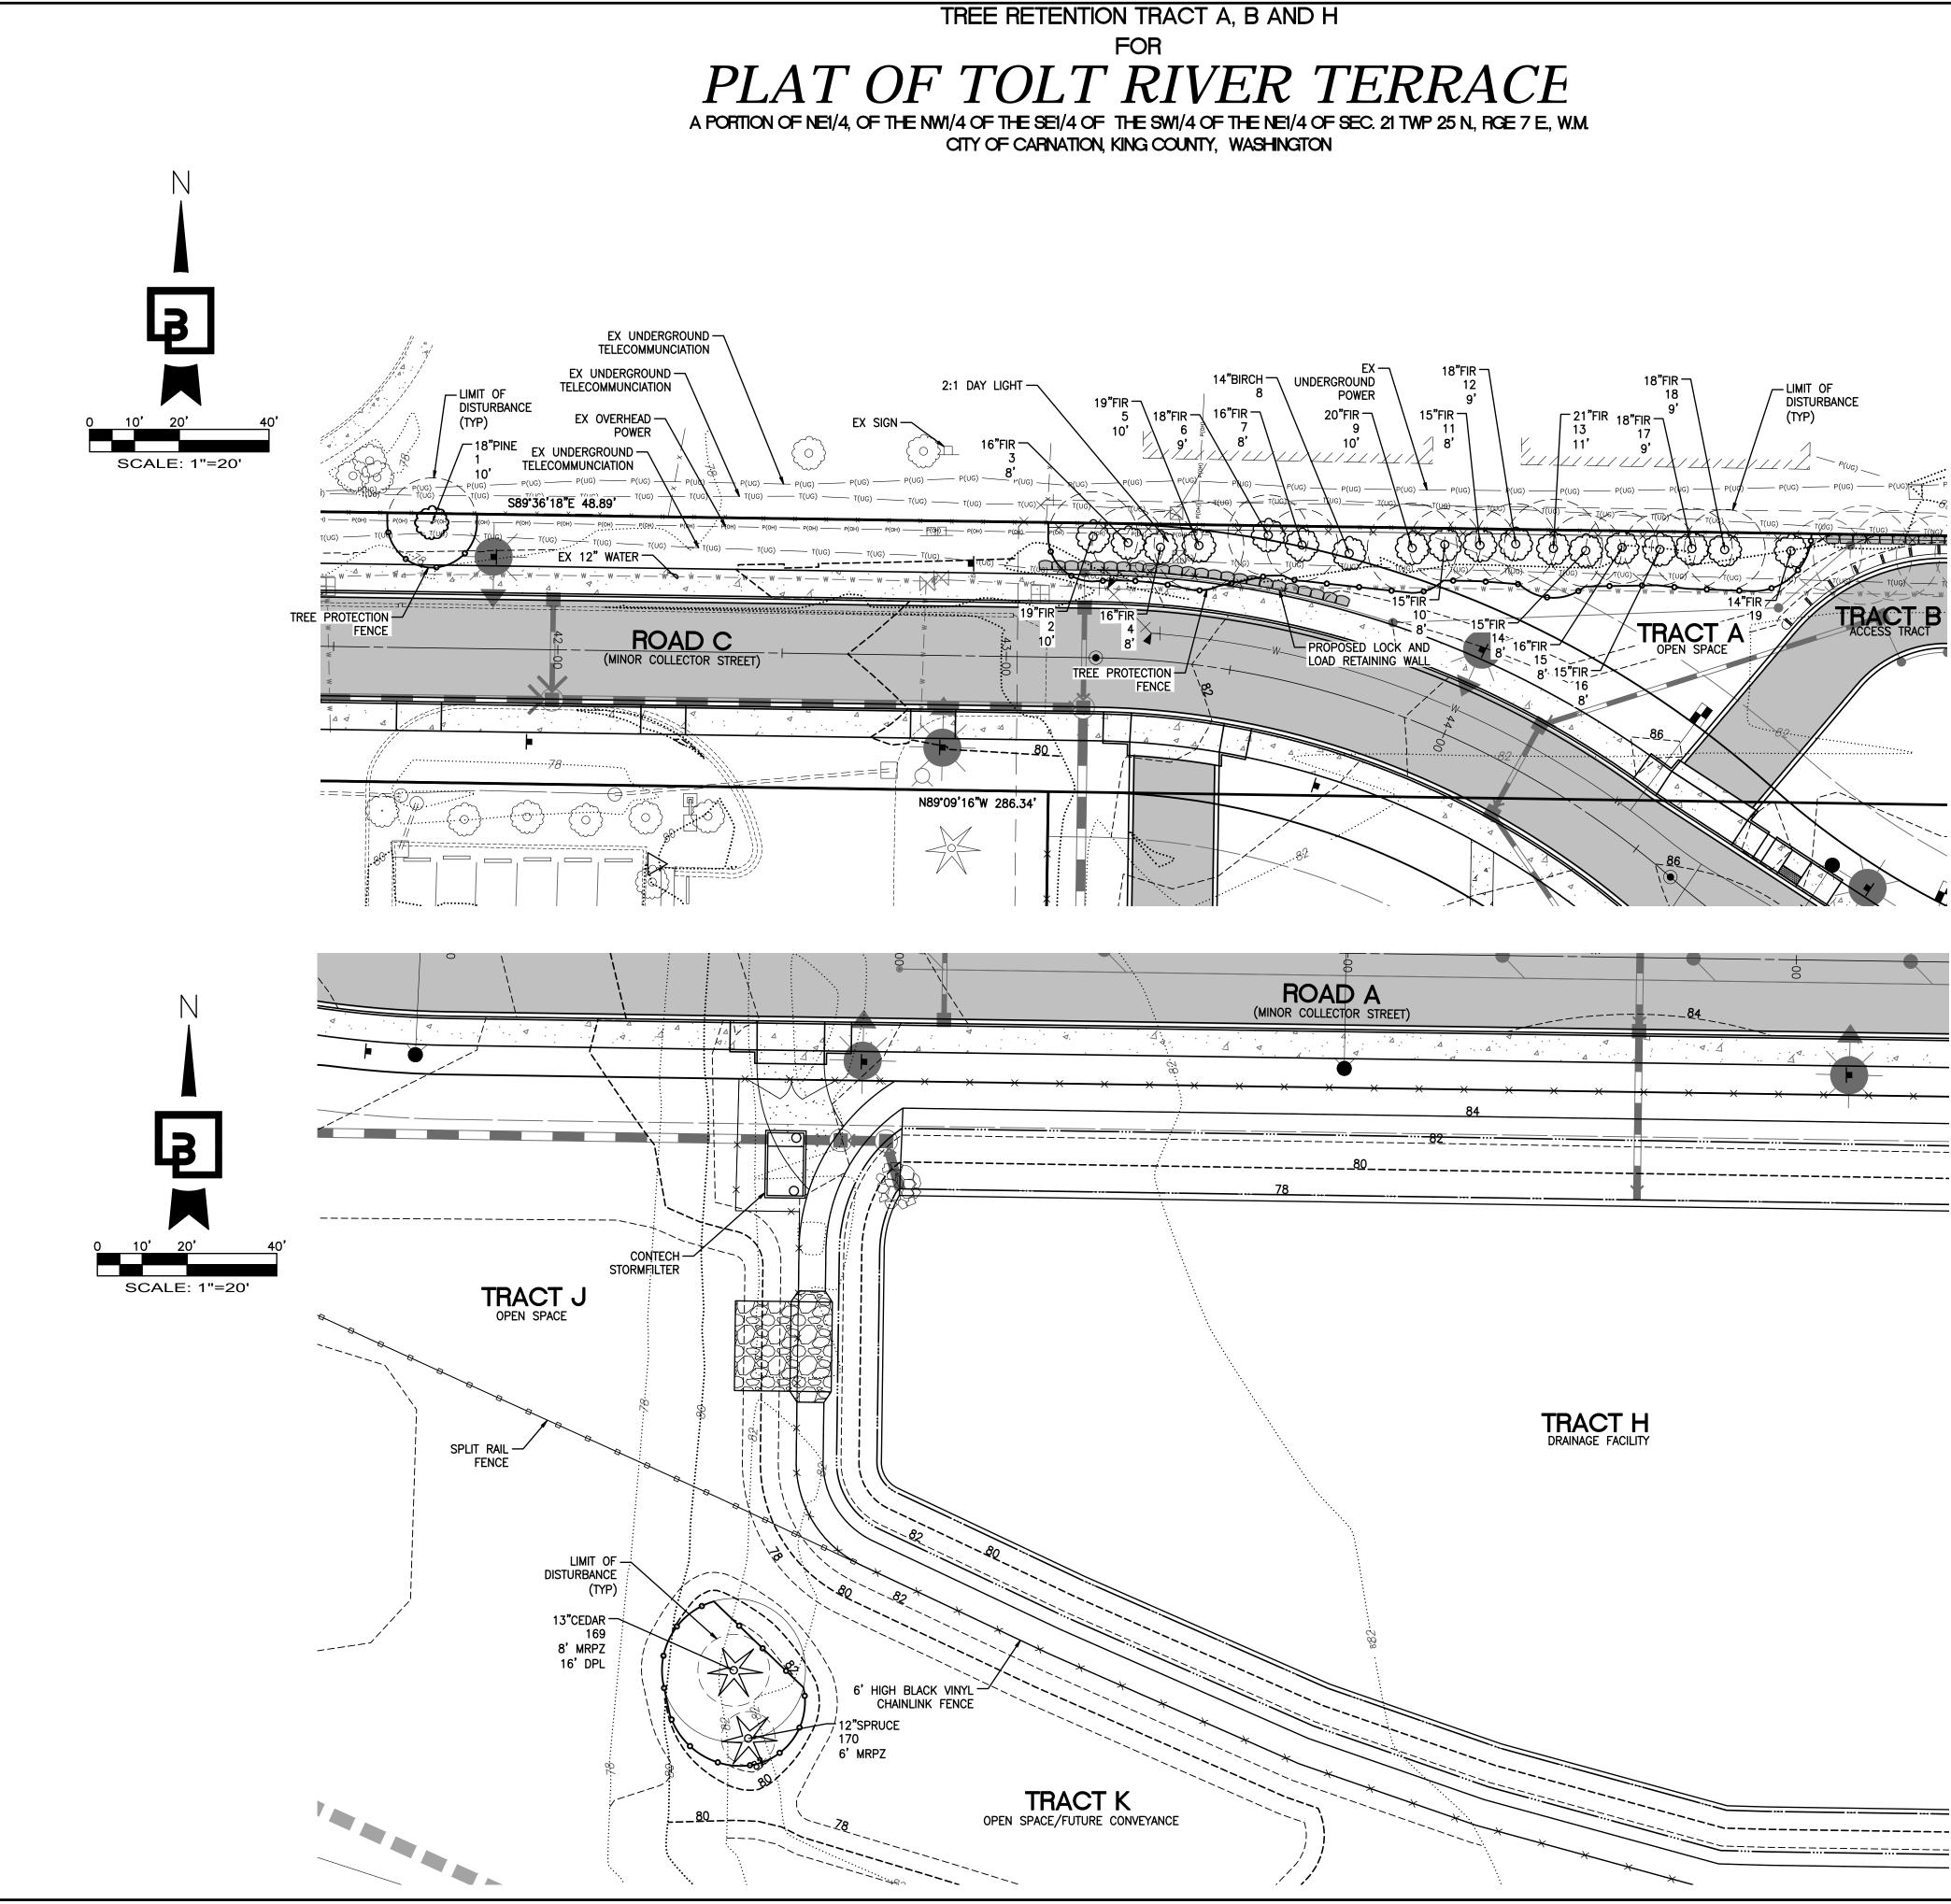

| Regulated<br>Category                                                                                                                                                                                                                                                                                                                                                                                                                                                                                                                                                                                                                                                                                                                                                                                                                                                                                                                                                                                                                                                                                                                                                                                                                                                                                                                                                                                                                                                                                                                                                                                                                                                                                                                                                                                                                                                              | Significant<br>Tree Count | Tree<br>Number | DBH        | LOD (R')  | Species                       | Dripline (R') | 100% - 11 | Structure<br>Health | Comments on Condition                                                | Regulated<br>Category      | Significant<br>Tree Count | Tree<br>Number | DBH                                                                                                                                                                                                                                                                                                                                                                                                                                                                                                                                                                                                                                                                                                 | LOD (R')                                                                                                                                                                                                                                                                                                                                                                                                                                                                                                                                                                                                                                                                                                                                                                                                                                                                                                                                                                                                                                                                                                                                                                                                                                                                                                                                                                                                                                                                                                                                                                                                                                                                                                                                                                                                                                                                                                                                                                                                                                                                                                                       | Species                                                                                                                                                                                                                                                                                                                                                                                                                                                                                                                                                                                                                                                                                             | Dripline (R') | Structure<br>Health | Comments on Condition                                          | Structure<br>Structure<br>Health<br>Dripline (R')<br>DBH<br>Tree<br>Number<br>Significant<br>Tree Count                                                                                                                          |
|------------------------------------------------------------------------------------------------------------------------------------------------------------------------------------------------------------------------------------------------------------------------------------------------------------------------------------------------------------------------------------------------------------------------------------------------------------------------------------------------------------------------------------------------------------------------------------------------------------------------------------------------------------------------------------------------------------------------------------------------------------------------------------------------------------------------------------------------------------------------------------------------------------------------------------------------------------------------------------------------------------------------------------------------------------------------------------------------------------------------------------------------------------------------------------------------------------------------------------------------------------------------------------------------------------------------------------------------------------------------------------------------------------------------------------------------------------------------------------------------------------------------------------------------------------------------------------------------------------------------------------------------------------------------------------------------------------------------------------------------------------------------------------------------------------------------------------------------------------------------------------|---------------------------|----------------|------------|-----------|-------------------------------|---------------|-----------|---------------------|----------------------------------------------------------------------|----------------------------|---------------------------|----------------|-----------------------------------------------------------------------------------------------------------------------------------------------------------------------------------------------------------------------------------------------------------------------------------------------------------------------------------------------------------------------------------------------------------------------------------------------------------------------------------------------------------------------------------------------------------------------------------------------------------------------------------------------------------------------------------------------------|--------------------------------------------------------------------------------------------------------------------------------------------------------------------------------------------------------------------------------------------------------------------------------------------------------------------------------------------------------------------------------------------------------------------------------------------------------------------------------------------------------------------------------------------------------------------------------------------------------------------------------------------------------------------------------------------------------------------------------------------------------------------------------------------------------------------------------------------------------------------------------------------------------------------------------------------------------------------------------------------------------------------------------------------------------------------------------------------------------------------------------------------------------------------------------------------------------------------------------------------------------------------------------------------------------------------------------------------------------------------------------------------------------------------------------------------------------------------------------------------------------------------------------------------------------------------------------------------------------------------------------------------------------------------------------------------------------------------------------------------------------------------------------------------------------------------------------------------------------------------------------------------------------------------------------------------------------------------------------------------------------------------------------------------------------------------------------------------------------------------------------|-----------------------------------------------------------------------------------------------------------------------------------------------------------------------------------------------------------------------------------------------------------------------------------------------------------------------------------------------------------------------------------------------------------------------------------------------------------------------------------------------------------------------------------------------------------------------------------------------------------------------------------------------------------------------------------------------------|---------------|---------------------|----------------------------------------------------------------|----------------------------------------------------------------------------------------------------------------------------------------------------------------------------------------------------------------------------------|
| Significant                                                                                                                                                                                                                                                                                                                                                                                                                                                                                                                                                                                                                                                                                                                                                                                                                                                                                                                                                                                                                                                                                                                                                                                                                                                                                                                                                                                                                                                                                                                                                                                                                                                                                                                                                                                                                                                                        | 1                         | 1              | 18"        | 10"       | Black pine                    | 20'           | 8         | 2 2                 | Asymmetric canopy, suppressed from laurel<br>hedge                   | Significant                | 55                        | 60             | 21"                                                                                                                                                                                                                                                                                                                                                                                                                                                                                                                                                                                                                                                                                                 |                                                                                                                                                                                                                                                                                                                                                                                                                                                                                                                                                                                                                                                                                                                                                                                                                                                                                                                                                                                                                                                                                                                                                                                                                                                                                                                                                                                                                                                                                                                                                                                                                                                                                                                                                                                                                                                                                                                                                                                                                                                                                                                                | Douglas-fir                                                                                                                                                                                                                                                                                                                                                                                                                                                                                                                                                                                                                                                                                         | 22'           | 1 2                 | Asymmetric, hedgerow, double leader                            | Significant     114     B     12"     10'     Douglas-fir     22'     1     2     Asymmetric, hedgerow                                                                                                                           |
| Significant                                                                                                                                                                                                                                                                                                                                                                                                                                                                                                                                                                                                                                                                                                                                                                                                                                                                                                                                                                                                                                                                                                                                                                                                                                                                                                                                                                                                                                                                                                                                                                                                                                                                                                                                                                                                                                                                        | 2                         | 2              | 19"        | 10"       | Douglas-fir                   | 22'           |           | 1 2                 | Asymmetric, hedgerow                                                 | Significant<br>Significant | 56<br>57                  | 61<br>62       | 14"<br>16"                                                                                                                                                                                                                                                                                                                                                                                                                                                                                                                                                                                                                                                                                          | 8'<br>8'                                                                                                                                                                                                                                                                                                                                                                                                                                                                                                                                                                                                                                                                                                                                                                                                                                                                                                                                                                                                                                                                                                                                                                                                                                                                                                                                                                                                                                                                                                                                                                                                                                                                                                                                                                                                                                                                                                                                                                                                                                                                                                                       | Douglas-fir<br>Douglas-fir                                                                                                                                                                                                                                                                                                                                                                                                                                                                                                                                                                                                                                                                          | 22'           | 1 2                 | Asymmetric, hedgerow<br>Asymmetric, hedgerow                   | Non-viable     C     15"     7'     European birch     14'     3     3     Bronze birch borer infestation       Significant     115     D     13"     8'     Douglas-fir     22'     1     2     Asymmetric, hedgerow            |
| Significant                                                                                                                                                                                                                                                                                                                                                                                                                                                                                                                                                                                                                                                                                                                                                                                                                                                                                                                                                                                                                                                                                                                                                                                                                                                                                                                                                                                                                                                                                                                                                                                                                                                                                                                                                                                                                                                                        | 3                         | 3              | 16"        | 8'        | Douglas-fir                   | 22'           |           | 1 2                 | Asymmetric, hedgerow                                                 | Significant                | 58                        | 63             | 15"                                                                                                                                                                                                                                                                                                                                                                                                                                                                                                                                                                                                                                                                                                 | 8'                                                                                                                                                                                                                                                                                                                                                                                                                                                                                                                                                                                                                                                                                                                                                                                                                                                                                                                                                                                                                                                                                                                                                                                                                                                                                                                                                                                                                                                                                                                                                                                                                                                                                                                                                                                                                                                                                                                                                                                                                                                                                                                             | Douglas-fir                                                                                                                                                                                                                                                                                                                                                                                                                                                                                                                                                                                                                                                                                         | 22'           | 1 2                 | Asymmetric, hedgerow                                           | Significant     116     E     19"     10'     Douglas-fir     22'     1     2     Asymmetric, hedgerow                                                                                                                           |
| Significant                                                                                                                                                                                                                                                                                                                                                                                                                                                                                                                                                                                                                                                                                                                                                                                                                                                                                                                                                                                                                                                                                                                                                                                                                                                                                                                                                                                                                                                                                                                                                                                                                                                                                                                                                                                                                                                                        | 4                         | 4              | 16"        | 8'        | Douglas-fir                   | 22'           |           | 1 2                 | Asymmetric, hedgerow                                                 | Significant                | 59                        | 64             | 16"                                                                                                                                                                                                                                                                                                                                                                                                                                                                                                                                                                                                                                                                                                 | 8'                                                                                                                                                                                                                                                                                                                                                                                                                                                                                                                                                                                                                                                                                                                                                                                                                                                                                                                                                                                                                                                                                                                                                                                                                                                                                                                                                                                                                                                                                                                                                                                                                                                                                                                                                                                                                                                                                                                                                                                                                                                                                                                             | Black pine                                                                                                                                                                                                                                                                                                                                                                                                                                                                                                                                                                                                                                                                                          | 14'           | 1 2                 | Asymmetric, hedgerow                                           | Significant 117 F 12" 7' Douglas-fir 22' 1 2 Asymmetric, hedgerow                                                                                                                                                                |
| Significant                                                                                                                                                                                                                                                                                                                                                                                                                                                                                                                                                                                                                                                                                                                                                                                                                                                                                                                                                                                                                                                                                                                                                                                                                                                                                                                                                                                                                                                                                                                                                                                                                                                                                                                                                                                                                                                                        | 5                         | 5              | 19"        | 10'       | Douglas-fir                   | 22            |           | 1 2                 | Asymmetric, hedgerow                                                 | Significant                | 60                        | 65             | 17"                                                                                                                                                                                                                                                                                                                                                                                                                                                                                                                                                                                                                                                                                                 | 9'                                                                                                                                                                                                                                                                                                                                                                                                                                                                                                                                                                                                                                                                                                                                                                                                                                                                                                                                                                                                                                                                                                                                                                                                                                                                                                                                                                                                                                                                                                                                                                                                                                                                                                                                                                                                                                                                                                                                                                                                                                                                                                                             | Douglas-fir                                                                                                                                                                                                                                                                                                                                                                                                                                                                                                                                                                                                                                                                                         | 14'           | 1 2                 | Asymmetric, hedgerow, dogleg in trunk                          | Significant 118 G 15" 8' Douglas-fir 22' 1 2 Asymmetric, hedgerow                                                                                                                                                                |
| Significant<br>Significant                                                                                                                                                                                                                                                                                                                                                                                                                                                                                                                                                                                                                                                                                                                                                                                                                                                                                                                                                                                                                                                                                                                                                                                                                                                                                                                                                                                                                                                                                                                                                                                                                                                                                                                                                                                                                                                         | 6                         | 7              | 18"<br>16" | 9'<br>8'  | Douglas-fir<br>Douglas-fir    | 22'           |           | 1 2                 | Asymmetric, hedgerow<br>Asymmetric, hedgerow                         | Significant                | 61                        | 66             | 17"                                                                                                                                                                                                                                                                                                                                                                                                                                                                                                                                                                                                                                                                                                 | 9'                                                                                                                                                                                                                                                                                                                                                                                                                                                                                                                                                                                                                                                                                                                                                                                                                                                                                                                                                                                                                                                                                                                                                                                                                                                                                                                                                                                                                                                                                                                                                                                                                                                                                                                                                                                                                                                                                                                                                                                                                                                                                                                             | Douglas-fir                                                                                                                                                                                                                                                                                                                                                                                                                                                                                                                                                                                                                                                                                         | 22'           | 1 2                 | Asymmetric, hedgerow                                           | Non-viable     H     15"     8'     European birch     14'     3     3     Bronze birch borer infestation                                                                                                                        |
| Non-viable                                                                                                                                                                                                                                                                                                                                                                                                                                                                                                                                                                                                                                                                                                                                                                                                                                                                                                                                                                                                                                                                                                                                                                                                                                                                                                                                                                                                                                                                                                                                                                                                                                                                                                                                                                                                                                                                         | -                         | 8              | 14"        | 7'        | European birch                | 14            | _         | 3 3                 | Bronze birch borer infestation                                       | Significant                | 62                        | 67             | 19"                                                                                                                                                                                                                                                                                                                                                                                                                                                                                                                                                                                                                                                                                                 | 10'                                                                                                                                                                                                                                                                                                                                                                                                                                                                                                                                                                                                                                                                                                                                                                                                                                                                                                                                                                                                                                                                                                                                                                                                                                                                                                                                                                                                                                                                                                                                                                                                                                                                                                                                                                                                                                                                                                                                                                                                                                                                                                                            | Douglas-fir                                                                                                                                                                                                                                                                                                                                                                                                                                                                                                                                                                                                                                                                                         | 22'           | 1 2                 | Asymmetric, hedgerow                                           | Significant 119 I 15" 8' Douglas-fir 22' 1 2 Asymmetric, hedgerow                                                                                                                                                                |
| Significant                                                                                                                                                                                                                                                                                                                                                                                                                                                                                                                                                                                                                                                                                                                                                                                                                                                                                                                                                                                                                                                                                                                                                                                                                                                                                                                                                                                                                                                                                                                                                                                                                                                                                                                                                                                                                                                                        | 8                         | 9              | 20"        | 10'       | Douglas-fir                   | 14            |           | 1 2                 | Asymmetric, hedgerow                                                 | Significant<br>Significant | 63<br>64                  | 68<br>69       | 13"<br>16"                                                                                                                                                                                                                                                                                                                                                                                                                                                                                                                                                                                                                                                                                          | <i>P</i>                                                                                                                                                                                                                                                                                                                                                                                                                                                                                                                                                                                                                                                                                                                                                                                                                                                                                                                                                                                                                                                                                                                                                                                                                                                                                                                                                                                                                                                                                                                                                                                                                                                                                                                                                                                                                                                                                                                                                                                                                                                                                                                       | Douglas-fir<br>Douglas-fir                                                                                                                                                                                                                                                                                                                                                                                                                                                                                                                                                                                                                                                                          | 22'           | 1 2                 | Asymmetric, hedgerow<br>Asymmetric, hedgerow                   | Significant     120     J     12"     7'     Douglas-fir     22'     1     2     Asymmetric, hedgerow       Non-viable     K     22"     11'     Douglas-fir     22'     1     3     Asymmetric, hedgerow, roots cut for utility |
| Significant                                                                                                                                                                                                                                                                                                                                                                                                                                                                                                                                                                                                                                                                                                                                                                                                                                                                                                                                                                                                                                                                                                                                                                                                                                                                                                                                                                                                                                                                                                                                                                                                                                                                                                                                                                                                                                                                        | 9                         | 10             | 15"        | 8'        | Douglas-fir                   | 22'           | 1         | 1 2                 | Asymmetric, hedgerow                                                 | Significant                | 65                        | 70             | 16"                                                                                                                                                                                                                                                                                                                                                                                                                                                                                                                                                                                                                                                                                                 | 9'                                                                                                                                                                                                                                                                                                                                                                                                                                                                                                                                                                                                                                                                                                                                                                                                                                                                                                                                                                                                                                                                                                                                                                                                                                                                                                                                                                                                                                                                                                                                                                                                                                                                                                                                                                                                                                                                                                                                                                                                                                                                                                                             | Douglas-fir                                                                                                                                                                                                                                                                                                                                                                                                                                                                                                                                                                                                                                                                                         | 22'           | 1 2                 | Asymmetric, hedgerow                                           | Non-viable     L     22     II     Douglas-III     22     I     S     Asymmetric, nedgerow, roots cut of utility       Significant     121     L     22"     11'     Douglas-fir     20'     1     2     Asymmetric, hedgerow    |
| Significant                                                                                                                                                                                                                                                                                                                                                                                                                                                                                                                                                                                                                                                                                                                                                                                                                                                                                                                                                                                                                                                                                                                                                                                                                                                                                                                                                                                                                                                                                                                                                                                                                                                                                                                                                                                                                                                                        | 10                        | 11             | 15"        | 8'        | Douglas-fir                   | 22'           |           | 1 2                 | Asymmetric, hedgerow                                                 | Significant                | 66                        | 71             | 18"                                                                                                                                                                                                                                                                                                                                                                                                                                                                                                                                                                                                                                                                                                 | 9'                                                                                                                                                                                                                                                                                                                                                                                                                                                                                                                                                                                                                                                                                                                                                                                                                                                                                                                                                                                                                                                                                                                                                                                                                                                                                                                                                                                                                                                                                                                                                                                                                                                                                                                                                                                                                                                                                                                                                                                                                                                                                                                             | Douglas-fir                                                                                                                                                                                                                                                                                                                                                                                                                                                                                                                                                                                                                                                                                         | 22'           | 1 2                 | Asymmetric, hedgerow                                           | Significant 122 M 20" 10' Douglas-fir 18' 1 2 Asymmetric, hedgerow                                                                                                                                                               |
| Significant                                                                                                                                                                                                                                                                                                                                                                                                                                                                                                                                                                                                                                                                                                                                                                                                                                                                                                                                                                                                                                                                                                                                                                                                                                                                                                                                                                                                                                                                                                                                                                                                                                                                                                                                                                                                                                                                        | 11                        | 12             | 18"        | 9'        | Douglas-fir                   | 22            |           | 1 2                 | Asymmetric, hedgerow                                                 | Significant                | 67                        | 72             | 14"                                                                                                                                                                                                                                                                                                                                                                                                                                                                                                                                                                                                                                                                                                 | 7'                                                                                                                                                                                                                                                                                                                                                                                                                                                                                                                                                                                                                                                                                                                                                                                                                                                                                                                                                                                                                                                                                                                                                                                                                                                                                                                                                                                                                                                                                                                                                                                                                                                                                                                                                                                                                                                                                                                                                                                                                                                                                                                             | Douglas-fir                                                                                                                                                                                                                                                                                                                                                                                                                                                                                                                                                                                                                                                                                         | 22'           | 1 2                 | Asymmetric, hedgerow                                           | Significant 123 N 23" 12' Douglas-fir 20' 1 2 Asymmetric, hedgerow                                                                                                                                                               |
| Significant<br>Significant                                                                                                                                                                                                                                                                                                                                                                                                                                                                                                                                                                                                                                                                                                                                                                                                                                                                                                                                                                                                                                                                                                                                                                                                                                                                                                                                                                                                                                                                                                                                                                                                                                                                                                                                                                                                                                                         | 12                        | 13<br>14       | 21"<br>15" | 11'<br>8' | Douglas-fir<br>Douglas-fir    | 22'           |           | 1 2                 | Asymmetric, hedgerow<br>Asymmetric, hedgerow                         | Significant                | 68                        | 73             | 16"                                                                                                                                                                                                                                                                                                                                                                                                                                                                                                                                                                                                                                                                                                 | 8'                                                                                                                                                                                                                                                                                                                                                                                                                                                                                                                                                                                                                                                                                                                                                                                                                                                                                                                                                                                                                                                                                                                                                                                                                                                                                                                                                                                                                                                                                                                                                                                                                                                                                                                                                                                                                                                                                                                                                                                                                                                                                                                             | Douglas-fir                                                                                                                                                                                                                                                                                                                                                                                                                                                                                                                                                                                                                                                                                         | 22'           | 1 2                 | Asymmetric, hedgerow                                           | Significant 124 O 25" 13' Douglas-fir 20' 1 2 Asymmetric, hedgerow                                                                                                                                                               |
| Significant                                                                                                                                                                                                                                                                                                                                                                                                                                                                                                                                                                                                                                                                                                                                                                                                                                                                                                                                                                                                                                                                                                                                                                                                                                                                                                                                                                                                                                                                                                                                                                                                                                                                                                                                                                                                                                                                        | 13                        | 15             | 15         | 8'        | Douglas-fir                   | 22            | _         | 1 2                 | Asymmetric, hedgerow<br>Asymmetric, hedgerow                         | Significant                | 69                        | 74             | 14"                                                                                                                                                                                                                                                                                                                                                                                                                                                                                                                                                                                                                                                                                                 | 7'                                                                                                                                                                                                                                                                                                                                                                                                                                                                                                                                                                                                                                                                                                                                                                                                                                                                                                                                                                                                                                                                                                                                                                                                                                                                                                                                                                                                                                                                                                                                                                                                                                                                                                                                                                                                                                                                                                                                                                                                                                                                                                                             | Black pine                                                                                                                                                                                                                                                                                                                                                                                                                                                                                                                                                                                                                                                                                          | 14'           | 1 2                 | Asymmetric, hedgerow, double leader                            | Significant     125     P     14"     7'     Douglas-fir     16'     1     2     Asymmetric, hedgerow       Significant     126     0     15"     1     2     Asymmetric, hedgerow                                               |
| Significant                                                                                                                                                                                                                                                                                                                                                                                                                                                                                                                                                                                                                                                                                                                                                                                                                                                                                                                                                                                                                                                                                                                                                                                                                                                                                                                                                                                                                                                                                                                                                                                                                                                                                                                                                                                                                                                                        | 15                        | 16             | 15"        | 8'        | Douglas-fir                   | 22            |           | 1 2                 | Asymmetric, hedgerow                                                 | Significant<br>Significant | 70                        | 75             | 12"                                                                                                                                                                                                                                                                                                                                                                                                                                                                                                                                                                                                                                                                                                 | /'<br>0'                                                                                                                                                                                                                                                                                                                                                                                                                                                                                                                                                                                                                                                                                                                                                                                                                                                                                                                                                                                                                                                                                                                                                                                                                                                                                                                                                                                                                                                                                                                                                                                                                                                                                                                                                                                                                                                                                                                                                                                                                                                                                                                       | Douglas-fir<br>Douglas-fir                                                                                                                                                                                                                                                                                                                                                                                                                                                                                                                                                                                                                                                                          | 14'<br>14'    | 1 2                 | Asymmetric, hedgerow, double leader<br>Asymmetric, hedgerow    | Significant     126     Q     15"     7'     Douglas-fir     16'     1     2     Asymmetric, hedgerow       Significant     127     R     25"     13'     Douglas-fir     20'     1     2     Asymmetric, hedgerow               |
| Significant                                                                                                                                                                                                                                                                                                                                                                                                                                                                                                                                                                                                                                                                                                                                                                                                                                                                                                                                                                                                                                                                                                                                                                                                                                                                                                                                                                                                                                                                                                                                                                                                                                                                                                                                                                                                                                                                        | 16                        | 17             | 18"        | 9'        | Douglas-fir                   | 22            | -         | 1 2                 | Asymmetric, hedgerow                                                 | Significant                | 72                        | 75             | 1/                                                                                                                                                                                                                                                                                                                                                                                                                                                                                                                                                                                                                                                                                                  | 7'                                                                                                                                                                                                                                                                                                                                                                                                                                                                                                                                                                                                                                                                                                                                                                                                                                                                                                                                                                                                                                                                                                                                                                                                                                                                                                                                                                                                                                                                                                                                                                                                                                                                                                                                                                                                                                                                                                                                                                                                                                                                                                                             | Douglas-fir<br>Douglas-fir                                                                                                                                                                                                                                                                                                                                                                                                                                                                                                                                                                                                                                                                          | 22'           | 1 2                 | Asymmetric, hedgerow                                           | Significant 127 R 25 13 Douglas-fir 20 1 2 Asymmetric, hedgerow                                                                                                                                                                  |
| Significant                                                                                                                                                                                                                                                                                                                                                                                                                                                                                                                                                                                                                                                                                                                                                                                                                                                                                                                                                                                                                                                                                                                                                                                                                                                                                                                                                                                                                                                                                                                                                                                                                                                                                                                                                                                                                                                                        | 17                        | 18             | 18"        | 9'        | Douglas-fir                   | 22            | •         | 1 2                 | Asymmetric, hedgerow                                                 | Significant                | 73                        | 78             | 17"                                                                                                                                                                                                                                                                                                                                                                                                                                                                                                                                                                                                                                                                                                 | 9'                                                                                                                                                                                                                                                                                                                                                                                                                                                                                                                                                                                                                                                                                                                                                                                                                                                                                                                                                                                                                                                                                                                                                                                                                                                                                                                                                                                                                                                                                                                                                                                                                                                                                                                                                                                                                                                                                                                                                                                                                                                                                                                             | Douglas-fir                                                                                                                                                                                                                                                                                                                                                                                                                                                                                                                                                                                                                                                                                         | 22'           | 1 2                 | Asymmetric, hedgerow                                           | Significant     129     T     20"     10'     Douglas-fir     18'     1     2     Asymmetric, hedgerow                                                                                                                           |
| Non-viable                                                                                                                                                                                                                                                                                                                                                                                                                                                                                                                                                                                                                                                                                                                                                                                                                                                                                                                                                                                                                                                                                                                                                                                                                                                                                                                                                                                                                                                                                                                                                                                                                                                                                                                                                                                                                                                                         |                           | 19             | 14"        | 8'        | Douglas-fir                   | 22            |           | 3 3                 | Double leader, included bark, canker, double                         | Significant                | 74                        | 79             | 12"                                                                                                                                                                                                                                                                                                                                                                                                                                                                                                                                                                                                                                                                                                 | 7'                                                                                                                                                                                                                                                                                                                                                                                                                                                                                                                                                                                                                                                                                                                                                                                                                                                                                                                                                                                                                                                                                                                                                                                                                                                                                                                                                                                                                                                                                                                                                                                                                                                                                                                                                                                                                                                                                                                                                                                                                                                                                                                             | Douglas-fir                                                                                                                                                                                                                                                                                                                                                                                                                                                                                                                                                                                                                                                                                         | 22'           | 1 2                 | Asymmetric, hedgerow                                           | Significant 130 U 14" 7' Douglas-fir 16' 1 2 Asymmetric, hedgerow                                                                                                                                                                |
| Significant                                                                                                                                                                                                                                                                                                                                                                                                                                                                                                                                                                                                                                                                                                                                                                                                                                                                                                                                                                                                                                                                                                                                                                                                                                                                                                                                                                                                                                                                                                                                                                                                                                                                                                                                                                                                                                                                        | 18                        | 20             | 15"        | 8'        | Black pine                    | 16            |           | 1 2                 | leader, included bark, canker<br>Double leader, asymmetric, hedgerow | Significant                | 75                        | 80             | 18"                                                                                                                                                                                                                                                                                                                                                                                                                                                                                                                                                                                                                                                                                                 | 9'                                                                                                                                                                                                                                                                                                                                                                                                                                                                                                                                                                                                                                                                                                                                                                                                                                                                                                                                                                                                                                                                                                                                                                                                                                                                                                                                                                                                                                                                                                                                                                                                                                                                                                                                                                                                                                                                                                                                                                                                                                                                                                                             | Douglas-fir                                                                                                                                                                                                                                                                                                                                                                                                                                                                                                                                                                                                                                                                                         | 22'           | 1 2                 | Asymmetric, hedgerow                                           | Significant     131     V     14"     8'     Douglas-fir     16'     1     1                                                                                                                                                     |
| Significant                                                                                                                                                                                                                                                                                                                                                                                                                                                                                                                                                                                                                                                                                                                                                                                                                                                                                                                                                                                                                                                                                                                                                                                                                                                                                                                                                                                                                                                                                                                                                                                                                                                                                                                                                                                                                                                                        | 19                        | 21             | 22"        | 11'       | Douglas-fir                   | 16            |           | 1 2                 | Asymmetric, hedgerow                                                 | Significant                | 76                        | 81             | 14"                                                                                                                                                                                                                                                                                                                                                                                                                                                                                                                                                                                                                                                                                                 | 7'                                                                                                                                                                                                                                                                                                                                                                                                                                                                                                                                                                                                                                                                                                                                                                                                                                                                                                                                                                                                                                                                                                                                                                                                                                                                                                                                                                                                                                                                                                                                                                                                                                                                                                                                                                                                                                                                                                                                                                                                                                                                                                                             | Douglas-fir                                                                                                                                                                                                                                                                                                                                                                                                                                                                                                                                                                                                                                                                                         |               |                     | Asymmetric, hedgerow                                           | Significant 132 W 16" 8' Douglas-fir 16' 1 1                                                                                                                                                                                     |
| Significant                                                                                                                                                                                                                                                                                                                                                                                                                                                                                                                                                                                                                                                                                                                                                                                                                                                                                                                                                                                                                                                                                                                                                                                                                                                                                                                                                                                                                                                                                                                                                                                                                                                                                                                                                                                                                                                                        | 20                        | 22             | 18"        | 10'       | Douglas-fir                   | 22            | -         | 1 2                 | Asymmetric, hedgerow                                                 | Significant                |                           | 82             | 13"                                                                                                                                                                                                                                                                                                                                                                                                                                                                                                                                                                                                                                                                                                 | and the second second                                                                                                                                                                                                                                                                                                                                                                                                                                                                                                                                                                                                                                                                                                                                                                                                                                                                                                                                                                                                                                                                                                                                                                                                                                                                                                                                                                                                                                                                                                                                                                                                                                                                                                                                                                                                                                                                                                                                                                                                                                                                                                          | Douglas-fir                                                                                                                                                                                                                                                                                                                                                                                                                                                                                                                                                                                                                                                                                         |               | 1 Z                 | Asymmetric, hedgerow                                           | Significant     133     X     12"     7'     Douglas-fir     14'     1     1       Significant     134     X     12"     7'     Douglas-fir     14'     1     1                                                                  |
| Significant                                                                                                                                                                                                                                                                                                                                                                                                                                                                                                                                                                                                                                                                                                                                                                                                                                                                                                                                                                                                                                                                                                                                                                                                                                                                                                                                                                                                                                                                                                                                                                                                                                                                                                                                                                                                                                                                        | 21                        | 23             | 16"        | 9'        | Douglas-fir                   | 22            | !         | 1 2                 | Asymmetric, hedgerow                                                 | Significant                | 78                        | 83             | 20"                                                                                                                                                                                                                                                                                                                                                                                                                                                                                                                                                                                                                                                                                                 | 10'                                                                                                                                                                                                                                                                                                                                                                                                                                                                                                                                                                                                                                                                                                                                                                                                                                                                                                                                                                                                                                                                                                                                                                                                                                                                                                                                                                                                                                                                                                                                                                                                                                                                                                                                                                                                                                                                                                                                                                                                                                                                                                                            | Douglas-fir                                                                                                                                                                                                                                                                                                                                                                                                                                                                                                                                                                                                                                                                                         | 22'           | 1 2                 | Asymmetric, hedgerow                                           | Significant     134     Y     13"     7'     Douglas-fir     14'     1     1       Significant     135     Z     13"     7'     Douglas-fir     14'     1     1                                                                  |
| Significant                                                                                                                                                                                                                                                                                                                                                                                                                                                                                                                                                                                                                                                                                                                                                                                                                                                                                                                                                                                                                                                                                                                                                                                                                                                                                                                                                                                                                                                                                                                                                                                                                                                                                                                                                                                                                                                                        | 22                        | 24             | 17"        | 9'        | Douglas-fir                   | 22            |           | 1 2                 | Asymmetric, hedgerow                                                 | Significant<br>Significant | 79<br>80                  | 84<br>85       | 12"<br>16"                                                                                                                                                                                                                                                                                                                                                                                                                                                                                                                                                                                                                                                                                          | 8'                                                                                                                                                                                                                                                                                                                                                                                                                                                                                                                                                                                                                                                                                                                                                                                                                                                                                                                                                                                                                                                                                                                                                                                                                                                                                                                                                                                                                                                                                                                                                                                                                                                                                                                                                                                                                                                                                                                                                                                                                                                                                                                             | Black pine<br>Black pine                                                                                                                                                                                                                                                                                                                                                                                                                                                                                                                                                                                                                                                                            | 14'<br>16'    | 1 2                 | Asymmetric, hedgerow, multiple leaders<br>Asymmetric, hedgerow | Significant     135     13     7     Douglas-III     14     1     1       Significant     136     AA     16"     8'     Douglas-fir     18'     1     1                                                                          |
| Non-viable                                                                                                                                                                                                                                                                                                                                                                                                                                                                                                                                                                                                                                                                                                                                                                                                                                                                                                                                                                                                                                                                                                                                                                                                                                                                                                                                                                                                                                                                                                                                                                                                                                                                                                                                                                                                                                                                         |                           | 25             | 13"        | 8'        | European birch                | 14            |           | 3 3                 | Bronze birch borer infestation                                       | Significant                | 81                        | 86             | 15"                                                                                                                                                                                                                                                                                                                                                                                                                                                                                                                                                                                                                                                                                                 | 7'                                                                                                                                                                                                                                                                                                                                                                                                                                                                                                                                                                                                                                                                                                                                                                                                                                                                                                                                                                                                                                                                                                                                                                                                                                                                                                                                                                                                                                                                                                                                                                                                                                                                                                                                                                                                                                                                                                                                                                                                                                                                                                                             | Black pine                                                                                                                                                                                                                                                                                                                                                                                                                                                                                                                                                                                                                                                                                          | 22'           | 1 2                 | Asymmetric, hedgerow                                           | Non-viable BB 20" 11' Black pine 17' 1 3 Topped for OHPL                                                                                                                                                                         |
| Non-viable<br>Significant                                                                                                                                                                                                                                                                                                                                                                                                                                                                                                                                                                                                                                                                                                                                                                                                                                                                                                                                                                                                                                                                                                                                                                                                                                                                                                                                                                                                                                                                                                                                                                                                                                                                                                                                                                                                                                                          | 22                        | 26 27          | 14"<br>18" | 8'        | European birch<br>Douglas-fir | 16            |           | 3 3                 | Bronze birch borer infestation<br>Asymmetric, hedgerow               | Non-viable                 |                           | 87             | 12,12"                                                                                                                                                                                                                                                                                                                                                                                                                                                                                                                                                                                                                                                                                              | 7'                                                                                                                                                                                                                                                                                                                                                                                                                                                                                                                                                                                                                                                                                                                                                                                                                                                                                                                                                                                                                                                                                                                                                                                                                                                                                                                                                                                                                                                                                                                                                                                                                                                                                                                                                                                                                                                                                                                                                                                                                                                                                                                             | European birch                                                                                                                                                                                                                                                                                                                                                                                                                                                                                                                                                                                                                                                                                      | 16'           | 3 3                 | Bronze birch borer infestation                                 | Non-viable     CC     16"     9'     Black pine     18'     1     3     Topped for OHPL                                                                                                                                          |
| Significant                                                                                                                                                                                                                                                                                                                                                                                                                                                                                                                                                                                                                                                                                                                                                                                                                                                                                                                                                                                                                                                                                                                                                                                                                                                                                                                                                                                                                                                                                                                                                                                                                                                                                                                                                                                                                                                                        | 23                        | 28             | 18"        | 9'        | Douglas-fir                   | 22            | -         | 1 2                 | Asymmetric, hedgerow                                                 | Significant                | 82                        | 88             | 12"                                                                                                                                                                                                                                                                                                                                                                                                                                                                                                                                                                                                                                                                                                 | 8'                                                                                                                                                                                                                                                                                                                                                                                                                                                                                                                                                                                                                                                                                                                                                                                                                                                                                                                                                                                                                                                                                                                                                                                                                                                                                                                                                                                                                                                                                                                                                                                                                                                                                                                                                                                                                                                                                                                                                                                                                                                                                                                             | Douglas-fir                                                                                                                                                                                                                                                                                                                                                                                                                                                                                                                                                                                                                                                                                         | 16'           | 1 2                 | Asymmetric, hedgerow                                           | Non-Sig.     170     11"     8'     Atlas cedar     16'     2     2     Needle cast, sapsucker                                                                                                                                   |
| Significant                                                                                                                                                                                                                                                                                                                                                                                                                                                                                                                                                                                                                                                                                                                                                                                                                                                                                                                                                                                                                                                                                                                                                                                                                                                                                                                                                                                                                                                                                                                                                                                                                                                                                                                                                                                                                                                                        | 25                        | 29             | 18"        | 9'        | Douglas-fir                   | 22            |           | 1 2                 | Asymmetric, hedgerow                                                 | Significant                | 83                        | 89             | 16"                                                                                                                                                                                                                                                                                                                                                                                                                                                                                                                                                                                                                                                                                                 | 8'                                                                                                                                                                                                                                                                                                                                                                                                                                                                                                                                                                                                                                                                                                                                                                                                                                                                                                                                                                                                                                                                                                                                                                                                                                                                                                                                                                                                                                                                                                                                                                                                                                                                                                                                                                                                                                                                                                                                                                                                                                                                                                                             | Douglas-fir                                                                                                                                                                                                                                                                                                                                                                                                                                                                                                                                                                                                                                                                                         | 22'           | 1 2                 | Asymmetric, hedgerow                                           |                                                                                                                                                                                                                                  |
| Significant                                                                                                                                                                                                                                                                                                                                                                                                                                                                                                                                                                                                                                                                                                                                                                                                                                                                                                                                                                                                                                                                                                                                                                                                                                                                                                                                                                                                                                                                                                                                                                                                                                                                                                                                                                                                                                                                        | 26                        | 30             | 17"        | 9'        | Black pine                    | 16            | •         | 1 2                 | Asymmetric, hedgerow, multiple leaders                               | Significant                | 84                        | 90             | 26"                                                                                                                                                                                                                                                                                                                                                                                                                                                                                                                                                                                                                                                                                                 |                                                                                                                                                                                                                                                                                                                                                                                                                                                                                                                                                                                                                                                                                                                                                                                                                                                                                                                                                                                                                                                                                                                                                                                                                                                                                                                                                                                                                                                                                                                                                                                                                                                                                                                                                                                                                                                                                                                                                                                                                                                                                                                                | Douglas-fir                                                                                                                                                                                                                                                                                                                                                                                                                                                                                                                                                                                                                                                                                         | 22'           | 1 2                 | Asymmetric, hedgerow                                           |                                                                                                                                                                                                                                  |
| Significant                                                                                                                                                                                                                                                                                                                                                                                                                                                                                                                                                                                                                                                                                                                                                                                                                                                                                                                                                                                                                                                                                                                                                                                                                                                                                                                                                                                                                                                                                                                                                                                                                                                                                                                                                                                                                                                                        | 27                        | 31             | 15"        | 8'        | Black pine                    | 14            |           | 1 2                 | Asymmetric, hedgerow                                                 | Non-viable<br>Significant  | OE                        | 91 92          | 12,12"<br>24"                                                                                                                                                                                                                                                                                                                                                                                                                                                                                                                                                                                                                                                                                       | 10'                                                                                                                                                                                                                                                                                                                                                                                                                                                                                                                                                                                                                                                                                                                                                                                                                                                                                                                                                                                                                                                                                                                                                                                                                                                                                                                                                                                                                                                                                                                                                                                                                                                                                                                                                                                                                                                                                                                                                                                                                                                                                                                            | European birch<br>Douglas-fir                                                                                                                                                                                                                                                                                                                                                                                                                                                                                                                                                                                                                                                                       | 16'<br>22'    |                     | Bronze birch borer infestation<br>Asymmetric, hedgerow         | Significant Trees 136                                                                                                                                                                                                            |
| Significant                                                                                                                                                                                                                                                                                                                                                                                                                                                                                                                                                                                                                                                                                                                                                                                                                                                                                                                                                                                                                                                                                                                                                                                                                                                                                                                                                                                                                                                                                                                                                                                                                                                                                                                                                                                                                                                                        | 28                        | 32             | 13"        | 7'        | Black pine                    | 14            |           | 1 2                 | Asymmetric, hedgerow                                                 | Significant                | 85<br>86                  | 93             | 25"                                                                                                                                                                                                                                                                                                                                                                                                                                                                                                                                                                                                                                                                                                 | 13'                                                                                                                                                                                                                                                                                                                                                                                                                                                                                                                                                                                                                                                                                                                                                                                                                                                                                                                                                                                                                                                                                                                                                                                                                                                                                                                                                                                                                                                                                                                                                                                                                                                                                                                                                                                                                                                                                                                                                                                                                                                                                                                            | Douglas-fir                                                                                                                                                                                                                                                                                                                                                                                                                                                                                                                                                                                                                                                                                         | 22'           | 1 2                 | Asymmetric, hedgerow                                           | Non-Significant Trees 1                                                                                                                                                                                                          |
| Significant<br>Significant                                                                                                                                                                                                                                                                                                                                                                                                                                                                                                                                                                                                                                                                                                                                                                                                                                                                                                                                                                                                                                                                                                                                                                                                                                                                                                                                                                                                                                                                                                                                                                                                                                                                                                                                                                                                                                                         | 29                        | 33<br>34       | 15"<br>22" | 8'        | Douglas-fir<br>Douglas-fir    | 16            |           | 1 2                 | Asymmetric, hedgerow                                                 | Significant                | 87                        | 94             | 19"                                                                                                                                                                                                                                                                                                                                                                                                                                                                                                                                                                                                                                                                                                 | 8'                                                                                                                                                                                                                                                                                                                                                                                                                                                                                                                                                                                                                                                                                                                                                                                                                                                                                                                                                                                                                                                                                                                                                                                                                                                                                                                                                                                                                                                                                                                                                                                                                                                                                                                                                                                                                                                                                                                                                                                                                                                                                                                             | Douglas-fir                                                                                                                                                                                                                                                                                                                                                                                                                                                                                                                                                                                                                                                                                         | 22'           | 1 2                 | Asymmetric, hedgerow                                           | Non-viable Trees 19                                                                                                                                                                                                              |
| Significant                                                                                                                                                                                                                                                                                                                                                                                                                                                                                                                                                                                                                                                                                                                                                                                                                                                                                                                                                                                                                                                                                                                                                                                                                                                                                                                                                                                                                                                                                                                                                                                                                                                                                                                                                                                                                                                                        | 31                        | 35             | 15"        | 11'<br>8' | Douglas-fir                   | 22            |           | 1 2                 | Asymmetric, hedgerow<br>Asymmetric, hedgerow, double leader          | Significant                | 88                        | 100            | 12"                                                                                                                                                                                                                                                                                                                                                                                                                                                                                                                                                                                                                                                                                                 | 7'                                                                                                                                                                                                                                                                                                                                                                                                                                                                                                                                                                                                                                                                                                                                                                                                                                                                                                                                                                                                                                                                                                                                                                                                                                                                                                                                                                                                                                                                                                                                                                                                                                                                                                                                                                                                                                                                                                                                                                                                                                                                                                                             | Douglas-fir                                                                                                                                                                                                                                                                                                                                                                                                                                                                                                                                                                                                                                                                                         | 16'           | 1 1                 |                                                                |                                                                                                                                                                                                                                  |
| Significant                                                                                                                                                                                                                                                                                                                                                                                                                                                                                                                                                                                                                                                                                                                                                                                                                                                                                                                                                                                                                                                                                                                                                                                                                                                                                                                                                                                                                                                                                                                                                                                                                                                                                                                                                                                                                                                                        | 32                        | 36             | 13"        | 7'        | Douglas-fir                   | 22            |           | 1 2                 | Asymmetric, hedgerow                                                 | Significant                | 89                        | 101            | 12"                                                                                                                                                                                                                                                                                                                                                                                                                                                                                                                                                                                                                                                                                                 | 7'                                                                                                                                                                                                                                                                                                                                                                                                                                                                                                                                                                                                                                                                                                                                                                                                                                                                                                                                                                                                                                                                                                                                                                                                                                                                                                                                                                                                                                                                                                                                                                                                                                                                                                                                                                                                                                                                                                                                                                                                                                                                                                                             | Douglas-fir                                                                                                                                                                                                                                                                                                                                                                                                                                                                                                                                                                                                                                                                                         | 16'           | 1 1                 |                                                                |                                                                                                                                                                                                                                  |
| Significant                                                                                                                                                                                                                                                                                                                                                                                                                                                                                                                                                                                                                                                                                                                                                                                                                                                                                                                                                                                                                                                                                                                                                                                                                                                                                                                                                                                                                                                                                                                                                                                                                                                                                                                                                                                                                                                                        | 33                        | 37             | 18"        | 9'        | Douglas-fir                   | 22            | •         | 1 2                 | Asymmetric, hedgerow                                                 | Non-viable                 |                           | 103            | (3)12"                                                                                                                                                                                                                                                                                                                                                                                                                                                                                                                                                                                                                                                                                              | 12'                                                                                                                                                                                                                                                                                                                                                                                                                                                                                                                                                                                                                                                                                                                                                                                                                                                                                                                                                                                                                                                                                                                                                                                                                                                                                                                                                                                                                                                                                                                                                                                                                                                                                                                                                                                                                                                                                                                                                                                                                                                                                                                            | Bigleaf maple                                                                                                                                                                                                                                                                                                                                                                                                                                                                                                                                                                                                                                                                                       | 20'           | 1 3                 | Stumpsprout                                                    |                                                                                                                                                                                                                                  |
| Significant                                                                                                                                                                                                                                                                                                                                                                                                                                                                                                                                                                                                                                                                                                                                                                                                                                                                                                                                                                                                                                                                                                                                                                                                                                                                                                                                                                                                                                                                                                                                                                                                                                                                                                                                                                                                                                                                        | 34                        | 38             | 18"        | 9'        | Douglas-fir                   | 22            | _         | 1 2                 | Asymmetric, hedgerow                                                 | Significant<br>Significant | 90                        | 117<br>118     | 20"                                                                                                                                                                                                                                                                                                                                                                                                                                                                                                                                                                                                                                                                                                 | 11'<br>10'                                                                                                                                                                                                                                                                                                                                                                                                                                                                                                                                                                                                                                                                                                                                                                                                                                                                                                                                                                                                                                                                                                                                                                                                                                                                                                                                                                                                                                                                                                                                                                                                                                                                                                                                                                                                                                                                                                                                                                                                                                                                                                                     | Leyland cypress<br>Leyland cypress                                                                                                                                                                                                                                                                                                                                                                                                                                                                                                                                                                                                                                                                  | 25'<br>25'    | 1 2                 | Asymmetric, hedgerow<br>Asymmetric, hedgerow                   | -                                                                                                                                                                                                                                |
| Significant                                                                                                                                                                                                                                                                                                                                                                                                                                                                                                                                                                                                                                                                                                                                                                                                                                                                                                                                                                                                                                                                                                                                                                                                                                                                                                                                                                                                                                                                                                                                                                                                                                                                                                                                                                                                                                                                        | 35                        | 39             | 17"        | 9'        | Douglas-fir                   | 22            | _         | 1 2                 | Asymmetric, hedgerow                                                 | Significant                | 91<br>92                  | 119            | 16"                                                                                                                                                                                                                                                                                                                                                                                                                                                                                                                                                                                                                                                                                                 | 9'                                                                                                                                                                                                                                                                                                                                                                                                                                                                                                                                                                                                                                                                                                                                                                                                                                                                                                                                                                                                                                                                                                                                                                                                                                                                                                                                                                                                                                                                                                                                                                                                                                                                                                                                                                                                                                                                                                                                                                                                                                                                                                                             | Leyland cypress                                                                                                                                                                                                                                                                                                                                                                                                                                                                                                                                                                                                                                                                                     | 25'           | 1 2                 | Asymmetric, hedgerow                                           |                                                                                                                                                                                                                                  |
| Significant<br>Significant                                                                                                                                                                                                                                                                                                                                                                                                                                                                                                                                                                                                                                                                                                                                                                                                                                                                                                                                                                                                                                                                                                                                                                                                                                                                                                                                                                                                                                                                                                                                                                                                                                                                                                                                                                                                                                                         | 36                        | 40             | 16"<br>14" | 8'<br>7'  | Douglas-fir<br>Douglas-fir    | 22            |           | 1 2                 | Asymmetric, hedgerow<br>Asymmetric, hedgerow                         | Significant                | 93                        | 120            | 20"                                                                                                                                                                                                                                                                                                                                                                                                                                                                                                                                                                                                                                                                                                 | 11'                                                                                                                                                                                                                                                                                                                                                                                                                                                                                                                                                                                                                                                                                                                                                                                                                                                                                                                                                                                                                                                                                                                                                                                                                                                                                                                                                                                                                                                                                                                                                                                                                                                                                                                                                                                                                                                                                                                                                                                                                                                                                                                            | Leyland cypress                                                                                                                                                                                                                                                                                                                                                                                                                                                                                                                                                                                                                                                                                     | 25'           | 1 2                 | Asymmetric, hedgerow                                           |                                                                                                                                                                                                                                  |
| Significant                                                                                                                                                                                                                                                                                                                                                                                                                                                                                                                                                                                                                                                                                                                                                                                                                                                                                                                                                                                                                                                                                                                                                                                                                                                                                                                                                                                                                                                                                                                                                                                                                                                                                                                                                                                                                                                                        | 38                        | 42             | 16"        | 8'        | Douglas-fir                   | 22            |           | 1 2                 | Asymmetric, hedgerow                                                 | Significant                | 94                        | 121            | 16"                                                                                                                                                                                                                                                                                                                                                                                                                                                                                                                                                                                                                                                                                                 | 9'                                                                                                                                                                                                                                                                                                                                                                                                                                                                                                                                                                                                                                                                                                                                                                                                                                                                                                                                                                                                                                                                                                                                                                                                                                                                                                                                                                                                                                                                                                                                                                                                                                                                                                                                                                                                                                                                                                                                                                                                                                                                                                                             | Sycamore                                                                                                                                                                                                                                                                                                                                                                                                                                                                                                                                                                                                                                                                                            | 22'           | 1 2                 | lvy                                                            |                                                                                                                                                                                                                                  |
| Significant                                                                                                                                                                                                                                                                                                                                                                                                                                                                                                                                                                                                                                                                                                                                                                                                                                                                                                                                                                                                                                                                                                                                                                                                                                                                                                                                                                                                                                                                                                                                                                                                                                                                                                                                                                                                                                                                        | 39                        | 43             | 16"        | 8'        | Douglas-fir                   | 22            |           | 1 2                 | Asymmetric, hedgerow                                                 | Significant                | 95                        | 124            | 14"                                                                                                                                                                                                                                                                                                                                                                                                                                                                                                                                                                                                                                                                                                 | 7'                                                                                                                                                                                                                                                                                                                                                                                                                                                                                                                                                                                                                                                                                                                                                                                                                                                                                                                                                                                                                                                                                                                                                                                                                                                                                                                                                                                                                                                                                                                                                                                                                                                                                                                                                                                                                                                                                                                                                                                                                                                                                                                             | Sycamore                                                                                                                                                                                                                                                                                                                                                                                                                                                                                                                                                                                                                                                                                            |               | 1 2                 |                                                                |                                                                                                                                                                                                                                  |
| Significant                                                                                                                                                                                                                                                                                                                                                                                                                                                                                                                                                                                                                                                                                                                                                                                                                                                                                                                                                                                                                                                                                                                                                                                                                                                                                                                                                                                                                                                                                                                                                                                                                                                                                                                                                                                                                                                                        | 40                        | 44             | 19"        | 10'       | Douglas-fir                   | 22            |           | 1 2                 | Asymmetric, hedgerow                                                 | Significant                | 96                        | 128            | 17"                                                                                                                                                                                                                                                                                                                                                                                                                                                                                                                                                                                                                                                                                                 | 9'                                                                                                                                                                                                                                                                                                                                                                                                                                                                                                                                                                                                                                                                                                                                                                                                                                                                                                                                                                                                                                                                                                                                                                                                                                                                                                                                                                                                                                                                                                                                                                                                                                                                                                                                                                                                                                                                                                                                                                                                                                                                                                                             | Sycamore<br>Douglas fir                                                                                                                                                                                                                                                                                                                                                                                                                                                                                                                                                                                                                                                                             |               | 1 2                 |                                                                |                                                                                                                                                                                                                                  |
| Significant                                                                                                                                                                                                                                                                                                                                                                                                                                                                                                                                                                                                                                                                                                                                                                                                                                                                                                                                                                                                                                                                                                                                                                                                                                                                                                                                                                                                                                                                                                                                                                                                                                                                                                                                                                                                                                                                        | 41                        | 45             | 16"        | 8'        | Black pine                    | 16            |           | 1 2                 | Asymmetric, hedgerow                                                 | Significant<br>Significant | 97<br>98                  | 140<br>141     | 48"<br>22"                                                                                                                                                                                                                                                                                                                                                                                                                                                                                                                                                                                                                                                                                          | 24'                                                                                                                                                                                                                                                                                                                                                                                                                                                                                                                                                                                                                                                                                                                                                                                                                                                                                                                                                                                                                                                                                                                                                                                                                                                                                                                                                                                                                                                                                                                                                                                                                                                                                                                                                                                                                                                                                                                                                                                                                                                                                                                            | Douglas-fir<br>Douglas-fir                                                                                                                                                                                                                                                                                                                                                                                                                                                                                                                                                                                                                                                                          | 25'<br>20'    | 1 1<br>1 1          |                                                                | -                                                                                                                                                                                                                                |
| Non-viable                                                                                                                                                                                                                                                                                                                                                                                                                                                                                                                                                                                                                                                                                                                                                                                                                                                                                                                                                                                                                                                                                                                                                                                                                                                                                                                                                                                                                                                                                                                                                                                                                                                                                                                                                                                                                                                                         | 42                        | 46             | 13"        | 7'        | Black pine                    |               | _         | 2 3                 | Asymmetric, hedgerow, double leader                                  | Significant                | 99                        | 141            | 12"                                                                                                                                                                                                                                                                                                                                                                                                                                                                                                                                                                                                                                                                                                 | 7'                                                                                                                                                                                                                                                                                                                                                                                                                                                                                                                                                                                                                                                                                                                                                                                                                                                                                                                                                                                                                                                                                                                                                                                                                                                                                                                                                                                                                                                                                                                                                                                                                                                                                                                                                                                                                                                                                                                                                                                                                                                                                                                             | Red maple                                                                                                                                                                                                                                                                                                                                                                                                                                                                                                                                                                                                                                                                                           | 18'           |                     | Asymmetric                                                     |                                                                                                                                                                                                                                  |
| Significant<br>Significant                                                                                                                                                                                                                                                                                                                                                                                                                                                                                                                                                                                                                                                                                                                                                                                                                                                                                                                                                                                                                                                                                                                                                                                                                                                                                                                                                                                                                                                                                                                                                                                                                                                                                                                                                                                                                                                         | 42                        | 47             | 13"<br>15" | 2'        | Douglas-fir<br>Douglas-fir    | 22            |           | 1 2                 | Asymmetric, hedgerow, double leader<br>Asymmetric, hedgerow          | Significant                | 100                       | 144            | 12"                                                                                                                                                                                                                                                                                                                                                                                                                                                                                                                                                                                                                                                                                                 | 7'                                                                                                                                                                                                                                                                                                                                                                                                                                                                                                                                                                                                                                                                                                                                                                                                                                                                                                                                                                                                                                                                                                                                                                                                                                                                                                                                                                                                                                                                                                                                                                                                                                                                                                                                                                                                                                                                                                                                                                                                                                                                                                                             | Deodar cedar                                                                                                                                                                                                                                                                                                                                                                                                                                                                                                                                                                                                                                                                                        | 16'           |                     | Asymmetric                                                     |                                                                                                                                                                                                                                  |
| Significant                                                                                                                                                                                                                                                                                                                                                                                                                                                                                                                                                                                                                                                                                                                                                                                                                                                                                                                                                                                                                                                                                                                                                                                                                                                                                                                                                                                                                                                                                                                                                                                                                                                                                                                                                                                                                                                                        | 43                        | 40             | 15         | 9'        | Douglas-fir                   | 22            |           | 1 2                 | Asymmetric, hedgerow                                                 | Significant                | 101                       | 145            | 24"                                                                                                                                                                                                                                                                                                                                                                                                                                                                                                                                                                                                                                                                                                 | 13'                                                                                                                                                                                                                                                                                                                                                                                                                                                                                                                                                                                                                                                                                                                                                                                                                                                                                                                                                                                                                                                                                                                                                                                                                                                                                                                                                                                                                                                                                                                                                                                                                                                                                                                                                                                                                                                                                                                                                                                                                                                                                                                            | Douglas-fir                                                                                                                                                                                                                                                                                                                                                                                                                                                                                                                                                                                                                                                                                         | 18'           | 1 1                 |                                                                |                                                                                                                                                                                                                                  |
| Significant                                                                                                                                                                                                                                                                                                                                                                                                                                                                                                                                                                                                                                                                                                                                                                                                                                                                                                                                                                                                                                                                                                                                                                                                                                                                                                                                                                                                                                                                                                                                                                                                                                                                                                                                                                                                                                                                        | 45                        | 50             | 15"        |           | Douglas-fir                   | 22            | -         | 1 2                 | Asymmetric, hedgerow                                                 | Non-viable                 |                           | 146            |                                                                                                                                                                                                                                                                                                                                                                                                                                                                                                                                                                                                                                                                                                     |                                                                                                                                                                                                                                                                                                                                                                                                                                                                                                                                                                                                                                                                                                                                                                                                                                                                                                                                                                                                                                                                                                                                                                                                                                                                                                                                                                                                                                                                                                                                                                                                                                                                                                                                                                                                                                                                                                                                                                                                                                                                                                                                | European birch                                                                                                                                                                                                                                                                                                                                                                                                                                                                                                                                                                                                                                                                                      |               |                     | Bronze birch borer infestation                                 |                                                                                                                                                                                                                                  |
| Significant                                                                                                                                                                                                                                                                                                                                                                                                                                                                                                                                                                                                                                                                                                                                                                                                                                                                                                                                                                                                                                                                                                                                                                                                                                                                                                                                                                                                                                                                                                                                                                                                                                                                                                                                                                                                                                                                        | 46                        | 51             | 12"        | 7'        | Douglas-fir                   | 22            | 1         | 1 2                 | Asymmetric, hedgerow                                                 | Non-viable                 | 10.310171                 |                |                                                                                                                                                                                                                                                                                                                                                                                                                                                                                                                                                                                                                                                                                                     |                                                                                                                                                                                                                                                                                                                                                                                                                                                                                                                                                                                                                                                                                                                                                                                                                                                                                                                                                                                                                                                                                                                                                                                                                                                                                                                                                                                                                                                                                                                                                                                                                                                                                                                                                                                                                                                                                                                                                                                                                                                                                                                                | Douglas-fir                                                                                                                                                                                                                                                                                                                                                                                                                                                                                                                                                                                                                                                                                         |               |                     | Buttress root disturbance/injury                               |                                                                                                                                                                                                                                  |
| Significant                                                                                                                                                                                                                                                                                                                                                                                                                                                                                                                                                                                                                                                                                                                                                                                                                                                                                                                                                                                                                                                                                                                                                                                                                                                                                                                                                                                                                                                                                                                                                                                                                                                                                                                                                                                                                                                                        | 47                        | 52             | 14"        | 7'        | Douglas-fir                   | 22            |           | 1 2                 | Asymmetric, hedgerow                                                 | Significant                | 102                       | 149            | 18"                                                                                                                                                                                                                                                                                                                                                                                                                                                                                                                                                                                                                                                                                                 | Concession and Concession                                                                                                                                                                                                                                                                                                                                                                                                                                                                                                                                                                                                                                                                                                                                                                                                                                                                                                                                                                                                                                                                                                                                                                                                                                                                                                                                                                                                                                                                                                                                                                                                                                                                                                                                                                                                                                                                                                                                                                                                                                                                                                      | Douglas-fir                                                                                                                                                                                                                                                                                                                                                                                                                                                                                                                                                                                                                                                                                         | 20'           | the second second   |                                                                |                                                                                                                                                                                                                                  |
| Significant                                                                                                                                                                                                                                                                                                                                                                                                                                                                                                                                                                                                                                                                                                                                                                                                                                                                                                                                                                                                                                                                                                                                                                                                                                                                                                                                                                                                                                                                                                                                                                                                                                                                                                                                                                                                                                                                        | 48                        | 53             | 18"        | 9'        | Douglas-fir                   | 22            | _         | 1 2                 | Asymmetric, hedgerow                                                 | Significant<br>Significant | 103<br>104                | 150<br>151     | 22"<br>22"                                                                                                                                                                                                                                                                                                                                                                                                                                                                                                                                                                                                                                                                                          |                                                                                                                                                                                                                                                                                                                                                                                                                                                                                                                                                                                                                                                                                                                                                                                                                                                                                                                                                                                                                                                                                                                                                                                                                                                                                                                                                                                                                                                                                                                                                                                                                                                                                                                                                                                                                                                                                                                                                                                                                                                                                                                                | Douglas-fir<br>Douglas-fir                                                                                                                                                                                                                                                                                                                                                                                                                                                                                                                                                                                                                                                                          |               | 1 1<br>1 1          |                                                                | -                                                                                                                                                                                                                                |
| Significant                                                                                                                                                                                                                                                                                                                                                                                                                                                                                                                                                                                                                                                                                                                                                                                                                                                                                                                                                                                                                                                                                                                                                                                                                                                                                                                                                                                                                                                                                                                                                                                                                                                                                                                                                                                                                                                                        | 49                        | 54             | 18"        | 9'        | Douglas-fir                   | 22            |           | 1 2                 | Asymmetric, hedgerow, double leader                                  | Significant                | 104                       | 151            | 20"                                                                                                                                                                                                                                                                                                                                                                                                                                                                                                                                                                                                                                                                                                 |                                                                                                                                                                                                                                                                                                                                                                                                                                                                                                                                                                                                                                                                                                                                                                                                                                                                                                                                                                                                                                                                                                                                                                                                                                                                                                                                                                                                                                                                                                                                                                                                                                                                                                                                                                                                                                                                                                                                                                                                                                                                                                                                | Douglas-fir                                                                                                                                                                                                                                                                                                                                                                                                                                                                                                                                                                                                                                                                                         |               | 1 2                 |                                                                |                                                                                                                                                                                                                                  |
| Significant<br>Significant                                                                                                                                                                                                                                                                                                                                                                                                                                                                                                                                                                                                                                                                                                                                                                                                                                                                                                                                                                                                                                                                                                                                                                                                                                                                                                                                                                                                                                                                                                                                                                                                                                                                                                                                                                                                                                                         | 50                        | 55<br>56       | 12"<br>15" | 7'<br>8'  | Black pine<br>Douglas-fir     | 22            |           | 1 2                 | Asymmetric, hedgerow<br>Asymmetric, hedgerow                         | Significant                | 105                       | 153            | 14"                                                                                                                                                                                                                                                                                                                                                                                                                                                                                                                                                                                                                                                                                                 | 8'                                                                                                                                                                                                                                                                                                                                                                                                                                                                                                                                                                                                                                                                                                                                                                                                                                                                                                                                                                                                                                                                                                                                                                                                                                                                                                                                                                                                                                                                                                                                                                                                                                                                                                                                                                                                                                                                                                                                                                                                                                                                                                                             | Atlas cedar                                                                                                                                                                                                                                                                                                                                                                                                                                                                                                                                                                                                                                                                                         |               |                     | Needle cast fungus disease, sapsucker                          |                                                                                                                                                                                                                                  |
| Significant                                                                                                                                                                                                                                                                                                                                                                                                                                                                                                                                                                                                                                                                                                                                                                                                                                                                                                                                                                                                                                                                                                                                                                                                                                                                                                                                                                                                                                                                                                                                                                                                                                                                                                                                                                                                                                                                        | 52                        | 57             | 20"        | 10'       | Douglas-fir                   | 22            |           | 1 2                 | Asymmetric, hedgerow                                                 | Significant                | 107                       | 154            | 12"                                                                                                                                                                                                                                                                                                                                                                                                                                                                                                                                                                                                                                                                                                 | 7'                                                                                                                                                                                                                                                                                                                                                                                                                                                                                                                                                                                                                                                                                                                                                                                                                                                                                                                                                                                                                                                                                                                                                                                                                                                                                                                                                                                                                                                                                                                                                                                                                                                                                                                                                                                                                                                                                                                                                                                                                                                                                                                             | Atlas cedar                                                                                                                                                                                                                                                                                                                                                                                                                                                                                                                                                                                                                                                                                         |               |                     | Needle cast, sapsucker                                         |                                                                                                                                                                                                                                  |
| Significant                                                                                                                                                                                                                                                                                                                                                                                                                                                                                                                                                                                                                                                                                                                                                                                                                                                                                                                                                                                                                                                                                                                                                                                                                                                                                                                                                                                                                                                                                                                                                                                                                                                                                                                                                                                                                                                                        | 53                        | 58             | 20"        | 10'       | Douglas-fir                   |               |           | 1 2                 | Asymmetric, hedgerow, double leader                                  | Significant                | 108                       | 159            | 14"                                                                                                                                                                                                                                                                                                                                                                                                                                                                                                                                                                                                                                                                                                 | 8'                                                                                                                                                                                                                                                                                                                                                                                                                                                                                                                                                                                                                                                                                                                                                                                                                                                                                                                                                                                                                                                                                                                                                                                                                                                                                                                                                                                                                                                                                                                                                                                                                                                                                                                                                                                                                                                                                                                                                                                                                                                                                                                             | Atlas cedar                                                                                                                                                                                                                                                                                                                                                                                                                                                                                                                                                                                                                                                                                         |               |                     | Needle cast, sapsucker                                         |                                                                                                                                                                                                                                  |
| Significant                                                                                                                                                                                                                                                                                                                                                                                                                                                                                                                                                                                                                                                                                                                                                                                                                                                                                                                                                                                                                                                                                                                                                                                                                                                                                                                                                                                                                                                                                                                                                                                                                                                                                                                                                                                                                                                                        | 54                        | 59             | 15°        | 8'        | Douglas-fir                   | 22            | '         | 1 2                 | Asymmetric, hedgerow                                                 | Significant                | 109                       | 162            | 14"                                                                                                                                                                                                                                                                                                                                                                                                                                                                                                                                                                                                                                                                                                 | 8'                                                                                                                                                                                                                                                                                                                                                                                                                                                                                                                                                                                                                                                                                                                                                                                                                                                                                                                                                                                                                                                                                                                                                                                                                                                                                                                                                                                                                                                                                                                                                                                                                                                                                                                                                                                                                                                                                                                                                                                                                                                                                                                             | Atlas cedar                                                                                                                                                                                                                                                                                                                                                                                                                                                                                                                                                                                                                                                                                         |               |                     | Needle cast, sapsucker                                         |                                                                                                                                                                                                                                  |
| and the second sec |                           |                |            |           |                               |               |           |                     |                                                                      | Significant<br>Significant | 110                       | 166<br>167     | 12"<br>12"                                                                                                                                                                                                                                                                                                                                                                                                                                                                                                                                                                                                                                                                                          | 7                                                                                                                                                                                                                                                                                                                                                                                                                                                                                                                                                                                                                                                                                                                                                                                                                                                                                                                                                                                                                                                                                                                                                                                                                                                                                                                                                                                                                                                                                                                                                                                                                                                                                                                                                                                                                                                                                                                                                                                                                                                                                                                              | Atlas cedar<br>Atlas cedar                                                                                                                                                                                                                                                                                                                                                                                                                                                                                                                                                                                                                                                                          |               |                     | Needle cast, sapsucker<br>Needle cast, sapsucker               | -                                                                                                                                                                                                                                |
|                                                                                                                                                                                                                                                                                                                                                                                                                                                                                                                                                                                                                                                                                                                                                                                                                                                                                                                                                                                                                                                                                                                                                                                                                                                                                                                                                                                                                                                                                                                                                                                                                                                                                                                                                                                                                                                                                    |                           |                |            |           | Greenforest                   | Re            | gister    | ed Consu            | Iting Arborist                                                       | Significant                | 111<br>112                | 169            | 13"                                                                                                                                                                                                                                                                                                                                                                                                                                                                                                                                                                                                                                                                                                 | 8'                                                                                                                                                                                                                                                                                                                                                                                                                                                                                                                                                                                                                                                                                                                                                                                                                                                                                                                                                                                                                                                                                                                                                                                                                                                                                                                                                                                                                                                                                                                                                                                                                                                                                                                                                                                                                                                                                                                                                                                                                                                                                                                             | Atlas cedar                                                                                                                                                                                                                                                                                                                                                                                                                                                                                                                                                                                                                                                                                         |               | _                   | Needle cast, sapsucker                                         |                                                                                                                                                                                                                                  |
|                                                                                                                                                                                                                                                                                                                                                                                                                                                                                                                                                                                                                                                                                                                                                                                                                                                                                                                                                                                                                                                                                                                                                                                                                                                                                                                                                                                                                                                                                                                                                                                                                                                                                                                                                                                                                                                                                    |                           |                |            |           |                               |               |           |                     |                                                                      | Non-viable                 |                           | 173            |                                                                                                                                                                                                                                                                                                                                                                                                                                                                                                                                                                                                                                                                                                     | 30'                                                                                                                                                                                                                                                                                                                                                                                                                                                                                                                                                                                                                                                                                                                                                                                                                                                                                                                                                                                                                                                                                                                                                                                                                                                                                                                                                                                                                                                                                                                                                                                                                                                                                                                                                                                                                                                                                                                                                                                                                                                                                                                            | Bigleaf maple                                                                                                                                                                                                                                                                                                                                                                                                                                                                                                                                                                                                                                                                                       |               |                     | Decline, decay, Kretzschmaria fungal infection                 |                                                                                                                                                                                                                                  |
|                                                                                                                                                                                                                                                                                                                                                                                                                                                                                                                                                                                                                                                                                                                                                                                                                                                                                                                                                                                                                                                                                                                                                                                                                                                                                                                                                                                                                                                                                                                                                                                                                                                                                                                                                                                                                                                                                    |                           |                |            |           |                               |               |           |                     |                                                                      | Non-viable                 |                           | 174            | and the second se | Concentration of the local division of the l | Bigleaf maple                                                                                                                                                                                                                                                                                                                                                                                                                                                                                                                                                                                                                                                                                       |               | _                   | Decline, deadwood, decay                                       |                                                                                                                                                                                                                                  |
|                                                                                                                                                                                                                                                                                                                                                                                                                                                                                                                                                                                                                                                                                                                                                                                                                                                                                                                                                                                                                                                                                                                                                                                                                                                                                                                                                                                                                                                                                                                                                                                                                                                                                                                                                                                                                                                                                    |                           |                |            |           |                               |               |           |                     |                                                                      |                            |                           | -              |                                                                                                                                                                                                                                                                                                                                                                                                                                                                                                                                                                                                                                                                                                     |                                                                                                                                                                                                                                                                                                                                                                                                                                                                                                                                                                                                                                                                                                                                                                                                                                                                                                                                                                                                                                                                                                                                                                                                                                                                                                                                                                                                                                                                                                                                                                                                                                                                                                                                                                                                                                                                                                                                                                                                                                                                                                                                | a second s |               |                     |                                                                |                                                                                                                                                                                                                                  |