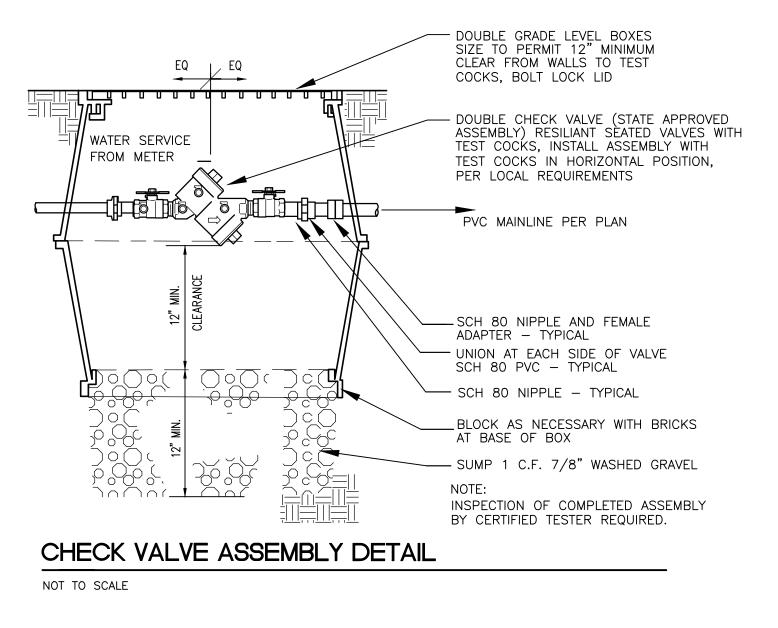

| т                                  |                         |  |  |  |  |  |  |
|                         | PIPE SIZE     3/4"     1"     1     1/4"     1     1/2                                                                                                                                                              |                                    |                         |  |  |  |  |  |  |

1-8 8.1-13 13.1-23 23.1-32 32.1-53 53.1-74 GPM (MAX.)





SLEEVING MATERIAL SHALL BE PVC CLASS 160(SDR-26). DIMENSIONS ARE MIN. CLEARANCES.

ALL IRRIGATION SLEEVING TRENCH BACKFILL MATERIAL SHALL BE CLASS "B" OR BETTER (MAX. OF 10% PASSING NO.40 SCREEN) AND BE

COMPACTED TO MIN. 95% OPTIMUM DENSITY PER ASTM D-1557-70 (MODIFIED PROCTOR)

## SLEEVE/TRENCHING DETAIL

NOT TO SCALE



NOT TO SCALE

## POINT OF CONNECTION (P.O.C.) DETAIL

TO CONTROL

FS)

VALVES

BACKFLOW PREVENTION DEVICE INSTALLATION REQUIRES INSPECTION AND CERTIFICATION BY INSPECTION SERVICE AND SHALL MEET REQUIREMENTS OF

LOCAL JURISDICTION

BE COMPLETED BY LICENSED PLUMBER OR SIMILAR ACCREDITED PROFESSIONAL.

EXISTING WATER MAIN/METER. SEE CIVIL DRAWINGS. VERIFY STATIC PRESSURE

IRRIGATION NOTES AND SCHEDULE

FOR

CITY OF CARNATION, KING COUNTY, WASHINGTON

- IRRIGATION MAINLINE. SEE IRRIGATION

- QUICK COUPLER. SEE IRRIGATION PLAN

FOR SPECIFIC LOCATION(S). SEE

GATE VALVE IN VALVE BOX. SEE

- FLOW SENSOR. SEE IRRIGATION

- MASTER VALVE. SEE IRRIGATION

- PIPE FROM DCVA TO MASTER VALVE.

BACKFLOW PREVENTION DEVICE. SEE

- ENCLOSURE FOR BACKFLOW DEVICE.

COPPER PIPE FROM GATE VALVE TO

IRRIGATION