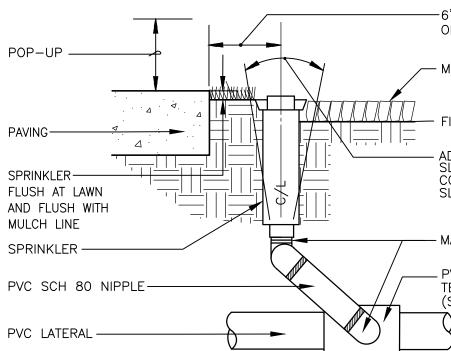

LVE BOX. SEE

- FLOW SENSOR. SEE IRRIGATION

- MASTER VALVE. SEE IRRIGATION

- PIPE FROM DCVA TO MASTER VALVE.

BACKFLOW PREVENTION DEVICE. SEE

- ENCLOSURE FOR BACKFLOW DEVICE.

COPPER PIPE FROM GATE VALVE TO

IRRIGATION SCHEDULE

BACKFLOW DEVICE

SEE IRRIGATION SCHEDULE

SEE DETAIL FOR BACKFLOW DEVICE

IRRIGATION SCHEDULE

IRRIGATION SCHEDULE

SCHEDULE

SCHEDULE

SCHEDULE

PRIOR TO BEGINNING IRRIGATION WORK

NOTES:

PER PROJECT SPECIFICATIONS AND DETAILS. INSTALL AND TESTING OF DCVA AND ANY POTABLE WATER COMPONENTS SHALL

ALL COMPONENTS FOR SCHEMATIC POINT OF CONNECTION SHALL BE INSTALLED

GATE VALVE IN VALVE BOX. SEE IRRIGATION SCHEDULE COPPER PIPE FROM WATER SERVICE CONNECTION. SEE CIVIL DRAWINGS



NOT TO SCALE

NOTE:

NOT TO SCALE

ONE VALVE PER BOX.

COMPACT SOIL AROUND VALVE BOX.



POP-UP RISER ASSEMBLY

PROVIDE EXTRA COILS (18") OF EACH WIRE IN VALVE BOX.

REMOTE CONTROL VALVE ASSEMBLY

USE TEFLON OR FLOWABLE SEALANT IN ALL THREADED FITTINGS, PER MANUFACTURES SPEC'S.

NOTE: 1. LOCATE VALVE BOXES IN PLANTING AREAS. 2. WRAP VALVE BOX WITH A MINIMUM OF 3 MIL THICK PLASTIC

A PORTION OF NE1/4, OF THE NW1/4 OF THE SE1/4 OF THE SW1/4 OF THE NE1/4 OF SEC. 21 TWP 25 N., RGE 7 E., W.M. THREADED BAL VALVE SCH 80 PVC MALE ADAPTER NIM 12° FINISH GRADE SCH 40 PVC 45° ELBOW-



| CEE<br>E7 E, WM<br>ADED BALF<br>VALVE<br>V MALE<br>VALVE<br>V MALE<br>V MALE | TAPE.