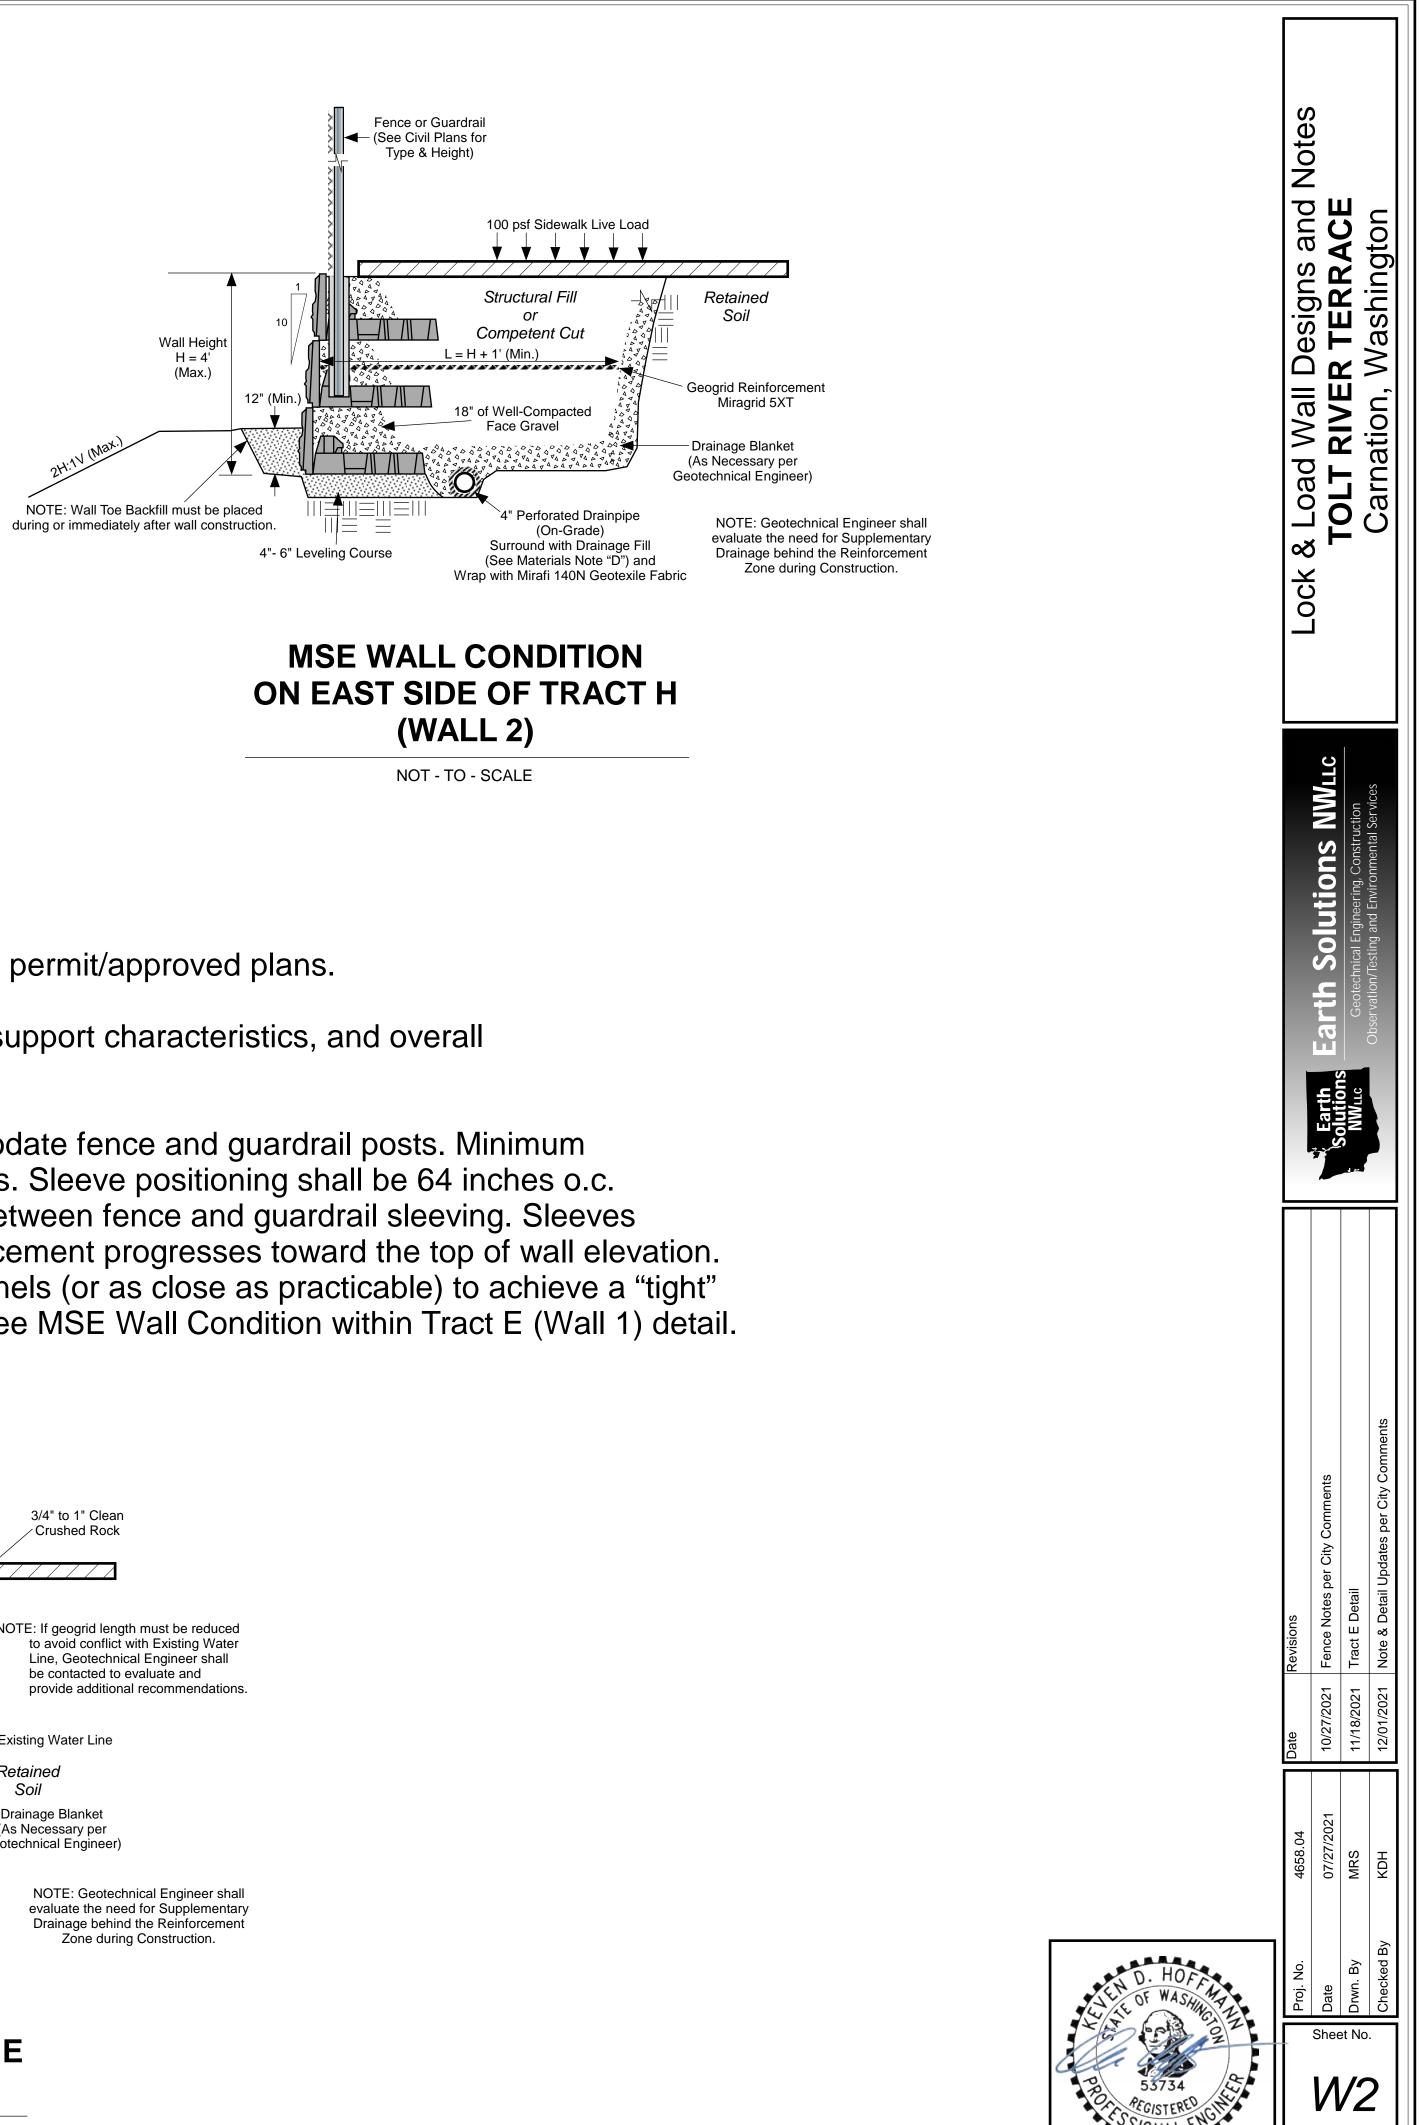

021 | 10/27/2021 Fence Notes per City Comments           | Califications NWLLC                            |                                    |
| /-   | Drwn. By     | MRS        | 11/16/2021 | 11/16/2021 Tract E Detail                          |                                                |                                    |
| 1    | Checked By   | ty KDH     | 12/01/2021 | 12/01/2021 Note & Detail Updates per City Comments | Observation/Testing and Environmental Services | Carnation, Washington              |
|      |              |            |            |                                                    |                                                |                                    |



## **MSE WALL CONDITION** WITHIN TRACT E (WALL 1)

NOT - TO - SCALE

## NOTES

- 3.



12/01/202

1. Wall alignment and heights to be consistent with the permit/approved plans.

2. Geotechnical Engineer to confirm Keyway stability, support characteristics, and overall global stability prior to construction.

8" Diameter PVC sleeves shall be used to accommodate fence and guardrail posts. Minimum embedment for posts and sleeves shall be 36 inches. Sleeve positioning shall be 64 inches o.c. installed in "staggered" sequence to avoid conflict between fence and guardrail sleeving. Sleeves shall be installed as wall construction and panel placement progresses toward the top of wall elevation. Sleeves shall be placed immediately behind wall panels (or as close as practicable) to achieve a "tight" grouping of the fence and guardrail configuration. See MSE Wall Condition within Tra