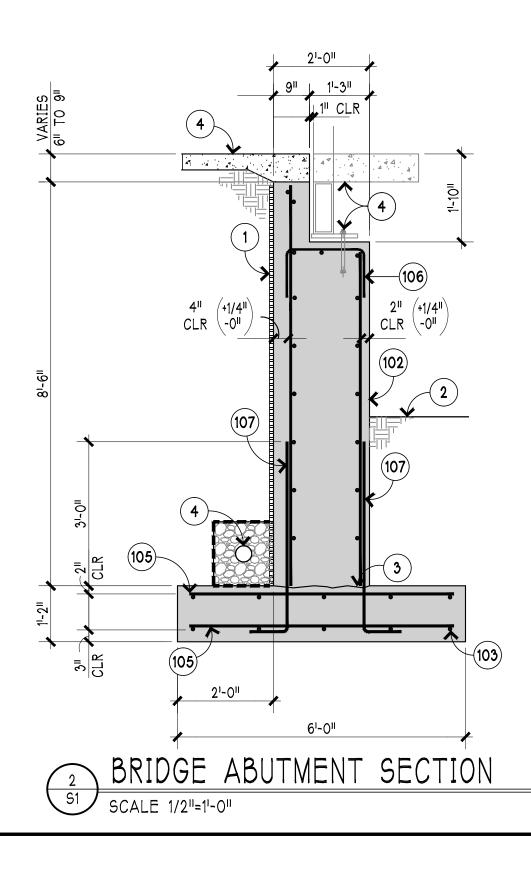

NTO CORNERS OF FORMS.

## REINFORCING BAR

## MATERIAL REQUIREMENT

REINFORCING BARS:

USE DEFORMED BARS CONFORMING TO ASTM A615, GRADE 60, EXCEPT AS NOTED ON THE DRAWINGS.

FABRICATION AND PLACING REQUIREMENTS:

## BENDING:

BARS SHALL BE BENT COLD. BARS PARTIALLY EMBEDDED IN CONCRETE SHALL NOT BE FIELD BENT UNLESS NOTED OR SHOWN OTHERWISE OR AUTHORIZED BY THE ENGINEER.

## CONCRETE COVER:

MINIMUM CONCRETE COVER FOR REINF. SHALL BE AS FOLLOWS, UNLESS NOTED OTHERWISE:

CONCRETE CAST AGAINST FORMS AND EXPOSED TO EARTH 1-1/2"

### WET SETTINGS:

REINFORCEMENT ANCHOR BOLTS, OR ANY EMBEDDED ITEM WITHIN THE CONCRETE, MAY NOT BE SET INTO THE CONCRETE AFTER IT HAS BEEN POURED WITHIN THE FORMS.

### LAP SPLICES:

LAP ALL BARS 24" MIN UNLESS SHOWN OTHERWISE ON THESE DWGS.





SCALE 1/4" = 1'-0"



## WALL SECTION GENERAL KEYNOTES

- 1. APPLY PREFABRICATED DRAINAGE PANEL TO ALL WALLS. EXTEND DRAINAGE PANEL TO WITHIN 12" OF FINISHED GRADE. SEE GEOTECHNICAL ENGINEER FOR MATERIAL SPECIFICATIONS.
- 2. FINISHED GRADE AT THE DOWNHILL OR POND FACE OF THE WALL. SEE CIVIL DWGS FOR FINAL ELEVATIONS. PROVIDE 1'-O" MIN COVER OVER THE TOP OF THE FTG.
- 3. LEAVE SURFACE BETWEEN WALL & FOOTING ROUGH.
- 4. 4" PERFORATED PVC FOOTING DRAIN. SET INTO GRAVEL BED WRAPPED IN FILTER FABRIC AND REOUT TO DISCARGE POINT AS SHOWN ON THE CIVIL DWGS.
- 4. PREFAB PEDESTRIAN BRIDGE. PROVIDE ANCHOR BOLTS AS DIRECTED BY THE BRIDGE MANUFACTURER.



## TRT Civils R4 Planset.pdf Markup Summary

#### [1] 1 COVER SHEET (1)



Subject: Text Box Page Label: [1] 1 COVER SHEET Author: Jean Lin Date: 3/21/2022 9:46:58 AM St