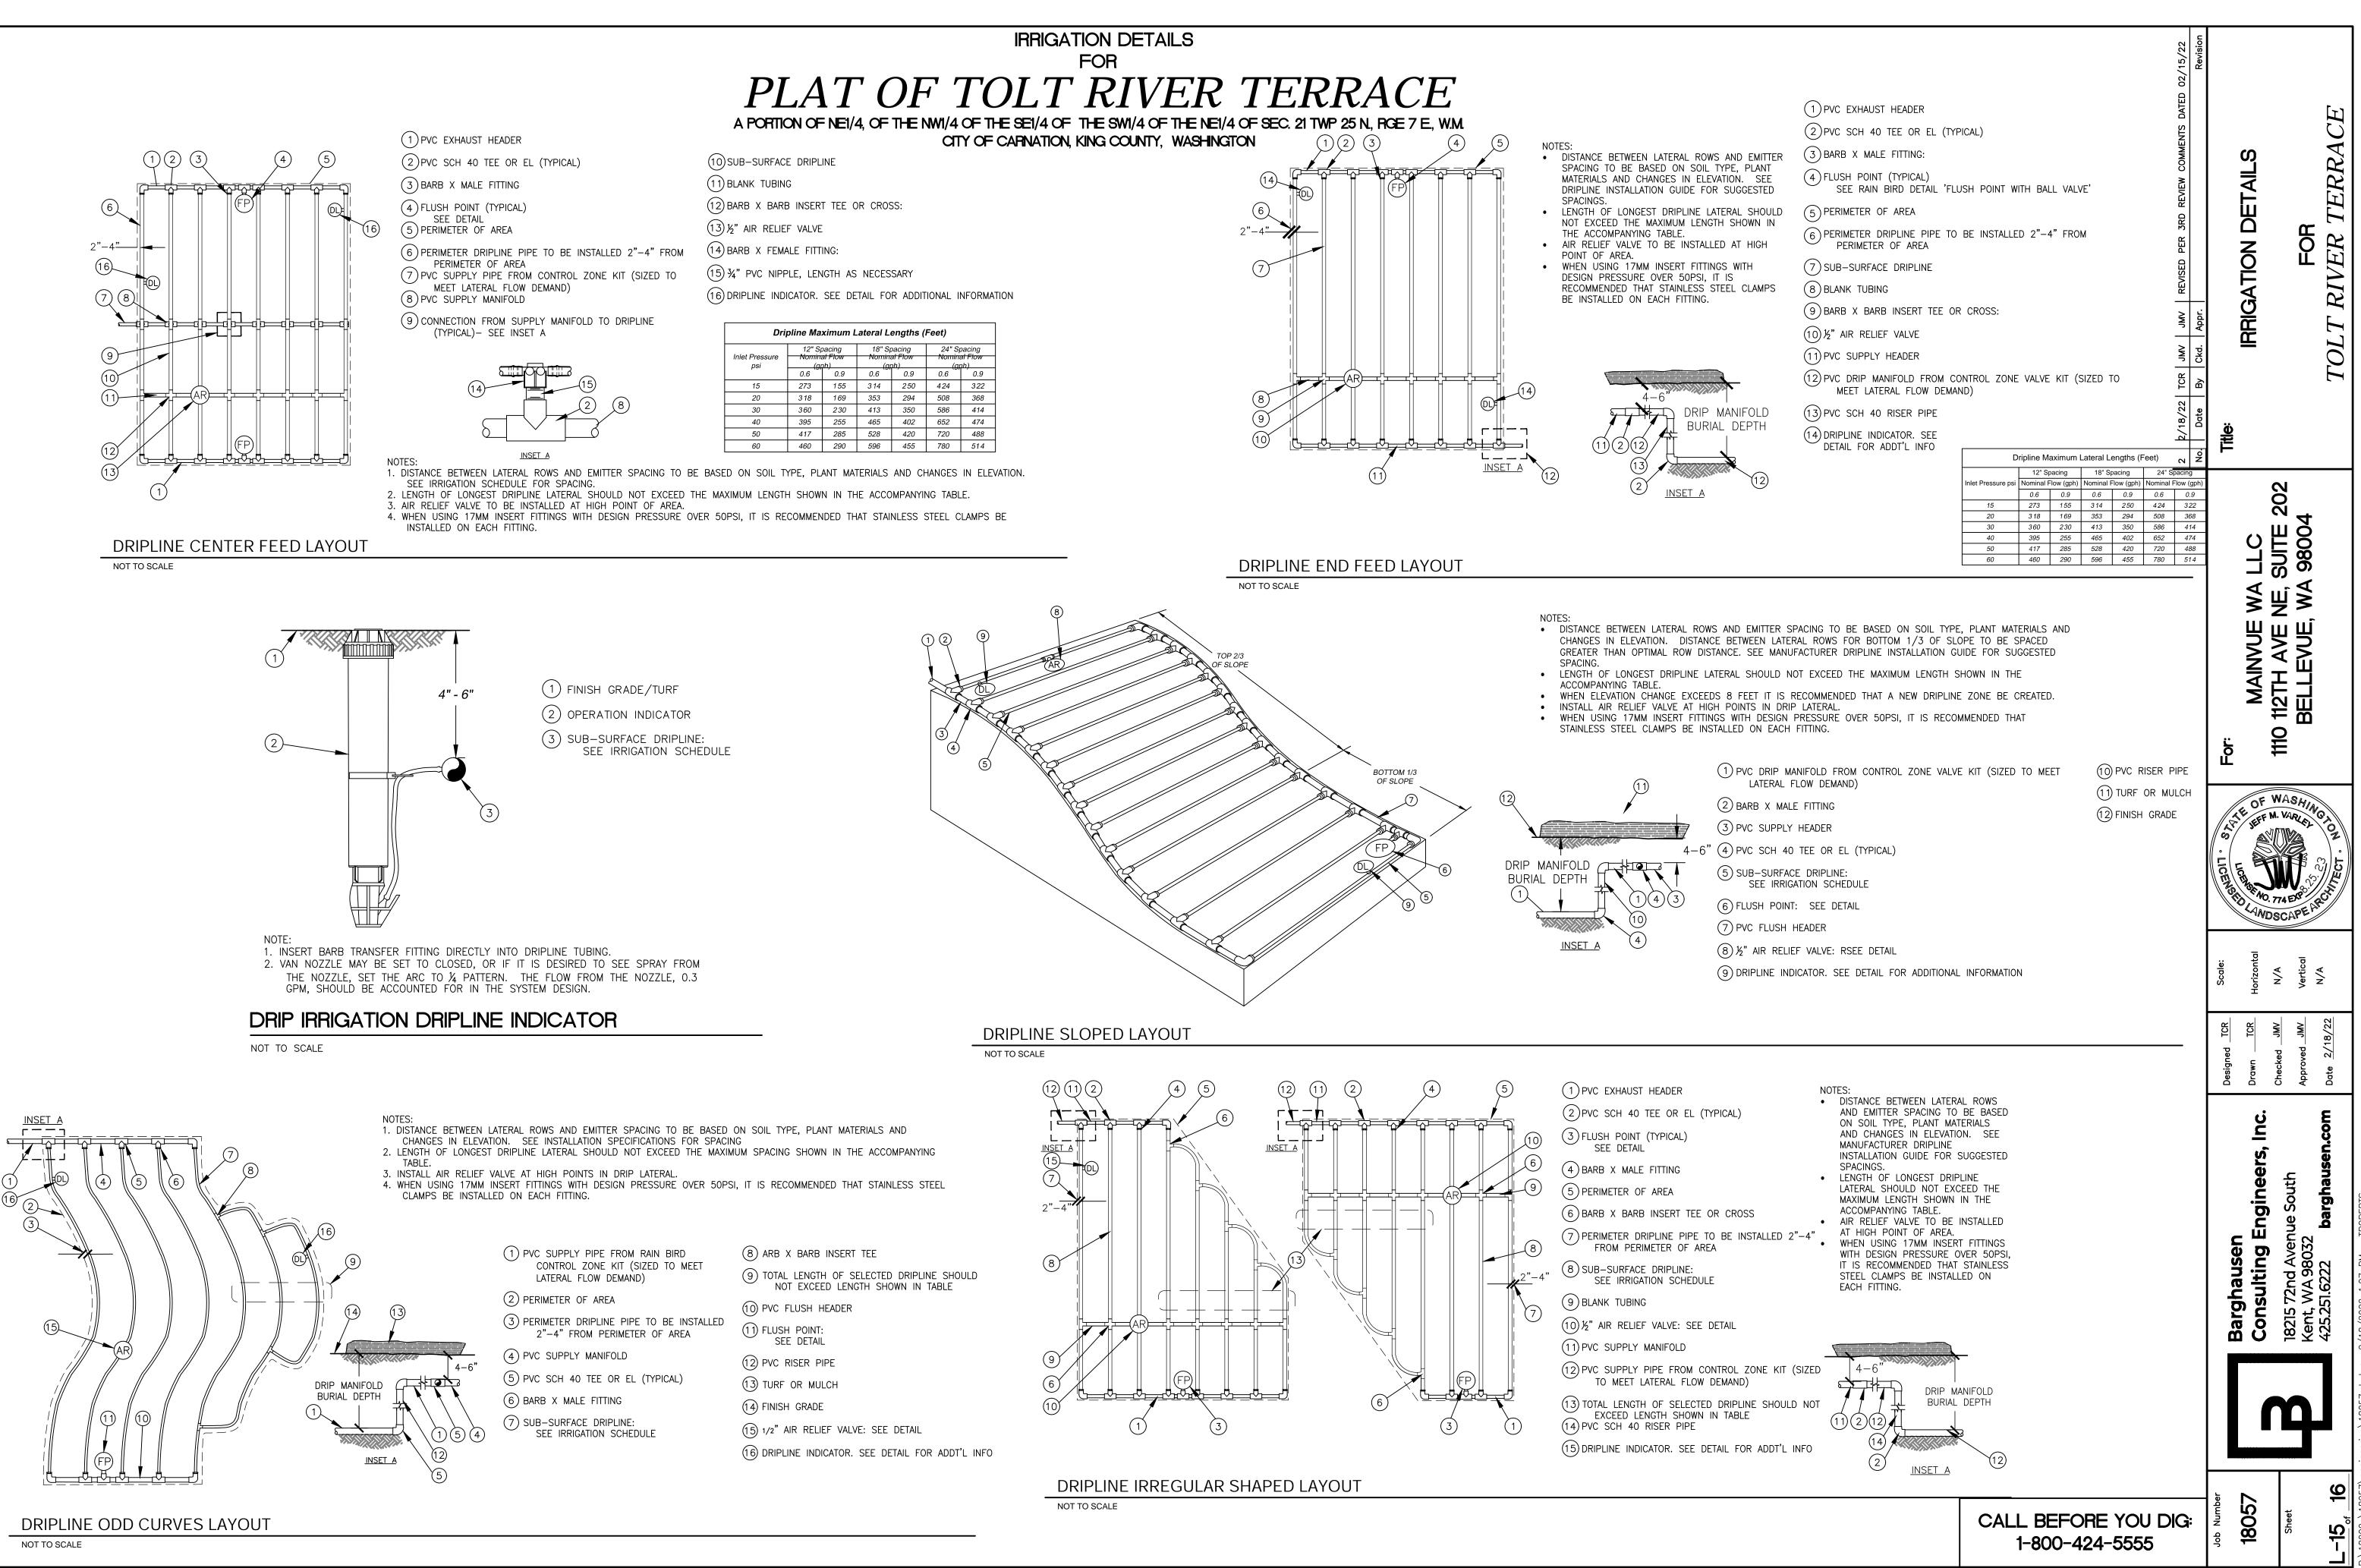

WITH COVER:
- RAIN BIRD VB-STD
- (3) WATERPROOF CONNECTION: RAIN BIRD DB SERIES
- (4) VALVE ID TAG
- (5) 30-inch linear length of wire, coiled
- (6) 1" X <sup>3</sup>/<sub>4</sub>" REDUCING COUPLING

- (INCLUDED IN XCZ-LF-100-PRF KIT)
- (7) PRESSURE REGULATING FILTER: RAIN BIRD PRF-100-RBY (INCLUDED IN
- XCZ-LF-100-PRF KIT)
- (8) LATERAL PIPE
- (9) PVC SCH 40 FEMALE ADAPTOR OR REDUCER
- (10) REMOTE CONTROL VALVE: RAIN BIRD LFV-100 (INCLUDED IN
- XCZ-LF-100-PRF KIT) (11) PVC SCH 40 TEE OR ELL TO MANIFOLD
- (12) 3-INCH MINIMUM DEPTH OF 3/4-INCH
- WASHED GRAVEL (13) MANIFOLD PIPE AND FITTINGS
- (14) MINIMUM FOUR (4) 4"x8" BRICKS



1. DISTANCE BETWEEN LATERAL RINGS AND EMITTER SPACING TO BE BASED ON SOIL TYPE, AND TREE CANOPY. SEE MANUFACTURER DRIPLINE INSTALLATION GUIDE FOR SUGGESTED













STREAM AREA ENLARGEMENT AND MITIGATION PLANT SCHEDULE FOR

## PLAT OF TOLT RIVER TERRACE A PORTION OF NE1/4, OF THE NW1/4 OF THE SE1/4 OF THE SW1/4 OF THE NE1/4 OF SEC. 21 TWP 25 N., RGE 7 E., W.M.

CITY OF CARNATION, KING COUNTY, WASHINGTON

| SHEET L-7    |                  |                  |            |                          |
|--------------|------------------|------------------|------------|--------------------------|
| WATER USE    | ORIGIN           | FOLIAGE          | <u>QTY</u> | MATURE SIZE (HT. X WTH.) |
| WET/STANDING | ADAPTIVE         | DECIDUOUS CONIF. | 7          | 50' x 30'                |
| ORIGIN       | FOLIAGE          |                  |            |                          |
| NATIVE       | GRASS/GRASS-LIKE | 1 PER 20 SF      | 25         |