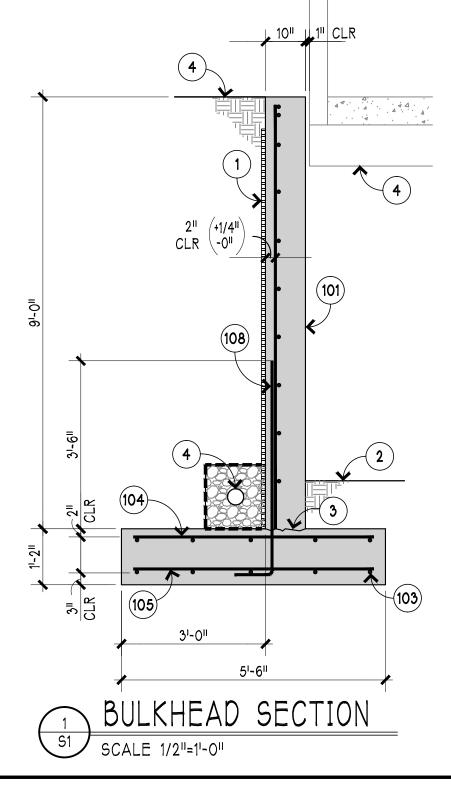

UND EMBEDDED ITEMS AND INTO CORNERS OF FORMS.

## REINFORCING BAR

## MATERIAL REQUIREMENT

REINFORCING BARS:

USE DEFORMED BARS CONFORMING TO ASTM A615, GRADE 60, EXCEPT AS NOTED ON THE DRAWINGS.

FABRICATION AND PLACING REQUIREMENTS:

## BENDING:

BARS SHALL BE BENT COLD. BARS PARTIALLY EMBEDDED IN CONCRETE SHALL NOT BE FIELD BENT UNLESS NOTED OR SHOWN OTHERWISE OR AUTHORIZED BY THE ENGINEER.

## CONCRETE COVER:

MINIMUM CONCRETE COVER FOR REINF. SHALL BE AS FOLLOWS, UNLESS NOTED OTHERWISE:

CONCRETE CAST AGAINST FORMS AND EXPOSED TO EARTH 1-1/2"

### WET SETTINGS:

REINFORCEMENT ANCHOR BOLTS, OR ANY EMBEDDED ITEM WITHIN THE CONCRETE, MAY NOT BE SET INTO THE CONCRETE AFTER IT HAS BEEN POURED WITHIN THE FORMS.

### LAP SPLICES:

LAP ALL BARS 24" MIN UNLESS SHOWN OTHERWISE ON THESE DWGS.





SCALE 1/4" = 1'-0"



## WALL SECTION GENERAL KEYNOTES

- 1. APPLY PREFABRICATED DRAINAGE PANEL TO ALL WALLS. EXTEND DRAINAGE PANEL TO WITHIN 12" OF FINISHED GRADE. SEE GEOTECHNICAL ENGINEER FOR MATERIAL SPECIFICATIONS.
- 2. FINISHED GRADE AT THE DOWNHILL OR POND FACE OF THE WALL. SEE CIVIL DWGS FOR FINAL ELEVATIONS. PROVIDE 1'-O" MIN COVER OVER THE TOP OF THE FTG.
- 3. LEAVE SURFACE BETWEEN WALL & FOOTING ROUGH.
- 4. 4" PERFORATED PVC FOOTING DRAIN. SET INTO GRAVEL BED WRAPPED IN FILTER FABRIC AND REOUT TO DISCARGE POINT AS SHOWN ON THE CIVIL DWGS.
- 4. PREFAB PEDESTRIAN BRIDGE. PROVIDE ANCHOR BOLTS AS DIRECTED BY THE BRIDGE MANUFACTURER.



## TRT Civils R4 Planset.pdf Markup Summary

#### [1] 1 COVER SHEET (1)



Subject: Text Box Page Label: [1] 1 COVER SHEET Author: Jean Lin Date: