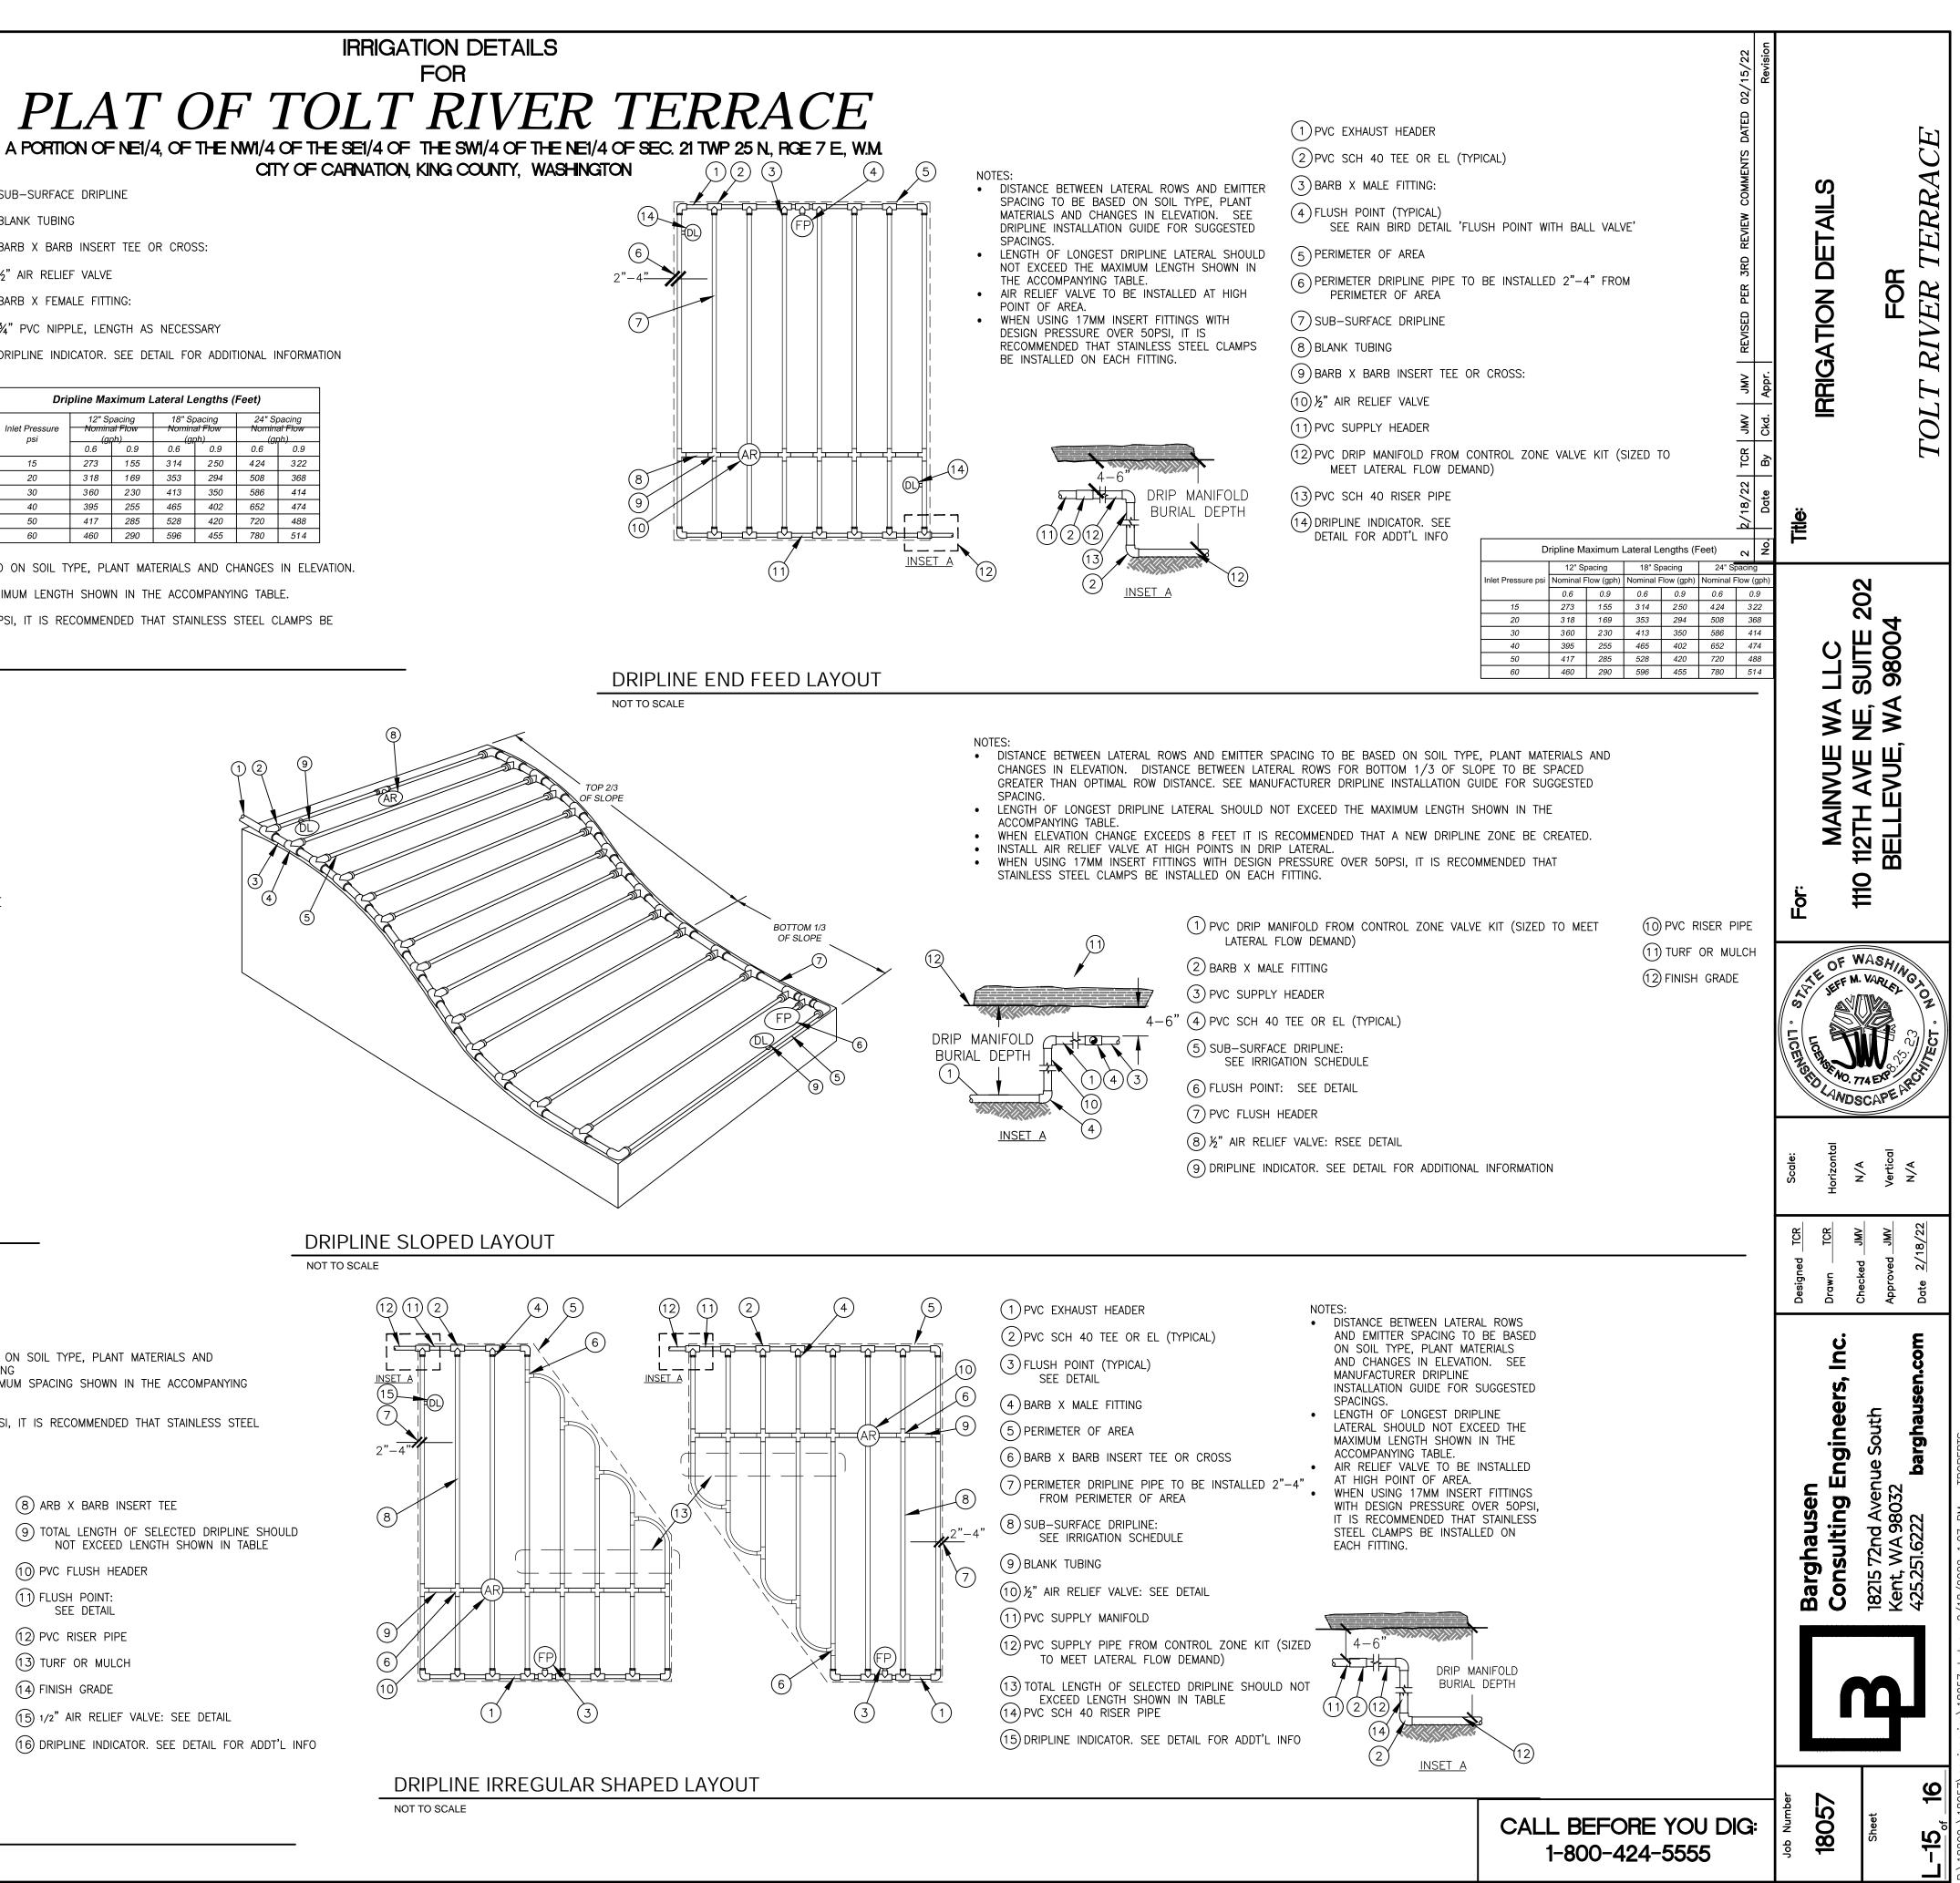

X WITH COVER:
- RAIN BIRD VB-STD
- (3) WATERPROOF CONNECTION: RAIN BIRD DB SERIES
- (4) VALVE ID TAG
- (5) 30-inch linear length of wire, coiled
- (6) 1" X <sup>3</sup>/<sub>4</sub>" REDUCING COUPLING

- (INCLUDED IN XCZ-LF-100-PRF KIT)
- (7) PRESSURE REGULATING FILTER: RAIN BIRD PRF-100-RBY (INCLUDED IN
- XCZ-LF-100-PRF KIT)
- (8) LATERAL PIPE
- (9) PVC SCH 40 FEMALE ADAPTOR OR REDUCER
- (10) REMOTE CONTROL VALVE: RAIN BIRD LFV-100 (INCLUDED IN
- XCZ-LF-100-PRF KIT) (11) PVC SCH 40 TEE OR ELL TO MANIFOLD
- (12) 3-INCH MINIMUM DEPTH OF 3/4-INCH
- WASHED GRAVEL (13) MANIFOLD PIPE AND FITTINGS
- (14) MINIMUM FOUR (4) 4"x8" BRICKS



1. DISTANCE BETWEEN LATERAL RINGS AND EMITTER SPACING TO BE BASED ON SOIL TYPE, AND TREE CANOPY. SEE MANUFACTURER DRIPLINE INSTALLATION GUIDE FOR SUGGESTED













STREAM AREA ENLARGEMENT AND MITIGATION PLANT SCHEDULE FOR

## PLAT OF TOLT RIVER TERRACE A PORTION OF NE1/4, OF THE NW1/4 OF THE SE1/4 OF THE SW1/4 OF THE NE1/4 OF SEC. 21 TWP 25 N., RGE 7 E., W.M.

CITY OF CARNATION, KING COUNTY, WASHINGTON

| SHEET L-7    |                  |                  |            |                          |
|--------------|------------------|------------------|------------|--------------------------|
| WATER USE    | ORIGIN           | FOLIAGE          | <u>QTY</u> | MATURE SIZE (HT. X WTH.) |
| WET/STANDING | ADAPTIVE         | DECIDUOUS CONIF. | 7          | 50' x 30'                |
| ORIGIN       | FOLIAGE          |                  |            |                          |
| NATIVE       | GRASS/GRASS-LIKE | 1 PER 20 SF      | 25         |