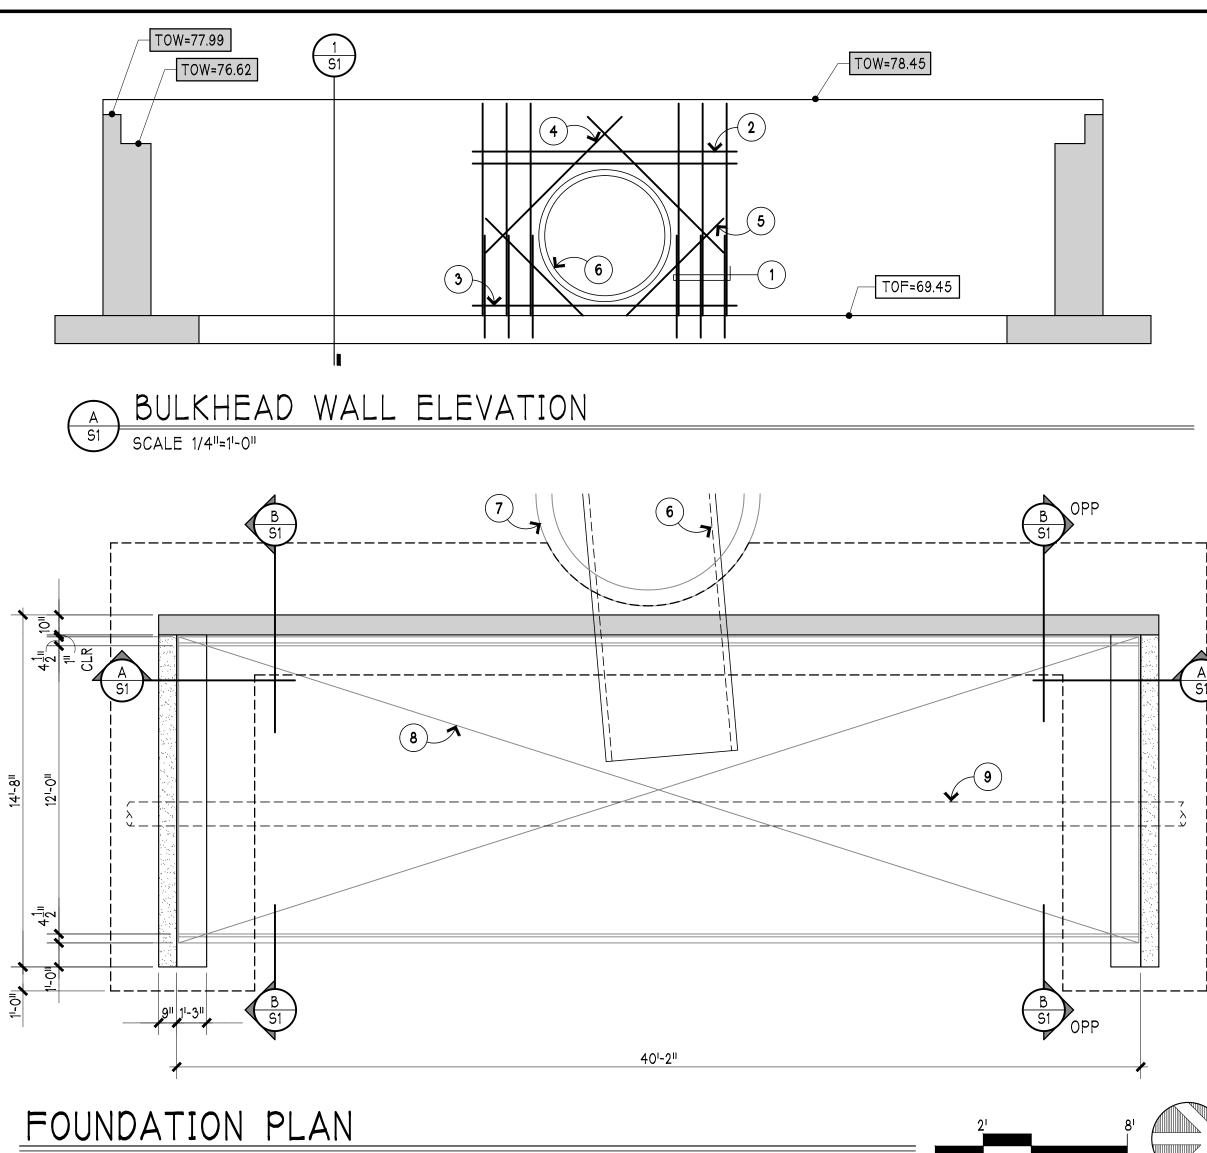

D EMBEDDED ITEMS AND INTO CORNERS OF FORMS.

## REINFORCING BAR

## MATERIAL REQUIREMENT

REINFORCING BARS:

USE DEFORMED BARS CONFORMING TO ASTM A615, GRADE 60, EXCEPT AS NOTED ON THE DRAWINGS.

FABRICATION AND PLACING REQUIREMENTS:

## BENDING:

BARS SHALL BE BENT COLD. BARS PARTIALLY EMBEDDED IN CONCRETE SHALL NOT BE FIELD BENT UNLESS NOTED OR SHOWN OTHERWISE OR AUTHORIZED BY THE ENGINEER.

## CONCRETE COVER:

MINIMUM CONCRETE COVER FOR REINF. SHALL BE AS FOLLOWS, UNLESS NOTED OTHERWISE:

CONCRETE CAST AGAINST FORMS AND EXPOSED TO EARTH 1-1/2"

### WET SETTINGS:

REINFORCEMENT ANCHOR BOLTS, OR ANY EMBEDDED ITEM WITHIN THE CONCRETE, MAY NOT BE SET INTO THE CONCRETE AFTER IT HAS BEEN POURED WITHIN THE FORMS.

### LAP SPLICES:

LAP ALL BARS 24" MIN UNLESS SHOWN OTHERWISE ON THESE DWGS.





SCALE 1/4" = 1'-0"



## WALL SECTION GENERAL KEYNOTES

- 1. APPLY PREFABRICATED DRAINAGE PANEL TO ALL WALLS. EXTEND DRAINAGE PANEL TO WITHIN 12" OF FINISHED GRADE. SEE GEOTECHNICAL ENGINEER FOR MATERIAL SPECIFICATIONS.
- 2. FINISHED GRADE AT THE DOWNHILL OR POND FACE OF THE WALL. SEE CIVIL DWGS FOR FINAL ELEVATIONS. PROVIDE 1'-O" MIN COVER OVER THE TOP OF THE FTG.
- 3. LEAVE SURFACE BETWEEN WALL & FOOTING ROUGH.
- 4. 4" PERFORATED PVC FOOTING DRAIN. SET INTO GRAVEL BED WRAPPED IN FILTER FABRIC AND REOUT TO DISCARGE POINT AS SHOWN ON THE CIVIL DWGS.
- 4. PREFAB PEDESTRIAN BRIDGE. PROVIDE ANCHOR BOLTS AS DIRECTED BY THE BRIDGE MANUFACTURER.



## TRT Civils R4 Planset.pdf Markup Summary

#### [1] 1 COVER SHEET (1)



Subject: Text Box Page Label: [1] 1 COVER SHEET Author: Jean Lin Date: 3