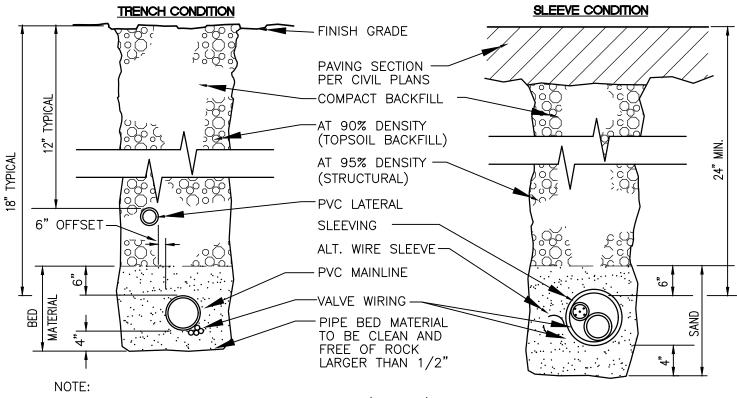

|                                    |                         |  |  |  |  |  |  |
|                         | SCH 40 PIPE SIZING CHAF                                                                                                                                                                                             | т                                  |                         |  |  |  |  |  |  |
|                         | PIPE SIZE     3/4"     1"     1     1/4"     1     1/2                                                                                                                                                              |                                    |                         |  |  |  |  |  |  |

1-8 8.1-13 13.1-23 23.1-32 32.1-53 53.1-74 GPM (MAX.)





SLEEVING MATERIAL SHALL BE PVC CLASS 160(SDR-26). DIMENSIONS ARE MIN. CLEARANCES.

ALL IRRIGATION SLEEVING TRENCH BACKFILL MATERIAL SHALL BE CLASS "B" OR BETTER (MAX. OF 10% PASSING NO.40 SCREEN) AND BE

COMPACTED TO MIN. 95% OPTIMUM DENSITY PER ASTM D-1557-70 (MODIFIED PROCTOR)

## SLEEVE/TRENCHING DETAIL

NOT TO SCALE



NOT TO SCALE

## POINT OF CONNECTION (P.O.C.) DETAIL

TO CONTROL

FS)

VALVES

BACKFLOW PREVENTION DEVICE INSTALLATION REQUIRES INSPECTION AND CERTIFICATION BY INSPECTION SERVICE AND SHALL MEET REQUIREMENTS OF

LOCAL JURISDICTION

BE COMPLETED BY LICENSED PLUMBER OR SIMILAR ACCREDITED PROFESSIONAL.

EXISTING WATER MAIN/METER. SEE CIVIL DRAWINGS. VERIFY STATIC PRESSURE

IRRIGATION NOTES AND SCHEDULE

FOR

CITY OF CARNATION, KING COUNTY, WASHINGTON

- IRRIGATION MAINLINE