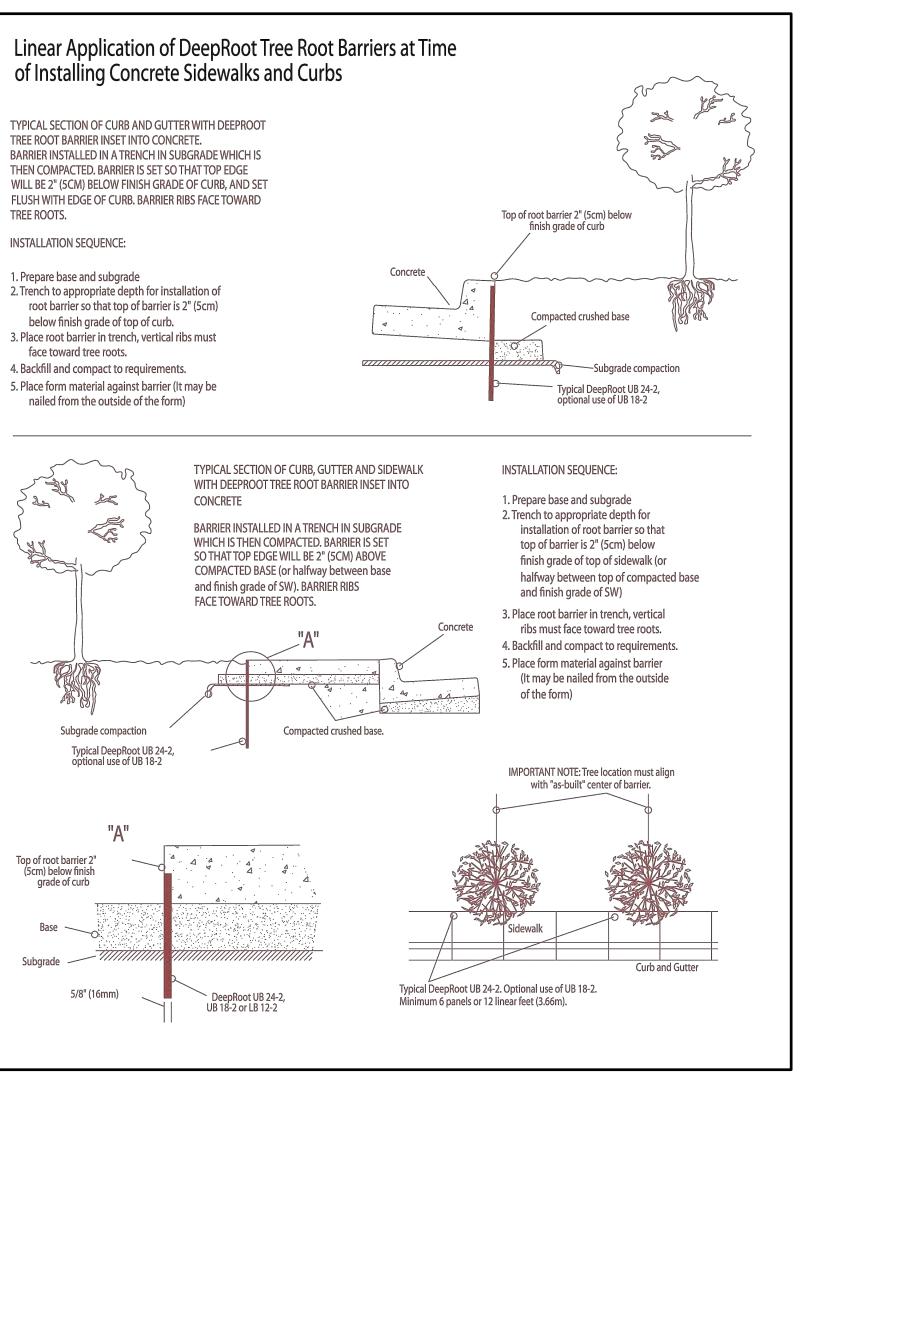

Y THE OWNER.

THE IRRIGATION SYSTEM TO BE MAINTAINED INCLUDING ADJUSTMENTS FOR BALANCED WATER DISTRIBUTION AND PRECIPITATION. FAILED OR MALFUNCTIONING IRRIGATION EQUIPMENT SHALL BE REPLACED AND/OR CORRECTED. PLANTING AND IRRIGATION MAINTENANCE TO INCLUDE THOSE OPERATIONS NECESSARY TO THE PROPER GROWTH AND SURVIVAL OF ALL PLANT MATERIALS. CONTRACTOR TO PROVIDE THIS WORK IN ADDITION

TYPICAL SECTION OF CURB AND GUTTER WITH DEEPROOT TREE ROOT BARRIER INSET INTO CONCRETE. BARRIER INSTALLED IN A TRENCH IN SUBGRADE WHICH IS THEN COMPACTED. BARRIER IS SET SO THAT TOP EDGE WILL BE 2" (5CM) BELOW FINISH GRADE OF CURB, AND SET FLUSH WITH EDGE OF CURB. BARRIER RIBS FACE TOWARD TREE ROOTS.

- root barrier so that top of barrier is 2" (5cm) below finish grade of top of curb.
- face toward tree roots.







| PRUNE DAMAGED TWIGS AFTER PLANTING                                                                                                                                                                                                                                                                       |
|----------------------------------------------------------------------------------------------------------------------------------------------------------------------------------------------------------------------------------------------------------------------------------------------------------|
| PLACE IN VERT. POSITION: DOUBLE LEADERS WILL BE REJECTED