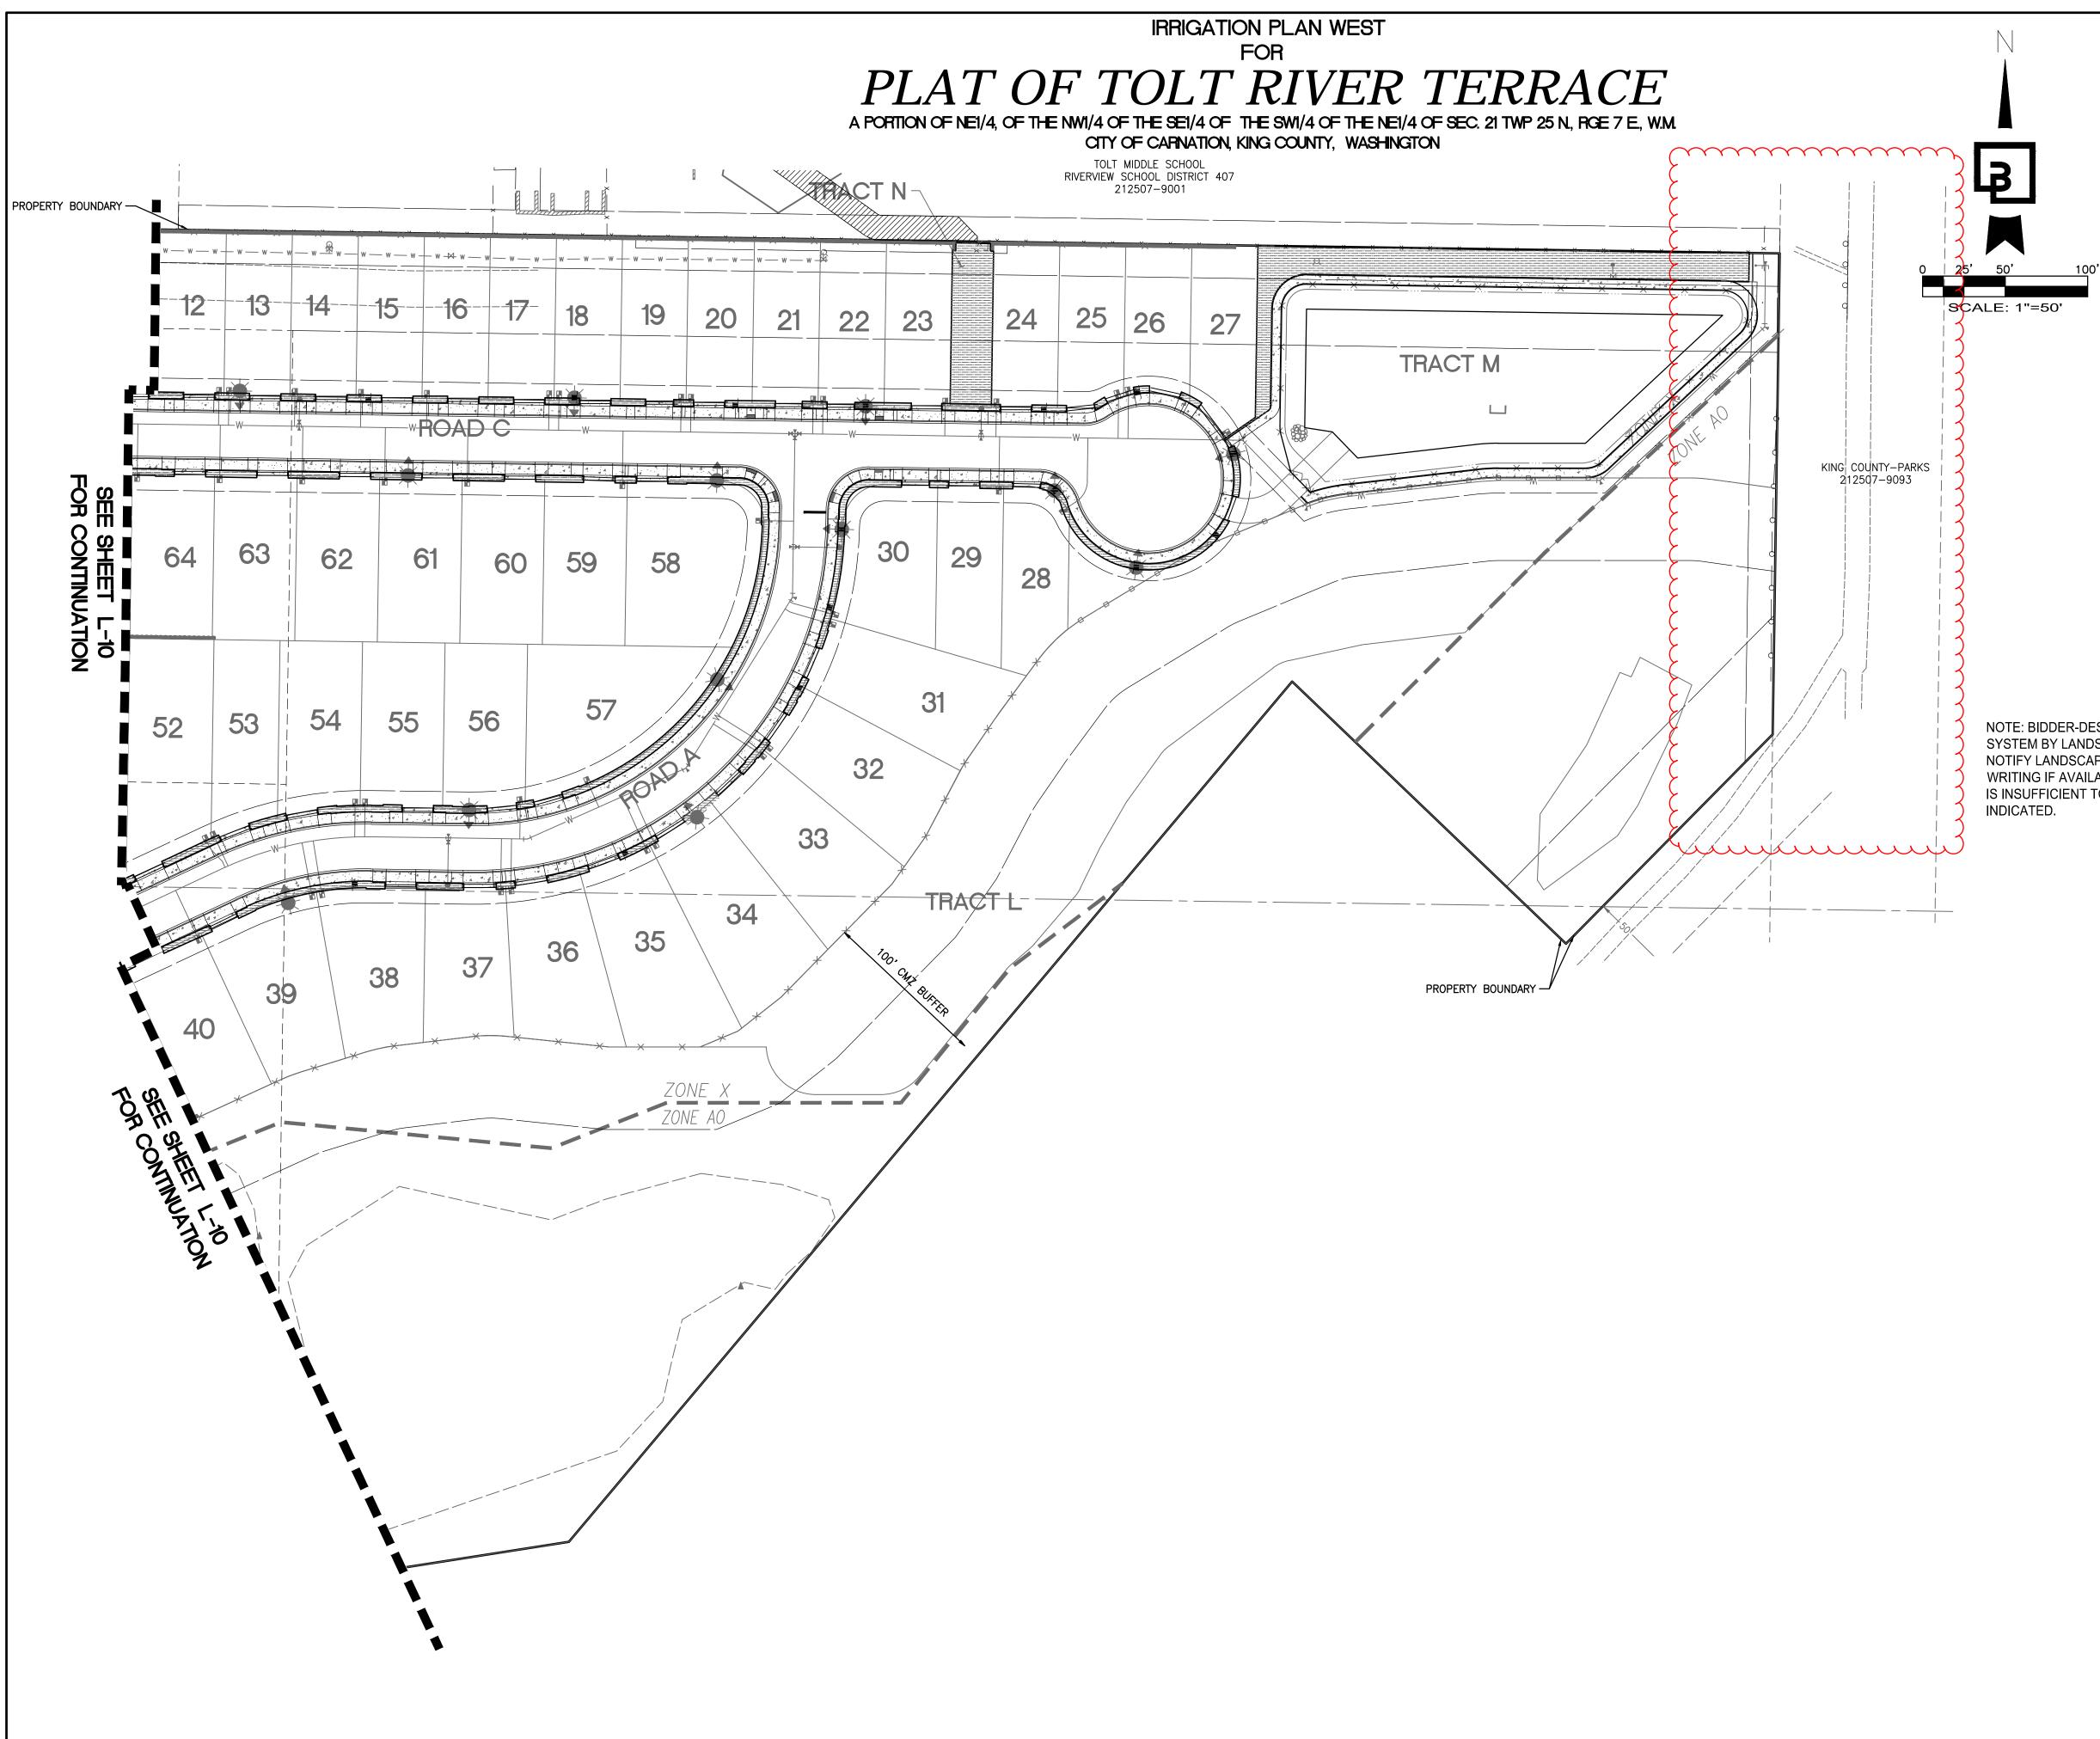

|
| PENETRATION TO SUBBASE (+) 24"                                                                                                                                                                                                                                                                           |
|                                                                                                                                                                                                                                                                                                          |

## DECIDUOUS TREE PLANTING/STAKING DETAIL NOT TO SCALE



## EVERGREEN TREE PLANTING/STAKING DETAIL

NOT TO SCALE









NOTE: BIDDER-DESIGNED IRRIGATION SYSTEM BY LANDSCAPE CONTRACTOR. NOTIFY LANDSCAPE ARCHITECT IN WRITING IF AVAILABLE WATER PRESSURE IS INSUFFICIENT TO IRRIGATE AREAS INDICATED.



## LANDSCAPE IRRIGATION NOTES

- 1. GENERAL CONTRACTOR AND LANDSCAPE CONTRACTOR TO COORDINATE:
  - A) INSTALLATION OF 110V ELECTRICAL SERVICE FROM ELECTRICAL SOURCE TO AUTOMATIC CONTROLLER, INCLUDING WIRE HOOK-UP INTO MOUNTED CONTROLLER. IRRIGATION CONTRACTOR WILL MOUNT CONTROLLER PER DESIGN AND COORDINATE WITH GENERAL CONTRACTOR.
  - B) INSTALLATION OF IRRIGATION/SERVICE METER AND STUB TO IRRIGATION POINT OF CONNECTION, PER UTILITY PLAN(S).
    PROVIDE STANDARD THREADED STUB-OUT WITH THREADED CAP ON DISCHARGE SIDE OF METER. STUB-OUT TO BE INSTALLED APPROXIMATELY 18 INCHES BELOW FINISH GRADE.
  - C) VERIFICATION