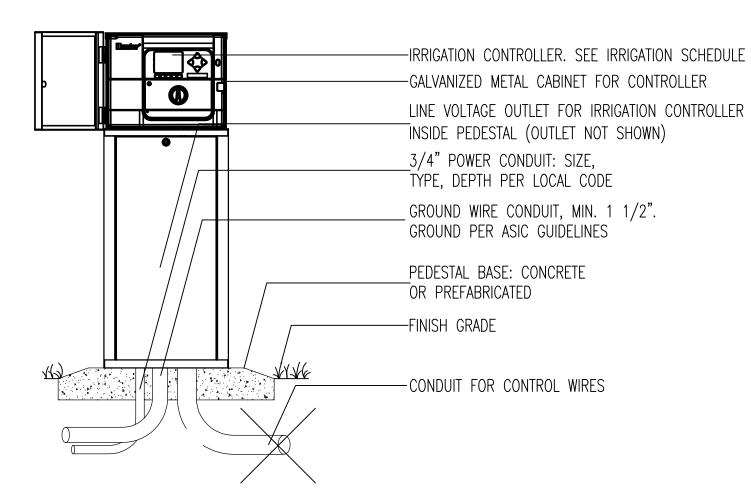

| CALL BEFORE YOU DIG:               | lob Number<br>18057                                       | Sheet<br><b>13</b><br>of <b>16</b>                                                |

1-800-424-5555

<u>ମ୍</u>

<u>8</u>





## FLUSH POINT WITH BALL VALVE

NOT TO SCALE





## QUICK COUPLING VALVE DETAIL

NOT TO SCALE



AIR/VACUUM RELIEF VALVE CANNOT BE CONNECTED LOWER THAN DRIPLINE LATERALS. FOR USE ON ZONES OF 7 GPM OR LESS ONLY (PLUMBED TO TUBING).

## 1/2" AIR/VACUUM RELIEF VALVE DETAIL

NOT TO SCALE



<u>SIDE VIEW</u>



NOT TO SCALE



**IRRIGATION CONTROLLER - PEDESTAL MOUNT** 

NOT TO SCALE

- SPACINGS. 2. PLACE TIE DOWN STAKES EVERY THREE FEET IN SAND, FOUR FEET IN LOAM, AND FIVE FEET IN CLAY.
- 3. AT FITTINGS WHERE THERE IS A CHANGE OF DIRECTION SUCH AS TEES OR ELBOWS, USE

- TIE-DOWN STAKES ON EACH LEG OF THE CHANGE OF DIRECTION.

- DRIPLINE AROUND TREE

- NOT TO SCALE
- (1) FINISH GRADE

(6)

(8)-

(9)-

(5)-

(3)

5

NOTES:

- (2) STANDARD VALVE BOX WITH COVER:
- RAIN BIRD VB-STD
- (3) WATERPROOF CONNECTION: RAIN BIRD DB SERIES
- (4) VALVE ID TAG
- (5) 30-inch linear length of wire, coiled
- (6) 1" X <sup>3</sup>/<sub>4</sub>" REDUCING COUPLING

- (INCLUDED IN XCZ-LF-100-PRF KIT)
- (7) PRESSURE REGULATING FILTER: RAIN BIRD PRF-100-RBY (INCLUDED IN
- XCZ-LF-100-PRF KIT)
- (8) LATERAL PIPE
- (9) PVC SCH 40 FEMALE