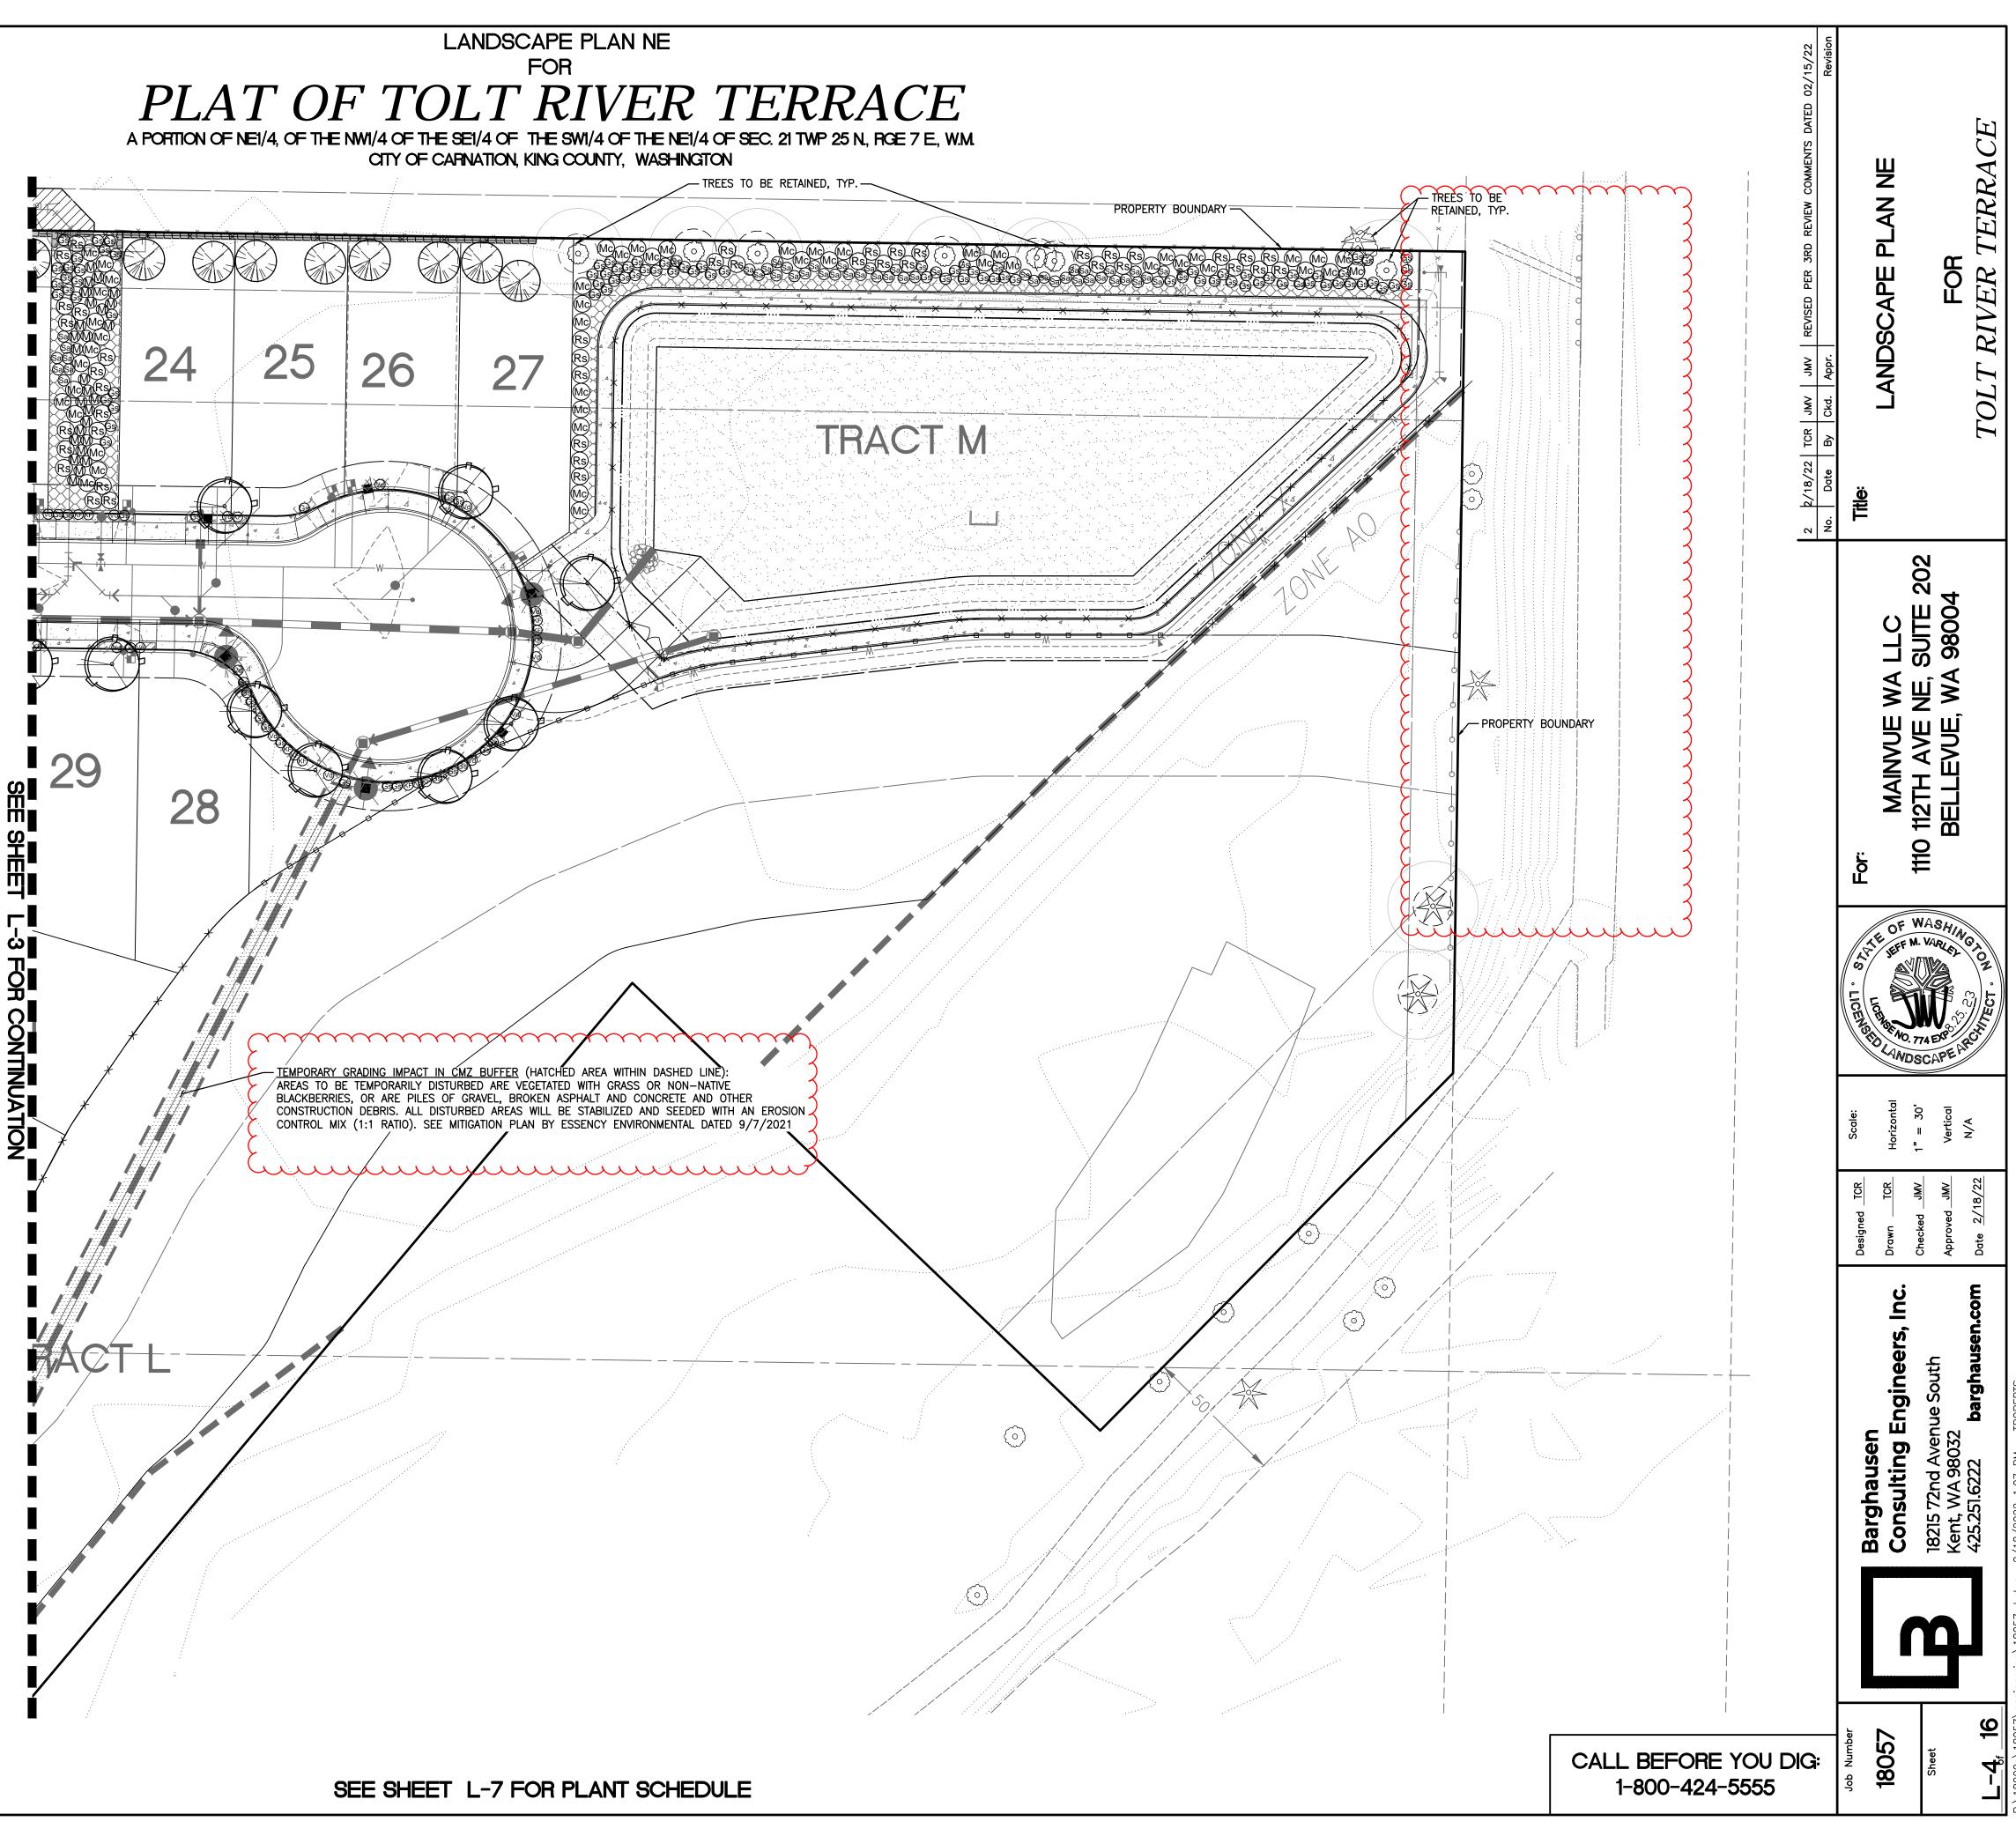

|

## TREE RETENTION DETAILS FOR PLAT OF TOLT RIVER TERRACE A PORTION OF NE1/4, OF THE NW1/4 OF THE SE1/4 OF THE SW1/4 OF THE NE1/4 OF SEC. 21 TWP 25 N., RGE 7 E., W.M.

CITY OF CARNATION, KING COUNTY, WASHINGTON

( Registered Consulting Arborist Greenforest



CALL BEFORE YOU DIG: 1-800-424-5555 역









STREET TREE NOTES STREET TREE SPACING 30' O.C.; STREET TREE SPACING AND LOCATIONS SHOWN HAVE BEEN ADJUSTED TO PROVIDE MINIMUM HORIZONTAL CLEARANCES: 5' WATER LATERALS 10' SEWER LATERALS HYDRANTS DRIVEWAYS 10' 15' OR AS REQ. STREET LIGHTS INTERSECTIONS 30'

PER STREET AND STORM SEWER STANDARDS 4.2.C, ROOT BARRIERS ARE REQUIRED FOR ALL TREES PLANTED WITHIN 10' OF BACK OF SIDEWALKS. NOT SHOWN FOR PLAN CLARITY. SEE DETAILS.







# PLAT

| PLANT SCHED      | ULE                                                                                                                                                              |                      | A PORTION OF NE1/4, OF       |              |                  | IE SW1/4 OF THE NE1/4 OF \$<br>IG COUNTY, WASHINGTON | SEC. 21 7  | TWP 25 N., RGE 7 E., W. |
|------------------|------------------------------------------------------------------------------------------------------------------------------------------------------------------|----------------------|------------------------------|--------------|------------------|------------------------------------------------------|------------|-------------------------|
| DECIDUOUS TREES  | BOTANICAL / COMMON NAME