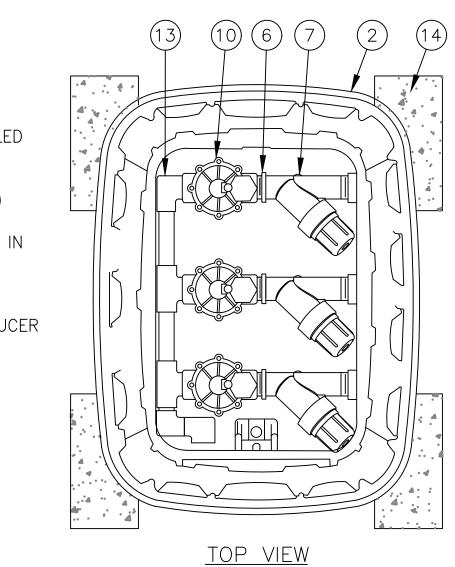

E BOX WITH COVER:
- RAIN BIRD VB-STD
- (3) WATERPROOF CONNECTION: RAIN BIRD DB SERIES
- (4) VALVE ID TAG
- (5) 30-inch linear length of wire, coiled
- (6) 1" X <sup>3</sup>/<sub>4</sub>" REDUCING COUPLING

- (INCLUDED IN XCZ-LF-100-PRF KIT)
- (7) PRESSURE REGULATING FILTER: RAIN BIRD PRF-100-RBY (INCLUDED IN
- XCZ-LF-100-PRF KIT)
- (8) LATERAL PIPE
- (9) PVC SCH 40 FEMALE ADAPTOR OR REDUCER
- (10) REMOTE CONTROL VALVE: RAIN BIRD LFV-100 (INCLUDED IN
- XCZ-LF-100-PRF KIT) (11) PVC SCH 40 TEE OR ELL TO MANIFOLD
- (12) 3-INCH MINIMUM DEPTH OF 3/4-INCH
- WASHED GRAVEL (13) MANIFOLD PIPE AND FITTINGS
- (14) MINIMUM FOUR (4) 4"x8" BRICKS



1. DISTANCE BETWEEN LATERAL RINGS AND EMITTER SPACING TO BE BASED ON SOIL TYPE, AND TREE CANOPY. SEE MANUFACTURER DRIPLINE INSTALLATION GUIDE FOR SUGGESTED













STREAM AREA ENLARGEMENT AND MITIGATION PLANT SCHEDULE FOR

## PLAT OF TOLT RIVER TERRACE A PORTION OF NE1/4, OF THE NW1/4 OF THE SE1/4 OF THE SW1/4 OF THE NE1/4 OF SEC. 21 TWP 25 N., RGE 7 E., W.M.

CITY OF CARNATION, KING COUNTY, WASHINGTON

| SHEET L-7    |                  |                  |            |                          |
|--------------|------------------|------------------|------------|--------------------------|
| WATER USE    | ORIGIN           | FOLIAGE          | <u>QTY</u> | MATURE SIZE (HT. X WTH.) |
| WET/STANDING | ADAPTIVE         | DECIDUOUS CONIF. | 7          | 50' x 30'                |
| ORIGIN       | FOLIAGE          |                  |            |                          |
| NATIVE       | GRASS/GRASS-LIKE | 1 PER 20 SF      | 25         |