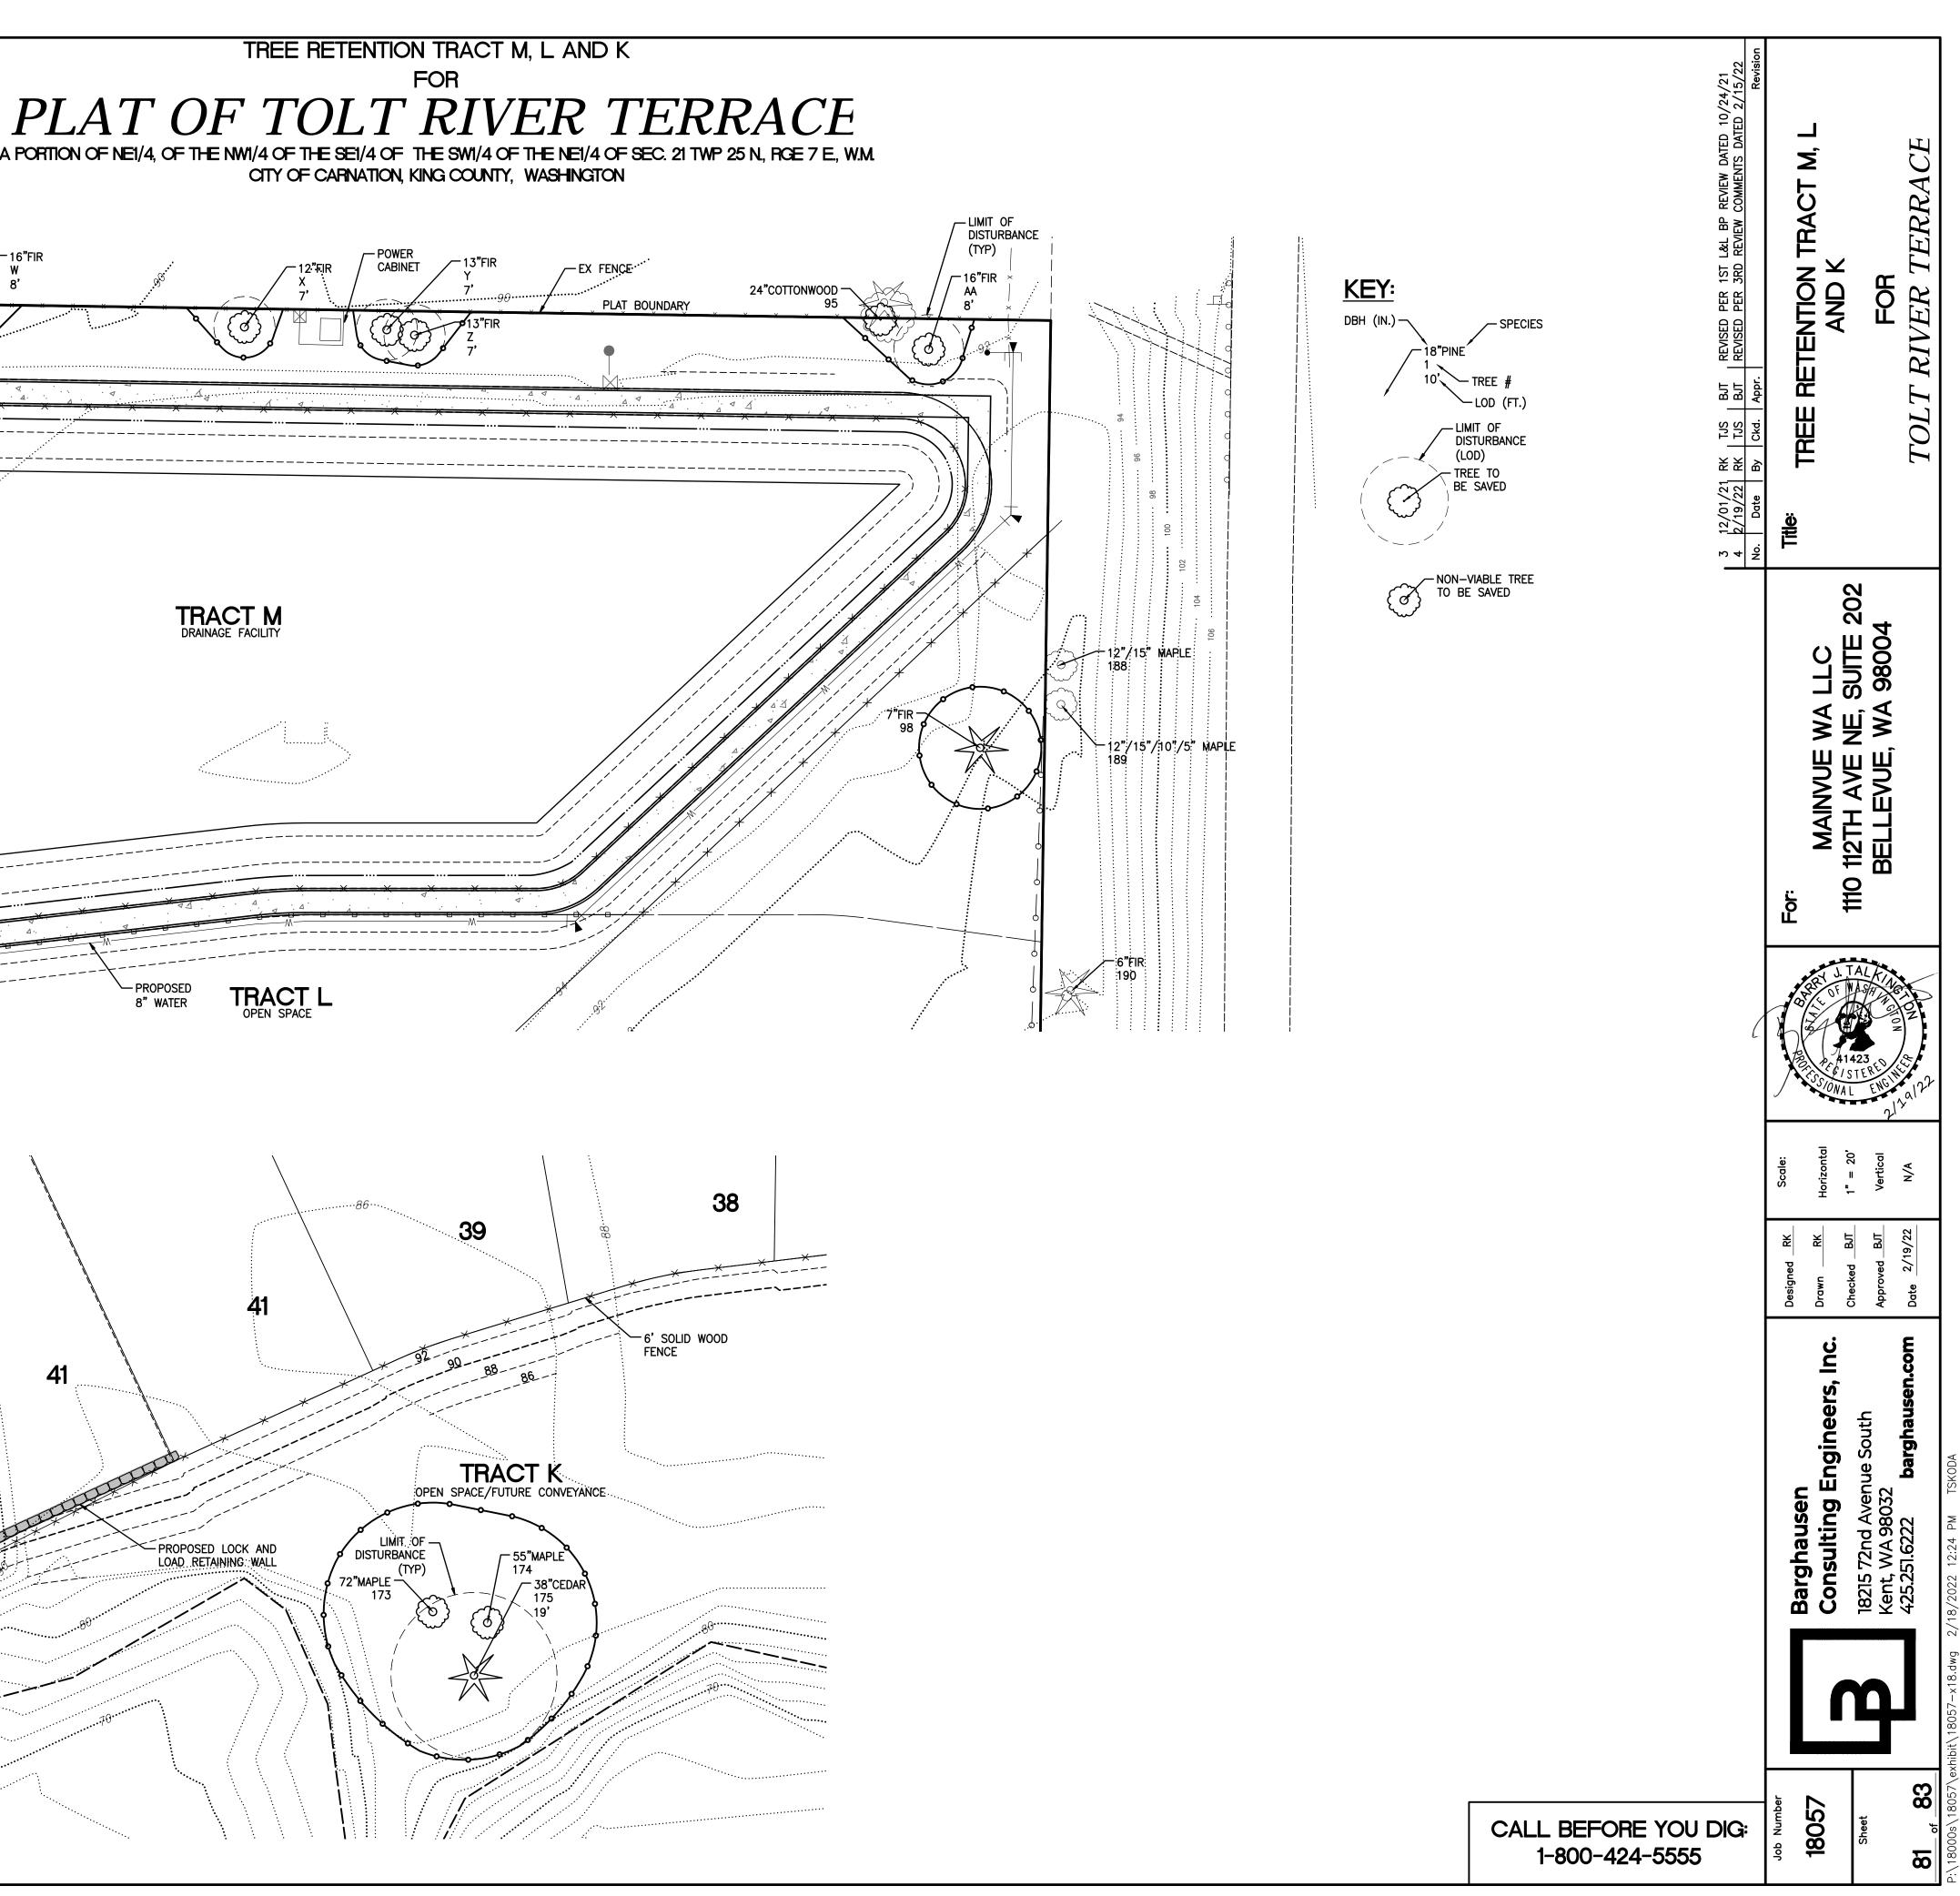

| Regulated<br>Category                                                                                                                                                                                                                                                                                                                                                                                                                                                                                                                                                                                                                                                                                                                                                                                                                                                                                                                                                                                                                                                                                                                                                                                                                                                                                                                                                                                                                                                                                                                                                                                                                                                                                                                                                                                                                                                              | Significant<br>Tree Count | Tree<br>Number | DBH        | LOD (R')  | Species                       | Dripline (R') | 100% - 11 | Structure<br>Health | Comments on Condition                                                | Regulated<br>Category      | Significant<br>Tree Count | Tree<br>Number | DBH                                                                                                                                                                                                                                                                                                                                                                                                                                                                                                                                                                                                                                                                                                 | LOD (R')                                                                                                                                                                                                                                                                                                                                                                                                                                                                                                                                                                                                                                                                                                                                                                                                                                                                                                                                                                                                                                                                                                                                                                                                                                                                                                                                                                                                                                                                                                                                                                                                                                                                                                                                                                                                                                                                                                                                                                                                                                                                                                                       | Species                                                                                                                                                                                                                                                                                                                                                                                                                                                                                                                                                                                                                                                                                             | Dripline (R') | Structure<br>Health | Comments on Condition                                          | Structure<br>Structure<br>Health<br>Dripline (R')<br>DBH<br>Tree<br>Number<br>Significant<br>Tree Count                                                                                                                          |
|------------------------------------------------------------------------------------------------------------------------------------------------------------------------------------------------------------------------------------------------------------------------------------------------------------------------------------------------------------------------------------------------------------------------------------------------------------------------------------------------------------------------------------------------------------------------------------------------------------------------------------------------------------------------------------------------------------------------------------------------------------------------------------------------------------------------------------------------------------------------------------------------------------------------------------------------------------------------------------------------------------------------------------------------------------------------------------------------------------------------------------------------------------------------------------------------------------------------------------------------------------------------------------------------------------------------------------------------------------------------------------------------------------------------------------------------------------------------------------------------------------------------------------------------------------------------------------------------------------------------------------------------------------------------------------------------------------------------------------------------------------------------------------------------------------------------------------------------------------------------------------|---------------------------|----------------|------------|-----------|-------------------------------|---------------|-----------|---------------------|----------------------------------------------------------------------|----------------------------|---------------------------|----------------|-----------------------------------------------------------------------------------------------------------------------------------------------------------------------------------------------------------------------------------------------------------------------------------------------------------------------------------------------------------------------------------------------------------------------------------------------------------------------------------------------------------------------------------------------------------------------------------------------------------------------------------------------------------------------------------------------------|--------------------------------------------------------------------------------------------------------------------------------------------------------------------------------------------------------------------------------------------------------------------------------------------------------------------------------------------------------------------------------------------------------------------------------------------------------------------------------------------------------------------------------------------------------------------------------------------------------------------------------------------------------------------------------------------------------------------------------------------------------------------------------------------------------------------------------------------------------------------------------------------------------------------------------------------------------------------------------------------------------------------------------------------------------------------------------------------------------------------------------------------------------------------------------------------------------------------------------------------------------------------------------------------------------------------------------------------------------------------------------------------------------------------------------------------------------------------------------------------------------------------------------------------------------------------------------------------------------------------------------------------------------------------------------------------------------------------------------------------------------------------------------------------------------------------------------------------------------------------------------------------------------------------------------------------------------------------------------------------------------------------------------------------------------------------------------------------------------------------------------|-----------------------------------------------------------------------------------------------------------------------------------------------------------------------------------------------------------------------------------------------------------------------------------------------------------------------------------------------------------------------------------------------------------------------------------------------------------------------------------------------------------------------------------------------------------------------------------------------------------------------------------------------------------------------------------------------------|---------------|---------------------|----------------------------------------------------------------|----------------------------------------------------------------------------------------------------------------------------------------------------------------------------------------------------------------------------------|
| Significant                                                                                                                                                                                                                                                                                                                                                                                                                                                                                                                                                                                                                                                                                                                                                                                                                                                                                                                                                                                                                                                                                                                                                                                                                                                                                                                                                                                                                                                                                                                                                                                                                                                                                                                                                                                                                                                                        | 1                         | 1              | 18"        | 10"       | Black pine                    | 20'           | 8         | 2 2                 | Asymmetric canopy, suppressed from laurel<br>hedge                   | Significant                | 55                        | 60             | 21"                                                                                                                                                                                                                                                                                                                                                                                                                                                                                                                                                                                                                                                                                                 |                                                                                                                                                                                                                                                                                                                                                                                                                                                                                                                                                                                                                                                                                                                                                                                                                                                                                                                                                                                                                                                                                                                                                                                                                                                                                                                                                                                                                                                                                                                                                                                                                                                                                                                                                                                                                                                                                                                                                                                                                                                                                                                                | Douglas-fir                                                                                                                                                                                                                                                                                                                                                                                                                                                                                                                                                                                                                                                                                         | 22'           | 1 2                 | Asymmetric, hedgerow, double leader                            | Significant     114     B     12"     10'     Douglas-fir     22'     1     2     Asymmetric, hedgerow                                                                                                                           |
| Significant                                                                                                                                                                                                                                                                                                                                                                                                                                                                                                                                                                                                                                                                                                                                                                                                                                                                                                                                                                                                                                                                                                                                                                                                                                                                                                                                                                                                                                                                                                                                                                                                                                                                                                                                                                                                                                                                        | 2                         | 2              | 19"        | 10"       | Douglas-fir                   | 22'           |           | 1 2                 | Asymmetric, hedgerow                                                 | Significant<br>Significant | 56<br>57                  | 61<br>62       | 14"<br>16"                                                                                                                                                                                                                                                                                                                                                                                                                                                                                                                                                                                                                                                                                          | 8'<br>8'                                                                                                                                                                                                                                                                                                                                                                                                                                                                                                                                                                                                                                                                                                                                                                                                                                                                                                                                                                                                                                                                                                                                                                                                                                                                                                                                                                                                                                                                                                                                                                                                                                                                                                                                                                                                                                                                                                                                                                                                                                                                                                                       | Douglas-fir<br>Douglas-fir                                                                                                                                                                                                                                                                                                                                                                                                                                                                                                                                                                                                                                                                          | 22'           | 1 2                 | Asymmetric, hedgerow<br>Asymmetric, hedgerow                   | Non-viable     C     15"     7'     European birch     14'     3     3     Bronze birch borer infestation       Significant     115     D     13"     8'     Douglas-fir     22'     1     2     Asymmetric, hedgerow            |
| Significant                                                                                                                                                                                                                                                                                                                                                                                                                                                                                                                                                                                                                                                                                                                                                                                                                                                                                                                                                                                                                                                                                                                                                                                                                                                                                                                                                                                                                                                                                                                                                                                                                                                                                                                                                                                                                                                                        | 3                         | 3              | 16"        | 8'        | Douglas-fir                   | 22'           |           | 1 2                 | Asymmetric, hedgerow                                                 | Significant                | 58                        | 63             | 15"                                                                                                                                                                                                                                                                                                                                                                                                                                                                                                                                                                                                                                                                                                 | 8'                                                                                                                                                                                                                                                                                                                                                                                                                                                                                                                                                                                                                                                                                                                                                                                                                                                                                                                                                                                                                                                                                                                                                                                                                                                                                                                                                                                                                                                                                                                                                                                                                                                                                                                                                                                                                                                                                                                                                                                                                                                                                                                             | Douglas-fir                                                                                                                                                                                                                                                                                                                                                                                                                                                                                                                                                                                                                                                                                         | 22'           | 1 2                 | Asymmetric, hedgerow                                           | Significant     116     E     19"     10'     Douglas-fir     22'     1     2     Asymmetric, hedgerow                                                                                                                           |
| Significant                                                                                                                                                                                                                                                                                                                                                                                                                                                                                                                                                                                                                                                                                                                                                                                                                                                                                                                                                                                                                                                                                                                                                                                                                                                                                                                                                                                                                                                                                                                                                                                                                                                                                                                                                                                                                                                                        | 4                         | 4              | 16"        | 8'        | Douglas-fir                   | 22'           |           | 1 2                 | Asymmetric, hedgerow                                                 | Significant                | 59                        | 64             | 16"                                                                                                                                                                                                                                                                                                                                                                                                                                                                                                                                                                                                                                                                                                 | 8'                                                                                                                                                                                                                                                                                                                                                                                                                                                                                                                                                                                                                                                                                                                                                                                                                                                                                                                                                                                                                                                                                                                                                                                                                                                                                                                                                                                                                                                                                                                                                                                                                                                                                                                                                                                                                                                                                                                                                                                                                                                                                                                             | Black pine                                                                                                                                                                                                                                                                                                                                                                                                                                                                                                                                                                                                                                                                                          | 14'           | 1 2                 | Asymmetric, hedgerow                                           | Significant 117 F 12" 7' Douglas-fir 22' 1 2 Asymmetric, hedgerow                                                                                                                                                                |
| Significant                                                                                                                                                                                                                                                                                                                                                                                                                                                                                                                                                                                                                                                                                                                                                                                                                                                                                                                                                                                                                                                                                                                                                                                                                                                                                                                                                                                                                                                                                                                                                                                                                                                                                                                                                                                                                                                                        | 5                         | 5              | 19"        | 10'       | Douglas-fir                   | 22            |           | 1 2                 | Asymmetric, hedgerow                                                 | Significant                | 60                        | 65             | 17"                                                                                                                                                                                                                                                                                                                                                                                                                                                                                                                                                                                                                                                                                                 | 9'                                                                                                                                                                                                                                                                                                                                                                                                                                                                                                                                                                                                                                                                                                                                                                                                                                                                                                                                                                                                                                                                                                                                                                                                                                                                                                                                                                                                                                                                                                                                                                                                                                                                                                                                                                                                                                                                                                                                                                                                                                                                                                                             | Douglas-fir                                                                                                                                                                                                                                                                                                                                                                                                                                                                                                                                                                                                                                                                                         | 14'           | 1 2                 | Asymmetric, hedgerow, dogleg in trunk                          | Significant 118 G 15" 8' Douglas-fir 22' 1 2 Asymmetric, hedgerow                                                                                                                                                                |
| Significant<br>Significant                                                                                                                                                                                                                                                                                                                                                                                                                                                                                                                                                                                                                                                                                                                                                                                                                                                                                                                                                                                                                                                                                                                                                                                                                                                                                                                                                                                                                                                                                                                                                                                                                                                                                                                                                                                                                                                         | 6                         | 7              | 18"<br>16" | 9'<br>8'  | Douglas-fir<br>Douglas-fir    | 22'           |           | 1 2                 | Asymmetric, hedgerow<br>Asymmetric, hedgerow                         | Significant                | 61                        | 66             | 17"                                                                                                                                                                                                                                                                                                                                                                                                                                                                                                                                                                                                                                                                                                 | 9'                                                                                                                                                                                                                                                                                                                                                                                                                                                                                                                                                                                                                                                                                                                                                                                                                                                                                                                                                                                                                                                                                                                                                                                                                                                                                                                                                                                                                                                                                                                                                                                                                                                                                                                                                                                                                                                                                                                                                                                                                                                                                                                             | Douglas-fir                                                                                                                                                                                                                                                                                                                                                                                                                                                                                                                                                                                                                                                                                         | 22'           | 1 2                 | Asymmetric, hedgerow                                           | Non-viable     H     15"     8'     European birch     14'     3     3     Bronze birch borer infestation                                                                                                                        |
| Non-viable                                                                                                                                                                                                                                                                                                                                                                                                                                                                                                                                                                                                                                                                                                                                                                                                                                                                                                                                                                                                                                                                                                                                                                                                                                                                                                                                                                                                                                                                                                                                                                                                                                                                                                                                                                                                                                                                         | -                         | 8              | 14"        | 7'        | European birch                | 14            | _         | 3 3                 | Bronze birch borer infestation                                       | Significant                | 62                        | 67             | 19"                                                                                                                                                                                                                                                                                                                                                                                                                                                                                                                                                                                                                                                                                                 | 10'                                                                                                                                                                                                                                                                                                                                                                                                                                                                                                                                                                                                                                                                                                                                                                                                                                                                                                                                                                                                                                                                                                                                                                                                                                                                                                                                                                                                                                                                                                                                                                                                                                                                                                                                                                                                                                                                                                                                                                                                                                                                                                                            | Douglas-fir                                                                                                                                                                                                                                                                                                                                                                                                                                                                                                                                                                                                                                                                                         | 22'           | 1 2                 | Asymmetric, hedgerow                                           | Significant 119 I 15" 8' Douglas-fir 22' 1 2 Asymmetric, hedgerow                                                                                                                                                                |
| Significant                                                                                                                                                                                                                                                                                                                                                                                                                                                                                                                                                                                                                                                                                                                                                                                                                                                                                                                                                                                                                                                                                                                                                                                                                                                                                                                                                                                                                                                                                                                                                                                                                                                                                                                                                                                                                                                                        | 8                         | 9              | 20"        | 10'       | Douglas-fir                   | 14            |           | 1 2                 | Asymmetric, hedgerow                                                 | Significant<br>Significant | 63<br>64                  | 68<br>69       | 13"<br>16"                                                                                                                                                                                                                                                                                                                                                                                                                                                                                                                                                                                                                                                                                          | <i>P</i>                                                                                                                                                                                                                                                                                                                                                                                                                                                                                                                                                                                                                                                                                                                                                                                                                                                                                                                                                                                                                                                                                                                                                                                                                                                                                                                                                                                                                                                                                                                                                                                                                                                                                                                                                                                                                                                                                                                                                                                                                                                                                                                       | Douglas-fir<br>Douglas-fir                                                                                                                                                                                                                                                                                                                                                                                                                                                                                                                                                                                                                                                                          | 22'           | 1 2                 | Asymmetric, hedgerow<br>Asymmetric, hedgerow                   | Significant     120     J     12"     7'     Douglas-fir     22'     1     2     Asymmetric, hedgerow       Non-viable     K     22"     11'     Douglas-fir     22'     1     3     Asymmetric, hedgerow, roots cut for utility |
| Significant                                                                                                                                                                                                                                                                                                                                                                                                                                                                                                                                                                                                                                                                                                                                                                                                                                                                                                                                                                                                                                                                                                                                                                                                                                                                                                                                                                                                                                                                                                                                                                                                                                                                                                                                                                                                                                                                        | 9                         | 10             | 15"        | 8'        | Douglas-fir                   | 22'           | 1         | 1 2                 | Asymmetric, hedgerow                                                 | Significant                | 65                        | 70             | 16"                                                                                                                                                                                                                                                                                                                                                                                                                                                                                                                                                                                                                                                                                                 | 9'                                                                                                                                                                                                                                                                                                                                                                                                                                                                                                                                                                                                                                                                                                                                                                                                                                                                                                                                                                                                                                                                                                                                                                                                                                                                                                                                                                                                                                                                                                                                                                                                                                                                                                                                                                                                                                                                                                                                                                                                                                                                                                                             | Douglas-fir                                                                                                                                                                                                                                                                                                                                                                                                                                                                                                                                                                                                                                                                                         | 22'           | 1 2                 | Asymmetric, hedgerow                                           | Non-viable     L     22     II     Douglas-III     22     I     S     Asymmetric, nedgerow, roots cut of utility       Significant     121     L     22"     11'     Douglas-fir     20'     1     2     Asymmetric, hedgerow    |
| Significant                                                                                                                                                                                                                                                                                                                                                                                                                                                                                                                                                                                                                                                                                                                                                                                                                                                                                                                                                                                                                                                                                                                                                                                                                                                                                                                                                                                                                                                                                                                                                                                                                                                                                                                                                                                                                                                                        | 10                        | 11             | 15"        | 8'        | Douglas-fir                   | 22'           |           | 1 2                 | Asymmetric, hedgerow                                                 | Significant                | 66                        | 71             | 18"                                                                                                                                                                                                                                                                                                                                                                                                                                                                                                                                                                                                                                                                                                 | 9'                                                                                                                                                                                                                                                                                                                                                                                                                                                                                                                                                                                                                                                                                                                                                                                                                                                                                                                                                                                                                                                                                                                                                                                                                                                                                                                                                                                                                                                                                                                                                                                                                                                                                                                                                                                                                                                                                                                                                                                                                                                                                                                             | Douglas-fir                                                                                                                                                                                                                                                                                                                                                                                                                                                                                                                                                                                                                                                                                         | 22'           | 1 2                 | Asymmetric, hedgerow                                           | Significant 122 M 20" 10' Douglas-fir 18' 1 2 Asymmetric, hedgerow                                                                                                                                                               |
| Significant                                                                                                                                                                                                                                                                                                                                                                                                                                                                                                                                                                                                                                                                                                                                                                                                                                                                                                                                                                                                                                                                                                                                                                                                                                                                                                                                                                                                                                                                                                                                                                                                                                                                                                                                                                                                                                                                        | 11                        | 12             | 18"        | 9'        | Douglas-fir                   | 22            |           | 1 2                 | Asymmetric, hedgerow                                                 | Significant                | 67                        | 72             | 14"                                                                                                                                                                                                                                                                                                                                                                                                                                                                                                                                                                                                                                                                                                 | 7'                                                                                                                                                                                                                                                                                                                                                                                                                                                                                                                                                                                                                                                                                                                                                                                                                                                                                                                                                                                                                                                                                                                                                                                                                                                                                                                                                                                                                                                                                                                                                                                                                                                                                                                                                                                                                                                                                                                                                                                                                                                                                                                             | Douglas-fir                                                                                                                                                                                                                                                                                                                                                                                                                                                                                                                                                                                                                                                                                         | 22'           | 1 2                 | Asymmetric, hedgerow                                           | Significant 123 N 23" 12' Douglas-fir 20' 1 2 Asymmetric, hedgerow                                                                                                                                                               |
| Significant<br>Significant                                                                                                                                                                                                                                                                                                                                                                                                                                                                                                                                                                                                                                                                                                                                                                                                                                                                                                                                                                                                                                                                                                                                                                                                                                                                                                                                                                                                                                                                                                                                                                                                                                                                                                                                                                                                                                                         | 12                        | 13<br>14       | 21"<br>15" | 11'<br>8' | Douglas-fir<br>Douglas-fir    | 22'           |           | 1 2                 | Asymmetric, hedgerow<br>Asymmetric, hedgerow                         | Significant                | 68                        | 73             | 16"                                                                                                                                                                                                                                                                                                                                                                                                                                                                                                                                                                                                                                                                                                 | 8'                                                                                                                                                                                                                                                                                                                                                                                                                                                                                                                                                                                                                                                                                                                                                                                                                                                                                                                                                                                                                                                                                                                                                                                                                                                                                                                                                                                                                                                                                                                                                                                                                                                                                                                                                                                                                                                                                                                                                                                                                                                                                                                             | Douglas-fir                                                                                                                                                                                                                                                                                                                                                                                                                                                                                                                                                                                                                                                                                         | 22'           | 1 2                 | Asymmetric, hedgerow                                           | Significant 124 O 25" 13' Douglas-fir 20' 1 2 Asymmetric, hedgerow                                                                                                                                                               |
| Significant                                                                                                                                                                                                                                                                                                                                                                                                                                                                                                                                                                                                                                                                                                                                                                                                                                                                                                                                                                                                                                                                                                                                                                                                                                                                                                                                                                                                                                                                                                                                                                                                                                                                                                                                                                                                                                                                        | 13                        | 15             | 15         | 8'        | Douglas-fir                   | 22            | _         | 1 2                 | Asymmetric, hedgerow<br>Asymmetric, hedgerow                         | Significant                | 69                        | 74             | 14"                                                                                                                                                                                                                                                                                                                                                                                                                                                                                                                                                                                                                                                                                                 | 7'                                                                                                                                                                                                                                                                                                                                                                                                                                                                                                                                                                                                                                                                                                                                                                                                                                                                                                                                                                                                                                                                                                                                                                                                                                                                                                                                                                                                                                                                                                                                                                                                                                                                                                                                                                                                                                                                                                                                                                                                                                                                                                                             | Black pine                                                                                                                                                                                                                                                                                                                                                                                                                                                                                                                                                                                                                                                                                          | 14'           | 1 2                 | Asymmetric, hedgerow, double leader                            | Significant     125     P     14"     7'     Douglas-fir     16'     1     2     Asymmetric, hedgerow       Significant     126     0     15"     1     2     Asymmetric, hedgerow                                               |
| Significant                                                                                                                                                                                                                                                                                                                                                                                                                                                                                                                                                                                                                                                                                                                                                                                                                                                                                                                                                                                                                                                                                                                                                                                                                                                                                                                                                                                                                                                                                                                                                                                                                                                                                                                                                                                                                                                                        | 15                        | 16             | 15"        | 8'        | Douglas-fir                   | 22            |           | 1 2                 | Asymmetric, hedgerow                                                 | Significant<br>Significant | 70                        | 75             | 12"                                                                                                                                                                                                                                                                                                                                                                                                                                                                                                                                                                                                                                                                                                 | /'<br>0'                                                                                                                                                                                                                                                                                                                                                                                                                                                                                                                                                                                                                                                                                                                                                                                                                                                                                                                                                                                                                                                                                                                                                                                                                                                                                                                                                                                                                                                                                                                                                                                                                                                                                                                                                                                                                                                                                                                                                                                                                                                                                                                       | Douglas-fir<br>Douglas-fir                                                                                                                                                                                                                                                                                                                                                                                                                                                                                                                                                                                                                                                                          | 14'<br>14'    | 1 2                 | Asymmetric, hedgerow, double leader<br>Asymmetric, hedgerow    | Significant     126     Q     15"     7'     Douglas-fir     16'     1     2     Asymmetric, hedgerow       Significant     127     R     25"     13'     Douglas-fir     20'     1     2     Asymmetric, hedgerow               |
| Significant                                                                                                                                                                                                                                                                                                                                                                                                                                                                                                                                                                                                                                                                                                                                                                                                                                                                                                                                                                                                                                                                                                                                                                                                                                                                                                                                                                                                                                                                                                                                                                                                                                                                                                                                                                                                                                                                        | 16                        | 17             | 18"        | 9'        | Douglas-fir                   | 22            | -         | 1 2                 | Asymmetric, hedgerow                                                 | Significant                | 72                        | 75             | 1/                                                                                                                                                                                                                                                                                                                                                                                                                                                                                                                                                                                                                                                                                                  | 7'                                                                                                                                                                                                                                                                                                                                                                                                                                                                                                                                                                                                                                                                                                                                                                                                                                                                                                                                                                                                                                                                                                                                                                                                                                                                                                                                                                                                                                                                                                                                                                                                                                                                                                                                                                                                                                                                                                                                                                                                                                                                                                                             | Douglas-fir<br>Douglas-fir                                                                                                                                                                                                                                                                                                                                                                                                                                                                                                                                                                                                                                                                          | 22'           | 1 2                 | Asymmetric, hedgerow                                           | Significant 127 R 25 13 Douglas-fir 20 1 2 Asymmetric, hedgerow                                                                                                                                                                  |
| Significant                                                                                                                                                                                                                                                                                                                                                                                                                                                                                                                                                                                                                                                                                                                                                                                                                                                                                                                                                                                                                                                                                                                                                                                                                                                                                                                                                                                                                                                                                                                                                                                                                                                                                                                                                                                                                                                                        | 17                        | 18             | 18"        | 9'        | Douglas-fir                   | 22            | •         | 1 2                 | Asymmetric, hedgerow                                                 | Significant                | 73                        | 78             | 17"                                                                                                                                                                                                                                                                                                                                                                                                                                                                                                                                                                                                                                                                                                 | 9'                                                                                                                                                                                                                                                                                                                                                                                                                                                                                                                                                                                                                                                                                                                                                                                                                                                                                                                                                                                                                                                                                                                                                                                                                                                                                                                                                                                                                                                                                                                                                                                                                                                                                                                                                                                                                                                                                                                                                                                                                                                                                                                             | Douglas-fir                                                                                                                                                                                                                                                                                                                                                                                                                                                                                                                                                                                                                                                                                         | 22'           | 1 2                 | Asymmetric, hedgerow                                           | Significant     129     T     20"     10'     Douglas-fir     18'     1     2     Asymmetric, hedgerow                                                                                                                           |
| Non-viable                                                                                                                                                                                                                                                                                                                                                                                                                                                                                                                                                                                                                                                                                                                                                                                                                                                                                                                                                                                                                                                                                                                                                                                                                                                                                                                                                                                                                                                                                                                                                                                                                                                                                                                                                                                                                                                                         |                           | 19             | 14"        | 8'        | Douglas-fir                   | 22            |           | 3 3                 | Double leader, included bark, canker, double                         | Significant                | 74                        | 79             | 12"                                                                                                                                                                                                                                                                                                                                                                                                                                                                                                                                                                                                                                                                                                 | 7'                                                                                                                                                                                                                                                                                                                                                                                                                                                                                                                                                                                                                                                                                                                                                                                                                                                                                                                                                                                                                                                                                                                                                                                                                                                                                                                                                                                                                                                                                                                                                                                                                                                                                                                                                                                                                                                                                                                                                                                                                                                                                                                             | Douglas-fir                                                                                                                                                                                                                                                                                                                                                                                                                                                                                                                                                                                                                                                                                         | 22'           | 1 2                 | Asymmetric, hedgerow                                           | Significant 130 U 14" 7' Douglas-fir 16' 1 2 Asymmetric, hedgerow                                                                                                                                                                |
| Significant                                                                                                                                                                                                                                                                                                                                                                                                                                                                                                                                                                                                                                                                                                                                                                                                                                                                                                                                                                                                                                                                                                                                                                                                                                                                                                                                                                                                                                                                                                                                                                                                                                                                                                                                                                                                                                                                        | 18                        | 20             | 15"        | 8'        | Black pine                    | 16            |           | 1 2                 | leader, included bark, canker<br>Double leader, asymmetric, hedgerow | Significant                | 75                        | 80             | 18"                                                                                                                                                                                                                                                                                                                                                                                                                                                                                                                                                                                                                                                                                                 | 9'                                                                                                                                                                                                                                                                                                                                                                                                                                                                                                                                                                                                                                                                                                                                                                                                                                                                                                                                                                                                                                                                                                                                                                                                                                                                                                                                                                                                                                                                                                                                                                                                                                                                                                                                                                                                                                                                                                                                                                                                                                                                                                                             | Douglas-fir                                                                                                                                                                                                                                                                                                                                                                                                                                                                                                                                                                                                                                                                                         | 22'           | 1 2                 | Asymmetric, hedgerow                                           | Significant     131     V     14"     8'     Douglas-fir     16'     1     1                                                                                                                                                     |
| Significant                                                                                                                                                                                                                                                                                                                                                                                                                                                                                                                                                                                                                                                                                                                                                                                                                                                                                                                                                                                                                                                                                                                                                                                                                                                                                                                                                                                                                                                                                                                                                                                                                                                                                                                                                                                                                                                                        | 19                        | 21             | 22"        | 11'       | Douglas-fir                   | 16            |           | 1 2                 | Asymmetric, hedgerow                                                 | Significant                | 76                        | 81             | 14"                                                                                                                                                                                                                                                                                                                                                                                                                                                                                                                                                                                                                                                                                                 | 7'                                                                                                                                                                                                                                                                                                                                                                                                                                                                                                                                                                                                                                                                                                                                                                                                                                                                                                                                                                                                                                                                                                                                                                                                                                                                                                                                                                                                                                                                                                                                                                                                                                                                                                                                                                                                                                                                                                                                                                                                                                                                                                                             | Douglas-fir                                                                                                                                                                                                                                                                                                                                                                                                                                                                                                                                                                                                                                                                                         |               |                     | Asymmetric, hedgerow                                           | Significant 132 W 16" 8' Douglas-fir 16' 1 1                                                                                                                                                                                     |
| Significant                                                                                                                                                                                                                                                                                                                                                                                                                                                                                                                                                                                                                                                                                                                                                                                                                                                                                                                                                                                                                                                                                                                                                                                                                                                                                                                                                                                                                                                                                                                                                                                                                                                                                                                                                                                                                                                                        | 20                        | 22             | 18"        | 10'       | Douglas-fir                   | 22            | -         | 1 2                 | Asymmetric, hedgerow                                                 | Significant                |                           | 82             | 13"                                                                                                                                                                                                                                                                                                                                                                                                                                                                                                                                                                                                                                                                                                 | and the second second                                                                                                                                                                                                                                                                                                                                                                                                                                                                                                                                                                                                                                                                                                                                                                                                                                                                                                                                                                                                                                                                                                                                                                                                                                                                                                                                                                                                                                                                                                                                                                                                                                                                                                                                                                                                                                                                                                                                                                                                                                                                                                          | Douglas-fir                                                                                                                                                                                                                                                                                                                                                                                                                                                                                                                                                                                                                                                                                         |               | 1 Z                 | Asymmetric, hedgerow                                           | Significant     133     X     12"     7'     Douglas-fir     14'     1     1       Significant     134     X     12"     7'     Douglas-fir     14'     1     1                                                                  |
| Significant                                                                                                                                                                                                                                                                                                                                                                                                                                                                                                                                                                                                                                                                                                                                                                                                                                                                                                                                                                                                                                                                                                                                                                                                                                                                                                                                                                                                                                                                                                                                                                                                                                                                                                                                                                                                                                                                        | 21                        | 23             | 16"        | 9'        | Douglas-fir                   | 22            | !         | 1 2                 | Asymmetric, hedgerow                                                 | Significant                | 78                        | 83             | 20"                                                                                                                                                                                                                                                                                                                                                                                                                                                                                                                                                                                                                                                                                                 | 10'                                                                                                                                                                                                                                                                                                                                                                                                                                                                                                                                                                                                                                                                                                                                                                                                                                                                                                                                                                                                                                                                                                                                                                                                                                                                                                                                                                                                                                                                                                                                                                                                                                                                                                                                                                                                                                                                                                                                                                                                                                                                                                                            | Douglas-fir                                                                                                                                                                                                                                                                                                                                                                                                                                                                                                                                                                                                                                                                                         | 22'           | 1 2                 | Asymmetric, hedgerow                                           | Significant     134     Y     13"     7'     Douglas-fir     14'     1     1       Significant     135     Z     13"     7'     Douglas-fir     14'     1     1                                                                  |
| Significant                                                                                                                                                                                                                                                                                                                                                                                                                                                                                                                                                                                                                                                                                                                                                                                                                                                                                                                                                                                                                                                                                                                                                                                                                                                                                                                                                                                                                                                                                                                                                                                                                                                                                                                                                                                                                                                                        | 22                        | 24             | 17"        | 9'        | Douglas-fir                   | 22            |           | 1 2                 | Asymmetric, hedgerow                                                 | Significant<br>Significant | 79<br>80                  | 84<br>85       | 12"<br>16"                                                                                                                                                                                                                                                                                                                                                                                                                                                                                                                                                                                                                                                                                          | 8'                                                                                                                                                                                                                                                                                                                                                                                                                                                                                                                                                                                                                                                                                                                                                                                                                                                                                                                                                                                                                                                                                                                                                                                                                                                                                                                                                                                                                                                                                                                                                                                                                                                                                                                                                                                                                                                                                                                                                                                                                                                                                                                             | Black pine<br>Black pine                                                                                                                                                                                                                                                                                                                                                                                                                                                                                                                                                                                                                                                                            | 14'<br>16'    | 1 2                 | Asymmetric, hedgerow, multiple leaders<br>Asymmetric, hedgerow | Significant     135     13     7     Douglas-III     14     1     1       Significant     136     AA     16"     8'     Douglas-fir     18'     1     1                                                                          |
| Non-viable                                                                                                                                                                                                                                                                                                                                                                                                                                                                                                                                                                                                                                                                                                                                                                                                                                                                                                                                                                                                                                                                                                                                                                                                                                                                                                                                                                                                                                                                                                                                                                                                                                                                                                                                                                                                                                                                         |                           | 25             | 13"        | 8'        | European birch                | 14            |           | 3 3                 | Bronze birch borer infestation                                       | Significant                | 81                        | 86             | 15"                                                                                                                                                                                                                                                                                                                                                                                                                                                                                                                                                                                                                                                                                                 | 7'                                                                                                                                                                                                                                                                                                                                                                                                                                                                                                                                                                                                                                                                                                                                                                                                                                                                                                                                                                                                                                                                                                                                                                                                                                                                                                                                                                                                                                                                                                                                                                                                                                                                                                                                                                                                                                                                                                                                                                                                                                                                                                                             | Black pine                                                                                                                                                                                                                                                                                                                                                                                                                                                                                                                                                                                                                                                                                          | 22'           | 1 2                 | Asymmetric, hedgerow                                           | Non-viable BB 20" 11' Black pine 17' 1 3 Topped for OHPL                                                                                                                                                                         |
| Non-viable<br>Significant                                                                                                                                                                                                                                                                                                                                                                                                                                                                                                                                                                                                                                                                                                                                                                                                                                                                                                                                                                                                                                                                                                                                                                                                                                                                                                                                                                                                                                                                                                                                                                                                                                                                                                                                                                                                                                                          | 22                        | 26 27          | 14"<br>18" | 8'        | European birch<br>Douglas-fir | 16            |           | 3 3                 | Bronze birch borer infestation<br>Asymmetric, hedgerow               | Non-viable                 |                           | 87             | 12,12"                                                                                                                                                                                                                                                                                                                                                                                                                                                                                                                                                                                                                                                                                              | 7'                                                                                                                                                                                                                                                                                                                                                                                                                                                                                                                                                                                                                                                                                                                                                                                                                                                                                                                                                                                                                                                                                                                                                                                                                                                                                                                                                                                                                                                                                                                                                                                                                                                                                                                                                                                                                                                                                                                                                                                                                                                                                                                             | European birch                                                                                                                                                                                                                                                                                                                                                                                                                                                                                                                                                                                                                                                                                      | 16'           | 3 3                 | Bronze birch borer infestation                                 | Non-viable     CC     16"     9'     Black pine     18'     1     3     Topped for OHPL                                                                                                                                          |
| Significant                                                                                                                                                                                                                                                                                                                                                                                                                                                                                                                                                                                                                                                                                                                                                                                                                                                                                                                                                                                                                                                                                                                                                                                                                                                                                                                                                                                                                                                                                                                                                                                                                                                                                                                                                                                                                                                                        | 23                        | 28             | 18"        | 9'        | Douglas-fir                   | 22            | -         | 1 2                 | Asymmetric, hedgerow                                                 | Significant                | 82                        | 88             | 12"                                                                                                                                                                                                                                                                                                                                                                                                                                                                                                                                                                                                                                                                                                 | 8'                                                                                                                                                                                                                                                                                                                                                                                                                                                                                                                                                                                                                                                                                                                                                                                                                                                                                                                                                                                                                                                                                                                                                                                                                                                                                                                                                                                                                                                                                                                                                                                                                                                                                                                                                                                                                                                                                                                                                                                                                                                                                                                             | Douglas-fir                                                                                                                                                                                                                                                                                                                                                                                                                                                                                                                                                                                                                                                                                         | 16'           | 1 2                 | Asymmetric, hedgerow                                           | Non-Sig.     170     11"     8'     Atlas cedar     16'     2     2     Needle cast, sapsucker                                                                                                                                   |
| Significant                                                                                                                                                                                                                                                                                                                                                                                                                                                                                                                                                                                                                                                                                                                                                                                                                                                                                                                                                                                                                                                                                                                                                                                                                                                                                                                                                                                                                                                                                                                                                                                                                                                                                                                                                                                                                                                                        | 25                        | 29             | 18"        | 9'        | Douglas-fir                   | 22            |           | 1 2                 | Asymmetric, hedgerow                                                 | Significant                | 83                        | 89             | 16"                                                                                                                                                                                                                                                                                                                                                                                                                                                                                                                                                                                                                                                                                                 | 8'                                                                                                                                                                                                                                                                                                                                                                                                                                                                                                                                                                                                                                                                                                                                                                                                                                                                                                                                                                                                                                                                                                                                                                                                                                                                                                                                                                                                                                                                                                                                                                                                                                                                                                                                                                                                                                                                                                                                                                                                                                                                                                                             | Douglas-fir                                                                                                                                                                                                                                                                                                                                                                                                                                                                                                                                                                                                                                                                                         | 22'           | 1 2                 | Asymmetric, hedgerow                                           |                                                                                                                                                                                                                                  |
| Significant                                                                                                                                                                                                                                                                                                                                                                                                                                                                                                                                                                                                                                                                                                                                                                                                                                                                                                                                                                                                                                                                                                                                                                                                                                                                                                                                                                                                                                                                                                                                                                                                                                                                                                                                                                                                                                                                        | 26                        | 30             | 17"        | 9'        | Black pine                    | 16            | •         | 1 2                 | Asymmetric, hedgerow, multiple leaders                               | Significant                | 84                        | 90             | 26"                                                                                                                                                                                                                                                                                                                                                                                                                                                                                                                                                                                                                                                                                                 |                                                                                                                                                                                                                                                                                                                                                                                                                                                                                                                                                                                                                                                                                                                                                                                                                                                                                                                                                                                                                                                                                                                                                                                                                                                                                                                                                                                                                                                                                                                                                                                                                                                                                                                                                                                                                                                                                                                                                                                                                                                                                                                                | Douglas-fir                                                                                                                                                                                                                                                                                                                                                                                                                                                                                                                                                                                                                                                                                         | 22'           | 1 2                 | Asymmetric, hedgerow                                           |                                                                                                                                                                                                                                  |
| Significant                                                                                                                                                                                                                                                                                                                                                                                                                                                                                                                                                                                                                                                                                                                                                                                                                                                                                                                                                                                                                                                                                                                                                                                                                                                                                                                                                                                                                                                                                                                                                                                                                                                                                                                                                                                                                                                                        | 27                        | 31             | 15"        | 8'        | Black pine                    | 14            |           | 1 2                 | Asymmetric, hedgerow                                                 | Non-viable<br>Significant  | OE                        | 91 92          | 12,12"<br>24"                                                                                                                                                                                                                                                                                                                                                                                                                                                                                                                                                                                                                                                                                       | 10'                                                                                                                                                                                                                                                                                                                                                                                                                                                                                                                                                                                                                                                                                                                                                                                                                                                                                                                                                                                                                                                                                                                                                                                                                                                                                                                                                                                                                                                                                                                                                                                                                                                                                                                                                                                                                                                                                                                                                                                                                                                                                                                            | European birch<br>Douglas-fir                                                                                                                                                                                                                                                                                                                                                                                                                                                                                                                                                                                                                                                                       | 16'<br>22'    |                     | Bronze birch borer infestation<br>Asymmetric, hedgerow         | Significant Trees 136                                                                                                                                                                                                            |
| Significant                                                                                                                                                                                                                                                                                                                                                                                                                                                                                                                                                                                                                                                                                                                                                                                                                                                                                                                                                                                                                                                                                                                                                                                                                                                                                                                                                                                                                                                                                                                                                                                                                                                                                                                                                                                                                                                                        | 28                        | 32             | 13"        | 7'        | Black pine                    | 14            |           | 1 2                 | Asymmetric, hedgerow                                                 | Significant                | 85<br>86                  | 93             | 25"                                                                                                                                                                                                                                                                                                                                                                                                                                                                                                                                                                                                                                                                                                 | 13'                                                                                                                                                                                                                                                                                                                                                                                                                                                                                                                                                                                                                                                                                                                                                                                                                                                                                                                                                                                                                                                                                                                                                                                                                                                                                                                                                                                                                                                                                                                                                                                                                                                                                                                                                                                                                                                                                                                                                                                                                                                                                                                            | Douglas-fir                                                                                                                                                                                                                                                                                                                                                                                                                                                                                                                                                                                                                                                                                         | 22'           | 1 2                 | Asymmetric, hedgerow                                           | Non-Significant Trees 1                                                                                                                                                                                                          |
| Significant<br>Significant                                                                                                                                                                                                                                                                                                                                                                                                                                                                                                                                                                                                                                                                                                                                                                                                                                                                                                                                                                                                                                                                                                                                                                                                                                                                                                                                                                                                                                                                                                                                                                                                                                                                                                                                                                                                                                                         | 29                        | 33<br>34       | 15"<br>22" | 8'        | Douglas-fir<br>Douglas-fir    | 16            |           | 1 2                 | Asymmetric, hedgerow                                                 | Significant                | 87                        | 94             | 19"                                                                                                                                                                                                                                                                                                                                                                                                                                                                                                                                                                                                                                                                                                 | 8'                                                                                                                                                                                                                                                                                                                                                                                                                                                                                                                                                                                                                                                                                                                                                                                                                                                                                                                                                                                                                                                                                                                                                                                                                                                                                                                                                                                                                                                                                                                                                                                                                                                                                                                                                                                                                                                                                                                                                                                                                                                                                                                             | Douglas-fir                                                                                                                                                                                                                                                                                                                                                                                                                                                                                                                                                                                                                                                                                         | 22'           | 1 2                 | Asymmetric, hedgerow                                           | Non-viable Trees 19                                                                                                                                                                                                              |
| Significant                                                                                                                                                                                                                                                                                                                                                                                                                                                                                                                                                                                                                                                                                                                                                                                                                                                                                                                                                                                                                                                                                                                                                                                                                                                                                                                                                                                                                                                                                                                                                                                                                                                                                                                                                                                                                                                                        | 31                        | 35             | 15"        | 11'<br>8' | Douglas-fir                   | 22            |           | 1 2                 | Asymmetric, hedgerow<br>Asymmetric, hedgerow, double leader          | Significant                | 88                        | 100            | 12"                                                                                                                                                                                                                                                                                                                                                                                                                                                                                                                                                                                                                                                                                                 | 7'                                                                                                                                                                                                                                                                                                                                                                                                                                                                                                                                                                                                                                                                                                                                                                                                                                                                                                                                                                                                                                                                                                                                                                                                                                                                                                                                                                                                                                                                                                                                                                                                                                                                                                                                                                                                                                                                                                                                                                                                                                                                                                                             | Douglas-fir                                                                                                                                                                                                                                                                                                                                                                                                                                                                                                                                                                                                                                                                                         | 16'           | 1 1                 |                                                                |                                                                                                                                                                                                                                  |
| Significant                                                                                                                                                                                                                                                                                                                                                                                                                                                                                                                                                                                                                                                                                                                                                                                                                                                                                                                                                                                                                                                                                                                                                                                                                                                                                                                                                                                                                                                                                                                                                                                                                                                                                                                                                                                                                                                                        | 32                        | 36             | 13"        | 7'        | Douglas-fir                   | 22            |           | 1 2                 | Asymmetric, hedgerow                                                 | Significant                | 89                        | 101            | 12"                                                                                                                                                                                                                                                                                                                                                                                                                                                                                                                                                                                                                                                                                                 | 7'                                                                                                                                                                                                                                                                                                                                                                                                                                                                                                                                                                                                                                                                                                                                                                                                                                                                                                                                                                                                                                                                                                                                                                                                                                                                                                                                                                                                                                                                                                                                                                                                                                                                                                                                                                                                                                                                                                                                                                                                                                                                                                                             | Douglas-fir                                                                                                                                                                                                                                                                                                                                                                                                                                                                                                                                                                                                                                                                                         | 16'           | 1 1                 |                                                                |                                                                                                                                                                                                                                  |
| Significant                                                                                                                                                                                                                                                                                                                                                                                                                                                                                                                                                                                                                                                                                                                                                                                                                                                                                                                                                                                                                                                                                                                                                                                                                                                                                                                                                                                                                                                                                                                                                                                                                                                                                                                                                                                                                                                                        | 33                        | 37             | 18"        | 9'        | Douglas-fir                   | 22            | •         | 1 2                 | Asymmetric, hedgerow                                                 | Non-viable                 |                           | 103            | (3)12"                                                                                                                                                                                                                                                                                                                                                                                                                                                                                                                                                                                                                                                                                              | 12'                                                                                                                                                                                                                                                                                                                                                                                                                                                                                                                                                                                                                                                                                                                                                                                                                                                                                                                                                                                                                                                                                                                                                                                                                                                                                                                                                                                                                                                                                                                                                                                                                                                                                                                                                                                                                                                                                                                                                                                                                                                                                                                            | Bigleaf maple                                                                                                                                                                                                                                                                                                                                                                                                                                                                                                                                                                                                                                                                                       | 20'           | 1 3                 | Stumpsprout                                                    |                                                                                                                                                                                                                                  |
| Significant                                                                                                                                                                                                                                                                                                                                                                                                                                                                                                                                                                                                                                                                                                                                                                                                                                                                                                                                                                                                                                                                                                                                                                                                                                                                                                                                                                                                                                                                                                                                                                                                                                                                                                                                                                                                                                                                        | 34                        | 38             | 18"        | 9'        | Douglas-fir                   | 22            | _         | 1 2                 | Asymmetric, hedgerow                                                 | Significant<br>Significant | 90                        | 117<br>118     | 20"                                                                                                                                                                                                                                                                                                                                                                                                                                                                                                                                                                                                                                                                                                 | 11'<br>10'                                                                                                                                                                                                                                                                                                                                                                                                                                                                                                                                                                                                                                                                                                                                                                                                                                                                                                                                                                                                                                                                                                                                                                                                                                                                                                                                                                                                                                                                                                                                                                                                                                                                                                                                                                                                                                                                                                                                                                                                                                                                                                                     | Leyland cypress<br>Leyland cypress                                                                                                                                                                                                                                                                                                                                                                                                                                                                                                                                                                                                                                                                  | 25'<br>25'    | 1 2                 | Asymmetric, hedgerow<br>Asymmetric, hedgerow                   | -                                                                                                                                                                                                                                |
| Significant                                                                                                                                                                                                                                                                                                                                                                                                                                                                                                                                                                                                                                                                                                                                                                                                                                                                                                                                                                                                                                                                                                                                                                                                                                                                                                                                                                                                                                                                                                                                                                                                                                                                                                                                                                                                                                                                        | 35                        | 39             | 17"        | 9'        | Douglas-fir                   | 22            | _         | 1 2                 | Asymmetric, hedgerow                                                 | Significant                | 91<br>92                  | 119            | 16"                                                                                                                                                                                                                                                                                                                                                                                                                                                                                                                                                                                                                                                                                                 | 9'                                                                                                                                                                                                                                                                                                                                                                                                                                                                                                                                                                                                                                                                                                                                                                                                                                                                                                                                                                                                                                                                                                                                                                                                                                                                                                                                                                                                                                                                                                                                                                                                                                                                                                                                                                                                                                                                                                                                                                                                                                                                                                                             | Leyland cypress                                                                                                                                                                                                                                                                                                                                                                                                                                                                                                                                                                                                                                                                                     | 25'           | 1 2                 | Asymmetric, hedgerow                                           |                                                                                                                                                                                                                                  |
| Significant<br>Significant                                                                                                                                                                                                                                                                                                                                                                                                                                                                                                                                                                                                                                                                                                                                                                                                                                                                                                                                                                                                                                                                                                                                                                                                                                                                                                                                                                                                                                                                                                                                                                                                                                                                                                                                                                                                                                                         | 36                        | 40             | 16"<br>14" | 8'<br>7'  | Douglas-fir<br>Douglas-fir    | 22            |           | 1 2                 | Asymmetric, hedgerow<br>Asymmetric, hedgerow                         | Significant                | 93                        | 120            | 20"                                                                                                                                                                                                                                                                                                                                                                                                                                                                                                                                                                                                                                                                                                 | 11'                                                                                                                                                                                                                                                                                                                                                                                                                                                                                                                                                                                                                                                                                                                                                                                                                                                                                                                                                                                                                                                                                                                                                                                                                                                                                                                                                                                                                                                                                                                                                                                                                                                                                                                                                                                                                                                                                                                                                                                                                                                                                                                            | Leyland cypress                                                                                                                                                                                                                                                                                                                                                                                                                                                                                                                                                                                                                                                                                     | 25'           | 1 2                 | Asymmetric, hedgerow                                           |                                                                                                                                                                                                                                  |
| Significant                                                                                                                                                                                                                                                                                                                                                                                                                                                                                                                                                                                                                                                                                                                                                                                                                                                                                                                                                                                                                                                                                                                                                                                                                                                                                                                                                                                                                                                                                                                                                                                                                                                                                                                                                                                                                                                                        | 38                        | 42             | 16"        | 8'        | Douglas-fir                   | 22            |           | 1 2                 | Asymmetric, hedgerow                                                 | Significant                | 94                        | 121            | 16"                                                                                                                                                                                                                                                                                                                                                                                                                                                                                                                                                                                                                                                                                                 | 9'                                                                                                                                                                                                                                                                                                                                                                                                                                                                                                                                                                                                                                                                                                                                                                                                                                                                                                                                                                                                                                                                                                                                                                                                                                                                                                                                                                                                                                                                                                                                                                                                                                                                                                                                                                                                                                                                                                                                                                                                                                                                                                                             | Sycamore                                                                                                                                                                                                                                                                                                                                                                                                                                                                                                                                                                                                                                                                                            | 22'           | 1 2                 | lvy                                                            |                                                                                                                                                                                                                                  |
| Significant                                                                                                                                                                                                                                                                                                                                                                                                                                                                                                                                                                                                                                                                                                                                                                                                                                                                                                                                                                                                                                                                                                                                                                                                                                                                                                                                                                                                                                                                                                                                                                                                                                                                                                                                                                                                                                                                        | 39                        | 43             | 16"        | 8'        | Douglas-fir                   | 22            |           | 1 2                 | Asymmetric, hedgerow                                                 | Significant                | 95                        | 124            | 14"                                                                                                                                                                                                                                                                                                                                                                                                                                                                                                                                                                                                                                                                                                 | 7'                                                                                                                                                                                                                                                                                                                                                                                                                                                                                                                                                                                                                                                                                                                                                                                                                                                                                                                                                                                                                                                                                                                                                                                                                                                                                                                                                                                                                                                                                                                                                                                                                                                                                                                                                                                                                                                                                                                                                                                                                                                                                                                             | Sycamore                                                                                                                                                                                                                                                                                                                                                                                                                                                                                                                                                                                                                                                                                            |               | 1 2                 |                                                                |                                                                                                                                                                                                                                  |
| Significant                                                                                                                                                                                                                                                                                                                                                                                                                                                                                                                                                                                                                                                                                                                                                                                                                                                                                                                                                                                                                                                                                                                                                                                                                                                                                                                                                                                                                                                                                                                                                                                                                                                                                                                                                                                                                                                                        | 40                        | 44             | 19"        | 10'       | Douglas-fir                   | 22            |           | 1 2                 | Asymmetric, hedgerow                                                 | Significant                | 96                        | 128            | 17"                                                                                                                                                                                                                                                                                                                                                                                                                                                                                                                                                                                                                                                                                                 | 9'                                                                                                                                                                                                                                                                                                                                                                                                                                                                                                                                                                                                                                                                                                                                                                                                                                                                                                                                                                                                                                                                                                                                                                                                                                                                                                                                                                                                                                                                                                                                                                                                                                                                                                                                                                                                                                                                                                                                                                                                                                                                                                                             | Sycamore<br>Douglas fir                                                                                                                                                                                                                                                                                                                                                                                                                                                                                                                                                                                                                                                                             |               | 1 2                 |                                                                |                                                                                                                                                                                                                                  |
| Significant                                                                                                                                                                                                                                                                                                                                                                                                                                                                                                                                                                                                                                                                                                                                                                                                                                                                                                                                                                                                                                                                                                                                                                                                                                                                                                                                                                                                                                                                                                                                                                                                                                                                                                                                                                                                                                                                        | 41                        | 45             | 16"        | 8'        | Black pine                    | 16            |           | 1 2                 | Asymmetric, hedgerow                                                 | Significant<br>Significant | 97<br>98                  | 140<br>141     | 48"<br>22"                                                                                                                                                                                                                                                                                                                                                                                                                                                                                                                                                                                                                                                                                          | 24'                                                                                                                                                                                                                                                                                                                                                                                                                                                                                                                                                                                                                                                                                                                                                                                                                                                                                                                                                                                                                                                                                                                                                                                                                                                                                                                                                                                                                                                                                                                                                                                                                                                                                                                                                                                                                                                                                                                                                                                                                                                                                                                            | Douglas-fir<br>Douglas-fir                                                                                                                                                                                                                                                                                                                                                                                                                                                                                                                                                                                                                                                                          | 25'<br>20'    | 1 1<br>1 1          |                                                                | -                                                                                                                                                                                                                                |
| Non-viable                                                                                                                                                                                                                                                                                                                                                                                                                                                                                                                                                                                                                                                                                                                                                                                                                                                                                                                                                                                                                                                                                                                                                                                                                                                                                                                                                                                                                                                                                                                                                                                                                                                                                                                                                                                                                                                                         | 42                        | 46             | 13"        | 7'        | Black pine                    |               | _         | 2 3                 | Asymmetric, hedgerow, double leader                                  | Significant                | 99                        | 141            | 12"                                                                                                                                                                                                                                                                                                                                                                                                                                                                                                                                                                                                                                                                                                 | 7'                                                                                                                                                                                                                                                                                                                                                                                                                                                                                                                                                                                                                                                                                                                                                                                                                                                                                                                                                                                                                                                                                                                                                                                                                                                                                                                                                                                                                                                                                                                                                                                                                                                                                                                                                                                                                                                                                                                                                                                                                                                                                                                             | Red maple                                                                                                                                                                                                                                                                                                                                                                                                                                                                                                                                                                                                                                                                                           | 18'           |                     | Asymmetric                                                     |                                                                                                                                                                                                                                  |
| Significant<br>Significant                                                                                                                                                                                                                                                                                                                                                                                                                                                                                                                                                                                                                                                                                                                                                                                                                                                                                                                                                                                                                                                                                                                                                                                                                                                                                                                                                                                                                                                                                                                                                                                                                                                                                                                                                                                                                                                         | 42                        | 47             | 13"<br>15" | 2'        | Douglas-fir<br>Douglas-fir    | 22            |           | 1 2                 | Asymmetric, hedgerow, double leader<br>Asymmetric, hedgerow          | Significant                | 100                       | 144            | 12"                                                                                                                                                                                                                                                                                                                                                                                                                                                                                                                                                                                                                                                                                                 | 7'                                                                                                                                                                                                                                                                                                                                                                                                                                                                                                                                                                                                                                                                                                                                                                                                                                                                                                                                                                                                                                                                                                                                                                                                                                                                                                                                                                                                                                                                                                                                                                                                                                                                                                                                                                                                                                                                                                                                                                                                                                                                                                                             | Deodar cedar                                                                                                                                                                                                                                                                                                                                                                                                                                                                                                                                                                                                                                                                                        | 16'           |                     | Asymmetric                                                     |                                                                                                                                                                                                                                  |
| Significant                                                                                                                                                                                                                                                                                                                                                                                                                                                                                                                                                                                                                                                                                                                                                                                                                                                                                                                                                                                                                                                                                                                                                                                                                                                                                                                                                                                                                                                                                                                                                                                                                                                                                                                                                                                                                                                                        | 43                        | 40             | 15         | 9'        | Douglas-fir                   | 22            |           | 1 2                 | Asymmetric, hedgerow                                                 | Significant                | 101                       | 145            | 24"                                                                                                                                                                                                                                                                                                                                                                                                                                                                                                                                                                                                                                                                                                 | 13'                                                                                                                                                                                                                                                                                                                                                                                                                                                                                                                                                                                                                                                                                                                                                                                                                                                                                                                                                                                                                                                                                                                                                                                                                                                                                                                                                                                                                                                                                                                                                                                                                                                                                                                                                                                                                                                                                                                                                                                                                                                                                                                            | Douglas-fir                                                                                                                                                                                                                                                                                                                                                                                                                                                                                                                                                                                                                                                                                         | 18'           | 1 1                 |                                                                |                                                                                                                                                                                                                                  |
| Significant                                                                                                                                                                                                                                                                                                                                                                                                                                                                                                                                                                                                                                                                                                                                                                                                                                                                                                                                                                                                                                                                                                                                                                                                                                                                                                                                                                                                                                                                                                                                                                                                                                                                                                                                                                                                                                                                        | 45                        | 50             | 15"        |           | Douglas-fir                   | 22            | -         | 1 2                 | Asymmetric, hedgerow                                                 | Non-viable                 |                           | 146            |                                                                                                                                                                                                                                                                                                                                                                                                                                                                                                                                                                                                                                                                                                     |                                                                                                                                                                                                                                                                                                                                                                                                                                                                                                                                                                                                                                                                                                                                                                                                                                                                                                                                                                                                                                                                                                                                                                                                                                                                                                                                                                                                                                                                                                                                                                                                                                                                                                                                                                                                                                                                                                                                                                                                                                                                                                                                | European birch                                                                                                                                                                                                                                                                                                                                                                                                                                                                                                                                                                                                                                                                                      |               |                     | Bronze birch borer infestation                                 |                                                                                                                                                                                                                                  |
| Significant                                                                                                                                                                                                                                                                                                                                                                                                                                                                                                                                                                                                                                                                                                                                                                                                                                                                                                                                                                                                                                                                                                                                                                                                                                                                                                                                                                                                                                                                                                                                                                                                                                                                                                                                                                                                                                                                        | 46                        | 51             | 12"        | 7'        | Douglas-fir                   | 22            | 1         | 1 2                 | Asymmetric, hedgerow                                                 | Non-viable                 | 10.310171                 |                |                                                                                                                                                                                                                                                                                                                                                                                                                                                                                                                                                                                                                                                                                                     |                                                                                                                                                                                                                                                                                                                                                                                                                                                                                                                                                                                                                                                                                                                                                                                                                                                                                                                                                                                                                                                                                                                                                                                                                                                                                                                                                                                                                                                                                                                                                                                                                                                                                                                                                                                                                                                                                                                                                                                                                                                                                                                                | Douglas-fir                                                                                                                                                                                                                                                                                                                                                                                                                                                                                                                                                                                                                                                                                         |               |                     | Buttress root disturbance/injury                               |                                                                                                                                                                                                                                  |
| Significant                                                                                                                                                                                                                                                                                                                                                                                                                                                                                                                                                                                                                                                                                                                                                                                                                                                                                                                                                                                                                                                                                                                                                                                                                                                                                                                                                                                                                                                                                                                                                                                                                                                                                                                                                                                                                                                                        | 47                        | 52             | 14"        | 7'        | Douglas-fir                   | 22            |           | 1 2                 | Asymmetric, hedgerow                                                 | Significant                | 102                       | 149            | 18"                                                                                                                                                                                                                                                                                                                                                                                                                                                                                                                                                                                                                                                                                                 | Concession and Concession                                                                                                                                                                                                                                                                                                                                                                                                                                                                                                                                                                                                                                                                                                                                                                                                                                                                                                                                                                                                                                                                                                                                                                                                                                                                                                                                                                                                                                                                                                                                                                                                                                                                                                                                                                                                                                                                                                                                                                                                                                                                                                      | Douglas-fir                                                                                                                                                                                                                                                                                                                                                                                                                                                                                                                                                                                                                                                                                         | 20'           | the second second   |                                                                |                                                                                                                                                                                                                                  |
| Significant                                                                                                                                                                                                                                                                                                                                                                                                                                                                                                                                                                                                                                                                                                                                                                                                                                                                                                                                                                                                                                                                                                                                                                                                                                                                                                                                                                                                                                                                                                                                                                                                                                                                                                                                                                                                                                                                        | 48                        | 53             | 18"        | 9'        | Douglas-fir                   | 22            | _         | 1 2                 | Asymmetric, hedgerow                                                 | Significant<br>Significant | 103<br>104                | 150<br>151     | 22"<br>22"                                                                                                                                                                                                                                                                                                                                                                                                                                                                                                                                                                                                                                                                                          |                                                                                                                                                                                                                                                                                                                                                                                                                                                                                                                                                                                                                                                                                                                                                                                                                                                                                                                                                                                                                                                                                                                                                                                                                                                                                                                                                                                                                                                                                                                                                                                                                                                                                                                                                                                                                                                                                                                                                                                                                                                                                                                                | Douglas-fir<br>Douglas-fir                                                                                                                                                                                                                                                                                                                                                                                                                                                                                                                                                                                                                                                                          |               | 1 1<br>1 1          |                                                                | -                                                                                                                                                                                                                                |
| Significant                                                                                                                                                                                                                                                                                                                                                                                                                                                                                                                                                                                                                                                                                                                                                                                                                                                                                                                                                                                                                                                                                                                                                                                                                                                                                                                                                                                                                                                                                                                                                                                                                                                                                                                                                                                                                                                                        | 49                        | 54             | 18"        | 9'        | Douglas-fir                   | 22            |           | 1 2                 | Asymmetric, hedgerow, double leader                                  | Significant                | 104                       | 151            | 20"                                                                                                                                                                                                                                                                                                                                                                                                                                                                                                                                                                                                                                                                                                 |                                                                                                                                                                                                                                                                                                                                                                                                                                                                                                                                                                                                                                                                                                                                                                                                                                                                                                                                                                                                                                                                                                                                                                                                                                                                                                                                                                                                                                                                                                                                                                                                                                                                                                                                                                                                                                                                                                                                                                                                                                                                                                                                | Douglas-fir                                                                                                                                                                                                                                                                                                                                                                                                                                                                                                                                                                                                                                                                                         |               | 1 2                 |                                                                |                                                                                                                                                                                                                                  |
| Significant<br>Significant                                                                                                                                                                                                                                                                                                                                                                                                                                                                                                                                                                                                                                                                                                                                                                                                                                                                                                                                                                                                                                                                                                                                                                                                                                                                                                                                                                                                                                                                                                                                                                                                                                                                                                                                                                                                                                                         | 50                        | 55<br>56       | 12"<br>15" | 7'<br>8'  | Black pine<br>Douglas-fir     | 22            |           | 1 2                 | Asymmetric, hedgerow<br>Asymmetric, hedgerow                         | Significant                | 105                       | 153            | 14"                                                                                                                                                                                                                                                                                                                                                                                                                                                                                                                                                                                                                                                                                                 | 8'                                                                                                                                                                                                                                                                                                                                                                                                                                                                                                                                                                                                                                                                                                                                                                                                                                                                                                                                                                                                                                                                                                                                                                                                                                                                                                                                                                                                                                                                                                                                                                                                                                                                                                                                                                                                                                                                                                                                                                                                                                                                                                                             | Atlas cedar                                                                                                                                                                                                                                                                                                                                                                                                                                                                                                                                                                                                                                                                                         |               |                     | Needle cast fungus disease, sapsucker                          |                                                                                                                                                                                                                                  |
| Significant                                                                                                                                                                                                                                                                                                                                                                                                                                                                                                                                                                                                                                                                                                                                                                                                                                                                                                                                                                                                                                                                                                                                                                                                                                                                                                                                                                                                                                                                                                                                                                                                                                                                                                                                                                                                                                                                        | 52                        | 57             | 20"        | 10'       | Douglas-fir                   | 22            |           | 1 2                 | Asymmetric, hedgerow                                                 | Significant                | 107                       | 154            | 12"                                                                                                                                                                                                                                                                                                                                                                                                                                                                                                                                                                                                                                                                                                 | 7'                                                                                                                                                                                                                                                                                                                                                                                                                                                                                                                                                                                                                                                                                                                                                                                                                                                                                                                                                                                                                                                                                                                                                                                                                                                                                                                                                                                                                                                                                                                                                                                                                                                                                                                                                                                                                                                                                                                                                                                                                                                                                                                             | Atlas cedar                                                                                                                                                                                                                                                                                                                                                                                                                                                                                                                                                                                                                                                                                         |               |                     | Needle cast, sapsucker                                         |                                                                                                                                                                                                                                  |
| Significant                                                                                                                                                                                                                                                                                                                                                                                                                                                                                                                                                                                                                                                                                                                                                                                                                                                                                                                                                                                                                                                                                                                                                                                                                                                                                                                                                                                                                                                                                                                                                                                                                                                                                                                                                                                                                                                                        | 53                        | 58             | 20"        | 10'       | Douglas-fir                   |               |           | 1 2                 | Asymmetric, hedgerow, double leader                                  | Significant                | 108                       | 159            | 14"                                                                                                                                                                                                                                                                                                                                                                                                                                                                                                                                                                                                                                                                                                 | 8'                                                                                                                                                                                                                                                                                                                                                                                                                                                                                                                                                                                                                                                                                                                                                                                                                                                                                                                                                                                                                                                                                                                                                                                                                                                                                                                                                                                                                                                                                                                                                                                                                                                                                                                                                                                                                                                                                                                                                                                                                                                                                                                             | Atlas cedar                                                                                                                                                                                                                                                                                                                                                                                                                                                                                                                                                                                                                                                                                         |               |                     | Needle cast, sapsucker                                         |                                                                                                                                                                                                                                  |
| Significant                                                                                                                                                                                                                                                                                                                                                                                                                                                                                                                                                                                                                                                                                                                                                                                                                                                                                                                                                                                                                                                                                                                                                                                                                                                                                                                                                                                                                                                                                                                                                                                                                                                                                                                                                                                                                                                                        | 54                        | 59             | 15°        | 8'        | Douglas-fir                   | 22            | '         | 1 2                 | Asymmetric, hedgerow                                                 | Significant                | 109                       | 162            | 14"                                                                                                                                                                                                                                                                                                                                                                                                                                                                                                                                                                                                                                                                                                 | 8'                                                                                                                                                                                                                                                                                                                                                                                                                                                                                                                                                                                                                                                                                                                                                                                                                                                                                                                                                                                                                                                                                                                                                                                                                                                                                                                                                                                                                                                                                                                                                                                                                                                                                                                                                                                                                                                                                                                                                                                                                                                                                                                             | Atlas cedar                                                                                                                                                                                                                                                                                                                                                                                                                                                                                                                                                                                                                                                                                         |               |                     | Needle cast, sapsucker                                         |                                                                                                                                                                                                                                  |
| and the second sec |                           |                |            |           |                               |               |           |                     |                                                                      | Significant<br>Significant | 110                       | 166<br>167     | 12"<br>12"                                                                                                                                                                                                                                                                                                                                                                                                                                                                                                                                                                                                                                                                                          | 7                                                                                                                                                                                                                                                                                                                                                                                                                                                                                                                                                                                                                                                                                                                                                                                                                                                                                                                                                                                                                                                                                                                                                                                                                                                                                                                                                                                                                                                                                                                                                                                                                                                                                                                                                                                                                                                                                                                                                                                                                                                                                                                              | Atlas cedar<br>Atlas cedar                                                                                                                                                                                                                                                                                                                                                                                                                                                                                                                                                                                                                                                                          |               |                     | Needle cast, sapsucker<br>Needle cast, sapsucker               | -                                                                                                                                                                                                                                |
|                                                                                                                                                                                                                                                                                                                                                                                                                                                                                                                                                                                                                                                                                                                                                                                                                                                                                                                                                                                                                                                                                                                                                                                                                                                                                                                                                                                                                                                                                                                                                                                                                                                                                                                                                                                                                                                                                    |                           |                |            |           | Greenforest                   | Re            | gister    | ed Consu            | Iting Arborist                                                       | Significant                | 111<br>112                | 169            | 13"                                                                                                                                                                                                                                                                                                                                                                                                                                                                                                                                                                                                                                                                                                 | 8'                                                                                                                                                                                                                                                                                                                                                                                                                                                                                                                                                                                                                                                                                                                                                                                                                                                                                                                                                                                                                                                                                                                                                                                                                                                                                                                                                                                                                                                                                                                                                                                                                                                                                                                                                                                                                                                                                                                                                                                                                                                                                                                             | Atlas cedar                                                                                                                                                                                                                                                                                                                                                                                                                                                                                                                                                                                                                                                                                         |               | _                   | Needle cast, sapsucker                                         |                                                                                                                                                                                                                                  |
|                                                                                                                                                                                                                                                                                                                                                                                                                                                                                                                                                                                                                                                                                                                                                                                                                                                                                                                                                                                                                                                                                                                                                                                                                                                                                                                                                                                                                                                                                                                                                                                                                                                                                                                                                                                                                                                                                    |                           |                |            |           |                               |               |           |                     |                                                                      | Non-viable                 |                           | 173            |                                                                                                                                                                                                                                                                                                                                                                                                                                                                                                                                                                                                                                                                                                     | 30'                                                                                                                                                                                                                                                                                                                                                                                                                                                                                                                                                                                                                                                                                                                                                                                                                                                                                                                                                                                                                                                                                                                                                                                                                                                                                                                                                                                                                                                                                                                                                                                                                                                                                                                                                                                                                                                                                                                                                                                                                                                                                                                            | Bigleaf maple                                                                                                                                                                                                                                                                                                                                                                                                                                                                                                                                                                                                                                                                                       |               |                     | Decline, decay, Kretzschmaria fungal infection                 |                                                                                                                                                                                                                                  |
|                                                                                                                                                                                                                                                                                                                                                                                                                                                                                                                                                                                                                                                                                                                                                                                                                                                                                                                                                                                                                                                                                                                                                                                                                                                                                                                                                                                                                                                                                                                                                                                                                                                                                                                                                                                                                                                                                    |                           |                |            |           |                               |               |           |                     |                                                                      | Non-viable                 |                           | 174            | and the second se | Concentration of the local division of the l | Bigleaf maple                                                                                                                                                                                                                                                                                                                                                                                                                                                                                                                                                                                                                                                                                       |               | _                   | Decline, deadwood, decay                                       |                                                                                                                                                                                                                                  |
|                                                                                                                                                                                                                                                                                                                                                                                                                                                                                                                                                                                                                                                                                                                                                                                                                                                                                                                                                                                                                                                                                                                                                                                                                                                                                                                                                                                                                                                                                                                                                                                                                                                                                                                                                                                                                                                                                    |                           |                |            |           |                               |               |           |                     |                                                                      |                            |                           | -              |                                                                                                                                                                                                                                                                                                                                                                                                                                                                                                                                                                                                                                                                                                     |                                                                                                                                                                                                                                                                                                                                                                                                                                                                                                                                                                                                                                                                                                                                                                                                                                                                                                                                                                                                                                                                                                                                                                                                                                                                                                                                                                                                                                                                                                                                                                                                                                                                                                                                                                                                                                                                                                                                                                                                                                                                                                                                | a second s |               |                     |                                                                |                                                                                                                                                                                                                                  |