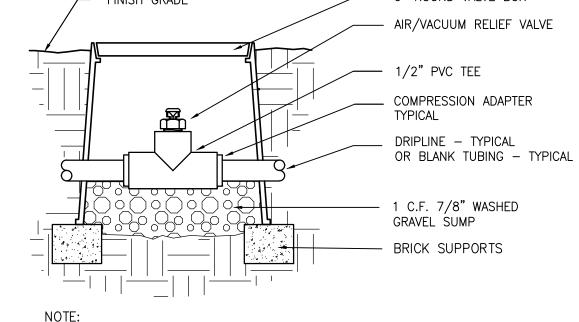

|                                                                                                                                                                                                                                                                                                                                                                                                | CALL BEFORE YOU DIG:               | lob Number<br>18057                                       | Sheet<br><b>13</b><br>of <b>16</b>                                                |

1-800-424-5555

<u>ମ୍</u>

<u>8</u>





## FLUSH POINT WITH BALL VALVE

NOT TO SCALE





## QUICK COUPLING VALVE DETAIL

NOT TO SCALE



AIR/VACUUM RELIEF VALVE CANNOT BE CONNECTED LOWER THAN DRIPLINE LATERALS. FOR USE ON ZONES OF 7 GPM OR LESS ONLY (PLUMBED TO TUBING).

## 1/2" AIR/VACUUM RELIEF VALVE DETAIL

NOT TO SCALE



<u>SIDE VIEW</u>



NOT TO SCALE



**IRRIGATION CONTROLLER - PEDESTAL MOUNT** 

NOT TO SCALE

- SPACINGS. 2. PLACE TIE DOWN STAKES EVERY THREE FEET IN SAND, FOUR FEET IN LOAM, AND FIVE FEET IN CLAY.
- 3. AT FITTINGS WHERE THERE IS A CHANGE OF DIRECTION SUCH AS TEES OR ELBOWS, USE

- TIE-DOWN STAKES ON EACH LEG OF THE CHANGE OF DIRECTION.

- DRIPLINE AROUND TREE

- NOT TO SCALE
- (1) FINISH GRADE

(6)

(8)-

(9)-

(5)-

(3)

5

NOTES:

- (2) STANDARD VALVE BOX WITH COVER:
- RAIN BIRD VB-STD
- (3) WATERPROOF CONNECTION: RAIN BIRD DB SERIES
- (4) VALVE ID TAG
- (5) 30-inch linear length of wire, coiled