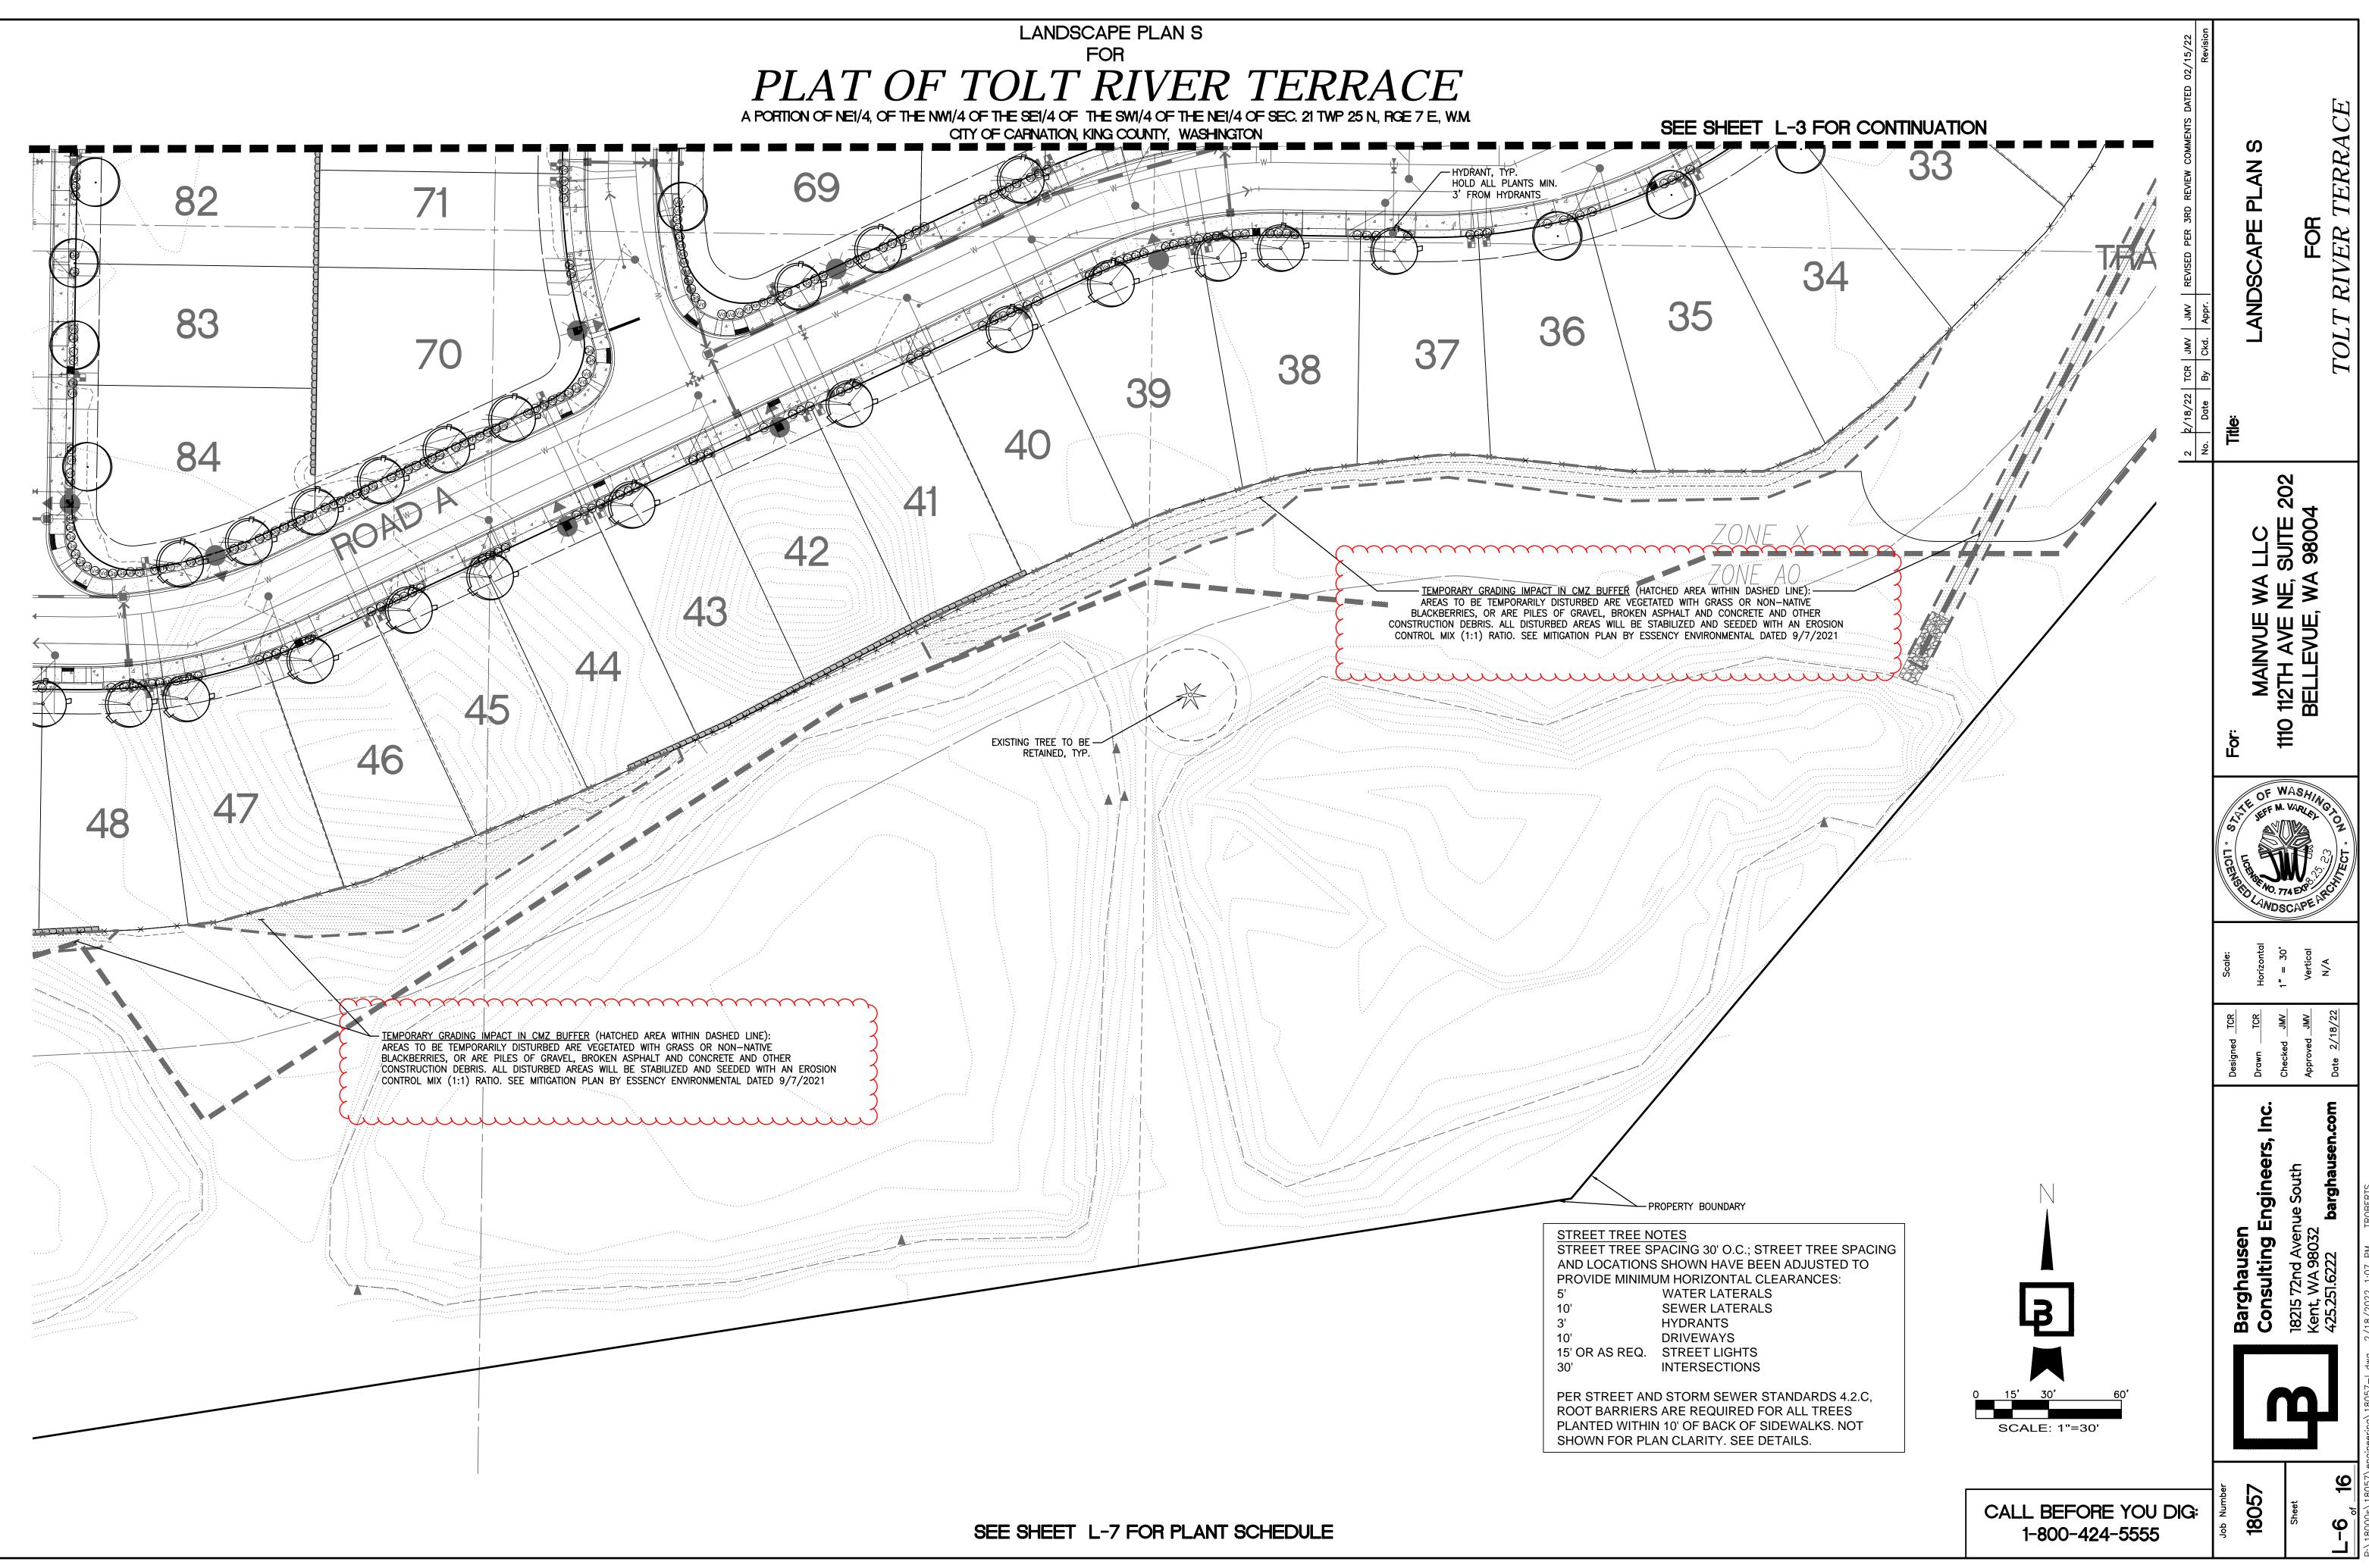

| Regulated<br>Category                                                                                                                                                                                                                                                                                                                                                                                                                                                                                                                                                                                                                                                                                                                                                                                                                                                                                                                                                                                                                                                                                                                                                                                                                                                                                                                                                                                                                                                                                                                                                                                                                                                                                                                                                                                                                                                              | Significant<br>Tree Count | Tree<br>Number | DBH        | LOD (R')  | Species                       | Dripline (R') | 100% - 11 | Structure<br>Health | Comments on Condition                                                | Regulated<br>Category      | Significant<br>Tree Count | Tree<br>Number | DBH                                                                                                                                                                                                                                                                                                                                                                                                                                                                                                                                                                                                                                                                                                 | LOD (R')                                                                                                                                                                                                                                                                                                                                                                                                                                                                                                                                                                                                                                                                                                                                                                                                                                                                                                                                                                                                                                                                                                                                                                                                                                                                                                                                                                                                                                                                                                                                                                                                                                                                                                                                                                                                                                                                                                                                                                                                                                                                                                                       | Species                                                                                                                                                                                                                                                                                                                                                                                                                                                                                                                                                                                                                                                                                             | Dripline (R') | Structure<br>Health | Comments on Condition                                          | Structure<br>Structure<br>Health<br>Dripline (R')<br>DBH<br>Tree<br>Number<br>Significant<br>Tree Count                                                                                                                          |
|------------------------------------------------------------------------------------------------------------------------------------------------------------------------------------------------------------------------------------------------------------------------------------------------------------------------------------------------------------------------------------------------------------------------------------------------------------------------------------------------------------------------------------------------------------------------------------------------------------------------------------------------------------------------------------------------------------------------------------------------------------------------------------------------------------------------------------------------------------------------------------------------------------------------------------------------------------------------------------------------------------------------------------------------------------------------------------------------------------------------------------------------------------------------------------------------------------------------------------------------------------------------------------------------------------------------------------------------------------------------------------------------------------------------------------------------------------------------------------------------------------------------------------------------------------------------------------------------------------------------------------------------------------------------------------------------------------------------------------------------------------------------------------------------------------------------------------------------------------------------------------|---------------------------|----------------|------------|-----------|-------------------------------|---------------|-----------|---------------------|----------------------------------------------------------------------|----------------------------|---------------------------|----------------|-----------------------------------------------------------------------------------------------------------------------------------------------------------------------------------------------------------------------------------------------------------------------------------------------------------------------------------------------------------------------------------------------------------------------------------------------------------------------------------------------------------------------------------------------------------------------------------------------------------------------------------------------------------------------------------------------------|--------------------------------------------------------------------------------------------------------------------------------------------------------------------------------------------------------------------------------------------------------------------------------------------------------------------------------------------------------------------------------------------------------------------------------------------------------------------------------------------------------------------------------------------------------------------------------------------------------------------------------------------------------------------------------------------------------------------------------------------------------------------------------------------------------------------------------------------------------------------------------------------------------------------------------------------------------------------------------------------------------------------------------------------------------------------------------------------------------------------------------------------------------------------------------------------------------------------------------------------------------------------------------------------------------------------------------------------------------------------------------------------------------------------------------------------------------------------------------------------------------------------------------------------------------------------------------------------------------------------------------------------------------------------------------------------------------------------------------------------------------------------------------------------------------------------------------------------------------------------------------------------------------------------------------------------------------------------------------------------------------------------------------------------------------------------------------------------------------------------------------|-----------------------------------------------------------------------------------------------------------------------------------------------------------------------------------------------------------------------------------------------------------------------------------------------------------------------------------------------------------------------------------------------------------------------------------------------------------------------------------------------------------------------------------------------------------------------------------------------------------------------------------------------------------------------------------------------------|---------------|---------------------|----------------------------------------------------------------|----------------------------------------------------------------------------------------------------------------------------------------------------------------------------------------------------------------------------------|
| Significant                                                                                                                                                                                                                                                                                                                                                                                                                                                                                                                                                                                                                                                                                                                                                                                                                                                                                                                                                                                                                                                                                                                                                                                                                                                                                                                                                                                                                                                                                                                                                                                                                                                                                                                                                                                                                                                                        | 1                         | 1              | 18"        | 10"       | Black pine                    | 20'           | 8         | 2 2                 | Asymmetric canopy, suppressed from laurel<br>hedge                   | Significant                | 55                        | 60             | 21"                                                                                                                                                                                                                                                                                                                                                                                                                                                                                                                                                                                                                                                                                                 |                                                                                                                                                                                                                                                                                                                                                                                                                                                                                                                                                                                                                                                                                                                                                                                                                                                                                                                                                                                                                                                                                                                                                                                                                                                                                                                                                                                                                                                                                                                                                                                                                                                                                                                                                                                                                                                                                                                                                                                                                                                                                                                                | Douglas-fir                                                                                                                                                                                                                                                                                                                                                                                                                                                                                                                                                                                                                                                                                         | 22'           | 1 2                 | Asymmetric, hedgerow, double leader                            | Significant     114     B     12"     10'     Douglas-fir     22'     1     2     Asymmetric, hedgerow                                                                                                                           |
| Significant                                                                                                                                                                                                                                                                                                                                                                                                                                                                                                                                                                                                                                                                                                                                                                                                                                                                                                                                                                                                                                                                                                                                                                                                                                                                                                                                                                                                                                                                                                                                                                                                                                                                                                                                                                                                                                                                        | 2                         | 2              | 19"        | 10"       | Douglas-fir                   | 22'           |           | 1 2                 | Asymmetric, hedgerow                                                 | Significant<br>Significant | 56<br>57                  | 61<br>62       | 14"<br>16"                                                                                                                                                                                                                                                                                                                                                                                                                                                                                                                                                                                                                                                                                          | 8'<br>8'                                                                                                                                                                                                                                                                                                                                                                                                                                                                                                                                                                                                                                                                                                                                                                                                                                                                                                                                                                                                                                                                                                                                                                                                                                                                                                                                                                                                                                                                                                                                                                                                                                                                                                                                                                                                                                                                                                                                                                                                                                                                                                                       | Douglas-fir<br>Douglas-fir                                                                                                                                                                                                                                                                                                                                                                                                                                                                                                                                                                                                                                                                          | 22'           | 1 2                 | Asymmetric, hedgerow<br>Asymmetric, hedgerow                   | Non-viable     C     15"     7'     European birch     14'     3     3     Bronze birch borer infestation       Significant     115     D     13"     8'     Douglas-fir     22'     1     2     Asymmetric, hedgerow            |
| Significant                                                                                                                                                                                                                                                                                                                                                                                                                                                                                                                                                                                                                                                                                                                                                                                                                                                                                                                                                                                                                                                                                                                                                                                                                                                                                                                                                                                                                                                                                                                                                                                                                                                                                                                                                                                                                                                                        | 3                         | 3              | 16"        | 8'        | Douglas-fir                   | 22'           |           | 1 2                 | Asymmetric, hedgerow                                                 | Significant                | 58                        | 63             | 15"                                                                                                                                                                                                                                                                                                                                                                                                                                                                                                                                                                                                                                                                                                 | 8'                                                                                                                                                                                                                                                                                                                                                                                                                                                                                                                                                                                                                                                                                                                                                                                                                                                                                                                                                                                                                                                                                                                                                                                                                                                                                                                                                                                                                                                                                                                                                                                                                                                                                                                                                                                                                                                                                                                                                                                                                                                                                                                             | Douglas-fir                                                                                                                                                                                                                                                                                                                                                                                                                                                                                                                                                                                                                                                                                         | 22'           | 1 2                 | Asymmetric, hedgerow                                           | Significant     116     E     19"     10'     Douglas-fir     22'     1     2     Asymmetric, hedgerow                                                                                                                           |
| Significant                                                                                                                                                                                                                                                                                                                                                                                                                                                                                                                                                                                                                                                                                                                                                                                                                                                                                                                                                                                                                                                                                                                                                                                                                                                                                                                                                                                                                                                                                                                                                                                                                                                                                                                                                                                                                                                                        | 4                         | 4              | 16"        | 8'        | Douglas-fir                   | 22'           |           | 1 2                 | Asymmetric, hedgerow                                                 | Significant                | 59                        | 64             | 16"                                                                                                                                                                                                                                                                                                                                                                                                                                                                                                                                                                                                                                                                                                 | 8'                                                                                                                                                                                                                                                                                                                                                                                                                                                                                                                                                                                                                                                                                                                                                                                                                                                                                                                                                                                                                                                                                                                                                                                                                                                                                                                                                                                                                                                                                                                                                                                                                                                                                                                                                                                                                                                                                                                                                                                                                                                                                                                             | Black pine                                                                                                                                                                                                                                                                                                                                                                                                                                                                                                                                                                                                                                                                                          | 14'           | 1 2                 | Asymmetric, hedgerow                                           | Significant 117 F 12" 7' Douglas-fir 22' 1 2 Asymmetric, hedgerow                                                                                                                                                                |
| Significant                                                                                                                                                                                                                                                                                                                                                                                                                                                                                                                                                                                                                                                                                                                                                                                                                                                                                                                                                                                                                                                                                                                                                                                                                                                                                                                                                                                                                                                                                                                                                                                                                                                                                                                                                                                                                                                                        | 5                         | 5              | 19"        | 10'       | Douglas-fir                   | 22            |           | 1 2                 | Asymmetric, hedgerow                                                 | Significant                | 60                        | 65             | 17"                                                                                                                                                                                                                                                                                                                                                                                                                                                                                                                                                                                                                                                                                                 | 9'                                                                                                                                                                                                                                                                                                                                                                                                                                                                                                                                                                                                                                                                                                                                                                                                                                                                                                                                                                                                                                                                                                                                                                                                                                                                                                                                                                                                                                                                                                                                                                                                                                                                                                                                                                                                                                                                                                                                                                                                                                                                                                                             | Douglas-fir                                                                                                                                                                                                                                                                                                                                                                                                                                                                                                                                                                                                                                                                                         | 14'           | 1 2                 | Asymmetric, hedgerow, dogleg in trunk                          | Significant 118 G 15" 8' Douglas-fir 22' 1 2 Asymmetric, hedgerow                                                                                                                                                                |
| Significant<br>Significant                                                                                                                                                                                                                                                                                                                                                                                                                                                                                                                                                                                                                                                                                                                                                                                                                                                                                                                                                                                                                                                                                                                                                                                                                                                                                                                                                                                                                                                                                                                                                                                                                                                                                                                                                                                                                                                         | 6                         | 7              | 18"<br>16" | 9'<br>8'  | Douglas-fir<br>Douglas-fir    | 22'           |           | 1 2                 | Asymmetric, hedgerow<br>Asymmetric, hedgerow                         | Significant                | 61                        | 66             | 17"                                                                                                                                                                                                                                                                                                                                                                                                                                                                                                                                                                                                                                                                                                 | 9'                                                                                                                                                                                                                                                                                                                                                                                                                                                                                                                                                                                                                                                                                                                                                                                                                                                                                                                                                                                                                                                                                                                                                                                                                                                                                                                                                                                                                                                                                                                                                                                                                                                                                                                                                                                                                                                                                                                                                                                                                                                                                                                             | Douglas-fir                                                                                                                                                                                                                                                                                                                                                                                                                                                                                                                                                                                                                                                                                         | 22'           | 1 2                 | Asymmetric, hedgerow                                           | Non-viable     H     15"     8'     European birch     14'     3     3     Bronze birch borer infestation                                                                                                                        |
| Non-viable                                                                                                                                                                                                                                                                                                                                                                                                                                                                                                                                                                                                                                                                                                                                                                                                                                                                                                                                                                                                                                                                                                                                                                                                                                                                                                                                                                                                                                                                                                                                                                                                                                                                                                                                                                                                                                                                         | -                         | 8              | 14"        | 7'        | European birch                | 14            | _         | 3 3                 | Bronze birch borer infestation                                       | Significant                | 62                        | 67             | 19"                                                                                                                                                                                                                                                                                                                                                                                                                                                                                                                                                                                                                                                                                                 | 10'                                                                                                                                                                                                                                                                                                                                                                                                                                                                                                                                                                                                                                                                                                                                                                                                                                                                                                                                                                                                                                                                                                                                                                                                                                                                                                                                                                                                                                                                                                                                                                                                                                                                                                                                                                                                                                                                                                                                                                                                                                                                                                                            | Douglas-fir                                                                                                                                                                                                                                                                                                                                                                                                                                                                                                                                                                                                                                                                                         | 22'           | 1 2                 | Asymmetric, hedgerow                                           | Significant 119 I 15" 8' Douglas-fir 22' 1 2 Asymmetric, hedgerow                                                                                                                                                                |
| Significant                                                                                                                                                                                                                                                                                                                                                                                                                                                                                                                                                                                                                                                                                                                                                                                                                                                                                                                                                                                                                                                                                                                                                                                                                                                                                                                                                                                                                                                                                                                                                                                                                                                                                                                                                                                                                                                                        | 8                         | 9              | 20"        | 10'       | Douglas-fir                   | 14            |           | 1 2                 | Asymmetric, hedgerow                                                 | Significant<br>Significant | 63<br>64                  | 68<br>69       | 13"<br>16"                                                                                                                                                                                                                                                                                                                                                                                                                                                                                                                                                                                                                                                                                          | <i>P</i>                                                                                                                                                                                                                                                                                                                                                                                                                                                                                                                                                                                                                                                                                                                                                                                                                                                                                                                                                                                                                                                                                                                                                                                                                                                                                                                                                                                                                                                                                                                                                                                                                                                                                                                                                                                                                                                                                                                                                                                                                                                                                                                       | Douglas-fir<br>Douglas-fir                                                                                                                                                                                                                                                                                                                                                                                                                                                                                                                                                                                                                                                                          | 22'           | 1 2                 | Asymmetric, hedgerow<br>Asymmetric, hedgerow                   | Significant     120     J     12"     7'     Douglas-fir     22'     1     2     Asymmetric, hedgerow       Non-viable     K     22"     11'     Douglas-fir     22'     1     3     Asymmetric, hedgerow, roots cut for utility |
| Significant                                                                                                                                                                                                                                                                                                                                                                                                                                                                                                                                                                                                                                                                                                                                                                                                                                                                                                                                                                                                                                                                                                                                                                                                                                                                                                                                                                                                                                                                                                                                                                                                                                                                                                                                                                                                                                                                        | 9                         | 10             | 15"        | 8'        | Douglas-fir                   | 22'           | 1         | 1 2                 | Asymmetric, hedgerow                                                 | Significant                | 65                        | 70             | 16"                                                                                                                                                                                                                                                                                                                                                                                                                                                                                                                                                                                                                                                                                                 | 9'                                                                                                                                                                                                                                                                                                                                                                                                                                                                                                                                                                                                                                                                                                                                                                                                                                                                                                                                                                                                                                                                                                                                                                                                                                                                                                                                                                                                                                                                                                                                                                                                                                                                                                                                                                                                                                                                                                                                                                                                                                                                                                                             | Douglas-fir                                                                                                                                                                                                                                                                                                                                                                                                                                                                                                                                                                                                                                                                                         | 22'           | 1 2                 | Asymmetric, hedgerow                                           | Non-viable     L     22     II     Douglas-III     22     I     S     Asymmetric, nedgerow, roots cut of utility       Significant     121     L     22"     11'     Douglas-fir     20'     1     2     Asymmetric, hedgerow    |
| Significant                                                                                                                                                                                                                                                                                                                                                                                                                                                                                                                                                                                                                                                                                                                                                                                                                                                                                                                                                                                                                                                                                                                                                                                                                                                                                                                                                                                                                                                                                                                                                                                                                                                                                                                                                                                                                                                                        | 10                        | 11             | 15"        | 8'        | Douglas-fir                   | 22'           |           | 1 2                 | Asymmetric, hedgerow                                                 | Significant                | 66                        | 71             | 18"                                                                                                                                                                                                                                                                                                                                                                                                                                                                                                                                                                                                                                                                                                 | 9'                                                                                                                                                                                                                                                                                                                                                                                                                                                                                                                                                                                                                                                                                                                                                                                                                                                                                                                                                                                                                                                                                                                                                                                                                                                                                                                                                                                                                                                                                                                                                                                                                                                                                                                                                                                                                                                                                                                                                                                                                                                                                                                             | Douglas-fir                                                                                                                                                                                                                                                                                                                                                                                                                                                                                                                                                                                                                                                                                         | 22'           | 1 2                 | Asymmetric, hedgerow                                           | Significant 122 M 20" 10' Douglas-fir 18' 1 2 Asymmetric, hedgerow                                                                                                                                                               |
| Significant                                                                                                                                                                                                                                                                                                                                                                                                                                                                                                                                                                                                                                                                                                                                                                                                                                                                                                                                                                                                                                                                                                                                                                                                                                                                                                                                                                                                                                                                                                                                                                                                                                                                                                                                                                                                                                                                        | 11                        | 12             | 18"        | 9'        | Douglas-fir                   | 22            |           | 1 2                 | Asymmetric, hedgerow                                                 | Significant                | 67                        | 72             | 14"                                                                                                                                                                                                                                                                                                                                                                                                                                                                                                                                                                                                                                                                                                 | 7'                                                                                                                                                                                                                                                                                                                                                                                                                                                                                                                                                                                                                                                                                                                                                                                                                                                                                                                                                                                                                                                                                                                                                                                                                                                                                                                                                                                                                                                                                                                                                                                                                                                                                                                                                                                                                                                                                                                                                                                                                                                                                                                             | Douglas-fir                                                                                                                                                                                                                                                                                                                                                                                                                                                                                                                                                                                                                                                                                         | 22'           | 1 2                 | Asymmetric, hedgerow                                           | Significant 123 N 23" 12' Douglas-fir 20' 1 2 Asymmetric, hedgerow                                                                                                                                                               |
| Significant<br>Significant                                                                                                                                                                                                                                                                                                                                                                                                                                                                                                                                                                                                                                                                                                                                                                                                                                                                                                                                                                                                                                                                                                                                                                                                                                                                                                                                                                                                                                                                                                                                                                                                                                                                                                                                                                                                                                                         | 12                        | 13<br>14       | 21"<br>15" | 11'<br>8' | Douglas-fir<br>Douglas-fir    | 22'           |           | 1 2                 | Asymmetric, hedgerow<br>Asymmetric, hedgerow                         | Significant                | 68                        | 73             | 16"                                                                                                                                                                                                                                                                                                                                                                                                                                                                                                                                                                                                                                                                                                 | 8'                                                                                                                                                                                                                                                                                                                                                                                                                                                                                                                                                                                                                                                                                                                                                                                                                                                                                                                                                                                                                                                                                                                                                                                                                                                                                                                                                                                                                                                                                                                                                                                                                                                                                                                                                                                                                                                                                                                                                                                                                                                                                                                             | Douglas-fir                                                                                                                                                                                                                                                                                                                                                                                                                                                                                                                                                                                                                                                                                         | 22'           | 1 2                 | Asymmetric, hedgerow                                           | Significant 124 O 25" 13' Douglas-fir 20' 1 2 Asymmetric, hedgerow                                                                                                                                                               |
| Significant                                                                                                                                                                                                                                                                                                                                                                                                                                                                                                                                                                                                                                                                                                                                                                                                                                                                                                                                                                                                                                                                                                                                                                                                                                                                                                                                                                                                                                                                                                                                                                                                                                                                                                                                                                                                                                                                        | 13                        | 15             | 15         | 8'        | Douglas-fir                   | 22            | _         | 1 2                 | Asymmetric, hedgerow<br>Asymmetric, hedgerow                         | Significant                | 69                        | 74             | 14"                                                                                                                                                                                                                                                                                                                                                                                                                                                                                                                                                                                                                                                                                                 | 7'                                                                                                                                                                                                                                                                                                                                                                                                                                                                                                                                                                                                                                                                                                                                                                                                                                                                                                                                                                                                                                                                                                                                                                                                                                                                                                                                                                                                                                                                                                                                                                                                                                                                                                                                                                                                                                                                                                                                                                                                                                                                                                                             | Black pine                                                                                                                                                                                                                                                                                                                                                                                                                                                                                                                                                                                                                                                                                          | 14'           | 1 2                 | Asymmetric, hedgerow, double leader                            | Significant     125     P     14"     7'     Douglas-fir     16'     1     2     Asymmetric, hedgerow       Significant     126     0     15"     1     2     Asymmetric, hedgerow                                               |
| Significant                                                                                                                                                                                                                                                                                                                                                                                                                                                                                                                                                                                                                                                                                                                                                                                                                                                                                                                                                                                                                                                                                                                                                                                                                                                                                                                                                                                                                                                                                                                                                                                                                                                                                                                                                                                                                                                                        | 15                        | 16             | 15"        | 8'        | Douglas-fir                   | 22            |           | 1 2                 | Asymmetric, hedgerow                                                 | Significant<br>Significant | 70                        | 75             | 12"                                                                                                                                                                                                                                                                                                                                                                                                                                                                                                                                                                                                                                                                                                 | /'<br>0'                                                                                                                                                                                                                                                                                                                                                                                                                                                                                                                                                                                                                                                                                                                                                                                                                                                                                                                                                                                                                                                                                                                                                                                                                                                                                                                                                                                                                                                                                                                                                                                                                                                                                                                                                                                                                                                                                                                                                                                                                                                                                                                       | Douglas-fir<br>Douglas-fir                                                                                                                                                                                                                                                                                                                                                                                                                                                                                                                                                                                                                                                                          | 14'<br>14'    | 1 2                 | Asymmetric, hedgerow, double leader<br>Asymmetric, hedgerow    | Significant     126     Q     15"     7'     Douglas-fir     16'     1     2     Asymmetric, hedgerow       Significant     127     R     25"     13'     Douglas-fir     20'     1     2     Asymmetric, hedgerow               |
| Significant                                                                                                                                                                                                                                                                                                                                                                                                                                                                                                                                                                                                                                                                                                                                                                                                                                                                                                                                                                                                                                                                                                                                                                                                                                                                                                                                                                                                                                                                                                                                                                                                                                                                                                                                                                                                                                                                        | 16                        | 17             | 18"        | 9'        | Douglas-fir                   | 22            | -         | 1 2                 | Asymmetric, hedgerow                                                 | Significant                | 72                        | 75             | 1/                                                                                                                                                                                                                                                                                                                                                                                                                                                                                                                                                                                                                                                                                                  | 7'                                                                                                                                                                                                                                                                                                                                                                                                                                                                                                                                                                                                                                                                                                                                                                                                                                                                                                                                                                                                                                                                                                                                                                                                                                                                                                                                                                                                                                                                                                                                                                                                                                                                                                                                                                                                                                                                                                                                                                                                                                                                                                                             | Douglas-fir<br>Douglas-fir                                                                                                                                                                                                                                                                                                                                                                                                                                                                                                                                                                                                                                                                          | 22'           | 1 2                 | Asymmetric, hedgerow                                           | Significant 127 R 25 13 Douglas-fir 20 1 2 Asymmetric, hedgerow                                                                                                                                                                  |
| Significant                                                                                                                                                                                                                                                                                                                                                                                                                                                                                                                                                                                                                                                                                                                                                                                                                                                                                                                                                                                                                                                                                                                                                                                                                                                                                                                                                                                                                                                                                                                                                                                                                                                                                                                                                                                                                                                                        | 17                        | 18             | 18"        | 9'        | Douglas-fir                   | 22            | •         | 1 2                 | Asymmetric, hedgerow                                                 | Significant                | 73                        | 78             | 17"                                                                                                                                                                                                                                                                                                                                                                                                                                                                                                                                                                                                                                                                                                 | 9'                                                                                                                                                                                                                                                                                                                                                                                                                                                                                                                                                                                                                                                                                                                                                                                                                                                                                                                                                                                                                                                                                                                                                                                                                                                                                                                                                                                                                                                                                                                                                                                                                                                                                                                                                                                                                                                                                                                                                                                                                                                                                                                             | Douglas-fir                                                                                                                                                                                                                                                                                                                                                                                                                                                                                                                                                                                                                                                                                         | 22'           | 1 2                 | Asymmetric, hedgerow                                           | Significant     129     T     20"     10'     Douglas-fir     18'     1     2     Asymmetric, hedgerow                                                                                                                           |
| Non-viable                                                                                                                                                                                                                                                                                                                                                                                                                                                                                                                                                                                                                                                                                                                                                                                                                                                                                                                                                                                                                                                                                                                                                                                                                                                                                                                                                                                                                                                                                                                                                                                                                                                                                                                                                                                                                                                                         |                           | 19             | 14"        | 8'        | Douglas-fir                   | 22            |           | 3 3                 | Double leader, included bark, canker, double                         | Significant                | 74                        | 79             | 12"                                                                                                                                                                                                                                                                                                                                                                                                                                                                                                                                                                                                                                                                                                 | 7'                                                                                                                                                                                                                                                                                                                                                                                                                                                                                                                                                                                                                                                                                                                                                                                                                                                                                                                                                                                                                                                                                                                                                                                                                                                                                                                                                                                                                                                                                                                                                                                                                                                                                                                                                                                                                                                                                                                                                                                                                                                                                                                             | Douglas-fir                                                                                                                                                                                                                                                                                                                                                                                                                                                                                                                                                                                                                                                                                         | 22'           | 1 2                 | Asymmetric, hedgerow                                           | Significant 130 U 14" 7' Douglas-fir 16' 1 2 Asymmetric, hedgerow                                                                                                                                                                |
| Significant                                                                                                                                                                                                                                                                                                                                                                                                                                                                                                                                                                                                                                                                                                                                                                                                                                                                                                                                                                                                                                                                                                                                                                                                                                                                                                                                                                                                                                                                                                                                                                                                                                                                                                                                                                                                                                                                        | 18                        | 20             | 15"        | 8'        | Black pine                    | 16            |           | 1 2                 | leader, included bark, canker<br>Double leader, asymmetric, hedgerow | Significant                | 75                        | 80             | 18"                                                                                                                                                                                                                                                                                                                                                                                                                                                                                                                                                                                                                                                                                                 | 9'                                                                                                                                                                                                                                                                                                                                                                                                                                                                                                                                                                                                                                                                                                                                                                                                                                                                                                                                                                                                                                                                                                                                                                                                                                                                                                                                                                                                                                                                                                                                                                                                                                                                                                                                                                                                                                                                                                                                                                                                                                                                                                                             | Douglas-fir                                                                                                                                                                                                                                                                                                                                                                                                                                                                                                                                                                                                                                                                                         | 22'           | 1 2                 | Asymmetric, hedgerow                                           | Significant     131     V     14"     8'     Douglas-fir     16'     1     1                                                                                                                                                     |
| Significant                                                                                                                                                                                                                                                                                                                                                                                                                                                                                                                                                                                                                                                                                                                                                                                                                                                                                                                                                                                                                                                                                                                                                                                                                                                                                                                                                                                                                                                                                                                                                                                                                                                                                                                                                                                                                                                                        | 19                        | 21             | 22"        | 11'       | Douglas-fir                   | 16            |           | 1 2                 | Asymmetric, hedgerow                                                 | Significant                | 76                        | 81             | 14"                                                                                                                                                                                                                                                                                                                                                                                                                                                                                                                                                                                                                                                                                                 | 7'                                                                                                                                                                                                                                                                                                                                                                                                                                                                                                                                                                                                                                                                                                                                                                                                                                                                                                                                                                                                                                                                                                                                                                                                                                                                                                                                                                                                                                                                                                                                                                                                                                                                                                                                                                                                                                                                                                                                                                                                                                                                                                                             | Douglas-fir                                                                                                                                                                                                                                                                                                                                                                                                                                                                                                                                                                                                                                                                                         |               |                     | Asymmetric, hedgerow                                           | Significant 132 W 16" 8' Douglas-fir 16' 1 1                                                                                                                                                                                     |
| Significant                                                                                                                                                                                                                                                                                                                                                                                                                                                                                                                                                                                                                                                                                                                                                                                                                                                                                                                                                                                                                                                                                                                                                                                                                                                                                                                                                                                                                                                                                                                                                                                                                                                                                                                                                                                                                                                                        | 20                        | 22             | 18"        | 10'       | Douglas-fir                   | 22            | -         | 1 2                 | Asymmetric, hedgerow                                                 | Significant                |                           | 82             | 13"                                                                                                                                                                                                                                                                                                                                                                                                                                                                                                                                                                                                                                                                                                 | and the second second                                                                                                                                                                                                                                                                                                                                                                                                                                                                                                                                                                                                                                                                                                                                                                                                                                                                                                                                                                                                                                                                                                                                                                                                                                                                                                                                                                                                                                                                                                                                                                                                                                                                                                                                                                                                                                                                                                                                                                                                                                                                                                          | Douglas-fir                                                                                                                                                                                                                                                                                                                                                                                                                                                                                                                                                                                                                                                                                         |               | 1 Z                 | Asymmetric, hedgerow                                           | Significant     133     X     12"     7'     Douglas-fir     14'     1     1       Significant     134     X     12"     7'     Douglas-fir     14'     1     1                                                                  |
| Significant                                                                                                                                                                                                                                                                                                                                                                                                                                                                                                                                                                                                                                                                                                                                                                                                                                                                                                                                                                                                                                                                                                                                                                                                                                                                                                                                                                                                                                                                                                                                                                                                                                                                                                                                                                                                                                                                        | 21                        | 23             | 16"        | 9'        | Douglas-fir                   | 22            | !         | 1 2                 | Asymmetric, hedgerow                                                 | Significant                | 78                        | 83             | 20"                                                                                                                                                                                                                                                                                                                                                                                                                                                                                                                                                                                                                                                                                                 | 10'                                                                                                                                                                                                                                                                                                                                                                                                                                                                                                                                                                                                                                                                                                                                                                                                                                                                                                                                                                                                                                                                                                                                                                                                                                                                                                                                                                                                                                                                                                                                                                                                                                                                                                                                                                                                                                                                                                                                                                                                                                                                                                                            | Douglas-fir                                                                                                                                                                                                                                                                                                                                                                                                                                                                                                                                                                                                                                                                                         | 22'           | 1 2                 | Asymmetric, hedgerow                                           | Significant     134     Y     13"     7'     Douglas-fir     14'     1     1       Significant     135     Z     13"     7'     Douglas-fir     14'     1     1                                                                  |
| Significant                                                                                                                                                                                                                                                                                                                                                                                                                                                                                                                                                                                                                                                                                                                                                                                                                                                                                                                                                                                                                                                                                                                                                                                                                                                                                                                                                                                                                                                                                                                                                                                                                                                                                                                                                                                                                                                                        | 22                        | 24             | 17"        | 9'        | Douglas-fir                   | 22            |           | 1 2                 | Asymmetric, hedgerow                                                 | Significant<br>Significant | 79<br>80                  | 84<br>85       | 12"<br>16"                                                                                                                                                                                                                                                                                                                                                                                                                                                                                                                                                                                                                                                                                          | 8'                                                                                                                                                                                                                                                                                                                                                                                                                                                                                                                                                                                                                                                                                                                                                                                                                                                                                                                                                                                                                                                                                                                                                                                                                                                                                                                                                                                                                                                                                                                                                                                                                                                                                                                                                                                                                                                                                                                                                                                                                                                                                                                             | Black pine<br>Black pine                                                                                                                                                                                                                                                                                                                                                                                                                                                                                                                                                                                                                                                                            | 14'<br>16'    | 1 2                 | Asymmetric, hedgerow, multiple leaders<br>Asymmetric, hedgerow | Significant     135     13     7     Douglas-III     14     1     1       Significant     136     AA     16"     8'     Douglas-fir     18'     1     1                                                                          |
| Non-viable                                                                                                                                                                                                                                                                                                                                                                                                                                                                                                                                                                                                                                                                                                                                                                                                                                                                                                                                                                                                                                                                                                                                                                                                                                                                                                                                                                                                                                                                                                                                                                                                                                                                                                                                                                                                                                                                         |                           | 25             | 13"        | 8'        | European birch                | 14            |           | 3 3                 | Bronze birch borer infestation                                       | Significant                | 81                        | 86             | 15"                                                                                                                                                                                                                                                                                                                                                                                                                                                                                                                                                                                                                                                                                                 | 7'                                                                                                                                                                                                                                                                                                                                                                                                                                                                                                                                                                                                                                                                                                                                                                                                                                                                                                                                                                                                                                                                                                                                                                                                                                                                                                                                                                                                                                                                                                                                                                                                                                                                                                                                                                                                                                                                                                                                                                                                                                                                                                                             | Black pine                                                                                                                                                                                                                                                                                                                                                                                                                                                                                                                                                                                                                                                                                          | 22'           | 1 2                 | Asymmetric, hedgerow                                           | Non-viable BB 20" 11' Black pine 17' 1 3 Topped for OHPL                                                                                                                                                                         |
| Non-viable<br>Significant                                                                                                                                                                                                                                                                                                                                                                                                                                                                                                                                                                                                                                                                                                                                                                                                                                                                                                                                                                                                                                                                                                                                                                                                                                                                                                                                                                                                                                                                                                                                                                                                                                                                                                                                                                                                                                                          | 22                        | 26 27          | 14"<br>18" | 8'        | European birch<br>Douglas-fir | 16            |           | 3 3                 | Bronze birch borer infestation<br>Asymmetric, hedgerow               | Non-viable                 |                           | 87             | 12,12"                                                                                                                                                                                                                                                                                                                                                                                                                                                                                                                                                                                                                                                                                              | 7'                                                                                                                                                                                                                                                                                                                                                                                                                                                                                                                                                                                                                                                                                                                                                                                                                                                                                                                                                                                                                                                                                                                                                                                                                                                                                                                                                                                                                                                                                                                                                                                                                                                                                                                                                                                                                                                                                                                                                                                                                                                                                                                             | European birch                                                                                                                                                                                                                                                                                                                                                                                                                                                                                                                                                                                                                                                                                      | 16'           | 3 3                 | Bronze birch borer infestation                                 | Non-viable     CC     16"     9'     Black pine     18'     1     3     Topped for OHPL                                                                                                                                          |
| Significant                                                                                                                                                                                                                                                                                                                                                                                                                                                                                                                                                                                                                                                                                                                                                                                                                                                                                                                                                                                                                                                                                                                                                                                                                                                                                                                                                                                                                                                                                                                                                                                                                                                                                                                                                                                                                                                                        | 23                        | 28             | 18"        | 9'        | Douglas-fir                   | 22            | -         | 1 2                 | Asymmetric, hedgerow                                                 | Significant                | 82                        | 88             | 12"                                                                                                                                                                                                                                                                                                                                                                                                                                                                                                                                                                                                                                                                                                 | 8'                                                                                                                                                                                                                                                                                                                                                                                                                                                                                                                                                                                                                                                                                                                                                                                                                                                                                                                                                                                                                                                                                                                                                                                                                                                                                                                                                                                                                                                                                                                                                                                                                                                                                                                                                                                                                                                                                                                                                                                                                                                                                                                             | Douglas-fir                                                                                                                                                                                                                                                                                                                                                                                                                                                                                                                                                                                                                                                                                         | 16'           | 1 2                 | Asymmetric, hedgerow                                           | Non-Sig.     170     11"     8'     Atlas cedar     16'     2     2     Needle cast, sapsucker                                                                                                                                   |
| Significant                                                                                                                                                                                                                                                                                                                                                                                                                                                                                                                                                                                                                                                                                                                                                                                                                                                                                                                                                                                                                                                                                                                                                                                                                                                                                                                                                                                                                                                                                                                                                                                                                                                                                                                                                                                                                                                                        | 25                        | 29             | 18"        | 9'        | Douglas-fir                   | 22            |           | 1 2                 | Asymmetric, hedgerow                                                 | Significant                | 83                        | 89             | 16"                                                                                                                                                                                                                                                                                                                                                                                                                                                                                                                                                                                                                                                                                                 | 8'                                                                                                                                                                                                                                                                                                                                                                                                                                                                                                                                                                                                                                                                                                                                                                                                                                                                                                                                                                                                                                                                                                                                                                                                                                                                                                                                                                                                                                                                                                                                                                                                                                                                                                                                                                                                                                                                                                                                                                                                                                                                                                                             | Douglas-fir                                                                                                                                                                                                                                                                                                                                                                                                                                                                                                                                                                                                                                                                                         | 22'           | 1 2                 | Asymmetric, hedgerow                                           |                                                                                                                                                                                                                                  |
| Significant                                                                                                                                                                                                                                                                                                                                                                                                                                                                                                                                                                                                                                                                                                                                                                                                                                                                                                                                                                                                                                                                                                                                                                                                                                                                                                                                                                                                                                                                                                                                                                                                                                                                                                                                                                                                                                                                        | 26                        | 30             | 17"        | 9'        | Black pine                    | 16            | •         | 1 2                 | Asymmetric, hedgerow, multiple leaders                               | Significant                | 84                        | 90             | 26"                                                                                                                                                                                                                                                                                                                                                                                                                                                                                                                                                                                                                                                                                                 |                                                                                                                                                                                                                                                                                                                                                                                                                                                                                                                                                                                                                                                                                                                                                                                                                                                                                                                                                                                                                                                                                                                                                                                                                                                                                                                                                                                                                                                                                                                                                                                                                                                                                                                                                                                                                                                                                                                                                                                                                                                                                                                                | Douglas-fir                                                                                                                                                                                                                                                                                                                                                                                                                                                                                                                                                                                                                                                                                         | 22'           | 1 2                 | Asymmetric, hedgerow                                           |                                                                                                                                                                                                                                  |
| Significant                                                                                                                                                                                                                                                                                                                                                                                                                                                                                                                                                                                                                                                                                                                                                                                                                                                                                                                                                                                                                                                                                                                                                                                                                                                                                                                                                                                                                                                                                                                                                                                                                                                                                                                                                                                                                                                                        | 27                        | 31             | 15"        | 8'        | Black pine                    | 14            |           | 1 2                 | Asymmetric, hedgerow                                                 | Non-viable<br>Significant  | OE                        | 91 92          | 12,12"<br>24"                                                                                                                                                                                                                                                                                                                                                                                                                                                                                                                                                                                                                                                                                       | 10'                                                                                                                                                                                                                                                                                                                                                                                                                                                                                                                                                                                                                                                                                                                                                                                                                                                                                                                                                                                                                                                                                                                                                                                                                                                                                                                                                                                                                                                                                                                                                                                                                                                                                                                                                                                                                                                                                                                                                                                                                                                                                                                            | European birch<br>Douglas-fir                                                                                                                                                                                                                                                                                                                                                                                                                                                                                                                                                                                                                                                                       | 16'<br>22'    |                     | Bronze birch borer infestation<br>Asymmetric, hedgerow         | Significant Trees 136                                                                                                                                                                                                            |
| Significant                                                                                                                                                                                                                                                                                                                                                                                                                                                                                                                                                                                                                                                                                                                                                                                                                                                                                                                                                                                                                                                                                                                                                                                                                                                                                                                                                                                                                                                                                                                                                                                                                                                                                                                                                                                                                                                                        | 28                        | 32             | 13"        | 7'        | Black pine                    | 14            |           | 1 2                 | Asymmetric, hedgerow                                                 | Significant                | 85<br>86                  | 93             | 25"                                                                                                                                                                                                                                                                                                                                                                                                                                                                                                                                                                                                                                                                                                 | 13'                                                                                                                                                                                                                                                                                                                                                                                                                                                                                                                                                                                                                                                                                                                                                                                                                                                                                                                                                                                                                                                                                                                                                                                                                                                                                                                                                                                                                                                                                                                                                                                                                                                                                                                                                                                                                                                                                                                                                                                                                                                                                                                            | Douglas-fir                                                                                                                                                                                                                                                                                                                                                                                                                                                                                                                                                                                                                                                                                         | 22'           | 1 2                 | Asymmetric, hedgerow                                           | Non-Significant Trees 1                                                                                                                                                                                                          |
| Significant<br>Significant                                                                                                                                                                                                                                                                                                                                                                                                                                                                                                                                                                                                                                                                                                                                                                                                                                                                                                                                                                                                                                                                                                                                                                                                                                                                                                                                                                                                                                                                                                                                                                                                                                                                                                                                                                                                                                                         | 29                        | 33<br>34       | 15"<br>22" | 8'        | Douglas-fir<br>Douglas-fir    | 16            |           | 1 2                 | Asymmetric, hedgerow                                                 | Significant                | 87                        | 94             | 19"                                                                                                                                                                                                                                                                                                                                                                                                                                                                                                                                                                                                                                                                                                 | 8'                                                                                                                                                                                                                                                                                                                                                                                                                                                                                                                                                                                                                                                                                                                                                                                                                                                                                                                                                                                                                                                                                                                                                                                                                                                                                                                                                                                                                                                                                                                                                                                                                                                                                                                                                                                                                                                                                                                                                                                                                                                                                                                             | Douglas-fir                                                                                                                                                                                                                                                                                                                                                                                                                                                                                                                                                                                                                                                                                         | 22'           | 1 2                 | Asymmetric, hedgerow                                           | Non-viable Trees 19                                                                                                                                                                                                              |
| Significant                                                                                                                                                                                                                                                                                                                                                                                                                                                                                                                                                                                                                                                                                                                                                                                                                                                                                                                                                                                                                                                                                                                                                                                                                                                                                                                                                                                                                                                                                                                                                                                                                                                                                                                                                                                                                                                                        | 31                        | 35             | 15"        | 11'<br>8' | Douglas-fir                   | 22            |           | 1 2                 | Asymmetric, hedgerow<br>Asymmetric, hedgerow, double leader          | Significant                | 88                        | 100            | 12"                                                                                                                                                                                                                                                                                                                                                                                                                                                                                                                                                                                                                                                                                                 | 7'                                                                                                                                                                                                                                                                                                                                                                                                                                                                                                                                                                                                                                                                                                                                                                                                                                                                                                                                                                                                                                                                                                                                                                                                                                                                                                                                                                                                                                                                                                                                                                                                                                                                                                                                                                                                                                                                                                                                                                                                                                                                                                                             | Douglas-fir                                                                                                                                                                                                                                                                                                                                                                                                                                                                                                                                                                                                                                                                                         | 16'           | 1 1                 |                                                                |                                                                                                                                                                                                                                  |
| Significant                                                                                                                                                                                                                                                                                                                                                                                                                                                                                                                                                                                                                                                                                                                                                                                                                                                                                                                                                                                                                                                                                                                                                                                                                                                                                                                                                                                                                                                                                                                                                                                                                                                                                                                                                                                                                                                                        | 32                        | 36             | 13"        | 7'        | Douglas-fir                   | 22            |           | 1 2                 | Asymmetric, hedgerow                                                 | Significant                | 89                        | 101            | 12"                                                                                                                                                                                                                                                                                                                                                                                                                                                                                                                                                                                                                                                                                                 | 7'                                                                                                                                                                                                                                                                                                                                                                                                                                                                                                                                                                                                                                                                                                                                                                                                                                                                                                                                                                                                                                                                                                                                                                                                                                                                                                                                                                                                                                                                                                                                                                                                                                                                                                                                                                                                                                                                                                                                                                                                                                                                                                                             | Douglas-fir                                                                                                                                                                                                                                                                                                                                                                                                                                                                                                                                                                                                                                                                                         | 16'           | 1 1                 |                                                                |                                                                                                                                                                                                                                  |
| Significant                                                                                                                                                                                                                                                                                                                                                                                                                                                                                                                                                                                                                                                                                                                                                                                                                                                                                                                                                                                                                                                                                                                                                                                                                                                                                                                                                                                                                                                                                                                                                                                                                                                                                                                                                                                                                                                                        | 33                        | 37             | 18"        | 9'        | Douglas-fir                   | 22            | •         | 1 2                 | Asymmetric, hedgerow                                                 | Non-viable                 |                           | 103            | (3)12"                                                                                                                                                                                                                                                                                                                                                                                                                                                                                                                                                                                                                                                                                              | 12'                                                                                                                                                                                                                                                                                                                                                                                                                                                                                                                                                                                                                                                                                                                                                                                                                                                                                                                                                                                                                                                                                                                                                                                                                                                                                                                                                                                                                                                                                                                                                                                                                                                                                                                                                                                                                                                                                                                                                                                                                                                                                                                            | Bigleaf maple                                                                                                                                                                                                                                                                                                                                                                                                                                                                                                                                                                                                                                                                                       | 20'           | 1 3                 | Stumpsprout                                                    |                                                                                                                                                                                                                                  |
| Significant                                                                                                                                                                                                                                                                                                                                                                                                                                                                                                                                                                                                                                                                                                                                                                                                                                                                                                                                                                                                                                                                                                                                                                                                                                                                                                                                                                                                                                                                                                                                                                                                                                                                                                                                                                                                                                                                        | 34                        | 38             | 18"        | 9'        | Douglas-fir                   | 22            | _         | 1 2                 | Asymmetric, hedgerow                                                 | Significant<br>Significant | 90                        | 117<br>118     | 20"                                                                                                                                                                                                                                                                                                                                                                                                                                                                                                                                                                                                                                                                                                 | 11'<br>10'                                                                                                                                                                                                                                                                                                                                                                                                                                                                                                                                                                                                                                                                                                                                                                                                                                                                                                                                                                                                                                                                                                                                                                                                                                                                                                                                                                                                                                                                                                                                                                                                                                                                                                                                                                                                                                                                                                                                                                                                                                                                                                                     | Leyland cypress<br>Leyland cypress                                                                                                                                                                                                                                                                                                                                                                                                                                                                                                                                                                                                                                                                  | 25'<br>25'    | 1 2                 | Asymmetric, hedgerow<br>Asymmetric, hedgerow                   | -                                                                                                                                                                                                                                |
| Significant                                                                                                                                                                                                                                                                                                                                                                                                                                                                                                                                                                                                                                                                                                                                                                                                                                                                                                                                                                                                                                                                                                                                                                                                                                                                                                                                                                                                                                                                                                                                                                                                                                                                                                                                                                                                                                                                        | 35                        | 39             | 17"        | 9'        | Douglas-fir                   | 22            | _         | 1 2                 | Asymmetric, hedgerow                                                 | Significant                | 91<br>92                  | 119            | 16"                                                                                                                                                                                                                                                                                                                                                                                                                                                                                                                                                                                                                                                                                                 | 9'                                                                                                                                                                                                                                                                                                                                                                                                                                                                                                                                                                                                                                                                                                                                                                                                                                                                                                                                                                                                                                                                                                                                                                                                                                                                                                                                                                                                                                                                                                                                                                                                                                                                                                                                                                                                                                                                                                                                                                                                                                                                                                                             | Leyland cypress                                                                                                                                                                                                                                                                                                                                                                                                                                                                                                                                                                                                                                                                                     | 25'           | 1 2                 | Asymmetric, hedgerow                                           |                                                                                                                                                                                                                                  |
| Significant<br>Significant                                                                                                                                                                                                                                                                                                                                                                                                                                                                                                                                                                                                                                                                                                                                                                                                                                                                                                                                                                                                                                                                                                                                                                                                                                                                                                                                                                                                                                                                                                                                                                                                                                                                                                                                                                                                                                                         | 36                        | 40             | 16"<br>14" | 8'<br>7'  | Douglas-fir<br>Douglas-fir    | 22            |           | 1 2                 | Asymmetric, hedgerow<br>Asymmetric, hedgerow                         | Significant                | 93                        | 120            | 20"                                                                                                                                                                                                                                                                                                                                                                                                                                                                                                                                                                                                                                                                                                 | 11'                                                                                                                                                                                                                                                                                                                                                                                                                                                                                                                                                                                                                                                                                                                                                                                                                                                                                                                                                                                                                                                                                                                                                                                                                                                                                                                                                                                                                                                                                                                                                                                                                                                                                                                                                                                                                                                                                                                                                                                                                                                                                                                            | Leyland cypress                                                                                                                                                                                                                                                                                                                                                                                                                                                                                                                                                                                                                                                                                     | 25'           | 1 2                 | Asymmetric, hedgerow                                           |                                                                                                                                                                                                                                  |
| Significant                                                                                                                                                                                                                                                                                                                                                                                                                                                                                                                                                                                                                                                                                                                                                                                                                                                                                                                                                                                                                                                                                                                                                                                                                                                                                                                                                                                                                                                                                                                                                                                                                                                                                                                                                                                                                                                                        | 38                        | 42             | 16"        | 8'        | Douglas-fir                   | 22            |           | 1 2                 | Asymmetric, hedgerow                                                 | Significant                | 94                        | 121            | 16"                                                                                                                                                                                                                                                                                                                                                                                                                                                                                                                                                                                                                                                                                                 | 9'                                                                                                                                                                                                                                                                                                                                                                                                                                                                                                                                                                                                                                                                                                                                                                                                                                                                                                                                                                                                                                                                                                                                                                                                                                                                                                                                                                                                                                                                                                                                                                                                                                                                                                                                                                                                                                                                                                                                                                                                                                                                                                                             | Sycamore                                                                                                                                                                                                                                                                                                                                                                                                                                                                                                                                                                                                                                                                                            | 22'           | 1 2                 | lvy                                                            |                                                                                                                                                                                                                                  |
| Significant                                                                                                                                                                                                                                                                                                                                                                                                                                                                                                                                                                                                                                                                                                                                                                                                                                                                                                                                                                                                                                                                                                                                                                                                                                                                                                                                                                                                                                                                                                                                                                                                                                                                                                                                                                                                                                                                        | 39                        | 43             | 16"        | 8'        | Douglas-fir                   | 22            |           | 1 2                 | Asymmetric, hedgerow                                                 | Significant                | 95                        | 124            | 14"                                                                                                                                                                                                                                                                                                                                                                                                                                                                                                                                                                                                                                                                                                 | 7'                                                                                                                                                                                                                                                                                                                                                                                                                                                                                                                                                                                                                                                                                                                                                                                                                                                                                                                                                                                                                                                                                                                                                                                                                                                                                                                                                                                                                                                                                                                                                                                                                                                                                                                                                                                                                                                                                                                                                                                                                                                                                                                             | Sycamore                                                                                                                                                                                                                                                                                                                                                                                                                                                                                                                                                                                                                                                                                            |               | 1 2                 |                                                                |                                                                                                                                                                                                                                  |
| Significant                                                                                                                                                                                                                                                                                                                                                                                                                                                                                                                                                                                                                                                                                                                                                                                                                                                                                                                                                                                                                                                                                                                                                                                                                                                                                                                                                                                                                                                                                                                                                                                                                                                                                                                                                                                                                                                                        | 40                        | 44             | 19"        | 10'       | Douglas-fir                   | 22            |           | 1 2                 | Asymmetric, hedgerow                                                 | Significant                | 96                        | 128            | 17"                                                                                                                                                                                                                                                                                                                                                                                                                                                                                                                                                                                                                                                                                                 | 9'                                                                                                                                                                                                                                                                                                                                                                                                                                                                                                                                                                                                                                                                                                                                                                                                                                                                                                                                                                                                                                                                                                                                                                                                                                                                                                                                                                                                                                                                                                                                                                                                                                                                                                                                                                                                                                                                                                                                                                                                                                                                                                                             | Sycamore<br>Douglas fir                                                                                                                                                                                                                                                                                                                                                                                                                                                                                                                                                                                                                                                                             |               | 1 2                 |                                                                |                                                                                                                                                                                                                                  |
| Significant                                                                                                                                                                                                                                                                                                                                                                                                                                                                                                                                                                                                                                                                                                                                                                                                                                                                                                                                                                                                                                                                                                                                                                                                                                                                                                                                                                                                                                                                                                                                                                                                                                                                                                                                                                                                                                                                        | 41                        | 45             | 16"        | 8'        | Black pine                    | 16            |           | 1 2                 | Asymmetric, hedgerow                                                 | Significant<br>Significant | 97<br>98                  | 140<br>141     | 48"<br>22"                                                                                                                                                                                                                                                                                                                                                                                                                                                                                                                                                                                                                                                                                          | 24'                                                                                                                                                                                                                                                                                                                                                                                                                                                                                                                                                                                                                                                                                                                                                                                                                                                                                                                                                                                                                                                                                                                                                                                                                                                                                                                                                                                                                                                                                                                                                                                                                                                                                                                                                                                                                                                                                                                                                                                                                                                                                                                            | Douglas-fir<br>Douglas-fir                                                                                                                                                                                                                                                                                                                                                                                                                                                                                                                                                                                                                                                                          | 25'<br>20'    | 1 1<br>1 1          |                                                                | -                                                                                                                                                                                                                                |
| Non-viable                                                                                                                                                                                                                                                                                                                                                                                                                                                                                                                                                                                                                                                                                                                                                                                                                                                                                                                                                                                                                                                                                                                                                                                                                                                                                                                                                                                                                                                                                                                                                                                                                                                                                                                                                                                                                                                                         | 42                        | 46             | 13"        | 7'        | Black pine                    |               | _         | 2 3                 | Asymmetric, hedgerow, double leader                                  | Significant                | 99                        | 141            | 12"                                                                                                                                                                                                                                                                                                                                                                                                                                                                                                                                                                                                                                                                                                 | 7'                                                                                                                                                                                                                                                                                                                                                                                                                                                                                                                                                                                                                                                                                                                                                                                                                                                                                                                                                                                                                                                                                                                                                                                                                                                                                                                                                                                                                                                                                                                                                                                                                                                                                                                                                                                                                                                                                                                                                                                                                                                                                                                             | Red maple                                                                                                                                                                                                                                                                                                                                                                                                                                                                                                                                                                                                                                                                                           | 18'           |                     | Asymmetric                                                     |                                                                                                                                                                                                                                  |
| Significant<br>Significant                                                                                                                                                                                                                                                                                                                                                                                                                                                                                                                                                                                                                                                                                                                                                                                                                                                                                                                                                                                                                                                                                                                                                                                                                                                                                                                                                                                                                                                                                                                                                                                                                                                                                                                                                                                                                                                         | 42                        | 47             | 13"<br>15" | 2'        | Douglas-fir<br>Douglas-fir    | 22            |           | 1 2                 | Asymmetric, hedgerow, double leader<br>Asymmetric, hedgerow          | Significant                | 100                       | 144            | 12"                                                                                                                                                                                                                                                                                                                                                                                                                                                                                                                                                                                                                                                                                                 | 7'                                                                                                                                                                                                                                                                                                                                                                                                                                                                                                                                                                                                                                                                                                                                                                                                                                                                                                                                                                                                                                                                                                                                                                                                                                                                                                                                                                                                                                                                                                                                                                                                                                                                                                                                                                                                                                                                                                                                                                                                                                                                                                                             | Deodar cedar                                                                                                                                                                                                                                                                                                                                                                                                                                                                                                                                                                                                                                                                                        | 16'           |                     | Asymmetric                                                     |                                                                                                                                                                                                                                  |
| Significant                                                                                                                                                                                                                                                                                                                                                                                                                                                                                                                                                                                                                                                                                                                                                                                                                                                                                                                                                                                                                                                                                                                                                                                                                                                                                                                                                                                                                                                                                                                                                                                                                                                                                                                                                                                                                                                                        | 43                        | 40             | 15         | 9'        | Douglas-fir                   | 22            |           | 1 2                 | Asymmetric, hedgerow                                                 | Significant                | 101                       | 145            | 24"                                                                                                                                                                                                                                                                                                                                                                                                                                                                                                                                                                                                                                                                                                 | 13'                                                                                                                                                                                                                                                                                                                                                                                                                                                                                                                                                                                                                                                                                                                                                                                                                                                                                                                                                                                                                                                                                                                                                                                                                                                                                                                                                                                                                                                                                                                                                                                                                                                                                                                                                                                                                                                                                                                                                                                                                                                                                                                            | Douglas-fir                                                                                                                                                                                                                                                                                                                                                                                                                                                                                                                                                                                                                                                                                         | 18'           | 1 1                 |                                                                |                                                                                                                                                                                                                                  |
| Significant                                                                                                                                                                                                                                                                                                                                                                                                                                                                                                                                                                                                                                                                                                                                                                                                                                                                                                                                                                                                                                                                                                                                                                                                                                                                                                                                                                                                                                                                                                                                                                                                                                                                                                                                                                                                                                                                        | 45                        | 50             | 15"        |           | Douglas-fir                   | 22            | -         | 1 2                 | Asymmetric, hedgerow                                                 | Non-viable                 |                           | 146            |                                                                                                                                                                                                                                                                                                                                                                                                                                                                                                                                                                                                                                                                                                     |                                                                                                                                                                                                                                                                                                                                                                                                                                                                                                                                                                                                                                                                                                                                                                                                                                                                                                                                                                                                                                                                                                                                                                                                                                                                                                                                                                                                                                                                                                                                                                                                                                                                                                                                                                                                                                                                                                                                                                                                                                                                                                                                | European birch                                                                                                                                                                                                                                                                                                                                                                                                                                                                                                                                                                                                                                                                                      |               |                     | Bronze birch borer infestation                                 |                                                                                                                                                                                                                                  |
| Significant                                                                                                                                                                                                                                                                                                                                                                                                                                                                                                                                                                                                                                                                                                                                                                                                                                                                                                                                                                                                                                                                                                                                                                                                                                                                                                                                                                                                                                                                                                                                                                                                                                                                                                                                                                                                                                                                        | 46                        | 51             | 12"        | 7'        | Douglas-fir                   | 22            | 1         | 1 2                 | Asymmetric, hedgerow                                                 | Non-viable                 | 10.310171                 |                |                                                                                                                                                                                                                                                                                                                                                                                                                                                                                                                                                                                                                                                                                                     |                                                                                                                                                                                                                                                                                                                                                                                                                                                                                                                                                                                                                                                                                                                                                                                                                                                                                                                                                                                                                                                                                                                                                                                                                                                                                                                                                                                                                                                                                                                                                                                                                                                                                                                                                                                                                                                                                                                                                                                                                                                                                                                                | Douglas-fir                                                                                                                                                                                                                                                                                                                                                                                                                                                                                                                                                                                                                                                                                         |               |                     | Buttress root disturbance/injury                               |                                                                                                                                                                                                                                  |
| Significant                                                                                                                                                                                                                                                                                                                                                                                                                                                                                                                                                                                                                                                                                                                                                                                                                                                                                                                                                                                                                                                                                                                                                                                                                                                                                                                                                                                                                                                                                                                                                                                                                                                                                                                                                                                                                                                                        | 47                        | 52             | 14"        | 7'        | Douglas-fir                   | 22            |           | 1 2                 | Asymmetric, hedgerow                                                 | Significant                | 102                       | 149            | 18"                                                                                                                                                                                                                                                                                                                                                                                                                                                                                                                                                                                                                                                                                                 | Concession and Concession                                                                                                                                                                                                                                                                                                                                                                                                                                                                                                                                                                                                                                                                                                                                                                                                                                                                                                                                                                                                                                                                                                                                                                                                                                                                                                                                                                                                                                                                                                                                                                                                                                                                                                                                                                                                                                                                                                                                                                                                                                                                                                      | Douglas-fir                                                                                                                                                                                                                                                                                                                                                                                                                                                                                                                                                                                                                                                                                         | 20'           | the second second   |                                                                |                                                                                                                                                                                                                                  |
| Significant                                                                                                                                                                                                                                                                                                                                                                                                                                                                                                                                                                                                                                                                                                                                                                                                                                                                                                                                                                                                                                                                                                                                                                                                                                                                                                                                                                                                                                                                                                                                                                                                                                                                                                                                                                                                                                                                        | 48                        | 53             | 18"        | 9'        | Douglas-fir                   | 22            | _         | 1 2                 | Asymmetric, hedgerow                                                 | Significant<br>Significant | 103<br>104                | 150<br>151     | 22"<br>22"                                                                                                                                                                                                                                                                                                                                                                                                                                                                                                                                                                                                                                                                                          |                                                                                                                                                                                                                                                                                                                                                                                                                                                                                                                                                                                                                                                                                                                                                                                                                                                                                                                                                                                                                                                                                                                                                                                                                                                                                                                                                                                                                                                                                                                                                                                                                                                                                                                                                                                                                                                                                                                                                                                                                                                                                                                                | Douglas-fir<br>Douglas-fir                                                                                                                                                                                                                                                                                                                                                                                                                                                                                                                                                                                                                                                                          |               | 1 1<br>1 1          |                                                                | -                                                                                                                                                                                                                                |
| Significant                                                                                                                                                                                                                                                                                                                                                                                                                                                                                                                                                                                                                                                                                                                                                                                                                                                                                                                                                                                                                                                                                                                                                                                                                                                                                                                                                                                                                                                                                                                                                                                                                                                                                                                                                                                                                                                                        | 49                        | 54             | 18"        | 9'        | Douglas-fir                   | 22            |           | 1 2                 | Asymmetric, hedgerow, double leader                                  | Significant                | 104                       | 151            | 20"                                                                                                                                                                                                                                                                                                                                                                                                                                                                                                                                                                                                                                                                                                 |                                                                                                                                                                                                                                                                                                                                                                                                                                                                                                                                                                                                                                                                                                                                                                                                                                                                                                                                                                                                                                                                                                                                                                                                                                                                                                                                                                                                                                                                                                                                                                                                                                                                                                                                                                                                                                                                                                                                                                                                                                                                                                                                | Douglas-fir                                                                                                                                                                                                                                                                                                                                                                                                                                                                                                                                                                                                                                                                                         |               | 1 2                 |                                                                |                                                                                                                                                                                                                                  |
| Significant<br>Significant                                                                                                                                                                                                                                                                                                                                                                                                                                                                                                                                                                                                                                                                                                                                                                                                                                                                                                                                                                                                                                                                                                                                                                                                                                                                                                                                                                                                                                                                                                                                                                                                                                                                                                                                                                                                                                                         | 50                        | 55<br>56       | 12"<br>15" | 7'<br>8'  | Black pine<br>Douglas-fir     | 22            |           | 1 2                 | Asymmetric, hedgerow<br>Asymmetric, hedgerow                         | Significant                | 105                       | 153            | 14"                                                                                                                                                                                                                                                                                                                                                                                                                                                                                                                                                                                                                                                                                                 | 8'                                                                                                                                                                                                                                                                                                                                                                                                                                                                                                                                                                                                                                                                                                                                                                                                                                                                                                                                                                                                                                                                                                                                                                                                                                                                                                                                                                                                                                                                                                                                                                                                                                                                                                                                                                                                                                                                                                                                                                                                                                                                                                                             | Atlas cedar                                                                                                                                                                                                                                                                                                                                                                                                                                                                                                                                                                                                                                                                                         |               |                     | Needle cast fungus disease, sapsucker                          |                                                                                                                                                                                                                                  |
| Significant                                                                                                                                                                                                                                                                                                                                                                                                                                                                                                                                                                                                                                                                                                                                                                                                                                                                                                                                                                                                                                                                                                                                                                                                                                                                                                                                                                                                                                                                                                                                                                                                                                                                                                                                                                                                                                                                        | 52                        | 57             | 20"        | 10'       | Douglas-fir                   | 22            |           | 1 2                 | Asymmetric, hedgerow                                                 | Significant                | 107                       | 154            | 12"                                                                                                                                                                                                                                                                                                                                                                                                                                                                                                                                                                                                                                                                                                 | 7'                                                                                                                                                                                                                                                                                                                                                                                                                                                                                                                                                                                                                                                                                                                                                                                                                                                                                                                                                                                                                                                                                                                                                                                                                                                                                                                                                                                                                                                                                                                                                                                                                                                                                                                                                                                                                                                                                                                                                                                                                                                                                                                             | Atlas cedar                                                                                                                                                                                                                                                                                                                                                                                                                                                                                                                                                                                                                                                                                         |               |                     | Needle cast, sapsucker                                         |                                                                                                                                                                                                                                  |
| Significant                                                                                                                                                                                                                                                                                                                                                                                                                                                                                                                                                                                                                                                                                                                                                                                                                                                                                                                                                                                                                                                                                                                                                                                                                                                                                                                                                                                                                                                                                                                                                                                                                                                                                                                                                                                                                                                                        | 53                        | 58             | 20"        | 10'       | Douglas-fir                   |               |           | 1 2                 | Asymmetric, hedgerow, double leader                                  | Significant                | 108                       | 159            | 14"                                                                                                                                                                                                                                                                                                                                                                                                                                                                                                                                                                                                                                                                                                 | 8'                                                                                                                                                                                                                                                                                                                                                                                                                                                                                                                                                                                                                                                                                                                                                                                                                                                                                                                                                                                                                                                                                                                                                                                                                                                                                                                                                                                                                                                                                                                                                                                                                                                                                                                                                                                                                                                                                                                                                                                                                                                                                                                             | Atlas cedar                                                                                                                                                                                                                                                                                                                                                                                                                                                                                                                                                                                                                                                                                         |               |                     | Needle cast, sapsucker                                         |                                                                                                                                                                                                                                  |
| Significant                                                                                                                                                                                                                                                                                                                                                                                                                                                                                                                                                                                                                                                                                                                                                                                                                                                                                                                                                                                                                                                                                                                                                                                                                                                                                                                                                                                                                                                                                                                                                                                                                                                                                                                                                                                                                                                                        | 54                        | 59             | 15°        | 8'        | Douglas-fir                   | 22            | '         | 1 2                 | Asymmetric, hedgerow                                                 | Significant                | 109                       | 162            | 14"                                                                                                                                                                                                                                                                                                                                                                                                                                                                                                                                                                                                                                                                                                 | 8'                                                                                                                                                                                                                                                                                                                                                                                                                                                                                                                                                                                                                                                                                                                                                                                                                                                                                                                                                                                                                                                                                                                                                                                                                                                                                                                                                                                                                                                                                                                                                                                                                                                                                                                                                                                                                                                                                                                                                                                                                                                                                                                             | Atlas cedar                                                                                                                                                                                                                                                                                                                                                                                                                                                                                                                                                                                                                                                                                         |               |                     | Needle cast, sapsucker                                         |                                                                                                                                                                                                                                  |
| and the second sec |                           |                |            |           |                               |               |           |                     |                                                                      | Significant<br>Significant | 110                       | 166<br>167     | 12"<br>12"                                                                                                                                                                                                                                                                                                                                                                                                                                                                                                                                                                                                                                                                                          | 7                                                                                                                                                                                                                                                                                                                                                                                                                                                                                                                                                                                                                                                                                                                                                                                                                                                                                                                                                                                                                                                                                                                                                                                                                                                                                                                                                                                                                                                                                                                                                                                                                                                                                                                                                                                                                                                                                                                                                                                                                                                                                                                              | Atlas cedar<br>Atlas cedar                                                                                                                                                                                                                                                                                                                                                                                                                                                                                                                                                                                                                                                                          |               |                     | Needle cast, sapsucker<br>Needle cast, sapsucker               | -                                                                                                                                                                                                                                |
|                                                                                                                                                                                                                                                                                                                                                                                                                                                                                                                                                                                                                                                                                                                                                                                                                                                                                                                                                                                                                                                                                                                                                                                                                                                                                                                                                                                                                                                                                                                                                                                                                                                                                                                                                                                                                                                                                    |                           |                |            |           | Greenforest                   | Re            | gister    | ed Consu            | Iting Arborist                                                       | Significant                | 111<br>112                | 169            | 13"                                                                                                                                                                                                                                                                                                                                                                                                                                                                                                                                                                                                                                                                                                 | 8'                                                                                                                                                                                                                                                                                                                                                                                                                                                                                                                                                                                                                                                                                                                                                                                                                                                                                                                                                                                                                                                                                                                                                                                                                                                                                                                                                                                                                                                                                                                                                                                                                                                                                                                                                                                                                                                                                                                                                                                                                                                                                                                             | Atlas cedar                                                                                                                                                                                                                                                                                                                                                                                                                                                                                                                                                                                                                                                                                         |               | _                   | Needle cast, sapsucker                                         |                                                                                                                                                                                                                                  |
|                                                                                                                                                                                                                                                                                                                                                                                                                                                                                                                                                                                                                                                                                                                                                                                                                                                                                                                                                                                                                                                                                                                                                                                                                                                                                                                                                                                                                                                                                                                                                                                                                                                                                                                                                                                                                                                                                    |                           |                |            |           |                               |               |           |                     |                                                                      | Non-viable                 |                           | 173            |                                                                                                                                                                                                                                                                                                                                                                                                                                                                                                                                                                                                                                                                                                     | 30'                                                                                                                                                                                                                                                                                                                                                                                                                                                                                                                                                                                                                                                                                                                                                                                                                                                                                                                                                                                                                                                                                                                                                                                                                                                                                                                                                                                                                                                                                                                                                                                                                                                                                                                                                                                                                                                                                                                                                                                                                                                                                                                            | Bigleaf maple                                                                                                                                                                                                                                                                                                                                                                                                                                                                                                                                                                                                                                                                                       |               |                     | Decline, decay, Kretzschmaria fungal infection                 |                                                                                                                                                                                                                                  |
|                                                                                                                                                                                                                                                                                                                                                                                                                                                                                                                                                                                                                                                                                                                                                                                                                                                                                                                                                                                                                                                                                                                                                                                                                                                                                                                                                                                                                                                                                                                                                                                                                                                                                                                                                                                                                                                                                    |                           |                |            |           |                               |               |           |                     |                                                                      | Non-viable                 |                           | 174            | and the second se | Concentration of the local division of the l | Bigleaf maple                                                                                                                                                                                                                                                                                                                                                                                                                                                                                                                                                                                                                                                                                       |               | _                   | Decline, deadwood, decay                                       |                                                                                                                                                                                                                                  |
|                                                                                                                                                                                                                                                                                                                                                                                                                                                                                                                                                                                                                                                                                                                                                                                                                                                                                                                                                                                                                                                                                                                                                                                                                                                                                                                                                                                                                                                                                                                                                                                                                                                                                                                                                                                                                                                                                    |                           |                |            |           |                               |               |           |                     |                                                                      |                            |                           | -              |                                                                                                                                                                                                                                                                                                                                                                                                                                                                                                                                                                                                                                                                                                     |                                                                                                                                                                                                                                                                                                                                                                                                                                                                                                                                                                                                                                                                                                                                                                                                                                                                                                                                                                                                                                                                                                                                                                                                                                                                                                                                                                                                                                                                                                                                                                                                                                                                                                                                                                                                                                                                                                                                                                                                                                                                                                                                | a second s |               |                     |                                                                |                                                                                                                                                                                                                                  |