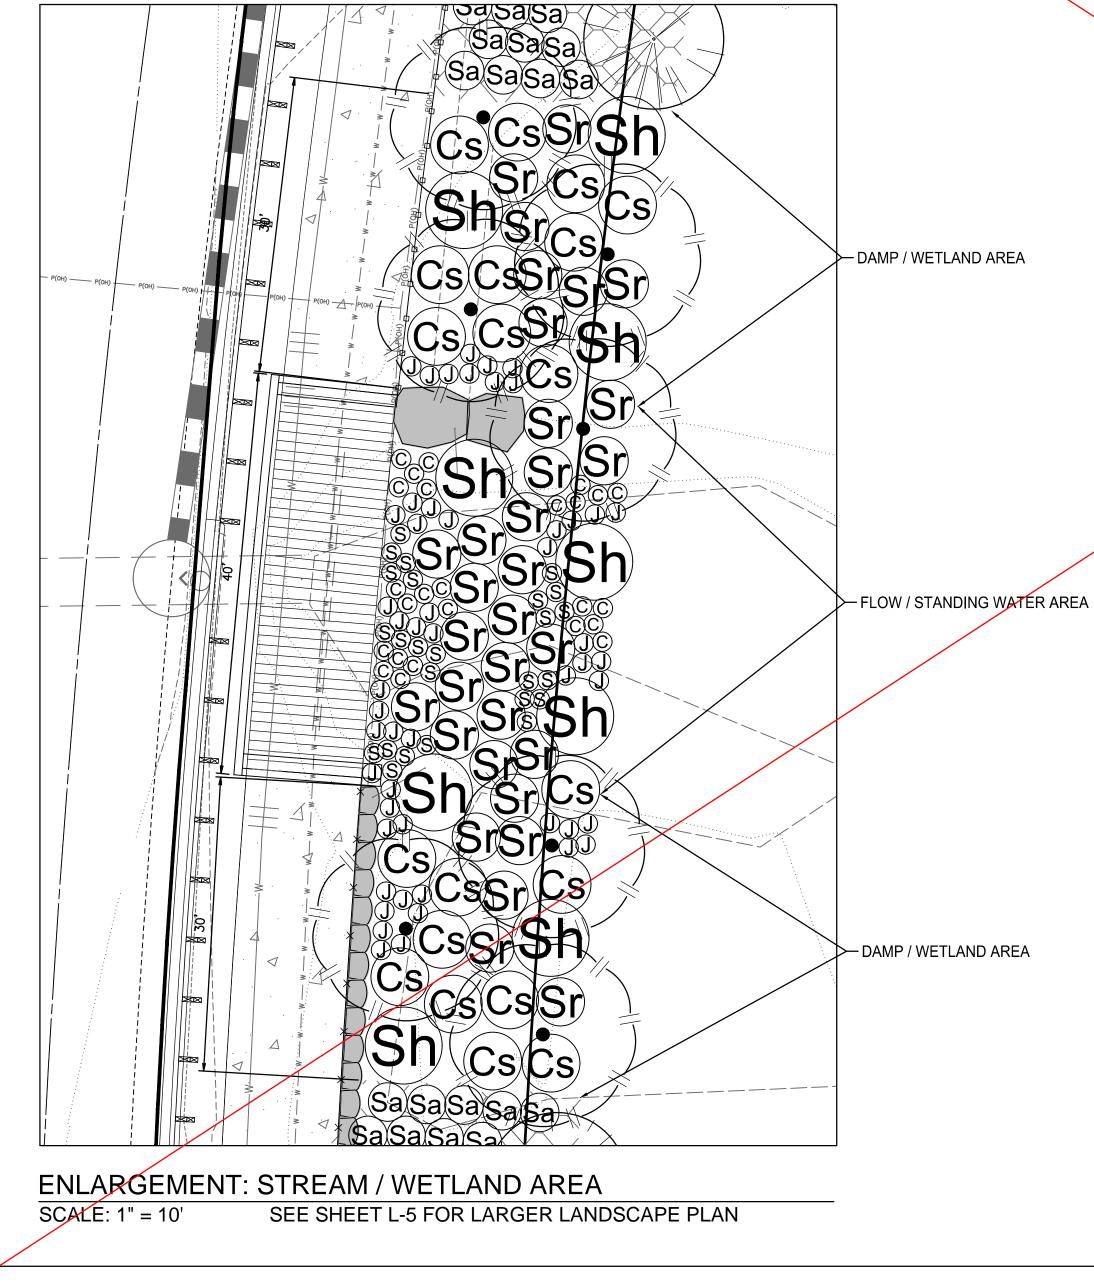

| Regulated<br>Category                                                                                                                                                                                                                                                                                                                                                                                                                                                                                                                                                                                                                                                                                                                                                                                                                                                                                                                                                                                                                                                                                                                                                                                                                                                                                                                                                                                                                                                                                                                                                                                                                                                                                                                                                                                                                                                              | Significant<br>Tree Count | Tree<br>Number | DBH        | LOD (R')  | Species                       | Dripline (R') | 100% - 11 | Structure<br>Health | Comments on Condition                                                | Regulated<br>Category      | Significant<br>Tree Count | Tree<br>Number | DBH                                                                                                                                                                                                                                                                                                                                                                                                                                                                                                                                                                                                                                                                                                 | LOD (R')                                                                                                                                                                                                                                                                                                                                                                                                                                                                                                                                                                                                                                                                                                                                                                                                                                                                                                                                                                                                                                                                                                                                                                                                                                                                                                                                                                                                                                                                                                                                                                                                                                                                                                                                                                                                                                                                                                                                                                                                                                                                                                                       | Species                                                                                                                                                                                                                                                                                                                                                                                                                                                                                                                                                                                                                                                                                             | Dripline (R') | Structure<br>Health | Comments on Condition                                          | Structure<br>Structure<br>Health<br>Dripline (R')<br>DBH<br>Tree<br>Number<br>Significant<br>Tree Count                                                                                                                          |
|------------------------------------------------------------------------------------------------------------------------------------------------------------------------------------------------------------------------------------------------------------------------------------------------------------------------------------------------------------------------------------------------------------------------------------------------------------------------------------------------------------------------------------------------------------------------------------------------------------------------------------------------------------------------------------------------------------------------------------------------------------------------------------------------------------------------------------------------------------------------------------------------------------------------------------------------------------------------------------------------------------------------------------------------------------------------------------------------------------------------------------------------------------------------------------------------------------------------------------------------------------------------------------------------------------------------------------------------------------------------------------------------------------------------------------------------------------------------------------------------------------------------------------------------------------------------------------------------------------------------------------------------------------------------------------------------------------------------------------------------------------------------------------------------------------------------------------------------------------------------------------|---------------------------|----------------|------------|-----------|-------------------------------|---------------|-----------|---------------------|----------------------------------------------------------------------|----------------------------|---------------------------|----------------|-----------------------------------------------------------------------------------------------------------------------------------------------------------------------------------------------------------------------------------------------------------------------------------------------------------------------------------------------------------------------------------------------------------------------------------------------------------------------------------------------------------------------------------------------------------------------------------------------------------------------------------------------------------------------------------------------------|--------------------------------------------------------------------------------------------------------------------------------------------------------------------------------------------------------------------------------------------------------------------------------------------------------------------------------------------------------------------------------------------------------------------------------------------------------------------------------------------------------------------------------------------------------------------------------------------------------------------------------------------------------------------------------------------------------------------------------------------------------------------------------------------------------------------------------------------------------------------------------------------------------------------------------------------------------------------------------------------------------------------------------------------------------------------------------------------------------------------------------------------------------------------------------------------------------------------------------------------------------------------------------------------------------------------------------------------------------------------------------------------------------------------------------------------------------------------------------------------------------------------------------------------------------------------------------------------------------------------------------------------------------------------------------------------------------------------------------------------------------------------------------------------------------------------------------------------------------------------------------------------------------------------------------------------------------------------------------------------------------------------------------------------------------------------------------------------------------------------------------|-----------------------------------------------------------------------------------------------------------------------------------------------------------------------------------------------------------------------------------------------------------------------------------------------------------------------------------------------------------------------------------------------------------------------------------------------------------------------------------------------------------------------------------------------------------------------------------------------------------------------------------------------------------------------------------------------------|---------------|---------------------|----------------------------------------------------------------|----------------------------------------------------------------------------------------------------------------------------------------------------------------------------------------------------------------------------------|
| Significant                                                                                                                                                                                                                                                                                                                                                                                                                                                                                                                                                                                                                                                                                                                                                                                                                                                                                                                                                                                                                                                                                                                                                                                                                                                                                                                                                                                                                                                                                                                                                                                                                                                                                                                                                                                                                                                                        | 1                         | 1              | 18"        | 10"       | Black pine                    | 20'           | 8         | 2 2                 | Asymmetric canopy, suppressed from laurel<br>hedge                   | Significant                | 55                        | 60             | 21"                                                                                                                                                                                                                                                                                                                                                                                                                                                                                                                                                                                                                                                                                                 |                                                                                                                                                                                                                                                                                                                                                                                                                                                                                                                                                                                                                                                                                                                                                                                                                                                                                                                                                                                                                                                                                                                                                                                                                                                                                                                                                                                                                                                                                                                                                                                                                                                                                                                                                                                                                                                                                                                                                                                                                                                                                                                                | Douglas-fir                                                                                                                                                                                                                                                                                                                                                                                                                                                                                                                                                                                                                                                                                         | 22'           | 1 2                 | Asymmetric, hedgerow, double leader                            | Significant     114     B     12"     10'     Douglas-fir     22'     1     2     Asymmetric, hedgerow                                                                                                                           |
| Significant                                                                                                                                                                                                                                                                                                                                                                                                                                                                                                                                                                                                                                                                                                                                                                                                                                                                                                                                                                                                                                                                                                                                                                                                                                                                                                                                                                                                                                                                                                                                                                                                                                                                                                                                                                                                                                                                        | 2                         | 2              | 19"        | 10"       | Douglas-fir                   | 22'           |           | 1 2                 | Asymmetric, hedgerow                                                 | Significant<br>Significant | 56<br>57                  | 61<br>62       | 14"<br>16"                                                                                                                                                                                                                                                                                                                                                                                                                                                                                                                                                                                                                                                                                          | 8'<br>8'                                                                                                                                                                                                                                                                                                                                                                                                                                                                                                                                                                                                                                                                                                                                                                                                                                                                                                                                                                                                                                                                                                                                                                                                                                                                                                                                                                                                                                                                                                                                                                                                                                                                                                                                                                                                                                                                                                                                                                                                                                                                                                                       | Douglas-fir<br>Douglas-fir                                                                                                                                                                                                                                                                                                                                                                                                                                                                                                                                                                                                                                                                          | 22'           | 1 2                 | Asymmetric, hedgerow<br>Asymmetric, hedgerow                   | Non-viable     C     15"     7'     European birch     14'     3     3     Bronze birch borer infestation       Significant     115     D     13"     8'     Douglas-fir     22'     1     2     Asymmetric, hedgerow            |
| Significant                                                                                                                                                                                                                                                                                                                                                                                                                                                                                                                                                                                                                                                                                                                                                                                                                                                                                                                                                                                                                                                                                                                                                                                                                                                                                                                                                                                                                                                                                                                                                                                                                                                                                                                                                                                                                                                                        | 3                         | 3              | 16"        | 8'        | Douglas-fir                   | 22'           |           | 1 2                 | Asymmetric, hedgerow                                                 | Significant                | 58                        | 63             | 15"                                                                                                                                                                                                                                                                                                                                                                                                                                                                                                                                                                                                                                                                                                 | 8'                                                                                                                                                                                                                                                                                                                                                                                                                                                                                                                                                                                                                                                                                                                                                                                                                                                                                                                                                                                                                                                                                                                                                                                                                                                                                                                                                                                                                                                                                                                                                                                                                                                                                                                                                                                                                                                                                                                                                                                                                                                                                                                             | Douglas-fir                                                                                                                                                                                                                                                                                                                                                                                                                                                                                                                                                                                                                                                                                         | 22'           | 1 2                 | Asymmetric, hedgerow                                           | Significant     116     E     19"     10'     Douglas-fir     22'     1     2     Asymmetric, hedgerow                                                                                                                           |
| Significant                                                                                                                                                                                                                                                                                                                                                                                                                                                                                                                                                                                                                                                                                                                                                                                                                                                                                                                                                                                                                                                                                                                                                                                                                                                                                                                                                                                                                                                                                                                                                                                                                                                                                                                                                                                                                                                                        | 4                         | 4              | 16"        | 8'        | Douglas-fir                   | 22'           |           | 1 2                 | Asymmetric, hedgerow                                                 | Significant                | 59                        | 64             | 16"                                                                                                                                                                                                                                                                                                                                                                                                                                                                                                                                                                                                                                                                                                 | 8'                                                                                                                                                                                                                                                                                                                                                                                                                                                                                                                                                                                                                                                                                                                                                                                                                                                                                                                                                                                                                                                                                                                                                                                                                                                                                                                                                                                                                                                                                                                                                                                                                                                                                                                                                                                                                                                                                                                                                                                                                                                                                                                             | Black pine                                                                                                                                                                                                                                                                                                                                                                                                                                                                                                                                                                                                                                                                                          | 14'           | 1 2                 | Asymmetric, hedgerow                                           | Significant 117 F 12" 7' Douglas-fir 22' 1 2 Asymmetric, hedgerow                                                                                                                                                                |
| Significant                                                                                                                                                                                                                                                                                                                                                                                                                                                                                                                                                                                                                                                                                                                                                                                                                                                                                                                                                                                                                                                                                                                                                                                                                                                                                                                                                                                                                                                                                                                                                                                                                                                                                                                                                                                                                                                                        | 5                         | 5              | 19"        | 10'       | Douglas-fir                   | 22            |           | 1 2                 | Asymmetric, hedgerow                                                 | Significant                | 60                        | 65             | 17"                                                                                                                                                                                                                                                                                                                                                                                                                                                                                                                                                                                                                                                                                                 | 9'                                                                                                                                                                                                                                                                                                                                                                                                                                                                                                                                                                                                                                                                                                                                                                                                                                                                                                                                                                                                                                                                                                                                                                                                                                                                                                                                                                                                                                                                                                                                                                                                                                                                                                                                                                                                                                                                                                                                                                                                                                                                                                                             | Douglas-fir                                                                                                                                                                                                                                                                                                                                                                                                                                                                                                                                                                                                                                                                                         | 14'           | 1 2                 | Asymmetric, hedgerow, dogleg in trunk                          | Significant 118 G 15" 8' Douglas-fir 22' 1 2 Asymmetric, hedgerow                                                                                                                                                                |
| Significant<br>Significant                                                                                                                                                                                                                                                                                                                                                                                                                                                                                                                                                                                                                                                                                                                                                                                                                                                                                                                                                                                                                                                                                                                                                                                                                                                                                                                                                                                                                                                                                                                                                                                                                                                                                                                                                                                                                                                         | 6                         | 7              | 18"<br>16" | 9'<br>8'  | Douglas-fir<br>Douglas-fir    | 22'           |           | 1 2                 | Asymmetric, hedgerow<br>Asymmetric, hedgerow                         | Significant                | 61                        | 66             | 17"                                                                                                                                                                                                                                                                                                                                                                                                                                                                                                                                                                                                                                                                                                 | 9'                                                                                                                                                                                                                                                                                                                                                                                                                                                                                                                                                                                                                                                                                                                                                                                                                                                                                                                                                                                                                                                                                                                                                                                                                                                                                                                                                                                                                                                                                                                                                                                                                                                                                                                                                                                                                                                                                                                                                                                                                                                                                                                             | Douglas-fir                                                                                                                                                                                                                                                                                                                                                                                                                                                                                                                                                                                                                                                                                         | 22'           | 1 2                 | Asymmetric, hedgerow                                           | Non-viable     H     15"     8'     European birch     14'     3     3     Bronze birch borer infestation                                                                                                                        |
| Non-viable                                                                                                                                                                                                                                                                                                                                                                                                                                                                                                                                                                                                                                                                                                                                                                                                                                                                                                                                                                                                                                                                                                                                                                                                                                                                                                                                                                                                                                                                                                                                                                                                                                                                                                                                                                                                                                                                         | -                         | 8              | 14"        | 7'        | European birch                | 14            | _         | 3 3                 | Bronze birch borer infestation                                       | Significant                | 62                        | 67             | 19"                                                                                                                                                                                                                                                                                                                                                                                                                                                                                                                                                                                                                                                                                                 | 10'                                                                                                                                                                                                                                                                                                                                                                                                                                                                                                                                                                                                                                                                                                                                                                                                                                                                                                                                                                                                                                                                                                                                                                                                                                                                                                                                                                                                                                                                                                                                                                                                                                                                                                                                                                                                                                                                                                                                                                                                                                                                                                                            | Douglas-fir                                                                                                                                                                                                                                                                                                                                                                                                                                                                                                                                                                                                                                                                                         | 22'           | 1 2                 | Asymmetric, hedgerow                                           | Significant 119 I 15" 8' Douglas-fir 22' 1 2 Asymmetric, hedgerow                                                                                                                                                                |
| Significant                                                                                                                                                                                                                                                                                                                                                                                                                                                                                                                                                                                                                                                                                                                                                                                                                                                                                                                                                                                                                                                                                                                                                                                                                                                                                                                                                                                                                                                                                                                                                                                                                                                                                                                                                                                                                                                                        | 8                         | 9              | 20"        | 10'       | Douglas-fir                   | 14            |           | 1 2                 | Asymmetric, hedgerow                                                 | Significant<br>Significant | 63<br>64                  | 68<br>69       | 13"<br>16"                                                                                                                                                                                                                                                                                                                                                                                                                                                                                                                                                                                                                                                                                          | <i>P</i>                                                                                                                                                                                                                                                                                                                                                                                                                                                                                                                                                                                                                                                                                                                                                                                                                                                                                                                                                                                                                                                                                                                                                                                                                                                                                                                                                                                                                                                                                                                                                                                                                                                                                                                                                                                                                                                                                                                                                                                                                                                                                                                       | Douglas-fir<br>Douglas-fir                                                                                                                                                                                                                                                                                                                                                                                                                                                                                                                                                                                                                                                                          | 22'           | 1 2                 | Asymmetric, hedgerow<br>Asymmetric, hedgerow                   | Significant     120     J     12"     7'     Douglas-fir     22'     1     2     Asymmetric, hedgerow       Non-viable     K     22"     11'     Douglas-fir     22'     1     3     Asymmetric, hedgerow, roots cut for utility |
| Significant                                                                                                                                                                                                                                                                                                                                                                                                                                                                                                                                                                                                                                                                                                                                                                                                                                                                                                                                                                                                                                                                                                                                                                                                                                                                                                                                                                                                                                                                                                                                                                                                                                                                                                                                                                                                                                                                        | 9                         | 10             | 15"        | 8'        | Douglas-fir                   | 22'           | 1         | 1 2                 | Asymmetric, hedgerow                                                 | Significant                | 65                        | 70             | 16"                                                                                                                                                                                                                                                                                                                                                                                                                                                                                                                                                                                                                                                                                                 | 9'                                                                                                                                                                                                                                                                                                                                                                                                                                                                                                                                                                                                                                                                                                                                                                                                                                                                                                                                                                                                                                                                                                                                                                                                                                                                                                                                                                                                                                                                                                                                                                                                                                                                                                                                                                                                                                                                                                                                                                                                                                                                                                                             | Douglas-fir                                                                                                                                                                                                                                                                                                                                                                                                                                                                                                                                                                                                                                                                                         | 22'           | 1 2                 | Asymmetric, hedgerow                                           | Non-viable     L     22     II     Douglas-III     22     I     S     Asymmetric, nedgerow, roots cut of utility       Significant     121     L     22"     11'     Douglas-fir     20'     1     2     Asymmetric, hedgerow    |
| Significant                                                                                                                                                                                                                                                                                                                                                                                                                                                                                                                                                                                                                                                                                                                                                                                                                                                                                                                                                                                                                                                                                                                                                                                                                                                                                                                                                                                                                                                                                                                                                                                                                                                                                                                                                                                                                                                                        | 10                        | 11             | 15"        | 8'        | Douglas-fir                   | 22'           |           | 1 2                 | Asymmetric, hedgerow                                                 | Significant                | 66                        | 71             | 18"                                                                                                                                                                                                                                                                                                                                                                                                                                                                                                                                                                                                                                                                                                 | 9'                                                                                                                                                                                                                                                                                                                                                                                                                                                                                                                                                                                                                                                                                                                                                                                                                                                                                                                                                                                                                                                                                                                                                                                                                                                                                                                                                                                                                                                                                                                                                                                                                                                                                                                                                                                                                                                                                                                                                                                                                                                                                                                             | Douglas-fir                                                                                                                                                                                                                                                                                                                                                                                                                                                                                                                                                                                                                                                                                         | 22'           | 1 2                 | Asymmetric, hedgerow                                           | Significant 122 M 20" 10' Douglas-fir 18' 1 2 Asymmetric, hedgerow                                                                                                                                                               |
| Significant                                                                                                                                                                                                                                                                                                                                                                                                                                                                                                                                                                                                                                                                                                                                                                                                                                                                                                                                                                                                                                                                                                                                                                                                                                                                                                                                                                                                                                                                                                                                                                                                                                                                                                                                                                                                                                                                        | 11                        | 12             | 18"        | 9'        | Douglas-fir                   | 22            |           | 1 2                 | Asymmetric, hedgerow                                                 | Significant                | 67                        | 72             | 14"                                                                                                                                                                                                                                                                                                                                                                                                                                                                                                                                                                                                                                                                                                 | 7'                                                                                                                                                                                                                                                                                                                                                                                                                                                                                                                                                                                                                                                                                                                                                                                                                                                                                                                                                                                                                                                                                                                                                                                                                                                                                                                                                                                                                                                                                                                                                                                                                                                                                                                                                                                                                                                                                                                                                                                                                                                                                                                             | Douglas-fir                                                                                                                                                                                                                                                                                                                                                                                                                                                                                                                                                                                                                                                                                         | 22'           | 1 2                 | Asymmetric, hedgerow                                           | Significant 123 N 23" 12' Douglas-fir 20' 1 2 Asymmetric, hedgerow                                                                                                                                                               |
| Significant<br>Significant                                                                                                                                                                                                                                                                                                                                                                                                                                                                                                                                                                                                                                                                                                                                                                                                                                                                                                                                                                                                                                                                                                                                                                                                                                                                                                                                                                                                                                                                                                                                                                                                                                                                                                                                                                                                                                                         | 12                        | 13<br>14       | 21"<br>15" | 11'<br>8' | Douglas-fir<br>Douglas-fir    | 22'           |           | 1 2                 | Asymmetric, hedgerow<br>Asymmetric, hedgerow                         | Significant                | 68                        | 73             | 16"                                                                                                                                                                                                                                                                                                                                                                                                                                                                                                                                                                                                                                                                                                 | 8'                                                                                                                                                                                                                                                                                                                                                                                                                                                                                                                                                                                                                                                                                                                                                                                                                                                                                                                                                                                                                                                                                                                                                                                                                                                                                                                                                                                                                                                                                                                                                                                                                                                                                                                                                                                                                                                                                                                                                                                                                                                                                                                             | Douglas-fir                                                                                                                                                                                                                                                                                                                                                                                                                                                                                                                                                                                                                                                                                         | 22'           | 1 2                 | Asymmetric, hedgerow                                           | Significant 124 O 25" 13' Douglas-fir 20' 1 2 Asymmetric, hedgerow                                                                                                                                                               |
| Significant                                                                                                                                                                                                                                                                                                                                                                                                                                                                                                                                                                                                                                                                                                                                                                                                                                                                                                                                                                                                                                                                                                                                                                                                                                                                                                                                                                                                                                                                                                                                                                                                                                                                                                                                                                                                                                                                        | 13                        | 15             | 15         | 8'        | Douglas-fir                   | 22            | _         | 1 2                 | Asymmetric, hedgerow<br>Asymmetric, hedgerow                         | Significant                | 69                        | 74             | 14"                                                                                                                                                                                                                                                                                                                                                                                                                                                                                                                                                                                                                                                                                                 | 7'                                                                                                                                                                                                                                                                                                                                                                                                                                                                                                                                                                                                                                                                                                                                                                                                                                                                                                                                                                                                                                                                                                                                                                                                                                                                                                                                                                                                                                                                                                                                                                                                                                                                                                                                                                                                                                                                                                                                                                                                                                                                                                                             | Black pine                                                                                                                                                                                                                                                                                                                                                                                                                                                                                                                                                                                                                                                                                          | 14'           | 1 2                 | Asymmetric, hedgerow, double leader                            | Significant     125     P     14"     7'     Douglas-fir     16'     1     2     Asymmetric, hedgerow       Significant     126     0     15"     1     2     Asymmetric, hedgerow                                               |
| Significant                                                                                                                                                                                                                                                                                                                                                                                                                                                                                                                                                                                                                                                                                                                                                                                                                                                                                                                                                                                                                                                                                                                                                                                                                                                                                                                                                                                                                                                                                                                                                                                                                                                                                                                                                                                                                                                                        | 15                        | 16             | 15"        | 8'        | Douglas-fir                   | 22            |           | 1 2                 | Asymmetric, hedgerow                                                 | Significant<br>Significant | 70                        | 75             | 12"                                                                                                                                                                                                                                                                                                                                                                                                                                                                                                                                                                                                                                                                                                 | /'<br>0'                                                                                                                                                                                                                                                                                                                                                                                                                                                                                                                                                                                                                                                                                                                                                                                                                                                                                                                                                                                                                                                                                                                                                                                                                                                                                                                                                                                                                                                                                                                                                                                                                                                                                                                                                                                                                                                                                                                                                                                                                                                                                                                       | Douglas-fir<br>Douglas-fir                                                                                                                                                                                                                                                                                                                                                                                                                                                                                                                                                                                                                                                                          | 14'<br>14'    | 1 2                 | Asymmetric, hedgerow, double leader<br>Asymmetric, hedgerow    | Significant     126     Q     15"     7'     Douglas-fir     16'     1     2     Asymmetric, hedgerow       Significant     127     R     25"     13'     Douglas-fir     20'     1     2     Asymmetric, hedgerow               |
| Significant                                                                                                                                                                                                                                                                                                                                                                                                                                                                                                                                                                                                                                                                                                                                                                                                                                                                                                                                                                                                                                                                                                                                                                                                                                                                                                                                                                                                                                                                                                                                                                                                                                                                                                                                                                                                                                                                        | 16                        | 17             | 18"        | 9'        | Douglas-fir                   | 22            | -         | 1 2                 | Asymmetric, hedgerow                                                 | Significant                | 72                        | 75             | 1/                                                                                                                                                                                                                                                                                                                                                                                                                                                                                                                                                                                                                                                                                                  | 7'                                                                                                                                                                                                                                                                                                                                                                                                                                                                                                                                                                                                                                                                                                                                                                                                                                                                                                                                                                                                                                                                                                                                                                                                                                                                                                                                                                                                                                                                                                                                                                                                                                                                                                                                                                                                                                                                                                                                                                                                                                                                                                                             | Douglas-fir<br>Douglas-fir                                                                                                                                                                                                                                                                                                                                                                                                                                                                                                                                                                                                                                                                          | 22'           | 1 2                 | Asymmetric, hedgerow                                           | Significant 127 R 25 13 Douglas-fir 20 1 2 Asymmetric, hedgerow                                                                                                                                                                  |
| Significant                                                                                                                                                                                                                                                                                                                                                                                                                                                                                                                                                                                                                                                                                                                                                                                                                                                                                                                                                                                                                                                                                                                                                                                                                                                                                                                                                                                                                                                                                                                                                                                                                                                                                                                                                                                                                                                                        | 17                        | 18             | 18"        | 9'        | Douglas-fir                   | 22            | •         | 1 2                 | Asymmetric, hedgerow                                                 | Significant                | 73                        | 78             | 17"                                                                                                                                                                                                                                                                                                                                                                                                                                                                                                                                                                                                                                                                                                 | 9'                                                                                                                                                                                                                                                                                                                                                                                                                                                                                                                                                                                                                                                                                                                                                                                                                                                                                                                                                                                                                                                                                                                                                                                                                                                                                                                                                                                                                                                                                                                                                                                                                                                                                                                                                                                                                                                                                                                                                                                                                                                                                                                             | Douglas-fir                                                                                                                                                                                                                                                                                                                                                                                                                                                                                                                                                                                                                                                                                         | 22'           | 1 2                 | Asymmetric, hedgerow                                           | Significant     129     T     20"     10'     Douglas-fir     18'     1     2     Asymmetric, hedgerow                                                                                                                           |
| Non-viable                                                                                                                                                                                                                                                                                                                                                                                                                                                                                                                                                                                                                                                                                                                                                                                                                                                                                                                                                                                                                                                                                                                                                                                                                                                                                                                                                                                                                                                                                                                                                                                                                                                                                                                                                                                                                                                                         |                           | 19             | 14"        | 8'        | Douglas-fir                   | 22            |           | 3 3                 | Double leader, included bark, canker, double                         | Significant                | 74                        | 79             | 12"                                                                                                                                                                                                                                                                                                                                                                                                                                                                                                                                                                                                                                                                                                 | 7'                                                                                                                                                                                                                                                                                                                                                                                                                                                                                                                                                                                                                                                                                                                                                                                                                                                                                                                                                                                                                                                                                                                                                                                                                                                                                                                                                                                                                                                                                                                                                                                                                                                                                                                                                                                                                                                                                                                                                                                                                                                                                                                             | Douglas-fir                                                                                                                                                                                                                                                                                                                                                                                                                                                                                                                                                                                                                                                                                         | 22'           | 1 2                 | Asymmetric, hedgerow                                           | Significant 130 U 14" 7' Douglas-fir 16' 1 2 Asymmetric, hedgerow                                                                                                                                                                |
| Significant                                                                                                                                                                                                                                                                                                                                                                                                                                                                                                                                                                                                                                                                                                                                                                                                                                                                                                                                                                                                                                                                                                                                                                                                                                                                                                                                                                                                                                                                                                                                                                                                                                                                                                                                                                                                                                                                        | 18                        | 20             | 15"        | 8'        | Black pine                    | 16            |           | 1 2                 | leader, included bark, canker<br>Double leader, asymmetric, hedgerow | Significant                | 75                        | 80             | 18"                                                                                                                                                                                                                                                                                                                                                                                                                                                                                                                                                                                                                                                                                                 | 9'                                                                                                                                                                                                                                                                                                                                                                                                                                                                                                                                                                                                                                                                                                                                                                                                                                                                                                                                                                                                                                                                                                                                                                                                                                                                                                                                                                                                                                                                                                                                                                                                                                                                                                                                                                                                                                                                                                                                                                                                                                                                                                                             | Douglas-fir                                                                                                                                                                                                                                                                                                                                                                                                                                                                                                                                                                                                                                                                                         | 22'           | 1 2                 | Asymmetric, hedgerow                                           | Significant     131     V     14"     8'     Douglas-fir     16'     1     1                                                                                                                                                     |
| Significant                                                                                                                                                                                                                                                                                                                                                                                                                                                                                                                                                                                                                                                                                                                                                                                                                                                                                                                                                                                                                                                                                                                                                                                                                                                                                                                                                                                                                                                                                                                                                                                                                                                                                                                                                                                                                                                                        | 19                        | 21             | 22"        | 11'       | Douglas-fir                   | 16            |           | 1 2                 | Asymmetric, hedgerow                                                 | Significant                | 76                        | 81             | 14"                                                                                                                                                                                                                                                                                                                                                                                                                                                                                                                                                                                                                                                                                                 | 7'                                                                                                                                                                                                                                                                                                                                                                                                                                                                                                                                                                                                                                                                                                                                                                                                                                                                                                                                                                                                                                                                                                                                                                                                                                                                                                                                                                                                                                                                                                                                                                                                                                                                                                                                                                                                                                                                                                                                                                                                                                                                                                                             | Douglas-fir                                                                                                                                                                                                                                                                                                                                                                                                                                                                                                                                                                                                                                                                                         |               |                     | Asymmetric, hedgerow                                           | Significant 132 W 16" 8' Douglas-fir 16' 1 1                                                                                                                                                                                     |
| Significant                                                                                                                                                                                                                                                                                                                                                                                                                                                                                                                                                                                                                                                                                                                                                                                                                                                                                                                                                                                                                                                                                                                                                                                                                                                                                                                                                                                                                                                                                                                                                                                                                                                                                                                                                                                                                                                                        | 20                        | 22             | 18"        | 10'       | Douglas-fir                   | 22            | -         | 1 2                 | Asymmetric, hedgerow                                                 | Significant                |                           | 82             | 13"                                                                                                                                                                                                                                                                                                                                                                                                                                                                                                                                                                                                                                                                                                 | and the second second                                                                                                                                                                                                                                                                                                                                                                                                                                                                                                                                                                                                                                                                                                                                                                                                                                                                                                                                                                                                                                                                                                                                                                                                                                                                                                                                                                                                                                                                                                                                                                                                                                                                                                                                                                                                                                                                                                                                                                                                                                                                                                          | Douglas-fir                                                                                                                                                                                                                                                                                                                                                                                                                                                                                                                                                                                                                                                                                         |               | 1 Z                 | Asymmetric, hedgerow                                           | Significant     133     X     12"     7'     Douglas-fir     14'     1     1       Significant     134     X     12"     7'     Douglas-fir     14'     1     1                                                                  |
| Significant                                                                                                                                                                                                                                                                                                                                                                                                                                                                                                                                                                                                                                                                                                                                                                                                                                                                                                                                                                                                                                                                                                                                                                                                                                                                                                                                                                                                                                                                                                                                                                                                                                                                                                                                                                                                                                                                        | 21                        | 23             | 16"        | 9'        | Douglas-fir                   | 22            | !         | 1 2                 | Asymmetric, hedgerow                                                 | Significant                | 78                        | 83             | 20"                                                                                                                                                                                                                                                                                                                                                                                                                                                                                                                                                                                                                                                                                                 | 10'                                                                                                                                                                                                                                                                                                                                                                                                                                                                                                                                                                                                                                                                                                                                                                                                                                                                                                                                                                                                                                                                                                                                                                                                                                                                                                                                                                                                                                                                                                                                                                                                                                                                                                                                                                                                                                                                                                                                                                                                                                                                                                                            | Douglas-fir                                                                                                                                                                                                                                                                                                                                                                                                                                                                                                                                                                                                                                                                                         | 22'           | 1 2                 | Asymmetric, hedgerow                                           | Significant     134     Y     13"     7'     Douglas-fir     14'     1     1       Significant     135     Z     13"     7'     Douglas-fir     14'     1     1                                                                  |
| Significant                                                                                                                                                                                                                                                                                                                                                                                                                                                                                                                                                                                                                                                                                                                                                                                                                                                                                                                                                                                                                                                                                                                                                                                                                                                                                                                                                                                                                                                                                                                                                                                                                                                                                                                                                                                                                                                                        | 22                        | 24             | 17"        | 9'        | Douglas-fir                   | 22            |           | 1 2                 | Asymmetric, hedgerow                                                 | Significant<br>Significant | 79<br>80                  | 84<br>85       | 12"<br>16"                                                                                                                                                                                                                                                                                                                                                                                                                                                                                                                                                                                                                                                                                          | 8'                                                                                                                                                                                                                                                                                                                                                                                                                                                                                                                                                                                                                                                                                                                                                                                                                                                                                                                                                                                                                                                                                                                                                                                                                                                                                                                                                                                                                                                                                                                                                                                                                                                                                                                                                                                                                                                                                                                                                                                                                                                                                                                             | Black pine<br>Black pine                                                                                                                                                                                                                                                                                                                                                                                                                                                                                                                                                                                                                                                                            | 14'<br>16'    | 1 2                 | Asymmetric, hedgerow, multiple leaders<br>Asymmetric, hedgerow | Significant     135     13     7     Douglas-III     14     1     1       Significant     136     AA     16"     8'     Douglas-fir     18'     1     1                                                                          |
| Non-viable                                                                                                                                                                                                                                                                                                                                                                                                                                                                                                                                                                                                                                                                                                                                                                                                                                                                                                                                                                                                                                                                                                                                                                                                                                                                                                                                                                                                                                                                                                                                                                                                                                                                                                                                                                                                                                                                         |                           | 25             | 13"        | 8'        | European birch                | 14            |           | 3 3                 | Bronze birch borer infestation                                       | Significant                | 81                        | 86             | 15"                                                                                                                                                                                                                                                                                                                                                                                                                                                                                                                                                                                                                                                                                                 | 7'                                                                                                                                                                                                                                                                                                                                                                                                                                                                                                                                                                                                                                                                                                                                                                                                                                                                                                                                                                                                                                                                                                                                                                                                                                                                                                                                                                                                                                                                                                                                                                                                                                                                                                                                                                                                                                                                                                                                                                                                                                                                                                                             | Black pine                                                                                                                                                                                                                                                                                                                                                                                                                                                                                                                                                                                                                                                                                          | 22'           | 1 2                 | Asymmetric, hedgerow                                           | Non-viable BB 20" 11' Black pine 17' 1 3 Topped for OHPL                                                                                                                                                                         |
| Non-viable<br>Significant                                                                                                                                                                                                                                                                                                                                                                                                                                                                                                                                                                                                                                                                                                                                                                                                                                                                                                                                                                                                                                                                                                                                                                                                                                                                                                                                                                                                                                                                                                                                                                                                                                                                                                                                                                                                                                                          | 22                        | 26 27          | 14"<br>18" | 8'        | European birch<br>Douglas-fir | 16            |           | 3 3                 | Bronze birch borer infestation<br>Asymmetric, hedgerow               | Non-viable                 |                           | 87             | 12,12"                                                                                                                                                                                                                                                                                                                                                                                                                                                                                                                                                                                                                                                                                              | 7'                                                                                                                                                                                                                                                                                                                                                                                                                                                                                                                                                                                                                                                                                                                                                                                                                                                                                                                                                                                                                                                                                                                                                                                                                                                                                                                                                                                                                                                                                                                                                                                                                                                                                                                                                                                                                                                                                                                                                                                                                                                                                                                             | European birch                                                                                                                                                                                                                                                                                                                                                                                                                                                                                                                                                                                                                                                                                      | 16'           | 3 3                 | Bronze birch borer infestation                                 | Non-viable     CC     16"     9'     Black pine     18'     1     3     Topped for OHPL                                                                                                                                          |
| Significant                                                                                                                                                                                                                                                                                                                                                                                                                                                                                                                                                                                                                                                                                                                                                                                                                                                                                                                                                                                                                                                                                                                                                                                                                                                                                                                                                                                                                                                                                                                                                                                                                                                                                                                                                                                                                                                                        | 23                        | 28             | 18"        | 9'        | Douglas-fir                   | 22            | -         | 1 2                 | Asymmetric, hedgerow                                                 | Significant                | 82                        | 88             | 12"                                                                                                                                                                                                                                                                                                                                                                                                                                                                                                                                                                                                                                                                                                 | 8'                                                                                                                                                                                                                                                                                                                                                                                                                                                                                                                                                                                                                                                                                                                                                                                                                                                                                                                                                                                                                                                                                                                                                                                                                                                                                                                                                                                                                                                                                                                                                                                                                                                                                                                                                                                                                                                                                                                                                                                                                                                                                                                             | Douglas-fir                                                                                                                                                                                                                                                                                                                                                                                                                                                                                                                                                                                                                                                                                         | 16'           | 1 2                 | Asymmetric, hedgerow                                           | Non-Sig.     170     11"     8'     Atlas cedar     16'     2     2     Needle cast, sapsucker                                                                                                                                   |
| Significant                                                                                                                                                                                                                                                                                                                                                                                                                                                                                                                                                                                                                                                                                                                                                                                                                                                                                                                                                                                                                                                                                                                                                                                                                                                                                                                                                                                                                                                                                                                                                                                                                                                                                                                                                                                                                                                                        | 25                        | 29             | 18"        | 9'        | Douglas-fir                   | 22            |           | 1 2                 | Asymmetric, hedgerow                                                 | Significant                | 83                        | 89             | 16"                                                                                                                                                                                                                                                                                                                                                                                                                                                                                                                                                                                                                                                                                                 | 8'                                                                                                                                                                                                                                                                                                                                                                                                                                                                                                                                                                                                                                                                                                                                                                                                                                                                                                                                                                                                                                                                                                                                                                                                                                                                                                                                                                                                                                                                                                                                                                                                                                                                                                                                                                                                                                                                                                                                                                                                                                                                                                                             | Douglas-fir                                                                                                                                                                                                                                                                                                                                                                                                                                                                                                                                                                                                                                                                                         | 22'           | 1 2                 | Asymmetric, hedgerow                                           |                                                                                                                                                                                                                                  |
| Significant                                                                                                                                                                                                                                                                                                                                                                                                                                                                                                                                                                                                                                                                                                                                                                                                                                                                                                                                                                                                                                                                                                                                                                                                                                                                                                                                                                                                                                                                                                                                                                                                                                                                                                                                                                                                                                                                        | 26                        | 30             | 17"        | 9'        | Black pine                    | 16            | •         | 1 2                 | Asymmetric, hedgerow, multiple leaders                               | Significant                | 84                        | 90             | 26"                                                                                                                                                                                                                                                                                                                                                                                                                                                                                                                                                                                                                                                                                                 |                                                                                                                                                                                                                                                                                                                                                                                                                                                                                                                                                                                                                                                                                                                                                                                                                                                                                                                                                                                                                                                                                                                                                                                                                                                                                                                                                                                                                                                                                                                                                                                                                                                                                                                                                                                                                                                                                                                                                                                                                                                                                                                                | Douglas-fir                                                                                                                                                                                                                                                                                                                                                                                                                                                                                                                                                                                                                                                                                         | 22'           | 1 2                 | Asymmetric, hedgerow                                           |                                                                                                                                                                                                                                  |
| Significant                                                                                                                                                                                                                                                                                                                                                                                                                                                                                                                                                                                                                                                                                                                                                                                                                                                                                                                                                                                                                                                                                                                                                                                                                                                                                                                                                                                                                                                                                                                                                                                                                                                                                                                                                                                                                                                                        | 27                        | 31             | 15"        | 8'        | Black pine                    | 14            |           | 1 2                 | Asymmetric, hedgerow                                                 | Non-viable<br>Significant  | OE                        | 91 92          | 12,12"<br>24"                                                                                                                                                                                                                                                                                                                                                                                                                                                                                                                                                                                                                                                                                       | 10'                                                                                                                                                                                                                                                                                                                                                                                                                                                                                                                                                                                                                                                                                                                                                                                                                                                                                                                                                                                                                                                                                                                                                                                                                                                                                                                                                                                                                                                                                                                                                                                                                                                                                                                                                                                                                                                                                                                                                                                                                                                                                                                            | European birch<br>Douglas-fir                                                                                                                                                                                                                                                                                                                                                                                                                                                                                                                                                                                                                                                                       | 16'<br>22'    |                     | Bronze birch borer infestation<br>Asymmetric, hedgerow         | Significant Trees 136                                                                                                                                                                                                            |
| Significant                                                                                                                                                                                                                                                                                                                                                                                                                                                                                                                                                                                                                                                                                                                                                                                                                                                                                                                                                                                                                                                                                                                                                                                                                                                                                                                                                                                                                                                                                                                                                                                                                                                                                                                                                                                                                                                                        | 28                        | 32             | 13"        | 7'        | Black pine                    | 14            |           | 1 2                 | Asymmetric, hedgerow                                                 | Significant                | 85<br>86                  | 93             | 25"                                                                                                                                                                                                                                                                                                                                                                                                                                                                                                                                                                                                                                                                                                 | 13'                                                                                                                                                                                                                                                                                                                                                                                                                                                                                                                                                                                                                                                                                                                                                                                                                                                                                                                                                                                                                                                                                                                                                                                                                                                                                                                                                                                                                                                                                                                                                                                                                                                                                                                                                                                                                                                                                                                                                                                                                                                                                                                            | Douglas-fir                                                                                                                                                                                                                                                                                                                                                                                                                                                                                                                                                                                                                                                                                         | 22'           | 1 2                 | Asymmetric, hedgerow                                           | Non-Significant Trees 1                                                                                                                                                                                                          |
| Significant<br>Significant                                                                                                                                                                                                                                                                                                                                                                                                                                                                                                                                                                                                                                                                                                                                                                                                                                                                                                                                                                                                                                                                                                                                                                                                                                                                                                                                                                                                                                                                                                                                                                                                                                                                                                                                                                                                                                                         | 29                        | 33<br>34       | 15"<br>22" | 8'        | Douglas-fir<br>Douglas-fir    | 16            |           | 1 2                 | Asymmetric, hedgerow                                                 | Significant                | 87                        | 94             | 19"                                                                                                                                                                                                                                                                                                                                                                                                                                                                                                                                                                                                                                                                                                 | 8'                                                                                                                                                                                                                                                                                                                                                                                                                                                                                                                                                                                                                                                                                                                                                                                                                                                                                                                                                                                                                                                                                                                                                                                                                                                                                                                                                                                                                                                                                                                                                                                                                                                                                                                                                                                                                                                                                                                                                                                                                                                                                                                             | Douglas-fir                                                                                                                                                                                                                                                                                                                                                                                                                                                                                                                                                                                                                                                                                         | 22'           | 1 2                 | Asymmetric, hedgerow                                           | Non-viable Trees 19                                                                                                                                                                                                              |
| Significant                                                                                                                                                                                                                                                                                                                                                                                                                                                                                                                                                                                                                                                                                                                                                                                                                                                                                                                                                                                                                                                                                                                                                                                                                                                                                                                                                                                                                                                                                                                                                                                                                                                                                                                                                                                                                                                                        | 31                        | 35             | 15"        | 11'<br>8' | Douglas-fir                   | 22            |           | 1 2                 | Asymmetric, hedgerow<br>Asymmetric, hedgerow, double leader          | Significant                | 88                        | 100            | 12"                                                                                                                                                                                                                                                                                                                                                                                                                                                                                                                                                                                                                                                                                                 | 7'                                                                                                                                                                                                                                                                                                                                                                                                                                                                                                                                                                                                                                                                                                                                                                                                                                                                                                                                                                                                                                                                                                                                                                                                                                                                                                                                                                                                                                                                                                                                                                                                                                                                                                                                                                                                                                                                                                                                                                                                                                                                                                                             | Douglas-fir                                                                                                                                                                                                                                                                                                                                                                                                                                                                                                                                                                                                                                                                                         | 16'           | 1 1                 |                                                                |                                                                                                                                                                                                                                  |
| Significant                                                                                                                                                                                                                                                                                                                                                                                                                                                                                                                                                                                                                                                                                                                                                                                                                                                                                                                                                                                                                                                                                                                                                                                                                                                                                                                                                                                                                                                                                                                                                                                                                                                                                                                                                                                                                                                                        | 32                        | 36             | 13"        | 7'        | Douglas-fir                   | 22            |           | 1 2                 | Asymmetric, hedgerow                                                 | Significant                | 89                        | 101            | 12"                                                                                                                                                                                                                                                                                                                                                                                                                                                                                                                                                                                                                                                                                                 | 7'                                                                                                                                                                                                                                                                                                                                                                                                                                                                                                                                                                                                                                                                                                                                                                                                                                                                                                                                                                                                                                                                                                                                                                                                                                                                                                                                                                                                                                                                                                                                                                                                                                                                                                                                                                                                                                                                                                                                                                                                                                                                                                                             | Douglas-fir                                                                                                                                                                                                                                                                                                                                                                                                                                                                                                                                                                                                                                                                                         | 16'           | 1 1                 |                                                                |                                                                                                                                                                                                                                  |
| Significant                                                                                                                                                                                                                                                                                                                                                                                                                                                                                                                                                                                                                                                                                                                                                                                                                                                                                                                                                                                                                                                                                                                                                                                                                                                                                                                                                                                                                                                                                                                                                                                                                                                                                                                                                                                                                                                                        | 33                        | 37             | 18"        | 9'        | Douglas-fir                   | 22            | •         | 1 2                 | Asymmetric, hedgerow                                                 | Non-viable                 |                           | 103            | (3)12"                                                                                                                                                                                                                                                                                                                                                                                                                                                                                                                                                                                                                                                                                              | 12'                                                                                                                                                                                                                                                                                                                                                                                                                                                                                                                                                                                                                                                                                                                                                                                                                                                                                                                                                                                                                                                                                                                                                                                                                                                                                                                                                                                                                                                                                                                                                                                                                                                                                                                                                                                                                                                                                                                                                                                                                                                                                                                            | Bigleaf maple                                                                                                                                                                                                                                                                                                                                                                                                                                                                                                                                                                                                                                                                                       | 20'           | 1 3                 | Stumpsprout                                                    |                                                                                                                                                                                                                                  |
| Significant                                                                                                                                                                                                                                                                                                                                                                                                                                                                                                                                                                                                                                                                                                                                                                                                                                                                                                                                                                                                                                                                                                                                                                                                                                                                                                                                                                                                                                                                                                                                                                                                                                                                                                                                                                                                                                                                        | 34                        | 38             | 18"        | 9'        | Douglas-fir                   | 22            | _         | 1 2                 | Asymmetric, hedgerow                                                 | Significant<br>Significant | 90                        | 117<br>118     | 20"                                                                                                                                                                                                                                                                                                                                                                                                                                                                                                                                                                                                                                                                                                 | 11'<br>10'                                                                                                                                                                                                                                                                                                                                                                                                                                                                                                                                                                                                                                                                                                                                                                                                                                                                                                                                                                                                                                                                                                                                                                                                                                                                                                                                                                                                                                                                                                                                                                                                                                                                                                                                                                                                                                                                                                                                                                                                                                                                                                                     | Leyland cypress<br>Leyland cypress                                                                                                                                                                                                                                                                                                                                                                                                                                                                                                                                                                                                                                                                  | 25'<br>25'    | 1 2                 | Asymmetric, hedgerow<br>Asymmetric, hedgerow                   | -                                                                                                                                                                                                                                |
| Significant                                                                                                                                                                                                                                                                                                                                                                                                                                                                                                                                                                                                                                                                                                                                                                                                                                                                                                                                                                                                                                                                                                                                                                                                                                                                                                                                                                                                                                                                                                                                                                                                                                                                                                                                                                                                                                                                        | 35                        | 39             | 17"        | 9'        | Douglas-fir                   | 22            | _         | 1 2                 | Asymmetric, hedgerow                                                 | Significant                | 91<br>92                  | 119            | 16"                                                                                                                                                                                                                                                                                                                                                                                                                                                                                                                                                                                                                                                                                                 | 9'                                                                                                                                                                                                                                                                                                                                                                                                                                                                                                                                                                                                                                                                                                                                                                                                                                                                                                                                                                                                                                                                                                                                                                                                                                                                                                                                                                                                                                                                                                                                                                                                                                                                                                                                                                                                                                                                                                                                                                                                                                                                                                                             | Leyland cypress                                                                                                                                                                                                                                                                                                                                                                                                                                                                                                                                                                                                                                                                                     | 25'           | 1 2                 | Asymmetric, hedgerow                                           |                                                                                                                                                                                                                                  |
| Significant<br>Significant                                                                                                                                                                                                                                                                                                                                                                                                                                                                                                                                                                                                                                                                                                                                                                                                                                                                                                                                                                                                                                                                                                                                                                                                                                                                                                                                                                                                                                                                                                                                                                                                                                                                                                                                                                                                                                                         | 36                        | 40             | 16"<br>14" | 8'<br>7'  | Douglas-fir<br>Douglas-fir    | 22            |           | 1 2                 | Asymmetric, hedgerow<br>Asymmetric, hedgerow                         | Significant                | 93                        | 120            | 20"                                                                                                                                                                                                                                                                                                                                                                                                                                                                                                                                                                                                                                                                                                 | 11'                                                                                                                                                                                                                                                                                                                                                                                                                                                                                                                                                                                                                                                                                                                                                                                                                                                                                                                                                                                                                                                                                                                                                                                                                                                                                                                                                                                                                                                                                                                                                                                                                                                                                                                                                                                                                                                                                                                                                                                                                                                                                                                            | Leyland cypress                                                                                                                                                                                                                                                                                                                                                                                                                                                                                                                                                                                                                                                                                     | 25'           | 1 2                 | Asymmetric, hedgerow                                           |                                                                                                                                                                                                                                  |
| Significant                                                                                                                                                                                                                                                                                                                                                                                                                                                                                                                                                                                                                                                                                                                                                                                                                                                                                                                                                                                                                                                                                                                                                                                                                                                                                                                                                                                                                                                                                                                                                                                                                                                                                                                                                                                                                                                                        | 38                        | 42             | 16"        | 8'        | Douglas-fir                   | 22            |           | 1 2                 | Asymmetric, hedgerow                                                 | Significant                | 94                        | 121            | 16"                                                                                                                                                                                                                                                                                                                                                                                                                                                                                                                                                                                                                                                                                                 | 9'                                                                                                                                                                                                                                                                                                                                                                                                                                                                                                                                                                                                                                                                                                                                                                                                                                                                                                                                                                                                                                                                                                                                                                                                                                                                                                                                                                                                                                                                                                                                                                                                                                                                                                                                                                                                                                                                                                                                                                                                                                                                                                                             | Sycamore                                                                                                                                                                                                                                                                                                                                                                                                                                                                                                                                                                                                                                                                                            | 22'           | 1 2                 | lvy                                                            |                                                                                                                                                                                                                                  |
| Significant                                                                                                                                                                                                                                                                                                                                                                                                                                                                                                                                                                                                                                                                                                                                                                                                                                                                                                                                                                                                                                                                                                                                                                                                                                                                                                                                                                                                                                                                                                                                                                                                                                                                                                                                                                                                                                                                        | 39                        | 43             | 16"        | 8'        | Douglas-fir                   | 22            |           | 1 2                 | Asymmetric, hedgerow                                                 | Significant                | 95                        | 124            | 14"                                                                                                                                                                                                                                                                                                                                                                                                                                                                                                                                                                                                                                                                                                 | 7'                                                                                                                                                                                                                                                                                                                                                                                                                                                                                                                                                                                                                                                                                                                                                                                                                                                                                                                                                                                                                                                                                                                                                                                                                                                                                                                                                                                                                                                                                                                                                                                                                                                                                                                                                                                                                                                                                                                                                                                                                                                                                                                             | Sycamore                                                                                                                                                                                                                                                                                                                                                                                                                                                                                                                                                                                                                                                                                            |               | 1 2                 |                                                                |                                                                                                                                                                                                                                  |
| Significant                                                                                                                                                                                                                                                                                                                                                                                                                                                                                                                                                                                                                                                                                                                                                                                                                                                                                                                                                                                                                                                                                                                                                                                                                                                                                                                                                                                                                                                                                                                                                                                                                                                                                                                                                                                                                                                                        | 40                        | 44             | 19"        | 10'       | Douglas-fir                   | 22            |           | 1 2                 | Asymmetric, hedgerow                                                 | Significant                | 96                        | 128            | 17"                                                                                                                                                                                                                                                                                                                                                                                                                                                                                                                                                                                                                                                                                                 | 9'                                                                                                                                                                                                                                                                                                                                                                                                                                                                                                                                                                                                                                                                                                                                                                                                                                                                                                                                                                                                                                                                                                                                                                                                                                                                                                                                                                                                                                                                                                                                                                                                                                                                                                                                                                                                                                                                                                                                                                                                                                                                                                                             | Sycamore<br>Douglas fir                                                                                                                                                                                                                                                                                                                                                                                                                                                                                                                                                                                                                                                                             |               | 1 2                 |                                                                |                                                                                                                                                                                                                                  |
| Significant                                                                                                                                                                                                                                                                                                                                                                                                                                                                                                                                                                                                                                                                                                                                                                                                                                                                                                                                                                                                                                                                                                                                                                                                                                                                                                                                                                                                                                                                                                                                                                                                                                                                                                                                                                                                                                                                        | 41                        | 45             | 16"        | 8'        | Black pine                    | 16            |           | 1 2                 | Asymmetric, hedgerow                                                 | Significant<br>Significant | 97<br>98                  | 140<br>141     | 48"<br>22"                                                                                                                                                                                                                                                                                                                                                                                                                                                                                                                                                                                                                                                                                          | 24'                                                                                                                                                                                                                                                                                                                                                                                                                                                                                                                                                                                                                                                                                                                                                                                                                                                                                                                                                                                                                                                                                                                                                                                                                                                                                                                                                                                                                                                                                                                                                                                                                                                                                                                                                                                                                                                                                                                                                                                                                                                                                                                            | Douglas-fir<br>Douglas-fir                                                                                                                                                                                                                                                                                                                                                                                                                                                                                                                                                                                                                                                                          | 25'<br>20'    | 1 1<br>1 1          |                                                                | -                                                                                                                                                                                                                                |
| Non-viable                                                                                                                                                                                                                                                                                                                                                                                                                                                                                                                                                                                                                                                                                                                                                                                                                                                                                                                                                                                                                                                                                                                                                                                                                                                                                                                                                                                                                                                                                                                                                                                                                                                                                                                                                                                                                                                                         | 42                        | 46             | 13"        | 7'        | Black pine                    |               | _         | 2 3                 | Asymmetric, hedgerow, double leader                                  | Significant                | 99                        | 141            | 12"                                                                                                                                                                                                                                                                                                                                                                                                                                                                                                                                                                                                                                                                                                 | 7'                                                                                                                                                                                                                                                                                                                                                                                                                                                                                                                                                                                                                                                                                                                                                                                                                                                                                                                                                                                                                                                                                                                                                                                                                                                                                                                                                                                                                                                                                                                                                                                                                                                                                                                                                                                                                                                                                                                                                                                                                                                                                                                             | Red maple                                                                                                                                                                                                                                                                                                                                                                                                                                                                                                                                                                                                                                                                                           | 18'           |                     | Asymmetric                                                     |                                                                                                                                                                                                                                  |
| Significant<br>Significant                                                                                                                                                                                                                                                                                                                                                                                                                                                                                                                                                                                                                                                                                                                                                                                                                                                                                                                                                                                                                                                                                                                                                                                                                                                                                                                                                                                                                                                                                                                                                                                                                                                                                                                                                                                                                                                         | 42                        | 47             | 13"<br>15" | 2'        | Douglas-fir<br>Douglas-fir    | 22            |           | 1 2                 | Asymmetric, hedgerow, double leader<br>Asymmetric, hedgerow          | Significant                | 100                       | 144            | 12"                                                                                                                                                                                                                                                                                                                                                                                                                                                                                                                                                                                                                                                                                                 | 7'                                                                                                                                                                                                                                                                                                                                                                                                                                                                                                                                                                                                                                                                                                                                                                                                                                                                                                                                                                                                                                                                                                                                                                                                                                                                                                                                                                                                                                                                                                                                                                                                                                                                                                                                                                                                                                                                                                                                                                                                                                                                                                                             | Deodar cedar                                                                                                                                                                                                                                                                                                                                                                                                                                                                                                                                                                                                                                                                                        | 16'           |                     | Asymmetric                                                     |                                                                                                                                                                                                                                  |
| Significant                                                                                                                                                                                                                                                                                                                                                                                                                                                                                                                                                                                                                                                                                                                                                                                                                                                                                                                                                                                                                                                                                                                                                                                                                                                                                                                                                                                                                                                                                                                                                                                                                                                                                                                                                                                                                                                                        | 43                        | 40             | 15         | 9'        | Douglas-fir                   | 22            |           | 1 2                 | Asymmetric, hedgerow                                                 | Significant                | 101                       | 145            | 24"                                                                                                                                                                                                                                                                                                                                                                                                                                                                                                                                                                                                                                                                                                 | 13'                                                                                                                                                                                                                                                                                                                                                                                                                                                                                                                                                                                                                                                                                                                                                                                                                                                                                                                                                                                                                                                                                                                                                                                                                                                                                                                                                                                                                                                                                                                                                                                                                                                                                                                                                                                                                                                                                                                                                                                                                                                                                                                            | Douglas-fir                                                                                                                                                                                                                                                                                                                                                                                                                                                                                                                                                                                                                                                                                         | 18'           | 1 1                 |                                                                |                                                                                                                                                                                                                                  |
| Significant                                                                                                                                                                                                                                                                                                                                                                                                                                                                                                                                                                                                                                                                                                                                                                                                                                                                                                                                                                                                                                                                                                                                                                                                                                                                                                                                                                                                                                                                                                                                                                                                                                                                                                                                                                                                                                                                        | 45                        | 50             | 15"        |           | Douglas-fir                   | 22            | -         | 1 2                 | Asymmetric, hedgerow                                                 | Non-viable                 |                           | 146            |                                                                                                                                                                                                                                                                                                                                                                                                                                                                                                                                                                                                                                                                                                     |                                                                                                                                                                                                                                                                                                                                                                                                                                                                                                                                                                                                                                                                                                                                                                                                                                                                                                                                                                                                                                                                                                                                                                                                                                                                                                                                                                                                                                                                                                                                                                                                                                                                                                                                                                                                                                                                                                                                                                                                                                                                                                                                | European birch                                                                                                                                                                                                                                                                                                                                                                                                                                                                                                                                                                                                                                                                                      |               |                     | Bronze birch borer infestation                                 |                                                                                                                                                                                                                                  |
| Significant                                                                                                                                                                                                                                                                                                                                                                                                                                                                                                                                                                                                                                                                                                                                                                                                                                                                                                                                                                                                                                                                                                                                                                                                                                                                                                                                                                                                                                                                                                                                                                                                                                                                                                                                                                                                                                                                        | 46                        | 51             | 12"        | 7'        | Douglas-fir                   | 22            | 1         | 1 2                 | Asymmetric, hedgerow                                                 | Non-viable                 | 10.310171                 |                |                                                                                                                                                                                                                                                                                                                                                                                                                                                                                                                                                                                                                                                                                                     |                                                                                                                                                                                                                                                                                                                                                                                                                                                                                                                                                                                                                                                                                                                                                                                                                                                                                                                                                                                                                                                                                                                                                                                                                                                                                                                                                                                                                                                                                                                                                                                                                                                                                                                                                                                                                                                                                                                                                                                                                                                                                                                                | Douglas-fir                                                                                                                                                                                                                                                                                                                                                                                                                                                                                                                                                                                                                                                                                         |               |                     | Buttress root disturbance/injury                               |                                                                                                                                                                                                                                  |
| Significant                                                                                                                                                                                                                                                                                                                                                                                                                                                                                                                                                                                                                                                                                                                                                                                                                                                                                                                                                                                                                                                                                                                                                                                                                                                                                                                                                                                                                                                                                                                                                                                                                                                                                                                                                                                                                                                                        | 47                        | 52             | 14"        | 7'        | Douglas-fir                   | 22            |           | 1 2                 | Asymmetric, hedgerow                                                 | Significant                | 102                       | 149            | 18"                                                                                                                                                                                                                                                                                                                                                                                                                                                                                                                                                                                                                                                                                                 | Concession and Concession                                                                                                                                                                                                                                                                                                                                                                                                                                                                                                                                                                                                                                                                                                                                                                                                                                                                                                                                                                                                                                                                                                                                                                                                                                                                                                                                                                                                                                                                                                                                                                                                                                                                                                                                                                                                                                                                                                                                                                                                                                                                                                      | Douglas-fir                                                                                                                                                                                                                                                                                                                                                                                                                                                                                                                                                                                                                                                                                         | 20'           | the second second   |                                                                |                                                                                                                                                                                                                                  |
| Significant                                                                                                                                                                                                                                                                                                                                                                                                                                                                                                                                                                                                                                                                                                                                                                                                                                                                                                                                                                                                                                                                                                                                                                                                                                                                                                                                                                                                                                                                                                                                                                                                                                                                                                                                                                                                                                                                        | 48                        | 53             | 18"        | 9'        | Douglas-fir                   | 22            | _         | 1 2                 | Asymmetric, hedgerow                                                 | Significant<br>Significant | 103<br>104                | 150<br>151     | 22"<br>22"                                                                                                                                                                                                                                                                                                                                                                                                                                                                                                                                                                                                                                                                                          |                                                                                                                                                                                                                                                                                                                                                                                                                                                                                                                                                                                                                                                                                                                                                                                                                                                                                                                                                                                                                                                                                                                                                                                                                                                                                                                                                                                                                                                                                                                                                                                                                                                                                                                                                                                                                                                                                                                                                                                                                                                                                                                                | Douglas-fir<br>Douglas-fir                                                                                                                                                                                                                                                                                                                                                                                                                                                                                                                                                                                                                                                                          |               | 1 1<br>1 1          |                                                                | -                                                                                                                                                                                                                                |
| Significant                                                                                                                                                                                                                                                                                                                                                                                                                                                                                                                                                                                                                                                                                                                                                                                                                                                                                                                                                                                                                                                                                                                                                                                                                                                                                                                                                                                                                                                                                                                                                                                                                                                                                                                                                                                                                                                                        | 49                        | 54             | 18"        | 9'        | Douglas-fir                   | 22            |           | 1 2                 | Asymmetric, hedgerow, double leader                                  | Significant                | 104                       | 151            | 20"                                                                                                                                                                                                                                                                                                                                                                                                                                                                                                                                                                                                                                                                                                 |                                                                                                                                                                                                                                                                                                                                                                                                                                                                                                                                                                                                                                                                                                                                                                                                                                                                                                                                                                                                                                                                                                                                                                                                                                                                                                                                                                                                                                                                                                                                                                                                                                                                                                                                                                                                                                                                                                                                                                                                                                                                                                                                | Douglas-fir                                                                                                                                                                                                                                                                                                                                                                                                                                                                                                                                                                                                                                                                                         |               | 1 2                 |                                                                |                                                                                                                                                                                                                                  |
| Significant<br>Significant                                                                                                                                                                                                                                                                                                                                                                                                                                                                                                                                                                                                                                                                                                                                                                                                                                                                                                                                                                                                                                                                                                                                                                                                                                                                                                                                                                                                                                                                                                                                                                                                                                                                                                                                                                                                                                                         | 50                        | 55<br>56       | 12"<br>15" | 7'<br>8'  | Black pine<br>Douglas-fir     | 22            |           | 1 2                 | Asymmetric, hedgerow<br>Asymmetric, hedgerow                         | Significant                | 105                       | 153            | 14"                                                                                                                                                                                                                                                                                                                                                                                                                                                                                                                                                                                                                                                                                                 | 8'                                                                                                                                                                                                                                                                                                                                                                                                                                                                                                                                                                                                                                                                                                                                                                                                                                                                                                                                                                                                                                                                                                                                                                                                                                                                                                                                                                                                                                                                                                                                                                                                                                                                                                                                                                                                                                                                                                                                                                                                                                                                                                                             | Atlas cedar                                                                                                                                                                                                                                                                                                                                                                                                                                                                                                                                                                                                                                                                                         |               |                     | Needle cast fungus disease, sapsucker                          |                                                                                                                                                                                                                                  |
| Significant                                                                                                                                                                                                                                                                                                                                                                                                                                                                                                                                                                                                                                                                                                                                                                                                                                                                                                                                                                                                                                                                                                                                                                                                                                                                                                                                                                                                                                                                                                                                                                                                                                                                                                                                                                                                                                                                        | 52                        | 57             | 20"        | 10'       | Douglas-fir                   | 22            |           | 1 2                 | Asymmetric, hedgerow                                                 | Significant                | 107                       | 154            | 12"                                                                                                                                                                                                                                                                                                                                                                                                                                                                                                                                                                                                                                                                                                 | 7'                                                                                                                                                                                                                                                                                                                                                                                                                                                                                                                                                                                                                                                                                                                                                                                                                                                                                                                                                                                                                                                                                                                                                                                                                                                                                                                                                                                                                                                                                                                                                                                                                                                                                                                                                                                                                                                                                                                                                                                                                                                                                                                             | Atlas cedar                                                                                                                                                                                                                                                                                                                                                                                                                                                                                                                                                                                                                                                                                         |               |                     | Needle cast, sapsucker                                         |                                                                                                                                                                                                                                  |
| Significant                                                                                                                                                                                                                                                                                                                                                                                                                                                                                                                                                                                                                                                                                                                                                                                                                                                                                                                                                                                                                                                                                                                                                                                                                                                                                                                                                                                                                                                                                                                                                                                                                                                                                                                                                                                                                                                                        | 53                        | 58             | 20"        | 10'       | Douglas-fir                   |               |           | 1 2                 | Asymmetric, hedgerow, double leader                                  | Significant                | 108                       | 159            | 14"                                                                                                                                                                                                                                                                                                                                                                                                                                                                                                                                                                                                                                                                                                 | 8'                                                                                                                                                                                                                                                                                                                                                                                                                                                                                                                                                                                                                                                                                                                                                                                                                                                                                                                                                                                                                                                                                                                                                                                                                                                                                                                                                                                                                                                                                                                                                                                                                                                                                                                                                                                                                                                                                                                                                                                                                                                                                                                             | Atlas cedar                                                                                                                                                                                                                                                                                                                                                                                                                                                                                                                                                                                                                                                                                         |               |                     | Needle cast, sapsucker                                         |                                                                                                                                                                                                                                  |
| Significant                                                                                                                                                                                                                                                                                                                                                                                                                                                                                                                                                                                                                                                                                                                                                                                                                                                                                                                                                                                                                                                                                                                                                                                                                                                                                                                                                                                                                                                                                                                                                                                                                                                                                                                                                                                                                                                                        | 54                        | 59             | 15°        | 8'        | Douglas-fir                   | 22            | '         | 1 2                 | Asymmetric, hedgerow                                                 | Significant                | 109                       | 162            | 14"                                                                                                                                                                                                                                                                                                                                                                                                                                                                                                                                                                                                                                                                                                 | 8'                                                                                                                                                                                                                                                                                                                                                                                                                                                                                                                                                                                                                                                                                                                                                                                                                                                                                                                                                                                                                                                                                                                                                                                                                                                                                                                                                                                                                                                                                                                                                                                                                                                                                                                                                                                                                                                                                                                                                                                                                                                                                                                             | Atlas cedar                                                                                                                                                                                                                                                                                                                                                                                                                                                                                                                                                                                                                                                                                         |               |                     | Needle cast, sapsucker                                         |                                                                                                                                                                                                                                  |
| and the second sec |                           |                |            |           |                               |               |           |                     |                                                                      | Significant<br>Significant | 110                       | 166<br>167     | 12"<br>12"                                                                                                                                                                                                                                                                                                                                                                                                                                                                                                                                                                                                                                                                                          | 7                                                                                                                                                                                                                                                                                                                                                                                                                                                                                                                                                                                                                                                                                                                                                                                                                                                                                                                                                                                                                                                                                                                                                                                                                                                                                                                                                                                                                                                                                                                                                                                                                                                                                                                                                                                                                                                                                                                                                                                                                                                                                                                              | Atlas cedar<br>Atlas cedar                                                                                                                                                                                                                                                                                                                                                                                                                                                                                                                                                                                                                                                                          |               |                     | Needle cast, sapsucker<br>Needle cast, sapsucker               | -                                                                                                                                                                                                                                |
|                                                                                                                                                                                                                                                                                                                                                                                                                                                                                                                                                                                                                                                                                                                                                                                                                                                                                                                                                                                                                                                                                                                                                                                                                                                                                                                                                                                                                                                                                                                                                                                                                                                                                                                                                                                                                                                                                    |                           |                |            |           | Greenforest                   | Re            | gister    | ed Consu            | Iting Arborist                                                       | Significant                | 111<br>112                | 169            | 13"                                                                                                                                                                                                                                                                                                                                                                                                                                                                                                                                                                                                                                                                                                 | 8'                                                                                                                                                                                                                                                                                                                                                                                                                                                                                                                                                                                                                                                                                                                                                                                                                                                                                                                                                                                                                                                                                                                                                                                                                                                                                                                                                                                                                                                                                                                                                                                                                                                                                                                                                                                                                                                                                                                                                                                                                                                                                                                             | Atlas cedar                                                                                                                                                                                                                                                                                                                                                                                                                                                                                                                                                                                                                                                                                         |               | _                   | Needle cast, sapsucker                                         |                                                                                                                                                                                                                                  |
|                                                                                                                                                                                                                                                                                                                                                                                                                                                                                                                                                                                                                                                                                                                                                                                                                                                                                                                                                                                                                                                                                                                                                                                                                                                                                                                                                                                                                                                                                                                                                                                                                                                                                                                                                                                                                                                                                    |                           |                |            |           |                               |               |           |                     |                                                                      | Non-viable                 |                           | 173            |                                                                                                                                                                                                                                                                                                                                                                                                                                                                                                                                                                                                                                                                                                     | 30'                                                                                                                                                                                                                                                                                                                                                                                                                                                                                                                                                                                                                                                                                                                                                                                                                                                                                                                                                                                                                                                                                                                                                                                                                                                                                                                                                                                                                                                                                                                                                                                                                                                                                                                                                                                                                                                                                                                                                                                                                                                                                                                            | Bigleaf maple                                                                                                                                                                                                                                                                                                                                                                                                                                                                                                                                                                                                                                                                                       |               |                     | Decline, decay, Kretzschmaria fungal infection                 |                                                                                                                                                                                                                                  |
|                                                                                                                                                                                                                                                                                                                                                                                                                                                                                                                                                                                                                                                                                                                                                                                                                                                                                                                                                                                                                                                                                                                                                                                                                                                                                                                                                                                                                                                                                                                                                                                                                                                                                                                                                                                                                                                                                    |                           |                |            |           |                               |               |           |                     |                                                                      | Non-viable                 |                           | 174            | and the second se | Concentration of the local division of the l | Bigleaf maple                                                                                                                                                                                                                                                                                                                                                                                                                                                                                                                                                                                                                                                                                       |               | _                   | Decline, deadwood, decay                                       |                                                                                                                                                                                                                                  |
|                                                                                                                                                                                                                                                                                                                                                                                                                                                                                                                                                                                                                                                                                                                                                                                                                                                                                                                                                                                                                                                                                                                                                                                                                                                                                                                                                                                                                                                                                                                                                                                                                                                                                                                                                                                                                                                                                    |                           |                |            |           |                               |               |           |                     |                                                                      |                            |                           | -              |                                                                                                                                                                                                                                                                                                                                                                                                                                                                                                                                                                                                                                                                                                     |                                                                                                                                                                                                                                                                                                                                                                                                                                                                                                                                                                                                                                                                                                                                                                                                                                                                                                                                                                                                                                                                                                                                                                                                                                                                                                                                                                                                                                                                                                                                                                                                                                                                                                                                                                                                                                                                                                                                                                                                                                                                                                                                | a second s |               |                     |                                                                |                                                                                                                                                                                                                                  |