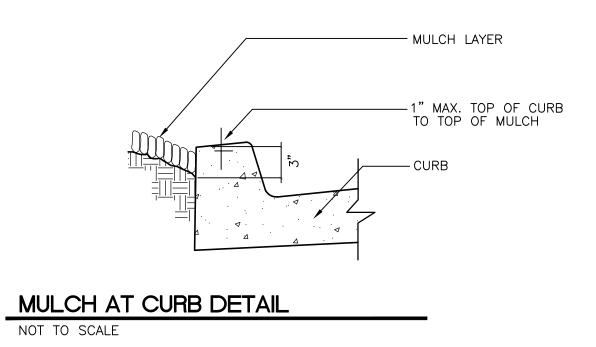

|
| PENETRATION TO SUBBASE (+) 24"                                                                                                                                                                                                                                                                           |
|                                                                                                                                                                                                                                                                                                          |

## DECIDUOUS TREE PLANTING/STAKING DETAIL NOT TO SCALE



## EVERGREEN TREE PLANTING/STAKING DETAIL

NOT TO SCALE









NOTE: BIDDER-DESIGNED IRRIGATION SYSTEM BY LANDSCAPE CONTRACTOR. NOTIFY LANDSCAPE ARCHITECT IN WRITING IF AVAILABLE WATER PRESSURE IS INSUFFICIENT TO IRRIGATE AREAS INDICATED.



## LANDSCAPE IRRIGATION NOTES

- 1. GENERAL CONTRACTOR AND LANDSCAPE CONTRACTOR TO COORDINATE:
  - A) INSTALLATION OF 110V ELECTRICAL SERVICE FROM ELECTRICAL SOURCE TO AUTOMATIC CONTROLLER, INCLUDING WIRE HOOK-UP INTO MOUNTED CONTROLLER. IRRIGATION CONTRACTOR WILL MOUNT CONTROLLER PER DESIGN AND COORDINATE WITH GENERAL CONTRACTOR.
  - B) INSTALLATION OF IRRIGATION/SERVICE METER AND STUB TO IRRIGATION POINT OF CONNECTION, PER UTILITY PLAN(S).
    PROVIDE STANDARD THREADED STUB-OUT WITH THREADED CAP ON DISCHARGE SIDE OF METER. STUB-OUT TO BE INSTALLED APPROXIMATELY 18 INCHES BELOW FINISH GRADE.
  - C) VERIFI