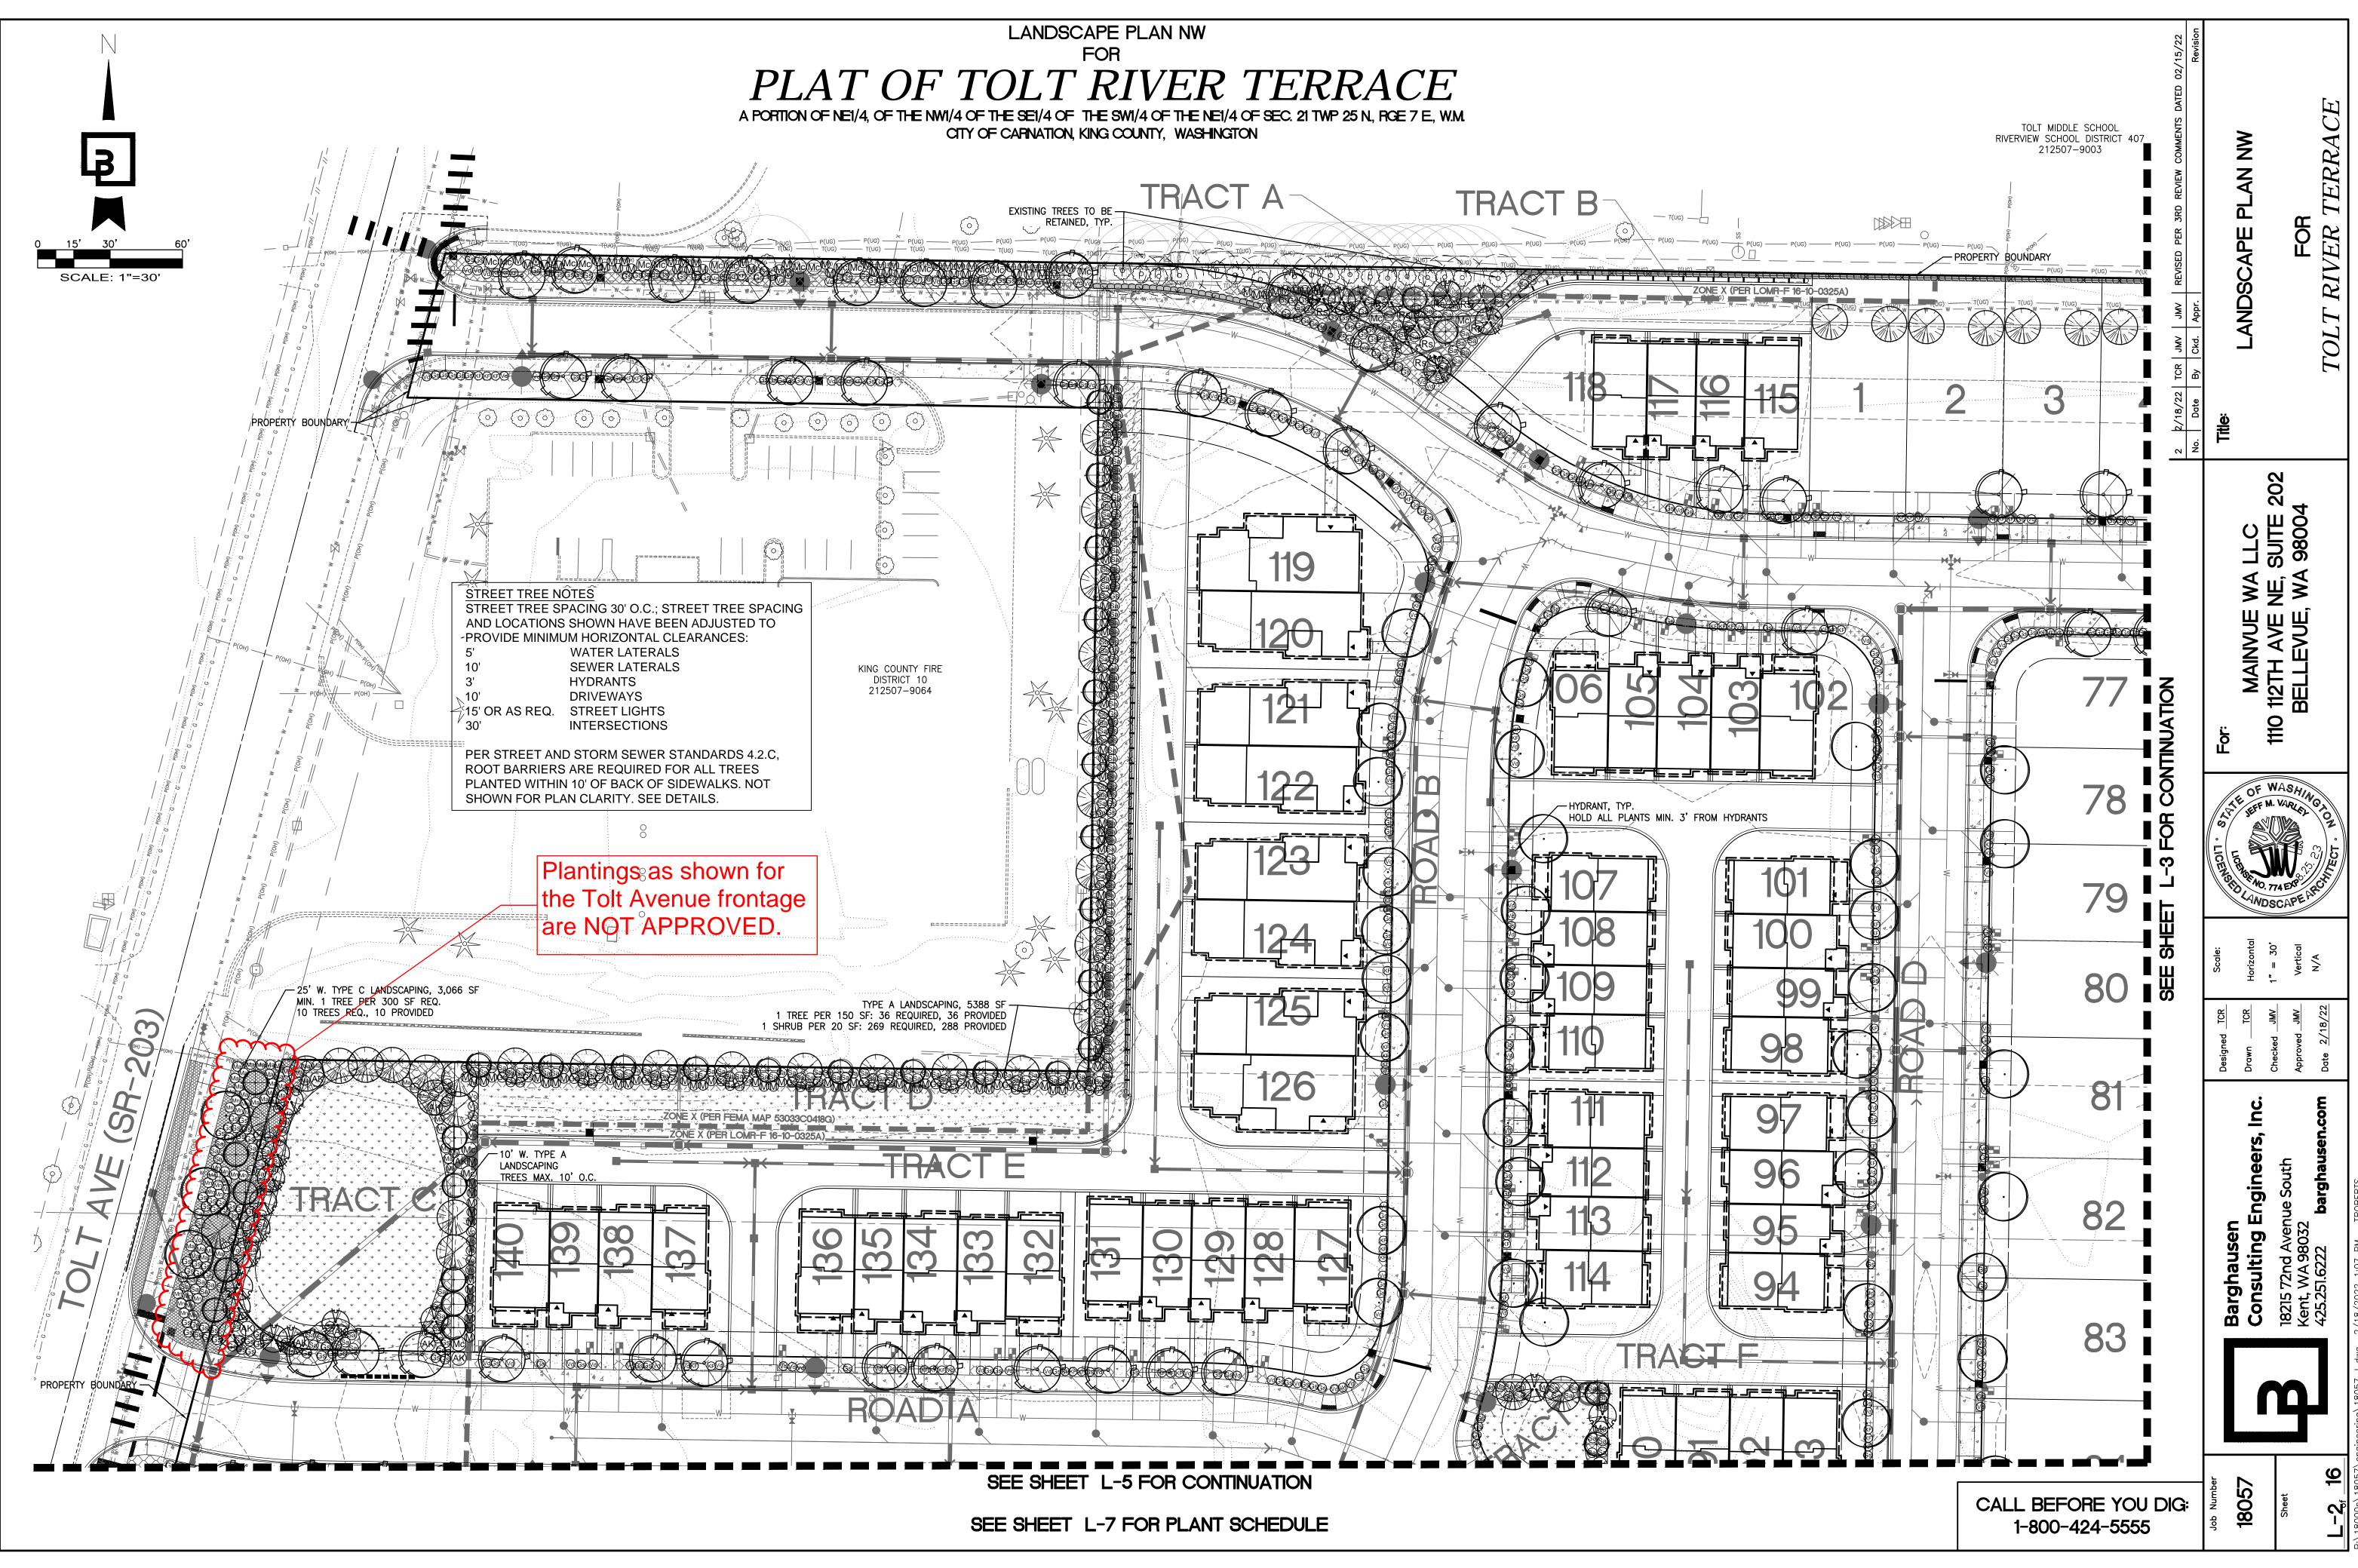

| a second s |               |                     |                                                                |                                                                                                                                                                                                                                  |

## TREE RETENTION DETAILS FOR PLAT OF TOLT RIVER TERRACE A PORTION OF NE1/4, OF THE NW1/4 OF THE SE1/4 OF THE SW1/4 OF THE NE1/4 OF SEC. 21 TWP 25 N., RGE 7 E., W.M.

CITY OF CARNATION, KING COUNTY, WASHINGTON

( Registered Consulting Arborist Greenforest



CALL BEFORE YOU DIG: 1-800-424-5555 역









STREET TREE NOTES STREET TREE SPACING 30' O.C.; STREET TREE SPACING AND LOCATIONS SHOWN HAVE BEEN ADJUSTED TO PROVIDE MINIMUM HORIZONTAL CLEARANCES: 5' WATER LATERALS 10' SEWER LATERALS HYDRANTS DRIVEWAYS 10' 15' OR AS REQ. STREET LIGHTS INTERSECTIONS 30'

PER STREET AND STORM SEWER STANDARDS 4.2.C, ROOT BARRIERS ARE REQUIRED FOR ALL TREES PLANTED WITHIN 10' OF BACK OF SIDEWALKS. NOT SHOWN FOR PLAN CLARITY. SEE DETAILS.







# PLAT

| PLANT SCHED      | ULE                                                                                                                                                              |                      | A PORTION OF NE1/4, OF       |              |                  | IE SW1/4 OF THE NE1/4 OF \$<br>IG COUNTY, WASHINGTON | SEC. 21 7  | TWP 25 N., RGE