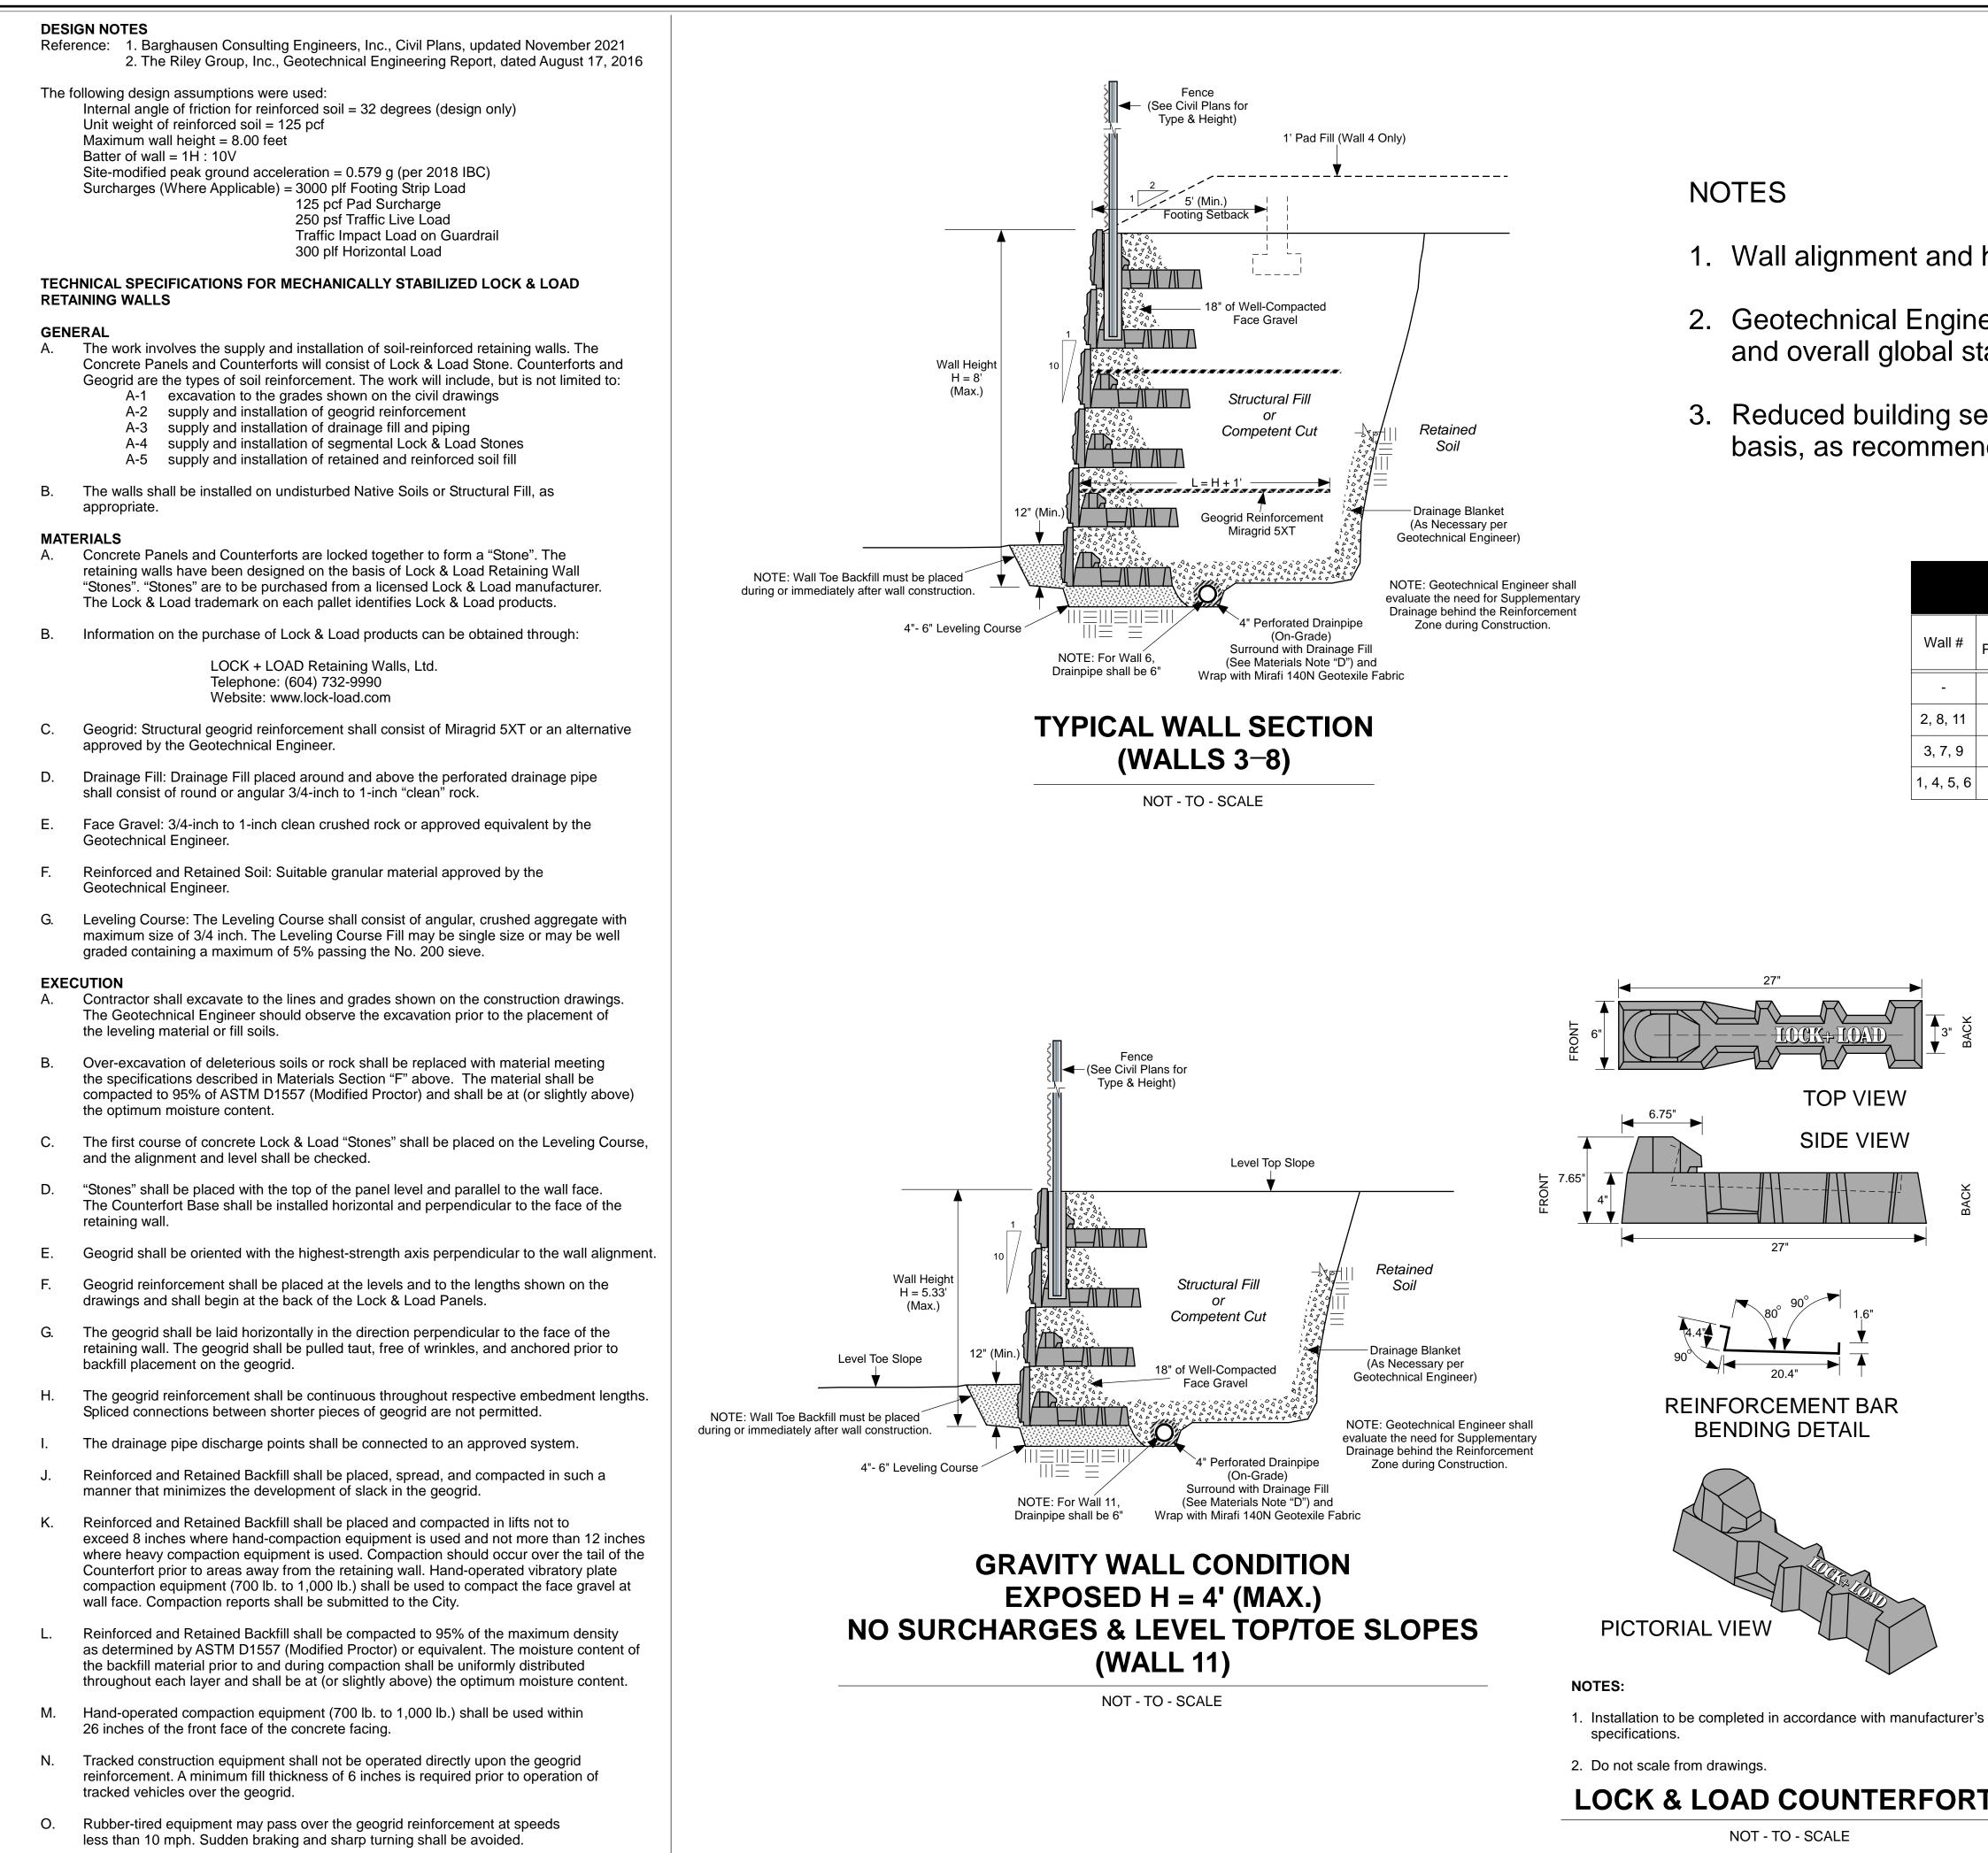

| Regulated<br>Category                                                                                                                                                                                                                                                                                                                                                                                                                                                                                                                                                                                                                                                                                                                                                                                                                                                                                                                                                                                                                                                                                                                                                                                                                                                                                                                                                                                                                                                                                                                                                                                                                                                                                                                                                                                                                                                              | Significant<br>Tree Count | Tree<br>Number | DBH        | LOD (R')  | Species                       | Dripline (R') | 100% - 11 | Structure<br>Health | Comments on Condition                                                | Regulated<br>Category      | Significant<br>Tree Count | Tree<br>Number | DBH                                                                                                                                                                                                                                                                                                                                                                                                                                                                                                                                                                                                                                                                                                 | LOD (R')                                                                                                                                                                                                                                                                                                                                                                                                                                                                                                                                                                                                                                                                                                                                                                                                                                                                                                                                                                                                                                                                                                                                                                                                                                                                                                                                                                                                                                                                                                                                                                                                                                                                                                                                                                                                                                                                                                                                                                                                                                                                                                                       | Species                                                                                                                                                                                                                                                                                                                                                                                                                                                                                                                                                                                                                                                                                             | Dripline (R') | Structure<br>Health | Comments on Condition                                          | Structure<br>Structure<br>Health<br>Dripline (R')<br>DBH<br>Tree<br>Number<br>Significant<br>Tree Count                                                                                                                          |
|------------------------------------------------------------------------------------------------------------------------------------------------------------------------------------------------------------------------------------------------------------------------------------------------------------------------------------------------------------------------------------------------------------------------------------------------------------------------------------------------------------------------------------------------------------------------------------------------------------------------------------------------------------------------------------------------------------------------------------------------------------------------------------------------------------------------------------------------------------------------------------------------------------------------------------------------------------------------------------------------------------------------------------------------------------------------------------------------------------------------------------------------------------------------------------------------------------------------------------------------------------------------------------------------------------------------------------------------------------------------------------------------------------------------------------------------------------------------------------------------------------------------------------------------------------------------------------------------------------------------------------------------------------------------------------------------------------------------------------------------------------------------------------------------------------------------------------------------------------------------------------|---------------------------|----------------|------------|-----------|-------------------------------|---------------|-----------|---------------------|----------------------------------------------------------------------|----------------------------|---------------------------|----------------|-----------------------------------------------------------------------------------------------------------------------------------------------------------------------------------------------------------------------------------------------------------------------------------------------------------------------------------------------------------------------------------------------------------------------------------------------------------------------------------------------------------------------------------------------------------------------------------------------------------------------------------------------------------------------------------------------------|--------------------------------------------------------------------------------------------------------------------------------------------------------------------------------------------------------------------------------------------------------------------------------------------------------------------------------------------------------------------------------------------------------------------------------------------------------------------------------------------------------------------------------------------------------------------------------------------------------------------------------------------------------------------------------------------------------------------------------------------------------------------------------------------------------------------------------------------------------------------------------------------------------------------------------------------------------------------------------------------------------------------------------------------------------------------------------------------------------------------------------------------------------------------------------------------------------------------------------------------------------------------------------------------------------------------------------------------------------------------------------------------------------------------------------------------------------------------------------------------------------------------------------------------------------------------------------------------------------------------------------------------------------------------------------------------------------------------------------------------------------------------------------------------------------------------------------------------------------------------------------------------------------------------------------------------------------------------------------------------------------------------------------------------------------------------------------------------------------------------------------|-----------------------------------------------------------------------------------------------------------------------------------------------------------------------------------------------------------------------------------------------------------------------------------------------------------------------------------------------------------------------------------------------------------------------------------------------------------------------------------------------------------------------------------------------------------------------------------------------------------------------------------------------------------------------------------------------------|---------------|---------------------|----------------------------------------------------------------|----------------------------------------------------------------------------------------------------------------------------------------------------------------------------------------------------------------------------------|
| Significant                                                                                                                                                                                                                                                                                                                                                                                                                                                                                                                                                                                                                                                                                                                                                                                                                                                                                                                                                                                                                                                                                                                                                                                                                                                                                                                                                                                                                                                                                                                                                                                                                                                                                                                                                                                                                                                                        | 1                         | 1              | 18"        | 10"       | Black pine                    | 20'           | 8         | 2 2                 | Asymmetric canopy, suppressed from laurel<br>hedge                   | Significant                | 55                        | 60             | 21"                                                                                                                                                                                                                                                                                                                                                                                                                                                                                                                                                                                                                                                                                                 |                                                                                                                                                                                                                                                                                                                                                                                                                                                                                                                                                                                                                                                                                                                                                                                                                                                                                                                                                                                                                                                                                                                                                                                                                                                                                                                                                                                                                                                                                                                                                                                                                                                                                                                                                                                                                                                                                                                                                                                                                                                                                                                                | Douglas-fir                                                                                                                                                                                                                                                                                                                                                                                                                                                                                                                                                                                                                                                                                         | 22'           | 1 2                 | Asymmetric, hedgerow, double leader                            | Significant     114     B     12"     10'     Douglas-fir     22'     1     2     Asymmetric, hedgerow                                                                                                                           |
| Significant                                                                                                                                                                                                                                                                                                                                                                                                                                                                                                                                                                                                                                                                                                                                                                                                                                                                                                                                                                                                                                                                                                                                                                                                                                                                                                                                                                                                                                                                                                                                                                                                                                                                                                                                                                                                                                                                        | 2                         | 2              | 19"        | 10"       | Douglas-fir                   | 22'           |           | 1 2                 | Asymmetric, hedgerow                                                 | Significant<br>Significant | 56<br>57                  | 61<br>62       | 14"<br>16"                                                                                                                                                                                                                                                                                                                                                                                                                                                                                                                                                                                                                                                                                          | 8'<br>8'                                                                                                                                                                                                                                                                                                                                                                                                                                                                                                                                                                                                                                                                                                                                                                                                                                                                                                                                                                                                                                                                                                                                                                                                                                                                                                                                                                                                                                                                                                                                                                                                                                                                                                                                                                                                                                                                                                                                                                                                                                                                                                                       | Douglas-fir<br>Douglas-fir                                                                                                                                                                                                                                                                                                                                                                                                                                                                                                                                                                                                                                                                          | 22'           | 1 2                 | Asymmetric, hedgerow<br>Asymmetric, hedgerow                   | Non-viable     C     15"     7'     European birch     14'     3     3     Bronze birch borer infestation       Significant     115     D     13"     8'     Douglas-fir     22'     1     2     Asymmetric, hedgerow            |
| Significant                                                                                                                                                                                                                                                                                                                                                                                                                                                                                                                                                                                                                                                                                                                                                                                                                                                                                                                                                                                                                                                                                                                                                                                                                                                                                                                                                                                                                                                                                                                                                                                                                                                                                                                                                                                                                                                                        | 3                         | 3              | 16"        | 8'        | Douglas-fir                   | 22'           |           | 1 2                 | Asymmetric, hedgerow                                                 | Significant                | 58                        | 63             | 15"                                                                                                                                                                                                                                                                                                                                                                                                                                                                                                                                                                                                                                                                                                 | 8'                                                                                                                                                                                                                                                                                                                                                                                                                                                                                                                                                                                                                                                                                                                                                                                                                                                                                                                                                                                                                                                                                                                                                                                                                                                                                                                                                                                                                                                                                                                                                                                                                                                                                                                                                                                                                                                                                                                                                                                                                                                                                                                             | Douglas-fir                                                                                                                                                                                                                                                                                                                                                                                                                                                                                                                                                                                                                                                                                         | 22'           | 1 2                 | Asymmetric, hedgerow                                           | Significant     116     E     19"     10'     Douglas-fir     22'     1     2     Asymmetric, hedgerow                                                                                                                           |
| Significant                                                                                                                                                                                                                                                                                                                                                                                                                                                                                                                                                                                                                                                                                                                                                                                                                                                                                                                                                                                                                                                                                                                                                                                                                                                                                                                                                                                                                                                                                                                                                                                                                                                                                                                                                                                                                                                                        | 4                         | 4              | 16"        | 8'        | Douglas-fir                   | 22'           |           | 1 2                 | Asymmetric, hedgerow                                                 | Significant                | 59                        | 64             | 16"                                                                                                                                                                                                                                                                                                                                                                                                                                                                                                                                                                                                                                                                                                 | 8'                                                                                                                                                                                                                                                                                                                                                                                                                                                                                                                                                                                                                                                                                                                                                                                                                                                                                                                                                                                                                                                                                                                                                                                                                                                                                                                                                                                                                                                                                                                                                                                                                                                                                                                                                                                                                                                                                                                                                                                                                                                                                                                             | Black pine                                                                                                                                                                                                                                                                                                                                                                                                                                                                                                                                                                                                                                                                                          | 14'           | 1 2                 | Asymmetric, hedgerow                                           | Significant 117 F 12" 7' Douglas-fir 22' 1 2 Asymmetric, hedgerow                                                                                                                                                                |
| Significant                                                                                                                                                                                                                                                                                                                                                                                                                                                                                                                                                                                                                                                                                                                                                                                                                                                                                                                                                                                                                                                                                                                                                                                                                                                                                                                                                                                                                                                                                                                                                                                                                                                                                                                                                                                                                                                                        | 5                         | 5              | 19"        | 10'       | Douglas-fir                   | 22            |           | 1 2                 | Asymmetric, hedgerow                                                 | Significant                | 60                        | 65             | 17"                                                                                                                                                                                                                                                                                                                                                                                                                                                                                                                                                                                                                                                                                                 | 9'                                                                                                                                                                                                                                                                                                                                                                                                                                                                                                                                                                                                                                                                                                                                                                                                                                                                                                                                                                                                                                                                                                                                                                                                                                                                                                                                                                                                                                                                                                                                                                                                                                                                                                                                                                                                                                                                                                                                                                                                                                                                                                                             | Douglas-fir                                                                                                                                                                                                                                                                                                                                                                                                                                                                                                                                                                                                                                                                                         | 14'           | 1 2                 | Asymmetric, hedgerow, dogleg in trunk                          | Significant 118 G 15" 8' Douglas-fir 22' 1 2 Asymmetric, hedgerow                                                                                                                                                                |
| Significant<br>Significant                                                                                                                                                                                                                                                                                                                                                                                                                                                                                                                                                                                                                                                                                                                                                                                                                                                                                                                                                                                                                                                                                                                                                                                                                                                                                                                                                                                                                                                                                                                                                                                                                                                                                                                                                                                                                                                         | 6                         | 7              | 18"<br>16" | 9'<br>8'  | Douglas-fir<br>Douglas-fir    | 22'           |           | 1 2                 | Asymmetric, hedgerow<br>Asymmetric, hedgerow                         | Significant                | 61                        | 66             | 17"                                                                                                                                                                                                                                                                                                                                                                                                                                                                                                                                                                                                                                                                                                 | 9'                                                                                                                                                                                                                                                                                                                                                                                                                                                                                                                                                                                                                                                                                                                                                                                                                                                                                                                                                                                                                                                                                                                                                                                                                                                                                                                                                                                                                                                                                                                                                                                                                                                                                                                                                                                                                                                                                                                                                                                                                                                                                                                             | Douglas-fir                                                                                                                                                                                                                                                                                                                                                                                                                                                                                                                                                                                                                                                                                         | 22'           | 1 2                 | Asymmetric, hedgerow                                           | Non-viable     H     15"     8'     European birch     14'     3     3     Bronze birch borer infestation                                                                                                                        |
| Non-viable                                                                                                                                                                                                                                                                                                                                                                                                                                                                                                                                                                                                                                                                                                                                                                                                                                                                                                                                                                                                                                                                                                                                                                                                                                                                                                                                                                                                                                                                                                                                                                                                                                                                                                                                                                                                                                                                         | -                         | 8              | 14"        | 7'        | European birch                | 14            | _         | 3 3                 | Bronze birch borer infestation                                       | Significant                | 62                        | 67             | 19"                                                                                                                                                                                                                                                                                                                                                                                                                                                                                                                                                                                                                                                                                                 | 10'                                                                                                                                                                                                                                                                                                                                                                                                                                                                                                                                                                                                                                                                                                                                                                                                                                                                                                                                                                                                                                                                                                                                                                                                                                                                                                                                                                                                                                                                                                                                                                                                                                                                                                                                                                                                                                                                                                                                                                                                                                                                                                                            | Douglas-fir                                                                                                                                                                                                                                                                                                                                                                                                                                                                                                                                                                                                                                                                                         | 22'           | 1 2                 | Asymmetric, hedgerow                                           | Significant 119 I 15" 8' Douglas-fir 22' 1 2 Asymmetric, hedgerow                                                                                                                                                                |
| Significant                                                                                                                                                                                                                                                                                                                                                                                                                                                                                                                                                                                                                                                                                                                                                                                                                                                                                                                                                                                                                                                                                                                                                                                                                                                                                                                                                                                                                                                                                                                                                                                                                                                                                                                                                                                                                                                                        | 8                         | 9              | 20"        | 10'       | Douglas-fir                   | 14            |           | 1 2                 | Asymmetric, hedgerow                                                 | Significant<br>Significant | 63<br>64                  | 68<br>69       | 13"<br>16"                                                                                                                                                                                                                                                                                                                                                                                                                                                                                                                                                                                                                                                                                          | <i>P</i>                                                                                                                                                                                                                                                                                                                                                                                                                                                                                                                                                                                                                                                                                                                                                                                                                                                                                                                                                                                                                                                                                                                                                                                                                                                                                                                                                                                                                                                                                                                                                                                                                                                                                                                                                                                                                                                                                                                                                                                                                                                                                                                       | Douglas-fir<br>Douglas-fir                                                                                                                                                                                                                                                                                                                                                                                                                                                                                                                                                                                                                                                                          | 22'           | 1 2                 | Asymmetric, hedgerow<br>Asymmetric, hedgerow                   | Significant     120     J     12"     7'     Douglas-fir     22'     1     2     Asymmetric, hedgerow       Non-viable     K     22"     11'     Douglas-fir     22'     1     3     Asymmetric, hedgerow, roots cut for utility |
| Significant                                                                                                                                                                                                                                                                                                                                                                                                                                                                                                                                                                                                                                                                                                                                                                                                                                                                                                                                                                                                                                                                                                                                                                                                                                                                                                                                                                                                                                                                                                                                                                                                                                                                                                                                                                                                                                                                        | 9                         | 10             | 15"        | 8'        | Douglas-fir                   | 22'           | 1         | 1 2                 | Asymmetric, hedgerow                                                 | Significant                | 65                        | 70             | 16"                                                                                                                                                                                                                                                                                                                                                                                                                                                                                                                                                                                                                                                                                                 | 9'                                                                                                                                                                                                                                                                                                                                                                                                                                                                                                                                                                                                                                                                                                                                                                                                                                                                                                                                                                                                                                                                                                                                                                                                                                                                                                                                                                                                                                                                                                                                                                                                                                                                                                                                                                                                                                                                                                                                                                                                                                                                                                                             | Douglas-fir                                                                                                                                                                                                                                                                                                                                                                                                                                                                                                                                                                                                                                                                                         | 22'           | 1 2                 | Asymmetric, hedgerow                                           | Non-viable     L     22     II     Douglas-III     22     I     S     Asymmetric, nedgerow, roots cut of utility       Significant     121     L     22"     11'     Douglas-fir     20'     1     2     Asymmetric, hedgerow    |
| Significant                                                                                                                                                                                                                                                                                                                                                                                                                                                                                                                                                                                                                                                                                                                                                                                                                                                                                                                                                                                                                                                                                                                                                                                                                                                                                                                                                                                                                                                                                                                                                                                                                                                                                                                                                                                                                                                                        | 10                        | 11             | 15"        | 8'        | Douglas-fir                   | 22'           |           | 1 2                 | Asymmetric, hedgerow                                                 | Significant                | 66                        | 71             | 18"                                                                                                                                                                                                                                                                                                                                                                                                                                                                                                                                                                                                                                                                                                 | 9'                                                                                                                                                                                                                                                                                                                                                                                                                                                                                                                                                                                                                                                                                                                                                                                                                                                                                                                                                                                                                                                                                                                                                                                                                                                                                                                                                                                                                                                                                                                                                                                                                                                                                                                                                                                                                                                                                                                                                                                                                                                                                                                             | Douglas-fir                                                                                                                                                                                                                                                                                                                                                                                                                                                                                                                                                                                                                                                                                         | 22'           | 1 2                 | Asymmetric, hedgerow                                           | Significant 122 M 20" 10' Douglas-fir 18' 1 2 Asymmetric, hedgerow                                                                                                                                                               |
| Significant                                                                                                                                                                                                                                                                                                                                                                                                                                                                                                                                                                                                                                                                                                                                                                                                                                                                                                                                                                                                                                                                                                                                                                                                                                                                                                                                                                                                                                                                                                                                                                                                                                                                                                                                                                                                                                                                        | 11                        | 12             | 18"        | 9'        | Douglas-fir                   | 22            |           | 1 2                 | Asymmetric, hedgerow                                                 | Significant                | 67                        | 72             | 14"                                                                                                                                                                                                                                                                                                                                                                                                                                                                                                                                                                                                                                                                                                 | 7'                                                                                                                                                                                                                                                                                                                                                                                                                                                                                                                                                                                                                                                                                                                                                                                                                                                                                                                                                                                                                                                                                                                                                                                                                                                                                                                                                                                                                                                                                                                                                                                                                                                                                                                                                                                                                                                                                                                                                                                                                                                                                                                             | Douglas-fir                                                                                                                                                                                                                                                                                                                                                                                                                                                                                                                                                                                                                                                                                         | 22'           | 1 2                 | Asymmetric, hedgerow                                           | Significant 123 N 23" 12' Douglas-fir 20' 1 2 Asymmetric, hedgerow                                                                                                                                                               |
| Significant<br>Significant                                                                                                                                                                                                                                                                                                                                                                                                                                                                                                                                                                                                                                                                                                                                                                                                                                                                                                                                                                                                                                                                                                                                                                                                                                                                                                                                                                                                                                                                                                                                                                                                                                                                                                                                                                                                                                                         | 12                        | 13<br>14       | 21"<br>15" | 11'<br>8' | Douglas-fir<br>Douglas-fir    | 22'           |           | 1 2                 | Asymmetric, hedgerow<br>Asymmetric, hedgerow                         | Significant                | 68                        | 73             | 16"                                                                                                                                                                                                                                                                                                                                                                                                                                                                                                                                                                                                                                                                                                 | 8'                                                                                                                                                                                                                                                                                                                                                                                                                                                                                                                                                                                                                                                                                                                                                                                                                                                                                                                                                                                                                                                                                                                                                                                                                                                                                                                                                                                                                                                                                                                                                                                                                                                                                                                                                                                                                                                                                                                                                                                                                                                                                                                             | Douglas-fir                                                                                                                                                                                                                                                                                                                                                                                                                                                                                                                                                                                                                                                                                         | 22'           | 1 2                 | Asymmetric, hedgerow                                           | Significant 124 O 25" 13' Douglas-fir 20' 1 2 Asymmetric, hedgerow                                                                                                                                                               |
| Significant                                                                                                                                                                                                                                                                                                                                                                                                                                                                                                                                                                                                                                                                                                                                                                                                                                                                                                                                                                                                                                                                                                                                                                                                                                                                                                                                                                                                                                                                                                                                                                                                                                                                                                                                                                                                                                                                        | 13                        | 15             | 15         | 8'        | Douglas-fir                   | 22            | _         | 1 2                 | Asymmetric, hedgerow<br>Asymmetric, hedgerow                         | Significant                | 69                        | 74             | 14"                                                                                                                                                                                                                                                                                                                                                                                                                                                                                                                                                                                                                                                                                                 | 7'                                                                                                                                                                                                                                                                                                                                                                                                                                                                                                                                                                                                                                                                                                                                                                                                                                                                                                                                                                                                                                                                                                                                                                                                                                                                                                                                                                                                                                                                                                                                                                                                                                                                                                                                                                                                                                                                                                                                                                                                                                                                                                                             | Black pine                                                                                                                                                                                                                                                                                                                                                                                                                                                                                                                                                                                                                                                                                          | 14'           | 1 2                 | Asymmetric, hedgerow, double leader                            | Significant     125     P     14"     7'     Douglas-fir     16'     1     2     Asymmetric, hedgerow       Significant     126     0     15"     1     2     Asymmetric, hedgerow                                               |
| Significant                                                                                                                                                                                                                                                                                                                                                                                                                                                                                                                                                                                                                                                                                                                                                                                                                                                                                                                                                                                                                                                                                                                                                                                                                                                                                                                                                                                                                                                                                                                                                                                                                                                                                                                                                                                                                                                                        | 15                        | 16             | 15"        | 8'        | Douglas-fir                   | 22            |           | 1 2                 | Asymmetric, hedgerow                                                 | Significant<br>Significant | 70                        | 75             | 12"                                                                                                                                                                                                                                                                                                                                                                                                                                                                                                                                                                                                                                                                                                 | /'<br>0'                                                                                                                                                                                                                                                                                                                                                                                                                                                                                                                                                                                                                                                                                                                                                                                                                                                                                                                                                                                                                                                                                                                                                                                                                                                                                                                                                                                                                                                                                                                                                                                                                                                                                                                                                                                                                                                                                                                                                                                                                                                                                                                       | Douglas-fir<br>Douglas-fir                                                                                                                                                                                                                                                                                                                                                                                                                                                                                                                                                                                                                                                                          | 14'<br>14'    | 1 2                 | Asymmetric, hedgerow, double leader<br>Asymmetric, hedgerow    | Significant     126     Q     15"     7'     Douglas-fir     16'     1     2     Asymmetric, hedgerow       Significant     127     R     25"     13'     Douglas-fir     20'     1     2     Asymmetric, hedgerow               |
| Significant                                                                                                                                                                                                                                                                                                                                                                                                                                                                                                                                                                                                                                                                                                                                                                                                                                                                                                                                                                                                                                                                                                                                                                                                                                                                                                                                                                                                                                                                                                                                                                                                                                                                                                                                                                                                                                                                        | 16                        | 17             | 18"        | 9'        | Douglas-fir                   | 22            | -         | 1 2                 | Asymmetric, hedgerow                                                 | Significant                | 72                        | 75             | 1/                                                                                                                                                                                                                                                                                                                                                                                                                                                                                                                                                                                                                                                                                                  | 7'                                                                                                                                                                                                                                                                                                                                                                                                                                                                                                                                                                                                                                                                                                                                                                                                                                                                                                                                                                                                                                                                                                                                                                                                                                                                                                                                                                                                                                                                                                                                                                                                                                                                                                                                                                                                                                                                                                                                                                                                                                                                                                                             | Douglas-fir<br>Douglas-fir                                                                                                                                                                                                                                                                                                                                                                                                                                                                                                                                                                                                                                                                          | 22'           | 1 2                 | Asymmetric, hedgerow                                           | Significant 127 R 25 13 Douglas-fir 20 1 2 Asymmetric, hedgerow                                                                                                                                                                  |
| Significant                                                                                                                                                                                                                                                                                                                                                                                                                                                                                                                                                                                                                                                                                                                                                                                                                                                                                                                                                                                                                                                                                                                                                                                                                                                                                                                                                                                                                                                                                                                                                                                                                                                                                                                                                                                                                                                                        | 17                        | 18             | 18"        | 9'        | Douglas-fir                   | 22            | •         | 1 2                 | Asymmetric, hedgerow                                                 | Significant                | 73                        | 78             | 17"                                                                                                                                                                                                                                                                                                                                                                                                                                                                                                                                                                                                                                                                                                 | 9'                                                                                                                                                                                                                                                                                                                                                                                                                                                                                                                                                                                                                                                                                                                                                                                                                                                                                                                                                                                                                                                                                                                                                                                                                                                                                                                                                                                                                                                                                                                                                                                                                                                                                                                                                                                                                                                                                                                                                                                                                                                                                                                             | Douglas-fir                                                                                                                                                                                                                                                                                                                                                                                                                                                                                                                                                                                                                                                                                         | 22'           | 1 2                 | Asymmetric, hedgerow                                           | Significant     129     T     20"     10'     Douglas-fir     18'     1     2     Asymmetric, hedgerow                                                                                                                           |
| Non-viable                                                                                                                                                                                                                                                                                                                                                                                                                                                                                                                                                                                                                                                                                                                                                                                                                                                                                                                                                                                                                                                                                                                                                                                                                                                                                                                                                                                                                                                                                                                                                                                                                                                                                                                                                                                                                                                                         |                           | 19             | 14"        | 8'        | Douglas-fir                   | 22            |           | 3 3                 | Double leader, included bark, canker, double                         | Significant                | 74                        | 79             | 12"                                                                                                                                                                                                                                                                                                                                                                                                                                                                                                                                                                                                                                                                                                 | 7'                                                                                                                                                                                                                                                                                                                                                                                                                                                                                                                                                                                                                                                                                                                                                                                                                                                                                                                                                                                                                                                                                                                                                                                                                                                                                                                                                                                                                                                                                                                                                                                                                                                                                                                                                                                                                                                                                                                                                                                                                                                                                                                             | Douglas-fir                                                                                                                                                                                                                                                                                                                                                                                                                                                                                                                                                                                                                                                                                         | 22'           | 1 2                 | Asymmetric, hedgerow                                           | Significant 130 U 14" 7' Douglas-fir 16' 1 2 Asymmetric, hedgerow                                                                                                                                                                |
| Significant                                                                                                                                                                                                                                                                                                                                                                                                                                                                                                                                                                                                                                                                                                                                                                                                                                                                                                                                                                                                                                                                                                                                                                                                                                                                                                                                                                                                                                                                                                                                                                                                                                                                                                                                                                                                                                                                        | 18                        | 20             | 15"        | 8'        | Black pine                    | 16            |           | 1 2                 | leader, included bark, canker<br>Double leader, asymmetric, hedgerow | Significant                | 75                        | 80             | 18"                                                                                                                                                                                                                                                                                                                                                                                                                                                                                                                                                                                                                                                                                                 | 9'                                                                                                                                                                                                                                                                                                                                                                                                                                                                                                                                                                                                                                                                                                                                                                                                                                                                                                                                                                                                                                                                                                                                                                                                                                                                                                                                                                                                                                                                                                                                                                                                                                                                                                                                                                                                                                                                                                                                                                                                                                                                                                                             | Douglas-fir                                                                                                                                                                                                                                                                                                                                                                                                                                                                                                                                                                                                                                                                                         | 22'           | 1 2                 | Asymmetric, hedgerow                                           | Significant     131     V     14"     8'     Douglas-fir     16'     1     1                                                                                                                                                     |
| Significant                                                                                                                                                                                                                                                                                                                                                                                                                                                                                                                                                                                                                                                                                                                                                                                                                                                                                                                                                                                                                                                                                                                                                                                                                                                                                                                                                                                                                                                                                                                                                                                                                                                                                                                                                                                                                                                                        | 19                        | 21             | 22"        | 11'       | Douglas-fir                   | 16            |           | 1 2                 | Asymmetric, hedgerow                                                 | Significant                | 76                        | 81             | 14"                                                                                                                                                                                                                                                                                                                                                                                                                                                                                                                                                                                                                                                                                                 | 7'                                                                                                                                                                                                                                                                                                                                                                                                                                                                                                                                                                                                                                                                                                                                                                                                                                                                                                                                                                                                                                                                                                                                                                                                                                                                                                                                                                                                                                                                                                                                                                                                                                                                                                                                                                                                                                                                                                                                                                                                                                                                                                                             | Douglas-fir                                                                                                                                                                                                                                                                                                                                                                                                                                                                                                                                                                                                                                                                                         |               |                     | Asymmetric, hedgerow                                           | Significant 132 W 16" 8' Douglas-fir 16' 1 1                                                                                                                                                                                     |
| Significant                                                                                                                                                                                                                                                                                                                                                                                                                                                                                                                                                                                                                                                                                                                                                                                                                                                                                                                                                                                                                                                                                                                                                                                                                                                                                                                                                                                                                                                                                                                                                                                                                                                                                                                                                                                                                                                                        | 20                        | 22             | 18"        | 10'       | Douglas-fir                   | 22            | -         | 1 2                 | Asymmetric, hedgerow                                                 | Significant                |                           | 82             | 13"                                                                                                                                                                                                                                                                                                                                                                                                                                                                                                                                                                                                                                                                                                 | and the second second                                                                                                                                                                                                                                                                                                                                                                                                                                                                                                                                                                                                                                                                                                                                                                                                                                                                                                                                                                                                                                                                                                                                                                                                                                                                                                                                                                                                                                                                                                                                                                                                                                                                                                                                                                                                                                                                                                                                                                                                                                                                                                          | Douglas-fir                                                                                                                                                                                                                                                                                                                                                                                                                                                                                                                                                                                                                                                                                         |               | 1 Z                 | Asymmetric, hedgerow                                           | Significant     133     X     12"     7'     Douglas-fir     14'     1     1       Significant     134     X     12"     7'     Douglas-fir     14'     1     1                                                                  |
| Significant                                                                                                                                                                                                                                                                                                                                                                                                                                                                                                                                                                                                                                                                                                                                                                                                                                                                                                                                                                                                                                                                                                                                                                                                                                                                                                                                                                                                                                                                                                                                                                                                                                                                                                                                                                                                                                                                        | 21                        | 23             | 16"        | 9'        | Douglas-fir                   | 22            | !         | 1 2                 | Asymmetric, hedgerow                                                 | Significant                | 78                        | 83             | 20"                                                                                                                                                                                                                                                                                                                                                                                                                                                                                                                                                                                                                                                                                                 | 10'                                                                                                                                                                                                                                                                                                                                                                                                                                                                                                                                                                                                                                                                                                                                                                                                                                                                                                                                                                                                                                                                                                                                                                                                                                                                                                                                                                                                                                                                                                                                                                                                                                                                                                                                                                                                                                                                                                                                                                                                                                                                                                                            | Douglas-fir                                                                                                                                                                                                                                                                                                                                                                                                                                                                                                                                                                                                                                                                                         | 22'           | 1 2                 | Asymmetric, hedgerow                                           | Significant     134     Y     13"     7'     Douglas-fir     14'     1     1       Significant     135     Z     13"     7'     Douglas-fir     14'     1     1                                                                  |
| Significant                                                                                                                                                                                                                                                                                                                                                                                                                                                                                                                                                                                                                                                                                                                                                                                                                                                                                                                                                                                                                                                                                                                                                                                                                                                                                                                                                                                                                                                                                                                                                                                                                                                                                                                                                                                                                                                                        | 22                        | 24             | 17"        | 9'        | Douglas-fir                   | 22            |           | 1 2                 | Asymmetric, hedgerow                                                 | Significant<br>Significant | 79<br>80                  | 84<br>85       | 12"<br>16"                                                                                                                                                                                                                                                                                                                                                                                                                                                                                                                                                                                                                                                                                          | 8'                                                                                                                                                                                                                                                                                                                                                                                                                                                                                                                                                                                                                                                                                                                                                                                                                                                                                                                                                                                                                                                                                                                                                                                                                                                                                                                                                                                                                                                                                                                                                                                                                                                                                                                                                                                                                                                                                                                                                                                                                                                                                                                             | Black pine<br>Black pine                                                                                                                                                                                                                                                                                                                                                                                                                                                                                                                                                                                                                                                                            | 14'<br>16'    | 1 2                 | Asymmetric, hedgerow, multiple leaders<br>Asymmetric, hedgerow | Significant     135     13     7     Douglas-III     14     1     1       Significant     136     AA     16"     8'     Douglas-fir     18'     1     1                                                                          |
| Non-viable                                                                                                                                                                                                                                                                                                                                                                                                                                                                                                                                                                                                                                                                                                                                                                                                                                                                                                                                                                                                                                                                                                                                                                                                                                                                                                                                                                                                                                                                                                                                                                                                                                                                                                                                                                                                                                                                         |                           | 25             | 13"        | 8'        | European birch                | 14            |           | 3 3                 | Bronze birch borer infestation                                       | Significant                | 81                        | 86             | 15"                                                                                                                                                                                                                                                                                                                                                                                                                                                                                                                                                                                                                                                                                                 | 7'                                                                                                                                                                                                                                                                                                                                                                                                                                                                                                                                                                                                                                                                                                                                                                                                                                                                                                                                                                                                                                                                                                                                                                                                                                                                                                                                                                                                                                                                                                                                                                                                                                                                                                                                                                                                                                                                                                                                                                                                                                                                                                                             | Black pine                                                                                                                                                                                                                                                                                                                                                                                                                                                                                                                                                                                                                                                                                          | 22'           | 1 2                 | Asymmetric, hedgerow                                           | Non-viable BB 20" 11' Black pine 17' 1 3 Topped for OHPL                                                                                                                                                                         |
| Non-viable<br>Significant                                                                                                                                                                                                                                                                                                                                                                                                                                                                                                                                                                                                                                                                                                                                                                                                                                                                                                                                                                                                                                                                                                                                                                                                                                                                                                                                                                                                                                                                                                                                                                                                                                                                                                                                                                                                                                                          | 22                        | 26 27          | 14"<br>18" | 8'        | European birch<br>Douglas-fir | 16            |           | 3 3                 | Bronze birch borer infestation<br>Asymmetric, hedgerow               | Non-viable                 |                           | 87             | 12,12"                                                                                                                                                                                                                                                                                                                                                                                                                                                                                                                                                                                                                                                                                              | 7'                                                                                                                                                                                                                                                                                                                                                                                                                                                                                                                                                                                                                                                                                                                                                                                                                                                                                                                                                                                                                                                                                                                                                                                                                                                                                                                                                                                                                                                                                                                                                                                                                                                                                                                                                                                                                                                                                                                                                                                                                                                                                                                             | European birch                                                                                                                                                                                                                                                                                                                                                                                                                                                                                                                                                                                                                                                                                      | 16'           | 3 3                 | Bronze birch borer infestation                                 | Non-viable     CC     16"     9'     Black pine     18'     1     3     Topped for OHPL                                                                                                                                          |
| Significant                                                                                                                                                                                                                                                                                                                                                                                                                                                                                                                                                                                                                                                                                                                                                                                                                                                                                                                                                                                                                                                                                                                                                                                                                                                                                                                                                                                                                                                                                                                                                                                                                                                                                                                                                                                                                                                                        | 23                        | 28             | 18"        | 9'        | Douglas-fir                   | 22            | -         | 1 2                 | Asymmetric, hedgerow                                                 | Significant                | 82                        | 88             | 12"                                                                                                                                                                                                                                                                                                                                                                                                                                                                                                                                                                                                                                                                                                 | 8'                                                                                                                                                                                                                                                                                                                                                                                                                                                                                                                                                                                                                                                                                                                                                                                                                                                                                                                                                                                                                                                                                                                                                                                                                                                                                                                                                                                                                                                                                                                                                                                                                                                                                                                                                                                                                                                                                                                                                                                                                                                                                                                             | Douglas-fir                                                                                                                                                                                                                                                                                                                                                                                                                                                                                                                                                                                                                                                                                         | 16'           | 1 2                 | Asymmetric, hedgerow                                           | Non-Sig.     170     11"     8'     Atlas cedar     16'     2     2     Needle cast, sapsucker                                                                                                                                   |
| Significant                                                                                                                                                                                                                                                                                                                                                                                                                                                                                                                                                                                                                                                                                                                                                                                                                                                                                                                                                                                                                                                                                                                                                                                                                                                                                                                                                                                                                                                                                                                                                                                                                                                                                                                                                                                                                                                                        | 25                        | 29             | 18"        | 9'        | Douglas-fir                   | 22            |           | 1 2                 | Asymmetric, hedgerow                                                 | Significant                | 83                        | 89             | 16"                                                                                                                                                                                                                                                                                                                                                                                                                                                                                                                                                                                                                                                                                                 | 8'                                                                                                                                                                                                                                                                                                                                                                                                                                                                                                                                                                                                                                                                                                                                                                                                                                                                                                                                                                                                                                                                                                                                                                                                                                                                                                                                                                                                                                                                                                                                                                                                                                                                                                                                                                                                                                                                                                                                                                                                                                                                                                                             | Douglas-fir                                                                                                                                                                                                                                                                                                                                                                                                                                                                                                                                                                                                                                                                                         | 22'           | 1 2                 | Asymmetric, hedgerow                                           |                                                                                                                                                                                                                                  |
| Significant                                                                                                                                                                                                                                                                                                                                                                                                                                                                                                                                                                                                                                                                                                                                                                                                                                                                                                                                                                                                                                                                                                                                                                                                                                                                                                                                                                                                                                                                                                                                                                                                                                                                                                                                                                                                                                                                        | 26                        | 30             | 17"        | 9'        | Black pine                    | 16            | •         | 1 2                 | Asymmetric, hedgerow, multiple leaders                               | Significant                | 84                        | 90             | 26"                                                                                                                                                                                                                                                                                                                                                                                                                                                                                                                                                                                                                                                                                                 |                                                                                                                                                                                                                                                                                                                                                                                                                                                                                                                                                                                                                                                                                                                                                                                                                                                                                                                                                                                                                                                                                                                                                                                                                                                                                                                                                                                                                                                                                                                                                                                                                                                                                                                                                                                                                                                                                                                                                                                                                                                                                                                                | Douglas-fir                                                                                                                                                                                                                                                                                                                                                                                                                                                                                                                                                                                                                                                                                         | 22'           | 1 2                 | Asymmetric, hedgerow                                           |                                                                                                                                                                                                                                  |
| Significant                                                                                                                                                                                                                                                                                                                                                                                                                                                                                                                                                                                                                                                                                                                                                                                                                                                                                                                                                                                                                                                                                                                                                                                                                                                                                                                                                                                                                                                                                                                                                                                                                                                                                                                                                                                                                                                                        | 27                        | 31             | 15"        | 8'        | Black pine                    | 14            |           | 1 2                 | Asymmetric, hedgerow                                                 | Non-viable<br>Significant  | OE                        | 91 92          | 12,12"<br>24"                                                                                                                                                                                                                                                                                                                                                                                                                                                                                                                                                                                                                                                                                       | 10'                                                                                                                                                                                                                                                                                                                                                                                                                                                                                                                                                                                                                                                                                                                                                                                                                                                                                                                                                                                                                                                                                                                                                                                                                                                                                                                                                                                                                                                                                                                                                                                                                                                                                                                                                                                                                                                                                                                                                                                                                                                                                                                            | European birch<br>Douglas-fir                                                                                                                                                                                                                                                                                                                                                                                                                                                                                                                                                                                                                                                                       | 16'<br>22'    |                     | Bronze birch borer infestation<br>Asymmetric, hedgerow         | Significant Trees 136                                                                                                                                                                                                            |
| Significant                                                                                                                                                                                                                                                                                                                                                                                                                                                                                                                                                                                                                                                                                                                                                                                                                                                                                                                                                                                                                                                                                                                                                                                                                                                                                                                                                                                                                                                                                                                                                                                                                                                                                                                                                                                                                                                                        | 28                        | 32             | 13"        | 7'        | Black pine                    | 14            |           | 1 2                 | Asymmetric, hedgerow                                                 | Significant                | 85<br>86                  | 93             | 25"                                                                                                                                                                                                                                                                                                                                                                                                                                                                                                                                                                                                                                                                                                 | 13'                                                                                                                                                                                                                                                                                                                                                                                                                                                                                                                                                                                                                                                                                                                                                                                                                                                                                                                                                                                                                                                                                                                                                                                                                                                                                                                                                                                                                                                                                                                                                                                                                                                                                                                                                                                                                                                                                                                                                                                                                                                                                                                            | Douglas-fir                                                                                                                                                                                                                                                                                                                                                                                                                                                                                                                                                                                                                                                                                         | 22'           | 1 2                 | Asymmetric, hedgerow                                           | Non-Significant Trees 1                                                                                                                                                                                                          |
| Significant<br>Significant                                                                                                                                                                                                                                                                                                                                                                                                                                                                                                                                                                                                                                                                                                                                                                                                                                                                                                                                                                                                                                                                                                                                                                                                                                                                                                                                                                                                                                                                                                                                                                                                                                                                                                                                                                                                                                                         | 29                        | 33<br>34       | 15"<br>22" | 8'        | Douglas-fir<br>Douglas-fir    | 16            |           | 1 2                 | Asymmetric, hedgerow                                                 | Significant                | 87                        | 94             | 19"                                                                                                                                                                                                                                                                                                                                                                                                                                                                                                                                                                                                                                                                                                 | 8'                                                                                                                                                                                                                                                                                                                                                                                                                                                                                                                                                                                                                                                                                                                                                                                                                                                                                                                                                                                                                                                                                                                                                                                                                                                                                                                                                                                                                                                                                                                                                                                                                                                                                                                                                                                                                                                                                                                                                                                                                                                                                                                             | Douglas-fir                                                                                                                                                                                                                                                                                                                                                                                                                                                                                                                                                                                                                                                                                         | 22'           | 1 2                 | Asymmetric, hedgerow                                           | Non-viable Trees 19                                                                                                                                                                                                              |
| Significant                                                                                                                                                                                                                                                                                                                                                                                                                                                                                                                                                                                                                                                                                                                                                                                                                                                                                                                                                                                                                                                                                                                                                                                                                                                                                                                                                                                                                                                                                                                                                                                                                                                                                                                                                                                                                                                                        | 31                        | 35             | 15"        | 11'<br>8' | Douglas-fir                   | 22            |           | 1 2                 | Asymmetric, hedgerow<br>Asymmetric, hedgerow, double leader          | Significant                | 88                        | 100            | 12"                                                                                                                                                                                                                                                                                                                                                                                                                                                                                                                                                                                                                                                                                                 | 7'                                                                                                                                                                                                                                                                                                                                                                                                                                                                                                                                                                                                                                                                                                                                                                                                                                                                                                                                                                                                                                                                                                                                                                                                                                                                                                                                                                                                                                                                                                                                                                                                                                                                                                                                                                                                                                                                                                                                                                                                                                                                                                                             | Douglas-fir                                                                                                                                                                                                                                                                                                                                                                                                                                                                                                                                                                                                                                                                                         | 16'           | 1 1                 |                                                                |                                                                                                                                                                                                                                  |
| Significant                                                                                                                                                                                                                                                                                                                                                                                                                                                                                                                                                                                                                                                                                                                                                                                                                                                                                                                                                                                                                                                                                                                                                                                                                                                                                                                                                                                                                                                                                                                                                                                                                                                                                                                                                                                                                                                                        | 32                        | 36             | 13"        | 7'        | Douglas-fir                   | 22            |           | 1 2                 | Asymmetric, hedgerow                                                 | Significant                | 89                        | 101            | 12"                                                                                                                                                                                                                                                                                                                                                                                                                                                                                                                                                                                                                                                                                                 | 7'                                                                                                                                                                                                                                                                                                                                                                                                                                                                                                                                                                                                                                                                                                                                                                                                                                                                                                                                                                                                                                                                                                                                                                                                                                                                                                                                                                                                                                                                                                                                                                                                                                                                                                                                                                                                                                                                                                                                                                                                                                                                                                                             | Douglas-fir                                                                                                                                                                                                                                                                                                                                                                                                                                                                                                                                                                                                                                                                                         | 16'           | 1 1                 |                                                                |                                                                                                                                                                                                                                  |
| Significant                                                                                                                                                                                                                                                                                                                                                                                                                                                                                                                                                                                                                                                                                                                                                                                                                                                                                                                                                                                                                                                                                                                                                                                                                                                                                                                                                                                                                                                                                                                                                                                                                                                                                                                                                                                                                                                                        | 33                        | 37             | 18"        | 9'        | Douglas-fir                   | 22            | •         | 1 2                 | Asymmetric, hedgerow                                                 | Non-viable                 |                           | 103            | (3)12"                                                                                                                                                                                                                                                                                                                                                                                                                                                                                                                                                                                                                                                                                              | 12'                                                                                                                                                                                                                                                                                                                                                                                                                                                                                                                                                                                                                                                                                                                                                                                                                                                                                                                                                                                                                                                                                                                                                                                                                                                                                                                                                                                                                                                                                                                                                                                                                                                                                                                                                                                                                                                                                                                                                                                                                                                                                                                            | Bigleaf maple                                                                                                                                                                                                                                                                                                                                                                                                                                                                                                                                                                                                                                                                                       | 20'           | 1 3                 | Stumpsprout                                                    |                                                                                                                                                                                                                                  |
| Significant                                                                                                                                                                                                                                                                                                                                                                                                                                                                                                                                                                                                                                                                                                                                                                                                                                                                                                                                                                                                                                                                                                                                                                                                                                                                                                                                                                                                                                                                                                                                                                                                                                                                                                                                                                                                                                                                        | 34                        | 38             | 18"        | 9'        | Douglas-fir                   | 22            | _         | 1 2                 | Asymmetric, hedgerow                                                 | Significant<br>Significant | 90                        | 117<br>118     | 20"                                                                                                                                                                                                                                                                                                                                                                                                                                                                                                                                                                                                                                                                                                 | 11'<br>10'                                                                                                                                                                                                                                                                                                                                                                                                                                                                                                                                                                                                                                                                                                                                                                                                                                                                                                                                                                                                                                                                                                                                                                                                                                                                                                                                                                                                                                                                                                                                                                                                                                                                                                                                                                                                                                                                                                                                                                                                                                                                                                                     | Leyland cypress<br>Leyland cypress                                                                                                                                                                                                                                                                                                                                                                                                                                                                                                                                                                                                                                                                  | 25'<br>25'    | 1 2                 | Asymmetric, hedgerow<br>Asymmetric, hedgerow                   | -                                                                                                                                                                                                                                |
| Significant                                                                                                                                                                                                                                                                                                                                                                                                                                                                                                                                                                                                                                                                                                                                                                                                                                                                                                                                                                                                                                                                                                                                                                                                                                                                                                                                                                                                                                                                                                                                                                                                                                                                                                                                                                                                                                                                        | 35                        | 39             | 17"        | 9'        | Douglas-fir                   | 22            | _         | 1 2                 | Asymmetric, hedgerow                                                 | Significant                | 91<br>92                  | 119            | 16"                                                                                                                                                                                                                                                                                                                                                                                                                                                                                                                                                                                                                                                                                                 | 9'                                                                                                                                                                                                                                                                                                                                                                                                                                                                                                                                                                                                                                                                                                                                                                                                                                                                                                                                                                                                                                                                                                                                                                                                                                                                                                                                                                                                                                                                                                                                                                                                                                                                                                                                                                                                                                                                                                                                                                                                                                                                                                                             | Leyland cypress                                                                                                                                                                                                                                                                                                                                                                                                                                                                                                                                                                                                                                                                                     | 25'           | 1 2                 | Asymmetric, hedgerow                                           |                                                                                                                                                                                                                                  |
| Significant<br>Significant                                                                                                                                                                                                                                                                                                                                                                                                                                                                                                                                                                                                                                                                                                                                                                                                                                                                                                                                                                                                                                                                                                                                                                                                                                                                                                                                                                                                                                                                                                                                                                                                                                                                                                                                                                                                                                                         | 36                        | 40             | 16"<br>14" | 8'<br>7'  | Douglas-fir<br>Douglas-fir    | 22            |           | 1 2                 | Asymmetric, hedgerow<br>Asymmetric, hedgerow                         | Significant                | 93                        | 120            | 20"                                                                                                                                                                                                                                                                                                                                                                                                                                                                                                                                                                                                                                                                                                 | 11'                                                                                                                                                                                                                                                                                                                                                                                                                                                                                                                                                                                                                                                                                                                                                                                                                                                                                                                                                                                                                                                                                                                                                                                                                                                                                                                                                                                                                                                                                                                                                                                                                                                                                                                                                                                                                                                                                                                                                                                                                                                                                                                            | Leyland cypress                                                                                                                                                                                                                                                                                                                                                                                                                                                                                                                                                                                                                                                                                     | 25'           | 1 2                 | Asymmetric, hedgerow                                           |                                                                                                                                                                                                                                  |
| Significant                                                                                                                                                                                                                                                                                                                                                                                                                                                                                                                                                                                                                                                                                                                                                                                                                                                                                                                                                                                                                                                                                                                                                                                                                                                                                                                                                                                                                                                                                                                                                                                                                                                                                                                                                                                                                                                                        | 38                        | 42             | 16"        | 8'        | Douglas-fir                   | 22            |           | 1 2                 | Asymmetric, hedgerow                                                 | Significant                | 94                        | 121            | 16"                                                                                                                                                                                                                                                                                                                                                                                                                                                                                                                                                                                                                                                                                                 | 9'                                                                                                                                                                                                                                                                                                                                                                                                                                                                                                                                                                                                                                                                                                                                                                                                                                                                                                                                                                                                                                                                                                                                                                                                                                                                                                                                                                                                                                                                                                                                                                                                                                                                                                                                                                                                                                                                                                                                                                                                                                                                                                                             | Sycamore                                                                                                                                                                                                                                                                                                                                                                                                                                                                                                                                                                                                                                                                                            | 22'           | 1 2                 | lvy                                                            |                                                                                                                                                                                                                                  |
| Significant                                                                                                                                                                                                                                                                                                                                                                                                                                                                                                                                                                                                                                                                                                                                                                                                                                                                                                                                                                                                                                                                                                                                                                                                                                                                                                                                                                                                                                                                                                                                                                                                                                                                                                                                                                                                                                                                        | 39                        | 43             | 16"        | 8'        | Douglas-fir                   | 22            |           | 1 2                 | Asymmetric, hedgerow                                                 | Significant                | 95                        | 124            | 14"                                                                                                                                                                                                                                                                                                                                                                                                                                                                                                                                                                                                                                                                                                 | 7'                                                                                                                                                                                                                                                                                                                                                                                                                                                                                                                                                                                                                                                                                                                                                                                                                                                                                                                                                                                                                                                                                                                                                                                                                                                                                                                                                                                                                                                                                                                                                                                                                                                                                                                                                                                                                                                                                                                                                                                                                                                                                                                             | Sycamore                                                                                                                                                                                                                                                                                                                                                                                                                                                                                                                                                                                                                                                                                            |               | 1 2                 |                                                                |                                                                                                                                                                                                                                  |
| Significant                                                                                                                                                                                                                                                                                                                                                                                                                                                                                                                                                                                                                                                                                                                                                                                                                                                                                                                                                                                                                                                                                                                                                                                                                                                                                                                                                                                                                                                                                                                                                                                                                                                                                                                                                                                                                                                                        | 40                        | 44             | 19"        | 10'       | Douglas-fir                   | 22            |           | 1 2                 | Asymmetric, hedgerow                                                 | Significant                | 96                        | 128            | 17"                                                                                                                                                                                                                                                                                                                                                                                                                                                                                                                                                                                                                                                                                                 | 9'                                                                                                                                                                                                                                                                                                                                                                                                                                                                                                                                                                                                                                                                                                                                                                                                                                                                                                                                                                                                                                                                                                                                                                                                                                                                                                                                                                                                                                                                                                                                                                                                                                                                                                                                                                                                                                                                                                                                                                                                                                                                                                                             | Sycamore<br>Douglas fir                                                                                                                                                                                                                                                                                                                                                                                                                                                                                                                                                                                                                                                                             |               | 1 2                 |                                                                |                                                                                                                                                                                                                                  |
| Significant                                                                                                                                                                                                                                                                                                                                                                                                                                                                                                                                                                                                                                                                                                                                                                                                                                                                                                                                                                                                                                                                                                                                                                                                                                                                                                                                                                                                                                                                                                                                                                                                                                                                                                                                                                                                                                                                        | 41                        | 45             | 16"        | 8'        | Black pine                    | 16            |           | 1 2                 | Asymmetric, hedgerow                                                 | Significant<br>Significant | 97<br>98                  | 140<br>141     | 48"<br>22"                                                                                                                                                                                                                                                                                                                                                                                                                                                                                                                                                                                                                                                                                          | 24'                                                                                                                                                                                                                                                                                                                                                                                                                                                                                                                                                                                                                                                                                                                                                                                                                                                                                                                                                                                                                                                                                                                                                                                                                                                                                                                                                                                                                                                                                                                                                                                                                                                                                                                                                                                                                                                                                                                                                                                                                                                                                                                            | Douglas-fir<br>Douglas-fir                                                                                                                                                                                                                                                                                                                                                                                                                                                                                                                                                                                                                                                                          | 25'<br>20'    | 1 1<br>1 1          |                                                                | -                                                                                                                                                                                                                                |
| Non-viable                                                                                                                                                                                                                                                                                                                                                                                                                                                                                                                                                                                                                                                                                                                                                                                                                                                                                                                                                                                                                                                                                                                                                                                                                                                                                                                                                                                                                                                                                                                                                                                                                                                                                                                                                                                                                                                                         | 42                        | 46             | 13"        | 7'        | Black pine                    |               | _         | 2 3                 | Asymmetric, hedgerow, double leader                                  | Significant                | 99                        | 141            | 12"                                                                                                                                                                                                                                                                                                                                                                                                                                                                                                                                                                                                                                                                                                 | 7'                                                                                                                                                                                                                                                                                                                                                                                                                                                                                                                                                                                                                                                                                                                                                                                                                                                                                                                                                                                                                                                                                                                                                                                                                                                                                                                                                                                                                                                                                                                                                                                                                                                                                                                                                                                                                                                                                                                                                                                                                                                                                                                             | Red maple                                                                                                                                                                                                                                                                                                                                                                                                                                                                                                                                                                                                                                                                                           | 18'           |                     | Asymmetric                                                     |                                                                                                                                                                                                                                  |
| Significant<br>Significant                                                                                                                                                                                                                                                                                                                                                                                                                                                                                                                                                                                                                                                                                                                                                                                                                                                                                                                                                                                                                                                                                                                                                                                                                                                                                                                                                                                                                                                                                                                                                                                                                                                                                                                                                                                                                                                         | 42                        | 47             | 13"<br>15" | 2'        | Douglas-fir<br>Douglas-fir    | 22            |           | 1 2                 | Asymmetric, hedgerow, double leader<br>Asymmetric, hedgerow          | Significant                | 100                       | 144            | 12"                                                                                                                                                                                                                                                                                                                                                                                                                                                                                                                                                                                                                                                                                                 | 7'                                                                                                                                                                                                                                                                                                                                                                                                                                                                                                                                                                                                                                                                                                                                                                                                                                                                                                                                                                                                                                                                                                                                                                                                                                                                                                                                                                                                                                                                                                                                                                                                                                                                                                                                                                                                                                                                                                                                                                                                                                                                                                                             | Deodar cedar                                                                                                                                                                                                                                                                                                                                                                                                                                                                                                                                                                                                                                                                                        | 16'           |                     | Asymmetric                                                     |                                                                                                                                                                                                                                  |
| Significant                                                                                                                                                                                                                                                                                                                                                                                                                                                                                                                                                                                                                                                                                                                                                                                                                                                                                                                                                                                                                                                                                                                                                                                                                                                                                                                                                                                                                                                                                                                                                                                                                                                                                                                                                                                                                                                                        | 43                        | 40             | 15         | 9'        | Douglas-fir                   | 22            |           | 1 2                 | Asymmetric, hedgerow                                                 | Significant                | 101                       | 145            | 24"                                                                                                                                                                                                                                                                                                                                                                                                                                                                                                                                                                                                                                                                                                 | 13'                                                                                                                                                                                                                                                                                                                                                                                                                                                                                                                                                                                                                                                                                                                                                                                                                                                                                                                                                                                                                                                                                                                                                                                                                                                                                                                                                                                                                                                                                                                                                                                                                                                                                                                                                                                                                                                                                                                                                                                                                                                                                                                            | Douglas-fir                                                                                                                                                                                                                                                                                                                                                                                                                                                                                                                                                                                                                                                                                         | 18'           | 1 1                 |                                                                |                                                                                                                                                                                                                                  |
| Significant                                                                                                                                                                                                                                                                                                                                                                                                                                                                                                                                                                                                                                                                                                                                                                                                                                                                                                                                                                                                                                                                                                                                                                                                                                                                                                                                                                                                                                                                                                                                                                                                                                                                                                                                                                                                                                                                        | 45                        | 50             | 15"        |           | Douglas-fir                   | 22            | -         | 1 2                 | Asymmetric, hedgerow                                                 | Non-viable                 |                           | 146            |                                                                                                                                                                                                                                                                                                                                                                                                                                                                                                                                                                                                                                                                                                     |                                                                                                                                                                                                                                                                                                                                                                                                                                                                                                                                                                                                                                                                                                                                                                                                                                                                                                                                                                                                                                                                                                                                                                                                                                                                                                                                                                                                                                                                                                                                                                                                                                                                                                                                                                                                                                                                                                                                                                                                                                                                                                                                | European birch                                                                                                                                                                                                                                                                                                                                                                                                                                                                                                                                                                                                                                                                                      |               |                     | Bronze birch borer infestation                                 |                                                                                                                                                                                                                                  |
| Significant                                                                                                                                                                                                                                                                                                                                                                                                                                                                                                                                                                                                                                                                                                                                                                                                                                                                                                                                                                                                                                                                                                                                                                                                                                                                                                                                                                                                                                                                                                                                                                                                                                                                                                                                                                                                                                                                        | 46                        | 51             | 12"        | 7'        | Douglas-fir                   | 22            | 1         | 1 2                 | Asymmetric, hedgerow                                                 | Non-viable                 | 10.310171                 |                |                                                                                                                                                                                                                                                                                                                                                                                                                                                                                                                                                                                                                                                                                                     |                                                                                                                                                                                                                                                                                                                                                                                                                                                                                                                                                                                                                                                                                                                                                                                                                                                                                                                                                                                                                                                                                                                                                                                                                                                                                                                                                                                                                                                                                                                                                                                                                                                                                                                                                                                                                                                                                                                                                                                                                                                                                                                                | Douglas-fir                                                                                                                                                                                                                                                                                                                                                                                                                                                                                                                                                                                                                                                                                         |               |                     | Buttress root disturbance/injury                               |                                                                                                                                                                                                                                  |
| Significant                                                                                                                                                                                                                                                                                                                                                                                                                                                                                                                                                                                                                                                                                                                                                                                                                                                                                                                                                                                                                                                                                                                                                                                                                                                                                                                                                                                                                                                                                                                                                                                                                                                                                                                                                                                                                                                                        | 47                        | 52             | 14"        | 7'        | Douglas-fir                   | 22            |           | 1 2                 | Asymmetric, hedgerow                                                 | Significant                | 102                       | 149            | 18"                                                                                                                                                                                                                                                                                                                                                                                                                                                                                                                                                                                                                                                                                                 | Concession and Concession                                                                                                                                                                                                                                                                                                                                                                                                                                                                                                                                                                                                                                                                                                                                                                                                                                                                                                                                                                                                                                                                                                                                                                                                                                                                                                                                                                                                                                                                                                                                                                                                                                                                                                                                                                                                                                                                                                                                                                                                                                                                                                      | Douglas-fir                                                                                                                                                                                                                                                                                                                                                                                                                                                                                                                                                                                                                                                                                         | 20'           | the second second   |                                                                |                                                                                                                                                                                                                                  |
| Significant                                                                                                                                                                                                                                                                                                                                                                                                                                                                                                                                                                                                                                                                                                                                                                                                                                                                                                                                                                                                                                                                                                                                                                                                                                                                                                                                                                                                                                                                                                                                                                                                                                                                                                                                                                                                                                                                        | 48                        | 53             | 18"        | 9'        | Douglas-fir                   | 22            | _         | 1 2                 | Asymmetric, hedgerow                                                 | Significant<br>Significant | 103<br>104                | 150<br>151     | 22"<br>22"                                                                                                                                                                                                                                                                                                                                                                                                                                                                                                                                                                                                                                                                                          |                                                                                                                                                                                                                                                                                                                                                                                                                                                                                                                                                                                                                                                                                                                                                                                                                                                                                                                                                                                                                                                                                                                                                                                                                                                                                                                                                                                                                                                                                                                                                                                                                                                                                                                                                                                                                                                                                                                                                                                                                                                                                                                                | Douglas-fir<br>Douglas-fir                                                                                                                                                                                                                                                                                                                                                                                                                                                                                                                                                                                                                                                                          |               | 1 1<br>1 1          |                                                                | -                                                                                                                                                                                                                                |
| Significant                                                                                                                                                                                                                                                                                                                                                                                                                                                                                                                                                                                                                                                                                                                                                                                                                                                                                                                                                                                                                                                                                                                                                                                                                                                                                                                                                                                                                                                                                                                                                                                                                                                                                                                                                                                                                                                                        | 49                        | 54             | 18"        | 9'        | Douglas-fir                   | 22            |           | 1 2                 | Asymmetric, hedgerow, double leader                                  | Significant                | 104                       | 151            | 20"                                                                                                                                                                                                                                                                                                                                                                                                                                                                                                                                                                                                                                                                                                 |                                                                                                                                                                                                                                                                                                                                                                                                                                                                                                                                                                                                                                                                                                                                                                                                                                                                                                                                                                                                                                                                                                                                                                                                                                                                                                                                                                                                                                                                                                                                                                                                                                                                                                                                                                                                                                                                                                                                                                                                                                                                                                                                | Douglas-fir                                                                                                                                                                                                                                                                                                                                                                                                                                                                                                                                                                                                                                                                                         |               | 1 2                 |                                                                |                                                                                                                                                                                                                                  |
| Significant<br>Significant                                                                                                                                                                                                                                                                                                                                                                                                                                                                                                                                                                                                                                                                                                                                                                                                                                                                                                                                                                                                                                                                                                                                                                                                                                                                                                                                                                                                                                                                                                                                                                                                                                                                                                                                                                                                                                                         | 50                        | 55<br>56       | 12"<br>15" | 7'<br>8'  | Black pine<br>Douglas-fir     | 22            |           | 1 2                 | Asymmetric, hedgerow<br>Asymmetric, hedgerow                         | Significant                | 105                       | 153            | 14"                                                                                                                                                                                                                                                                                                                                                                                                                                                                                                                                                                                                                                                                                                 | 8'                                                                                                                                                                                                                                                                                                                                                                                                                                                                                                                                                                                                                                                                                                                                                                                                                                                                                                                                                                                                                                                                                                                                                                                                                                                                                                                                                                                                                                                                                                                                                                                                                                                                                                                                                                                                                                                                                                                                                                                                                                                                                                                             | Atlas cedar                                                                                                                                                                                                                                                                                                                                                                                                                                                                                                                                                                                                                                                                                         |               |                     | Needle cast fungus disease, sapsucker                          |                                                                                                                                                                                                                                  |
| Significant                                                                                                                                                                                                                                                                                                                                                                                                                                                                                                                                                                                                                                                                                                                                                                                                                                                                                                                                                                                                                                                                                                                                                                                                                                                                                                                                                                                                                                                                                                                                                                                                                                                                                                                                                                                                                                                                        | 52                        | 57             | 20"        | 10'       | Douglas-fir                   | 22            |           | 1 2                 | Asymmetric, hedgerow                                                 | Significant                | 107                       | 154            | 12"                                                                                                                                                                                                                                                                                                                                                                                                                                                                                                                                                                                                                                                                                                 | 7'                                                                                                                                                                                                                                                                                                                                                                                                                                                                                                                                                                                                                                                                                                                                                                                                                                                                                                                                                                                                                                                                                                                                                                                                                                                                                                                                                                                                                                                                                                                                                                                                                                                                                                                                                                                                                                                                                                                                                                                                                                                                                                                             | Atlas cedar                                                                                                                                                                                                                                                                                                                                                                                                                                                                                                                                                                                                                                                                                         |               |                     | Needle cast, sapsucker                                         |                                                                                                                                                                                                                                  |
| Significant                                                                                                                                                                                                                                                                                                                                                                                                                                                                                                                                                                                                                                                                                                                                                                                                                                                                                                                                                                                                                                                                                                                                                                                                                                                                                                                                                                                                                                                                                                                                                                                                                                                                                                                                                                                                                                                                        | 53                        | 58             | 20"        | 10'       | Douglas-fir                   |               |           | 1 2                 | Asymmetric, hedgerow, double leader                                  | Significant                | 108                       | 159            | 14"                                                                                                                                                                                                                                                                                                                                                                                                                                                                                                                                                                                                                                                                                                 | 8'                                                                                                                                                                                                                                                                                                                                                                                                                                                                                                                                                                                                                                                                                                                                                                                                                                                                                                                                                                                                                                                                                                                                                                                                                                                                                                                                                                                                                                                                                                                                                                                                                                                                                                                                                                                                                                                                                                                                                                                                                                                                                                                             | Atlas cedar                                                                                                                                                                                                                                                                                                                                                                                                                                                                                                                                                                                                                                                                                         |               |                     | Needle cast, sapsucker                                         |                                                                                                                                                                                                                                  |
| Significant                                                                                                                                                                                                                                                                                                                                                                                                                                                                                                                                                                                                                                                                                                                                                                                                                                                                                                                                                                                                                                                                                                                                                                                                                                                                                                                                                                                                                                                                                                                                                                                                                                                                                                                                                                                                                                                                        | 54                        | 59             | 15°        | 8'        | Douglas-fir                   | 22            | '         | 1 2                 | Asymmetric, hedgerow                                                 | Significant                | 109                       | 162            | 14"                                                                                                                                                                                                                                                                                                                                                                                                                                                                                                                                                                                                                                                                                                 | 8'                                                                                                                                                                                                                                                                                                                                                                                                                                                                                                                                                                                                                                                                                                                                                                                                                                                                                                                                                                                                                                                                                                                                                                                                                                                                                                                                                                                                                                                                                                                                                                                                                                                                                                                                                                                                                                                                                                                                                                                                                                                                                                                             | Atlas cedar                                                                                                                                                                                                                                                                                                                                                                                                                                                                                                                                                                                                                                                                                         |               |                     | Needle cast, sapsucker                                         |                                                                                                                                                                                                                                  |
| and the second sec |                           |                |            |           |                               |               |           |                     |                                                                      | Significant<br>Significant | 110                       | 166<br>167     | 12"<br>12"                                                                                                                                                                                                                                                                                                                                                                                                                                                                                                                                                                                                                                                                                          | 7                                                                                                                                                                                                                                                                                                                                                                                                                                                                                                                                                                                                                                                                                                                                                                                                                                                                                                                                                                                                                                                                                                                                                                                                                                                                                                                                                                                                                                                                                                                                                                                                                                                                                                                                                                                                                                                                                                                                                                                                                                                                                                                              | Atlas cedar<br>Atlas cedar                                                                                                                                                                                                                                                                                                                                                                                                                                                                                                                                                                                                                                                                          |               |                     | Needle cast, sapsucker<br>Needle cast, sapsucker               | -                                                                                                                                                                                                                                |
|                                                                                                                                                                                                                                                                                                                                                                                                                                                                                                                                                                                                                                                                                                                                                                                                                                                                                                                                                                                                                                                                                                                                                                                                                                                                                                                                                                                                                                                                                                                                                                                                                                                                                                                                                                                                                                                                                    |                           |                |            |           | Greenforest                   | Re            | gister    | ed Consu            | Iting Arborist                                                       | Significant                | 111<br>112                | 169            | 13"                                                                                                                                                                                                                                                                                                                                                                                                                                                                                                                                                                                                                                                                                                 | 8'                                                                                                                                                                                                                                                                                                                                                                                                                                                                                                                                                                                                                                                                                                                                                                                                                                                                                                                                                                                                                                                                                                                                                                                                                                                                                                                                                                                                                                                                                                                                                                                                                                                                                                                                                                                                                                                                                                                                                                                                                                                                                                                             | Atlas cedar                                                                                                                                                                                                                                                                                                                                                                                                                                                                                                                                                                                                                                                                                         |               | _                   | Needle cast, sapsucker                                         |                                                                                                                                                                                                                                  |
|                                                                                                                                                                                                                                                                                                                                                                                                                                                                                                                                                                                                                                                                                                                                                                                                                                                                                                                                                                                                                                                                                                                                                                                                                                                                                                                                                                                                                                                                                                                                                                                                                                                                                                                                                                                                                                                                                    |                           |                |            |           |                               |               |           |                     |                                                                      | Non-viable                 |                           | 173            |                                                                                                                                                                                                                                                                                                                                                                                                                                                                                                                                                                                                                                                                                                     | 30'                                                                                                                                                                                                                                                                                                                                                                                                                                                                                                                                                                                                                                                                                                                                                                                                                                                                                                                                                                                                                                                                                                                                                                                                                                                                                                                                                                                                                                                                                                                                                                                                                                                                                                                                                                                                                                                                                                                                                                                                                                                                                                                            | Bigleaf maple                                                                                                                                                                                                                                                                                                                                                                                                                                                                                                                                                                                                                                                                                       |               |                     | Decline, decay, Kretzschmaria fungal infection                 |                                                                                                                                                                                                                                  |
|                                                                                                                                                                                                                                                                                                                                                                                                                                                                                                                                                                                                                                                                                                                                                                                                                                                                                                                                                                                                                                                                                                                                                                                                                                                                                                                                                                                                                                                                                                                                                                                                                                                                                                                                                                                                                                                                                    |                           |                |            |           |                               |               |           |                     |                                                                      | Non-viable                 |                           | 174            | and the second se | Concentration of the local division of the l | Bigleaf maple                                                                                                                                                                                                                                                                                                                                                                                                                                                                                                                                                                                                                                                                                       |               | _                   | Decline, deadwood, decay                                       |                                                                                                                                                                                                                                  |
|                                                                                                                                                                                                                                                                                                                                                                                                                                                                                                                                                                                                                                                                                                                                                                                                                                                                                                                                                                                                                                                                                                                                                                                                                                                                                                                                                                                                                                                                                                                                                                                                                                                                                                                                                                                                                                                                                    |                           |                |            |           |                               |               |           |                     |                                                                      |                            |                           | -              |                                                                                                                                                                                                                                                                                                                                                                                                                                                                                                                                                                                                                                                                                                     |                                                                                                                                                                                                                                                                                                                                                                                                                                                                                                                                                                                                                                                                                                                                                                                                                                                                                                                                                                                                                                                                                                                                                                                                                                                                                                                                                                                                                                                                                                                                                                                                                                                                                                                                                                                                                                                                                                                                                                                                                                                                                                                                | a second s |               |                     |                                                                |                                                                                                                                                                                                                                  |