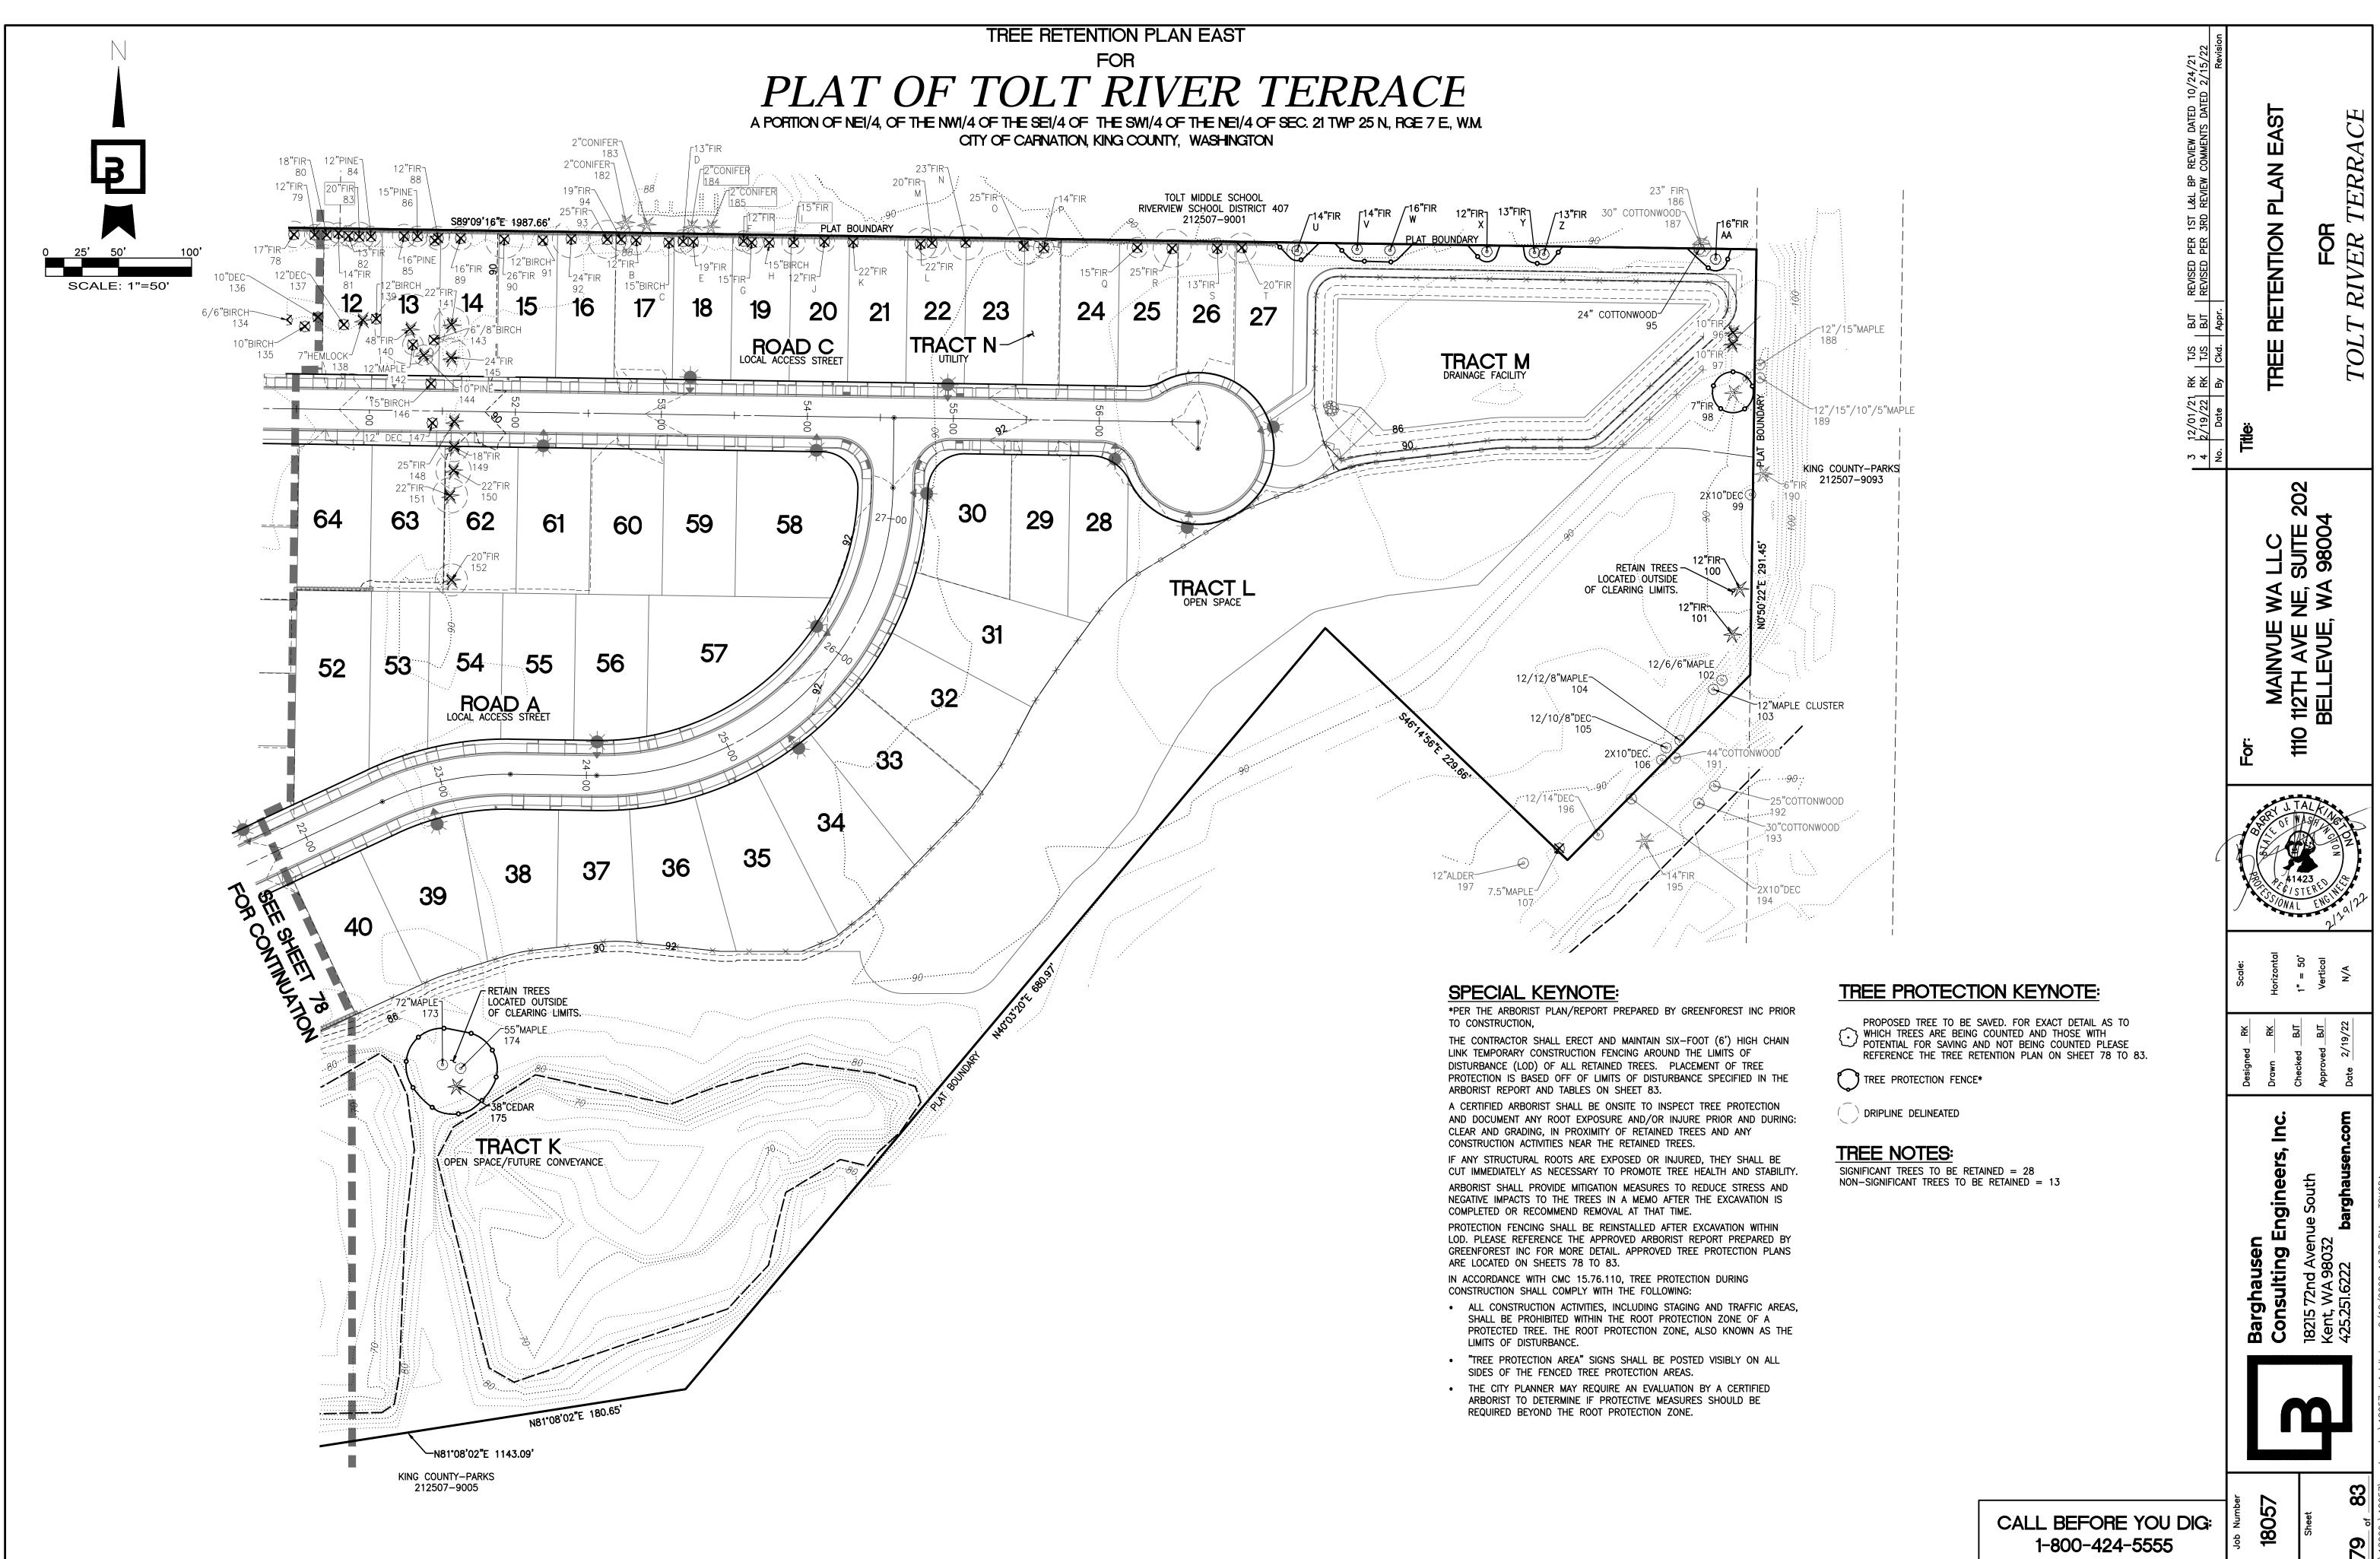

| Regulated<br>Category                                                                                                                                                                                                                                                                                                                                                                                                                                                                                                                                                                                                                                                                                                                                                                                                                                                                                                                                                                                                                                                                                                                                                                                                                                                                                                                                                                                                                                                                                                                                                                                                                                                                                                                                                                                                                                                              | Significant<br>Tree Count | Tree<br>Number | DBH        | LOD (R')  | Species                       | Dripline (R') | 100% - 11 | Structure<br>Health | Comments on Condition                                                | Regulated<br>Category      | Significant<br>Tree Count | Tree<br>Number | DBH                                                                                                                                                                                                                                                                                                                                                                                                                                                                                                                                                                                                                                                                                                 | LOD (R')                                                                                                                                                                                                                                                                                                                                                                                                                                                                                                                                                                                                                                                                                                                                                                                                                                                                                                                                                                                                                                                                                                                                                                                                                                                                                                                                                                                                                                                                                                                                                                                                                                                                                                                                                                                                                                                                                                                                                                                                                                                                                                                       | Species                                                                                                                                                                                                                                                                                                                                                                                                                                                                                                                                                                                                                                                                                             | Dripline (R') | Structure<br>Health | Comments on Condition                                          | Structure<br>Structure<br>Health<br>Dripline (R')<br>DBH<br>Tree<br>Number<br>Significant<br>Tree Count                                                                                                                          |
|------------------------------------------------------------------------------------------------------------------------------------------------------------------------------------------------------------------------------------------------------------------------------------------------------------------------------------------------------------------------------------------------------------------------------------------------------------------------------------------------------------------------------------------------------------------------------------------------------------------------------------------------------------------------------------------------------------------------------------------------------------------------------------------------------------------------------------------------------------------------------------------------------------------------------------------------------------------------------------------------------------------------------------------------------------------------------------------------------------------------------------------------------------------------------------------------------------------------------------------------------------------------------------------------------------------------------------------------------------------------------------------------------------------------------------------------------------------------------------------------------------------------------------------------------------------------------------------------------------------------------------------------------------------------------------------------------------------------------------------------------------------------------------------------------------------------------------------------------------------------------------|---------------------------|----------------|------------|-----------|-------------------------------|---------------|-----------|---------------------|----------------------------------------------------------------------|----------------------------|---------------------------|----------------|-----------------------------------------------------------------------------------------------------------------------------------------------------------------------------------------------------------------------------------------------------------------------------------------------------------------------------------------------------------------------------------------------------------------------------------------------------------------------------------------------------------------------------------------------------------------------------------------------------------------------------------------------------------------------------------------------------|--------------------------------------------------------------------------------------------------------------------------------------------------------------------------------------------------------------------------------------------------------------------------------------------------------------------------------------------------------------------------------------------------------------------------------------------------------------------------------------------------------------------------------------------------------------------------------------------------------------------------------------------------------------------------------------------------------------------------------------------------------------------------------------------------------------------------------------------------------------------------------------------------------------------------------------------------------------------------------------------------------------------------------------------------------------------------------------------------------------------------------------------------------------------------------------------------------------------------------------------------------------------------------------------------------------------------------------------------------------------------------------------------------------------------------------------------------------------------------------------------------------------------------------------------------------------------------------------------------------------------------------------------------------------------------------------------------------------------------------------------------------------------------------------------------------------------------------------------------------------------------------------------------------------------------------------------------------------------------------------------------------------------------------------------------------------------------------------------------------------------------|-----------------------------------------------------------------------------------------------------------------------------------------------------------------------------------------------------------------------------------------------------------------------------------------------------------------------------------------------------------------------------------------------------------------------------------------------------------------------------------------------------------------------------------------------------------------------------------------------------------------------------------------------------------------------------------------------------|---------------|---------------------|----------------------------------------------------------------|----------------------------------------------------------------------------------------------------------------------------------------------------------------------------------------------------------------------------------|
| Significant                                                                                                                                                                                                                                                                                                                                                                                                                                                                                                                                                                                                                                                                                                                                                                                                                                                                                                                                                                                                                                                                                                                                                                                                                                                                                                                                                                                                                                                                                                                                                                                                                                                                                                                                                                                                                                                                        | 1                         | 1              | 18"        | 10"       | Black pine                    | 20'           | 8         | 2 2                 | Asymmetric canopy, suppressed from laurel<br>hedge                   | Significant                | 55                        | 60             | 21"                                                                                                                                                                                                                                                                                                                                                                                                                                                                                                                                                                                                                                                                                                 |                                                                                                                                                                                                                                                                                                                                                                                                                                                                                                                                                                                                                                                                                                                                                                                                                                                                                                                                                                                                                                                                                                                                                                                                                                                                                                                                                                                                                                                                                                                                                                                                                                                                                                                                                                                                                                                                                                                                                                                                                                                                                                                                | Douglas-fir                                                                                                                                                                                                                                                                                                                                                                                                                                                                                                                                                                                                                                                                                         | 22'           | 1 2                 | Asymmetric, hedgerow, double leader                            | Significant     114     B     12"     10'     Douglas-fir     22'     1     2     Asymmetric, hedgerow                                                                                                                           |
| Significant                                                                                                                                                                                                                                                                                                                                                                                                                                                                                                                                                                                                                                                                                                                                                                                                                                                                                                                                                                                                                                                                                                                                                                                                                                                                                                                                                                                                                                                                                                                                                                                                                                                                                                                                                                                                                                                                        | 2                         | 2              | 19"        | 10"       | Douglas-fir                   | 22'           |           | 1 2                 | Asymmetric, hedgerow                                                 | Significant<br>Significant | 56<br>57                  | 61<br>62       | 14"<br>16"                                                                                                                                                                                                                                                                                                                                                                                                                                                                                                                                                                                                                                                                                          | 8'<br>8'                                                                                                                                                                                                                                                                                                                                                                                                                                                                                                                                                                                                                                                                                                                                                                                                                                                                                                                                                                                                                                                                                                                                                                                                                                                                                                                                                                                                                                                                                                                                                                                                                                                                                                                                                                                                                                                                                                                                                                                                                                                                                                                       | Douglas-fir<br>Douglas-fir                                                                                                                                                                                                                                                                                                                                                                                                                                                                                                                                                                                                                                                                          | 22'           | 1 2                 | Asymmetric, hedgerow<br>Asymmetric, hedgerow                   | Non-viable     C     15"     7'     European birch     14'     3     3     Bronze birch borer infestation       Significant     115     D     13"     8'     Douglas-fir     22'     1     2     Asymmetric, hedgerow            |
| Significant                                                                                                                                                                                                                                                                                                                                                                                                                                                                                                                                                                                                                                                                                                                                                                                                                                                                                                                                                                                                                                                                                                                                                                                                                                                                                                                                                                                                                                                                                                                                                                                                                                                                                                                                                                                                                                                                        | 3                         | 3              | 16"        | 8'        | Douglas-fir                   | 22'           |           | 1 2                 | Asymmetric, hedgerow                                                 | Significant                | 58                        | 63             | 15"                                                                                                                                                                                                                                                                                                                                                                                                                                                                                                                                                                                                                                                                                                 | 8'                                                                                                                                                                                                                                                                                                                                                                                                                                                                                                                                                                                                                                                                                                                                                                                                                                                                                                                                                                                                                                                                                                                                                                                                                                                                                                                                                                                                                                                                                                                                                                                                                                                                                                                                                                                                                                                                                                                                                                                                                                                                                                                             | Douglas-fir                                                                                                                                                                                                                                                                                                                                                                                                                                                                                                                                                                                                                                                                                         | 22'           | 1 2                 | Asymmetric, hedgerow                                           | Significant     116     E     19"     10'     Douglas-fir     22'     1     2     Asymmetric, hedgerow                                                                                                                           |
| Significant                                                                                                                                                                                                                                                                                                                                                                                                                                                                                                                                                                                                                                                                                                                                                                                                                                                                                                                                                                                                                                                                                                                                                                                                                                                                                                                                                                                                                                                                                                                                                                                                                                                                                                                                                                                                                                                                        | 4                         | 4              | 16"        | 8'        | Douglas-fir                   | 22'           |           | 1 2                 | Asymmetric, hedgerow                                                 | Significant                | 59                        | 64             | 16"                                                                                                                                                                                                                                                                                                                                                                                                                                                                                                                                                                                                                                                                                                 | 8'                                                                                                                                                                                                                                                                                                                                                                                                                                                                                                                                                                                                                                                                                                                                                                                                                                                                                                                                                                                                                                                                                                                                                                                                                                                                                                                                                                                                                                                                                                                                                                                                                                                                                                                                                                                                                                                                                                                                                                                                                                                                                                                             | Black pine                                                                                                                                                                                                                                                                                                                                                                                                                                                                                                                                                                                                                                                                                          | 14'           | 1 2                 | Asymmetric, hedgerow                                           | Significant 117 F 12" 7' Douglas-fir 22' 1 2 Asymmetric, hedgerow                                                                                                                                                                |
| Significant                                                                                                                                                                                                                                                                                                                                                                                                                                                                                                                                                                                                                                                                                                                                                                                                                                                                                                                                                                                                                                                                                                                                                                                                                                                                                                                                                                                                                                                                                                                                                                                                                                                                                                                                                                                                                                                                        | 5                         | 5              | 19"        | 10'       | Douglas-fir                   | 22            |           | 1 2                 | Asymmetric, hedgerow                                                 | Significant                | 60                        | 65             | 17"                                                                                                                                                                                                                                                                                                                                                                                                                                                                                                                                                                                                                                                                                                 | 9'                                                                                                                                                                                                                                                                                                                                                                                                                                                                                                                                                                                                                                                                                                                                                                                                                                                                                                                                                                                                                                                                                                                                                                                                                                                                                                                                                                                                                                                                                                                                                                                                                                                                                                                                                                                                                                                                                                                                                                                                                                                                                                                             | Douglas-fir                                                                                                                                                                                                                                                                                                                                                                                                                                                                                                                                                                                                                                                                                         | 14'           | 1 2                 | Asymmetric, hedgerow, dogleg in trunk                          | Significant 118 G 15" 8' Douglas-fir 22' 1 2 Asymmetric, hedgerow                                                                                                                                                                |
| Significant<br>Significant                                                                                                                                                                                                                                                                                                                                                                                                                                                                                                                                                                                                                                                                                                                                                                                                                                                                                                                                                                                                                                                                                                                                                                                                                                                                                                                                                                                                                                                                                                                                                                                                                                                                                                                                                                                                                                                         | 6                         | 7              | 18"<br>16" | 9'<br>8'  | Douglas-fir<br>Douglas-fir    | 22'           |           | 1 2                 | Asymmetric, hedgerow<br>Asymmetric, hedgerow                         | Significant                | 61                        | 66             | 17"                                                                                                                                                                                                                                                                                                                                                                                                                                                                                                                                                                                                                                                                                                 | 9'                                                                                                                                                                                                                                                                                                                                                                                                                                                                                                                                                                                                                                                                                                                                                                                                                                                                                                                                                                                                                                                                                                                                                                                                                                                                                                                                                                                                                                                                                                                                                                                                                                                                                                                                                                                                                                                                                                                                                                                                                                                                                                                             | Douglas-fir                                                                                                                                                                                                                                                                                                                                                                                                                                                                                                                                                                                                                                                                                         | 22'           | 1 2                 | Asymmetric, hedgerow                                           | Non-viable     H     15"     8'     European birch     14'     3     3     Bronze birch borer infestation                                                                                                                        |
| Non-viable                                                                                                                                                                                                                                                                                                                                                                                                                                                                                                                                                                                                                                                                                                                                                                                                                                                                                                                                                                                                                                                                                                                                                                                                                                                                                                                                                                                                                                                                                                                                                                                                                                                                                                                                                                                                                                                                         | -                         | 8              | 14"        | 7'        | European birch                | 14            | _         | 3 3                 | Bronze birch borer infestation                                       | Significant                | 62                        | 67             | 19"                                                                                                                                                                                                                                                                                                                                                                                                                                                                                                                                                                                                                                                                                                 | 10'                                                                                                                                                                                                                                                                                                                                                                                                                                                                                                                                                                                                                                                                                                                                                                                                                                                                                                                                                                                                                                                                                                                                                                                                                                                                                                                                                                                                                                                                                                                                                                                                                                                                                                                                                                                                                                                                                                                                                                                                                                                                                                                            | Douglas-fir                                                                                                                                                                                                                                                                                                                                                                                                                                                                                                                                                                                                                                                                                         | 22'           | 1 2                 | Asymmetric, hedgerow                                           | Significant 119 I 15" 8' Douglas-fir 22' 1 2 Asymmetric, hedgerow                                                                                                                                                                |
| Significant                                                                                                                                                                                                                                                                                                                                                                                                                                                                                                                                                                                                                                                                                                                                                                                                                                                                                                                                                                                                                                                                                                                                                                                                                                                                                                                                                                                                                                                                                                                                                                                                                                                                                                                                                                                                                                                                        | 8                         | 9              | 20"        | 10'       | Douglas-fir                   | 14            |           | 1 2                 | Asymmetric, hedgerow                                                 | Significant<br>Significant | 63<br>64                  | 68<br>69       | 13"<br>16"                                                                                                                                                                                                                                                                                                                                                                                                                                                                                                                                                                                                                                                                                          | <i>P</i>                                                                                                                                                                                                                                                                                                                                                                                                                                                                                                                                                                                                                                                                                                                                                                                                                                                                                                                                                                                                                                                                                                                                                                                                                                                                                                                                                                                                                                                                                                                                                                                                                                                                                                                                                                                                                                                                                                                                                                                                                                                                                                                       | Douglas-fir<br>Douglas-fir                                                                                                                                                                                                                                                                                                                                                                                                                                                                                                                                                                                                                                                                          | 22'           | 1 2                 | Asymmetric, hedgerow<br>Asymmetric, hedgerow                   | Significant     120     J     12"     7'     Douglas-fir     22'     1     2     Asymmetric, hedgerow       Non-viable     K     22"     11'     Douglas-fir     22'     1     3     Asymmetric, hedgerow, roots cut for utility |
| Significant                                                                                                                                                                                                                                                                                                                                                                                                                                                                                                                                                                                                                                                                                                                                                                                                                                                                                                                                                                                                                                                                                                                                                                                                                                                                                                                                                                                                                                                                                                                                                                                                                                                                                                                                                                                                                                                                        | 9                         | 10             | 15"        | 8'        | Douglas-fir                   | 22'           | 1         | 1 2                 | Asymmetric, hedgerow                                                 | Significant                | 65                        | 70             | 16"                                                                                                                                                                                                                                                                                                                                                                                                                                                                                                                                                                                                                                                                                                 | 9'                                                                                                                                                                                                                                                                                                                                                                                                                                                                                                                                                                                                                                                                                                                                                                                                                                                                                                                                                                                                                                                                                                                                                                                                                                                                                                                                                                                                                                                                                                                                                                                                                                                                                                                                                                                                                                                                                                                                                                                                                                                                                                                             | Douglas-fir                                                                                                                                                                                                                                                                                                                                                                                                                                                                                                                                                                                                                                                                                         | 22'           | 1 2                 | Asymmetric, hedgerow                                           | Non-viable     L     22     II     Douglas-III     22     I     S     Asymmetric, nedgerow, roots cut of utility       Significant     121     L     22"     11'     Douglas-fir     20'     1     2     Asymmetric, hedgerow    |
| Significant                                                                                                                                                                                                                                                                                                                                                                                                                                                                                                                                                                                                                                                                                                                                                                                                                                                                                                                                                                                                                                                                                                                                                                                                                                                                                                                                                                                                                                                                                                                                                                                                                                                                                                                                                                                                                                                                        | 10                        | 11             | 15"        | 8'        | Douglas-fir                   | 22'           |           | 1 2                 | Asymmetric, hedgerow                                                 | Significant                | 66                        | 71             | 18"                                                                                                                                                                                                                                                                                                                                                                                                                                                                                                                                                                                                                                                                                                 | 9'                                                                                                                                                                                                                                                                                                                                                                                                                                                                                                                                                                                                                                                                                                                                                                                                                                                                                                                                                                                                                                                                                                                                                                                                                                                                                                                                                                                                                                                                                                                                                                                                                                                                                                                                                                                                                                                                                                                                                                                                                                                                                                                             | Douglas-fir                                                                                                                                                                                                                                                                                                                                                                                                                                                                                                                                                                                                                                                                                         | 22'           | 1 2                 | Asymmetric, hedgerow                                           | Significant 122 M 20" 10' Douglas-fir 18' 1 2 Asymmetric, hedgerow                                                                                                                                                               |
| Significant                                                                                                                                                                                                                                                                                                                                                                                                                                                                                                                                                                                                                                                                                                                                                                                                                                                                                                                                                                                                                                                                                                                                                                                                                                                                                                                                                                                                                                                                                                                                                                                                                                                                                                                                                                                                                                                                        | 11                        | 12             | 18"        | 9'        | Douglas-fir                   | 22            |           | 1 2                 | Asymmetric, hedgerow                                                 | Significant                | 67                        | 72             | 14"                                                                                                                                                                                                                                                                                                                                                                                                                                                                                                                                                                                                                                                                                                 | 7'                                                                                                                                                                                                                                                                                                                                                                                                                                                                                                                                                                                                                                                                                                                                                                                                                                                                                                                                                                                                                                                                                                                                                                                                                                                                                                                                                                                                                                                                                                                                                                                                                                                                                                                                                                                                                                                                                                                                                                                                                                                                                                                             | Douglas-fir                                                                                                                                                                                                                                                                                                                                                                                                                                                                                                                                                                                                                                                                                         | 22'           | 1 2                 | Asymmetric, hedgerow                                           | Significant 123 N 23" 12' Douglas-fir 20' 1 2 Asymmetric, hedgerow                                                                                                                                                               |
| Significant<br>Significant                                                                                                                                                                                                                                                                                                                                                                                                                                                                                                                                                                                                                                                                                                                                                                                                                                                                                                                                                                                                                                                                                                                                                                                                                                                                                                                                                                                                                                                                                                                                                                                                                                                                                                                                                                                                                                                         | 12                        | 13<br>14       | 21"<br>15" | 11'<br>8' | Douglas-fir<br>Douglas-fir    | 22'           |           | 1 2                 | Asymmetric, hedgerow<br>Asymmetric, hedgerow                         | Significant                | 68                        | 73             | 16"                                                                                                                                                                                                                                                                                                                                                                                                                                                                                                                                                                                                                                                                                                 | 8'                                                                                                                                                                                                                                                                                                                                                                                                                                                                                                                                                                                                                                                                                                                                                                                                                                                                                                                                                                                                                                                                                                                                                                                                                                                                                                                                                                                                                                                                                                                                                                                                                                                                                                                                                                                                                                                                                                                                                                                                                                                                                                                             | Douglas-fir                                                                                                                                                                                                                                                                                                                                                                                                                                                                                                                                                                                                                                                                                         | 22'           | 1 2                 | Asymmetric, hedgerow                                           | Significant 124 O 25" 13' Douglas-fir 20' 1 2 Asymmetric, hedgerow                                                                                                                                                               |
| Significant                                                                                                                                                                                                                                                                                                                                                                                                                                                                                                                                                                                                                                                                                                                                                                                                                                                                                                                                                                                                                                                                                                                                                                                                                                                                                                                                                                                                                                                                                                                                                                                                                                                                                                                                                                                                                                                                        | 13                        | 15             | 15         | 8'        | Douglas-fir                   | 22            | _         | 1 2                 | Asymmetric, hedgerow<br>Asymmetric, hedgerow                         | Significant                | 69                        | 74             | 14"                                                                                                                                                                                                                                                                                                                                                                                                                                                                                                                                                                                                                                                                                                 | 7'                                                                                                                                                                                                                                                                                                                                                                                                                                                                                                                                                                                                                                                                                                                                                                                                                                                                                                                                                                                                                                                                                                                                                                                                                                                                                                                                                                                                                                                                                                                                                                                                                                                                                                                                                                                                                                                                                                                                                                                                                                                                                                                             | Black pine                                                                                                                                                                                                                                                                                                                                                                                                                                                                                                                                                                                                                                                                                          | 14'           | 1 2                 | Asymmetric, hedgerow, double leader                            | Significant     125     P     14"     7'     Douglas-fir     16'     1     2     Asymmetric, hedgerow       Significant     126     0     15"     1     2     Asymmetric, hedgerow                                               |
| Significant                                                                                                                                                                                                                                                                                                                                                                                                                                                                                                                                                                                                                                                                                                                                                                                                                                                                                                                                                                                                                                                                                                                                                                                                                                                                                                                                                                                                                                                                                                                                                                                                                                                                                                                                                                                                                                                                        | 15                        | 16             | 15"        | 8'        | Douglas-fir                   | 22            |           | 1 2                 | Asymmetric, hedgerow                                                 | Significant<br>Significant | 70                        | 75             | 12"                                                                                                                                                                                                                                                                                                                                                                                                                                                                                                                                                                                                                                                                                                 | /'<br>0'                                                                                                                                                                                                                                                                                                                                                                                                                                                                                                                                                                                                                                                                                                                                                                                                                                                                                                                                                                                                                                                                                                                                                                                                                                                                                                                                                                                                                                                                                                                                                                                                                                                                                                                                                                                                                                                                                                                                                                                                                                                                                                                       | Douglas-fir<br>Douglas-fir                                                                                                                                                                                                                                                                                                                                                                                                                                                                                                                                                                                                                                                                          | 14'<br>14'    | 1 2                 | Asymmetric, hedgerow, double leader<br>Asymmetric, hedgerow    | Significant     126     Q     15"     7'     Douglas-fir     16'     1     2     Asymmetric, hedgerow       Significant     127     R     25"     13'     Douglas-fir     20'     1     2     Asymmetric, hedgerow               |
| Significant                                                                                                                                                                                                                                                                                                                                                                                                                                                                                                                                                                                                                                                                                                                                                                                                                                                                                                                                                                                                                                                                                                                                                                                                                                                                                                                                                                                                                                                                                                                                                                                                                                                                                                                                                                                                                                                                        | 16                        | 17             | 18"        | 9'        | Douglas-fir                   | 22            | -         | 1 2                 | Asymmetric, hedgerow                                                 | Significant                | 72                        | 75             | 1/                                                                                                                                                                                                                                                                                                                                                                                                                                                                                                                                                                                                                                                                                                  | 7'                                                                                                                                                                                                                                                                                                                                                                                                                                                                                                                                                                                                                                                                                                                                                                                                                                                                                                                                                                                                                                                                                                                                                                                                                                                                                                                                                                                                                                                                                                                                                                                                                                                                                                                                                                                                                                                                                                                                                                                                                                                                                                                             | Douglas-fir<br>Douglas-fir                                                                                                                                                                                                                                                                                                                                                                                                                                                                                                                                                                                                                                                                          | 22'           | 1 2                 | Asymmetric, hedgerow                                           | Significant 127 R 25 13 Douglas-fir 20 1 2 Asymmetric, hedgerow                                                                                                                                                                  |
| Significant                                                                                                                                                                                                                                                                                                                                                                                                                                                                                                                                                                                                                                                                                                                                                                                                                                                                                                                                                                                                                                                                                                                                                                                                                                                                                                                                                                                                                                                                                                                                                                                                                                                                                                                                                                                                                                                                        | 17                        | 18             | 18"        | 9'        | Douglas-fir                   | 22            | •         | 1 2                 | Asymmetric, hedgerow                                                 | Significant                | 73                        | 78             | 17"                                                                                                                                                                                                                                                                                                                                                                                                                                                                                                                                                                                                                                                                                                 | 9'                                                                                                                                                                                                                                                                                                                                                                                                                                                                                                                                                                                                                                                                                                                                                                                                                                                                                                                                                                                                                                                                                                                                                                                                                                                                                                                                                                                                                                                                                                                                                                                                                                                                                                                                                                                                                                                                                                                                                                                                                                                                                                                             | Douglas-fir                                                                                                                                                                                                                                                                                                                                                                                                                                                                                                                                                                                                                                                                                         | 22'           | 1 2                 | Asymmetric, hedgerow                                           | Significant     129     T     20"     10'     Douglas-fir     18'     1     2     Asymmetric, hedgerow                                                                                                                           |
| Non-viable                                                                                                                                                                                                                                                                                                                                                                                                                                                                                                                                                                                                                                                                                                                                                                                                                                                                                                                                                                                                                                                                                                                                                                                                                                                                                                                                                                                                                                                                                                                                                                                                                                                                                                                                                                                                                                                                         |                           | 19             | 14"        | 8'        | Douglas-fir                   | 22            |           | 3 3                 | Double leader, included bark, canker, double                         | Significant                | 74                        | 79             | 12"                                                                                                                                                                                                                                                                                                                                                                                                                                                                                                                                                                                                                                                                                                 | 7'                                                                                                                                                                                                                                                                                                                                                                                                                                                                                                                                                                                                                                                                                                                                                                                                                                                                                                                                                                                                                                                                                                                                                                                                                                                                                                                                                                                                                                                                                                                                                                                                                                                                                                                                                                                                                                                                                                                                                                                                                                                                                                                             | Douglas-fir                                                                                                                                                                                                                                                                                                                                                                                                                                                                                                                                                                                                                                                                                         | 22'           | 1 2                 | Asymmetric, hedgerow                                           | Significant 130 U 14" 7' Douglas-fir 16' 1 2 Asymmetric, hedgerow                                                                                                                                                                |
| Significant                                                                                                                                                                                                                                                                                                                                                                                                                                                                                                                                                                                                                                                                                                                                                                                                                                                                                                                                                                                                                                                                                                                                                                                                                                                                                                                                                                                                                                                                                                                                                                                                                                                                                                                                                                                                                                                                        | 18                        | 20             | 15"        | 8'        | Black pine                    | 16            |           | 1 2                 | leader, included bark, canker<br>Double leader, asymmetric, hedgerow | Significant                | 75                        | 80             | 18"                                                                                                                                                                                                                                                                                                                                                                                                                                                                                                                                                                                                                                                                                                 | 9'                                                                                                                                                                                                                                                                                                                                                                                                                                                                                                                                                                                                                                                                                                                                                                                                                                                                                                                                                                                                                                                                                                                                                                                                                                                                                                                                                                                                                                                                                                                                                                                                                                                                                                                                                                                                                                                                                                                                                                                                                                                                                                                             | Douglas-fir                                                                                                                                                                                                                                                                                                                                                                                                                                                                                                                                                                                                                                                                                         | 22'           | 1 2                 | Asymmetric, hedgerow                                           | Significant     131     V     14"     8'     Douglas-fir     16'     1     1                                                                                                                                                     |
| Significant                                                                                                                                                                                                                                                                                                                                                                                                                                                                                                                                                                                                                                                                                                                                                                                                                                                                                                                                                                                                                                                                                                                                                                                                                                                                                                                                                                                                                                                                                                                                                                                                                                                                                                                                                                                                                                                                        | 19                        | 21             | 22"        | 11'       | Douglas-fir                   | 16            |           | 1 2                 | Asymmetric, hedgerow                                                 | Significant                | 76                        | 81             | 14"                                                                                                                                                                                                                                                                                                                                                                                                                                                                                                                                                                                                                                                                                                 | 7'                                                                                                                                                                                                                                                                                                                                                                                                                                                                                                                                                                                                                                                                                                                                                                                                                                                                                                                                                                                                                                                                                                                                                                                                                                                                                                                                                                                                                                                                                                                                                                                                                                                                                                                                                                                                                                                                                                                                                                                                                                                                                                                             | Douglas-fir                                                                                                                                                                                                                                                                                                                                                                                                                                                                                                                                                                                                                                                                                         |               |                     | Asymmetric, hedgerow                                           | Significant 132 W 16" 8' Douglas-fir 16' 1 1                                                                                                                                                                                     |
| Significant                                                                                                                                                                                                                                                                                                                                                                                                                                                                                                                                                                                                                                                                                                                                                                                                                                                                                                                                                                                                                                                                                                                                                                                                                                                                                                                                                                                                                                                                                                                                                                                                                                                                                                                                                                                                                                                                        | 20                        | 22             | 18"        | 10'       | Douglas-fir                   | 22            | -         | 1 2                 | Asymmetric, hedgerow                                                 | Significant                |                           | 82             | 13"                                                                                                                                                                                                                                                                                                                                                                                                                                                                                                                                                                                                                                                                                                 | and the second second                                                                                                                                                                                                                                                                                                                                                                                                                                                                                                                                                                                                                                                                                                                                                                                                                                                                                                                                                                                                                                                                                                                                                                                                                                                                                                                                                                                                                                                                                                                                                                                                                                                                                                                                                                                                                                                                                                                                                                                                                                                                                                          | Douglas-fir                                                                                                                                                                                                                                                                                                                                                                                                                                                                                                                                                                                                                                                                                         |               | 1 Z                 | Asymmetric, hedgerow                                           | Significant     133     X     12"     7'     Douglas-fir     14'     1     1       Significant     134     X     12"     7'     Douglas-fir     14'     1     1                                                                  |
| Significant                                                                                                                                                                                                                                                                                                                                                                                                                                                                                                                                                                                                                                                                                                                                                                                                                                                                                                                                                                                                                                                                                                                                                                                                                                                                                                                                                                                                                                                                                                                                                                                                                                                                                                                                                                                                                                                                        | 21                        | 23             | 16"        | 9'        | Douglas-fir                   | 22            | !         | 1 2                 | Asymmetric, hedgerow                                                 | Significant                | 78                        | 83             | 20"                                                                                                                                                                                                                                                                                                                                                                                                                                                                                                                                                                                                                                                                                                 | 10'                                                                                                                                                                                                                                                                                                                                                                                                                                                                                                                                                                                                                                                                                                                                                                                                                                                                                                                                                                                                                                                                                                                                                                                                                                                                                                                                                                                                                                                                                                                                                                                                                                                                                                                                                                                                                                                                                                                                                                                                                                                                                                                            | Douglas-fir                                                                                                                                                                                                                                                                                                                                                                                                                                                                                                                                                                                                                                                                                         | 22'           | 1 2                 | Asymmetric, hedgerow                                           | Significant     134     Y     13"     7'     Douglas-fir     14'     1     1       Significant     135     Z     13"     7'     Douglas-fir     14'     1     1                                                                  |
| Significant                                                                                                                                                                                                                                                                                                                                                                                                                                                                                                                                                                                                                                                                                                                                                                                                                                                                                                                                                                                                                                                                                                                                                                                                                                                                                                                                                                                                                                                                                                                                                                                                                                                                                                                                                                                                                                                                        | 22                        | 24             | 17"        | 9'        | Douglas-fir                   | 22            |           | 1 2                 | Asymmetric, hedgerow                                                 | Significant<br>Significant | 79<br>80                  | 84<br>85       | 12"<br>16"                                                                                                                                                                                                                                                                                                                                                                                                                                                                                                                                                                                                                                                                                          | 8'                                                                                                                                                                                                                                                                                                                                                                                                                                                                                                                                                                                                                                                                                                                                                                                                                                                                                                                                                                                                                                                                                                                                                                                                                                                                                                                                                                                                                                                                                                                                                                                                                                                                                                                                                                                                                                                                                                                                                                                                                                                                                                                             | Black pine<br>Black pine                                                                                                                                                                                                                                                                                                                                                                                                                                                                                                                                                                                                                                                                            | 14'<br>16'    | 1 2                 | Asymmetric, hedgerow, multiple leaders<br>Asymmetric, hedgerow | Significant     135     13     7     Douglas-III     14     1     1       Significant     136     AA     16"     8'     Douglas-fir     18'     1     1                                                                          |
| Non-viable                                                                                                                                                                                                                                                                                                                                                                                                                                                                                                                                                                                                                                                                                                                                                                                                                                                                                                                                                                                                                                                                                                                                                                                                                                                                                                                                                                                                                                                                                                                                                                                                                                                                                                                                                                                                                                                                         |                           | 25             | 13"        | 8'        | European birch                | 14            |           | 3 3                 | Bronze birch borer infestation                                       | Significant                | 81                        | 86             | 15"                                                                                                                                                                                                                                                                                                                                                                                                                                                                                                                                                                                                                                                                                                 | 7'                                                                                                                                                                                                                                                                                                                                                                                                                                                                                                                                                                                                                                                                                                                                                                                                                                                                                                                                                                                                                                                                                                                                                                                                                                                                                                                                                                                                                                                                                                                                                                                                                                                                                                                                                                                                                                                                                                                                                                                                                                                                                                                             | Black pine                                                                                                                                                                                                                                                                                                                                                                                                                                                                                                                                                                                                                                                                                          | 22'           | 1 2                 | Asymmetric, hedgerow                                           | Non-viable BB 20" 11' Black pine 17' 1 3 Topped for OHPL                                                                                                                                                                         |
| Non-viable<br>Significant                                                                                                                                                                                                                                                                                                                                                                                                                                                                                                                                                                                                                                                                                                                                                                                                                                                                                                                                                                                                                                                                                                                                                                                                                                                                                                                                                                                                                                                                                                                                                                                                                                                                                                                                                                                                                                                          | 22                        | 26 27          | 14"<br>18" | 8'        | European birch<br>Douglas-fir | 16            |           | 3 3                 | Bronze birch borer infestation<br>Asymmetric, hedgerow               | Non-viable                 |                           | 87             | 12,12"                                                                                                                                                                                                                                                                                                                                                                                                                                                                                                                                                                                                                                                                                              | 7'                                                                                                                                                                                                                                                                                                                                                                                                                                                                                                                                                                                                                                                                                                                                                                                                                                                                                                                                                                                                                                                                                                                                                                                                                                                                                                                                                                                                                                                                                                                                                                                                                                                                                                                                                                                                                                                                                                                                                                                                                                                                                                                             | European birch                                                                                                                                                                                                                                                                                                                                                                                                                                                                                                                                                                                                                                                                                      | 16'           | 3 3                 | Bronze birch borer infestation                                 | Non-viable     CC     16"     9'     Black pine     18'     1     3     Topped for OHPL                                                                                                                                          |
| Significant                                                                                                                                                                                                                                                                                                                                                                                                                                                                                                                                                                                                                                                                                                                                                                                                                                                                                                                                                                                                                                                                                                                                                                                                                                                                                                                                                                                                                                                                                                                                                                                                                                                                                                                                                                                                                                                                        | 23                        | 28             | 18"        | 9'        | Douglas-fir                   | 22            | -         | 1 2                 | Asymmetric, hedgerow                                                 | Significant                | 82                        | 88             | 12"                                                                                                                                                                                                                                                                                                                                                                                                                                                                                                                                                                                                                                                                                                 | 8'                                                                                                                                                                                                                                                                                                                                                                                                                                                                                                                                                                                                                                                                                                                                                                                                                                                                                                                                                                                                                                                                                                                                                                                                                                                                                                                                                                                                                                                                                                                                                                                                                                                                                                                                                                                                                                                                                                                                                                                                                                                                                                                             | Douglas-fir                                                                                                                                                                                                                                                                                                                                                                                                                                                                                                                                                                                                                                                                                         | 16'           | 1 2                 | Asymmetric, hedgerow                                           | Non-Sig.     170     11"     8'     Atlas cedar     16'     2     2     Needle cast, sapsucker                                                                                                                                   |
| Significant                                                                                                                                                                                                                                                                                                                                                                                                                                                                                                                                                                                                                                                                                                                                                                                                                                                                                                                                                                                                                                                                                                                                                                                                                                                                                                                                                                                                                                                                                                                                                                                                                                                                                                                                                                                                                                                                        | 25                        | 29             | 18"        | 9'        | Douglas-fir                   | 22            |           | 1 2                 | Asymmetric, hedgerow                                                 | Significant                | 83                        | 89             | 16"                                                                                                                                                                                                                                                                                                                                                                                                                                                                                                                                                                                                                                                                                                 | 8'                                                                                                                                                                                                                                                                                                                                                                                                                                                                                                                                                                                                                                                                                                                                                                                                                                                                                                                                                                                                                                                                                                                                                                                                                                                                                                                                                                                                                                                                                                                                                                                                                                                                                                                                                                                                                                                                                                                                                                                                                                                                                                                             | Douglas-fir                                                                                                                                                                                                                                                                                                                                                                                                                                                                                                                                                                                                                                                                                         | 22'           | 1 2                 | Asymmetric, hedgerow                                           |                                                                                                                                                                                                                                  |
| Significant                                                                                                                                                                                                                                                                                                                                                                                                                                                                                                                                                                                                                                                                                                                                                                                                                                                                                                                                                                                                                                                                                                                                                                                                                                                                                                                                                                                                                                                                                                                                                                                                                                                                                                                                                                                                                                                                        | 26                        | 30             | 17"        | 9'        | Black pine                    | 16            | •         | 1 2                 | Asymmetric, hedgerow, multiple leaders                               | Significant                | 84                        | 90             | 26"                                                                                                                                                                                                                                                                                                                                                                                                                                                                                                                                                                                                                                                                                                 |                                                                                                                                                                                                                                                                                                                                                                                                                                                                                                                                                                                                                                                                                                                                                                                                                                                                                                                                                                                                                                                                                                                                                                                                                                                                                                                                                                                                                                                                                                                                                                                                                                                                                                                                                                                                                                                                                                                                                                                                                                                                                                                                | Douglas-fir                                                                                                                                                                                                                                                                                                                                                                                                                                                                                                                                                                                                                                                                                         | 22'           | 1 2                 | Asymmetric, hedgerow                                           |                                                                                                                                                                                                                                  |
| Significant                                                                                                                                                                                                                                                                                                                                                                                                                                                                                                                                                                                                                                                                                                                                                                                                                                                                                                                                                                                                                                                                                                                                                                                                                                                                                                                                                                                                                                                                                                                                                                                                                                                                                                                                                                                                                                                                        | 27                        | 31             | 15"        | 8'        | Black pine                    | 14            |           | 1 2                 | Asymmetric, hedgerow                                                 | Non-viable<br>Significant  | OE                        | 91 92          | 12,12"<br>24"                                                                                                                                                                                                                                                                                                                                                                                                                                                                                                                                                                                                                                                                                       | 10'                                                                                                                                                                                                                                                                                                                                                                                                                                                                                                                                                                                                                                                                                                                                                                                                                                                                                                                                                                                                                                                                                                                                                                                                                                                                                                                                                                                                                                                                                                                                                                                                                                                                                                                                                                                                                                                                                                                                                                                                                                                                                                                            | European birch<br>Douglas-fir                                                                                                                                                                                                                                                                                                                                                                                                                                                                                                                                                                                                                                                                       | 16'<br>22'    |                     | Bronze birch borer infestation<br>Asymmetric, hedgerow         | Significant Trees 136                                                                                                                                                                                                            |
| Significant                                                                                                                                                                                                                                                                                                                                                                                                                                                                                                                                                                                                                                                                                                                                                                                                                                                                                                                                                                                                                                                                                                                                                                                                                                                                                                                                                                                                                                                                                                                                                                                                                                                                                                                                                                                                                                                                        | 28                        | 32             | 13"        | 7'        | Black pine                    | 14            |           | 1 2                 | Asymmetric, hedgerow                                                 | Significant                | 85<br>86                  | 93             | 25"                                                                                                                                                                                                                                                                                                                                                                                                                                                                                                                                                                                                                                                                                                 | 13'                                                                                                                                                                                                                                                                                                                                                                                                                                                                                                                                                                                                                                                                                                                                                                                                                                                                                                                                                                                                                                                                                                                                                                                                                                                                                                                                                                                                                                                                                                                                                                                                                                                                                                                                                                                                                                                                                                                                                                                                                                                                                                                            | Douglas-fir                                                                                                                                                                                                                                                                                                                                                                                                                                                                                                                                                                                                                                                                                         | 22'           | 1 2                 | Asymmetric, hedgerow                                           | Non-Significant Trees 1                                                                                                                                                                                                          |
| Significant<br>Significant                                                                                                                                                                                                                                                                                                                                                                                                                                                                                                                                                                                                                                                                                                                                                                                                                                                                                                                                                                                                                                                                                                                                                                                                                                                                                                                                                                                                                                                                                                                                                                                                                                                                                                                                                                                                                                                         | 29                        | 33<br>34       | 15"<br>22" | 8'        | Douglas-fir<br>Douglas-fir    | 16            |           | 1 2                 | Asymmetric, hedgerow                                                 | Significant                | 87                        | 94             | 19"                                                                                                                                                                                                                                                                                                                                                                                                                                                                                                                                                                                                                                                                                                 | 8'                                                                                                                                                                                                                                                                                                                                                                                                                                                                                                                                                                                                                                                                                                                                                                                                                                                                                                                                                                                                                                                                                                                                                                                                                                                                                                                                                                                                                                                                                                                                                                                                                                                                                                                                                                                                                                                                                                                                                                                                                                                                                                                             | Douglas-fir                                                                                                                                                                                                                                                                                                                                                                                                                                                                                                                                                                                                                                                                                         | 22'           | 1 2                 | Asymmetric, hedgerow                                           | Non-viable Trees 19                                                                                                                                                                                                              |
| Significant                                                                                                                                                                                                                                                                                                                                                                                                                                                                                                                                                                                                                                                                                                                                                                                                                                                                                                                                                                                                                                                                                                                                                                                                                                                                                                                                                                                                                                                                                                                                                                                                                                                                                                                                                                                                                                                                        | 31                        | 35             | 15"        | 11'<br>8' | Douglas-fir                   | 22            |           | 1 2                 | Asymmetric, hedgerow<br>Asymmetric, hedgerow, double leader          | Significant                | 88                        | 100            | 12"                                                                                                                                                                                                                                                                                                                                                                                                                                                                                                                                                                                                                                                                                                 | 7'                                                                                                                                                                                                                                                                                                                                                                                                                                                                                                                                                                                                                                                                                                                                                                                                                                                                                                                                                                                                                                                                                                                                                                                                                                                                                                                                                                                                                                                                                                                                                                                                                                                                                                                                                                                                                                                                                                                                                                                                                                                                                                                             | Douglas-fir                                                                                                                                                                                                                                                                                                                                                                                                                                                                                                                                                                                                                                                                                         | 16'           | 1 1                 |                                                                |                                                                                                                                                                                                                                  |
| Significant                                                                                                                                                                                                                                                                                                                                                                                                                                                                                                                                                                                                                                                                                                                                                                                                                                                                                                                                                                                                                                                                                                                                                                                                                                                                                                                                                                                                                                                                                                                                                                                                                                                                                                                                                                                                                                                                        | 32                        | 36             | 13"        | 7'        | Douglas-fir                   | 22            |           | 1 2                 | Asymmetric, hedgerow                                                 | Significant                | 89                        | 101            | 12"                                                                                                                                                                                                                                                                                                                                                                                                                                                                                                                                                                                                                                                                                                 | 7'                                                                                                                                                                                                                                                                                                                                                                                                                                                                                                                                                                                                                                                                                                                                                                                                                                                                                                                                                                                                                                                                                                                                                                                                                                                                                                                                                                                                                                                                                                                                                                                                                                                                                                                                                                                                                                                                                                                                                                                                                                                                                                                             | Douglas-fir                                                                                                                                                                                                                                                                                                                                                                                                                                                                                                                                                                                                                                                                                         | 16'           | 1 1                 |                                                                |                                                                                                                                                                                                                                  |
| Significant                                                                                                                                                                                                                                                                                                                                                                                                                                                                                                                                                                                                                                                                                                                                                                                                                                                                                                                                                                                                                                                                                                                                                                                                                                                                                                                                                                                                                                                                                                                                                                                                                                                                                                                                                                                                                                                                        | 33                        | 37             | 18"        | 9'        | Douglas-fir                   | 22            | •         | 1 2                 | Asymmetric, hedgerow                                                 | Non-viable                 |                           | 103            | (3)12"                                                                                                                                                                                                                                                                                                                                                                                                                                                                                                                                                                                                                                                                                              | 12'                                                                                                                                                                                                                                                                                                                                                                                                                                                                                                                                                                                                                                                                                                                                                                                                                                                                                                                                                                                                                                                                                                                                                                                                                                                                                                                                                                                                                                                                                                                                                                                                                                                                                                                                                                                                                                                                                                                                                                                                                                                                                                                            | Bigleaf maple                                                                                                                                                                                                                                                                                                                                                                                                                                                                                                                                                                                                                                                                                       | 20'           | 1 3                 | Stumpsprout                                                    |                                                                                                                                                                                                                                  |
| Significant                                                                                                                                                                                                                                                                                                                                                                                                                                                                                                                                                                                                                                                                                                                                                                                                                                                                                                                                                                                                                                                                                                                                                                                                                                                                                                                                                                                                                                                                                                                                                                                                                                                                                                                                                                                                                                                                        | 34                        | 38             | 18"        | 9'        | Douglas-fir                   | 22            | _         | 1 2                 | Asymmetric, hedgerow                                                 | Significant<br>Significant | 90                        | 117<br>118     | 20"                                                                                                                                                                                                                                                                                                                                                                                                                                                                                                                                                                                                                                                                                                 | 11'<br>10'                                                                                                                                                                                                                                                                                                                                                                                                                                                                                                                                                                                                                                                                                                                                                                                                                                                                                                                                                                                                                                                                                                                                                                                                                                                                                                                                                                                                                                                                                                                                                                                                                                                                                                                                                                                                                                                                                                                                                                                                                                                                                                                     | Leyland cypress<br>Leyland cypress                                                                                                                                                                                                                                                                                                                                                                                                                                                                                                                                                                                                                                                                  | 25'<br>25'    | 1 2                 | Asymmetric, hedgerow<br>Asymmetric, hedgerow                   | -                                                                                                                                                                                                                                |
| Significant                                                                                                                                                                                                                                                                                                                                                                                                                                                                                                                                                                                                                                                                                                                                                                                                                                                                                                                                                                                                                                                                                                                                                                                                                                                                                                                                                                                                                                                                                                                                                                                                                                                                                                                                                                                                                                                                        | 35                        | 39             | 17"        | 9'        | Douglas-fir                   | 22            | _         | 1 2                 | Asymmetric, hedgerow                                                 | Significant                | 91<br>92                  | 119            | 16"                                                                                                                                                                                                                                                                                                                                                                                                                                                                                                                                                                                                                                                                                                 | 9'                                                                                                                                                                                                                                                                                                                                                                                                                                                                                                                                                                                                                                                                                                                                                                                                                                                                                                                                                                                                                                                                                                                                                                                                                                                                                                                                                                                                                                                                                                                                                                                                                                                                                                                                                                                                                                                                                                                                                                                                                                                                                                                             | Leyland cypress                                                                                                                                                                                                                                                                                                                                                                                                                                                                                                                                                                                                                                                                                     | 25'           | 1 2                 | Asymmetric, hedgerow                                           |                                                                                                                                                                                                                                  |
| Significant<br>Significant                                                                                                                                                                                                                                                                                                                                                                                                                                                                                                                                                                                                                                                                                                                                                                                                                                                                                                                                                                                                                                                                                                                                                                                                                                                                                                                                                                                                                                                                                                                                                                                                                                                                                                                                                                                                                                                         | 36                        | 40             | 16"<br>14" | 8'<br>7'  | Douglas-fir<br>Douglas-fir    | 22            |           | 1 2                 | Asymmetric, hedgerow<br>Asymmetric, hedgerow                         | Significant                | 93                        | 120            | 20"                                                                                                                                                                                                                                                                                                                                                                                                                                                                                                                                                                                                                                                                                                 | 11'                                                                                                                                                                                                                                                                                                                                                                                                                                                                                                                                                                                                                                                                                                                                                                                                                                                                                                                                                                                                                                                                                                                                                                                                                                                                                                                                                                                                                                                                                                                                                                                                                                                                                                                                                                                                                                                                                                                                                                                                                                                                                                                            | Leyland cypress                                                                                                                                                                                                                                                                                                                                                                                                                                                                                                                                                                                                                                                                                     | 25'           | 1 2                 | Asymmetric, hedgerow                                           |                                                                                                                                                                                                                                  |
| Significant                                                                                                                                                                                                                                                                                                                                                                                                                                                                                                                                                                                                                                                                                                                                                                                                                                                                                                                                                                                                                                                                                                                                                                                                                                                                                                                                                                                                                                                                                                                                                                                                                                                                                                                                                                                                                                                                        | 38                        | 42             | 16"        | 8'        | Douglas-fir                   | 22            |           | 1 2                 | Asymmetric, hedgerow                                                 | Significant                | 94                        | 121            | 16"                                                                                                                                                                                                                                                                                                                                                                                                                                                                                                                                                                                                                                                                                                 | 9'                                                                                                                                                                                                                                                                                                                                                                                                                                                                                                                                                                                                                                                                                                                                                                                                                                                                                                                                                                                                                                                                                                                                                                                                                                                                                                                                                                                                                                                                                                                                                                                                                                                                                                                                                                                                                                                                                                                                                                                                                                                                                                                             | Sycamore                                                                                                                                                                                                                                                                                                                                                                                                                                                                                                                                                                                                                                                                                            | 22'           | 1 2                 | lvy                                                            |                                                                                                                                                                                                                                  |
| Significant                                                                                                                                                                                                                                                                                                                                                                                                                                                                                                                                                                                                                                                                                                                                                                                                                                                                                                                                                                                                                                                                                                                                                                                                                                                                                                                                                                                                                                                                                                                                                                                                                                                                                                                                                                                                                                                                        | 39                        | 43             | 16"        | 8'        | Douglas-fir                   | 22            |           | 1 2                 | Asymmetric, hedgerow                                                 | Significant                | 95                        | 124            | 14"                                                                                                                                                                                                                                                                                                                                                                                                                                                                                                                                                                                                                                                                                                 | 7'                                                                                                                                                                                                                                                                                                                                                                                                                                                                                                                                                                                                                                                                                                                                                                                                                                                                                                                                                                                                                                                                                                                                                                                                                                                                                                                                                                                                                                                                                                                                                                                                                                                                                                                                                                                                                                                                                                                                                                                                                                                                                                                             | Sycamore                                                                                                                                                                                                                                                                                                                                                                                                                                                                                                                                                                                                                                                                                            |               | 1 2                 |                                                                |                                                                                                                                                                                                                                  |
| Significant                                                                                                                                                                                                                                                                                                                                                                                                                                                                                                                                                                                                                                                                                                                                                                                                                                                                                                                                                                                                                                                                                                                                                                                                                                                                                                                                                                                                                                                                                                                                                                                                                                                                                                                                                                                                                                                                        | 40                        | 44             | 19"        | 10'       | Douglas-fir                   | 22            |           | 1 2                 | Asymmetric, hedgerow                                                 | Significant                | 96                        | 128            | 17"                                                                                                                                                                                                                                                                                                                                                                                                                                                                                                                                                                                                                                                                                                 | 9'                                                                                                                                                                                                                                                                                                                                                                                                                                                                                                                                                                                                                                                                                                                                                                                                                                                                                                                                                                                                                                                                                                                                                                                                                                                                                                                                                                                                                                                                                                                                                                                                                                                                                                                                                                                                                                                                                                                                                                                                                                                                                                                             | Sycamore<br>Douglas fir                                                                                                                                                                                                                                                                                                                                                                                                                                                                                                                                                                                                                                                                             |               | 1 2                 |                                                                |                                                                                                                                                                                                                                  |
| Significant                                                                                                                                                                                                                                                                                                                                                                                                                                                                                                                                                                                                                                                                                                                                                                                                                                                                                                                                                                                                                                                                                                                                                                                                                                                                                                                                                                                                                                                                                                                                                                                                                                                                                                                                                                                                                                                                        | 41                        | 45             | 16"        | 8'        | Black pine                    | 16            |           | 1 2                 | Asymmetric, hedgerow                                                 | Significant<br>Significant | 97<br>98                  | 140<br>141     | 48"<br>22"                                                                                                                                                                                                                                                                                                                                                                                                                                                                                                                                                                                                                                                                                          | 24'                                                                                                                                                                                                                                                                                                                                                                                                                                                                                                                                                                                                                                                                                                                                                                                                                                                                                                                                                                                                                                                                                                                                                                                                                                                                                                                                                                                                                                                                                                                                                                                                                                                                                                                                                                                                                                                                                                                                                                                                                                                                                                                            | Douglas-fir<br>Douglas-fir                                                                                                                                                                                                                                                                                                                                                                                                                                                                                                                                                                                                                                                                          | 25'<br>20'    | 1 1<br>1 1          |                                                                | -                                                                                                                                                                                                                                |
| Non-viable                                                                                                                                                                                                                                                                                                                                                                                                                                                                                                                                                                                                                                                                                                                                                                                                                                                                                                                                                                                                                                                                                                                                                                                                                                                                                                                                                                                                                                                                                                                                                                                                                                                                                                                                                                                                                                                                         | 42                        | 46             | 13"        | 7'        | Black pine                    |               | _         | 2 3                 | Asymmetric, hedgerow, double leader                                  | Significant                | 99                        | 141            | 12"                                                                                                                                                                                                                                                                                                                                                                                                                                                                                                                                                                                                                                                                                                 | 7'                                                                                                                                                                                                                                                                                                                                                                                                                                                                                                                                                                                                                                                                                                                                                                                                                                                                                                                                                                                                                                                                                                                                                                                                                                                                                                                                                                                                                                                                                                                                                                                                                                                                                                                                                                                                                                                                                                                                                                                                                                                                                                                             | Red maple                                                                                                                                                                                                                                                                                                                                                                                                                                                                                                                                                                                                                                                                                           | 18'           |                     | Asymmetric                                                     |                                                                                                                                                                                                                                  |
| Significant<br>Significant                                                                                                                                                                                                                                                                                                                                                                                                                                                                                                                                                                                                                                                                                                                                                                                                                                                                                                                                                                                                                                                                                                                                                                                                                                                                                                                                                                                                                                                                                                                                                                                                                                                                                                                                                                                                                                                         | 42                        | 47             | 13"<br>15" | 2'        | Douglas-fir<br>Douglas-fir    | 22            |           | 1 2                 | Asymmetric, hedgerow, double leader<br>Asymmetric, hedgerow          | Significant                | 100                       | 144            | 12"                                                                                                                                                                                                                                                                                                                                                                                                                                                                                                                                                                                                                                                                                                 | 7'                                                                                                                                                                                                                                                                                                                                                                                                                                                                                                                                                                                                                                                                                                                                                                                                                                                                                                                                                                                                                                                                                                                                                                                                                                                                                                                                                                                                                                                                                                                                                                                                                                                                                                                                                                                                                                                                                                                                                                                                                                                                                                                             | Deodar cedar                                                                                                                                                                                                                                                                                                                                                                                                                                                                                                                                                                                                                                                                                        | 16'           |                     | Asymmetric                                                     |                                                                                                                                                                                                                                  |
| Significant                                                                                                                                                                                                                                                                                                                                                                                                                                                                                                                                                                                                                                                                                                                                                                                                                                                                                                                                                                                                                                                                                                                                                                                                                                                                                                                                                                                                                                                                                                                                                                                                                                                                                                                                                                                                                                                                        | 43                        | 40             | 15         | 9'        | Douglas-fir                   | 22            |           | 1 2                 | Asymmetric, hedgerow                                                 | Significant                | 101                       | 145            | 24"                                                                                                                                                                                                                                                                                                                                                                                                                                                                                                                                                                                                                                                                                                 | 13'                                                                                                                                                                                                                                                                                                                                                                                                                                                                                                                                                                                                                                                                                                                                                                                                                                                                                                                                                                                                                                                                                                                                                                                                                                                                                                                                                                                                                                                                                                                                                                                                                                                                                                                                                                                                                                                                                                                                                                                                                                                                                                                            | Douglas-fir                                                                                                                                                                                                                                                                                                                                                                                                                                                                                                                                                                                                                                                                                         | 18'           | 1 1                 |                                                                |                                                                                                                                                                                                                                  |
| Significant                                                                                                                                                                                                                                                                                                                                                                                                                                                                                                                                                                                                                                                                                                                                                                                                                                                                                                                                                                                                                                                                                                                                                                                                                                                                                                                                                                                                                                                                                                                                                                                                                                                                                                                                                                                                                                                                        | 45                        | 50             | 15"        |           | Douglas-fir                   | 22            | -         | 1 2                 | Asymmetric, hedgerow                                                 | Non-viable                 |                           | 146            |                                                                                                                                                                                                                                                                                                                                                                                                                                                                                                                                                                                                                                                                                                     |                                                                                                                                                                                                                                                                                                                                                                                                                                                                                                                                                                                                                                                                                                                                                                                                                                                                                                                                                                                                                                                                                                                                                                                                                                                                                                                                                                                                                                                                                                                                                                                                                                                                                                                                                                                                                                                                                                                                                                                                                                                                                                                                | European birch                                                                                                                                                                                                                                                                                                                                                                                                                                                                                                                                                                                                                                                                                      |               |                     | Bronze birch borer infestation                                 |                                                                                                                                                                                                                                  |
| Significant                                                                                                                                                                                                                                                                                                                                                                                                                                                                                                                                                                                                                                                                                                                                                                                                                                                                                                                                                                                                                                                                                                                                                                                                                                                                                                                                                                                                                                                                                                                                                                                                                                                                                                                                                                                                                                                                        | 46                        | 51             | 12"        | 7'        | Douglas-fir                   | 22            | 1         | 1 2                 | Asymmetric, hedgerow                                                 | Non-viable                 | 10.310171                 |                |                                                                                                                                                                                                                                                                                                                                                                                                                                                                                                                                                                                                                                                                                                     |                                                                                                                                                                                                                                                                                                                                                                                                                                                                                                                                                                                                                                                                                                                                                                                                                                                                                                                                                                                                                                                                                                                                                                                                                                                                                                                                                                                                                                                                                                                                                                                                                                                                                                                                                                                                                                                                                                                                                                                                                                                                                                                                | Douglas-fir                                                                                                                                                                                                                                                                                                                                                                                                                                                                                                                                                                                                                                                                                         |               |                     | Buttress root disturbance/injury                               |                                                                                                                                                                                                                                  |
| Significant                                                                                                                                                                                                                                                                                                                                                                                                                                                                                                                                                                                                                                                                                                                                                                                                                                                                                                                                                                                                                                                                                                                                                                                                                                                                                                                                                                                                                                                                                                                                                                                                                                                                                                                                                                                                                                                                        | 47                        | 52             | 14"        | 7'        | Douglas-fir                   | 22            |           | 1 2                 | Asymmetric, hedgerow                                                 | Significant                | 102                       | 149            | 18"                                                                                                                                                                                                                                                                                                                                                                                                                                                                                                                                                                                                                                                                                                 | Concession and Concession                                                                                                                                                                                                                                                                                                                                                                                                                                                                                                                                                                                                                                                                                                                                                                                                                                                                                                                                                                                                                                                                                                                                                                                                                                                                                                                                                                                                                                                                                                                                                                                                                                                                                                                                                                                                                                                                                                                                                                                                                                                                                                      | Douglas-fir                                                                                                                                                                                                                                                                                                                                                                                                                                                                                                                                                                                                                                                                                         | 20'           | the second second   |                                                                |                                                                                                                                                                                                                                  |
| Significant                                                                                                                                                                                                                                                                                                                                                                                                                                                                                                                                                                                                                                                                                                                                                                                                                                                                                                                                                                                                                                                                                                                                                                                                                                                                                                                                                                                                                                                                                                                                                                                                                                                                                                                                                                                                                                                                        | 48                        | 53             | 18"        | 9'        | Douglas-fir                   | 22            | _         | 1 2                 | Asymmetric, hedgerow                                                 | Significant<br>Significant | 103<br>104                | 150<br>151     | 22"<br>22"                                                                                                                                                                                                                                                                                                                                                                                                                                                                                                                                                                                                                                                                                          |                                                                                                                                                                                                                                                                                                                                                                                                                                                                                                                                                                                                                                                                                                                                                                                                                                                                                                                                                                                                                                                                                                                                                                                                                                                                                                                                                                                                                                                                                                                                                                                                                                                                                                                                                                                                                                                                                                                                                                                                                                                                                                                                | Douglas-fir<br>Douglas-fir                                                                                                                                                                                                                                                                                                                                                                                                                                                                                                                                                                                                                                                                          |               | 1 1<br>1 1          |                                                                | -                                                                                                                                                                                                                                |
| Significant                                                                                                                                                                                                                                                                                                                                                                                                                                                                                                                                                                                                                                                                                                                                                                                                                                                                                                                                                                                                                                                                                                                                                                                                                                                                                                                                                                                                                                                                                                                                                                                                                                                                                                                                                                                                                                                                        | 49                        | 54             | 18"        | 9'        | Douglas-fir                   | 22            |           | 1 2                 | Asymmetric, hedgerow, double leader                                  | Significant                | 104                       | 151            | 20"                                                                                                                                                                                                                                                                                                                                                                                                                                                                                                                                                                                                                                                                                                 |                                                                                                                                                                                                                                                                                                                                                                                                                                                                                                                                                                                                                                                                                                                                                                                                                                                                                                                                                                                                                                                                                                                                                                                                                                                                                                                                                                                                                                                                                                                                                                                                                                                                                                                                                                                                                                                                                                                                                                                                                                                                                                                                | Douglas-fir                                                                                                                                                                                                                                                                                                                                                                                                                                                                                                                                                                                                                                                                                         |               | 1 2                 |                                                                |                                                                                                                                                                                                                                  |
| Significant<br>Significant                                                                                                                                                                                                                                                                                                                                                                                                                                                                                                                                                                                                                                                                                                                                                                                                                                                                                                                                                                                                                                                                                                                                                                                                                                                                                                                                                                                                                                                                                                                                                                                                                                                                                                                                                                                                                                                         | 50                        | 55<br>56       | 12"<br>15" | 7'<br>8'  | Black pine<br>Douglas-fir     | 22            |           | 1 2                 | Asymmetric, hedgerow<br>Asymmetric, hedgerow                         | Significant                | 105                       | 153            | 14"                                                                                                                                                                                                                                                                                                                                                                                                                                                                                                                                                                                                                                                                                                 | 8'                                                                                                                                                                                                                                                                                                                                                                                                                                                                                                                                                                                                                                                                                                                                                                                                                                                                                                                                                                                                                                                                                                                                                                                                                                                                                                                                                                                                                                                                                                                                                                                                                                                                                                                                                                                                                                                                                                                                                                                                                                                                                                                             | Atlas cedar                                                                                                                                                                                                                                                                                                                                                                                                                                                                                                                                                                                                                                                                                         |               |                     | Needle cast fungus disease, sapsucker                          |                                                                                                                                                                                                                                  |
| Significant                                                                                                                                                                                                                                                                                                                                                                                                                                                                                                                                                                                                                                                                                                                                                                                                                                                                                                                                                                                                                                                                                                                                                                                                                                                                                                                                                                                                                                                                                                                                                                                                                                                                                                                                                                                                                                                                        | 52                        | 57             | 20"        | 10'       | Douglas-fir                   | 22            |           | 1 2                 | Asymmetric, hedgerow                                                 | Significant                | 107                       | 154            | 12"                                                                                                                                                                                                                                                                                                                                                                                                                                                                                                                                                                                                                                                                                                 | 7'                                                                                                                                                                                                                                                                                                                                                                                                                                                                                                                                                                                                                                                                                                                                                                                                                                                                                                                                                                                                                                                                                                                                                                                                                                                                                                                                                                                                                                                                                                                                                                                                                                                                                                                                                                                                                                                                                                                                                                                                                                                                                                                             | Atlas cedar                                                                                                                                                                                                                                                                                                                                                                                                                                                                                                                                                                                                                                                                                         |               |                     | Needle cast, sapsucker                                         |                                                                                                                                                                                                                                  |
| Significant                                                                                                                                                                                                                                                                                                                                                                                                                                                                                                                                                                                                                                                                                                                                                                                                                                                                                                                                                                                                                                                                                                                                                                                                                                                                                                                                                                                                                                                                                                                                                                                                                                                                                                                                                                                                                                                                        | 53                        | 58             | 20"        | 10'       | Douglas-fir                   |               |           | 1 2                 | Asymmetric, hedgerow, double leader                                  | Significant                | 108                       | 159            | 14"                                                                                                                                                                                                                                                                                                                                                                                                                                                                                                                                                                                                                                                                                                 | 8'                                                                                                                                                                                                                                                                                                                                                                                                                                                                                                                                                                                                                                                                                                                                                                                                                                                                                                                                                                                                                                                                                                                                                                                                                                                                                                                                                                                                                                                                                                                                                                                                                                                                                                                                                                                                                                                                                                                                                                                                                                                                                                                             | Atlas cedar                                                                                                                                                                                                                                                                                                                                                                                                                                                                                                                                                                                                                                                                                         |               |                     | Needle cast, sapsucker                                         |                                                                                                                                                                                                                                  |
| Significant                                                                                                                                                                                                                                                                                                                                                                                                                                                                                                                                                                                                                                                                                                                                                                                                                                                                                                                                                                                                                                                                                                                                                                                                                                                                                                                                                                                                                                                                                                                                                                                                                                                                                                                                                                                                                                                                        | 54                        | 59             | 15°        | 8'        | Douglas-fir                   | 22            | '         | 1 2                 | Asymmetric, hedgerow                                                 | Significant                | 109                       | 162            | 14"                                                                                                                                                                                                                                                                                                                                                                                                                                                                                                                                                                                                                                                                                                 | 8'                                                                                                                                                                                                                                                                                                                                                                                                                                                                                                                                                                                                                                                                                                                                                                                                                                                                                                                                                                                                                                                                                                                                                                                                                                                                                                                                                                                                                                                                                                                                                                                                                                                                                                                                                                                                                                                                                                                                                                                                                                                                                                                             | Atlas cedar                                                                                                                                                                                                                                                                                                                                                                                                                                                                                                                                                                                                                                                                                         |               |                     | Needle cast, sapsucker                                         |                                                                                                                                                                                                                                  |
| and the second sec |                           |                |            |           |                               |               |           |                     |                                                                      | Significant<br>Significant | 110                       | 166<br>167     | 12"<br>12"                                                                                                                                                                                                                                                                                                                                                                                                                                                                                                                                                                                                                                                                                          | 7                                                                                                                                                                                                                                                                                                                                                                                                                                                                                                                                                                                                                                                                                                                                                                                                                                                                                                                                                                                                                                                                                                                                                                                                                                                                                                                                                                                                                                                                                                                                                                                                                                                                                                                                                                                                                                                                                                                                                                                                                                                                                                                              | Atlas cedar<br>Atlas cedar                                                                                                                                                                                                                                                                                                                                                                                                                                                                                                                                                                                                                                                                          |               |                     | Needle cast, sapsucker<br>Needle cast, sapsucker               | -                                                                                                                                                                                                                                |
|                                                                                                                                                                                                                                                                                                                                                                                                                                                                                                                                                                                                                                                                                                                                                                                                                                                                                                                                                                                                                                                                                                                                                                                                                                                                                                                                                                                                                                                                                                                                                                                                                                                                                                                                                                                                                                                                                    |                           |                |            |           | Greenforest                   | Re            | gister    | ed Consu            | Iting Arborist                                                       | Significant                | 111<br>112                | 169            | 13"                                                                                                                                                                                                                                                                                                                                                                                                                                                                                                                                                                                                                                                                                                 | 8'                                                                                                                                                                                                                                                                                                                                                                                                                                                                                                                                                                                                                                                                                                                                                                                                                                                                                                                                                                                                                                                                                                                                                                                                                                                                                                                                                                                                                                                                                                                                                                                                                                                                                                                                                                                                                                                                                                                                                                                                                                                                                                                             | Atlas cedar                                                                                                                                                                                                                                                                                                                                                                                                                                                                                                                                                                                                                                                                                         |               | _                   | Needle cast, sapsucker                                         |                                                                                                                                                                                                                                  |
|                                                                                                                                                                                                                                                                                                                                                                                                                                                                                                                                                                                                                                                                                                                                                                                                                                                                                                                                                                                                                                                                                                                                                                                                                                                                                                                                                                                                                                                                                                                                                                                                                                                                                                                                                                                                                                                                                    |                           |                |            |           |                               |               |           |                     |                                                                      | Non-viable                 |                           | 173            |                                                                                                                                                                                                                                                                                                                                                                                                                                                                                                                                                                                                                                                                                                     | 30'                                                                                                                                                                                                                                                                                                                                                                                                                                                                                                                                                                                                                                                                                                                                                                                                                                                                                                                                                                                                                                                                                                                                                                                                                                                                                                                                                                                                                                                                                                                                                                                                                                                                                                                                                                                                                                                                                                                                                                                                                                                                                                                            | Bigleaf maple                                                                                                                                                                                                                                                                                                                                                                                                                                                                                                                                                                                                                                                                                       |               |                     | Decline, decay, Kretzschmaria fungal infection                 |                                                                                                                                                                                                                                  |
|                                                                                                                                                                                                                                                                                                                                                                                                                                                                                                                                                                                                                                                                                                                                                                                                                                                                                                                                                                                                                                                                                                                                                                                                                                                                                                                                                                                                                                                                                                                                                                                                                                                                                                                                                                                                                                                                                    |                           |                |            |           |                               |               |           |                     |                                                                      | Non-viable                 |                           | 174            | and the second se | Concentration of the local division of the l | Bigleaf maple                                                                                                                                                                                                                                                                                                                                                                                                                                                                                                                                                                                                                                                                                       |               | _                   | Decline, deadwood, decay                                       |                                                                                                                                                                                                                                  |
|                                                                                                                                                                                                                                                                                                                                                                                                                                                                                                                                                                                                                                                                                                                                                                                                                                                                                                                                                                                                                                                                                                                                                                                                                                                                                                                                                                                                                                                                                                                                                                                                                                                                                                                                                                                                                                                                                    |                           |                |            |           |                               |               |           |                     |                                                                      |                            |                           | -              |                                                                                                                                                                                                                                                                                                                                                                                                                                                                                                                                                                                                                                                                                                     |                                                                                                                                                                                                                                                                                                                                                                                                                                                                                                                                                                                                                                                                                                                                                                                                                                                                                                                                                                                                                                                                                                                                                                                                                                                                                                                                                                                                                                                                                                                                                                                                                                                                                                                                                                                                                                                                                                                                                                                                                                                                                                                                | a second s |               |                     |                                                                |                                                                                                                                                                                                                                  |