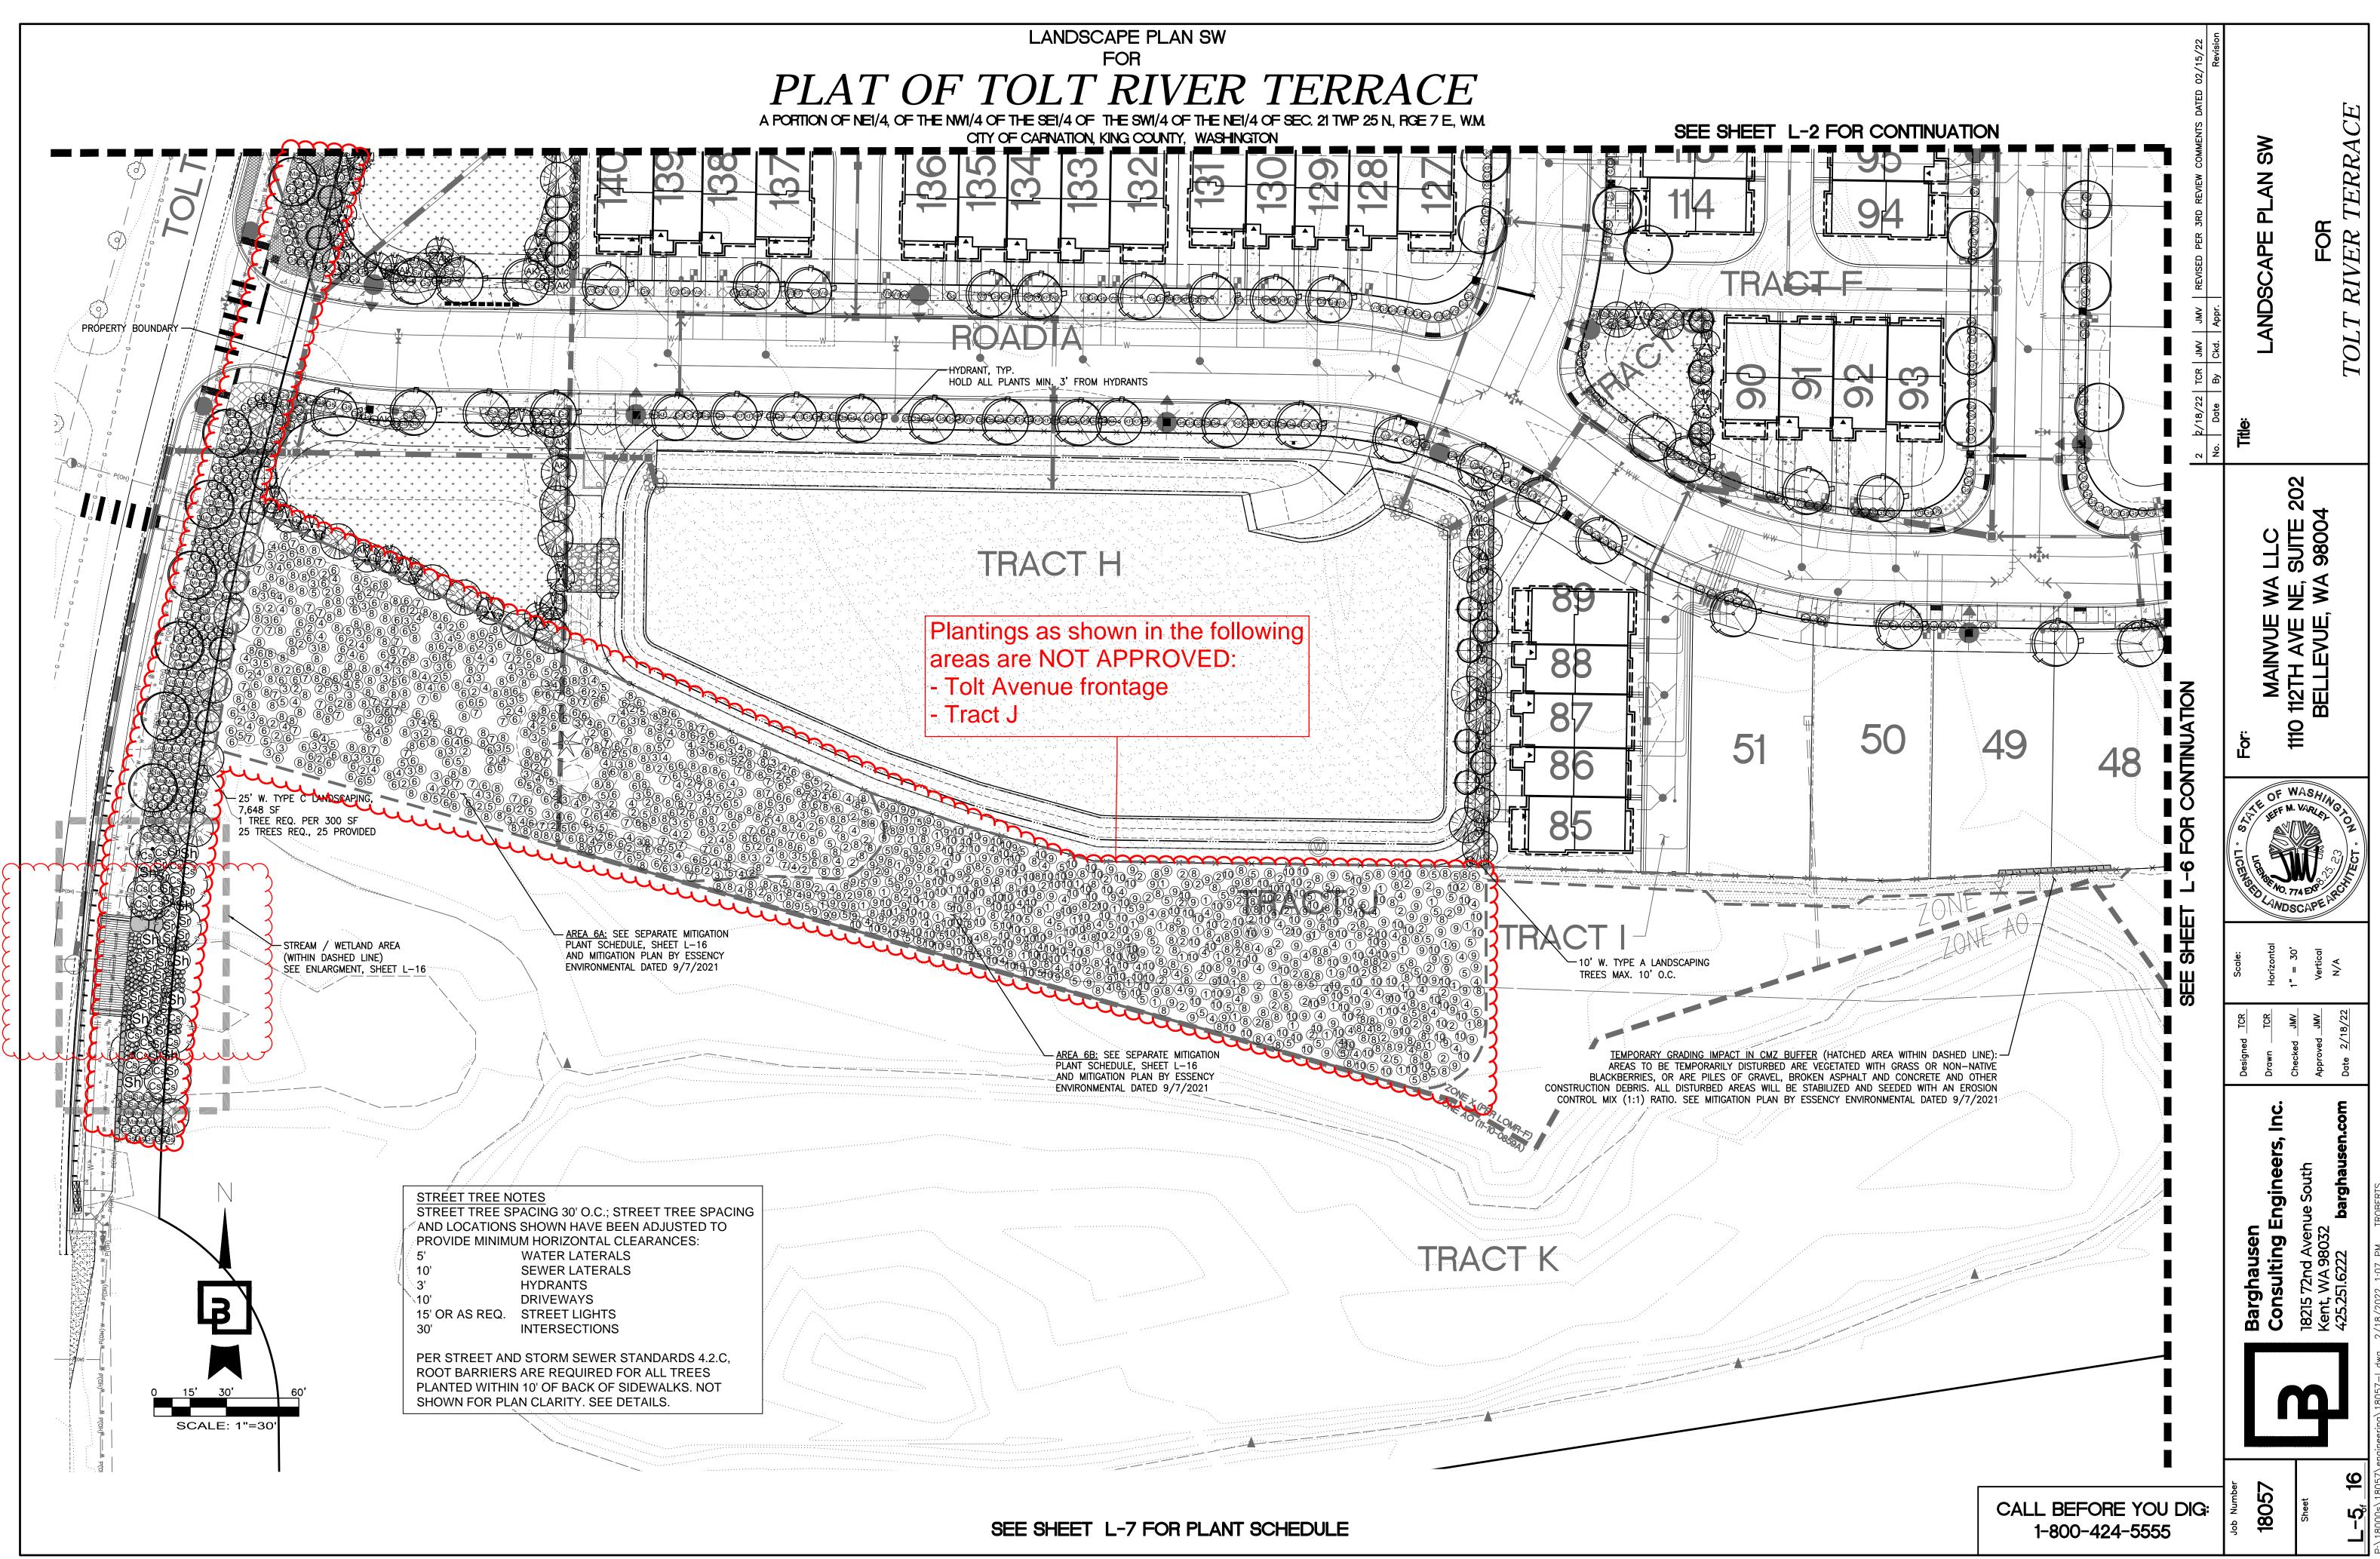

|

## TREE RETENTION DETAILS FOR PLAT OF TOLT RIVER TERRACE A PORTION OF NE1/4, OF THE NW1/4 OF THE SE1/4 OF THE SW1/4 OF THE NE1/4 OF SEC. 21 TWP 25 N., RGE 7 E., W.M.

CITY OF CARNATION, KING COUNTY, WASHINGTON

( Registered Consulting Arborist Greenforest



CALL BEFORE YOU DIG: 1-800-424-5555 역









STREET TREE NOTES STREET TREE SPACING 30' O.C.; STREET TREE SPACING AND LOCATIONS SHOWN HAVE BEEN ADJUSTED TO PROVIDE MINIMUM HORIZONTAL CLEARANCES: 5' WATER LATERALS 10' SEWER LATERALS HYDRANTS DRIVEWAYS 10' 15' OR AS REQ. STREET LIGHTS INTERSECTIONS 30'

PER STREET AND STORM SEWER STANDARDS 4.2.C, ROOT BARRIERS ARE REQUIRED FOR ALL TREES PLANTED WITHIN 10' OF BACK OF SIDEWALKS. NOT SHOWN FOR PLAN CLARITY. SEE DETAILS.







# PLAT

| PLANT SCHED      | ULE                                                                                                                                                              |                      | A PORTION OF NE1/4, OF       |              |                  | IE SW1/4 OF THE NE1/4 OF \$<br>IG COUNTY, WASHINGTON | SEC. 21 7  | TWP 25 N., RGE 7 E., W. |
|------------------|------------------------------------------------------------------------------------------------------------------------------------------------------------------|----------------------|------------------------------|--------------|------------------|------------------------------------------------------|------------|-------------------------|
| DECIDUOUS TREES  | BOTANICAL / COMMON NAME