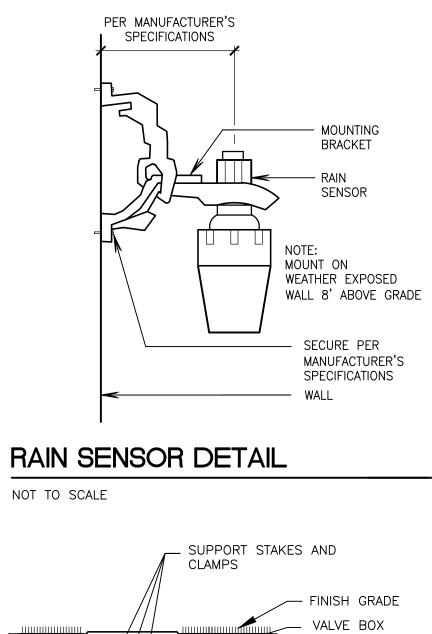

|                                                                                                                                                                                                                                                                                                                                                                                                | CALL BEFORE YOU DIG:               | lob Number<br>18057                                       | Sheet<br><b>13</b><br>of <b>16</b>                                                |

1-800-424-5555

<u>ମ୍</u>

<u>8</u>





## FLUSH POINT WITH BALL VALVE

NOT TO SCALE





## QUICK COUPLING VALVE DETAIL

NOT TO SCALE



AIR/VACUUM RELIEF VALVE CANNOT BE CONNECTED LOWER THAN DRIPLINE LATERALS. FOR USE ON ZONES OF 7 GPM OR LESS ONLY (PLUMBED TO TUBING).

## 1/2" AIR/VACUUM RELIEF VALVE DETAIL

NOT TO SCALE



<u>SIDE VIEW</u>



NOT TO SCALE



**IRRIGATION CONTROLLER - PEDESTAL MOUNT** 

NOT TO SCALE

- SPACINGS. 2. PLACE TIE DOWN STAKES EVERY THREE FEET IN SAND, FOUR FEET IN LOAM, AND FIVE FEET IN CLAY.
- 3. AT FITTINGS WHERE THERE IS A CHANGE OF DIRECTION SUCH AS TEES OR ELBOWS, USE

- TIE-DOWN STAKES ON EACH LEG OF THE CHANGE OF DIRECTION.

- DRIPLINE AROUND TREE

- NOT TO SCALE
- (1) FINISH GRADE

(6)

(8)-

(9)-

(5)-

(3)

5

NOTES:

- (2) STANDARD VALVE BOX WITH COVER:
- RAIN BIRD VB-STD
- (3) WATERPROOF CONNECTION: RAIN BIRD DB SERIES
- (4) VALVE