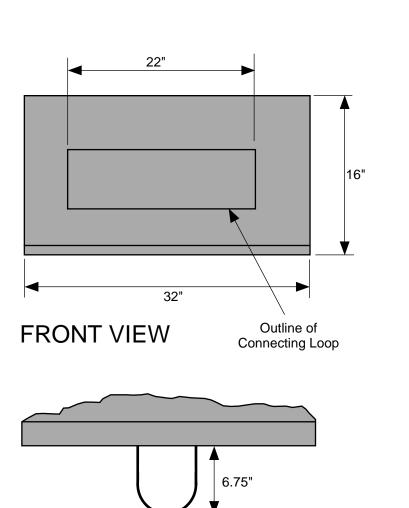

| 5.3             | 4.3               | Varies<br>(refer to | А | A | - | - | - | - |  |  |  |
| 3, 7, 9    | 5 6.7            |                 | 5.7               | Details)            | А | А | - | - | - | - |  |  |  |
| 1, 4, 5, 6 | 6                | 8.0             | 7.0               |                     | А | A | А | - | - | - |  |  |  |

## **LOCK & LOAD COUNTERFORT**

1. Wall alignment and heights to be consistent with the permit/approved plans.

2. Geotechnical Engineer to confirm Keyway stability, support characteristics,

3. Reduced building setback from wall may be acceptable on a case-by-case basis, as recommended by the Geotechnical Engineer and approved by the City.

> \*NOTE: Wall Height is measured from bearing pad to finish grade.

**GEOGRID:** A = Miragrid 5XT



**TOP VIEW** 

Poly Fiber Reinforced 1 1/2" fiber (4 lbs./yard) 6,000 psi concrete

Casting Tolerance

NOTES:

- 1. Installation to be completed in accordance with manufacturer's specifications.
- 2. Do not scale from drawings.

LOCK & LOAD PANEL

SIDE VIEW

Connecting

Loop

NOT - TO - SCALE





| 2021 |              |            |            |                                                    |                                                | /.                                 |
|------|--------------|------------|------------|----------------------------------------------------|------------------------------------------------|------------------------------------|
|      | Proj. No.    | 4658.04    | Date       | Revisions                                          |