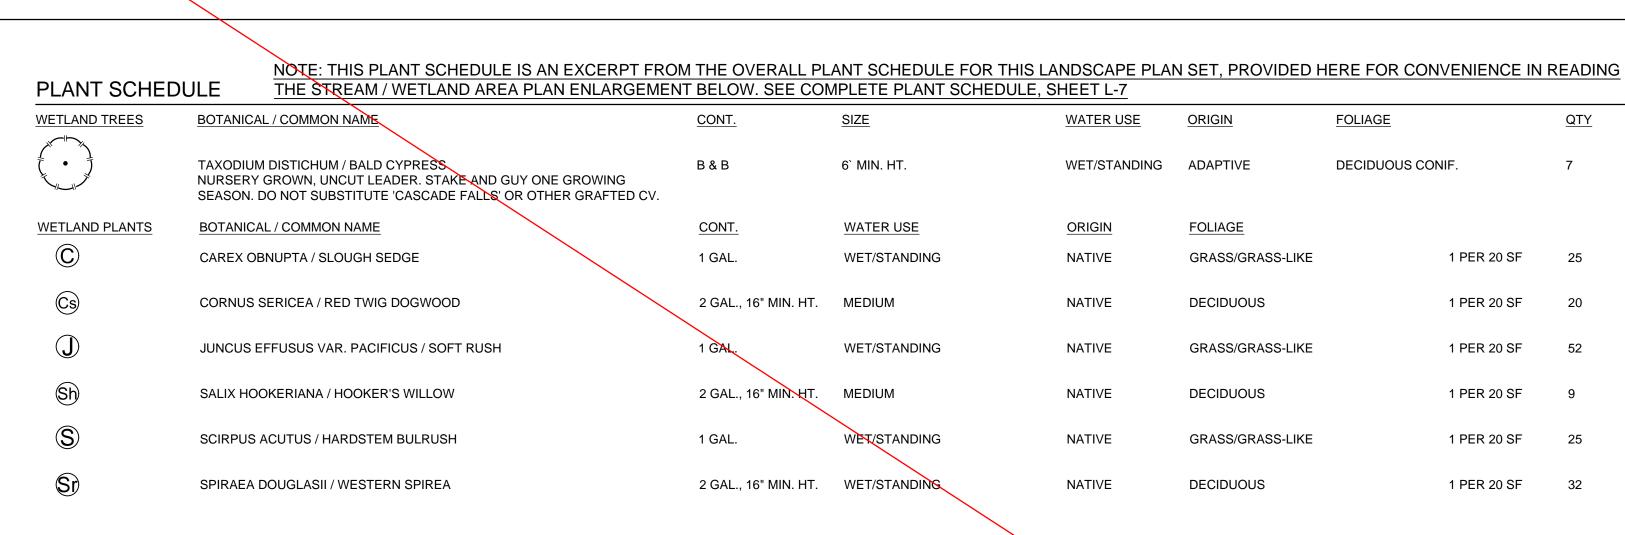

| Regulated<br>Category                                                                                                                                                                                                                                                                                                                                                                                                                                                                                                                                                                                                                                                                                                                                                                                                                                                                                                                                                                                                                                                                                                                                                                                                                                                                                                                                                                                                                                                                                                                                                                                                                                                                                                                                                                                                                                                              | Significant<br>Tree Count | Tree<br>Number | DBH        | LOD (R')  | Species                       | Dripline (R') | 100% - 11 | Structure<br>Health | Comments on Condition                                                | Regulated<br>Category      | Significant<br>Tree Count | Tree<br>Number | DBH                                                                                                                                                                                                                                                                                                                                                                                                                                                                                                                                                                                                                                                                                                 | LOD (R')                                                                                                                                                                                                                                                                                                                                                                                                                                                                                                                                                                                                                                                                                                                                                                                                                                                                                                                                                                                                                                                                                                                                                                                                                                                                                                                                                                                                                                                                                                                                                                                                                                                                                                                                                                                                                                                                                                                                                                                                                                                                                                                       | Species                                                                                                                                                                                                                                                                                                                                                                                                                                                                                                                                                                                                                                                                                             | Dripline (R') | Structure<br>Health | Comments on Condition                                          | Structure<br>Structure<br>Health<br>Dripline (R')<br>DBH<br>Tree<br>Number<br>Significant<br>Tree Count                                                                                                                          |
|------------------------------------------------------------------------------------------------------------------------------------------------------------------------------------------------------------------------------------------------------------------------------------------------------------------------------------------------------------------------------------------------------------------------------------------------------------------------------------------------------------------------------------------------------------------------------------------------------------------------------------------------------------------------------------------------------------------------------------------------------------------------------------------------------------------------------------------------------------------------------------------------------------------------------------------------------------------------------------------------------------------------------------------------------------------------------------------------------------------------------------------------------------------------------------------------------------------------------------------------------------------------------------------------------------------------------------------------------------------------------------------------------------------------------------------------------------------------------------------------------------------------------------------------------------------------------------------------------------------------------------------------------------------------------------------------------------------------------------------------------------------------------------------------------------------------------------------------------------------------------------|---------------------------|----------------|------------|-----------|-------------------------------|---------------|-----------|---------------------|----------------------------------------------------------------------|----------------------------|---------------------------|----------------|-----------------------------------------------------------------------------------------------------------------------------------------------------------------------------------------------------------------------------------------------------------------------------------------------------------------------------------------------------------------------------------------------------------------------------------------------------------------------------------------------------------------------------------------------------------------------------------------------------------------------------------------------------------------------------------------------------|--------------------------------------------------------------------------------------------------------------------------------------------------------------------------------------------------------------------------------------------------------------------------------------------------------------------------------------------------------------------------------------------------------------------------------------------------------------------------------------------------------------------------------------------------------------------------------------------------------------------------------------------------------------------------------------------------------------------------------------------------------------------------------------------------------------------------------------------------------------------------------------------------------------------------------------------------------------------------------------------------------------------------------------------------------------------------------------------------------------------------------------------------------------------------------------------------------------------------------------------------------------------------------------------------------------------------------------------------------------------------------------------------------------------------------------------------------------------------------------------------------------------------------------------------------------------------------------------------------------------------------------------------------------------------------------------------------------------------------------------------------------------------------------------------------------------------------------------------------------------------------------------------------------------------------------------------------------------------------------------------------------------------------------------------------------------------------------------------------------------------------|-----------------------------------------------------------------------------------------------------------------------------------------------------------------------------------------------------------------------------------------------------------------------------------------------------------------------------------------------------------------------------------------------------------------------------------------------------------------------------------------------------------------------------------------------------------------------------------------------------------------------------------------------------------------------------------------------------|---------------|---------------------|----------------------------------------------------------------|----------------------------------------------------------------------------------------------------------------------------------------------------------------------------------------------------------------------------------|
| Significant                                                                                                                                                                                                                                                                                                                                                                                                                                                                                                                                                                                                                                                                                                                                                                                                                                                                                                                                                                                                                                                                                                                                                                                                                                                                                                                                                                                                                                                                                                                                                                                                                                                                                                                                                                                                                                                                        | 1                         | 1              | 18"        | 10"       | Black pine                    | 20'           | 8         | 2 2                 | Asymmetric canopy, suppressed from laurel<br>hedge                   | Significant                | 55                        | 60             | 21"                                                                                                                                                                                                                                                                                                                                                                                                                                                                                                                                                                                                                                                                                                 |                                                                                                                                                                                                                                                                                                                                                                                                                                                                                                                                                                                                                                                                                                                                                                                                                                                                                                                                                                                                                                                                                                                                                                                                                                                                                                                                                                                                                                                                                                                                                                                                                                                                                                                                                                                                                                                                                                                                                                                                                                                                                                                                | Douglas-fir                                                                                                                                                                                                                                                                                                                                                                                                                                                                                                                                                                                                                                                                                         | 22'           | 1 2                 | Asymmetric, hedgerow, double leader                            | Significant     114     B     12"     10'     Douglas-fir     22'     1     2     Asymmetric, hedgerow                                                                                                                           |
| Significant                                                                                                                                                                                                                                                                                                                                                                                                                                                                                                                                                                                                                                                                                                                                                                                                                                                                                                                                                                                                                                                                                                                                                                                                                                                                                                                                                                                                                                                                                                                                                                                                                                                                                                                                                                                                                                                                        | 2                         | 2              | 19"        | 10"       | Douglas-fir                   | 22'           |           | 1 2                 | Asymmetric, hedgerow                                                 | Significant<br>Significant | 56<br>57                  | 61<br>62       | 14"<br>16"                                                                                                                                                                                                                                                                                                                                                                                                                                                                                                                                                                                                                                                                                          | 8'<br>8'                                                                                                                                                                                                                                                                                                                                                                                                                                                                                                                                                                                                                                                                                                                                                                                                                                                                                                                                                                                                                                                                                                                                                                                                                                                                                                                                                                                                                                                                                                                                                                                                                                                                                                                                                                                                                                                                                                                                                                                                                                                                                                                       | Douglas-fir<br>Douglas-fir                                                                                                                                                                                                                                                                                                                                                                                                                                                                                                                                                                                                                                                                          | 22'           | 1 2                 | Asymmetric, hedgerow<br>Asymmetric, hedgerow                   | Non-viable     C     15"     7'     European birch     14'     3     3     Bronze birch borer infestation       Significant     115     D     13"     8'     Douglas-fir     22'     1     2     Asymmetric, hedgerow            |
| Significant                                                                                                                                                                                                                                                                                                                                                                                                                                                                                                                                                                                                                                                                                                                                                                                                                                                                                                                                                                                                                                                                                                                                                                                                                                                                                                                                                                                                                                                                                                                                                                                                                                                                                                                                                                                                                                                                        | 3                         | 3              | 16"        | 8'        | Douglas-fir                   | 22'           |           | 1 2                 | Asymmetric, hedgerow                                                 | Significant                | 58                        | 63             | 15"                                                                                                                                                                                                                                                                                                                                                                                                                                                                                                                                                                                                                                                                                                 | 8'                                                                                                                                                                                                                                                                                                                                                                                                                                                                                                                                                                                                                                                                                                                                                                                                                                                                                                                                                                                                                                                                                                                                                                                                                                                                                                                                                                                                                                                                                                                                                                                                                                                                                                                                                                                                                                                                                                                                                                                                                                                                                                                             | Douglas-fir                                                                                                                                                                                                                                                                                                                                                                                                                                                                                                                                                                                                                                                                                         | 22'           | 1 2                 | Asymmetric, hedgerow                                           | Significant     116     E     19"     10'     Douglas-fir     22'     1     2     Asymmetric, hedgerow                                                                                                                           |
| Significant                                                                                                                                                                                                                                                                                                                                                                                                                                                                                                                                                                                                                                                                                                                                                                                                                                                                                                                                                                                                                                                                                                                                                                                                                                                                                                                                                                                                                                                                                                                                                                                                                                                                                                                                                                                                                                                                        | 4                         | 4              | 16"        | 8'        | Douglas-fir                   | 22'           |           | 1 2                 | Asymmetric, hedgerow                                                 | Significant                | 59                        | 64             | 16"                                                                                                                                                                                                                                                                                                                                                                                                                                                                                                                                                                                                                                                                                                 | 8'                                                                                                                                                                                                                                                                                                                                                                                                                                                                                                                                                                                                                                                                                                                                                                                                                                                                                                                                                                                                                                                                                                                                                                                                                                                                                                                                                                                                                                                                                                                                                                                                                                                                                                                                                                                                                                                                                                                                                                                                                                                                                                                             | Black pine                                                                                                                                                                                                                                                                                                                                                                                                                                                                                                                                                                                                                                                                                          | 14'           | 1 2                 | Asymmetric, hedgerow                                           | Significant 117 F 12" 7' Douglas-fir 22' 1 2 Asymmetric, hedgerow                                                                                                                                                                |
| Significant                                                                                                                                                                                                                                                                                                                                                                                                                                                                                                                                                                                                                                                                                                                                                                                                                                                                                                                                                                                                                                                                                                                                                                                                                                                                                                                                                                                                                                                                                                                                                                                                                                                                                                                                                                                                                                                                        | 5                         | 5              | 19"        | 10'       | Douglas-fir                   | 22            |           | 1 2                 | Asymmetric, hedgerow                                                 | Significant                | 60                        | 65             | 17"                                                                                                                                                                                                                                                                                                                                                                                                                                                                                                                                                                                                                                                                                                 | 9'                                                                                                                                                                                                                                                                                                                                                                                                                                                                                                                                                                                                                                                                                                                                                                                                                                                                                                                                                                                                                                                                                                                                                                                                                                                                                                                                                                                                                                                                                                                                                                                                                                                                                                                                                                                                                                                                                                                                                                                                                                                                                                                             | Douglas-fir                                                                                                                                                                                                                                                                                                                                                                                                                                                                                                                                                                                                                                                                                         | 14'           | 1 2                 | Asymmetric, hedgerow, dogleg in trunk                          | Significant 118 G 15" 8' Douglas-fir 22' 1 2 Asymmetric, hedgerow                                                                                                                                                                |
| Significant<br>Significant                                                                                                                                                                                                                                                                                                                                                                                                                                                                                                                                                                                                                                                                                                                                                                                                                                                                                                                                                                                                                                                                                                                                                                                                                                                                                                                                                                                                                                                                                                                                                                                                                                                                                                                                                                                                                                                         | 6                         | 7              | 18"<br>16" | 9'<br>8'  | Douglas-fir<br>Douglas-fir    | 22'           |           | 1 2                 | Asymmetric, hedgerow<br>Asymmetric, hedgerow                         | Significant                | 61                        | 66             | 17"                                                                                                                                                                                                                                                                                                                                                                                                                                                                                                                                                                                                                                                                                                 | 9'                                                                                                                                                                                                                                                                                                                                                                                                                                                                                                                                                                                                                                                                                                                                                                                                                                                                                                                                                                                                                                                                                                                                                                                                                                                                                                                                                                                                                                                                                                                                                                                                                                                                                                                                                                                                                                                                                                                                                                                                                                                                                                                             | Douglas-fir                                                                                                                                                                                                                                                                                                                                                                                                                                                                                                                                                                                                                                                                                         | 22'           | 1 2                 | Asymmetric, hedgerow                                           | Non-viable     H     15"     8'     European birch     14'     3     3     Bronze birch borer infestation                                                                                                                        |
| Non-viable                                                                                                                                                                                                                                                                                                                                                                                                                                                                                                                                                                                                                                                                                                                                                                                                                                                                                                                                                                                                                                                                                                                                                                                                                                                                                                                                                                                                                                                                                                                                                                                                                                                                                                                                                                                                                                                                         | -                         | 8              | 14"        | 7'        | European birch                | 14            | _         | 3 3                 | Bronze birch borer infestation                                       | Significant                | 62                        | 67             | 19"                                                                                                                                                                                                                                                                                                                                                                                                                                                                                                                                                                                                                                                                                                 | 10'                                                                                                                                                                                                                                                                                                                                                                                                                                                                                                                                                                                                                                                                                                                                                                                                                                                                                                                                                                                                                                                                                                                                                                                                                                                                                                                                                                                                                                                                                                                                                                                                                                                                                                                                                                                                                                                                                                                                                                                                                                                                                                                            | Douglas-fir                                                                                                                                                                                                                                                                                                                                                                                                                                                                                                                                                                                                                                                                                         | 22'           | 1 2                 | Asymmetric, hedgerow                                           | Significant 119 I 15" 8' Douglas-fir 22' 1 2 Asymmetric, hedgerow                                                                                                                                                                |
| Significant                                                                                                                                                                                                                                                                                                                                                                                                                                                                                                                                                                                                                                                                                                                                                                                                                                                                                                                                                                                                                                                                                                                                                                                                                                                                                                                                                                                                                                                                                                                                                                                                                                                                                                                                                                                                                                                                        | 8                         | 9              | 20"        | 10'       | Douglas-fir                   | 14            |           | 1 2                 | Asymmetric, hedgerow                                                 | Significant<br>Significant | 63<br>64                  | 68<br>69       | 13"<br>16"                                                                                                                                                                                                                                                                                                                                                                                                                                                                                                                                                                                                                                                                                          | <i>P</i>                                                                                                                                                                                                                                                                                                                                                                                                                                                                                                                                                                                                                                                                                                                                                                                                                                                                                                                                                                                                                                                                                                                                                                                                                                                                                                                                                                                                                                                                                                                                                                                                                                                                                                                                                                                                                                                                                                                                                                                                                                                                                                                       | Douglas-fir<br>Douglas-fir                                                                                                                                                                                                                                                                                                                                                                                                                                                                                                                                                                                                                                                                          | 22'           | 1 2                 | Asymmetric, hedgerow<br>Asymmetric, hedgerow                   | Significant     120     J     12"     7'     Douglas-fir     22'     1     2     Asymmetric, hedgerow       Non-viable     K     22"     11'     Douglas-fir     22'     1     3     Asymmetric, hedgerow, roots cut for utility |
| Significant                                                                                                                                                                                                                                                                                                                                                                                                                                                                                                                                                                                                                                                                                                                                                                                                                                                                                                                                                                                                                                                                                                                                                                                                                                                                                                                                                                                                                                                                                                                                                                                                                                                                                                                                                                                                                                                                        | 9                         | 10             | 15"        | 8'        | Douglas-fir                   | 22'           | 1         | 1 2                 | Asymmetric, hedgerow                                                 | Significant                | 65                        | 70             | 16"                                                                                                                                                                                                                                                                                                                                                                                                                                                                                                                                                                                                                                                                                                 | 9'                                                                                                                                                                                                                                                                                                                                                                                                                                                                                                                                                                                                                                                                                                                                                                                                                                                                                                                                                                                                                                                                                                                                                                                                                                                                                                                                                                                                                                                                                                                                                                                                                                                                                                                                                                                                                                                                                                                                                                                                                                                                                                                             | Douglas-fir                                                                                                                                                                                                                                                                                                                                                                                                                                                                                                                                                                                                                                                                                         | 22'           | 1 2                 | Asymmetric, hedgerow                                           | Non-viable     L     22     II     Douglas-III     22     I     S     Asymmetric, nedgerow, roots cut of utility       Significant     121     L     22"     11'     Douglas-fir     20'     1     2     Asymmetric, hedgerow    |
| Significant                                                                                                                                                                                                                                                                                                                                                                                                                                                                                                                                                                                                                                                                                                                                                                                                                                                                                                                                                                                                                                                                                                                                                                                                                                                                                                                                                                                                                                                                                                                                                                                                                                                                                                                                                                                                                                                                        | 10                        | 11             | 15"        | 8'        | Douglas-fir                   | 22'           |           | 1 2                 | Asymmetric, hedgerow                                                 | Significant                | 66                        | 71             | 18"                                                                                                                                                                                                                                                                                                                                                                                                                                                                                                                                                                                                                                                                                                 | 9'                                                                                                                                                                                                                                                                                                                                                                                                                                                                                                                                                                                                                                                                                                                                                                                                                                                                                                                                                                                                                                                                                                                                                                                                                                                                                                                                                                                                                                                                                                                                                                                                                                                                                                                                                                                                                                                                                                                                                                                                                                                                                                                             | Douglas-fir                                                                                                                                                                                                                                                                                                                                                                                                                                                                                                                                                                                                                                                                                         | 22'           | 1 2                 | Asymmetric, hedgerow                                           | Significant 122 M 20" 10' Douglas-fir 18' 1 2 Asymmetric, hedgerow                                                                                                                                                               |
| Significant                                                                                                                                                                                                                                                                                                                                                                                                                                                                                                                                                                                                                                                                                                                                                                                                                                                                                                                                                                                                                                                                                                                                                                                                                                                                                                                                                                                                                                                                                                                                                                                                                                                                                                                                                                                                                                                                        | 11                        | 12             | 18"        | 9'        | Douglas-fir                   | 22            |           | 1 2                 | Asymmetric, hedgerow                                                 | Significant                | 67                        | 72             | 14"                                                                                                                                                                                                                                                                                                                                                                                                                                                                                                                                                                                                                                                                                                 | 7'                                                                                                                                                                                                                                                                                                                                                                                                                                                                                                                                                                                                                                                                                                                                                                                                                                                                                                                                                                                                                                                                                                                                                                                                                                                                                                                                                                                                                                                                                                                                                                                                                                                                                                                                                                                                                                                                                                                                                                                                                                                                                                                             | Douglas-fir                                                                                                                                                                                                                                                                                                                                                                                                                                                                                                                                                                                                                                                                                         | 22'           | 1 2                 | Asymmetric, hedgerow                                           | Significant 123 N 23" 12' Douglas-fir 20' 1 2 Asymmetric, hedgerow                                                                                                                                                               |
| Significant<br>Significant                                                                                                                                                                                                                                                                                                                                                                                                                                                                                                                                                                                                                                                                                                                                                                                                                                                                                                                                                                                                                                                                                                                                                                                                                                                                                                                                                                                                                                                                                                                                                                                                                                                                                                                                                                                                                                                         | 12                        | 13<br>14       | 21"<br>15" | 11'<br>8' | Douglas-fir<br>Douglas-fir    | 22'           |           | 1 2                 | Asymmetric, hedgerow<br>Asymmetric, hedgerow                         | Significant                | 68                        | 73             | 16"                                                                                                                                                                                                                                                                                                                                                                                                                                                                                                                                                                                                                                                                                                 | 8'                                                                                                                                                                                                                                                                                                                                                                                                                                                                                                                                                                                                                                                                                                                                                                                                                                                                                                                                                                                                                                                                                                                                                                                                                                                                                                                                                                                                                                                                                                                                                                                                                                                                                                                                                                                                                                                                                                                                                                                                                                                                                                                             | Douglas-fir                                                                                                                                                                                                                                                                                                                                                                                                                                                                                                                                                                                                                                                                                         | 22'           | 1 2                 | Asymmetric, hedgerow                                           | Significant 124 O 25" 13' Douglas-fir 20' 1 2 Asymmetric, hedgerow                                                                                                                                                               |
| Significant                                                                                                                                                                                                                                                                                                                                                                                                                                                                                                                                                                                                                                                                                                                                                                                                                                                                                                                                                                                                                                                                                                                                                                                                                                                                                                                                                                                                                                                                                                                                                                                                                                                                                                                                                                                                                                                                        | 13                        | 15             | 15         | 8'        | Douglas-fir                   | 22            | _         | 1 2                 | Asymmetric, hedgerow<br>Asymmetric, hedgerow                         | Significant                | 69                        | 74             | 14"                                                                                                                                                                                                                                                                                                                                                                                                                                                                                                                                                                                                                                                                                                 | 7'                                                                                                                                                                                                                                                                                                                                                                                                                                                                                                                                                                                                                                                                                                                                                                                                                                                                                                                                                                                                                                                                                                                                                                                                                                                                                                                                                                                                                                                                                                                                                                                                                                                                                                                                                                                                                                                                                                                                                                                                                                                                                                                             | Black pine                                                                                                                                                                                                                                                                                                                                                                                                                                                                                                                                                                                                                                                                                          | 14'           | 1 2                 | Asymmetric, hedgerow, double leader                            | Significant     125     P     14"     7'     Douglas-fir     16'     1     2     Asymmetric, hedgerow       Significant     126     0     15"     1     2     Asymmetric, hedgerow                                               |
| Significant                                                                                                                                                                                                                                                                                                                                                                                                                                                                                                                                                                                                                                                                                                                                                                                                                                                                                                                                                                                                                                                                                                                                                                                                                                                                                                                                                                                                                                                                                                                                                                                                                                                                                                                                                                                                                                                                        | 15                        | 16             | 15"        | 8'        | Douglas-fir                   | 22            |           | 1 2                 | Asymmetric, hedgerow                                                 | Significant<br>Significant | 70                        | 75             | 12"                                                                                                                                                                                                                                                                                                                                                                                                                                                                                                                                                                                                                                                                                                 | /'<br>0'                                                                                                                                                                                                                                                                                                                                                                                                                                                                                                                                                                                                                                                                                                                                                                                                                                                                                                                                                                                                                                                                                                                                                                                                                                                                                                                                                                                                                                                                                                                                                                                                                                                                                                                                                                                                                                                                                                                                                                                                                                                                                                                       | Douglas-fir<br>Douglas-fir                                                                                                                                                                                                                                                                                                                                                                                                                                                                                                                                                                                                                                                                          | 14'<br>14'    | 1 2                 | Asymmetric, hedgerow, double leader<br>Asymmetric, hedgerow    | Significant     126     Q     15"     7'     Douglas-fir     16'     1     2     Asymmetric, hedgerow       Significant     127     R     25"     13'     Douglas-fir     20'     1     2     Asymmetric, hedgerow               |
| Significant                                                                                                                                                                                                                                                                                                                                                                                                                                                                                                                                                                                                                                                                                                                                                                                                                                                                                                                                                                                                                                                                                                                                                                                                                                                                                                                                                                                                                                                                                                                                                                                                                                                                                                                                                                                                                                                                        | 16                        | 17             | 18"        | 9'        | Douglas-fir                   | 22            | -         | 1 2                 | Asymmetric, hedgerow                                                 | Significant                | 72                        | 75             | 1/                                                                                                                                                                                                                                                                                                                                                                                                                                                                                                                                                                                                                                                                                                  | 7'                                                                                                                                                                                                                                                                                                                                                                                                                                                                                                                                                                                                                                                                                                                                                                                                                                                                                                                                                                                                                                                                                                                                                                                                                                                                                                                                                                                                                                                                                                                                                                                                                                                                                                                                                                                                                                                                                                                                                                                                                                                                                                                             | Douglas-fir<br>Douglas-fir                                                                                                                                                                                                                                                                                                                                                                                                                                                                                                                                                                                                                                                                          | 22'           | 1 2                 | Asymmetric, hedgerow                                           | Significant 127 R 25 13 Douglas-fir 20 1 2 Asymmetric, hedgerow                                                                                                                                                                  |
| Significant                                                                                                                                                                                                                                                                                                                                                                                                                                                                                                                                                                                                                                                                                                                                                                                                                                                                                                                                                                                                                                                                                                                                                                                                                                                                                                                                                                                                                                                                                                                                                                                                                                                                                                                                                                                                                                                                        | 17                        | 18             | 18"        | 9'        | Douglas-fir                   | 22            | •         | 1 2                 | Asymmetric, hedgerow                                                 | Significant                | 73                        | 78             | 17"                                                                                                                                                                                                                                                                                                                                                                                                                                                                                                                                                                                                                                                                                                 | 9'                                                                                                                                                                                                                                                                                                                                                                                                                                                                                                                                                                                                                                                                                                                                                                                                                                                                                                                                                                                                                                                                                                                                                                                                                                                                                                                                                                                                                                                                                                                                                                                                                                                                                                                                                                                                                                                                                                                                                                                                                                                                                                                             | Douglas-fir                                                                                                                                                                                                                                                                                                                                                                                                                                                                                                                                                                                                                                                                                         | 22'           | 1 2                 | Asymmetric, hedgerow                                           | Significant     129     T     20"     10'     Douglas-fir     18'     1     2     Asymmetric, hedgerow                                                                                                                           |
| Non-viable                                                                                                                                                                                                                                                                                                                                                                                                                                                                                                                                                                                                                                                                                                                                                                                                                                                                                                                                                                                                                                                                                                                                                                                                                                                                                                                                                                                                                                                                                                                                                                                                                                                                                                                                                                                                                                                                         |                           | 19             | 14"        | 8'        | Douglas-fir                   | 22            |           | 3 3                 | Double leader, included bark, canker, double                         | Significant                | 74                        | 79             | 12"                                                                                                                                                                                                                                                                                                                                                                                                                                                                                                                                                                                                                                                                                                 | 7'                                                                                                                                                                                                                                                                                                                                                                                                                                                                                                                                                                                                                                                                                                                                                                                                                                                                                                                                                                                                                                                                                                                                                                                                                                                                                                                                                                                                                                                                                                                                                                                                                                                                                                                                                                                                                                                                                                                                                                                                                                                                                                                             | Douglas-fir                                                                                                                                                                                                                                                                                                                                                                                                                                                                                                                                                                                                                                                                                         | 22'           | 1 2                 | Asymmetric, hedgerow                                           | Significant 130 U 14" 7' Douglas-fir 16' 1 2 Asymmetric, hedgerow                                                                                                                                                                |
| Significant                                                                                                                                                                                                                                                                                                                                                                                                                                                                                                                                                                                                                                                                                                                                                                                                                                                                                                                                                                                                                                                                                                                                                                                                                                                                                                                                                                                                                                                                                                                                                                                                                                                                                                                                                                                                                                                                        | 18                        | 20             | 15"        | 8'        | Black pine                    | 16            |           | 1 2                 | leader, included bark, canker<br>Double leader, asymmetric, hedgerow | Significant                | 75                        | 80             | 18"                                                                                                                                                                                                                                                                                                                                                                                                                                                                                                                                                                                                                                                                                                 | 9'                                                                                                                                                                                                                                                                                                                                                                                                                                                                                                                                                                                                                                                                                                                                                                                                                                                                                                                                                                                                                                                                                                                                                                                                                                                                                                                                                                                                                                                                                                                                                                                                                                                                                                                                                                                                                                                                                                                                                                                                                                                                                                                             | Douglas-fir                                                                                                                                                                                                                                                                                                                                                                                                                                                                                                                                                                                                                                                                                         | 22'           | 1 2                 | Asymmetric, hedgerow                                           | Significant     131     V     14"     8'     Douglas-fir     16'     1     1                                                                                                                                                     |
| Significant                                                                                                                                                                                                                                                                                                                                                                                                                                                                                                                                                                                                                                                                                                                                                                                                                                                                                                                                                                                                                                                                                                                                                                                                                                                                                                                                                                                                                                                                                                                                                                                                                                                                                                                                                                                                                                                                        | 19                        | 21             | 22"        | 11'       | Douglas-fir                   | 16            |           | 1 2                 | Asymmetric, hedgerow                                                 | Significant                | 76                        | 81             | 14"                                                                                                                                                                                                                                                                                                                                                                                                                                                                                                                                                                                                                                                                                                 | 7'                                                                                                                                                                                                                                                                                                                                                                                                                                                                                                                                                                                                                                                                                                                                                                                                                                                                                                                                                                                                                                                                                                                                                                                                                                                                                                                                                                                                                                                                                                                                                                                                                                                                                                                                                                                                                                                                                                                                                                                                                                                                                                                             | Douglas-fir                                                                                                                                                                                                                                                                                                                                                                                                                                                                                                                                                                                                                                                                                         |               |                     | Asymmetric, hedgerow                                           | Significant 132 W 16" 8' Douglas-fir 16' 1 1                                                                                                                                                                                     |
| Significant                                                                                                                                                                                                                                                                                                                                                                                                                                                                                                                                                                                                                                                                                                                                                                                                                                                                                                                                                                                                                                                                                                                                                                                                                                                                                                                                                                                                                                                                                                                                                                                                                                                                                                                                                                                                                                                                        | 20                        | 22             | 18"        | 10'       | Douglas-fir                   | 22            | -         | 1 2                 | Asymmetric, hedgerow                                                 | Significant                |                           | 82             | 13"                                                                                                                                                                                                                                                                                                                                                                                                                                                                                                                                                                                                                                                                                                 | and the second second                                                                                                                                                                                                                                                                                                                                                                                                                                                                                                                                                                                                                                                                                                                                                                                                                                                                                                                                                                                                                                                                                                                                                                                                                                                                                                                                                                                                                                                                                                                                                                                                                                                                                                                                                                                                                                                                                                                                                                                                                                                                                                          | Douglas-fir                                                                                                                                                                                                                                                                                                                                                                                                                                                                                                                                                                                                                                                                                         |               | 1 Z                 | Asymmetric, hedgerow                                           | Significant     133     X     12"     7'     Douglas-fir     14'     1     1       Significant     134     X     12"     7'     Douglas-fir     14'     1     1                                                                  |
| Significant                                                                                                                                                                                                                                                                                                                                                                                                                                                                                                                                                                                                                                                                                                                                                                                                                                                                                                                                                                                                                                                                                                                                                                                                                                                                                                                                                                                                                                                                                                                                                                                                                                                                                                                                                                                                                                                                        | 21                        | 23             | 16"        | 9'        | Douglas-fir                   | 22            | !         | 1 2                 | Asymmetric, hedgerow                                                 | Significant                | 78                        | 83             | 20"                                                                                                                                                                                                                                                                                                                                                                                                                                                                                                                                                                                                                                                                                                 | 10'                                                                                                                                                                                                                                                                                                                                                                                                                                                                                                                                                                                                                                                                                                                                                                                                                                                                                                                                                                                                                                                                                                                                                                                                                                                                                                                                                                                                                                                                                                                                                                                                                                                                                                                                                                                                                                                                                                                                                                                                                                                                                                                            | Douglas-fir                                                                                                                                                                                                                                                                                                                                                                                                                                                                                                                                                                                                                                                                                         | 22'           | 1 2                 | Asymmetric, hedgerow                                           | Significant     134     Y     13"     7'     Douglas-fir     14'     1     1       Significant     135     Z     13"     7'     Douglas-fir     14'     1     1                                                                  |
| Significant                                                                                                                                                                                                                                                                                                                                                                                                                                                                                                                                                                                                                                                                                                                                                                                                                                                                                                                                                                                                                                                                                                                                                                                                                                                                                                                                                                                                                                                                                                                                                                                                                                                                                                                                                                                                                                                                        | 22                        | 24             | 17"        | 9'        | Douglas-fir                   | 22            |           | 1 2                 | Asymmetric, hedgerow                                                 | Significant<br>Significant | 79<br>80                  | 84<br>85       | 12"<br>16"                                                                                                                                                                                                                                                                                                                                                                                                                                                                                                                                                                                                                                                                                          | 8'                                                                                                                                                                                                                                                                                                                                                                                                                                                                                                                                                                                                                                                                                                                                                                                                                                                                                                                                                                                                                                                                                                                                                                                                                                                                                                                                                                                                                                                                                                                                                                                                                                                                                                                                                                                                                                                                                                                                                                                                                                                                                                                             | Black pine<br>Black pine                                                                                                                                                                                                                                                                                                                                                                                                                                                                                                                                                                                                                                                                            | 14'<br>16'    | 1 2                 | Asymmetric, hedgerow, multiple leaders<br>Asymmetric, hedgerow | Significant     135     13     7     Douglas-III     14     1     1       Significant     136     AA     16"     8'     Douglas-fir     18'     1     1                                                                          |
| Non-viable                                                                                                                                                                                                                                                                                                                                                                                                                                                                                                                                                                                                                                                                                                                                                                                                                                                                                                                                                                                                                                                                                                                                                                                                                                                                                                                                                                                                                                                                                                                                                                                                                                                                                                                                                                                                                                                                         |                           | 25             | 13"        | 8'        | European birch                | 14            |           | 3 3                 | Bronze birch borer infestation                                       | Significant                | 81                        | 86             | 15"                                                                                                                                                                                                                                                                                                                                                                                                                                                                                                                                                                                                                                                                                                 | 7'                                                                                                                                                                                                                                                                                                                                                                                                                                                                                                                                                                                                                                                                                                                                                                                                                                                                                                                                                                                                                                                                                                                                                                                                                                                                                                                                                                                                                                                                                                                                                                                                                                                                                                                                                                                                                                                                                                                                                                                                                                                                                                                             | Black pine                                                                                                                                                                                                                                                                                                                                                                                                                                                                                                                                                                                                                                                                                          | 22'           | 1 2                 | Asymmetric, hedgerow                                           | Non-viable BB 20" 11' Black pine 17' 1 3 Topped for OHPL                                                                                                                                                                         |
| Non-viable<br>Significant                                                                                                                                                                                                                                                                                                                                                                                                                                                                                                                                                                                                                                                                                                                                                                                                                                                                                                                                                                                                                                                                                                                                                                                                                                                                                                                                                                                                                                                                                                                                                                                                                                                                                                                                                                                                                                                          | 22                        | 26 27          | 14"<br>18" | 8'        | European birch<br>Douglas-fir | 16            |           | 3 3                 | Bronze birch borer infestation<br>Asymmetric, hedgerow               | Non-viable                 |                           | 87             | 12,12"                                                                                                                                                                                                                                                                                                                                                                                                                                                                                                                                                                                                                                                                                              | 7'                                                                                                                                                                                                                                                                                                                                                                                                                                                                                                                                                                                                                                                                                                                                                                                                                                                                                                                                                                                                                                                                                                                                                                                                                                                                                                                                                                                                                                                                                                                                                                                                                                                                                                                                                                                                                                                                                                                                                                                                                                                                                                                             | European birch                                                                                                                                                                                                                                                                                                                                                                                                                                                                                                                                                                                                                                                                                      | 16'           | 3 3                 | Bronze birch borer infestation                                 | Non-viable     CC     16"     9'     Black pine     18'     1     3     Topped for OHPL                                                                                                                                          |
| Significant                                                                                                                                                                                                                                                                                                                                                                                                                                                                                                                                                                                                                                                                                                                                                                                                                                                                                                                                                                                                                                                                                                                                                                                                                                                                                                                                                                                                                                                                                                                                                                                                                                                                                                                                                                                                                                                                        | 23                        | 28             | 18"        | 9'        | Douglas-fir                   | 22            | -         | 1 2                 | Asymmetric, hedgerow                                                 | Significant                | 82                        | 88             | 12"                                                                                                                                                                                                                                                                                                                                                                                                                                                                                                                                                                                                                                                                                                 | 8'                                                                                                                                                                                                                                                                                                                                                                                                                                                                                                                                                                                                                                                                                                                                                                                                                                                                                                                                                                                                                                                                                                                                                                                                                                                                                                                                                                                                                                                                                                                                                                                                                                                                                                                                                                                                                                                                                                                                                                                                                                                                                                                             | Douglas-fir                                                                                                                                                                                                                                                                                                                                                                                                                                                                                                                                                                                                                                                                                         | 16'           | 1 2                 | Asymmetric, hedgerow                                           | Non-Sig.     170     11"     8'     Atlas cedar     16'     2     2     Needle cast, sapsucker                                                                                                                                   |
| Significant                                                                                                                                                                                                                                                                                                                                                                                                                                                                                                                                                                                                                                                                                                                                                                                                                                                                                                                                                                                                                                                                                                                                                                                                                                                                                                                                                                                                                                                                                                                                                                                                                                                                                                                                                                                                                                                                        | 25                        | 29             | 18"        | 9'        | Douglas-fir                   | 22            |           | 1 2                 | Asymmetric, hedgerow                                                 | Significant                | 83                        | 89             | 16"                                                                                                                                                                                                                                                                                                                                                                                                                                                                                                                                                                                                                                                                                                 | 8'                                                                                                                                                                                                                                                                                                                                                                                                                                                                                                                                                                                                                                                                                                                                                                                                                                                                                                                                                                                                                                                                                                                                                                                                                                                                                                                                                                                                                                                                                                                                                                                                                                                                                                                                                                                                                                                                                                                                                                                                                                                                                                                             | Douglas-fir                                                                                                                                                                                                                                                                                                                                                                                                                                                                                                                                                                                                                                                                                         | 22'           | 1 2                 | Asymmetric, hedgerow                                           |                                                                                                                                                                                                                                  |
| Significant                                                                                                                                                                                                                                                                                                                                                                                                                                                                                                                                                                                                                                                                                                                                                                                                                                                                                                                                                                                                                                                                                                                                                                                                                                                                                                                                                                                                                                                                                                                                                                                                                                                                                                                                                                                                                                                                        | 26                        | 30             | 17"        | 9'        | Black pine                    | 16            | •         | 1 2                 | Asymmetric, hedgerow, multiple leaders                               | Significant                | 84                        | 90             | 26"                                                                                                                                                                                                                                                                                                                                                                                                                                                                                                                                                                                                                                                                                                 |                                                                                                                                                                                                                                                                                                                                                                                                                                                                                                                                                                                                                                                                                                                                                                                                                                                                                                                                                                                                                                                                                                                                                                                                                                                                                                                                                                                                                                                                                                                                                                                                                                                                                                                                                                                                                                                                                                                                                                                                                                                                                                                                | Douglas-fir                                                                                                                                                                                                                                                                                                                                                                                                                                                                                                                                                                                                                                                                                         | 22'           | 1 2                 | Asymmetric, hedgerow                                           |                                                                                                                                                                                                                                  |
| Significant                                                                                                                                                                                                                                                                                                                                                                                                                                                                                                                                                                                                                                                                                                                                                                                                                                                                                                                                                                                                                                                                                                                                                                                                                                                                                                                                                                                                                                                                                                                                                                                                                                                                                                                                                                                                                                                                        | 27                        | 31             | 15"        | 8'        | Black pine                    | 14            |           | 1 2                 | Asymmetric, hedgerow                                                 | Non-viable<br>Significant  | OE                        | 91 92          | 12,12"<br>24"                                                                                                                                                                                                                                                                                                                                                                                                                                                                                                                                                                                                                                                                                       | 10'                                                                                                                                                                                                                                                                                                                                                                                                                                                                                                                                                                                                                                                                                                                                                                                                                                                                                                                                                                                                                                                                                                                                                                                                                                                                                                                                                                                                                                                                                                                                                                                                                                                                                                                                                                                                                                                                                                                                                                                                                                                                                                                            | European birch<br>Douglas-fir                                                                                                                                                                                                                                                                                                                                                                                                                                                                                                                                                                                                                                                                       | 16'<br>22'    |                     | Bronze birch borer infestation<br>Asymmetric, hedgerow         | Significant Trees 136                                                                                                                                                                                                            |
| Significant                                                                                                                                                                                                                                                                                                                                                                                                                                                                                                                                                                                                                                                                                                                                                                                                                                                                                                                                                                                                                                                                                                                                                                                                                                                                                                                                                                                                                                                                                                                                                                                                                                                                                                                                                                                                                                                                        | 28                        | 32             | 13"        | 7'        | Black pine                    | 14            |           | 1 2                 | Asymmetric, hedgerow                                                 | Significant                | 85<br>86                  | 93             | 25"                                                                                                                                                                                                                                                                                                                                                                                                                                                                                                                                                                                                                                                                                                 | 13'                                                                                                                                                                                                                                                                                                                                                                                                                                                                                                                                                                                                                                                                                                                                                                                                                                                                                                                                                                                                                                                                                                                                                                                                                                                                                                                                                                                                                                                                                                                                                                                                                                                                                                                                                                                                                                                                                                                                                                                                                                                                                                                            | Douglas-fir                                                                                                                                                                                                                                                                                                                                                                                                                                                                                                                                                                                                                                                                                         | 22'           | 1 2                 | Asymmetric, hedgerow                                           | Non-Significant Trees 1                                                                                                                                                                                                          |
| Significant<br>Significant                                                                                                                                                                                                                                                                                                                                                                                                                                                                                                                                                                                                                                                                                                                                                                                                                                                                                                                                                                                                                                                                                                                                                                                                                                                                                                                                                                                                                                                                                                                                                                                                                                                                                                                                                                                                                                                         | 29                        | 33<br>34       | 15"<br>22" | 8'        | Douglas-fir<br>Douglas-fir    | 16            |           | 1 2                 | Asymmetric, hedgerow                                                 | Significant                | 87                        | 94             | 19"                                                                                                                                                                                                                                                                                                                                                                                                                                                                                                                                                                                                                                                                                                 | 8'                                                                                                                                                                                                                                                                                                                                                                                                                                                                                                                                                                                                                                                                                                                                                                                                                                                                                                                                                                                                                                                                                                                                                                                                                                                                                                                                                                                                                                                                                                                                                                                                                                                                                                                                                                                                                                                                                                                                                                                                                                                                                                                             | Douglas-fir                                                                                                                                                                                                                                                                                                                                                                                                                                                                                                                                                                                                                                                                                         | 22'           | 1 2                 | Asymmetric, hedgerow                                           | Non-viable Trees 19                                                                                                                                                                                                              |
| Significant                                                                                                                                                                                                                                                                                                                                                                                                                                                                                                                                                                                                                                                                                                                                                                                                                                                                                                                                                                                                                                                                                                                                                                                                                                                                                                                                                                                                                                                                                                                                                                                                                                                                                                                                                                                                                                                                        | 31                        | 35             | 15"        | 11'<br>8' | Douglas-fir                   | 22            |           | 1 2                 | Asymmetric, hedgerow<br>Asymmetric, hedgerow, double leader          | Significant                | 88                        | 100            | 12"                                                                                                                                                                                                                                                                                                                                                                                                                                                                                                                                                                                                                                                                                                 | 7'                                                                                                                                                                                                                                                                                                                                                                                                                                                                                                                                                                                                                                                                                                                                                                                                                                                                                                                                                                                                                                                                                                                                                                                                                                                                                                                                                                                                                                                                                                                                                                                                                                                                                                                                                                                                                                                                                                                                                                                                                                                                                                                             | Douglas-fir                                                                                                                                                                                                                                                                                                                                                                                                                                                                                                                                                                                                                                                                                         | 16'           | 1 1                 |                                                                |                                                                                                                                                                                                                                  |
| Significant                                                                                                                                                                                                                                                                                                                                                                                                                                                                                                                                                                                                                                                                                                                                                                                                                                                                                                                                                                                                                                                                                                                                                                                                                                                                                                                                                                                                                                                                                                                                                                                                                                                                                                                                                                                                                                                                        | 32                        | 36             | 13"        | 7'        | Douglas-fir                   | 22            |           | 1 2                 | Asymmetric, hedgerow                                                 | Significant                | 89                        | 101            | 12"                                                                                                                                                                                                                                                                                                                                                                                                                                                                                                                                                                                                                                                                                                 | 7'                                                                                                                                                                                                                                                                                                                                                                                                                                                                                                                                                                                                                                                                                                                                                                                                                                                                                                                                                                                                                                                                                                                                                                                                                                                                                                                                                                                                                                                                                                                                                                                                                                                                                                                                                                                                                                                                                                                                                                                                                                                                                                                             | Douglas-fir                                                                                                                                                                                                                                                                                                                                                                                                                                                                                                                                                                                                                                                                                         | 16'           | 1 1                 |                                                                |                                                                                                                                                                                                                                  |
| Significant                                                                                                                                                                                                                                                                                                                                                                                                                                                                                                                                                                                                                                                                                                                                                                                                                                                                                                                                                                                                                                                                                                                                                                                                                                                                                                                                                                                                                                                                                                                                                                                                                                                                                                                                                                                                                                                                        | 33                        | 37             | 18"        | 9'        | Douglas-fir                   | 22            | •         | 1 2                 | Asymmetric, hedgerow                                                 | Non-viable                 |                           | 103            | (3)12"                                                                                                                                                                                                                                                                                                                                                                                                                                                                                                                                                                                                                                                                                              | 12'                                                                                                                                                                                                                                                                                                                                                                                                                                                                                                                                                                                                                                                                                                                                                                                                                                                                                                                                                                                                                                                                                                                                                                                                                                                                                                                                                                                                                                                                                                                                                                                                                                                                                                                                                                                                                                                                                                                                                                                                                                                                                                                            | Bigleaf maple                                                                                                                                                                                                                                                                                                                                                                                                                                                                                                                                                                                                                                                                                       | 20'           | 1 3                 | Stumpsprout                                                    |                                                                                                                                                                                                                                  |
| Significant                                                                                                                                                                                                                                                                                                                                                                                                                                                                                                                                                                                                                                                                                                                                                                                                                                                                                                                                                                                                                                                                                                                                                                                                                                                                                                                                                                                                                                                                                                                                                                                                                                                                                                                                                                                                                                                                        | 34                        | 38             | 18"        | 9'        | Douglas-fir                   | 22            | _         | 1 2                 | Asymmetric, hedgerow                                                 | Significant<br>Significant | 90                        | 117<br>118     | 20"                                                                                                                                                                                                                                                                                                                                                                                                                                                                                                                                                                                                                                                                                                 | 11'<br>10'                                                                                                                                                                                                                                                                                                                                                                                                                                                                                                                                                                                                                                                                                                                                                                                                                                                                                                                                                                                                                                                                                                                                                                                                                                                                                                                                                                                                                                                                                                                                                                                                                                                                                                                                                                                                                                                                                                                                                                                                                                                                                                                     | Leyland cypress<br>Leyland cypress                                                                                                                                                                                                                                                                                                                                                                                                                                                                                                                                                                                                                                                                  | 25'<br>25'    | 1 2                 | Asymmetric, hedgerow<br>Asymmetric, hedgerow                   | -                                                                                                                                                                                                                                |
| Significant                                                                                                                                                                                                                                                                                                                                                                                                                                                                                                                                                                                                                                                                                                                                                                                                                                                                                                                                                                                                                                                                                                                                                                                                                                                                                                                                                                                                                                                                                                                                                                                                                                                                                                                                                                                                                                                                        | 35                        | 39             | 17"        | 9'        | Douglas-fir                   | 22            | _         | 1 2                 | Asymmetric, hedgerow                                                 | Significant                | 91<br>92                  | 119            | 16"                                                                                                                                                                                                                                                                                                                                                                                                                                                                                                                                                                                                                                                                                                 | 9'                                                                                                                                                                                                                                                                                                                                                                                                                                                                                                                                                                                                                                                                                                                                                                                                                                                                                                                                                                                                                                                                                                                                                                                                                                                                                                                                                                                                                                                                                                                                                                                                                                                                                                                                                                                                                                                                                                                                                                                                                                                                                                                             | Leyland cypress                                                                                                                                                                                                                                                                                                                                                                                                                                                                                                                                                                                                                                                                                     | 25'           | 1 2                 | Asymmetric, hedgerow                                           |                                                                                                                                                                                                                                  |
| Significant<br>Significant                                                                                                                                                                                                                                                                                                                                                                                                                                                                                                                                                                                                                                                                                                                                                                                                                                                                                                                                                                                                                                                                                                                                                                                                                                                                                                                                                                                                                                                                                                                                                                                                                                                                                                                                                                                                                                                         | 36                        | 40             | 16"<br>14" | 8'<br>7'  | Douglas-fir<br>Douglas-fir    | 22            |           | 1 2                 | Asymmetric, hedgerow<br>Asymmetric, hedgerow                         | Significant                | 93                        | 120            | 20"                                                                                                                                                                                                                                                                                                                                                                                                                                                                                                                                                                                                                                                                                                 | 11'                                                                                                                                                                                                                                                                                                                                                                                                                                                                                                                                                                                                                                                                                                                                                                                                                                                                                                                                                                                                                                                                                                                                                                                                                                                                                                                                                                                                                                                                                                                                                                                                                                                                                                                                                                                                                                                                                                                                                                                                                                                                                                                            | Leyland cypress                                                                                                                                                                                                                                                                                                                                                                                                                                                                                                                                                                                                                                                                                     | 25'           | 1 2                 | Asymmetric, hedgerow                                           |                                                                                                                                                                                                                                  |
| Significant                                                                                                                                                                                                                                                                                                                                                                                                                                                                                                                                                                                                                                                                                                                                                                                                                                                                                                                                                                                                                                                                                                                                                                                                                                                                                                                                                                                                                                                                                                                                                                                                                                                                                                                                                                                                                                                                        | 38                        | 42             | 16"        | 8'        | Douglas-fir                   | 22            |           | 1 2                 | Asymmetric, hedgerow                                                 | Significant                | 94                        | 121            | 16"                                                                                                                                                                                                                                                                                                                                                                                                                                                                                                                                                                                                                                                                                                 | 9'                                                                                                                                                                                                                                                                                                                                                                                                                                                                                                                                                                                                                                                                                                                                                                                                                                                                                                                                                                                                                                                                                                                                                                                                                                                                                                                                                                                                                                                                                                                                                                                                                                                                                                                                                                                                                                                                                                                                                                                                                                                                                                                             | Sycamore                                                                                                                                                                                                                                                                                                                                                                                                                                                                                                                                                                                                                                                                                            | 22'           | 1 2                 | lvy                                                            |                                                                                                                                                                                                                                  |
| Significant                                                                                                                                                                                                                                                                                                                                                                                                                                                                                                                                                                                                                                                                                                                                                                                                                                                                                                                                                                                                                                                                                                                                                                                                                                                                                                                                                                                                                                                                                                                                                                                                                                                                                                                                                                                                                                                                        | 39                        | 43             | 16"        | 8'        | Douglas-fir                   | 22            |           | 1 2                 | Asymmetric, hedgerow                                                 | Significant                | 95                        | 124            | 14"                                                                                                                                                                                                                                                                                                                                                                                                                                                                                                                                                                                                                                                                                                 | 7'                                                                                                                                                                                                                                                                                                                                                                                                                                                                                                                                                                                                                                                                                                                                                                                                                                                                                                                                                                                                                                                                                                                                                                                                                                                                                                                                                                                                                                                                                                                                                                                                                                                                                                                                                                                                                                                                                                                                                                                                                                                                                                                             | Sycamore                                                                                                                                                                                                                                                                                                                                                                                                                                                                                                                                                                                                                                                                                            |               | 1 2                 |                                                                |                                                                                                                                                                                                                                  |
| Significant                                                                                                                                                                                                                                                                                                                                                                                                                                                                                                                                                                                                                                                                                                                                                                                                                                                                                                                                                                                                                                                                                                                                                                                                                                                                                                                                                                                                                                                                                                                                                                                                                                                                                                                                                                                                                                                                        | 40                        | 44             | 19"        | 10'       | Douglas-fir                   | 22            |           | 1 2                 | Asymmetric, hedgerow                                                 | Significant                | 96                        | 128            | 17"                                                                                                                                                                                                                                                                                                                                                                                                                                                                                                                                                                                                                                                                                                 | 9'                                                                                                                                                                                                                                                                                                                                                                                                                                                                                                                                                                                                                                                                                                                                                                                                                                                                                                                                                                                                                                                                                                                                                                                                                                                                                                                                                                                                                                                                                                                                                                                                                                                                                                                                                                                                                                                                                                                                                                                                                                                                                                                             | Sycamore<br>Douglas fir                                                                                                                                                                                                                                                                                                                                                                                                                                                                                                                                                                                                                                                                             |               | 1 2                 |                                                                |                                                                                                                                                                                                                                  |
| Significant                                                                                                                                                                                                                                                                                                                                                                                                                                                                                                                                                                                                                                                                                                                                                                                                                                                                                                                                                                                                                                                                                                                                                                                                                                                                                                                                                                                                                                                                                                                                                                                                                                                                                                                                                                                                                                                                        | 41                        | 45             | 16"        | 8'        | Black pine                    | 16            |           | 1 2                 | Asymmetric, hedgerow                                                 | Significant<br>Significant | 97<br>98                  | 140<br>141     | 48"<br>22"                                                                                                                                                                                                                                                                                                                                                                                                                                                                                                                                                                                                                                                                                          | 24'                                                                                                                                                                                                                                                                                                                                                                                                                                                                                                                                                                                                                                                                                                                                                                                                                                                                                                                                                                                                                                                                                                                                                                                                                                                                                                                                                                                                                                                                                                                                                                                                                                                                                                                                                                                                                                                                                                                                                                                                                                                                                                                            | Douglas-fir<br>Douglas-fir                                                                                                                                                                                                                                                                                                                                                                                                                                                                                                                                                                                                                                                                          | 25'<br>20'    | 1 1<br>1 1          |                                                                | -                                                                                                                                                                                                                                |
| Non-viable                                                                                                                                                                                                                                                                                                                                                                                                                                                                                                                                                                                                                                                                                                                                                                                                                                                                                                                                                                                                                                                                                                                                                                                                                                                                                                                                                                                                                                                                                                                                                                                                                                                                                                                                                                                                                                                                         | 42                        | 46             | 13"        | 7'        | Black pine                    |               | _         | 2 3                 | Asymmetric, hedgerow, double leader                                  | Significant                | 99                        | 141            | 12"                                                                                                                                                                                                                                                                                                                                                                                                                                                                                                                                                                                                                                                                                                 | 7'                                                                                                                                                                                                                                                                                                                                                                                                                                                                                                                                                                                                                                                                                                                                                                                                                                                                                                                                                                                                                                                                                                                                                                                                                                                                                                                                                                                                                                                                                                                                                                                                                                                                                                                                                                                                                                                                                                                                                                                                                                                                                                                             | Red maple                                                                                                                                                                                                                                                                                                                                                                                                                                                                                                                                                                                                                                                                                           | 18'           |                     | Asymmetric                                                     |                                                                                                                                                                                                                                  |
| Significant<br>Significant                                                                                                                                                                                                                                                                                                                                                                                                                                                                                                                                                                                                                                                                                                                                                                                                                                                                                                                                                                                                                                                                                                                                                                                                                                                                                                                                                                                                                                                                                                                                                                                                                                                                                                                                                                                                                                                         | 42                        | 47             | 13"<br>15" | 2'        | Douglas-fir<br>Douglas-fir    | 22            |           | 1 2                 | Asymmetric, hedgerow, double leader<br>Asymmetric, hedgerow          | Significant                | 100                       | 144            | 12"                                                                                                                                                                                                                                                                                                                                                                                                                                                                                                                                                                                                                                                                                                 | 7'                                                                                                                                                                                                                                                                                                                                                                                                                                                                                                                                                                                                                                                                                                                                                                                                                                                                                                                                                                                                                                                                                                                                                                                                                                                                                                                                                                                                                                                                                                                                                                                                                                                                                                                                                                                                                                                                                                                                                                                                                                                                                                                             | Deodar cedar                                                                                                                                                                                                                                                                                                                                                                                                                                                                                                                                                                                                                                                                                        | 16'           |                     | Asymmetric                                                     |                                                                                                                                                                                                                                  |
| Significant                                                                                                                                                                                                                                                                                                                                                                                                                                                                                                                                                                                                                                                                                                                                                                                                                                                                                                                                                                                                                                                                                                                                                                                                                                                                                                                                                                                                                                                                                                                                                                                                                                                                                                                                                                                                                                                                        | 43                        | 40             | 15         | 9'        | Douglas-fir                   | 22            |           | 1 2                 | Asymmetric, hedgerow                                                 | Significant                | 101                       | 145            | 24"                                                                                                                                                                                                                                                                                                                                                                                                                                                                                                                                                                                                                                                                                                 | 13'                                                                                                                                                                                                                                                                                                                                                                                                                                                                                                                                                                                                                                                                                                                                                                                                                                                                                                                                                                                                                                                                                                                                                                                                                                                                                                                                                                                                                                                                                                                                                                                                                                                                                                                                                                                                                                                                                                                                                                                                                                                                                                                            | Douglas-fir                                                                                                                                                                                                                                                                                                                                                                                                                                                                                                                                                                                                                                                                                         | 18'           | 1 1                 |                                                                |                                                                                                                                                                                                                                  |
| Significant                                                                                                                                                                                                                                                                                                                                                                                                                                                                                                                                                                                                                                                                                                                                                                                                                                                                                                                                                                                                                                                                                                                                                                                                                                                                                                                                                                                                                                                                                                                                                                                                                                                                                                                                                                                                                                                                        | 45                        | 50             | 15"        |           | Douglas-fir                   | 22            | -         | 1 2                 | Asymmetric, hedgerow                                                 | Non-viable                 |                           | 146            |                                                                                                                                                                                                                                                                                                                                                                                                                                                                                                                                                                                                                                                                                                     |                                                                                                                                                                                                                                                                                                                                                                                                                                                                                                                                                                                                                                                                                                                                                                                                                                                                                                                                                                                                                                                                                                                                                                                                                                                                                                                                                                                                                                                                                                                                                                                                                                                                                                                                                                                                                                                                                                                                                                                                                                                                                                                                | European birch                                                                                                                                                                                                                                                                                                                                                                                                                                                                                                                                                                                                                                                                                      |               |                     | Bronze birch borer infestation                                 |                                                                                                                                                                                                                                  |
| Significant                                                                                                                                                                                                                                                                                                                                                                                                                                                                                                                                                                                                                                                                                                                                                                                                                                                                                                                                                                                                                                                                                                                                                                                                                                                                                                                                                                                                                                                                                                                                                                                                                                                                                                                                                                                                                                                                        | 46                        | 51             | 12"        | 7'        | Douglas-fir                   | 22            | 1         | 1 2                 | Asymmetric, hedgerow                                                 | Non-viable                 | 10.310171                 |                |                                                                                                                                                                                                                                                                                                                                                                                                                                                                                                                                                                                                                                                                                                     |                                                                                                                                                                                                                                                                                                                                                                                                                                                                                                                                                                                                                                                                                                                                                                                                                                                                                                                                                                                                                                                                                                                                                                                                                                                                                                                                                                                                                                                                                                                                                                                                                                                                                                                                                                                                                                                                                                                                                                                                                                                                                                                                | Douglas-fir                                                                                                                                                                                                                                                                                                                                                                                                                                                                                                                                                                                                                                                                                         |               |                     | Buttress root disturbance/injury                               |                                                                                                                                                                                                                                  |
| Significant                                                                                                                                                                                                                                                                                                                                                                                                                                                                                                                                                                                                                                                                                                                                                                                                                                                                                                                                                                                                                                                                                                                                                                                                                                                                                                                                                                                                                                                                                                                                                                                                                                                                                                                                                                                                                                                                        | 47                        | 52             | 14"        | 7'        | Douglas-fir                   | 22            |           | 1 2                 | Asymmetric, hedgerow                                                 | Significant                | 102                       | 149            | 18"                                                                                                                                                                                                                                                                                                                                                                                                                                                                                                                                                                                                                                                                                                 | Concession and Concession                                                                                                                                                                                                                                                                                                                                                                                                                                                                                                                                                                                                                                                                                                                                                                                                                                                                                                                                                                                                                                                                                                                                                                                                                                                                                                                                                                                                                                                                                                                                                                                                                                                                                                                                                                                                                                                                                                                                                                                                                                                                                                      | Douglas-fir                                                                                                                                                                                                                                                                                                                                                                                                                                                                                                                                                                                                                                                                                         | 20'           | the second second   |                                                                |                                                                                                                                                                                                                                  |
| Significant                                                                                                                                                                                                                                                                                                                                                                                                                                                                                                                                                                                                                                                                                                                                                                                                                                                                                                                                                                                                                                                                                                                                                                                                                                                                                                                                                                                                                                                                                                                                                                                                                                                                                                                                                                                                                                                                        | 48                        | 53             | 18"        | 9'        | Douglas-fir                   | 22            | _         | 1 2                 | Asymmetric, hedgerow                                                 | Significant<br>Significant | 103<br>104                | 150<br>151     | 22"<br>22"                                                                                                                                                                                                                                                                                                                                                                                                                                                                                                                                                                                                                                                                                          |                                                                                                                                                                                                                                                                                                                                                                                                                                                                                                                                                                                                                                                                                                                                                                                                                                                                                                                                                                                                                                                                                                                                                                                                                                                                                                                                                                                                                                                                                                                                                                                                                                                                                                                                                                                                                                                                                                                                                                                                                                                                                                                                | Douglas-fir<br>Douglas-fir                                                                                                                                                                                                                                                                                                                                                                                                                                                                                                                                                                                                                                                                          |               | 1 1<br>1 1          |                                                                | -                                                                                                                                                                                                                                |
| Significant                                                                                                                                                                                                                                                                                                                                                                                                                                                                                                                                                                                                                                                                                                                                                                                                                                                                                                                                                                                                                                                                                                                                                                                                                                                                                                                                                                                                                                                                                                                                                                                                                                                                                                                                                                                                                                                                        | 49                        | 54             | 18"        | 9'        | Douglas-fir                   | 22            |           | 1 2                 | Asymmetric, hedgerow, double leader                                  | Significant                | 104                       | 151            | 20"                                                                                                                                                                                                                                                                                                                                                                                                                                                                                                                                                                                                                                                                                                 |                                                                                                                                                                                                                                                                                                                                                                                                                                                                                                                                                                                                                                                                                                                                                                                                                                                                                                                                                                                                                                                                                                                                                                                                                                                                                                                                                                                                                                                                                                                                                                                                                                                                                                                                                                                                                                                                                                                                                                                                                                                                                                                                | Douglas-fir                                                                                                                                                                                                                                                                                                                                                                                                                                                                                                                                                                                                                                                                                         |               | 1 2                 |                                                                |                                                                                                                                                                                                                                  |
| Significant<br>Significant                                                                                                                                                                                                                                                                                                                                                                                                                                                                                                                                                                                                                                                                                                                                                                                                                                                                                                                                                                                                                                                                                                                                                                                                                                                                                                                                                                                                                                                                                                                                                                                                                                                                                                                                                                                                                                                         | 50                        | 55<br>56       | 12"<br>15" | 7'<br>8'  | Black pine<br>Douglas-fir     | 22            |           | 1 2                 | Asymmetric, hedgerow<br>Asymmetric, hedgerow                         | Significant                | 105                       | 153            | 14"                                                                                                                                                                                                                                                                                                                                                                                                                                                                                                                                                                                                                                                                                                 | 8'                                                                                                                                                                                                                                                                                                                                                                                                                                                                                                                                                                                                                                                                                                                                                                                                                                                                                                                                                                                                                                                                                                                                                                                                                                                                                                                                                                                                                                                                                                                                                                                                                                                                                                                                                                                                                                                                                                                                                                                                                                                                                                                             | Atlas cedar                                                                                                                                                                                                                                                                                                                                                                                                                                                                                                                                                                                                                                                                                         |               |                     | Needle cast fungus disease, sapsucker                          |                                                                                                                                                                                                                                  |
| Significant                                                                                                                                                                                                                                                                                                                                                                                                                                                                                                                                                                                                                                                                                                                                                                                                                                                                                                                                                                                                                                                                                                                                                                                                                                                                                                                                                                                                                                                                                                                                                                                                                                                                                                                                                                                                                                                                        | 52                        | 57             | 20"        | 10'       | Douglas-fir                   | 22            |           | 1 2                 | Asymmetric, hedgerow                                                 | Significant                | 107                       | 154            | 12"                                                                                                                                                                                                                                                                                                                                                                                                                                                                                                                                                                                                                                                                                                 | 7'                                                                                                                                                                                                                                                                                                                                                                                                                                                                                                                                                                                                                                                                                                                                                                                                                                                                                                                                                                                                                                                                                                                                                                                                                                                                                                                                                                                                                                                                                                                                                                                                                                                                                                                                                                                                                                                                                                                                                                                                                                                                                                                             | Atlas cedar                                                                                                                                                                                                                                                                                                                                                                                                                                                                                                                                                                                                                                                                                         |               |                     | Needle cast, sapsucker                                         |                                                                                                                                                                                                                                  |
| Significant                                                                                                                                                                                                                                                                                                                                                                                                                                                                                                                                                                                                                                                                                                                                                                                                                                                                                                                                                                                                                                                                                                                                                                                                                                                                                                                                                                                                                                                                                                                                                                                                                                                                                                                                                                                                                                                                        | 53                        | 58             | 20"        | 10'       | Douglas-fir                   |               |           | 1 2                 | Asymmetric, hedgerow, double leader                                  | Significant                | 108                       | 159            | 14"                                                                                                                                                                                                                                                                                                                                                                                                                                                                                                                                                                                                                                                                                                 | 8'                                                                                                                                                                                                                                                                                                                                                                                                                                                                                                                                                                                                                                                                                                                                                                                                                                                                                                                                                                                                                                                                                                                                                                                                                                                                                                                                                                                                                                                                                                                                                                                                                                                                                                                                                                                                                                                                                                                                                                                                                                                                                                                             | Atlas cedar                                                                                                                                                                                                                                                                                                                                                                                                                                                                                                                                                                                                                                                                                         |               |                     | Needle cast, sapsucker                                         |                                                                                                                                                                                                                                  |
| Significant                                                                                                                                                                                                                                                                                                                                                                                                                                                                                                                                                                                                                                                                                                                                                                                                                                                                                                                                                                                                                                                                                                                                                                                                                                                                                                                                                                                                                                                                                                                                                                                                                                                                                                                                                                                                                                                                        | 54                        | 59             | 15°        | 8'        | Douglas-fir                   | 22            | '         | 1 2                 | Asymmetric, hedgerow                                                 | Significant                | 109                       | 162            | 14"                                                                                                                                                                                                                                                                                                                                                                                                                                                                                                                                                                                                                                                                                                 | 8'                                                                                                                                                                                                                                                                                                                                                                                                                                                                                                                                                                                                                                                                                                                                                                                                                                                                                                                                                                                                                                                                                                                                                                                                                                                                                                                                                                                                                                                                                                                                                                                                                                                                                                                                                                                                                                                                                                                                                                                                                                                                                                                             | Atlas cedar                                                                                                                                                                                                                                                                                                                                                                                                                                                                                                                                                                                                                                                                                         |               |                     | Needle cast, sapsucker                                         |                                                                                                                                                                                                                                  |
| and the second sec |                           |                |            |           |                               |               |           |                     |                                                                      | Significant<br>Significant | 110                       | 166<br>167     | 12"<br>12"                                                                                                                                                                                                                                                                                                                                                                                                                                                                                                                                                                                                                                                                                          | 7                                                                                                                                                                                                                                                                                                                                                                                                                                                                                                                                                                                                                                                                                                                                                                                                                                                                                                                                                                                                                                                                                                                                                                                                                                                                                                                                                                                                                                                                                                                                                                                                                                                                                                                                                                                                                                                                                                                                                                                                                                                                                                                              | Atlas cedar<br>Atlas cedar                                                                                                                                                                                                                                                                                                                                                                                                                                                                                                                                                                                                                                                                          |               |                     | Needle cast, sapsucker<br>Needle cast, sapsucker               | -                                                                                                                                                                                                                                |
|                                                                                                                                                                                                                                                                                                                                                                                                                                                                                                                                                                                                                                                                                                                                                                                                                                                                                                                                                                                                                                                                                                                                                                                                                                                                                                                                                                                                                                                                                                                                                                                                                                                                                                                                                                                                                                                                                    |                           |                |            |           | Greenforest                   | Re            | gister    | ed Consu            | Iting Arborist                                                       | Significant                | 111<br>112                | 169            | 13"                                                                                                                                                                                                                                                                                                                                                                                                                                                                                                                                                                                                                                                                                                 | 8'                                                                                                                                                                                                                                                                                                                                                                                                                                                                                                                                                                                                                                                                                                                                                                                                                                                                                                                                                                                                                                                                                                                                                                                                                                                                                                                                                                                                                                                                                                                                                                                                                                                                                                                                                                                                                                                                                                                                                                                                                                                                                                                             | Atlas cedar                                                                                                                                                                                                                                                                                                                                                                                                                                                                                                                                                                                                                                                                                         |               | _                   | Needle cast, sapsucker                                         |                                                                                                                                                                                                                                  |
|                                                                                                                                                                                                                                                                                                                                                                                                                                                                                                                                                                                                                                                                                                                                                                                                                                                                                                                                                                                                                                                                                                                                                                                                                                                                                                                                                                                                                                                                                                                                                                                                                                                                                                                                                                                                                                                                                    |                           |                |            |           |                               |               |           |                     |                                                                      | Non-viable                 |                           | 173            |                                                                                                                                                                                                                                                                                                                                                                                                                                                                                                                                                                                                                                                                                                     | 30'                                                                                                                                                                                                                                                                                                                                                                                                                                                                                                                                                                                                                                                                                                                                                                                                                                                                                                                                                                                                                                                                                                                                                                                                                                                                                                                                                                                                                                                                                                                                                                                                                                                                                                                                                                                                                                                                                                                                                                                                                                                                                                                            | Bigleaf maple                                                                                                                                                                                                                                                                                                                                                                                                                                                                                                                                                                                                                                                                                       |               |                     | Decline, decay, Kretzschmaria fungal infection                 |                                                                                                                                                                                                                                  |
|                                                                                                                                                                                                                                                                                                                                                                                                                                                                                                                                                                                                                                                                                                                                                                                                                                                                                                                                                                                                                                                                                                                                                                                                                                                                                                                                                                                                                                                                                                                                                                                                                                                                                                                                                                                                                                                                                    |                           |                |            |           |                               |               |           |                     |                                                                      | Non-viable                 |                           | 174            | and the second se | Concentration of the local division of the l | Bigleaf maple                                                                                                                                                                                                                                                                                                                                                                                                                                                                                                                                                                                                                                                                                       |               | _                   | Decline, deadwood, decay                                       |                                                                                                                                                                                                                                  |
|                                                                                                                                                                                                                                                                                                                                                                                                                                                                                                                                                                                                                                                                                                                                                                                                                                                                                                                                                                                                                                                                                                                                                                                                                                                                                                                                                                                                                                                                                                                                                                                                                                                                                                                                                                                                                                                                                    |                           |                |            |           |                               |               |           |                     |                                                                      |                            |                           | -              |                                                                                                                                                                                                                                                                                                                                                                                                                                                                                                                                                                                                                                                                                                     |                                                                                                                                                                                                                                                                                                                                                                                                                                                                                                                                                                                                                                                                                                                                                                                                                                                                                                                                                                                                                                                                                                                                                                                                                                                                                                                                                                                                                                                                                                                                                                                                                                                                                                                                                                                                                                                                                                                                                                                                                                                                                                                                | a second s |               |                     |                                                                |                                                                                                                                                                                                                                  |