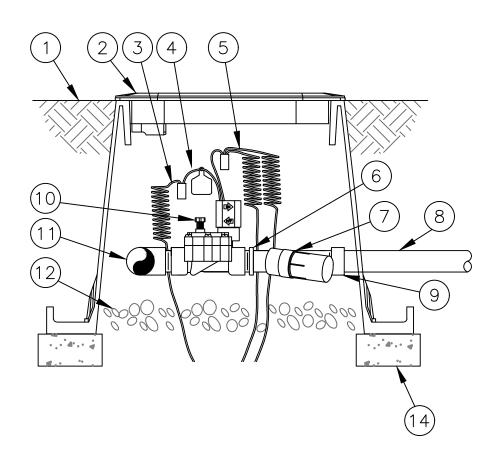

| CALL BEFORE YOU DIG:               | lob Number<br>18057                                       | Sheet<br><b>13</b><br>of <b>16</b>                                                |

1-800-424-5555

<u>ମ୍</u>

<u>8</u>





## FLUSH POINT WITH BALL VALVE

NOT TO SCALE





## QUICK COUPLING VALVE DETAIL

NOT TO SCALE



AIR/VACUUM RELIEF VALVE CANNOT BE CONNECTED LOWER THAN DRIPLINE LATERALS. FOR USE ON ZONES OF 7 GPM OR LESS ONLY (PLUMBED TO TUBING).

## 1/2" AIR/VACUUM RELIEF VALVE DETAIL

NOT TO SCALE



<u>SIDE VIEW</u>



NOT TO SCALE



**IRRIGATION CONTROLLER - PEDESTAL MOUNT** 

NOT TO SCALE

- SPACINGS. 2. PLACE TIE DOWN STAKES EVERY THREE FEET IN SAND, FOUR FEET IN LOAM, AND FIVE FEET IN CLAY.
- 3. AT FITTINGS WHERE THERE IS A CHANGE OF DIRECTION SUCH AS TEES OR ELBOWS, USE

- TIE-DOWN STAKES ON EACH LEG OF THE CHANGE OF DIRECTION.

- DRIPLINE AROUND TREE

- NOT TO SCALE
- (1) FINISH GRADE

(6)

(8)-

(9)-

(5)-

(3)

5

NOTES:

- (2) STANDARD VALVE BOX WITH COVER:
- RAIN BIRD VB-STD
- (3) WATERPROOF CONNECTION: RAIN BIRD DB SERIES
- (4) VALVE ID TAG
- (5) 30-inch linear length of wire, coiled
- (6) 1" X <sup>3</sup>/<sub>4</sub>" REDUCING COUPLING

- (INCLUDED IN XCZ-LF-100-PRF KIT)
- (7) PRESSURE REGULATING FILTER: RAIN BIRD PRF-100-RBY (INCLUDED IN
- XCZ-LF-100-PRF KIT)
- (8) L