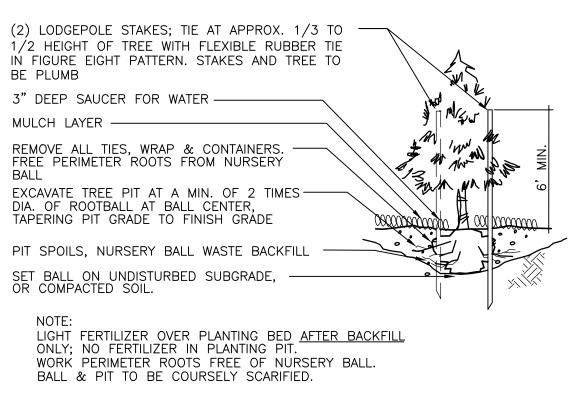

|
| PENETRATION TO SUBBASE (+) 24"                                                                                                                                                                                                                                                                           |
|                                                                                                                                                                                                                                                                                                          |

## DECIDUOUS TREE PLANTING/STAKING DETAIL NOT TO SCALE



## EVERGREEN TREE PLANTING/STAKING DETAIL

NOT TO SCALE









NOTE: BIDDER-DESIGNED IRRIGATION SYSTEM BY LANDSCAPE CONTRACTOR. NOTIFY LANDSCAPE ARCHITECT IN WRITING IF AVAILABLE WATER PRESSURE IS INSUFFICIENT TO IRRIGATE AREAS INDICATED.



## LANDSCAPE IRRIGATION NOTES

- 1. GENERAL CONTRACTOR AND LANDSCAPE CONTRACTOR TO COORDINATE:
  - A) INSTALLATION OF 110V ELECTRICAL SERVICE FROM ELECTRICAL SOURCE TO AUTOMATIC CONTROLLER, INCLUDING WIRE HOOK-UP INTO MOUNTED CONTROLLER. IRRIGATION CONTRACTOR WILL MOUNT CONTROLLER PER DESIGN AND COORDINATE WITH GENERAL CONTRACTOR.
  - B) INSTALLATION OF IRRIGATION/SERVICE METER AND STUB TO IRRIGATION POINT OF CONNECTION, PER UTILITY PLAN(S).
    PROVIDE STANDARD THREADED STUB-OUT WITH THREADED CAP ON DISCHARGE SIDE OF METER. STUB-OUT TO BE INSTALLE