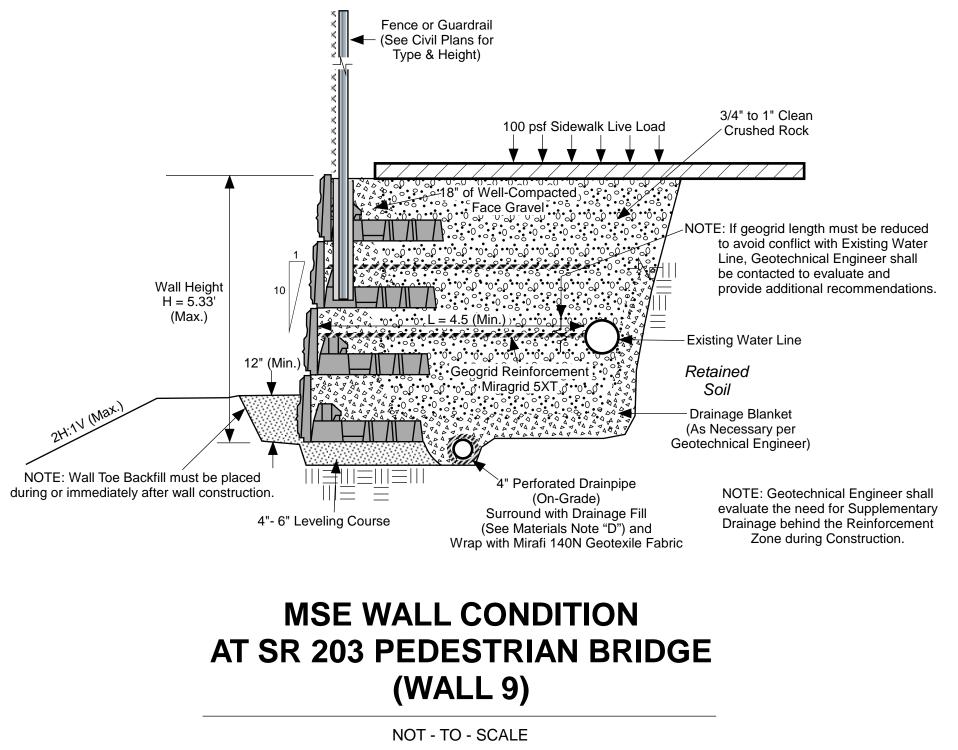

ignment and heights to be consistent with the permit/approved plans.

2. Geotechnical Engineer to confirm Keyway stability, support characteristics, and overall global stability prior to construction.

8" Diameter PVC sleeves shall be used to accommodate fence and guardrail posts. Minimum embedment for posts and sleeves shall be 36 inches. Sleeve positioning shall be 64 inches o.c. installed in "staggered" sequence to avoid conflict between fence and guardrail sleeving. Sleeves shall be installed as wall construction and panel placement progresses toward the top of wall elevation. Sleeves shall be placed immediately behind wall panels (or as close as practicable) to achieve a "tight" grouping of the fence and guardrail configuration. See MSE Wall Condition within Tract E (Wall 1) detail.



## GENERAL CONSTRUCTION NOTES

## CODE:

DESIGN AND CONSTRUCTION SHALL CONFORM TO THE PROVISIONS OF THE 2018 IBC AS ADOPTED BY THE CITY OF CARNATION, WASHINGTON.

DISCREPANCIES: THE CONTRACTOR SHALL NOTIFY ENGINEER UPON FINDING ANY DISCREPANCY OR OMISSION IN THE DRAWINGS OR SPECIFICATIONS.

SHORING & EXCAVATION: THE CONTRACTOR SHALL BE SOLEY RESPONSIBLE FOR ALL EXCAVATION PROCEDURES AND PROTECTION OF ADJACENT PROPERTY.

**BACKFILL SOIL:** SEE THE GEOTECHNICAL REPORT FOR WALL BACKFILL MATERIAL REQUIREMENTS AND PLACEMENT AND COMPACTION REQUIREMENTS. ALL COMPACTION OCCURING WITHIN 5' OF THE WALL SHALL BE COMPLETED USING HAND OPERATED MACHINERY.

## DESIGN CRITERIA

### FOUNDATION DESIGN:

RETAINING WALL DESIGN IS BASED ON THE FOLLOWING VALUES AS PROVIDED IN THE GEOTECHNICAL REPORT BY RILEY