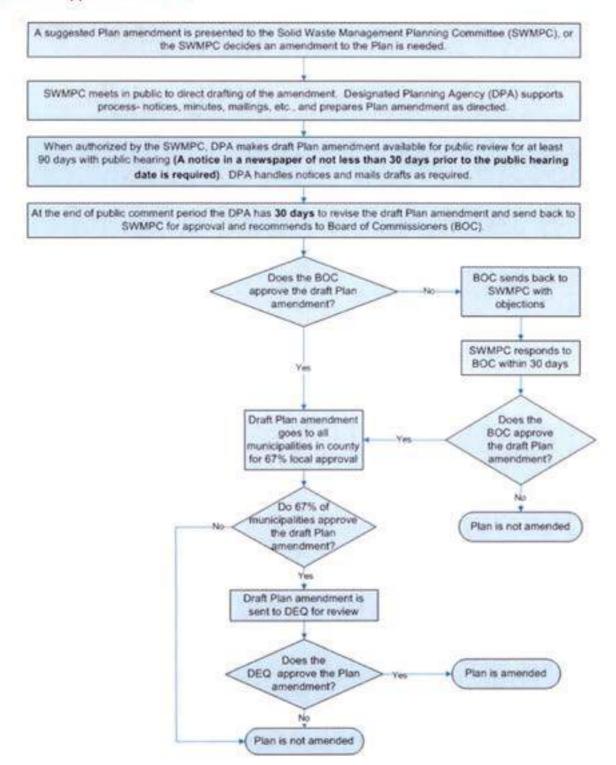

wn amendment. If the BOC chooses not to prepare its own amendment, the DEQ will prepare the amendment for the County (R299.4709(2)).

If the amendment that is being pursued was not required by the DEQ and is not approved by the BOC a second time, the amendment pursued will not be completed and the process will be considered terminated. Any new amendment must start at the beginning of the process (R299.4709(4)).

#### 17. Will the DEQ assume responsibility for and prepare the amendment if it has been disapproved by the BOC or municipalities?

The DEQ only assumes responsibility for and prepares plan updates that were initiated by the DEQ Director, unless the amendment was required by the DEQ, then the DEQ would prepare the amendment (Section 324.11533[6]).

#### Amendment Approval Process



This publication is intended for guidance only and may be impacted by changes in legislation, rules, policies, and procedures adopted after the date of publication. Although this publication makes every effort to teach users how to meet applicable compliance obligations, use of this publication does not constitute the rendering of legal advice.



1720 Riverview Drive Kalamazoo, MI 49004-1056 Tele: (269) 381-8080 Fax: (269) 381-3550 www.ktwp.org

| AGENDA ITEM REQUEST FORM |                                                                                    | M                         | AGENDA ITEM NO: 06142021 9F                                                                                             |  |
|--------------------------|----------------------------------------------------