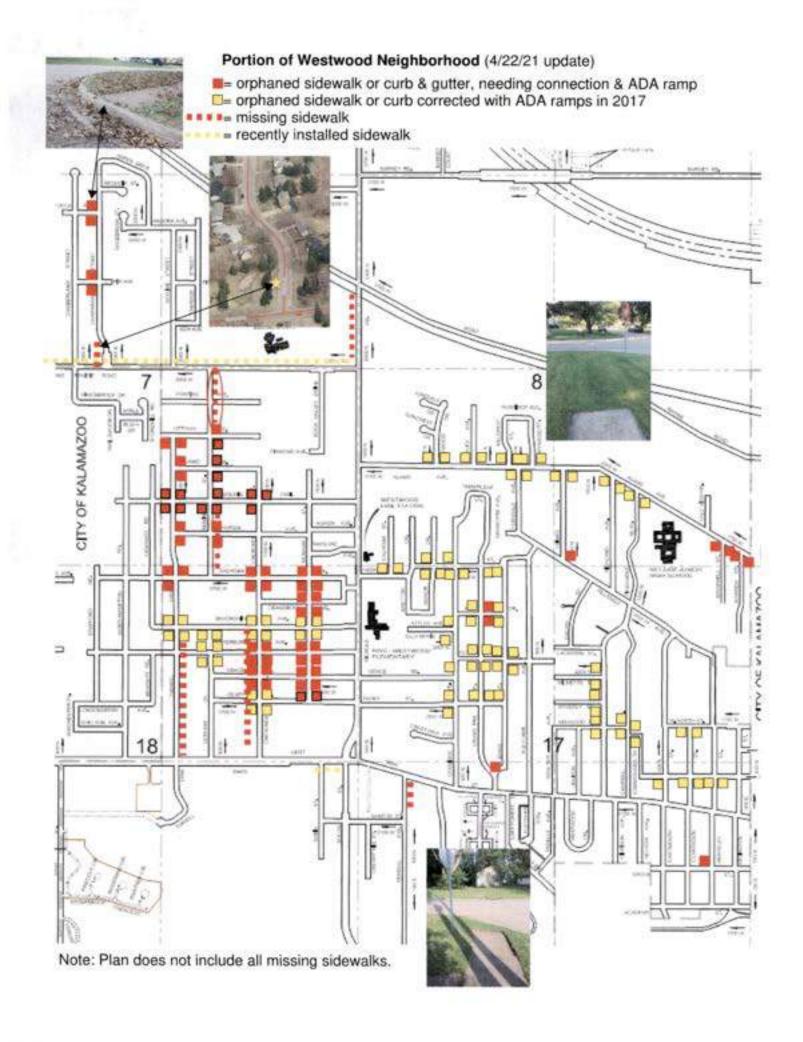

#### 9 - New Business

- A. Proposed Update to Non-Motorized Transportation Plan
- B. Proposed Update to Planning and Zoning Fee Structure
- C. Proposed Update to the Kalamazoo Township COVID-19 Policy
- D. Request for Approval of 1101 Foster Ave. Excavation Project
- E. Proposed Amendments to Solid Waste Plan
- F. Township Treasurer Request for Revision to Resolution for Deputy Treasurer Pay and Hours