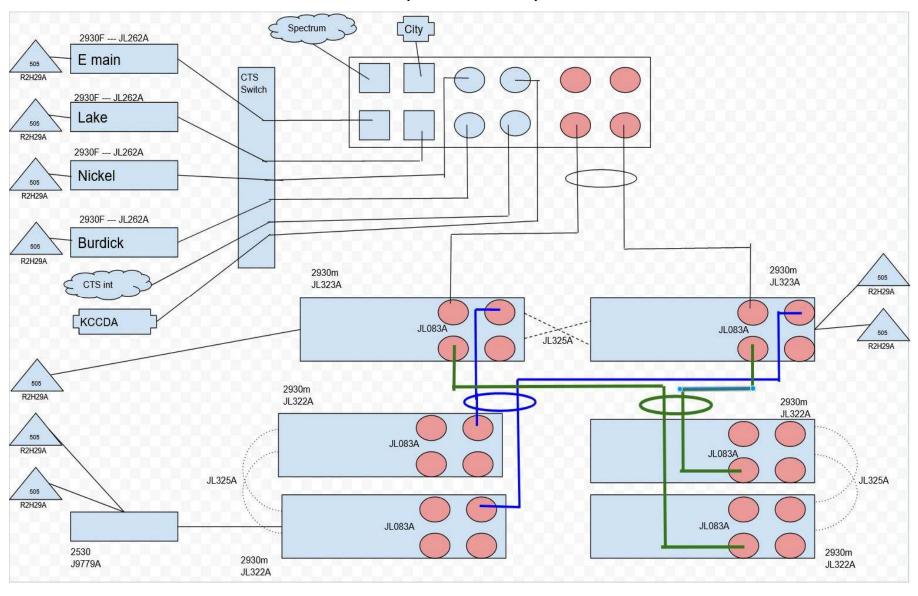

# 8 - Public Hearing/Presentation

- A. Zoning Administrator Presentation on License Renewal for Used Car Dealers and Salvage Yards
- B. Kalamazoo Township Networking Upgrades Presentation