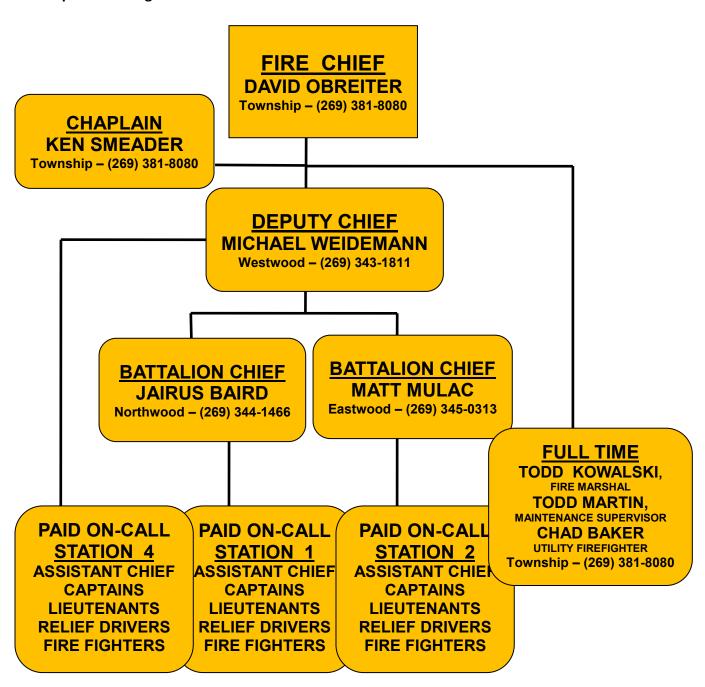

### Receipt of:

- A. Treasurer's Report for January 2019
- B. Check Disbursement Report for February 2019
- C. Fire Department 2018 Annual Report
- D. Planning and Zoning Department Report for February 2019
- E. Kalamazoo Area Building Authority Reports for February 2019