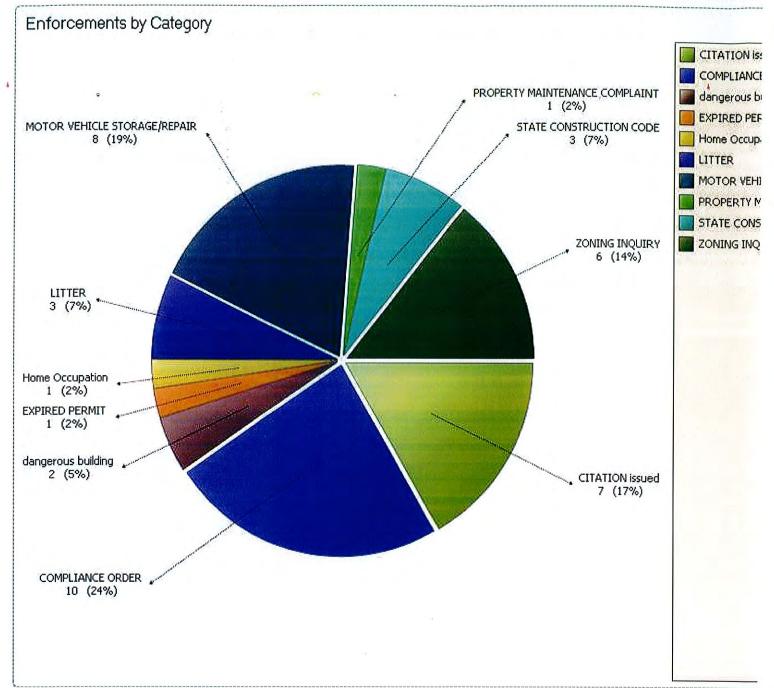

### Receipt of:

- A. Treasurer's Report for January 2019
- B. Check Disbursement Report for February 2019
- C. Fire Department 2018 Annual Report
- D. Planning and Zoning Department Report for February 2019
- E. Kalamazoo Area Building Authority Reports for February 2019