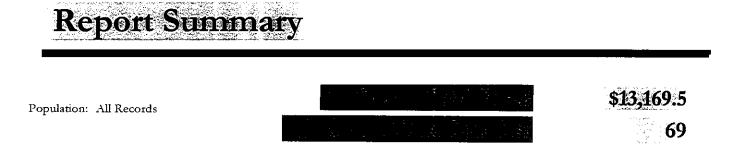

#### Approval of:

- A. Minutes of September 24, 2018 Board of Trustees Regular Meeting
- B. Payment of Bills in the amount of \$64,524.43