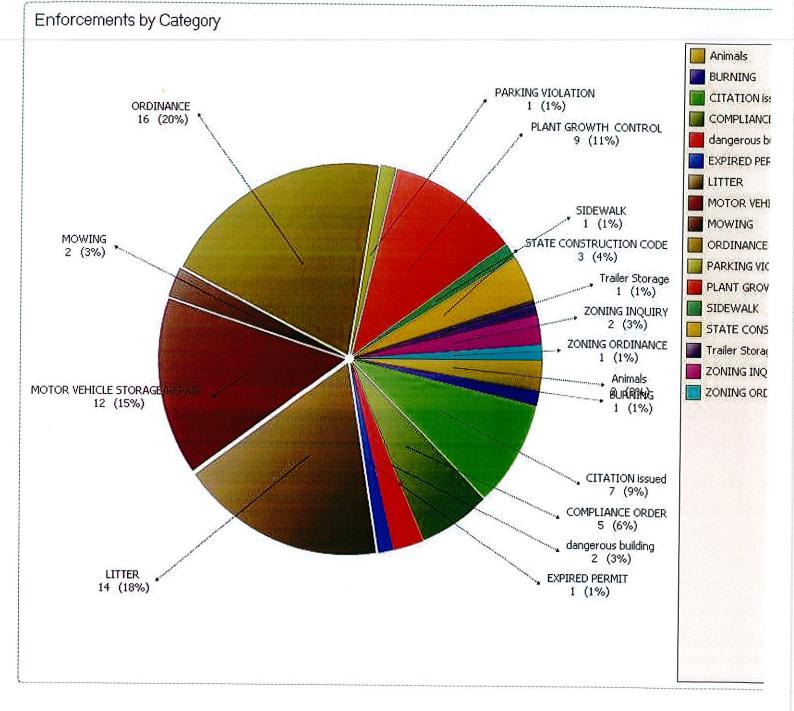

HOUSIN |            |             | \$55.00    | \$0          |
| Work Descri |                 | on for Consumer<br>one obtained | rs to power up        |            |               |                | Category   | Meter Soc   | ket Inpsec | tion         |

| Total Permits For Type:      | 2       |
|------------------------------|---------|
| <b>Total Fees For Type:</b>  | \$55.00 |
| Total Const. Value For Type: | \$0     |



9/1/2018 12:00:00 AM AND 9/30/2018 11:59:59 PM AND Property.City = Kalamazoo AND Parcel.ParcelNumber Starts With 6 AND Permit.ParcelNumber Starts With 6

\$498,69



#### 10/01/2018 09:10 AM

#### Enforcements by Category

Breakdown of Enforcements by Category

Current Chart Filter: All Records, Enforcement.DateFiled Between 9/1/2018 12:00:00 AM AND 9/30/2018 11:



### **2018 MONTHLY KABA PERMITS BY JURISDICTION**

### MONTH OF SEPTEMBER 2018

| JURISDICTION     | PERMIT CATEGORY        | <b># PERMITS</b> | PERMIT REVENUE |
|------------------|------------------------|------------------|----------------|
| COMSTOCK         | BUILDING               | 8                | \$ 3,356       |
| COMSTOCK         | ELECTRICAL             | 8                | \$ 1,198       |
| COMSTOCK         | MECHANICAL             | 12               | \$ 2,332       |
| COMSTOCK         | PLUMBING               | 3                | \$ 665         |
| COMSTOCK         | SPECIAL - JURISDICTION | 3                | \$ 165         |
| COMSTOCK         | SPECIAL - HOMEOWNER    | 0                | \$-            |
| TOTAL COMSTOCK   |                        | 34