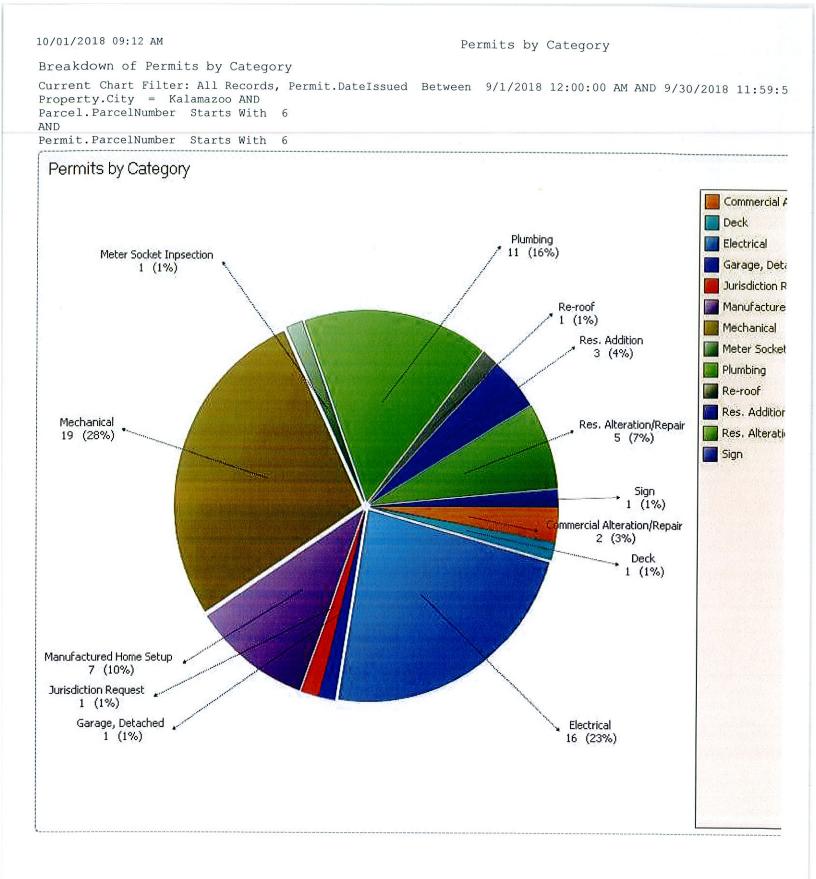

|                | Category   | Jurisdictio | n Request  |              |
| PS18-06-143 | Residential     | 09/27/2018                      | 3426 MULHEARN AVE     | 09/28/2018 | 06-12-415-060 | SEC. OF HOUSIN |            |             | \$55.00    | \$0          |
| Work Descri |                 | on for Consumer<br>one obtained | rs to power up        |            |               |                | Category   | Meter Soc   | ket Inpsec | tion         |

| Total Permits For Type:      | 2       |
|------------------------------|---------|
| <b>Total Fees For Type:</b>  | \$55.00 |
| Total Const. Value For Type: | \$0     |



9/1/2018 12:00:00 AM AND 9/30/2018 11:59:59 PM AND Property.City = Kalamazoo AND Parcel.ParcelNumber Starts With 6 AND Permit.ParcelNumber Starts With 6

\$498,69



#### 10/01/2018 09:10 AM

#### Enforcements by Category

Breakdown of Enforcements by Category

Current Chart Filter: All Records, Enforcement.DateFiled Between 9/1/2018 12:00:00 AM AND 9/30/2018 11:



### **2018 MONTHLY KABA PERMITS BY JURISDICTION**

### MONTH OF SEPTEMBER 2018

| JURISDICTION     | PERMIT CATEGORY        | <b># PERMITS</b> | PERMIT REVENUE |
|------------------|------------------------|------------------|----------------|
| COMSTOCK         | BUILDING               | 8                | \$ 3,356       |
| COMSTOCK         | ELECTRICAL             | 8                | \$ 1,198       |
| COMSTOCK         | MECHANICAL             | 12               | \$ 2,332       |
| COMSTOCK         | PLUMBING               | 3                | \$ 665         |
| COMSTOCK         | SP