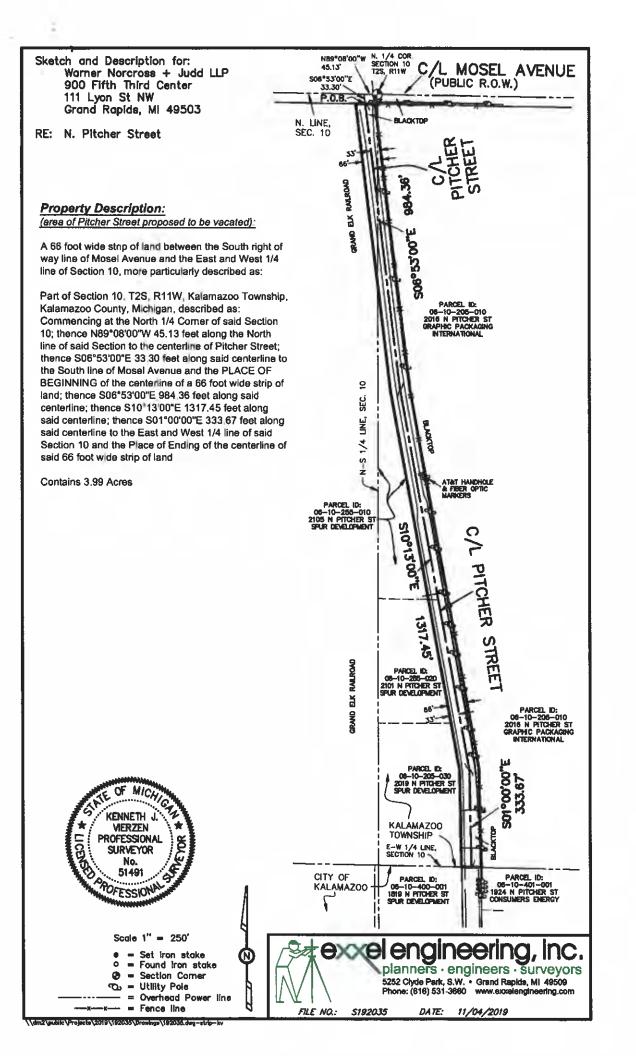

A 66 foot wide strip of land between the South right of way line of Mosel Avenue and the East and West 1/4 line of Section 10, more particularly described as:

Part of Section 10, T2S, R II W, Kalamazoo Township, Kalamazoo County, Michigan, described as: Commencing at the North 1/4 Comer of said Section 10; thence N89 °08'00''W 45.13 feet along the North line of said Section to the centerline of Pitcher Street; thence S06°53'00''E 33.30 feet along said centerline to the South line of Mosel Avenue and the PLACE OF BEGINNING of the centerline of a 66 foot wide strip of land; thence S06°53'00''E 984.36 feet along said centerline; thence S10°13'OO''E 1317.45 feet along said centerline; thence SOI 000'00''E 333.67 feet along said centerline to the East and West 1/4 line of said Section 10 and the Place of Ending of the centerline of said 66 foot wide strip of land.

A 66 foot wide strip of land between the South right of way line of Mosel Avenue and the East and West 1/4 line of Section 10, more particularly described as:

Part of Section 10, T2S, R11W, Kalamazoo Township, Kalamazoo County, Michigan, described as: Commencing at the North 1/4 Corner of said Section 10; thence N89°08'00"W 45.13 feet along the North line of said Section to the centerline of Pitcher Street; thence S06°53'00"E 33.30 feet along said centerline to the South line of Mosel Avenue and the PLACE OF BEGINNING of the centerline of a 66 foot wide strip of land; thence S06°53'00"E 984.36 feet along said centerline; thence S10°13'00"E 1317.45 feet along said centerline; thence S01°00'00"E 333.67 feet along said centerline to the East and West 1/4 line of said Section 10 and the Place of Ending of the centerline of said 66 foot wide strip of land.