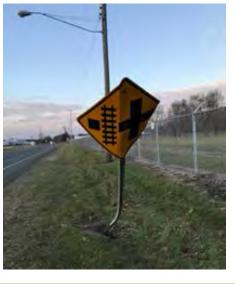

Sign is on the east side of Pitcher. Appears sign was struck from the north. Which means the vehicle was in the wrong lane.