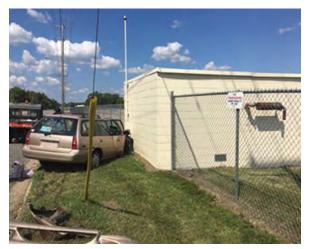

ng –  $2^{nd}$  northbound car never stopped.



Random person off the street trying to enter from Pitcher.

North of the Mill car crashed into the pump house.



### Hit and Run...



Hit and Run. Car driving southbound crashed into employee entrance turn style. Driver was later apprehended by police.



Hit and Run. Car ran over corner of fence east side of Pitcher Street. Unable to identify vehicle involved.



Sign is on the east side of Pitcher. Appears sign was struck from the north. Which means the vehicle was in the wrong lane.



### Speeding...



Crash west side of Pitcher. No other vehicles involved.



East side of Pitcher, vehicle hit fence.



West side of Pitcher. Vehicle off road incident just missing water line.



Crash east side of Pitcher. No other vehicles involved.



Vehicle driving north on Pitcher hit side of out building. No other cars involved.



### Theft...



-An ongoing occurrences of employee cars getting broken into all hours of the day -An employees bike stolen from the bike rack -Vandalism to cars





# Littering and dumping...

Shopping carts and trash





78 tires dumped & a few months earlier 122 tires were dumped just north of lot in grass area.



Someone recklessly driving through a parking lot after hours west side of Pitcher.



### **Other Safety Concerns...**

**Excess speeding** 

Speed limit is 35 mph and there has been several accidents because to excess speeding.

Trespassing

One gentlemen was found intoxicated trying to get into the building Another gentlemen was found on the checker property refusing to leave

Employee