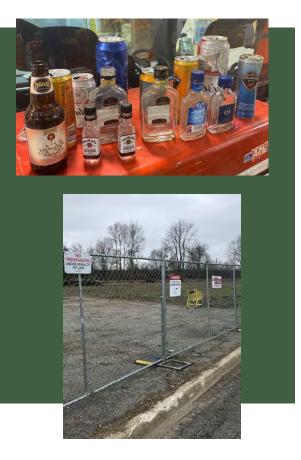

# Littering and dumping...

Shopping carts and trash

78 tires dumped & a few months earlier 122 tires were dumped just north of lot in grass area.

Someone recklessly driving through a parking lot after hours west side of Pitcher.

### **Other Safety Concerns...**

**Excess speeding** 

Speed limit is 35 mph and there has been several accidents because to excess speeding.

Trespassing

One gentlemen was found intoxicated trying to get into the building Another gentlemen was found on the checker property refusing to leave