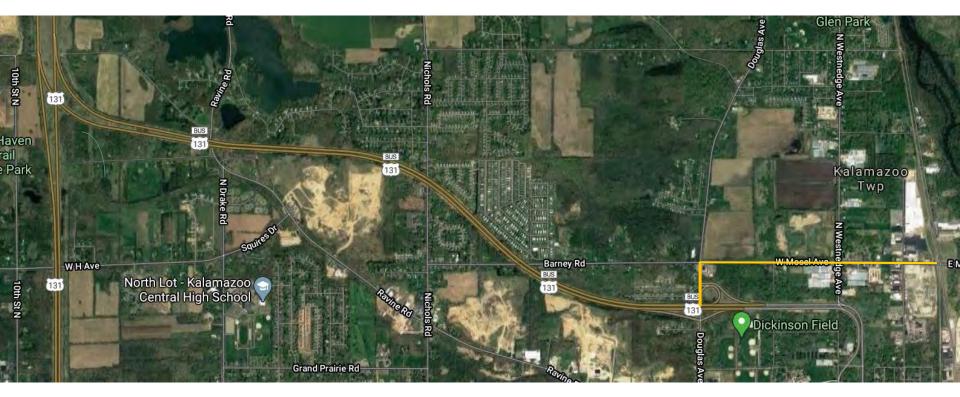

#### Graphics Packaging Request to Abandon Portion of N. Pitcher Street

- On December 17, 2019 the Road Commission for Kalamazoo County Received a request to Graphics Packaging has requested that the Kalamazoo County Road Commission abandon a portion of North Pitcher Street.
- Graphics Packaging property abuts North Pitcher Street on both sides of the N. Pitcher Street in the Township where is it requested to be abandoned/discontinued. Grand Elk Railroad owns a portion abutting the road in the Township and it has consented to the abandonment/discontinuance.
- Under abandoned/discontinued statutes, any road bed that is abandoned and discontinued then becomes the property of the abutting landowner(s).
- About ½ mile of Pitcher Street, from Mosel to the City/Township line is in the Township. The remaining portion of Pitcher Street to be abandoned is located in the City of Kalamazoo.
  - The RCKC has no jurisdiction over the portion of the road that is in the City of Kalamazoo. Thus, the RCKC has authority over approximately ½ of the road that is requested to be abandoned.
- The RCKC held a public hearing on the proposed abandonment/discontinuance on February 13, 2020.
- The RCKC took no action at the meeting on February 13, 2020 and suggested that Graphics Packaging provide traffic studies.
- RCKC has now received the traffic studies.
- The City of Kalamazoo supported the expansion of Graphics Packaging, but has concerns about the abandonment of N. Pitcher Street. The city re-iterated these concerns in a letter to the RCKC after the receipt of the traffic studies.
- The RCKC has set an informational meeting/general session (not a public hearing) for September 28, 2020 to allow the board members to get up to speed with the documents that have been received and to give opportunity for comment.
- The Township Board is being asked to consider a letter in support of the abandonment of the portion of N. Pitcher Street under the RCKC jurisdiction.

Staff reviewed the site. This petition considers approximately .50 miles of road from Mosel Avenue within the RCKC jurisdiction, the remaining portion of Pitcher Street is within the City of Kalamazoo (City) to Patterson. We have shared the issue of abandonment with the City and they are reviewing the potential abandonment for impact on the City. There is also a railroad abutting the road who signed the petition - Grand Elk Railroad, LLC.

Staff reviewed the site. This petition considers approximately .50 miles of road from Mosel Avenue within the RCKC jurisdiction, the remaining portion of Pitcher Street is within the City of Kalamazoo (City) to Patterson (see map below and attachments). It is our understanding the issue of abandonment has been shared with the City by Graphic Packaging. The RCKC has also contacted the City and it is our understanding they may consider abandonment and would not require a cul-de-sac/turnaround at this time. As the road crosses into the City, Consumers Power and additional Graphic Packaging parcels are additional property owners abutting the roadway. There is also a railroad abutting the road who signed the petition - Grand Elk Railroad, LLC.