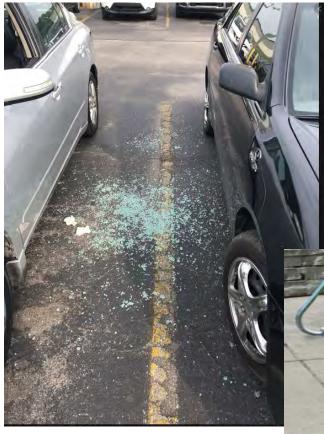

### Theft...

-An ongoing occurrences of employee cars getting broken into all hours of the day -An employees bike stolen from the bike rack -Vandalism to cars