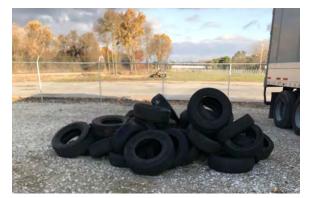

# Littering and dumping...

Shopping carts and trash

78 tires dumped & a few months earlier 122 tires were dumped just north of lot in grass area.

Someone recklessly driving through a parking lot after hours west side of Pitcher.