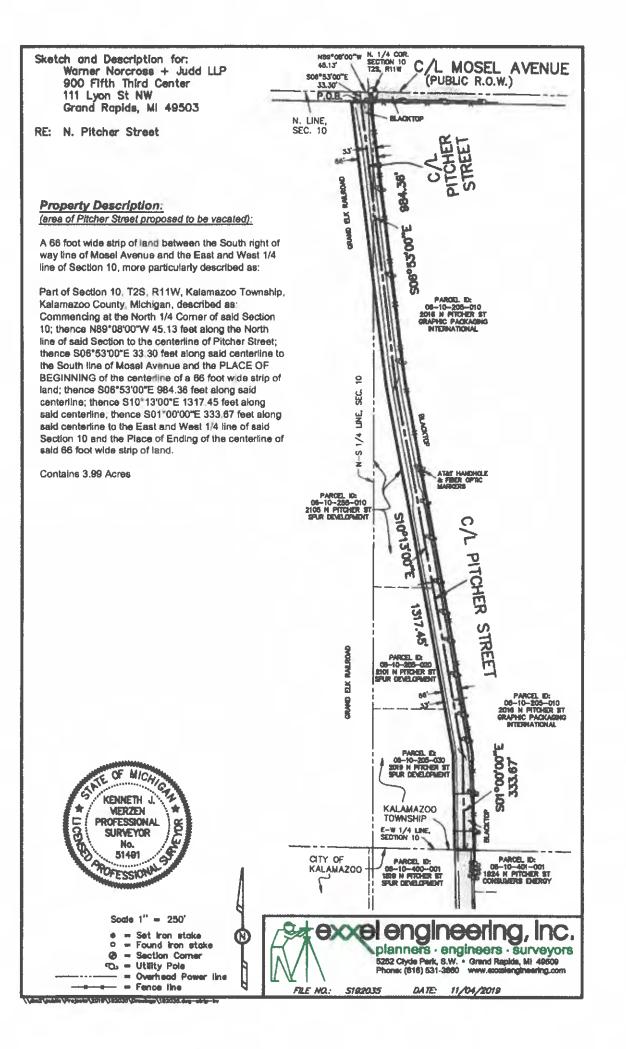

A 66 foot wide strip of land between the South right of way line of Mosel Avenue and the East and West 1/4 line of Section 10, more particularly described as:

Part of Section 10, T2S, R II W, Kalamazoo Township, Kalamazoo County, Michigan, described as: Commencing at the North 1/4 Comer of said Section 10; thence N89 °08'00''W 45.13 feet along the North line of said Section to the centerline of Pitcher Street; thence S06°53'00''E 33.30 feet along said centerline to the South line of Mosel Avenue and the PLACE OF BEGINNING of the centerline of a 66 foot wide strip of land; thence S06°53'00''E 984.36 feet along said centerline; thence S10°13'OO''E 1317.45 feet along said centerline; thence SOI 000'00''E 333.67 feet along said centerline to the East and West 1/4 line of said Section 10 and the Place of Ending of the centerline of said 66 foot wide strip of land.

A 66 foot wide strip of land between the South right of way line of Mosel Avenue and the East and West 1/4 line of Section 10, more particularly described as:

Part of Section 10, T2S, R11W, Kalamazoo Township, Kalamazoo County, Michigan, described as: Commencing at the North 1/4 Corner of said Section 10; thence N89°08'00"W 45.13 feet along the North line of said Section to the centerline of Pitcher Street; thence S06°53'00"E 33.30 feet along said centerline to the South line of Mosel Avenue and the PLACE OF BEGINNING of the centerline of a 66 foot wide strip of land; thence S06°53'00"E 984.36 feet along said centerline; thence S10°13'00"E 1317.45 feet along said centerline; thence S01°00'00"E 333.67 feet along said centerline to the East and West 1/4 line of said Section 10 and the Place of Ending of the centerline of said 66 foot wide strip of land.