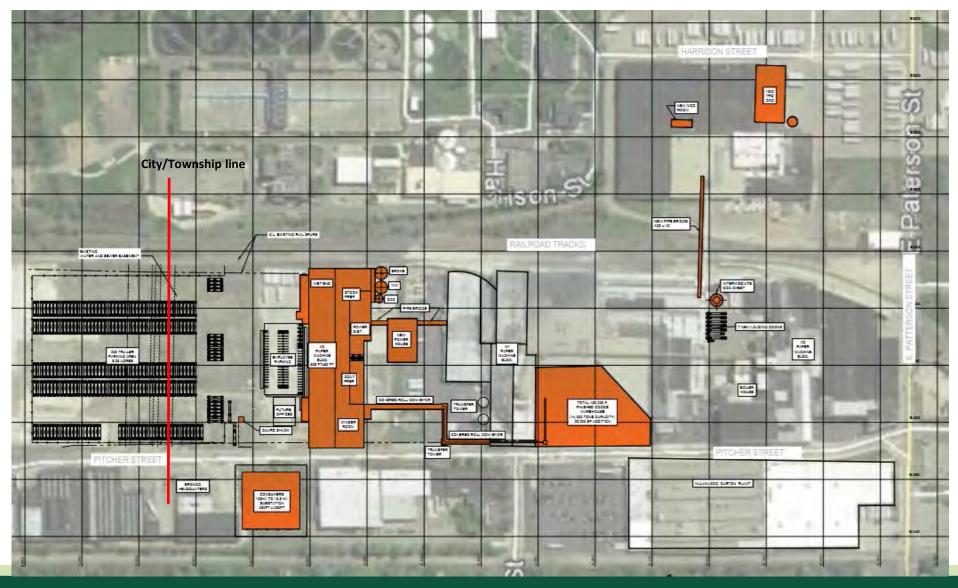

g...

Shopping carts and trash





78 tires dumped & a few months earlier 122 tires were dumped just north of lot in grass area.



Someone recklessly driving through a parking lot after hours west side of Pitcher.



### **Other Safety Concerns...**

**Excess speeding** 

Speed limit is 35 mph and there has been several accidents because to excess speeding.

Trespassing

One gentlemen was found intoxicated trying to get into the building Another gentlemen was found on the checker property refusing to leave

Employees safety coming and departing buildings Male assaulted 2 females (non-GPI individuals) in front of mill on Pitcher street

Property Damage

Pedestrians have thrown items at glass doors and windows shattering glass



### New Graphic Packaging project is shown in orange below





### **OFFICE OF THE CITY MANAGER**



241 W. South Street Kalamazoo, MI 49007-4796 Phone: (269) 337-8047 Fax: (269) 337-8182 www.kalamazoocity.org

February 4, 2020

Joanna Johnson, Managing Director Road Commission of Kalamazoo County 3801 E. Kilgore Road Kalamazoo, MI 49001

#### Request for Abandonment of North Pitcher Street in Kalamazoo Township

Dear Ms. Johnson:

Thank you for the opportunity to review the request from Georgia Pacific for the abandonment of the portion of North Pitcher Street in Kalamazoo Township between the Kalamazoo city limits and Mosel Avenue.

While the City of Kalamazoo does not have a formal position either for or against the abandonment request, we wish to convey the following items for consideration:

- 1. The City supports the proposed expansion of th