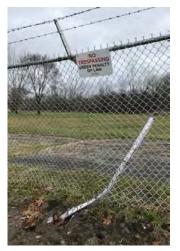

### Hit and Run...

Hit and Run. Car driving southbound crashed into employee entrance turn style. Driver was later apprehended by police.

Hit and Run. Car ran over corner of fence east side of Pitcher Street. Unable to identify vehicle involved.