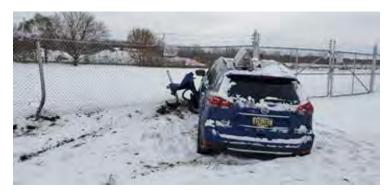

### **Ongoing incidents...**

Hit and Run. Employee pulling out of visitor parking and  $1^{st}$  northbound car slowing down to pull into visitor parking –  $2^{nd}$  northbound car never stopped.

Random person off the street trying to enter from Pitcher.

North of the Mill car crashed into the pump house.

### Hit and Run...

Hit and Run. Car driving southbound crashed into employee entrance turn style. Driver was later apprehended by police.

Hit and Run. Car ran over corner of fence east side of Pitcher Street. Unable to identify vehicle involved.

Sign is on the east side of Pitcher. Appears sign was struck from the north. Which means the vehicle was in the wrong lane.

### Speeding...

Crash west side of Pitcher. No other vehicles involved.

East side of Pitcher, vehicle hit fence.

West side of Pitcher. Vehicle off road incident just missing water line.

Crash east side of Pitcher. No other vehicles involved.

Vehicle driving north on Pitcher hit side of out building. No other cars involved.