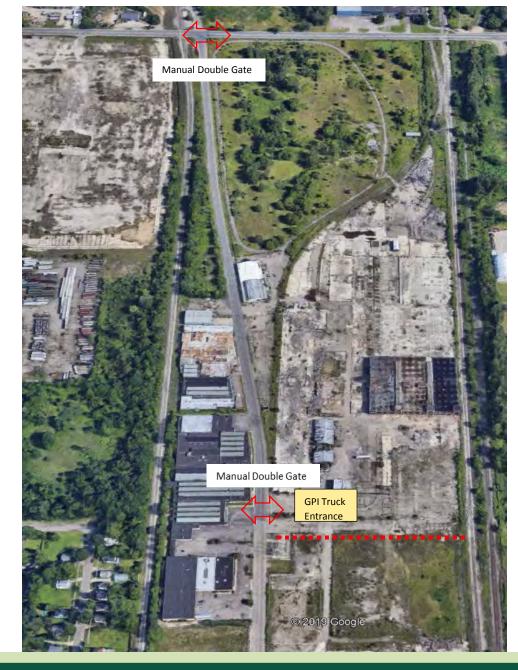

Plans upon Abandonment— Graphic Packaging will add 2 manual gates with chain locks - 1 at Mosel and 1 at the city/township line on Pitcher.

Graphic Packaging owns all the land along this section of Pitcher in the Township except where the Grand Elk right away abuts the road.

Grand Elk signed the petition.

Graphic Packaging owns all properties along Pitcher Street (orange line) except the 3 in yellow.

This information is confidential and proprietary to Graphic Packaging International. Distribution to any third party is prohibited. ©2020 Graphic Packaging International