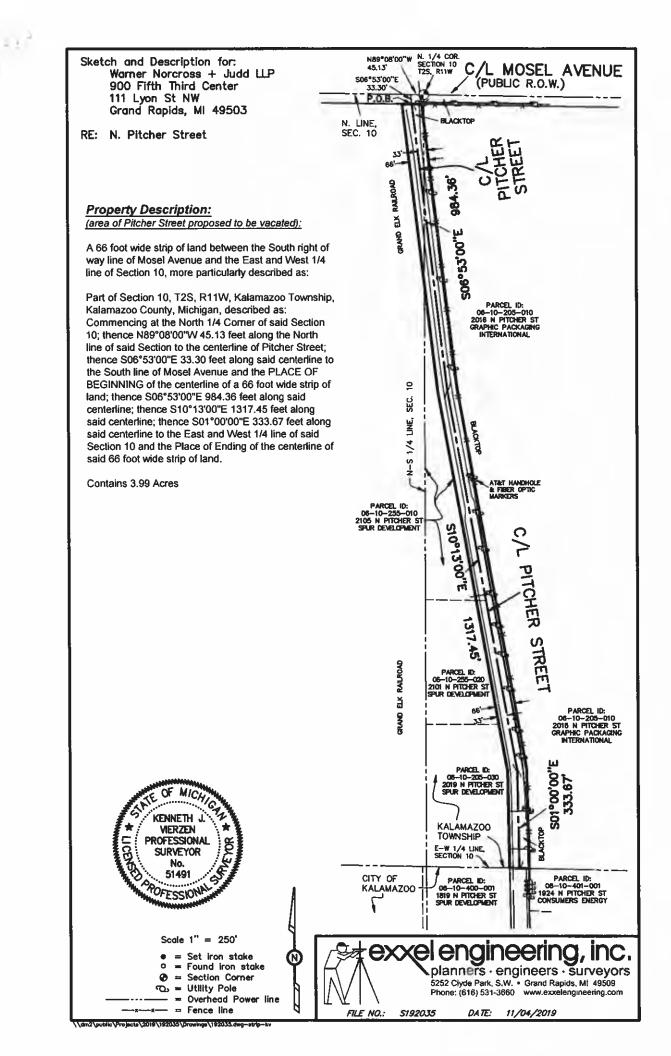

A 66 foot wide strip of land between the South right of way line of Mosel Avenue and the East and West 1/4 line of Section 10, more particularly described as:

Part of Section 10, T2S, R II W, Kalamazoo Township, Kalamazoo County, Michigan, described as: Commencing at the North 1/4 Comer of said Section 10; thence N89 °08'00''W 45.13 feet along the North line of said Section to the centerline of Pitcher Street; thence S06°53'00''E 33.30 feet along said centerline to the South line of Mosel Avenue and the PLACE OF BEGINNING of the centerline of a 66 foot wide strip of land; thence S06°53'00''E 984.36 feet along said centerline; thence S10°13'OO''E 1317.45 feet along said centerline; thence SOI 000'00''E 333.67 feet along said centerline to the East and West 1/4 line of said Section 10 and the Place of Ending of the centerline of said 66 foot wide strip of land.

A 66 foot wide strip of land between the South right of way line of Mosel Avenue and the East and West 1/4 line of Section 10, more particularly described as:

Part of Section 10, T2S, R11W, Kalamazoo Township, Kalamazoo County, Michigan, described as: Commencing at the North 1/4 Corner of said Section 10; thence N89°08'00"W 45.13 feet along the North line of said Section to the centerline of Pitcher Street; thence S06°53'00"E 33.30 feet along said centerline to the South line of Mosel Avenue and the PLACE OF BEGINNING of the centerline of a 66 foot wide strip of land; thence S06°53'00"E 984.36 feet along said centerline; thence S10°13'00"E 1317.45 feet along said centerline; thence S01°00'00"E 333.67 feet along said centerline to the East and West 1/4 line of said Section 10 and the Place of Ending of the centerline of said 66 foot wide strip of land.