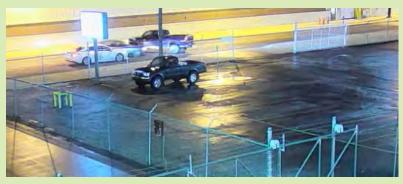

### **Ongoing incidents...**

Hit and Run. Employee pulling out of visitor parking and  $1^{st}$  northbound car slowing down to pull into visitor parking –  $2^{nd}$  northbound car never stopped.

Random person off the street trying to enter from Pitcher.

North of the Mill car crashed into the pump house.

### Hit and Run...

Hit and Run. Car driving southbound crashed into employee entrance turn style. Driver was later apprehended by police.

Hit and Run. Car ran over corner of fence east side of Pitcher Street. Unable to identify vehicle involved.

Sign is on the east side of Pitcher. Appears sign was struck from the north. Which means the vehicle was in the wrong lane.

### Speeding...

Crash west side of Pitcher. No other vehicles involved.

East side of Pitcher, vehicle hit fence.

West side of Pitcher. Vehicle off road incident just missing water line.

Crash east side of Pitcher. No other vehicles involved.

Vehicle driving north on Pitcher hit side of out building. No other cars involved.