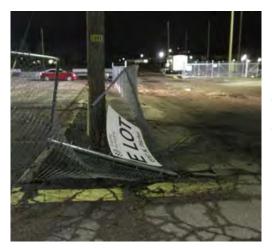

### Hit and Run...

Hit and Run. Car driving southbound crashed into employee entrance turn style. Driver was later apprehended by police.

Hit and Run. Car ran over corner of fence east side of Pitcher Street. Unable to identify vehicle involved.

Sign is on the east side of Pitcher. Appears sign was struck from the north. Which means the vehicle was in the wrong lane.

### Speeding...

Crash west side of Pitcher. No other vehicles involved.

East side of Pitcher, vehicle hit fence.

West side of Pitcher. Vehicle off road incident just missing water line.

Crash east side of Pitcher. No other vehicles involved.