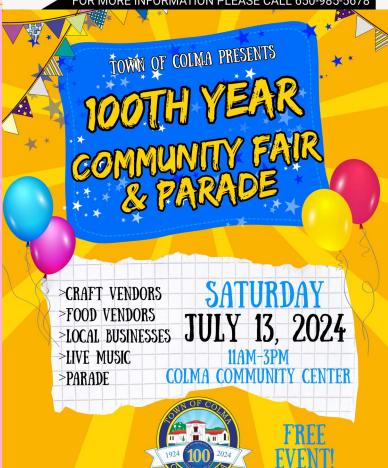

#### Follow Us!

Town of Colma Colma Recreation Services Colma Police Department

@TownofColma

@colmarecreationservices

City Manager's Update Daniel Barros, City Manager

On April 10th, The Town gathered in celebration to witness the Ribbon Cutting of the Centennial Mural along F Street. The first of it's kind, and certainly a one-of-a kind piece of art that so appropriately captures Colma's rich history over its first 100 years of incorporation. The Artist, Julie Engelmann, was joined by members of the City Council and Town Staff, along with residents and other members of the community. In many ways, this ribbon cutting signifies the kick-off of our 100

year anniversary series of celebratory events yet to come this upcoming year. Our next Centennial celebration will be this upcoming July as we parade from Sterling Park to the Colma Community Center in style while enjoying a multitude of festivities including, music, games, and delicious food.