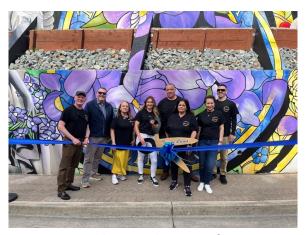

#### Follow Us!

Town of Colma Colma Recreation Services Colma Police Department

@TownofColma

@colmarecreationservices

City Manager's Update Daniel Barros, City Manager

On April 10th, The Town gathered in celebration to witness the Ribbon Cutting of the Centennial Mural along F Street. The first of it's kind, and certainly a one-of-a kind piece of art that so appropriately captures Colma's rich history over its first 100 years of incorporation. The Artist, Julie Engelmann, was joined by members of the City Council and Town Staff, along with residents and other members of the community. In many ways, this ribbon cutting signifies the kick-off of our 100