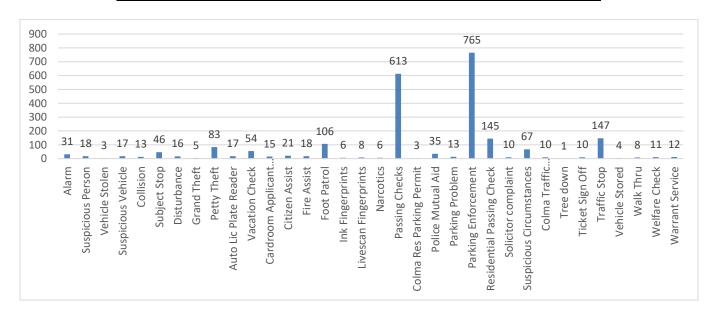

|
| 4/21/24  | Worship Services                            | Mercy Housing                          |
| 4/22/24  | Arbor & Earth Day Celebration               | Sterling Park                          |
| 4/25/24  | Mercy Monthly Breakfast                     | Mercy Housing                          |
| 4/27/24  | Colma Fire Chicken & Polenta Dinner         | Colma Fire                             |
| 4/27/24  | Holy Angels Spring Festival                 | Holy Angels School                     |
| 4/28/24  | Worship Services                            | Mercy Housing                          |
| 4/29/24  | Law Enforcement Explorer Academy Graduation | St. Francis High School, Mountain View |

### Colma PD Statistics as of 3/21/24 through 4/22/24, 2582 Total Incidents