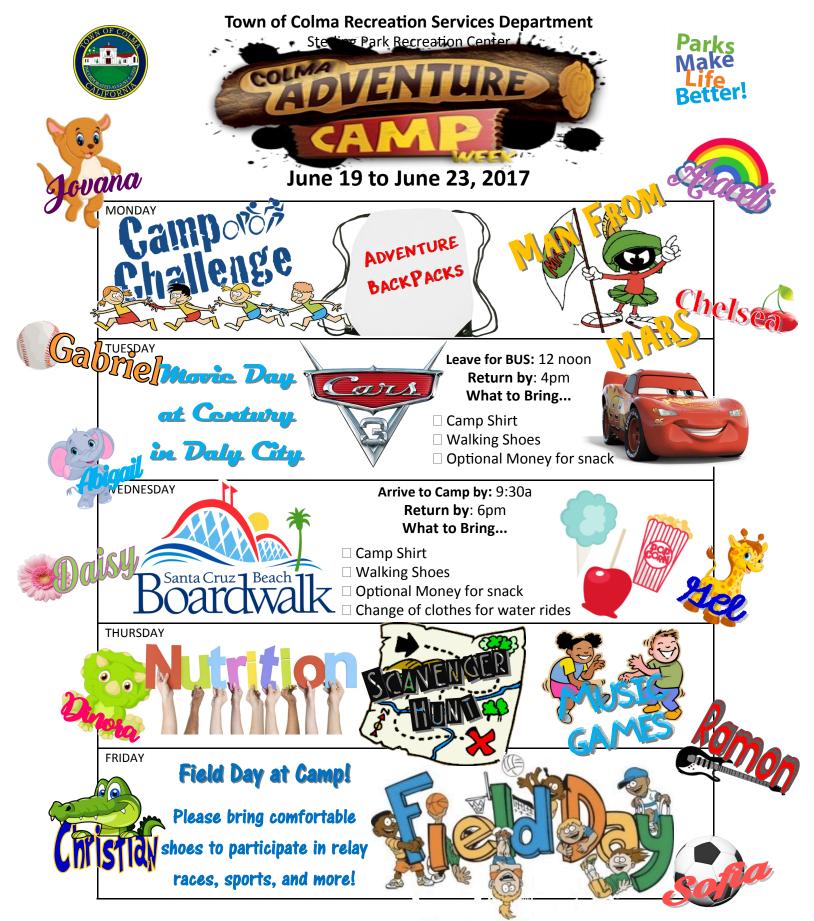

**Note:** Camp hours are 10am to 4pm (8am-6pm with extended care hours). Please contact Day Camp staff for questions regarding daily schedules and off-site field trips. All campers must have a completed a Health Form before drop off on their first day of camp. Campers must bring a bag lunch with a drink and snack everyday unless noted on schedule. Please send your child to camp with a jacket, close toed shoes and suitable play clothing. Thank you!

You may contact day camp staff at 650-991-3213. In case of emergency, call the Colma Community Center at 650-985-5678 and your message will be forwarded to Day Camp staff.