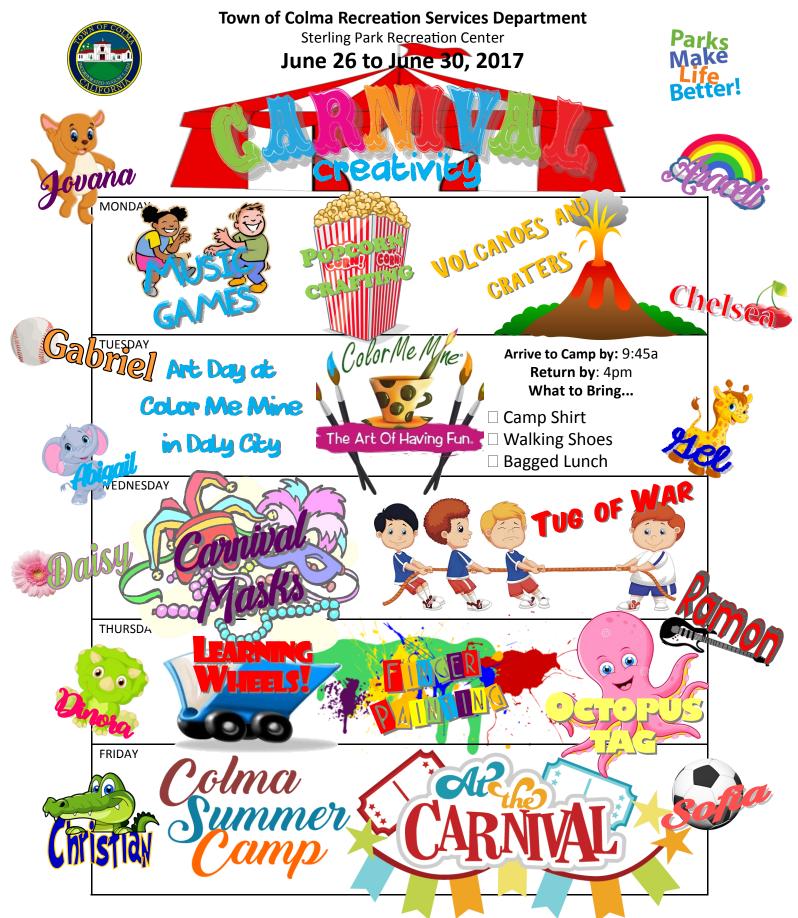

**Note:** Camp hours are 10am to 4pm (8am-6pm with extended care hours). Please contact Day Camp staff for questions regarding daily schedules and off-site field trips. All campers must have a completed a Health Form before drop off on their first day of camp. Campers must bring a bag lunch with a drink and snack everyday unless noted on schedule. Please send your child to camp with a jacket, close toed shoes and suitable play clothing. Thank you!

You may contact day camp staff at 650-991-3213. In case of emergency, call the Colma Community Center at 650-985-5678 and your message will be forwarded to Day Camp staff.