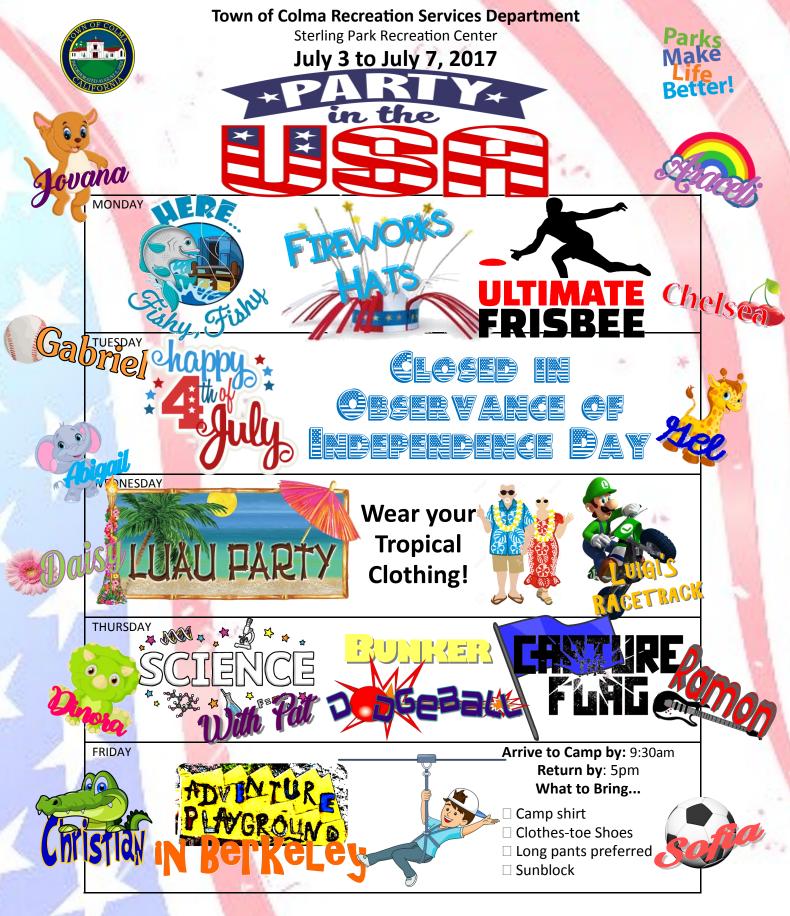

**Note:** Camp hours are 10am to 4pm (8am-6pm with extended care hours). Please contact Day Camp staff for questions regarding daily schedules and off-site field trips. All campers must have a completed a Health Form before drop off on their first day of camp. Campers must bring a bag lunch with a drink and snack everyday unless noted on schedule. Please send your child to camp with a jacket, close toed shoes and suitable play clothing. Thank you!