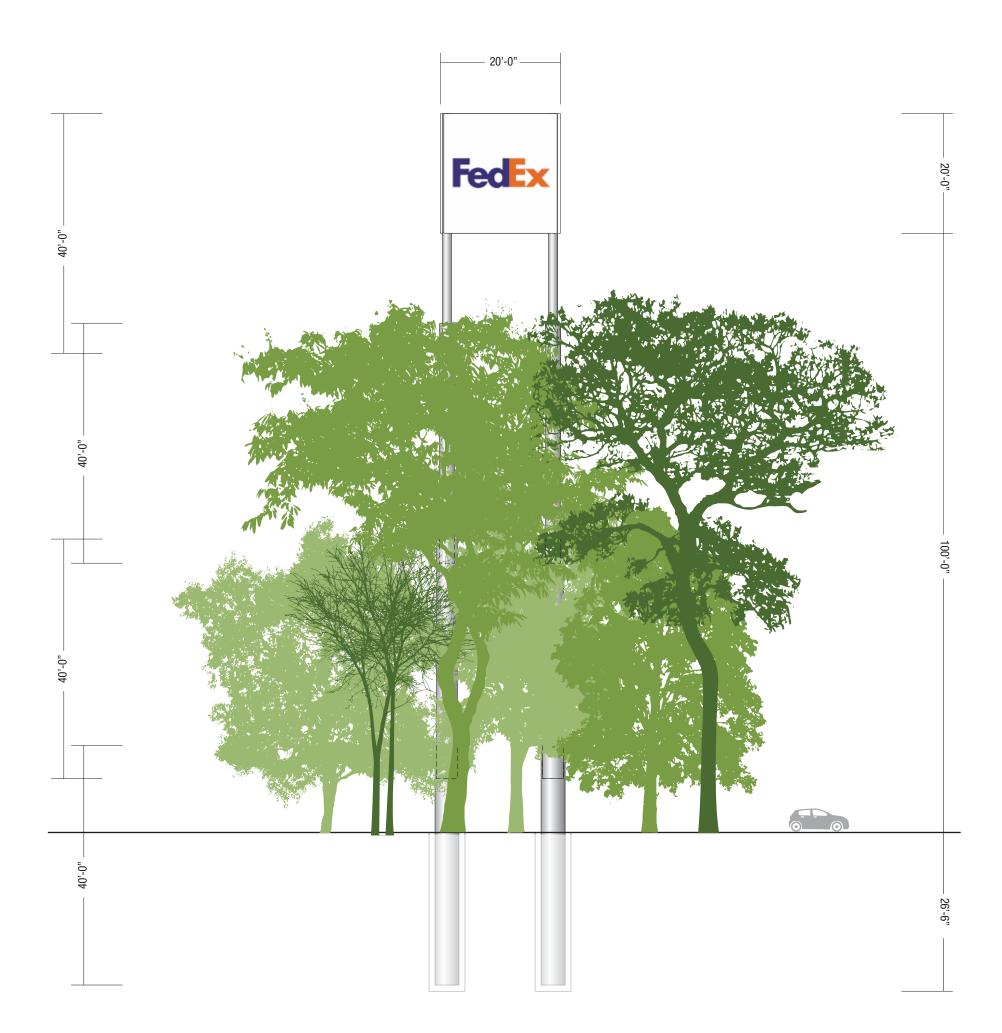

#### ILLUMINATED EMC Pylon Sign Specifications Α

Scale: 1/16" = 1'-0"

Manufacture & Install one (1) D/F Illuminated Pylon EMC Sign, as shown

### Specifications:

| Description | Specification/Material      | Finish    | Color                    |
|-------------|-----------------------------|-----------|--------------------------|
| Cabinet     | Aluminum                    | MAP-Satin | #42-204 White            |
| Poles       | Steel                       | MAP-Satin | #42-204 White            |
| EMC         | 10mm Full Color LED Display | MAP-Satin | #41-342 Brushed Aluminum |

| CA STATE CONTRACTORS LICENSE #826051