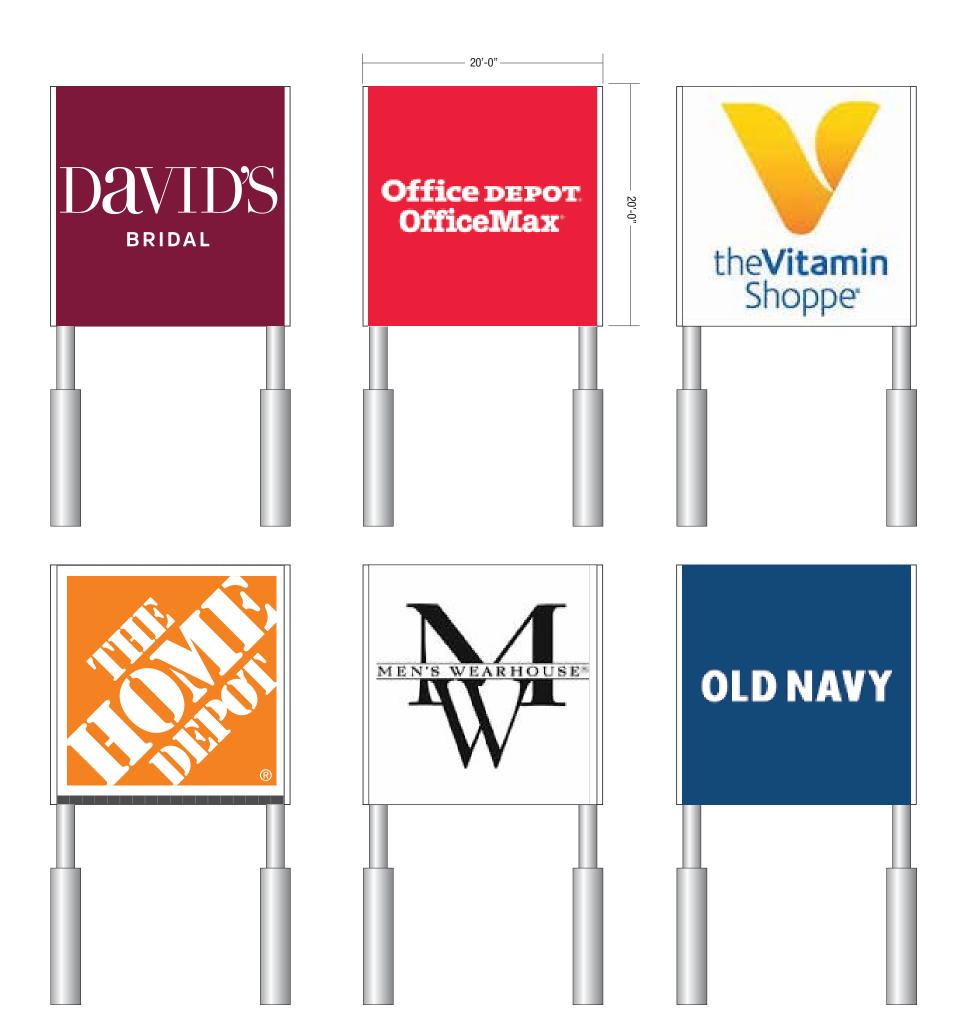

| <b>EMC:</b> Representative | TENANT DISPLAYS |
|----------------------------|-----------------|
|----------------------------|-----------------|

Scale: 1/8" = 1'-0"

| CA STATE CONTRACTORS LICENSE #826051                                                                                                                                                                                      | 150 EXECUTIVE PARK BLVD., SUITE 2100<br>SAN FRANCISCO, CA 94134<br>T 415.869.6460<br>F 415.869.6480 | LOCATION:<br>DATE:<br>SALES:<br>DESIGNER:<br>SCALE: | Metro Mall Pyle<br>280 Metro Center Colma<br>08/28/17<br>Terry Long<br>Ron Sellers<br>See Callouts<br>SFSERVER/ART DEPARTM |                                                                                                                                                                                                                                                                                                                                                                                                                                                                                         |       |
|---------------------------------------------------------------------------------------------------------------------------------------------------------------------------------------------------------------------------|-----------------------------------------------------------------------------------------------------|-----------------------------------------------------|----------------------------------------------------------------------------------------------------------------------------|-----------------------------------------------------------------------------------------------------------------------------------------------------------------------------------------------------------------------------------------------------------------------------------------------------------------------------------------------------------------------------------------------------------------------------------------------------------------------------------------|-------|
| REVISION / DATE / DESCRIPTION         #1       08/31/17       Added Site Map         #2       09/15/17       Added Parcel Map & Existing Site Photo         #3       09/22/17       Replaced Raley's logo with Home Depot | APPROVALS SALES: CUSTOMER: LANDLORD:                                                                |                                                     |                                                                                                                            | CONCEPTUAL DRAWINGS ONLY:<br>Dimensions are approximate and may change due to construction factors or<br>exact field conditions. Colors shown are as close as printing will allow.<br>Allways follow written specifications.<br>ALL RIGHTS RESERVED:<br>This design has been created for you in connection with a project being<br>planned for you by ADART. It may not be shown to anyone outside your<br>organization, and may not be reproduced in any manner without prior consent. | SHEET |