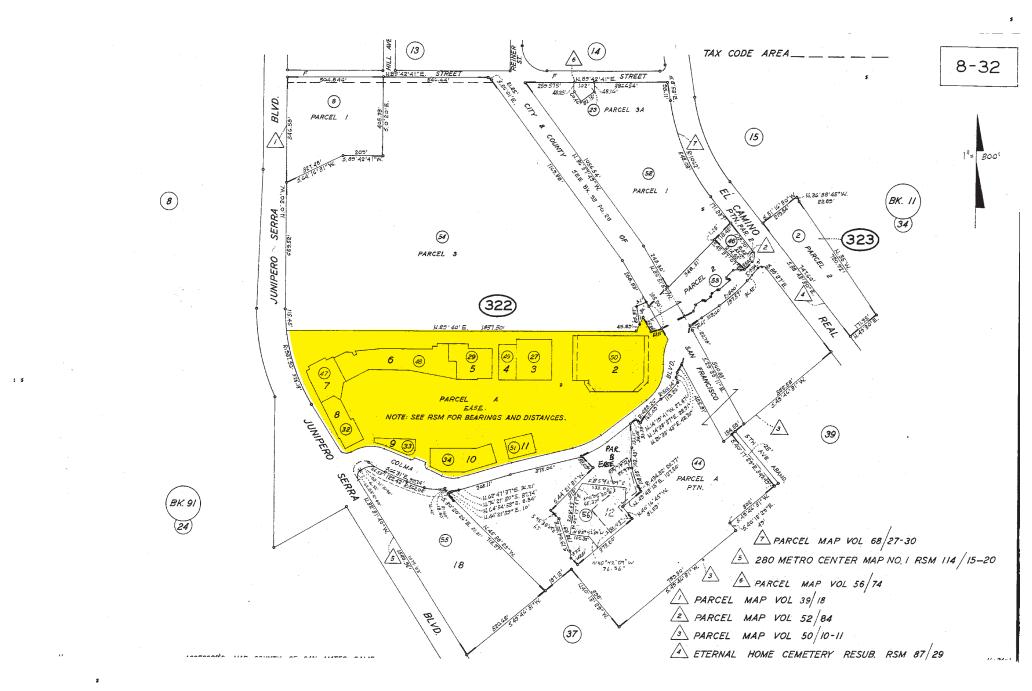

| CA STATE CONTRACTORS LICENSE #826051                                                                                                                                                                                      | 150 EXECUTIVE PARK BLVD., SUITE 2100<br>SAN FRANCISCO, CA 94134<br>T 415.869.6460<br>F 415.869.6480<br>www.adart.com | PROJECT: Metro Mall Pyl<br>LOCATION: 280 Metro Center Colm<br>DATE: 08/28/17<br>SALES: Terry Long<br>DESIGNER: Ron Sellers<br>SCALE: See Callouts<br>SERVER: SFSERVER/ART DEPARTM |                                                                                                                                                                                                                                                                                                                                                                                                                                                                                         |            |
|---------------------------------------------------------------------------------------------------------------------------------------------------------------------------------------------------------------------------|----------------------------------------------------------------------------------------------------------------------|-----------------------------------------------------------------------------------------------------------------------------------------------------------------------------------|-----------------------------------------------------------------------------------------------------------------------------------------------------------------------------------------------------------------------------------------------------------------------------------------------------------------------------------------------------------------------------------------------------------------------------------------------------------------------------------------|------------|
| REVISION / DATE / DESCRIPTION         #1       08/31/17       Added Site Map         #2       09/15/17       Added Parcel Map & Existing Site Photo         #3       09/22/17       Replaced Raley's logo with Home Depot | 0110701150                                                                                                           |                                                                                                                                                                                   | CONCEPTUAL DRAWINGS ONLY:<br>Dimensions are approximate and may change due to construction factors or<br>exact field conditions. Colors shown are as close as printing will allow.<br>Allways follow written specifications.<br>ALL RIGHTS RESERVED:<br>This design has been created for you in connection with a project being<br>planned for you by ADART. It may not be shown to anyone outside your<br>organization, and may not be reproduced in any manner without prior consent. | SHEET<br>1 |