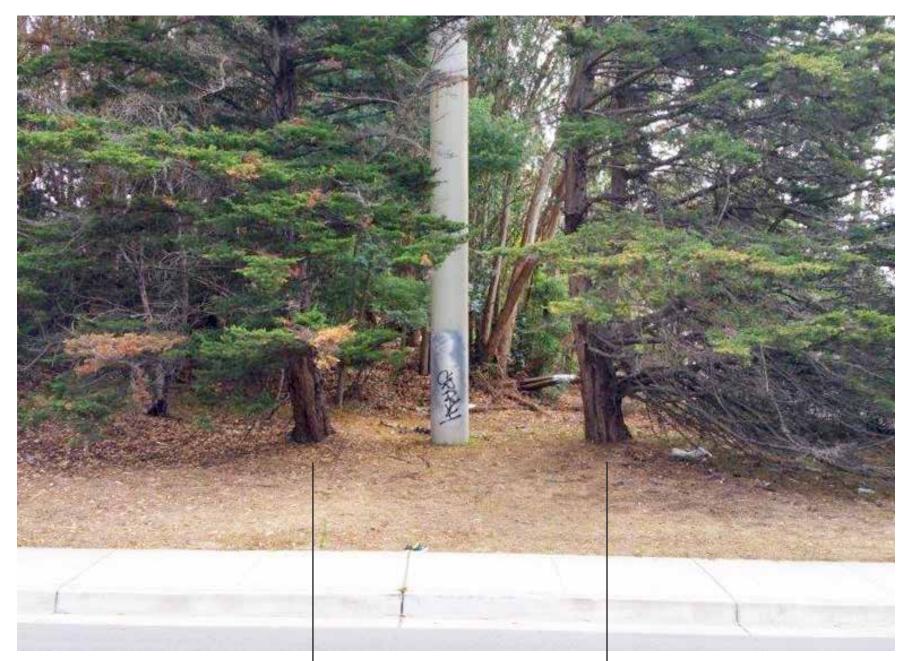

|       |
|                                                                                                                                                                                     |           |                                                                                                                                                                                                                                                                                                                                                                                                                                                            |       |





### TWO (2) TREE'S TO BE REMOVED



## PROJECT: Metro Mall Pylon L0CATION: 280 Metro Center Colma, CA 94107 DATE: 08/28/17 SALES: Terry Long DESIGNER: Ron Sellers SCALE: See Callouts SERVER: SFSERVER/ART DEPARTMENT/2017Artwork/ 280 Metro Center Pylon\_170828 CONCEPTUAL DRAWINGS ONLY: Dimensions are approximate and may change due to construction factors or exact field conditions. Colors shown are as close as printing will allow. All ways follow written specifications. ALL RIGHTS RESERVED:

 REVISION / DATE / DESCRIPTION
 APPROVALS
 CONCEPTUAL DRAWINGS ONLY:
 SHEET

 #1
 08/31/17
 Added Site Map
 SALES:
 Dimensions are approximate and may change due to construction factors or exact field conditions. Colors shown are as close as printing will allow. Allways follow written specifications.
 S