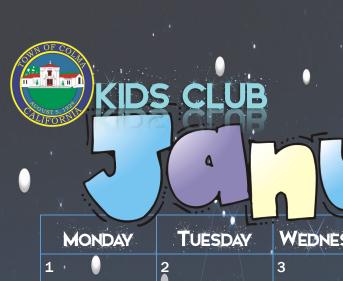

| MONDAY             | TUESDAY          | WEDNESDAY         | THURSDAY                  | YACE             | SATURDAY                      |
|--------------------|------------------|-------------------|---------------------------|------------------|-------------------------------|
| 1                  | 2                | 3                 | 4                         | 5                | 6                             |
|                    | Winter Camp      | Winter Camp       | <b>W</b> inter Camp       | Winter Camp      |                               |
|                    | <b>10</b> am-4pm | 10am-4pm          | <b>1</b> 0am- <b>4</b> pm | <b>1</b> 0am-4pm |                               |
| the New Year       | R-\$5            | R-\$5             | R-\$5                     | R-\$5            |                               |
| NEW EAR            | NR- \$30         | NR- \$30          | NR- \$30                  | NR- \$30         |                               |
| 8                  | 9                | 10                | 11                        | 12               | 13                            |
| Session 1 Begins   | STEAM • '        | <u>Enrichment</u> | <u>STEAM</u>              | ICAC             | Teen Trip :  Ice Skating at   |
| <u>Enrichment</u>  | DIY Bathtub      | Fleld Hockey      | DIY Funny Face            | No Sew Crafts    | Union Square                  |
| Mongo Bongo        | Playdough        |                   | Flipbook                  | R:\$4            | (ages 12–17)<br>1–5pm         |
|                    | , X. · . \       |                   | V                         | NR:\$15          | R: \$8 NR: \$25               |
| 15                 | 16               | <b>17</b> ' X     | 18                        | 19               | 20                            |
| Closed In          | <u>STEAM</u>     | <u>Enrichment</u> | <u>STEAM</u>              | Session 1 Ends   | Parent's Night Out:<br>6p-10p |
| Observance of      | Cheesecake       | Flag Tag          | 3D Rainbow Art            | Friday Fun Day   | Emoji movie                   |
| Martin Luther King | Apple Fluff      |                   |                           |                  | . R-\$5                       |

25

22

Session 2 Begins

Enrichment Kickpall

29

NO SCHOOL ESCAPE DAY

8am-6pm

STE

30 STEAM

Watercolor Painting 24

PR- Science

Enrichment Softball

Enrichment
Capture the Flag

STEAM
Marbled Art

26

EnrichmentDodgeball

NR: \$20

27

OPEN TEEN CENTER:

Open every Thursday from

January 4th – April 19th

6pm–7:30pm at Sterling Park

(ages 12–17 ONLY)