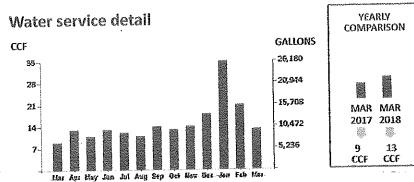

### **Water Conservation Incentive Program**

In July 2012, City Council approved a Water Conservation Incentive Program for all sewer service customers in Town. The proposed Program would grant each sewer service user a subsidy if the customer used the same amount of water or less compared to the average of the prior three years.

On May  $9^{th}$ , 2019, the City Council approved \$56,285 for Water Conservation Incentive Program for FY 2018-19. The Authorized Subsidy of \$56,285 would reduce the sewer service charge by 10.00% for each Eligible Customer.

The total incentive for qualified users was calculated to be \$57,385.95, which is \$1,100.95 above the Authorized Subsidy approved by the City Council. A summary of the incentive program is as follows:

| User Type                   | Total<br>Incentive | Percentage of Incentive |
|-----------------------------|--------------------|-------------------------|
| NSMCSD Residential<br>Users | \$ 7,198.35        | 12%                     |
| NSMCSD Commercial<br>Users  | \$ 454.34          | 1%                      |
| SSF Residential Users       | \$ 2,788.80        | 5%                      |
| SSF Commercial Users        | \$ 46,944.45       | 82%                     |
| TOTAL                       | \$57,385.95        | 100.00%                 |