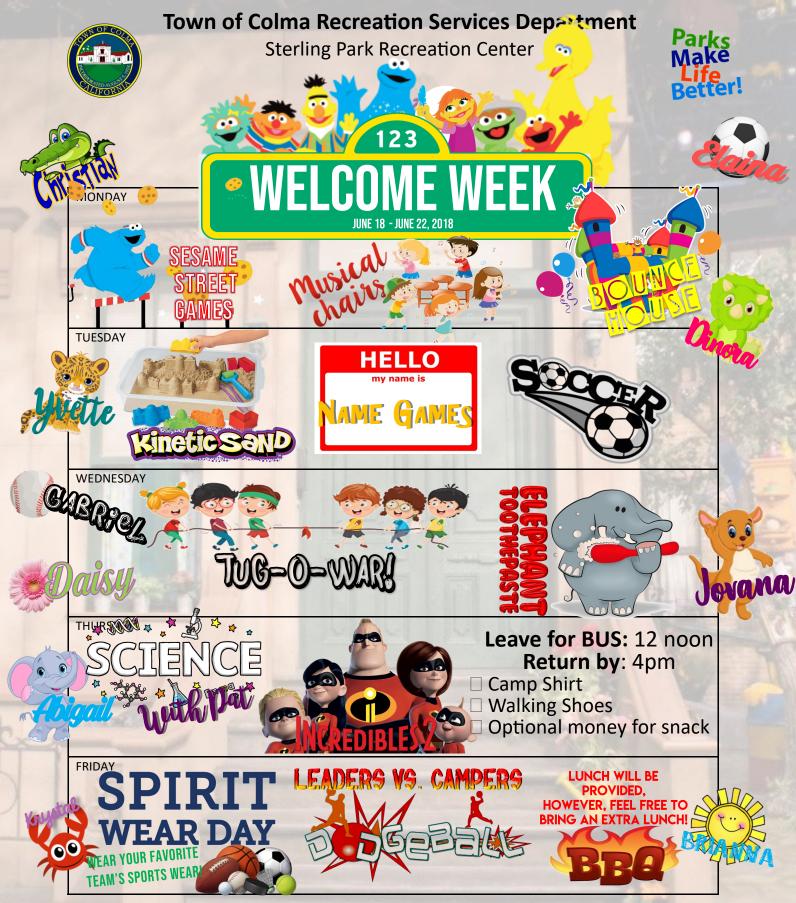

Note: Camp hours are 10am to 4pm (8am-6pm with extended care hours). Please contact Day Camp staff for questions regarding daily schedules and off-site field trips. All campers must have a completed Health Form before drop off on their first day of camp. Campers should bring a bagged lunch with a drink and snack everyday unless noted on schedules or participating in lunch program. Please send your child to camp with a jacket, close toed shoes and suitable play clothing. Thank you!

You may contact day camp staff at 650-991-3213. In case of emergency, call the Colma Community Center at 650-985-5678 and your message will be forwarded to Day Camp staff.