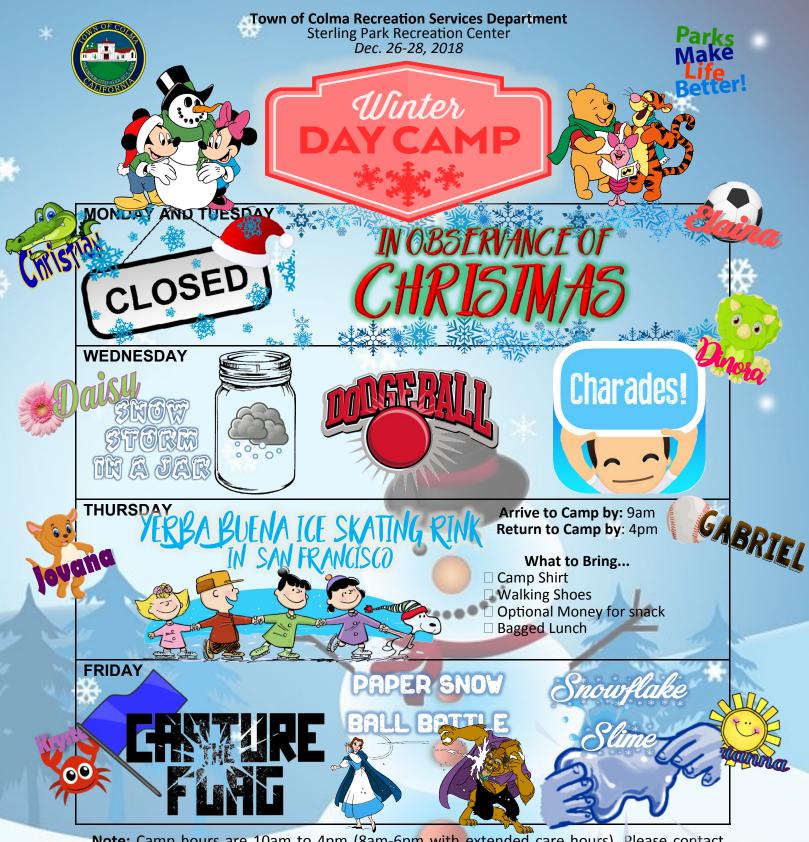

## **Town of Colma Recreation Services Department**

Sterling Park Recreation Center Winter Day Camp: Jan. 2-4, 2019

**Note:** Camp hours are 10am to 4pm (8am-6pm with extended care hours). Please contact Day Camp staff for questions regarding daily schedules and off-site field trips. All campers must have a completed Health Form before drop off on their first day of camp. Campers should bring a bagged lunch with a drink and snack everyday unless noted on schedules. Please send your child to camp with a jacket, close toed shoes and suitable play clothing. Thank you!

You may contact day camp staff at 650-991-3213. In case of emergency, call the Colma Community Center at 650-985-5678 and your message will be forwarded to Day Camp staff.

**Note:** Camp hours are 10am to 4pm (8am-6pm with extended care hours). Please contact Day Camp staff for questions regarding daily schedules and off-site field trips. All campers must have a completed Health Form before drop off on their first day of camp. Campers should bring a bagged lunch with a drink and snack everyday unless noted on schedules. Please send your child to camp with a jacket, close toed shoes and suitable play clothing. Thank you!

You may contact day camp staff at 650-991-3213. In case of emergency, call the Colma Community Center at 650-985-5678 and your message will be forwarded to Day Camp staff.