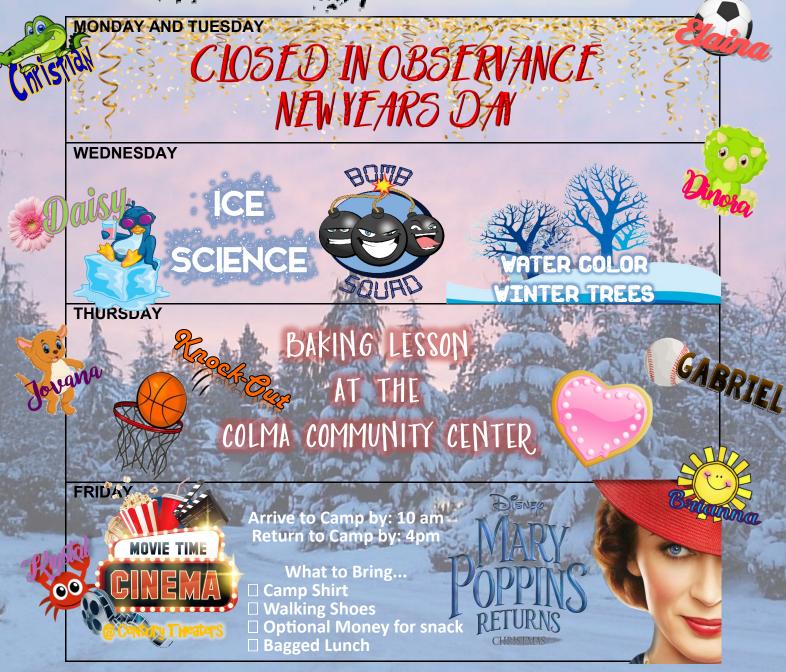

## **Town of Colma Recreation Services Department**

Sterling Park Recreation Center Winter Day Camp: Jan. 2-4, 2019

**Note:** Camp hours are 10am to 4pm (8am-6pm with extended care hours). Please contact Day Camp staff for questions regarding daily schedules and off-site field trips. All campers must have a completed Health Form before drop off on their first day of camp. Campers should bring a bagged lunch with a drink and snack everyday unless noted on schedules. Please send your child to camp with a jacket, close toed shoes and suitable play clothing. Thank you!

You may contact day camp staff at 650-991-3213. In case of emergency, call the Colma Community Center at 650-985-5678 and your message will be forwarded to Day Camp staff.