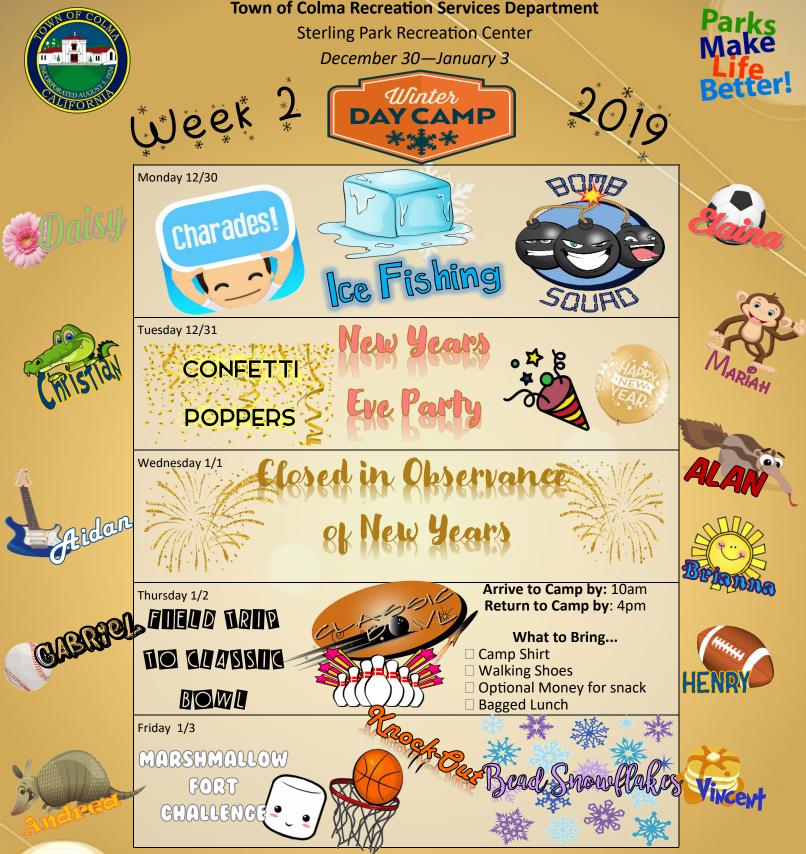

**Note:** Camp hours are 10am to 4pm (8am-6pm with extended care hours). Please contact Day Camp staff for questions regarding daily schedules and off-site field trips. All campers must have a completed Health Form before drop off on their first day of camp. Campers should bring a bagged lunch with a drink and snack everyday unless noted on schedules. Please send your child to camp with a jacket, close toed shoes and suitable play clothing. Thank you!

You may contact day camp staff at 650-991-3213. In case of emergency, call the Colma Community Center at 650-985-5678 and your message will be forwarded to Day Camp staff.