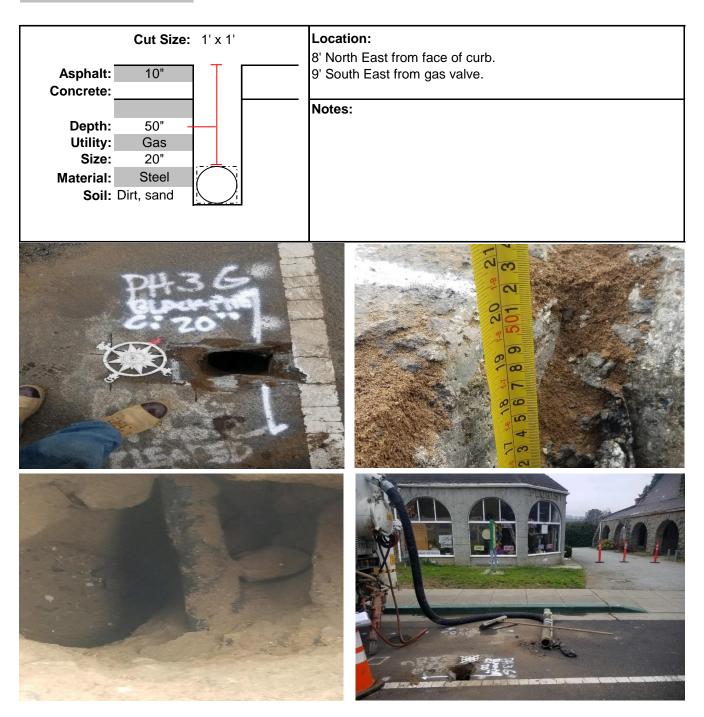

| PH #       | Street            | Cut Size          | Asph  | Conc.      | Soil       | Utility           | Utility Size           | Material | Depth           | Location Reference / Notes                                               |
|------------|-------------------|-------------------|-------|------------|------------|-------------------|------------------------|----------|-----------------|--------------------------------------------------------------------------|
| 3          | 1545 Mission Road | 1' x 1'           | 10"   |            | Dirt, sand | Gas               | 20"                    | Steel    |                 | 8' North East from face of curb.<br>9' South East from gas valve.        |
| 4          | 1545 Mission Road | 1' x 1'           | 10"   | 8"         | Dirt, sand | Looking for Water | Unknown                | Unknown  | Dry Hole        | It was cleared 6' and probed until 8'.                                   |
|            |                   |                   |       |            |            |                   |                        |          |                 |                                                                          |
|            |                   |                   |       |            |            |                   |                        |          |                 |                                                                          |
|            |                   |                   |       |            |            |                   |                        |          |                 |                                                                          |
|            |                   |                   |       |            |            |                   |                        |          |                 |                                                                          |
|            |                   |                   |       |            |            |                   |                        |          |                 |                                                                          |
|            |                   |                   |       |            |            |                   |                        |          |                 |                                                                          |
|            |                   |                   |       |            |            |                   |                        |          |                 |                                                                          |
|            |                   |                   |       |            |            |                   |                        |          |                 | Note:<br>PH4 poked both sides 1ft, each side couldn't locate water line. |
| Foreman    | Gerardo Is        |                   |       | Addt'l Cr  | ew/Flagger |                   | •                      | •        | Standby Rep     |                                                                          |
| Technician | Frank Gor         | nez               |       | Addt'l Cre | ew/Flagger |                   |                        |          | Client Rep      |                                                                          |
| Timesheet  | Date              | Start/End         | Hours | от         | Night Stay | Check             | Check                  |          | Additional Eq   | uipment/Material used:                                                   |
| Monday     |                   | /                 |       |            |            | Arrow Board       | Electronic<br>Detector |          |                 |                                                                          |
| Tuesday    |                   | /                 |       |            |            | Cold patch        | GPR                    |          |                 |                                                                          |
| Wednesday  |                   | /                 |       |            |            | Class II          | Pk nails & shiners     |          |                 |                                                                          |
| Thursday   |                   | /                 |       |            |            | Hotmix Aspht      | Vibra-plate            |          | Field Change    | s or Special Requests from Client Representative:                        |
| Friday     |                   | /                 |       |            |            | CDF/slurry        | Flat bed               |          |                 |                                                                          |
| Saturday   | 8/24/2019         | 7:00AM/<br>3:00PM | 8     |            |            | Ready-mix conci   | Pick-up truck #        |          |                 |                                                                          |
| Sunday     |                   | /                 |       |            |            | Cutback           | Vac rig #7             | ~        | Client Represer | ntative Signature:                                                       |

Street: 1545 Mission Road

|           | Subsurface Utility Report               |           |  |  |  |  |  |  |  |
|-----------|-----------------------------------------|-----------|--|--|--|--|--|--|--|
| Client    | lient Town of Colma - Abdulkader Hashem |           |  |  |  |  |  |  |  |
| Project # | 18-1122                                 | E×        |  |  |  |  |  |  |  |
| City      | Colma                                   | Technolog |  |  |  |  |  |  |  |
| Date      | 8/24/2019                               |           |  |  |  |  |  |  |  |