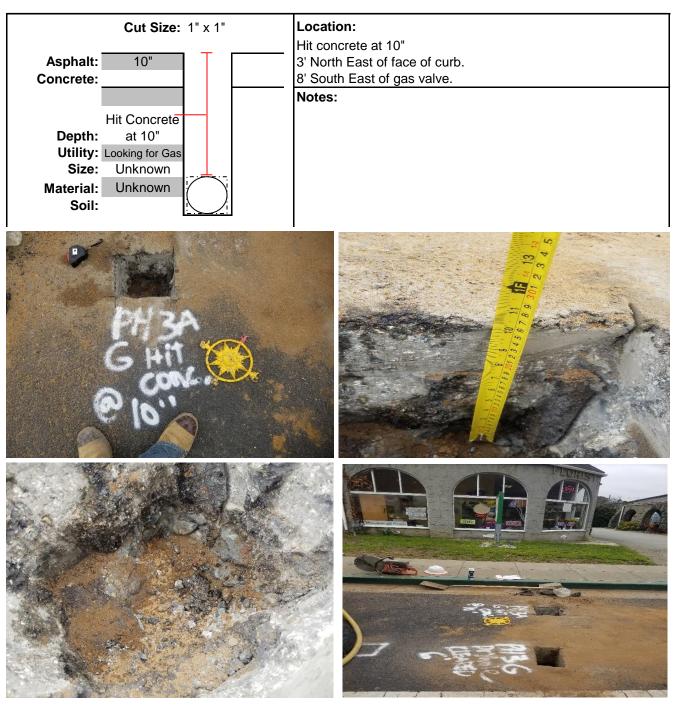

| PH #       | Street                                         | Cut Size          | Asph  | Conc.      | Soil              | Utility           | Utility Size           | Material                                                                                                                                                                                                                                                                                                                                                                                                                                                                                                                                                                                                                                                                                                                                                                                                                                                                                                                                                                                                                                                                                                                                                                                                                                                                                                                                                                                                                                                                                                                                                                                                                                                                                                                                                                                                                                                                                                                                                                                                                                                                                                                            | Depth               | Location Reference / Notes                                                                                                                                                          |
|------------|------------------------------------------------|-------------------|-------|------------|-------------------|-------------------|------------------------|-------------------------------------------------------------------------------------------------------------------------------------------------------------------------------------------------------------------------------------------------------------------------------------------------------------------------------------------------------------------------------------------------------------------------------------------------------------------------------------------------------------------------------------------------------------------------------------------------------------------------------------------------------------------------------------------------------------------------------------------------------------------------------------------------------------------------------------------------------------------------------------------------------------------------------------------------------------------------------------------------------------------------------------------------------------------------------------------------------------------------------------------------------------------------------------------------------------------------------------------------------------------------------------------------------------------------------------------------------------------------------------------------------------------------------------------------------------------------------------------------------------------------------------------------------------------------------------------------------------------------------------------------------------------------------------------------------------------------------------------------------------------------------------------------------------------------------------------------------------------------------------------------------------------------------------------------------------------------------------------------------------------------------------------------------------------------------------------------------------------------------------|---------------------|-------------------------------------------------------------------------------------------------------------------------------------------------------------------------------------|
| 1          | 1798 Mission Road                              | 1" x 1"           | 4"    |            | Road Base<br>Sand | Water             | 8"                     | Ductile Iron                                                                                                                                                                                                                                                                                                                                                                                                                                                                                                                                                                                                                                                                                                                                                                                                                                                                                                                                                                                                                                                                                                                                                                                                                                                                                                                                                                                                                                                                                                                                                                                                                                                                                                                                                                                                                                                                                                                                                                                                                                                                                                                        | 42"                 | Electronic Detection was performed.<br>47" North East of face of curb.<br>12' North West of orange fire hydrant.                                                                    |
| 2          | 1773 Misison Road                              | 1" x 1"           | 4"    |            | Road Base<br>Sand | Water             | 8"                     | Ductile Iron                                                                                                                                                                                                                                                                                                                                                                                                                                                                                                                                                                                                                                                                                                                                                                                                                                                                                                                                                                                                                                                                                                                                                                                                                                                                                                                                                                                                                                                                                                                                                                                                                                                                                                                                                                                                                                                                                                                                                                                                                                                                                                                        | 44"                 | Electronic Detenction was performed.<br>3' North East of face of curb.<br>6' North West of power pole.                                                                              |
| 3          | 1545 Mission Road                              | 1" x 1"           | 4"    |            | Road Base<br>Sand | Looking for Gas   | Unknown                | Unknown                                                                                                                                                                                                                                                                                                                                                                                                                                                                                                                                                                                                                                                                                                                                                                                                                                                                                                                                                                                                                                                                                                                                                                                                                                                                                                                                                                                                                                                                                                                                                                                                                                                                                                                                                                                                                                                                                                                                                                                                                                                                                                                             | Dry Hole            | Cleared at 6'.<br>1' South West of bike lane.<br>8' South East of gas valve.                                                                                                        |
| ЗA         | 1545 Mission Road                              | 1" x 1"           | 10"   |            |                   | Looking for Gas   | Unknown                | Unknown                                                                                                                                                                                                                                                                                                                                                                                                                                                                                                                                                                                                                                                                                                                                                                                                                                                                                                                                                                                                                                                                                                                                                                                                                                                                                                                                                                                                                                                                                                                                                                                                                                                                                                                                                                                                                                                                                                                                                                                                                                                                                                                             | Hit Concrete at 10" | Hit concrete at 10"<br>3' North East of face of curb.<br>8' South East of gas valve.                                                                                                |
| 4          | 1545 Mission Road                              | 1" x 1"           | 10"   |            |                   | Looking for Water | Unknown                | Unknown                                                                                                                                                                                                                                                                                                                                                                                                                                                                                                                                                                                                                                                                                                                                                                                                                                                                                                                                                                                                                                                                                                                                                                                                                                                                                                                                                                                                                                                                                                                                                                                                                                                                                                                                                                                                                                                                                                                                                                                                                                                                                                                             | Hit Concrete at 10" | Electronic detection was performed.<br>15' North East of no u-turn sign.<br>6" South West of double yellow line.                                                                    |
| 5          | 1545 Mission Road<br>(opposite side of street) | 1" x 1"           | 10"   |            | Road Base<br>Sand | AT&T Telecom      | concrete duct          | concrete duct                                                                                                                                                                                                                                                                                                                                                                                                                                                                                                                                                                                                                                                                                                                                                                                                                                                                                                                                                                                                                                                                                                                                                                                                                                                                                                                                                                                                                                                                                                                                                                                                                                                                                                                                                                                                                                                                                                                                                                                                                                                                                                                       |                     | 6' South West of face of curb.<br>24' North West of sewer manhole.                                                                                                                  |
|            |                                                |                   |       |            |                   |                   |                        |                                                                                                                                                                                                                                                                                                                                                                                                                                                                                                                                                                                                                                                                                                                                                                                                                                                                                                                                                                                                                                                                                                                                                                                                                                                                                                                                                                                                                                                                                                                                                                                                                                                                                                                                                                                                                                                                                                                                                                                                                                                                                                                                     |                     |                                                                                                                                                                                     |
|            |                                                |                   |       |            |                   |                   |                        |                                                                                                                                                                                                                                                                                                                                                                                                                                                                                                                                                                                                                                                                                                                                                                                                                                                                                                                                                                                                                                                                                                                                                                                                                                                                                                                                                                                                                                                                                                                                                                                                                                                                                                                                                                                                                                                                                                                                                                                                                                                                                                                                     |                     |                                                                                                                                                                                     |
|            |                                                |                   |       |            |                   |                   |                        |                                                                                                                                                                                                                                                                                                                                                                                                                                                                                                                                                                                                                                                                                                                                                                                                                                                                                                                                                                                                                                                                                                                                                                                                                                                                                                                                                                                                                                                                                                                                                                                                                                                                                                                                                                                                                                                                                                                                                                                                                                                                                                                                     |                     |                                                                                                                                                                                     |
|            |                                                |                   |       |            |                   |                   |                        |                                                                                                                                                                                                                                                                                                                                                                                                                                                                                                                                                                                                                                                                                                                                                                                                                                                                                                                                                                                                                                                                                                                                                                                                                                                                                                                                                                                                                                                                                                                                                                                                                                                                                                                                                                                                                                                                                                                                                                                                                                                                                                                                     |                     | Note:<br>1) PH2 pipe is wrapped in black tape<br>2) PH3 dug on mark Dry Hole.<br>3) PH3A was located Electronically, dug our marks and hit<br>concrete at 10". Moved 3' North West. |
| Foreman    | Gerardo Is                                     |                   |       |            | ew/Flagger        |                   |                        |                                                                                                                                                                                                                                                                                                                                                                                                                                                                                                                                                                                                                                                                                                                                                                                                                                                                                                                                                                                                                                                                                                                                                                                                                                                                                                                                                                                                                                                                                                                                                                                                                                                                                                                                                                                                                                                                                                                                                                                                                                                                                                                                     | Standby Rep         |                                                                                                                                                                                     |
| Technician | Frank Gon                                      | nez               |       | Addt'l Cre | ew/Flagger        |                   | 1                      |                                                                                                                                                                                                                                                                                                                                                                                                                                                                                                                                                                                                                                                                                                                                                                                                                                                                                                                                                                                                                                                                                                                                                                                                                                                                                                                                                                                                                                                                                                                                                                                                                                                                                                                                                                                                                                                                                                                                                                                                                                                                                                                                     | Client Rep          |                                                                                                                                                                                     |
| Timesheet  | Date                                           | Start/End         | Hours | от         | Night Stay        | Check             | Check                  |                                                                                                                                                                                                                                                                                                                                                                                                                                                                                                                                                                                                                                                                                                                                                                                                                                                                                                                                                                                                                                                                                                                                                                                                                                                                                                                                                                                                                                                                                                                                                                                                                                                                                                                                                                                                                                                                                                                                                                                                                                                                                                                                     | Additional Eq       | uipment/Material used:                                                                                                                                                              |
| Monday     | 8/19/2019                                      | 6:30AM/<br>3:00PM | 8     |            |                   | Arrow Board       | Electronic<br>Detector | ~                                                                                                                                                                                                                                                                                                                                                                                                                                                                                                                                                                                                                                                                                                                                                                                                                                                                                                                                                                                                                                                                                                                                                                                                                                                                                                                                                                                                                                                                                                                                                                                                                                                                                                                                                                                                                                                                                                                                                                                                                                                                                                                                   |                     |                                                                                                                                                                                     |
| Tuesday    |                                                | /                 |       |            |                   | Cold patch        | GPR                    |                                                                                                                                                                                                                                                                                                                                                                                                                                                                                                                                                                                                                                                                                                                                                                                                                                                                                                                                                                                                                                                                                                                                                                                                                                                                                                                                                                                                                                                                                                                                                                                                                                                                                                                                                                                                                                                                                                                                                                                                                                                                                                                                     |                     |                                                                                                                                                                                     |
| Wednesday  |                                                | /                 |       |            |                   | Class II 🗸        | Pk nails & shiners     | <ul> <li>Image: A start of the start of</li></ul> |                     |                                                                                                                                                                                     |
| Thursday   |                                                | /                 |       |            |                   | Hotmix Aspht      | Vibra-plate            |                                                                                                                                                                                                                                                                                                                                                                                                                                                                                                                                                                                                                                                                                                                                                                                                                                                                                                                                                                                                                                                                                                                                                                                                                                                                                                                                                                                                                                                                                                                                                                                                                                                                                                                                                                                                                                                                                                                                                                                                                                                                                                                                     | Field Change        | s or Special Requests from Client Representative:                                                                                                                                   |
| Friday     |                                                | /                 |       |            |                   | CDF/slurry        | Flat bed               |                                                                                                                                                                                                                                                                                                                                                                                                                                                                                                                                                                                                                                                                                                                                                                                                                                                                                                                                                                                                                                                                                                                                                                                                                                                                                                                                                                                                                                                                                                                                                                                                                                                                                                                                                                                                                                                                                                                                                                                                                                                                                                                                     |                     |                                                                                                                                                                                     |
| Saturday   |                                                | /                 |       |            |                   | Ready-mix conc e  | Pick-up truck #        |                                                                                                                                                                                                                                                                                                                                                                                                                                                                                                                                                                                                                                                                                                                                                                                                                                                                                                                                                                                                                                                                                                                                                                                                                                                                                                                                                                                                                                                                                                                                                                                                                                                                                                                                                                                                                                                                                                                                                                                                                                                                                                                                     |                     |                                                                                                                                                                                     |
| Sunday     |                                                |                   |       |            |                   | Cutback 🗸         | Vac rig #4             | <b>v</b>                                                                                                                                                                                                                                                                                                                                                                                                                                                                                                                                                                                                                                                                                                                                                                                                                                                                                                                                                                                                                                                                                                                                                                                                                                                                                                                                                                                                                                                                                                                                                                                                                                                                                                                                                                                                                                                                                                                                                                                                                                                                                                                            | Client Represer     | ntative Signature:                                                                                                                                                                  |

®

 $\mathbf{O}$ 

Pothole # 3A

Street: 1545 Mission Road

|           | Subsurface Utility Report         | - |         |              |          | ®          |
|-----------|-----------------------------------|---|---------|--------------|----------|------------|
| Client    | Town of Colma - Abdulkader Hashem |   |         |              |          |            |
| Project # | 18-1122                           |   | ×       | $\mathbf{A}$ | R        | $\bigcirc$ |
| City      | Colma                             |   | Technol | ogies Cor    | poration |            |
| Date      | 8/19/2019                         |   |         |              |          |            |