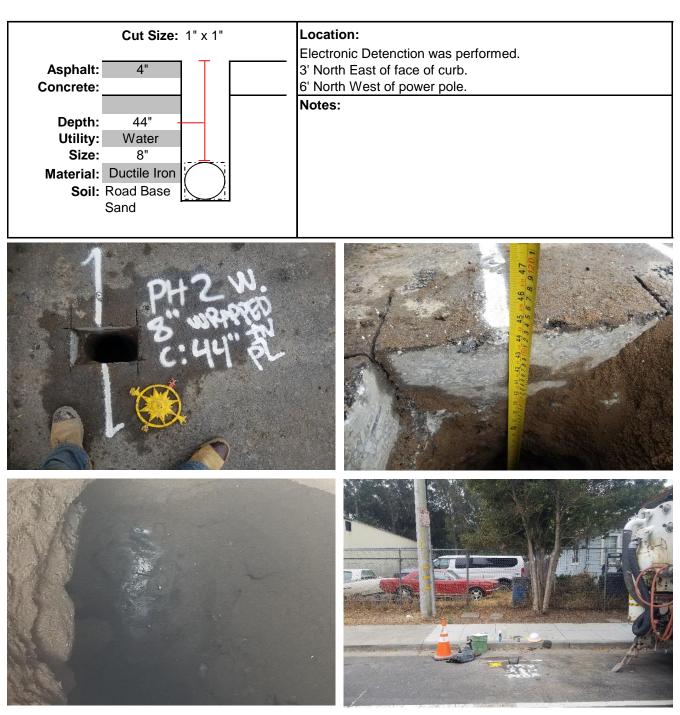

| PH #       | Street                                         | Cut Size          | Asph  | Conc.      | Soil              | Utility           | Utility Size           | Material                                                                                                                                                                                                                                                                                                                                                                                                                                                                                                                                                                                                                                                                                                                                                                                                                                                                                                                                                                                                                                                                                                                                                                                                                                                                                                                                                                                                                                                                                                                                                                                                                                                                                                                                                                                                                                                                                                                                                                                                                                                                                                                            | Depth               | Location Reference / Notes                                                                                                                                                          |
|------------|------------------------------------------------|-------------------|-------|------------|-------------------|-------------------|------------------------|-------------------------------------------------------------------------------------------------------------------------------------------------------------------------------------------------------------------------------------------------------------------------------------------------------------------------------------------------------------------------------------------------------------------------------------------------------------------------------------------------------------------------------------------------------------------------------------------------------------------------------------------------------------------------------------------------------------------------------------------------------------------------------------------------------------------------------------------------------------------------------------------------------------------------------------------------------------------------------------------------------------------------------------------------------------------------------------------------------------------------------------------------------------------------------------------------------------------------------------------------------------------------------------------------------------------------------------------------------------------------------------------------------------------------------------------------------------------------------------------------------------------------------------------------------------------------------------------------------------------------------------------------------------------------------------------------------------------------------------------------------------------------------------------------------------------------------------------------------------------------------------------------------------------------------------------------------------------------------------------------------------------------------------------------------------------------------------------------------------------------------------|---------------------|-------------------------------------------------------------------------------------------------------------------------------------------------------------------------------------|
| 1          | 1798 Mission Road                              | 1" x 1"           | 4"    |            | Road Base<br>Sand | Water             | 8"                     | Ductile Iron                                                                                                                                                                                                                                                                                                                                                                                                                                                                                                                                                                                                                                                                                                                                                                                                                                                                                                                                                                                                                                                                                                                                                                                                                                                                                                                                                                                                                                                                                                                                                                                                                                                                                                                                                                                                                                                                                                                                                                                                                                                                                                                        | 42"                 | Electronic Detection was performed.<br>47" North East of face of curb.<br>12' North West of orange fire hydrant.                                                                    |
| 2          | 1773 Misison Road                              | 1" x 1"           | 4"    |            | Road Base<br>Sand | Water             | 8"                     | Ductile Iron                                                                                                                                                                                                                                                                                                                                                                                                                                                                                                                                                                                                                                                                                                                                                                                                                                                                                                                                                                                                                                                                                                                                                                                                                                                                                                                                                                                                                                                                                                                                                                                                                                                                                                                                                                                                                                                                                                                                                                                                                                                                                                                        | 44"                 | Electronic Detenction was performed.<br>3' North East of face of curb.<br>6' North West of power pole.                                                                              |
| 3          | 1545 Mission Road                              | 1" x 1"           | 4"    |            | Road Base<br>Sand | Looking for Gas   | Unknown                | Unknown                                                                                                                                                                                                                                                                                                                                                                                                                                                                                                                                                                                                                                                                                                                                                                                                                                                                                                                                                                                                                                                                                                                                                                                                                                                                                                                                                                                                                                                                                                                                                                                                                                                                                                                                                                                                                                                                                                                                                                                                                                                                                                                             | Dry Hole            | Cleared at 6'.<br>1' South West of bike lane.<br>8' South East of gas valve.                                                                                                        |
| ЗA         | 1545 Mission Road                              | 1" x 1"           | 10"   |            |                   | Looking for Gas   | Unknown                | Unknown                                                                                                                                                                                                                                                                                                                                                                                                                                                                                                                                                                                                                                                                                                                                                                                                                                                                                                                                                                                                                                                                                                                                                                                                                                                                                                                                                                                                                                                                                                                                                                                                                                                                                                                                                                                                                                                                                                                                                                                                                                                                                                                             | Hit Concrete at 10" | Hit concrete at 10"<br>3' North East of face of curb.<br>8' South East of gas valve.                                                                                                |
| 4          | 1545 Mission Road                              | 1" x 1"           | 10"   |            |                   | Looking for Water | Unknown                | Unknown                                                                                                                                                                                                                                                                                                                                                                                                                                                                                                                                                                                                                                                                                                                                                                                                                                                                                                                                                                                                                                                                                                                                                                                                                                                                                                                                                                                                                                                                                                                                                                                                                                                                                                                                                                                                                                                                                                                                                                                                                                                                                                                             | Hit Concrete at 10" | Electronic detection was performed.<br>15' North East of no u-turn sign.<br>6" South West of double yellow line.                                                                    |
| 5          | 1545 Mission Road<br>(opposite side of street) | 1" x 1"           | 10"   |            | Road Base<br>Sand | AT&T Telecom      | concrete duct          | concrete duct                                                                                                                                                                                                                                                                                                                                                                                                                                                                                                                                                                                                                                                                                                                                                                                                                                                                                                                                                                                                                                                                                                                                                                                                                                                                                                                                                                                                                                                                                                                                                                                                                                                                                                                                                                                                                                                                                                                                                                                                                                                                                                                       |                     | 6' South West of face of curb.<br>24' North West of sewer manhole.                                                                                                                  |
|            |                                                |                   |       |            |                   |                   |                        |                                                                                                                                                                                                                                                                                                                                                                                                                                                                                                                                                                                                                                                                                                                                                                                                                                                                                                                                                                                                                                                                                                                                                                                                                                                                                                                                                                                                                                                                                                                                                                                                                                                                                                                                                                                                                                                                                                                                                                                                                                                                                                                                     |                     |                                                                                                                                                                                     |
|            |                                                |                   |       |            |                   |                   |                        |                                                                                                                                                                                                                                                                                                                                                                                                                                                                                                                                                                                                                                                                                                                                                                                                                                                                                                                                                                                                                                                                                                                                                                                                                                                                                                                                                                                                                                                                                                                                                                                                                                                                                                                                                                                                                                                                                                                                                                                                                                                                                                                                     |                     |                                                                                                                                                                                     |
|            |                                                |                   |       |            |                   |                   |                        |                                                                                                                                                                                                                                                                                                                                                                                                                                                                                                                                                                                                                                                                                                                                                                                                                                                                                                                                                                                                                                                                                                                                                                                                                                                                                                                                                                                                                                                                                                                                                                                                                                                                                                                                                                                                                                                                                                                                                                                                                                                                                                                                     |                     |                                                                                                                                                                                     |
|            |                                                |                   |       |            |                   |                   |                        |                                                                                                                                                                                                                                                                                                                                                                                                                                                                                                                                                                                                                                                                                                                                                                                                                                                                                                                                                                                                                                                                                                                                                                                                                                                                                                                                                                                                                                                                                                                                                                                                                                                                                                                                                                                                                                                                                                                                                                                                                                                                                                                                     |                     | Note:<br>1) PH2 pipe is wrapped in black tape<br>2) PH3 dug on mark Dry Hole.<br>3) PH3A was located Electronically, dug our marks and hit<br>concrete at 10". Moved 3' North West. |
| Foreman    | Gerardo Is                                     |                   |       |            | ew/Flagger        |                   |                        |                                                                                                                                                                                                                                                                                                                                                                                                                                                                                                                                                                                                                                                                                                                                                                                                                                                                                                                                                                                                                                                                                                                                                                                                                                                                                                                                                                                                                                                                                                                                                                                                                                                                                                                                                                                                                                                                                                                                                                                                                                                                                                                                     | Standby Rep         |                                                                                                                                                                                     |
| Technician | Frank Gon                                      | nez               |       | Addt'l Cre | ew/Flagger        |                   | 1                      |                                                                                                                                                                                                                                                                                                                                                                                                                                                                                                                                                                                                                                                                                                                                                                                                                                                                                                                                                                                                                                                                                                                                                                                                                                                                                                                                                                                                                                                                                                                                                                                                                                                                                                                                                                                                                                                                                                                                                                                                                                                                                                                                     | Client Rep          |                                                                                                                                                                                     |
| Timesheet  | Date                                           | Start/End         | Hours | от         | Night Stay        | Check             | Check                  |                                                                                                                                                                                                                                                                                                                                                                                                                                                                                                                                                                                                                                                                                                                                                                                                                                                                                                                                                                                                                                                                                                                                                                                                                                                                                                                                                                                                                                                                                                                                                                                                                                                                                                                                                                                                                                                                                                                                                                                                                                                                                                                                     | Additional Eq       | uipment/Material used:                                                                                                                                                              |
| Monday     | 8/19/2019                                      | 6:30AM/<br>3:00PM | 8     |            |                   | Arrow Board       | Electronic<br>Detector | ~                                                                                                                                                                                                                                                                                                                                                                                                                                                                                                                                                                                                                                                                                                                                                                                                                                                                                                                                                                                                                                                                                                                                                                                                                                                                                                                                                                                                                                                                                                                                                                                                                                                                                                                                                                                                                                                                                                                                                                                                                                                                                                                                   |                     |                                                                                                                                                                                     |
| Tuesday    |                                                | /                 |       |            |                   | Cold patch        | GPR                    |                                                                                                                                                                                                                                                                                                                                                                                                                                                                                                                                                                                                                                                                                                                                                                                                                                                                                                                                                                                                                                                                                                                                                                                                                                                                                                                                                                                                                                                                                                                                                                                                                                                                                                                                                                                                                                                                                                                                                                                                                                                                                                                                     |                     |                                                                                                                                                                                     |
| Wednesday  |                                                | /                 |       |            |                   | Class II 🗸        | Pk nails & shiners     | <ul> <li>Image: A start of the start of</li></ul> |                     |                                                                                                                                                                                     |
| Thursday   |                                                | /                 |       |            |                   | Hotmix Aspht      | Vibra-plate            |                                                                                                                                                                                                                                                                                                                                                                                                                                                                                                                                                                                                                                                                                                                                                                                                                                                                                                                                                                                                                                                                                                                                                                                                                                                                                                                                                                                                                                                                                                                                                                                                                                                                                                                                                                                                                                                                                                                                                                                                                                                                                                                                     | Field Change        | s or Special Requests from Client Representative:                                                                                                                                   |
| Friday     |                                                | /                 |       |            |                   | CDF/slurry        | Flat bed               |                                                                                                                                                                                                                                                                                                                                                                                                                                                                                                                                                                                                                                                                                                                                                                                                                                                                                                                                                                                                                                                                                                                                                                                                                                                                                                                                                                                                                                                                                                                                                                                                                                                                                                                                                                                                                                                                                                                                                                                                                                                                                                                                     |                     |                                                                                                                                                                                     |
| Saturday   |                                                | /                 |       |            |                   | Ready-mix conc e  | Pick-up truck #        |                                                                                                                                                                                                                                                                                                                                                                                                                                                                                                                                                                                                                                                                                                                                                                                                                                                                                                                                                                                                                                                                                                                                                                                                                                                                                                                                                                                                                                                                                                                                                                                                                                                                                                                                                                                                                                                                                                                                                                                                                                                                                                                                     |                     |                                                                                                                                                                                     |
| Sunday     |                                                |                   |       |            |                   | Cutback 🗸         | Vac rig #4             | <b>v</b>                                                                                                                                                                                                                                                                                                                                                                                                                                                                                                                                                                                                                                                                                                                                                                                                                                                                                                                                                                                                                                                                                                                                                                                                                                                                                                                                                                                                                                                                                                                                                                                                                                                                                                                                                                                                                                                                                                                                                                                                                                                                                                                            | Client Represer     | ntative Signature:                                                                                                                                                                  |

Street: 1773 Misison Road

|           | Subsurface Utility Report         |                          |
|-----------|-----------------------------------|--------------------------|
| Client    | Town of Colma - Abdulkader Hashem | X                        |
| Project # | 18-1122                           | EXAR                     |
| City      | Colma                             | Technologies Corporation |
| Date      | 8/19/2019                         |                          |