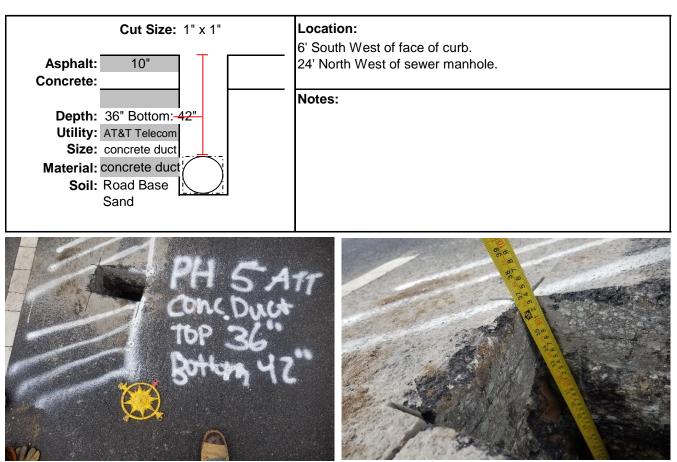

| PH #       | Street                                         | Cut Size          | Asph  | Conc.      | Soil              | Utility           | Utility Size           | Material                                                                                                                                                                                                                                                                                                                                                                                                                                                                                                                                                                                                                                                                                                                                                                                                                                                                                                                                                                                                                                                                                                                                                                                                                                                                                                                                                                                                                                                                                                                                                                                                                                                                                                                                                                                                                                                                                                                                                                                                                                                                                                                            | Depth               | Location Reference / Notes                                                                                                                                                          |
|------------|------------------------------------------------|-------------------|-------|------------|-------------------|-------------------|------------------------|-------------------------------------------------------------------------------------------------------------------------------------------------------------------------------------------------------------------------------------------------------------------------------------------------------------------------------------------------------------------------------------------------------------------------------------------------------------------------------------------------------------------------------------------------------------------------------------------------------------------------------------------------------------------------------------------------------------------------------------------------------------------------------------------------------------------------------------------------------------------------------------------------------------------------------------------------------------------------------------------------------------------------------------------------------------------------------------------------------------------------------------------------------------------------------------------------------------------------------------------------------------------------------------------------------------------------------------------------------------------------------------------------------------------------------------------------------------------------------------------------------------------------------------------------------------------------------------------------------------------------------------------------------------------------------------------------------------------------------------------------------------------------------------------------------------------------------------------------------------------------------------------------------------------------------------------------------------------------------------------------------------------------------------------------------------------------------------------------------------------------------------|---------------------|-------------------------------------------------------------------------------------------------------------------------------------------------------------------------------------|
| 1          | 1798 Mission Road                              | 1" x 1"           | 4"    |            | Road Base<br>Sand | Water             | 8"                     | Ductile Iron                                                                                                                                                                                                                                                                                                                                                                                                                                                                                                                                                                                                                                                                                                                                                                                                                                                                                                                                                                                                                                                                                                                                                                                                                                                                                                                                                                                                                                                                                                                                                                                                                                                                                                                                                                                                                                                                                                                                                                                                                                                                                                                        | 42"                 | Electronic Detection was performed.<br>47" North East of face of curb.<br>12' North West of orange fire hydrant.                                                                    |
| 2          | 1773 Misison Road                              | 1" x 1"           | 4"    |            | Road Base<br>Sand | Water             | 8"                     | Ductile Iron                                                                                                                                                                                                                                                                                                                                                                                                                                                                                                                                                                                                                                                                                                                                                                                                                                                                                                                                                                                                                                                                                                                                                                                                                                                                                                                                                                                                                                                                                                                                                                                                                                                                                                                                                                                                                                                                                                                                                                                                                                                                                                                        | 44"                 | Electronic Detenction was performed.<br>3' North East of face of curb.<br>6' North West of power pole.                                                                              |
| 3          | 1545 Mission Road                              | 1" x 1"           | 4"    |            | Road Base<br>Sand | Looking for Gas   | Unknown                | Unknown                                                                                                                                                                                                                                                                                                                                                                                                                                                                                                                                                                                                                                                                                                                                                                                                                                                                                                                                                                                                                                                                                                                                                                                                                                                                                                                                                                                                                                                                                                                                                                                                                                                                                                                                                                                                                                                                                                                                                                                                                                                                                                                             | Dry Hole            | Cleared at 6'.<br>1' South West of bike lane.<br>8' South East of gas valve.                                                                                                        |
| ЗA         | 1545 Mission Road                              | 1" x 1"           | 10"   |            |                   | Looking for Gas   | Unknown                | Unknown                                                                                                                                                                                                                                                                                                                                                                                                                                                                                                                                                                                                                                                                                                                                                                                                                                                                                                                                                                                                                                                                                                                                                                                                                                                                                                                                                                                                                                                                                                                                                                                                                                                                                                                                                                                                                                                                                                                                                                                                                                                                                                                             | Hit Concrete at 10" | Hit concrete at 10"<br>3' North East of face of curb.<br>8' South East of gas valve.                                                                                                |
| 4          | 1545 Mission Road                              | 1" x 1"           | 10"   |            |                   | Looking for Water | Unknown                | Unknown                                                                                                                                                                                                                                                                                                                                                                                                                                                                                                                                                                                                                                                                                                                                                                                                                                                                                                                                                                                                                                                                                                                                                                                                                                                                                                                                                                                                                                                                                                                                                                                                                                                                                                                                                                                                                                                                                                                                                                                                                                                                                                                             | Hit Concrete at 10" | Electronic detection was performed.<br>15' North East of no u-turn sign.<br>6" South West of double yellow line.                                                                    |
| 5          | 1545 Mission Road<br>(opposite side of street) | 1" x 1"           | 10"   |            | Road Base<br>Sand | AT&T Telecom      | concrete duct          | concrete duct                                                                                                                                                                                                                                                                                                                                                                                                                                                                                                                                                                                                                                                                                                                                                                                                                                                                                                                                                                                                                                                                                                                                                                                                                                                                                                                                                                                                                                                                                                                                                                                                                                                                                                                                                                                                                                                                                                                                                                                                                                                                                                                       |                     | 6' South West of face of curb.<br>24' North West of sewer manhole.                                                                                                                  |
|            |                                                |                   |       |            |                   |                   |                        |                                                                                                                                                                                                                                                                                                                                                                                                                                                                                                                                                                                                                                                                                                                                                                                                                                                                                                                                                                                                                                                                                                                                                                                                                                                                                                                                                                                                                                                                                                                                                                                                                                                                                                                                                                                                                                                                                                                                                                                                                                                                                                                                     |                     |                                                                                                                                                                                     |
|            |                                                |                   |       |            |                   |                   |                        |                                                                                                                                                                                                                                                                                                                                                                                                                                                                                                                                                                                                                                                                                                                                                                                                                                                                                                                                                                                                                                                                                                                                                                                                                                                                                                                                                                                                                                                                                                                                                                                                                                                                                                                                                                                                                                                                                                                                                                                                                                                                                                                                     |                     |                                                                                                                                                                                     |
|            |                                                |                   |       |            |                   |                   |                        |                                                                                                                                                                                                                                                                                                                                                                                                                                                                                                                                                                                                                                                                                                                                                                                                                                                                                                                                                                                                                                                                                                                                                                                                                                                                                                                                                                                                                                                                                                                                                                                                                                                                                                                                                                                                                                                                                                                                                                                                                                                                                                                                     |                     |                                                                                                                                                                                     |
|            |                                                |                   |       |            |                   |                   |                        |                                                                                                                                                                                                                                                                                                                                                                                                                                                                                                                                                                                                                                                                                                                                                                                                                                                                                                                                                                                                                                                                                                                                                                                                                                                                                                                                                                                                                                                                                                                                                                                                                                                                                                                                                                                                                                                                                                                                                                                                                                                                                                                                     |                     | Note:<br>1) PH2 pipe is wrapped in black tape<br>2) PH3 dug on mark Dry Hole.<br>3) PH3A was located Electronically, dug our marks and hit<br>concrete at 10". Moved 3' North West. |
| Foreman    | Gerardo Is                                     |                   |       |            | ew/Flagger        |                   |                        |                                                                                                                                                                                                                                                                                                                                                                                                                                                                                                                                                                                                                                                                                                                                                                                                                                                                                                                                                                                                                                                                                                                                                                                                                                                                                                                                                                                                                                                                                                                                                                                                                                                                                                                                                                                                                                                                                                                                                                                                                                                                                                                                     | Standby Rep         |                                                                                                                                                                                     |
| Technician | Frank Gon                                      | nez               |       | Addt'l Cre | ew/Flagger        |                   | 1                      |                                                                                                                                                                                                                                                                                                                                                                                                                                                                                                                                                                                                                                                                                                                                                                                                                                                                                                                                                                                                                                                                                                                                                                                                                                                                                                                                                                                                                                                                                                                                                                                                                                                                                                                                                                                                                                                                                                                                                                                                                                                                                                                                     | Client Rep          |                                                                                                                                                                                     |
| Timesheet  | Date                                           | Start/End         | Hours | от         | Night Stay        | Check             | Check                  |                                                                                                                                                                                                                                                                                                                                                                                                                                                                                                                                                                                                                                                                                                                                                                                                                                                                                                                                                                                                                                                                                                                                                                                                                                                                                                                                                                                                                                                                                                                                                                                                                                                                                                                                                                                                                                                                                                                                                                                                                                                                                                                                     | Additional Eq       | uipment/Material used:                                                                                                                                                              |
| Monday     | 8/19/2019                                      | 6:30AM/<br>3:00PM | 8     |            |                   | Arrow Board       | Electronic<br>Detector | ~                                                                                                                                                                                                                                                                                                                                                                                                                                                                                                                                                                                                                                                                                                                                                                                                                                                                                                                                                                                                                                                                                                                                                                                                                                                                                                                                                                                                                                                                                                                                                                                                                                                                                                                                                                                                                                                                                                                                                                                                                                                                                                                                   |                     |                                                                                                                                                                                     |
| Tuesday    |                                                | /                 |       |            |                   | Cold patch        | GPR                    |                                                                                                                                                                                                                                                                                                                                                                                                                                                                                                                                                                                                                                                                                                                                                                                                                                                                                                                                                                                                                                                                                                                                                                                                                                                                                                                                                                                                                                                                                                                                                                                                                                                                                                                                                                                                                                                                                                                                                                                                                                                                                                                                     |                     |                                                                                                                                                                                     |
| Wednesday  |                                                | /                 |       |            |                   | Class II 🗸        | Pk nails & shiners     | <ul> <li>Image: A start of the start of</li></ul> |                     |                                                                                                                                                                                     |
| Thursday   |                                                | /                 |       |            |                   | Hotmix Aspht      | Vibra-plate            |                                                                                                                                                                                                                                                                                                                                                                                                                                                                                                                                                                                                                                                                                                                                                                                                                                                                                                                                                                                                                                                                                                                                                                                                                                                                                                                                                                                                                                                                                                                                                                                                                                                                                                                                                                                                                                                                                                                                                                                                                                                                                                                                     | Field Change        | s or Special Requests from Client Representative:                                                                                                                                   |
| Friday     |                                                | /                 |       |            |                   | CDF/slurry        | Flat bed               |                                                                                                                                                                                                                                                                                                                                                                                                                                                                                                                                                                                                                                                                                                                                                                                                                                                                                                                                                                                                                                                                                                                                                                                                                                                                                                                                                                                                                                                                                                                                                                                                                                                                                                                                                                                                                                                                                                                                                                                                                                                                                                                                     |                     |                                                                                                                                                                                     |
| Saturday   |                                                | /                 |       |            |                   | Ready-mix conc e  | Pick-up truck #        |                                                                                                                                                                                                                                                                                                                                                                                                                                                                                                                                                                                                                                                                                                                                                                                                                                                                                                                                                                                                                                                                                                                                                                                                                                                                                                                                                                                                                                                                                                                                                                                                                                                                                                                                                                                                                                                                                                                                                                                                                                                                                                                                     |                     |                                                                                                                                                                                     |
| Sunday     |                                                |                   |       |            |                   | Cutback 🗸         | Vac rig #4             | <b>v</b>                                                                                                                                                                                                                                                                                                                                                                                                                                                                                                                                                                                                                                                                                                                                                                                                                                                                                                                                                                                                                                                                                                                                                                                                                                                                                                                                                                                                                                                                                                                                                                                                                                                                                                                                                                                                                                                                                                                                                                                                                                                                                                                            | Client Represer     | ntative Signature:                                                                                                                                                                  |

Street: 1545 Mission Road (opposite side of street)

| Date:         | 8/24/2019                         |
|---------------|-----------------------------------|
| Prepared For: | Town of Colma - Abdulkader Hashem |
| Project #:    | 18-1122                           |
| Location:     | Colma                             |