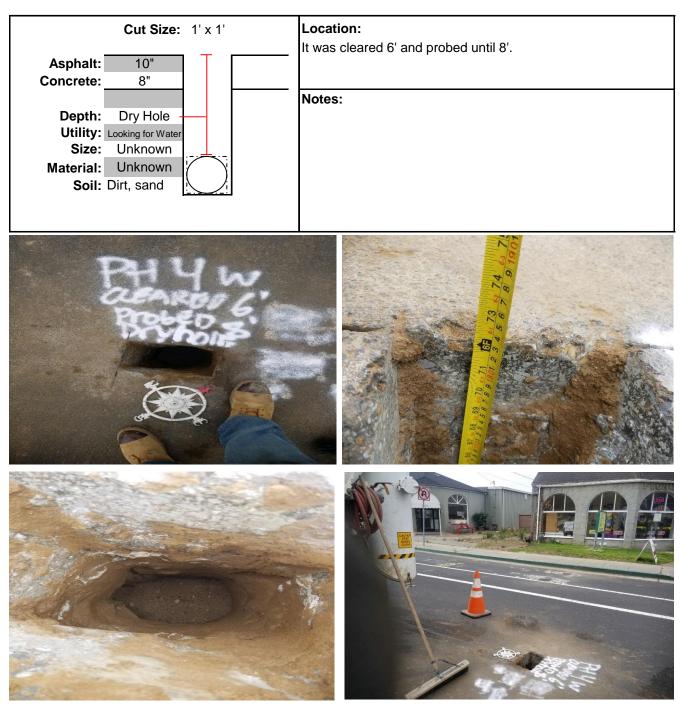

| PH #       | Street            | Cut Size          | Asph  | Conc.      | Soil       | Utility           | Utility Size           | Material | Depth           | Location Reference / Notes                                               |
|------------|-------------------|-------------------|-------|------------|------------|-------------------|------------------------|----------|-----------------|--------------------------------------------------------------------------|
| 3          | 1545 Mission Road | 1' x 1'           | 10"   |            | Dirt, sand | Gas               | 20"                    | Steel    |                 | 8' North East from face of curb.<br>9' South East from gas valve.        |
| 4          | 1545 Mission Road | 1' x 1'           | 10"   | 8"         | Dirt, sand | Looking for Water | Unknown                | Unknown  | Dry Hole        | It was cleared 6' and probed until 8'.                                   |
|            |                   |                   |       |            |            |                   |                        |          |                 |                                                                          |
|            |                   |                   |       |            |            |                   |                        |          |                 |                                                                          |
|            |                   |                   |       |            |            |                   |                        |          |                 |                                                                          |
|            |                   |                   |       |            |            |                   |                        |          |                 |                                                                          |
|            |                   |                   |       |            |            |                   |                        |          |                 |                                                                          |
|            |                   |                   |       |            |            |                   |                        |          |                 |                                                                          |
|            |                   |                   |       |            |            |                   |                        |          |                 |                                                                          |
|            |                   |                   |       |            |            |                   |                        |          |                 | Note:<br>PH4 poked both sides 1ft, each side couldn't locate water line. |
| Foreman    | Gerardo Is        |                   |       | Addt'l Cr  | ew/Flagger |                   | •                      | •        | Standby Rep     |                                                                          |
| Technician | Frank Gor         | nez               |       | Addt'l Cre | ew/Flagger |                   |                        |          | Client Rep      |                                                                          |
| Timesheet  | Date              | Start/End         | Hours | от         | Night Stay | Check             | Check                  |          | Additional Eq   | uipment/Material used:                                                   |
| Monday     |                   | /                 |       |            |            | Arrow Board       | Electronic<br>Detector |          |                 |                                                                          |
| Tuesday    |                   | /                 |       |            |            | Cold patch        | GPR                    |          |                 |                                                                          |
| Wednesday  |                   | /                 |       |            |            | Class II          | Pk nails & shiners     |          |                 |                                                                          |
| Thursday   |                   | /                 |       |            |            | Hotmix Aspht      | Vibra-plate            |          | Field Change    | s or Special Requests from Client Representative:                        |
| Friday     |                   | /                 |       |            |            | CDF/slurry        | Flat bed               |          |                 |                                                                          |
| Saturday   | 8/24/2019         | 7:00AM/<br>3:00PM | 8     |            |            | Ready-mix conci   | Pick-up truck #        |          |                 |                                                                          |
| Sunday     |                   | /                 |       |            |            | Cutback           | Vac rig #7             | ~        | Client Represer | ntative Signature:                                                       |

Street: 1545 Mission Road

|           | Subsurface Utility Report               |           |  |  |  |  |  |  |  |
|-----------|-----------------------------------------|-----------|--|--|--|--|--|--|--|
| Client    | lient Town of Colma - Abdulkader Hashem |           |  |  |  |  |  |  |  |
| Project # | 18-1122                                 | E×        |  |  |  |  |  |  |  |
| City      | Colma                                   | Technolog |  |  |  |  |  |  |  |
| Date      | 8/24/2019                               |           |  |  |  |  |  |  |  |