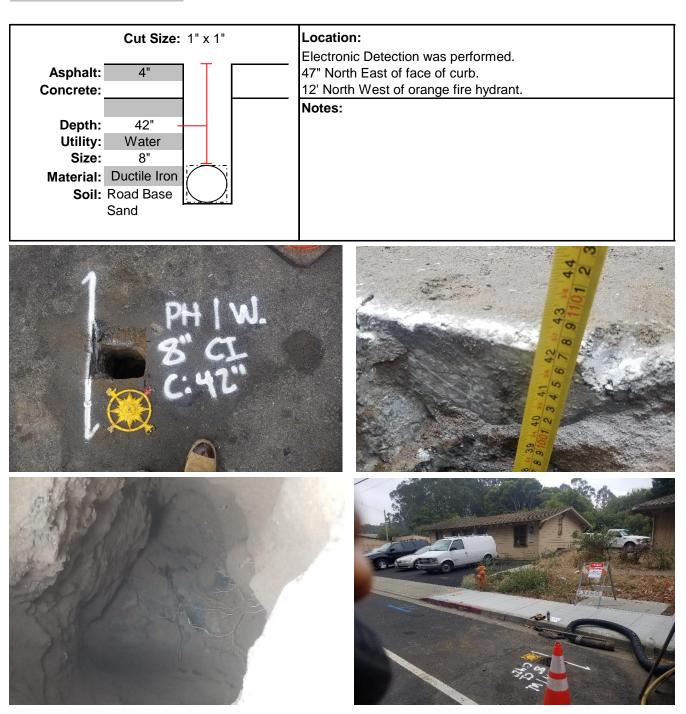

| PH #       | Street                                         | Cut Size          | Asph  | Conc.      | Soil              | Utility           | Utility Size           | Material                                                                                                                                                                                                                                                                                                                                                                                                                                                                                                                                                                                                                                                                                                                                                                                                                                                                                                                                                                                                                                                                                                                                                                                                                                                                                                                                                                                                                                                                                                                                                                                                                                                                                                                                                                                                                                                                                                                                                                                                                                                                                                                            | Depth               | Location Reference / Notes                                                                                                                                                          |
|------------|------------------------------------------------|-------------------|-------|------------|-------------------|-------------------|------------------------|-------------------------------------------------------------------------------------------------------------------------------------------------------------------------------------------------------------------------------------------------------------------------------------------------------------------------------------------------------------------------------------------------------------------------------------------------------------------------------------------------------------------------------------------------------------------------------------------------------------------------------------------------------------------------------------------------------------------------------------------------------------------------------------------------------------------------------------------------------------------------------------------------------------------------------------------------------------------------------------------------------------------------------------------------------------------------------------------------------------------------------------------------------------------------------------------------------------------------------------------------------------------------------------------------------------------------------------------------------------------------------------------------------------------------------------------------------------------------------------------------------------------------------------------------------------------------------------------------------------------------------------------------------------------------------------------------------------------------------------------------------------------------------------------------------------------------------------------------------------------------------------------------------------------------------------------------------------------------------------------------------------------------------------------------------------------------------------------------------------------------------------|---------------------|-------------------------------------------------------------------------------------------------------------------------------------------------------------------------------------|
| 1          | 1798 Mission Road                              | 1" x 1"           | 4"    |            | Road Base<br>Sand | Water             | 8"                     | Ductile Iron                                                                                                                                                                                                                                                                                                                                                                                                                                                                                                                                                                                                                                                                                                                                                                                                                                                                                                                                                                                                                                                                                                                                                                                                                                                                                                                                                                                                                                                                                                                                                                                                                                                                                                                                                                                                                                                                                                                                                                                                                                                                                                                        | 42"                 | Electronic Detection was performed.<br>47" North East of face of curb.<br>12' North West of orange fire hydrant.                                                                    |
| 2          | 1773 Misison Road                              | 1" x 1"           | 4"    |            | Road Base<br>Sand | Water             | 8"                     | Ductile Iron                                                                                                                                                                                                                                                                                                                                                                                                                                                                                                                                                                                                                                                                                                                                                                                                                                                                                                                                                                                                                                                                                                                                                                                                                                                                                                                                                                                                                                                                                                                                                                                                                                                                                                                                                                                                                                                                                                                                                                                                                                                                                                                        | 44"                 | Electronic Detenction was performed.<br>3' North East of face of curb.<br>6' North West of power pole.                                                                              |
| 3          | 1545 Mission Road                              | 1" x 1"           | 4"    |            | Road Base<br>Sand | Looking for Gas   | Unknown                | Unknown                                                                                                                                                                                                                                                                                                                                                                                                                                                                                                                                                                                                                                                                                                                                                                                                                                                                                                                                                                                                                                                                                                                                                                                                                                                                                                                                                                                                                                                                                                                                                                                                                                                                                                                                                                                                                                                                                                                                                                                                                                                                                                                             | Dry Hole            | Cleared at 6'.<br>1' South West of bike lane.<br>8' South East of gas valve.                                                                                                        |
| ЗA         | 1545 Mission Road                              | 1" x 1"           | 10"   |            |                   | Looking for Gas   | Unknown                | Unknown                                                                                                                                                                                                                                                                                                                                                                                                                                                                                                                                                                                                                                                                                                                                                                                                                                                                                                                                                                                                                                                                                                                                                                                                                                                                                                                                                                                                                                                                                                                                                                                                                                                                                                                                                                                                                                                                                                                                                                                                                                                                                                                             | Hit Concrete at 10" | Hit concrete at 10"<br>3' North East of face of curb.<br>8' South East of gas valve.                                                                                                |
| 4          | 1545 Mission Road                              | 1" x 1"           | 10"   |            |                   | Looking for Water | Unknown                | Unknown                                                                                                                                                                                                                                                                                                                                                                                                                                                                                                                                                                                                                                                                                                                                                                                                                                                                                                                                                                                                                                                                                                                                                                                                                                                                                                                                                                                                                                                                                                                                                                                                                                                                                                                                                                                                                                                                                                                                                                                                                                                                                                                             | Hit Concrete at 10" | Electronic detection was performed.<br>15' North East of no u-turn sign.<br>6" South West of double yellow line.                                                                    |
| 5          | 1545 Mission Road<br>(opposite side of street) | 1" x 1"           | 10"   |            | Road Base<br>Sand | AT&T Telecom      | concrete duct          | concrete duct                                                                                                                                                                                                                                                                                                                                                                                                                                                                                                                                                                                                                                                                                                                                                                                                                                                                                                                                                                                                                                                                                                                                                                                                                                                                                                                                                                                                                                                                                                                                                                                                                                                                                                                                                                                                                                                                                                                                                                                                                                                                                                                       |                     | 6' South West of face of curb.<br>24' North West of sewer manhole.                                                                                                                  |
|            |                                                |                   |       |            |                   |                   |                        |                                                                                                                                                                                                                                                                                                                                                                                                                                                                                                                                                                                                                                                                                                                                                                                                                                                                                                                                                                                                                                                                                                                                                                                                                                                                                                                                                                                                                                                                                                                                                                                                                                                                                                                                                                                                                                                                                                                                                                                                                                                                                                                                     |                     |                                                                                                                                                                                     |
|            |                                                |                   |       |            |                   |                   |                        |                                                                                                                                                                                                                                                                                                                                                                                                                                                                                                                                                                                                                                                                                                                                                                                                                                                                                                                                                                                                                                                                                                                                                                                                                                                                                                                                                                                                                                                                                                                                                                                                                                                                                                                                                                                                                                                                                                                                                                                                                                                                                                                                     |                     |                                                                                                                                                                                     |
|            |                                                |                   |       |            |                   |                   |                        |                                                                                                                                                                                                                                                                                                                                                                                                                                                                                                                                                                                                                                                                                                                                                                                                                                                                                                                                                                                                                                                                                                                                                                                                                                                                                                                                                                                                                                                                                                                                                                                                                                                                                                                                                                                                                                                                                                                                                                                                                                                                                                                                     |                     |                                                                                                                                                                                     |
|            |                                                |                   |       |            |                   |                   |                        |                                                                                                                                                                                                                                                                                                                                                                                                                                                                                                                                                                                                                                                                                                                                                                                                                                                                                                                                                                                                                                                                                                                                                                                                                                                                                                                                                                                                                                                                                                                                                                                                                                                                                                                                                                                                                                                                                                                                                                                                                                                                                                                                     |                     | Note:<br>1) PH2 pipe is wrapped in black tape<br>2) PH3 dug on mark Dry Hole.<br>3) PH3A was located Electronically, dug our marks and hit<br>concrete at 10". Moved 3' North West. |
| Foreman    | Gerardo Is                                     |                   |       |            | ew/Flagger        |                   |                        |                                                                                                                                                                                                                                                                                                                                                                                                                                                                                                                                                                                                                                                                                                                                                                                                                                                                                                                                                                                                                                                                                                                                                                                                                                                                                                                                                                                                                                                                                                                                                                                                                                                                                                                                                                                                                                                                                                                                                                                                                                                                                                                                     | Standby Rep         |                                                                                                                                                                                     |
| Technician | Frank Gon                                      | nez               |       | Addt'l Cre | ew/Flagger        |                   | 1                      |                                                                                                                                                                                                                                                                                                                                                                                                                                                                                                                                                                                                                                                                                                                                                                                                                                                                                                                                                                                                                                                                                                                                                                                                                                                                                                                                                                                                                                                                                                                                                                                                                                                                                                                                                                                                                                                                                                                                                                                                                                                                                                                                     | Client Rep          |                                                                                                                                                                                     |
| Timesheet  | Date                                           | Start/End         | Hours | от         | Night Stay        | Check             | Check                  |                                                                                                                                                                                                                                                                                                                                                                                                                                                                                                                                                                                                                                                                                                                                                                                                                                                                                                                                                                                                                                                                                                                                                                                                                                                                                                                                                                                                                                                                                                                                                                                                                                                                                                                                                                                                                                                                                                                                                                                                                                                                                                                                     | Additional Eq       | uipment/Material used:                                                                                                                                                              |
| Monday     | 8/19/2019                                      | 6:30AM/<br>3:00PM | 8     |            |                   | Arrow Board       | Electronic<br>Detector | ~                                                                                                                                                                                                                                                                                                                                                                                                                                                                                                                                                                                                                                                                                                                                                                                                                                                                                                                                                                                                                                                                                                                                                                                                                                                                                                                                                                                                                                                                                                                                                                                                                                                                                                                                                                                                                                                                                                                                                                                                                                                                                                                                   |                     |                                                                                                                                                                                     |
| Tuesday    |                                                | /                 |       |            |                   | Cold patch        | GPR                    |                                                                                                                                                                                                                                                                                                                                                                                                                                                                                                                                                                                                                                                                                                                                                                                                                                                                                                                                                                                                                                                                                                                                                                                                                                                                                                                                                                                                                                                                                                                                                                                                                                                                                                                                                                                                                                                                                                                                                                                                                                                                                                                                     |                     |                                                                                                                                                                                     |
| Wednesday  |                                                | /                 |       |            |                   | Class II 🗸        | Pk nails & shiners     | <ul> <li>Image: A start of the start of</li></ul> |                     |                                                                                                                                                                                     |
| Thursday   |                                                | /                 |       |            |                   | Hotmix Aspht      | Vibra-plate            |                                                                                                                                                                                                                                                                                                                                                                                                                                                                                                                                                                                                                                                                                                                                                                                                                                                                                                                                                                                                                                                                                                                                                                                                                                                                                                                                                                                                                                                                                                                                                                                                                                                                                                                                                                                                                                                                                                                                                                                                                                                                                                                                     | Field Change        | s or Special Requests from Client Representative:                                                                                                                                   |
| Friday     |                                                | /                 |       |            |                   | CDF/slurry        | Flat bed               |                                                                                                                                                                                                                                                                                                                                                                                                                                                                                                                                                                                                                                                                                                                                                                                                                                                                                                                                                                                                                                                                                                                                                                                                                                                                                                                                                                                                                                                                                                                                                                                                                                                                                                                                                                                                                                                                                                                                                                                                                                                                                                                                     |                     |                                                                                                                                                                                     |
| Saturday   |                                                | /                 |       |            |                   | Ready-mix conc e  | Pick-up truck #        |                                                                                                                                                                                                                                                                                                                                                                                                                                                                                                                                                                                                                                                                                                                                                                                                                                                                                                                                                                                                                                                                                                                                                                                                                                                                                                                                                                                                                                                                                                                                                                                                                                                                                                                                                                                                                                                                                                                                                                                                                                                                                                                                     |                     |                                                                                                                                                                                     |
| Sunday     |                                                |                   |       |            |                   | Cutback 🗸         | Vac rig #4             | <b>v</b>                                                                                                                                                                                                                                                                                                                                                                                                                                                                                                                                                                                                                                                                                                                                                                                                                                                                                                                                                                                                                                                                                                                                                                                                                                                                                                                                                                                                                                                                                                                                                                                                                                                                                                                                                                                                                                                                                                                                                                                                                                                                                                                            | Client Represer     | ntative Signature:                                                                                                                                                                  |

Street: 1798 Mission Road

|           | Subsurface Utility Report         |           |  |  |  |  |  |
|-----------|-----------------------------------|-----------|--|--|--|--|--|
| Client    | Town of Colma - Abdulkader Hashem |           |  |  |  |  |  |
| Project # | 18-1122                           | E×        |  |  |  |  |  |
| City      | Colma                             | Technolog |  |  |  |  |  |
| Date      | 8/19/2019                         |           |  |  |  |  |  |