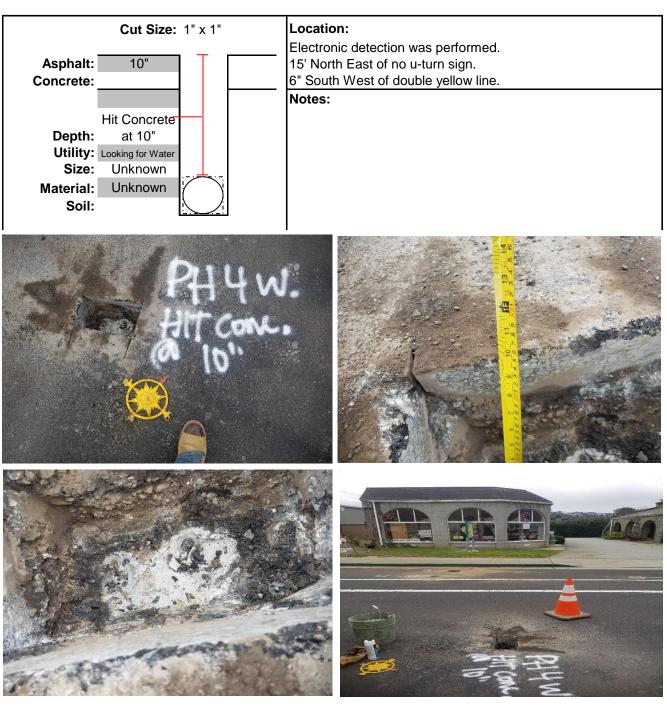

| PH #       | Street                                         | Cut Size          | Asph  | Conc.      | Soil              | Utility           | Utility Size           | Material                                                                                                                                                                                                                                                                                                                                                                                                                                                                                                                                                                                                                                                                                                                                                                                                                                                                                                                                                                                                                                                                                                                                                                                                                                                                                                                                                                                                                                                                                                                                                                                                                                                                                                                                                                                                                                                                                                                                                                                                                                                                                                                            | Depth               | Location Reference / Notes                                                                                                                                                          |
|------------|------------------------------------------------|-------------------|-------|------------|-------------------|-------------------|------------------------|-------------------------------------------------------------------------------------------------------------------------------------------------------------------------------------------------------------------------------------------------------------------------------------------------------------------------------------------------------------------------------------------------------------------------------------------------------------------------------------------------------------------------------------------------------------------------------------------------------------------------------------------------------------------------------------------------------------------------------------------------------------------------------------------------------------------------------------------------------------------------------------------------------------------------------------------------------------------------------------------------------------------------------------------------------------------------------------------------------------------------------------------------------------------------------------------------------------------------------------------------------------------------------------------------------------------------------------------------------------------------------------------------------------------------------------------------------------------------------------------------------------------------------------------------------------------------------------------------------------------------------------------------------------------------------------------------------------------------------------------------------------------------------------------------------------------------------------------------------------------------------------------------------------------------------------------------------------------------------------------------------------------------------------------------------------------------------------------------------------------------------------|---------------------|-------------------------------------------------------------------------------------------------------------------------------------------------------------------------------------|
| 1          | 1798 Mission Road                              | 1" x 1"           | 4"    |            | Road Base<br>Sand | Water             | 8"                     | Ductile Iron                                                                                                                                                                                                                                                                                                                                                                                                                                                                                                                                                                                                                                                                                                                                                                                                                                                                                                                                                                                                                                                                                                                                                                                                                                                                                                                                                                                                                                                                                                                                                                                                                                                                                                                                                                                                                                                                                                                                                                                                                                                                                                                        | 42"                 | Electronic Detection was performed.<br>47" North East of face of curb.<br>12' North West of orange fire hydrant.                                                                    |
| 2          | 1773 Misison Road                              | 1" x 1"           | 4"    |            | Road Base<br>Sand | Water             | 8"                     | Ductile Iron                                                                                                                                                                                                                                                                                                                                                                                                                                                                                                                                                                                                                                                                                                                                                                                                                                                                                                                                                                                                                                                                                                                                                                                                                                                                                                                                                                                                                                                                                                                                                                                                                                                                                                                                                                                                                                                                                                                                                                                                                                                                                                                        | 44"                 | Electronic Detenction was performed.<br>3' North East of face of curb.<br>6' North West of power pole.                                                                              |
| 3          | 1545 Mission Road                              | 1" x 1"           | 4"    |            | Road Base<br>Sand | Looking for Gas   | Unknown                | Unknown                                                                                                                                                                                                                                                                                                                                                                                                                                                                                                                                                                                                                                                                                                                                                                                                                                                                                                                                                                                                                                                                                                                                                                                                                                                                                                                                                                                                                                                                                                                                                                                                                                                                                                                                                                                                                                                                                                                                                                                                                                                                                                                             | Dry Hole            | Cleared at 6'.<br>1' South West of bike lane.<br>8' South East of gas valve.                                                                                                        |
| ЗA         | 1545 Mission Road                              | 1" x 1"           | 10"   |            |                   | Looking for Gas   | Unknown                | Unknown                                                                                                                                                                                                                                                                                                                                                                                                                                                                                                                                                                                                                                                                                                                                                                                                                                                                                                                                                                                                                                                                                                                                                                                                                                                                                                                                                                                                                                                                                                                                                                                                                                                                                                                                                                                                                                                                                                                                                                                                                                                                                                                             | Hit Concrete at 10" | Hit concrete at 10"<br>3' North East of face of curb.<br>8' South East of gas valve.                                                                                                |
| 4          | 1545 Mission Road                              | 1" x 1"           | 10"   |            |                   | Looking for Water | Unknown                | Unknown                                                                                                                                                                                                                                                                                                                                                                                                                                                                                                                                                                                                                                                                                                                                                                                                                                                                                                                                                                                                                                                                                                                                                                                                                                                                                                                                                                                                                                                                                                                                                                                                                                                                                                                                                                                                                                                                                                                                                                                                                                                                                                                             | Hit Concrete at 10" | Electronic detection was performed.<br>15' North East of no u-turn sign.<br>6" South West of double yellow line.                                                                    |
| 5          | 1545 Mission Road<br>(opposite side of street) | 1" x 1"           | 10"   |            | Road Base<br>Sand | AT&T Telecom      | concrete duct          | concrete duct                                                                                                                                                                                                                                                                                                                                                                                                                                                                                                                                                                                                                                                                                                                                                                                                                                                                                                                                                                                                                                                                                                                                                                                                                                                                                                                                                                                                                                                                                                                                                                                                                                                                                                                                                                                                                                                                                                                                                                                                                                                                                                                       |                     | 6' South West of face of curb.<br>24' North West of sewer manhole.                                                                                                                  |
|            |                                                |                   |       |            |                   |                   |                        |                                                                                                                                                                                                                                                                                                                                                                                                                                                                                                                                                                                                                                                                                                                                                                                                                                                                                                                                                                                                                                                                                                                                                                                                                                                                                                                                                                                                                                                                                                                                                                                                                                                                                                                                                                                                                                                                                                                                                                                                                                                                                                                                     |                     |                                                                                                                                                                                     |
|            |                                                |                   |       |            |                   |                   |                        |                                                                                                                                                                                                                                                                                                                                                                                                                                                                                                                                                                                                                                                                                                                                                                                                                                                                                                                                                                                                                                                                                                                                                                                                                                                                                                                                                                                                                                                                                                                                                                                                                                                                                                                                                                                                                                                                                                                                                                                                                                                                                                                                     |                     |                                                                                                                                                                                     |
|            |                                                |                   |       |            |                   |                   |                        |                                                                                                                                                                                                                                                                                                                                                                                                                                                                                                                                                                                                                                                                                                                                                                                                                                                                                                                                                                                                                                                                                                                                                                                                                                                                                                                                                                                                                                                                                                                                                                                                                                                                                                                                                                                                                                                                                                                                                                                                                                                                                                                                     |                     |                                                                                                                                                                                     |
|            |                                                |                   |       |            |                   |                   |                        |                                                                                                                                                                                                                                                                                                                                                                                                                                                                                                                                                                                                                                                                                                                                                                                                                                                                                                                                                                                                                                                                                                                                                                                                                                                                                                                                                                                                                                                                                                                                                                                                                                                                                                                                                                                                                                                                                                                                                                                                                                                                                                                                     |                     | Note:<br>1) PH2 pipe is wrapped in black tape<br>2) PH3 dug on mark Dry Hole.<br>3) PH3A was located Electronically, dug our marks and hit<br>concrete at 10". Moved 3' North West. |
| Foreman    | Gerardo Is                                     |                   |       |            | ew/Flagger        |                   |                        |                                                                                                                                                                                                                                                                                                                                                                                                                                                                                                                                                                                                                                                                                                                                                                                                                                                                                                                                                                                                                                                                                                                                                                                                                                                                                                                                                                                                                                                                                                                                                                                                                                                                                                                                                                                                                                                                                                                                                                                                                                                                                                                                     | Standby Rep         |                                                                                                                                                                                     |
| Technician | Frank Gon                                      | nez               |       | Addt'l Cre | ew/Flagger        |                   | 1                      |                                                                                                                                                                                                                                                                                                                                                                                                                                                                                                                                                                                                                                                                                                                                                                                                                                                                                                                                                                                                                                                                                                                                                                                                                                                                                                                                                                                                                                                                                                                                                                                                                                                                                                                                                                                                                                                                                                                                                                                                                                                                                                                                     | Client Rep          |                                                                                                                                                                                     |
| Timesheet  | Date                                           | Start/End         | Hours | от         | Night Stay        | Check             | Check                  |                                                                                                                                                                                                                                                                                                                                                                                                                                                                                                                                                                                                                                                                                                                                                                                                                                                                                                                                                                                                                                                                                                                                                                                                                                                                                                                                                                                                                                                                                                                                                                                                                                                                                                                                                                                                                                                                                                                                                                                                                                                                                                                                     | Additional Eq       | uipment/Material used:                                                                                                                                                              |
| Monday     | 8/19/2019                                      | 6:30AM/<br>3:00PM | 8     |            |                   | Arrow Board       | Electronic<br>Detector | ~                                                                                                                                                                                                                                                                                                                                                                                                                                                                                                                                                                                                                                                                                                                                                                                                                                                                                                                                                                                                                                                                                                                                                                                                                                                                                                                                                                                                                                                                                                                                                                                                                                                                                                                                                                                                                                                                                                                                                                                                                                                                                                                                   |                     |                                                                                                                                                                                     |
| Tuesday    |                                                | /                 |       |            |                   | Cold patch        | GPR                    |                                                                                                                                                                                                                                                                                                                                                                                                                                                                                                                                                                                                                                                                                                                                                                                                                                                                                                                                                                                                                                                                                                                                                                                                                                                                                                                                                                                                                                                                                                                                                                                                                                                                                                                                                                                                                                                                                                                                                                                                                                                                                                                                     |                     |                                                                                                                                                                                     |
| Wednesday  |                                                | /                 |       |            |                   | Class II 🗸        | Pk nails & shiners     | <ul> <li>Image: A start of the start of</li></ul> |                     |                                                                                                                                                                                     |
| Thursday   |                                                | /                 |       |            |                   | Hotmix Aspht      | Vibra-plate            |                                                                                                                                                                                                                                                                                                                                                                                                                                                                                                                                                                                                                                                                                                                                                                                                                                                                                                                                                                                                                                                                                                                                                                                                                                                                                                                                                                                                                                                                                                                                                                                                                                                                                                                                                                                                                                                                                                                                                                                                                                                                                                                                     | Field Change        | s or Special Requests from Client Representative:                                                                                                                                   |
| Friday     |                                                | /                 |       |            |                   | CDF/slurry        | Flat bed               |                                                                                                                                                                                                                                                                                                                                                                                                                                                                                                                                                                                                                                                                                                                                                                                                                                                                                                                                                                                                                                                                                                                                                                                                                                                                                                                                                                                                                                                                                                                                                                                                                                                                                                                                                                                                                                                                                                                                                                                                                                                                                                                                     |                     |                                                                                                                                                                                     |
| Saturday   |                                                | /                 |       |            |                   | Ready-mix conc e  | Pick-up truck #        |                                                                                                                                                                                                                                                                                                                                                                                                                                                                                                                                                                                                                                                                                                                                                                                                                                                                                                                                                                                                                                                                                                                                                                                                                                                                                                                                                                                                                                                                                                                                                                                                                                                                                                                                                                                                                                                                                                                                                                                                                                                                                                                                     |                     |                                                                                                                                                                                     |
| Sunday     |                                                |                   |       |            |                   | Cutback 🗸         | Vac rig #4             | <b>v</b>                                                                                                                                                                                                                                                                                                                                                                                                                                                                                                                                                                                                                                                                                                                                                                                                                                                                                                                                                                                                                                                                                                                                                                                                                                                                                                                                                                                                                                                                                                                                                                                                                                                                                                                                                                                                                                                                                                                                                                                                                                                                                                                            | Client Represer     | ntative Signature:                                                                                                                                                                  |

Street: 1545 Mission Road

|           | Subsurface Utility Report         |  |         |           |          | ®          |
|-----------|-----------------------------------|--|---------|-----------|----------|------------|
| Client    | Town of Colma - Abdulkader Hashem |  |         |           |          |            |
| Project # | 18-1122                           |  | ×       |           | R        | $\bigcirc$ |
| City      | Colma                             |  | Technol | ogies Cor | poration |            |
| Date      | 8/19/2019                         |  |         |           |          |            |