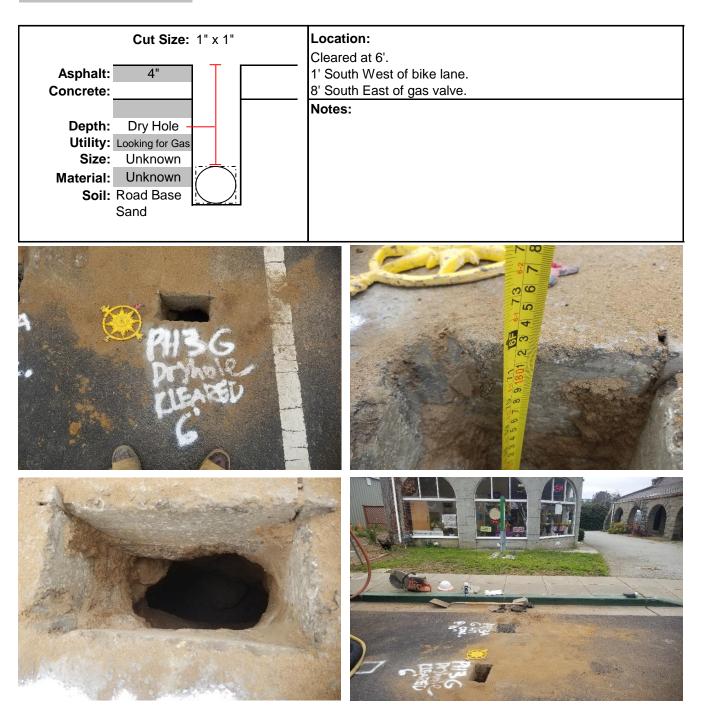

| PH #       | Street                                         | Cut Size          | Asph  | Conc.      | Soil              | Utility           | Utility Size           | Material                                                                                                                                                                                                                                                                                                                                                                                                                                                                                                                                                                                                                                                                                                                                                                                                                                                                                                                                                                                                                                                                                                                                                                                                                                                                                                                                                                                                                                                                                                                                                                                                                                                                                                                                                                                                                                                                                                                                                                                                                                                                                                                            | Depth               | Location Reference / Notes                                                                                                                                                          |
|------------|------------------------------------------------|-------------------|-------|------------|-------------------|-------------------|------------------------|-------------------------------------------------------------------------------------------------------------------------------------------------------------------------------------------------------------------------------------------------------------------------------------------------------------------------------------------------------------------------------------------------------------------------------------------------------------------------------------------------------------------------------------------------------------------------------------------------------------------------------------------------------------------------------------------------------------------------------------------------------------------------------------------------------------------------------------------------------------------------------------------------------------------------------------------------------------------------------------------------------------------------------------------------------------------------------------------------------------------------------------------------------------------------------------------------------------------------------------------------------------------------------------------------------------------------------------------------------------------------------------------------------------------------------------------------------------------------------------------------------------------------------------------------------------------------------------------------------------------------------------------------------------------------------------------------------------------------------------------------------------------------------------------------------------------------------------------------------------------------------------------------------------------------------------------------------------------------------------------------------------------------------------------------------------------------------------------------------------------------------------|---------------------|-------------------------------------------------------------------------------------------------------------------------------------------------------------------------------------|
| 1          | 1798 Mission Road                              | 1" x 1"           | 4"    |            | Road Base<br>Sand | Water             | 8"                     | Ductile Iron                                                                                                                                                                                                                                                                                                                                                                                                                                                                                                                                                                                                                                                                                                                                                                                                                                                                                                                                                                                                                                                                                                                                                                                                                                                                                                                                                                                                                                                                                                                                                                                                                                                                                                                                                                                                                                                                                                                                                                                                                                                                                                                        | 42"                 | Electronic Detection was performed.<br>47" North East of face of curb.<br>12' North West of orange fire hydrant.                                                                    |
| 2          | 1773 Misison Road                              | 1" x 1"           | 4"    |            | Road Base<br>Sand | Water             | 8"                     | Ductile Iron                                                                                                                                                                                                                                                                                                                                                                                                                                                                                                                                                                                                                                                                                                                                                                                                                                                                                                                                                                                                                                                                                                                                                                                                                                                                                                                                                                                                                                                                                                                                                                                                                                                                                                                                                                                                                                                                                                                                                                                                                                                                                                                        | 44"                 | Electronic Detenction was performed.<br>3' North East of face of curb.<br>6' North West of power pole.                                                                              |
| 3          | 1545 Mission Road                              | 1" x 1"           | 4"    |            | Road Base<br>Sand | Looking for Gas   | Unknown                | Unknown                                                                                                                                                                                                                                                                                                                                                                                                                                                                                                                                                                                                                                                                                                                                                                                                                                                                                                                                                                                                                                                                                                                                                                                                                                                                                                                                                                                                                                                                                                                                                                                                                                                                                                                                                                                                                                                                                                                                                                                                                                                                                                                             | Dry Hole            | Cleared at 6'.<br>1' South West of bike lane.<br>8' South East of gas valve.                                                                                                        |
| ЗA         | 1545 Mission Road                              | 1" x 1"           | 10"   |            |                   | Looking for Gas   | Unknown                | Unknown                                                                                                                                                                                                                                                                                                                                                                                                                                                                                                                                                                                                                                                                                                                                                                                                                                                                                                                                                                                                                                                                                                                                                                                                                                                                                                                                                                                                                                                                                                                                                                                                                                                                                                                                                                                                                                                                                                                                                                                                                                                                                                                             | Hit Concrete at 10" | Hit concrete at 10"<br>3' North East of face of curb.<br>8' South East of gas valve.                                                                                                |
| 4          | 1545 Mission Road                              | 1" x 1"           | 10"   |            |                   | Looking for Water | Unknown                | Unknown                                                                                                                                                                                                                                                                                                                                                                                                                                                                                                                                                                                                                                                                                                                                                                                                                                                                                                                                                                                                                                                                                                                                                                                                                                                                                                                                                                                                                                                                                                                                                                                                                                                                                                                                                                                                                                                                                                                                                                                                                                                                                                                             | Hit Concrete at 10" | Electronic detection was performed.<br>15' North East of no u-turn sign.<br>6" South West of double yellow line.                                                                    |
| 5          | 1545 Mission Road<br>(opposite side of street) | 1" x 1"           | 10"   |            | Road Base<br>Sand | AT&T Telecom      | concrete duct          | concrete duct                                                                                                                                                                                                                                                                                                                                                                                                                                                                                                                                                                                                                                                                                                                                                                                                                                                                                                                                                                                                                                                                                                                                                                                                                                                                                                                                                                                                                                                                                                                                                                                                                                                                                                                                                                                                                                                                                                                                                                                                                                                                                                                       |                     | 6' South West of face of curb.<br>24' North West of sewer manhole.                                                                                                                  |
|            |                                                |                   |       |            |                   |                   |                        |                                                                                                                                                                                                                                                                                                                                                                                                                                                                                                                                                                                                                                                                                                                                                                                                                                                                                                                                                                                                                                                                                                                                                                                                                                                                                                                                                                                                                                                                                                                                                                                                                                                                                                                                                                                                                                                                                                                                                                                                                                                                                                                                     |                     |                                                                                                                                                                                     |
|            |                                                |                   |       |            |                   |                   |                        |                                                                                                                                                                                                                                                                                                                                                                                                                                                                                                                                                                                                                                                                                                                                                                                                                                                                                                                                                                                                                                                                                                                                                                                                                                                                                                                                                                                                                                                                                                                                                                                                                                                                                                                                                                                                                                                                                                                                                                                                                                                                                                                                     |                     |                                                                                                                                                                                     |
|            |                                                |                   |       |            |                   |                   |                        |                                                                                                                                                                                                                                                                                                                                                                                                                                                                                                                                                                                                                                                                                                                                                                                                                                                                                                                                                                                                                                                                                                                                                                                                                                                                                                                                                                                                                                                                                                                                                                                                                                                                                                                                                                                                                                                                                                                                                                                                                                                                                                                                     |                     |                                                                                                                                                                                     |
|            |                                                |                   |       |            |                   |                   |                        |                                                                                                                                                                                                                                                                                                                                                                                                                                                                                                                                                                                                                                                                                                                                                                                                                                                                                                                                                                                                                                                                                                                                                                                                                                                                                                                                                                                                                                                                                                                                                                                                                                                                                                                                                                                                                                                                                                                                                                                                                                                                                                                                     |                     | Note:<br>1) PH2 pipe is wrapped in black tape<br>2) PH3 dug on mark Dry Hole.<br>3) PH3A was located Electronically, dug our marks and hit<br>concrete at 10". Moved 3' North West. |
| Foreman    | Gerardo Is                                     |                   |       |            | ew/Flagger        |                   |                        |                                                                                                                                                                                                                                                                                                                                                                                                                                                                                                                                                                                                                                                                                                                                                                                                                                                                                                                                                                                                                                                                                                                                                                                                                                                                                                                                                                                                                                                                                                                                                                                                                                                                                                                                                                                                                                                                                                                                                                                                                                                                                                                                     | Standby Rep         |                                                                                                                                                                                     |
| Technician | Frank Gon                                      | nez               |       | Addt'l Cre | ew/Flagger        |                   | 1                      |                                                                                                                                                                                                                                                                                                                                                                                                                                                                                                                                                                                                                                                                                                                                                                                                                                                                                                                                                                                                                                                                                                                                                                                                                                                                                                                                                                                                                                                                                                                                                                                                                                                                                                                                                                                                                                                                                                                                                                                                                                                                                                                                     | Client Rep          |                                                                                                                                                                                     |
| Timesheet  | Date                                           | Start/End         | Hours | от         | Night Stay        | Check             | Check                  |                                                                                                                                                                                                                                                                                                                                                                                                                                                                                                                                                                                                                                                                                                                                                                                                                                                                                                                                                                                                                                                                                                                                                                                                                                                                                                                                                                                                                                                                                                                                                                                                                                                                                                                                                                                                                                                                                                                                                                                                                                                                                                                                     | Additional Eq       | uipment/Material used:                                                                                                                                                              |
| Monday     | 8/19/2019                                      | 6:30AM/<br>3:00PM | 8     |            |                   | Arrow Board       | Electronic<br>Detector | ~                                                                                                                                                                                                                                                                                                                                                                                                                                                                                                                                                                                                                                                                                                                                                                                                                                                                                                                                                                                                                                                                                                                                                                                                                                                                                                                                                                                                                                                                                                                                                                                                                                                                                                                                                                                                                                                                                                                                                                                                                                                                                                                                   |                     |                                                                                                                                                                                     |
| Tuesday    |                                                | /                 |       |            |                   | Cold patch        | GPR                    |                                                                                                                                                                                                                                                                                                                                                                                                                                                                                                                                                                                                                                                                                                                                                                                                                                                                                                                                                                                                                                                                                                                                                                                                                                                                                                                                                                                                                                                                                                                                                                                                                                                                                                                                                                                                                                                                                                                                                                                                                                                                                                                                     |                     |                                                                                                                                                                                     |
| Wednesday  |                                                | /                 |       |            |                   | Class II 🗸        | Pk nails & shiners     | <ul> <li>Image: A start of the start of</li></ul> |                     |                                                                                                                                                                                     |
| Thursday   |                                                | /                 |       |            |                   | Hotmix Aspht      | Vibra-plate            |                                                                                                                                                                                                                                                                                                                                                                                                                                                                                                                                                                                                                                                                                                                                                                                                                                                                                                                                                                                                                                                                                                                                                                                                                                                                                                                                                                                                                                                                                                                                                                                                                                                                                                                                                                                                                                                                                                                                                                                                                                                                                                                                     | Field Change        | s or Special Requests from Client Representative:                                                                                                                                   |
| Friday     |                                                | /                 |       |            |                   | CDF/slurry        | Flat bed               |                                                                                                                                                                                                                                                                                                                                                                                                                                                                                                                                                                                                                                                                                                                                                                                                                                                                                                                                                                                                                                                                                                                                                                                                                                                                                                                                                                                                                                                                                                                                                                                                                                                                                                                                                                                                                                                                                                                                                                                                                                                                                                                                     |                     |                                                                                                                                                                                     |
| Saturday   |                                                | /                 |       |            |                   | Ready-mix conc e  | Pick-up truck #        |                                                                                                                                                                                                                                                                                                                                                                                                                                                                                                                                                                                                                                                                                                                                                                                                                                                                                                                                                                                                                                                                                                                                                                                                                                                                                                                                                                                                                                                                                                                                                                                                                                                                                                                                                                                                                                                                                                                                                                                                                                                                                                                                     |                     |                                                                                                                                                                                     |
| Sunday     |                                                |                   |       |            |                   | Cutback 🗸         | Vac rig #4             | <b>v</b>                                                                                                                                                                                                                                                                                                                                                                                                                                                                                                                                                                                                                                                                                                                                                                                                                                                                                                                                                                                                                                                                                                                                                                                                                                                                                                                                                                                                                                                                                                                                                                                                                                                                                                                                                                                                                                                                                                                                                                                                                                                                                                                            | Client Represer     | ntative Signature:                                                                                                                                                                  |

Street: 1545 Mission Road

®

 $\mathbf{O}$ 

|           | Subsurface Utility Report         |                          |
|-----------|-----------------------------------|--------------------------|
| Client    | Town of Colma - Abdulkader Hashem | X                        |
| Project # | 18-1122                           | EXAR                     |
| City      | Colma                             | Technologies Corporation |
| Date      | 8/19/2019                         |                          |