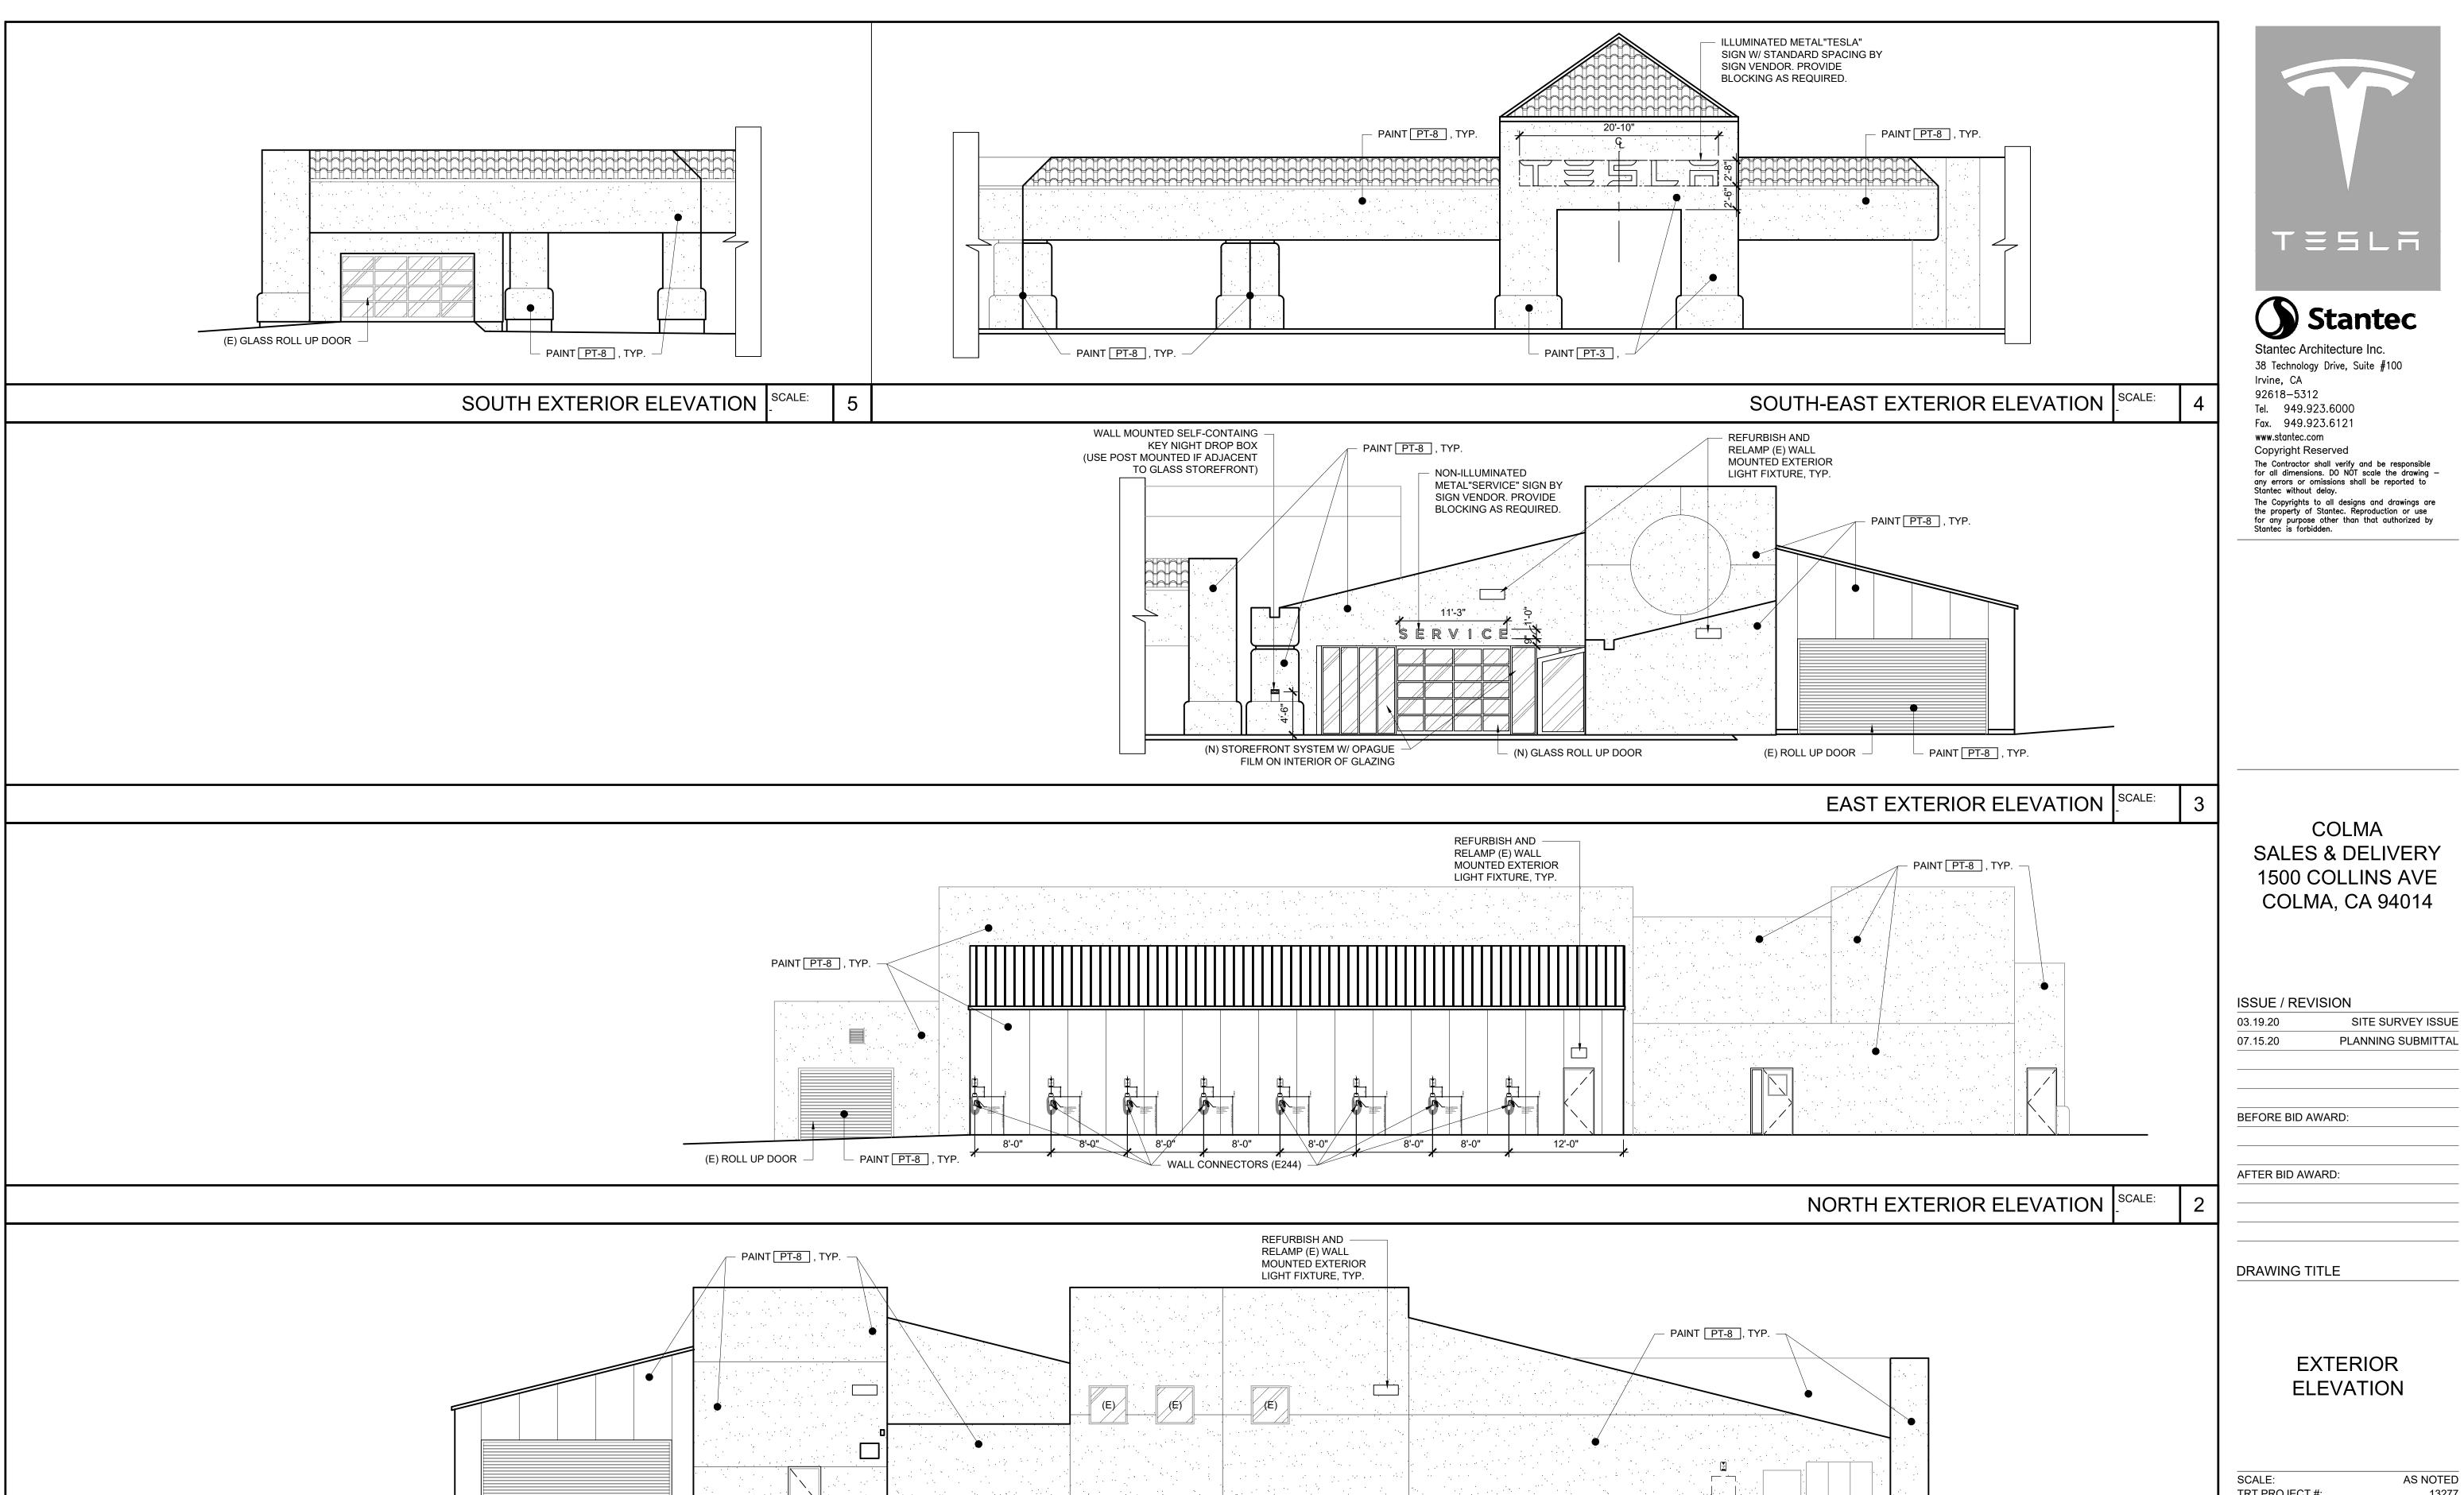

## COLMA SALES & DELIVERY 1500 COLLINS AVE COLMA, CA 94014

ISSUE / REVISION

03.19.20 SITE SURVEY ISSUE PLANNING SUBMITTAL

BEFORE BID AWARD:

AFTER BID AWARD:

DRAWING TITLE

SITE PLAN

SCALE: TRT PROJECT #: STANTEC PROJECT #:

13277

SCALE: TRT PROJECT #:

STANTEC PROJECT #:

SHEET NUMBER

PAINT PT-8, TYP.

(E) ROLL UP DOOR

TESLA

SALES & DELIVERY 1500 COLLINS AVE COLMA, CA 94014

PLANNING SUBMITTAL

**EXTERIOR** 

13277

2007130090

TRT PROJECT #: STANTEC PROJECT #:

SHEET NUMBER

17'-6"

SUPERCHARGER CABINET (E270)