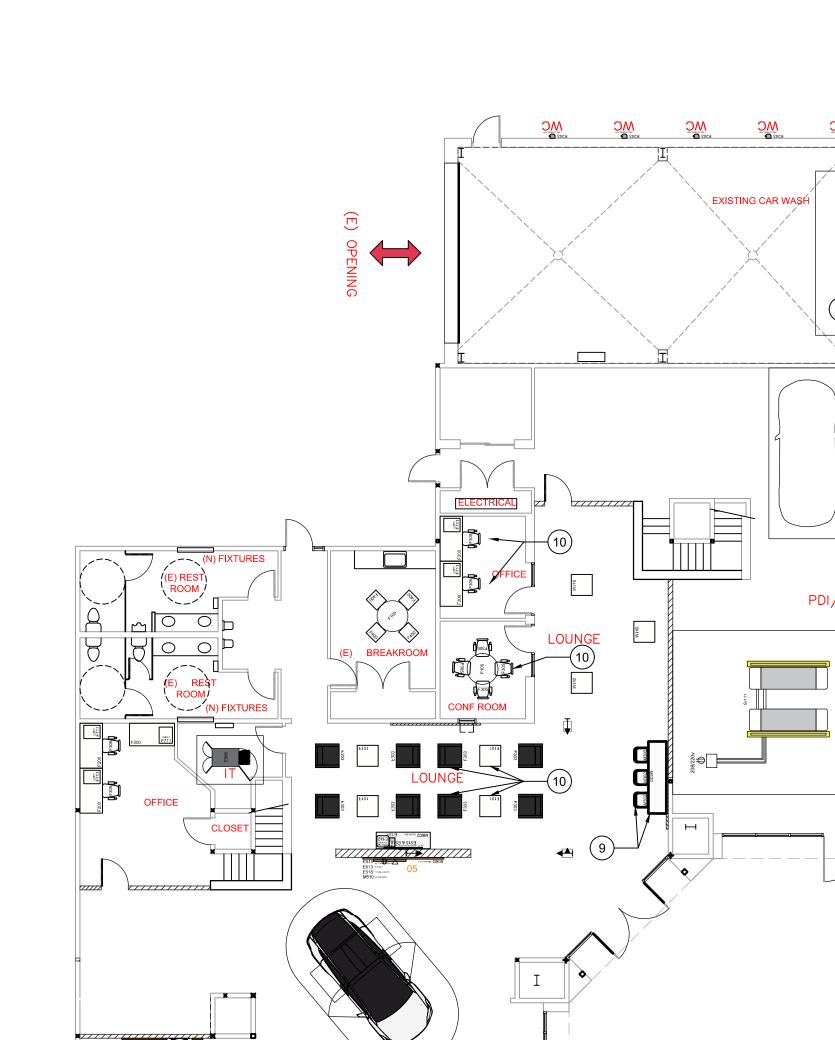

4 NOT USED

5 NOT USED

6 NOT USED

7 NOT USED

8 NOT USED

(N) FURNITURE TO BE PLACED IN PHASE 2, ALL OTHER FURNITURE TO BE PLACED IN PHASE

(N) FURNITURE TO BE PLACED IN PHASE 1A, ALL OTHER FURNITURE TO BE PLACED IN PHASE 1B EXCEPT AS NOTED