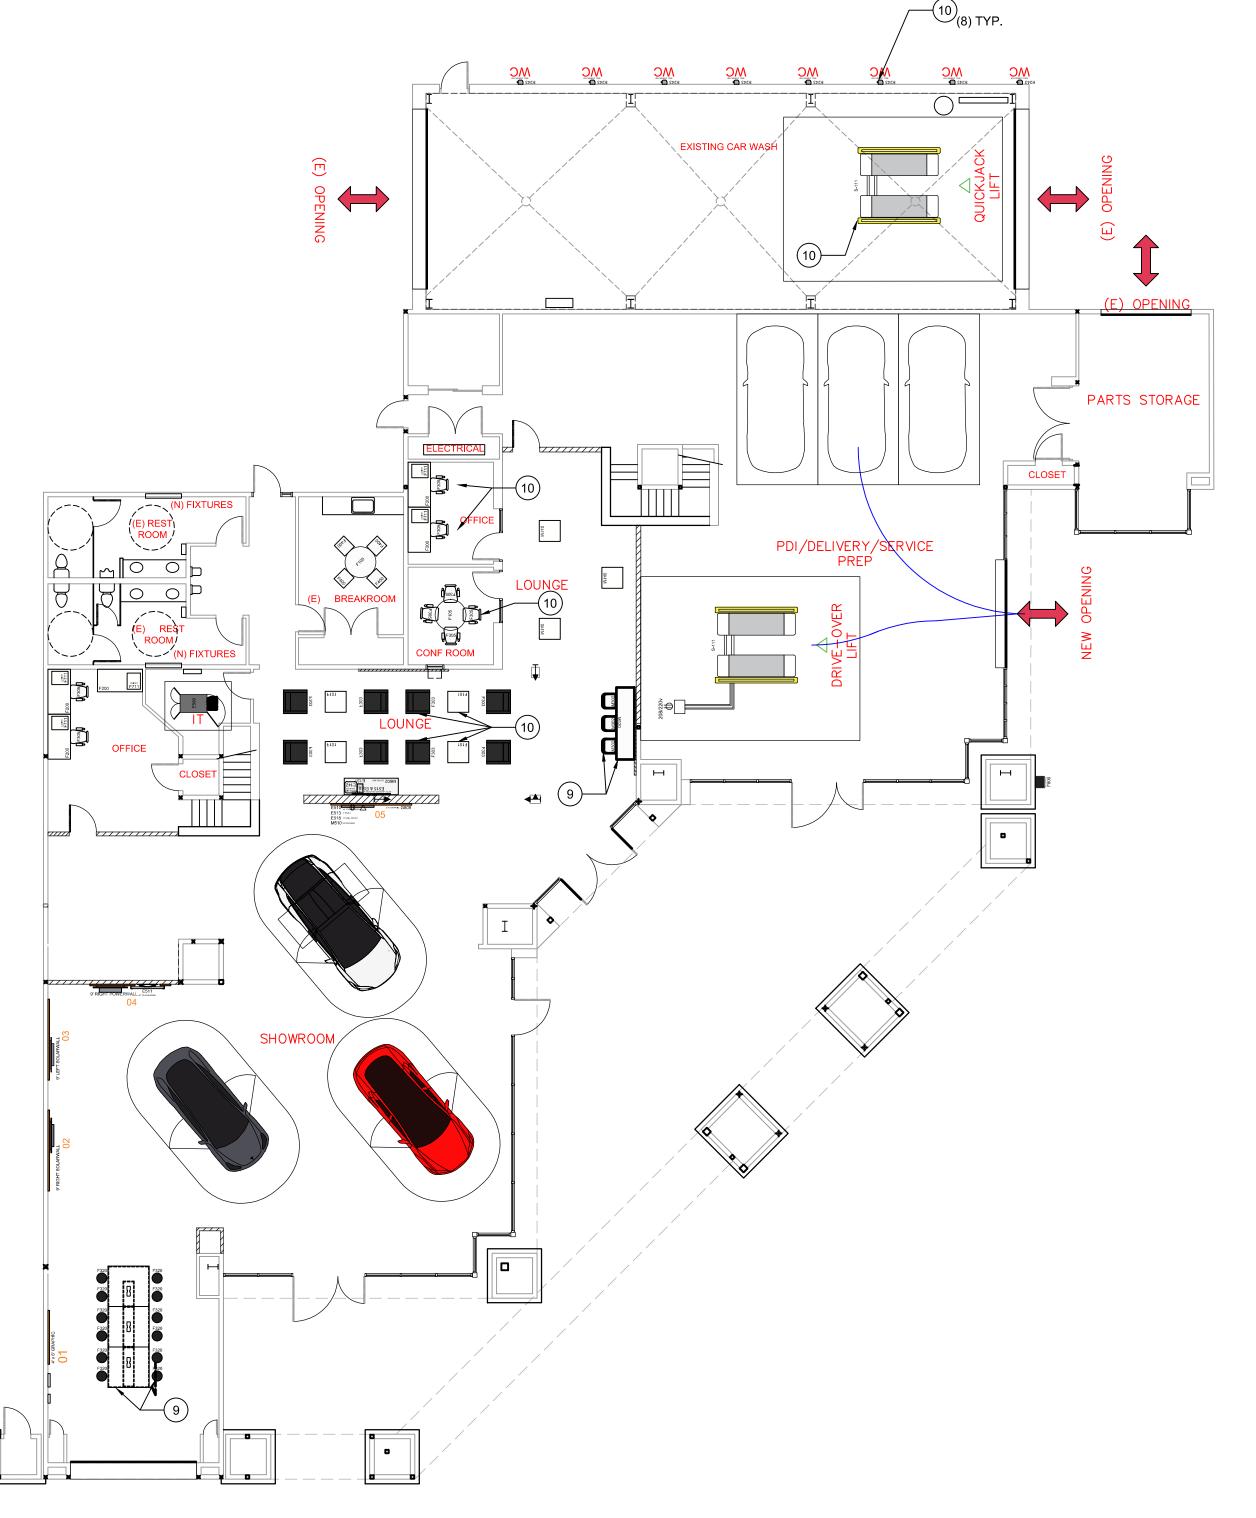

4 NOT USED

5 NOT USED

6 NOT USED

7 NOT USED

8 NOT USED

(N) FURNITURE TO BE PLACED IN PHASE 2, ALL OTHER FURNITURE TO BE PLACED IN PHASE

(N) FURNITURE TO BE PLACED IN PHASE 1A, ALL OTHER FURNITURE TO BE PLACED IN PHASE 1B EXCEPT AS NOTED

ISSUE / REVISION

03.19.20 SITE SURVEY ISSUE 07.15.20 PLANNING SUBMITTAL

BEFORE BID AWARD:

AFTER BID AWARD:

DRAWING TITLE

FURNITURE FIXTURE **EQUIPMENT &** SIGNAGE PLAN -FIRST FLOOR

SCALE: TRT PROJECT #: STANTEC PROJECT #: