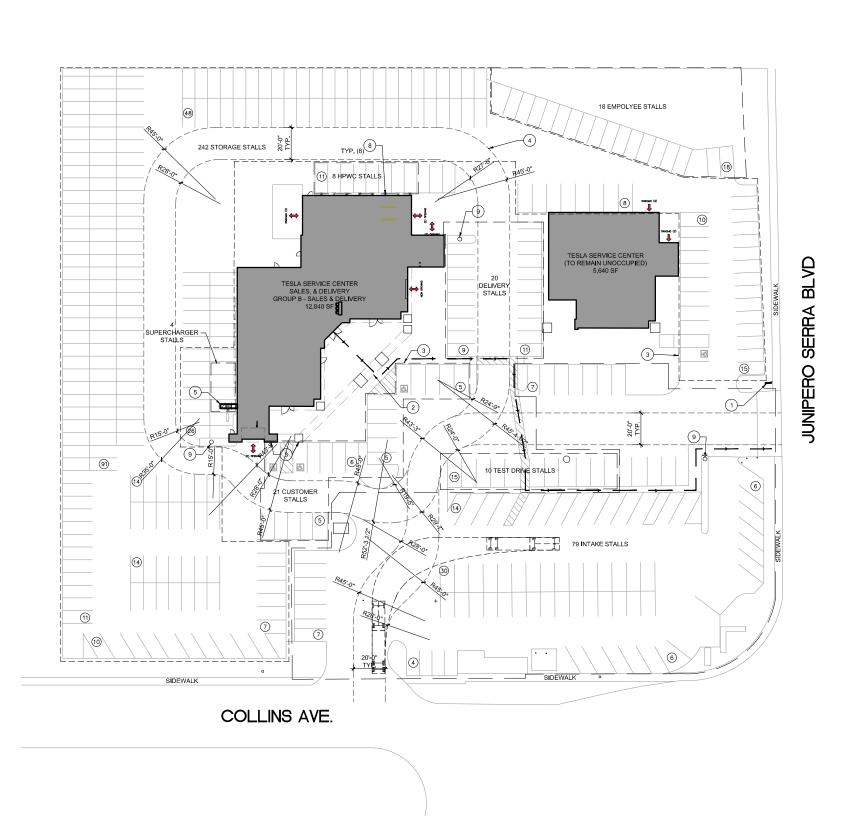

## PARKING CALCULATIONS

CODE X, CHAPTER X (TABLE X)

GROUP B (AUTOMOBILE SHOWROOM):
GROUP B (OFFICE):
GROUP B (PARTS & STORAGE):

1 PARKING STALL PER 100 S.F. @ 2,918 S.F.
1 PARKING STALL PER 300 S.F. @ 3,588 S.F.
1 PARKING STALL PER 2,000 S.F. @ 334 S.F.

|                     | REQUIRED | PROVIDED |
|---------------------|----------|----------|
| AUTOMOBILE SHOWROOM | 30       |          |
| OFFICE              | 32       |          |
| PARTS AND STORAGE   | 1        |          |
| ACCESSIBLE          | 4        | 4        |
| TOTAL               | 68       | 413      |

### **LEGEND**

(E) LANDSCAPE AREA

PROPERTY SET BACK

ACCESSIBLE PATH OF TRAVEL

ACCESSIBLE ROUTE. 4-0" WIDE MINIMUM, 5'-0" WIDE AT DOORWAYS. 4" WHITE PAINTED STRIPING, SPACED AT 3'-0" ON CENTER, AT 30 DEGREE ANGLE.

HIGH POWER POST MOUNTED WALL CONNECTOR AND DISCONNECT, SEE DETAIL 1/48.02 & ELECTRICAL DRAWINGS.

STANDARD PARKING STALL

ACCESSIBLE PARKING STALL

A-V ACCESSIBLE VAN PARKING STALL

#### **KEY NOTES**

(N) 12' HIGH ILLUMINATED MONUMENT SIGN IN EXISTING LOCATION

(N) 2'-8" H FACELIT WORDMARK SIGN IN EXISTING LOCATION

(E) ACCESSIBLE PARKING SIGNAGE

4 (E) FIRELANE

(N) SUPERCHARGER, CONCRETE PAD, & BOLLARDS

6 NOT USED

7 NOT USED

8 WALL-MOUNTED WALL CONNECTOR (CHARGER)

9 (E) FIRE HYDRANT

10 NOT USED

11 NOT USED

12 NOT USED

SITE PLAN SCALE: 1" = 30'-0"

SHEET NUMBER

A1.01

AS NOTED

2007130090

NOT USED

NOT USED

3 NOT USED