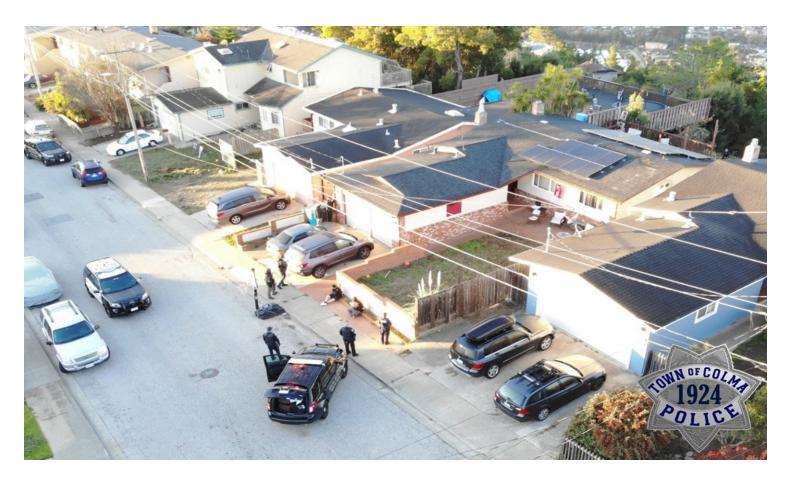

On 12/03/2020 at approximately 0715 hours, Colma Officers with the assistance of the San Mateo County Sheriffs Office, South San Francisco Police K9 Unit and Pacifica Police Department executed a search warrant on the 1000 blk of View Drive in Pacifica as a result of the above mentioned arrest. SpoonHunter was taken into custody without incident and booked into the San Mateo County Jail for weapons violations.