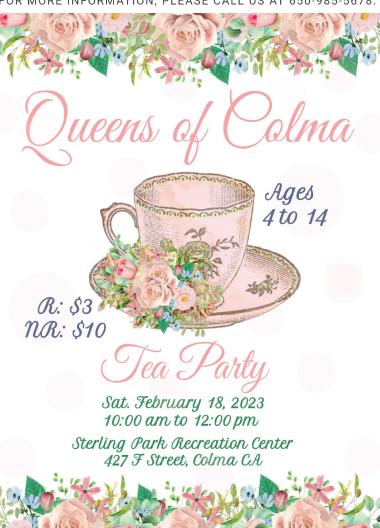

### Queens of Colma Tea Party (Ages 4-14 years old)

Are you a queen who likes tea? Come join the ladies of our Colma Recreation staff for a tea party at Sterling Park Recreation Center. We will have breakfast pastries, tea, crafts, and games. All guests are welcome to wear their most elegant tea party attire and hats. Please register by February 10, 2023, to avoid party cancellation.

**DAY:** Saturday

**DATE:** February 18, 2023 **TIME:** 10:00am—12:00pm

**LOCATION:** Sterling Park Recreation Center

**COLMA RES. FEE:** \$3.00 **NON-RES. FEE:** \$10.00