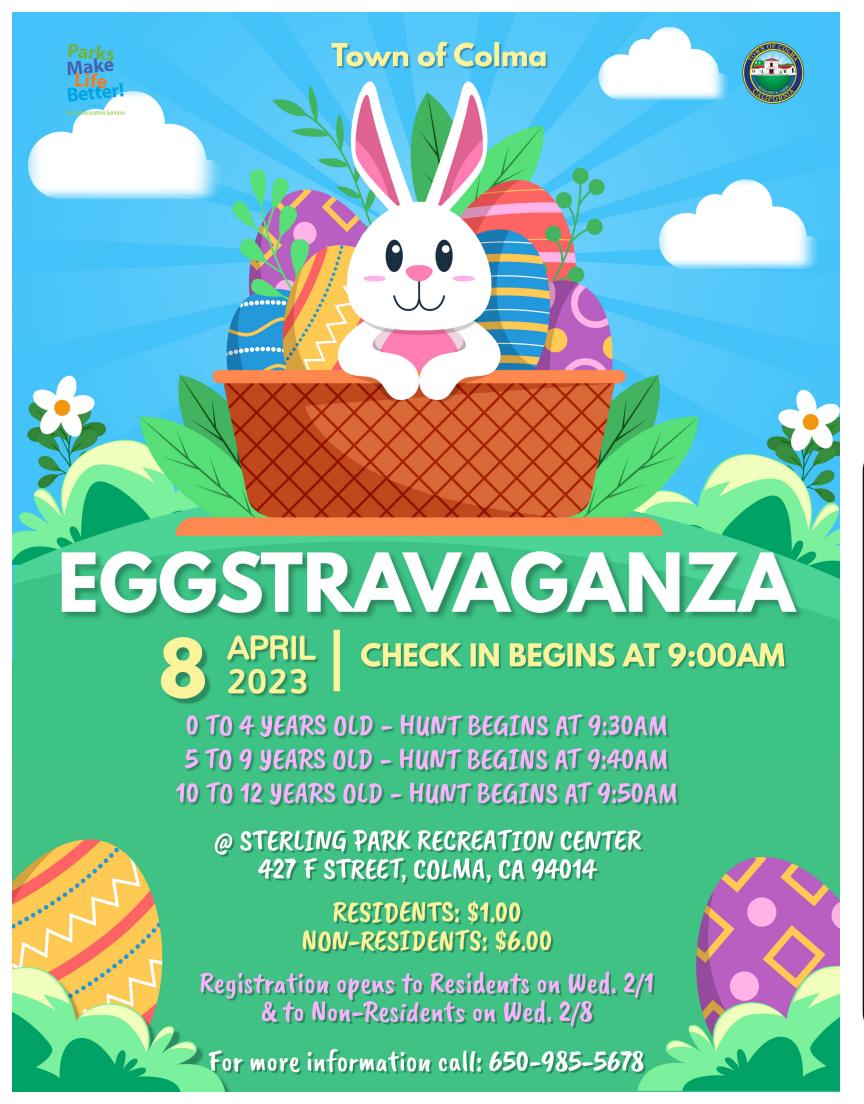

### **Eggstravaganza**

(Egg Hunt for kids ages 1—12 years old)

The Town of Colma Recreation Services Department presents the annual EGGSTRAVAGANZA! Join us at Sterling Park for our ever popular Egg Hunt! We'll have refreshments, treats, and prizes for the kids.

- Egg Hunt Registration will begin at 9:00am
- 0-4 year-olds will hunt at 9:30am
- 5-9 year-olds will hunt at 9:40am
- 10 years and over will hunt at 9:50am

If you plan on attending the Eggstravaganza, please register at the Colma Community Center or Sterling Park Recreation Center by Friday, March 31, 2023. Remember to bring your egg collecting basket. For more information, please contact the Town of Colma Recreation Services Department.

DAY: Saturday
DATE: April 8, 2023
TIME: 9:00am

**LOCATION:** Sterling Park Recreation Center

**COLMA RES. FEE:** \$1.00 **NON—RES. FEE:** \$6.00